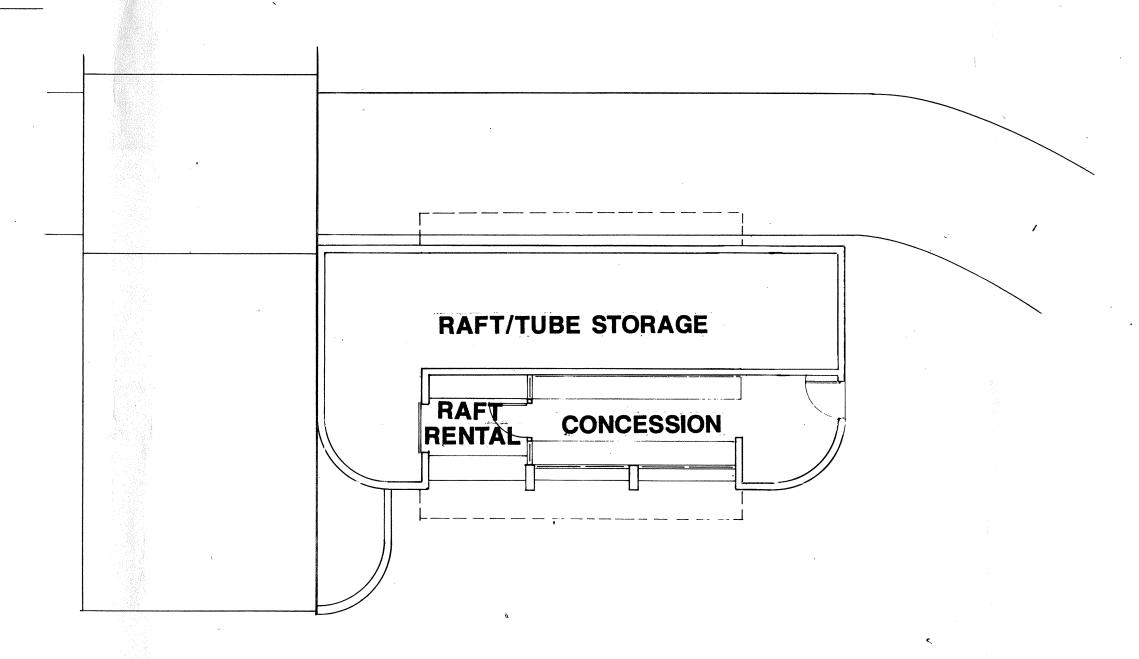

## FLOOR PLAN: RAFT RENTAL/CONCESSION

SCALE: 1/8"=1"-0"

FLOOR PLAN: CONCESSION/COMFORT STATION
SCALE: 1/8'=1'-0"

STATIONA & AND INCIDENT A CONTRACT OF A CONT

ILSON ENGINEERS

THE BEACH
ALBUQUERQUE
NEW MEXICO