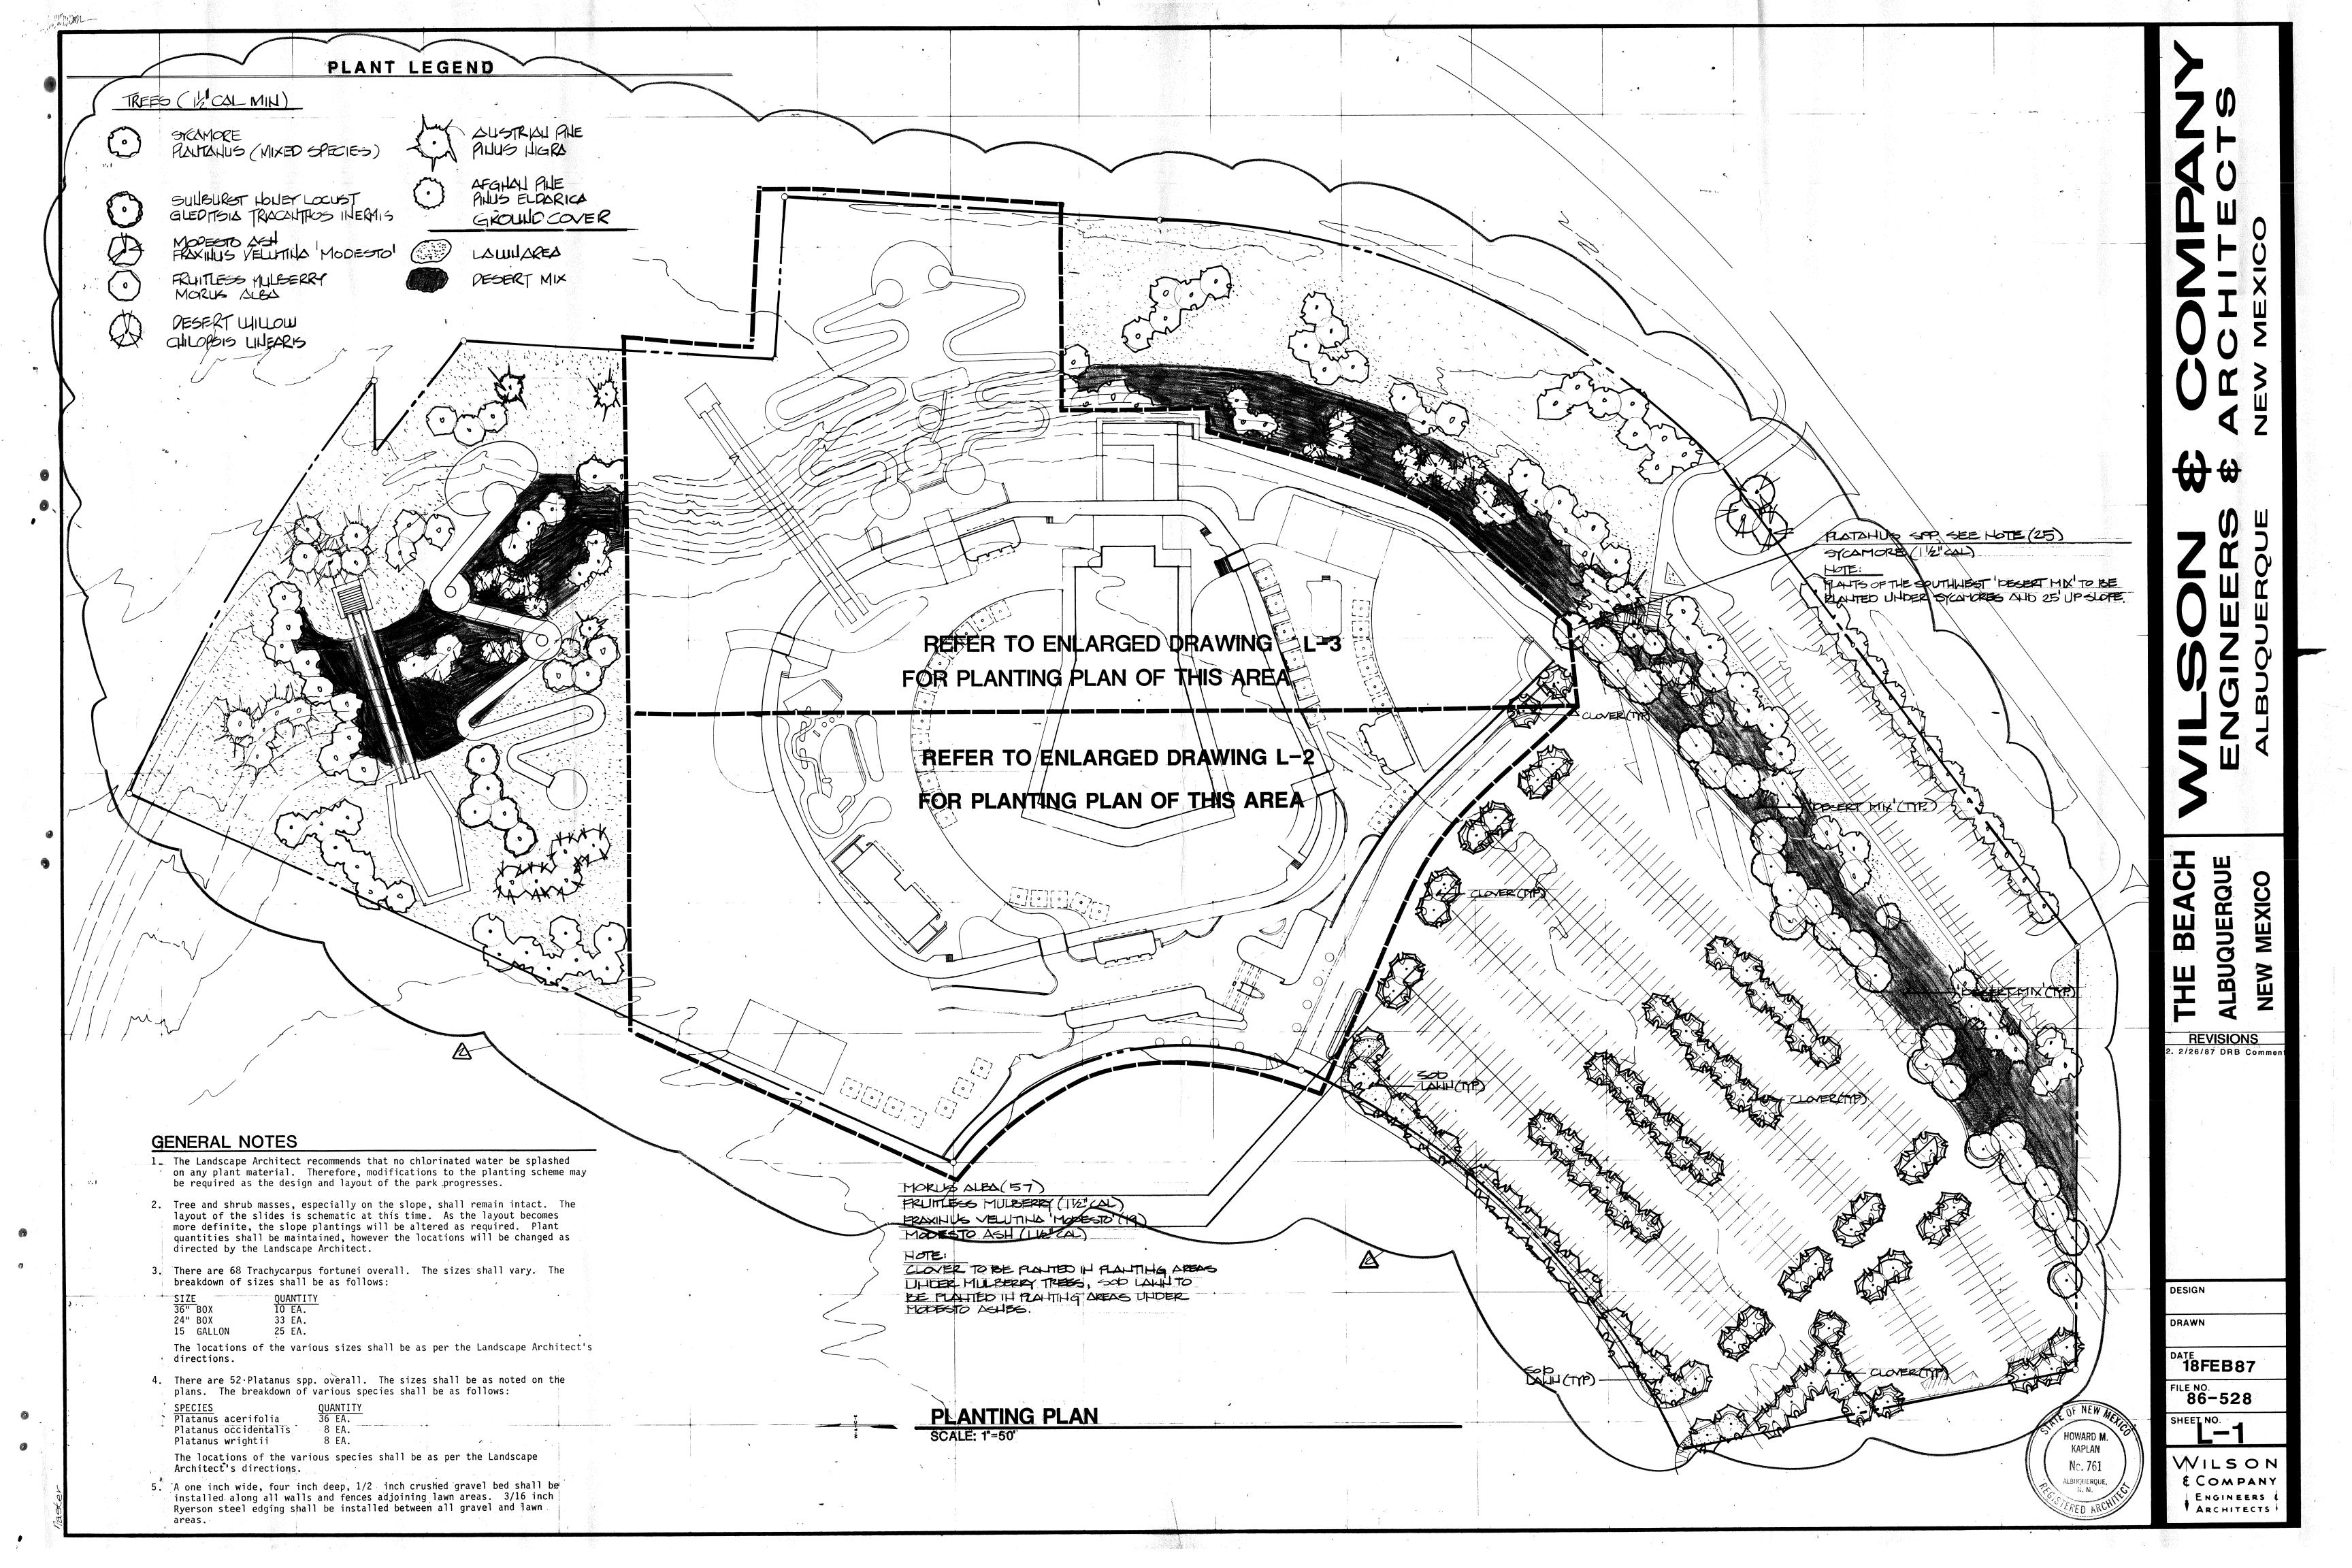

## FLOOR PLAN: BATH HOUSE

SCALE: 1/8"=1"-0"



## FLOOR PLAN: RAFT RENTAL/CONCESSION

SCALE: 1/8"=1"-0"



FLOOR PLAN: CONCESSION/COMFORT STATION
SCALE: 1/8'=1'-0"

STATIONA & AND INCIDENT A CONTRACT OF A CONT

ILSON ENGINEERS

THE BEACH
ALBUQUERQUE
NEW MEXICO

REVISIONS

DESIGN FHM

DRAWN JE(

27JAN87

FILE NO. 86-528

WILSON ECOMPANY ENGINEERS



REVISIONS
2. 2/26/87 DRB Commen

DESIGN

FHM

27JAN87

SHEET NO.

WILSON & COMPANY



WEST ELEV.: RAFT RENTAL/CONCESSION SCALE: 1/8"=1'-0"

SOUTH ELEV.: RAFT RENTAL/CONCESSION

SCALE: 1/8"=1'-0"

## **KEYED NOTES**

- 1. Stucco over concrete masonry unit Color "A"
  2. Stucco over framing Color "A"
  3. Stucco over framing Color "B"
  4. Finish grade
  5. Line of awning over metal frame
  6. Metal roof
  7. Insect screen in metal frame