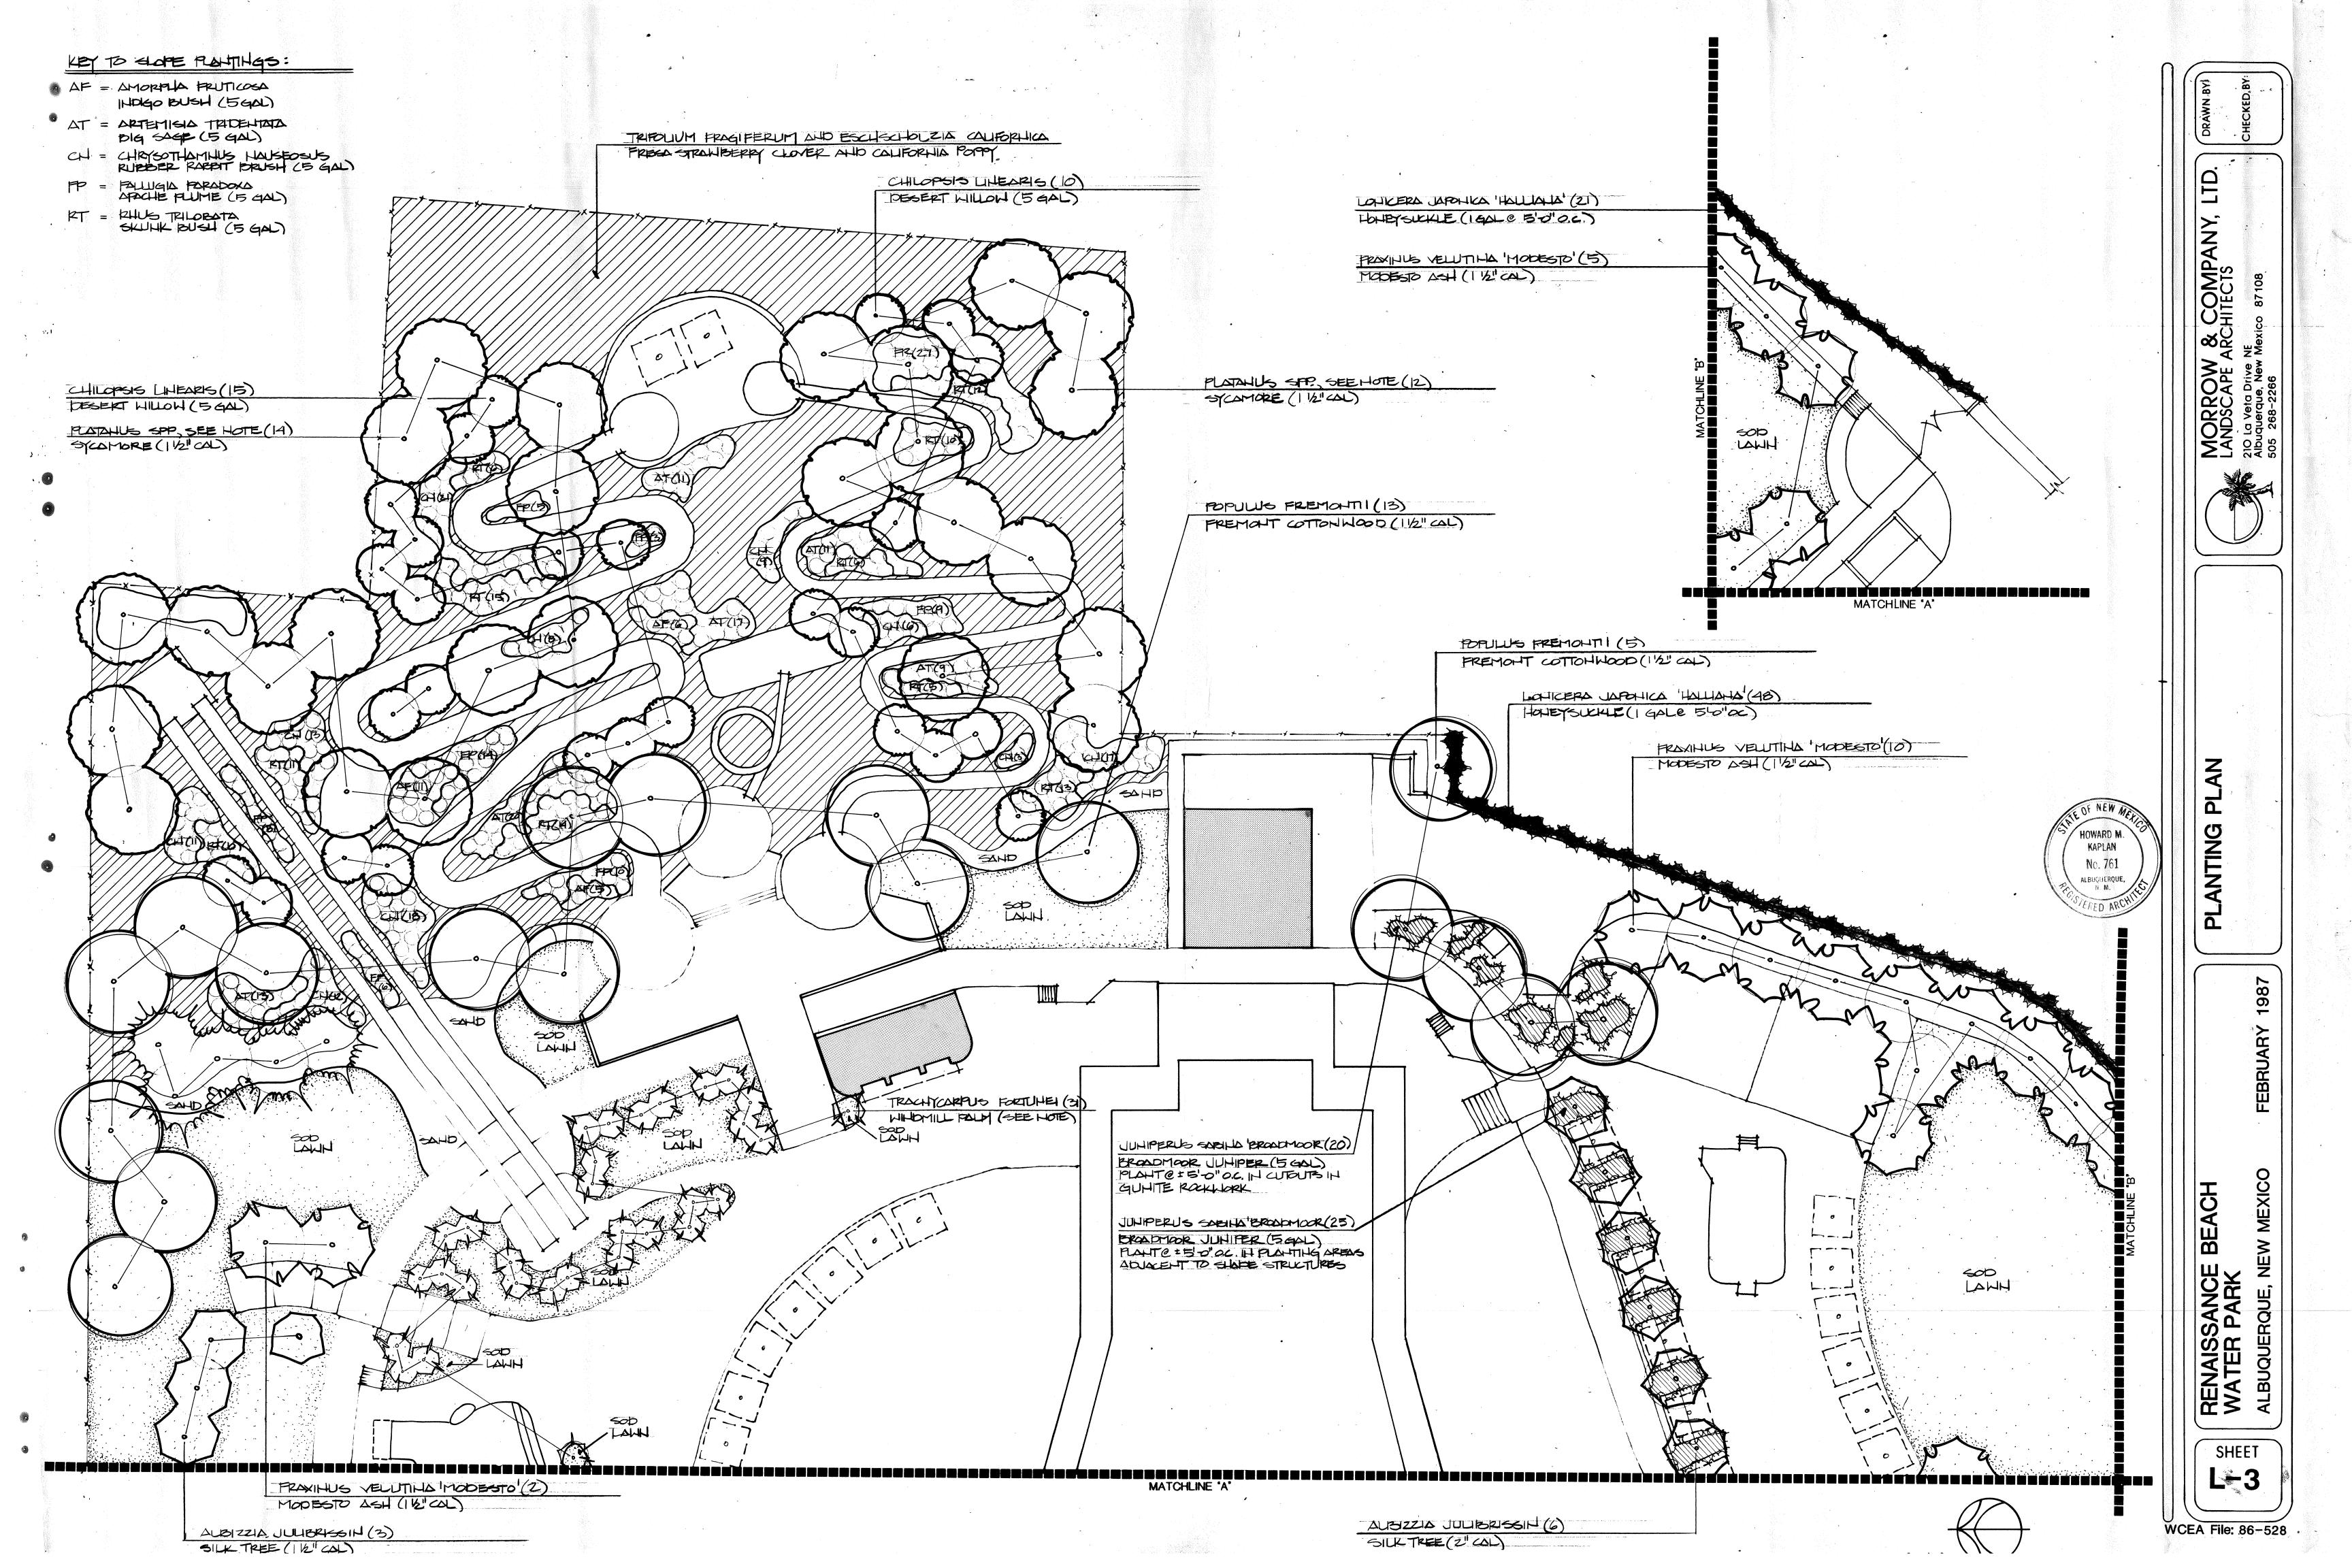

## FLOOR PLAN: BATH HOUSE

SCALE: 1/8"=1"-0"



## FLOOR PLAN: RAFT RENTAL/CONCESSION

SCALE: 1/8"=1"-0"



FLOOR PLAN: CONCESSION/COMFORT STATION
SCALE: 1/8'=1'-0"

STATIONA & AND INCIDENT A CONTRACT OF A CONT

ILSON ENGINEERS

THE BEACH
ALBUQUERQUE
NEW MEXICO

REVISIONS

DESIGN FHM

DRAWN JE(

27JAN87

FILE NO. 86-528

WILSON ECOMPANY ENGINEERS



REVISIONS
2. 2/26/87 DRB Commen

DESIGN

FHM

27JAN87

SHEET NO.

WILSON & COMPANY



WEST ELEV.: RAFT RENTAL/CONCESSION SCALE: 1/8"=1'-0"

SOUTH ELEV.: RAFT RENTAL/CONCESSION

SCALE: 1/8"=1'-0"

## **KEYED NOTES**

- 1. Stucco over concrete masonry unit Color "A"
  2. Stucco over framing Color "A"
  3. Stucco over framing Color "B"
  4. Finish grade
  5. Line of awning over metal frame
  6. Metal roof
  7. Insect screen in metal frame
  8.