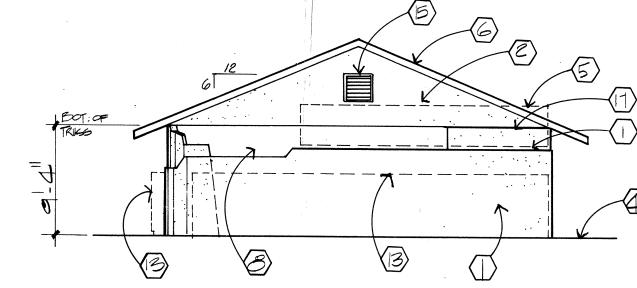

Fin. Roof Bot. of Joist

SCALE: 1/8"=1'-0"

**WEST ELEV.: CONCESSION** 

SOUTH ELEV.: CONCESSION TYP. ELEV.: SHADE STRUCTURE SCALE: 1/8"=1'-0"

SCALE: 1/8"=1'-0"

**NORTH ELEV.: BATH HOUSE** SCALE: 1/8"=1'-0"

EAST ELEV.: MAIN CONCESSION/ **COMFORT STATION** 

SCALE: 1/8"=1'-0"

NORTH ELEV.: MAIN CONCESSION/ **COMFORT STATION** 

SCALE: 1/8"=1'-0"

**EAST ELEV.: BATH HOUSE** 

FHM

REVISIONS

JEC JEC

27JAN87