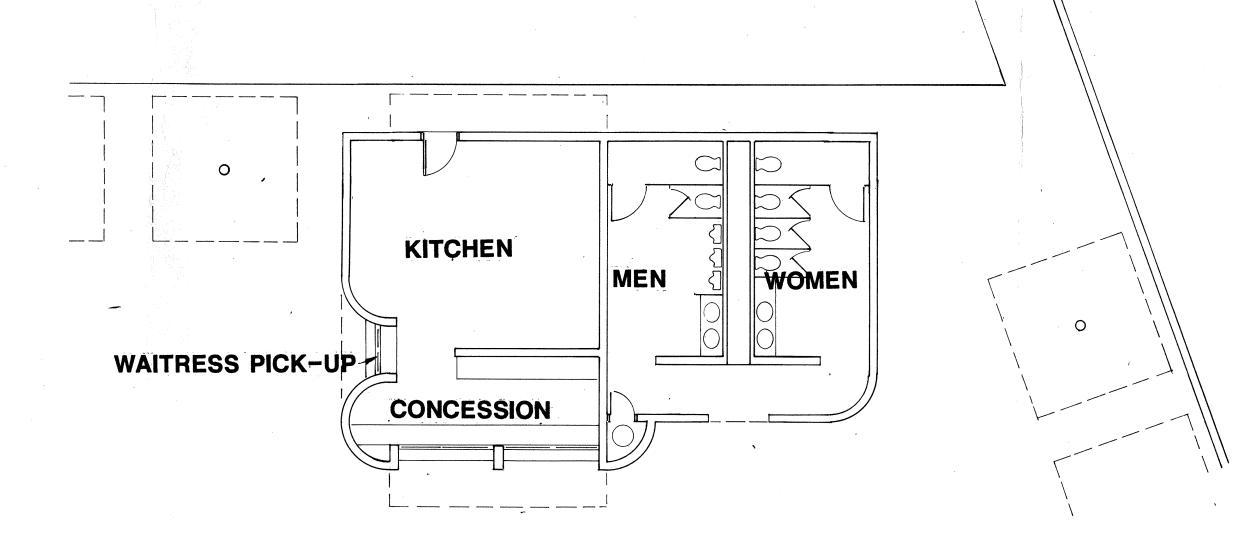

## FLOOR PLAN: BATH HOUSE

SCALE: 1/8"=1"-0"

## FLOOR PLAN: RAFT RENTAL/CONCESSION

SCALE: 1/8"=1"-0"

FLOOR PLAN: CONCESSION/COMFORT STATION
SCALE: 1/8'=1'-0"

STATIONA & AND INCIDENT A CONTRACT OF A CONT

ILSON ENGINEERS

THE BEACH
ALBUQUERQUE
NEW MEXICO