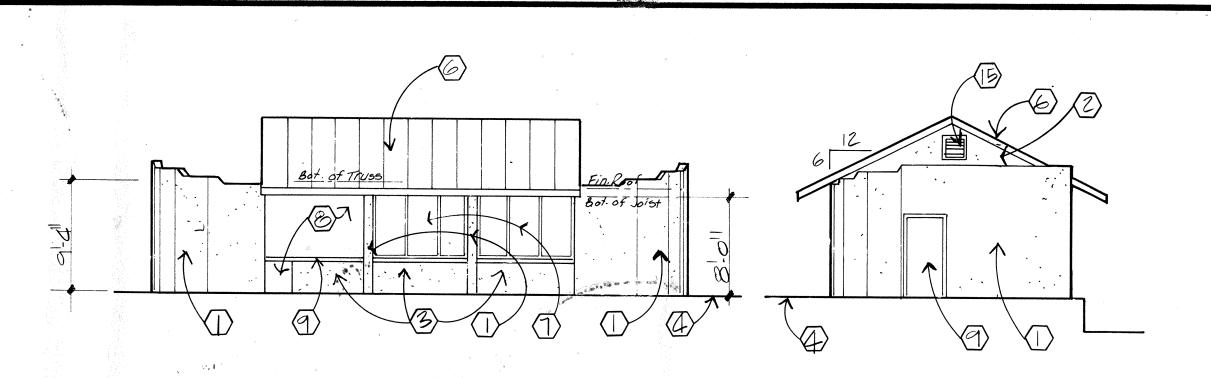

Fin. Roof Bot. of Joist

SCALE: 1/8"=1'-0"

**WEST ELEV.: CONCESSION** 

SOUTH ELEV.: CONCESSION TYP. ELEV.: SHADE STRUCTURE SCALE: 1/8"=1'-0"

SCALE: 1/8"=1'-0"

**NORTH ELEV.: BATH HOUSE** SCALE: 1/8"=1'-0"

EAST ELEV.: MAIN CONCESSION/ **COMFORT STATION** 

SCALE: 1/8"=1'-0"

NORTH ELEV.: MAIN CONCESSION/ **COMFORT STATION** 

SCALE: 1/8"=1'-0"

**EAST ELEV.: BATH HOUSE** 

FHM

REVISIONS

JEC JEC

27JAN87