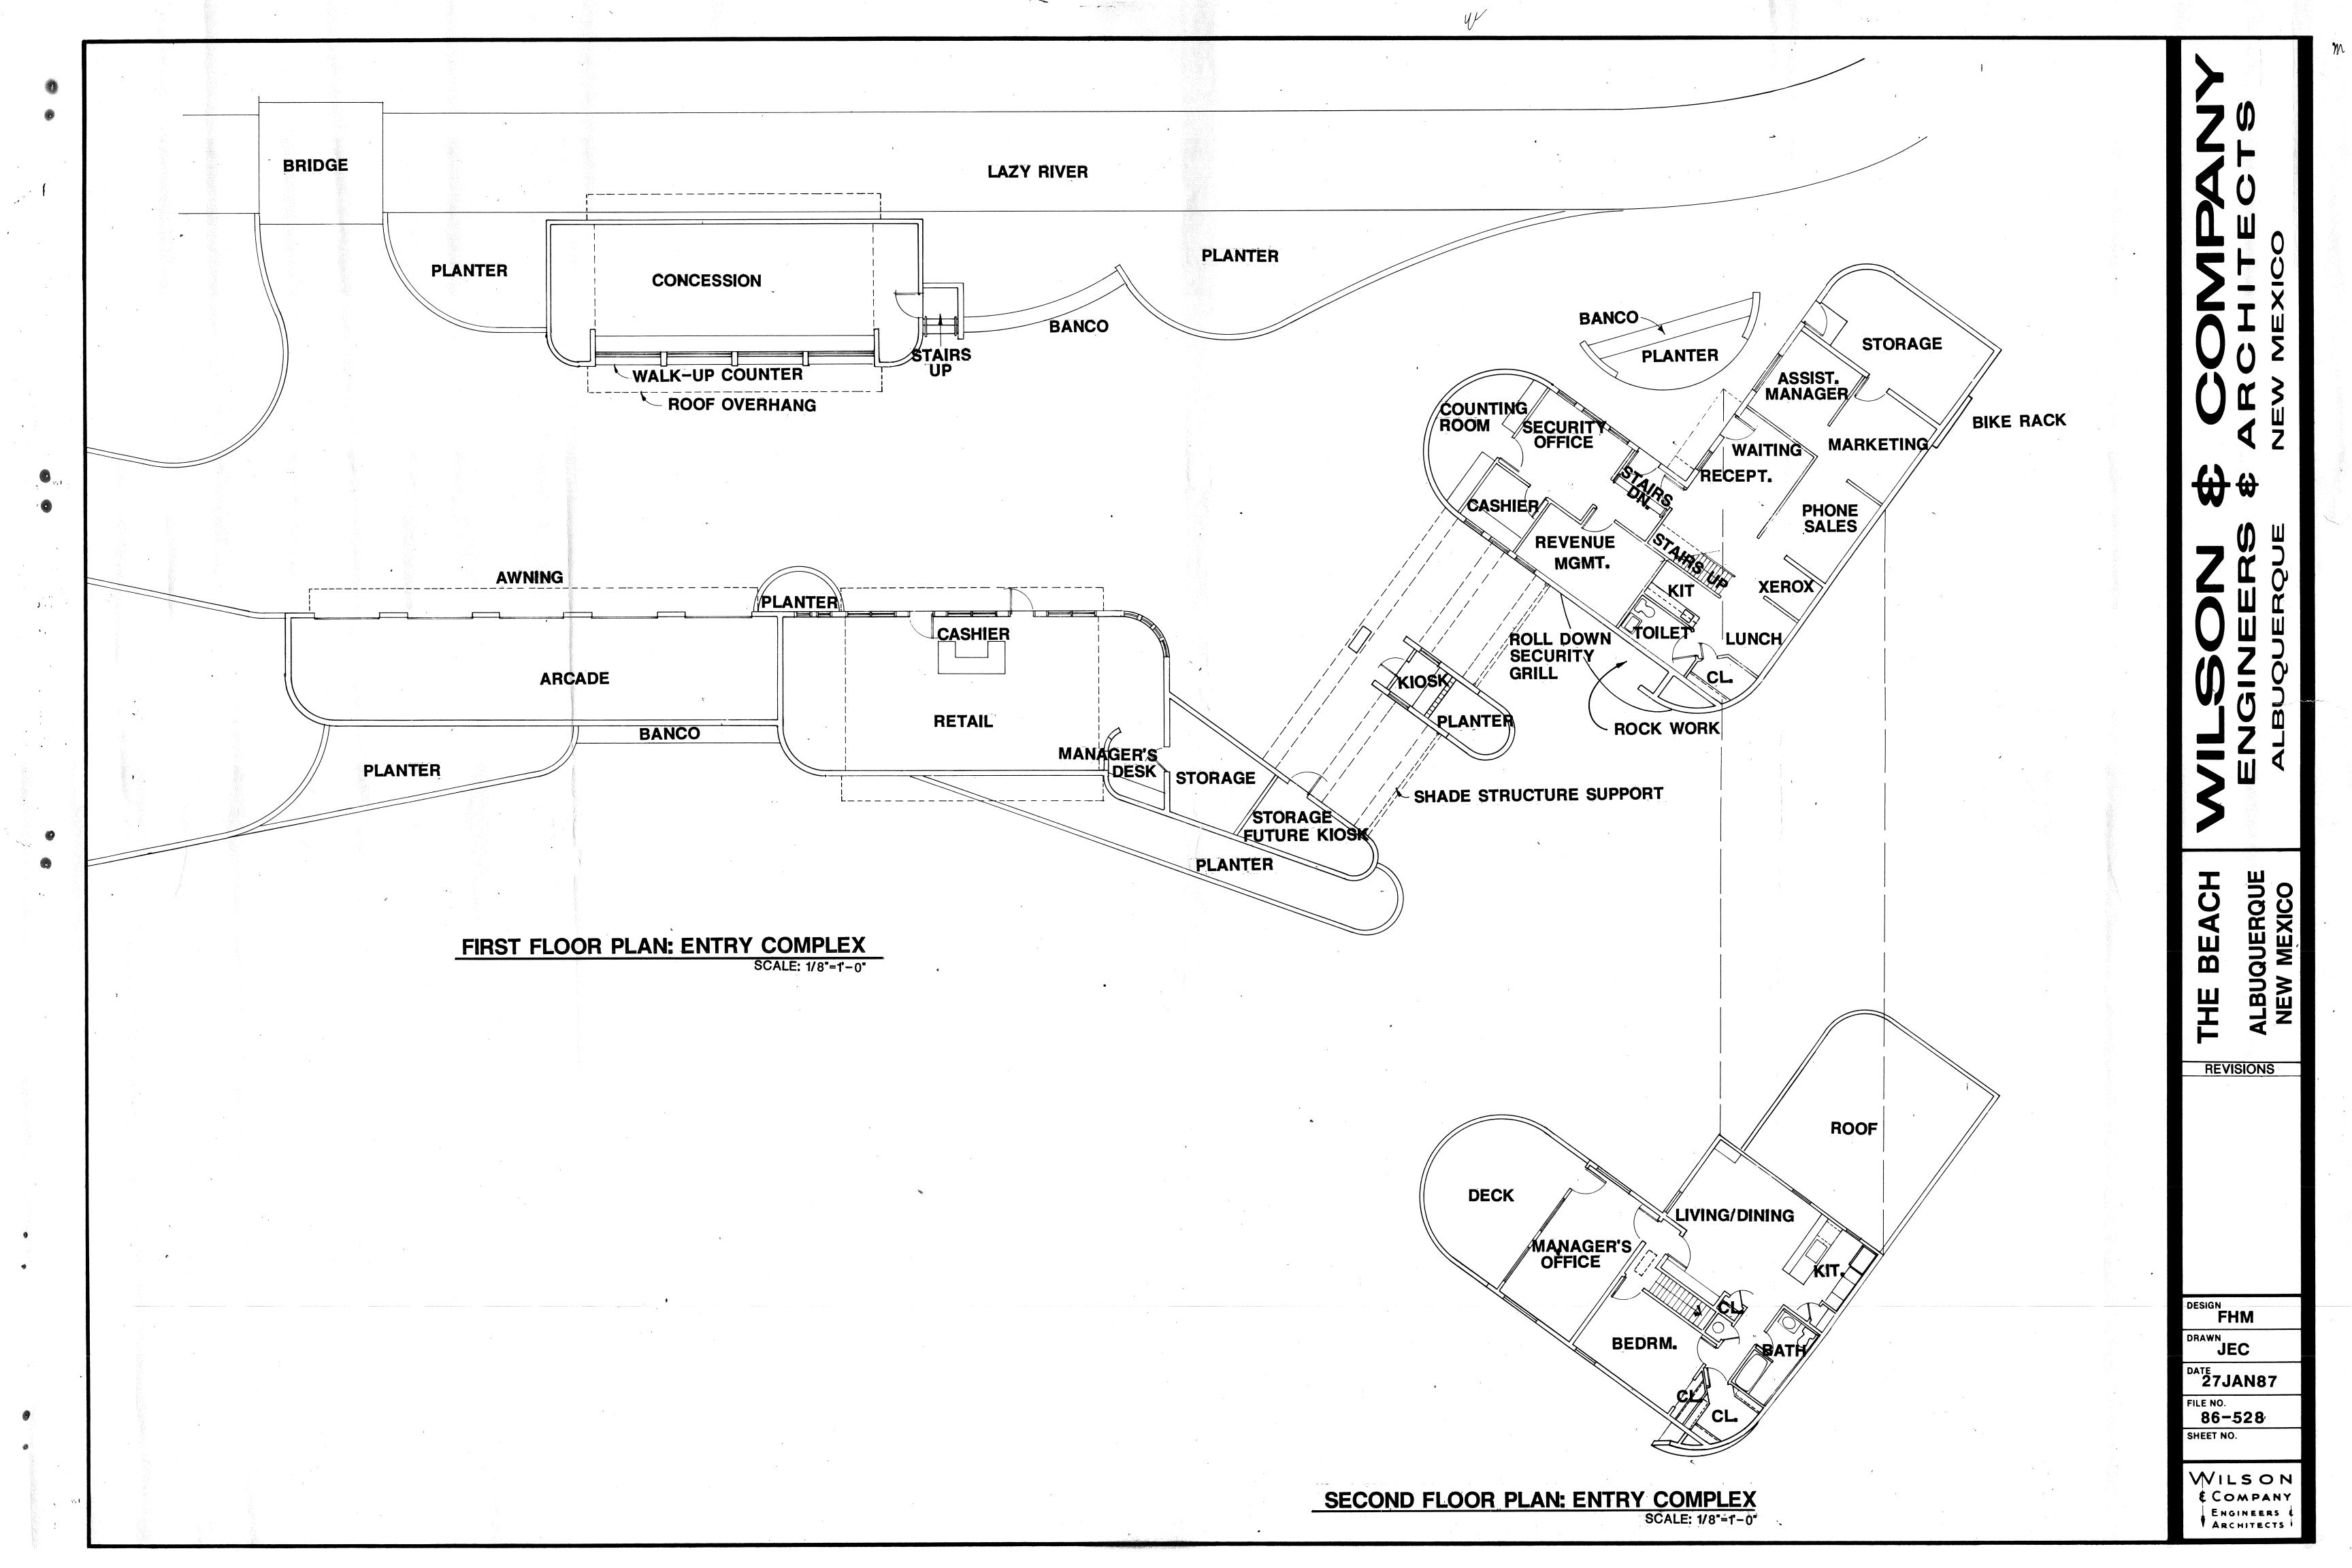

## FLOOR PLAN: BATH HOUSE

SCALE: 1/8"=1"-0"

## FLOOR PLAN: RAFT RENTAL/CONCESSION

SCALE: 1/8"=1"-0"

FLOOR PLAN: CONCESSION/COMFORT STATION
SCALE: 1/8'=1'-0"

STATIONA & AND INCIDENT A CONTRACT OF A CONT

ILSON ENGINEERS

THE BEACH
ALBUQUERQUE
NEW MEXICO

REVISIONS

DESIGN FHM

DRAWN JE(

27JAN87

FILE NO. 86-528

WILSON ECOMPANY ENGINEERS

REVISIONS
2. 2/26/87 DRB Commen

DESIGN

FHM

27JAN87

SHEET NO.

WILSON & COMPANY

WEST ELEV.: RAFT RENTAL/CONCESSION SCALE: 1/8"=1'-0"

SOUTH ELEV.: RAFT RENTAL/CONCESSION

SCALE: 1/8"=1'-0"