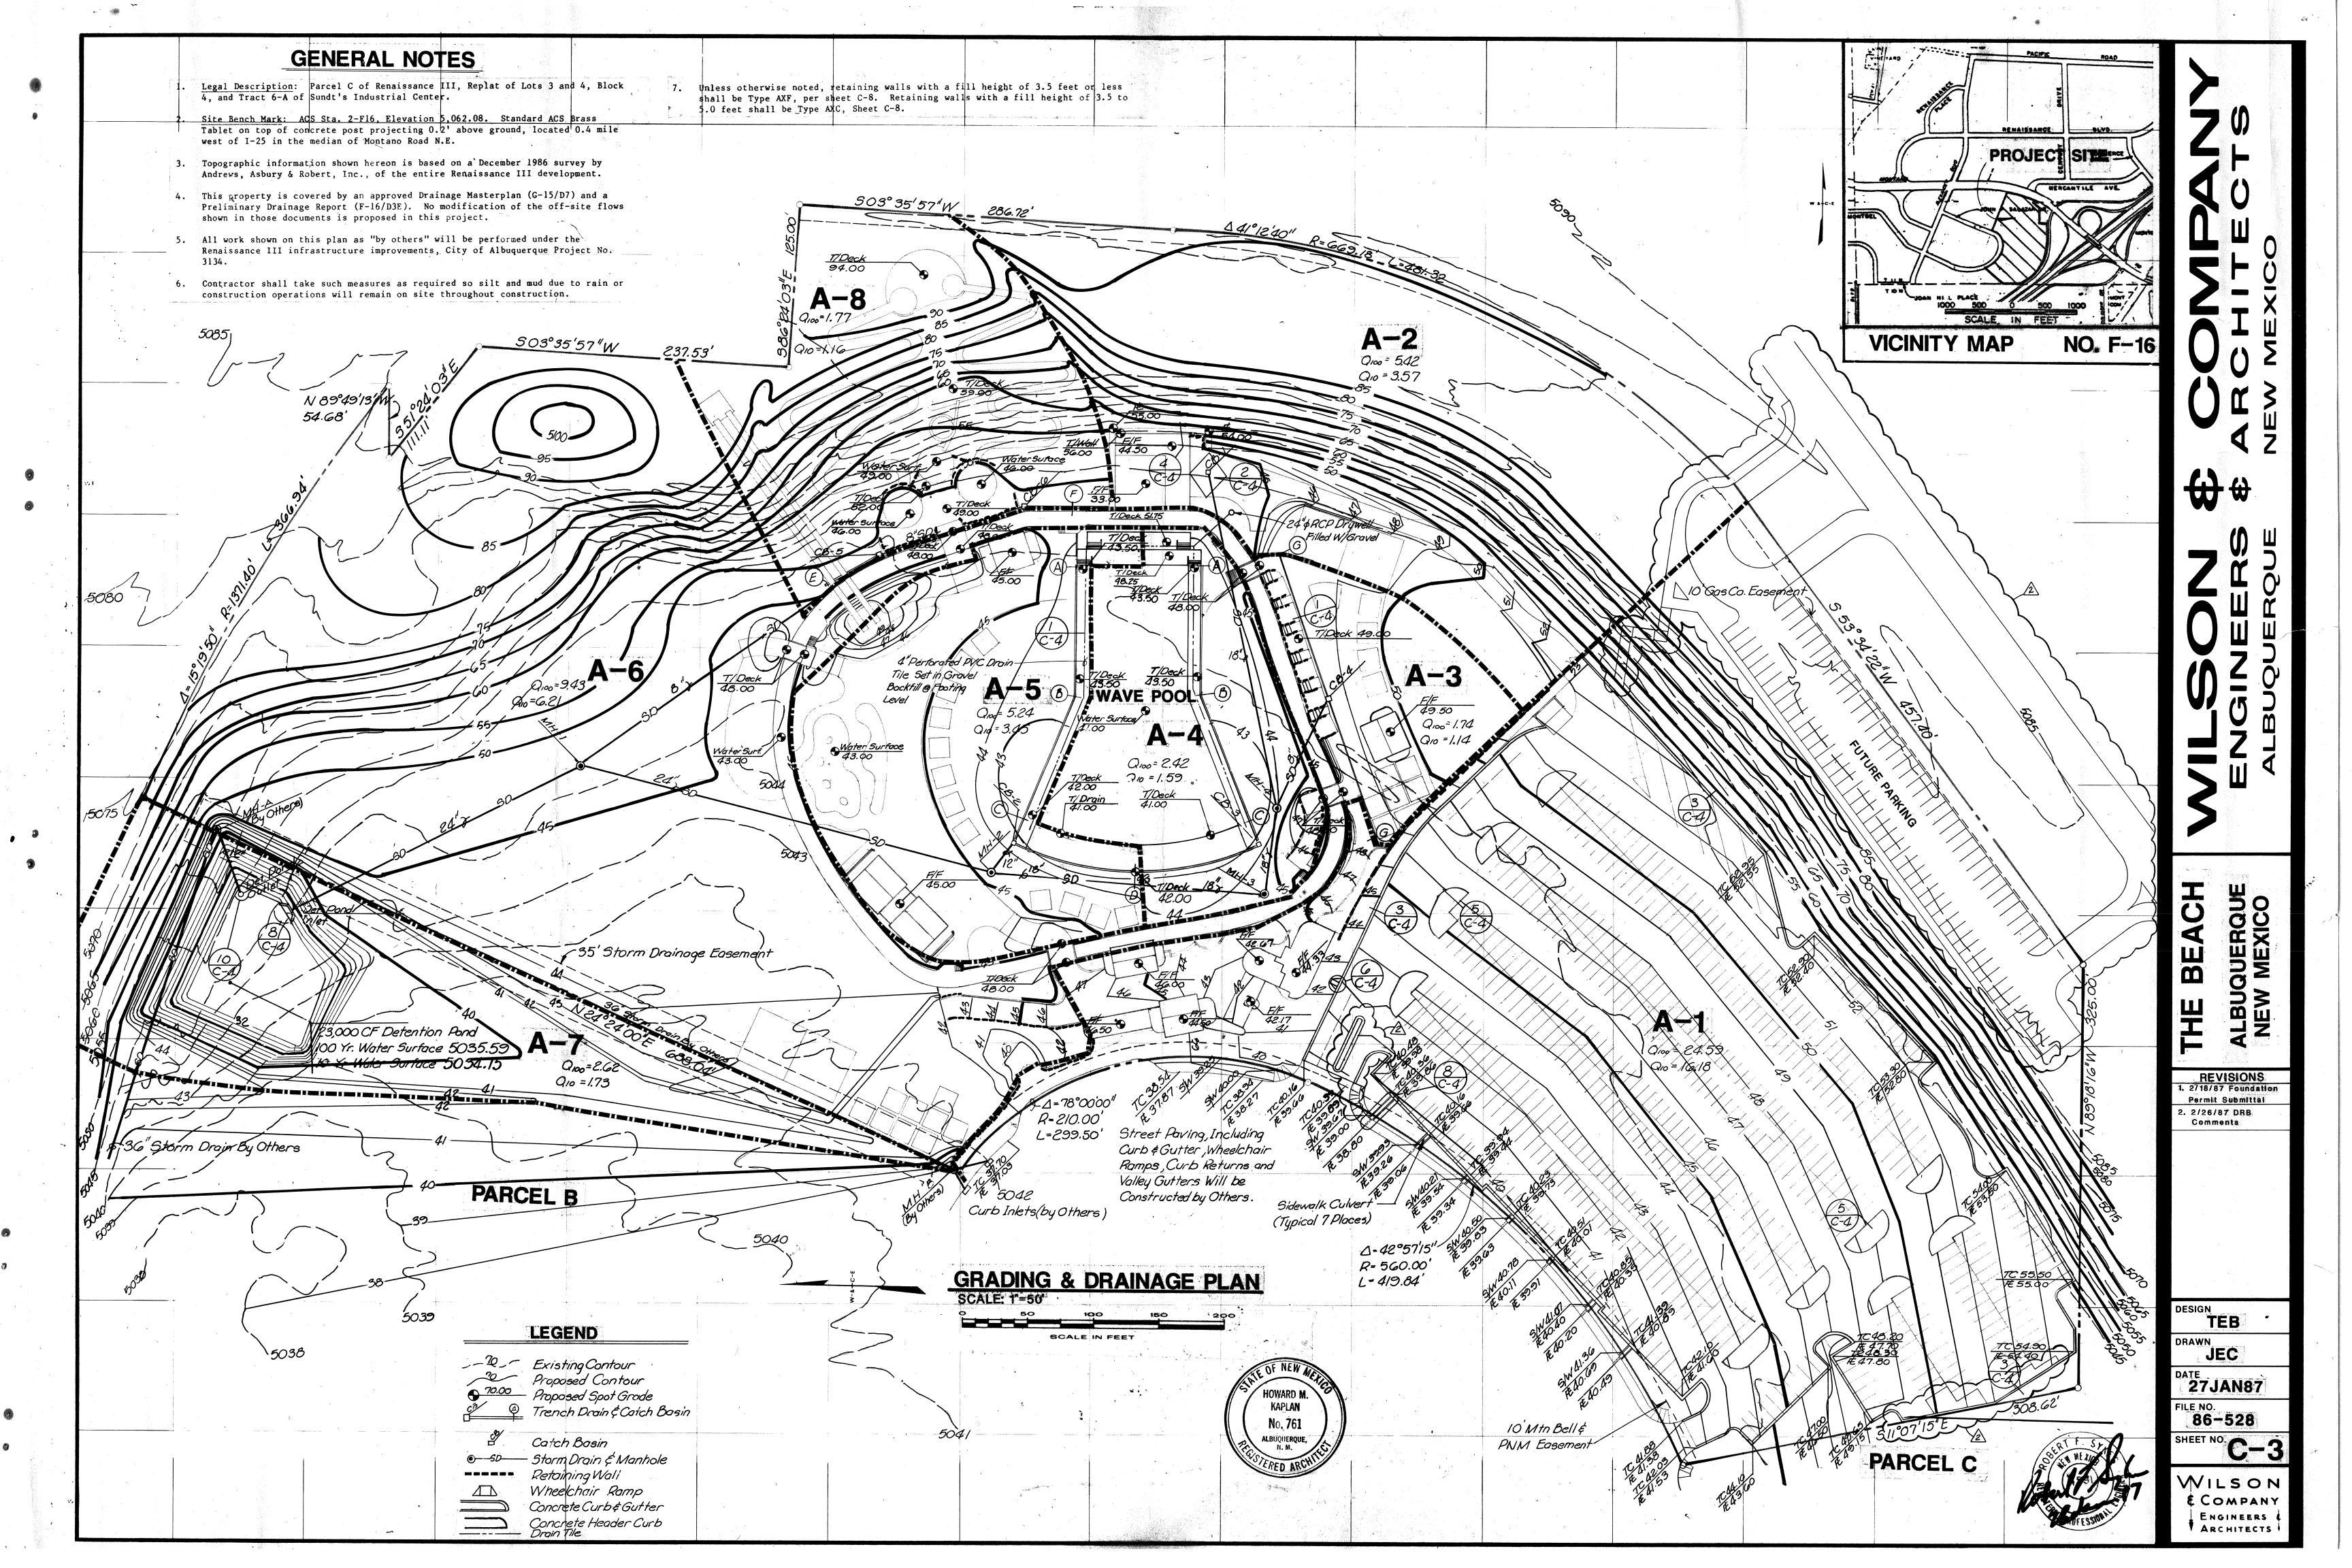

## **KEYED NOTES**

- 1. Stucco over concrete masonry unit Color "A"
  2. Stucco over framing Color "A"
  3. Stucco over framing Color "B"
  4. Finish grade
  5. Line of awning over metal frame
  6. Metal roof
  7. Insect screen in metal frame
  8. Open

- 8. Open
  9. Plastic laminate counter top
  10. Hollow metal door
  11. Metal plumbing chase panel
  12. Metal handrail
  13. Line of metal lockers
  14. Concrete stairs
  15. Metal louver
  16. Glazing
  17. Stucco control joint

Fin. Roof Bot. of Joist

SCALE: 1/8"=1'-0"

**WEST ELEV.: CONCESSION** 

SOUTH ELEV.: CONCESSION TYP. ELEV.: SHADE STRUCTURE SCALE: 1/8"=1'-0"

SCALE: 1/8"=1'-0"

**NORTH ELEV.: BATH HOUSE** SCALE: 1/8"=1'-0"

EAST ELEV.: MAIN CONCESSION/ **COMFORT STATION** 

SCALE: 1/8"=1'-0"

NORTH ELEV.: MAIN CONCESSION/ **COMFORT STATION** 

SCALE: 1/8"=1'-0"

**EAST ELEV.: BATH HOUSE** 

FHM

REVISIONS

JEC JEC

27JAN87

FILE NO. 86-528 SHEET NO.

WILSON & COMPANY ENGINEERS &