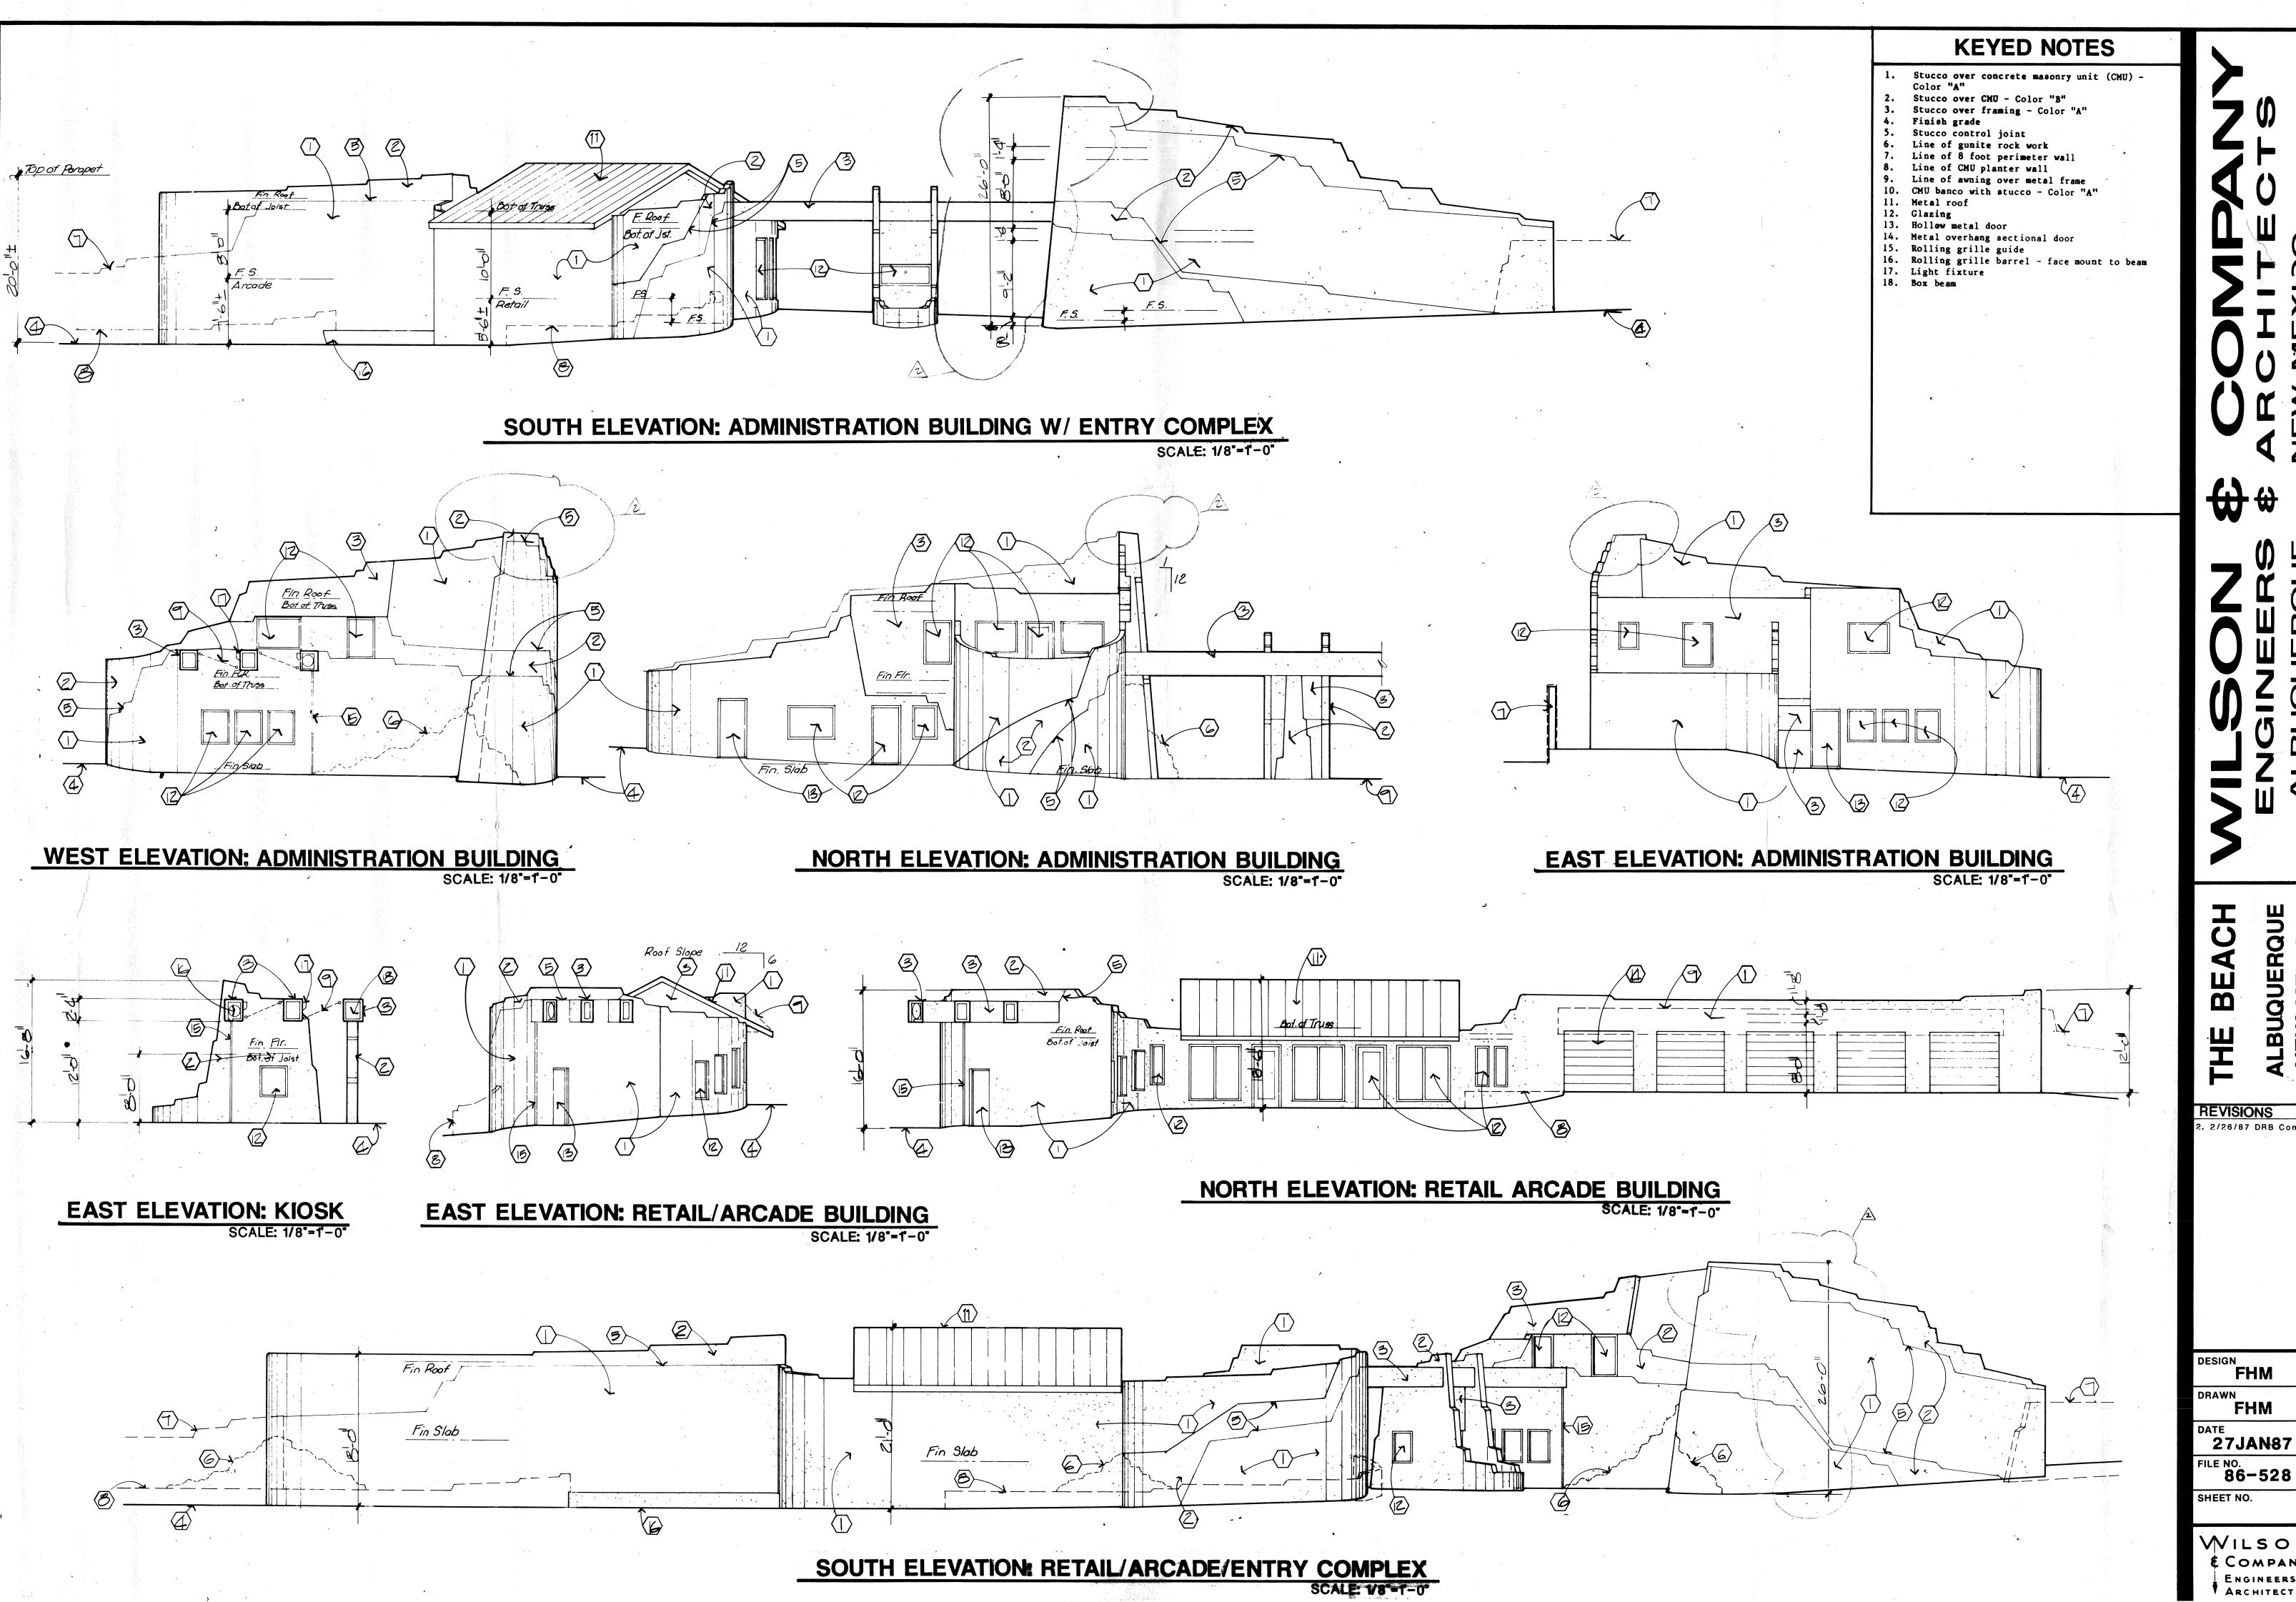

## **KEYED NOTES**

- 1. Stucco over concrete masonry unit Color "A"
  2. Stucco over framing Color "A"
  3. Stucco over framing Color "B"
  4. Finish grade
  5. Line of awning over metal frame
  6. Metal roof
  7. Insect screen in metal frame
  8. Open

- 8. Open
  9. Plastic laminate counter top
  10. Hollow metal door
  11. Metal plumbing chase panel
  12. Metal handrail
  13. Line of metal lockers
  14. Concrete stairs
  15. Metal louver
  16. Glazing
  17. Stucco control joint