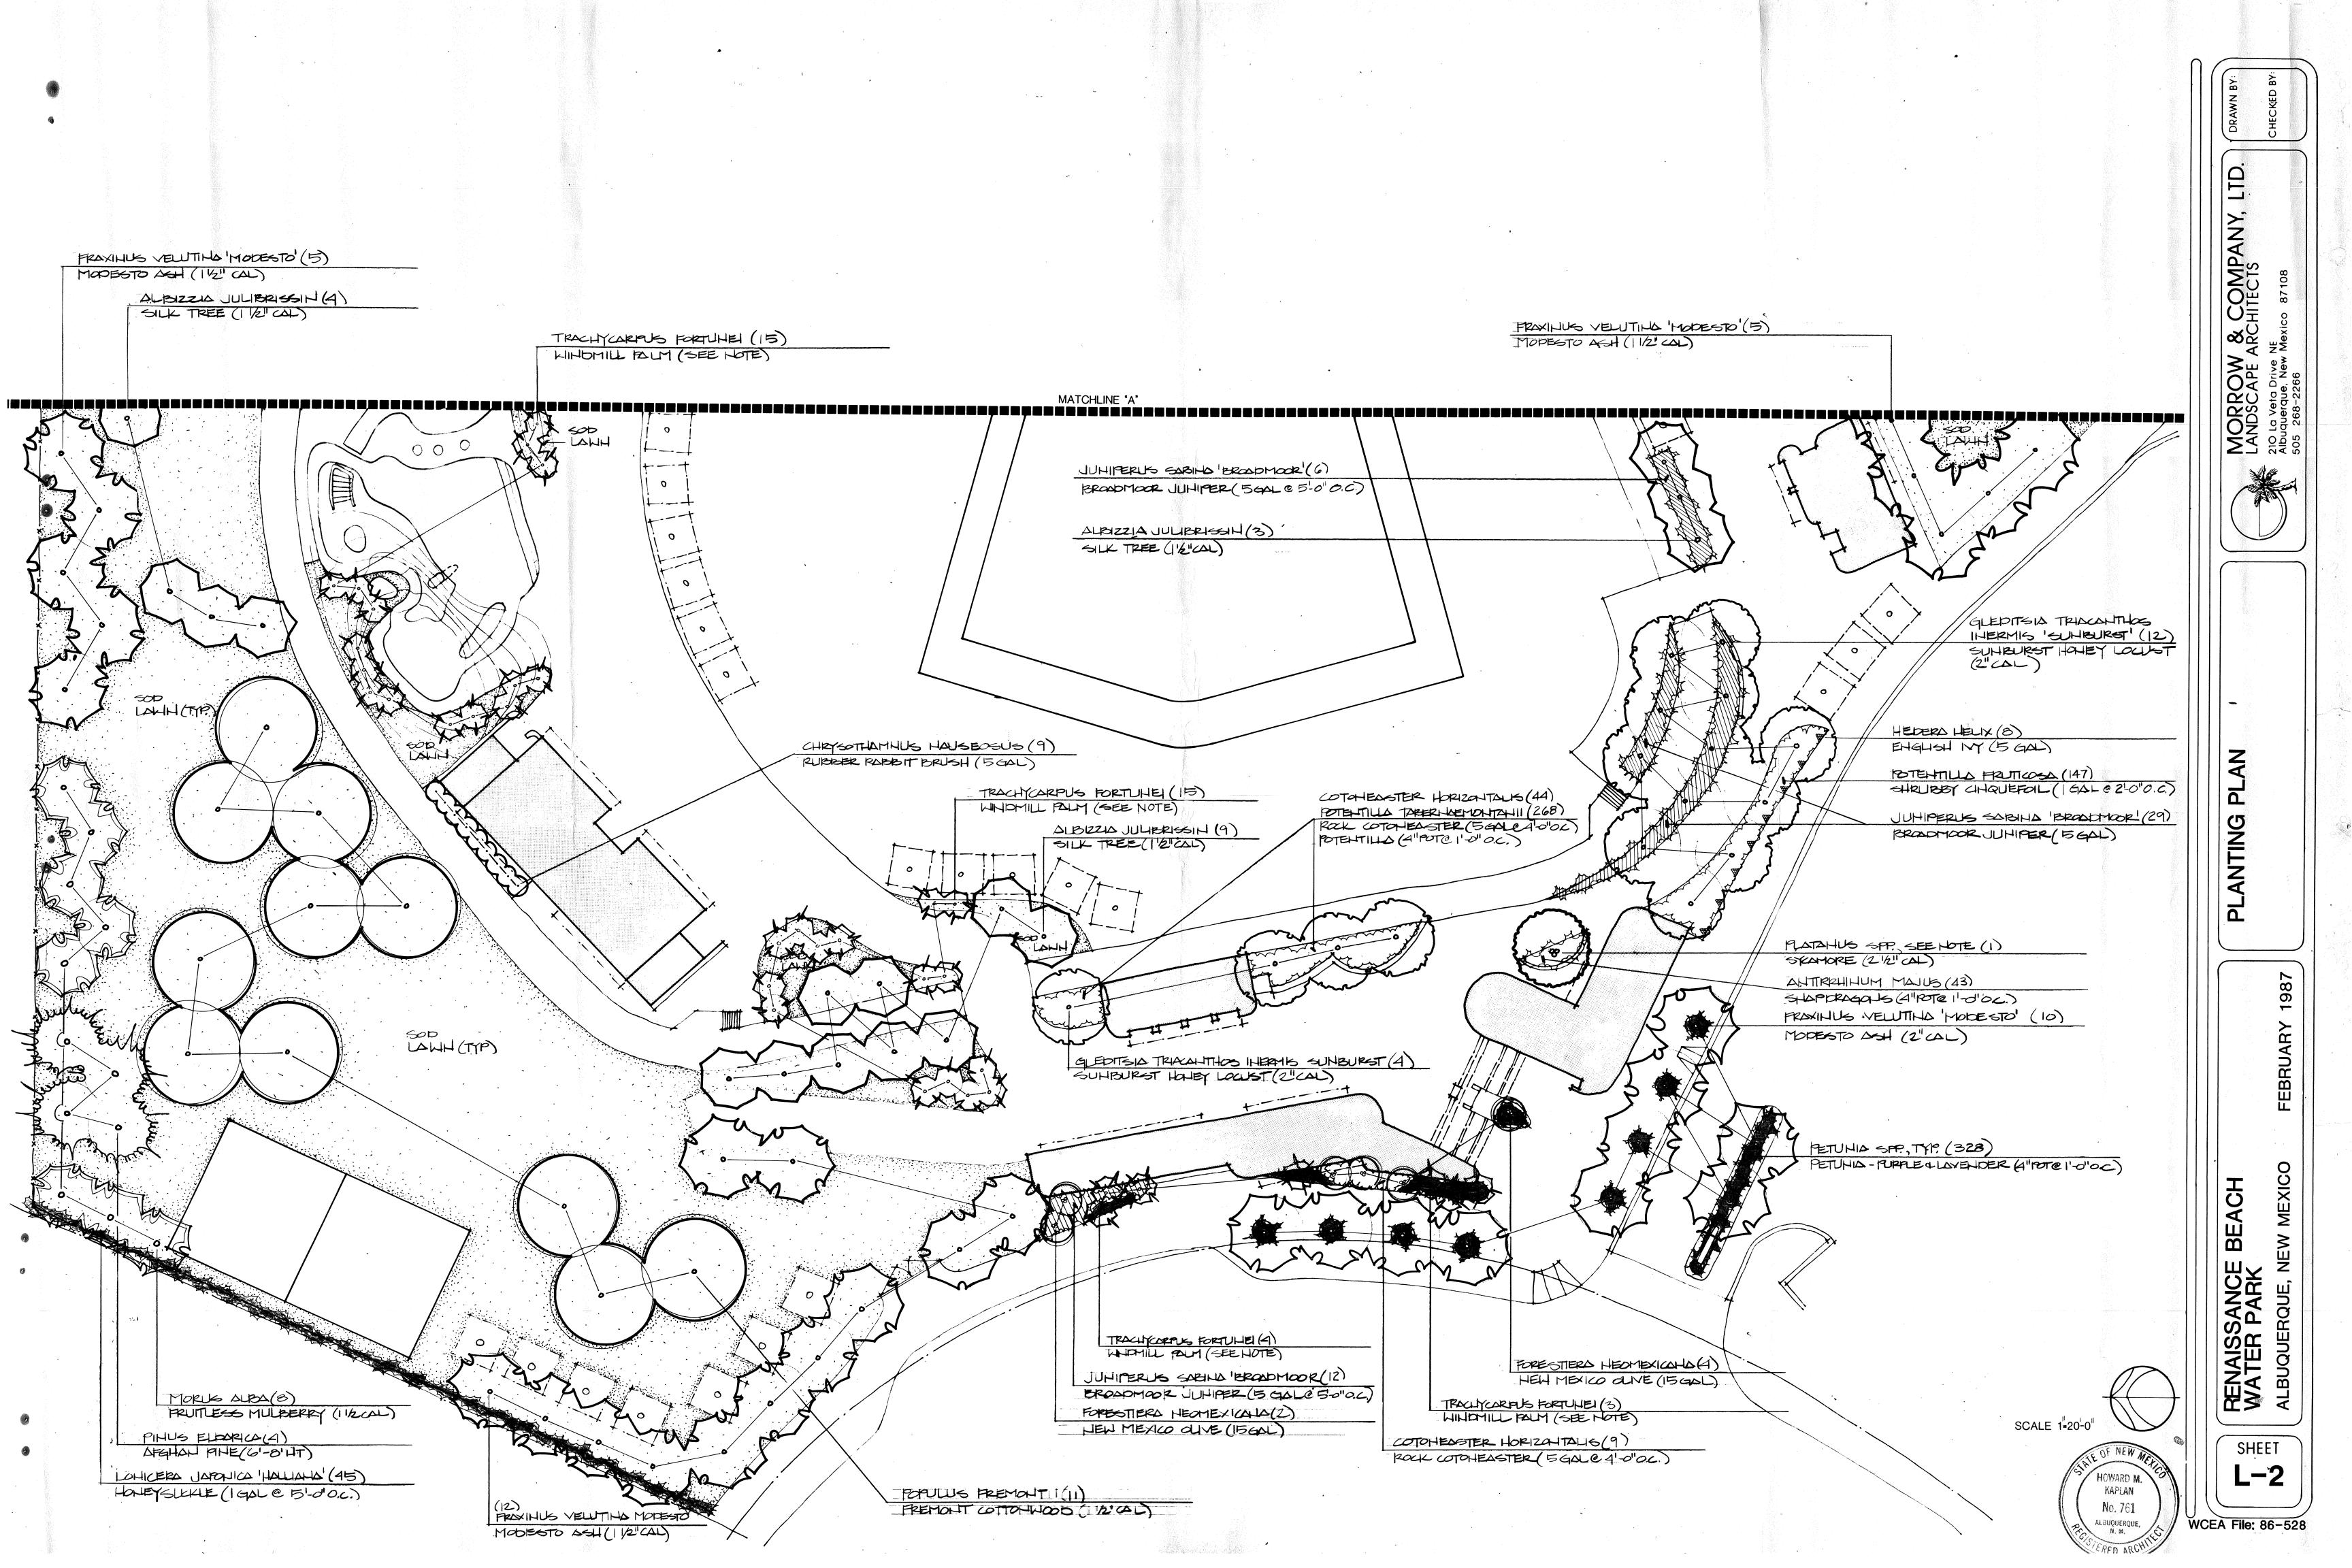

## FLOOR PLAN: BATH HOUSE

SCALE: 1/8"=1"-0"



## FLOOR PLAN: RAFT RENTAL/CONCESSION

SCALE: 1/8"=1"-0"



FLOOR PLAN: CONCESSION/COMFORT STATION
SCALE: 1/8'=1'-0"

STATIONA & AND INCIDENT A CONTRACT OF A CONT

ILSON ENGINEERS

THE BEACH
ALBUQUERQUE
NEW MEXICO

REVISIONS

DESIGN FHM

DRAWN JE(

27JAN87

FILE NO. 86-528

WILSON ECOMPANY ENGINEERS



REVISIONS
2. 2/26/87 DRB Commen

DESIGN

FHM

27JAN87

SHEET NO.

WILSON & COMPANY



WEST ELEV.: RAFT RENTAL/CONCESSION SCALE: 1/8"=1'-0"

SOUTH ELEV.: RAFT RENTAL/CONCESSION

SCALE: 1/8"=1'-0"

## **KEYED NOTES**

- 1. Stucco over concrete masonry unit Color "A"
  2. Stucco over framing Color "A"
  3. Stucco over framing Color "B"
  4. Finish grade
  5. Line of awning over metal frame
  6. Metal roof
  7. Insect screen in metal frame