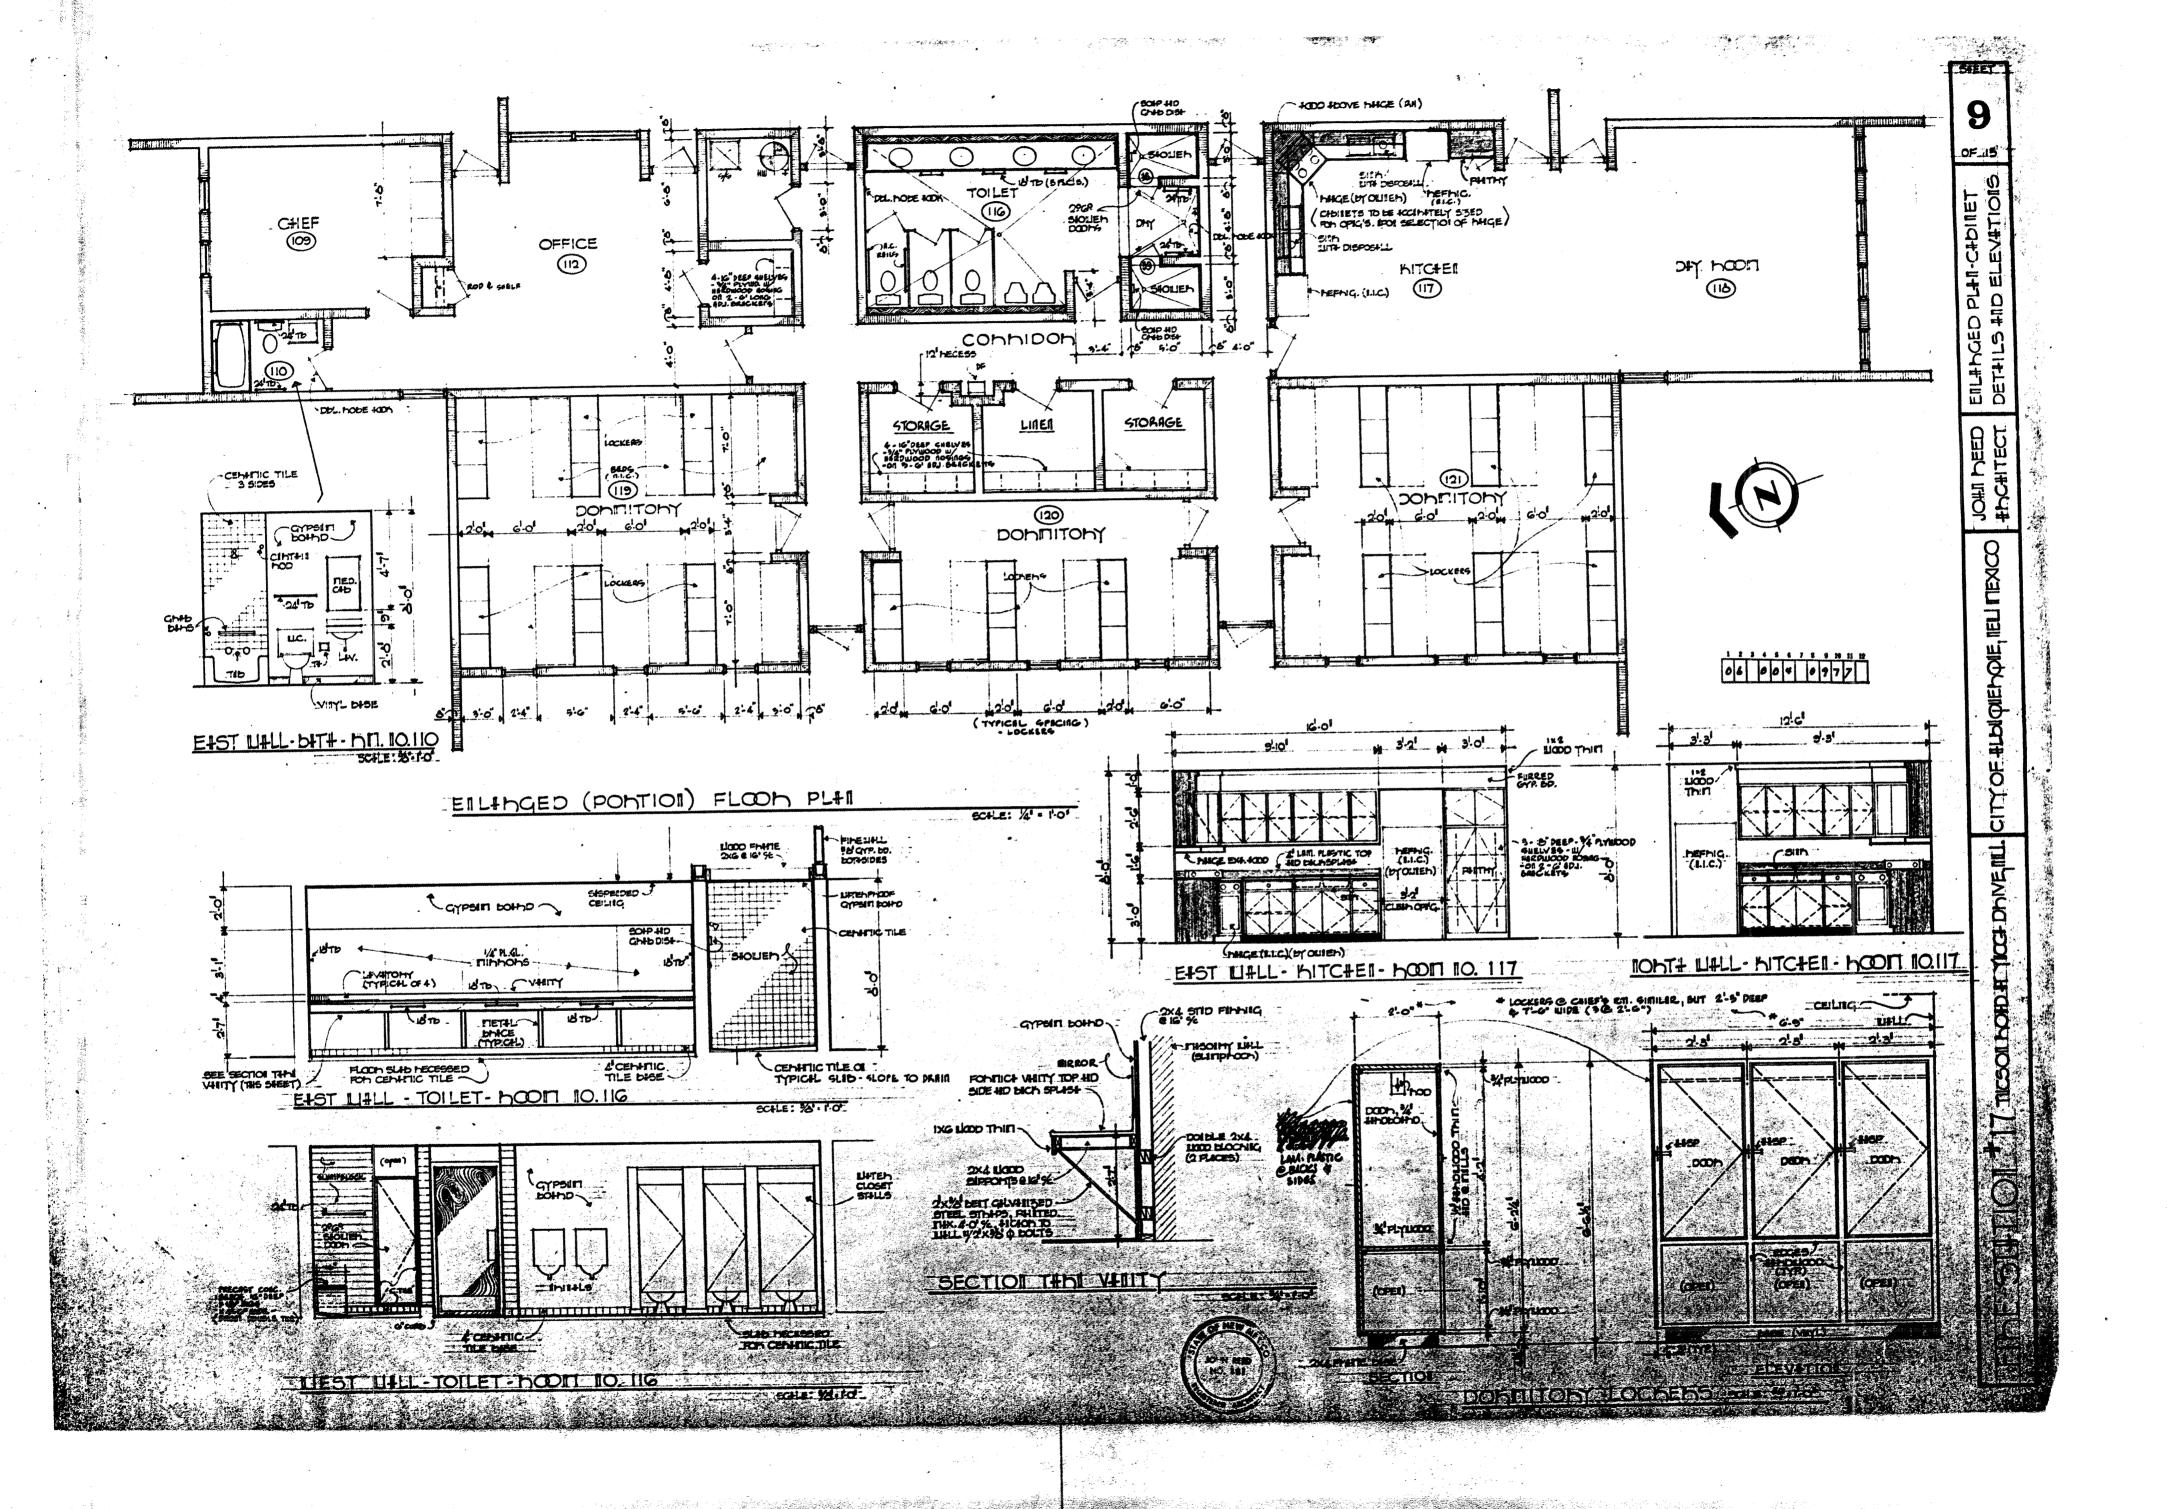

## CITY OF ALBUQUERQUE

MAYOR HARRY KINNEY

DIST. 1-PAT. BACA, DIST. 2-JOE ABEYTA, DIST. 3-JACK KOLBERT (PRESIDENT)
DIST. 4-THOMAS HOOVER, DIST. 5-SONDRA COHN, DIST. 8-JIM DELLENEY, DIST. 7ALLEN KRUMM, DIST: 6- ALAN REED, DIST. 9-MARION COTTRELL. JANUARY, 1976

## FIRE STATION NO. 17

TUCSON ROAD AT YUCCA DRIVE, NU

FIRE CHIEF, ARTHUR MARTINEZ

883 447

JOHN REED . ARCHITECT 5905 MARBLE, 1E 265-8505

GHEPLAN CAPINGE A HID LOCATION FIRP

SHEET























KEYED NOTES

APPROXIMATE LOCATION OF POWER RISER POLE. (POLE IS NOT INSTALLED AND THIS
15 AN APPROXIMATE LOCATION ONLY FOR PURPOSES OF BIODING). THIS CONTRACTOR SHALL
DASE HIS SID ON POLE LOCATION SHOWN.

3 4" RIGIO COMPUIT UNDERGROUND, SEE POWER RISER DIAGRAM FOR DETAILS.

SERVICE ENTRANCE EQUIPMENT, SEE POWER RISER DIAGRAM FOR DETAILS.

2-2" COMBUITS UNDERGROUND TO PROPERTY LINE, CAP UNDERGROUND AND LEAVE FOR CONNECTION OF ALARM AND TELEPHONE SYSTEMS.

SHEET

OF 15

다고

E3 TILITI

CITY OF HEDIOPENOIS PEUTIPEXICO







SHEET







chi chi l'attent Tiatte, mello to Pipe 4 colt to 2005 deck

PITCH PAN DETAIL P

WATER HEATER SCHEMATIC

MOP 904 FELT STRIP TO

|            | FIXTURE SCHEDULE