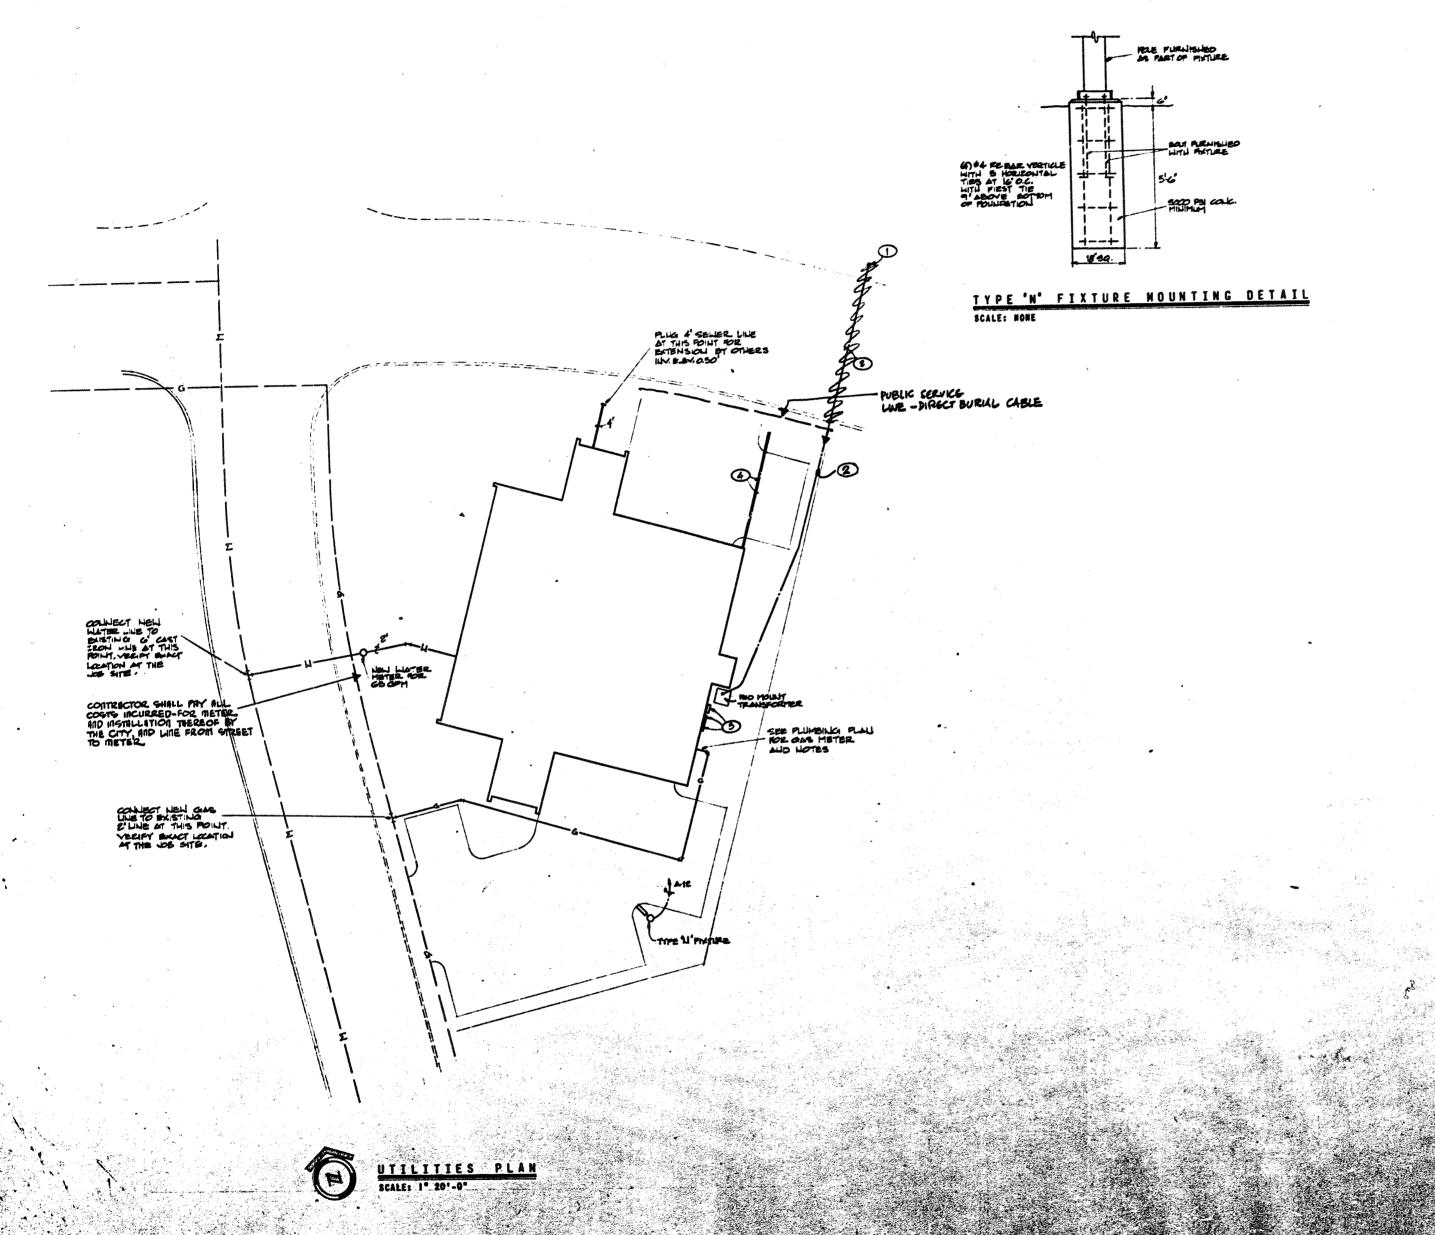

APPROXIMATE LOCATION OF POWER RISER POLE. (POLE IS NOT INSTALLED AND THIS
15 AN APPROXIMATE LOCATION ONLY FOR PURPOSES OF BIODING). THIS CONTRACTOR SHALL
DASE HIS SID ON POLE LOCATION SHOWN.

3 4" RIGIO COMPUIT UNDERGROUND, SEE POWER RISER DIAGRAM FOR DETAILS.

SERVICE ENTRANCE EQUIPMENT, SEE POWER RISER DIAGRAM FOR DETAILS.

2-2" COMBUITS UNDERGROUND TO PROPERTY LINE, CAP UNDERGROUND AND LEAVE FOR CONNECTION OF ALARM AND TELEPHONE SYSTEMS.

SHEET

OF 15

다고

E3 TILITI