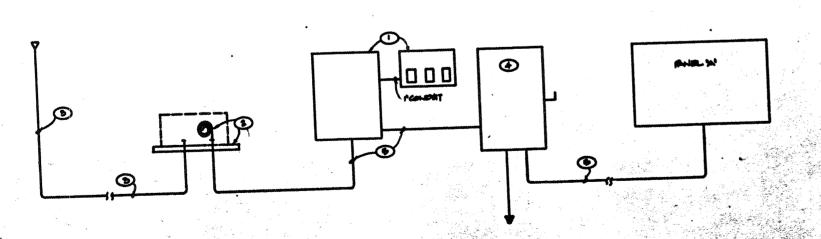

APPROXIMATE LOCATION OF POWER RISER POLE. (POLE IS NOT INSTALLED AND THIS
15 AN APPROXIMATE LOCATION ONLY FOR PURPOSES OF BIODING). THIS CONTRACTOR SHALL
DASE HIS SID ON POLE LOCATION SHOWN.

3 4" RIGIO COMPUIT UNDERGROUND, SEE POWER RISER DIAGRAM FOR DETAILS.

SERVICE ENTRANCE EQUIPMENT, SEE POWER RISER DIAGRAM FOR DETAILS.

2-2" COMBUITS UNDERGROUND TO PROPERTY LINE, CAP UNDERGROUND AND LEAVE FOR CONNECTION OF ALARM AND TELEPHONE SYSTEMS.

SHEET

OF 15

다고

E3 TILITI