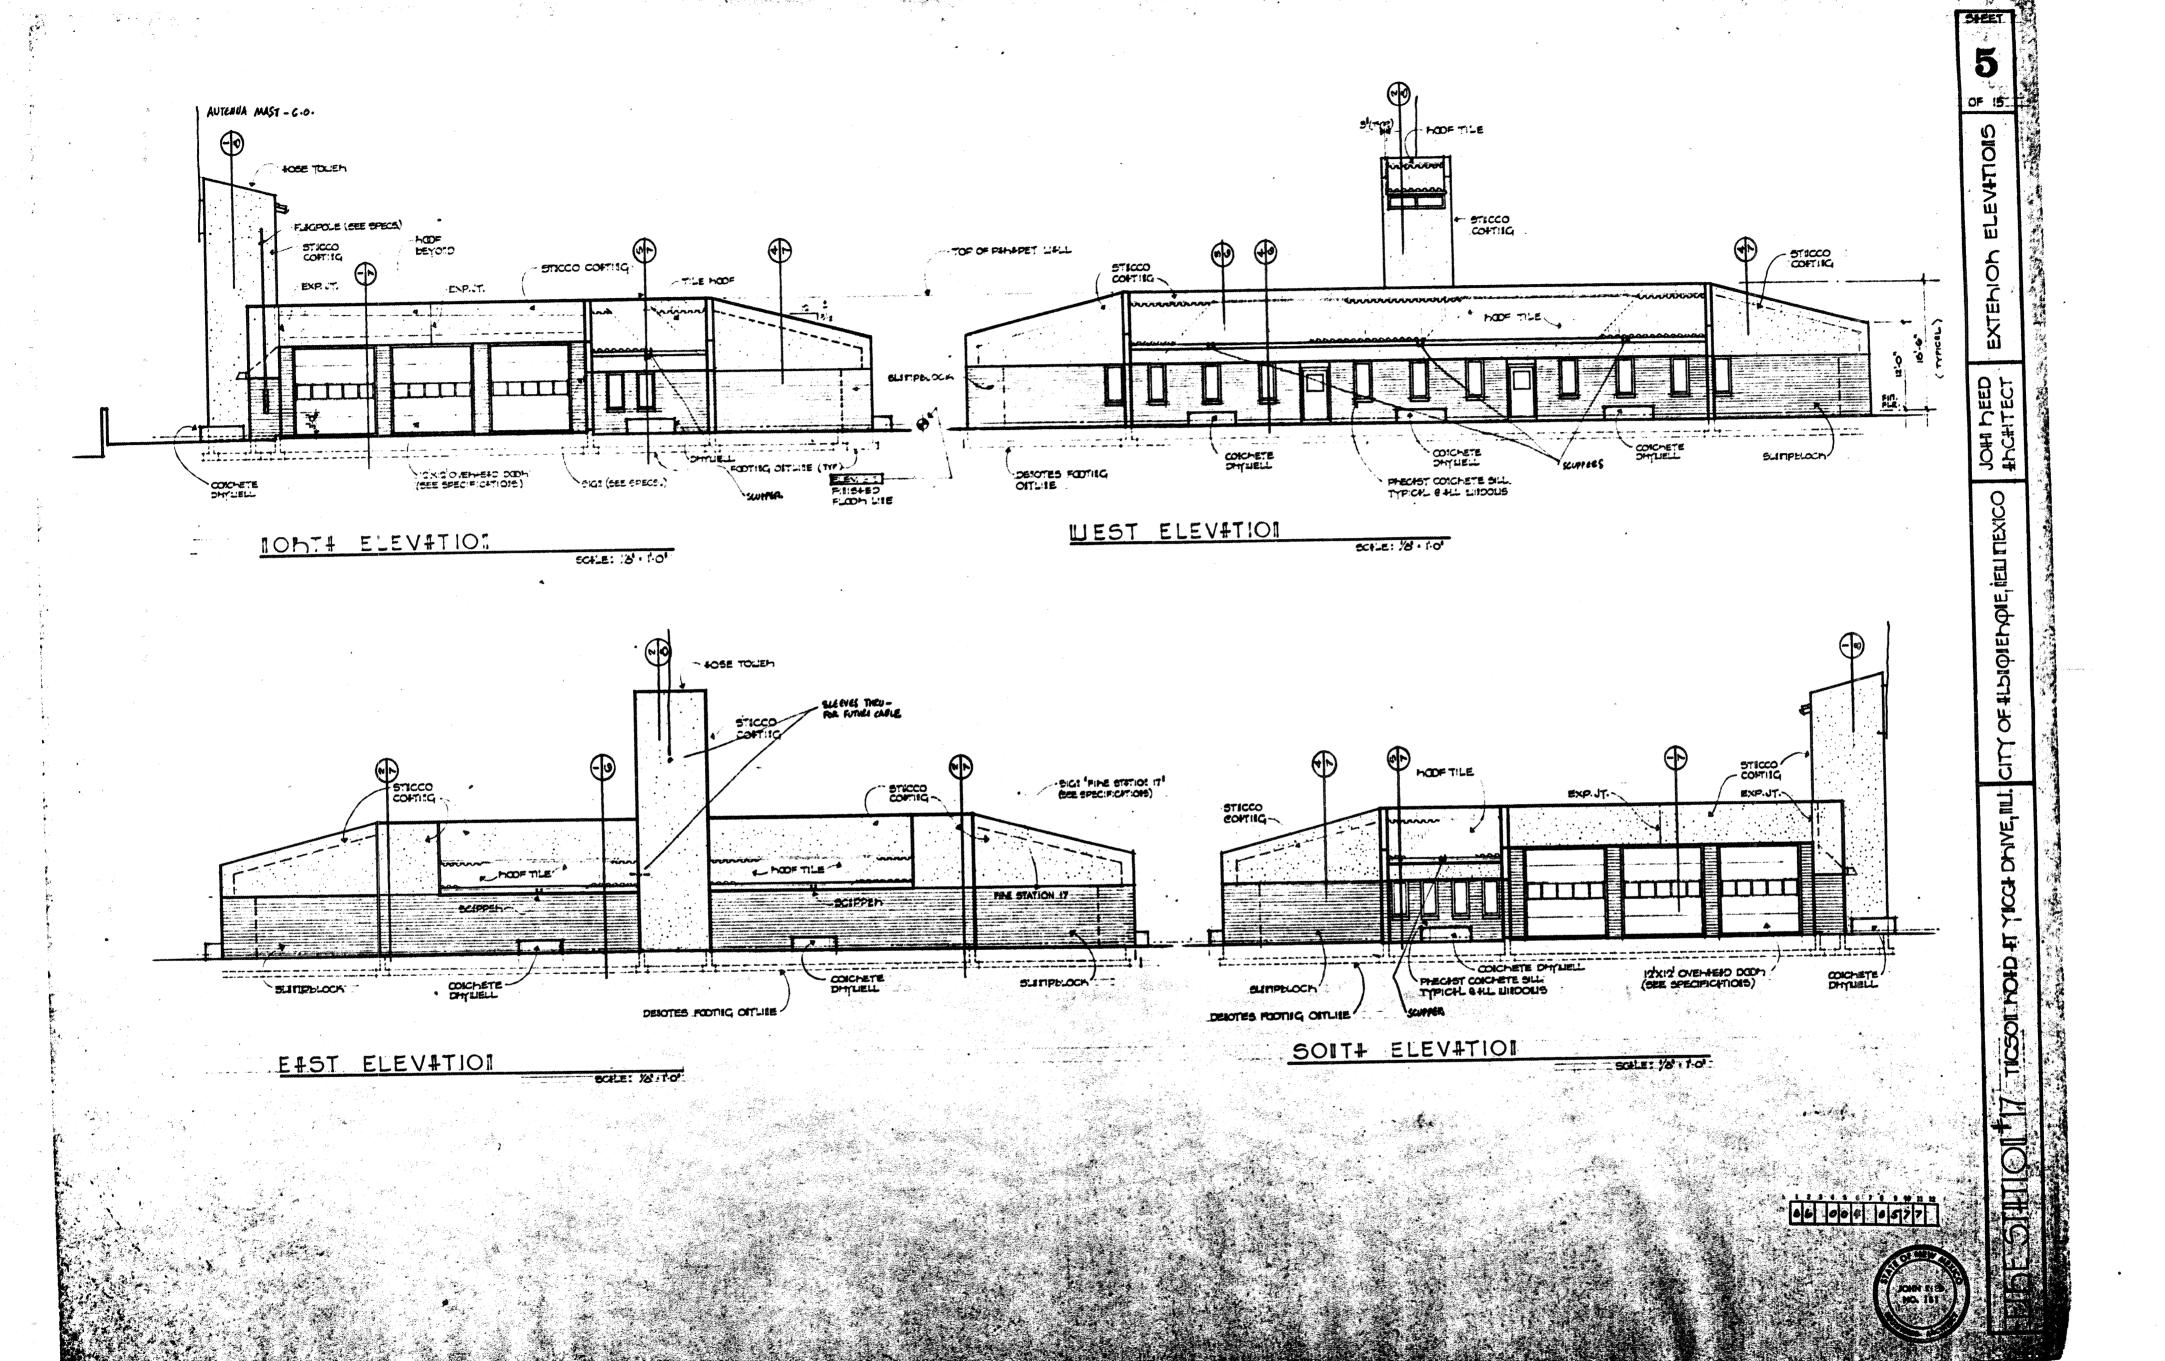

## FIRE STATION NO. 17

TUCSON ROAD AT YUCCA DRIVE, NU

FIRE CHIEF, ARTHUR MARTINEZ

883 447

JOHN REED . ARCHITECT 5905 MARBLE, 1E 265-8505

GHEPLAN CAPINGE A HID LOCATION FIRP

SHEET

KEYED NOTES