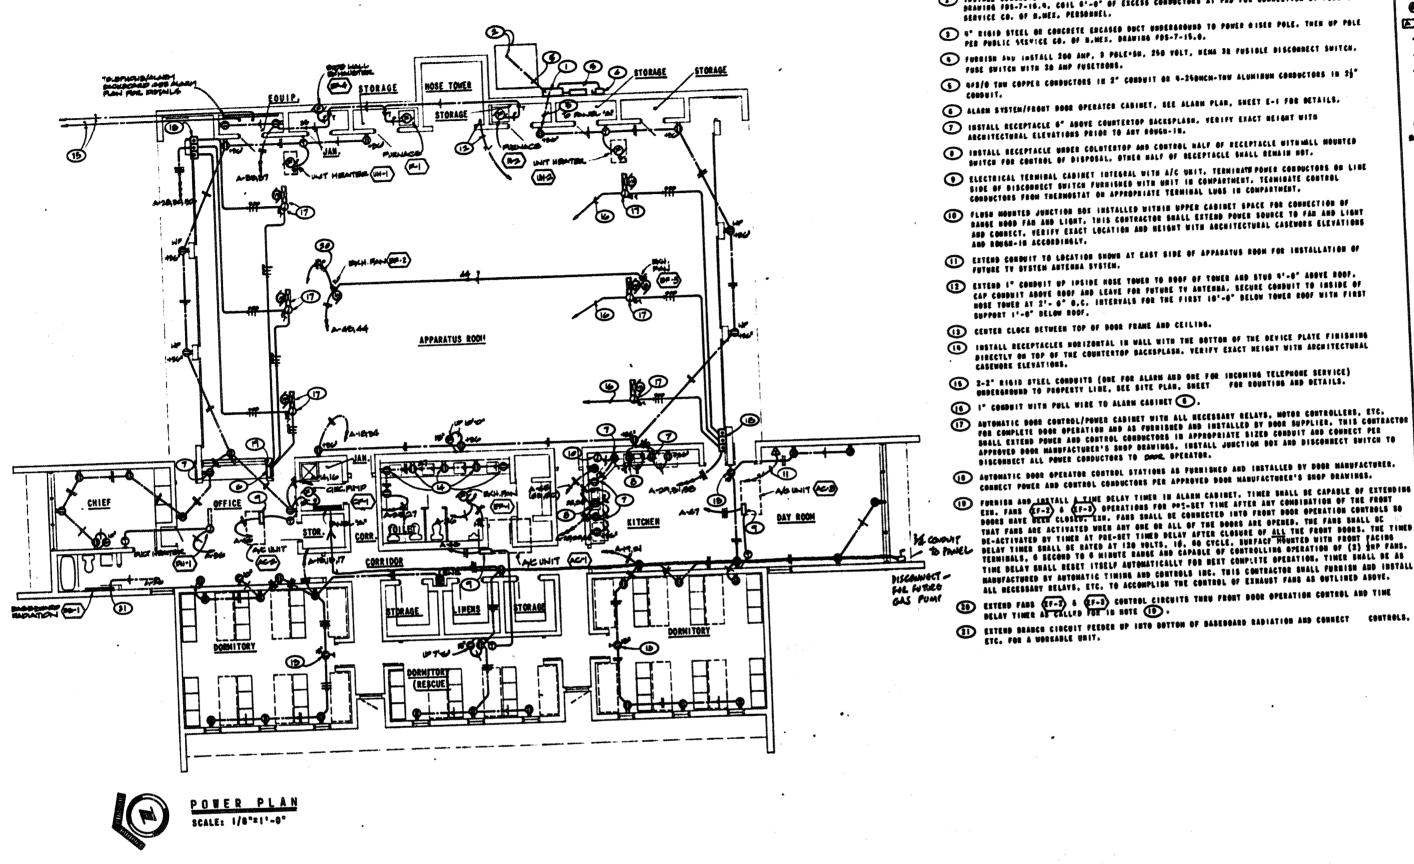

APPROXIMATE LOCATION OF POWER RISER POLE. (POLE IS NOT INSTALLED AND THIS
15 AN APPROXIMATE LOCATION ONLY FOR PURPOSES OF BIODING). THIS CONTRACTOR SHALL
DASE HIS SID ON POLE LOCATION SHOWN.

3 4" RIGIO COMPUIT UNDERGROUND, SEE POWER RISER DIAGRAM FOR DETAILS.

SERVICE ENTRANCE EQUIPMENT, SEE POWER RISER DIAGRAM FOR DETAILS.

2-2" COMBUITS UNDERGROUND TO PROPERTY LINE, CAP UNDERGROUND AND LEAVE FOR CONNECTION OF ALARM AND TELEPHONE SYSTEMS.

SHEET

OF 15

다고

E3 TILITI