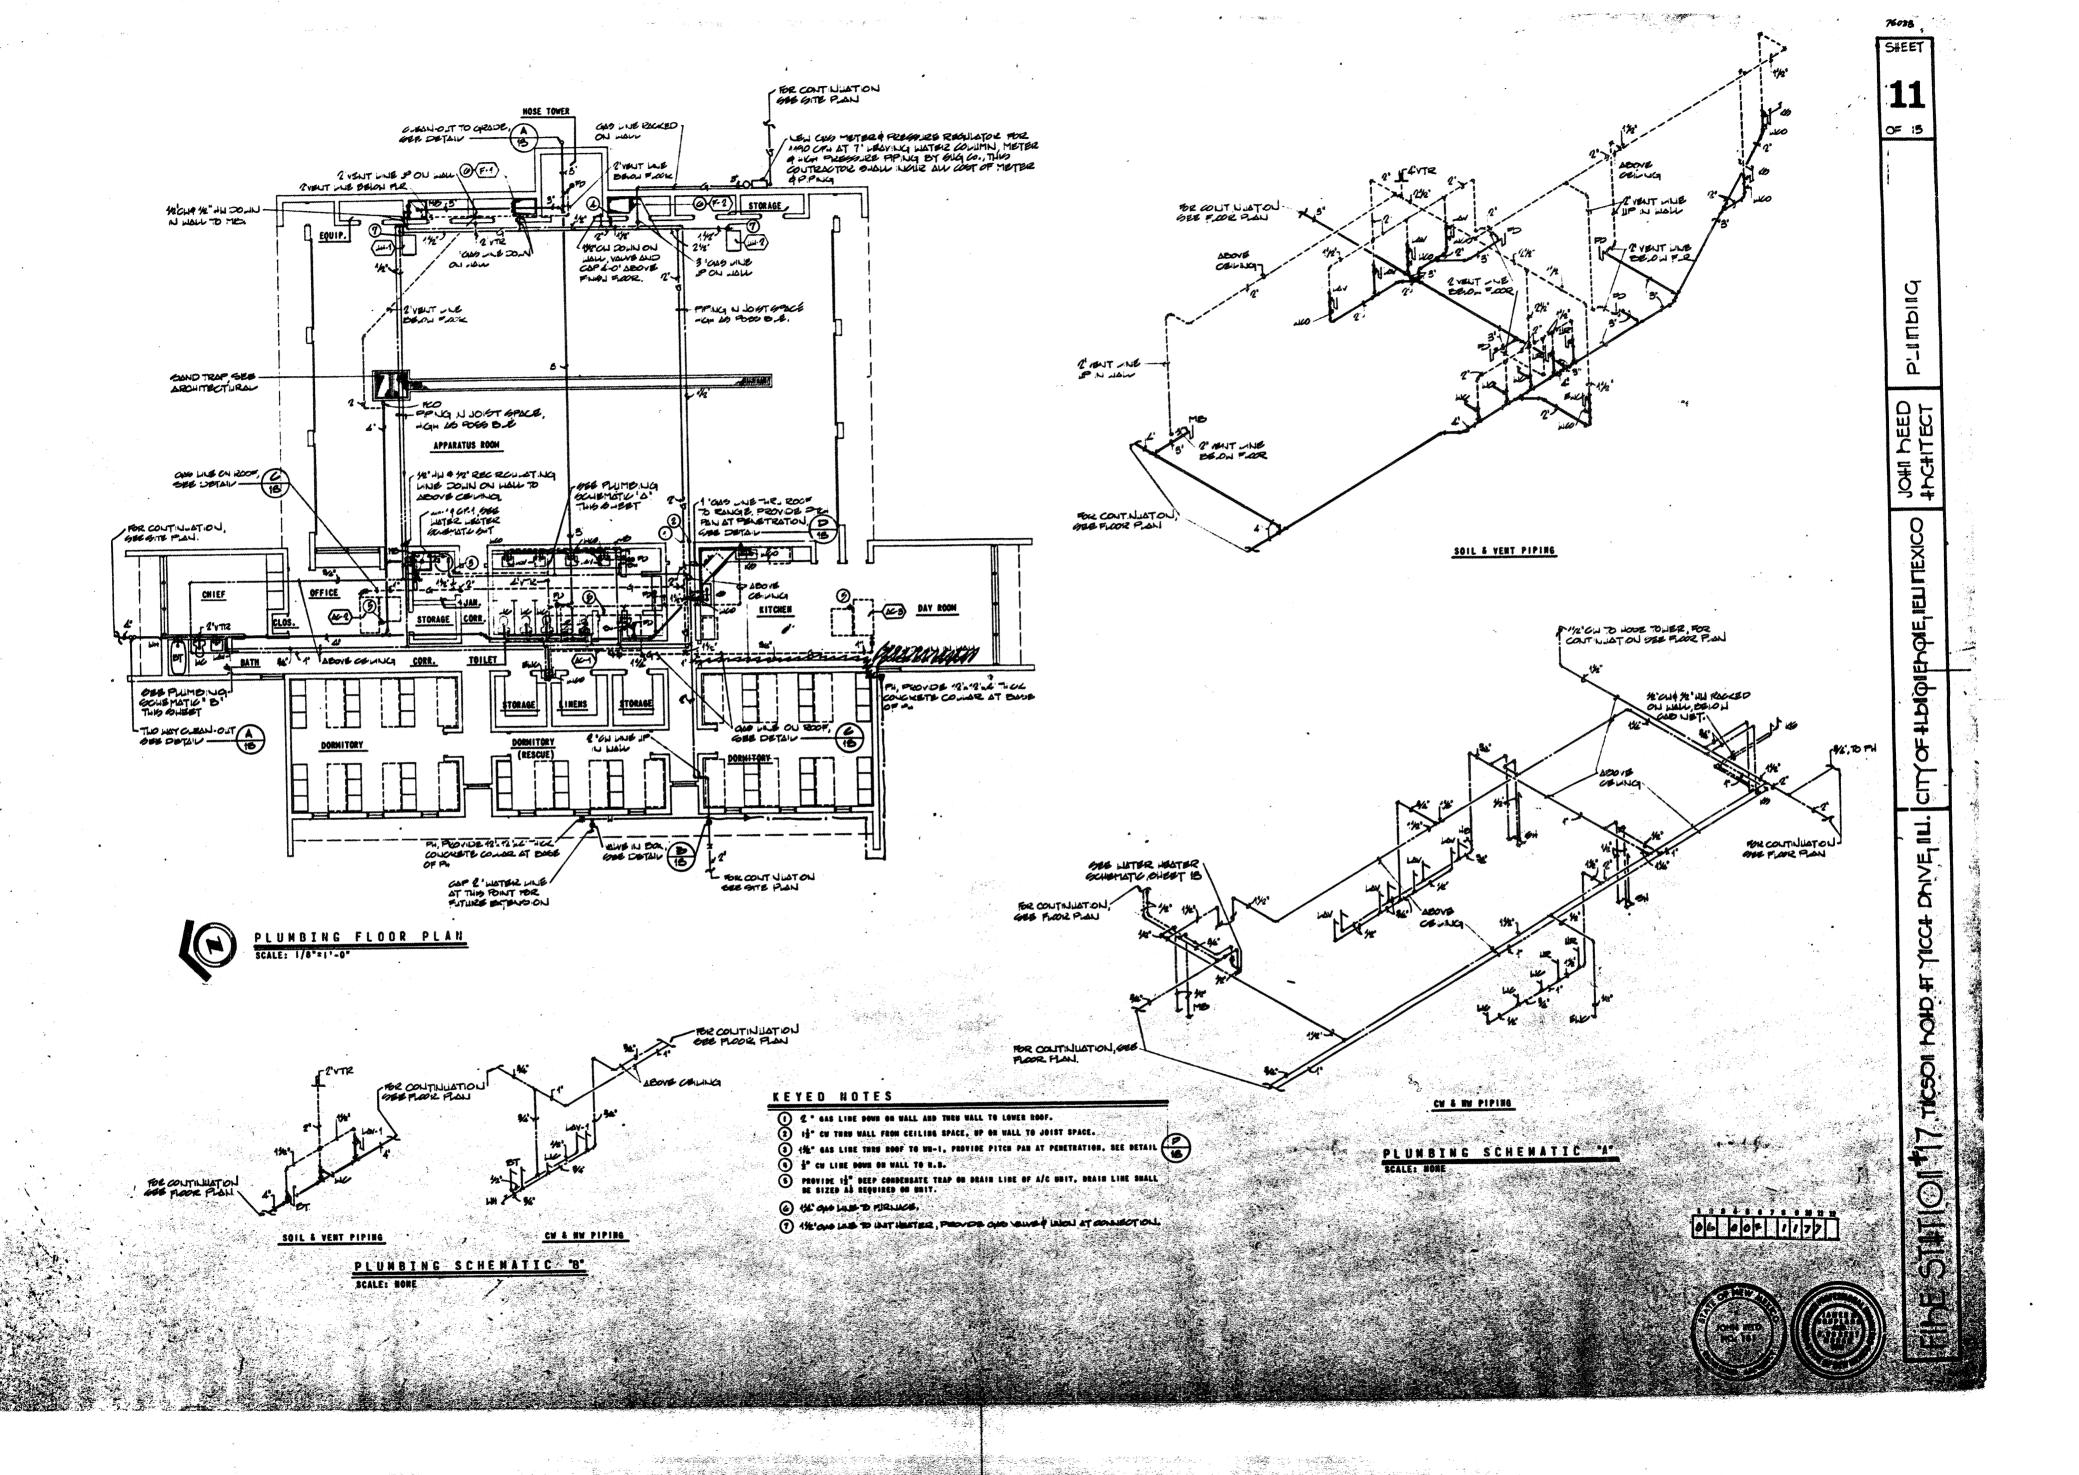

N KRUMM, DIST: 6- ALAN REED, DIST. 9-MARION COTTRELL. JANUARY, 1976

## FIRE STATION NO. 17

TUCSON ROAD AT YUCCA DRIVE, NU

FIRE CHIEF, ARTHUR MARTINEZ

883 447

JOHN REED . ARCHITECT 5905 MARBLE, 1E 265-8505

GHEPLAN CAPINGE A HID LOCATION FIRP

SHEET























KEYED NOTES

APPROXIMATE LOCATION OF POWER RISER POLE. (POLE IS NOT INSTALLED AND THIS
15 AN APPROXIMATE LOCATION ONLY FOR PURPOSES OF BIODING). THIS CONTRACTOR SHALL
DASE HIS SID ON POLE LOCATION SHOWN.

3 4" RIGIO COMPUIT UNDERGROUND, SEE POWER RISER DIAGRAM FOR DETAILS.

SERVICE ENTRANCE EQUIPMENT, SEE POWER RISER DIAGRAM FOR DETAILS.

2-2" COMBUITS UNDERGROUND TO PROPERTY LINE, CAP UNDERGROUND AND LEAVE FOR CONNECTION OF ALARM AND TELEPHONE SYSTEMS.

SHEET

OF 15

다고

E3 TILITI

CITY OF HEDIOPENOIS PEUTIPEXICO







SHEET







chi chi l'attent Tiatte, mello to Pipe 4 colt to 2005 deck

PITCH PAN DETAIL P

WATER HEATER SCHEMATIC

MOP 904 FELT STRIP TO

|            | FIXTURE SCHEDULE