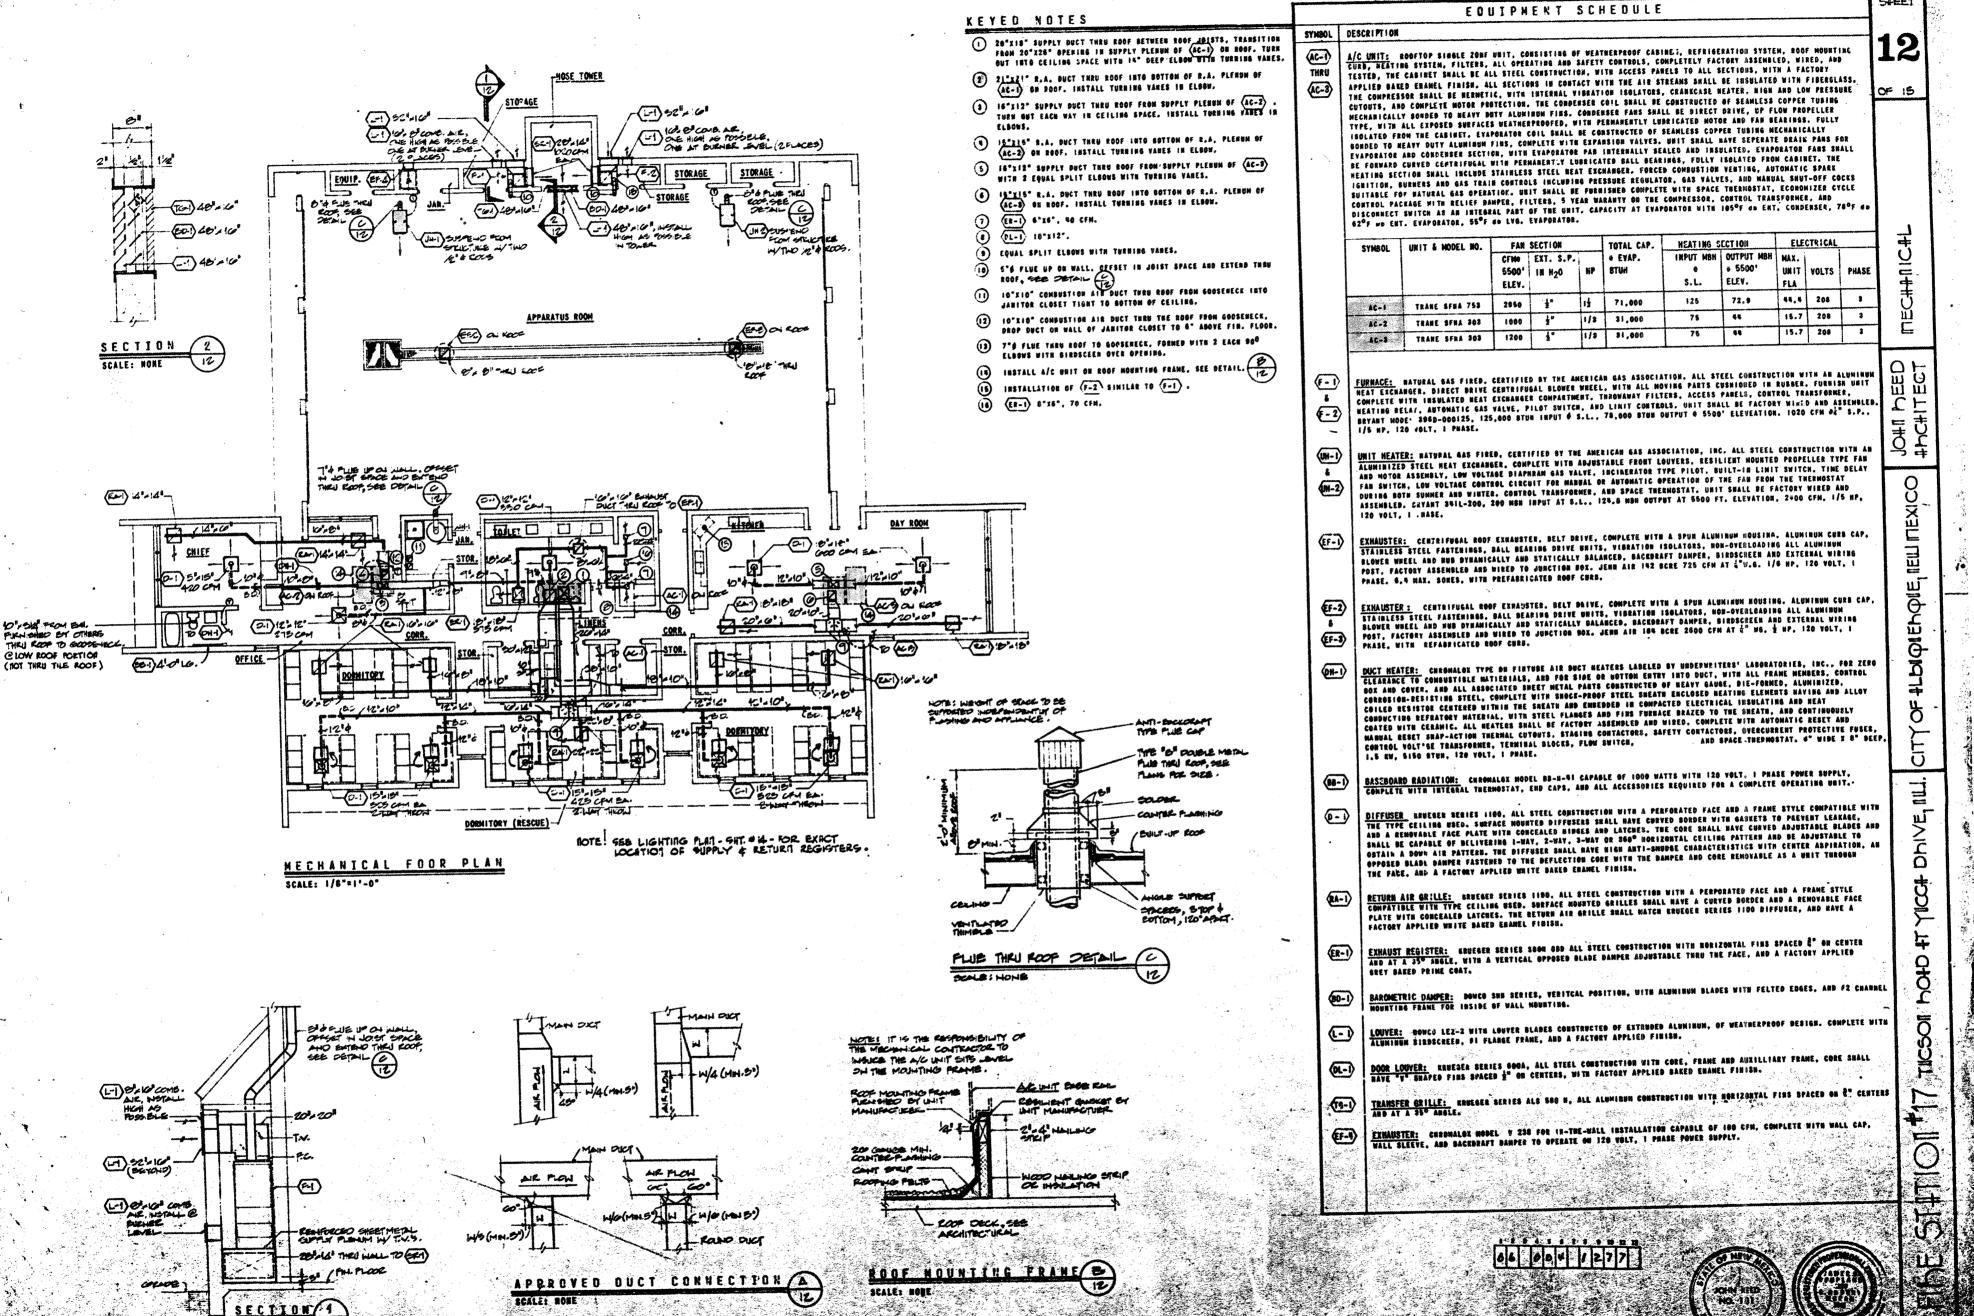

CITY OF HEDIOPENOIS PEUTIPEXICO

SHEET

chi chi l'attent Tiatte, mello to Pipe 4 colt to 2005 deck

PITCH PAN DETAIL P

WATER HEATER SCHEMATIC

MOP 904 FELT STRIP TO

|            | FIXTURE SCHEDULE                                                                                                                                                                                                                                                                                                                                                                                                                                                                                                                                                                                                                                                                                                                                                                                                                                                                                                                                                                                                                                                                                                                                                                                                                                                                                                                                                                                                                                                                                                                                                                                                                                                                                                                                                                                                                                                                                                                                                                                                                                                                                                               | 3w 3w    | •          |               |                         | SHEET                          |                  |
|------------|--------------------------------------------------------------------------------------------------------------------------------------------------------------------------------------------------------------------------------------------------------------------------------------------------------------------------------------------------------------------------------------------------------------------------------------------------------------------------------------------------------------------------------------------------------------------------------------------------------------------------------------------------------------------------------------------------------------------------------------------------------------------------------------------------------------------------------------------------------------------------------------------------------------------------------------------------------------------------------------------------------------------------------------------------------------------------------------------------------------------------------------------------------------------------------------------------------------------------------------------------------------------------------------------------------------------------------------------------------------------------------------------------------------------------------------------------------------------------------------------------------------------------------------------------------------------------------------------------------------------------------------------------------------------------------------------------------------------------------------------------------------------------------------------------------------------------------------------------------------------------------------------------------------------------------------------------------------------------------------------------------------------------------------------------------------------------------------------------------------------------------|----------|------------|---------------|-------------------------|--------------------------------|------------------|
| . 1        |                                                                                                                                                                                                                                                                                                                                                                                                                                                                                                                                                                                                                                                                                                                                                                                                                                                                                                                                                                                                                                                                                                                                                                                                                                                                                                                                                                                                                                                                                                                                                                                                                                                                                                                                                                                                                                                                                                                                                                                                                                                                                                                                | TRAP     | VENT       | CW            | HW                      |                                |                  |
| 1          | ESCRIPTION  MATER CLOSET: CRAME "RADCLIFFE" 3-144, RIM FED, SIPMON JET, WHIRLPOOL ACTION, ELONGATED RIM BOWL WITH SELF-DRAINING JET, AND GOLT CAPS, VITREOUS CHIMA TANK AND LOVER WITH FLUSH VALVE, FLOAT VALVE, AND TIP LEVER, COMPLETE WITH ANGLE SUPPLY WITH WHEEL NAMDLE STOP, AND WHITE PLASTIC SEAT COVER, IN CHIEFS BATH, ALL OTHER TOILETS LESS COVER.                                                                                                                                                                                                                                                                                                                                                                                                                                                                                                                                                                                                                                                                                                                                                                                                                                                                                                                                                                                                                                                                                                                                                                                                                                                                                                                                                                                                                                                                                                                                                                                                                                                                                                                                                                 |          | 2*         | 120           | ••.                     | 13<br>of 15                    |                  |
|            | URINAL: CRAME FDELRIG" 7-180. VITREOUS CHIRA, BLOWOUT WALL URINAL WITH INTEGRAL EXTENDED SMIELDS, FLUSHING RIM AND TRAP WITH CLEANOUT. IE TOP SPUD, 2° FEMALE OUTLET CONNECTION AND SUPPORTING SOLTS. ZURN Z-1222 FLOOR SUPPORTED CARRIER. SLOAN "ROYAL" 1807Y FLUSH VALVE WITH VACUUM BREAKER, 1° SCREWDRIVER ANGLE STOP AND FLUSH CONNECTION.                                                                                                                                                                                                                                                                                                                                                                                                                                                                                                                                                                                                                                                                                                                                                                                                                                                                                                                                                                                                                                                                                                                                                                                                                                                                                                                                                                                                                                                                                                                                                                                                                                                                                                                                                                                | **       | iga.       | <b>8</b> -    | ••                      | m<br>V                         |                  |
|            | LAVATORY: CRAME "LORA" 1-252-8 VITREOUS CHIMA, RECTANGULAR, SELF RIMMING, COUNTER-<br>TOP LAVATORY WITH OVAL BASIM, FRONT OVERFLOW AND SPLASH LIP, CAPRI 8-2177A DIAL-ESE<br>ALL BRASS SUPPLY AND INDIRECT LIFT WASTE FITTING WITH AERATOR AND INDEXED HOODED<br>FIVE RIB HANDLES, 8-5002 ANGLE SUPPLIES WITH WHEEL NAMDLE STOPS AND FLEXIBLE RISERS.<br>8-5260 CAST BRASS ADJUSTABLE "P" TRAP WITH CLEAN-OUT AND WASTE TO WALL, LAVATORY<br>SIZE 21"X10".                                                                                                                                                                                                                                                                                                                                                                                                                                                                                                                                                                                                                                                                                                                                                                                                                                                                                                                                                                                                                                                                                                                                                                                                                                                                                                                                                                                                                                                                                                                                                                                                                                                                     | 11:      | 110        | <u> </u>      | ±*                      | SC#EDIL                        |                  |
|            | LAVATORY: CRAME "MORWICH" 1-194-S, VITEROUS CHINA LAVATORY WITH BACK, PECTAMOULAR BASIR, SLPASH LIP, FRONT OVERFLOW, TWO SOAP DEPRESSIONS, AND BRILLED FOR ZURN Z-1231 FLOOR SUPPORTED CARRIER WITH CONCEALED ARMS. S-2177A CAPRI BAIL-ESE ALL BRASS SUPPLY AND INDIRECT LIFT WASTE FITTINGS WITH ARRATOR AND INDEXED MODDED FIVE RIS HANDLES, S-5002 ANGLE SUPPLIES WITH WHEEL MANDLE STOPS AND FLEXIBLE RISERS, AND S-2560 CAST BRASS ADJUSTABLE "P" TRAP WITH CLEANOUT AND WASTE TO WALL. LAVATORY S+ZE 20"XIS".                                                                                                                                                                                                                                                                                                                                                                                                                                                                                                                                                                                                                                                                                                                                                                                                                                                                                                                                                                                                                                                                                                                                                                                                                                                                                                                                                                                                                                                                                                                                                                                                            | 1        | 12"        | <u></u>       | 1 1 2 1                 | INE<br>DET                     |                  |
|            | BATH TUB: CRAME "OAKMONT" 2-ISIR ACID-RESISTING SLIP-RESISTANT, PORCELAIN ENAMELED CAST IRON RECESS TUB. 8-2910 CAPRI DIAL-ESE ALL BRASS DEVIATOR TUB AND SHOWER COMBINATION, 8-2591 VOLUME CONTROL FOR 3 GPM. 8-1500 CONCEALED LEVER OPERATED POP-W BATH WASTE AND OVERFLOW. SIZE 60"X31.                                                                                                                                                                                                                                                                                                                                                                                                                                                                                                                                                                                                                                                                                                                                                                                                                                                                                                                                                                                                                                                                                                                                                                                                                                                                                                                                                                                                                                                                                                                                                                                                                                                                                                                                                                                                                                     |          | 1‡*        | <b>.</b>      | -   4-                  | FIXT                           |                  |
|            | ELECTRIC WATER COOLER: NALSEY TAYLOR WM-14A, ALL MOUNTED WATER COOLER. CABINET SHALL BE CONSTRUCTED OF STEEL WITH A FACTORY APPLIED BAKED ENAMEL FIBISH. COMPLEYE 20 GAUGE STAINLESS STEEL FOURTAIN TOP, TWO-STREAM MOUND BUILDING PROJECTOR. SELF-CLOSING PUSHBUTTON OPERATED VALVE WITH AUTOMATIC STREAM REGULATOR, MOUNTING CARRIER, COOLING COIL, STORAGE TANK, INSULATION, AND COMPLETELY SEALES REFRIGERAYIO 22 SYSTEM WITH AIR COOLED CONDENSER, MERMETICALLY SEALED 1/5 MP, 120V, 1 PM COMPRESSOR WITH ALL CONTROLS AND ACCESSORIES REQUIRED FOR A COMPLETE OPERATING SYST COMPLETELY FACTORY PIPED, WIRED, AND ASSEMBLED.                                                                                                                                                                                                                                                                                                                                                                                                                                                                                                                                                                                                                                                                                                                                                                                                                                                                                                                                                                                                                                                                                                                                                                                                                                                                                                                                                                                                                                                                                             |          | 13,        | *             | •                       | JOHIN DEED                     |                  |
|            | MOP BASIN: FIAT MODEL \$89232, SIZE 32"X32"X6" DEEP, CONSTRUCTED OF MOLDED STORE, COLOR AS SELECTED BY THE ARCHITECT. THE UNIT SHALL HAVE 10" HIGH WALLS, HOT LESS TO 1" WIDE SHOULDERS, COMPLETE WITH PATT DRAIN BODY WITH LOCKMUT, REOPREME GASKETS, AN COMBINATION DONE STRAINER, LINY BASKET CONSTRUCTED OF 302 10 GAUGE STAINLESS STEEL ATTACHED WITH STAINLESS STEEL SCREWS, POSD-AA SUPPLY FITTING WITH VACUUM BREAKER, INTEGRAL STOPS, ADJUSTABLE WALL BRACE PAIL HOOK, AND 8" MOSE THREAD ON SPONT, AND POSS-CC MOP NAMOER.                                                                                                                                                                                                                                                                                                                                                                                                                                                                                                                                                                                                                                                                                                                                                                                                                                                                                                                                                                                                                                                                                                                                                                                                                                                                                                                                                                                                                                                                                                                                                                                           |          | 2*         | 4             | <b>!</b> *   <b>!</b> * | LINEXICO                       |                  |
| •          | KITCHEM SINK: CRAME CRESTMONT'S-148-S ACID-RESISTING PORCELAIN ENAMELED CAST INTO COMPARTMENT COUNTERTOP SINK WITH TWO SOAP DEPRESSIONS AND EXTENDED BACK LEDGE MAYING FOUR DRILLED HOLES WITH STAINLESS STEEL MOUNTING FRAME, 8-2751A CAPRI DIALESE LEDGE TYPE SUPPLY FITTING WITH SWINGING SPOUT. INDEXED HOODED FIVE RIS MANDLES AFRATOR, HOSE AND SPRAY. TWO 8-5240 RECEPTO BASKET STRAINERS, EACH WITH STOPPER AN TAILPIECE. 8-5260 CAST BRASS ADJUSTABLE "P" TRAP WITH CLEANOUT AND WASTE TO WALL. BIVERTING FITTING AND EXTENSION, SIZE 38"X22". COMPLETE MY INSIGNERATOR. ISO DAPGER. V - V2 4P DISPOSALL - @ BR. SIRK.                                                                                                                                                                                                                                                                                                                                                                                                                                                                                                                                                                                                                                                                                                                                                                                                                                                                                                                                                                                                                                                                                                                                                                                                                                                                                                                                                                                                                                                                                                | •        | 13         |               | i-   i-                 | EhQIE, IE                      |                  |
| #          | SHOWER: CRAME 8-2351 CAPRI CONCEALED TWO VALVE SHOWER WITH ONE-PIECE ALL BRASS SO<br>COMPLETE WITH BIAL-ESE CONTROLS, INDEXED MODDED FIVE RID MARDLES, AND "RAIMDEAN"<br>BALL-JOINT SHOWER NEAD, ARM AND FLANGE, WITH 8-2591 VOLUME CONTROL FOR 3 GPM.                                                                                                                                                                                                                                                                                                                                                                                                                                                                                                                                                                                                                                                                                                                                                                                                                                                                                                                                                                                                                                                                                                                                                                                                                                                                                                                                                                                                                                                                                                                                                                                                                                                                                                                                                                                                                                                                         |          | •          |               | ±"   ±'                 |                                |                  |
| D<br>M     | FLOOR DRAIM: ZURN Z-416 "TRIUMPH" BRAIN. CAST IRON BODY WITH ROUND POLISHED BROWN TOP, AND CLAMPING COLLAR.  MODE DELIS: (8) ZERS, Z-100EEC, CHORIN HOOF DELIS, 4 PIPE SIZE.  WALL HYDRANT: ZURN Z-1310 NON-FREEZE, ANTI-SIPHON, WITH POLISHED BROWZE FACE, GALVANIZED CASING, AND REMOVABLE REV.                                                                                                                                                                                                                                                                                                                                                                                                                                                                                                                                                                                                                                                                                                                                                                                                                                                                                                                                                                                                                                                                                                                                                                                                                                                                                                                                                                                                                                                                                                                                                                                                                                                                                                                                                                                                                              | SE . 3   |            |               | <b>a-</b>  -            |                                |                  |
| 8          | MOSE BIBS: MEDCO FIGURE NO. 763 OR 63 AMELE BILLCOCK.                                                                                                                                                                                                                                                                                                                                                                                                                                                                                                                                                                                                                                                                                                                                                                                                                                                                                                                                                                                                                                                                                                                                                                                                                                                                                                                                                                                                                                                                                                                                                                                                                                                                                                                                                                                                                                                                                                                                                                                                                                                                          | .        | -          |               | <b>*</b> "              | - [ 0                          |                  |
| :0         | WALL CLEANOUT: ZURN Z-1320 SUPREMO C.O. TEE WITH STAINLESS STEEL ACCESS COVER.                                                                                                                                                                                                                                                                                                                                                                                                                                                                                                                                                                                                                                                                                                                                                                                                                                                                                                                                                                                                                                                                                                                                                                                                                                                                                                                                                                                                                                                                                                                                                                                                                                                                                                                                                                                                                                                                                                                                                                                                                                                 | ١.       | -          |               | -  -                    |                                |                  |
|            | POST NYDRANT: ZURN Z-1385, NON-FREEZE, BRONZE EXPOSED HEAD AND &" ADAPTER TYPE                                                                                                                                                                                                                                                                                                                                                                                                                                                                                                                                                                                                                                                                                                                                                                                                                                                                                                                                                                                                                                                                                                                                                                                                                                                                                                                                                                                                                                                                                                                                                                                                                                                                                                                                                                                                                                                                                                                                                                                                                                                 |          |            |               | <b>8"</b>               | -   -                          |                  |
| Ħ          | POST NYDRANT: ZURM Z-1986, MOM-FREEZE, SHOULE EAFOSES HERS YACOUM BREAKER.                                                                                                                                                                                                                                                                                                                                                                                                                                                                                                                                                                                                                                                                                                                                                                                                                                                                                                                                                                                                                                                                                                                                                                                                                                                                                                                                                                                                                                                                                                                                                                                                                                                                                                                                                                                                                                                                                                                                                                                                                                                     |          |            |               |                         | 1 1                            |                  |
| <b>I-1</b> | WATER HEATER: MATIONAL MIGO-160 ASME, WITH TANK CONSTRUCTED OF EXTRA MEANY STEEL AND GLASSLINED IN ACCORDANCE WITH FEDERAL SPECIFICATIONS AND ASME APPROVED WITH MAGNESIUM ANODES, DUAL THERMOSTATS AND 100% GAS SHUT-OFF, 200,000 BTUN S.L. INPUT APPROVED AND SUITABLE FOR 190° WATER USAGE.                                                                                                                                                                                                                                                                                                                                                                                                                                                                                                                                                                                                                                                                                                                                                                                                                                                                                                                                                                                                                                                                                                                                                                                                                                                                                                                                                                                                                                                                                                                                                                                                                                                                                                                                                                                                                                 |          |            |               |                         | T DAIVE                        |                  |
| P-1        | CIRCULATING PUNP: ALL BRONZE CONSTRUCTION, MECHANICAL SEAL, IN LINE PUNP AND MOT CAPABLE OF TO GFM AGAINST 7 FOOT MEAD WITH 1/12 MP, 120 VOLT, SINGLE PHASE, 1760 BELL AND GOSSETT MODEL 75.  MAGE 4000: SETDIE V20LE24, ON SPPHOVED EQUAL.                                                                                                                                                                                                                                                                                                                                                                                                                                                                                                                                                                                                                                                                                                                                                                                                                                                                                                                                                                                                                                                                                                                                                                                                                                                                                                                                                                                                                                                                                                                                                                                                                                                                                                                                                                                                                                                                                    | eru.     |            |               |                         |                                | <u>.</u>         |
|            | SYNBOL LEGEND                                                                                                                                                                                                                                                                                                                                                                                                                                                                                                                                                                                                                                                                                                                                                                                                                                                                                                                                                                                                                                                                                                                                                                                                                                                                                                                                                                                                                                                                                                                                                                                                                                                                                                                                                                                                                                                                                                                                                                                                                                                                                                                  | 1        |            |               | 1                       | Ic                             | ٠. ً             |
|            | ACADIGMAN                                                                                                                                                                                                                                                                                                                                                                                                                                                                                                                                                                                                                                                                                                                                                                                                                                                                                                                                                                                                                                                                                                                                                                                                                                                                                                                                                                                                                                                                                                                                                                                                                                                                                                                                                                                                                                                                                                                                                                                                                                                                                                                      |          |            |               |                         |                                | 5                |
| YHE        | DESCRIPTION OF THE PROPERTY OF |          |            |               | grafia.<br>Grafia       | ٤. ا                           | والأوا           |
|            | - NOT WATER LINE PC FLEXIBLE CONNECTION                                                                                                                                                                                                                                                                                                                                                                                                                                                                                                                                                                                                                                                                                                                                                                                                                                                                                                                                                                                                                                                                                                                                                                                                                                                                                                                                                                                                                                                                                                                                                                                                                                                                                                                                                                                                                                                                                                                                                                                                                                                                                        |          |            |               |                         | 7                              | <b>5</b> .       |
| -          | - CIRCULATING NOT WATER TY TURNING VANES                                                                                                                                                                                                                                                                                                                                                                                                                                                                                                                                                                                                                                                                                                                                                                                                                                                                                                                                                                                                                                                                                                                                                                                                                                                                                                                                                                                                                                                                                                                                                                                                                                                                                                                                                                                                                                                                                                                                                                                                                                                                                       | . 4      |            |               |                         | Ŷ                              | Ş                |
|            | - VERT FIFTING DOOR LOWYER                                                                                                                                                                                                                                                                                                                                                                                                                                                                                                                                                                                                                                                                                                                                                                                                                                                                                                                                                                                                                                                                                                                                                                                                                                                                                                                                                                                                                                                                                                                                                                                                                                                                                                                                                                                                                                                                                                                                                                                                                                                                                                     | gida.    |            |               | and the table           | 1 2                            | 4                |
| \$         | - SOIL LINE GREEK VALVE                                                                                                                                                                                                                                                                                                                                                                                                                                                                                                                                                                                                                                                                                                                                                                                                                                                                                                                                                                                                                                                                                                                                                                                                                                                                                                                                                                                                                                                                                                                                                                                                                                                                                                                                                                                                                                                                                                                                                                                                                                                                                                        |          |            |               |                         |                                |                  |
| _ :        | - CAS LINE (EXISTING) - PP SALANCING OR PLUG COCK                                                                                                                                                                                                                                                                                                                                                                                                                                                                                                                                                                                                                                                                                                                                                                                                                                                                                                                                                                                                                                                                                                                                                                                                                                                                                                                                                                                                                                                                                                                                                                                                                                                                                                                                                                                                                                                                                                                                                                                                                                                                              |          |            |               |                         |                                | - (4.)<br>(4.25) |
|            | - MATER LINE (EXTERIOR) . ELIEF VALVE.                                                                                                                                                                                                                                                                                                                                                                                                                                                                                                                                                                                                                                                                                                                                                                                                                                                                                                                                                                                                                                                                                                                                                                                                                                                                                                                                                                                                                                                                                                                                                                                                                                                                                                                                                                                                                                                                                                                                                                                                                                                                                         |          |            |               |                         | 7                              | ć                |
|            | - WATER LINE (EXISTING) STRAIRER - DEALE STRAIRER                                                                                                                                                                                                                                                                                                                                                                                                                                                                                                                                                                                                                                                                                                                                                                                                                                                                                                                                                                                                                                                                                                                                                                                                                                                                                                                                                                                                                                                                                                                                                                                                                                                                                                                                                                                                                                                                                                                                                                                                                                                                              |          |            |               |                         |                                |                  |
| -          | PENCER                                                                                                                                                                                                                                                                                                                                                                                                                                                                                                                                                                                                                                                                                                                                                                                                                                                                                                                                                                                                                                                                                                                                                                                                                                                                                                                                                                                                                                                                                                                                                                                                                                                                                                                                                                                                                                                                                                                                                                                                                                                                                                                         |          | 45         |               | ng Pen                  |                                |                  |
| - A1       | AFTER AND STREET                                                                                                                                                                                                                                                                                                                                                                                                                                                                                                                                                                                                                                                                                                                                                                                                                                                                                                                                                                                                                                                                                                                                                                                                                                                                                                                                                                                                                                                                                                                                                                                                                                                                                                                                                                                                                                                                                                                                                                                                                                                                                                               |          |            | 4             |                         | <u>.</u>                       |                  |
| £          | O est person the small at                                                                                                                                                                                                                                                                                                                                                                                                                                                                                                                                                                                                                                                                                                                                                                                                                                                                                                                                                                                                                                                                                                                                                                                                                                                                                                                                                                                                                                                                                                                                                                                                                                                                                                                                                                                                                                                                                                                                                                                                                                                                                                      | ***      |            |               | ***                     |                                |                  |
| eza (      | — In and spectroans                                                                                                                                                                                                                                                                                                                                                                                                                                                                                                                                                                                                                                                                                                                                                                                                                                                                                                                                                                                                                                                                                                                                                                                                                                                                                                                                                                                                                                                                                                                                                                                                                                                                                                                                                                                                                                                                                                                                                                                                                                                                                                            |          |            | 1             |                         |                                |                  |
|            | 是一个一个一个一个一个一个一个一个一个一个一个一个一个一个一个一个一个一个一个                                                                                                                                                                                                                                                                                                                                                                                                                                                                                                                                                                                                                                                                                                                                                                                                                                                                                                                                                                                                                                                                                                                                                                                                                                                                                                                                                                                                                                                                                                                                                                                                                                                                                                                                                                                                                                                                                                                                                                                                                                                                                        | 18 30 30 | 40 Car 186 | ALC: VALUE OF | COMPANY OF STREET       | THE PERSON NAMED IN COLUMN TWO | W 50 W           |