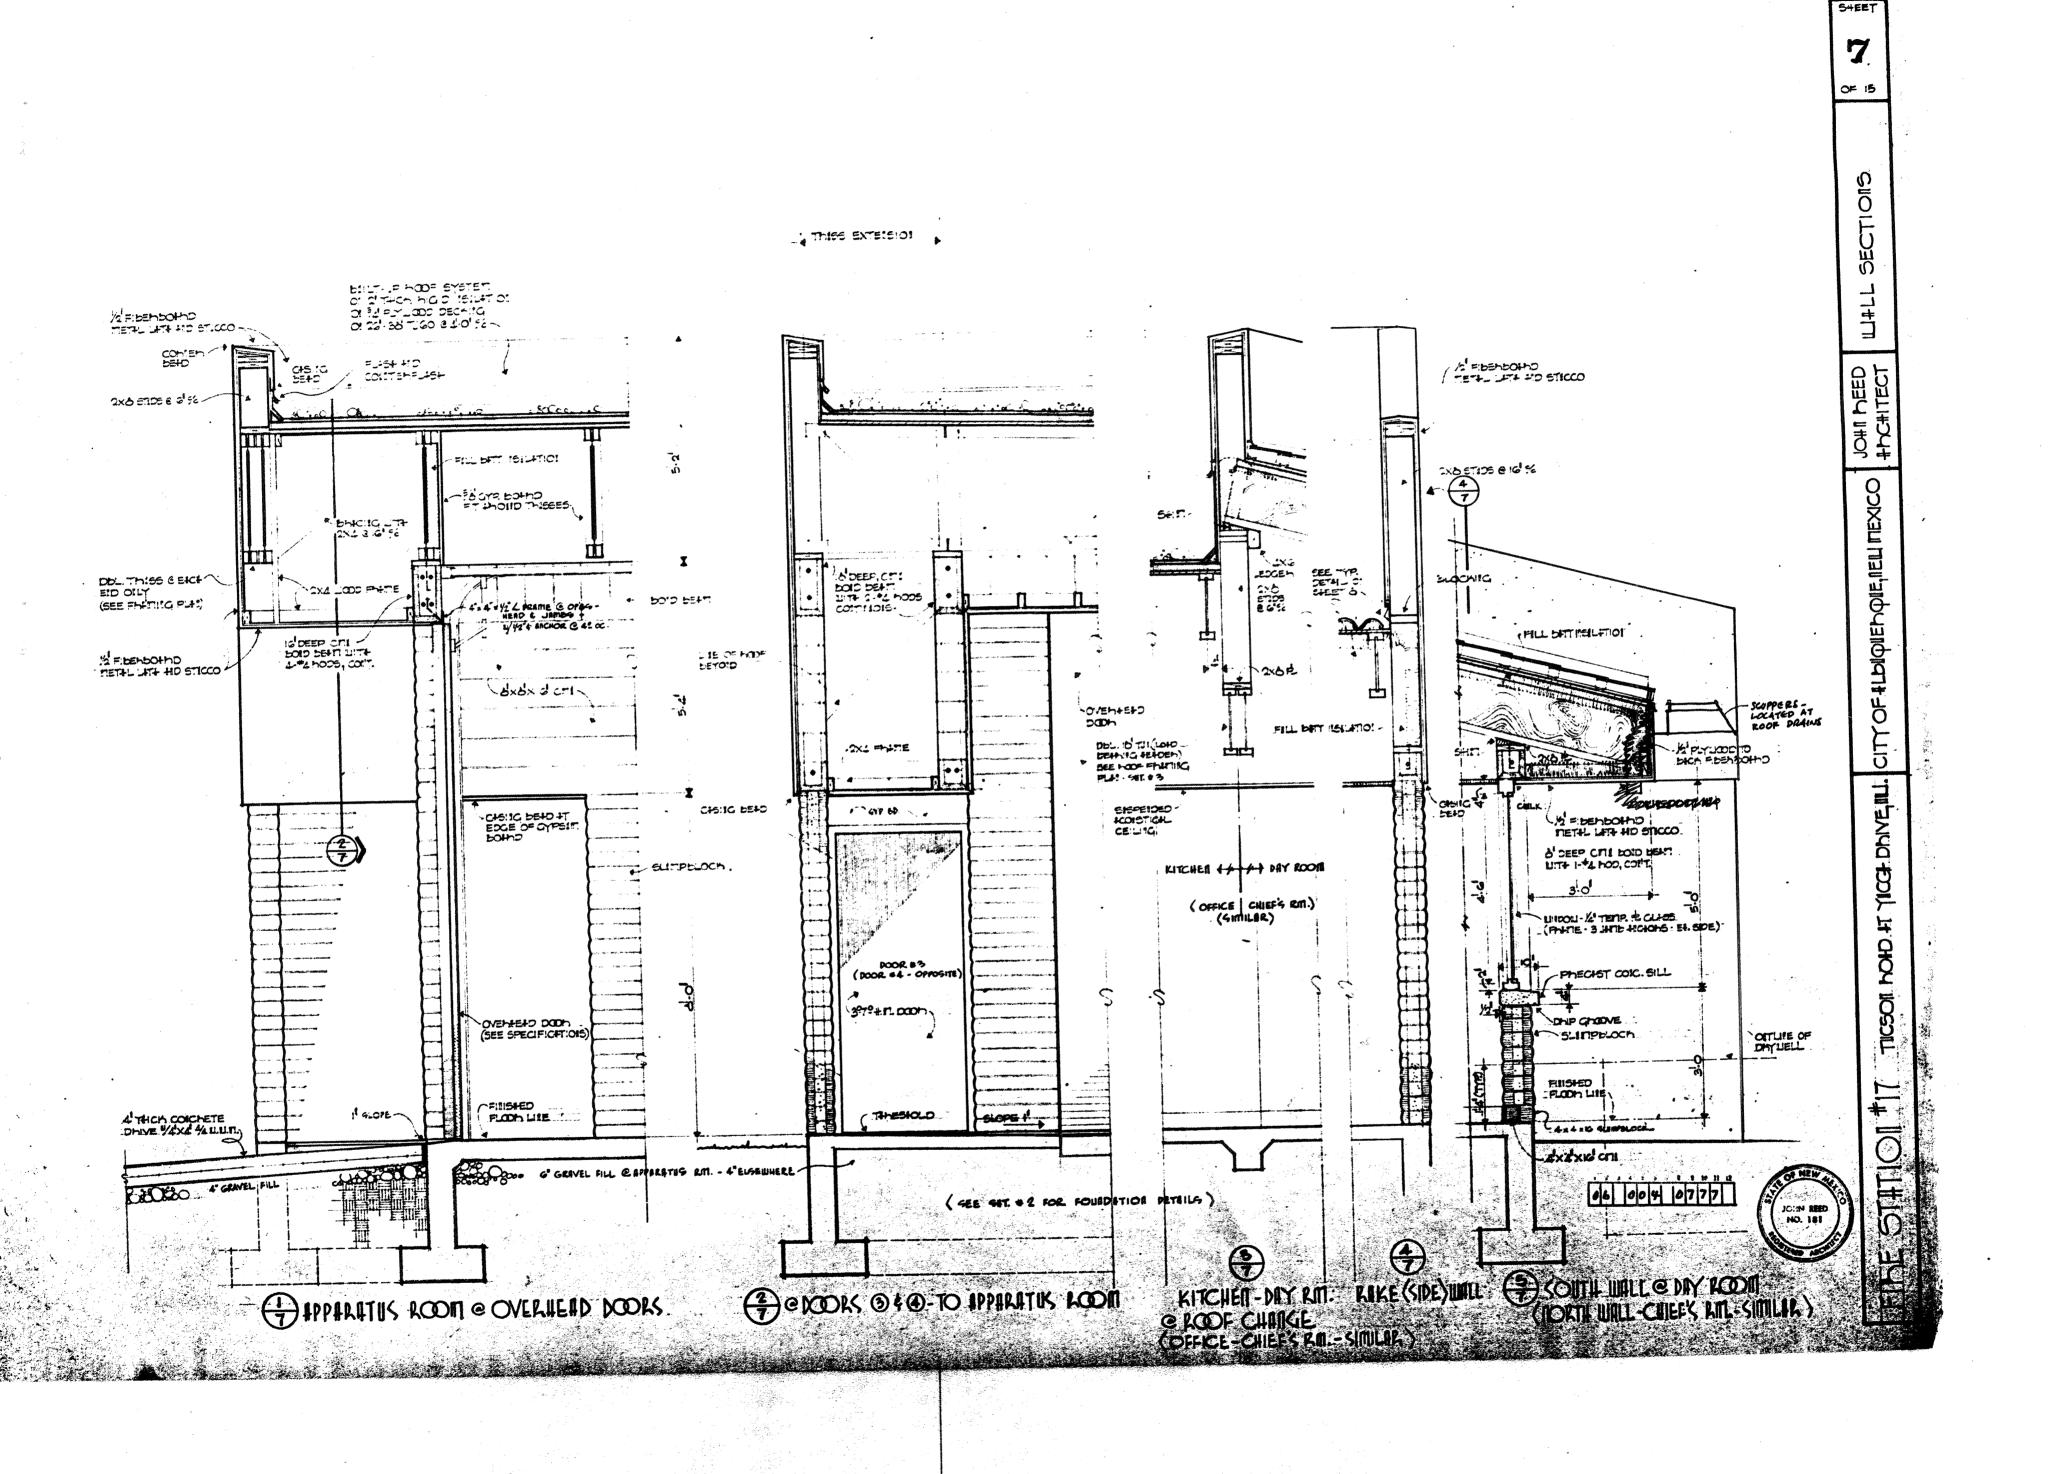

## FIRE STATION NO. 17

TUCSON ROAD AT YUCCA DRIVE, NU

FIRE CHIEF, ARTHUR MARTINEZ

883 447

JOHN REED . ARCHITECT 5905 MARBLE, 1E 265-8505

GHEPLAN CAPINGE A HID LOCATION FIRP

SHEET

KEYED NOTES