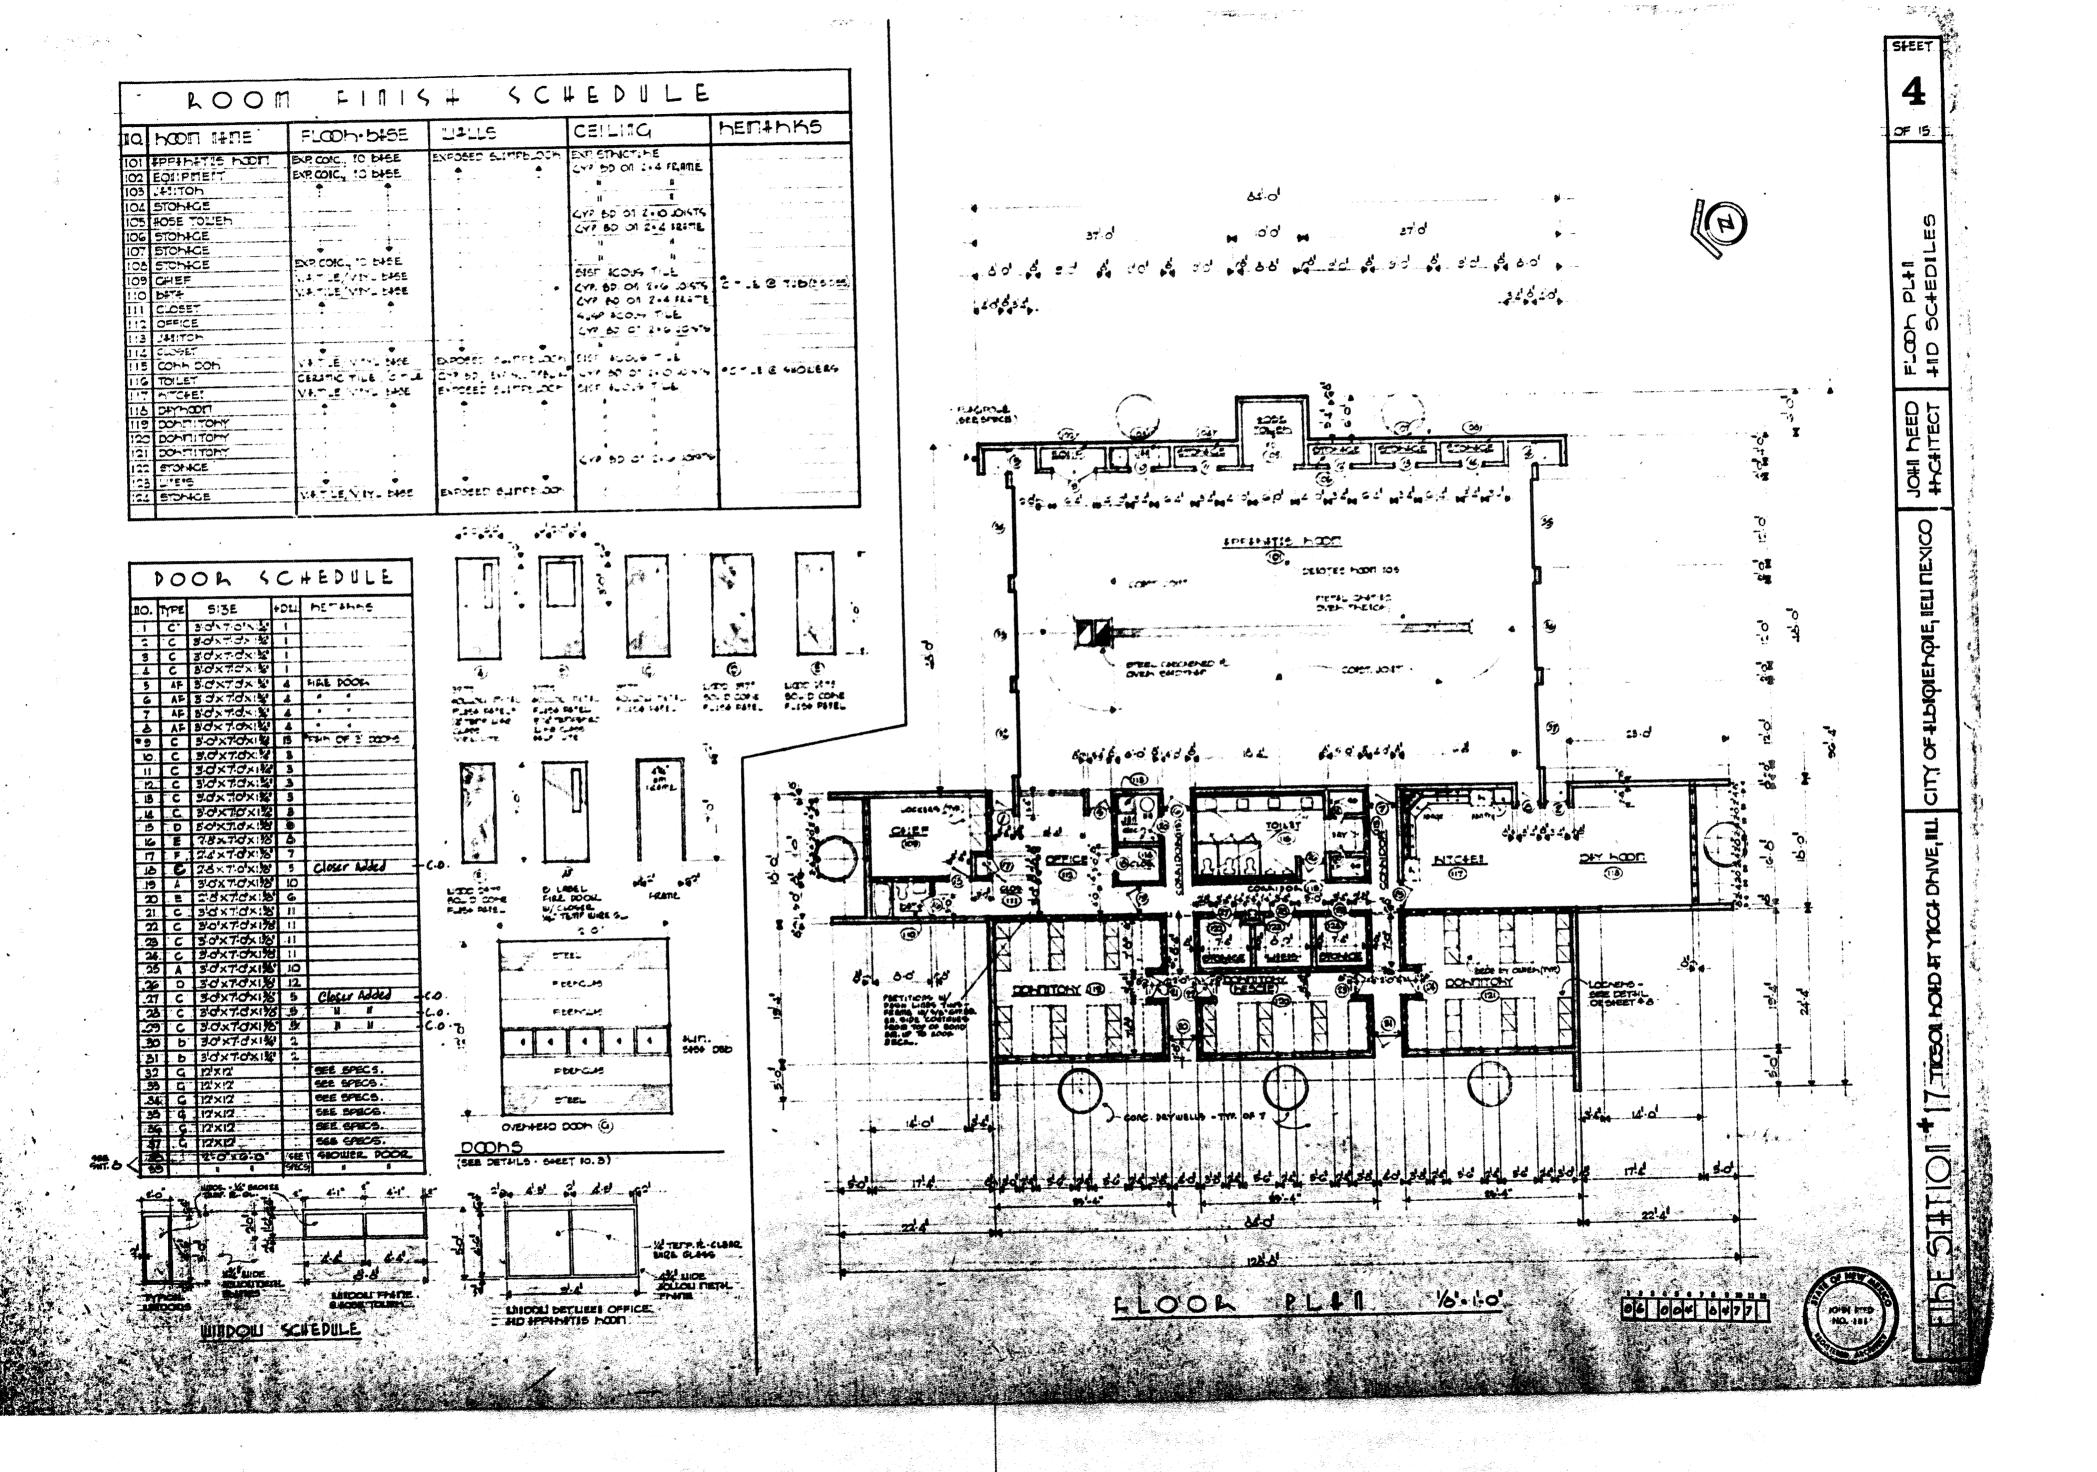

CITY OF HEDIOPENOIS PEUTIPEXICO

SHEET

chi chi l'attent Tiatte, mello to Pipe 4 colt to 2005 deck

PITCH PAN DETAIL P

WATER HEATER SCHEMATIC

MOP 904 FELT STRIP TO

|            | FIXTURE SCHEDULE                                                                                                                                                                                                                                                                                                                                                                                                                                                                                                                                                                                                                                                                                                                                                                                                                                                                                                                                                                                                                                                                                                                                                                                                                                                                                                                                                                                                                                                                                                                                                                                                                                                                                                                                                                                                                                                                                                                                                                                                                                                                                                               | 3w 3w    | •          |               |                         | SHEET                          |                  |
|------------|--------------------------------------------------------------------------------------------------------------------------------------------------------------------------------------------------------------------------------------------------------------------------------------------------------------------------------------------------------------------------------------------------------------------------------------------------------------------------------------------------------------------------------------------------------------------------------------------------------------------------------------------------------------------------------------------------------------------------------------------------------------------------------------------------------------------------------------------------------------------------------------------------------------------------------------------------------------------------------------------------------------------------------------------------------------------------------------------------------------------------------------------------------------------------------------------------------------------------------------------------------------------------------------------------------------------------------------------------------------------------------------------------------------------------------------------------------------------------------------------------------------------------------------------------------------------------------------------------------------------------------------------------------------------------------------------------------------------------------------------------------------------------------------------------------------------------------------------------------------------------------------------------------------------------------------------------------------------------------------------------------------------------------------------------------------------------------------------------------------------------------|----------|------------|---------------|-------------------------|--------------------------------|------------------|
| . 1        |                                                                                                                                                                                                                                                                                                                                                                                                                                                                                                                                                                                                                                                                                                                                                                                                                                                                                                                                                                                                                                                                                                                                                                                                                                                                                                                                                                                                                                                                                                                                                                                                                                                                                                                                                                                                                                                                                                                                                                                                                                                                                                                                | TRAP     | VENT       | CW            | HW                      |                                |                  |
| 1          | ESCRIPTION  MATER CLOSET: CRAME "RADCLIFFE" 3-144, RIM FED, SIPMON JET, WHIRLPOOL ACTION, ELONGATED RIM BOWL WITH SELF-DRAINING JET, AND GOLT CAPS, VITREOUS CHIMA TANK AND LOVER WITH FLUSH VALVE, FLOAT VALVE, AND TIP LEVER, COMPLETE WITH ANGLE SUPPLY WITH WHEEL NAMDLE STOP, AND WHITE PLASTIC SEAT COVER, IN CHIEFS BATH, ALL OTHER TOILETS LESS COVER.                                                                                                                                                                                                                                                                                                                                                                                                                                                                                                                                                                                                                                                                                                                                                                                                                                                                                                                                                                                                                                                                                                                                                                                                                                                                                                                                                                                                                                                                                                                                                                                                                                                                                                                                                                 |          | 2*         | 120           | ••.                     | 13<br>of 15                    |                  |
|            | URINAL: CRAME FDELRIG" 7-180. VITREOUS CHIRA, BLOWOUT WALL URINAL WITH INTEGRAL EXTENDED SMIELDS, FLUSHING RIM AND TRAP WITH CLEANOUT. IE TOP SPUD, 2° FEMALE OUTLET CONNECTION AND SUPPORTING SOLTS. ZURN Z-1222 FLOOR SUPPORTED CARRIER. SLOAN "ROYAL" 1807Y FLUSH VALVE WITH VACUUM BREAKER, 1° SCREWDRIVER ANGLE STOP AND FLUSH CONNECTION.                                                                                                                                                                                                                                                                                                                                                                                                                                                                                                                                                                                                                                                                                                                                                                                                                                                                                                                                                                                                                                                                                                                                                                                                                                                                                                                                                                                                                                                                                                                                                                                                                                                                                                                                                                                | **       | iga.       | <b>8</b> -    | ••                      | m<br>V                         |                  |
|            | LAVATORY: CRAME "LORA" 1-252-8 VITREOUS CHIMA, RECTANGULAR, SELF RIMMING, COUNTER-<br>TOP LAVATORY WITH OVAL BASIM, FRONT OVERFLOW AND SPLASH LIP, CAPRI 8-2177A DIAL-ESE<br>ALL BRASS SUPPLY AND INDIRECT LIFT WASTE FITTING WITH AERATOR AND INDEXED HOODED<br>FIVE RIB HANDLES, 8-5002 ANGLE SUPPLIES WITH WHEEL NAMDLE STOPS AND FLEXIBLE RISERS.<br>8-5260 CAST BRASS ADJUSTABLE "P" TRAP WITH CLEAN-OUT AND WASTE TO WALL, LAVATORY<br>SIZE 21"X10".                                                                                                                                                                                                                                                                                                                                                                                                                                                                                                                                                                                                                                                                                                                                                                                                                                                                                                                                                                                                                                                                                                                                                                                                                                                                                                                                                                                                                                                                                                                                                                                                                                                                     | 11:      | 110        | <u> </u>      | ±*                      | SC#EDIL                        |                  |
|            | LAVATORY: CRAME "MORWICH" 1-194-S, VITEROUS CHINA LAVATORY WITH BACK, PECTAMOULAR BASIR, SLPASH LIP, FRONT OVERFLOW, TWO SOAP DEPRESSIONS, AND BRILLED FOR ZURN Z-1231 FLOOR SUPPORTED CARRIER WITH CONCEALED ARMS. S-2177A CAPRI BAIL-ESE ALL BRASS SUPPLY AND INDIRECT LIFT WASTE FITTINGS WITH ARRATOR AND INDEXED MODDED FIVE RIS HANDLES, S-5002 ANGLE SUPPLIES WITH WHEEL MANDLE STOPS AND FLEXIBLE RISERS, AND S-2560 CAST BRASS ADJUSTABLE "P" TRAP WITH CLEANOUT AND WASTE TO WALL. LAVATORY S+ZE 20"XIS".                                                                                                                                                                                                                                                                                                                                                                                                                                                                                                                                                                                                                                                                                                                                                                                                                                                                                                                                                                                                                                                                                                                                                                                                                                                                                                                                                                                                                                                                                                                                                                                                            | 1        | 12"        | <u></u>       | 1 1 2 1                 | INE<br>DET                     |                  |
|            | BATH TUB: CRAME "OAKMONT" 2-ISIR ACID-RESISTING SLIP-RESISTANT, PORCELAIN ENAMELED CAST IRON RECESS TUB. 8-2910 CAPRI DIAL-ESE ALL BRASS DEVIATOR TUB AND SHOWER COMBINATION, 8-2591 VOLUME CONTROL FOR 3 GPM. 8-1500 CONCEALED LEVER OPERATED POP-W BATH WASTE AND OVERFLOW. SIZE 60"X31.                                                                                                                                                                                                                                                                                                                                                                                                                                                                                                                                                                                                                                                                                                                                                                                                                                                                                                                                                                                                                                                                                                                                                                                                                                                                                                                                                                                                                                                                                                                                                                                                                                                                                                                                                                                                                                     |          | 1‡*        | <b>.</b>      | -   4-                  | FIXT                           |                  |
|            | ELECTRIC WATER COOLER: NALSEY TAYLOR WM-14A, ALL MOUNTED WATER COOLER. CABINET SHALL BE CONSTRUCTED OF STEEL WITH A FACTORY APPLIED BAKED ENAMEL FIBISH. COMPLEYE 20 GAUGE STAINLESS STEEL FOURTAIN TOP, TWO-STREAM MOUND BUILDING PROJECTOR. SELF-CLOSING PUSHBUTTON OPERATED VALVE WITH AUTOMATIC STREAM REGULATOR, MOUNTING CARRIER, COOLING COIL, STORAGE TANK, INSULATION, AND COMPLETELY SEALES REFRIGERAYIO 22 SYSTEM WITH AIR COOLED CONDENSER, MERMETICALLY SEALED 1/5 MP, 120V, 1 PM COMPRESSOR WITH ALL CONTROLS AND ACCESSORIES REQUIRED FOR A COMPLETE OPERATING SYST COMPLETELY FACTORY PIPED, WIRED, AND ASSEMBLED.                                                                                                                                                                                                                                                                                                                                                                                                                                                                                                                                                                                                                                                                                                                                                                                                                                                                                                                                                                                                                                                                                                                                                                                                                                                                                                                                                                                                                                                                                             |          | 13,        | *             | •                       | JOHIN DEED                     |                  |
|            | MOP BASIN: FIAT MODEL \$89232, SIZE 32"X32"X6" DEEP, CONSTRUCTED OF MOLDED STORE, COLOR AS SELECTED BY THE ARCHITECT. THE UNIT SHALL HAVE 10" HIGH WALLS, HOT LESS TO 1" WIDE SHOULDERS, COMPLETE WITH PATT DRAIN BODY WITH LOCKMUT, REOPREME GASKETS, AN COMBINATION DONE STRAINER, LINY BASKET CONSTRUCTED OF 302 10 GAUGE STAINLESS STEEL ATTACHED WITH STAINLESS STEEL SCREWS, POSD-AA SUPPLY FITTING WITH VACUUM BREAKER, INTEGRAL STOPS, ADJUSTABLE WALL BRACE PAIL HOOK, AND 8" MOSE THREAD ON SPONT, AND POSS-CC MOP NAMOER.                                                                                                                                                                                                                                                                                                                                                                                                                                                                                                                                                                                                                                                                                                                                                                                                                                                                                                                                                                                                                                                                                                                                                                                                                                                                                                                                                                                                                                                                                                                                                                                           |          | 2*         | 4             | <b>!</b> *   <b>!</b> * | LINEXICO                       |                  |
| •          | KITCHEM SINK: CRAME CRESTMONT'S-148-S ACID-RESISTING PORCELAIN ENAMELED CAST INTO COMPARTMENT COUNTERTOP SINK WITH TWO SOAP DEPRESSIONS AND EXTENDED BACK LEDGE MAYING FOUR DRILLED HOLES WITH STAINLESS STEEL MOUNTING FRAME, 8-2751A CAPRI DIALESE LEDGE TYPE SUPPLY FITTING WITH SWINGING SPOUT. INDEXED HOODED FIVE RIS MANDLES AFRATOR, HOSE AND SPRAY. TWO 8-5240 RECEPTO BASKET STRAINERS, EACH WITH STOPPER AN TAILPIECE. 8-5260 CAST BRASS ADJUSTABLE "P" TRAP WITH CLEANOUT AND WASTE TO WALL. BIVERTING FITTING AND EXTENSION, SIZE 38"X22". COMPLETE MY INSIGNERATOR. ISO DAPGER. V - V2 4P DISPOSALL - @ BR. SIRK.                                                                                                                                                                                                                                                                                                                                                                                                                                                                                                                                                                                                                                                                                                                                                                                                                                                                                                                                                                                                                                                                                                                                                                                                                                                                                                                                                                                                                                                                                                | •        | 13         |               | i-   i-                 | EhQIE, IE                      |                  |
| #          | SHOWER: CRAME 8-2351 CAPRI CONCEALED TWO VALVE SHOWER WITH ONE-PIECE ALL BRASS SO<br>COMPLETE WITH BIAL-ESE CONTROLS, INDEXED MODDED FIVE RID MARDLES, AND "RAIMDEAN"<br>BALL-JOINT SHOWER NEAD, ARM AND FLANGE, WITH 8-2591 VOLUME CONTROL FOR 3 GPM.                                                                                                                                                                                                                                                                                                                                                                                                                                                                                                                                                                                                                                                                                                                                                                                                                                                                                                                                                                                                                                                                                                                                                                                                                                                                                                                                                                                                                                                                                                                                                                                                                                                                                                                                                                                                                                                                         |          | •          |               | ±"   ±'                 |                                |                  |
| D<br>M     | FLOOR DRAIM: ZURN Z-416 "TRIUMPH" BRAIN. CAST IRON BODY WITH ROUND POLISHED BROWN TOP, AND CLAMPING COLLAR.  MODE DELIS: (8) ZERS, Z-100EEC, CHORIN HOOF DELIS, 4 PIPE SIZE.  WALL HYDRANT: ZURN Z-1310 NON-FREEZE, ANTI-SIPHON, WITH POLISHED BROWZE FACE, GALVANIZED CASING, AND REMOVABLE REV.                                                                                                                                                                                                                                                                                                                                                                                                                                                                                                                                                                                                                                                                                                                                                                                                                                                                                                                                                                                                                                                                                                                                                                                                                                                                                                                                                                                                                                                                                                                                                                                                                                                                                                                                                                                                                              | SE . 3   |            |               | <b>a-</b>  -            |                                |                  |
| 8          | MOSE BIBS: MEDCO FIGURE NO. 763 OR 63 AMELE BILLCOCK.                                                                                                                                                                                                                                                                                                                                                                                                                                                                                                                                                                                                                                                                                                                                                                                                                                                                                                                                                                                                                                                                                                                                                                                                                                                                                                                                                                                                                                                                                                                                                                                                                                                                                                                                                                                                                                                                                                                                                                                                                                                                          | .        | -          |               | <b>*</b> "              | - [ 0                          |                  |
| :0         | WALL CLEANOUT: ZURN Z-1320 SUPREMO C.O. TEE WITH STAINLESS STEEL ACCESS COVER.                                                                                                                                                                                                                                                                                                                                                                                                                                                                                                                                                                                                                                                                                                                                                                                                                                                                                                                                                                                                                                                                                                                                                                                                                                                                                                                                                                                                                                                                                                                                                                                                                                                                                                                                                                                                                                                                                                                                                                                                                                                 | ١.       | -          |               | -  -                    |                                |                  |
|            | POST NYDRANT: ZURN Z-1385, NON-FREEZE, BRONZE EXPOSED HEAD AND &" ADAPTER TYPE                                                                                                                                                                                                                                                                                                                                                                                                                                                                                                                                                                                                                                                                                                                                                                                                                                                                                                                                                                                                                                                                                                                                                                                                                                                                                                                                                                                                                                                                                                                                                                                                                                                                                                                                                                                                                                                                                                                                                                                                                                                 |          |            |               | <b>8"</b>               | -   -                          |                  |
| Ħ          | POST NYDRANT: ZURM Z-1986, MOM-FREEZE, SHOULE EAFOSES HERS YACOUM BREAKER.                                                                                                                                                                                                                                                                                                                                                                                                                                                                                                                                                                                                                                                                                                                                                                                                                                                                                                                                                                                                                                                                                                                                                                                                                                                                                                                                                                                                                                                                                                                                                                                                                                                                                                                                                                                                                                                                                                                                                                                                                                                     |          |            |               |                         | 1 1                            |                  |
| <b>I-1</b> | WATER HEATER: MATIONAL MIGO-160 ASME, WITH TANK CONSTRUCTED OF EXTRA MEANY STEEL AND GLASSLINED IN ACCORDANCE WITH FEDERAL SPECIFICATIONS AND ASME APPROVED WITH MAGNESIUM ANODES, DUAL THERMOSTATS AND 100% GAS SHUT-OFF, 200,000 BTUN S.L. INPUT APPROVED AND SUITABLE FOR 190° WATER USAGE.                                                                                                                                                                                                                                                                                                                                                                                                                                                                                                                                                                                                                                                                                                                                                                                                                                                                                                                                                                                                                                                                                                                                                                                                                                                                                                                                                                                                                                                                                                                                                                                                                                                                                                                                                                                                                                 |          |            |               |                         | T DAIVE                        |                  |
| P-1        | CIRCULATING PUNP: ALL BRONZE CONSTRUCTION, MECHANICAL SEAL, IN LINE PUNP AND MOT CAPABLE OF TO GFM AGAINST 7 FOOT MEAD WITH 1/12 MP, 120 VOLT, SINGLE PHASE, 1760 BELL AND GOSSETT MODEL 75.  MAGE 4000: SETDIE V20LE24, ON SPPHOVED EQUAL.                                                                                                                                                                                                                                                                                                                                                                                                                                                                                                                                                                                                                                                                                                                                                                                                                                                                                                                                                                                                                                                                                                                                                                                                                                                                                                                                                                                                                                                                                                                                                                                                                                                                                                                                                                                                                                                                                    | eru.     |            |               |                         |                                | <u>.</u>         |
|            | SYNBOL LEGEND                                                                                                                                                                                                                                                                                                                                                                                                                                                                                                                                                                                                                                                                                                                                                                                                                                                                                                                                                                                                                                                                                                                                                                                                                                                                                                                                                                                                                                                                                                                                                                                                                                                                                                                                                                                                                                                                                                                                                                                                                                                                                                                  | 1        |            |               | 1                       | Ic                             | ٠. ً             |
|            | ACADIGMAN                                                                                                                                                                                                                                                                                                                                                                                                                                                                                                                                                                                                                                                                                                                                                                                                                                                                                                                                                                                                                                                                                                                                                                                                                                                                                                                                                                                                                                                                                                                                                                                                                                                                                                                                                                                                                                                                                                                                                                                                                                                                                                                      |          |            |               |                         |                                | 5                |
| YHE        | DESCRIPTION OF THE PROPERTY OF |          |            |               | grafia.<br>Grafia       | ٤. ا                           | والأوا           |
|            | - NOT WATER LINE PC FLEXIBLE CONNECTION                                                                                                                                                                                                                                                                                                                                                                                                                                                                                                                                                                                                                                                                                                                                                                                                                                                                                                                                                                                                                                                                                                                                                                                                                                                                                                                                                                                                                                                                                                                                                                                                                                                                                                                                                                                                                                                                                                                                                                                                                                                                                        |          |            |               |                         | 7                              | <b>5</b> .       |
| -          | - CIRCULATING NOT WATER TY TURNING VANES                                                                                                                                                                                                                                                                                                                                                                                                                                                                                                                                                                                                                                                                                                                                                                                                                                                                                                                                                                                                                                                                                                                                                                                                                                                                                                                                                                                                                                                                                                                                                                                                                                                                                                                                                                                                                                                                                                                                                                                                                                                                                       | . 4      |            |               |                         | Ŷ                              | Ş                |
|            | - VERT FIFTING DOOR LOWYER                                                                                                                                                                                                                                                                                                                                                                                                                                                                                                                                                                                                                                                                                                                                                                                                                                                                                                                                                                                                                                                                                                                                                                                                                                                                                                                                                                                                                                                                                                                                                                                                                                                                                                                                                                                                                                                                                                                                                                                                                                                                                                     | gida.    |            |               | and the table           | 1 2                            | 4                |
| \$         | - SOIL LINE GREEK VALVE                                                                                                                                                                                                                                                                                                                                                                                                                                                                                                                                                                                                                                                                                                                                                                                                                                                                                                                                                                                                                                                                                                                                                                                                                                                                                                                                                                                                                                                                                                                                                                                                                                                                                                                                                                                                                                                                                                                                                                                                                                                                                                        |          |            |               |                         |                                |                  |
| _ :        | - CAS LINE (EXISTING) - PP SALANCING OR PLUG COCK                                                                                                                                                                                                                                                                                                                                                                                                                                                                                                                                                                                                                                                                                                                                                                                                                                                                                                                                                                                                                                                                                                                                                                                                                                                                                                                                                                                                                                                                                                                                                                                                                                                                                                                                                                                                                                                                                                                                                                                                                                                                              |          |            |               |                         |                                | - (4.)<br>(4.25) |
|            | - MATER LINE (EXTERIOR) . ELIEF VALVE.                                                                                                                                                                                                                                                                                                                                                                                                                                                                                                                                                                                                                                                                                                                                                                                                                                                                                                                                                                                                                                                                                                                                                                                                                                                                                                                                                                                                                                                                                                                                                                                                                                                                                                                                                                                                                                                                                                                                                                                                                                                                                         |          |            |               |                         | 7                              | ć                |
|            | - WATER LINE (EXISTING) STRAIRER - DEALE STRAIRER                                                                                                                                                                                                                                                                                                                                                                                                                                                                                                                                                                                                                                                                                                                                                                                                                                                                                                                                                                                                                                                                                                                                                                                                                                                                                                                                                                                                                                                                                                                                                                                                                                                                                                                                                                                                                                                                                                                                                                                                                                                                              |          |            |               |                         |                                |                  |
| -          | PENCER                                                                                                                                                                                                                                                                                                                                                                                                                                                                                                                                                                                                                                                                                                                                                                                                                                                                                                                                                                                                                                                                                                                                                                                                                                                                                                                                                                                                                                                                                                                                                                                                                                                                                                                                                                                                                                                                                                                                                                                                                                                                                                                         |          | 45         |               | ng Pen                  |                                |                  |
| - A1       | AFTER AND STREET                                                                                                                                                                                                                                                                                                                                                                                                                                                                                                                                                                                                                                                                                                                                                                                                                                                                                                                                                                                                                                                                                                                                                                                                                                                                                                                                                                                                                                                                                                                                                                                                                                                                                                                                                                                                                                                                                                                                                                                                                                                                                                               |          |            | 4             |                         | <u>.</u>                       |                  |
| £          | O est person the small at                                                                                                                                                                                                                                                                                                                                                                                                                                                                                                                                                                                                                                                                                                                                                                                                                                                                                                                                                                                                                                                                                                                                                                                                                                                                                                                                                                                                                                                                                                                                                                                                                                                                                                                                                                                                                                                                                                                                                                                                                                                                                                      | ***      |            |               | ***                     |                                |                  |
| eza (      | — In and spectroans                                                                                                                                                                                                                                                                                                                                                                                                                                                                                                                                                                                                                                                                                                                                                                                                                                                                                                                                                                                                                                                                                                                                                                                                                                                                                                                                                                                                                                                                                                                                                                                                                                                                                                                                                                                                                                                                                                                                                                                                                                                                                                            |          |            | 1             |                         |                                |                  |
|            | 是一个一个一个一个一个一个一个一个一个一个一个一个一个一个一个一个一个一个一个                                                                                                                                                                                                                                                                                                                                                                                                                                                                                                                                                                                                                                                                                                                                                                                                                                                                                                                                                                                                                                                                                                                                                                                                                                                                                                                                                                                                                                                                                                                                                                                                                                                                                                                                                                                                                                                                                                                                                                                                                                                                                        | 18 30 30 | 40 Car 186 | ALC: VALUE OF | COMPANY OF STREET       | THE PERSON NAMED IN COLUMN TWO | W 50 W           |