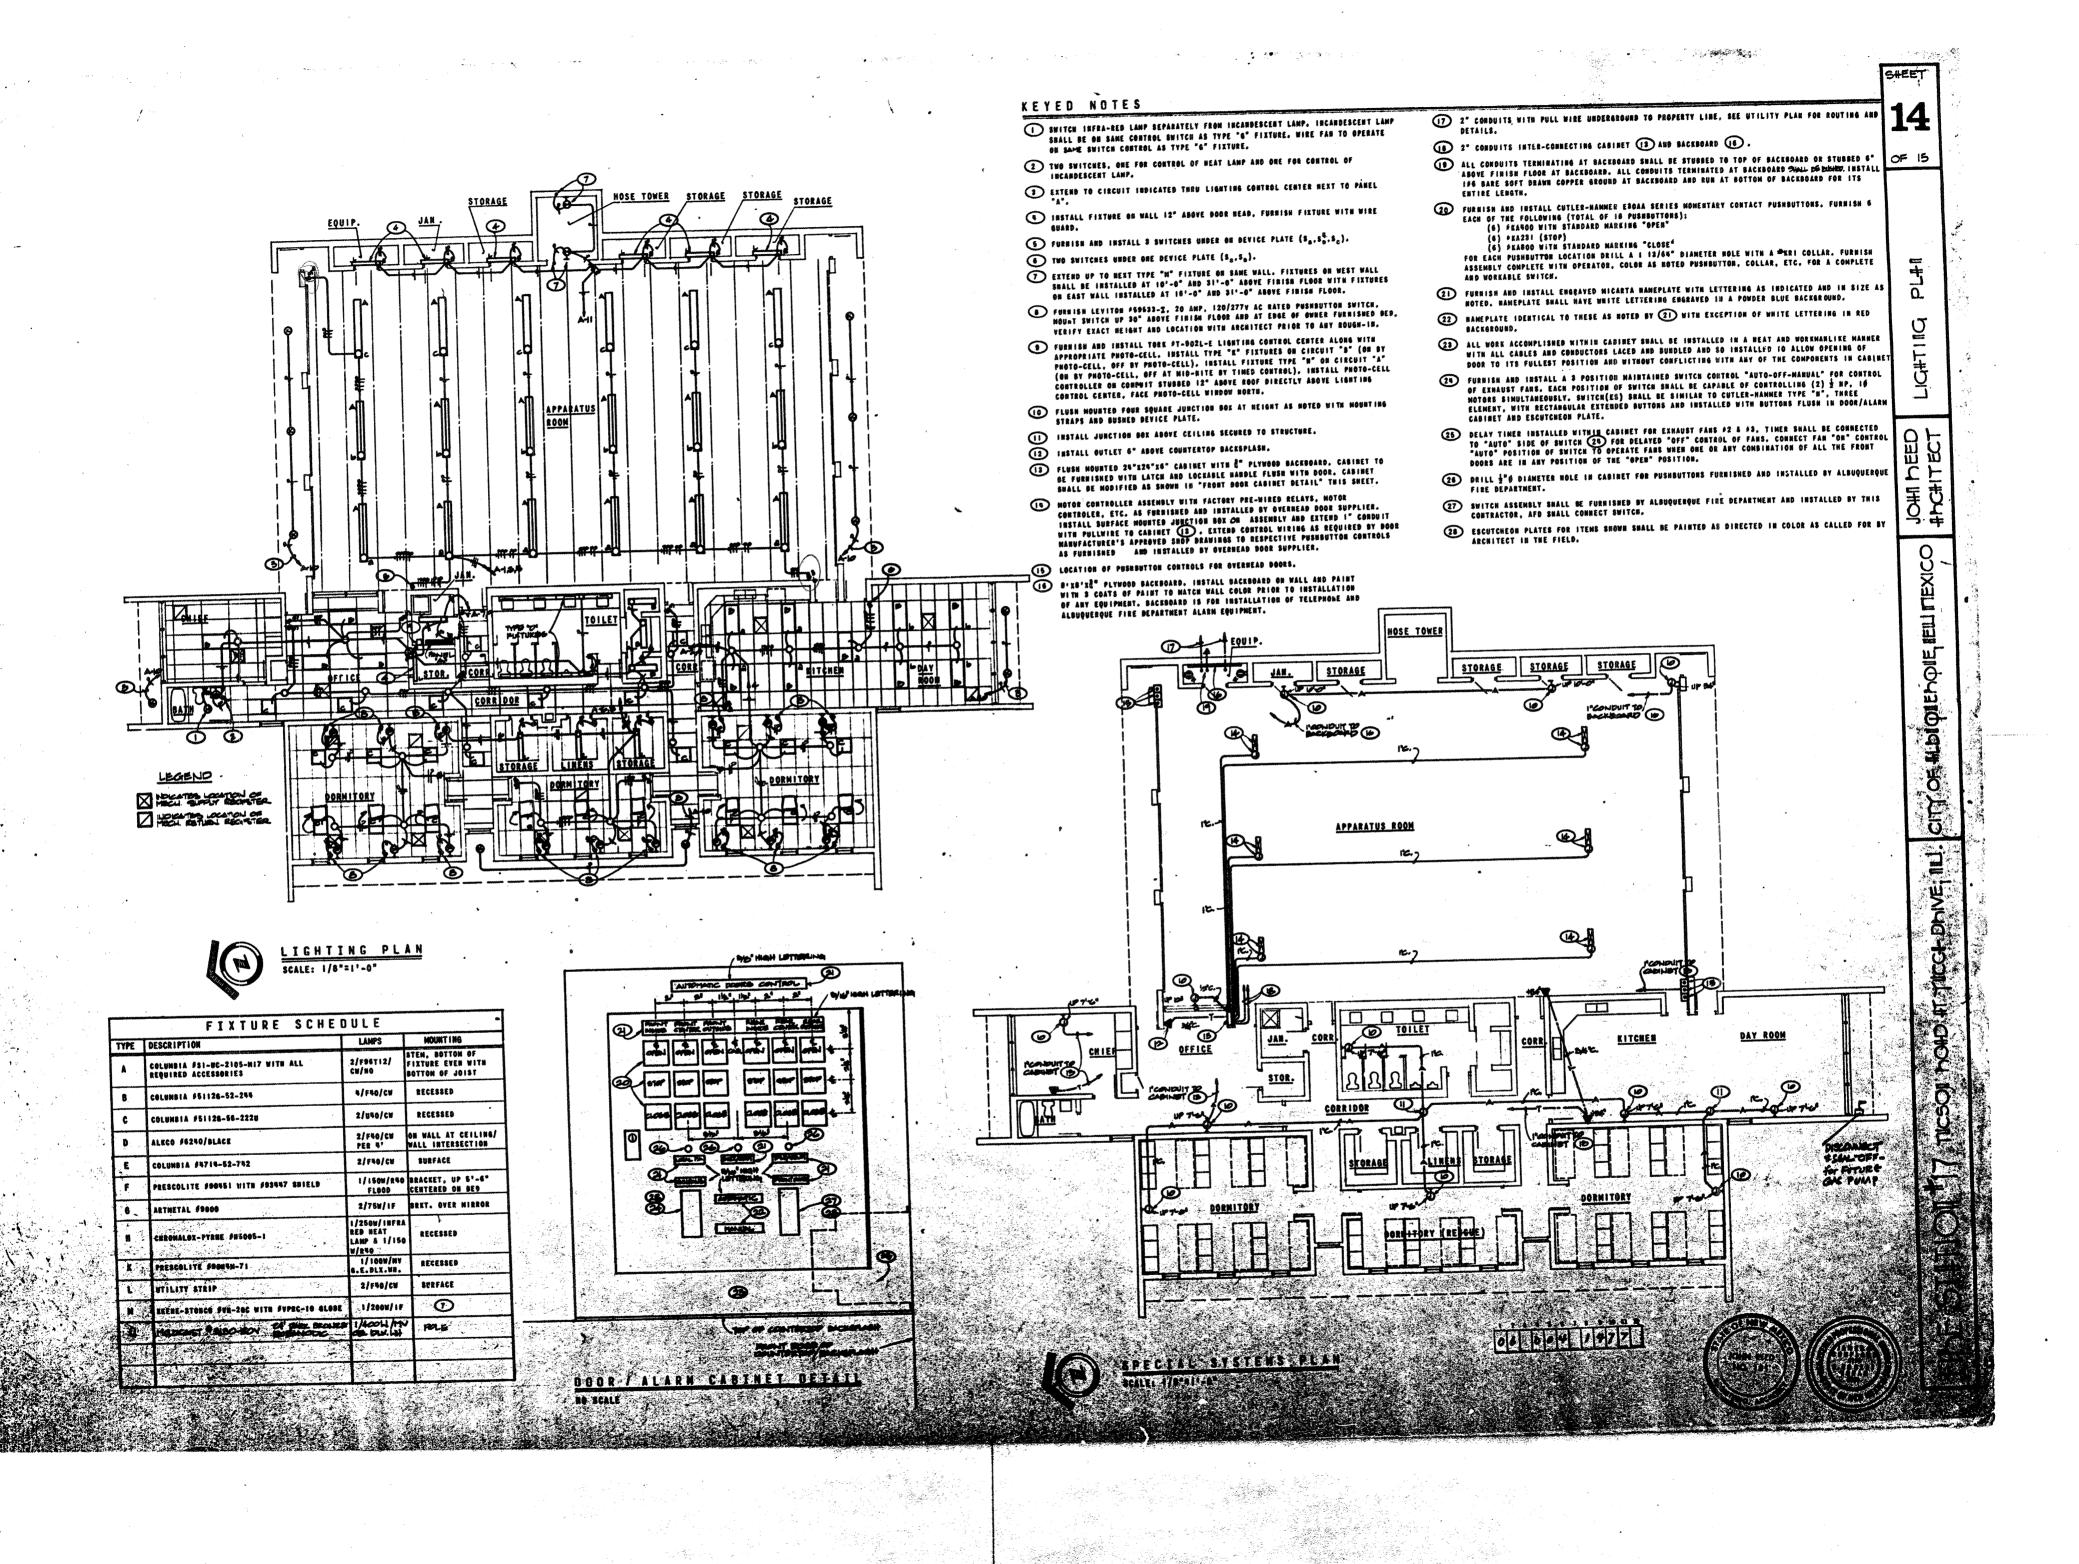

## FIRE STATION NO. 17

TUCSON ROAD AT YUCCA DRIVE, NU

FIRE CHIEF, ARTHUR MARTINEZ

883 447

JOHN REED . ARCHITECT 5905 MARBLE, 1E 265-8505

GHEPLAN CAPINGE A HID LOCATION FIRP

SHEET

KEYED NOTES