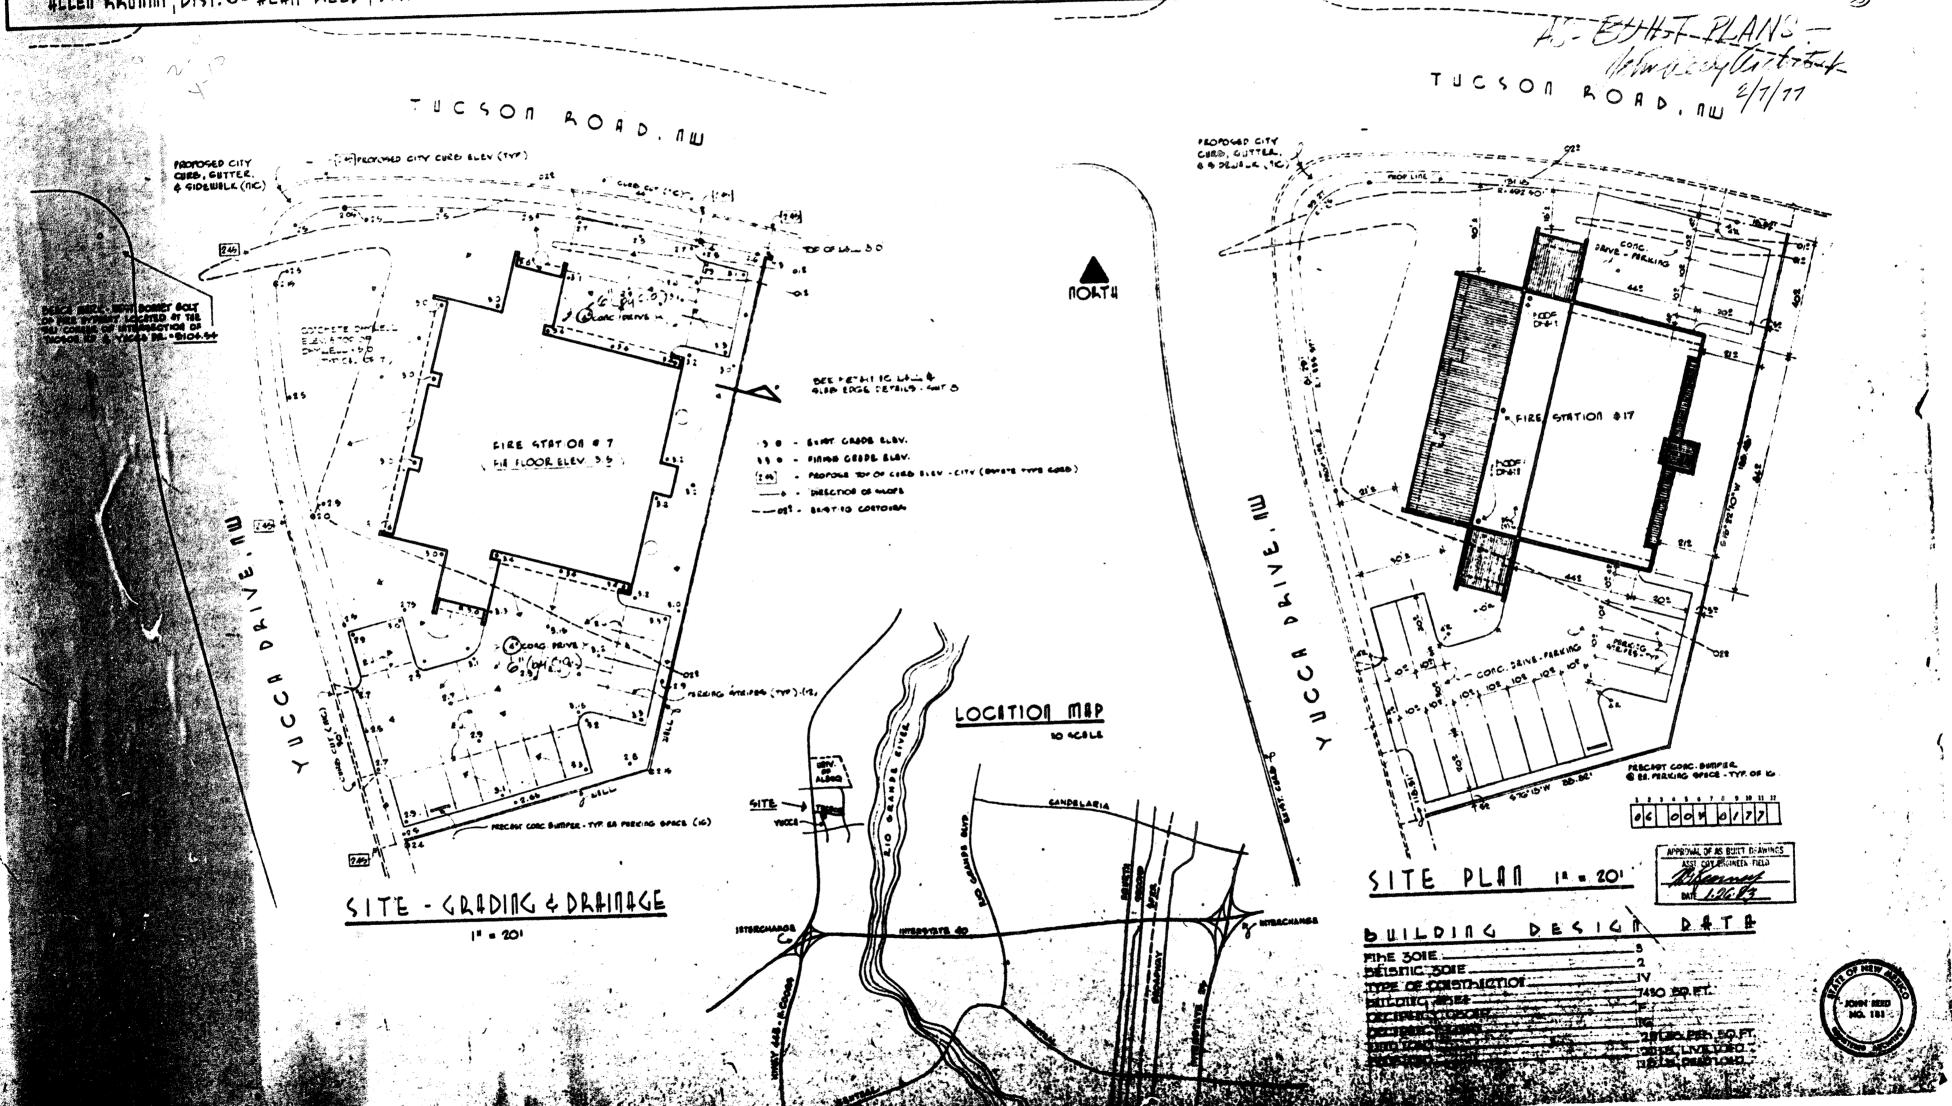

## FIRE STATION NO. 17

TUCSON ROAD AT YUCCA DRIVE, NU

FIRE CHIEF, ARTHUR MARTINEZ

883 447

JOHN REED . ARCHITECT 5905 MARBLE, 1E 265-8505

GHEPLAN CAPINGE A HID LOCATION FIRP

SHEET

KEYED NOTES