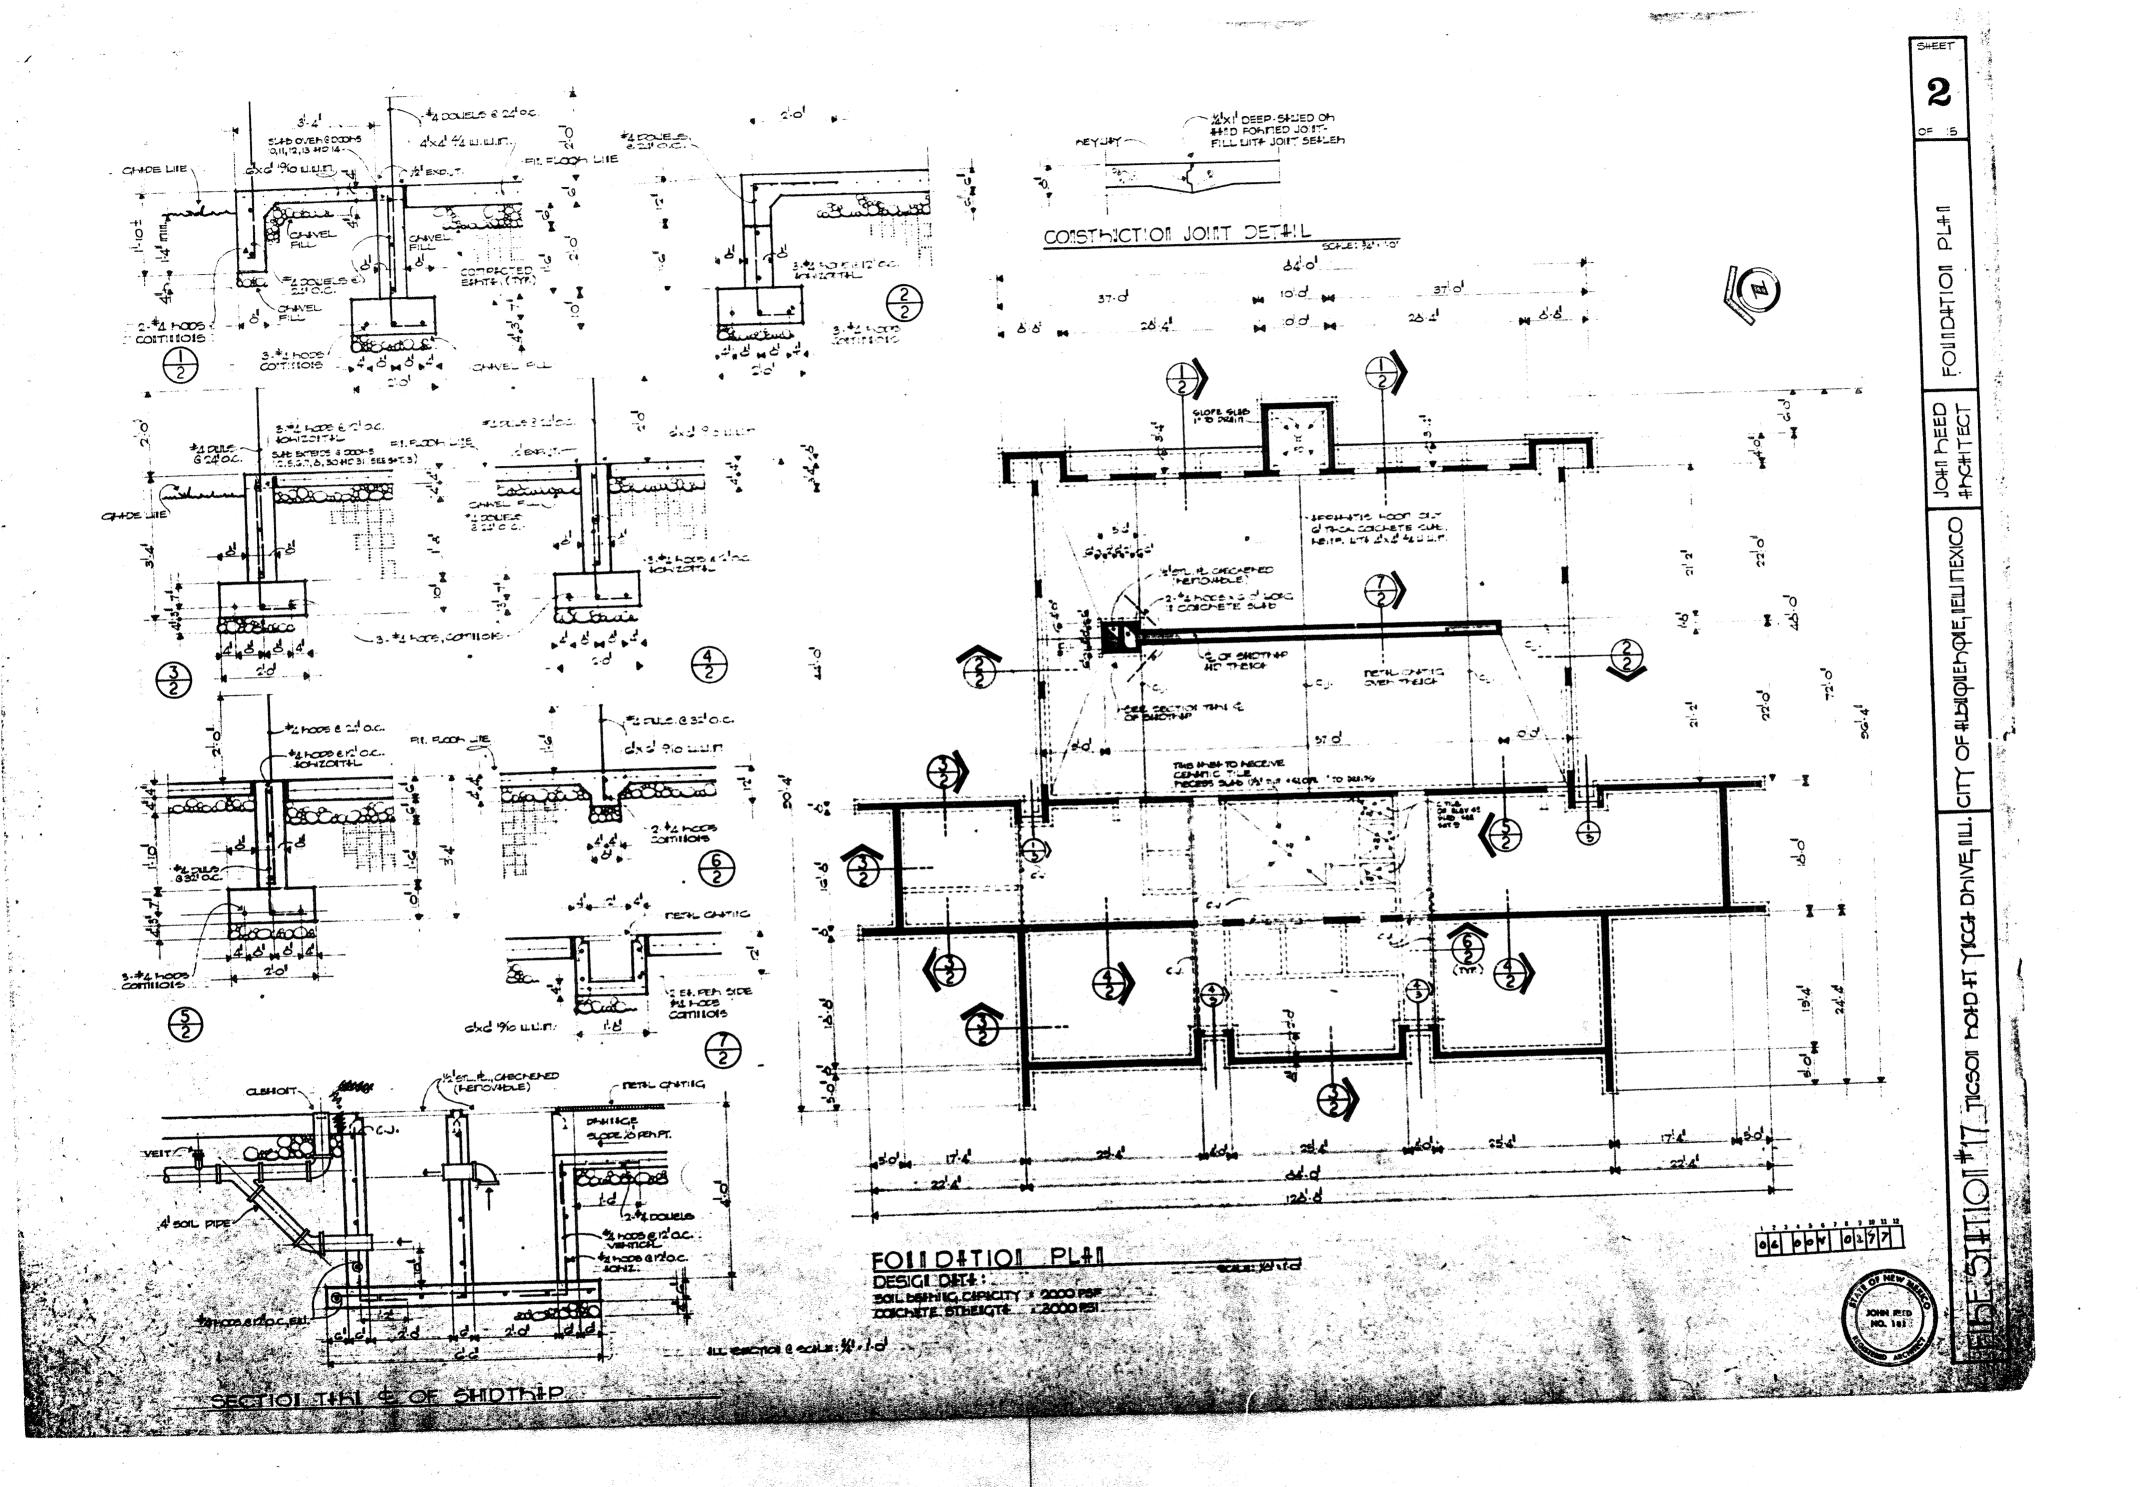

CITY OF HEDIOPENOIS PEUTIPEXICO

SHEET

chi chi l'attent Tiatte, mello to Pipe 4 colt to 2005 deck

PITCH PAN DETAIL P

WATER HEATER SCHEMATIC

MOP 904 FELT STRIP TO

|            | FIXTURE SCHEDULE                                                                                                                                                                                                                                                                                                                                                                                                                                                                                                                                                                                                                                                                                                                                                                                                                                                                                                                                                                                                                                                                                                                                                                                                                                                                                                                                                                                                                                                                                                                                                                                                                                                                                                                                                                                                                                                                                                                                                                                                                                                                                                               | 3w 3w    | •          |               |                         | SHEET                          |                  |
|------------|--------------------------------------------------------------------------------------------------------------------------------------------------------------------------------------------------------------------------------------------------------------------------------------------------------------------------------------------------------------------------------------------------------------------------------------------------------------------------------------------------------------------------------------------------------------------------------------------------------------------------------------------------------------------------------------------------------------------------------------------------------------------------------------------------------------------------------------------------------------------------------------------------------------------------------------------------------------------------------------------------------------------------------------------------------------------------------------------------------------------------------------------------------------------------------------------------------------------------------------------------------------------------------------------------------------------------------------------------------------------------------------------------------------------------------------------------------------------------------------------------------------------------------------------------------------------------------------------------------------------------------------------------------------------------------------------------------------------------------------------------------------------------------------------------------------------------------------------------------------------------------------------------------------------------------------------------------------------------------------------------------------------------------------------------------------------------------------------------------------------------------|----------|------------|---------------|-------------------------|--------------------------------|------------------|
| . 1        |                                                                                                                                                                                                                                                                                                                                                                                                                                                                                                                                                                                                                                                                                                                                                                                                                                                                                                                                                                                                                                                                                                                                                                                                                                                                                                                                                                                                                                                                                                                                                                                                                                                                                                                                                                                                                                                                                                                                                                                                                                                                                                                                | TRAP     | VENT       | CW            | HW                      |                                |                  |
| 1          | ESCRIPTION  MATER CLOSET: CRAME "RADCLIFFE" 3-144, RIM FED, SIPMON JET, WHIRLPOOL ACTION, ELONGATED RIM BOWL WITH SELF-DRAINING JET, AND GOLT CAPS, VITREOUS CHIMA TANK AND LOVER WITH FLUSH VALVE, FLOAT VALVE, AND TIP LEVER, COMPLETE WITH ANGLE SUPPLY WITH WHEEL NAMDLE STOP, AND WHITE PLASTIC SEAT COVER, IN CHIEFS BATH, ALL OTHER TOILETS LESS COVER.                                                                                                                                                                                                                                                                                                                                                                                                                                                                                                                                                                                                                                                                                                                                                                                                                                                                                                                                                                                                                                                                                                                                                                                                                                                                                                                                                                                                                                                                                                                                                                                                                                                                                                                                                                 |          | 2*         | 120           | ••.                     | 13<br>of 15                    |                  |
|            | URINAL: CRAME FDELRIG" 7-180. VITREOUS CHIRA, BLOWOUT WALL URINAL WITH INTEGRAL EXTENDED SMIELDS, FLUSHING RIM AND TRAP WITH CLEANOUT. IE TOP SPUD, 2° FEMALE OUTLET CONNECTION AND SUPPORTING SOLTS. ZURN Z-1222 FLOOR SUPPORTED CARRIER. SLOAN "ROYAL" 1807Y FLUSH VALVE WITH VACUUM BREAKER, 1° SCREWDRIVER ANGLE STOP AND FLUSH CONNECTION.                                                                                                                                                                                                                                                                                                                                                                                                                                                                                                                                                                                                                                                                                                                                                                                                                                                                                                                                                                                                                                                                                                                                                                                                                                                                                                                                                                                                                                                                                                                                                                                                                                                                                                                                                                                | **       | iga.       | <b>8</b> -    | ••                      | m<br>V                         |                  |
|            | LAVATORY: CRAME "LORA" 1-252-8 VITREOUS CHIMA, RECTANGULAR, SELF RIMMING, COUNTER-<br>TOP LAVATORY WITH OVAL BASIM, FRONT OVERFLOW AND SPLASH LIP, CAPRI 8-2177A DIAL-ESE<br>ALL BRASS SUPPLY AND INDIRECT LIFT WASTE FITTING WITH AERATOR AND INDEXED HOODED<br>FIVE RIB HANDLES, 8-5002 ANGLE SUPPLIES WITH WHEEL NAMDLE STOPS AND FLEXIBLE RISERS.<br>8-5260 CAST BRASS ADJUSTABLE "P" TRAP WITH CLEAN-OUT AND WASTE TO WALL, LAVATORY<br>SIZE 21"X10".                                                                                                                                                                                                                                                                                                                                                                                                                                                                                                                                                                                                                                                                                                                                                                                                                                                                                                                                                                                                                                                                                                                                                                                                                                                                                                                                                                                                                                                                                                                                                                                                                                                                     | 11:      | 110        | <u> </u>      | ±*                      | SC#EDIL                        |                  |
|            | LAVATORY: CRAME "MORWICH" 1-194-S, VITEROUS CHINA LAVATORY WITH BACK, PECTAMOULAR BASIR, SLPASH LIP, FRONT OVERFLOW, TWO SOAP DEPRESSIONS, AND BRILLED FOR ZURN Z-1231 FLOOR SUPPORTED CARRIER WITH CONCEALED ARMS. S-2177A CAPRI BAIL-ESE ALL BRASS SUPPLY AND INDIRECT LIFT WASTE FITTINGS WITH ARRATOR AND INDEXED MODDED FIVE RIS HANDLES, S-5002 ANGLE SUPPLIES WITH WHEEL MANDLE STOPS AND FLEXIBLE RISERS, AND S-2560 CAST BRASS ADJUSTABLE "P" TRAP WITH CLEANOUT AND WASTE TO WALL. LAVATORY S+ZE 20"XIS".                                                                                                                                                                                                                                                                                                                                                                                                                                                                                                                                                                                                                                                                                                                                                                                                                                                                                                                                                                                                                                                                                                                                                                                                                                                                                                                                                                                                                                                                                                                                                                                                            | 1        | 12"        | <u></u>       | 1 1 2 1                 | INE<br>DET                     |                  |
|            | BATH TUB: CRAME "OAKMONT" 2-ISIR ACID-RESISTING SLIP-RESISTANT, PORCELAIN ENAMELED CAST IRON RECESS TUB. 8-2910 CAPRI DIAL-ESE ALL BRASS DEVIATOR TUB AND SHOWER COMBINATION, 8-2591 VOLUME CONTROL FOR 3 GPM. 8-1500 CONCEALED LEVER OPERATED POP-W BATH WASTE AND OVERFLOW. SIZE 60"X31.                                                                                                                                                                                                                                                                                                                                                                                                                                                                                                                                                                                                                                                                                                                                                                                                                                                                                                                                                                                                                                                                                                                                                                                                                                                                                                                                                                                                                                                                                                                                                                                                                                                                                                                                                                                                                                     |          | 1‡*        | <b>.</b>      | -   4-                  | FIXT                           |                  |
|            | ELECTRIC WATER COOLER: NALSEY TAYLOR WM-14A, ALL MOUNTED WATER COOLER. CABINET SHALL BE CONSTRUCTED OF STEEL WITH A FACTORY APPLIED BAKED ENAMEL FIBISH. COMPLEYE 20 GAUGE STAINLESS STEEL FOURTAIN TOP, TWO-STREAM MOUND BUILDING PROJECTOR. SELF-CLOSING PUSHBUTTON OPERATED VALVE WITH AUTOMATIC STREAM REGULATOR, MOUNTING CARRIER, COOLING COIL, STORAGE TANK, INSULATION, AND COMPLETELY SEALES REFRIGERAYIO 22 SYSTEM WITH AIR COOLED CONDENSER, MERMETICALLY SEALED 1/5 MP, 120V, 1 PM COMPRESSOR WITH ALL CONTROLS AND ACCESSORIES REQUIRED FOR A COMPLETE OPERATING SYST COMPLETELY FACTORY PIPED, WIRED, AND ASSEMBLED.                                                                                                                                                                                                                                                                                                                                                                                                                                                                                                                                                                                                                                                                                                                                                                                                                                                                                                                                                                                                                                                                                                                                                                                                                                                                                                                                                                                                                                                                                             |          | 13,        | *             | •                       | JOHIN DEED                     |                  |
|            | MOP BASIN: FIAT MODEL \$89232, SIZE 32"X32"X6" DEEP, CONSTRUCTED OF MOLDED STORE, COLOR AS SELECTED BY THE ARCHITECT. THE UNIT SHALL HAVE 10" HIGH WALLS, HOT LESS TO 1" WIDE SHOULDERS, COMPLETE WITH PATT DRAIN BODY WITH LOCKMUT, REOPREME GASKETS, AN COMBINATION DONE STRAINER, LINY BASKET CONSTRUCTED OF 302 10 GAUGE STAINLESS STEEL ATTACHED WITH STAINLESS STEEL SCREWS, POSD-AA SUPPLY FITTING WITH VACUUM BREAKER, INTEGRAL STOPS, ADJUSTABLE WALL BRACE PAIL HOOK, AND 8" MOSE THREAD ON SPONT, AND POSS-CC MOP NAMOER.                                                                                                                                                                                                                                                                                                                                                                                                                                                                                                                                                                                                                                                                                                                                                                                                                                                                                                                                                                                                                                                                                                                                                                                                                                                                                                                                                                                                                                                                                                                                                                                           |          | 2*         | 4             | <b>!</b> *   <b>!</b> * | LINEXICO                       |                  |
| •          | KITCHEM SINK: CRAME CRESTMONT'S-148-S ACID-RESISTING PORCELAIN ENAMELED CAST INTO COMPARTMENT COUNTERTOP SINK WITH TWO SOAP DEPRESSIONS AND EXTENDED BACK LEDGE MAYING FOUR DRILLED HOLES WITH STAINLESS STEEL MOUNTING FRAME, 8-2751A CAPRI DIALESE LEDGE TYPE SUPPLY FITTING WITH SWINGING SPOUT. INDEXED HOODED FIVE RIS MANDLES AFRATOR, HOSE AND SPRAY. TWO 8-5240 RECEPTO BASKET STRAINERS, EACH WITH STOPPER AN TAILPIECE. 8-5260 CAST BRASS ADJUSTABLE "P" TRAP WITH CLEANOUT AND WASTE TO WALL. BIVERTING FITTING AND EXTENSION, SIZE 38"X22". COMPLETE MY INSIGNERATOR. ISO DAPGER. V - V2 4P DISPOSALL - @ BR. SIRK.                                                                                                                                                                                                                                                                                                                                                                                                                                                                                                                                                                                                                                                                                                                                                                                                                                                                                                                                                                                                                                                                                                                                                                                                                                                                                                                                                                                                                                                                                                | •        | 13         |               | i-   i-                 | EhQIE, IE                      |                  |
| #          | SHOWER: CRAME 8-2351 CAPRI CONCEALED TWO VALVE SHOWER WITH ONE-PIECE ALL BRASS SO<br>COMPLETE WITH BIAL-ESE CONTROLS, INDEXED MODDED FIVE RID MARDLES, AND "RAIMDEAN"<br>BALL-JOINT SHOWER NEAD, ARM AND FLANGE, WITH 8-2591 VOLUME CONTROL FOR 3 GPM.                                                                                                                                                                                                                                                                                                                                                                                                                                                                                                                                                                                                                                                                                                                                                                                                                                                                                                                                                                                                                                                                                                                                                                                                                                                                                                                                                                                                                                                                                                                                                                                                                                                                                                                                                                                                                                                                         |          | •          |               | ±"   ±'                 |                                |                  |
| D<br>M     | FLOOR DRAIM: ZURN Z-416 "TRIUMPH" BRAIN. CAST IRON BODY WITH ROUND POLISHED BROWN TOP, AND CLAMPING COLLAR.  MODE DELIS: (8) ZERS, Z-100EEC, CHORIN HOOF DELIS, 4 PIPE SIZE.  WALL HYDRANT: ZURN Z-1310 NON-FREEZE, ANTI-SIPHON, WITH POLISHED BROWZE FACE, GALVANIZED CASING, AND REMOVABLE REV.                                                                                                                                                                                                                                                                                                                                                                                                                                                                                                                                                                                                                                                                                                                                                                                                                                                                                                                                                                                                                                                                                                                                                                                                                                                                                                                                                                                                                                                                                                                                                                                                                                                                                                                                                                                                                              | SE . 3   |            |               | <b>a-</b>  -            |                                |                  |
| 8          | MOSE BIBS: MEDCO FIGURE NO. 763 OR 63 AMELE BILLCOCK.                                                                                                                                                                                                                                                                                                                                                                                                                                                                                                                                                                                                                                                                                                                                                                                                                                                                                                                                                                                                                                                                                                                                                                                                                                                                                                                                                                                                                                                                                                                                                                                                                                                                                                                                                                                                                                                                                                                                                                                                                                                                          | .        | -          |               | <b>*</b> "              | - [ 0                          |                  |
| :0         | WALL CLEANOUT: ZURN Z-1320 SUPREMO C.O. TEE WITH STAINLESS STEEL ACCESS COVER.                                                                                                                                                                                                                                                                                                                                                                                                                                                                                                                                                                                                                                                                                                                                                                                                                                                                                                                                                                                                                                                                                                                                                                                                                                                                                                                                                                                                                                                                                                                                                                                                                                                                                                                                                                                                                                                                                                                                                                                                                                                 | ١.       | -          |               | -  -                    |                                |                  |
|            | POST NYDRANT: ZURN Z-1385, NON-FREEZE, BRONZE EXPOSED HEAD AND &" ADAPTER TYPE                                                                                                                                                                                                                                                                                                                                                                                                                                                                                                                                                                                                                                                                                                                                                                                                                                                                                                                                                                                                                                                                                                                                                                                                                                                                                                                                                                                                                                                                                                                                                                                                                                                                                                                                                                                                                                                                                                                                                                                                                                                 |          |            |               | <b>8"</b>               | -   -                          |                  |
| Ħ          | POST NYDRANT: ZURM Z-1986, MOM-FREEZE, SHOULE EAFOSES HERS YACOUM BREAKER.                                                                                                                                                                                                                                                                                                                                                                                                                                                                                                                                                                                                                                                                                                                                                                                                                                                                                                                                                                                                                                                                                                                                                                                                                                                                                                                                                                                                                                                                                                                                                                                                                                                                                                                                                                                                                                                                                                                                                                                                                                                     |          |            |               |                         | 1 1                            |                  |
| <b>I-1</b> | WATER HEATER: MATIONAL MIGO-160 ASME, WITH TANK CONSTRUCTED OF EXTRA MEANY STEEL AND GLASSLINED IN ACCORDANCE WITH FEDERAL SPECIFICATIONS AND ASME APPROVED WITH MAGNESIUM ANODES, DUAL THERMOSTATS AND 100% GAS SHUT-OFF, 200,000 BTUN S.L. INPUT APPROVED AND SUITABLE FOR 190° WATER USAGE.                                                                                                                                                                                                                                                                                                                                                                                                                                                                                                                                                                                                                                                                                                                                                                                                                                                                                                                                                                                                                                                                                                                                                                                                                                                                                                                                                                                                                                                                                                                                                                                                                                                                                                                                                                                                                                 |          |            |               |                         | T DAIVE                        |                  |
| P-1        | CIRCULATING PUNP: ALL BRONZE CONSTRUCTION, MECHANICAL SEAL, IN LINE PUNP AND MOT CAPABLE OF TO GFM AGAINST 7 FOOT MEAD WITH 1/12 MP, 120 VOLT, SINGLE PHASE, 1760 BELL AND GOSSETT MODEL 75.  MAGE 4000: SETDIE V20LE24, ON SPPHOVED EQUAL.                                                                                                                                                                                                                                                                                                                                                                                                                                                                                                                                                                                                                                                                                                                                                                                                                                                                                                                                                                                                                                                                                                                                                                                                                                                                                                                                                                                                                                                                                                                                                                                                                                                                                                                                                                                                                                                                                    | eru.     |            |               |                         |                                | <u>.</u>         |
|            | SYNBOL LEGEND                                                                                                                                                                                                                                                                                                                                                                                                                                                                                                                                                                                                                                                                                                                                                                                                                                                                                                                                                                                                                                                                                                                                                                                                                                                                                                                                                                                                                                                                                                                                                                                                                                                                                                                                                                                                                                                                                                                                                                                                                                                                                                                  | 1        |            |               | 1                       | Ic                             | ٠. ً             |
|            | ACADIGMAN                                                                                                                                                                                                                                                                                                                                                                                                                                                                                                                                                                                                                                                                                                                                                                                                                                                                                                                                                                                                                                                                                                                                                                                                                                                                                                                                                                                                                                                                                                                                                                                                                                                                                                                                                                                                                                                                                                                                                                                                                                                                                                                      |          |            |               |                         |                                | 5                |
| YHE        | DESCRIPTION OF THE PROPERTY OF |          |            |               | grafia.<br>Grafia       | ٤. ا                           | والأوا           |
|            | - NOT WATER LINE PC FLEXIBLE CONNECTION                                                                                                                                                                                                                                                                                                                                                                                                                                                                                                                                                                                                                                                                                                                                                                                                                                                                                                                                                                                                                                                                                                                                                                                                                                                                                                                                                                                                                                                                                                                                                                                                                                                                                                                                                                                                                                                                                                                                                                                                                                                                                        |          |            |               |                         | 7                              | <b>5</b> .       |
| -          | - CIRCULATING NOT WATER TY TURNING VANES                                                                                                                                                                                                                                                                                                                                                                                                                                                                                                                                                                                                                                                                                                                                                                                                                                                                                                                                                                                                                                                                                                                                                                                                                                                                                                                                                                                                                                                                                                                                                                                                                                                                                                                                                                                                                                                                                                                                                                                                                                                                                       | . 4      |            |               |                         | Ŷ                              | Ş                |
|            | - VERT FIFTING DOOR LOWYER                                                                                                                                                                                                                                                                                                                                                                                                                                                                                                                                                                                                                                                                                                                                                                                                                                                                                                                                                                                                                                                                                                                                                                                                                                                                                                                                                                                                                                                                                                                                                                                                                                                                                                                                                                                                                                                                                                                                                                                                                                                                                                     | gida.    |            |               | and the table           | 1 2                            | 4                |
| \$         | - SOIL LINE GREEK VALVE                                                                                                                                                                                                                                                                                                                                                                                                                                                                                                                                                                                                                                                                                                                                                                                                                                                                                                                                                                                                                                                                                                                                                                                                                                                                                                                                                                                                                                                                                                                                                                                                                                                                                                                                                                                                                                                                                                                                                                                                                                                                                                        |          |            |               |                         |                                |                  |
| _ :        | - CAS LINE (EXISTING) - PP SALANCING OR PLUG COCK                                                                                                                                                                                                                                                                                                                                                                                                                                                                                                                                                                                                                                                                                                                                                                                                                                                                                                                                                                                                                                                                                                                                                                                                                                                                                                                                                                                                                                                                                                                                                                                                                                                                                                                                                                                                                                                                                                                                                                                                                                                                              |          |            |               |                         |                                | - (4.)<br>(4.25) |
|            | - MATER LINE (EXTERIOR) . ELIEF VALVE.                                                                                                                                                                                                                                                                                                                                                                                                                                                                                                                                                                                                                                                                                                                                                                                                                                                                                                                                                                                                                                                                                                                                                                                                                                                                                                                                                                                                                                                                                                                                                                                                                                                                                                                                                                                                                                                                                                                                                                                                                                                                                         |          |            |               |                         | 7                              | ć                |
|            | - WATER LINE (EXISTING) STRAIRER - DEALE STRAIRER                                                                                                                                                                                                                                                                                                                                                                                                                                                                                                                                                                                                                                                                                                                                                                                                                                                                                                                                                                                                                                                                                                                                                                                                                                                                                                                                                                                                                                                                                                                                                                                                                                                                                                                                                                                                                                                                                                                                                                                                                                                                              |          |            |               |                         |                                |                  |
| -          | PENCER                                                                                                                                                                                                                                                                                                                                                                                                                                                                                                                                                                                                                                                                                                                                                                                                                                                                                                                                                                                                                                                                                                                                                                                                                                                                                                                                                                                                                                                                                                                                                                                                                                                                                                                                                                                                                                                                                                                                                                                                                                                                                                                         |          | 45         |               | ng Pen                  |                                |                  |
| - A1       | AFTER AND STREET                                                                                                                                                                                                                                                                                                                                                                                                                                                                                                                                                                                                                                                                                                                                                                                                                                                                                                                                                                                                                                                                                                                                                                                                                                                                                                                                                                                                                                                                                                                                                                                                                                                                                                                                                                                                                                                                                                                                                                                                                                                                                                               |          |            | 4             |                         | <u>.</u>                       |                  |
| £          | O est person the small at                                                                                                                                                                                                                                                                                                                                                                                                                                                                                                                                                                                                                                                                                                                                                                                                                                                                                                                                                                                                                                                                                                                                                                                                                                                                                                                                                                                                                                                                                                                                                                                                                                                                                                                                                                                                                                                                                                                                                                                                                                                                                                      | ***      |            |               | ***                     |                                |                  |
| eza (      | — In and spectroans                                                                                                                                                                                                                                                                                                                                                                                                                                                                                                                                                                                                                                                                                                                                                                                                                                                                                                                                                                                                                                                                                                                                                                                                                                                                                                                                                                                                                                                                                                                                                                                                                                                                                                                                                                                                                                                                                                                                                                                                                                                                                                            |          |            | 1             |                         |                                |                  |
|            | 是一个一个一个一个一个一个一个一个一个一个一个一个一个一个一个一个一个一个一个                                                                                                                                                                                                                                                                                                                                                                                                                                                                                                                                                                                                                                                                                                                                                                                                                                                                                                                                                                                                                                                                                                                                                                                                                                                                                                                                                                                                                                                                                                                                                                                                                                                                                                                                                                                                                                                                                                                                                                                                                                                                                        | 18 30 30 | 40 Car 186 | ALC: VALUE OF | COMPANY OF STREET       | THE PERSON NAMED IN COLUMN TWO | W 50 W           |