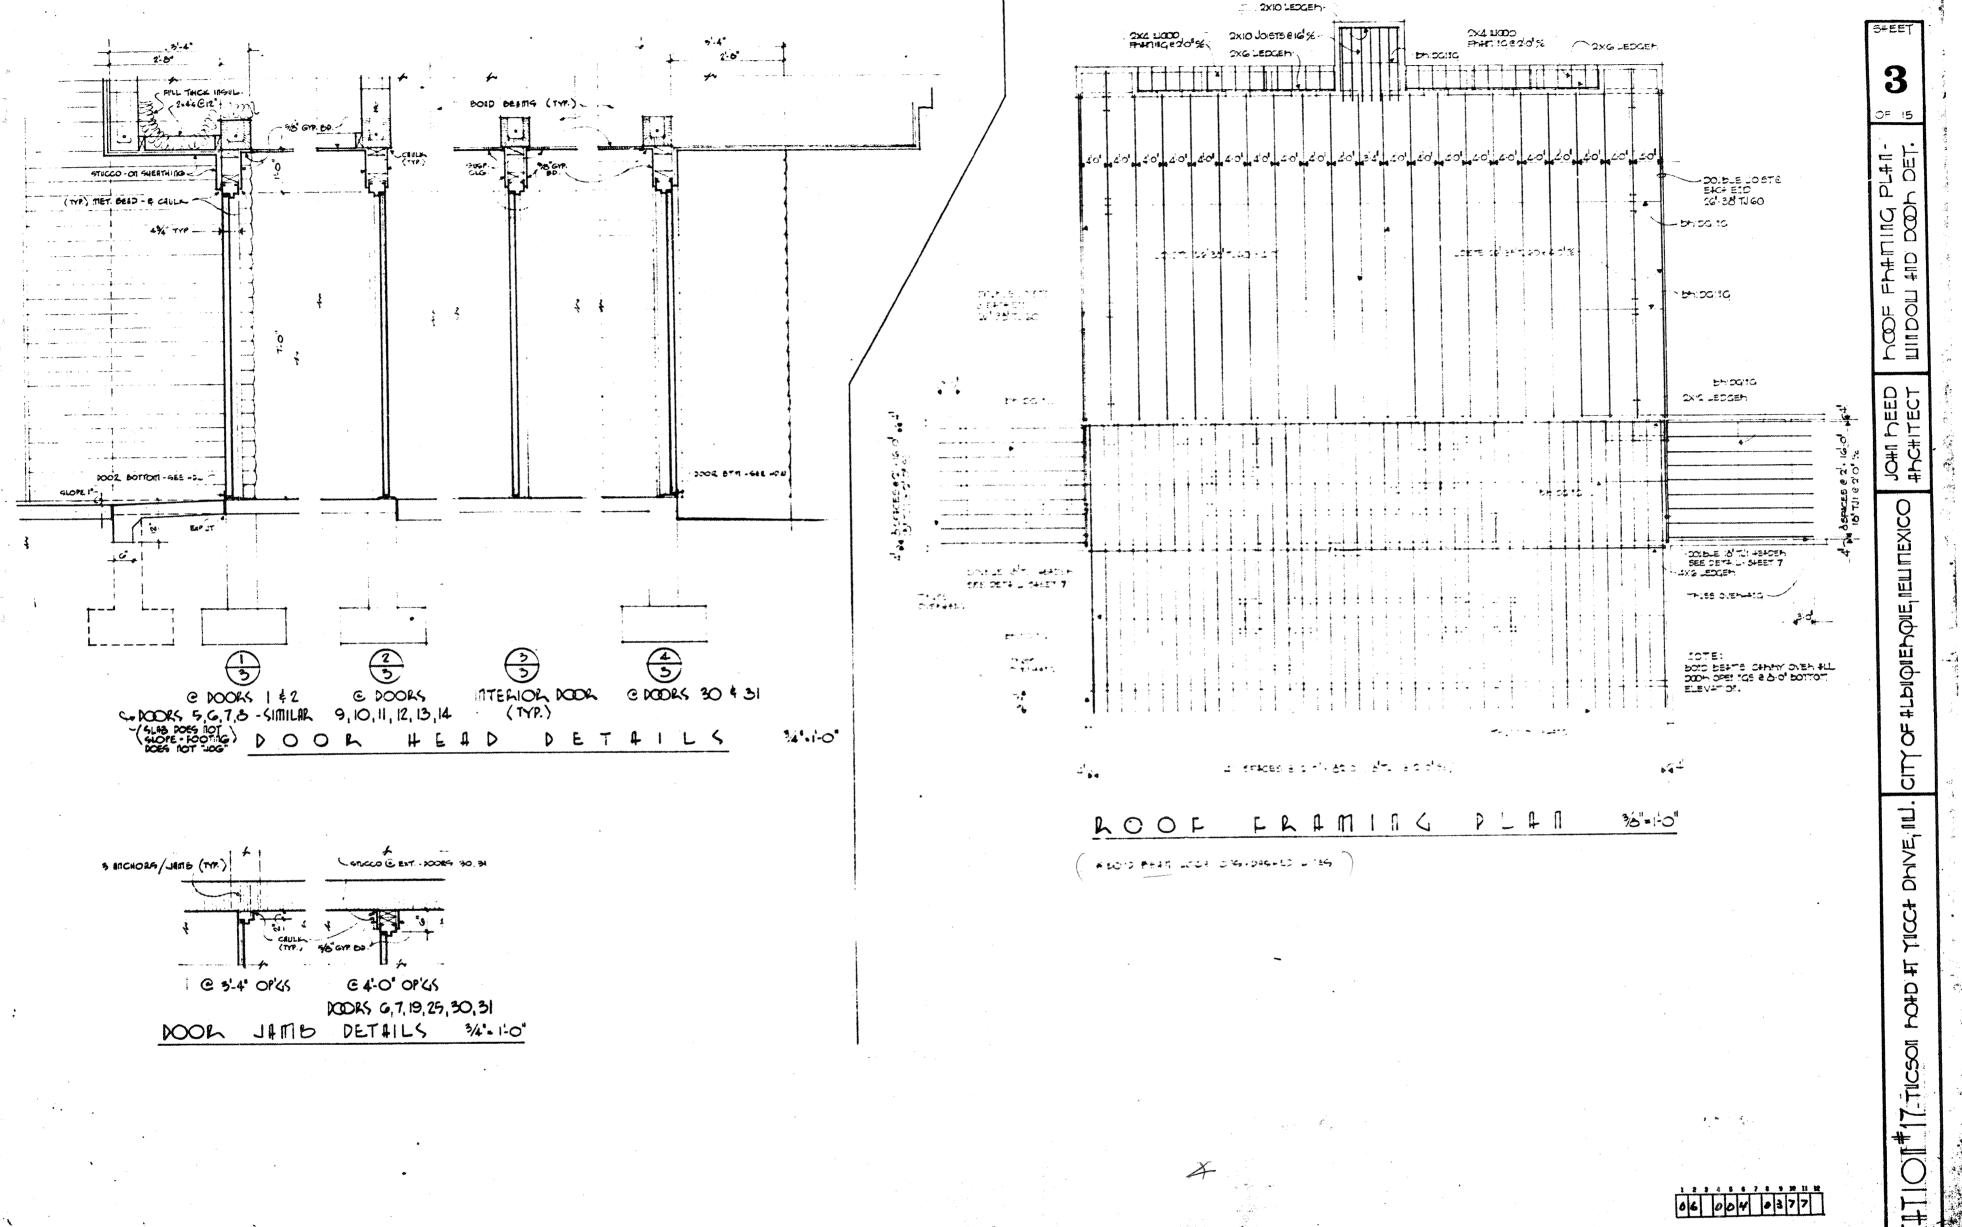

## CITY OF ALBUQUERQUE

MAYOR HARRY KINNEY

DIST. 1-PAT. BACA, DIST. 2-JOE ABEYTA, DIST. 3-JACK KOLBERT (PRESIDENT)
DIST. 4-THOMAS HOOVER, DIST. 5-SONDRA COHN, DIST. 8-JIM DELLENEY, DIST. 7ALLEN KRUMM, DIST: 6- ALAN REED, DIST. 9-MARION COTTRELL. JANUARY, 1976

## FIRE STATION NO. 17

TUCSON ROAD AT YUCCA DRIVE, NU

FIRE CHIEF, ARTHUR MARTINEZ

883 447

JOHN REED . ARCHITECT 5905 MARBLE, 1E 265-8505

GHEPLAN CAPINGE A HID LOCATION FIRP

SHEET























KEYED NOTES

APPROXIMATE LOCATION OF POWER RISER POLE. (POLE IS NOT INSTALLED AND THIS
15 AN APPROXIMATE LOCATION ONLY FOR PURPOSES OF BIODING). THIS CONTRACTOR SHALL
DASE HIS SID ON POLE LOCATION SHOWN.

3 4" RIGIO COMPUIT UNDERGROUND, SEE POWER RISER DIAGRAM FOR DETAILS.

SERVICE ENTRANCE EQUIPMENT, SEE POWER RISER DIAGRAM FOR DETAILS.

2-2" COMBUITS UNDERGROUND TO PROPERTY LINE, CAP UNDERGROUND AND LEAVE FOR CONNECTION OF ALARM AND TELEPHONE SYSTEMS.

SHEET

OF 15

다고

E3 TILITI

CITY OF HEDIOPENOIS PEUTIPEXICO







SHEET







chi chi l'attent Tiatte, mello to Pipe 4 colt to 2005 deck

PITCH PAN DETAIL P

WATER HEATER SCHEMATIC

MOP 904 FELT STRIP TO

|            | FIXTURE SCHEDULE