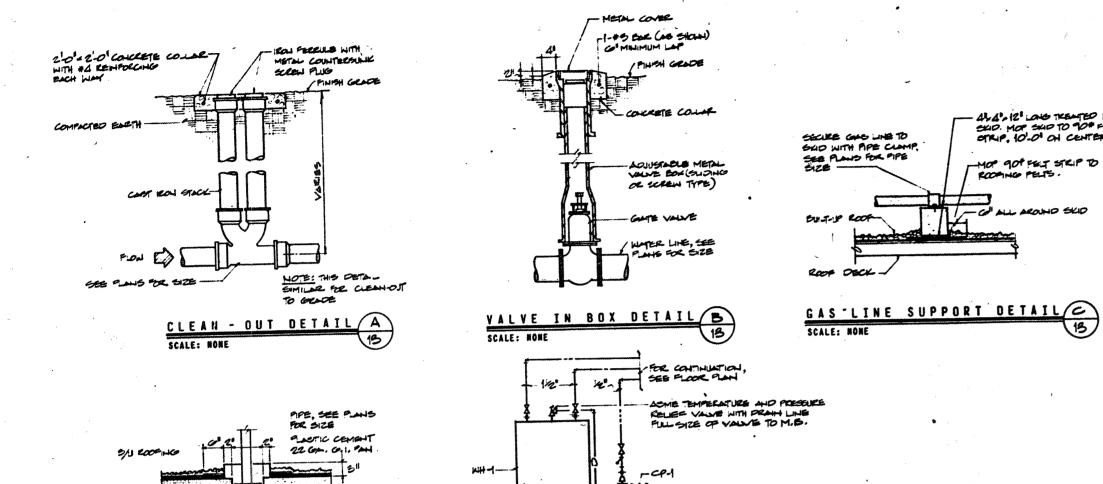

6- ALAN REED, DIST. 9-MARION COTTRELL. JANUARY, 1976

## FIRE STATION NO. 17

TUCSON ROAD AT YUCCA DRIVE, NU

FIRE CHIEF, ARTHUR MARTINEZ

883 447

JOHN REED . ARCHITECT 5905 MARBLE, 1E 265-8505

GHEPLAN CAPINGE A HID LOCATION FIRP

SHEET























KEYED NOTES

APPROXIMATE LOCATION OF POWER RISER POLE. (POLE IS NOT INSTALLED AND THIS
15 AN APPROXIMATE LOCATION ONLY FOR PURPOSES OF BIODING). THIS CONTRACTOR SHALL
DASE HIS SID ON POLE LOCATION SHOWN.

3 4" RIGIO COMPUIT UNDERGROUND, SEE POWER RISER DIAGRAM FOR DETAILS.

SERVICE ENTRANCE EQUIPMENT, SEE POWER RISER DIAGRAM FOR DETAILS.

2-2" COMBUITS UNDERGROUND TO PROPERTY LINE, CAP UNDERGROUND AND LEAVE FOR CONNECTION OF ALARM AND TELEPHONE SYSTEMS.

SHEET

OF 15

다고

E3 TILITI

CITY OF HEDIOPENOIS PEUTIPEXICO







SHEET







chi chi l'attent Tiatte, mello to Pipe 4 colt to 2005 deck

PITCH PAN DETAIL P

WATER HEATER SCHEMATIC

MOP 904 FELT STRIP TO

|            | FIXTURE SCHEDULE