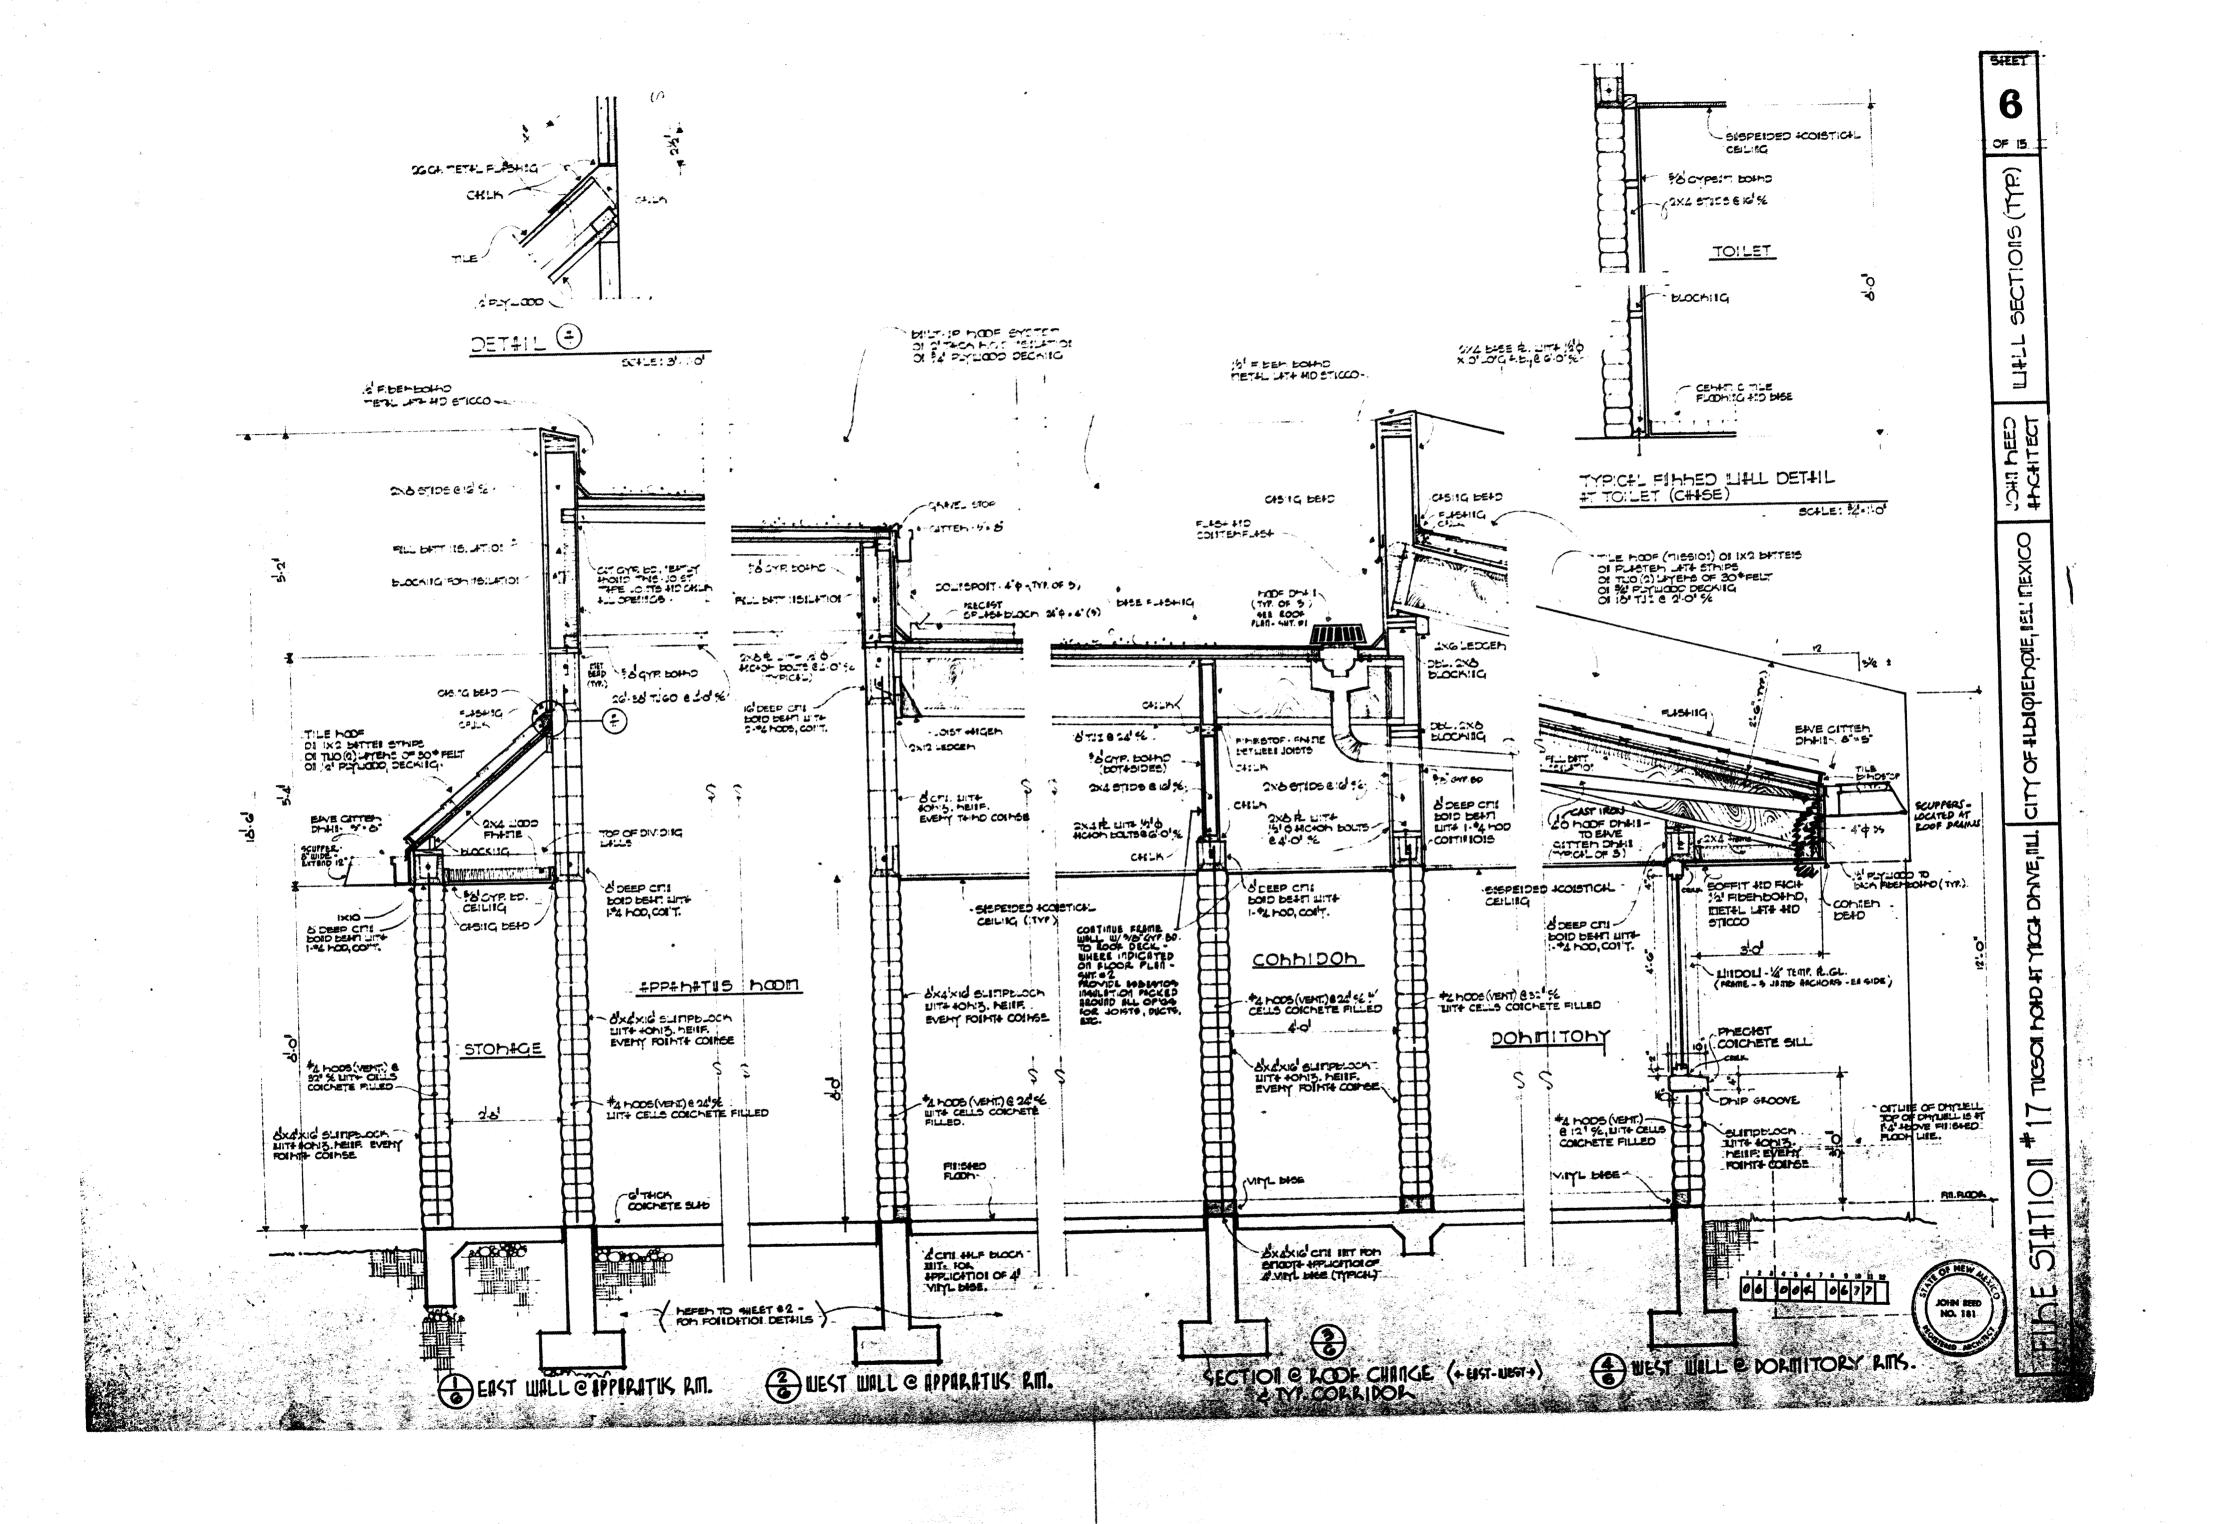

## FIRE STATION NO. 17

TUCSON ROAD AT YUCCA DRIVE, NU

FIRE CHIEF, ARTHUR MARTINEZ

883 447

JOHN REED . ARCHITECT 5905 MARBLE, 1E 265-8505

GHEPLAN CAPINGE A HID LOCATION FIRP

SHEET

KEYED NOTES