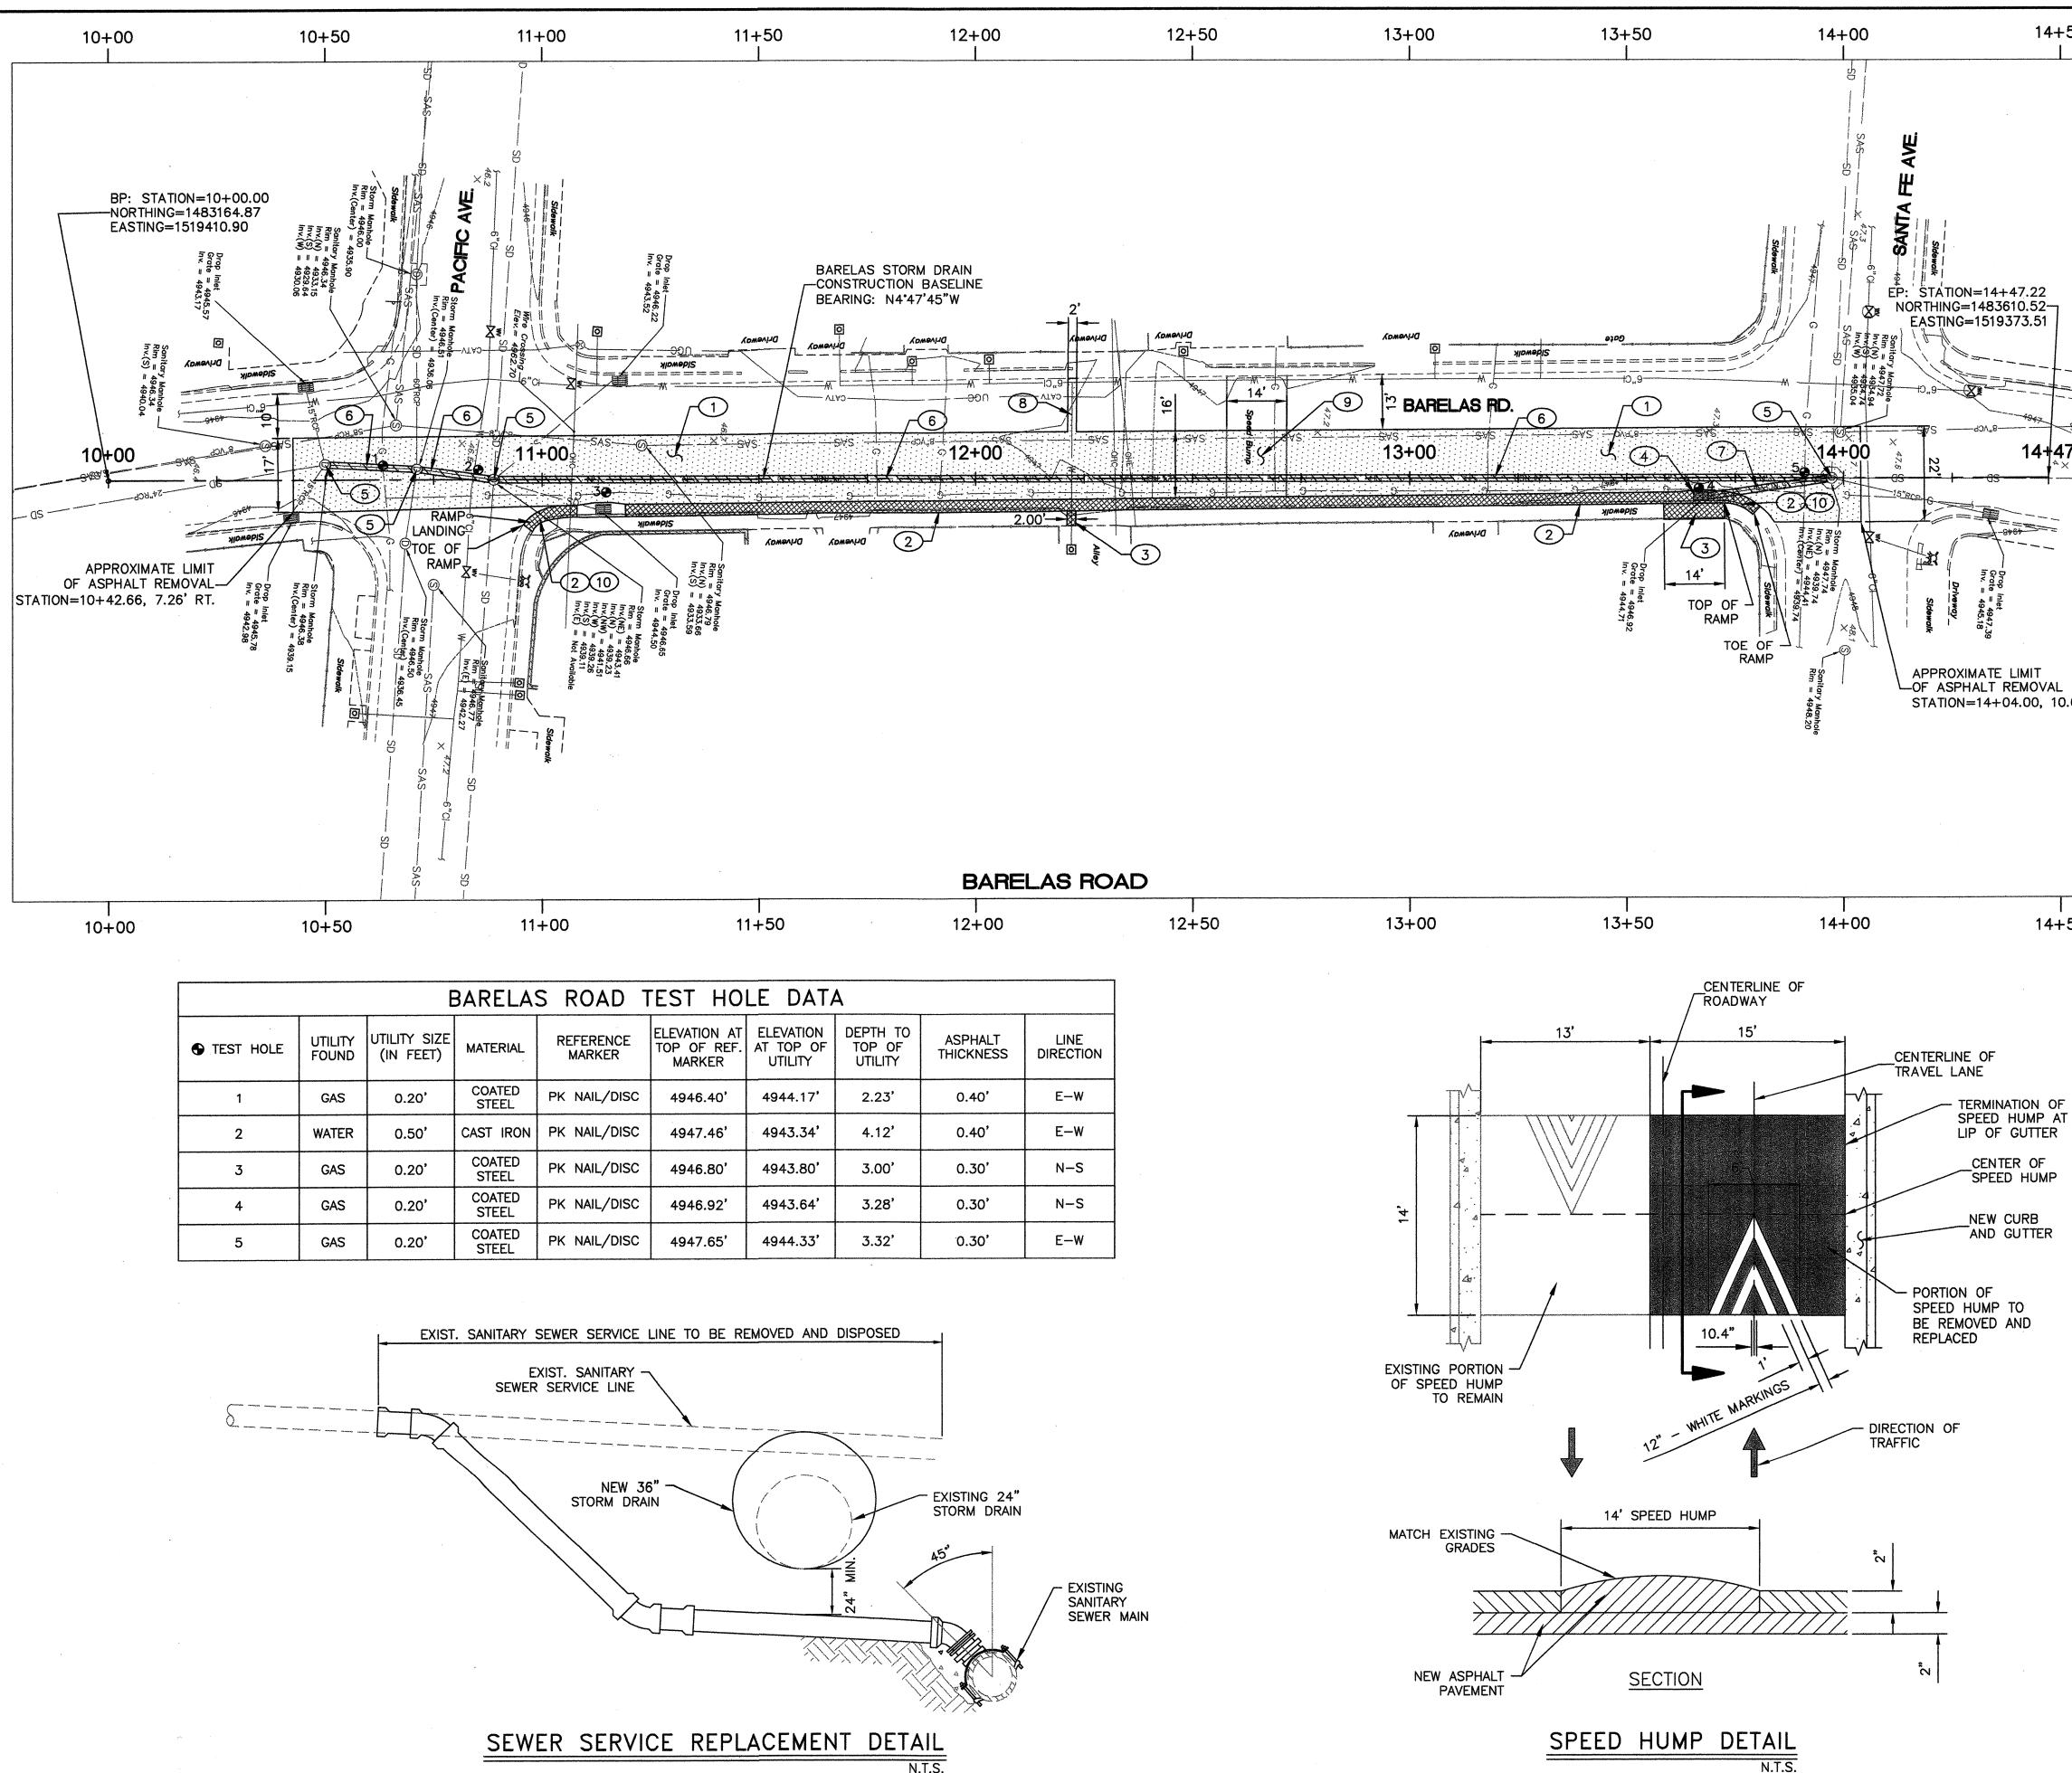

|   |             |                  | E                         | BARELA          | S ROAD T            | EST HO                                | LE DATA                           | 4                             |                   |
|---|-------------|------------------|---------------------------|-----------------|---------------------|---------------------------------------|-----------------------------------|-------------------------------|-------------------|
|   | • TEST HOLE | UTILITY<br>FOUND | UTILITY SIZE<br>(IN FEET) | MATERIAL        | REFERENCE<br>MARKER | ELEVATION AT<br>TOP OF REF.<br>MARKER | ELEVATION<br>AT TOP OF<br>UTILITY | DEPTH TO<br>TOP OF<br>UTILITY | ASPHAL<br>THICKNE |
|   | 1           | GAS              | 0.20'                     | COATED<br>STEEL | PK NAIL/DISC        | 4946.40'                              | 4944.17'                          | 2.23'                         | 0.40'             |
|   | 2           | WATER            | 0.50'                     | CAST IRON       | PK NAIL/DISC        | 4947.46'                              | 4943.34'                          | 4.12'                         | 0.40'             |
|   | 3           | GAS              | 0.20'                     | COATED<br>STEEL | PK NAIL/DISC        | 4946.80'                              | 4943.80'                          | 3.00'                         | 0.30'             |
| • | 4           | GAS              | 0.20'                     | COATED<br>STEEL | PK NAIL/DISC        | 4946.92'                              | 4943.64'                          | 3.28'                         | 0.30'             |
|   | 5           | GAS              | 0.20'                     | COATED<br>STEEL | PK NAIL/DISC        | 4947.65'                              | 4944.33'                          | 3.32'                         | 0.30'             |

### FOR INFORMATION ONLY

| -50            | GENERAL NOTES                                                                                                                                                                                                         | 2             |            |                   |                       |              |                    | N         |                |                             |          |
|----------------|-----------------------------------------------------------------------------------------------------------------------------------------------------------------------------------------------------------------------|---------------|------------|-------------------|-----------------------|--------------|--------------------|-----------|----------------|-----------------------------|----------|
|                | 1. REMOVE SIDEWALK AND CURB AND GUTTER<br>TO THE NEAREST JOINT.                                                                                                                                                       | 4 170         |            | DATE              | DATE                  | DATE         | DATE               | ORMA TI   | DATE           |                             |          |
|                | 2. PROVIDE ACCESS TO RESIDENT DRIVEWAYS<br>DURING CONSTRUCTION.                                                                                                                                                       | RM            |            |                   | Δ                     |              |                    | ORM       |                |                             |          |
|                | 3. SHORE OR SUPPORT EXISTING UTILITIES WITHIN THE TRENCH PRISM.                                                                                                                                                       | INFORMA TION  |            |                   |                       |              |                    | 1 1115    |                |                             |          |
|                | 4. IF SEWER SERVICE LINE CONNECTIONS TO EXISTING<br>STORM DRAINS ARE ENCOUNTERED, DISCONNECT<br>FROM STORM DRAIN AND CONNECT SERVICE LINE<br>TO SANITARY SEWER PER SEWER SERVICE<br>REPLACEMENT DETAIL ON THIS SHEET. | AS BUILT      | CONTRACTOR | K<br>KED BY       | ECTOR'S<br>EPTANCE BY |              | MINGS<br>RECTED BY | CRO-FILM  | RECORDED BY    |                             |          |
|                | KEYED NOTES                                                                                                                                                                                                           | Ľ             | NO<br>NO   | WOR!<br>STAK      | ACCE                  | <b>FIELD</b> | DRA                | ĬŴ        | REC            | ġ                           |          |
|                | 1 REMOVE AND DISPOSE OF EXISTING ASPHALT<br>PAVEMENT. ALL EDGES SHALL BE SAWCUT.                                                                                                                                      |               |            | 88.               |                       |              |                    |           |                |                             |          |
|                | REMOVE AND DISPOSE OF EXISTING CURB AND                                                                                                                                                                               |               |            | AVD 8             | ACE)                  |              |                    |           |                |                             |          |
|                | GUTTER.<br>3 REMOVE AND DISPOSE OF EXISTING SIDEWALK.                                                                                                                                                                 | XSX           | "5-K13"    | = 4956.896°) NAVD | (SURF                 | TES          |                    |           |                |                             |          |
|                | <ul> <li>PROTECT EXISTING CHAIN LINK FENCE.</li> <li>REMOVE AND DISPOSE OF EXISTING DROP INLET.</li> </ul>                                                                                                            | MARK          |            | 4956.8            | DIFIED                | COORDINATES  | 83.                |           |                |                             |          |
| <b>17</b><br>× | 5 REMOVE AND DISPOSE OF EXISTING<br>STORM MANHOLE.                                                                                                                                                                    | BENCH         | L STATION  | ELEV. =           | ARE MO                | NE CO        | Z                  |           |                |                             |          |
|                | 6 REMOVE AND DISPOSE OF EXISTING 24" RCP<br>STORM DRAIN.                                                                                                                                                              | B             | ONTROL     |                   | IATES /               | IE PLANE (   | ZONE,              |           |                |                             |          |
|                | <ul> <li>REMOVE AND DISPOSE OF EXISTING 15" RCP</li> <li>STORM DRAIN.</li> </ul>                                                                                                                                      |               | C.O.A. C   | (PUBLISH          | DORDIN                | NM STATE     | CENTRAL            |           |                |                             |          |
|                | 8 REMOVE AND DISPOSE OF EXISTING WATER<br>SERVICE LINE IN ACCORDANCE WITH COA STD.                                                                                                                                    |               |            |                   | /12 C                 | z            | Ö                  |           |                |                             |          |
|                | 9 SAWCUT, REMOVE AND DISPOSE OF EXISTING                                                                                                                                                                              | 4 <i>TION</i> |            | DA                | 07,                   |              |                    |           |                |                             |          |
| .00' RT.       | ASPHALT SPEED HUMP. SEE DETAIL THIS<br>SHEET FOR REPLACEMENT.                                                                                                                                                         | INFORMA TION  | NOTES      |                   | CONTROL               |              |                    |           |                |                             |          |
|                | (10) EXISTING ADA RAMP TO REMAIN.                                                                                                                                                                                     | -WF           | 1          | ВΥ                |                       |              |                    |           |                |                             |          |
|                | ●5 TEST HOLE NUMBER                                                                                                                                                                                                   | KEX           | FIELD      |                   | SURVEYING             |              |                    |           |                |                             |          |
|                | ASPHALT REMOVAL                                                                                                                                                                                                       | SURVEY        |            |                   |                       |              |                    |           |                |                             |          |
|                | STORM DRAIN REMOVAL                                                                                                                                                                                                   |               |            | NO.               | 11599                 |              |                    |           |                |                             |          |
|                |                                                                                                                                                                                                                       | -             |            |                   | -                     |              | $\square$          |           |                | <br>,                       |          |
|                |                                                                                                                                                                                                                       | SEAL          |            | (                 | ~                     | A            | le                 | <u>ha</u> | A              |                             |          |
| -50            |                                                                                                                                                                                                                       | 1             | 1          | /                 | , is                  | RG           | MEA                | EAME      |                |                             |          |
|                | G G EXIST. GAS LINE                                                                                                                                                                                                   | EPS<br>SAT    |            | HEC               |                       |              |                    |           | ) E            | a management with the party |          |
|                |                                                                                                                                                                                                                       | ENGINEERS     |            |                   |                       |              | $\leq$             |           | FNGINEER       | /                           |          |
|                |                                                                                                                                                                                                                       | EW            |            |                   | X                     | PRO          | FESS               | 10NA      | -              |                             |          |
|                | G EXIST. GAS LINE                                                                                                                                                                                                     |               |            |                   | •                     | •            | -                  |           |                |                             |          |
|                | OHE EXIST. OVERHEAD ELECTRIC                                                                                                                                                                                          |               |            |                   |                       | ВΥ           |                    |           |                |                             |          |
| r              | OHC EXIST. OVERHEAD COMMUNICATIONS                                                                                                                                                                                    |               |            |                   |                       |              |                    |           | -2012          | -2012                       | -2012    |
|                | EXIST. CURB                                                                                                                                                                                                           |               |            |                   |                       |              |                    |           | 10-            | 10-                         |          |
|                | EXIST. SIDEWALK                                                                                                                                                                                                       |               |            |                   |                       |              |                    |           | DATE           | DATE                        | DATE     |
|                | EXIST. CONTOUR                                                                                                                                                                                                        |               |            |                   |                       | X<br>N       |                    |           | DA             | DA                          | DA       |
|                | CATV EXIST. UNDERGROUND CABLE                                                                                                                                                                                         |               |            |                   |                       | ARK          | SNOISIN            | GN        |                |                             |          |
|                |                                                                                                                                                                                                                       |               |            |                   |                       | REM          | ISM.               | ESI       |                |                             |          |
|                | 20' 10' 0 <u>20</u> ' 40'                                                                                                                                                                                             |               |            |                   |                       |              | RE                 |           |                |                             |          |
|                |                                                                                                                                                                                                                       |               |            |                   |                       |              |                    |           |                |                             |          |
|                | SCALE: $1'' = 20'$                                                                                                                                                                                                    |               |            |                   |                       |              |                    |           | SEC            | SEC                         | NS<br>NS |
|                | SEC JOB # 110112<br>SOLUTIONS FOR TODAY                                                                                                                                                                               |               |            |                   |                       | VTE          |                    |           | BΥ             |                             | ΒY       |
|                | VISION FOR TOMORROW<br>Similar 2001 San Pedro Dr. NE<br>ENGINEERING<br>Building 4, Suite 200<br>Blinding 4, Suite 200<br>Blinding 4, Suite 200                                                                        | <u> </u>      |            |                   |                       | DA           |                    |           |                | N BY                        |          |
|                | Albuquerque, NM 87110<br>Phone: (505) 884-0700<br>Fax: (505) 884-2376<br>NEWNEXCO<br>TEXAS                                                                                                                            |               |            |                   |                       | ÖZ<br>V      |                    |           | DESIGNED       | DRAWN                       | CHECKED  |
|                |                                                                                                                                                                                                                       |               |            |                   |                       | L            | L                  |           |                |                             | _        |
|                | DEPARTMENT OF MUNICIPAL DEVI<br>ENGINEERING DIVISION                                                                                                                                                                  | ELC           | PM         | EN                |                       |              |                    |           |                |                             |          |
|                | TITLE: BARELAS STORM DRAIN - F                                                                                                                                                                                        | PH            | S          | E 2               | 2                     |              |                    |           |                |                             |          |
|                | BARELAS ROAD REMOV                                                                                                                                                                                                    | 'AL           | S          |                   |                       |              |                    |           |                |                             |          |
|                | Design Review Committee City Engineer Approval                                                                                                                                                                        |               | Mo.        | / Day             | / Yr.                 |              |                    | Mo. /     | / Day ,        | / Yr.                       |          |
|                | N FEBUSEN AFFBUSEN                                                                                                                                                                                                    |               |            |                   |                       |              |                    |           |                |                             |          |
|                | DESCRIPTION COMMITTEE                                                                                                                                                                                                 |               |            |                   |                       |              |                    |           |                |                             |          |
|                |                                                                                                                                                                                                                       |               |            |                   |                       |              |                    |           |                |                             |          |
|                | City Project No. Zone Map No. K-14-Z                                                                                                                                                                                  |               | Sł         | leet              | 1                     | )3           | (                  | Of        |                | 04                          |          |
|                | 648292 K-14-Z                                                                                                                                                                                                         |               |            |                   |                       |              |                    |           | un po Lugidur. | <b>UT</b>                   |          |