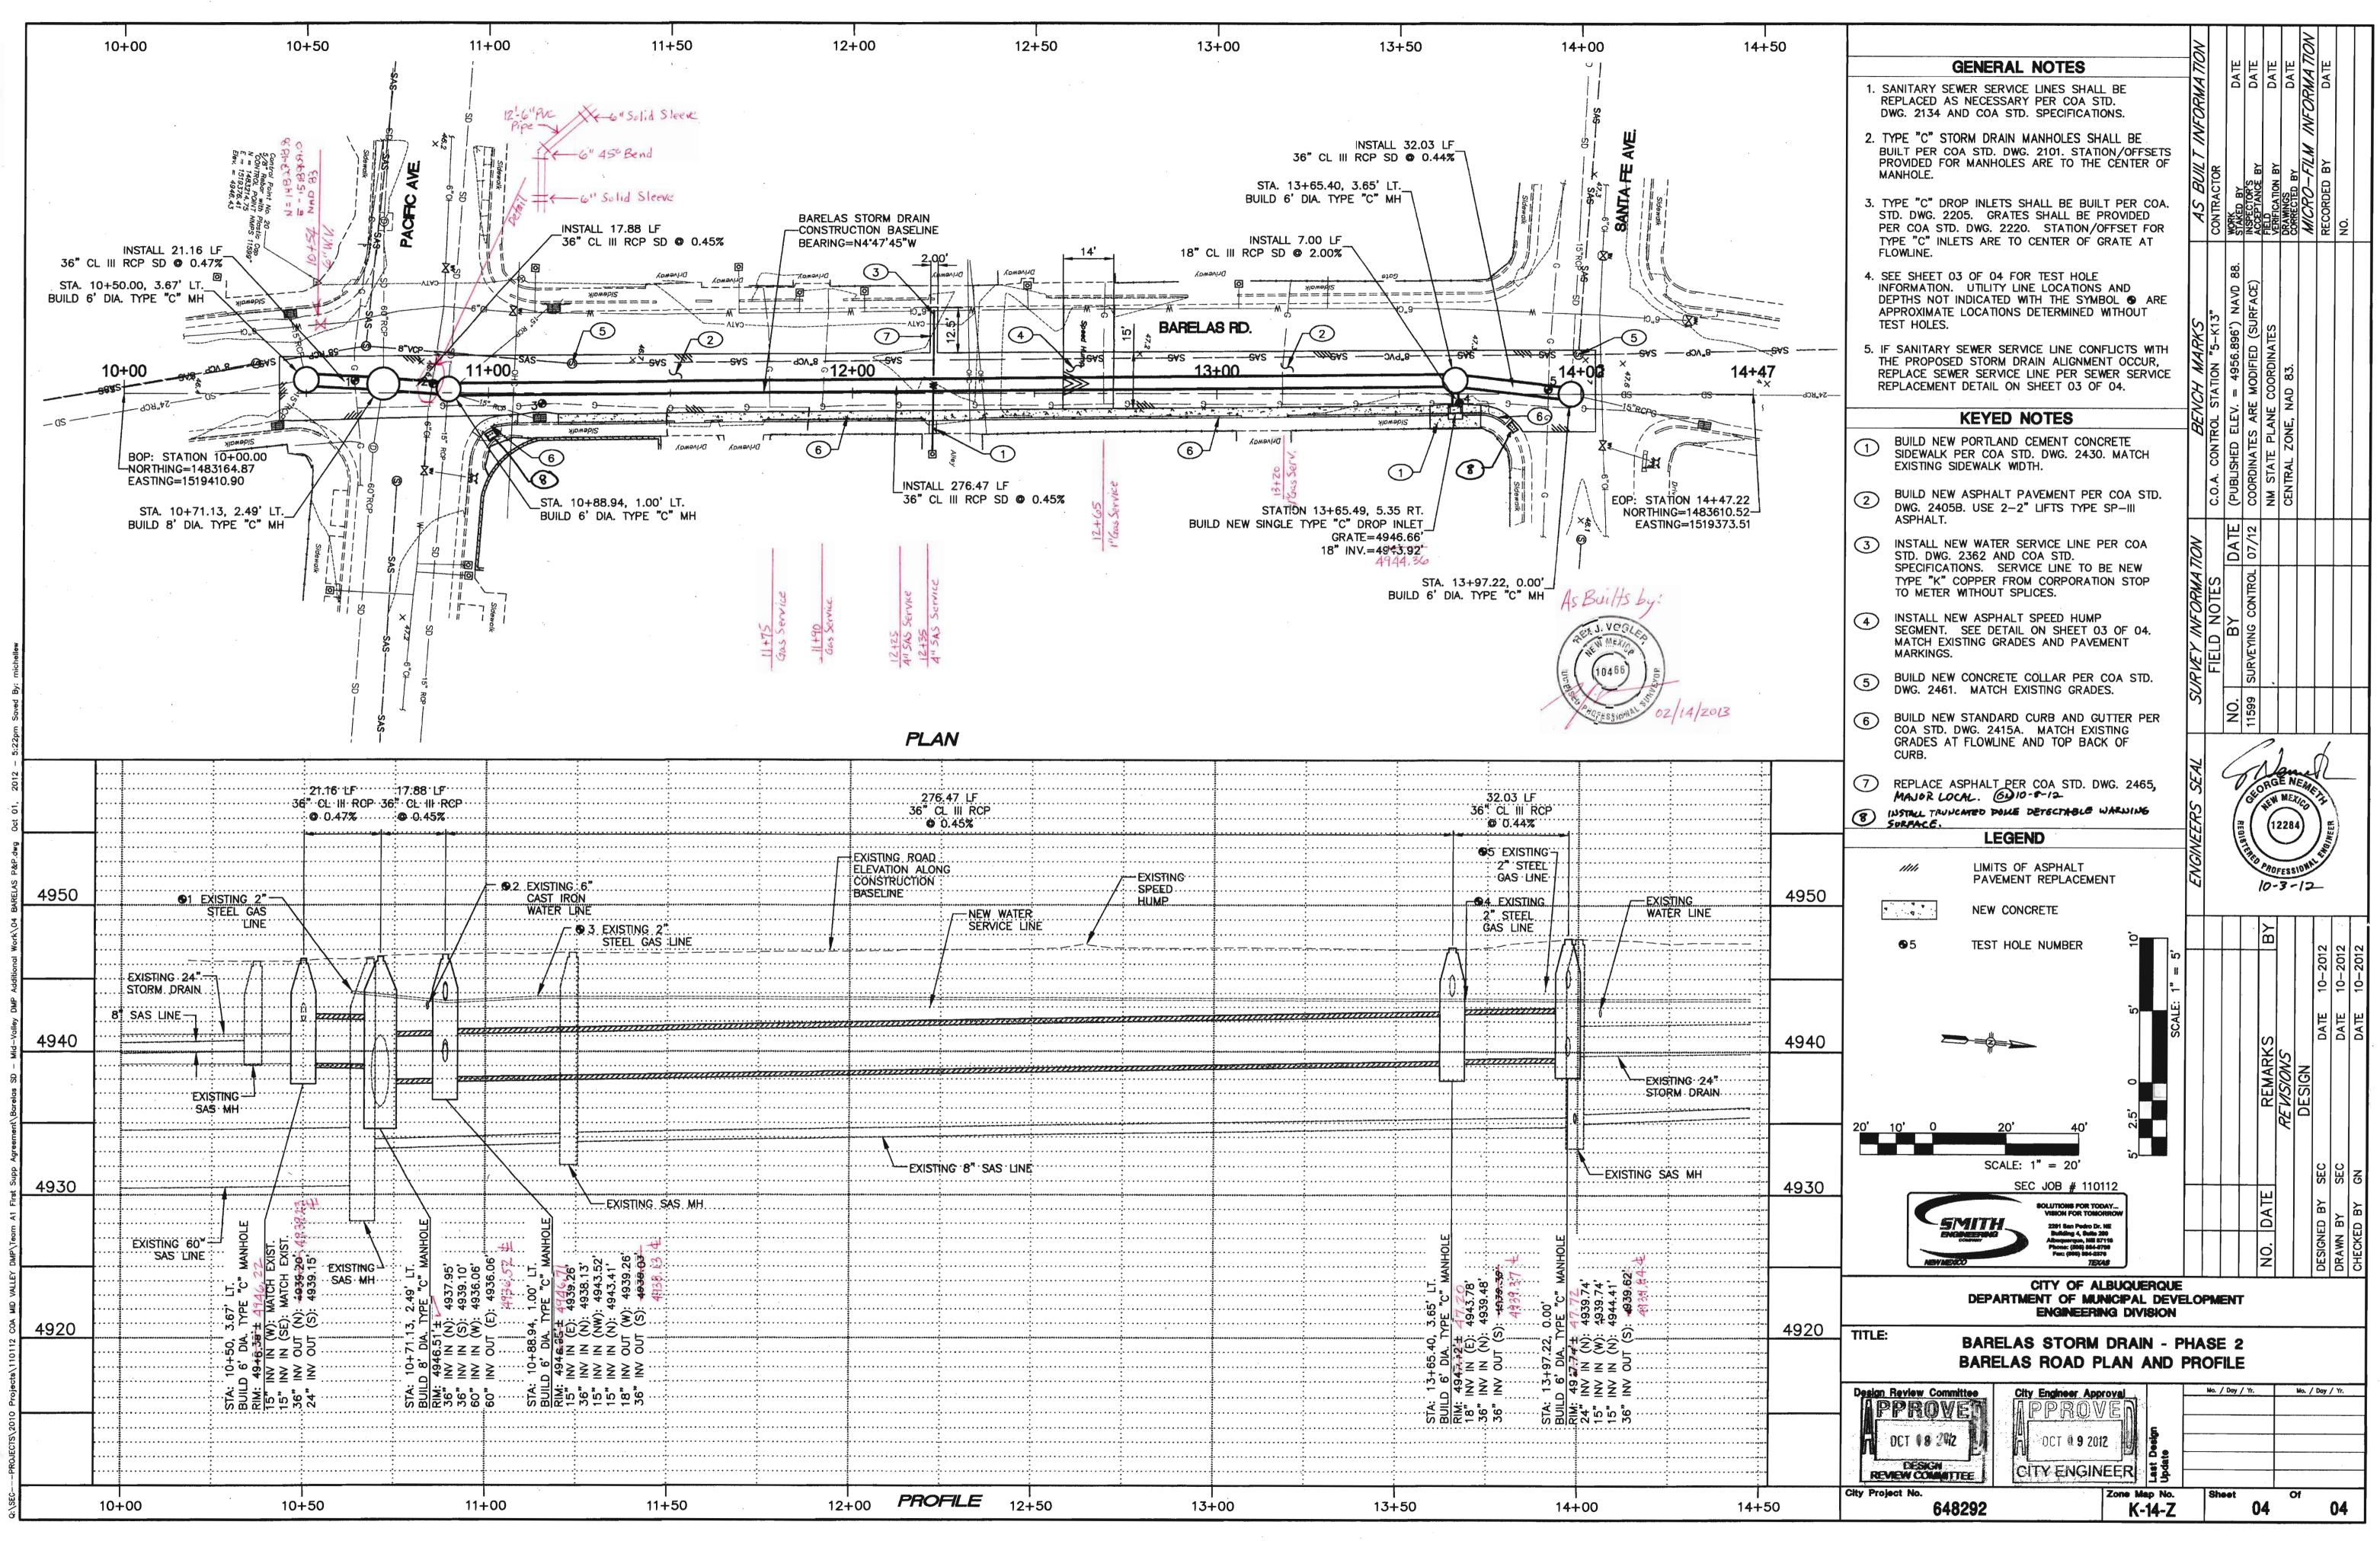

# **CITY OF ALBUQUERQUE PROJECT NO. 648292**

EET TITLE

& VICINITY MAP TE SURVEY OAD REMOVAL PLAN OAD PLAN AND PROFILE

| As Builts by          |                                                                                                                                                | 1-8<br>AL | 00-3<br>.BUQ<br>260 |
|-----------------------|------------------------------------------------------------------------------------------------------------------------------------------------|-----------|---------------------|
| REX J. VOGLEP         | 02/14/2013                                                                                                                                     | REV.      | SHE                 |
|                       |                                                                                                                                                | ENGIN     | EERS S              |
| SEC JOB # 11          | 10112                                                                                                                                          | C         | Color A             |
| SMITH<br>ENGINEEPIING | SOLUTIONS FOR TODAY<br>VISION FOR TOMORROW<br>2201 San Pedro Dr. NE<br>Building 4, Suite 200<br>Albuquerque, NM 87110<br>Phone: (605) 884-0700 |           | REGISTERES 2        |

COLORADO NEW MEXICO