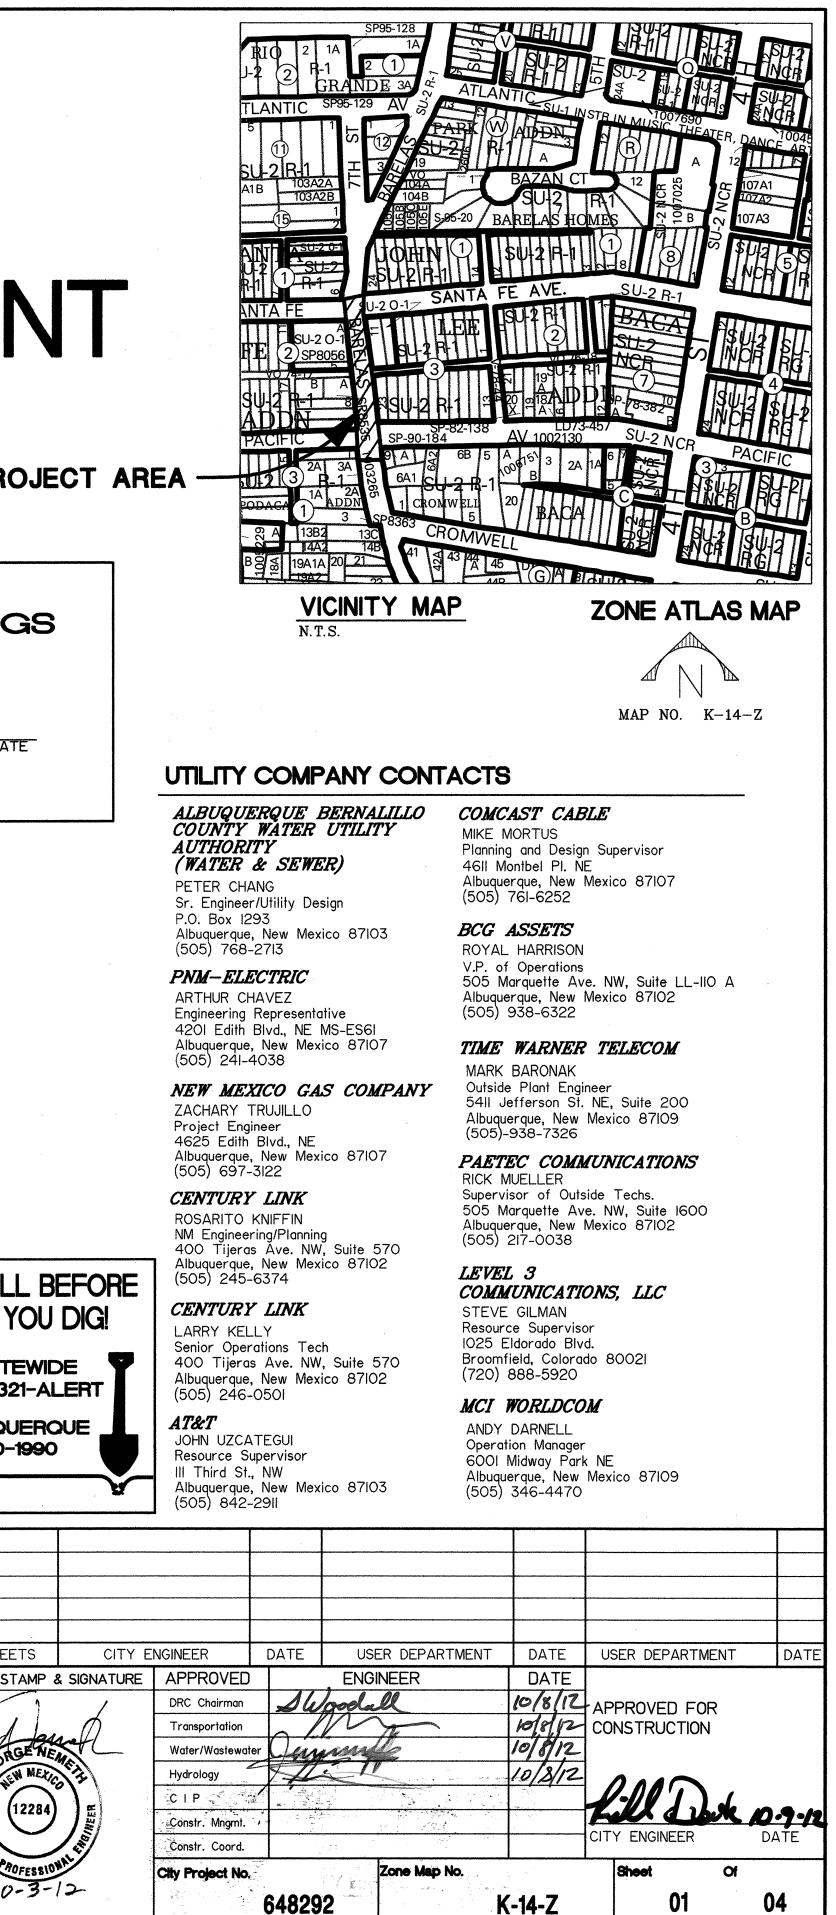

### SHEET INDEX:

HEET TITLE 6 & VICINITY MAP TE SURVEY OAD REMOVAL PLAN COAD PLAN AND PROFILE

|    |        | CAL<br>STAT<br>00-32<br>BUOU<br>260- |
|----|--------|--------------------------------------|
|    |        |                                      |
|    |        |                                      |
|    |        |                                      |
|    |        |                                      |
|    | REV.   | SHE                                  |
|    | ENGINE | ERS S                                |
| öw | C      | REGISTERED STO                       |

# **CITY OF ALBUQUERQUE PROJECT NO. 648292**

EET TITLE

& VICINITY MAP TE SURVEY OAD REMOVAL PLAN OAD PLAN AND PROFILE

| As Builts by          |                                                                                                                                                | 1-8<br>AL | 00-3<br>.BUQ<br>260 |
|-----------------------|------------------------------------------------------------------------------------------------------------------------------------------------|-----------|---------------------|
| REX J. VOGLEP         | 02/14/2013                                                                                                                                     | REV.      | SHE                 |
|                       |                                                                                                                                                | ENGIN     | EERS S              |
| SEC JOB # 11          | 10112                                                                                                                                          | C         | Color A             |
| SMITH<br>ENGINEEPIING | SOLUTIONS FOR TODAY<br>VISION FOR TOMORROW<br>2201 San Pedro Dr. NE<br>Building 4, Suite 200<br>Albuquerque, NM 87110<br>Phone: (605) 884-0700 |           | REGISTERES 2        |