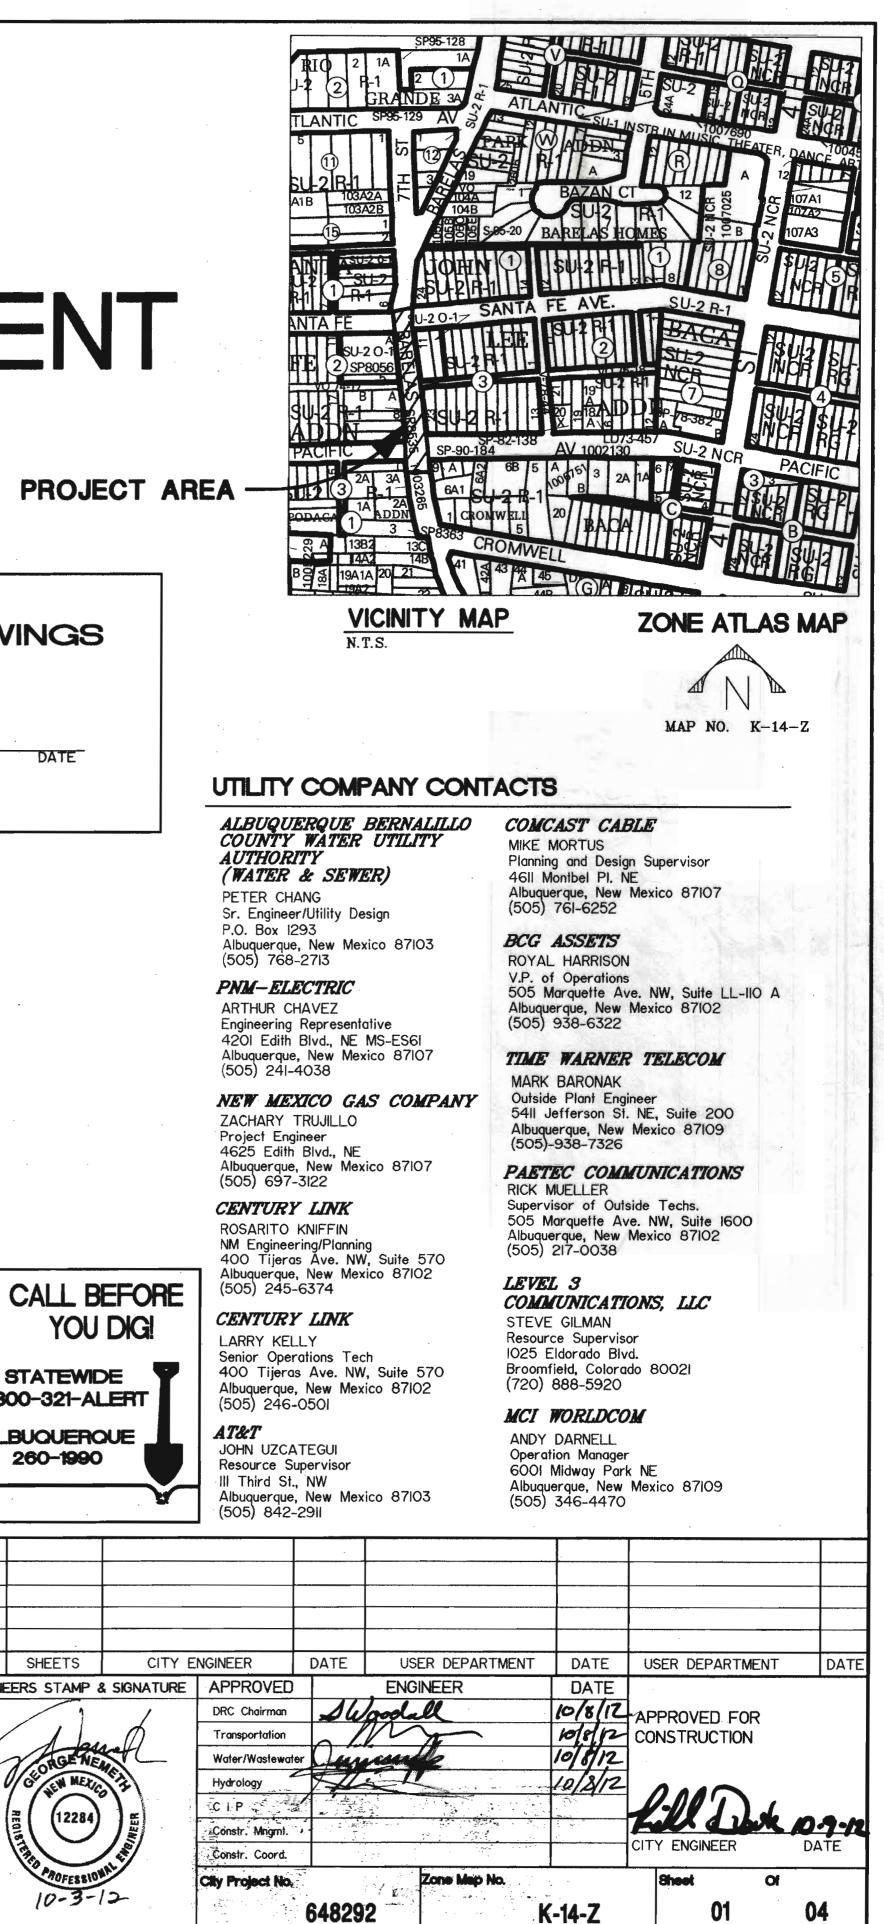

### SHEET INDEX:

HEET TITLE 6 & VICINITY MAP TE SURVEY OAD REMOVAL PLAN COAD PLAN AND PROFILE

|    |        | CAL<br>STAT<br>00-32<br>BUOU<br>260- |
|----|--------|--------------------------------------|
|    |        |                                      |
|    |        |                                      |
|    |        |                                      |
|    |        |                                      |
|    | REV.   | SHE                                  |
|    | ENGINE | ERS S                                |
| öw | C      | REGISTERED STO                       |

# **CITY OF ALBUQUERQUE PROJECT NO. 648292**

EET TITLE

& VICINITY MAP TE SURVEY OAD REMOVAL PLAN OAD PLAN AND PROFILE

| As Builts by          |                                                                                                                                                | 1-8<br>AL | 00-3<br>.BUQ<br>260 |
|-----------------------|------------------------------------------------------------------------------------------------------------------------------------------------|-----------|---------------------|
| REX J. VOGLEP         | 02/14/2013                                                                                                                                     | REV.      | SHE                 |
|                       |                                                                                                                                                | ENGIN     | EERS S              |
| SEC JOB # 11          | 10112                                                                                                                                          | C         | Color A             |
| SMITH<br>ENGINEEPIING | SOLUTIONS FOR TODAY<br>VISION FOR TOMORROW<br>2201 San Pedro Dr. NE<br>Building 4, Suite 200<br>Albuquerque, NM 87110<br>Phone: (605) 884-0700 |           | REGISTERES 2        |