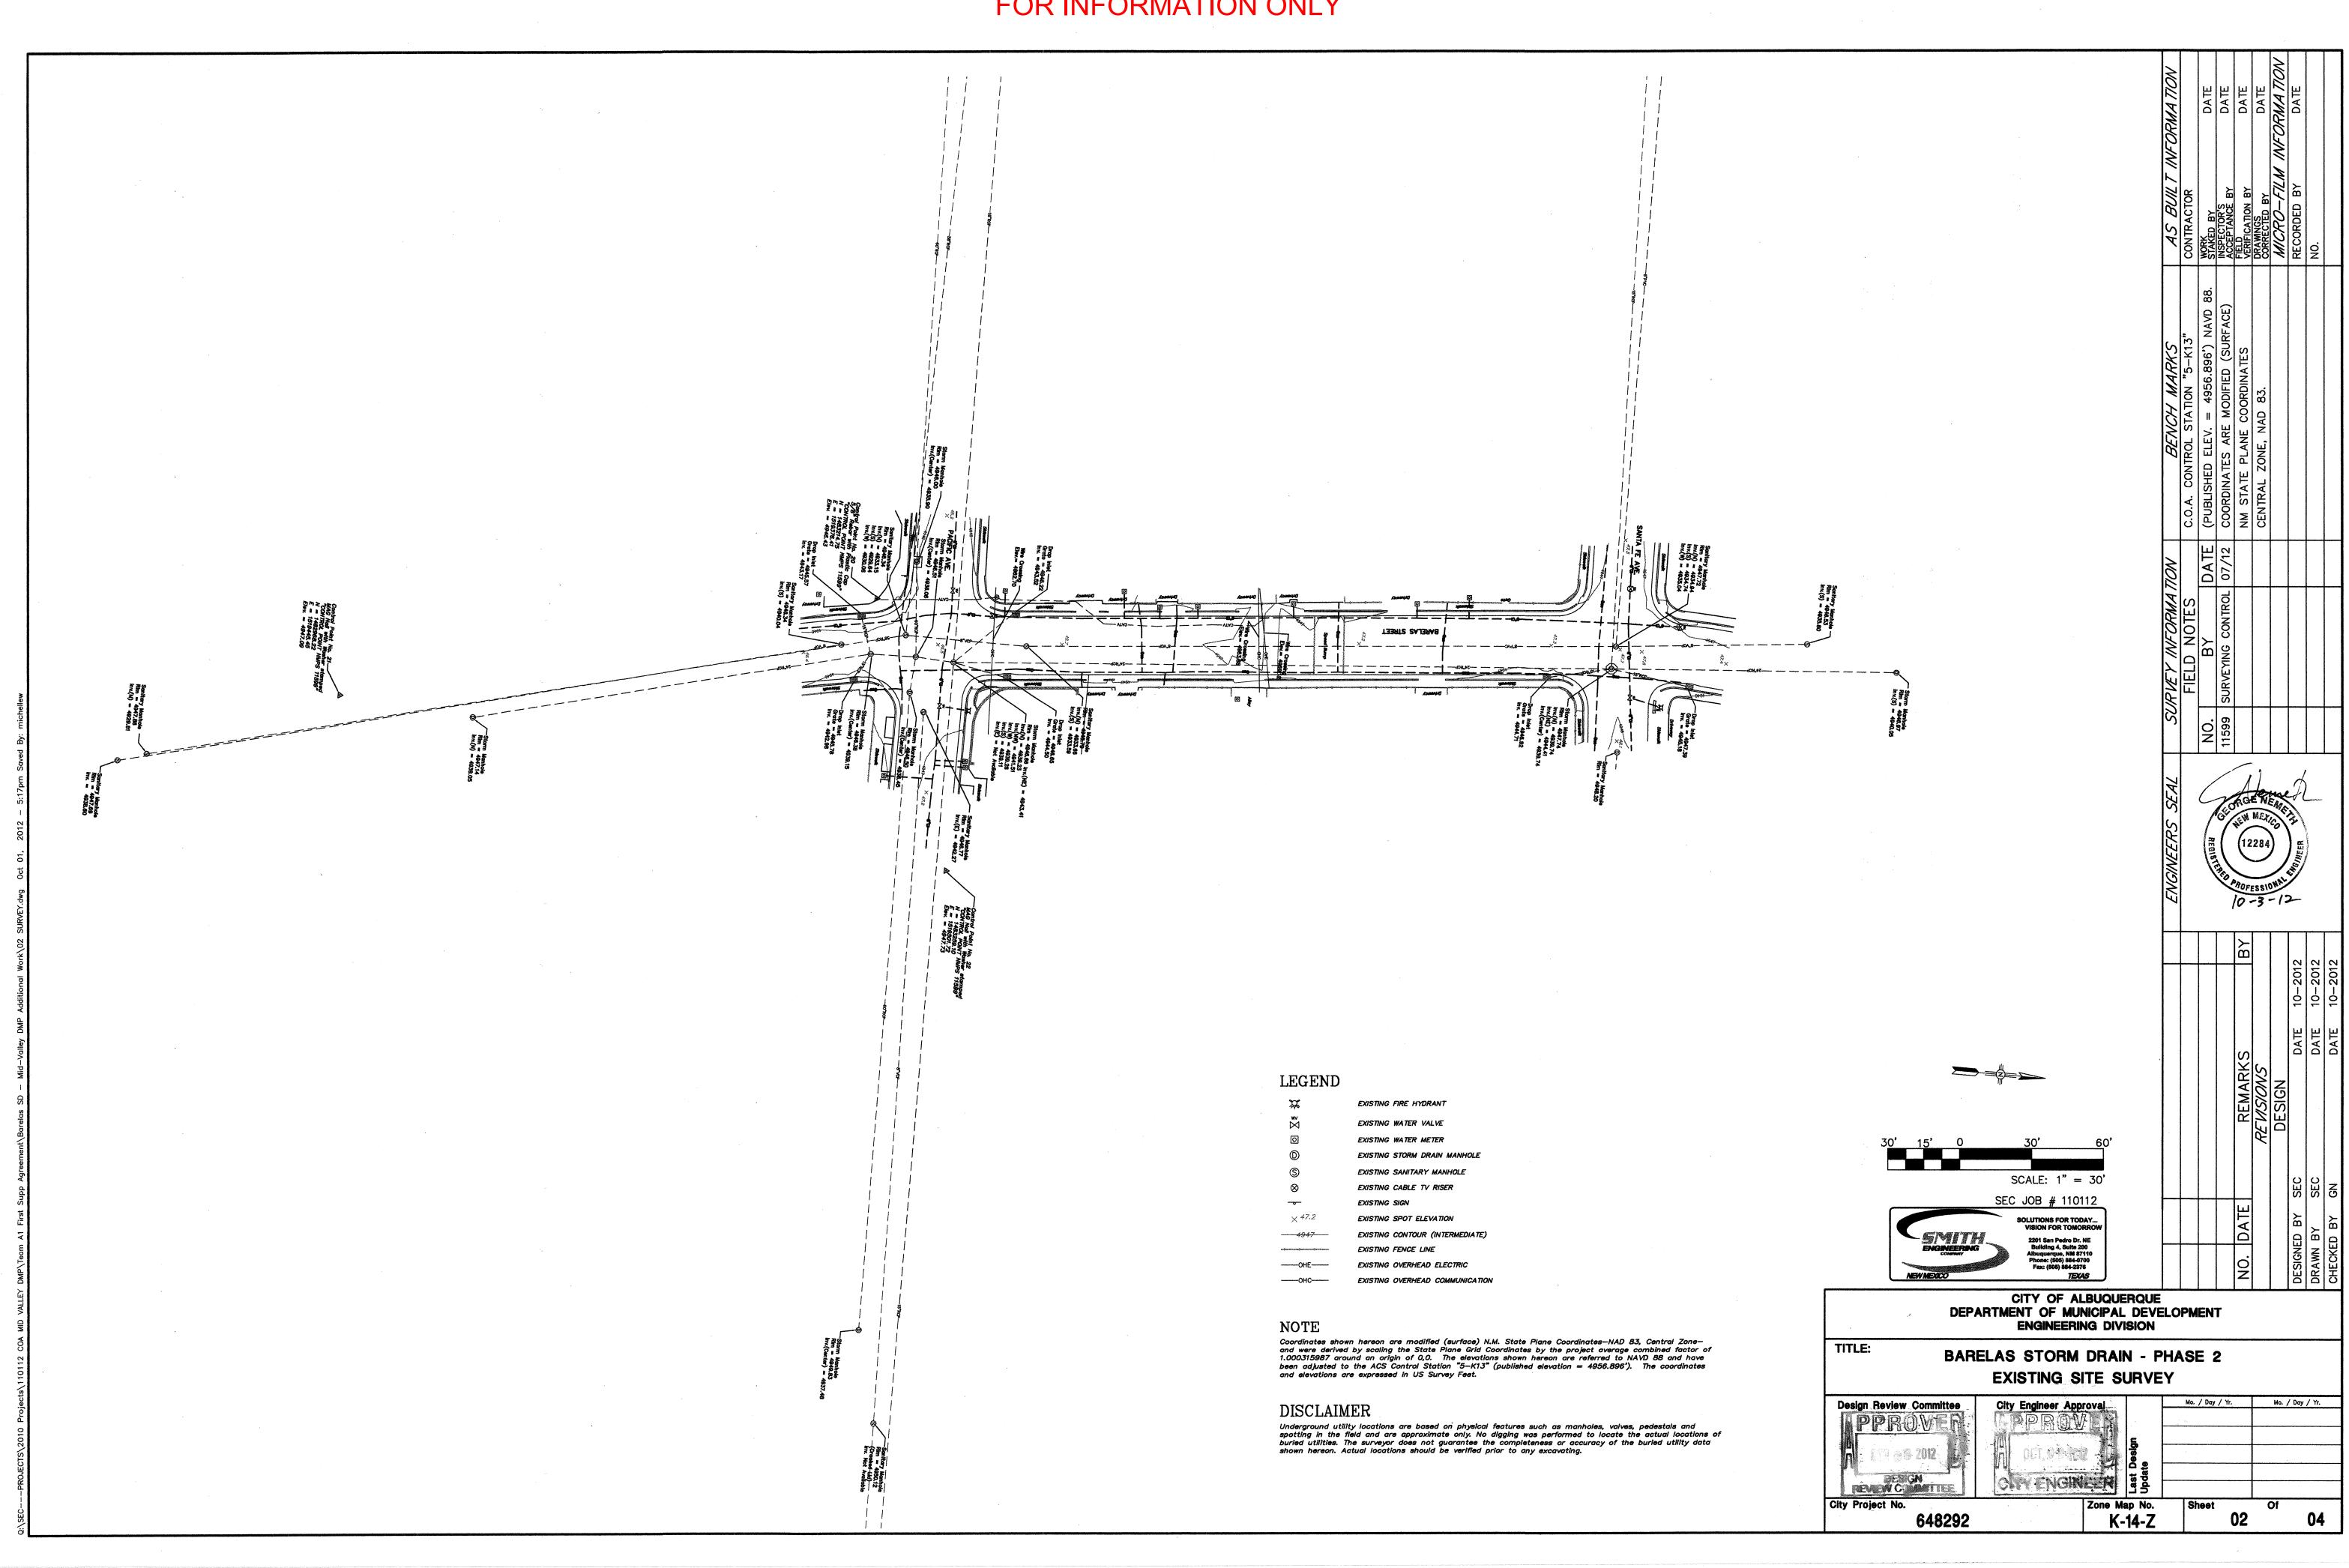

### FOR INFORMATION ONLY

| *                                                 | EXISTING FIRE HYDRANT           |
|---------------------------------------------------|---------------------------------|
| <b>w</b><br>⊠                                     | EXISTING WATER VALVE            |
| Ø                                                 | EXISTING WATER METER            |
| D                                                 | EXISTING STORM DRAIN MANHOLE    |
| S                                                 | EXISTING SANITARY MANHOLE       |
| $\otimes$                                         | EXISTING CABLE TV RISER         |
| <del>0</del>                                      | EXISTING SIGN                   |
| × <sup>47.2</sup>                                 | EXISTING SPOT ELEVATION         |
|                                                   | EXISTING CONTOUR (INTERMEDIATE) |
| ดปฏิสาราชระบุประกาศสนินสาราชระบบระสุบัตราวไปสาวาร | EXISTING FENCE LINE             |
| OHE                                               | EXISTING OVERHEAD ELECTRIC      |
| OHC                                               | EXISTING OVERHEAD COMMUNICATION |

## FOR INFORMATION ONLY

and a secolar

u.