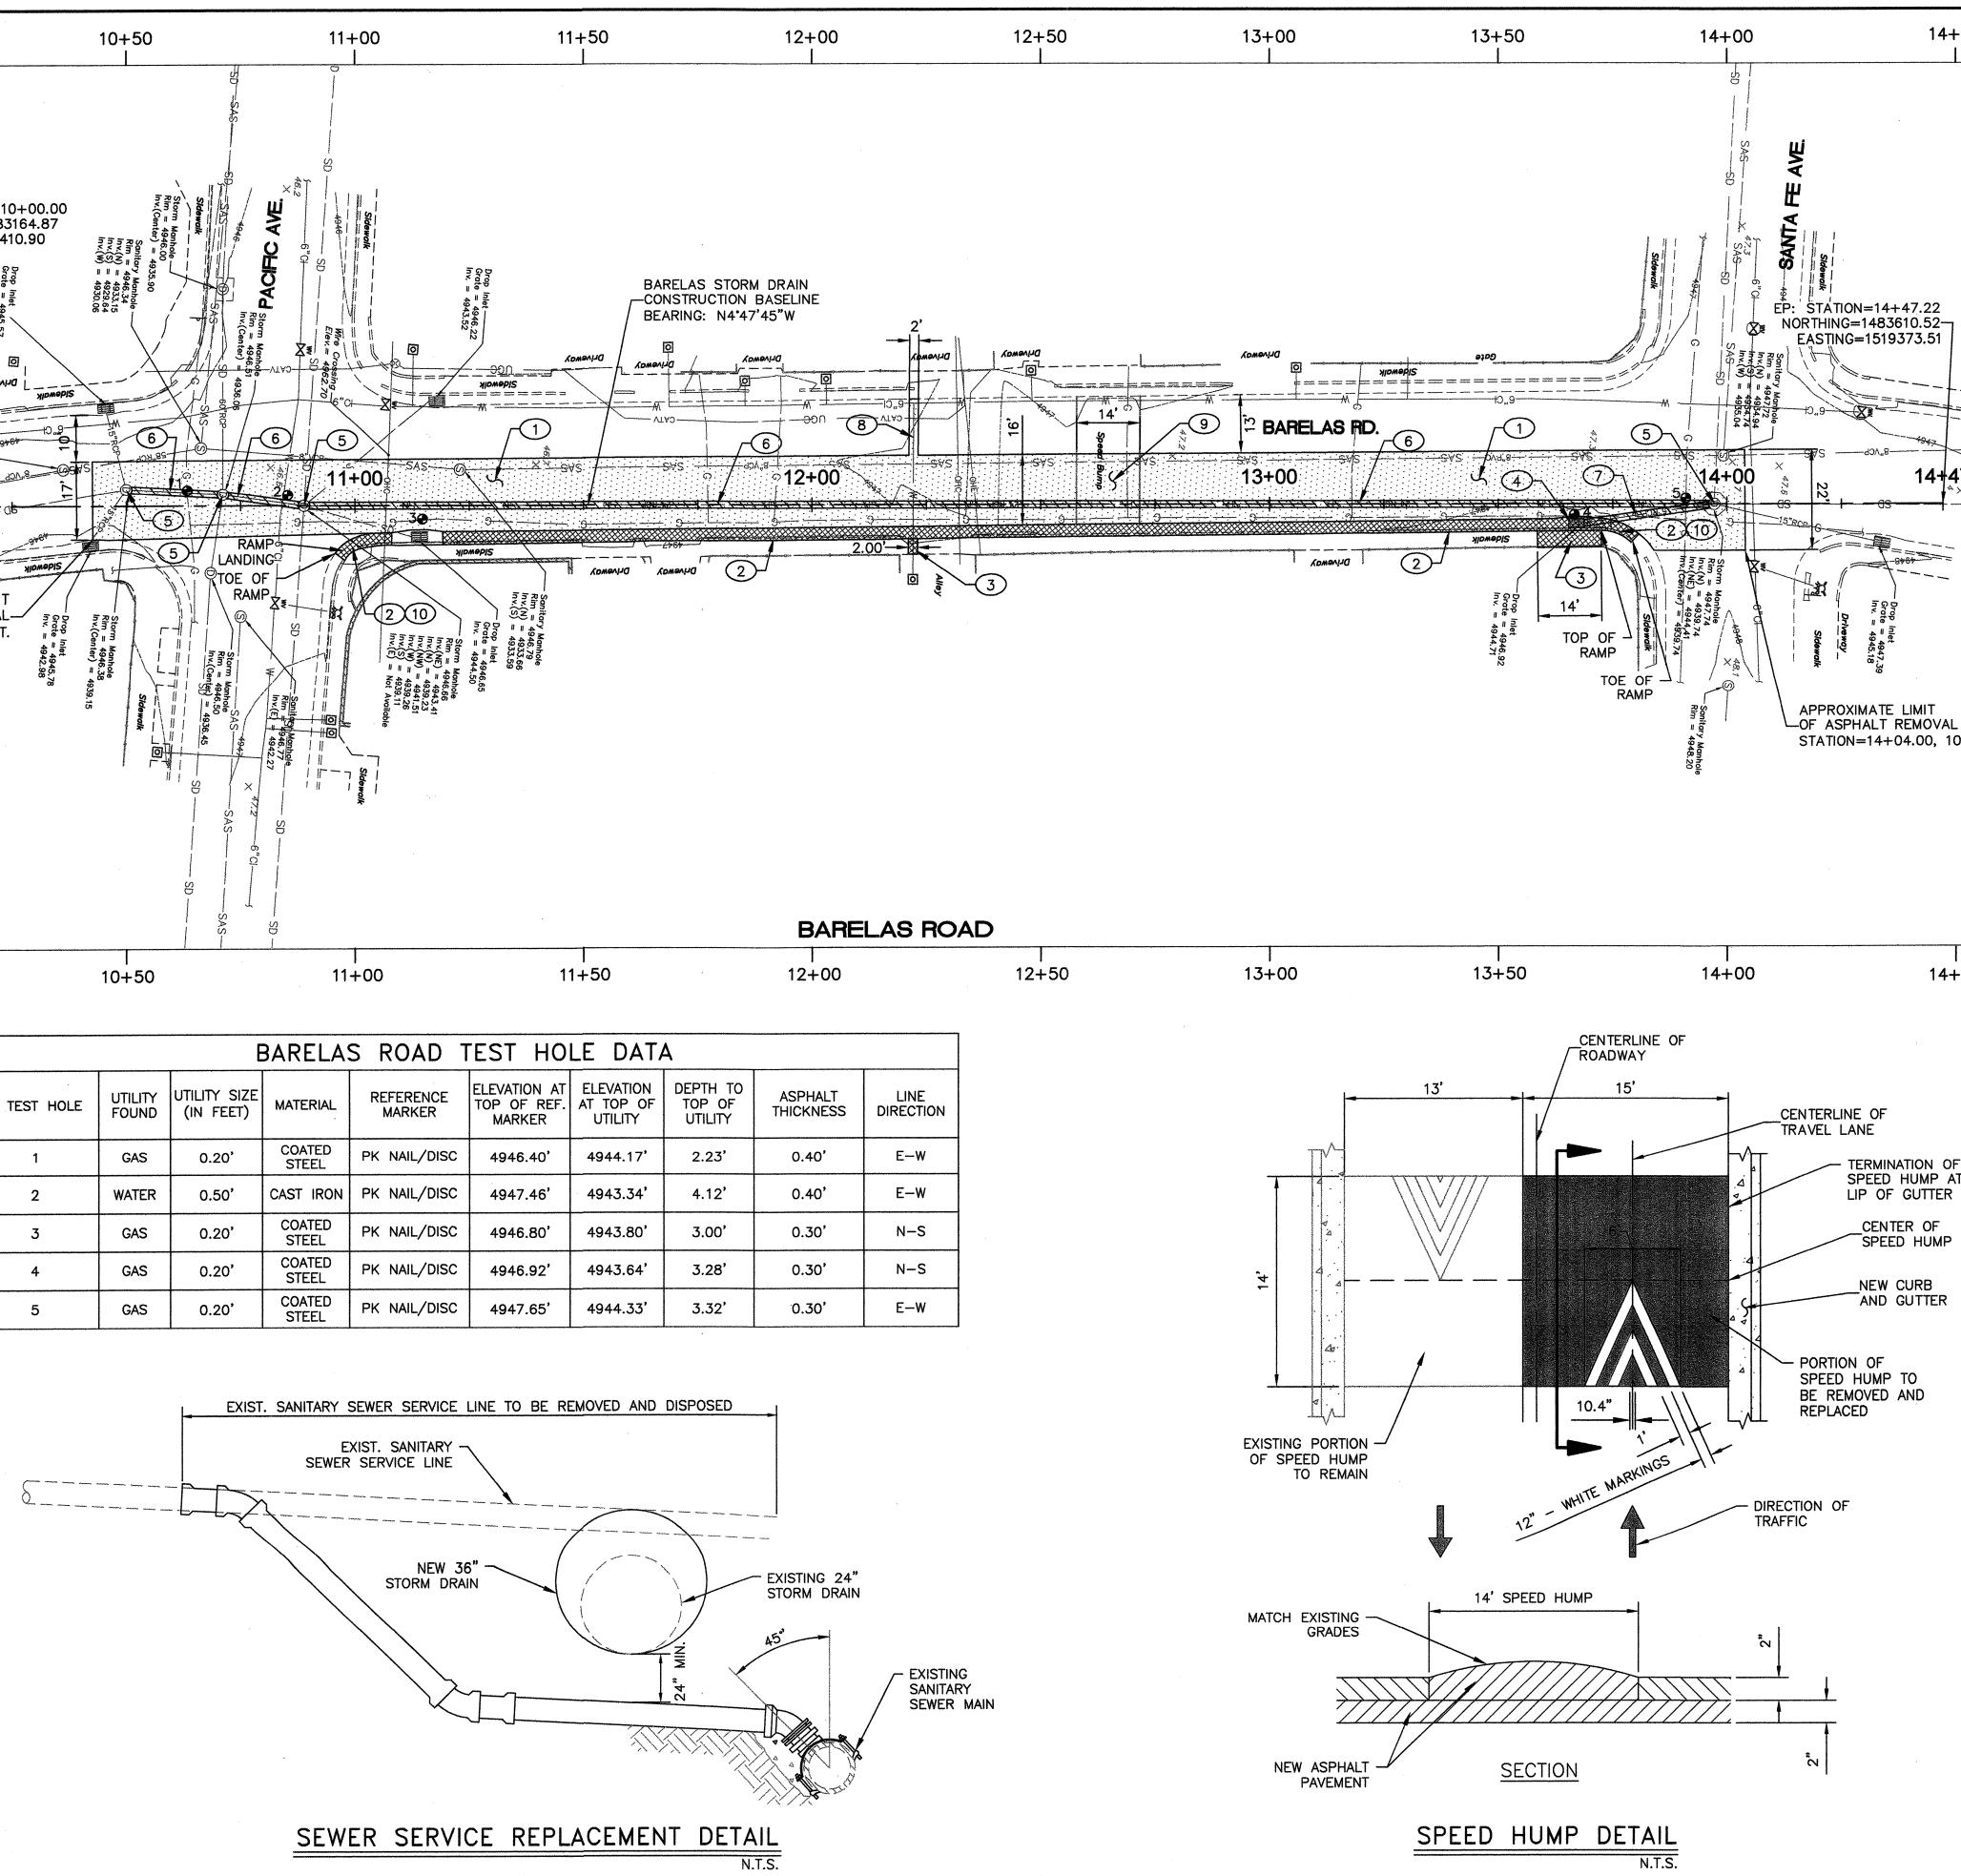

|   |             |                  | E                         | BARELA          | S ROAD T            | EST HO                                | LE DATA                           | 4                             |                   |
|---|-------------|------------------|---------------------------|-----------------|---------------------|---------------------------------------|-----------------------------------|-------------------------------|-------------------|
|   | • TEST HOLE | UTILITY<br>FOUND | UTILITY SIZE<br>(IN FEET) | MATERIAL        | REFERENCE<br>MARKER | ELEVATION AT<br>TOP OF REF.<br>MARKER | ELEVATION<br>AT TOP OF<br>UTILITY | DEPTH TO<br>TOP OF<br>UTILITY | ASPHAL<br>THICKNE |
|   | 1           | GAS              | 0.20'                     | COATED<br>STEEL | PK NAIL/DISC        | 4946.40'                              | 4944.17'                          | 2.23'                         | 0.40'             |
|   | 2           | WATER            | 0.50'                     | CAST IRON       | PK NAIL/DISC        | 4947.46'                              | 4943.34'                          | 4.12'                         | 0.40'             |
|   | 3           | GAS              | 0.20'                     | COATED<br>STEEL | PK NAIL/DISC        | 4946.80'                              | 4943.80'                          | 3.00'                         | 0.30'             |
| • | 4           | GAS              | 0.20'                     | COATED<br>STEEL | PK NAIL/DISC        | 4946.92'                              | 4943.64'                          | 3.28'                         | 0.30'             |
|   | 5           | GAS              | 0.20'                     | COATED<br>STEEL | PK NAIL/DISC        | 4947.65'                              | 4944.33'                          | 3.32'                         | 0.30'             |

### FOR INFORMATION ONLY

| -50            | GENERAL NOTES                                                                                                                                                                                                         | 2             |            |                   |                       |              |                    | N         |                |                             |          |
|----------------|-----------------------------------------------------------------------------------------------------------------------------------------------------------------------------------------------------------------------|---------------|------------|-------------------|-----------------------|--------------|--------------------|-----------|----------------|-----------------------------|----------|
|                | 1. REMOVE SIDEWALK AND CURB AND GUTTER<br>TO THE NEAREST JOINT.                                                                                                                                                       | 4 170         |            | DATE              | DATE                  | DATE         | DATE               | ORMA TI   | DATE           |                             |          |
|                | 2. PROVIDE ACCESS TO RESIDENT DRIVEWAYS<br>DURING CONSTRUCTION.                                                                                                                                                       | RM            |            |                   | Δ                     |              |                    | ORM       |                |                             |          |
|                | 3. SHORE OR SUPPORT EXISTING UTILITIES WITHIN THE TRENCH PRISM.                                                                                                                                                       | INFORMA TION  |            |                   |                       |              |                    | 1 1115    |                |                             |          |
|                | 4. IF SEWER SERVICE LINE CONNECTIONS TO EXISTING<br>STORM DRAINS ARE ENCOUNTERED, DISCONNECT<br>FROM STORM DRAIN AND CONNECT SERVICE LINE<br>TO SANITARY SEWER PER SEWER SERVICE<br>REPLACEMENT DETAIL ON THIS SHEET. | AS BUILT      | CONTRACTOR | K<br>KED BY       | ECTOR'S<br>EPTANCE BY |              | MINGS<br>RECTED BY | CRO-FILM  | RECORDED BY    |                             |          |
|                | KEYED NOTES                                                                                                                                                                                                           | Ľ             | NO<br>NO   | WOR!<br>STAK      | ACCE                  | <b>FIELD</b> | DRA                | ĬŴ        | REC            | ġ                           |          |
|                | 1 REMOVE AND DISPOSE OF EXISTING ASPHALT<br>PAVEMENT. ALL EDGES SHALL BE SAWCUT.                                                                                                                                      |               |            | 88.               |                       |              |                    |           |                |                             |          |
|                | REMOVE AND DISPOSE OF EXISTING CURB AND                                                                                                                                                                               |               |            | AVD 8             | ACE)                  |              |                    |           |                |                             |          |
|                | GUTTER.<br>3 REMOVE AND DISPOSE OF EXISTING SIDEWALK.                                                                                                                                                                 | XSX           | "5-K13"    | = 4956.896°) NAVD | (SURF                 | TES          |                    |           |                |                             |          |
|                | <ul> <li>PROTECT EXISTING CHAIN LINK FENCE.</li> <li>REMOVE AND DISPOSE OF EXISTING DROP INLET.</li> </ul>                                                                                                            | MARK          |            | 4956.8            | DIFIED                | COORDINATES  | 83.                |           |                |                             |          |
| <b>17</b><br>× | 5 REMOVE AND DISPOSE OF EXISTING<br>STORM MANHOLE.                                                                                                                                                                    | BENCH         | L STATION  | ELEV. =           | ARE MO                | NE CO        | Z                  |           |                |                             |          |
|                | 6 REMOVE AND DISPOSE OF EXISTING 24" RCP<br>STORM DRAIN.                                                                                                                                                              | B             | ONTROL     |                   | IATES /               | IE PLANE (   | ZONE,              |           |                |                             |          |
|                | <ul> <li>REMOVE AND DISPOSE OF EXISTING 15" RCP</li> <li>STORM DRAIN.</li> </ul>                                                                                                                                      |               | C.O.A. C   | (PUBLISH          | DORDIN                | NM STATE     | CENTRAL            |           |                |                             |          |
|                | 8 REMOVE AND DISPOSE OF EXISTING WATER<br>SERVICE LINE IN ACCORDANCE WITH COA STD.                                                                                                                                    |               |            |                   | /12 C                 | z            | Ö                  |           |                |                             |          |
|                | 9 SAWCUT, REMOVE AND DISPOSE OF EXISTING                                                                                                                                                                              | 4 <i>TION</i> |            | DA                | 07,                   |              |                    |           |                |                             |          |
| .00' RT.       | ASPHALT SPEED HUMP. SEE DETAIL THIS<br>SHEET FOR REPLACEMENT.                                                                                                                                                         | INFORMA TION  | NOTES      |                   | CONTROL               |              |                    |           |                |                             |          |
|                | (10) EXISTING ADA RAMP TO REMAIN.                                                                                                                                                                                     | -WF           | 1          | ВΥ                |                       |              |                    |           |                |                             |          |
|                | ●5 TEST HOLE NUMBER                                                                                                                                                                                                   | KEX           | FIELD      |                   | SURVEYING             |              |                    |           |                |                             |          |
|                | ASPHALT REMOVAL                                                                                                                                                                                                       | SURVEY        |            |                   |                       |              |                    |           |                |                             |          |
|                | STORM DRAIN REMOVAL                                                                                                                                                                                                   |               |            | NO.               | 11599                 |              |                    |           |                |                             |          |
|                |                                                                                                                                                                                                                       | -             |            |                   | -                     |              | $\square$          |           |                | <br>,                       |          |
|                |                                                                                                                                                                                                                       | SEAL          |            | (                 | ~                     | A            | le                 | <u>ha</u> | A              |                             |          |
| -50            |                                                                                                                                                                                                                       | 1             | 1          | /                 | , is                  | RG           | MEA                | EAME      |                |                             |          |
|                | G G EXIST. GAS LINE                                                                                                                                                                                                   | EPS<br>SAT    |            | HEC               |                       |              |                    |           | ) E            | a management with the party |          |
|                |                                                                                                                                                                                                                       | ENGINEERS     |            |                   |                       |              | $\leq$             |           | FNGINEER       | /                           |          |
|                |                                                                                                                                                                                                                       | EW            |            |                   | X                     | PRO          | FESS               | 10NA      | -              |                             |          |
|                | G EXIST. GAS LINE                                                                                                                                                                                                     |               |            |                   | •                     | •            | -                  |           |                |                             |          |
|                | OHE EXIST. OVERHEAD ELECTRIC                                                                                                                                                                                          |               |            |                   |                       | ВΥ           |                    |           |                |                             |          |
| r              | OHC EXIST. OVERHEAD COMMUNICATIONS                                                                                                                                                                                    |               |            |                   |                       |              |                    |           | -2012          | -2012                       | -2012    |
|                | EXIST. CURB                                                                                                                                                                                                           |               |            |                   |                       |              |                    |           | 10-            | 10-                         |          |
|                | EXIST. SIDEWALK                                                                                                                                                                                                       |               |            |                   |                       |              |                    |           | DATE           | DATE                        | DATE     |
|                | EXIST. CONTOUR                                                                                                                                                                                                        |               |            |                   |                       | X<br>N       |                    |           | DA             | DA                          | DA       |
|                | CATV EXIST. UNDERGROUND CABLE                                                                                                                                                                                         |               |            |                   |                       | ARK          | SNOISIN            | GN        |                |                             |          |
|                |                                                                                                                                                                                                                       |               |            |                   |                       | REM          | ISM.               | ESI       |                |                             |          |
|                | 20' 10' 0 <u>20</u> ' 40'                                                                                                                                                                                             |               |            |                   |                       |              | RE                 |           |                |                             |          |
|                |                                                                                                                                                                                                                       |               |            |                   |                       |              |                    |           |                |                             |          |
|                | SCALE: $1'' = 20'$                                                                                                                                                                                                    |               |            |                   |                       |              |                    |           | SEC            | SEC                         | NS<br>NS |
|                | SEC JOB # 110112<br>SOLUTIONS FOR TODAY                                                                                                                                                                               |               |            |                   |                       | VTE          |                    |           | BΥ             |                             | ΒY       |
|                | VISION FOR TOMORROW<br>Similar 2001 San Pedro Dr. NE<br>ENGINEERING<br>Building 4, Suite 200<br>Blinding 4, Suite 200<br>Blinding 4, Suite 200                                                                        | <u> </u>      |            |                   |                       | DA           |                    |           |                | N BY                        |          |
|                | Albuquerque, NM 87110<br>Phone: (505) 884-0700<br>Fax: (505) 884-2376<br>NEWNEXCO<br>TEXAS                                                                                                                            |               |            |                   |                       | ÖZ<br>V      |                    |           | DESIGNED       | DRAWN                       | CHECKED  |
|                |                                                                                                                                                                                                                       |               |            |                   |                       | L            | L                  |           |                |                             | _        |
|                | DEPARTMENT OF MUNICIPAL DEVI<br>ENGINEERING DIVISION                                                                                                                                                                  | ELC           | PM         | EN                |                       |              |                    |           |                |                             |          |
|                | TITLE: BARELAS STORM DRAIN - F                                                                                                                                                                                        | PH            | S          | E 2               | 2                     |              |                    |           |                |                             |          |
|                | BARELAS ROAD REMOV                                                                                                                                                                                                    | 'AL           | S          |                   |                       |              |                    |           |                |                             |          |
|                | Design Review Committee City Engineer Approval                                                                                                                                                                        |               | Mo.        | / Day             | / Yr.                 |              |                    | Mo. /     | / Day ,        | / Yr.                       |          |
|                | N FEBUSEN AFFBUSEN                                                                                                                                                                                                    |               |            |                   |                       |              |                    |           |                |                             |          |
|                | DESCRIPTION COMMITTEE                                                                                                                                                                                                 |               |            |                   |                       |              |                    |           |                |                             |          |
|                |                                                                                                                                                                                                                       |               |            |                   |                       |              |                    |           |                |                             |          |
|                | City Project No. Zone Map No. K-14-Z                                                                                                                                                                                  |               | Sł         | leet              | 1                     | )3           | (                  | Of        |                | 04                          |          |
|                | 648292 K-14-Z                                                                                                                                                                                                         |               |            |                   |                       |              |                    |           | un po Lugidur. | <b>UT</b>                   |          |