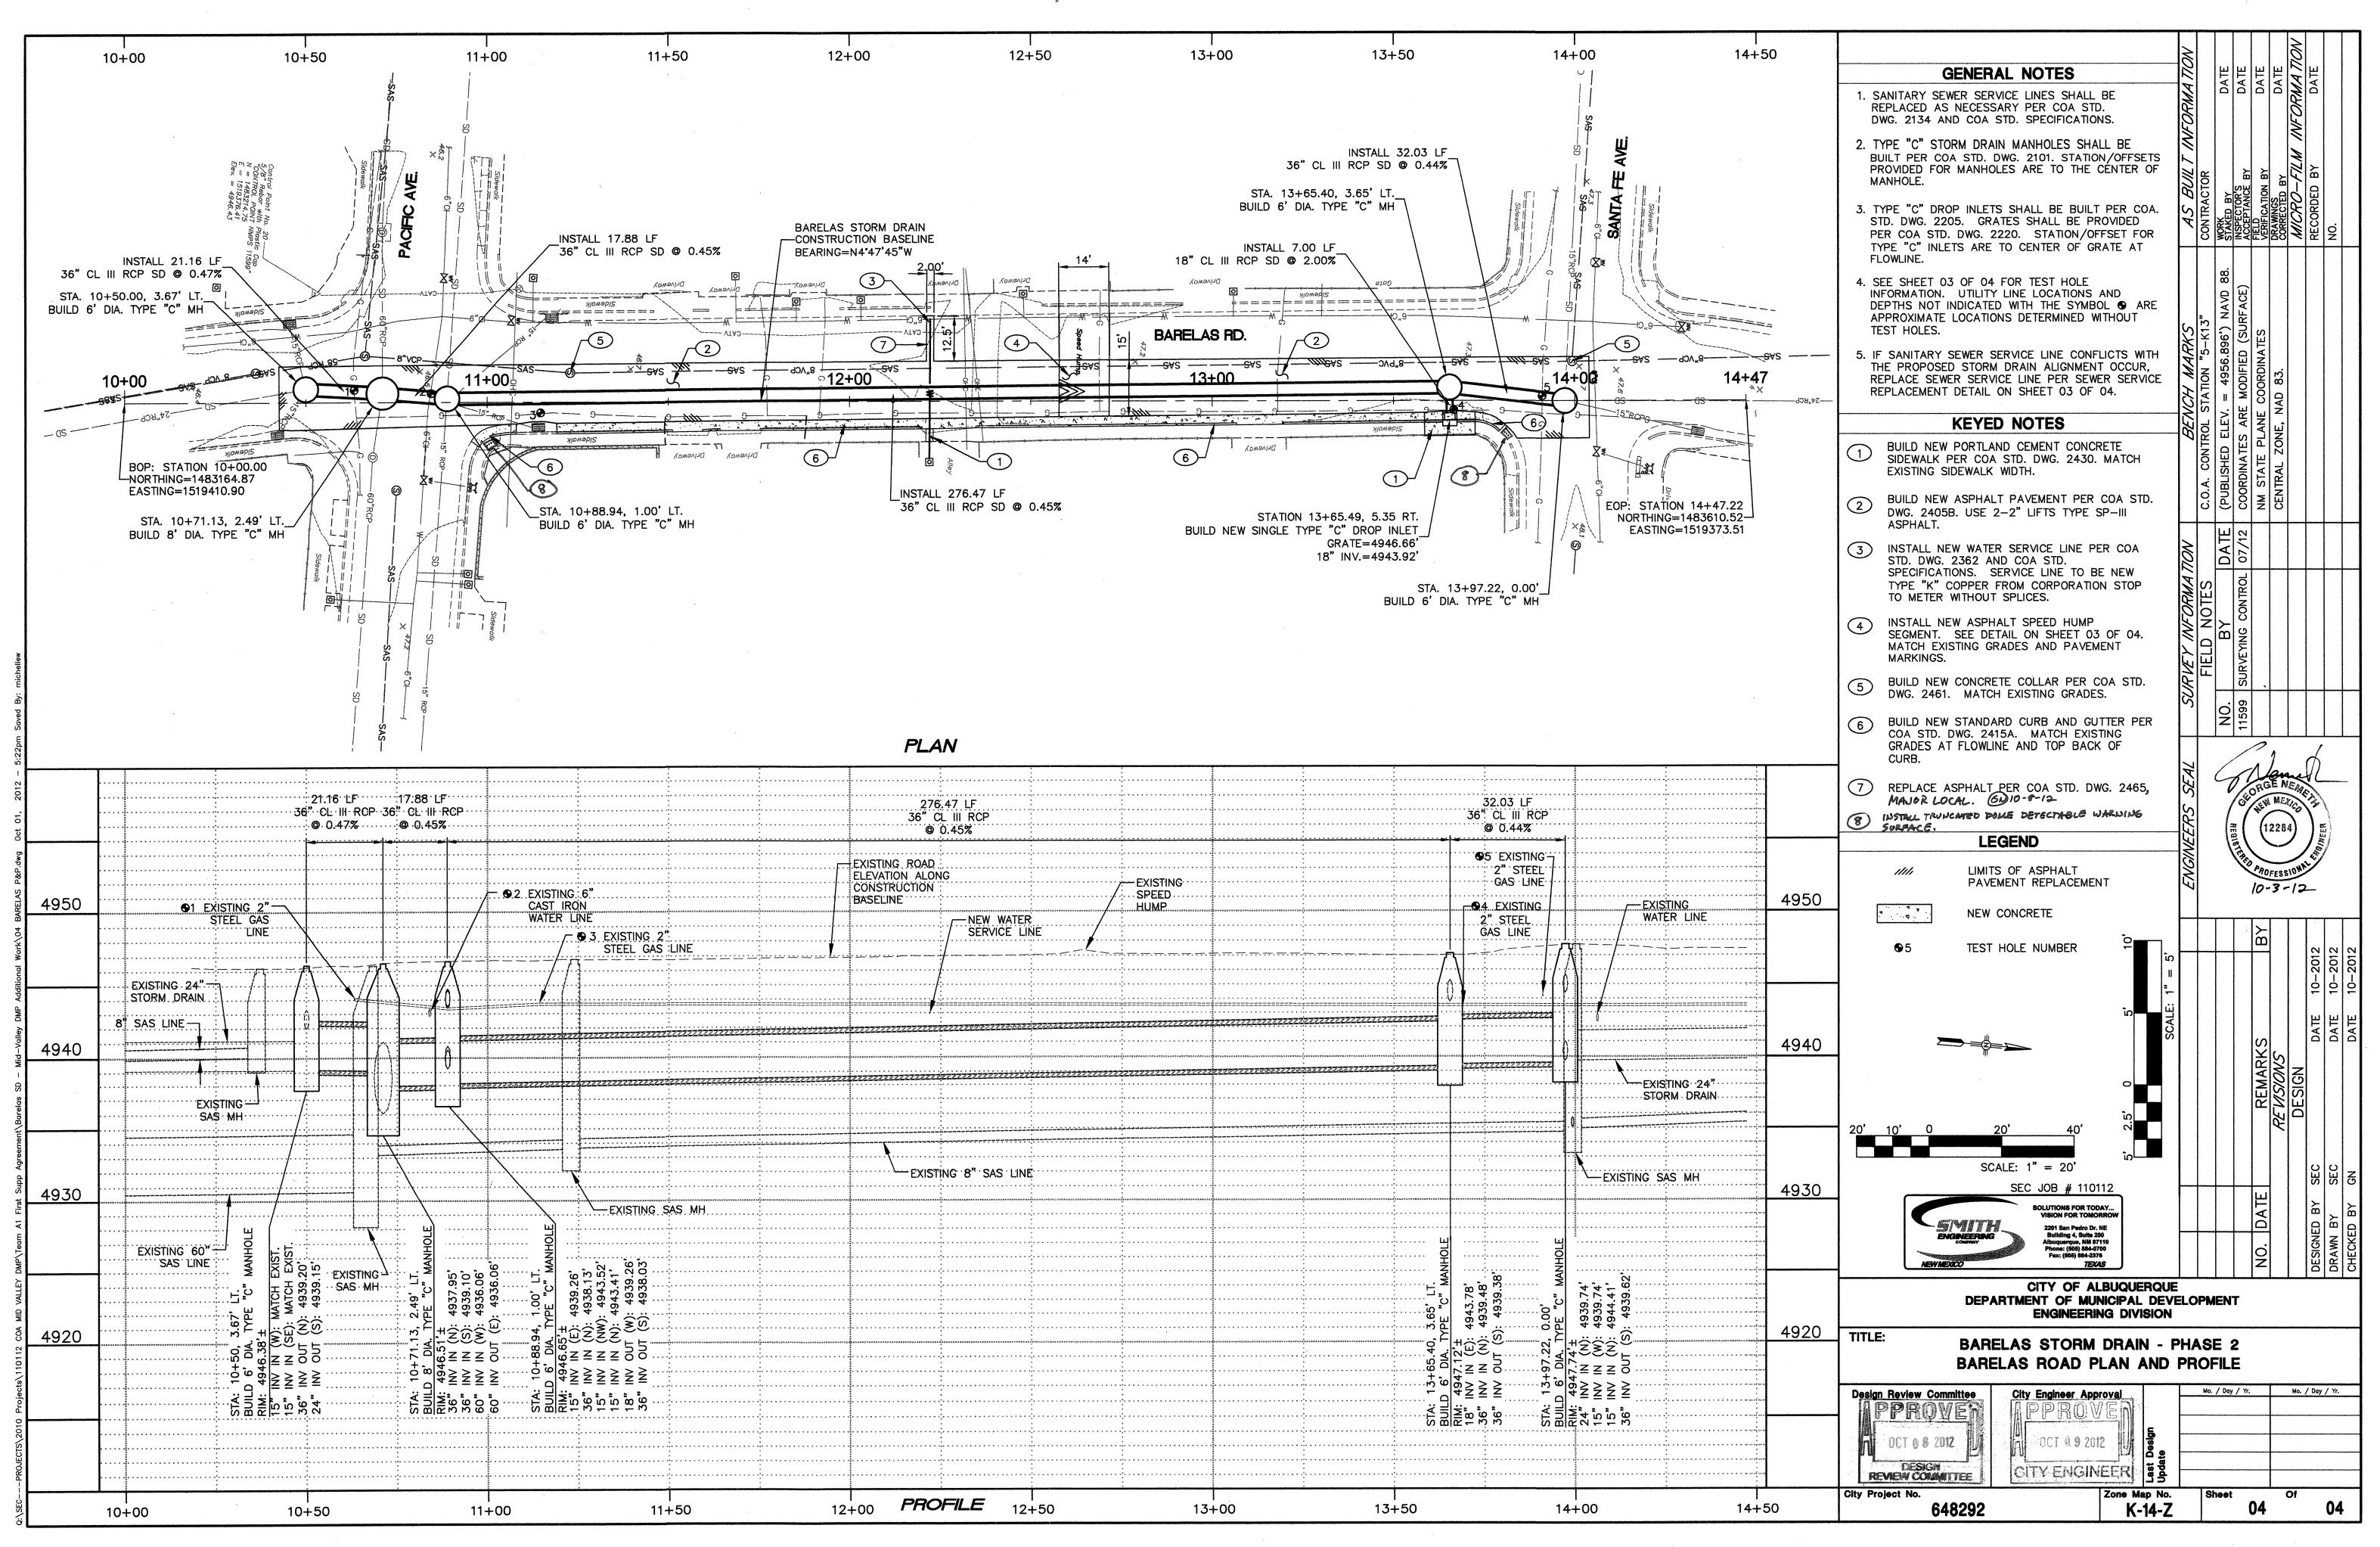

# **CITY OF ALBUQUERQUE PROJECT NO. 648292**

EET TITLE

& VICINITY MAP TE SURVEY OAD REMOVAL PLAN OAD PLAN AND PROFILE

| As Builts by          |                                                                                                                                                | 1-8<br>AL | 00-3<br>.BUQ<br>260 |
|-----------------------|------------------------------------------------------------------------------------------------------------------------------------------------|-----------|---------------------|
| REX J. VOGLEP         | 02/14/2013                                                                                                                                     | REV.      | SHE                 |
|                       |                                                                                                                                                | ENGIN     | EERS S              |
| SEC JOB # 11          | 10112                                                                                                                                          | C         | Color A             |
| SMITH<br>ENGINEEPIING | SOLUTIONS FOR TODAY<br>VISION FOR TOMORROW<br>2201 San Pedro Dr. NE<br>Building 4, Suite 200<br>Albuquerque, NM 87110<br>Phone: (605) 884-0700 |           | REGISTERES 2        |

COLORADO NEW MEXICO