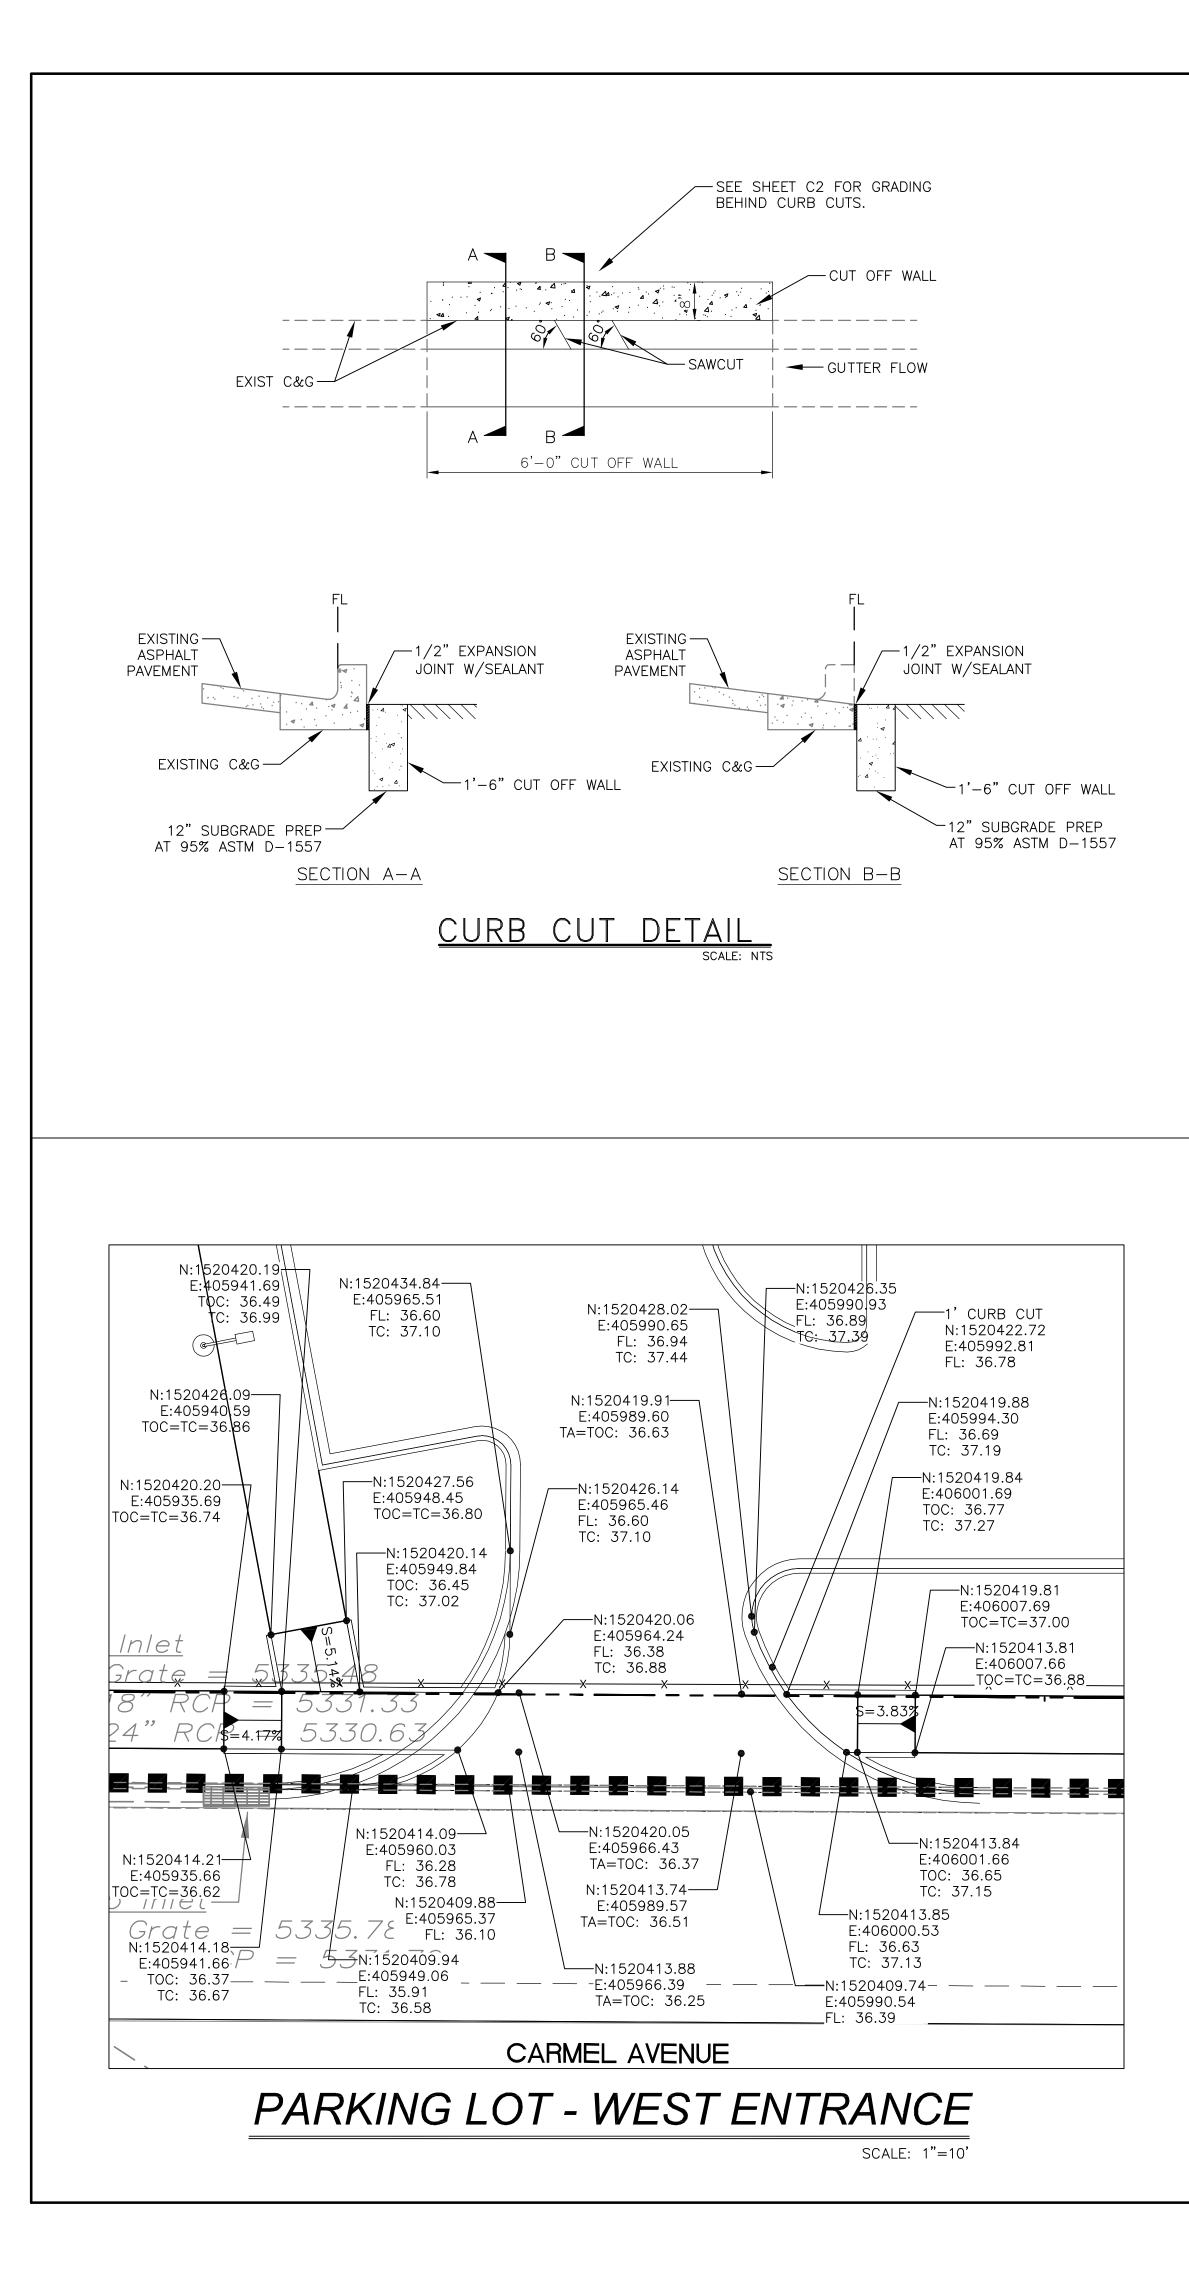

| <u>C5</u>                                                                                            |                                            |                                 |             |            |            |

| POSES                                                                                                     |
|-----------------------------------------------------------------------------------------------------------|
| NGS                                                                                                       |
| PREPARED, BASED<br>THE CONTRACTOR.<br>DT INDEPENDENTLY<br>NFORMATION<br>GS ACCURATELY<br>WERE REPORTED BY |
| AS PROVIDED FOR                                                                                           |



















|                                                                                                   |                                                                                                                           |                                                                                                      |                                                        |                      |                 |                           |                                        |                                           |                                          |                |       | 7      |
|---------------------------------------------------------------------------------------------------|------------------------------------------------------------------