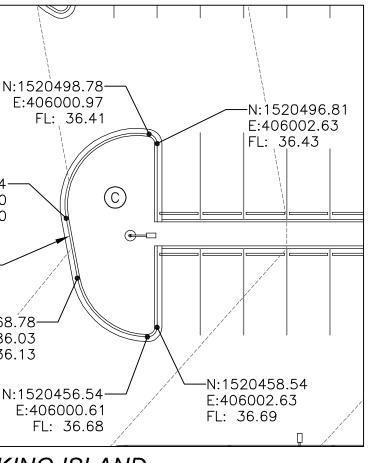

| ES<br>TOR TO REVIEW AND COORDINATE<br>TOR TO NOTIFY LANDSCAPE ARCH<br>T DOCUMENTS.<br>TOR TO NOTIFY LANDSCAPE ARCH<br>CONTRACT DOCUMENTS AND FIELD<br>TOR TO REFER TO ANNOTATED DIN<br>E OFF DRAWINGS.<br>SCALE DRAWINGS TAKE PRECEDEN                                                                                                                                                                                                                                                                                                                                                                                                                                                                                                                                                                                                    | ITECT OF ANY DISC<br>ITECT OF ANY DISC<br>CONDITIONS.<br>MENSIONS ONLY. CON                                                                                                                   | REPANCIES IN<br>REPANCIES<br>ITRACTOR NOT                     |                                                                                                | AS BUILT INFORMATION<br>CONTRACTOR  |       | CATION BY  | ECTED BY<br>RO-FILM INFOR | RECORDED BY DATE | NO.                            |                                                      |
|-------------------------------------------------------------------------------------------------------------------------------------------------------------------------------------------------------------------------------------------------------------------------------------------------------------------------------------------------------------------------------------------------------------------------------------------------------------------------------------------------------------------------------------------------------------------------------------------------------------------------------------------------------------------------------------------------------------------------------------------------------------------------------------------------------------------------------------------|-----------------------------------------------------------------------------------------------------------------------------------------------------------------------------------------------|---------------------------------------------------------------|------------------------------------------------------------------------------------------------|-------------------------------------|-------|------------|---------------------------|------------------|--------------------------------|------------------------------------------------------|
| NOTES<br>CURB AND GUTTER TO REMAIN.<br>STORM DRAIN MANHOLE/INLET.<br>8" NON-POTABLE IRRIGATION MAI<br>BELOW GRADE CONCRETE BOX CO<br>OPEN SPACE FENCE TO REMAIN.<br>OPEN SPACE FENCE TO BE REMOV<br>PARKING LOT WITH DRIVE PAD<br>CURB AND GUTTER, PER COA DWG.<br>TE CUTOFF CURB, SEE DETAIL I, SHE<br>ACCESSIBLE PARKING SYMBOL (ST<br>NED CONCRETE CROSSWALK, 6" THI<br>I LOCATED IN PARK).                                                                                                                                                                                                                                                                                                                                                                                                                                            | ULVERT.<br>VED.<br>2415B.<br>EET S6.<br>RIPING<br>CK, I' X I' SQUARE P<br>EET S6.                                                                                                             | ATTERN (MATCH SIMILAR)                                        |                                                                                                | BENCH MARKS                         |       |            |                           |                  |                                | FINAL FOR                                            |
| RETE WHEEL STOP, SEE DETAIL 5, 9<br>ACCESS TO SIDEWALK.<br>D, SEE SITE AMENITIES LEGEND, THI<br>TE SIDEWALK PER COA DWG. 2430<br>JED CONCRETE, INTEGRAL COLORES<br>PATTERN (MATCH SIMILAR PRODUC<br>L, SEE DETAIL 9, SHEET S6.<br>STRUCTURE, SEE SITE AMENITIES L<br>XTURE TYP., SEE ELECTRICAL PLAN<br>CAL UTILITY BOXES, SEE ELECTRIC,<br>ON JOINT, SEE DETAIL 2, SHEET S6.<br>JOINT, SEE DETAIL 2, SHEET S6.<br>ONCRETE PAD.<br>CONCRETE PAD.<br>CONCRETE PAD.<br>CONCRETE PAD.<br>CONCRETE MOWSTRIP, SEE DETAIL<br>TABLES, SEE SITE AMENITIES LEG<br>SSIBLE PICNIC TABLES, SEE SITE A<br>YP. SEE SITE AMENITIES LEG<br>SSIBLE PICNIC TABLES, SEE SITE A<br>YP. SEE SITE AMENITIES LEGEND, T<br>ACCEPTACLE, TYP. SEE SITE AMENIT<br>CK, SEE SITE AMENITIES LEGEND, T<br>CONSTRUCTION BOUNDARY.<br>RACQUETBALL COURTS.<br>ENNIS COURTS. | S SHEET.<br>D. (WIDTH VARIES).<br>D CONCRETE - DAV<br>D LOCATED IN PAR<br>LEGEND, THIS SHEET<br>L.<br>AL PLAN.<br>3, SHEET S6.<br>END.<br>MENITIES LEGEND, THIS SHEET.<br>TES LEGEND, THIS SH | <).<br>AND DETAIL 7, SHEET 8.<br>HIS SHEET.                   |                                                                                                | SEAL SURVEY INFORMATION FIFLD NOTES | lím   |            |                           |                  |                                | NORTH DOMINGO BACA PARK<br>PHASE 8 RECREATION FIELDS |
|                                                                                                                                                                                                                                                                                                                                                                                                                                                                                                                                                                                                                                                                                                                                                                                                                                           |                                                                                                                                                                                               | Roma AVE.                                                     |                                                                                                | PER CITY COMMENTS                   |       | REMARKS BY | DESIGN                    |                  | DATE 12/11<br>DATE 12/11       | PROJECT #713897<br>AUGUST 2013                       |
|                                                                                                                                                                                                                                                                                                                                                                                                                                                                                                                                                                                                                                                                                                                                                                                                                                           | PLANNI                                                                                                                                                                                        | PARKS AND RECREA<br>STRATEGIC PLAN<br>NORTH DOMINGO B<br>SITE | tecture<br>5495<br>ng.com<br>BUQUERQUE<br>ATION DEPAF<br>NING AND DESI<br>ACA PARK - F<br>PLAN | gn<br>Phas                          |       | NO. DATE   |                           | В≺               | ₹ DRAWN BY MA<br>CHECKED BY CG | DRAWINGS X                                           |
| ale: $1'' = 30'$                                                                                                                                                                                                                                                                                                                                                                                                                                                                                                                                                                                                                                                                                                                                                                                                                          | City Project No.                                                                                                                                                                              |                                                               | Zone Map No.<br>C-19                                                                           | 9                                   | theet | 52         | Of                        | 2                | 9                              | RECORD [                                             |

| ES<br>TOR TO REVIEW AND COORDINATE ALL CONTRACT DOCUMENTS.<br>TOR TO NOTIFY LANDSCAPE ARCHITECT OF ANY DISCREPANCIES IN<br>T DOCUMENTS.<br>TOR TO NOTIFY LANDSCAPE ARCHITECT OF ANY DISCREPANCIES<br>CONTRACT DOCUMENTS AND FIELD CONDITIONS.<br>TOR TO REFER TO ANNOTATED DIMENSIONS ONLY. CONTRACTOR NOT<br>E OFF DRAWINGS.<br>SCALE DRAWINGS TAKE PRECEDENCE OVER SMALLER SCALE, TYP.                                                                                                                                                                                                                                                                                                                                                                                                                                                                                                                                                                                                                                                                                                                                                                                                                                                                                                                                             | AS BUILT INFORMATION        | CONTRACTOR<br>WORK | STARED BT DATE DATE | )<br>FICATION BY<br>WINGS | ORRECTED BY UATE<br>MICRO-FILM INFORMATION | CORDED BY  | NO.                      |                                                      |
|--------------------------------------------------------------------------------------------------------------------------------------------------------------------------------------------------------------------------------------------------------------------------------------------------------------------------------------------------------------------------------------------------------------------------------------------------------------------------------------------------------------------------------------------------------------------------------------------------------------------------------------------------------------------------------------------------------------------------------------------------------------------------------------------------------------------------------------------------------------------------------------------------------------------------------------------------------------------------------------------------------------------------------------------------------------------------------------------------------------------------------------------------------------------------------------------------------------------------------------------------------------------------------------------------------------------------------------|-----------------------------|--------------------|---------------------|---------------------------|--------------------------------------------|------------|--------------------------|------------------------------------------------------|
| NOTES<br>CURB AND GUTTER TO REMAIN.<br>STORM DRAIN MANHOLE/INLET.<br>B' NON-POTABLE IRRIGATION MAINLINE.<br>BELOW GRADE CONCRETE BOX CULVERT.<br>OPEN SPACE FENCE TO REMAIN.<br>OPEN SPACE FENCE TO BE REMOVED.<br>T PARKING LOT WITH DRIVE PAD<br>CURB AND GUTTER, PER COA DWG. 2415B.<br>TE CUTOFF CURB, SEE DETAIL I, SHEET S6.<br>ACCESSIBLE PARKING SYMBOL/STRIPING<br>NED CONCRETE CROSSWALK, 6" THICK, I' X I' SQUARE PATTERN (MATCH SIMILAR)<br>T LOCATED IN PARK).                                                                                                                                                                                                                                                                                                                                                                                                                                                                                                                                                                                                                                                                                                                                                                                                                                                          | BENCH MARKS                 |                    |                     |                           |                                            |            |                          | FINAL FOR                                            |
| RETE WHEEL STOP, SEE DETAIL 5, SHEET S6.<br>ACCESS TO SIDEWALK.<br>D, SEE SITE AMENITIES LEGEND, THIS SHEET.<br>TE SIDEWALK PER COA DWG. 2430. (WIDTH VARIES).<br>VED CONCRETE, INTEGRAL COLORED CONCRETE - DAVIS COLORS 'BAJA RED'. I' X I'<br>PATTERN (MATCH SIMILAR PRODUCT LOCATED IN PARK).<br>L, SEE DETAIL 9, SHEET S6.<br>A STRUCTURE, SEE SITE AMENITIES LEGEND, THIS SHEET AND DETAIL 7, SHEET 8.<br>XTURE TYP., SEE ELECTRICAL PLAN.<br>CAL UTILITY BOXES, SEE ELECTRICAL PLAN.<br>CAL UTILITY BOXES, SEE ELECTRICAL PLAN.<br>CAL UTILITY BOXES, SEE ELECTRICAL PLAN.<br>ON JOINT, SEE DETAIL 2, SHEET S6.<br>L JOINT, SEE DETAIL 2, SHEET S6.<br>L JOINT, SEE DETAIL 2, SHEET S6.<br>CONCRETE PAD.<br>CONCRETE PAD.<br>CONCRETE PAD.<br>CONCRETE PAD.<br>CONCRETE MONSTRIP, SEE DETAIL 3, SHEET S6.<br>T PATH PER COA DETAIL 2722.<br>TABLES, SEE SITE AMENITIES LEGEND.<br>SSIBLE PICNIC TABLES, SEE SITE AMENITIES LEGEND, THIS SHEET.<br>YP. SEE SITE AMENITIES LEGEND.<br>SSIBLE PICNIC TABLES, SEE SITE AMENITIES LEGEND, THIS SHEET.<br>YP. SEE SITE AMENITIES LEGEND, THIS SHEET.<br>ECCEPTACLE, TYP. SEE SITE AMENITIES LEGEND, THIS SHEET.<br>CANSTRUCTION BOUNDARY.<br>RACQUETBALL COURTS.<br>ENDS COURSETS<br>CONCRETE PAD.<br>CONCRETE PAD.<br>CONSTRUCTION BOUNDARY.<br>RACQUETBALL COURTS.<br>ENDS COURSES | SEAL SURVEY INFORMATION     |                    | )                   |                           |                                            |            |                          | NORTH DOMINGO BACA PARK<br>PHASE 8 RECREATION FIELDS |
| KEYED MAP                                                                                                                                                                                                                                                                                                                                                                                                                                                                                                                                                                                                                                                                                                                                                                                                                                                                                                                                                                                                                                                                                                                                                                                                                                                                                                                            | REVISIONS PER CITY COMMENTS |                    |                     | REMARKS BY                | DESIGN                                     | DATE 12/11 | DATE 12/11<br>DATE 10/11 |                                                      |
| N.T.S.<br>CONSENSUS PLANNING, INC.<br>Planning / Landscape Architecture<br>3D Zeighth Street NW<br>Albuquerque, NM 87102<br>(505) 764–9801 Fax 842–5495<br>e-mail: cp@consensusplanning.com<br>CITY OF ALBUQUERQU<br>PARKS AND RECREATION DEF<br>STRATEGIC PLANNING AND DE<br>STRATEGIC PLANNING AND DE<br>SITE PLAN<br>Morth DOMINGO BACA PARK<br>SITE PLAN<br>Albeign Review Committee<br>City Engineer Approval                                                                                                                                                                                                                                                                                                                                                                                                                                                                                                                                                                                                                                                                                                                                                                                                                                                                                                                   | JE<br>PARTN<br>DESIGN       | ١                  |                     | NO. DATE                  | Mo. /                                      |            | JRAWN BY MA              |                                                      |
| City Project No.         Zone Map No.           0         30         60         713897         C-1                                                                                                                                                                                                                                                                                                                                                                                                                                                                                                                                                                                                                                                                                                                                                                                                                                                                                                                                                                                                                                                                                                                                                                                                                                   |                             | Shee               | t<br>S              | 3                         | Of                                         | 2          | 9                        | 1<br>                                                |