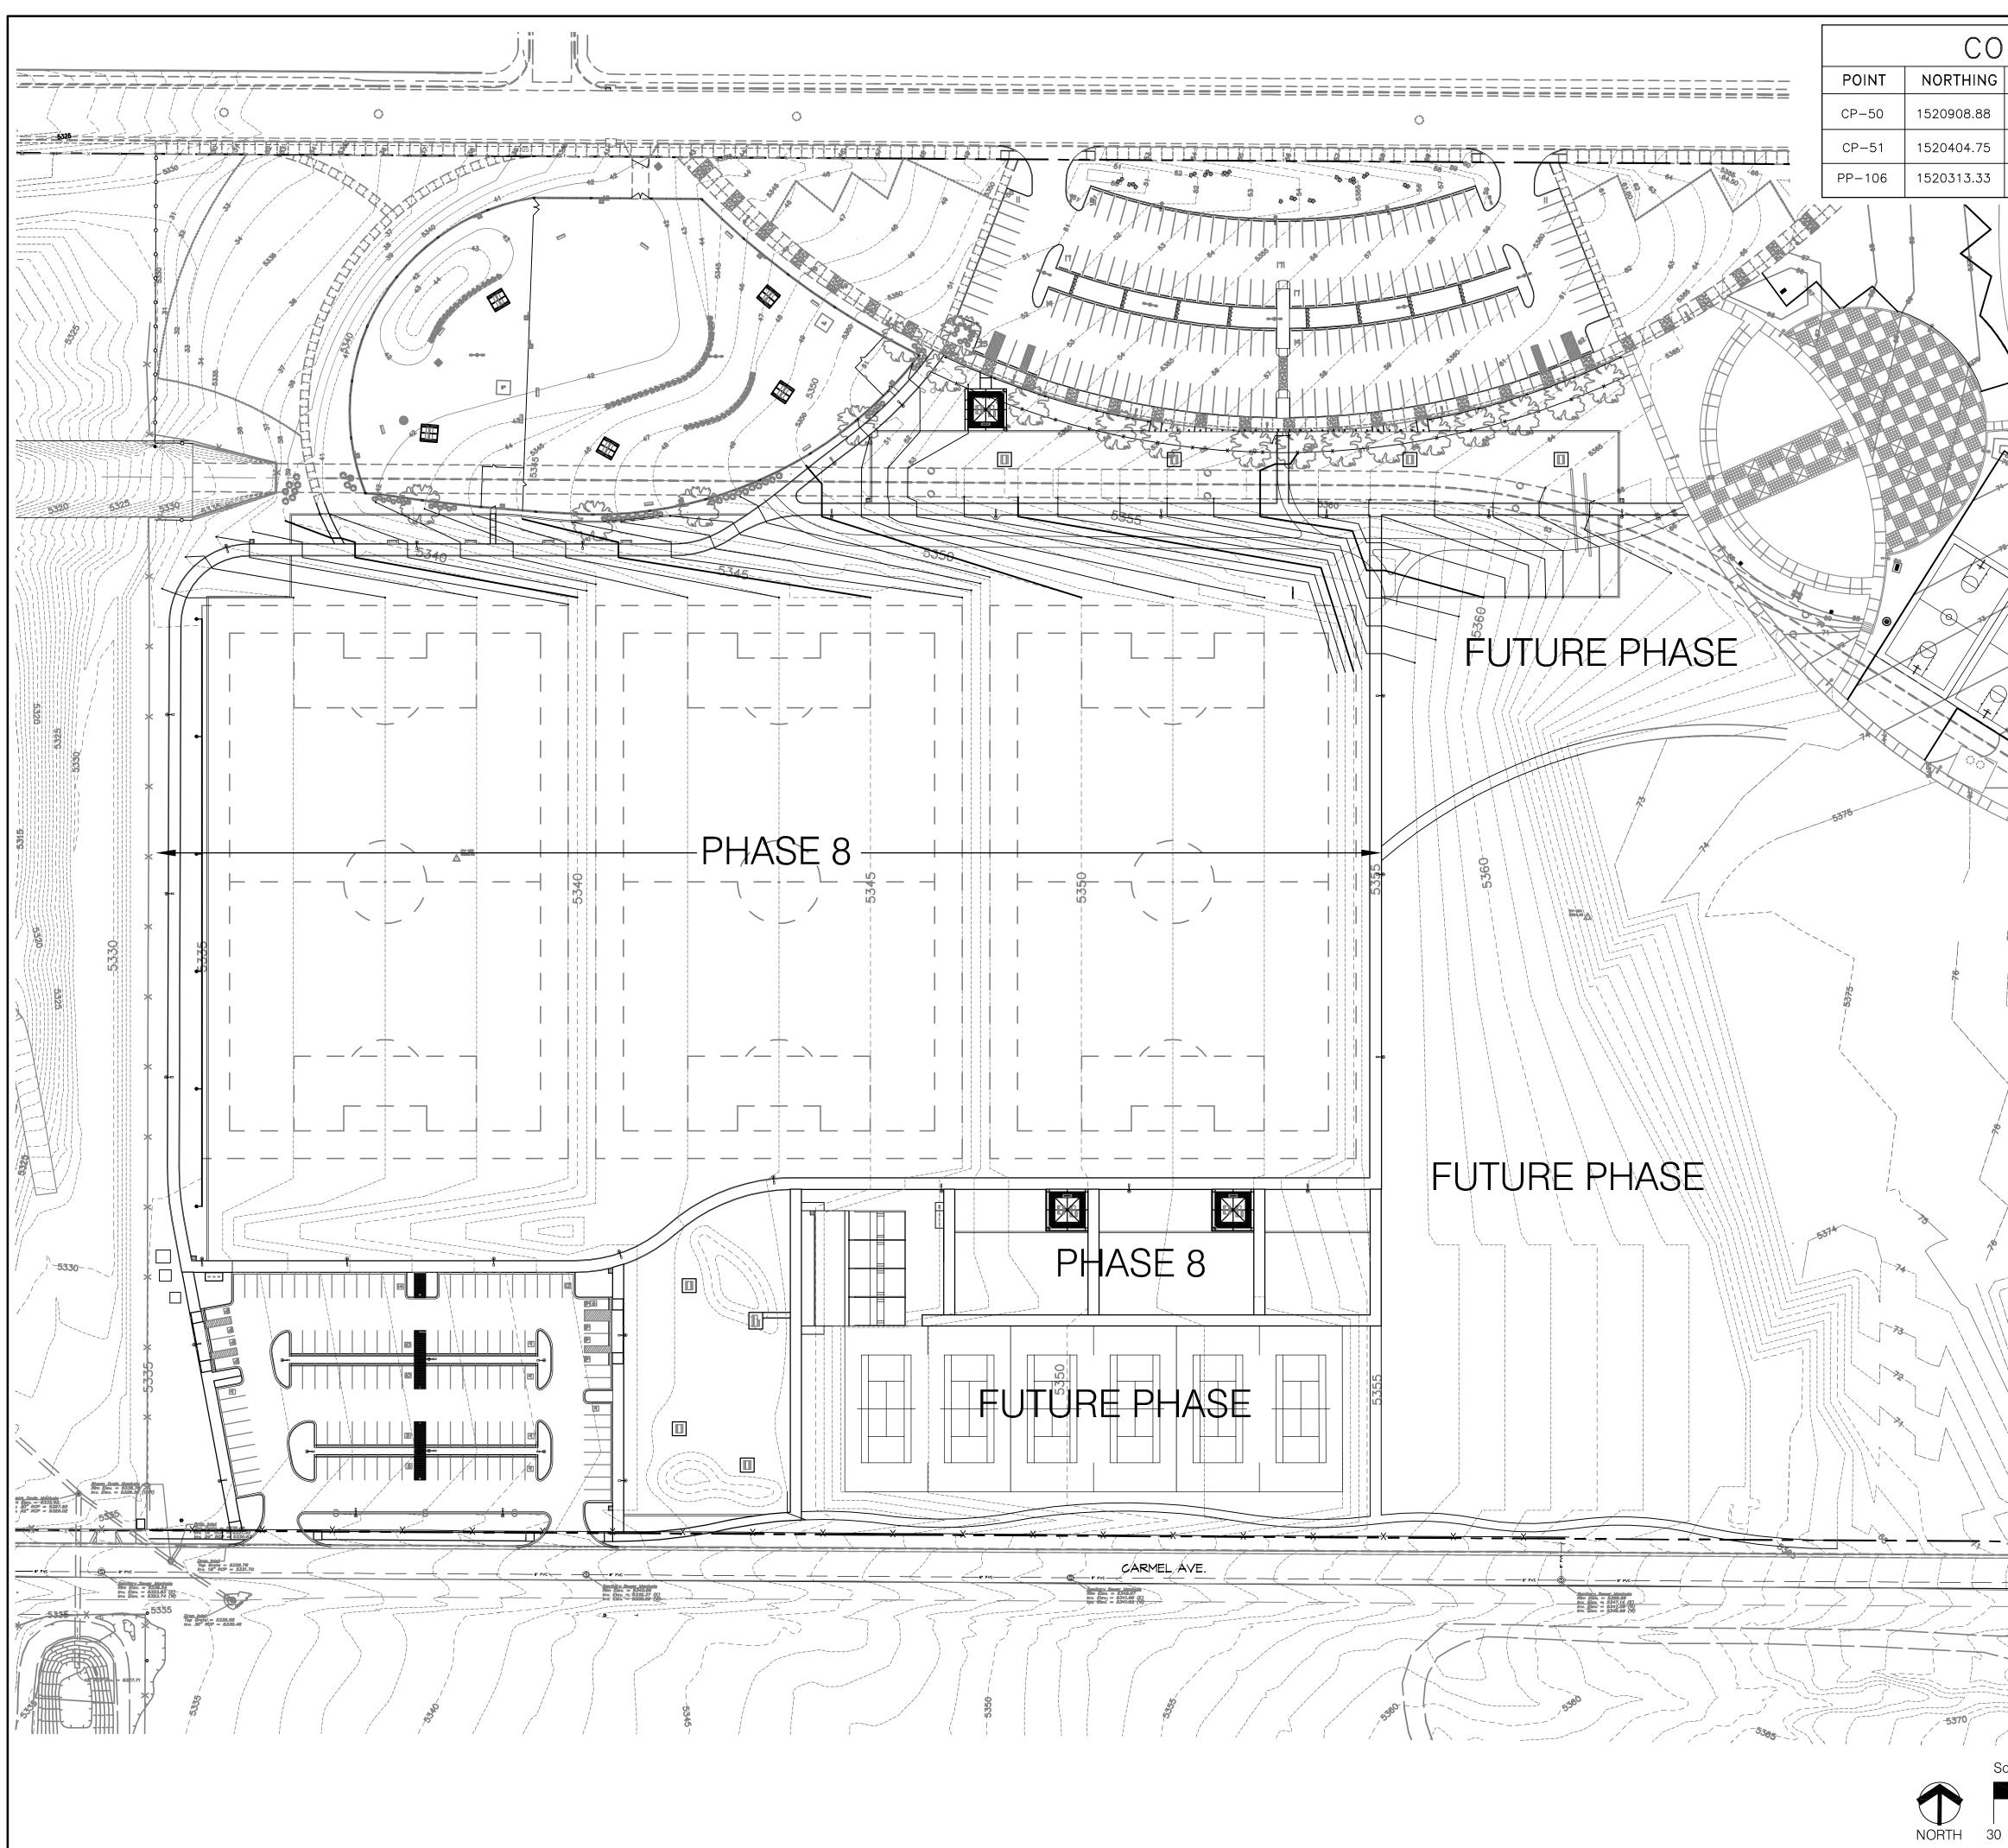

| Project No.                                                                                                                                                 | 713897                                                                                                                                                                                                                            | Zone Map No.<br>C-19                                                                   | )                                | Sheet             | S5                                        | Of                                          | 2                | 9                            | RECORD                                                 |





|                                          |                                                                   |