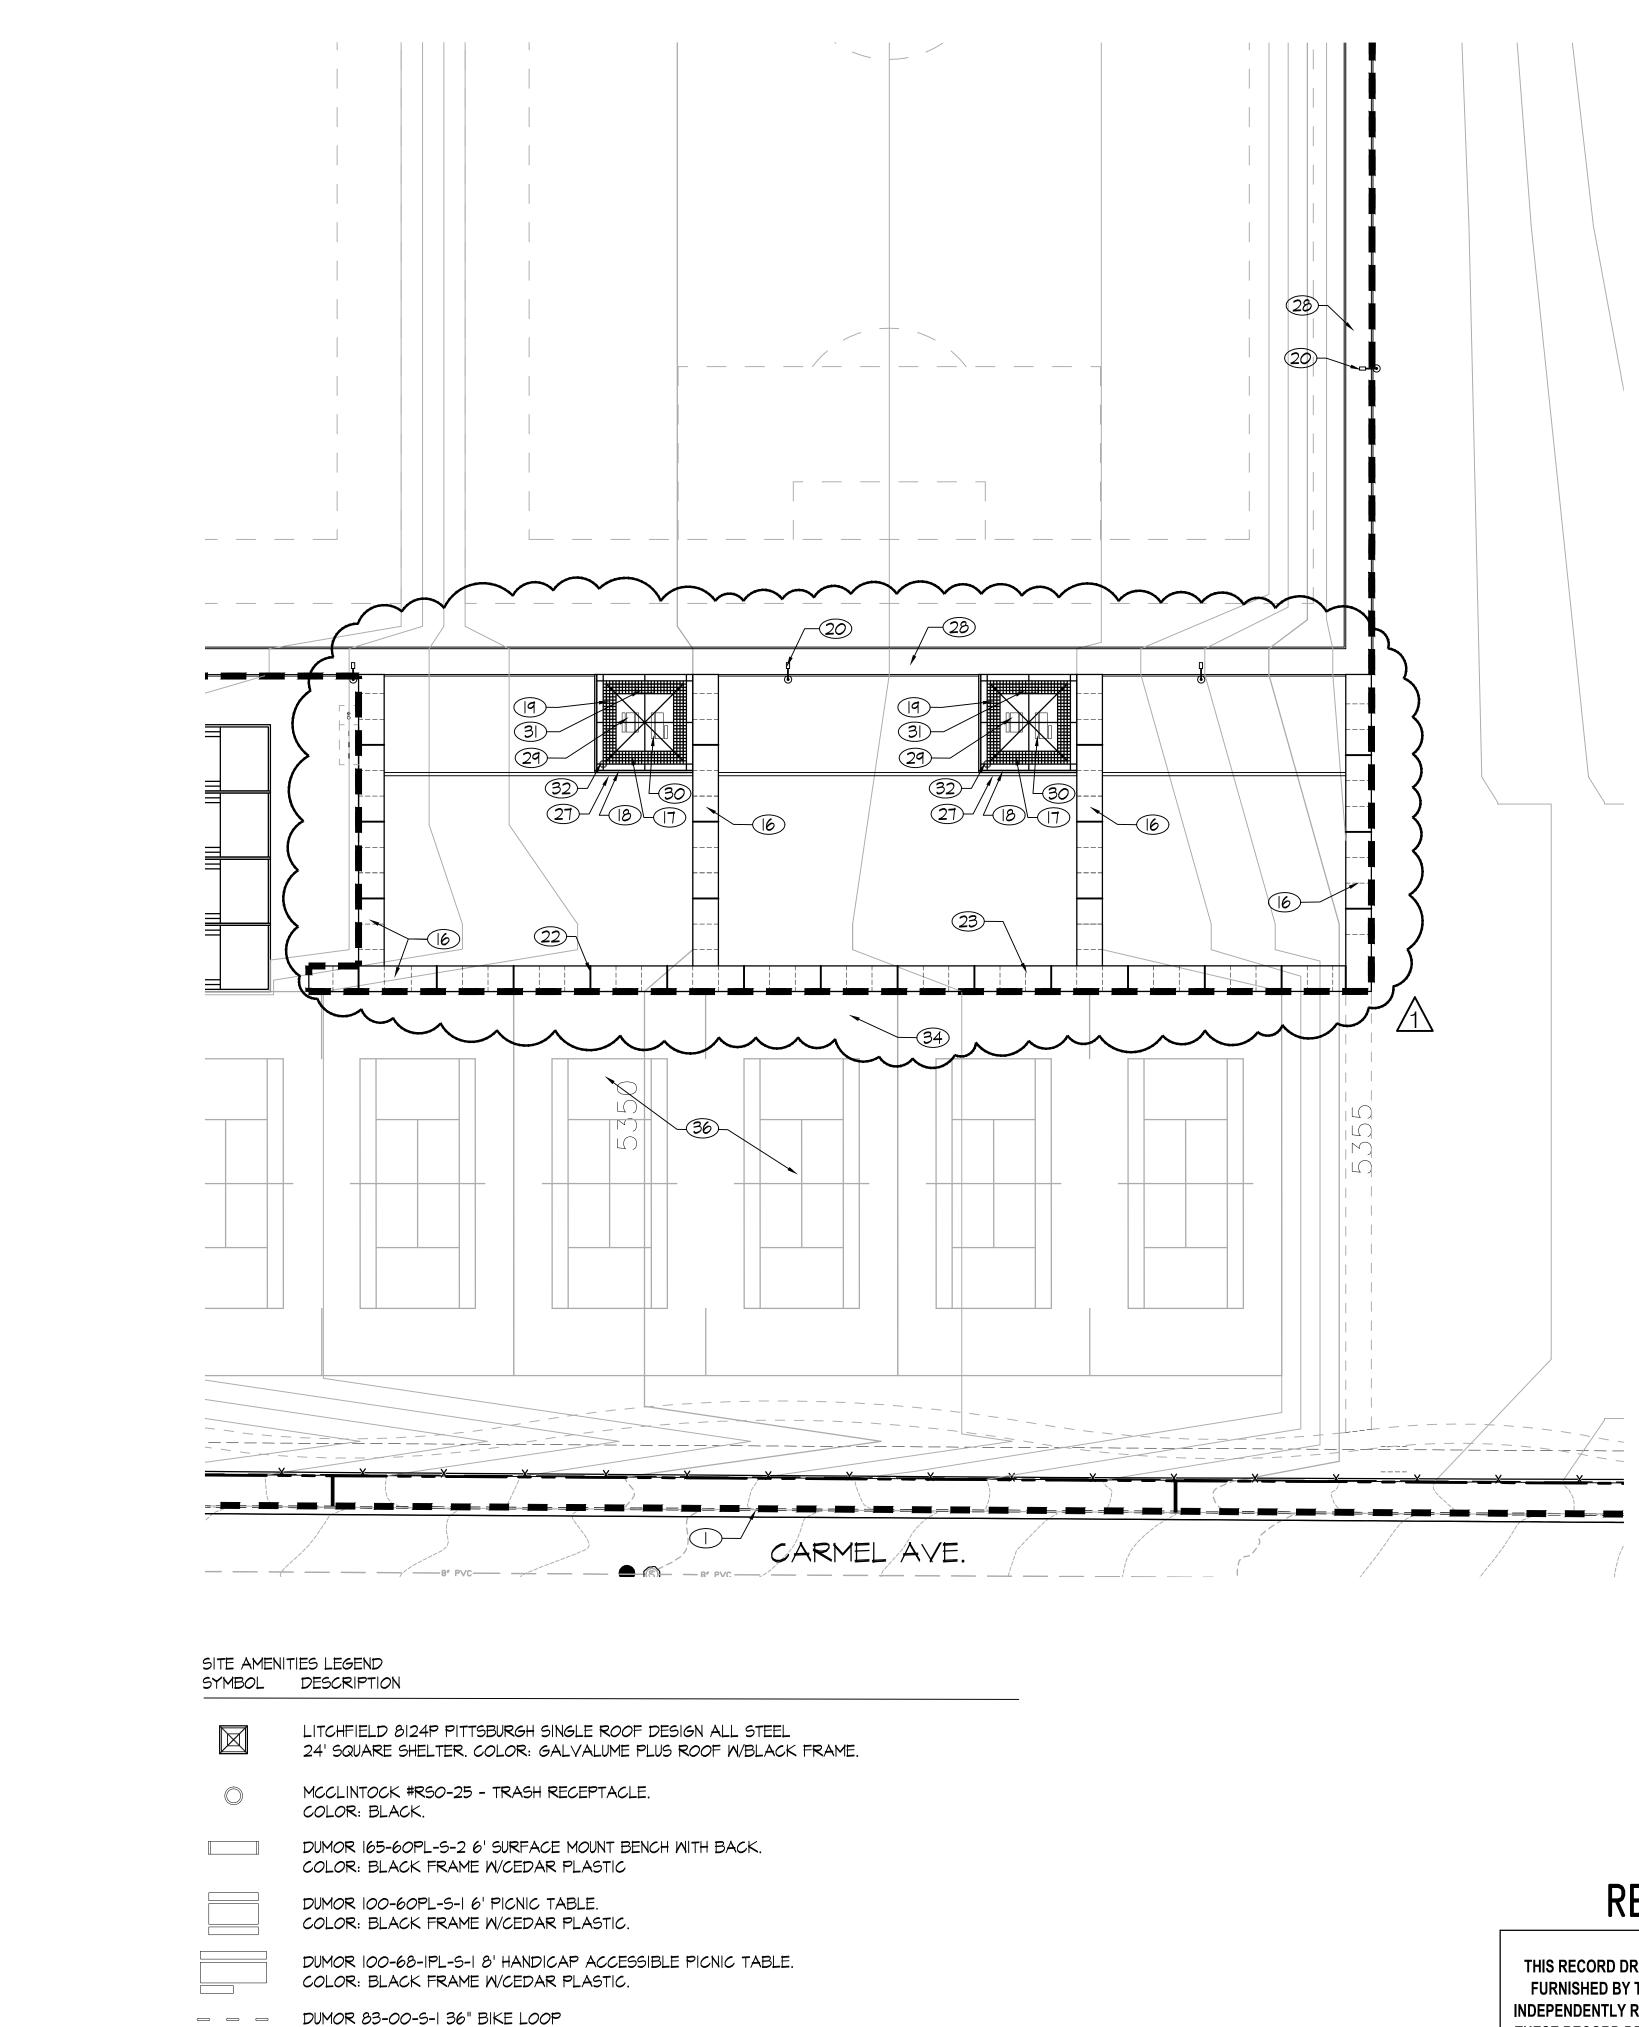

| ES<br>TOR TO REVIEW AND COORDINATE<br>TOR TO NOTIFY LANDSCAPE ARCH<br>T DOCUMENTS.<br>TOR TO NOTIFY LANDSCAPE ARCH<br>CONTRACT DOCUMENTS AND FIELD<br>TOR TO REFER TO ANNOTATED DIN<br>E OFF DRAWINGS.<br>SCALE DRAWINGS TAKE PRECEDEN                                                                                                                                                                                                                                                                                                                                                                                                                                                                                                                                                                                                    | ITECT OF ANY DISC<br>ITECT OF ANY DISC<br>CONDITIONS.<br>MENSIONS ONLY. CON                                                                                                                   | REPANCIES IN<br>REPANCIES<br>ITRACTOR NOT                     |                                                                                                | AS BUILT INFORMATION<br>CONTRACTOR  |       | CATION BY  | ECTED BY<br>RO-FILM INFOR | RECORDED BY DATE | NO.                            |                                                      |
|-------------------------------------------------------------------------------------------------------------------------------------------------------------------------------------------------------------------------------------------------------------------------------------------------------------------------------------------------------------------------------------------------------------------------------------------------------------------------------------------------------------------------------------------------------------------------------------------------------------------------------------------------------------------------------------------------------------------------------------------------------------------------------------------------------------------------------------------|-----------------------------------------------------------------------------------------------------------------------------------------------------------------------------------------------|---------------------------------------------------------------|------------------------------------------------------------------------------------------------|-------------------------------------|-------|------------|---------------------------|------------------|--------------------------------|------------------------------------------------------|
| NOTES<br>CURB AND GUTTER TO REMAIN.<br>STORM DRAIN MANHOLE/INLET.<br>8" NON-POTABLE IRRIGATION MAI<br>BELOW GRADE CONCRETE BOX CO<br>OPEN SPACE FENCE TO REMAIN.<br>OPEN SPACE FENCE TO BE REMOV<br>PARKING LOT WITH DRIVE PAD<br>CURB AND GUTTER, PER COA DWG.<br>TE CUTOFF CURB, SEE DETAIL I, SHE<br>ACCESSIBLE PARKING SYMBOL (ST<br>NED CONCRETE CROSSWALK, 6" THI<br>I LOCATED IN PARK).                                                                                                                                                                                                                                                                                                                                                                                                                                            | ULVERT.<br>VED.<br>2415B.<br>EET S6.<br>RIPING<br>CK, I' X I' SQUARE P<br>EET S6.                                                                                                             | ATTERN (MATCH SIMILAR)                                        |                                                                                                | BENCH MARKS                         |       |            |                           |                  |                                | FINAL FOR                                            |
| RETE WHEEL STOP, SEE DETAIL 5, 9<br>ACCESS TO SIDEWALK.<br>D, SEE SITE AMENITIES LEGEND, THI<br>TE SIDEWALK PER COA DWG. 2430<br>JED CONCRETE, INTEGRAL COLORES<br>PATTERN (MATCH SIMILAR PRODUC<br>L, SEE DETAIL 9, SHEET S6.<br>STRUCTURE, SEE SITE AMENITIES L<br>XTURE TYP., SEE ELECTRICAL PLAN<br>CAL UTILITY BOXES, SEE ELECTRIC,<br>ON JOINT, SEE DETAIL 2, SHEET S6.<br>JOINT, SEE DETAIL 2, SHEET S6.<br>ONCRETE PAD.<br>CONCRETE PAD.<br>CONCRETE PAD.<br>CONCRETE PAD.<br>CONCRETE MOWSTRIP, SEE DETAIL<br>TABLES, SEE SITE AMENITIES LEG<br>SSIBLE PICNIC TABLES, SEE SITE A<br>YP. SEE SITE AMENITIES LEG<br>SSIBLE PICNIC TABLES, SEE SITE A<br>YP. SEE SITE AMENITIES LEGEND, T<br>ACCEPTACLE, TYP. SEE SITE AMENIT<br>CK, SEE SITE AMENITIES LEGEND, T<br>CONSTRUCTION BOUNDARY.<br>RACQUETBALL COURTS.<br>ENNIS COURTS. | S SHEET.<br>D. (WIDTH VARIES).<br>D CONCRETE - DAV<br>D LOCATED IN PAR<br>LEGEND, THIS SHEET<br>L.<br>AL PLAN.<br>3, SHEET S6.<br>END.<br>MENITIES LEGEND, THIS SHEET.<br>TES LEGEND, THIS SH | <).<br>AND DETAIL 7, SHEET 8.<br>HIS SHEET.                   |                                                                                                | SEAL SURVEY INFORMATION FIFLD NOTES | lím   |            |                           |                  |                                | NORTH DOMINGO BACA PARK<br>PHASE 8 RECREATION FIELDS |
|                                                                                                                                                                                                                                                                                                                                                                                                                                                                                                                                                                                                                                                                                                                                                                                                                                           |                                                                                                                                                                                               | Roma AVE.                                                     |                                                                                                | PER CITY COMMENTS                   |       | REMARKS BY | DESIGN                    |                  | DATE 12/11<br>DATE 12/11       | PROJECT #713897<br>AUGUST 2013                       |
|                                                                                                                                                                                                                                                                                                                                                                                                                                                                                                                                                                                                                                                                                                                                                                                                                                           | PLANNI                                                                                                                                                                                        | PARKS AND RECREA<br>STRATEGIC PLAN<br>NORTH DOMINGO B<br>SITE | tecture<br>5495<br>ng.com<br>BUQUERQUE<br>ATION DEPAF<br>NING AND DESI<br>ACA PARK - F<br>PLAN | gn<br>Phas                          |       | NO. DATE   |                           | В≺               | ₹ DRAWN BY MA<br>CHECKED BY CG | DRAWINGS X                                           |
| ale: $1'' = 30'$                                                                                                                                                                                                                                                                                                                                                                                                                                                                                                                                                                                                                                                                                                                                                                                                                          | City Project No.                                                                                                                                                                              |                                                               | Zone Map No.<br>C-19                                                                           | 9                                   | theet | 52         | Of                        | 2                | 9                              | RECORD [                                             |

| ES<br>TOR TO REVIEW AND COORDINATE ALL CONTRACT DOCUMENTS.<br>TOR TO NOTIFY LANDSCAPE ARCHITECT OF ANY DISCREPANCIES IN<br>T DOCUMENTS.<br>TOR TO NOTIFY LANDSCAPE ARCHITECT OF ANY DISCREPANCIES<br>CONTRACT DOCUMENTS AND FIELD CONDITIONS.<br>TOR TO REFER TO ANNOTATED DIMENSIONS ONLY. CONTRACTOR NOT<br>E OFF DRAWINGS.<br>SCALE DRAWINGS TAKE PRECEDENCE OVER SMALLER SCALE, TYP.                                                                                                                                                                                                                                                                                                                                                                                                                                                                                                                                                                                                                                                                                                                                                                                                                                                                                                                                             | AS BUILT INFORMATION        | CONTRACTOR<br>WORK | STARED BT DATE DATE | )<br>FICATION BY<br>WINGS | ORRECTED BY UATE<br>MICRO-FILM INFORMATION | CORDED BY  | NO.                      |                                                      |
|--------------------------------------------------------------------------------------------------------------------------------------------------------------------------------------------------------------------------------------------------------------------------------------------------------------------------------------------------------------------------------------------------------------------------------------------------------------------------------------------------------------------------------------------------------------------------------------------------------------------------------------------------------------------------------------------------------------------------------------------------------------------------------------------------------------------------------------------------------------------------------------------------------------------------------------------------------------------------------------------------------------------------------------------------------------------------------------------------------------------------------------------------------------------------------------------------------------------------------------------------------------------------------------------------------------------------------------|-----------------------------|--------------------|---------------------|---------------------------|--------------------------------------------|------------|--------------------------|------------------------------------------------------|
| NOTES<br>CURB AND GUTTER TO REMAIN.<br>STORM DRAIN MANHOLE/INLET.<br>B' NON-POTABLE IRRIGATION MAINLINE.<br>BELOW GRADE CONCRETE BOX CULVERT.<br>OPEN SPACE FENCE TO REMAIN.<br>OPEN SPACE FENCE TO BE REMOVED.<br>T PARKING LOT WITH DRIVE PAD<br>CURB AND GUTTER, PER COA DWG. 2415B.<br>TE CUTOFF CURB, SEE DETAIL I, SHEET S6.<br>ACCESSIBLE PARKING SYMBOL/STRIPING<br>NED CONCRETE CROSSWALK, 6" THICK, I' X I' SQUARE PATTERN (MATCH SIMILAR)<br>T LOCATED IN PARK).                                                                                                                                                                                                                                                                                                                                                                                                                                                                                                                                                                                                                                                                                                                                                                                                                                                          | BENCH MARKS                 |                    |                     |                           |                                            |            |                          | FINAL FOR                                            |
| RETE WHEEL STOP, SEE DETAIL 5, SHEET S6.<br>ACCESS TO SIDEWALK.<br>D, SEE SITE AMENITIES LEGEND, THIS SHEET.<br>TE SIDEWALK PER COA DWG. 2430. (WIDTH VARIES).<br>VED CONCRETE, INTEGRAL COLORED CONCRETE - DAVIS COLORS 'BAJA RED'. I' X I'<br>PATTERN (MATCH SIMILAR PRODUCT LOCATED IN PARK).<br>L, SEE DETAIL 9, SHEET S6.<br>A STRUCTURE, SEE SITE AMENITIES LEGEND, THIS SHEET AND DETAIL 7, SHEET 8.<br>XTURE TYP., SEE ELECTRICAL PLAN.<br>CAL UTILITY BOXES, SEE ELECTRICAL PLAN.<br>CAL UTILITY BOXES, SEE ELECTRICAL PLAN.<br>CAL UTILITY BOXES, SEE ELECTRICAL PLAN.<br>ON JOINT, SEE DETAIL 2, SHEET S6.<br>L JOINT, SEE DETAIL 2, SHEET S6.<br>L JOINT, SEE DETAIL 2, SHEET S6.<br>CONCRETE PAD.<br>CONCRETE PAD.<br>CONCRETE PAD.<br>CONCRETE PAD.<br>CONCRETE MONSTRIP, SEE DETAIL 3, SHEET S6.<br>T PATH PER COA DETAIL 2722.<br>TABLES, SEE SITE AMENITIES LEGEND.<br>SSIBLE PICNIC TABLES, SEE SITE AMENITIES LEGEND, THIS SHEET.<br>YP. SEE SITE AMENITIES LEGEND.<br>SSIBLE PICNIC TABLES, SEE SITE AMENITIES LEGEND, THIS SHEET.<br>YP. SEE SITE AMENITIES LEGEND, THIS SHEET.<br>ECCEPTACLE, TYP. SEE SITE AMENITIES LEGEND, THIS SHEET.<br>CANSTRUCTION BOUNDARY.<br>RACQUETBALL COURTS.<br>ENDS COURSETS<br>CONCRETE PAD.<br>CONCRETE PAD.<br>CONSTRUCTION BOUNDARY.<br>RACQUETBALL COURTS.<br>ENDS COURSES | SEAL SURVEY INFORMATION     |                    | )                   |                           |                                            |            |                          | NORTH DOMINGO BACA PARK<br>PHASE 8 RECREATION FIELDS |
| KEYED MAP                                                                                                                                                                                                                                                                                                                                                                                                                                                                                                                                                                                                                                                                                                                                                                                                                                                                                                                                                                                                                                                                                                                                                                                                                                                                                                                            | REVISIONS PER CITY COMMENTS |                    |                     | REMARKS BY                | DESIGN                                     | DATE 12/11 | DATE 12/11<br>DATE 10/11 |                                                      |
| N.T.S.<br>CONSENSUS PLANNING, INC.<br>Planning / Landscape Architecture<br>3D Zeighth Street NW<br>Albuquerque, NM 87102<br>(505) 764–9801 Fax 842–5495<br>e-mail: cp@consensusplanning.com<br>CITY OF ALBUQUERQU<br>PARKS AND RECREATION DEF<br>STRATEGIC PLANNING AND DE<br>STRATEGIC PLANNING AND DE<br>SITE PLAN<br>Morth DOMINGO BACA PARK<br>SITE PLAN<br>Albeign Review Committee<br>City Engineer Approval                                                                                                                                                                                                                                                                                                                                                                                                                                                                                                                                                                                                                                                                                                                                                                                                                                                                                                                   | JE<br>PARTN<br>DESIGN       | ١                  |                     | NO. DATE                  | Mo. /                                      |            | JRAWN BY MA              |                                                      |
| City Project No.         Zone Map No.           0         30         60         713897         C-1                                                                                                                                                                                                                                                                                                                                                                                                                                                                                                                                                                                                                                                                                                                                                                                                                                                                                                                                                                                                                                                                                                                                                                                                                                   |                             | Shee               | t<br>S              | 3                         | Of                                         | 2          | 9                        | 1<br>                                                |