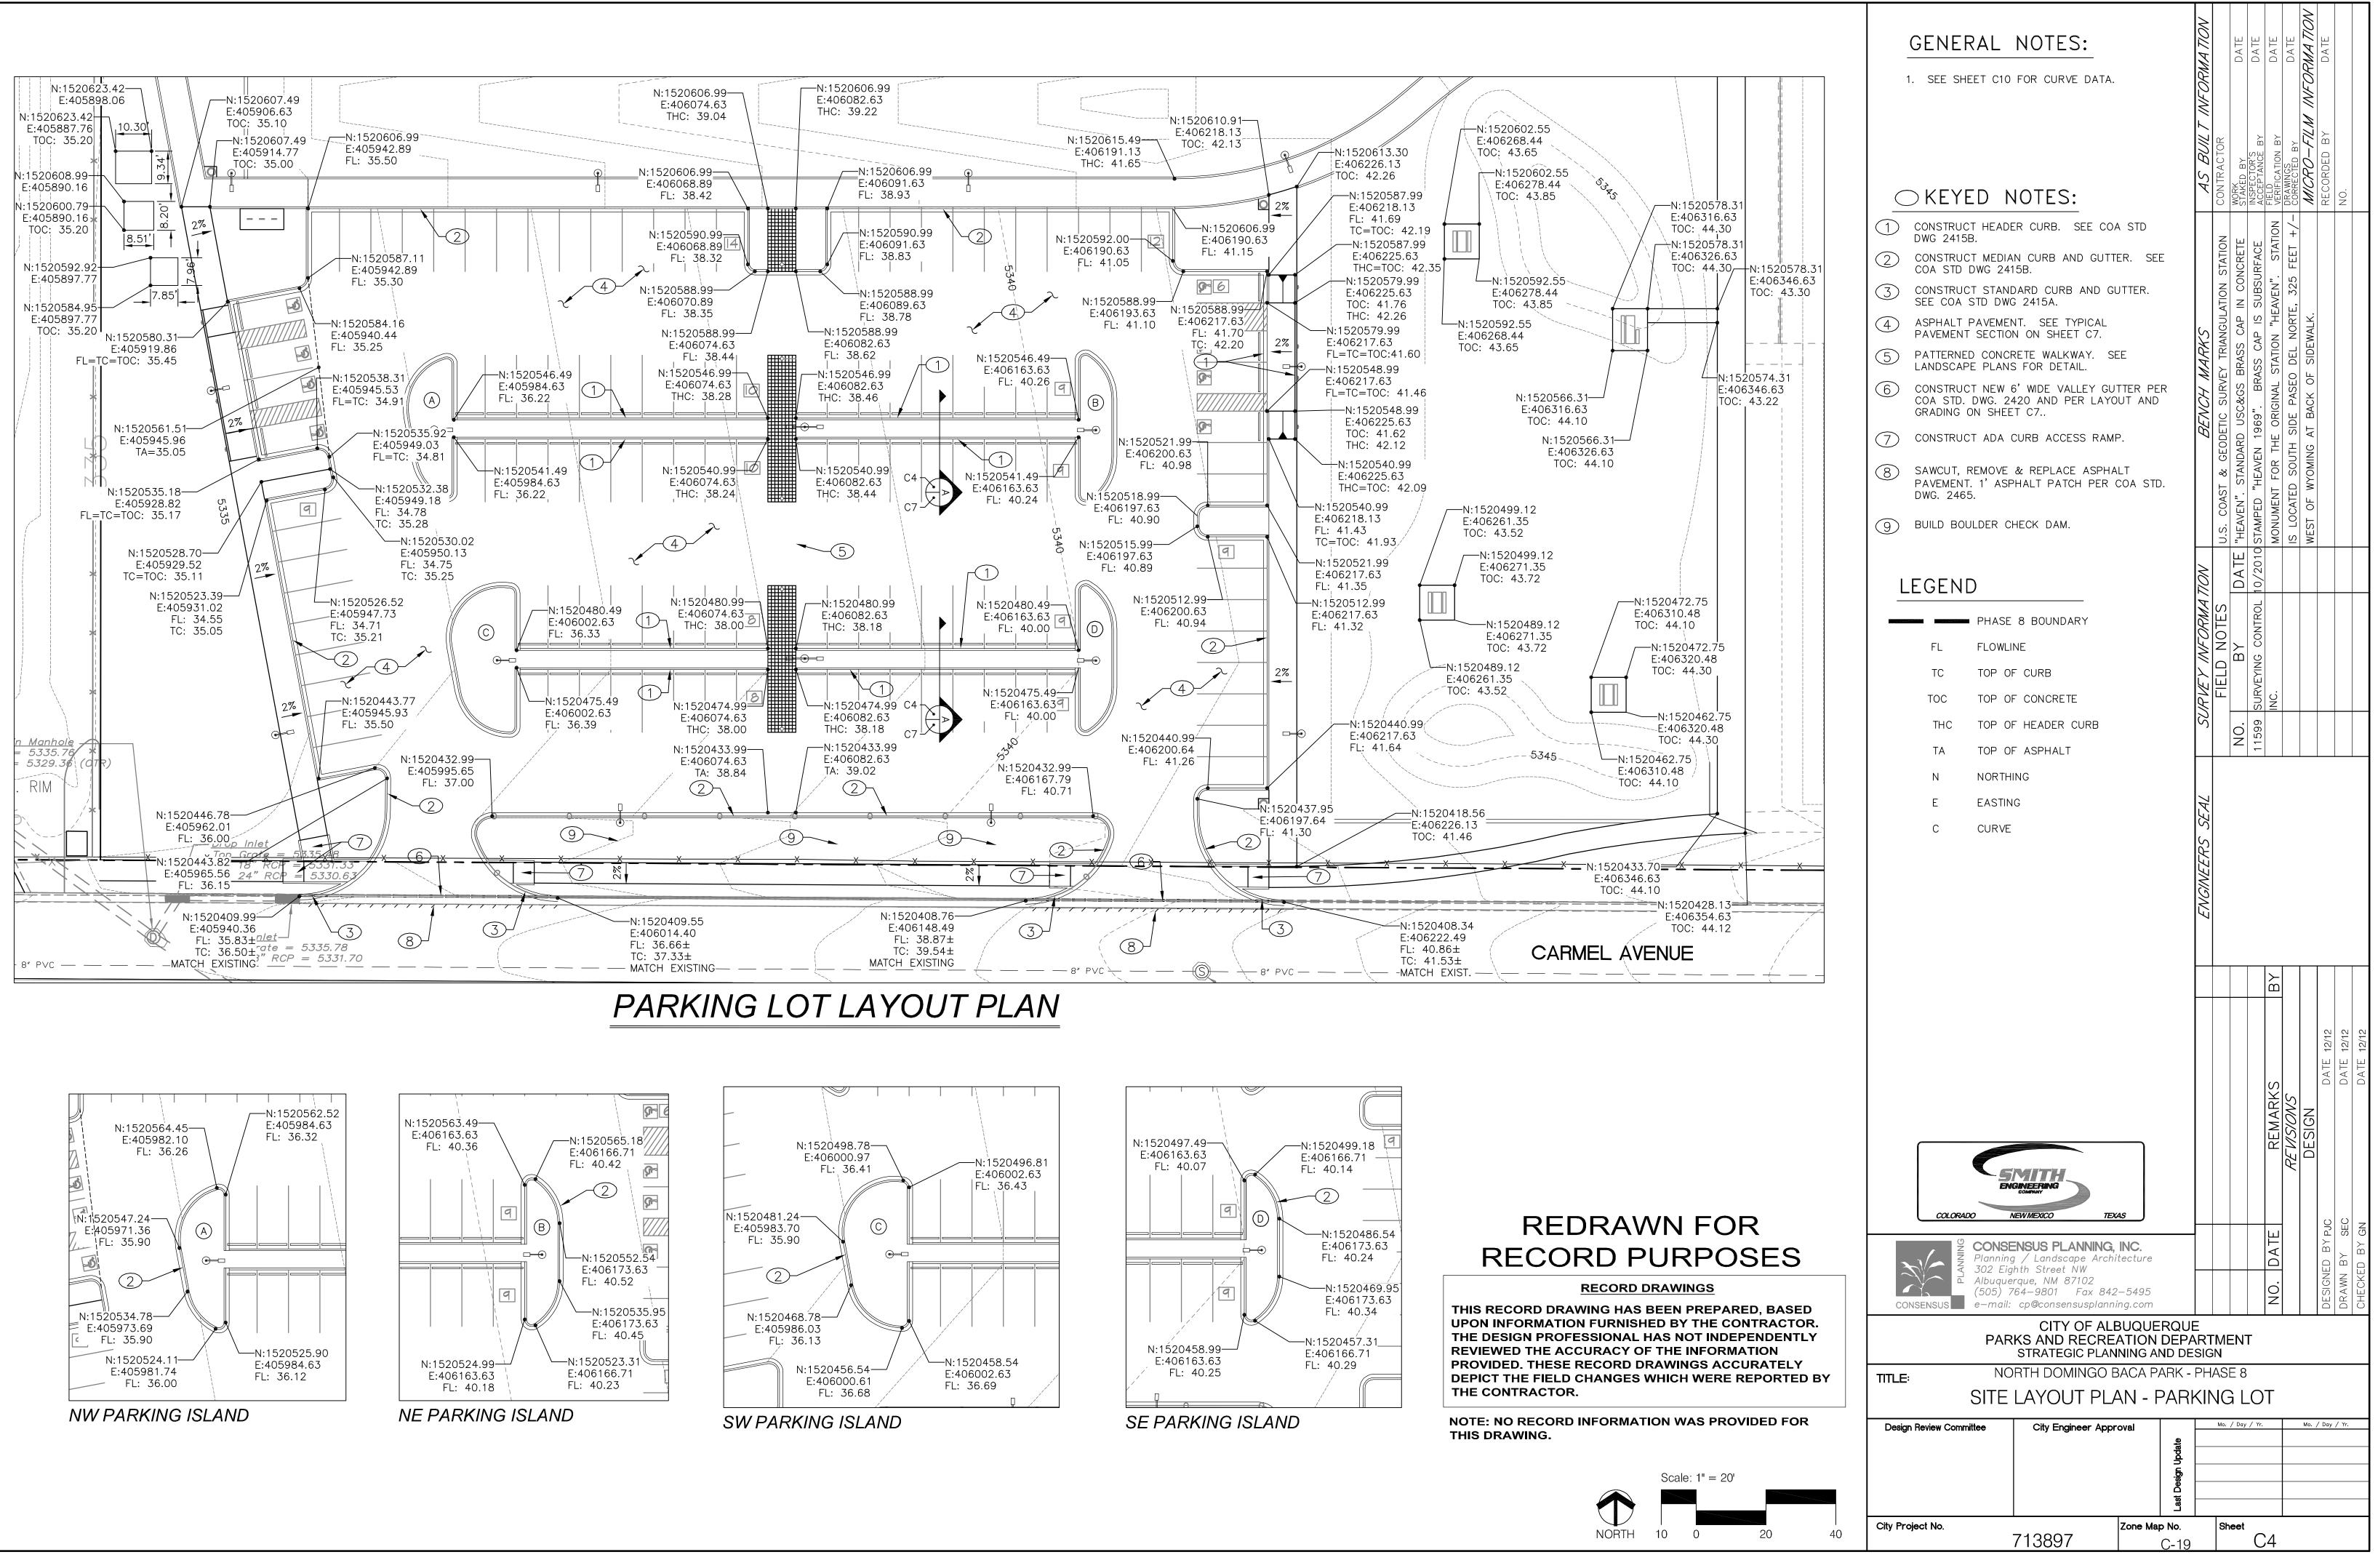

| x            | EXISTING            | T-POST/WIRE FENCE         |
|--------------|---------------------|---------------------------|
| 2" HPG - 1-  | EXISTING            | GAS LINE W/ VALVE         |
| 6" W - WV    | EXISTING            | WATERLINE W/ VALVE        |
| Ŵ            | EXISTING            | WATERLINE METER           |
| <i>S</i>     | EXISTING            | FIRE HYDRANT              |
| — —6" SAS−Ŝ— | EXISTING<br>LINE W/ | SANITARY SEWER<br>MANHOLE |
| <u></u>      | EXISTING            | STORM DRAIN               |
|              | EXISTING<br>W/POLE  | OVERHEAD ELECTRIC         |
| UE           | EXISTING            | UNDERGROUND ELECTRIC      |
| 44           | EXISTING            | 1' CONTOUR                |
| 4945         | EXISTING            | 5' CONTOUR                |
| ======       | EXISTING            | CURB & GUTTER             |
| ======       | EXISTING            | CONCRETE                  |
|              | EXISTING            | BUILDING LINE             |
|              | EXISTING            | EASEMENT LINE             |
|              |                     |                           |

## NEW FEATURES LEGEND:

|                   | CONSTRUCTION CENTERLINE               |
|-------------------|---------------------------------------|
| <del>~~~~~~</del> | NEW CHAIN-LINK FENCE                  |
| 6" W              | NEW WATERLINE W/ VALVE                |
| $\bigotimes$      | NEW WATERLINE METER                   |
| *                 | NEW FIRE HYDRANT                      |
| 6" SAS            | NEW SANITARY SEWER<br>LINE W/ MANHOLE |
| ۲                 | NEW STORM DRAIN W/ MH                 |
| *                 | NEW UTILITY POLE                      |
|                   | NEW 1' CONTOUR                        |
|                   | NEW 5' CONTOUR                        |
|                   | NEW CURB & GUTTER                     |
|                   | NEW CONCRETE                          |