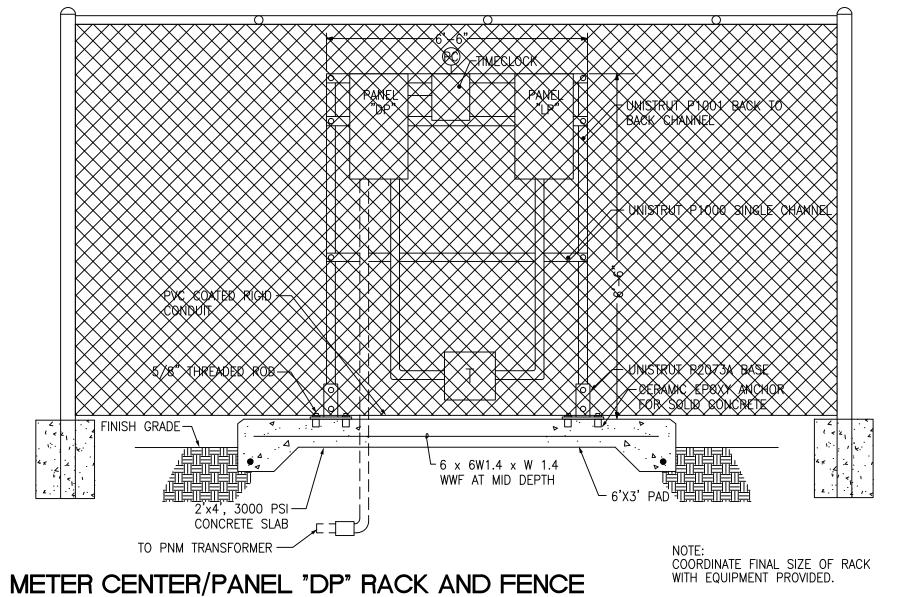

# NORTH DOMINGO BACA PARK PHASE 8 RECREATION FIELDS CITY OF ALBUQUERQUE PARKS AND RECREATION DEPARTMENT STRATEGIC PLANNING AND DESIGN DIVISION