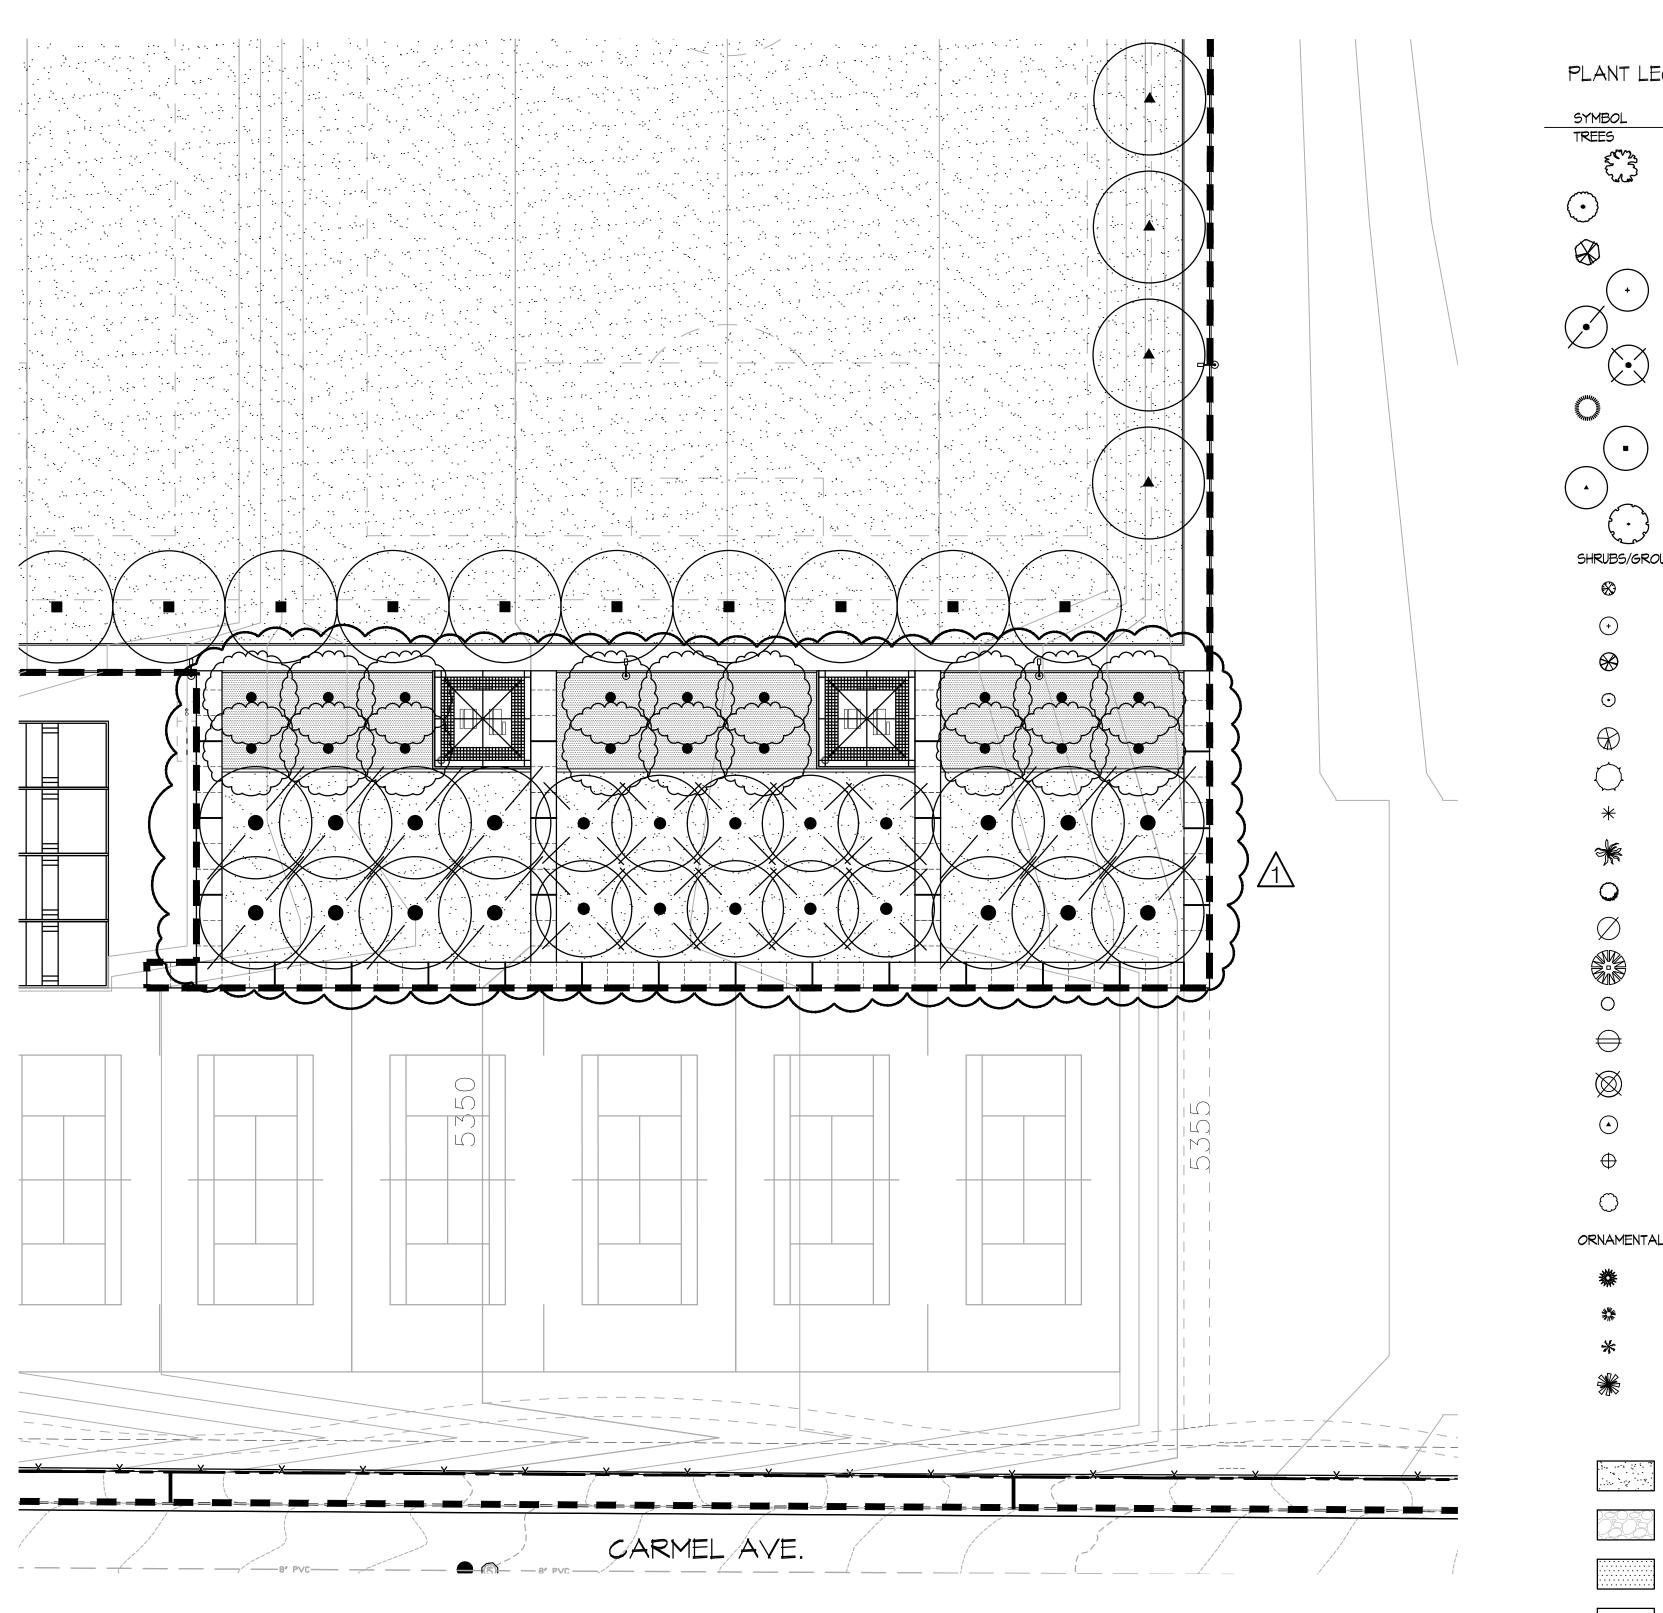

| ES<br>TOR TO REVIEW AND COORDINATE<br>TOR TO NOTIFY LANDSCAPE ARCH<br>T DOCUMENTS.<br>TOR TO NOTIFY LANDSCAPE ARCH<br>CONTRACT DOCUMENTS AND FIELD<br>TOR TO REFER TO ANNOTATED DIN<br>E OFF DRAWINGS.<br>SCALE DRAWINGS TAKE PRECEDEN                                                                                                                                                                                                                                                                                                                                                                                                                                                                                                                                                                                                    | ITECT OF ANY DISC<br>ITECT OF ANY DISC<br>CONDITIONS.<br>MENSIONS ONLY. CON                                                                                                                   | REPANCIES IN<br>REPANCIES<br>ITRACTOR NOT                     |                                                                                                | AS BUILT INFORMATION<br>CONTRACTOR  |       | CATION BY  | ECTED BY<br>RO-FILM INFOR | RECORDED BY DATE | NO.                            |                                                      |
|-------------------------------------------------------------------------------------------------------------------------------------------------------------------------------------------------------------------------------------------------------------------------------------------------------------------------------------------------------------------------------------------------------------------------------------------------------------------------------------------------------------------------------------------------------------------------------------------------------------------------------------------------------------------------------------------------------------------------------------------------------------------------------------------------------------------------------------------|-----------------------------------------------------------------------------------------------------------------------------------------------------------------------------------------------|---------------------------------------------------------------|------------------------------------------------------------------------------------------------|-------------------------------------|-------|------------|---------------------------|------------------|--------------------------------|------------------------------------------------------|
| NOTES<br>CURB AND GUTTER TO REMAIN.<br>STORM DRAIN MANHOLE/INLET.<br>8" NON-POTABLE IRRIGATION MAI<br>BELOW GRADE CONCRETE BOX CO<br>OPEN SPACE FENCE TO REMAIN.<br>OPEN SPACE FENCE TO BE REMOV<br>PARKING LOT WITH DRIVE PAD<br>CURB AND GUTTER, PER COA DWG.<br>TE CUTOFF CURB, SEE DETAIL I, SHE<br>ACCESSIBLE PARKING SYMBOL (ST<br>NED CONCRETE CROSSWALK, 6" THI<br>I LOCATED IN PARK).                                                                                                                                                                                                                                                                                                                                                                                                                                            | ULVERT.<br>VED.<br>2415B.<br>EET S6.<br>RIPING<br>CK, I' X I' SQUARE P<br>EET S6.                                                                                                             | ATTERN (MATCH SIMILAR)                                        |                                                                                                | BENCH MARKS                         |       |            |                           |                  |                                | FINAL FOR                                            |
| RETE WHEEL STOP, SEE DETAIL 5, 9<br>ACCESS TO SIDEWALK.<br>D, SEE SITE AMENITIES LEGEND, THI<br>TE SIDEWALK PER COA DWG. 2430<br>JED CONCRETE, INTEGRAL COLORES<br>PATTERN (MATCH SIMILAR PRODUC<br>L, SEE DETAIL 9, SHEET S6.<br>STRUCTURE, SEE SITE AMENITIES L<br>XTURE TYP., SEE ELECTRICAL PLAN<br>CAL UTILITY BOXES, SEE ELECTRIC,<br>ON JOINT, SEE DETAIL 2, SHEET S6.<br>JOINT, SEE DETAIL 2, SHEET S6.<br>ONCRETE PAD.<br>CONCRETE PAD.<br>CONCRETE PAD.<br>CONCRETE PAD.<br>CONCRETE MOWSTRIP, SEE DETAIL<br>TABLES, SEE SITE AMENITIES LEG<br>SSIBLE PICNIC TABLES, SEE SITE A<br>YP. SEE SITE AMENITIES LEG<br>SSIBLE PICNIC TABLES, SEE SITE A<br>YP. SEE SITE AMENITIES LEGEND, T<br>ACCEPTACLE, TYP. SEE SITE AMENIT<br>CK, SEE SITE AMENITIES LEGEND, T<br>CONSTRUCTION BOUNDARY.<br>RACQUETBALL COURTS.<br>ENNIS COURTS. | S SHEET.<br>D. (WIDTH VARIES).<br>D CONCRETE - DAV<br>D LOCATED IN PAR<br>LEGEND, THIS SHEET<br>L.<br>AL PLAN.<br>3, SHEET S6.<br>END.<br>MENITIES LEGEND, THIS SHEET.<br>TES LEGEND, THIS SH | <).<br>AND DETAIL 7, SHEET 8.<br>HIS SHEET.                   |                                                                                                | SEAL SURVEY INFORMATION FIFLD NOTES | lím   |            |                           |                  |                                | NORTH DOMINGO BACA PARK<br>PHASE 8 RECREATION FIELDS |
|                                                                                                                                                                                                                                                                                                                                                                                                                                                                                                                                                                                                                                                                                                                                                                                                                                           |                                                                                                                                                                                               | Roma AVE.                                                     |                                                                                                | PER CITY COMMENTS                   |       | REMARKS BY | DESIGN                    |                  | DATE 12/11<br>DATE 12/11       | PROJECT #713897<br>AUGUST 2013                       |
|                                                                                                                                                                                                                                                                                                                                                                                                                                                                                                                                                                                                                                                                                                                                                                                                                                           | PLANNI                                                                                                                                                                                        | PARKS AND RECREA<br>STRATEGIC PLAN<br>NORTH DOMINGO B<br>SITE | tecture<br>5495<br>ng.com<br>BUQUERQUE<br>ATION DEPAF<br>NING AND DESI<br>ACA PARK - F<br>PLAN | gn<br>Phas                          |       | NO. DATE   |                           | В≺               | ₹ DRAWN BY MA<br>CHECKED BY CG | DRAWINGS X                                           |
| ale: $1'' = 30'$                                                                                                                                                                                                                                                                                                                                                                                                                                                                                                                                                                                                                                                                                                                                                                                                                          | City Project No.                                                                                                                                                                              |                                                               | Zone Map No.<br>C-19                                                                           | 9                                   | theet | 52         | Of                        | 2                | 9                              | RECORD [                                             |