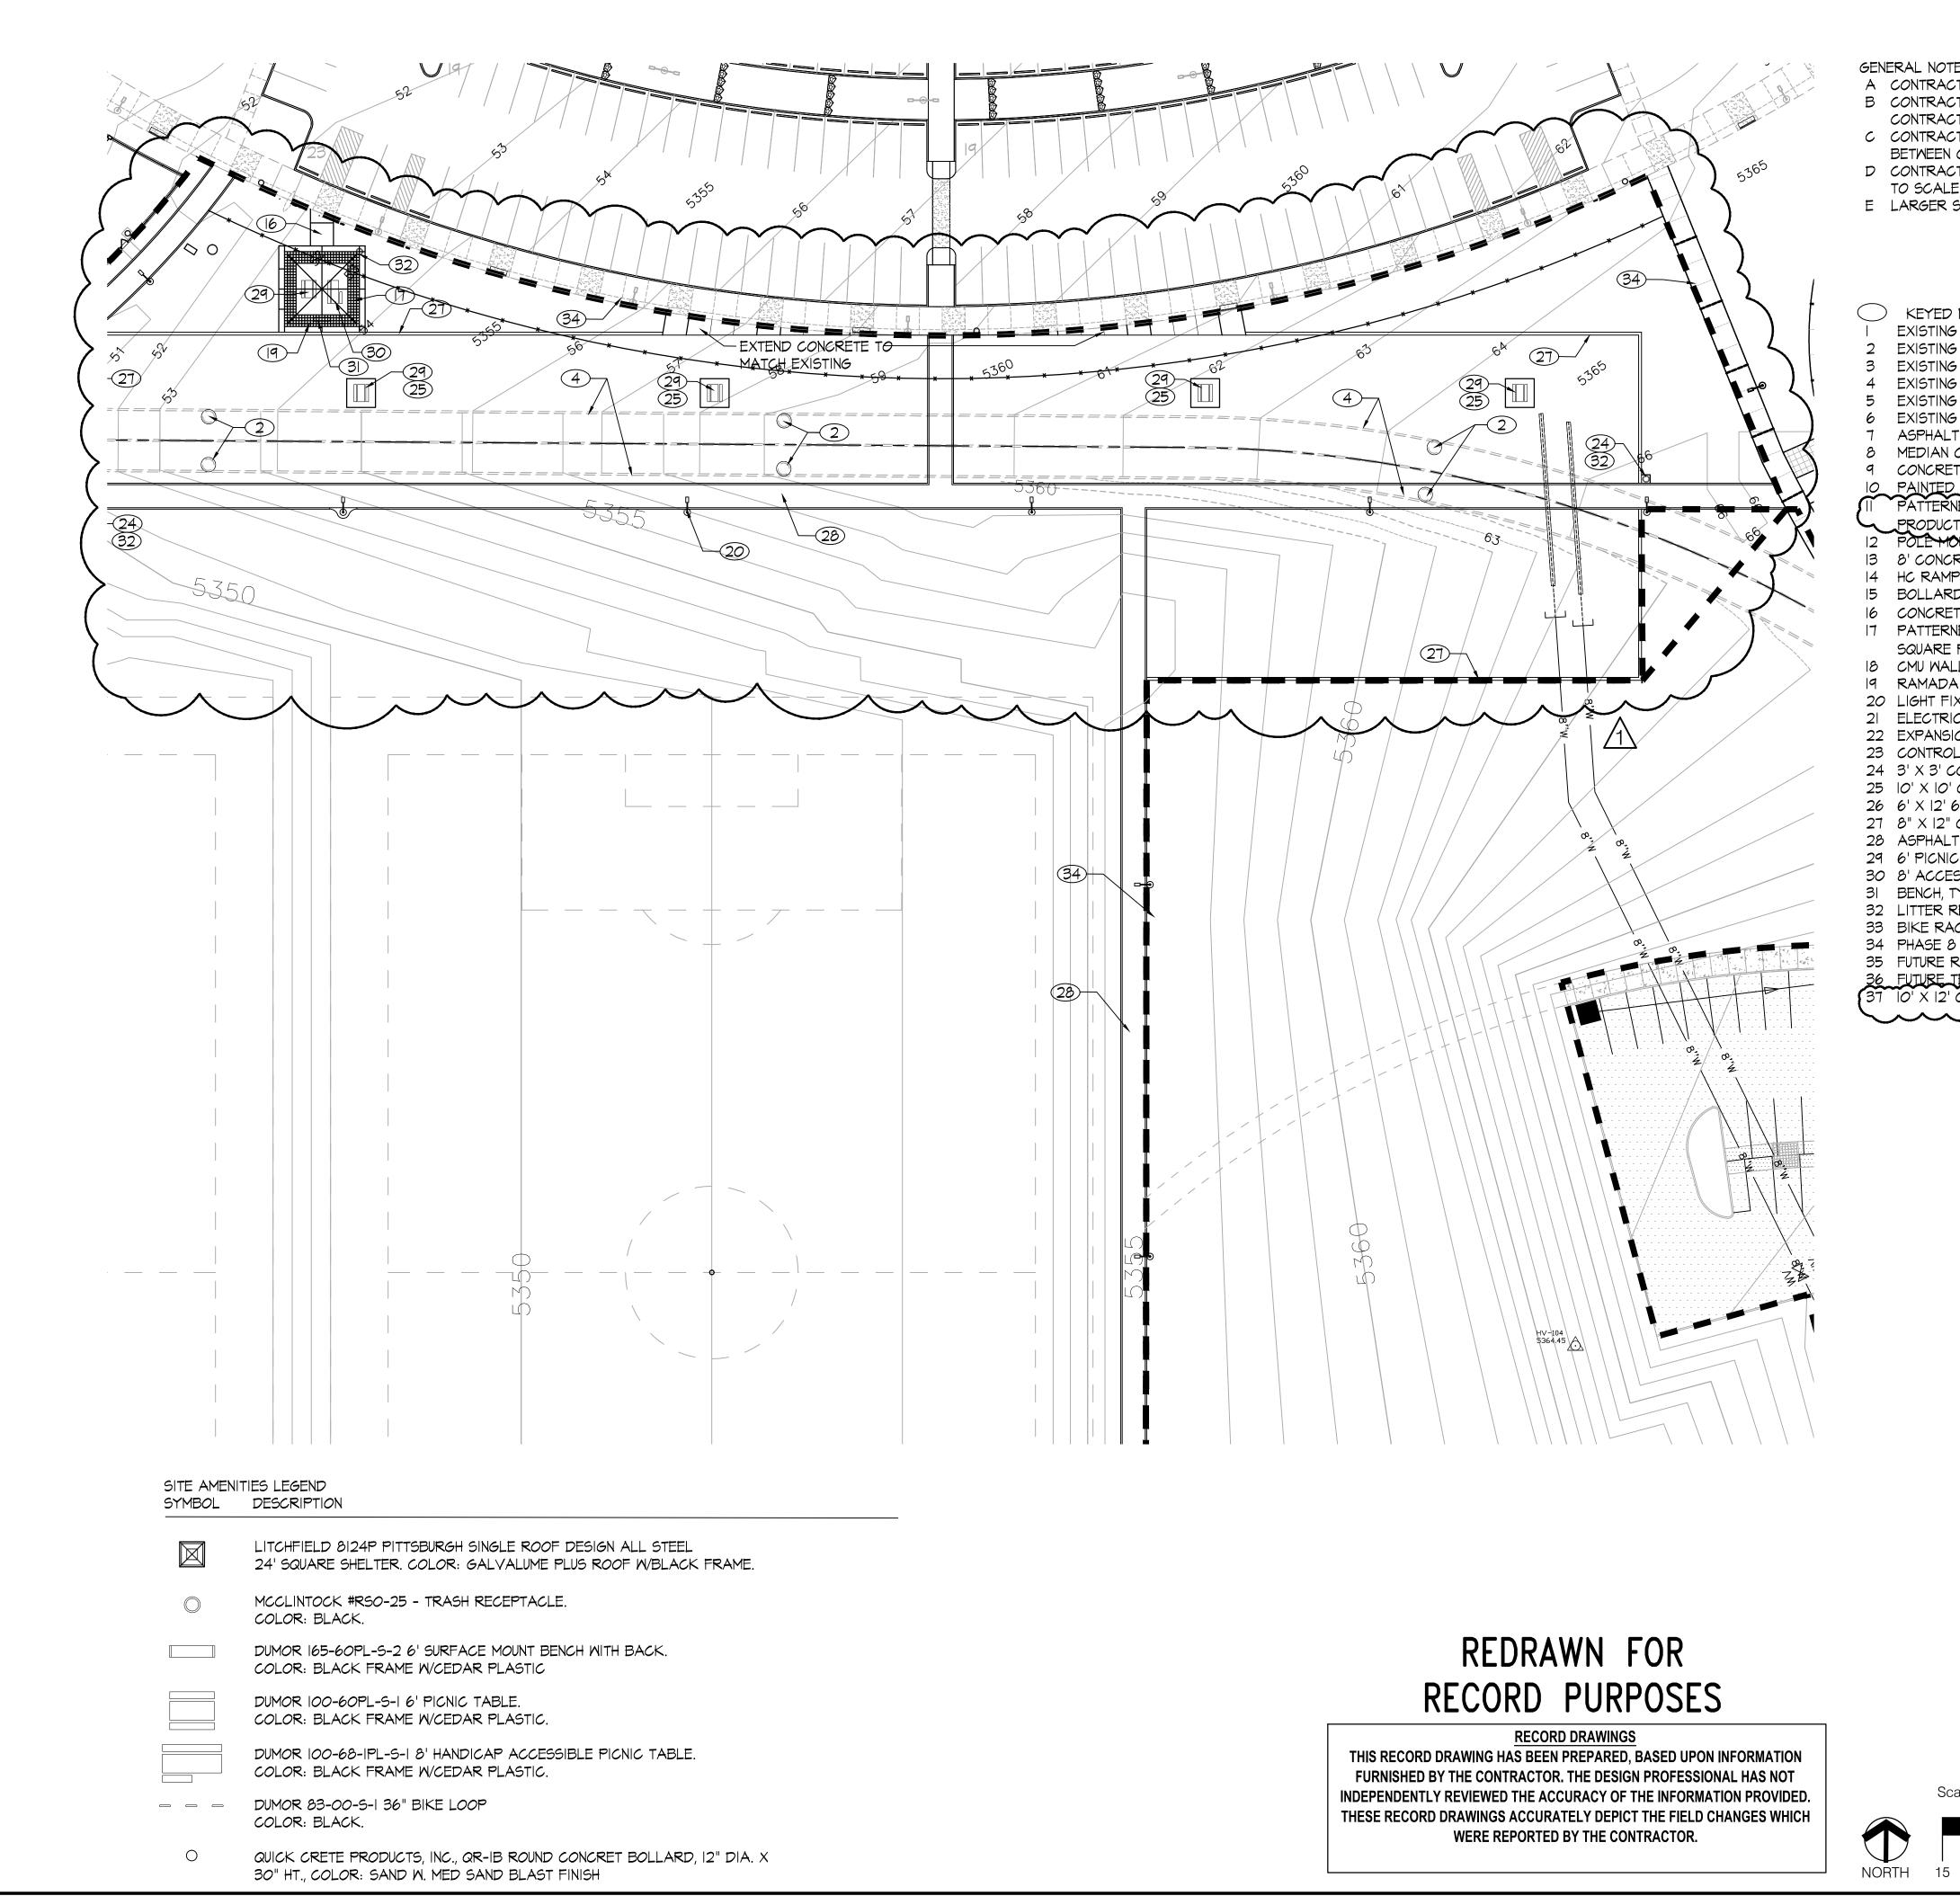

| ES<br>TOR TO REVIEW AND COORDINATE<br>TOR TO NOTIFY LANDSCAPE ARCH<br>T DOCUMENTS.<br>TOR TO NOTIFY LANDSCAPE ARCH<br>CONTRACT DOCUMENTS AND FIELD<br>TOR TO REFER TO ANNOTATED DIN<br>E OFF DRAWINGS.<br>SCALE DRAWINGS TAKE PRECEDEN                                                                                                                                                                                                                                                                                                                                                                                                                                                                                                                                                                                                    | ITECT OF ANY DISC<br>ITECT OF ANY DISC<br>CONDITIONS.<br>MENSIONS ONLY. CON                                                                                                                   | REPANCIES IN<br>REPANCIES<br>ITRACTOR NOT                     |                                                                                                | AS BUILT INFORMATION<br>CONTRACTOR  |       | CATION BY  | ECTED BY<br>RO-FILM INFOR | RECORDED BY DATE | NO.                            |                                                      |
|-------------------------------------------------------------------------------------------------------------------------------------------------------------------------------------------------------------------------------------------------------------------------------------------------------------------------------------------------------------------------------------------------------------------------------------------------------------------------------------------------------------------------------------------------------------------------------------------------------------------------------------------------------------------------------------------------------------------------------------------------------------------------------------------------------------------------------------------|-----------------------------------------------------------------------------------------------------------------------------------------------------------------------------------------------|---------------------------------------------------------------|------------------------------------------------------------------------------------------------|-------------------------------------|-------|------------|---------------------------|------------------|--------------------------------|------------------------------------------------------|
| NOTES<br>CURB AND GUTTER TO REMAIN.<br>STORM DRAIN MANHOLE/INLET.<br>8" NON-POTABLE IRRIGATION MAI<br>BELOW GRADE CONCRETE BOX CO<br>OPEN SPACE FENCE TO REMAIN.<br>OPEN SPACE FENCE TO BE REMOV<br>PARKING LOT WITH DRIVE PAD<br>CURB AND GUTTER, PER COA DWG.<br>TE CUTOFF CURB, SEE DETAIL I, SHE<br>ACCESSIBLE PARKING SYMBOL (ST<br>NED CONCRETE CROSSWALK, 6" THI<br>I LOCATED IN PARK).                                                                                                                                                                                                                                                                                                                                                                                                                                            | ULVERT.<br>VED.<br>2415B.<br>EET S6.<br>RIPING<br>CK, I' X I' SQUARE P<br>EET S6.                                                                                                             | ATTERN (MATCH SIMILAR)                                        |                                                                                                | BENCH MARKS                         |       |            |                           |                  |                                | FINAL FOR                                            |
| RETE WHEEL STOP, SEE DETAIL 5, 9<br>ACCESS TO SIDEWALK.<br>D, SEE SITE AMENITIES LEGEND, THI<br>TE SIDEWALK PER COA DWG. 2430<br>JED CONCRETE, INTEGRAL COLORES<br>PATTERN (MATCH SIMILAR PRODUC<br>L, SEE DETAIL 9, SHEET S6.<br>STRUCTURE, SEE SITE AMENITIES L<br>XTURE TYP., SEE ELECTRICAL PLAN<br>CAL UTILITY BOXES, SEE ELECTRIC,<br>ON JOINT, SEE DETAIL 2, SHEET S6.<br>JOINT, SEE DETAIL 2, SHEET S6.<br>ONCRETE PAD.<br>CONCRETE PAD.<br>CONCRETE PAD.<br>CONCRETE PAD.<br>CONCRETE MOWSTRIP, SEE DETAIL<br>TABLES, SEE SITE AMENITIES LEG<br>SSIBLE PICNIC TABLES, SEE SITE A<br>YP. SEE SITE AMENITIES LEG<br>SSIBLE PICNIC TABLES, SEE SITE A<br>YP. SEE SITE AMENITIES LEGEND, T<br>ACCEPTACLE, TYP. SEE SITE AMENIT<br>CK, SEE SITE AMENITIES LEGEND, T<br>CONSTRUCTION BOUNDARY.<br>RACQUETBALL COURTS.<br>ENNIS COURTS. | S SHEET.<br>D. (WIDTH VARIES).<br>D CONCRETE - DAV<br>D LOCATED IN PAR<br>LEGEND, THIS SHEET<br>L.<br>AL PLAN.<br>3, SHEET S6.<br>END.<br>MENITIES LEGEND, THIS SHEET.<br>TES LEGEND, THIS SH | <).<br>AND DETAIL 7, SHEET 8.<br>HIS SHEET.                   |                                                                                                | SEAL SURVEY INFORMATION FIFLD NOTES | lím   |            |                           |                  |                                | NORTH DOMINGO BACA PARK<br>PHASE 8 RECREATION FIELDS |
|                                                                                                                                                                                                                                                                                                                                                                                                                                                                                                                                                                                                                                                                                                                                                                                                                                           |                                                                                                                                                                                               | Roma AVE.                                                     |                                                                                                | PER CITY COMMENTS                   |       | REMARKS BY | DESIGN                    |                  | DATE 12/11<br>DATE 12/11       | PROJECT #713897<br>AUGUST 2013                       |
|                                                                                                                                                                                                                                                                                                                                                                                                                                                                                                                                                                                                                                                                                                                                                                                                                                           | PLANNI                                                                                                                                                                                        | PARKS AND RECREA<br>STRATEGIC PLAN<br>NORTH DOMINGO B<br>SITE | tecture<br>5495<br>ng.com<br>BUQUERQUE<br>ATION DEPAF<br>NING AND DESI<br>ACA PARK - F<br>PLAN | gn<br>Phas                          |       | NO. DATE   |                           | В≺               | ₹ DRAWN BY MA<br>CHECKED BY CG | DRAWINGS X                                           |
| ale: $1'' = 30'$                                                                                                                                                                                                                                                                                                                                                                                                                                                                                                                                                                                                                                                                                                                                                                                                                          | City Project No.                                                                                                                                                                              |                                                               | Zone Map No.<br>C-19                                                                           | 9                                   | theet | 52         | Of                        | 2                | 9                              | RECORD [                                             |

| ES<br>TOR TO REVIEW AND COORDINATE ALL CONTRACT DOCUMENTS.<br>TOR TO NOTIFY LANDSCAPE ARCHITECT OF ANY DISCREPANCIES IN<br>T DOCUMENTS.<br>TOR TO NOTIFY LANDSCAPE ARCHITECT OF ANY DISCREPANCIES<br>CONTRACT DOCUMENTS AND FIELD CONDITIONS.<br>TOR TO REFER TO ANNOTATED DIMENSIONS ONLY. CONTRACTOR NOT<br>E OFF DRAWINGS.<br>SCALE DRAWINGS TAKE PRECEDENCE OVER SMALLER SCALE, TYP.                                                                                                                                                                                                                                                                                                                                                                                                                                                                                                                                                                                                                                                                                                                                                                                                                                                                                                                                             | AS BUILT INFORMATION        | CONTRACTOR<br>WORK | STARED BT DATE DATE | )<br>FICATION BY<br>WINGS | ORRECTED BY UATE<br>MICRO-FILM INFORMATION | CORDED BY  | NO.                      |                                                      |
|--------------------------------------------------------------------------------------------------------------------------------------------------------------------------------------------------------------------------------------------------------------------------------------------------------------------------------------------------------------------------------------------------------------------------------------------------------------------------------------------------------------------------------------------------------------------------------------------------------------------------------------------------------------------------------------------------------------------------------------------------------------------------------------------------------------------------------------------------------------------------------------------------------------------------------------------------------------------------------------------------------------------------------------------------------------------------------------------------------------------------------------------------------------------------------------------------------------------------------------------------------------------------------------------------------------------------------------|-----------------------------|--------------------|---------------------|---------------------------|--------------------------------------------|------------|--------------------------|------------------------------------------------------|
| NOTES<br>CURB AND GUTTER TO REMAIN.<br>STORM DRAIN MANHOLE/INLET.<br>B' NON-POTABLE IRRIGATION MAINLINE.<br>BELOW GRADE CONCRETE BOX CULVERT.<br>OPEN SPACE FENCE TO REMAIN.<br>OPEN SPACE FENCE TO BE REMOVED.<br>T PARKING LOT WITH DRIVE PAD<br>CURB AND GUTTER, PER COA DWG. 2415B.<br>TE CUTOFF CURB, SEE DETAIL I, SHEET S6.<br>ACCESSIBLE PARKING SYMBOL/STRIPING<br>NED CONCRETE CROSSWALK, 6" THICK, I' X I' SQUARE PATTERN (MATCH SIMILAR)<br>T LOCATED IN PARK).                                                                                                                                                                                                                                                                                                                                                                                                                                                                                                                                                                                                                                                                                                                                                                                                                                                          | BENCH MARKS                 |                    |                     |                           |                                            |            |                          | FINAL FOR                                            |
| RETE WHEEL STOP, SEE DETAIL 5, SHEET S6.<br>ACCESS TO SIDEWALK.<br>D, SEE SITE AMENITIES LEGEND, THIS SHEET.<br>TE SIDEWALK PER COA DWG. 2430. (WIDTH VARIES).<br>VED CONCRETE, INTEGRAL COLORED CONCRETE - DAVIS COLORS 'BAJA RED'. I' X I'<br>PATTERN (MATCH SIMILAR PRODUCT LOCATED IN PARK).<br>L, SEE DETAIL 9, SHEET S6.<br>A STRUCTURE, SEE SITE AMENITIES LEGEND, THIS SHEET AND DETAIL 7, SHEET 8.<br>XTURE TYP., SEE ELECTRICAL PLAN.<br>CAL UTILITY BOXES, SEE ELECTRICAL PLAN.<br>CAL UTILITY BOXES, SEE ELECTRICAL PLAN.<br>CAL UTILITY BOXES, SEE ELECTRICAL PLAN.<br>ON JOINT, SEE DETAIL 2, SHEET S6.<br>L JOINT, SEE DETAIL 2, SHEET S6.<br>L JOINT, SEE DETAIL 2, SHEET S6.<br>CONCRETE PAD.<br>CONCRETE PAD.<br>CONCRETE PAD.<br>CONCRETE PAD.<br>CONCRETE MONSTRIP, SEE DETAIL 3, SHEET S6.<br>T PATH PER COA DETAIL 2722.<br>TABLES, SEE SITE AMENITIES LEGEND.<br>SSIBLE PICNIC TABLES, SEE SITE AMENITIES LEGEND, THIS SHEET.<br>YP. SEE SITE AMENITIES LEGEND.<br>SSIBLE PICNIC TABLES, SEE SITE AMENITIES LEGEND, THIS SHEET.<br>YP. SEE SITE AMENITIES LEGEND, THIS SHEET.<br>ECCEPTACLE, TYP. SEE SITE AMENITIES LEGEND, THIS SHEET.<br>CANSTRUCTION BOUNDARY.<br>RACQUETBALL COURTS.<br>ENDS COURSETS<br>CONCRETE PAD.<br>CONCRETE PAD.<br>CONSTRUCTION BOUNDARY.<br>RACQUETBALL COURTS.<br>ENDS COURSES | SEAL SURVEY INFORMATION     |                    | )                   |                           |                                            |            |                          | NORTH DOMINGO BACA PARK<br>PHASE 8 RECREATION FIELDS |
| KEYED MAP                                                                                                                                                                                                                                                                                                                                                                                                                                                                                                                                                                                                                                                                                                                                                                                                                                                                                                                                                                                                                                                                                                                                                                                                                                                                                                                            | REVISIONS PER CITY COMMENTS |                    |                     | REMARKS BY                | DESIGN                                     | DATE 12/11 | DATE 12/11<br>DATE 10/11 |                                                      |
| N.T.S.<br>CONSENSUS PLANNING, INC.<br>Planning / Landscape Architecture<br>3D Zeighth Street NW<br>Albuquerque, NM 87102<br>(505) 764–9801 Fax 842–5495<br>e-mail: cp@consensusplanning.com<br>CITY OF ALBUQUERQU<br>PARKS AND RECREATION DEF<br>STRATEGIC PLANNING AND DE<br>STRATEGIC PLANNING AND DE<br>SITE PLAN<br>Morth DOMINGO BACA PARK<br>SITE PLAN<br>Albeign Review Committee<br>City Engineer Approval                                                                                                                                                                                                                                                                                                                                                                                                                                                                                                                                                                                                                                                                                                                                                                                                                                                                                                                   | JE<br>PARTN<br>DESIGN       | ١                  |                     | NO. DATE                  | Mo. /                                      |            | JRAWN BY MA              |                                                      |
| City Project No.         Zone Map No.           0         30         60         713897         C-1                                                                                                                                                                                                                                                                                                                                                                                                                                                                                                                                                                                                                                                                                                                                                                                                                                                                                                                                                                                                                                                                                                                                                                                                                                   |                             | Shee               | t<br>S              | 3                         | Of                                         | 2          | 9                        | 1<br>                                                |

| - | DUMOR 83-00-5-1 36" BIKE L |
|---|----------------------------|
|   | COLOR: BLACK.              |

0

QUICK CRETE PRODUCTS, INC., QR-IB ROUND CONCRET BOLLARD, 12" DIA. X 30" HT., COLOR: SAND W. MED SAND BLAST FINISH