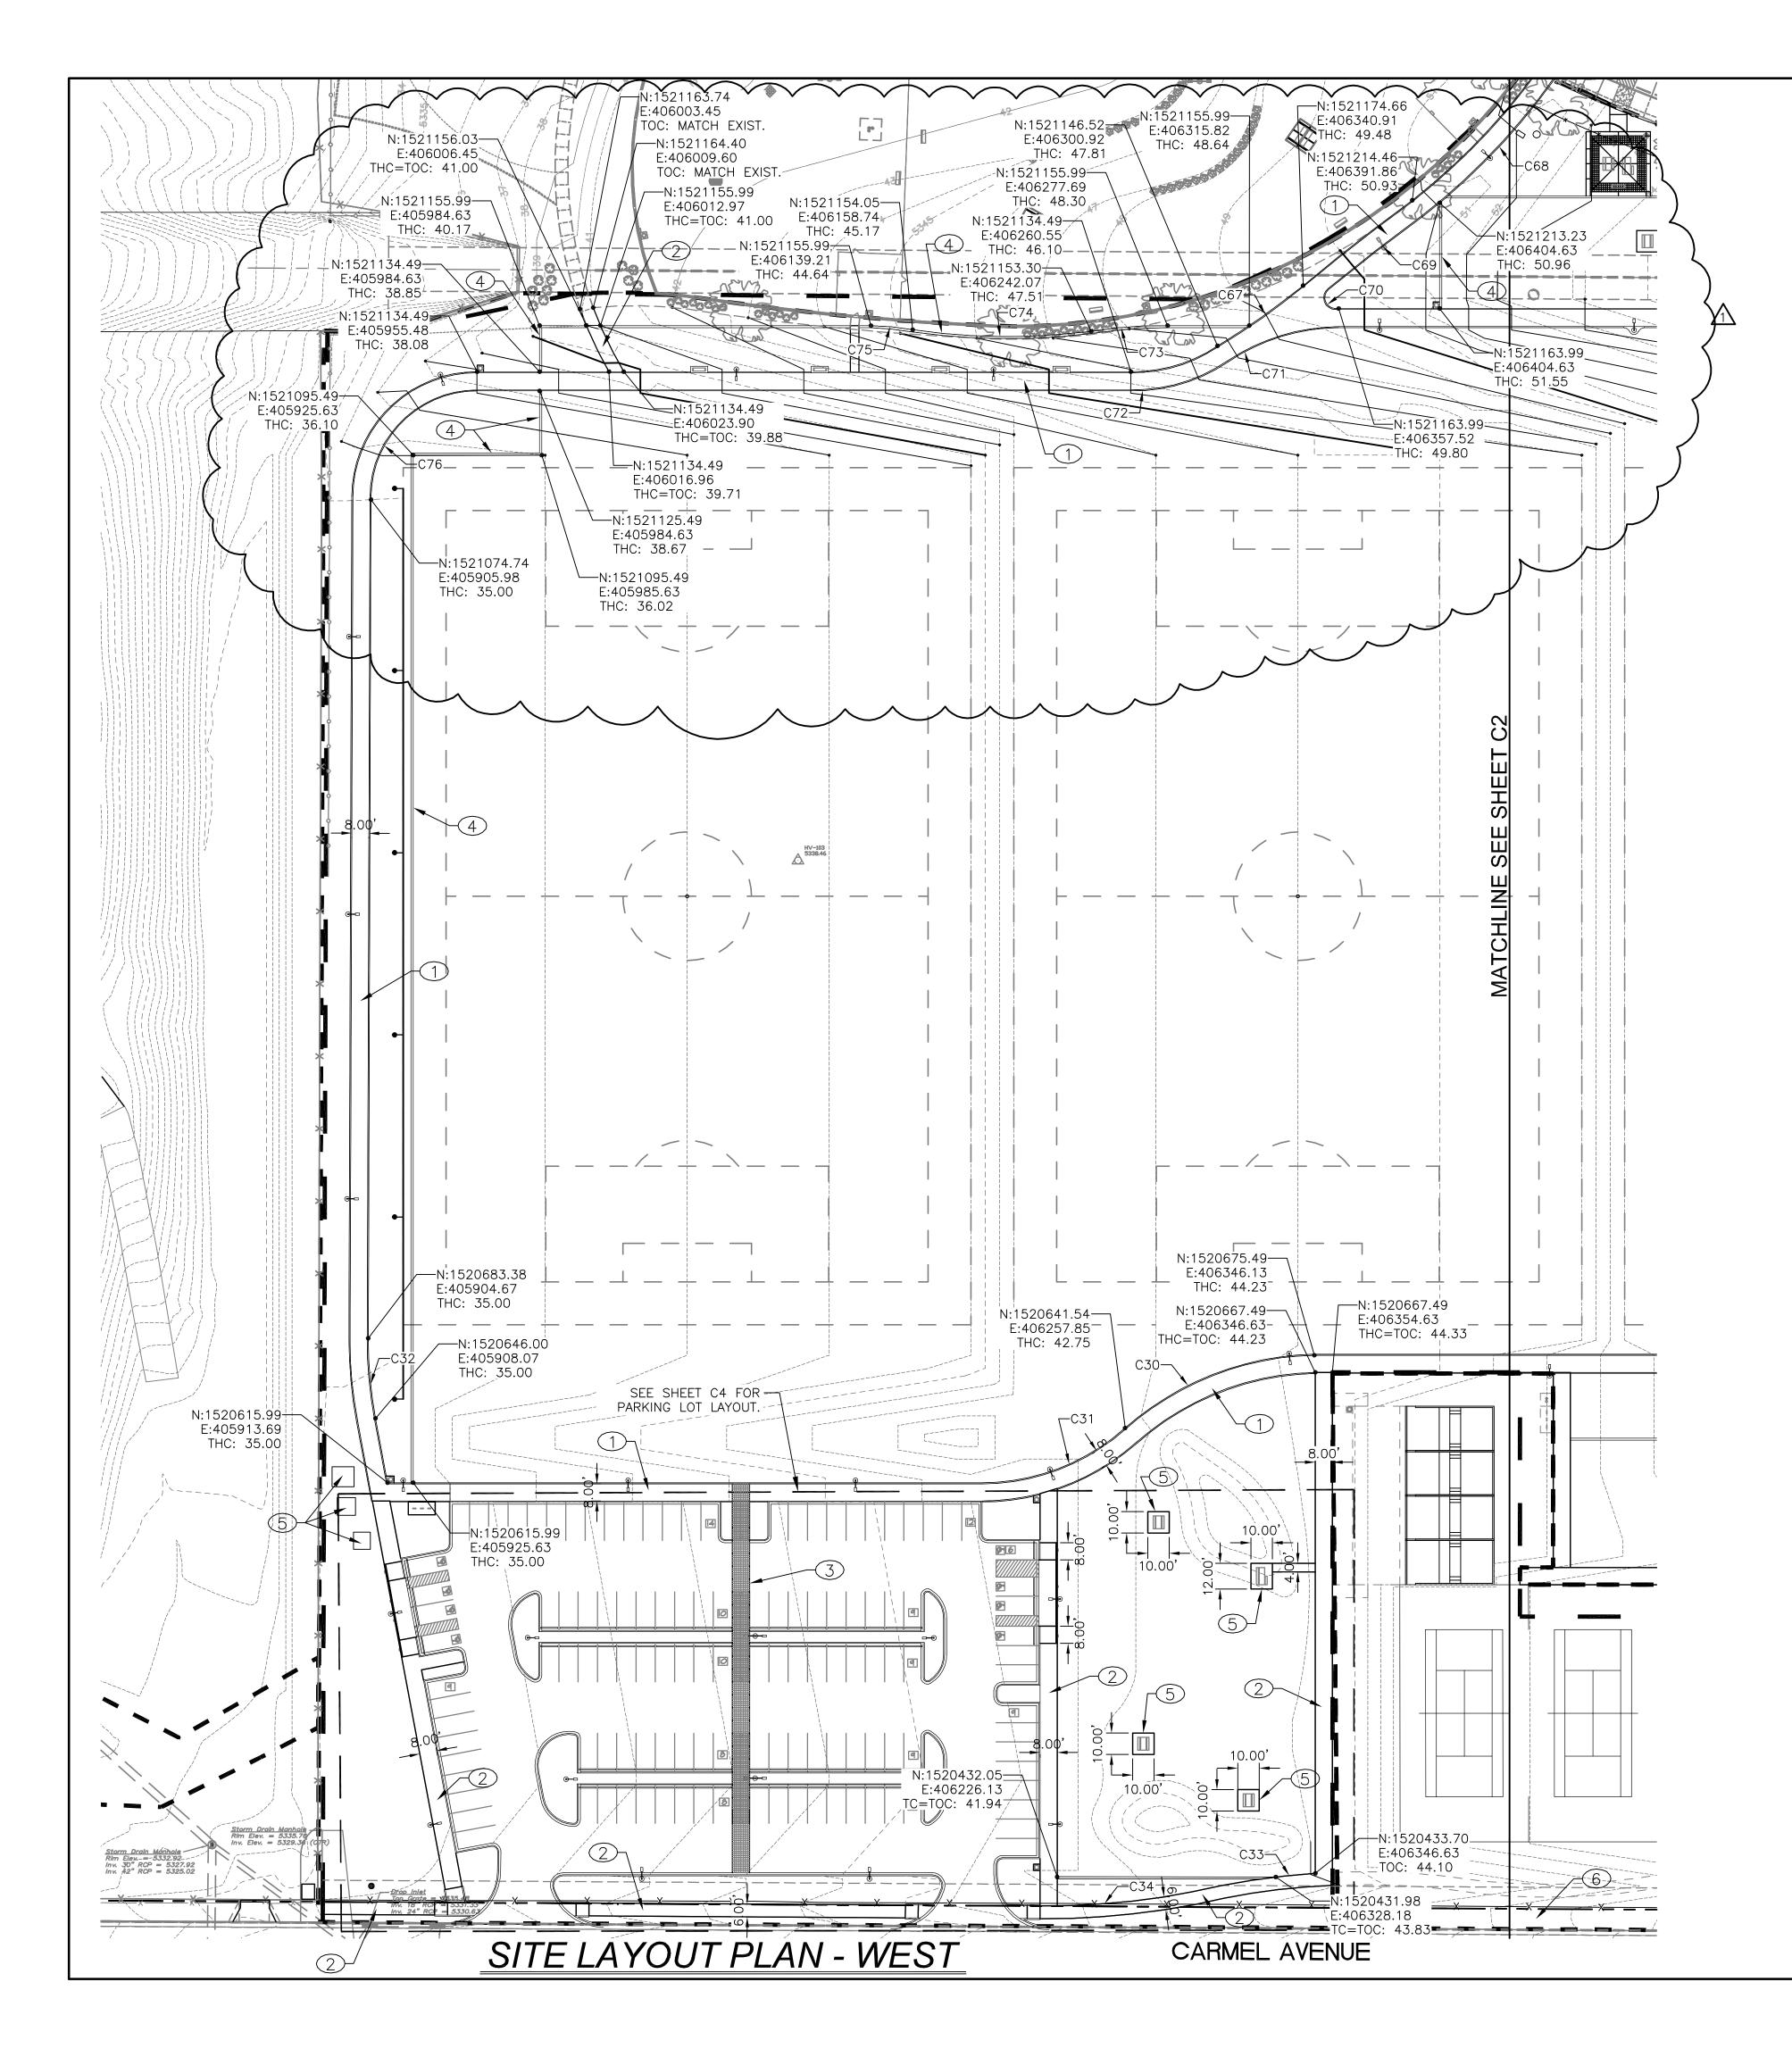

|                                                     |                            |                    |
| 80 | City Project No.<br>7138                                                          | Zone Ma                                                |                    | Sheet                                                        | 2                                                   |                            |                    |
|    |                                                                                   |                                                        |                    |                                                              |                                                     |                            |                    |

Scale: 1" = 40'



### RECORD DRAWINGS

THIS RECORD DRAWING HAS BEEN PREPARED, BASE UPON INFORMATION FURNISHED BY THE CONTRACTO THE DESIGN PROFESSIONAL HAS NOT INDEPENDENT REVIEWED THE ACCURACY OF THE INFORMATION PROVIDED. THESE RECORD DRAWINGS ACCURATELY DEPICT THE FIELD CHANGES WHICH WERE REPORTED THE CONTRACTOR.

NOTE: NO RECORD INFORMATION WAS PROVIDED FOR THIS DRAWING.



|                 | <b>GENERAL NOTES:</b><br>1. SEE SHEET C10 FOR CURVE DATA.<br><b>KEYED NOTES:</b>