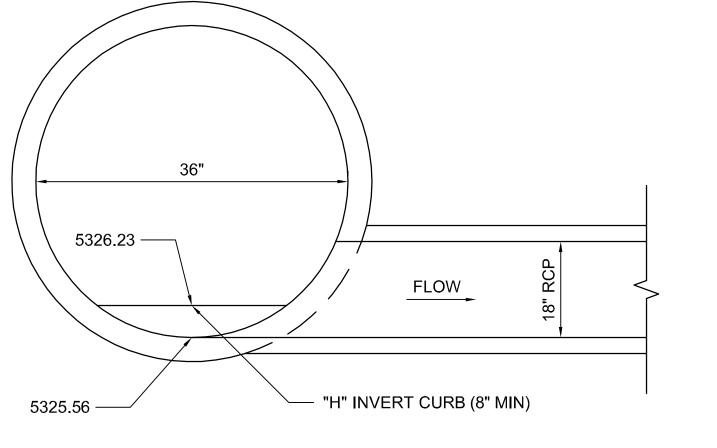

|                                                                                                                                                 |                                                                                                     |                                         |                       | AS BUIL / INFURMATION<br>CONTRACTOR | WORK DATE DATE | INSPECTOR'S<br>ACCEPTANCE BY DATE | FIELD<br>VERIFICATION BY DATE | DRAWINGS<br>CORRECTED BY DATE | MICRO-FILM INFORMATION | RECORDED BY DATE | NO.      |            |
|-------------------------------------------------------------------------------------------------------------------------------------------------|-----------------------------------------------------------------------------------------------------|-----------------------------------------|-----------------------|-------------------------------------|----------------|-----------------------------------|-------------------------------|-------------------------------|------------------------|------------------|----------|------------|
|                                                                                                                                                 |                                                                                                     |                                         |                       | BENUCH MAKKS                        |                |                                   |                               |                               |                        |                  |          |            |
|                                                                                                                                                 |                                                                                                     |                                         |                       | FIFLD NOTES                         | NO.   BY  DATE |                                   |                               |                               |                        |                  |          |            |
|                                                                                                                                                 |                                                                                                     |                                         |                       | LIVUIVEERS JEAL                     |                |                                   |                               |                               |                        |                  |          |            |
| EDRAWN F<br>ORD PURP<br>RECORD DRAWINGS<br>(ING HAS BEEN PREPARED<br>ISHED BY THE CONTRACT<br>S NOT INDEPENDENTLY RE<br>ON PROVIDED. THESE RECO | OSES<br>D, BASED UPON<br>OR. THE DESIGN<br>EVIEWED THE ACCU<br>ORD DRAWINGS                         |                                         |                       |                                     |                |                                   | REMARKS BY                    | SNOISIN JY                    | DESIGN                 | DATE             | DATE     | DATE       |
| R.<br>NFORMATION WAS PROVI                                                                                                                      |                                                                                                     |                                         |                       |                                     |                |                                   | NO. DATE                      |                               |                        | DESIGNED BY      | DRAWN BY | CHECKED BY |
| TITLE: NO                                                                                                                                       | CITY OF ALE<br>KS AND RECREA<br>STRATEGIC PLAN<br>RTH DOMINGO E<br>JALITY MAN<br>City Engineer Appr | ATION D<br>NING AND<br>BACA PAF<br>HOLE | EPAF<br>DES<br>RK - P | IGN<br>HAS<br>FFL                   | 6E 8           | 3<br>De                           |                               | A                             | _S                     |                  | / Yr.    |            |
|                                                                                                                                                 |                                                                                                     |                                         | ĕ                     |                                     |                |                                   |                               |                               |                        |                  |          |            |