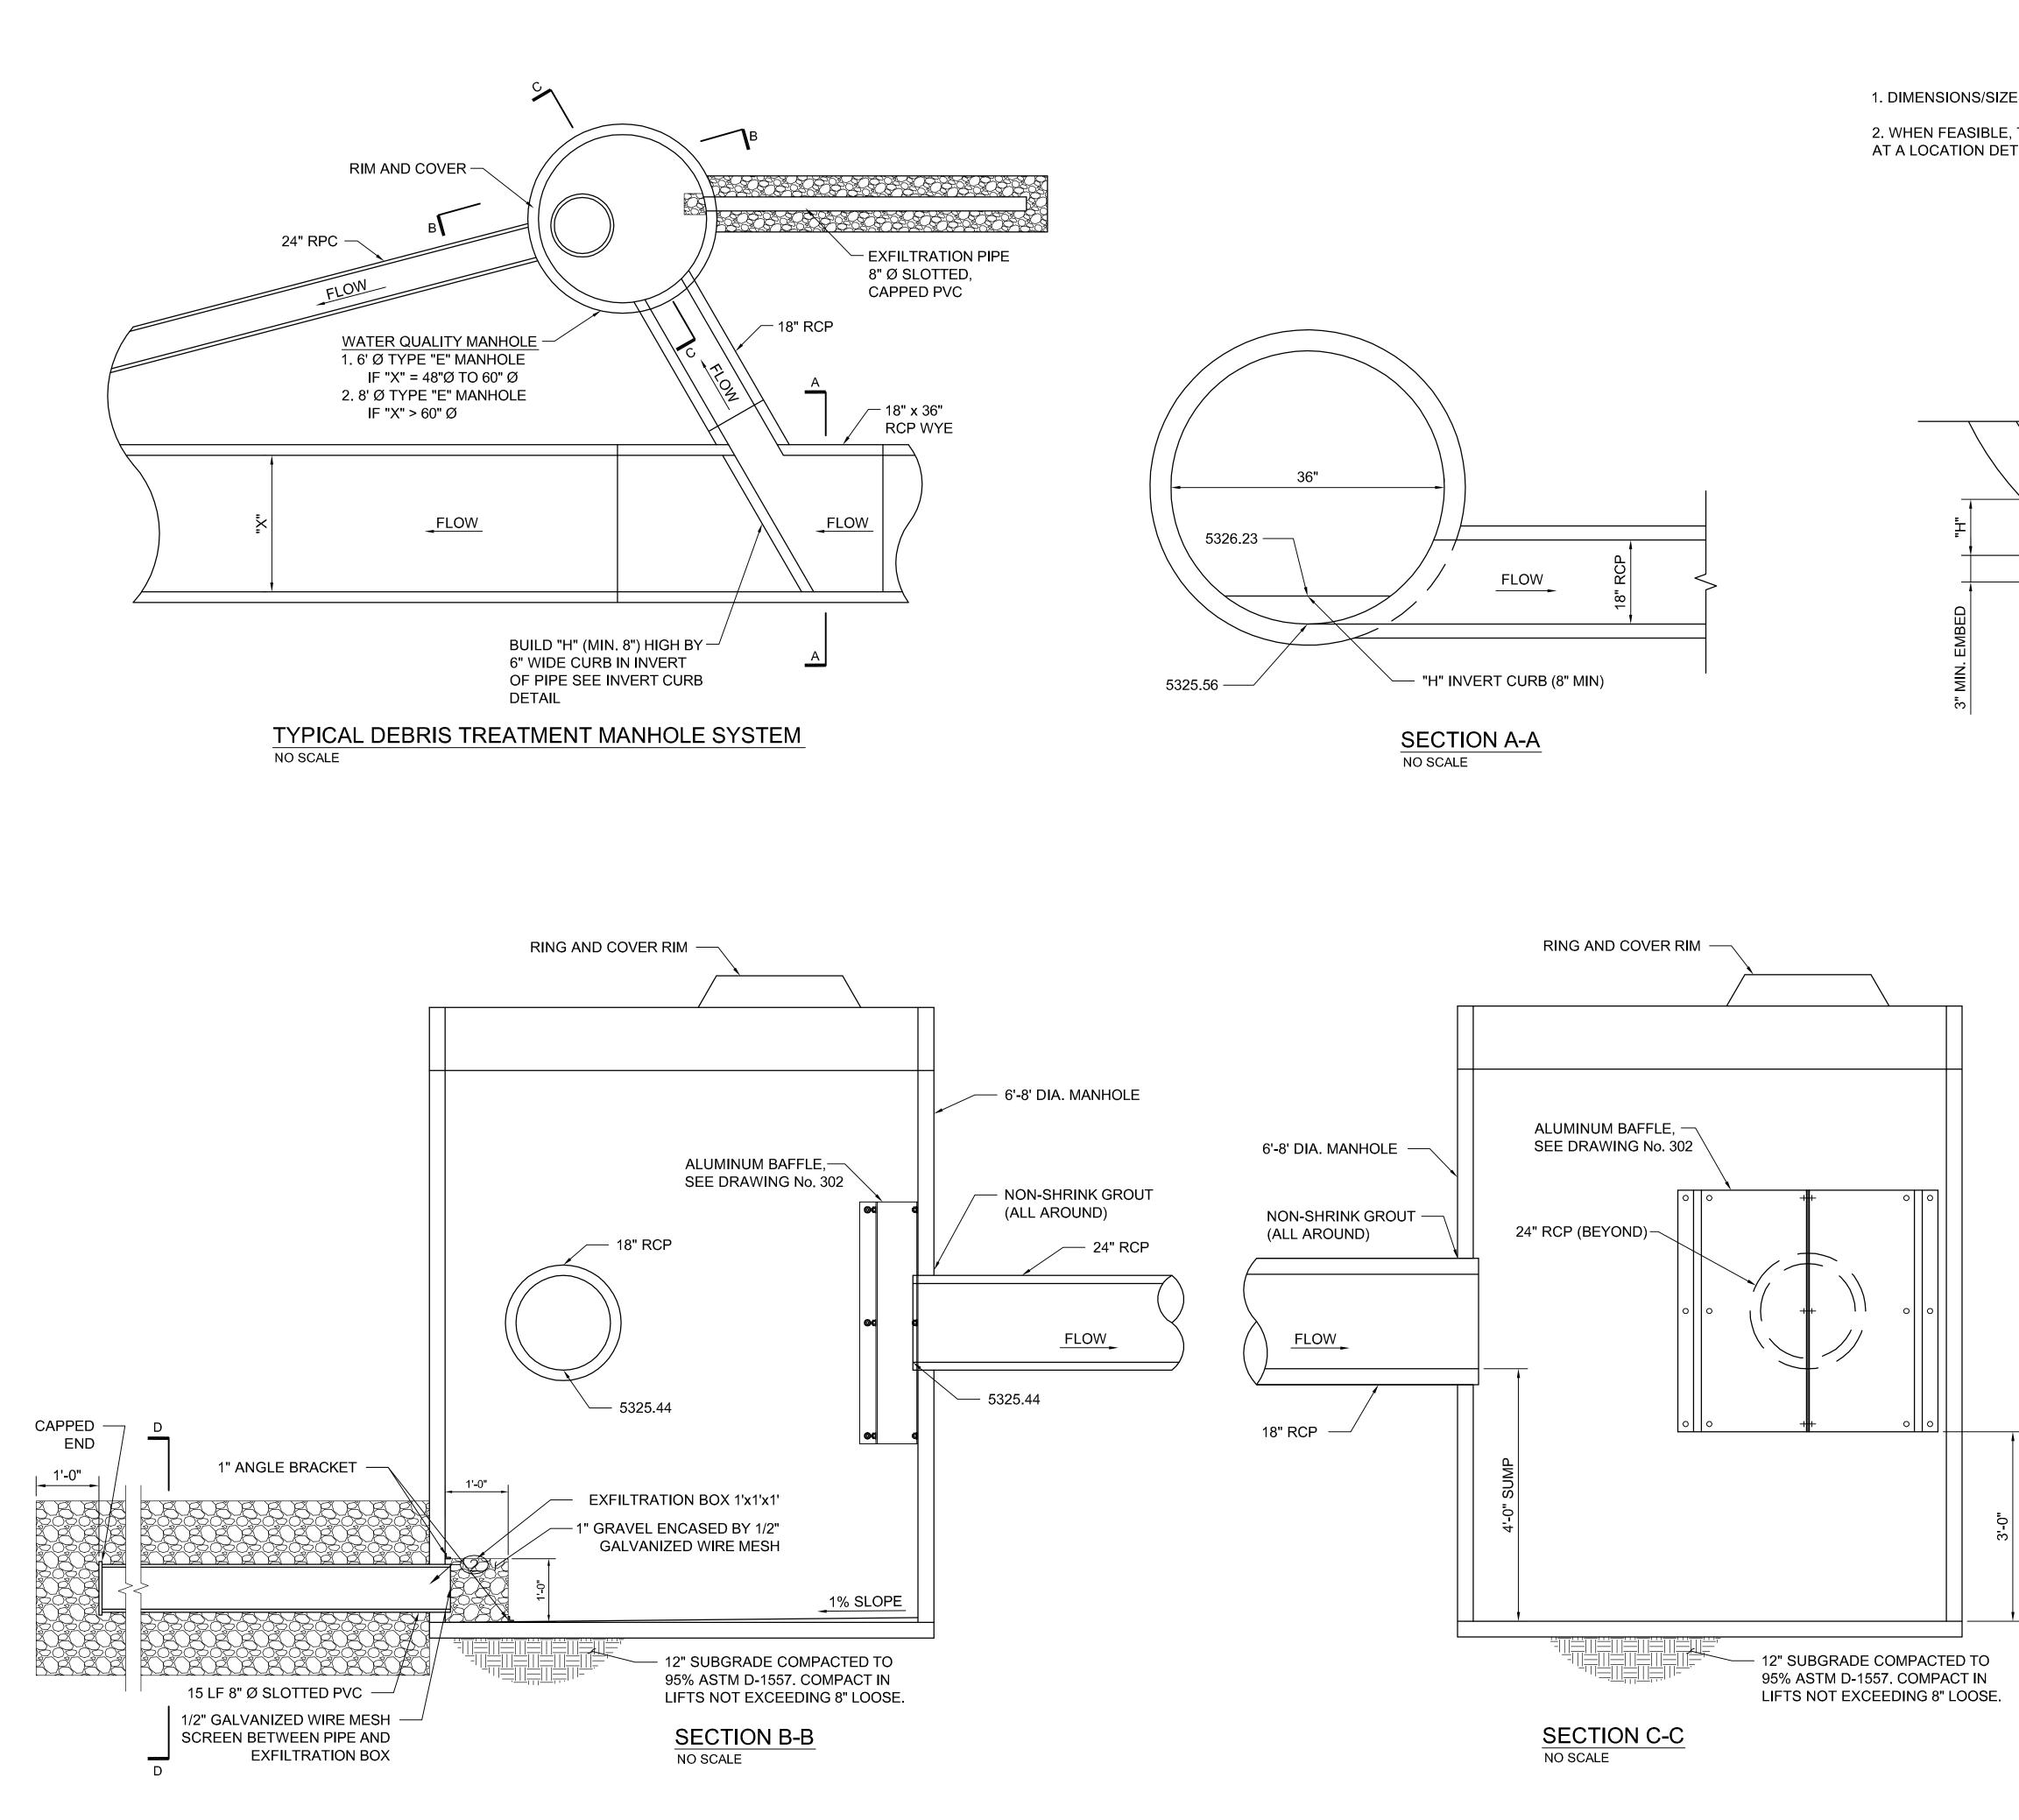

| <u>C5</u>                                                                                            |                                            |                                 |             |            |            |

| POSES                                                                                                     |
|-----------------------------------------------------------------------------------------------------------|
| NGS                                                                                                       |
| PREPARED, BASED<br>THE CONTRACTOR.<br>DT INDEPENDENTLY<br>NFORMATION<br>GS ACCURATELY<br>WERE REPORTED BY |
| AS PROVIDED FOR                                                                                           |



















|                                                                                                   |                                                                                                                           |                                                                                                      |                                                        |                      |                 |                           |                                        |                                           |                                          |                |       | 7      |
|---------------------------------------------------------------------------------------------------|--------------------------------------------------------------------------