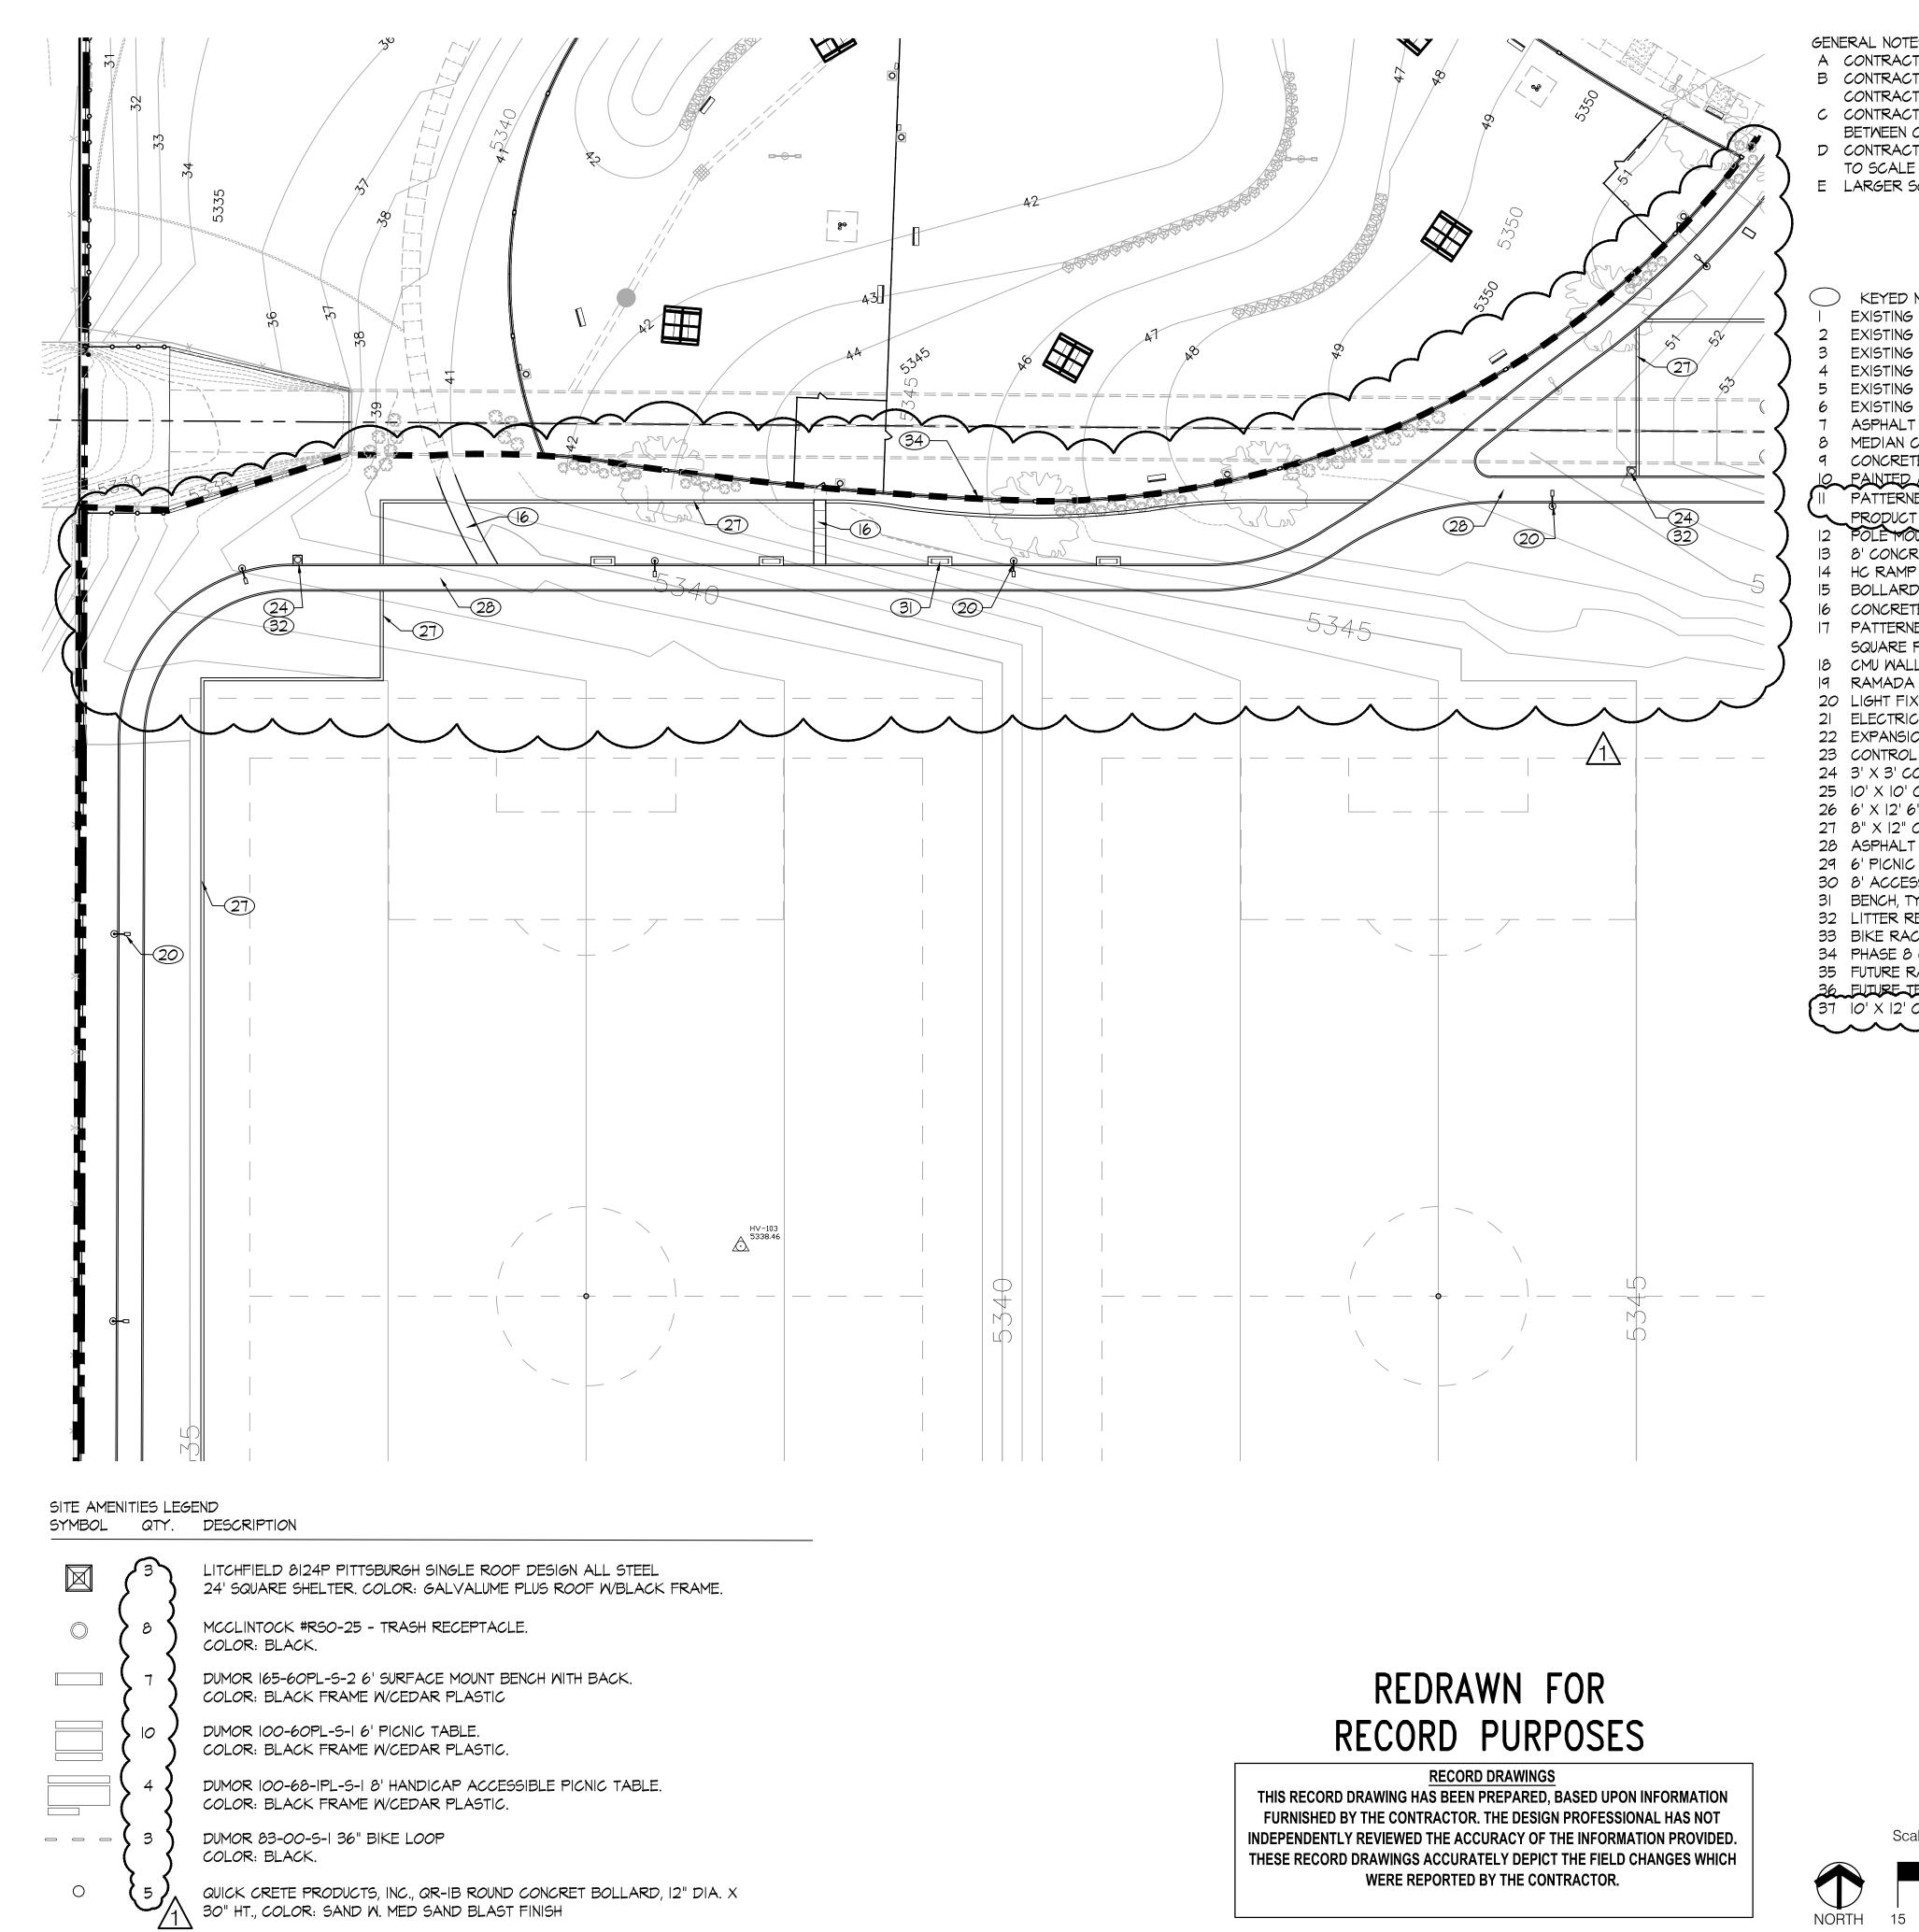

| ES<br>TOR TO REVIEW AND COORDINATE<br>TOR TO NOTIFY LANDSCAPE ARCH<br>T DOCUMENTS.<br>TOR TO NOTIFY LANDSCAPE ARCH<br>CONTRACT DOCUMENTS AND FIELD<br>TOR TO REFER TO ANNOTATED DIN<br>E OFF DRAWINGS.<br>SCALE DRAWINGS TAKE PRECEDEN                                                                                                                                                                                                                                                                                                                                                                                                                                                                                                                                                                                                    | ITECT OF ANY DISC<br>ITECT OF ANY DISC<br>CONDITIONS.<br>MENSIONS ONLY. CON                                                                                                                   | REPANCIES IN<br>REPANCIES<br>ITRACTOR NOT                     |                                                                                                | AS BUILT INFORMATION<br>CONTRACTOR  |       | CATION BY  | ECTED BY<br>RO-FILM INFOR | RECORDED BY DATE | NO.                            |                                                      |
|-------------------------------------------------------------------------------------------------------------------------------------------------------------------------------------------------------------------------------------------------------------------------------------------------------------------------------------------------------------------------------------------------------------------------------------------------------------------------------------------------------------------------------------------------------------------------------------------------------------------------------------------------------------------------------------------------------------------------------------------------------------------------------------------------------------------------------------------|-----------------------------------------------------------------------------------------------------------------------------------------------------------------------------------------------|---------------------------------------------------------------|------------------------------------------------------------------------------------------------|-------------------------------------|-------|------------|---------------------------|------------------|--------------------------------|------------------------------------------------------|
| NOTES<br>CURB AND GUTTER TO REMAIN.<br>STORM DRAIN MANHOLE/INLET.<br>8" NON-POTABLE IRRIGATION MAI<br>BELOW GRADE CONCRETE BOX CO<br>OPEN SPACE FENCE TO REMAIN.<br>OPEN SPACE FENCE TO BE REMOV<br>PARKING LOT WITH DRIVE PAD<br>CURB AND GUTTER, PER COA DWG.<br>TE CUTOFF CURB, SEE DETAIL I, SHE<br>ACCESSIBLE PARKING SYMBOL (ST<br>NED CONCRETE CROSSWALK, 6" THI<br>I LOCATED IN PARK).                                                                                                                                                                                                                                                                                                                                                                                                                                            | ULVERT.<br>VED.<br>2415B.<br>EET S6.<br>RIPING<br>CK, I' X I' SQUARE P<br>EET S6.                                                                                                             | ATTERN (MATCH SIMILAR)                                        |                                                                                                | BENCH MARKS                         |       |            |                           |                  |                                | FINAL FOR                                            |
| RETE WHEEL STOP, SEE DETAIL 5, 9<br>ACCESS TO SIDEWALK.<br>D, SEE SITE AMENITIES LEGEND, THI<br>TE SIDEWALK PER COA DWG. 2430<br>JED CONCRETE, INTEGRAL COLORES<br>PATTERN (MATCH SIMILAR PRODUC<br>L, SEE DETAIL 9, SHEET S6.<br>STRUCTURE, SEE SITE AMENITIES L<br>XTURE TYP., SEE ELECTRICAL PLAN<br>CAL UTILITY BOXES, SEE ELECTRIC,<br>ON JOINT, SEE DETAIL 2, SHEET S6.<br>JOINT, SEE DETAIL 2, SHEET S6.<br>ONCRETE PAD.<br>CONCRETE PAD.<br>CONCRETE PAD.<br>CONCRETE PAD.<br>CONCRETE MOWSTRIP, SEE DETAIL<br>TABLES, SEE SITE AMENITIES LEG<br>SSIBLE PICNIC TABLES, SEE SITE A<br>YP. SEE SITE AMENITIES LEG<br>SSIBLE PICNIC TABLES, SEE SITE A<br>YP. SEE SITE AMENITIES LEGEND, T<br>ACCEPTACLE, TYP. SEE SITE AMENIT<br>CK, SEE SITE AMENITIES LEGEND, T<br>CONSTRUCTION BOUNDARY.<br>RACQUETBALL COURTS.<br>ENNIS COURTS. | S SHEET.<br>D. (WIDTH VARIES).<br>D CONCRETE - DAV<br>D LOCATED IN PAR<br>LEGEND, THIS SHEET<br>L.<br>AL PLAN.<br>3, SHEET S6.<br>END.<br>MENITIES LEGEND, THIS SHEET.<br>TES LEGEND, THIS SH | <).<br>AND DETAIL 7, SHEET 8.<br>HIS SHEET.                   |                                                                                                | SEAL SURVEY INFORMATION FIFLD NOTES | lím   |            |                           |                  |                                | NORTH DOMINGO BACA PARK<br>PHASE 8 RECREATION FIELDS |
|                                                                                                                                                                                                                                                                                                                                                                                                                                                                                                                                                                                                                                                                                                                                                                                                                                           |                                                                                                                                                                                               | Roma AVE.                                                     |                                                                                                | PER CITY COMMENTS                   |       | REMARKS BY | DESIGN                    |                  | DATE 12/11<br>DATE 12/11       | PROJECT #713897<br>AUGUST 2013                       |
|                                                                                                                                                                                                                                                                                                                                                                                                                                                                                                                                                                                                                                                                                                                                                                                                                                           | PLANNI                                                                                                                                                                                        | PARKS AND RECREA<br>STRATEGIC PLAN<br>NORTH DOMINGO B<br>SITE | tecture<br>5495<br>ng.com<br>BUQUERQUE<br>ATION DEPAF<br>NING AND DESI<br>ACA PARK - F<br>PLAN | gn<br>Phas                          |       | NO. DATE   |                           | В≺               | ₹ DRAWN BY MA<br>CHECKED BY CG | DRAWINGS X                                           |
| ale: $1'' = 30'$                                                                                                                                                                                                                                                                                                                                                                                                                                                                                                                                                                                                                                                                                                                                                                                                                          | City Project No.                                                                                                                                                                              |                                                               | Zone Map No.<br>C-19                                                                           | 9                                   | theet | 52         | Of                        | 2                | 9                              | RECORD [                                             |

| ES<br>TOR TO REVIEW AND COORDINATE ALL CONTRACT DOCUMENTS.<br>TOR TO NOTIFY LANDSCAPE ARCHITECT OF ANY DISCREPANCIES IN<br>T DOCUMENTS.<br>TOR TO NOTIFY LANDSCAPE ARCHITECT OF ANY DISCREPANCIES<br>CONTRACT DOCUMENTS AND FIELD CONDITIONS.<br>TOR TO REFER TO ANNOTATED DIMENSIONS ONLY. CONTRACTOR NOT<br>E OFF DRAWINGS.<br>SCALE DRAWINGS TAKE PRECEDENCE OVER SMALLER SCALE, TYP.                                                                                                                                                                                                                                                                                                                                                                                                                                                                                                                                                                                                                                                                                                                                                                                                                                                                                                                                             | AS BUILT INFORMATION        | CONTRACTOR<br>WORK | STARED BT DATE DATE | )<br>FICATION BY<br>WINGS | ORRECTED BY UATE<br>MICRO-FILM INFORMATION | CORDED BY  | NO.                      |                                                      |
|--------------------------------------------------------------------------------------------------------------------------------------------------------------------------------------------------------------------------------------------------------------------------------------------------------------------------------------------------------------------------------------------------------------------------------------------------------------------------------------------------------------------------------------------------------------------------------------------------------------------------------------------------------------------------------------------------------------------------------------------------------------------------------------------------------------------------------------------------------------------------------------------------------------------------------------------------------------------------------------------------------------------------------------------------------------------------------------------------------------------------------------------------------------------------------------------------------------------------------------------------------------------------------------------------------------------------------------|-----------------------------|--------------------|---------------------|---------------------------|--------------------------------------------|------------|--------------------------|------------------------------------------------------|
| NOTES<br>CURB AND GUTTER TO REMAIN.<br>STORM DRAIN MANHOLE/INLET.<br>B' NON-POTABLE IRRIGATION MAINLINE.<br>BELOW GRADE CONCRETE BOX CULVERT.<br>OPEN SPACE FENCE TO REMAIN.<br>OPEN SPACE FENCE TO BE REMOVED.<br>T PARKING LOT WITH DRIVE PAD<br>CURB AND GUTTER, PER COA DWG. 2415B.<br>TE CUTOFF CURB, SEE DETAIL I, SHEET S6.<br>ACCESSIBLE PARKING SYMBOL/STRIPING<br>NED CONCRETE CROSSWALK, 6" THICK, I' X I' SQUARE PATTERN (MATCH SIMILAR)<br>T LOCATED IN PARK).                                                                                                                                                                                                                                                                                                                                                                                                                                                                                                                                                                                                                                                                                                                                                                                                                                                          | BENCH MARKS                 |                    |                     |                           |                                            |            |                          | FINAL FOR                                            |
| RETE WHEEL STOP, SEE DETAIL 5, SHEET S6.<br>ACCESS TO SIDEWALK.<br>D, SEE SITE AMENITIES LEGEND, THIS SHEET.<br>TE SIDEWALK PER COA DWG. 2430. (WIDTH VARIES).<br>VED CONCRETE, INTEGRAL COLORED CONCRETE - DAVIS COLORS 'BAJA RED'. I' X I'<br>PATTERN (MATCH SIMILAR PRODUCT LOCATED IN PARK).<br>L, SEE DETAIL 9, SHEET S6.<br>A STRUCTURE, SEE SITE AMENITIES LEGEND, THIS SHEET AND DETAIL 7, SHEET 8.<br>XTURE TYP., SEE ELECTRICAL PLAN.<br>CAL UTILITY BOXES, SEE ELECTRICAL PLAN.<br>CAL UTILITY BOXES, SEE ELECTRICAL PLAN.<br>CAL UTILITY BOXES, SEE ELECTRICAL PLAN.<br>ON JOINT, SEE DETAIL 2, SHEET S6.<br>L JOINT, SEE DETAIL 2, SHEET S6.<br>L JOINT, SEE DETAIL 2, SHEET S6.<br>CONCRETE PAD.<br>CONCRETE PAD.<br>CONCRETE PAD.<br>CONCRETE PAD.<br>CONCRETE MONSTRIP, SEE DETAIL 3, SHEET S6.<br>T PATH PER COA DETAIL 2722.<br>TABLES, SEE SITE AMENITIES LEGEND.<br>SSIBLE PICNIC TABLES, SEE SITE AMENITIES LEGEND, THIS SHEET.<br>YP. SEE SITE AMENITIES LEGEND.<br>SSIBLE PICNIC TABLES, SEE SITE AMENITIES LEGEND, THIS SHEET.<br>YP. SEE SITE AMENITIES LEGEND, THIS SHEET.<br>ECCEPTACLE, TYP. SEE SITE AMENITIES LEGEND, THIS SHEET.<br>CANSTRUCTION BOUNDARY.<br>RACQUETBALL COURTS.<br>ENDS COURSETS<br>CONCRETE PAD.<br>CONCRETE PAD.<br>CONSTRUCTION BOUNDARY.<br>RACQUETBALL COURTS.<br>ENDS COURSES | SEAL SURVEY INFORMATION     |                    | )                   |                           |                                            |            |                          | NORTH DOMINGO BACA PARK<br>PHASE 8 RECREATION FIELDS |
| KEYED MAP                                                                                                                                                                                                                                                                                                                                                                                                                                                                                                                                                                                                                                                                                                                                                                                                                                                                                                                                                                                                                                                                                                                                                                                                                                                                                                                            | REVISIONS PER CITY COMMENTS |                    |                     | REMARKS BY                | DESIGN                                     | DATE 12/11 | DATE 12/11<br>DATE 10/11 |                                                      |
| N.T.S.<br>CONSENSUS PLANNING, INC.<br>Planning / Landscape Architecture<br>3D Zeighth Street NW<br>Albuquerque, NM 87102<br>(505) 764–9801 Fax 842–5495<br>e-mail: cp@consensusplanning.com<br>CITY OF ALBUQUERQU<br>PARKS AND RECREATION DEF<br>STRATEGIC PLANNING AND DE<br>STRATEGIC PLANNING AND DE<br>SITE PLAN<br>Morth DOMINGO BACA PARK<br>SITE PLAN<br>Albeign Review Committee<br>City Engineer Approval                                                                                                                                                                                                                                                                                                                                                                                                                                                                                                                                                                                                                                                                                                                                                                                                                                                                                                                   | JE<br>PARTN<br>DESIGN       | ١                  |                     | NO. DATE                  | Mo. /                                      |            | JRAWN BY MA              |                                                      |
| City Project No.         Zone Map No.           0         30         60         713897         C-1                                                                                                                                                                                                                                                                                                                                                                                                                                                                                                                                                                                                                                                                                                                                                                                                                                                                                                                                                                                                                                                                                                                                                                                                                                   |                             | Shee               | t<br>S              | 3                         | Of                                         | 2          | 9                        | 1<br>                                                |

DUMOR 83-00-5-1 36" BIKE LOOP

30" HT., COLOR: SAND W. MED SAND BLAST FINISH

QUICK CRETE PRODUCTS, INC., QR-IB ROUND CONCRET BOLLARD, 12" DIA. X

COLOR: BLACK.

0 0 0

0

FURNISHED BY THE CONTRACTOR. THE DESIGN PROFESSIONAL HAS NOT INDEPENDENTLY REVIEWED THE ACCURACY OF THE INFORMATION PROVIDED. THESE RECORD DRAWINGS ACCURATELY DEPICT THE FIELD CHANGES WHICH WERE REPORTED BY THE CONTRACTOR.