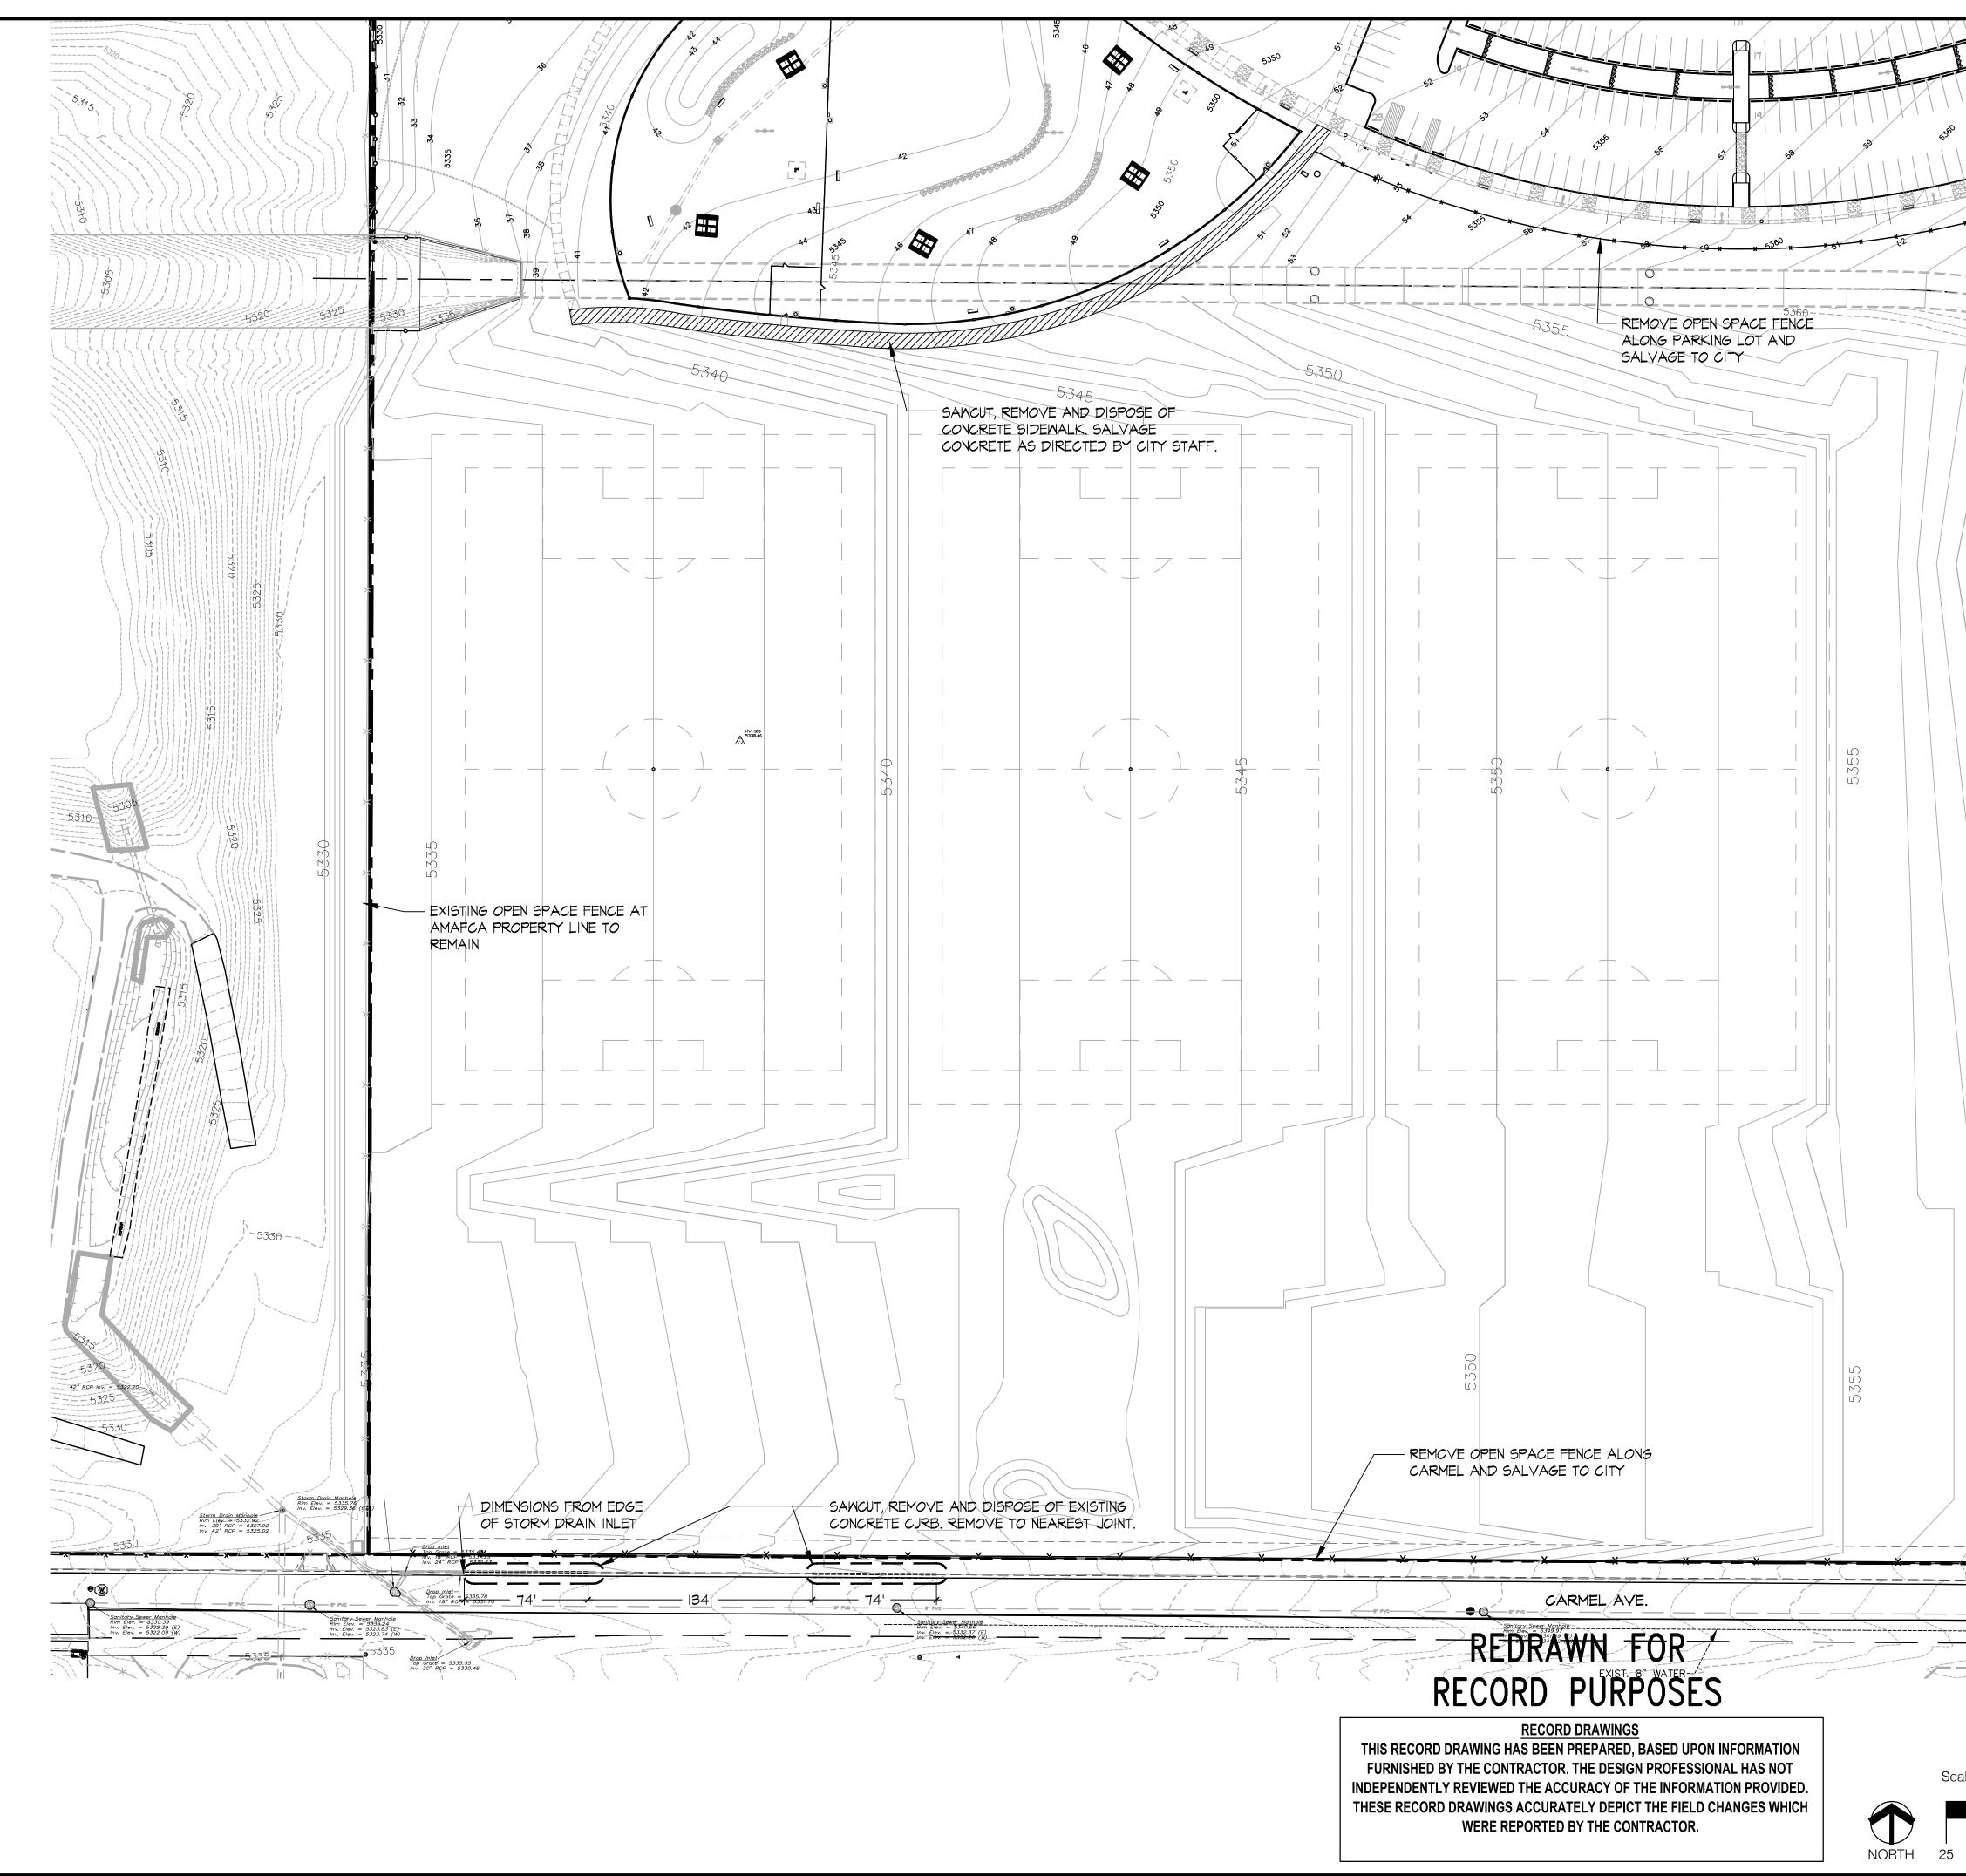

|                                                                                        | 5365                |                        |                                                                                                                                                      | AS BUILT INFORMATION |                            | INSTECTORS BY DATE<br>ACCEPTANCE BY DATE<br>FIELD<br>VERIFICATION BY DATE<br>DRAWINGS DATE | M INFOR     | RECORDED BY DATE<br>NO.       |               |                                                      |
|----------------------------------------------------------------------------------------|---------------------|------------------------|------------------------------------------------------------------------------------------------------------------------------------------------------|----------------------|----------------------------|--------------------------------------------------------------------------------------------|-------------|-------------------------------|---------------|------------------------------------------------------|
| 63<br>63<br>09<br>09<br>09<br>09<br>09<br>09<br>09<br>09<br>09<br>09<br>09<br>09<br>09 |                     |                        |                                                                                                                                                      | BENCH MARKS          |                            |                                                                                            |             |                               |               | FINAL FC                                             |
|                                                                                        |                     |                        |                                                                                                                                                      |                      | FIELD NOTES<br>NO. BY DATE |                                                                                            |             |                               |               | NORTH DOMINGO BACA PARK<br>PHASE 8 RECREATION FIELDS |
|                                                                                        |                     |                        |                                                                                                                                                      | ENGINEERS SEAL       |                            |                                                                                            |             |                               |               | 897                                                  |
|                                                                                        |                     |                        |                                                                                                                                                      |                      |                            | REMARKS BY                                                                                 | SNO<br>NO   | DATE 12/11<br>DATE 12/11      | DATE 12/11    | PROJECT #713<br>AUGUST 2013                          |
|                                                                                        | CONSENSUS           | PARKS AND I<br>STRATEG | NNING, INC.<br>De Architecture<br>IW<br>102<br>Fax 842–5495<br>Susplanning.com<br>OF ALBUQUERG<br>RECREATION DE<br>C PLANNING AND I<br>NGO BACA PARI | PARTIN<br>DESIGN     | 1                          | NO. DATE                                                                                   |             | DESIGNED BY CG<br>DRAWN BY MA | CHECKED BY CG |                                                      |
| ale: $1'' = 50'$<br>0 50 100                                                           | Design Review Commi | SITE                   | REMOVAL F                                                                                                                                            |                      |                            | r.<br>S1                                                                                   | Mo. /<br>Of | Day / Yr.<br>29               |               | RECORD DRAWINGS                                      |

| x            | EXISTING            | T-POST/WIRE FENCE         |
|--------------|---------------------|---------------------------|
| 2" HPG - 1-  | EXISTING            | GAS LINE W/ VALVE         |
| 6" W - WV    | EXISTING            | WATERLINE W/ VALVE        |
| Ŵ            | EXISTING            | WATERLINE METER           |
| <i>S</i>     | EXISTING            | FIRE HYDRANT              |
| — —6" SAS−Ŝ— | EXISTING<br>LINE W/ | SANITARY SEWER<br>MANHOLE |
| <u></u>      | EXISTING            | STORM DRAIN               |
|              | EXISTING<br>W/POLE  | OVERHEAD ELECTRIC         |
| UE           | EXISTING            | UNDERGROUND ELECTRIC      |
| 44           | EXISTING            | 1' CONTOUR                |
| 4945         | EXISTING            | 5' CONTOUR                |
| ======       | EXISTING            | CURB & GUTTER             |
| ======       | EXISTING            | CONCRETE                  |
|              | EXISTING            | BUILDING LINE             |
|              | EXISTING            | EASEMENT LINE             |
|              |                     |                           |

## NEW FEATURES LEGEND:

|                   | CONSTRUCTION CENTERLINE               |
|-------------------|---------------------------------------|
| <del>~~~~~~</del> | NEW CHAIN-LINK FENCE                  |
| 6" W              | NEW WATERLINE W/ VALVE                |
| $\bigotimes$      | NEW WATERLINE METER                   |
| *                 | NEW FIRE HYDRANT                      |
| 6" SAS            | NEW SANITARY SEWER<br>LINE W/ MANHOLE |
| ۲                 | NEW STORM DRAIN W/ MH                 |
| *                 | NEW UTILITY POLE                      |
|                   | NEW 1' CONTOUR                        |
|                   | NEW 5' CONTOUR                        |
|                   | NEW CURB & GUTTER                     |
|                   | NEW CONCRETE                          |