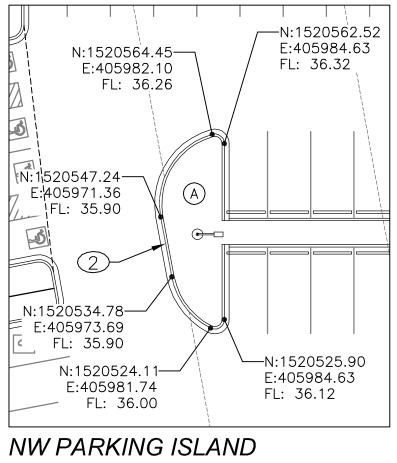

| ES<br>TOR TO REVIEW AND COORDINATE<br>TOR TO NOTIFY LANDSCAPE ARCH<br>T DOCUMENTS.<br>TOR TO NOTIFY LANDSCAPE ARCH<br>CONTRACT DOCUMENTS AND FIELD<br>TOR TO REFER TO ANNOTATED DIN<br>E OFF DRAWINGS.<br>SCALE DRAWINGS TAKE PRECEDEN                                                                                                                                                                                                                                                                                                                                                                                                                                                                                                                                                                                                    | ITECT OF ANY DISC<br>ITECT OF ANY DISC<br>CONDITIONS.<br>MENSIONS ONLY. CON                                                                                                                   | REPANCIES IN<br>REPANCIES<br>ITRACTOR NOT                     |                                                                                                | AS BUILT INFORMATION<br>CONTRACTOR  |       | CATION BY  | ECTED BY<br>RO-FILM INFOR | RECORDED BY DATE | NO.                            |                                                      |
|-------------------------------------------------------------------------------------------------------------------------------------------------------------------------------------------------------------------------------------------------------------------------------------------------------------------------------------------------------------------------------------------------------------------------------------------------------------------------------------------------------------------------------------------------------------------------------------------------------------------------------------------------------------------------------------------------------------------------------------------------------------------------------------------------------------------------------------------|-----------------------------------------------------------------------------------------------------------------------------------------------------------------------------------------------|---------------------------------------------------------------|------------------------------------------------------------------------------------------------|-------------------------------------|-------|------------|---------------------------|------------------|--------------------------------|------------------------------------------------------|
| NOTES<br>CURB AND GUTTER TO REMAIN.<br>STORM DRAIN MANHOLE/INLET.<br>8" NON-POTABLE IRRIGATION MAI<br>BELOW GRADE CONCRETE BOX CO<br>OPEN SPACE FENCE TO REMAIN.<br>OPEN SPACE FENCE TO BE REMOV<br>PARKING LOT WITH DRIVE PAD<br>CURB AND GUTTER, PER COA DWG.<br>TE CUTOFF CURB, SEE DETAIL I, SHE<br>ACCESSIBLE PARKING SYMBOL (ST<br>NED CONCRETE CROSSWALK, 6" THI<br>I LOCATED IN PARK).                                                                                                                                                                                                                                                                                                                                                                                                                                            | ULVERT.<br>VED.<br>2415B.<br>EET S6.<br>RIPING<br>CK, I' X I' SQUARE P<br>EET S6.                                                                                                             | ATTERN (MATCH SIMILAR)                                        |                                                                                                | BENCH MARKS                         |       |            |                           |                  |                                | FINAL FOR                                            |
| RETE WHEEL STOP, SEE DETAIL 5, 9<br>ACCESS TO SIDEWALK.<br>D, SEE SITE AMENITIES LEGEND, THI<br>TE SIDEWALK PER COA DWG. 2430<br>JED CONCRETE, INTEGRAL COLORES<br>PATTERN (MATCH SIMILAR PRODUC<br>L, SEE DETAIL 9, SHEET S6.<br>STRUCTURE, SEE SITE AMENITIES L<br>XTURE TYP., SEE ELECTRICAL PLAN<br>CAL UTILITY BOXES, SEE ELECTRIC,<br>ON JOINT, SEE DETAIL 2, SHEET S6.<br>JOINT, SEE DETAIL 2, SHEET S6.<br>ONCRETE PAD.<br>CONCRETE PAD.<br>CONCRETE PAD.<br>CONCRETE PAD.<br>CONCRETE MOWSTRIP, SEE DETAIL<br>TABLES, SEE SITE AMENITIES LEG<br>SSIBLE PICNIC TABLES, SEE SITE A<br>YP. SEE SITE AMENITIES LEG<br>SSIBLE PICNIC TABLES, SEE SITE A<br>YP. SEE SITE AMENITIES LEGEND, T<br>ACCEPTACLE, TYP. SEE SITE AMENIT<br>CK, SEE SITE AMENITIES LEGEND, T<br>CONSTRUCTION BOUNDARY.<br>RACQUETBALL COURTS.<br>ENNIS COURTS. | S SHEET.<br>D. (WIDTH VARIES).<br>D CONCRETE - DAV<br>D LOCATED IN PAR<br>LEGEND, THIS SHEET<br>L.<br>AL PLAN.<br>3, SHEET S6.<br>END.<br>MENITIES LEGEND, THIS SHEET.<br>TES LEGEND, THIS SH | <).<br>AND DETAIL 7, SHEET 8.<br>HIS SHEET.                   |                                                                                                | SEAL SURVEY INFORMATION FIFLD NOTES | lím   |            |                           |                  |                                | NORTH DOMINGO BACA PARK<br>PHASE 8 RECREATION FIELDS |
|                                                                                                                                                                                                                                                                                                                                                                                                                                                                                                                                                                                                                                                                                                                                                                                                                                           |                                                                                                                                                                                               | Roma AVE.                                                     |                                                                                                | PER CITY COMMENTS                   |       | REMARKS BY | DESIGN                    |                  | DATE 12/11<br>DATE 12/11       | PROJECT #713897<br>AUGUST 2013                       |
|                                                                                                                                                                                                                                                                                                                                                                                                                                                                                                                                                                                                                                                                                                                                                                                                                                           | PLANNI                                                                                                                                                                                        | PARKS AND RECREA<br>STRATEGIC PLAN<br>NORTH DOMINGO B<br>SITE | tecture<br>5495<br>ng.com<br>BUQUERQUE<br>ATION DEPAF<br>NING AND DESI<br>ACA PARK - F<br>PLAN | gn<br>Phas                          |       | NO. DATE   |                           | В≺               | ₹ DRAWN BY MA<br>CHECKED BY CG | DRAWINGS X                                           |
| ale: $1'' = 30'$                                                                                                                                                                                                                                                                                                                                                                                                                                                                                                                                                                                                                                                                                                                                                                                                                          | City Project No.                                                                                                                                                                              |                                                               | Zone Map No.<br>C-19                                                                           | 9                                   | theet | 52         | Of                        | 2                | 9                              | RECORD [                                             |

| ES<br>TOR TO REVIEW AND COORDINATE ALL CONTRACT DOCUMENTS.<br>TOR TO NOTIFY LANDSCAPE ARCHITECT OF ANY DISCREPANCIES IN<br>T DOCUMENTS.<br>TOR TO NOTIFY LANDSCAPE ARCHITECT OF ANY DISCREPANCIES<br>CONTRACT DOCUMENTS AND FIELD CONDITIONS.<br>TOR TO REFER TO ANNOTATED DIMENSIONS ONLY. CONTRACTOR NOT<br>E OFF DRAWINGS.<br>SCALE DRAWINGS TAKE PRECEDENCE OVER SMALLER SCALE, TYP.                                                                                                                                                                                                                                                                                                                                                                                                                                                                                                                                                                                                                                                                                                                                                                                                                                                                                                                                             | AS BUILT INFORMATION        | CONTRACTOR<br>WORK | STARED BT DATE DATE | )<br>FICATION BY<br>WINGS | ORRECTED BY UATE<br>MICRO-FILM INFORMATION | CORDED BY  | NO.                      |                                                      |
|--------------------------------------------------------------------------------------------------------------------------------------------------------------------------------------------------------------------------------------------------------------------------------------------------------------------------------------------------------------------------------------------------------------------------------------------------------------------------------------------------------------------------------------------------------------------------------------------------------------------------------------------------------------------------------------------------------------------------------------------------------------------------------------------------------------------------------------------------------------------------------------------------------------------------------------------------------------------------------------------------------------------------------------------------------------------------------------------------------------------------------------------------------------------------------------------------------------------------------------------------------------------------------------------------------------------------------------|-----------------------------|--------------------|---------------------|---------------------------|--------------------------------------------|------------|--------------------------|------------------------------------------------------|
| NOTES<br>CURB AND GUTTER TO REMAIN.<br>STORM DRAIN MANHOLE/INLET.<br>B' NON-POTABLE IRRIGATION MAINLINE.<br>BELOW GRADE CONCRETE BOX CULVERT.<br>OPEN SPACE FENCE TO REMAIN.<br>OPEN SPACE FENCE TO BE REMOVED.<br>T PARKING LOT WITH DRIVE PAD<br>CURB AND GUTTER, PER COA DWG. 2415B.<br>TE CUTOFF CURB, SEE DETAIL I, SHEET S6.<br>ACCESSIBLE PARKING SYMBOL/STRIPING<br>NED CONCRETE CROSSWALK, 6" THICK, I' X I' SQUARE PATTERN (MATCH SIMILAR)<br>T LOCATED IN PARK).                                                                                                                                                                                                                                                                                                                                                                                                                                                                                                                                                                                                                                                                                                                                                                                                                                                          | BENCH MARKS                 |                    |                     |                           |                                            |            |                          | FINAL FOR                                            |
| RETE WHEEL STOP, SEE DETAIL 5, SHEET S6.<br>ACCESS TO SIDEWALK.<br>D, SEE SITE AMENITIES LEGEND, THIS SHEET.<br>TE SIDEWALK PER COA DWG. 2430. (WIDTH VARIES).<br>VED CONCRETE, INTEGRAL COLORED CONCRETE - DAVIS COLORS 'BAJA RED'. I' X I'<br>PATTERN (MATCH SIMILAR PRODUCT LOCATED IN PARK).<br>L, SEE DETAIL 9, SHEET S6.<br>A STRUCTURE, SEE SITE AMENITIES LEGEND, THIS SHEET AND DETAIL 7, SHEET 8.<br>XTURE TYP., SEE ELECTRICAL PLAN.<br>CAL UTILITY BOXES, SEE ELECTRICAL PLAN.<br>CAL UTILITY BOXES, SEE ELECTRICAL PLAN.<br>CAL UTILITY BOXES, SEE ELECTRICAL PLAN.<br>ON JOINT, SEE DETAIL 2, SHEET S6.<br>L JOINT, SEE DETAIL 2, SHEET S6.<br>L JOINT, SEE DETAIL 2, SHEET S6.<br>CONCRETE PAD.<br>CONCRETE PAD.<br>CONCRETE PAD.<br>CONCRETE PAD.<br>CONCRETE MONSTRIP, SEE DETAIL 3, SHEET S6.<br>T PATH PER COA DETAIL 2722.<br>TABLES, SEE SITE AMENITIES LEGEND.<br>SSIBLE PICNIC TABLES, SEE SITE AMENITIES LEGEND, THIS SHEET.<br>YP. SEE SITE AMENITIES LEGEND.<br>SSIBLE PICNIC TABLES, SEE SITE AMENITIES LEGEND, THIS SHEET.<br>YP. SEE SITE AMENITIES LEGEND, THIS SHEET.<br>ECCEPTACLE, TYP. SEE SITE AMENITIES LEGEND, THIS SHEET.<br>CANSTRUCTION BOUNDARY.<br>RACQUETBALL COURTS.<br>ENDS COURSETS<br>CONCRETE PAD.<br>CONCRETE PAD.<br>CONSTRUCTION BOUNDARY.<br>RACQUETBALL COURTS.<br>ENDS COURSES | SEAL SURVEY INFORMATION     |                    | )                   |                           |                                            |            |                          | NORTH DOMINGO BACA PARK<br>PHASE 8 RECREATION FIELDS |
| KEYED MAP                                                                                                                                                                                                                                                                                                                                                                                                                                                                                                                                                                                                                                                                                                                                                                                                                                                                                                                                                                                                                                                                                                                                                                                                                                                                                                                            | REVISIONS PER CITY COMMENTS |                    |                     | REMARKS BY                | DESIGN                                     | DATE 12/11 | DATE 12/11<br>DATE 10/11 |                                                      |
| N.T.S.<br>CONSENSUS PLANNING, INC.<br>Planning / Landscape Architecture<br>3D Zeighth Street NW<br>Albuquerque, NM 87102<br>(505) 764–9801 Fax 842–5495<br>e-mail: cp@consensusplanning.com<br>CITY OF ALBUQUERQU<br>PARKS AND RECREATION DEF<br>STRATEGIC PLANNING AND DE<br>STRATEGIC PLANNING AND DE<br>SITE PLAN<br>Morth DOMINGO BACA PARK<br>SITE PLAN<br>Albeign Review Committee<br>City Engineer Approval                                                                                                                                                                                                                                                                                                                                                                                                                                                                                                                                                                                                                                                                                                                                                                                                                                                                                                                   | JE<br>PARTN<br>DESIGN       | ١                  |                     | NO. DATE                  | Mo. /                                      |            | JRAWN BY MA              |                                                      |
| City Project No.         Zone Map No.           0         30         60         713897         C-1                                                                                                                                                                                                                                                                                                                                                                                                                                                                                                                                                                                                                                                                                                                                                                                                                                                                                                                                                                                                                                                                                                                                                                                                                                   |                             | Shee               | t<br>S              | 3                         | Of                                         | 2          | 9                        | 1<br>                                                |