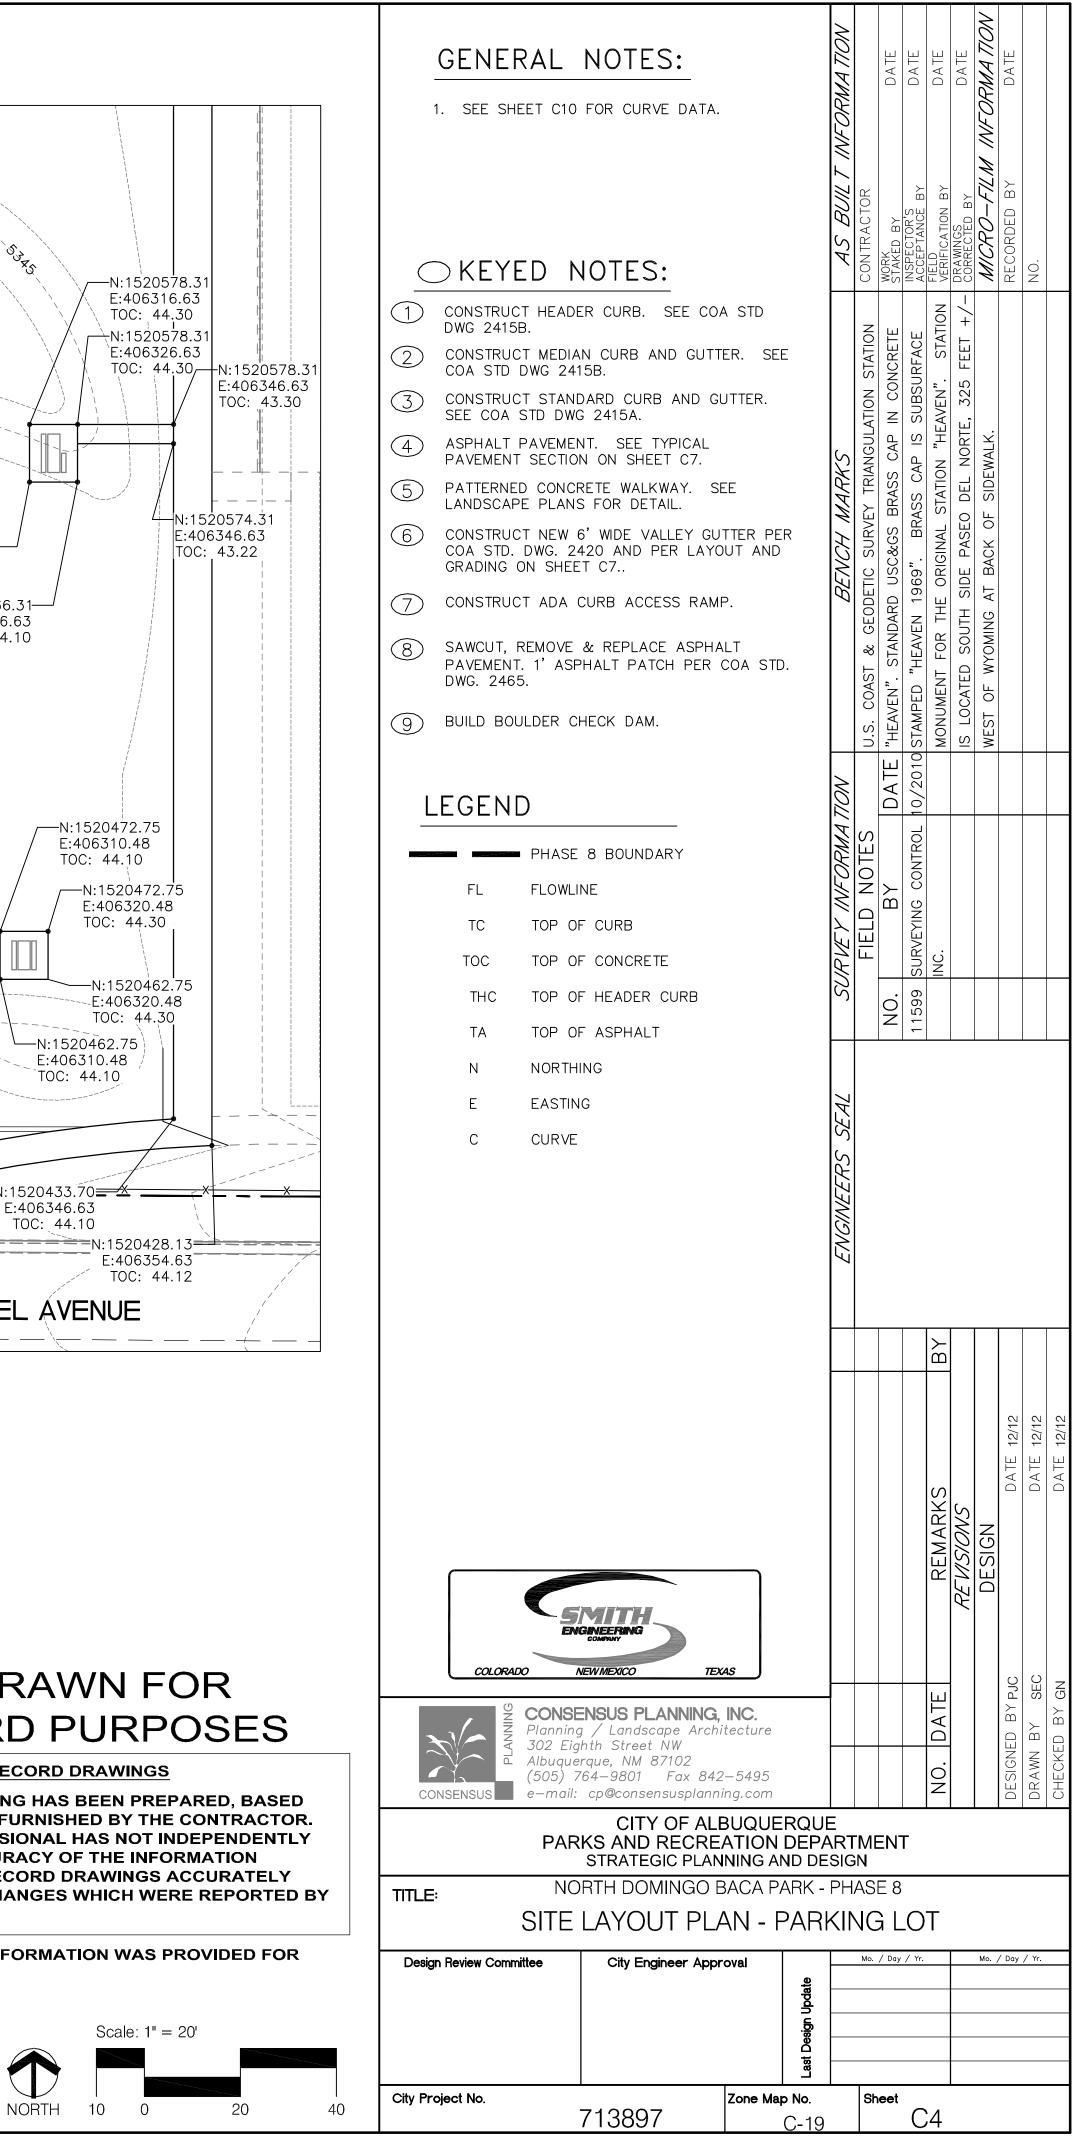

(505) 764-9801

of Drawings

- Cover Sheet General Notes
- Site Removal Plan
- Site Details
- Overall Site Plan
- Site Layout Plan East
- Site Layout Plan West
- Parking Lot Layout Plan
- Grading and Drainage Plan East Grading and Drainage Plan West
- Civil Details and Sections
- Water Quality MH Baffle Details
- Water Quality MH Sections and Elevations
- Curve Data

| x            | EXISTING            | T-POST/WIRE FENCE         |
|--------------|---------------------|---------------------------|
| 2" HPG - 1-  | EXISTING            | GAS LINE W/ VALVE         |
| 6" W - WV    | EXISTING            | WATERLINE W/ VALVE        |
| Ŵ            | EXISTING            | WATERLINE METER           |
| <i>S</i>     | EXISTING            | FIRE HYDRANT              |
| — —6" SAS−Ŝ— | EXISTING<br>LINE W/ | SANITARY SEWER<br>MANHOLE |
| <u></u>      | EXISTING            | STORM DRAIN               |
|              | EXISTING<br>W/POLE  | OVERHEAD ELECTRIC         |
| UE           | EXISTING            | UNDERGROUND ELECTRIC      |
| 44           | EXISTING            | 1' CONTOUR                |
| 4945         | EXISTING            | 5' CONTOUR                |
| ======       | EXISTING            | CURB & GUTTER             |
| ======       | EXISTING            | CONCRETE                  |
|              | EXISTING            | BUILDING LINE             |
|              | EXISTING            | EASEMENT LINE             |
|              |                     |                           |

## NEW FEATURES LEGEND:

|                   | CONSTRUCTION CENTERLINE               |
|-------------------|---------------------------------------|
| <del>~~~~~~</del> | NEW CHAIN-LINK FENCE                  |
| 6" W              | NEW WATERLINE W/ VALVE                |
| $\bigotimes$      | NEW WATERLINE METER                   |
| *                 | NEW FIRE HYDRANT                      |
| 6" SAS            | NEW SANITARY SEWER<br>LINE W/ MANHOLE |
| ۲                 | NEW STORM DRAIN W/ MH                 |
| *                 | NEW UTILITY POLE                      |
|                   | NEW 1' CONTOUR                        |
|                   | NEW 5' CONTOUR                        |
|                   | NEW CURB & GUTTER                     |
|                   | NEW CONCRETE                          |