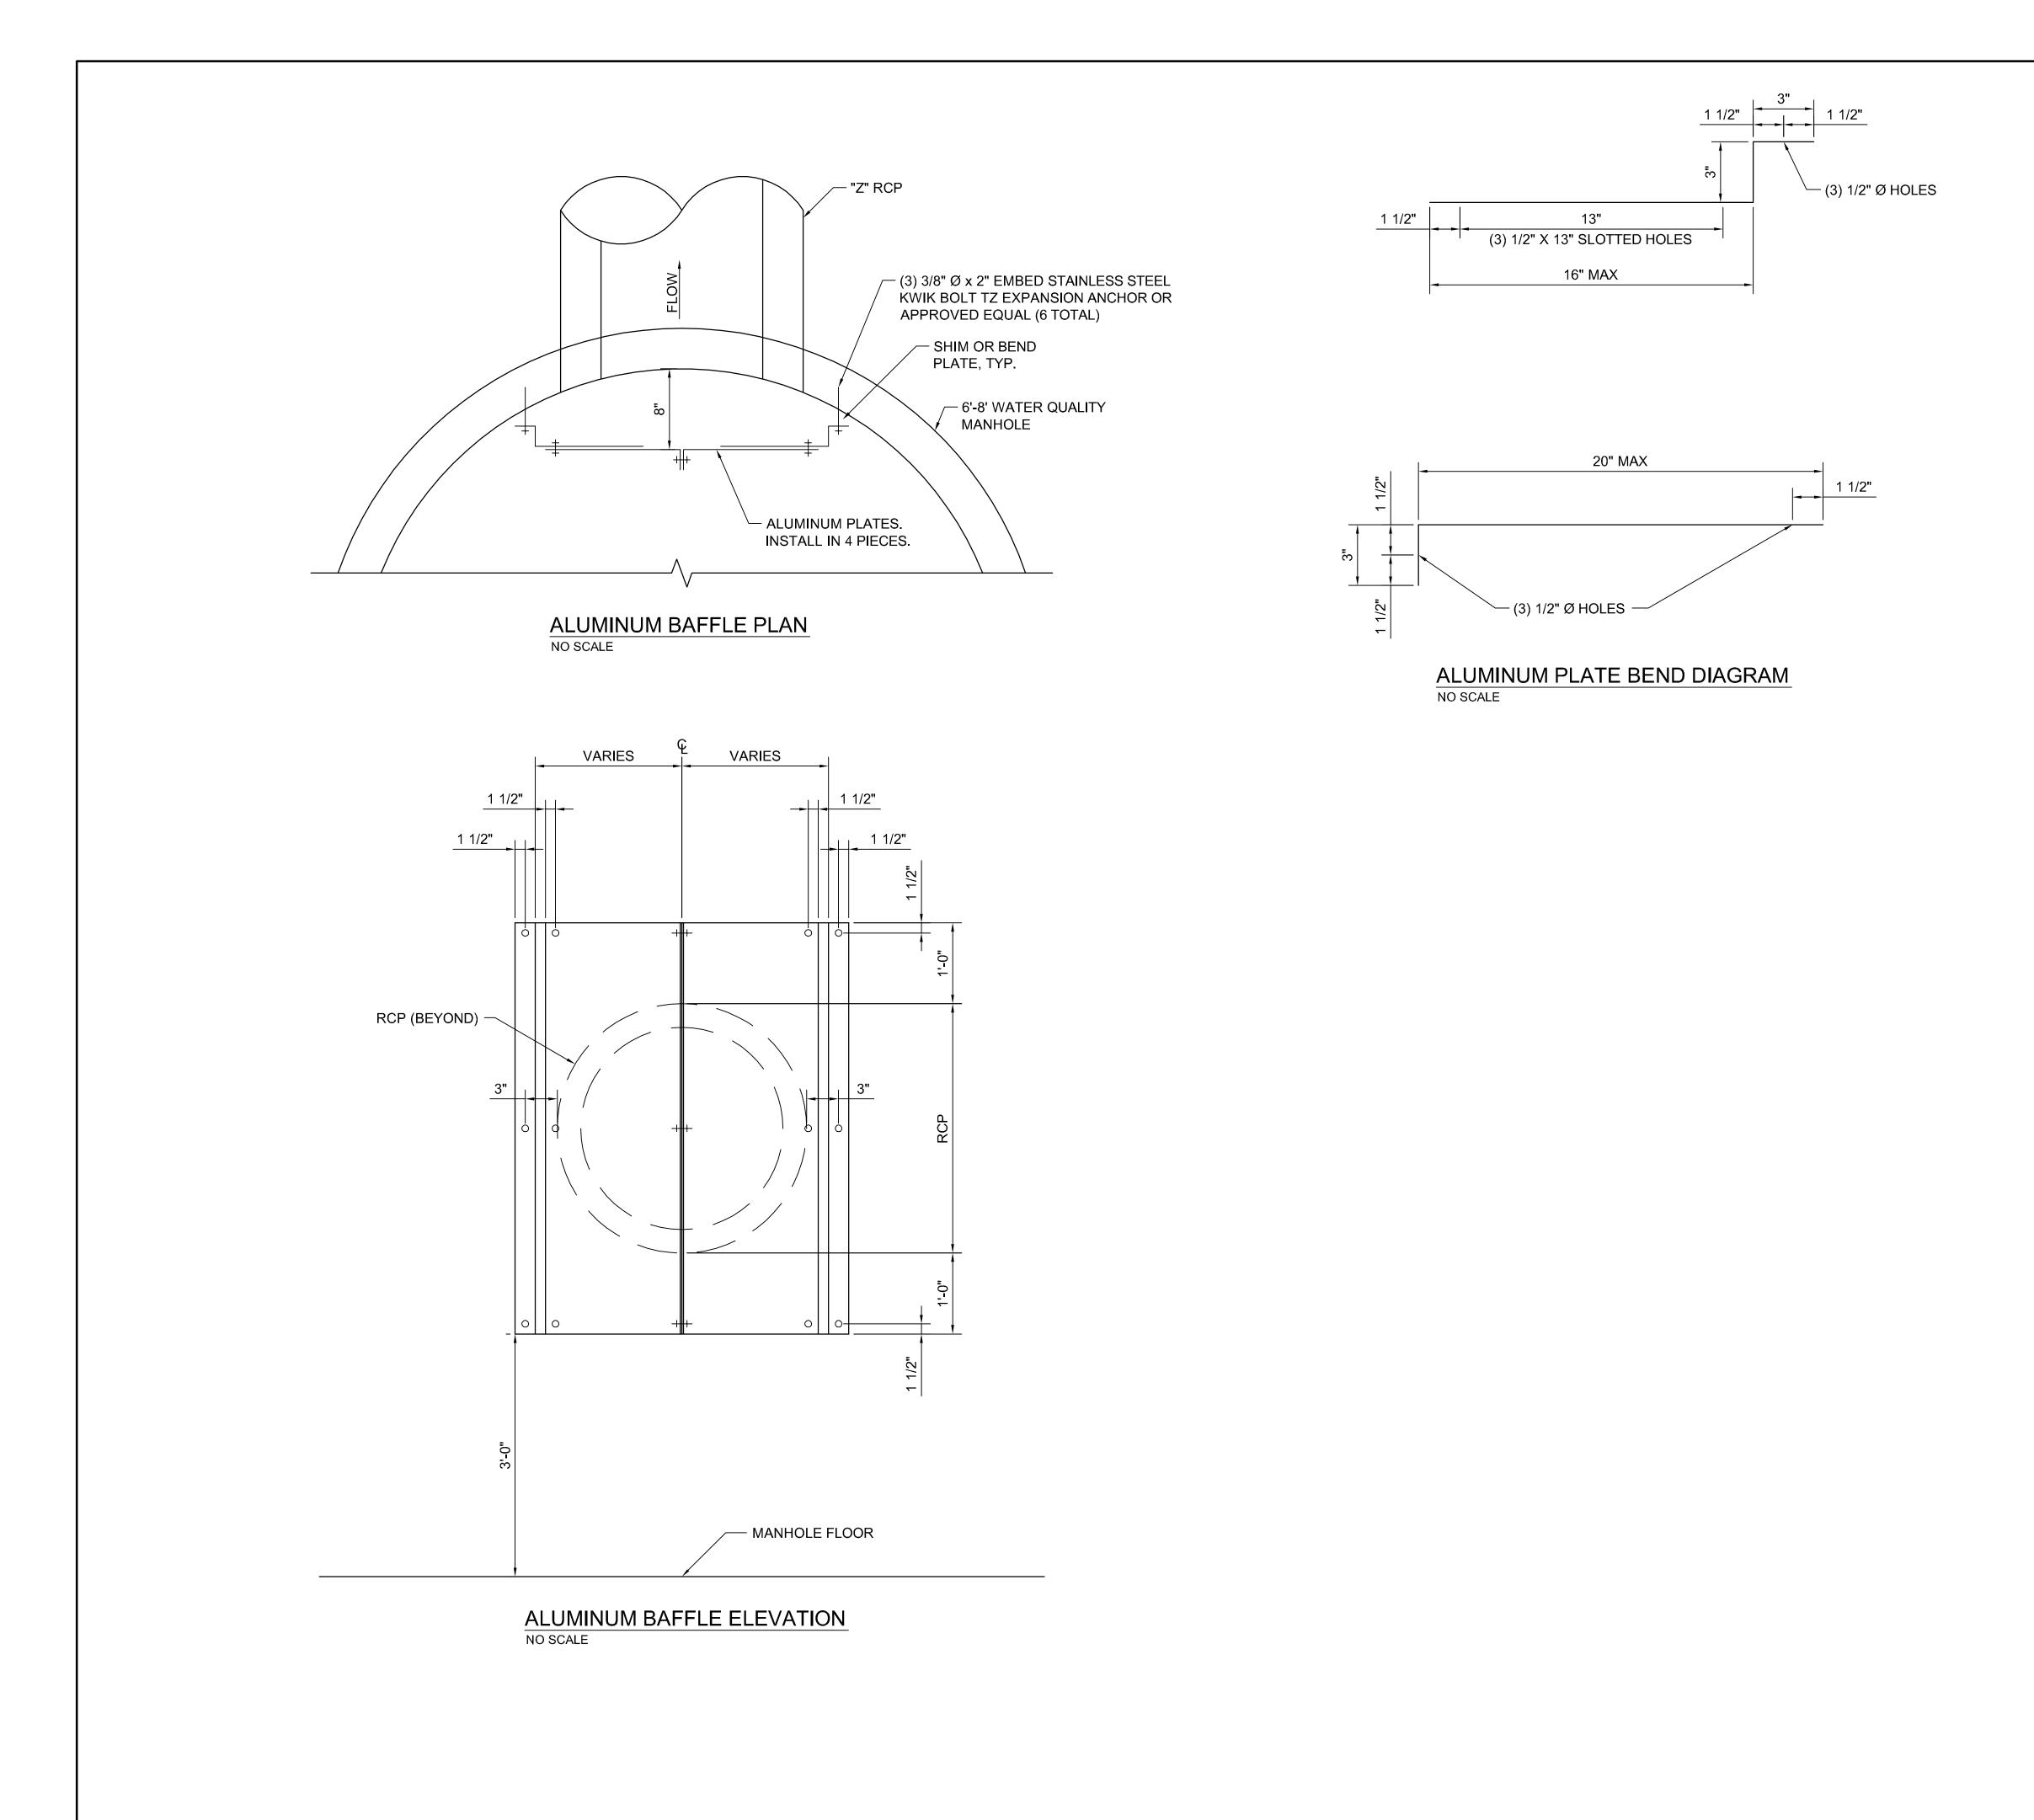

|                                        |                                           |                                          | All<br>⁄ Day   |       |        |
| CA STD DWG 301                                                                                    | City Project No.                                                                                                          | 713897                                                                                               | Zone Map No.<br>C-19                                   |                      | She             | eet                       | С                                      | 8                                         |                                          |                |       |        |



|                                                                                                                                                 |                                                                                                     |                                         |                       | AS BUIL / INFURMATION<br>CONTRACTOR | WORK DATE DATE | INSPECTOR'S<br>ACCEPTANCE BY DATE | FIELD<br>VERIFICATION BY DATE | DRAWINGS<br>CORRECTED BY DATE | MICRO-FILM INFORMATION | RECORDED BY DATE | NO.      |            |
|-------------------------------------------------------------------------------------------------------------------------------------------------|-----------------------------------------------------------------------------------------------------|----------