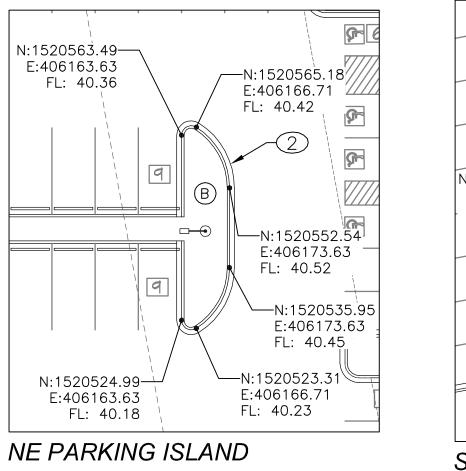

| ES<br>TOR TO REVIEW AND COORDINATE<br>TOR TO NOTIFY LANDSCAPE ARCH<br>T DOCUMENTS.<br>TOR TO NOTIFY LANDSCAPE ARCH<br>CONTRACT DOCUMENTS AND FIELD<br>TOR TO REFER TO ANNOTATED DIN<br>E OFF DRAWINGS.<br>SCALE DRAWINGS TAKE PRECEDEN                                                                                                                                                                                                                                                                                                                                                                                                                                                                                                                                                                                                    | ITECT OF ANY DISC<br>ITECT OF ANY DISC<br>CONDITIONS.<br>MENSIONS ONLY. CON                                                                                                                   | REPANCIES IN<br>REPANCIES<br>ITRACTOR NOT                     |                                                                                                | AS BUILT INFORMATION<br>CONTRACTOR  |       | CATION BY  | ECTED BY<br>RO-FILM INFOR | RECORDED BY DATE | NO.                            |                                                      |
|-------------------------------------------------------------------------------------------------------------------------------------------------------------------------------------------------------------------------------------------------------------------------------------------------------------------------------------------------------------------------------------------------------------------------------------------------------------------------------------------------------------------------------------------------------------------------------------------------------------------------------------------------------------------------------------------------------------------------------------------------------------------------------------------------------------------------------------------|-----------------------------------------------------------------------------------------------------------------------------------------------------------------------------------------------|---------------------------------------------------------------|------------------------------------------------------------------------------------------------|-------------------------------------|-------|------------|---------------------------|------------------|--------------------------------|------------------------------------------------------|
| NOTES<br>CURB AND GUTTER TO REMAIN.<br>STORM DRAIN MANHOLE/INLET.<br>8" NON-POTABLE IRRIGATION MAI<br>BELOW GRADE CONCRETE BOX CO<br>OPEN SPACE FENCE TO REMAIN.<br>OPEN SPACE FENCE TO BE REMOV<br>PARKING LOT WITH DRIVE PAD<br>CURB AND GUTTER, PER COA DWG.<br>TE CUTOFF CURB, SEE DETAIL I, SHE<br>ACCESSIBLE PARKING SYMBOL (ST<br>NED CONCRETE CROSSWALK, 6" THI<br>I LOCATED IN PARK).                                                                                                                                                                                                                                                                                                                                                                                                                                            | ULVERT.<br>VED.<br>2415B.<br>EET S6.<br>RIPING<br>CK, I' X I' SQUARE P<br>EET S6.                                                                                                             | ATTERN (MATCH SIMILAR)                                        |                                                                                                | BENCH MARKS                         |       |            |                           |                  |                                | FINAL FOR                                            |
| RETE WHEEL STOP, SEE DETAIL 5, 9<br>ACCESS TO SIDEWALK.<br>D, SEE SITE AMENITIES LEGEND, THI<br>TE SIDEWALK PER COA DWG. 2430<br>JED CONCRETE, INTEGRAL COLORES<br>PATTERN (MATCH SIMILAR PRODUC<br>L, SEE DETAIL 9, SHEET S6.<br>STRUCTURE, SEE SITE AMENITIES L<br>XTURE TYP., SEE ELECTRICAL PLAN<br>CAL UTILITY BOXES, SEE ELECTRIC,<br>ON JOINT, SEE DETAIL 2, SHEET S6.<br>JOINT, SEE DETAIL 2, SHEET S6.<br>ONCRETE PAD.<br>CONCRETE PAD.<br>CONCRETE PAD.<br>CONCRETE PAD.<br>CONCRETE MOWSTRIP, SEE DETAIL<br>TABLES, SEE SITE AMENITIES LEG<br>SSIBLE PICNIC TABLES, SEE SITE A<br>YP. SEE SITE AMENITIES LEG<br>SSIBLE PICNIC TABLES, SEE SITE A<br>YP. SEE SITE AMENITIES LEGEND, T<br>ACCEPTACLE, TYP. SEE SITE AMENIT<br>CK, SEE SITE AMENITIES LEGEND, T<br>CONSTRUCTION BOUNDARY.<br>RACQUETBALL COURTS.<br>ENNIS COURTS. | S SHEET.<br>D. (WIDTH VARIES).<br>D CONCRETE - DAV<br>D LOCATED IN PAR<br>LEGEND, THIS SHEET<br>L.<br>AL PLAN.<br>3, SHEET S6.<br>END.<br>MENITIES LEGEND, THIS SHEET.<br>TES LEGEND, THIS SH | <).<br>AND DETAIL 7, SHEET 8.<br>HIS SHEET.                   |                                                                                                | SEAL SURVEY INFORMATION FIFLD NOTES | lím   |            |                           |                  |                                | NORTH DOMINGO BACA PARK<br>PHASE 8 RECREATION FIELDS |
|                                                                                                                                                                                                                                                                                                                                                                                                                                                                                                                                                                                                                                                                                                                                                                                                                                           |                                                                                                                                                                                               | Roma AVE.                                                     |                                                                                                | PER CITY COMMENTS                   |       | REMARKS BY | DESIGN                    |                  | DATE 12/11<br>DATE 12/11       | PROJECT #713897<br>AUGUST 2013                       |
|                                                                                                                                                                                                                                                                                                                                                                                                                                                                                                                                                                                                                                                                                                                                                                                                                                           | PLANNI                                                                                                                                                                                        | PARKS AND RECREA<br>STRATEGIC PLAN<br>NORTH DOMINGO B<br>SITE | tecture<br>5495<br>ng.com<br>BUQUERQUE<br>ATION DEPAF<br>NING AND DESI<br>ACA PARK - F<br>PLAN | gn<br>Phas                          |       | NO. DATE   |                           | В≺               | ₹ DRAWN BY MA<br>CHECKED BY CG | DRAWINGS X                                           |
| ale: $1'' = 30'$                                                                                                                                                                                                                                                                                                                                                                                                                                                                                                                                                                                                                                                                                                                                                                                                                          | City Project No.                                                                                                                                                                              |                                                               | Zone Map No.<br>C-19                                                                           | 9                                   | theet | 52         | Of                        | 2                | 9                              | RECORD [                                             |

| ES<br>TOR TO REVIEW AND COORDINATE ALL CONTRACT DOCUMENTS.<br>TOR TO NOTIFY LANDSCAPE ARCHITECT OF ANY DISCREPANCIES IN<br>T DOCUMENTS.<br>TOR TO NOTIFY LANDSCAPE ARCHITECT OF ANY DISCREPANCIES<br>CONTRACT DOCUMENTS AND FIELD CONDITIONS.<br>TOR TO REFER TO ANNOTATED DIMENSIONS ONLY. CONTRACTOR NOT<br>E OFF DRAWINGS.<br>SCALE DRAWINGS TAKE PRECEDENCE OVER SMALLER SCALE, TYP.                                                                                                                                                                                                                                                                                                                                                                                                                                                                                                                                                                                                                                                                                                                                                                                                                                                                                                                                             | AS BUILT INFORMATION        | CONTRACTOR<br>WORK | STARED BT DATE DATE | )<br>FICATION BY<br>WINGS | ORRECTED BY UATE<br>MICRO-FILM INFORMATION | CORDED BY  | NO.                      |                                                      |
|--------------------------------------------------------------------------------------------------------------------------------------------------------------------------------------------------------------------------------------------------------------------------------------------------------------------------------------------------------------------------------------------------------------------------------------------------------------------------------------------------------------------------------------------------------------------------------------------------------------------------------------------------------------------------------------------------------------------------------------------------------------------------------------------------------------------------------------------------------------------------------------------------------------------------------------------------------------------------------------------------------------------------------------------------------------------------------------------------------------------------------------------------------------------------------------------------------------------------------------------------------------------------------------------------------------------------------------|-----------------------------|--------------------|---------------------|---------------------------|--------------------------------------------|------------|--------------------------|------------------------------------------------------|
| NOTES<br>CURB AND GUTTER TO REMAIN.<br>STORM DRAIN MANHOLE/INLET.<br>B' NON-POTABLE IRRIGATION MAINLINE.<br>BELOW GRADE CONCRETE BOX CULVERT.<br>OPEN SPACE FENCE TO REMAIN.<br>OPEN SPACE FENCE TO BE REMOVED.<br>T PARKING LOT WITH DRIVE PAD<br>CURB AND GUTTER, PER COA DWG. 2415B.<br>TE CUTOFF CURB, SEE DETAIL I, SHEET S6.<br>ACCESSIBLE PARKING SYMBOL/STRIPING<br>NED CONCRETE CROSSWALK, 6" THICK, I' X I' SQUARE PATTERN (MATCH SIMILAR)<br>T LOCATED IN PARK).                                                                                                                                                                                                                                                                                                                                                                                                                                                                                                                                                                                                                                                                                                                                                                                                                                                          | BENCH MARKS                 |                    |                     |                           |                                            |            |                          | FINAL FOR                                            |
| RETE WHEEL STOP, SEE DETAIL 5, SHEET S6.<br>ACCESS TO SIDEWALK.<br>D, SEE SITE AMENITIES LEGEND, THIS SHEET.<br>TE SIDEWALK PER COA DWG. 2430. (WIDTH VARIES).<br>VED CONCRETE, INTEGRAL COLORED CONCRETE - DAVIS COLORS 'BAJA RED'. I' X I'<br>PATTERN (MATCH SIMILAR PRODUCT LOCATED IN PARK).<br>L, SEE DETAIL 9, SHEET S6.<br>A STRUCTURE, SEE SITE AMENITIES LEGEND, THIS SHEET AND DETAIL 7, SHEET 8.<br>XTURE TYP., SEE ELECTRICAL PLAN.<br>CAL UTILITY BOXES, SEE ELECTRICAL PLAN.<br>CAL UTILITY BOXES, SEE ELECTRICAL PLAN.<br>CAL UTILITY BOXES, SEE ELECTRICAL PLAN.<br>ON JOINT, SEE DETAIL 2, SHEET S6.<br>L JOINT, SEE DETAIL 2, SHEET S6.<br>L JOINT, SEE DETAIL 2, SHEET S6.<br>CONCRETE PAD.<br>CONCRETE PAD.<br>CONCRETE PAD.<br>CONCRETE PAD.<br>CONCRETE MONSTRIP, SEE DETAIL 3, SHEET S6.<br>T PATH PER COA DETAIL 2722.<br>TABLES, SEE SITE AMENITIES LEGEND.<br>SSIBLE PICNIC TABLES, SEE SITE AMENITIES LEGEND, THIS SHEET.<br>YP. SEE SITE AMENITIES LEGEND.<br>SSIBLE PICNIC TABLES, SEE SITE AMENITIES LEGEND, THIS SHEET.<br>YP. SEE SITE AMENITIES LEGEND, THIS SHEET.<br>ECCEPTACLE, TYP. SEE SITE AMENITIES LEGEND, THIS SHEET.<br>CANSTRUCTION BOUNDARY.<br>RACQUETBALL COURTS.<br>ENDS COURSETS<br>CONCRETE PAD.<br>CONCRETE PAD.<br>CONSTRUCTION BOUNDARY.<br>RACQUETBALL COURTS.<br>ENDS COURSES | SEAL SURVEY INFORMATION     |                    | )                   |                           |                                            |            |                          | NORTH DOMINGO BACA PARK<br>PHASE 8 RECREATION FIELDS |
| KEYED MAP                                                                                                                                                                                                                                                                                                                                                                                                                                                                                                                                                                                                                                                                                                                                                                                                                                                                                                                                                                                                                                                                                                                                                                                                                                                                                                                            | REVISIONS PER CITY COMMENTS |                    |                     | REMARKS BY                | DESIGN                                     | DATE 12/11 | DATE 12/11<br>DATE 10/11 |                                                      |
| N.T.S.<br>CONSENSUS PLANNING, INC.<br>Planning / Landscape Architecture<br>3D Zeighth Street NW<br>Albuquerque, NM 87102<br>(505) 764–9801 Fax 842–5495<br>e-mail: cp@consensusplanning.com<br>CITY OF ALBUQUERQU<br>PARKS AND RECREATION DEF<br>STRATEGIC PLANNING AND DE<br>STRATEGIC PLANNING AND DE<br>SITE PLAN<br>Morth DOMINGO BACA PARK<br>SITE PLAN<br>Albeign Review Committee<br>City Engineer Approval                                                                                                                                                                                                                                                                                                                                                                                                                                                                                                                                                                                                                                                                                                                                                                                                                                                                                                                   | JE<br>PARTN<br>DESIGN       | ١                  |                     | NO. DATE                  | Mo. /                                      |            | JRAWN BY MA              |                                                      |
| City Project No.         Zone Map No.           0         30         60         713897         C-1                                                                                                                                                                                                                                                                                                                                                                                                                                                                                                                                                                                                                                                                                                                                                                                                                                                                                                                                                                                                                                                                                                                                                                                                                                   |                             | Shee               | t<br>S              | 3                         | Of                                         | 2          | 9                        | 1<br>                                                |