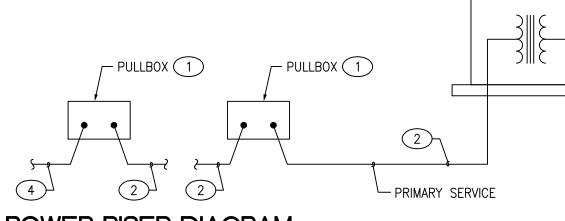

|                |                     |                        |                | 20A/1  |  |  |
|             |                  |                                                             |                                                                                                      |                        | - <u>-</u> | +                      |       |            | -          |                |                     |                        | +              |        |  |  |

8

10

12

14

16

18

PHASE C: 600 5.0 3.) DOOR-IN-DOOR TRIM, 84 TOTAL POLES

METER -

36

PAD 5

SECONDARY SERVIC

NEW

(8)

PANEL "DP8"

PHASEA: 360 3.0 1.) NEUTRAL BAR, GROUND BAR

PHASE B: 300 2.5 2.) FEED-THRU LUGS

11

13

15

17

PHASE TOTALS: VA AMPS NOTES:

PNM PAD MOUNTED

AMPS

3.5

3.5



R DIAGRAM

20A/1P

20A/1P

SECT 1

TOTAL

KVA

1.3

1.3

|                                                                                                                |                                                                                                                    |                                                                      |                                                                                                             |                                                                                                                 |                                                                                                                                                              |