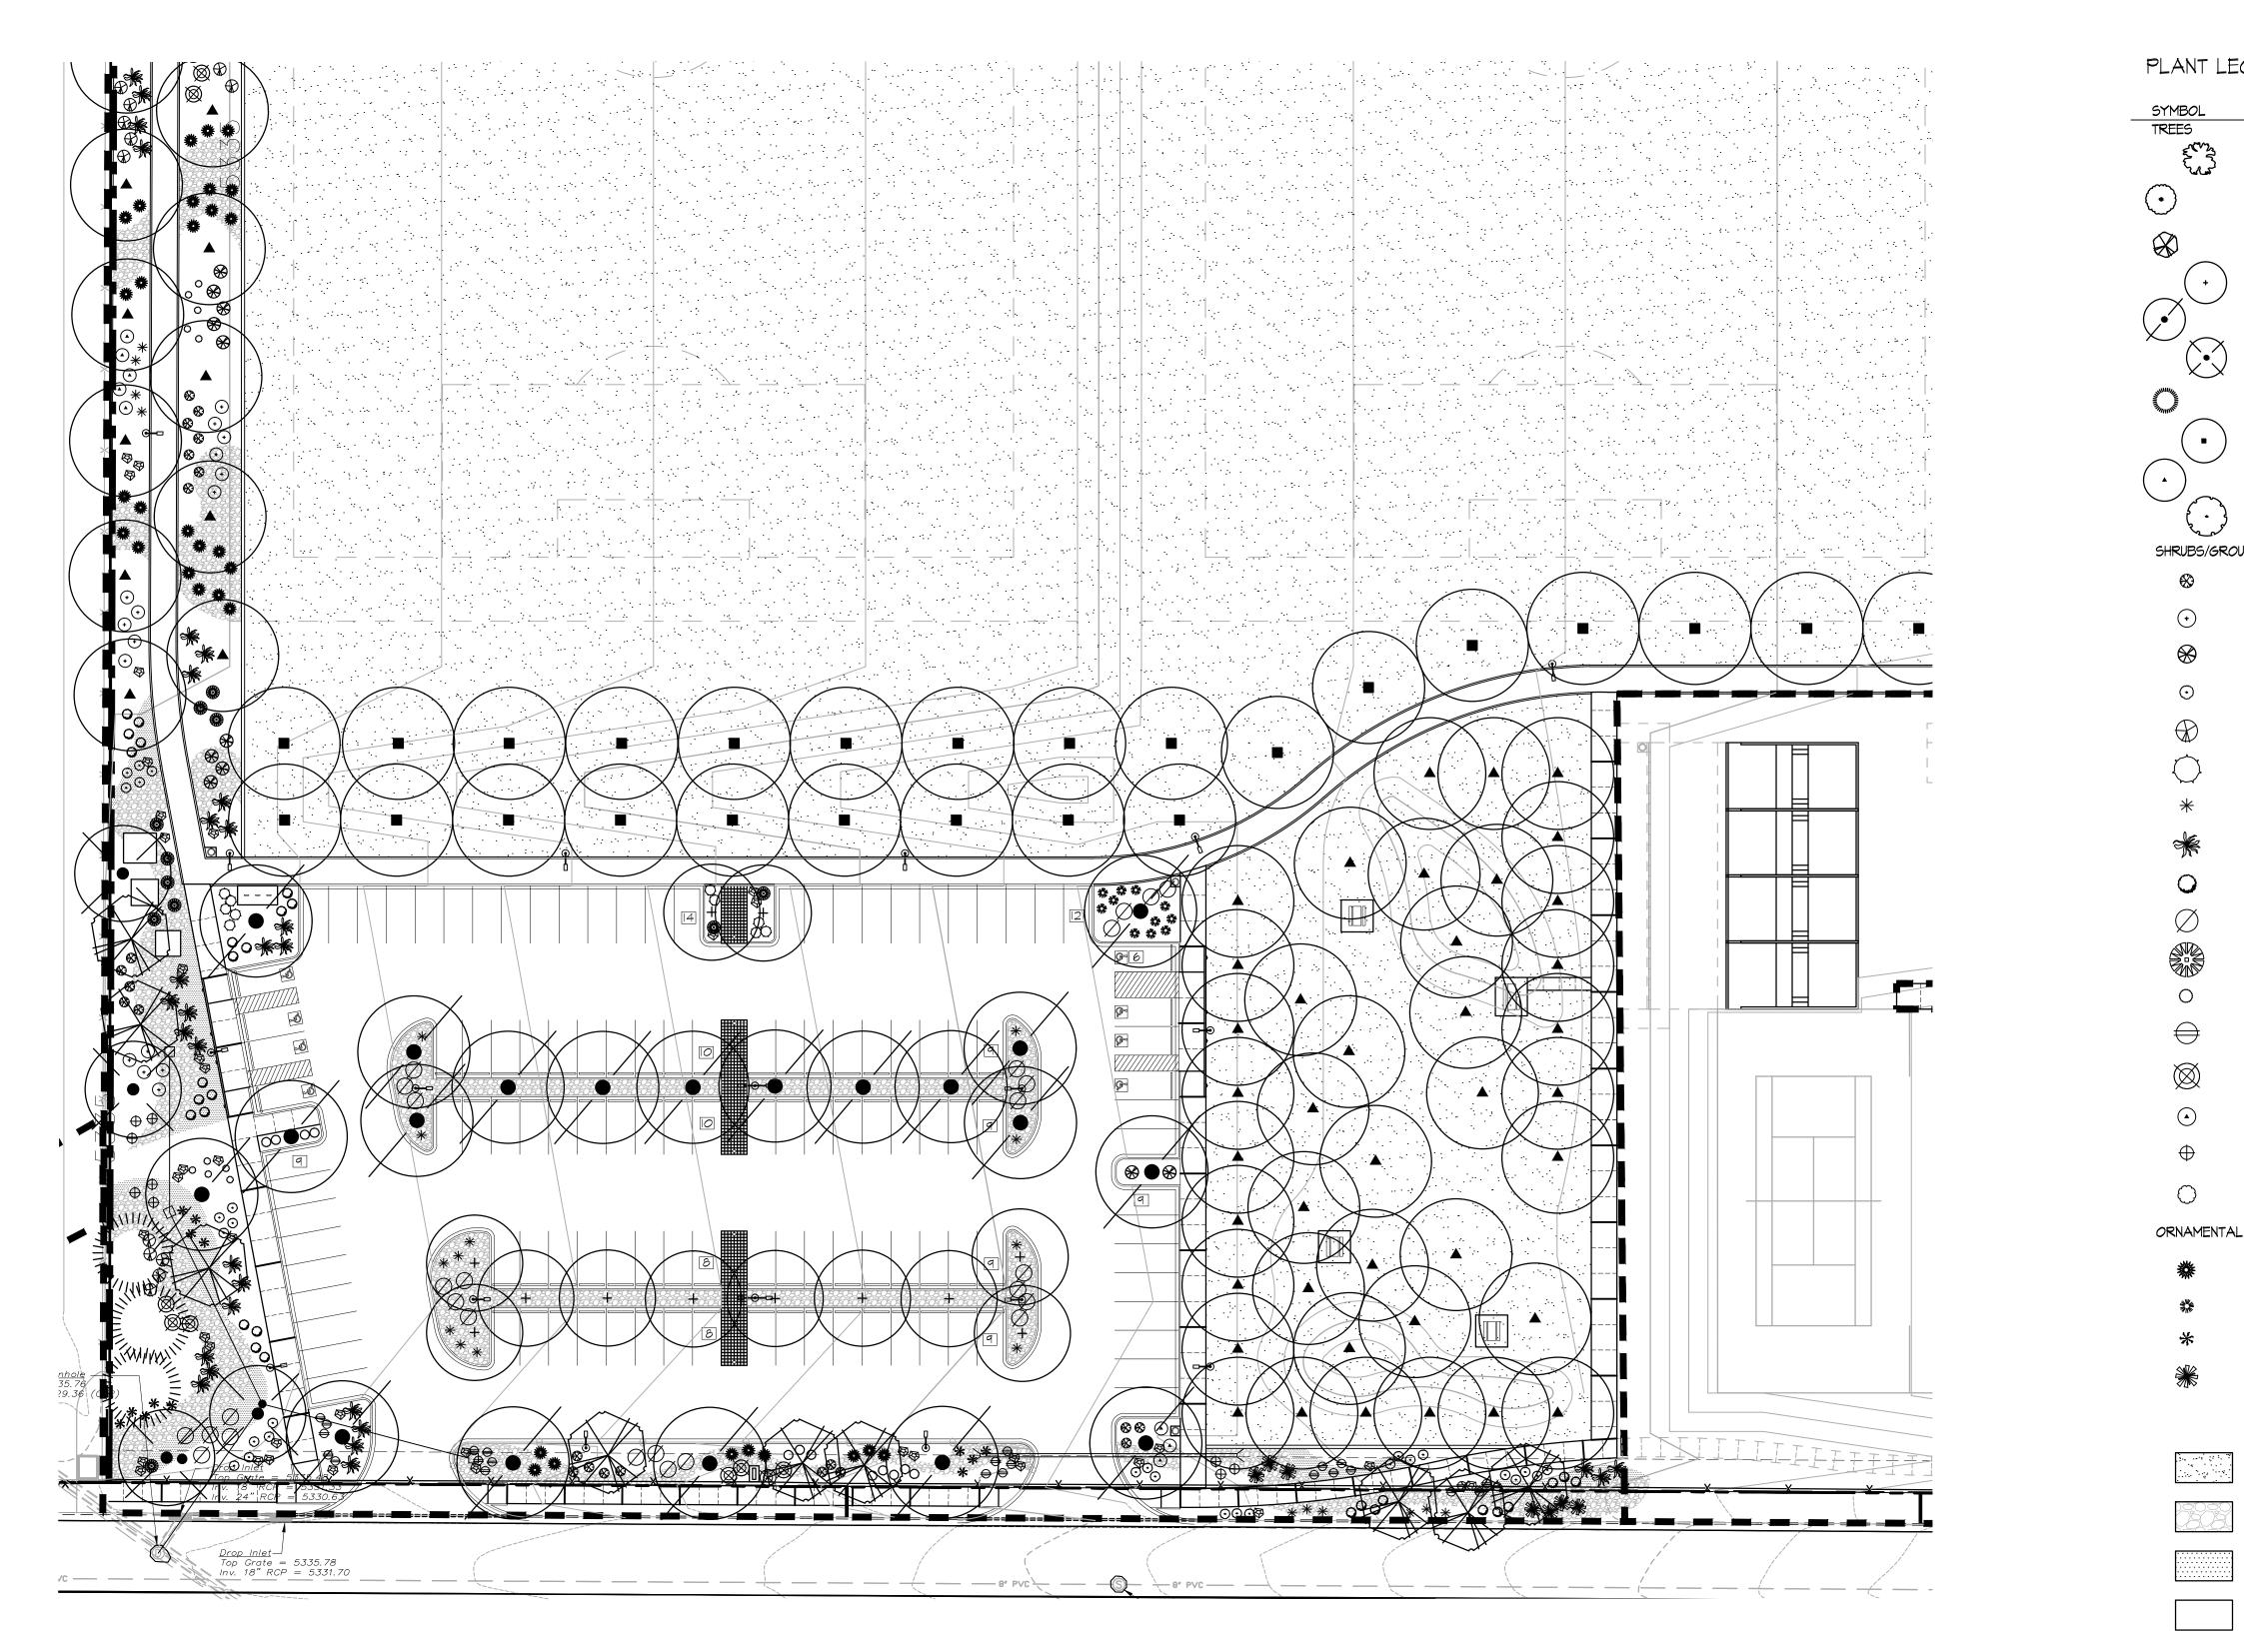

|              |                   |               |          | <u> </u>              |
|                                                                         |                  |                                        |                               |                            |                    |                    |                 |         |              |                   |               |          | Ш                     |
| 0 30 60                                                                 | City Project No. | 713                                    | 897 <sup>z</sup>              | one Map No.<br><u>C-19</u> | )                  | She                |                 | L6      | Ø            |                   | 29            |          | £                     |



**RECORD DRAWINGS** 

THIS RECORD DRAWING HAS BEEN PREPARED, BASED UPON INFORMATION FURNISHED BY THE CONTRACTOR. THE DESIGN PROFESSIONAL HAS NOT INDEPENDENTLY REVIEWED THE ACCURACY OF THE INFORMATION PROVIDED. THESE RECORD DRAWINGS ACCURATELY DEPICT THE FIELD CHANGES WHICH WERE REPORTED BY THE CONTRACTOR.

## KEYED MAP



GENERAL LANDSCAPE NOTES

- I. PRIOR TO BEGINNING WORK ON THE PROJECT, THE LANDSCAPE CONTRACTOR SHALL REVIEW THE PROJECT IN THE FIELD WITH THE OWNER'S REPRESENTATIVE.
- 2. IF DISCREPANCIES OCCUR BETWEEN THE DRAWINGS AND THE SITE, THE LANDSCAPE CONTRACTOR SHALL NOTIFY THE OWNER'S REPRESENTATIVE FOR CLARIFICATION PRIOR TO PROCEEDING ON THAT PORTION OF WORK.
- 3. ALL PLANTING AREAS ARE TO HAVE WEEDS AND COMPETITIVE VEGETATION REMOVED PRIOR TO PREPARATION FOR PLANTING.
- 4.