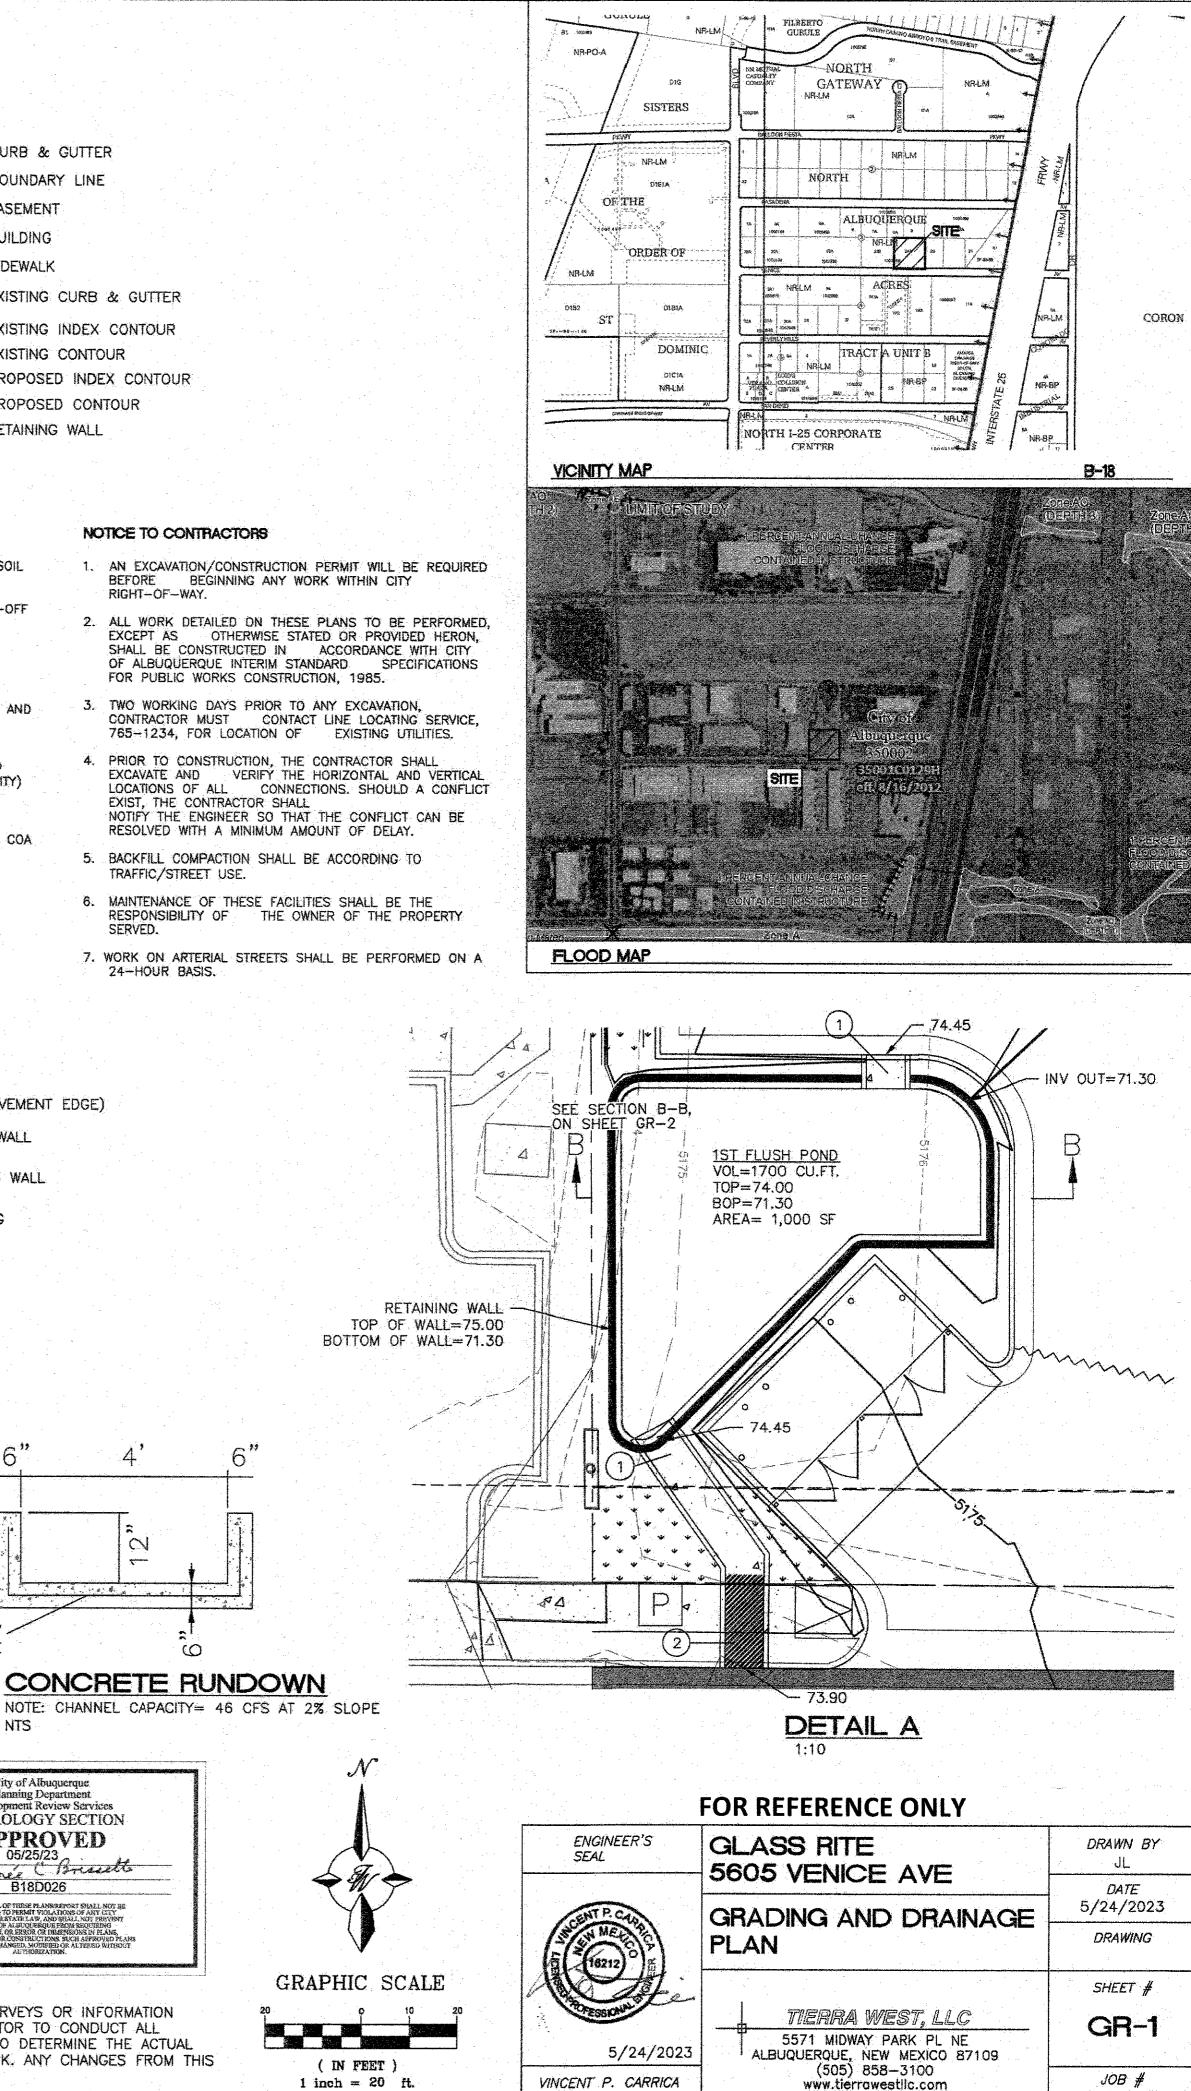

**Developed Basins** 

|          | Ba       | isin Area |            |        |         |       | Treati  | ments  |         |       |         |            | 100-Year |      |
|----------|----------|-----------|------------|--------|---------|-------|---------|--------|---------|-------|---------|------------|----------|------|
| Basin    | Area     | Area      | Area       | Treatr | ment A  | Treat | ment B  | Treatr | nent C  | Treat | ment D  | Weighted E | Volume   | Flow |
|          | (sf)     | (acres)   | (sq miles) | %      | (acres) | %     | (acres) | %      | (acres) | %     | (acres) | (ac-ft)    | (ac-ft)  | cfs  |
| D-2W/75' | 56,520.0 | 1.30      | 0.002      | 0%     | 0.00    | 0%    | 0.00    | 15%    | 0.19    | 75%   | 0.97    | 1.902      | 0.206    | 4.82 |
|          | _        |           |            |        |         |       |         |        |         |       |         |            |          |      |
| Total    | 56,520.0 | 1.298     | 0.00203    |        | 0.00    |       | 0.000   |        | 0.195   |       | 0.973   |            | 0.206    | 4.82 |

NARRATIVE

THIS CURRENTLY VACANT SITE IS LOCATED IN THE DRAINGE BASIN ANALYZED WITHIN A MASTER DRAINAGE PLAN (B17D03). PER THE MASTER PLAN IT IS ALLOWED FREE DISCHARGE TO THE EXISTING STREET AND STORM DRAIN IN VENICE AVE., NE.THE PROPOSED ON-SITE IMPERVIOUS AREAS FIRST DRAIN TO A PROPOSED POND WHERE THE FIRST FLUSH VOLUME WILL BE RETAINED ON SITE.

FIRST FLUSH VOLUME REQUIRED = 1554.37 Cu.Ft. < POND VOLUME PROVIDED = 1,700 Cu.Ft.

NTS

DATE:\_

BY: Hvdro Trans #

City of Albuquerque Planning Department Development Review Services

HYDROLOGY SECTION APPROVED

Renée Brissette B18D026