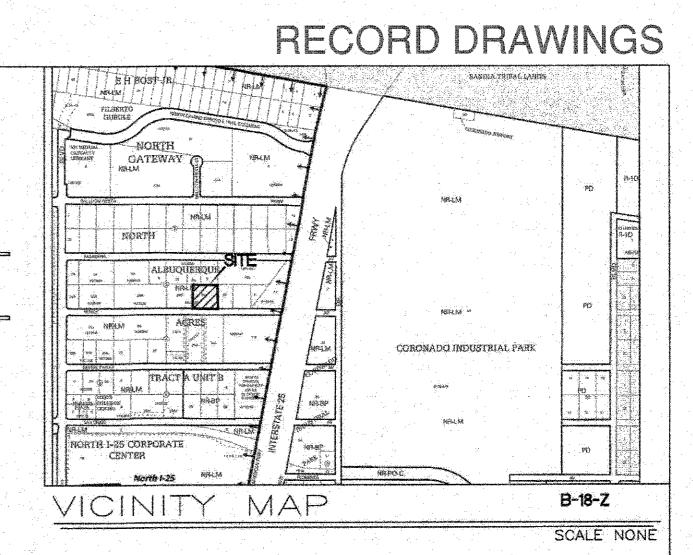

MPLIANCE ON PLANS

I, Ronald R. Bohannan, of the firm of Tierra West LLC, a Registered Professional Engineer in the State of New Mexico, do hereby certify, to the best of my knowledge and belief, that the infrastructure installed as part of this project has been inspected by me or by a qualified person under my direct supervision and has been constructed in accordance with the plans and specifications approved by the City Engineer and that the original design intent of the approved plans has been met, except as noted by me on the asbuilt construction drawings. This Certification is based on site inspections by me, or personnel under my direction with survey information provided by Brian Martinez, of <u>Cartesian Surveys, Inc</u>, NMPS number <u>18374</u>



DFT PROJECT NO. PR-2023-008250



| APPROVE               | D RECORD DRAWINGS    |
|-----------------------|----------------------|
| City Inspector        | Daniel Padilla       |
| Contractor            | Insight Construction |
| Construction Engineer | David Bishop         |
| Date                  | 3/13/2025            |

|         |                           |              |      |          | ىرىنىيە بۇرىيىتى بىرىنىيە بىرىنىيەت بىرىنىيەت بىرىنىيەت بىرىنىيەت بىرىنىيەت بىرىنى بىرىنى |
|---------|---------------------------|--------------|------|----------|-------------------------------------------------------------------------------------------|
|         |                           |              |      |          |                                                                                           |
| ARCWIL