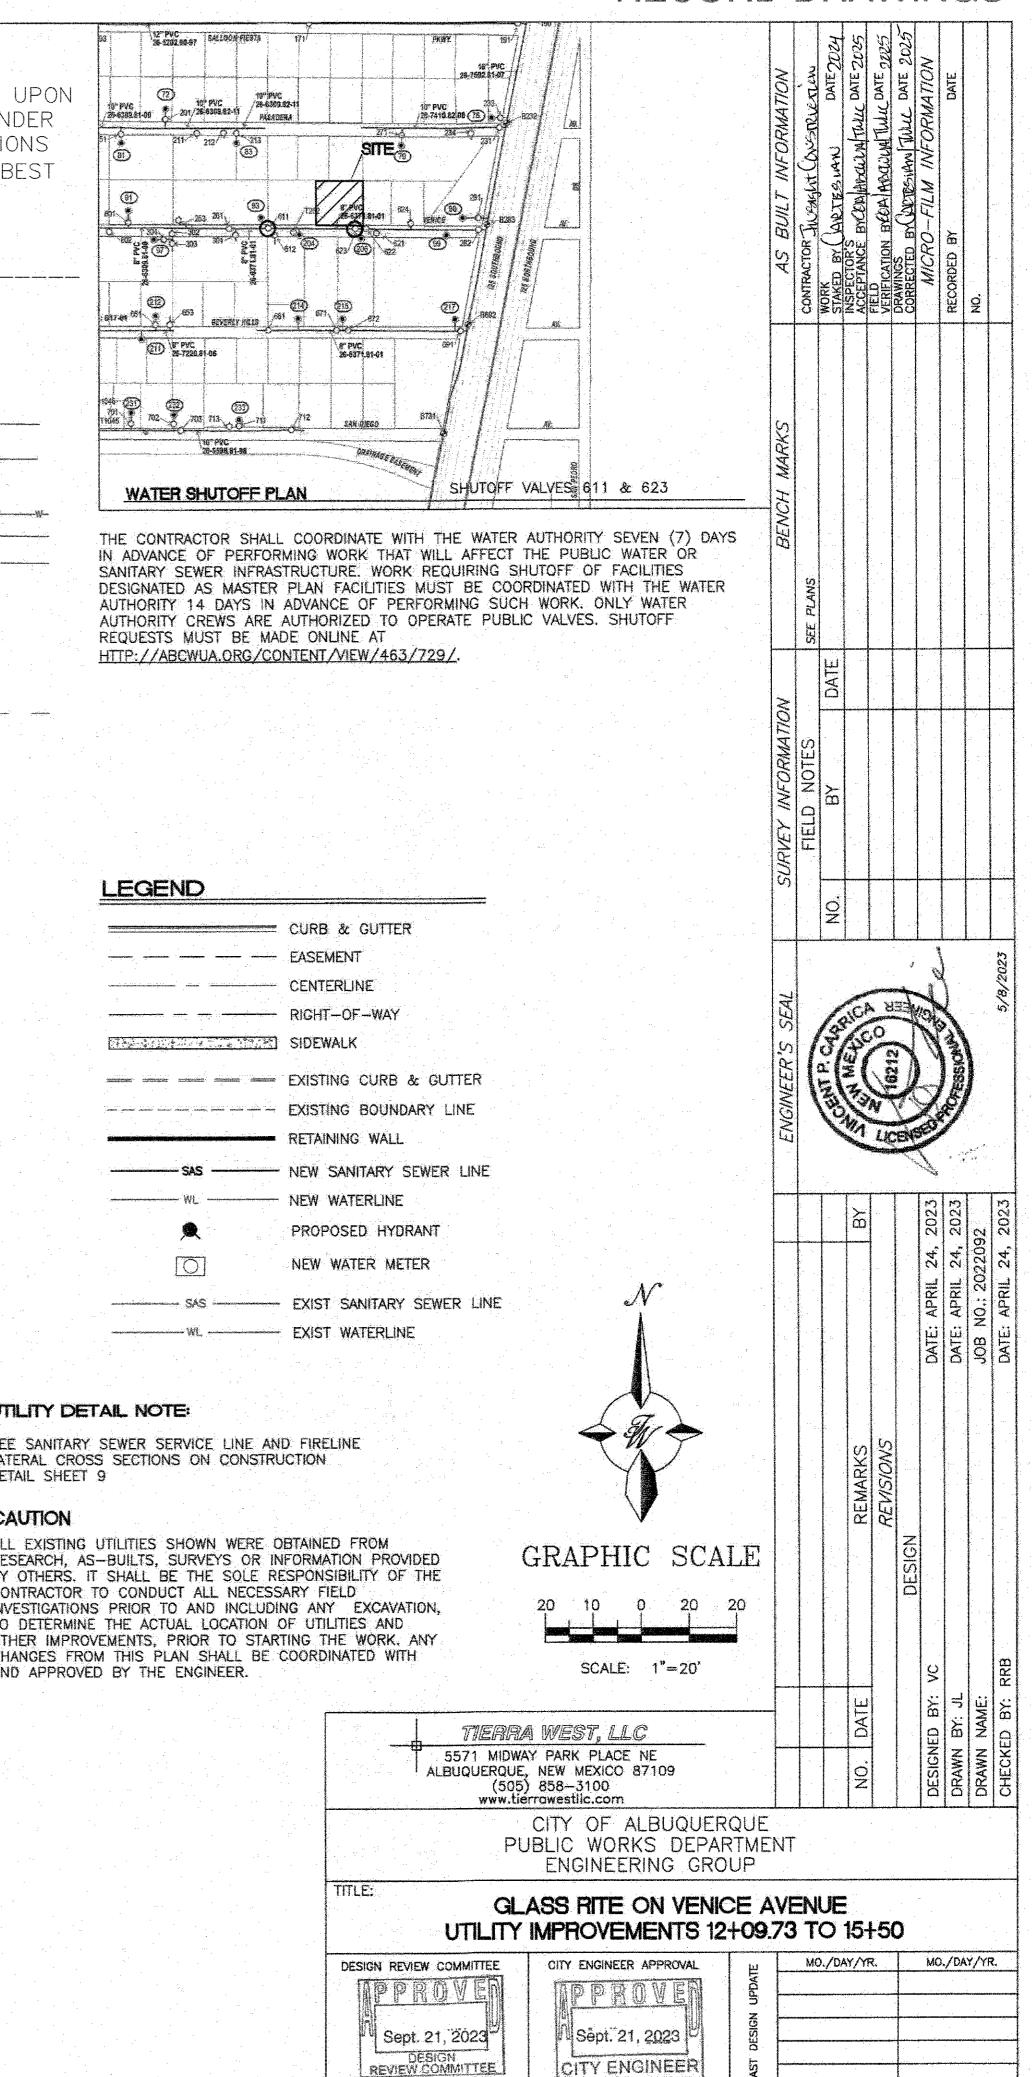

## DECODD DDAWINGQ

| PLAT FOR       PLAT FOR         India       PLAT FOR         India       LOTS 24-A AND 24-B         BLOCK 3       BLOCK 3         BLOCK 3       TRACT A, UNIT B         NORTH ALBUQUERQUE ACRES       BLOCK 3         NORTH ALBUQUERQUE ACRES       WITHIN THE         NORTH ALBUQUERQUE ACRES       MARTH ALBUQUERQUE ACRES         India       TOWNSHIP 11 NORTH, RANGE 3 EAST, NMPM         CITY OF ALBUQUERQUE       BERNALILLO COUNTY, NEW MEXICO         MAY, 2004       MAY, 2004         Maxico, 1994.       MAY, 2004         Project Number.       DOS/US         PLAT APPROVAL       DOS/US                                                                                                                                                                                                                                                                                                                                                                                                                                                                                                                                                                                                                                                                                                                                                                                                                                                                                                                                                                                                                                                                                                                                                                                                                                                                                                                                                                                                                                                                                                                         | Utility Approvals:<br>Termund 9. Murts 6-20-04<br>PNM Electric Services<br>Date 0. Murts 6-20-04<br>PNM Gas Services<br>Date 0. 20-04<br>PNM Gas Services<br>Date 0. 20-04<br>PNM Gas Services<br>Date 0. 20-04<br>Date 0. 20 |
|--------------------------------------------------------------------------------------------------------------------------------------------------------------------------------------------------------------------------------------------------------------------------------------------------------------------------------------------------------------------------------------------------------------------------------------------------------------------------------------------------------------------------------------------------------------------------------------------------------------------------------------------------------------------------------------------------------------------------------------------------------------------------------------------------------------------------------------------------------------------------------------------------------------------------------------------------------------------------------------------------------------------------------------------------------------------------------------------------------------------------------------------------------------------------------------------------------------------------------------------------------------------------------------------------------------------------------------------------------------------------------------------------------------------------------------------------------------------------------------------------------------------------------------------------------------------------------------------------------------------------------------------------------------------------------------------------------------------------------------------------------------------------------------------------------------------------------------------------------------------------------------------------------------------------------------------------------------------------------------------------------------------------------------------------------------------------------------------------------------------------------|----------------------------------------------------------------------------------------------------------------------------------------------------------------------------------------------------------------------------------------------------------------------------------------------------------------------------------------------------------------------------------------------------------------------------------------------------------------------------------------------------------------------------------------------------------------------------------------------------------------------------------------------------------------------------------------------------------------------------------------------------------------------------------------------------------------------------------------------------------------------------------------------------------------------------------------------------------------------------------------------------------------------------------------------------------------------------------------------------------------------------------------------------------------------------------------------------------------------------------------------------------------------------------------------------------------------------------------------------------------------------------------------------------------------------------------------------------------------------------------------------------------------------------------------------------------------------------------------------------------------------------------------------------------------------------------------------------------------------------------------------------------------------------------------------------------------------------------------------------------------------------------------------------------------------------------------------------------------------------------------------------------------------------------------------------------------------------------------------------------------------------------------------------------------------------------------------------------------------------------------------------------------------------------------------------------------------------------------------------------------------------------------------------|
| LEGAL DESCRIPTION         Atract of land situate within the Elena Gallegos Grant, projected Section 13, Township 11 North, Range 3 East, New Mexico Principal Meridian, City of Abuquerque, Bernalilo County, New Mexico being all of LOT 24, 25 AND 26, BLOCK 3, TRACT A, UNIT B, NORTH ALBUQUERQUE ACRES as the same is shown and designated on said plat field for record in the office of the County Clerk of Bernalillo County, New Mexico on April 24, 1336 in Volume D, Folio 130 and containing 2.9938 acres more or less.         MORTES       In the office of the County Clerk of Bernalillo County, New Mexico on April 24, 1336 in Volume D, Folio 130 and containing 2.9938 acres more or less.         MORTES       In the office of the County Clerk of Bernalillo County, New Mexico on April 24, 1336 in Volume D, Folio 130 and containing 2.9938 acres more or less.         MORTES       In Bearings are New Mexico State Plane Grid Bearings (Central Zone).         Bearings are New Mexico State Plane Grid Bearings (Central Zone).         Bearings and Distances in parenthesis are record.         Bearings and Distances in parenthesis are record.         Bearings and Distances.         Bearings of foroundary are the following plats of record entitled: "NORTH ALBUQUERQUE ACRES, TRACT A, UNIT B" (04-24-36, D-130) records of Bernalillo County, New Mexico.         Bearings of Property. None provided.         Title Report. None provided.         Title Report. None provided.         Tate of Survey. February. 2004.         Bearings of Property. None provided.         Outfres of Property. None P                                                                                                                                                                                                                                                                                                                                                                                                                                                                             | <ol> <li>Unless otherwise noted all points are set 5/8" rebar with cap "ALS LS 7719" (TYP.)</li> <li>PURPOSE OF PLAT</li> <li>Subdivide 3 Existing Lots into 2 Lots.</li> <li>Grant easements as shown hereon.</li> <li>Grant easements as shown hereon.</li> <li>Dedicate Right-of-Way as shown hereon.</li> <li>Dedicate Right-of-Way as shown hereon.</li> <li>The is to center the two hereon.</li> </ol>                                                                                                                                                                                                                                                                                                                                                                                                                                                                                                                                                                                                                                                                                                                                                                                                                                                                                                                                                                                                                                                                                                                                                                                                                                                                                                                                                                                                                                                                                                                                                                                                                                                                                                                                                                                                                                                                                                                                                                                            |
| Addite trained and the second and th | ICCATTON MAP       ZONE ATLAS B-18-2         SCALE: NONE       SCALE: NONE         SUBDIVISION DATA       SCALE: NONE         SUBDIVISION DATA       SCALE: NONE         Gross Acreage       2.6522 Ac.         Cone Atlas No.       2.6522 Ac.         No. of Existing Lots.       2.6522 Ac.         No. of Existing Lots.       2.6522 Ac.         No. of Existing Lots.       2.6522 Ac.         No. of Tracts/Lots created       0.00         No. of Tracts/Lots created       0.03416 Ac.         No. of Tracts/Lots created       0.03416 Ac.         No. of Tracts/Lots created       0.03416 Ac.         Niles of tult width streets created       0.03416 Ac.         Niles of tult width streets created       0.03416 Ac.         Date of Survey.       7.60040909070                                                                                                                                                                                                                                                                                                                                                                                                                                                                                                                                                                                                                                                                                                                                                                                                                                                                                                                                                                                                                                                                                                                                                                                                            |