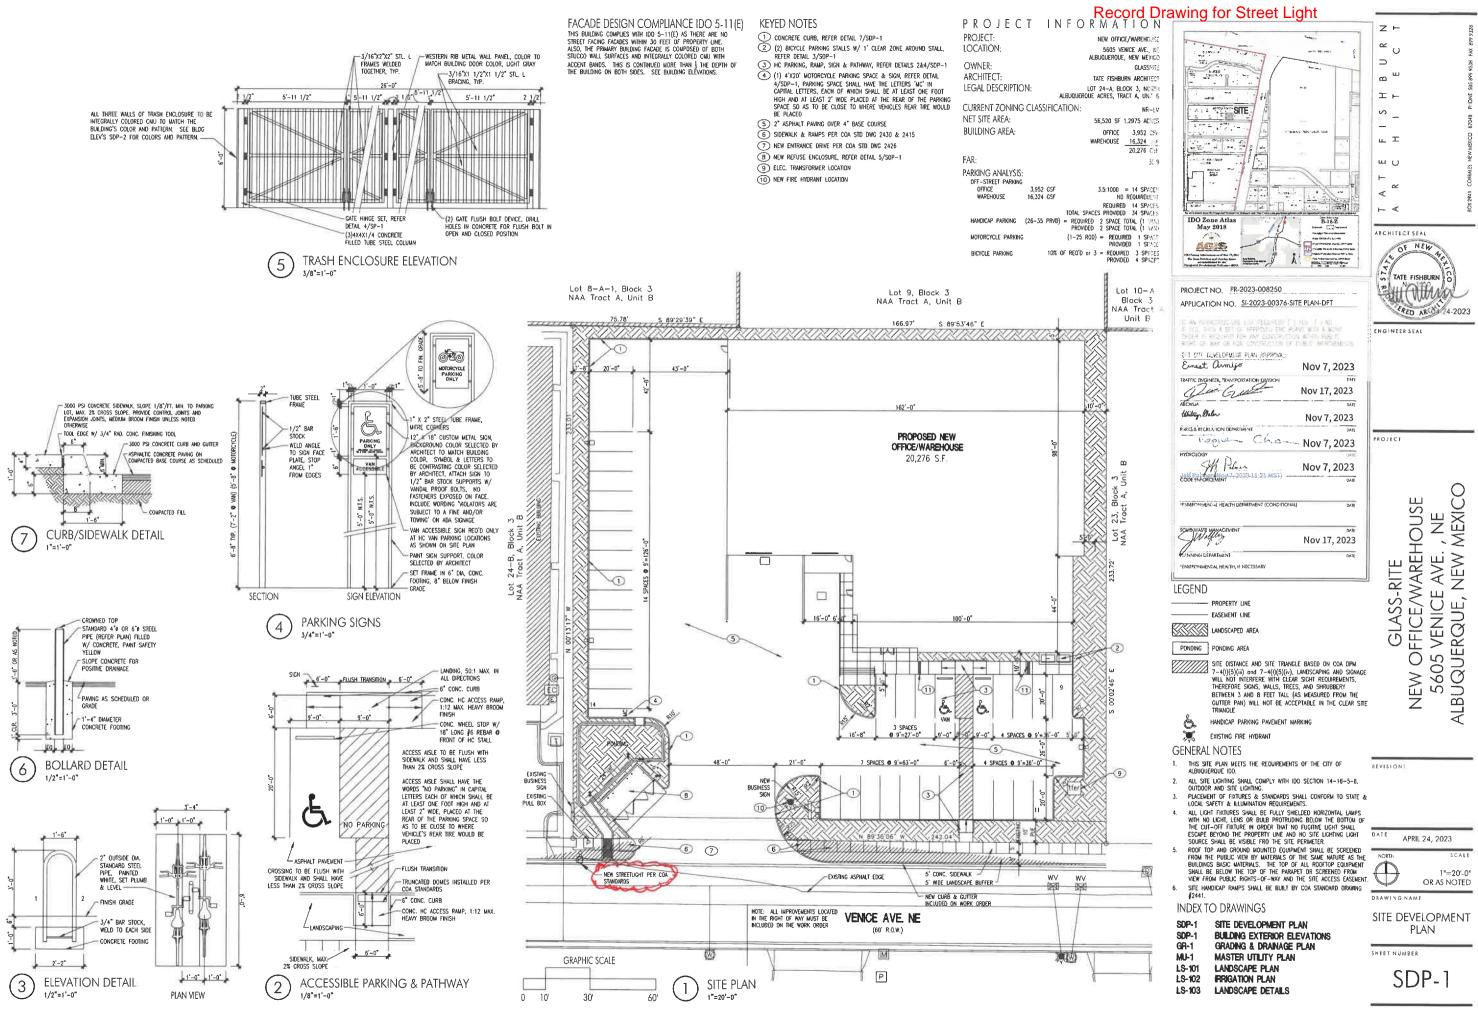

# CONSTRUCTION PLANS FOR GLASS RITE ON VENICE AVENUE ROADWAY IMPROVEMENTS PLAN CITY OF ALBUQUERQUE BERNALILLO COUNTY, NEW MEXICO MAY 2023

- TITLE SHEET

5.

6

8

- 9
- 10. 11.
- 12.

## INDEX TO DRAWINGS

A/

GENERAL NOTES

PRELIMINARY PLAT (REFERENCE ONLY) APPROVED GRADING PLAN (REFERENCE ONLY) APPROVED GRADING PLAN (REFERENCE ONLY) APPROVED GRADING PLAN (REFERENCE ONLY) ROAD IMPROVEMENTS 12+00 TO 16+00 UTILITY IMPROVEMENTS 12+00 TO 16+00 CONSTRUCTION DETAILS