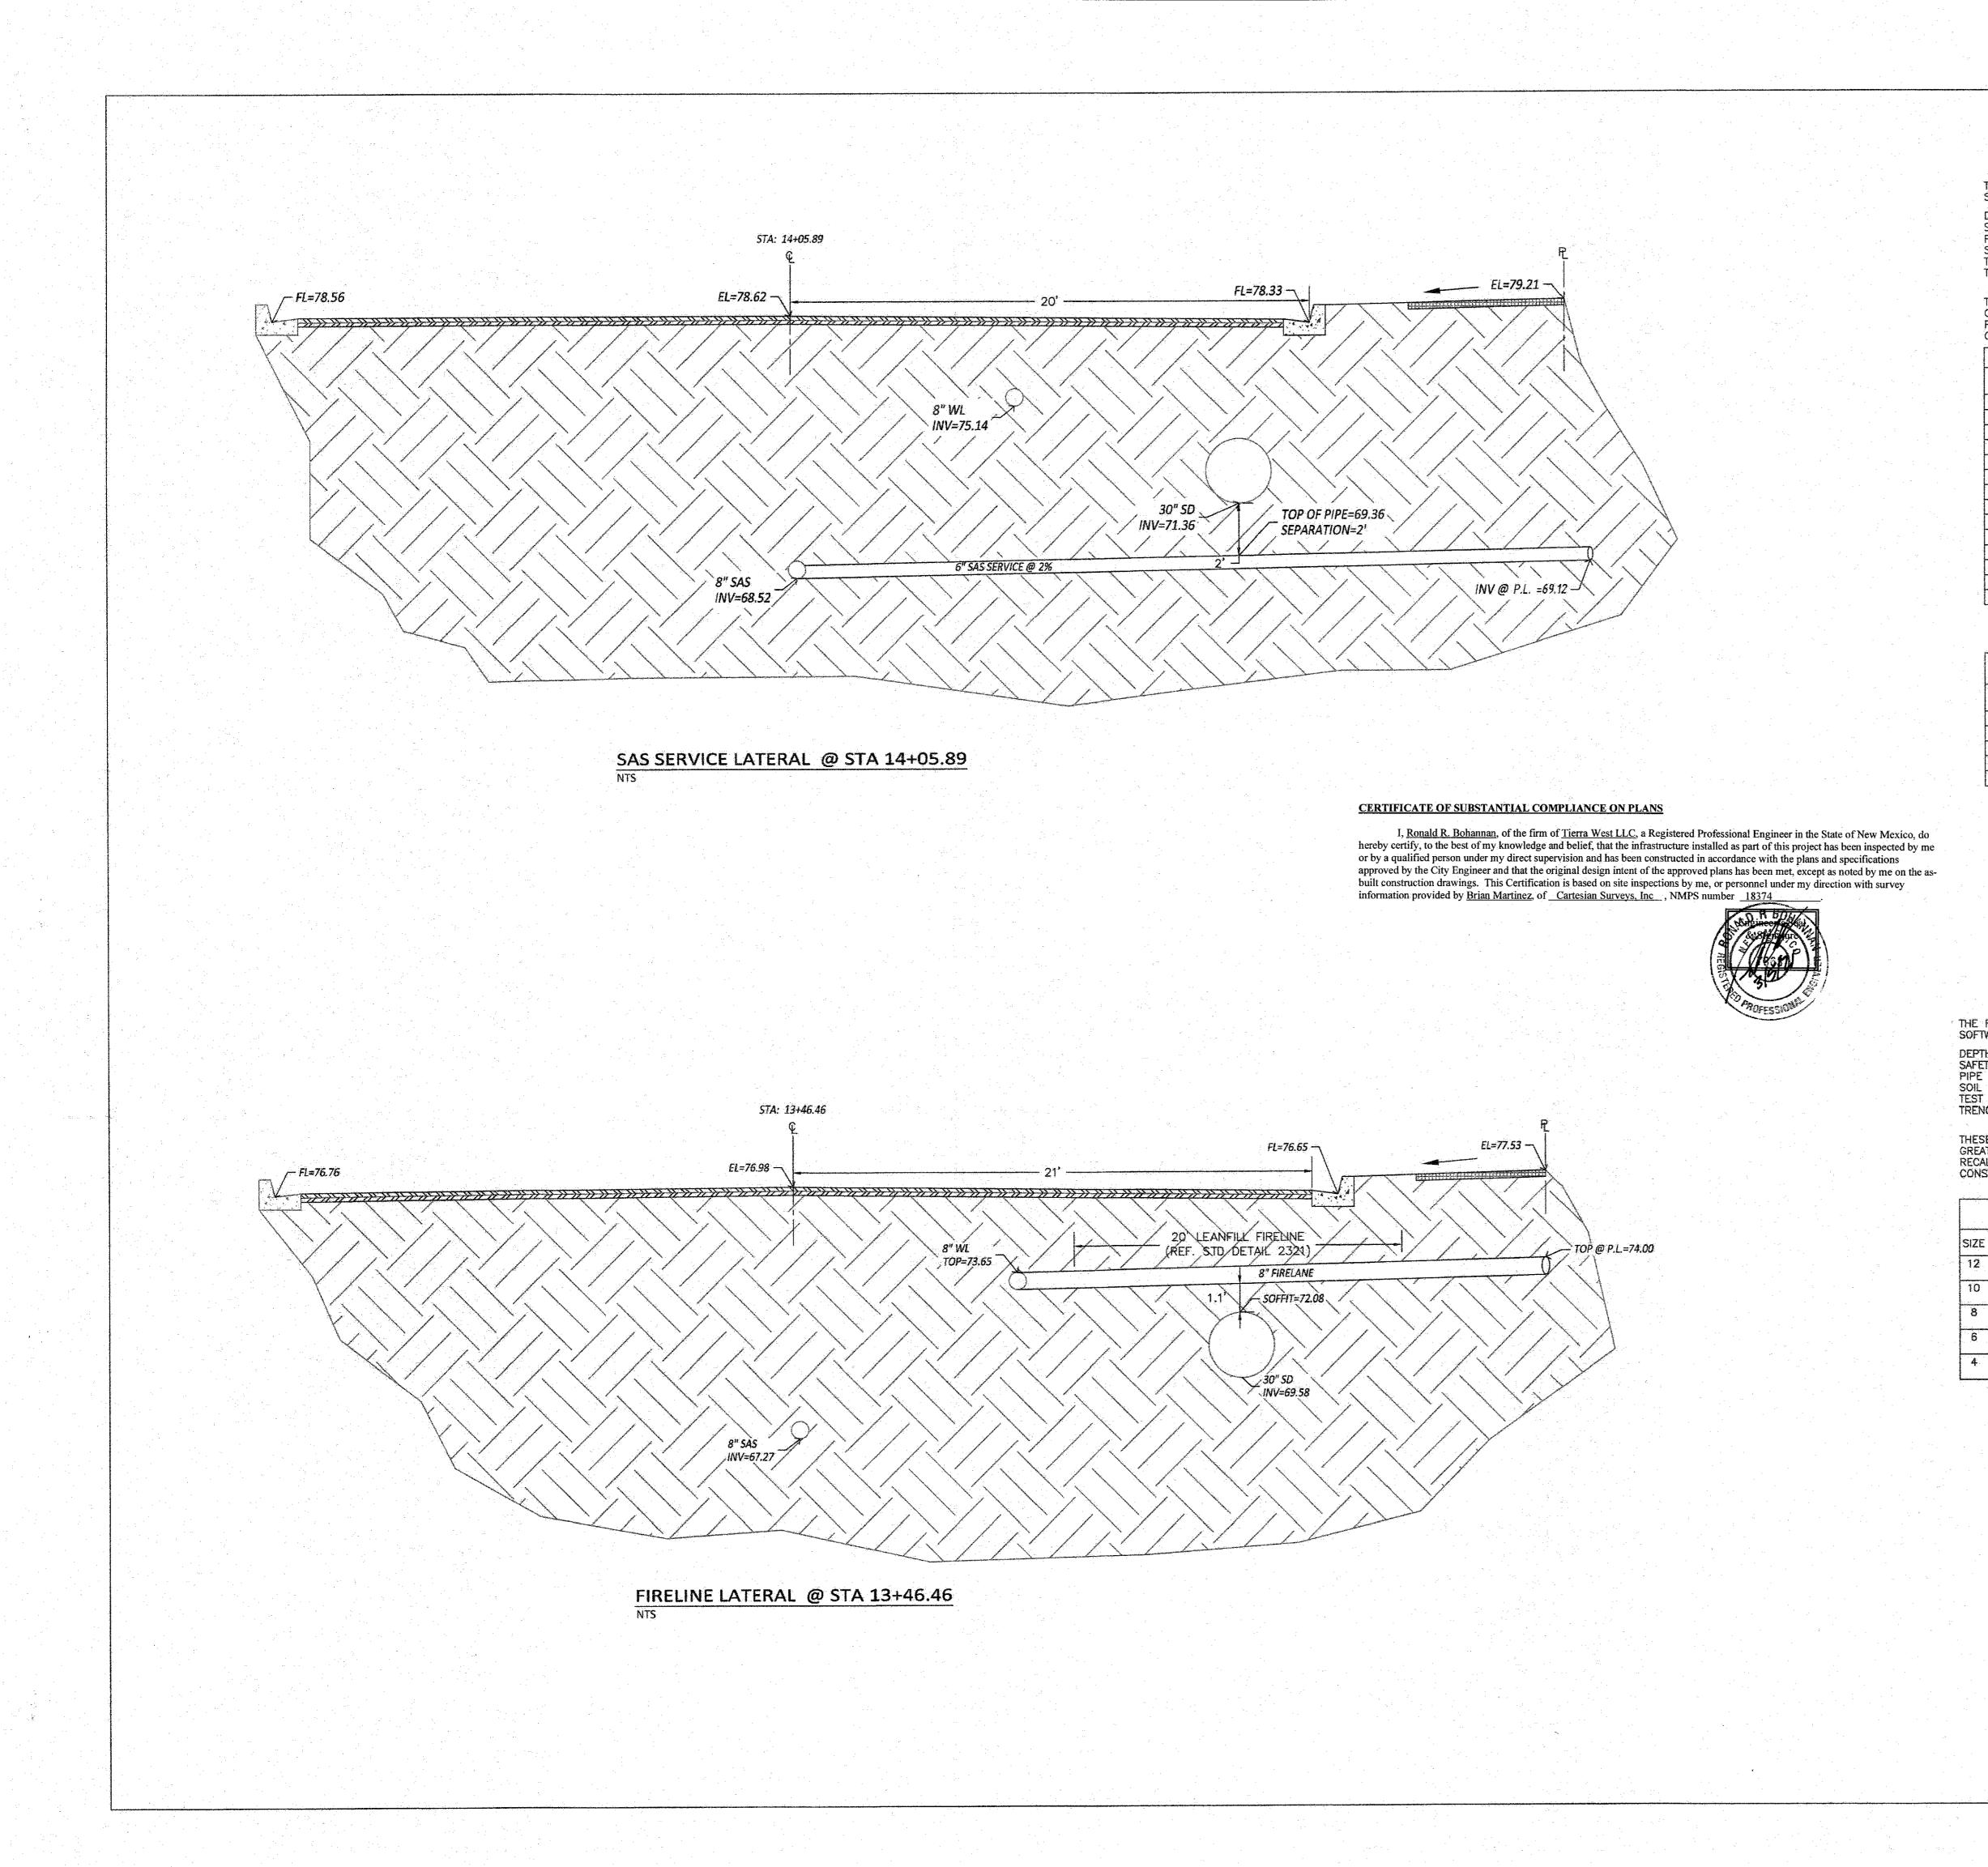

## CERTIFICATE OF SUBSTANTIAL COMPLIANCE ON PLANS

I, Ronald R. Bohannan, of the firm of Tierra West LLC, a Registered Professional Engineer in the State of New Mexico, do hereby certify, to the best of my knowledge and belief, that the infrastructure installed as part of this project has been inspected by me or by a qualified person under my direct supervision and has been constructed in accordance with the plans and specifications approved by the City Engineer and that the original design intent of the approved plans has been met, except as noted by me on the asbuilt construction drawings. This Certification is based on site inspections by me, or personnel under my direction with survey information provided by Brian Martinez, of <u>Cartesian Surveys, Inc</u>, NMPS number <u>18374</u>