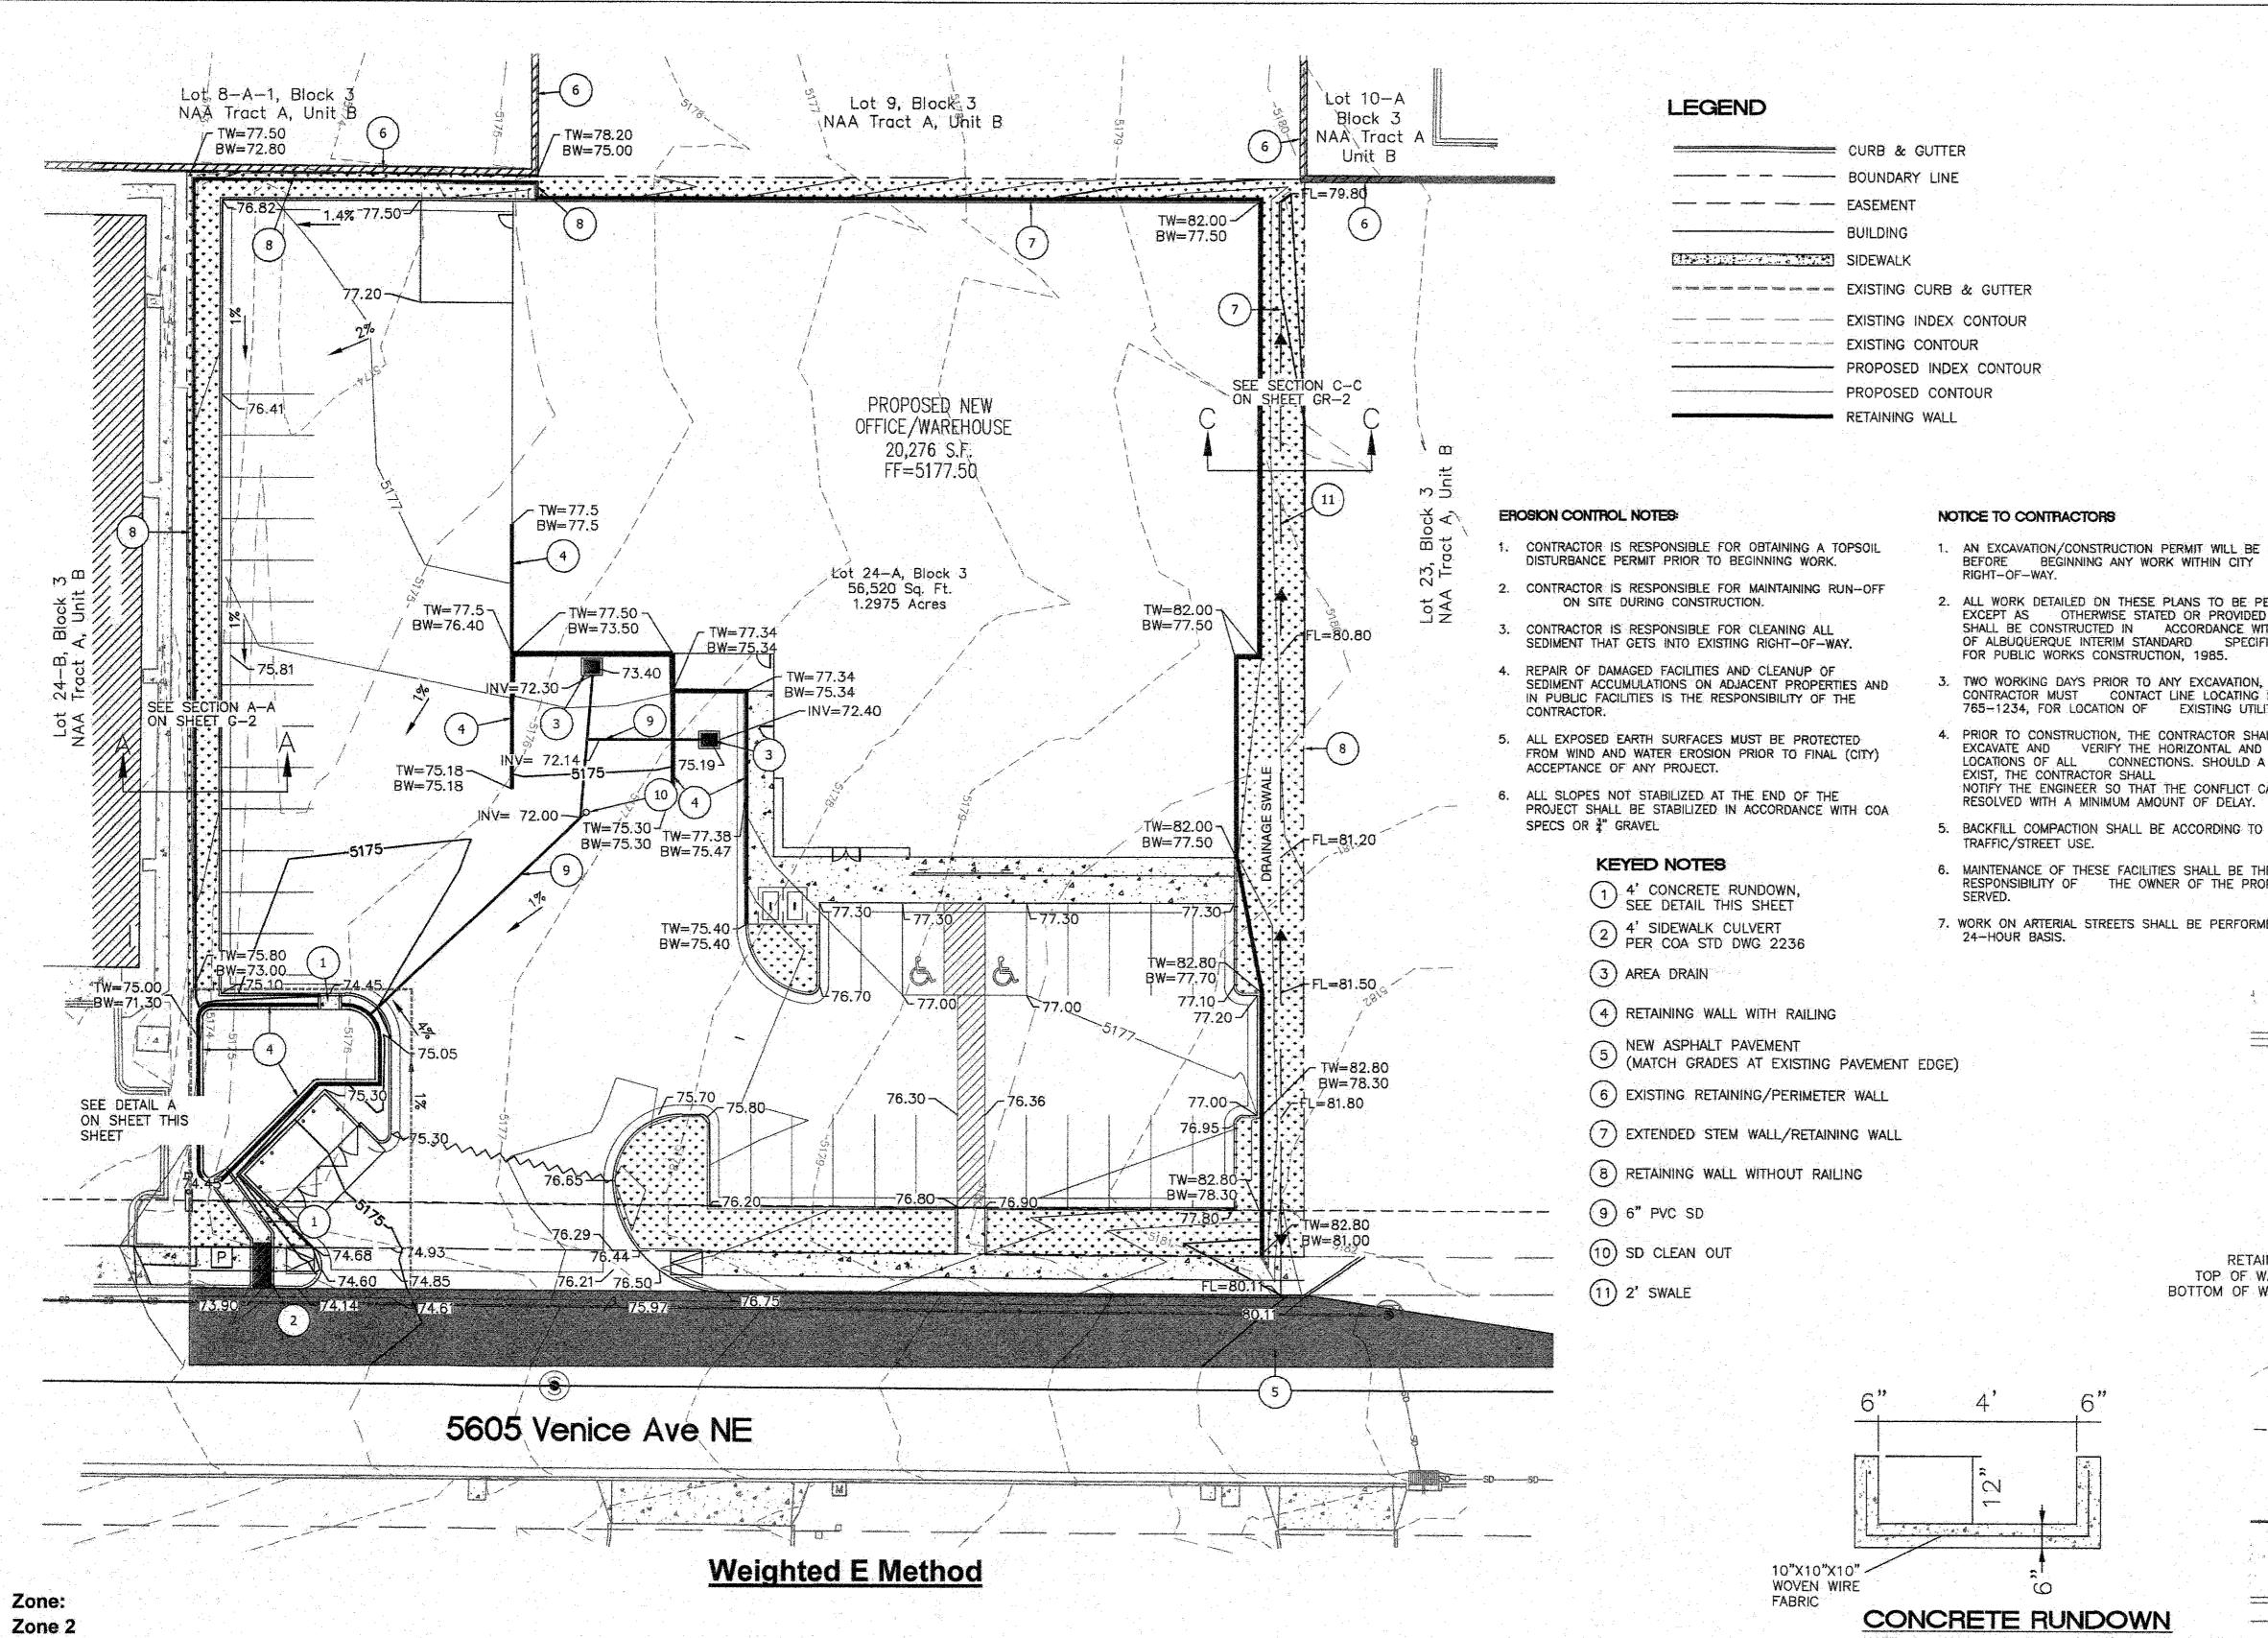

**Developed Basins** 

|          | Ba       | isin Area |            |        |         |       | Treati  | ments  |         |       |         |            | 100-Year |      |
|----------|----------|-----------|------------|--------|---------|-------|---------|--------|---------|-------|---------|------------|----------|------|
| Basin    | Area     | Area      | Area       | Treatr | ment A  | Treat | ment B  | Treatr | nent C  | Treat | ment D  | Weighted E | Volume   | Flow |
|          | (sf)     | (acres)   | (sq miles) | %      | (acres) | %     | (acres) | %      | (acres) | %     | (acres) | (ac-ft)    | (ac-ft)  | cfs  |
| D-2W/75' | 56,520.0 | 1.30      | 0.002      | 0%     | 0.00    | 0%    | 0.00    | 15%    | 0.19    | 75%   | 0.97    | 1.902      | 0.206    | 4.82 |
|          | _        |           |            |        |         |       |         |        |         |       |         |            |          |      |
| Total    | 56,520.0 | 1.298     | 0.00203    |        | 0.00    |       | 0.000   |        | 0.195   |       | 0.973   |            | 0.206    | 4.82 |

NARRATIVE

THIS CURRENTLY VACANT SITE IS LOCATED IN THE DRAINGE BASIN ANALYZED WITHIN A MASTER DRAINAGE PLAN (B17D03). PER THE MASTER PLAN IT IS ALLOWED FREE DISCHARGE TO THE EXISTING STREET AND STORM DRAIN IN VENICE AVE., NE.THE PROPOSED ON-SITE IMPERVIOUS AREAS FIRST DRAIN TO A PROPOSED POND WHERE THE FIRST FLUSH VOLUME WILL BE RETAINED ON SITE.

FIRST FLUSH VOLUME REQUIRED = 1554.37 Cu.Ft. < POND VOLUME PROVIDED = 1,700 Cu.Ft.