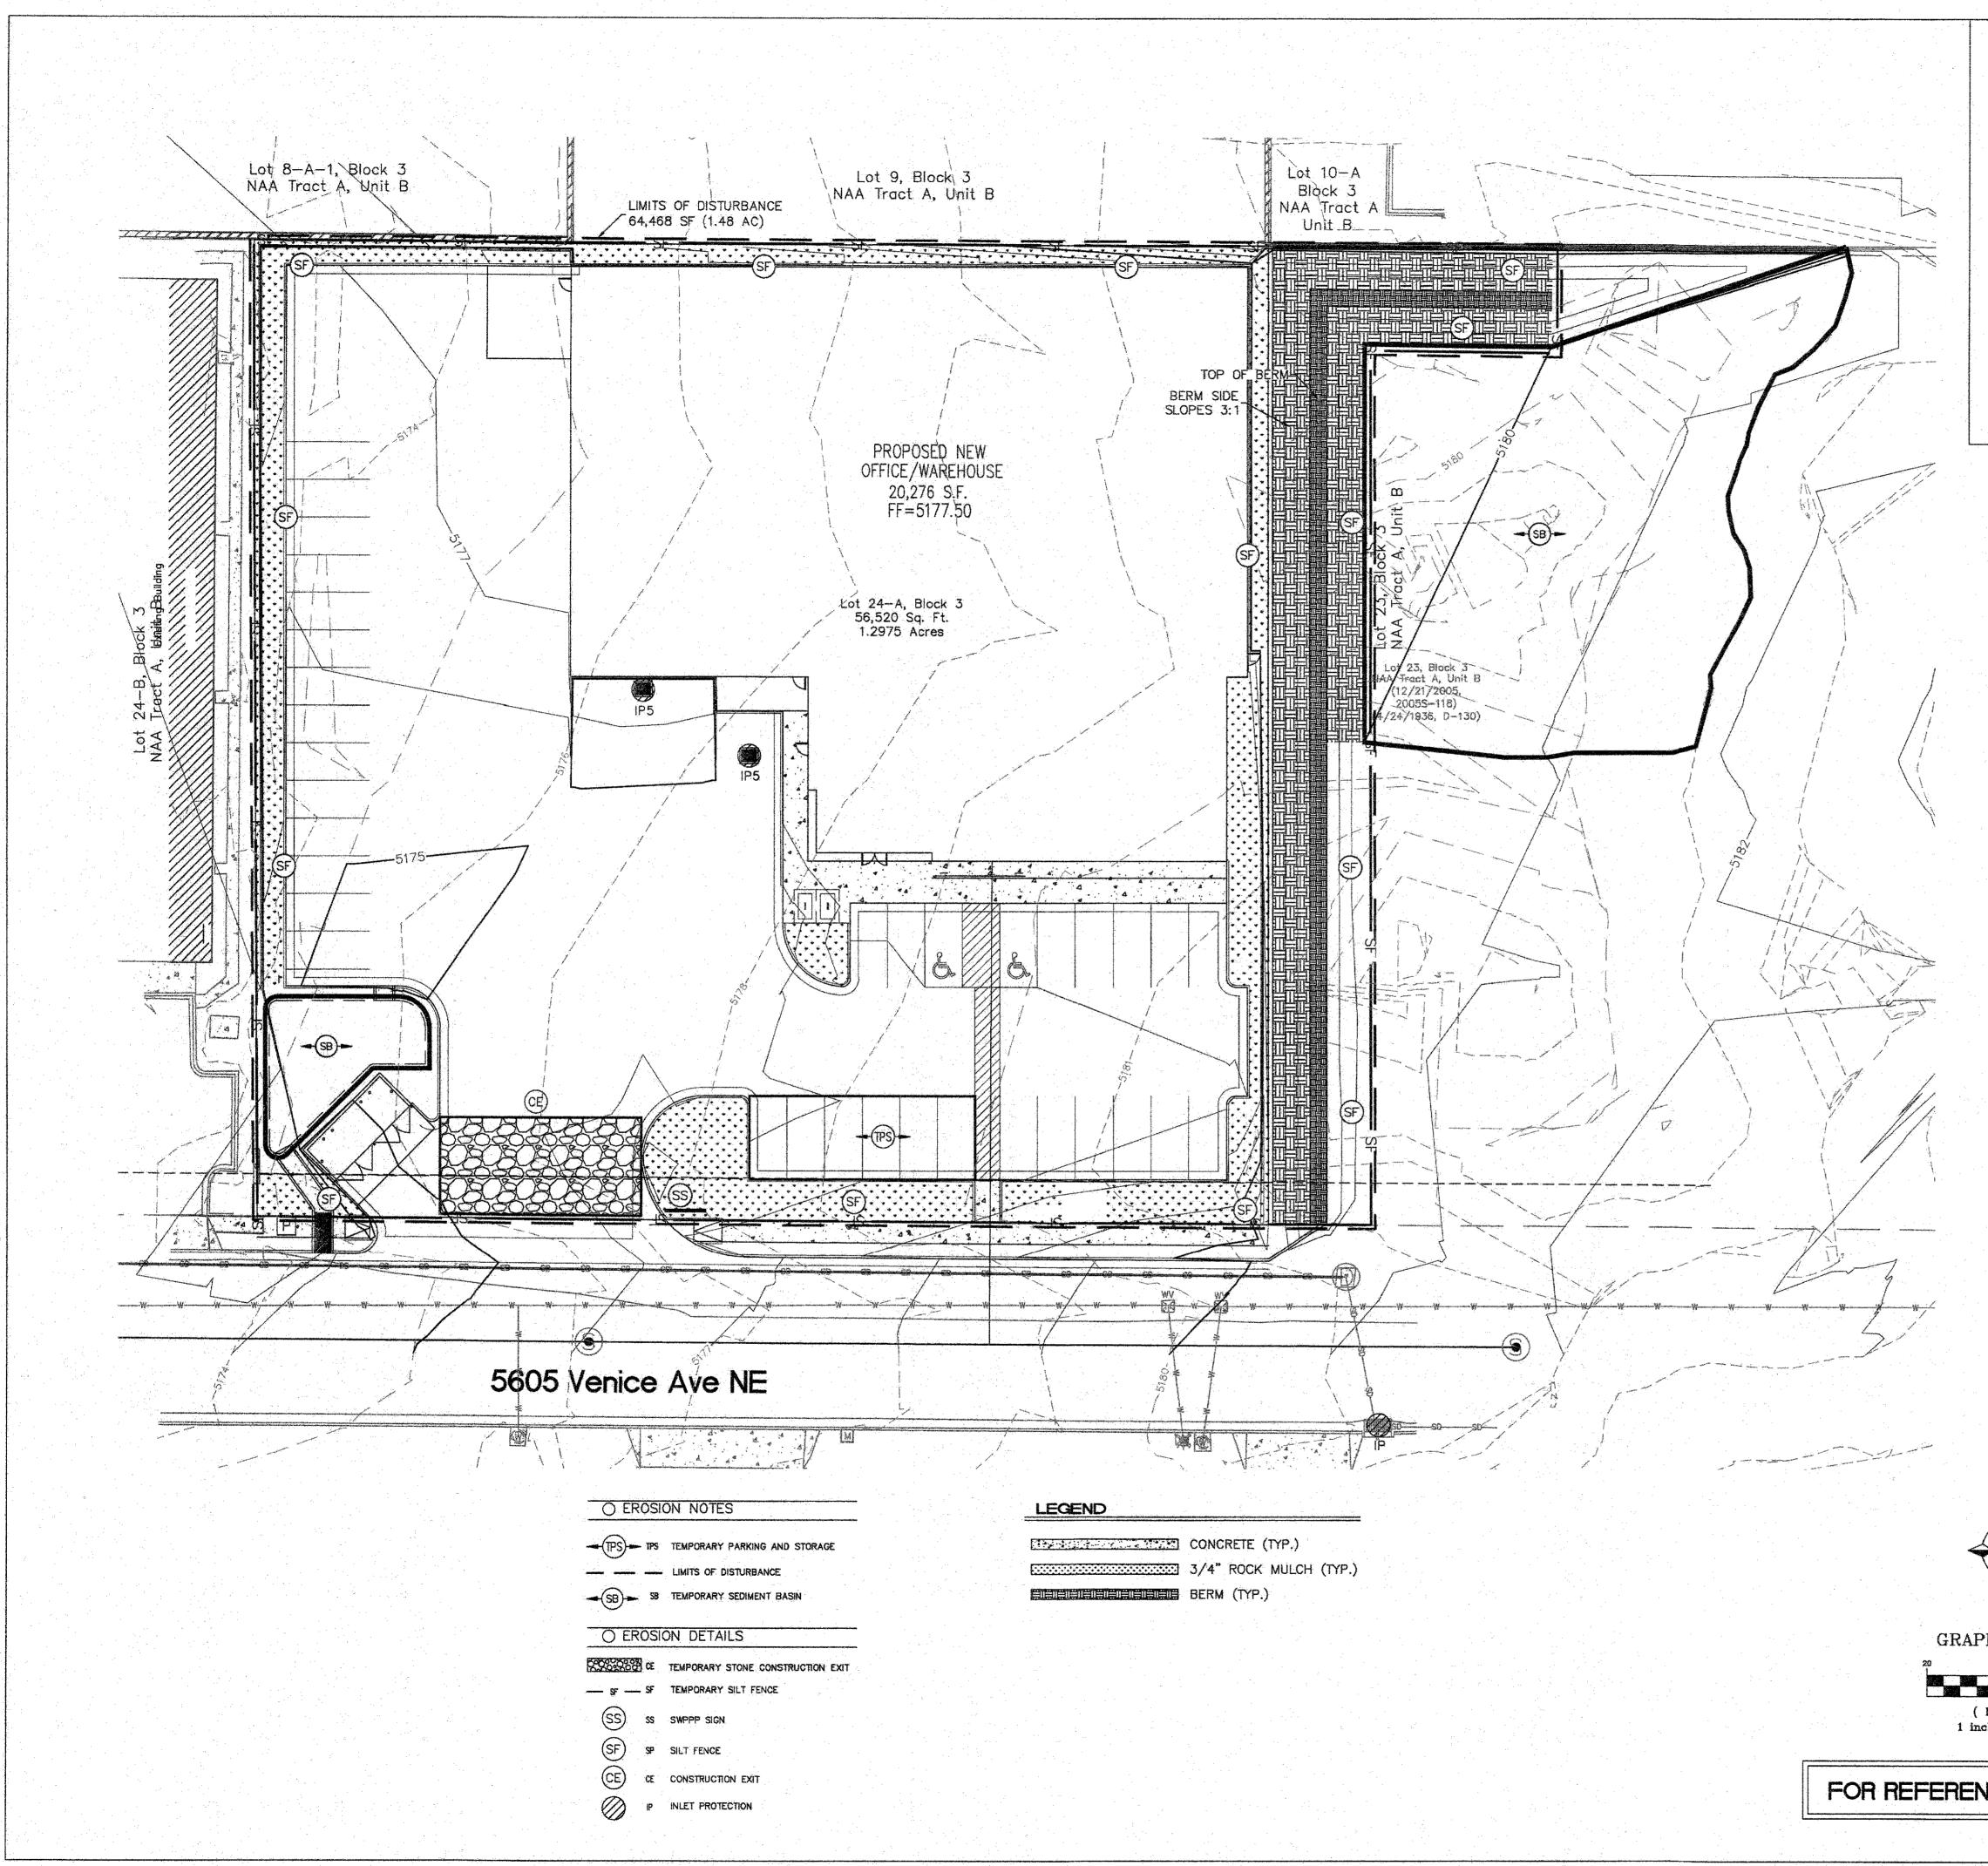

**Developed Basins** 

|          | Ba       | isin Area |            |        |         |       | Treati  | ments  |         |       |         |            | 100-Year |      |
|----------|----------|-----------|------------|--------|---------|-------|---------|--------|---------|-------|---------|------------|----------|------|
| Basin    | Area     | Area      | Area       | Treatr | ment A  | Treat | ment B  | Treatr | nent C  | Treat | ment D  | Weighted E | Volume   | Flow |
|          | (sf)     | (acres)   | (sq miles) | %      | (acres) | %     | (acres) | %      | (acres) | %     | (acres) | (ac-ft)    | (ac-ft)  | cfs  |
| D-2W/75' | 56,520.0 | 1.30      | 0.002      | 0%     | 0.00    | 0%    | 0.00    | 15%    | 0.19    | 75%   | 0.97    | 1.902      | 0.206    | 4.82 |
|          | _        |           |            |        |         |       |         |        |         |       |         |            |          |      |
| Total    | 56,520.0 | 1.298     | 0.00203    |        | 0.00    |       | 0.000   |        | 0.195   |       | 0.973   |            | 0.206    | 4.82 |

NARRATIVE

THIS CURRENTLY VACANT SITE IS LOCATED IN THE DRAINGE BASIN ANALYZED WITHIN A MASTER DRAINAGE PLAN (B17D03). PER THE MASTER PLAN IT IS ALLOWED FREE DISCHARGE TO THE EXISTING STREET AND STORM DRAIN IN VENICE AVE., NE.THE PROPOSED ON-SITE IMPERVIOUS AREAS FIRST DRAIN TO A PROPOSED POND WHERE THE FIRST FLUSH VOLUME WILL BE RETAINED ON SITE.

FIRST FLUSH VOLUME REQUIRED = 1554.37 Cu.Ft. < POND VOLUME PROVIDED = 1,700 Cu.Ft.