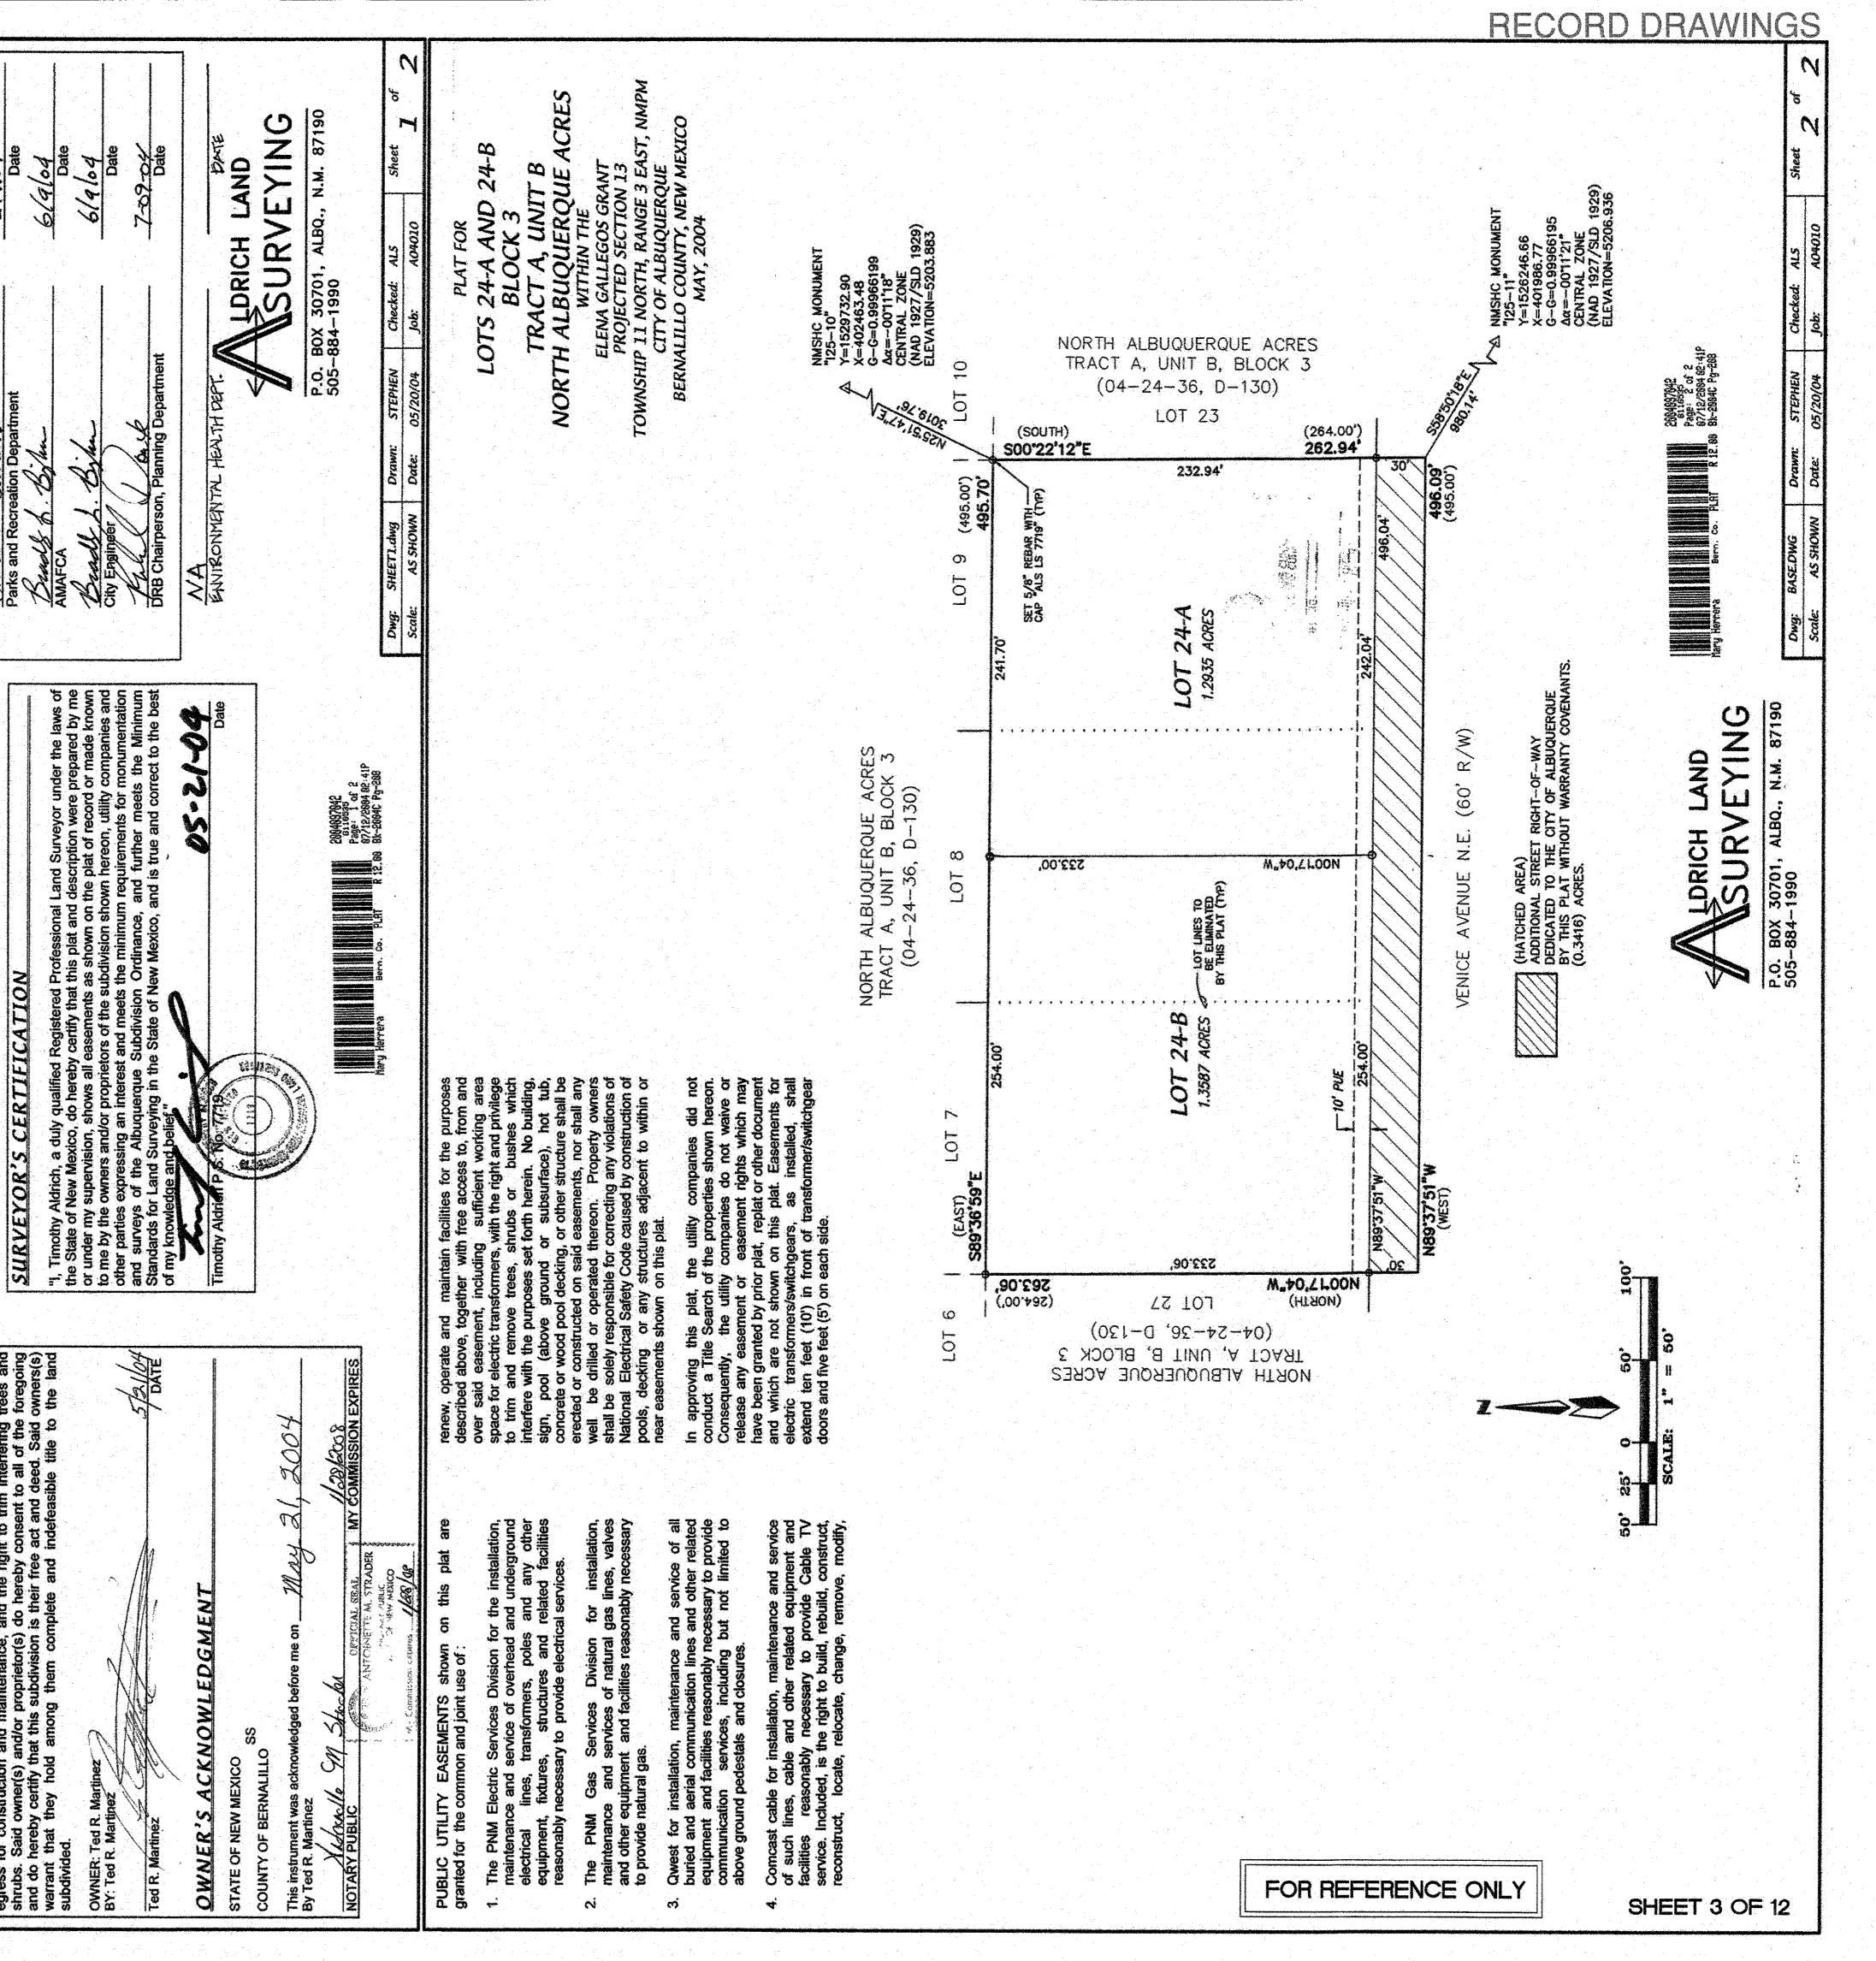

## DECODD DDAWINGQ

| PLAT FOR       PLAT FOR         India       PLAT FOR         India       LOTS 24-A AND 24-B         BLOCK 3       BLOCK 3         BLOCK 3       TRACT A, UNIT B         NORTH ALBUQUERQUE ACRES       BLOCK 3         NORTH ALBUQUERQUE ACRES       WITHIN THE         NORTH ALBUQUERQUE ACRES       MARTH ALBUQUERQUE ACRES         India       TOWNSHIP 11 NORTH, RANGE 3 EAST, NMPM         CITY OF ALBUQUERQUE       BERNALILLO COUNTY, NEW MEXICO         MAY, 2004       MAY, 2004         Maxico, 1994.       MAY, 2004         Project Number.       DOS/US         PLAT APPROVAL       DOS/US                                                                                                                                                                                                                                                                                                                                                                                                                                                                                                                                                                                                                                                                                                                                                                                                                                                                                                                                                                                                                                                                                                                                                                                                                                                                                                                                                                                                                                                                                                                         | Utility Approvals:<br>Termund 9. Murts 6-20-04<br>PNM Electric Services<br>Date 0. Murts 6-20-04<br>PNM Gas Services<br>Date 0. 20-04<br>PNM Gas Services<br>Date 0. 20-04<br>PNM Gas Services<br>Date 0. 20-04<br>Date 0. 20 |
|--------------------------------------------------------------------------------------------------------------------------------------------------------------------------------------------------------------------------------------------------------------------------------------------------------------------------------------------------------------------------------------------------------------------------------------------------------------------------------------------------------------------------------------------------------------------------------------------------------------------------------------------------------------------------------------------------------------------------------------------------------------------------------------------------------------------------------------------------------------------------------------------------------------------------------------------------------------------------------------------------------------------------------------------------------------------------------------------------------------------------------------------------------------------------------------------------------------------------------------------------------------------------------------------------------------------------------------------------------------------------------------------------------------------------------------------------------------------------------------------------------------------------------------------------------------------------------------------------------------------------------------------------------------------------------------------------------------------------------------------------------------------------------------------------------------------------------------------------------------------------------------------------------------------------------------------------------------------------------------------------------------------------------------------------------------------------------------------------------------------------------|----------------------------------------------------------------------------------------------------------------------------------------------------------------------------------------------------------------------------------------------------------------------------------------------------------------------------------------------------------------------------------------------------------------------------------------------------------------------------------------------------------------------------------------------------------------------------------------------------------------------------------------------------------------------------------------------------------------------------------------------------------------------------------------------------------------------------------------------------------------------------------------------------------------------------------------------------------------------------------------------------------------------------------------------------------------------------------------------------------------------------------------------------------------------------------------------------------------------------------------------------------------------------------------------------------------------------------------------------------------------------------------------------------------------------------------------------------------------------------------------------------------------------------------------------------------------------------------------------------------------------------------------------------------------------------------------------------------------------------------------------------------------------------------------------------------------------------------------------------------------------------------------------------------------------------------------------------------------------------------------------------------------------------------------------------------------------------------------------------------------------------------------------------------------------------------------------------------------------------------------------------------------------------------------------------------------------------------------------------------------------------------------------------|
| LEGAL DESCRIPTION         Atract of land situate within the Elena Gallegos Grant, projected Section 13, Township 11 North, Range 3 East, New Mexico Principal Meridian, City of Abuquerque, Bernalilo County, New Mexico being all of LOT 24, 25 AND 26, BLOCK 3, TRACT A, UNIT B, NORTH ALBUQUERQUE ACRES as the same is shown and designated on said plat field for record in the office of the County Clerk of Bernalillo County, New Mexico on April 24, 1336 in Volume D, Folio 130 and containing 2.9938 acres more or less.         MORTES       In the office of the County Clerk of Bernalillo County, New Mexico on April 24, 1336 in Volume D, Folio 130 and containing 2.9938 acres more or less.         MORTES       In the office of the County Clerk of Bernalillo County, New Mexico on April 24, 1336 in Volume D, Folio 130 and containing 2.9938 acres more or less.         MORTES       In Bearings are New Mexico State Plane Grid Bearings (Central Zone).         Bearings are New Mexico State Plane Grid Bearings (Central Zone).         Bearings and Distances in parenthesis are record.         Bearings and Distances in parenthesis are record.         Bearings and Distances.         Bearings of foroundary are the following plats of record entitled: "NORTH ALBUQUERQUE ACRES, TRACT A, UNIT B" (04-24-36, D-130) records of Bernalillo County, New Mexico.         Bearings of Property. None provided.         Title Report. None provided.         Title Report. None provided.         Tate of Survey. February. 2004.         Bearings of Property. None provided.         Outfres of Property. None P                                                                                                                                                                                                                                                                                                                                                                                                                                                                             | <ol> <li>Unless otherwise noted all points are set 5/8" rebar with cap "ALS LS 7719" (TYP.)</li> <li>PURPOSE OF PLAT</li> <li>Subdivide 3 Existing Lots into 2 Lots.</li> <li>Grant easements as shown hereon.</li> <li>Grant easements as shown hereon.</li> <li>Dedicate Right-of-Way as shown hereon.</li> <li>Dedicate Right-of-Way as shown hereon.</li> <li>The is to center the two hereon.</li> </ol>                                                                                                                                                                                                                                                                                                                                                                                                                                                                                                                                                                                                                                                                                                                                                                                                                                                                                                                                                                                                                                                                                                                                                                                                                                                                                                                                                                                                                                                                                                                                                                                                                                                                                                                                                                                                                                                                                                                                                                                            |
| Addite trained and the second and th | ICCATTON MAP       ZONE ATLAS B-18-2         SCALE: NONE       SCALE: NONE         SUBDIVISION DATA       SCALE: NONE         SUBDIVISION DATA       SCALE: NONE         Gross Acreage       2.6522 Ac.         Cone Atlas No.       2.6522 Ac.         No. of Existing Lots.       2.6522 Ac.         No. of Existing Lots.       2.6522 Ac.         No. of Existing Lots.       2.6522 Ac.         No. of Tracts/Lots created       0.00         No. of Tracts/Lots created       0.03416 Ac.         No. of Tracts/Lots created       0.03416 Ac.         No. of Tracts/Lots created       0.03416 Ac.         Niles of tult width streets created       0.03416 Ac.         Niles of tult width streets created       0.03416 Ac.         Date of Survey.       7.60040909070                                                                                                                                                                                                                                                                                                                                                                                                                                                                                                                                                                                                                                                                                                                                                                                                                                                                                                                                                                                                                                                                                                                                                                                                            |