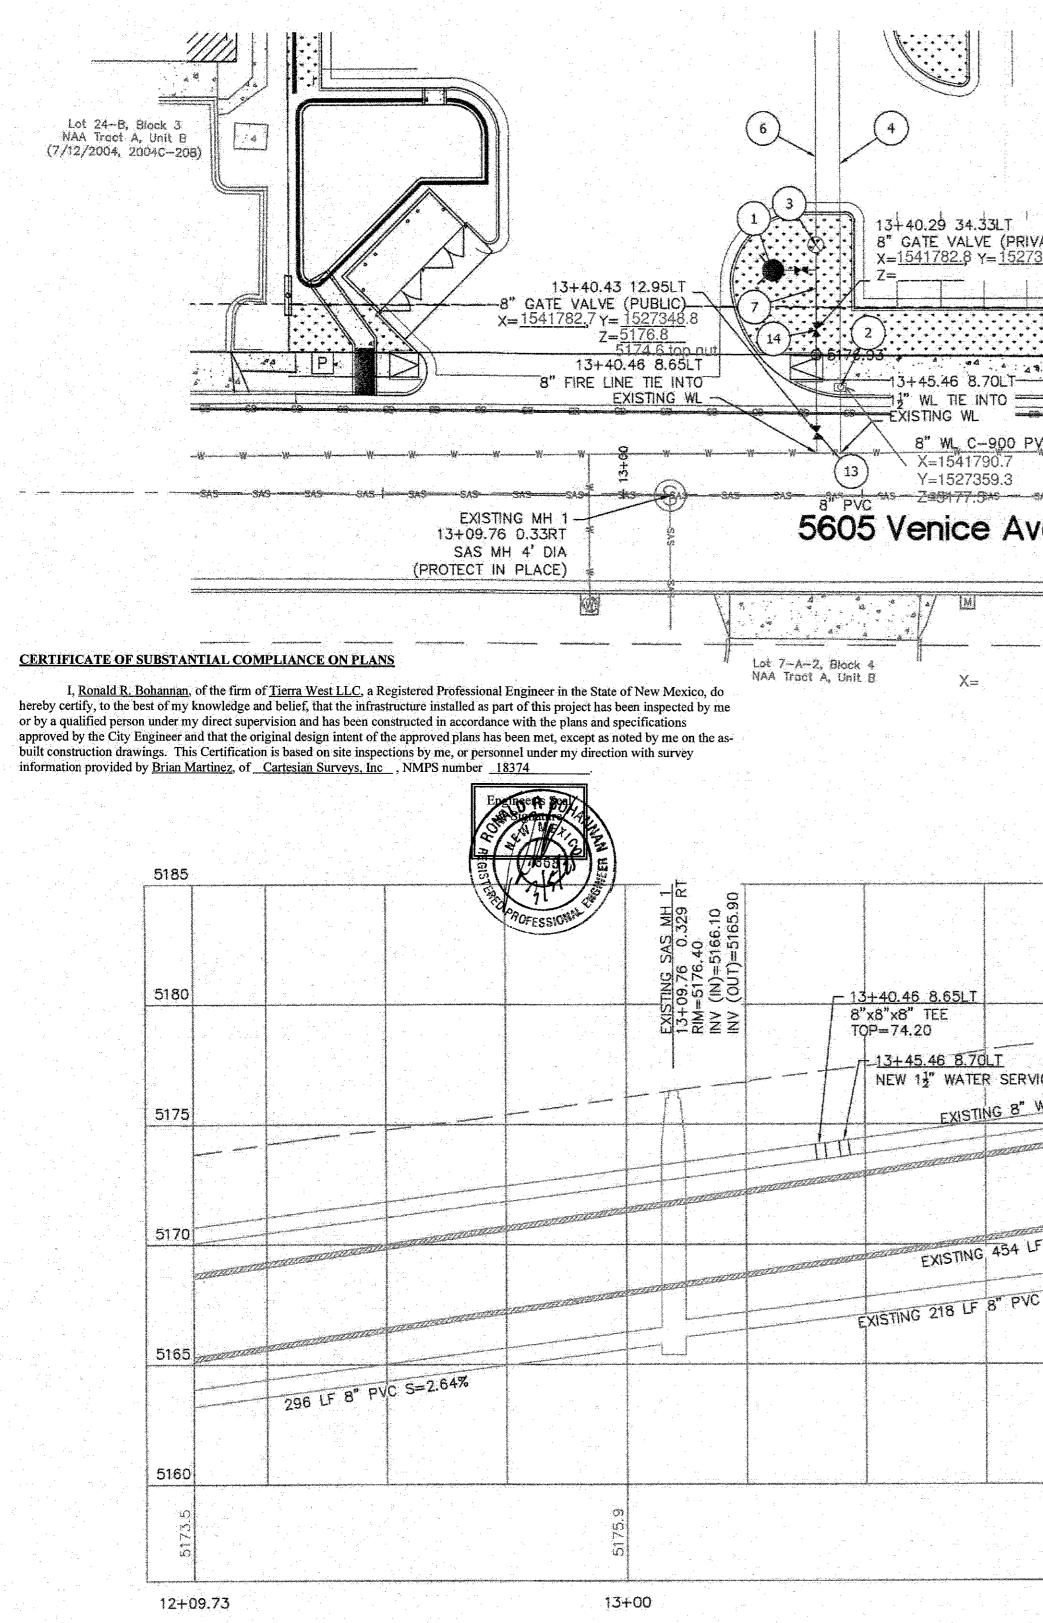

## CERTIFICATE OF SUBSTANTIAL COMPLIANCE ON PLANS

I, Ronald R. Bohannan, of the firm of Tierra West LLC, a Registered Professional Engineer in the State of New Mexico, do hereby certify, to the best of my knowledge and belief, that the infrastructure installed as part of this project has been inspected by me or by a qualified person under my direct supervision and has been constructed in accordance with the plans and specifications approved by the City Engineer and that the original design intent of the approved plans has been met, except as noted by me on the asbuilt construction drawings. This Certification is based on site inspections by me, or personnel under my direction with survey information provided by Brian Martinez, of <u>Cartesian Surveys, Inc</u>, NMPS number <u>18374</u>