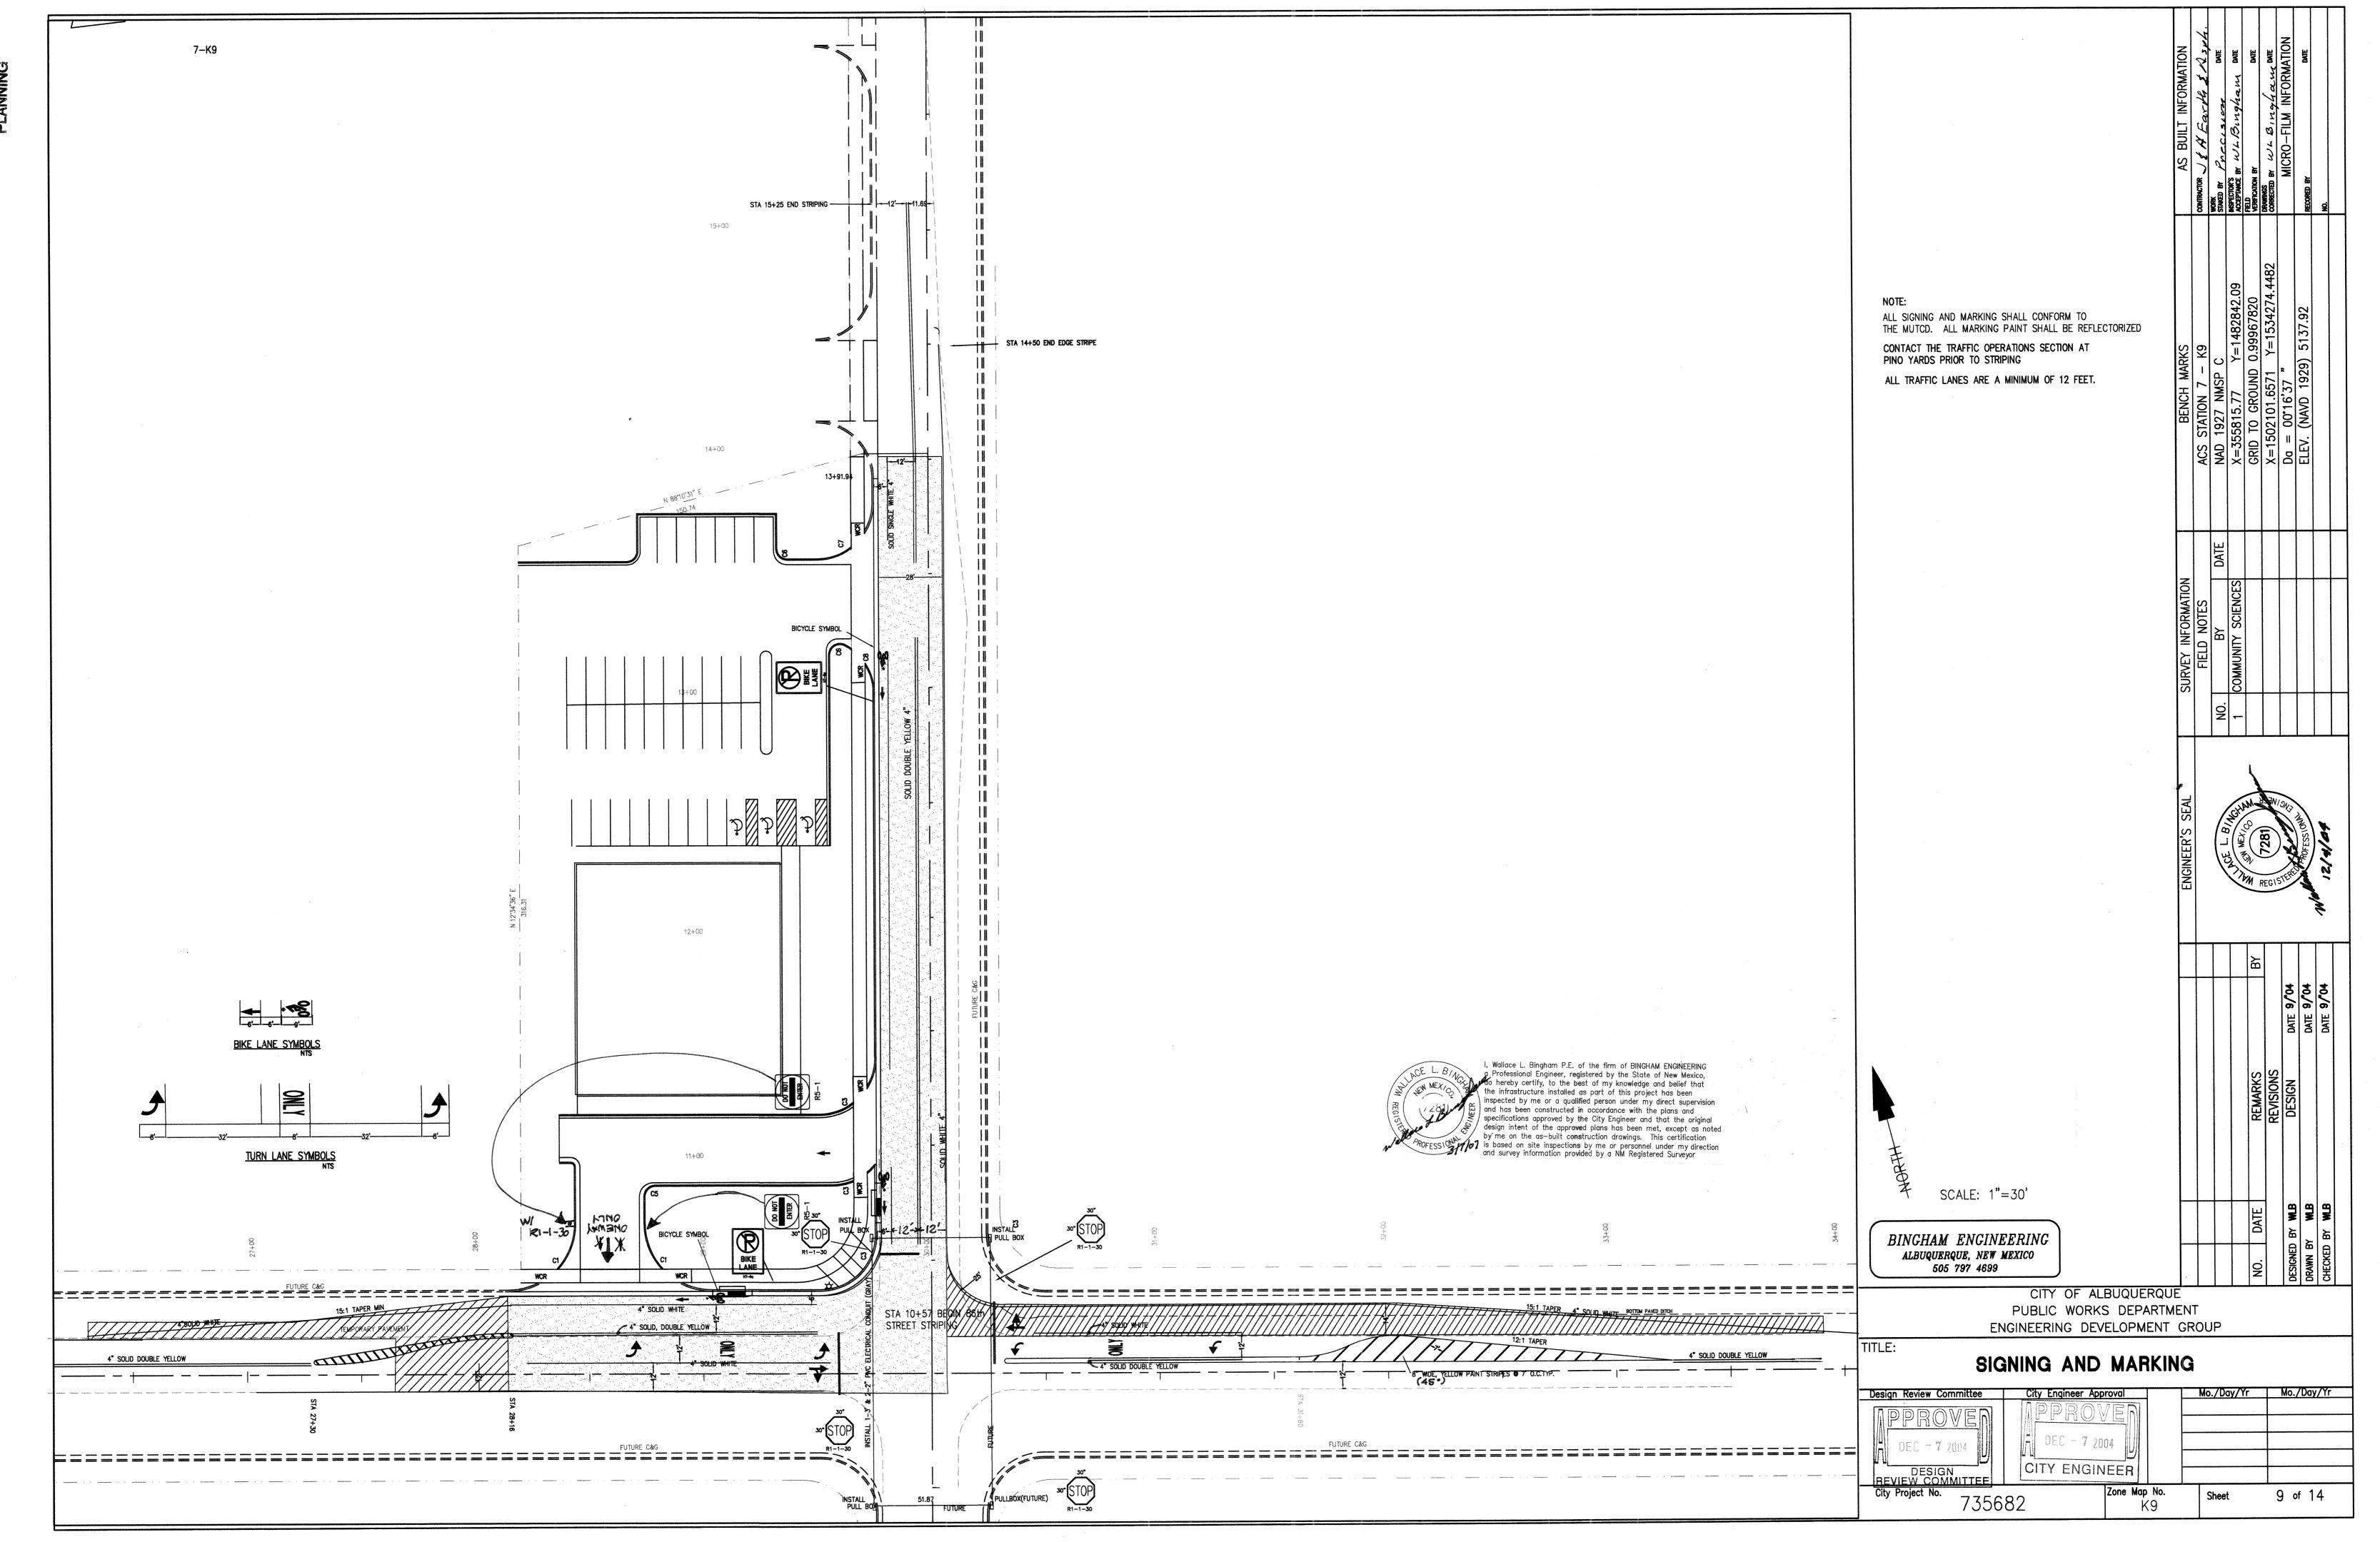

### DESCRIPTION SHEET No.

- TITLE SHEET
- PLAT
- PAVING DETAILS
- BRIDGE BLVD. WEST PAVING IMPROVEMENTS
- BRIDGE BLVD. PAVING IMPROVEMENTS
- BRIDGE BLVD. EAST PAVING IMPROVEMENTS
- 86th STREET PAVING PLAN AND PROFILE
- BRIDGE ROADWAY PLAN AND PROFILE
- SIGNING AND MARKING
- 10 MASTER UTILITY PLAN
- 11 WATER AND SEWER IMPROVEMENTS
- 12 86th STREET ROADWAY PLAN AND PROFILE 13 BRIDGE BRIDGE BLVD. STORM DRAIN IMP.
- 14 86th STREET STORM DRAIN IMP