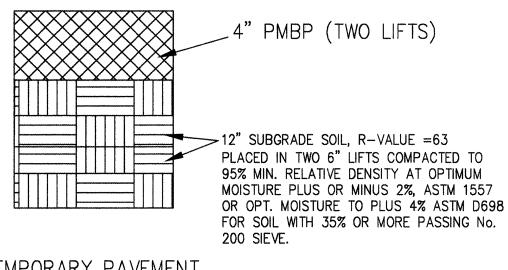

2004031633 esa45118 Page: 2 of 2 03716/2004 11:188 0 Bk-2004C Pu-73 

LEGEND: SET #4 REBAF FOUND MONUN

0 0

LOT 3-ORIGINA OF

SURVEYING

4" PMBP (TWO LIFTS) ----- 8" AGGREGATE BASE COURSE - 12" SUBGRADE SOIL, R-VALUE =63 PLACED IN TWO 6" LIFTS COMPACTED TO 95% MIN. RELATIVE DENSITY AT OPTIMUM MOISTURE PLUS OR MINUS 2%.