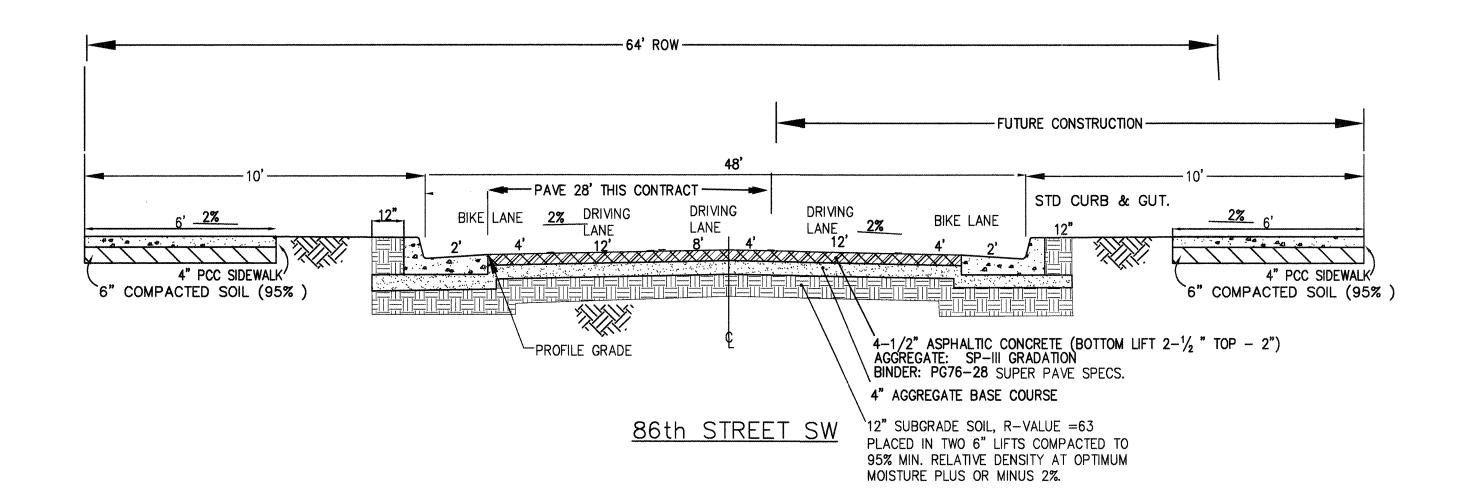

TEMPORARY PAVEMENT

PER DWG. 2415B

DRIVEWAY PAVEMENT

BINGHAM ENGINEERING ALBUQUERQUE, NEW MEXICO 505 797 4699

|                                         |                                   |                    |      |             | NO. | DRAWN BY CHECKED |   |
|-----------------------------------------|-----------------------------------|--------------------|------|-------------|-----|------------------|---|
|                                         |                                   | BUQUERQUE          |      |             |     |                  |   |
| EN                                      | PUBLIC WORKS<br>IGINEERING DEV    |                    |      | <b>&gt;</b> |     |                  |   |
| TLF:                                    | VING DETA                         |                    |      |             |     |                  |   |
| esign Review Committee                  | City Engineer App                 | roval              | Mo./ | Day/Yr      | Mo  | ./Day/Yr         |   |
| DEC = 7 2004 D  DESIGN REVIEW COMMITTEE | PPROV<br>DEC - 7 20<br>CITY ENGIN | 04                 |      |             |     |                  |   |
| City Project No. 7356                   | 82                                | Zone Map No.<br>K9 | She  | et          |     | 3 of 1           | 4 |
|                                         |                                   |                    |      |             |     |                  |   |