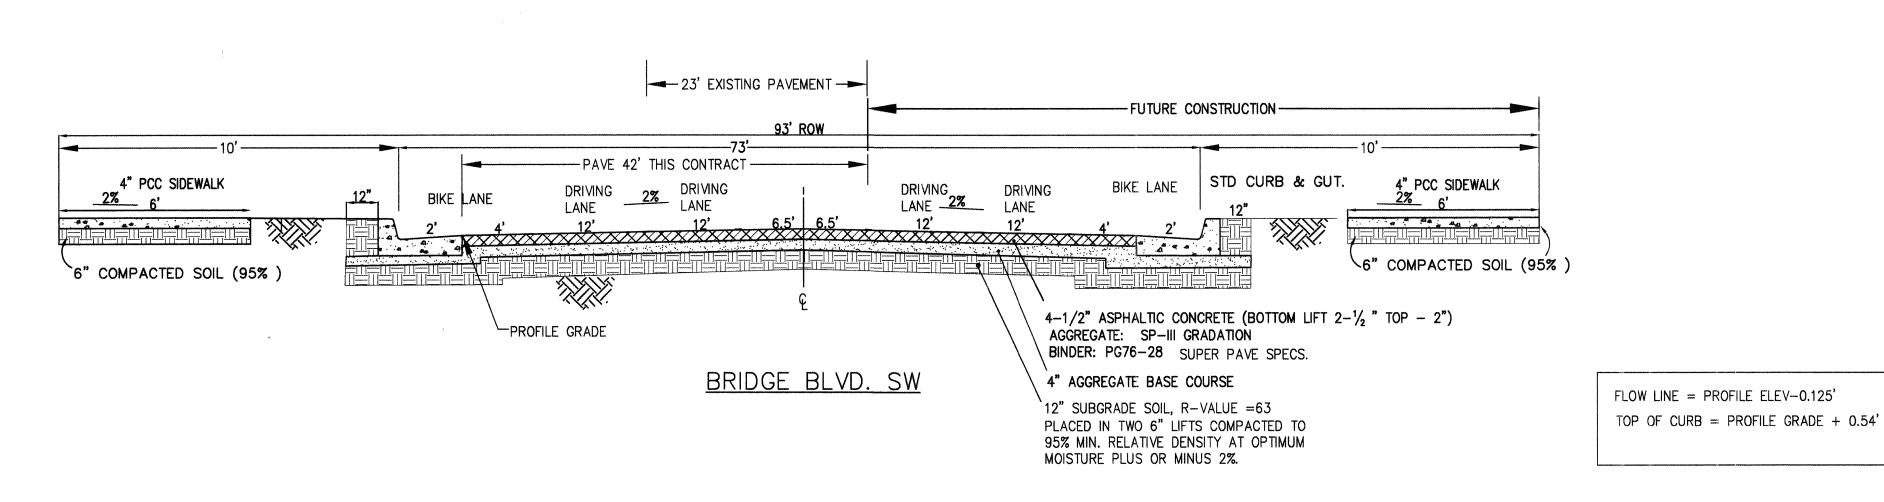

TEMPORARY PAVEMENT

PER DWG. 2415B

DRIVEWAY PAVEMENT

BINGHAM ENGINEERING ALBUQUERQUE, NEW MEXICO 505 797 4699

|                                         |                                   |                    |      |             | NO. | DRAWN BY CHECKED |   |
|-----------------------------------------|-----------------------------------|--------------------|------|-------------|-----|------------------|---|
|                                         |                                   | BUQUERQUE          |      |             |     |                  |   |
| EN                                      | PUBLIC WORKS<br>IGINEERING DEV    |                    |      | <b>&gt;</b> |     |                  |   |
| TLF:                                    | VING DETA                         |                    |      |             |     |                  |   |
| esign Review Committee                  | City Engineer App                 | roval              | Mo./ | Day/Yr      | Mo  | ./Day/Yr         |   |
| DEC = 7 2004 D  DESIGN REVIEW COMMITTEE | PPROV<br>DEC - 7 20<br>CITY ENGIN | 04                 |      |             |     |                  |   |
| City Project No. 7356                   | 82                                | Zone Map No.<br>K9 | She  | et          |     | 3 of 1           | 4 |
|                                         |                                   |                    |      |             |     |                  |   |