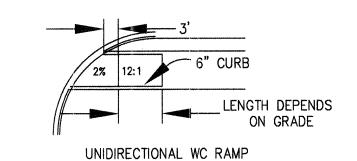

TEMPORARY PAVEMENT

PER DWG. 2415B

DRIVEWAY PAVEMENT

BINGHAM ENGINEERING ALBUQUERQUE, NEW MEXICO 505 797 4699

|                                         |                                   |                    |      |             | NO. | DRAWN BY CHECKED |   |
|-----------------------------------------|-----------------------------------|--------------------|------|-------------|-----|------------------|---|
|                                         |                                   | BUQUERQUE          |      |             |     |                  |   |
| EN                                      | PUBLIC WORKS<br>IGINEERING DEV    |                    |      | <b>&gt;</b> |     |                  |   |
| TLF:                                    | VING DETA                         |                    |      |             |     |                  |   |
| esign Review Committee                  | City Engineer App                 | roval              | Mo./ | Day/Yr      | Mo  | ./Day/Yr         |   |
| DEC = 7 2004 D  DESIGN REVIEW COMMITTEE | PPROV<br>DEC - 7 20<br>CITY ENGIN | 04                 |      |             |     |                  |   |
| City Project No. 7356                   | 82                                | Zone Map No.<br>K9 | She  | et          |     | 3 of 1           | 4 |
|                                         |                                   |                    |      |             |     |                  |   |