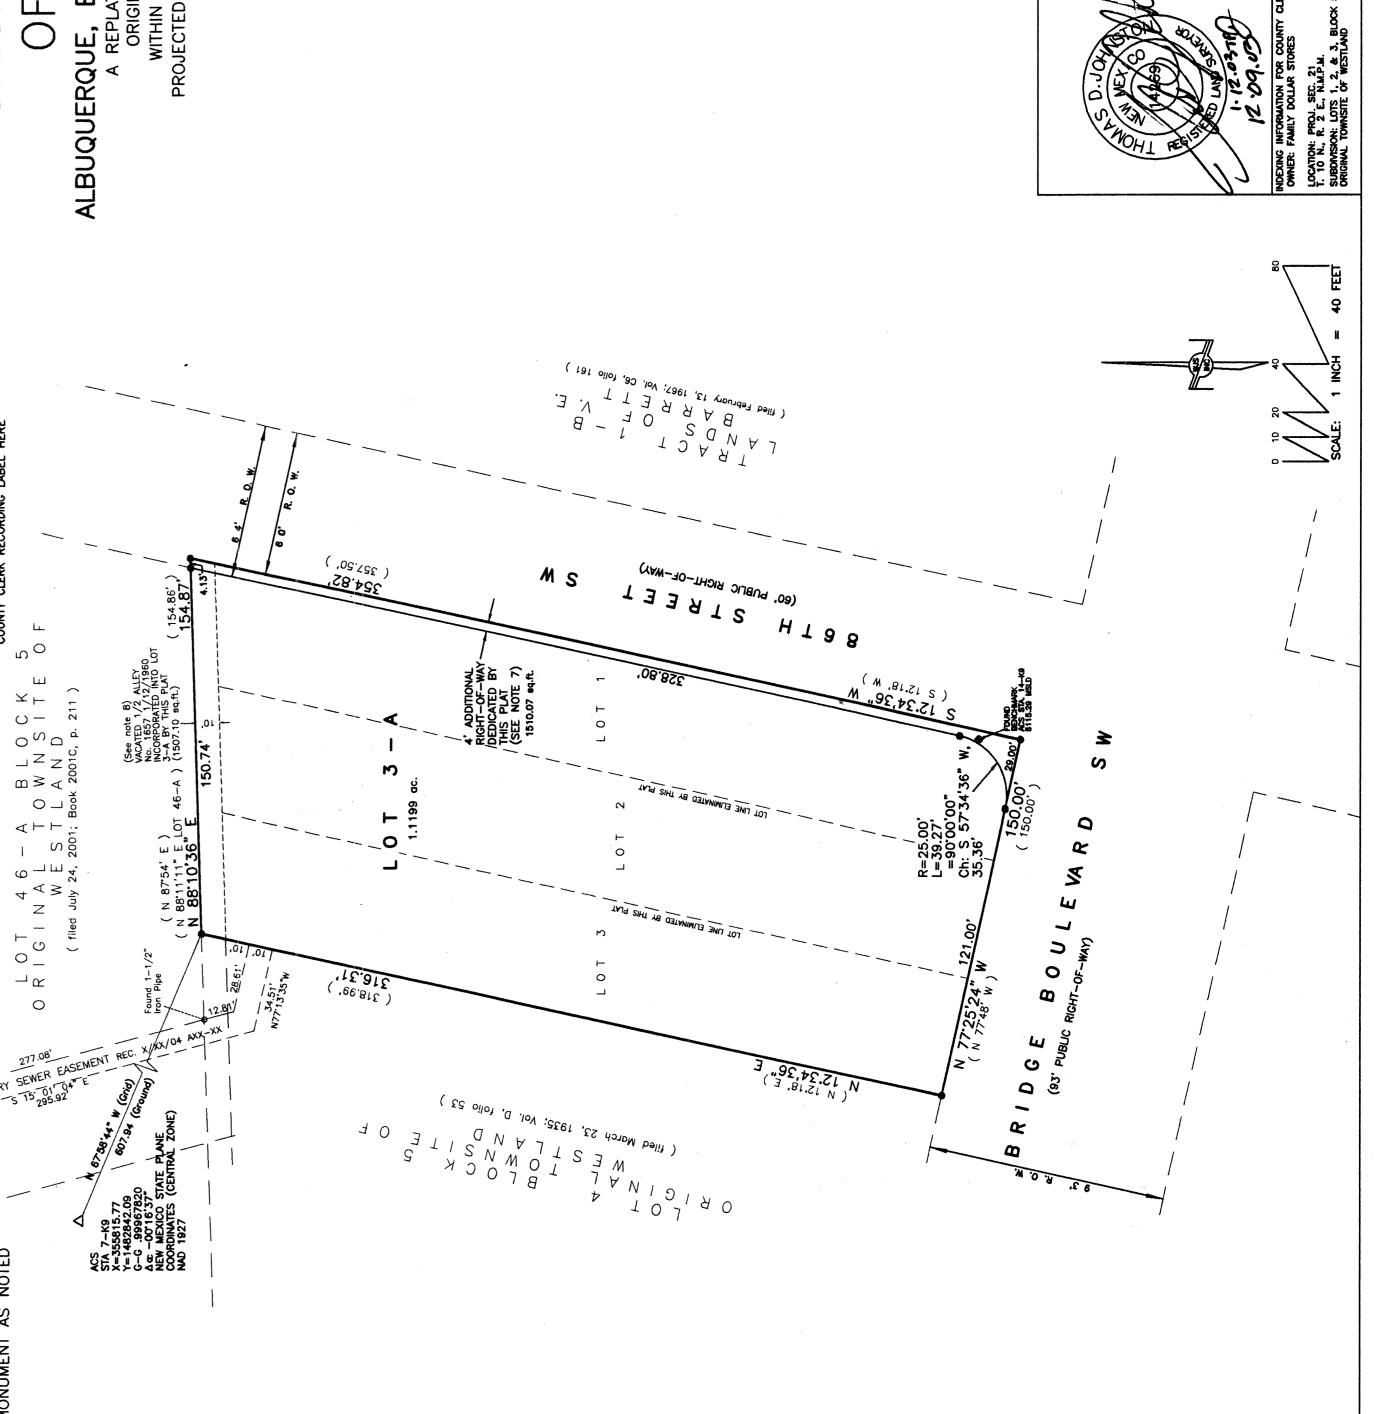

# LOT 3-A ORIGINAL

ALBUQUERQUE, BERNAL
A REPLAT OF LOTS
ORIGINAL TOWN

CRIPTION

DES(

FREE CONSENT
The creation of Lot 3-A, Block 5, of the ORIGINAL TOWNSITE
South One-half (S. 1/2) of the adjacent vacated alley, and
to 86th Street, SW in fee simple with warranty covenants to
free consent and in accordance with the desires of the unde

6 And Hes
Mexico Limited Partners

Robert Robert

BEGINNING at the Northwest corner of the property of point ACS Control Monument "7-K9" (x=355,815.77, Mexico State Plane Grid, Central Zone, NAD 1927) by ground distance of 607.94 feet distance; thence N to the Northeast corner, being a point on the Weste 86th Street, SW; thence, along said right—of—way line feet to the Southeast corner, being the point of interight—of—way line of 86th Street, SW and the Northerly right—of—way line of 86th Street, SW and the Northerly 124" W, 150.00 feet to the Southwest corner; thence line, N 12 34° 36" E, 316.31 feet to the Point of 1.1555 acres, more or less.

WAYJOHN SURVEYING

STATE OF NEW MEY ICO COUNTY OF BENTRALISMO

is 12 day of me by Robe

on 86th Street, SW, has b nants to the City of Albuq

Octobe

Sha

FOR BERNALILIO COUNTY TREASURER'S OFFICE USE ONLY THIS IS TO CERTIFY THAT TAXES ARE CURRENT AND PAID OUPC# 1 009 057 394 029 40311

2004031633 esa45118 Page: 2 of 2 03716/2004 11:188 0 Bk-2004C Pu-73 

LEGEND: SET #4 REBAF FOUND MONUN

0 0

LOT 3-ORIGINA OF

SURVEYING

4" PMBP (TWO LIFTS) ----- 8" AGGREGATE BASE COURSE - 12" SUBGRADE SOIL, R-VALUE =63 PLACED IN TWO 6" LIFTS COMPACTED TO 95% MIN. RELATIVE DENSITY AT OPTIMUM MOISTURE PLUS OR MINUS 2%.