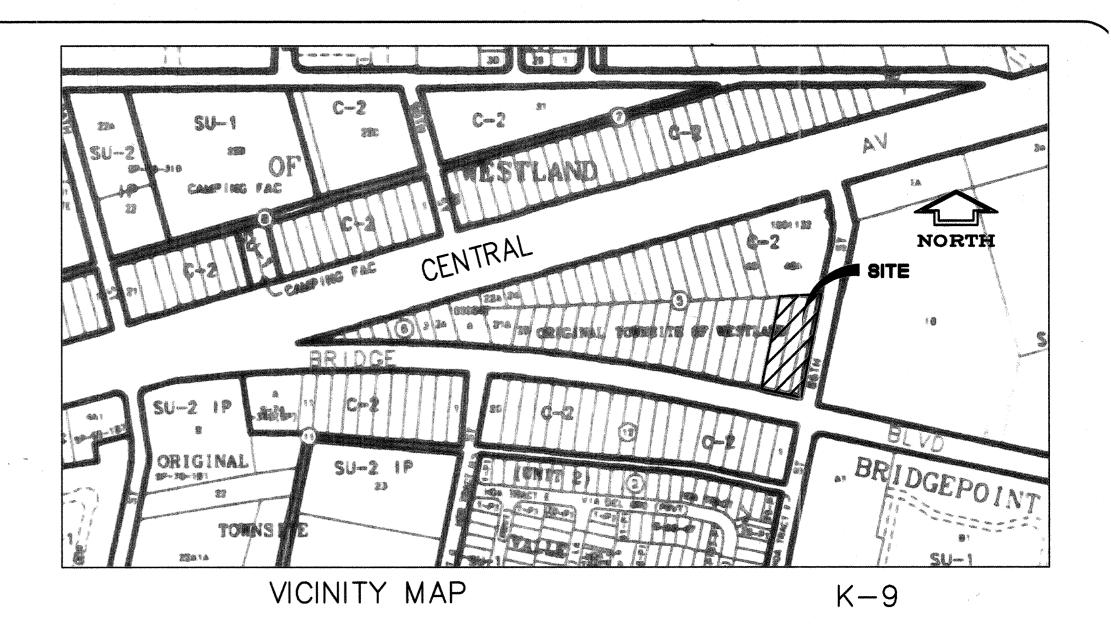

TEMPORARY PAVEMENT

PER DWG. 2415B

DRIVEWAY PAVEMENT

BINGHAM ENGINEERING ALBUQUERQUE, NEW MEXICO 505 797 4699

|                                         |                                   |                    |      |             | NO. | DRAWN BY CHECKED |   |
|-----------------------------------------|-----------------------------------|--------------------|------|-------------|-----|------------------|---|
|                                         |                                   | BUQUERQUE          |      |             |     |                  |   |
| EN                                      | PUBLIC WORKS<br>IGINEERING DEV    |                    |      | <b>&gt;</b> |     |                  |   |
| TLF:                                    | VING DETA                         |                    |      |             |     |                  |   |
| esign Review Committee                  | City Engineer App                 | roval              | Mo./ | Day/Yr      | Mo  | ./Day/Yr         |   |
| DEC = 7 2004 D  DESIGN REVIEW COMMITTEE | PPROV<br>DEC - 7 20<br>CITY ENGIN | 04                 |      |             |     |                  |   |
| City Project No. 7356                   | 82                                | Zone Map No.<br>K9 | She  | et          |     | 3 of 1           | 4 |
|                                         |                                   |                    |      |             |     |                  |   |