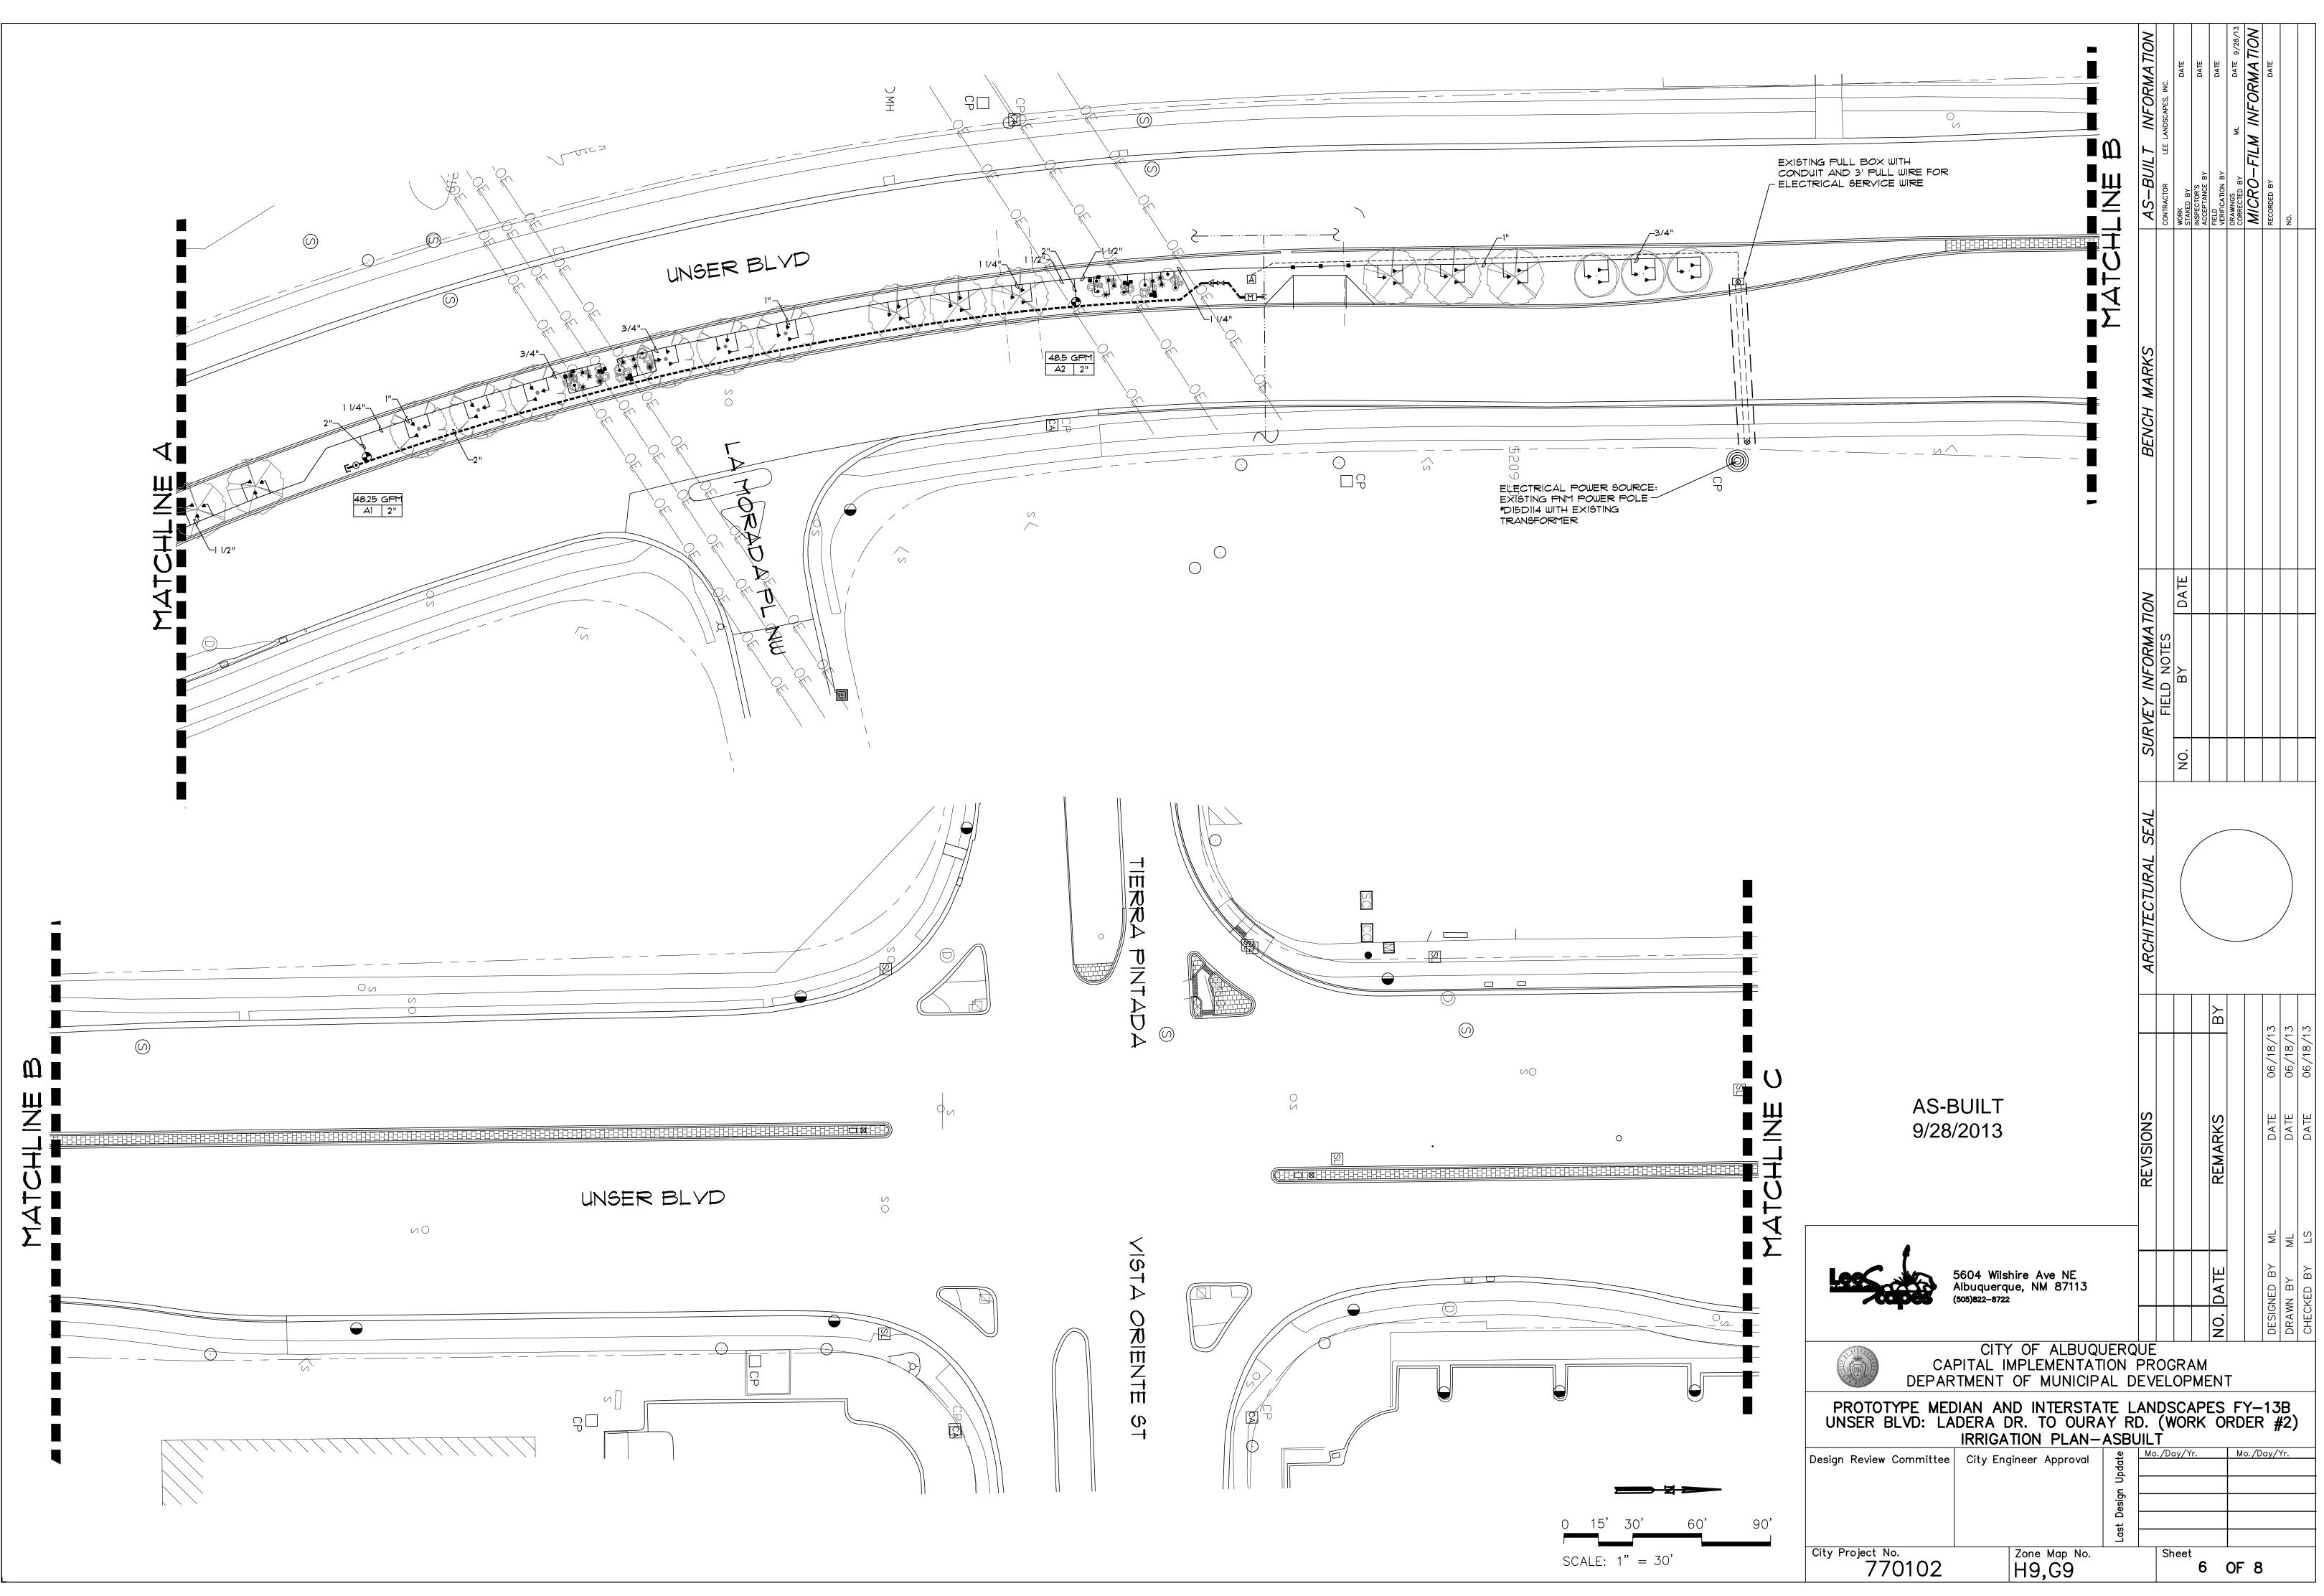

| 1" AIR RELEASE VALVE. INSTALL PER C.O.A. DRAWING NO. 2705.                                                                                                                                                                                                                                                                                                                       |    |
|                                   |                                                                                                                                                                                                                                                                                                                                                                                  |    |