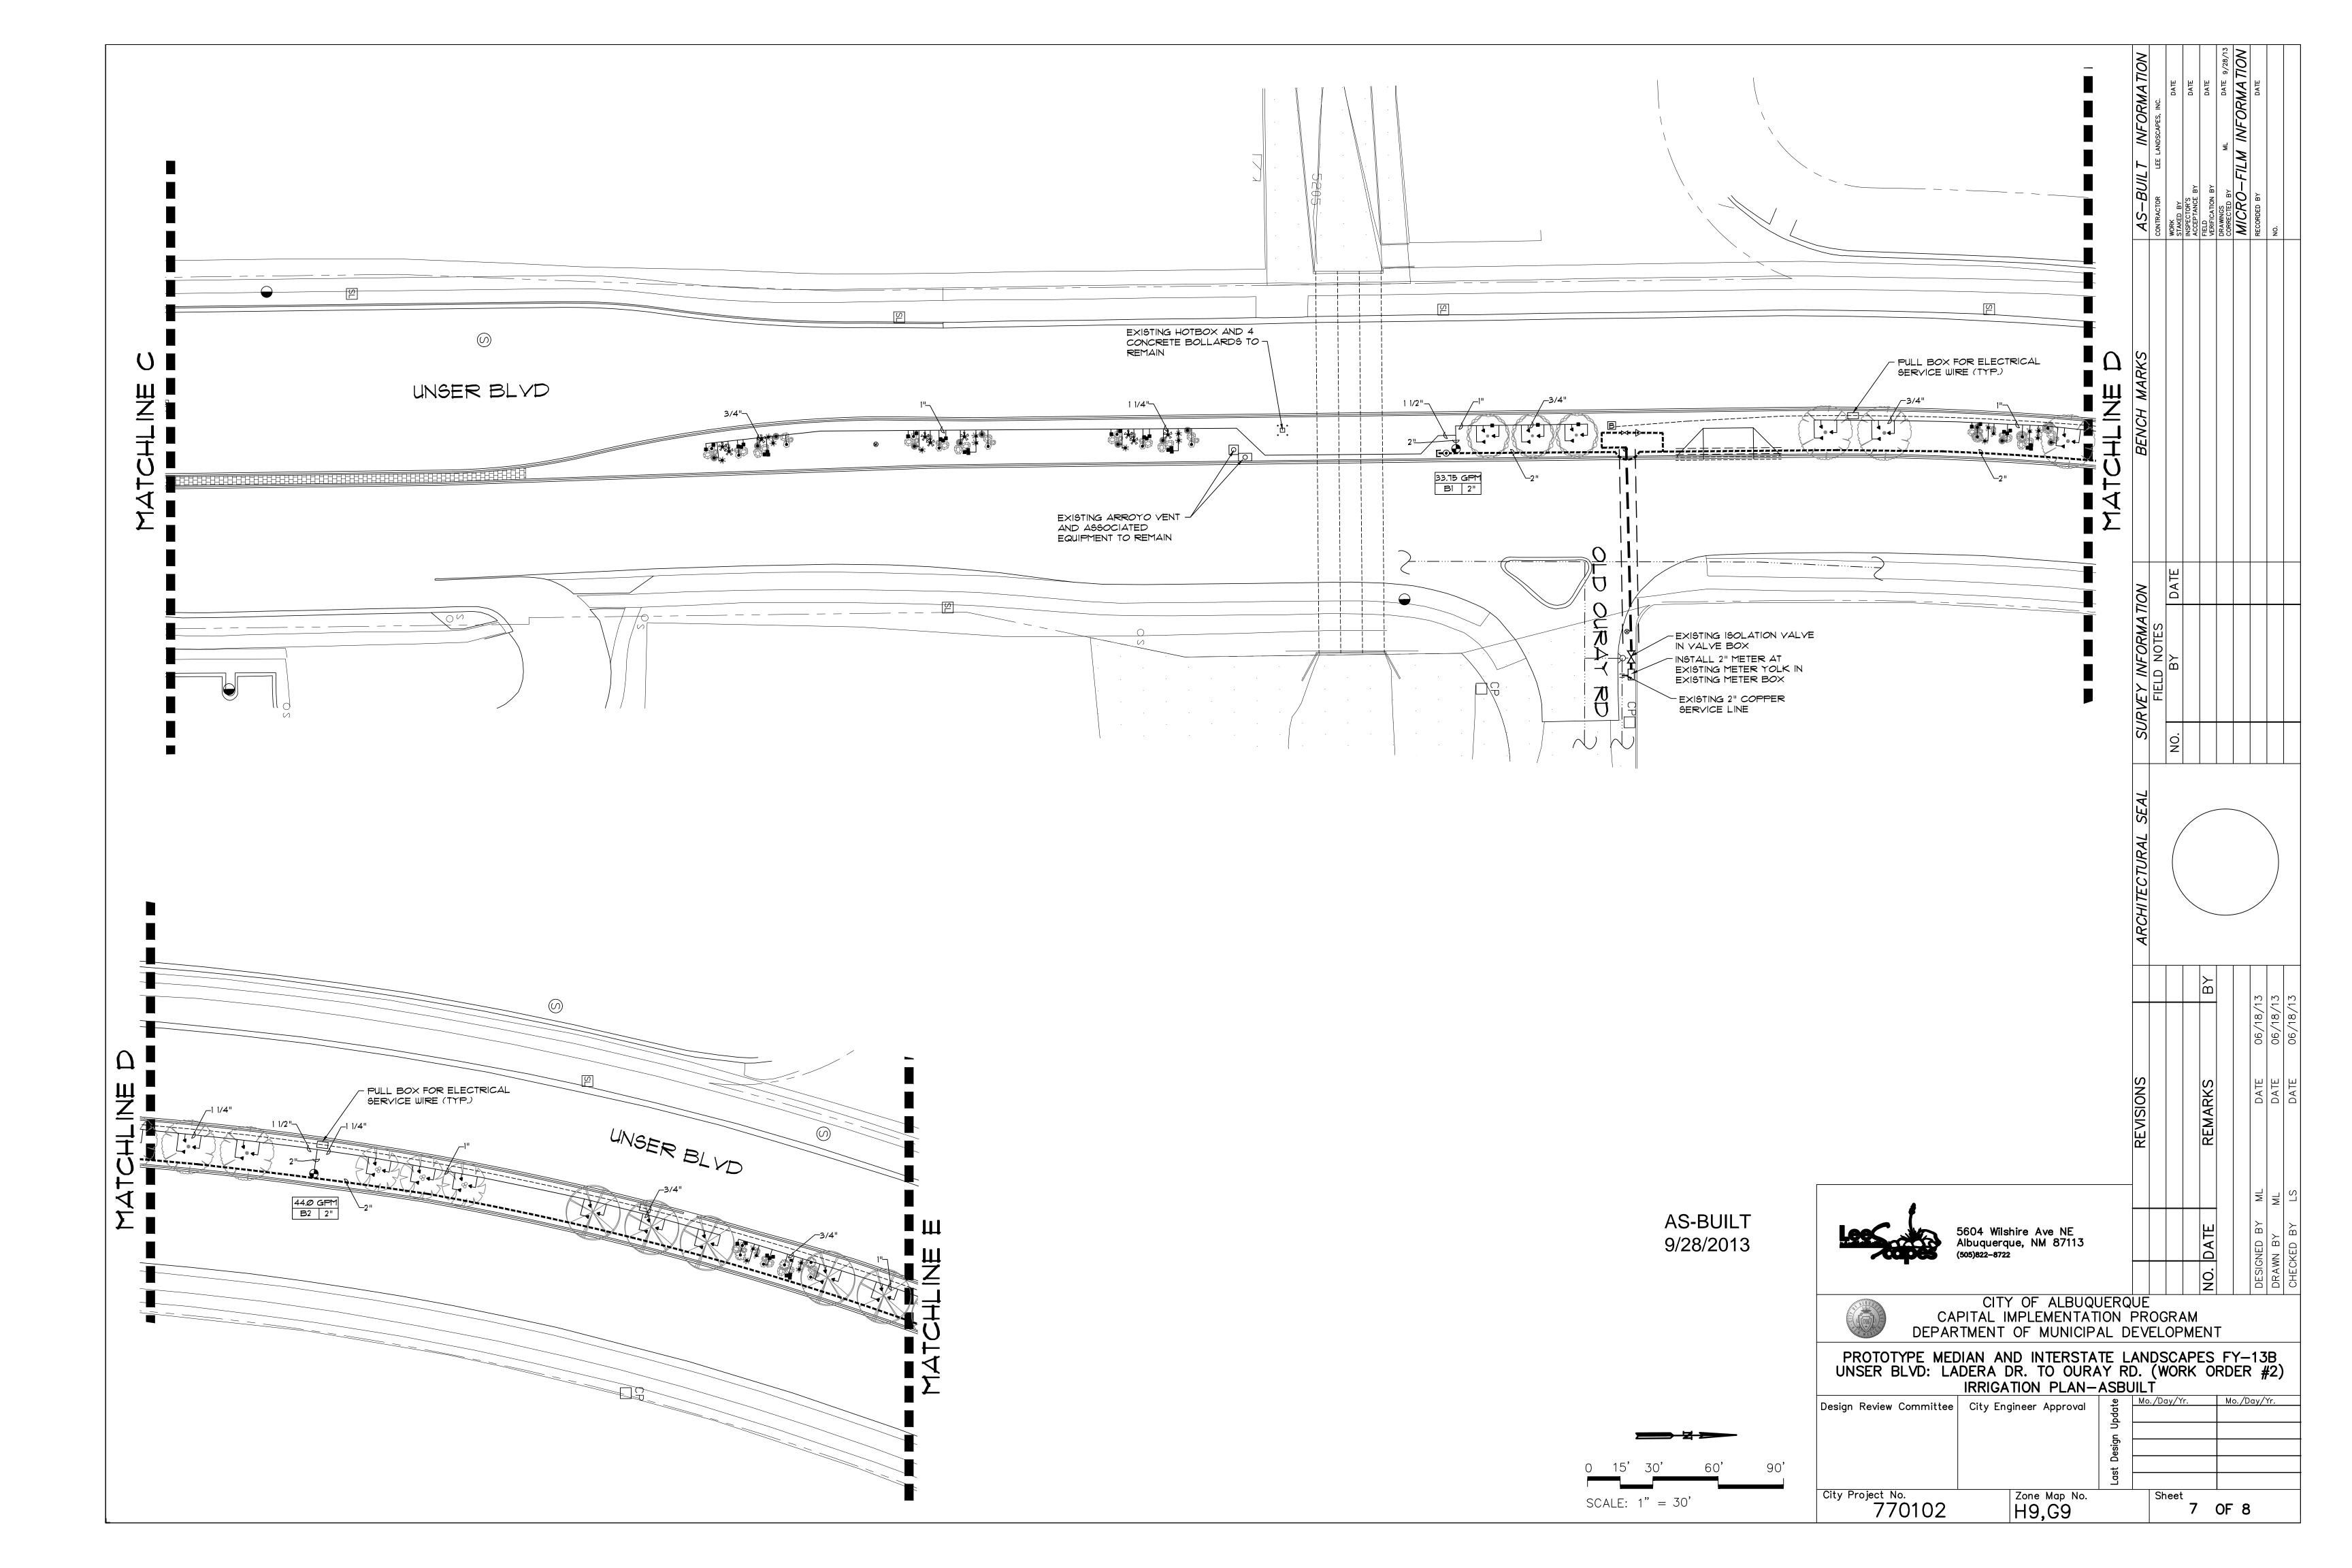

| 1" AIR RELEASE VALVE. INSTALL PER C.O.A. DRAWING NO. 2705.                                                                                                                                                                                                                                                                                                                       |    |
|                                   |                                                                                                                                                                                                                                                                                                                                                                                  |    |