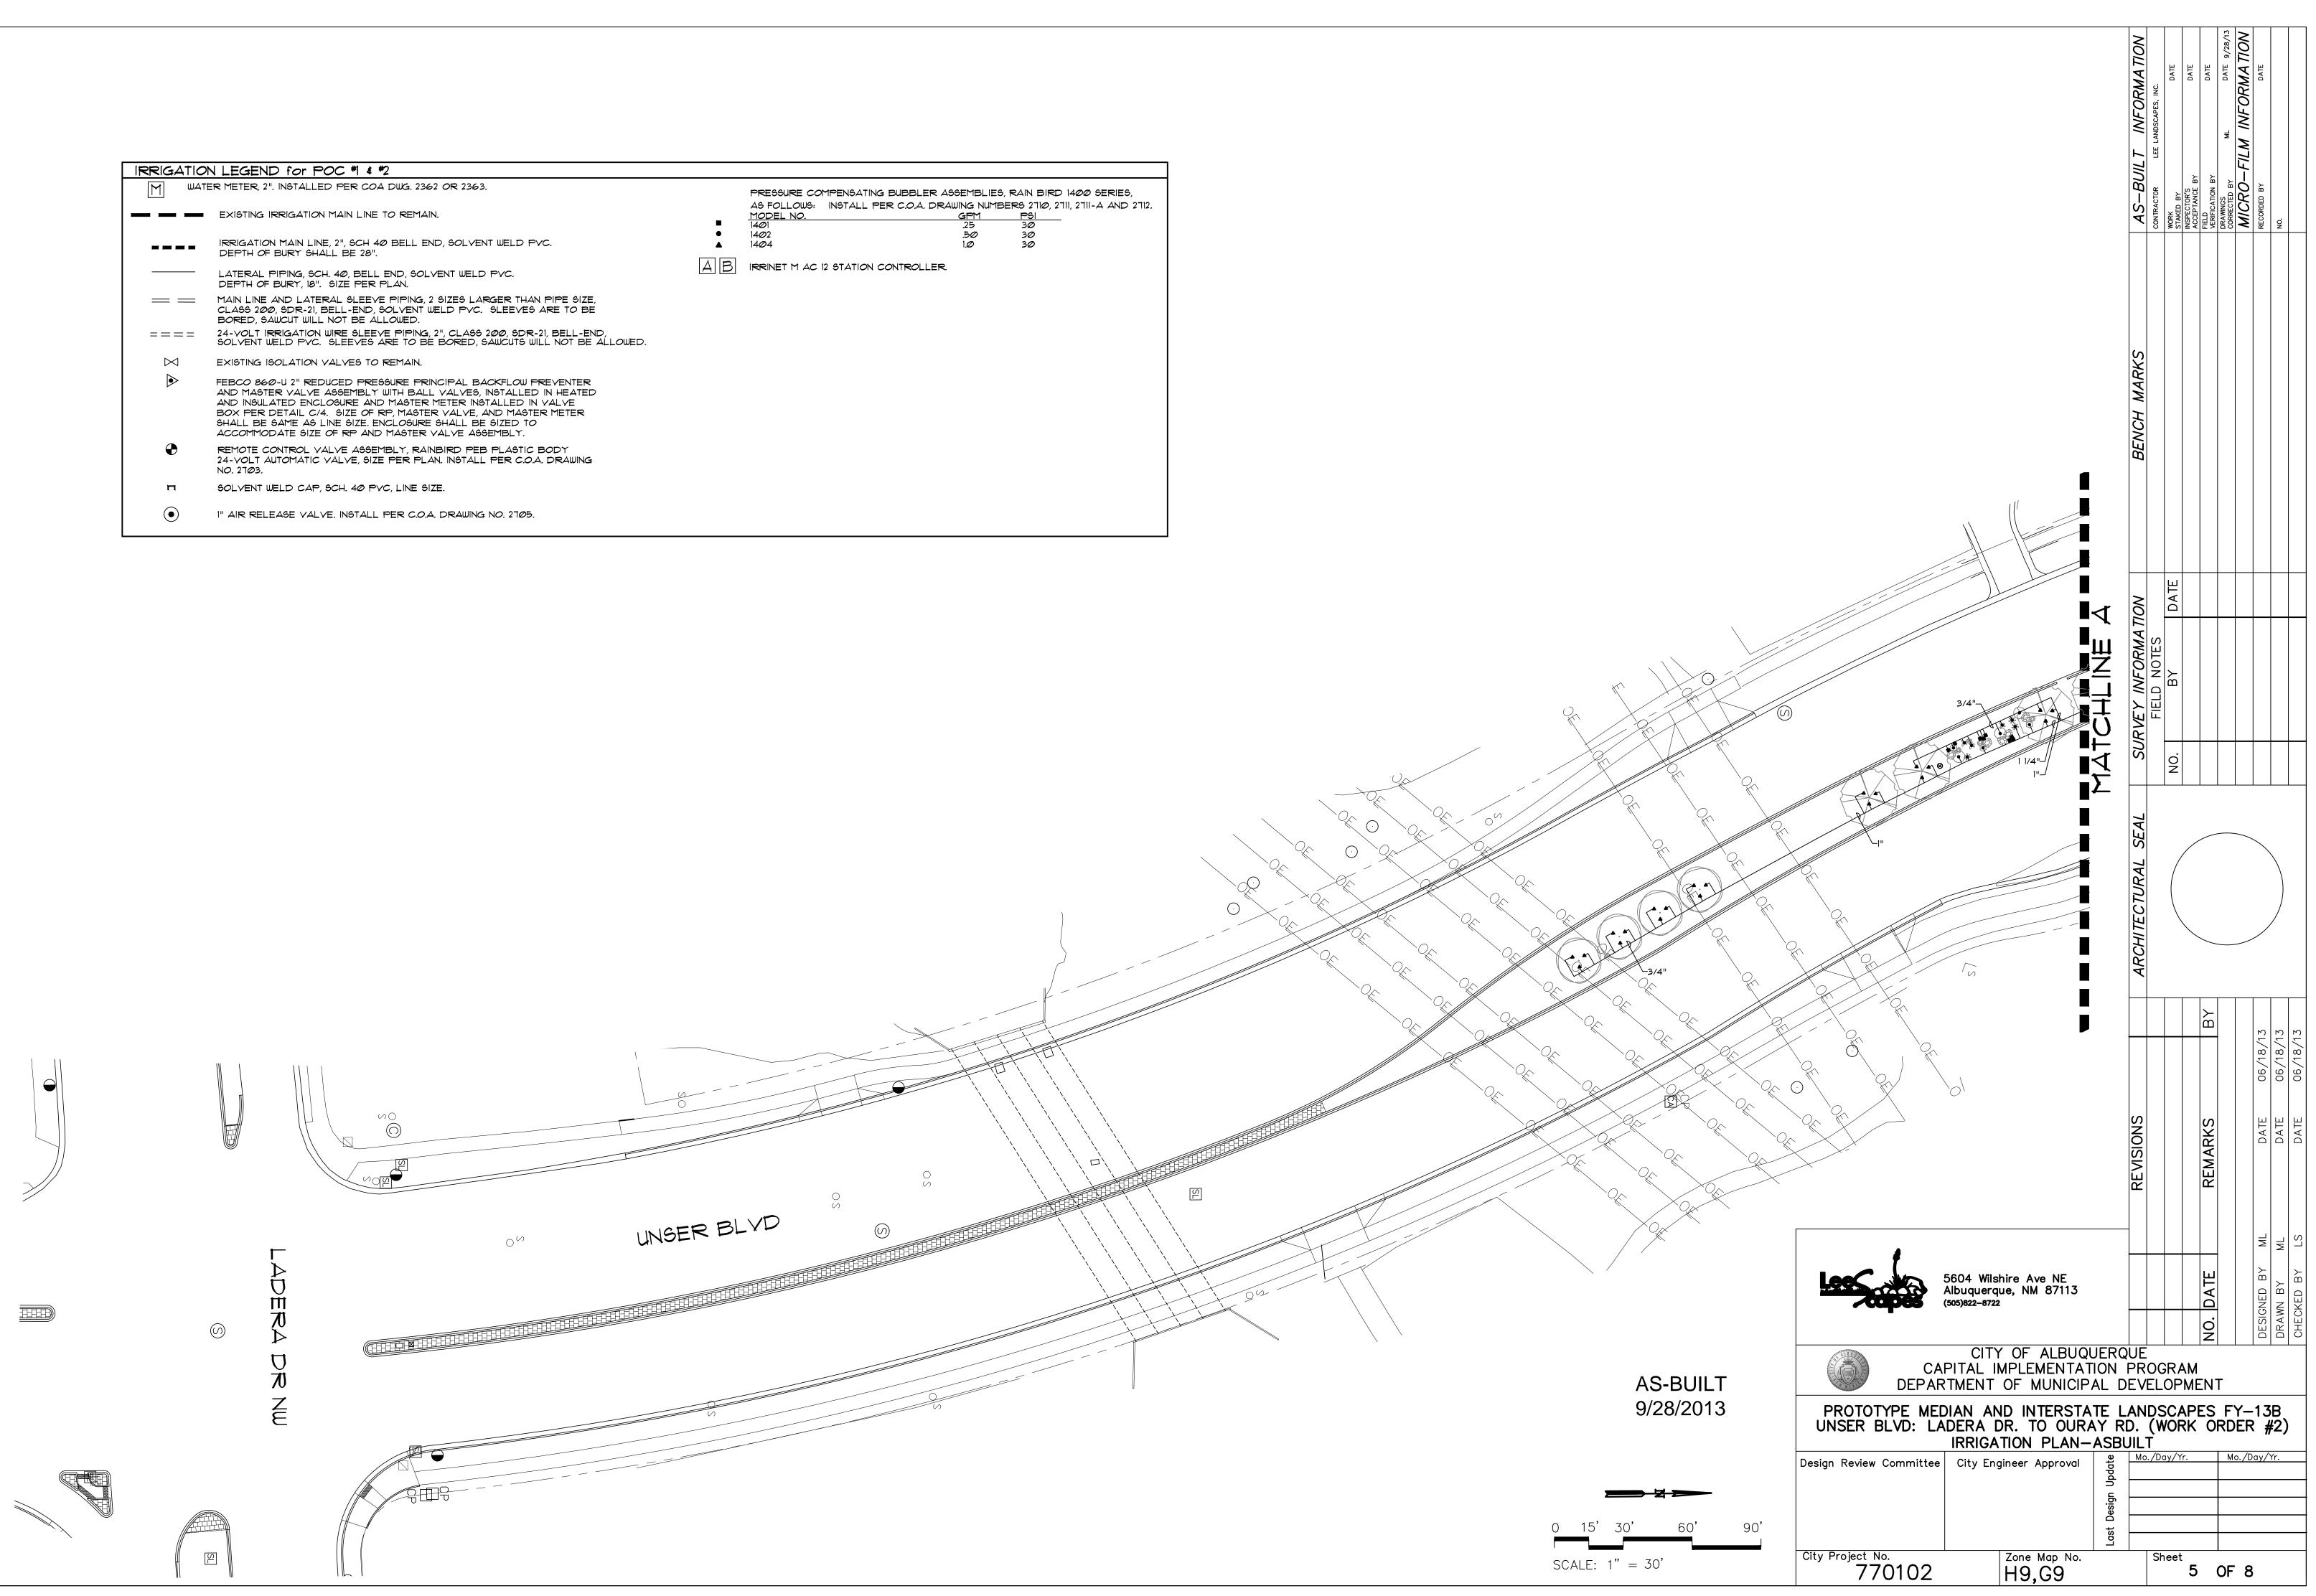

| IRRIGATION LEGEND for POC #1 & #2 |                                                                                                                                                                                                                                                                                                                                                                                  |    |
|-----------------------------------|----------------------------------------------------------------------------------------------------------------------------------------------------------------------------------------------------------------------------------------------------------------------------------------------------------------------------------------------------------------------------------|----|
| M WATE                            | ER METER, 2". INSTALLED PER COA DWG. 2362 OR 2363.                                                                                                                                                                                                                                                                                                                               |    |
|                                   | EXISTING IRRIGATION MAIN LINE TO REMAIN.                                                                                                                                                                                                                                                                                                                                         | •  |
|                                   | IRRIGATION MAIN LINE, 2", 6CH 40 BELL END, 60LVENT WELD PVC.<br>DEPTH OF BURY 6HALL BE 28".                                                                                                                                                                                                                                                                                      | •  |
|                                   | LATERAL PIPING, SCH. 40, BELL END, SOLVENT WELD PVC.<br>DEPTH OF BURY, 18". SIZE PER PLAN.                                                                                                                                                                                                                                                                                       | AB |
|                                   | MAIN LINE AND LATERAL SLEEVE PIPING, 2 SIZES LARGER THAN PIPE SIZE,<br>CLASS 200, SDR-21, BELL-END, SOLVENT WELD PVC. SLEEVES ARE TO BE<br>BORED, SAWCUT WILL NOT BE ALLOWED.                                                                                                                                                                                                    |    |
| ====                              | 24-VOLT IRRIGATION WIRE SLEEVE PIPING, 2", CLASS 200, SDR-21, BELL-END,<br>SOLVENT WELD PVC. SLEEVES ARE TO BE BORED, SAWCUTS WILL NOT BE ALLOWED.                                                                                                                                                                                                                               |    |
| $\bowtie$                         | EXISTING ISOLATION VALVES TO REMAIN.                                                                                                                                                                                                                                                                                                                                             |    |
|                                   | FEBCO 860-U 2" REDUCED PRESSURE PRINCIPAL BACKFLOW PREVENTER<br>AND MASTER VALVE ASSEMBLY WITH BALL VALVES, INSTALLED IN HEATED<br>AND INSULATED ENCLOSURE AND MASTER METER INSTALLED IN VALVE<br>BOX PER DETAIL C/4. SIZE OF RP, MASTER VALVE, AND MASTER METER<br>SHALL BE SAME AS LINE SIZE. ENCLOSURE SHALL BE SIZED TO<br>ACCOMMODATE SIZE OF RP AND MASTER VALVE ASSEMBLY. |    |
| Ð                                 | REMOTE CONTROL VALVE ASSEMBLY, RAINBIRD PEB PLASTIC BODY<br>24-VOLT AUTOMATIC VALVE, SIZE PER PLAN. INSTALL PER C.O.A. DRAWING<br>NO. 2703.                                                                                                                                                                                                                                      |    |
| Π                                 | SOLVENT WELD CAP, SCH. 40 PVC, LINE SIZE.                                                                                                                                                                                                                                                                                                                                        |    |
| $\textcircled{\bullet}$           | 1" AIR RELEASE VALVE. INSTALL PER C.O.A. DRAWING NO. 2705.                                                                                                                                                                                                                                                                                                                       |    |
|                                   |                                                                                                                                                                                                                                                                                                                                                                                  |    |