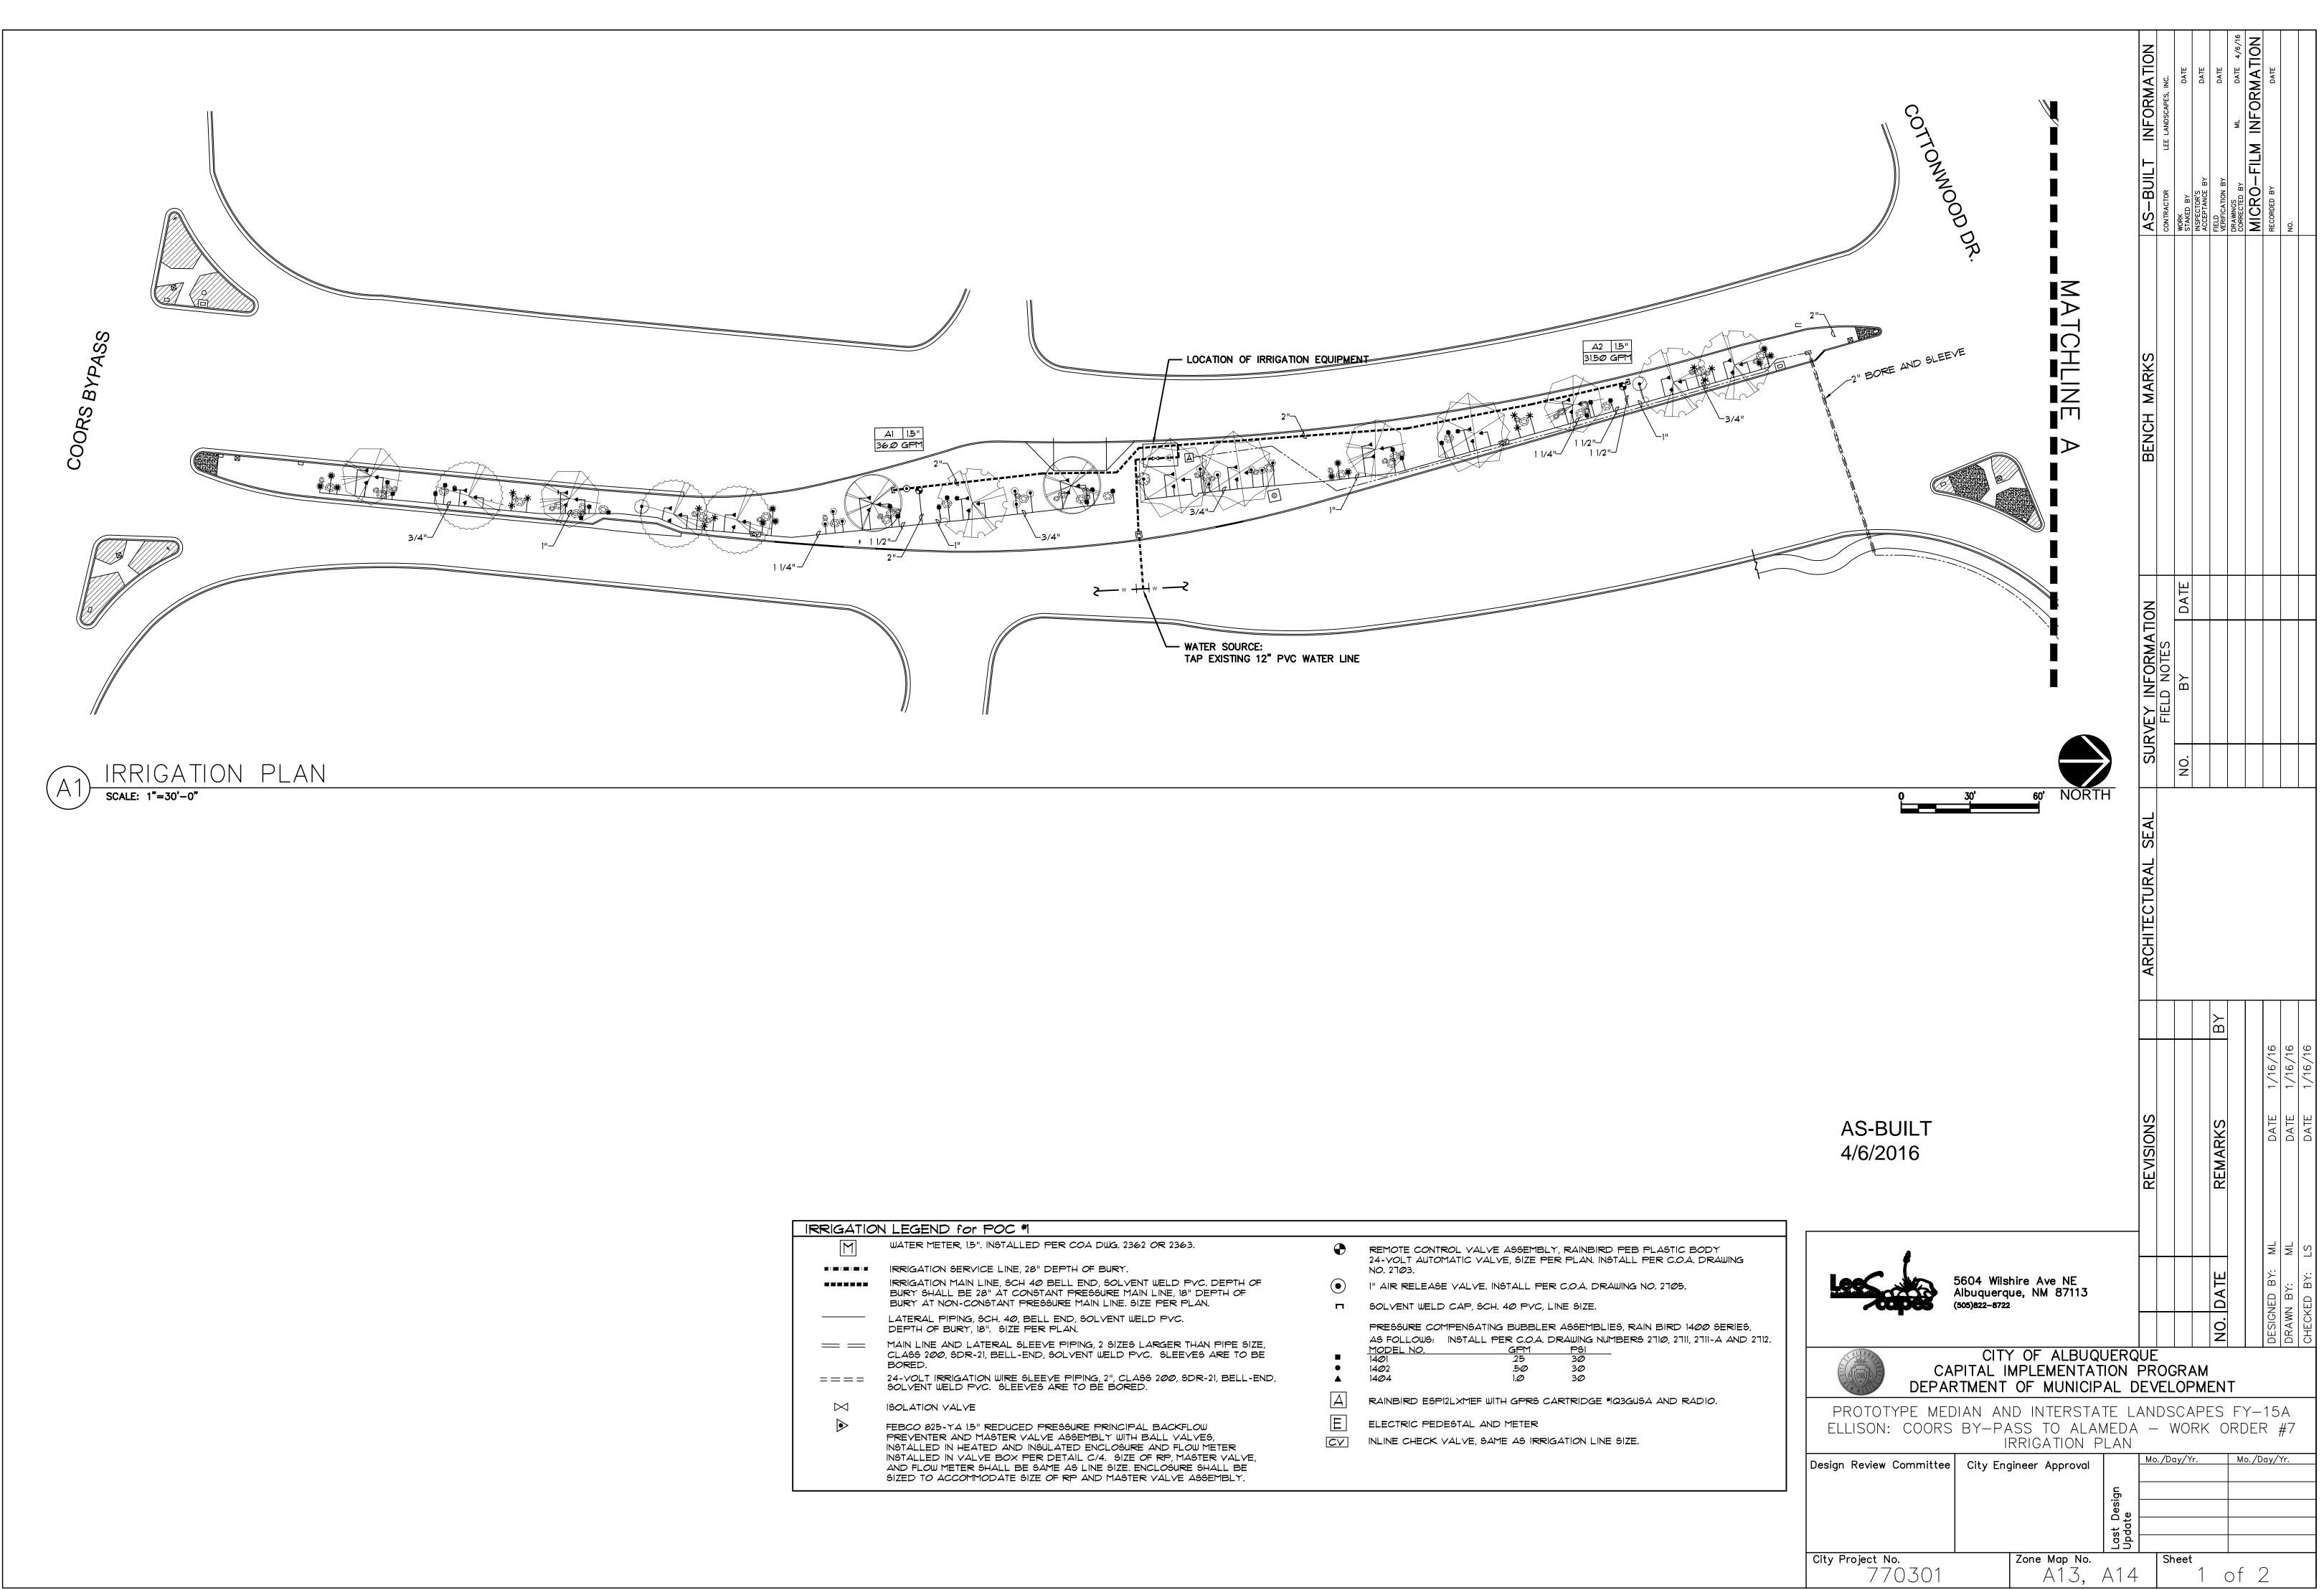

| Μ         | WATER METER, 1.5". INSTALLED PER COA DWG. 2362 OR 2363.                                                                                                                                                                                                                                                                | $igodoldsymbol{\Theta}$                                                                                                                                                                                                                                                                                                                                                                                                                                                                                                                                                                                                                                                                                                                                                                                                                                                                                                         | REMOTE CONTROL VALVE ASSEMBLY, RAINBIRD PEE<br>24-VOLT AUTOMATIC VALVE, SIZE PER PLAN. INSTALL                                                                                                                                                                                                                                                                                                                                                                                                                                                                                                                                                                                                                                                                                                                                                                                                                                         |
|-----------|------------------------------------------------------------------------------------------------------------------------------------------------------------------------------------------------------------------------------------------------------------------------------------------------------------------------|---------------------------------------------------------------------------------------------------------------------------------------------------------------------------------------------------------------------------------------------------------------------------------------------------------------------------------------------------------------------------------------------------------------------------------------------------------------------------------------------------------------------------------------------------------------------------------------------------------------------------------------------------------------------------------------------------------------------------------------------------------------------------------------------------------------------------------------------------------------------------------------------------------------------------------|----------------------------------------------------------------------------------------------------------------------------------------------------------------------------------------------------------------------------------------------------------------------------------------------------------------------------------------------------------------------------------------------------------------------------------------------------------------------------------------------------------------------------------------------------------------------------------------------------------------------------------------------------------------------------------------------------------------------------------------------------------------------------------------------------------------------------------------------------------------------------------------------------------------------------------------|
|           | IRRIGATION SERVICE LINE, 28" DEPTH OF BURY.                                                                                                                                                                                                                                                                            |                                                                                                                                                                                                                                                                                                                                                                                                                                                                                                                                                                                                                                                                                                                                                                                                                                                                                                                                 | NO. 27Ø3.                                                                                                                                                                                                                                                                                                                                                                                                                                                                                                                                                                                                                                                                                                                                                                                                                                                                                                                              |
|           | IRRIGATION MAIN LINE, SCH 40 BELL END, SOLVENT WELD PVC. DEPTH OF<br>BURY SHALL BE 28" AT CONSTANT PRESSURE MAIN LINE, 18" DEPTH OF                                                                                                                                                                                    | $\textcircled{\bullet}$                                                                                                                                                                                                                                                                                                                                                                                                                                                                                                                                                                                                                                                                                                                                                                                                                                                                                                         | I" AIR RELEASE VALVE. INSTALL PER C.O.A. DRAWING                                                                                                                                                                                                                                                                                                                                                                                                                                                                                                                                                                                                                                                                                                                                                                                                                                                                                       |
|           | BURY AT NON-CONSTANT PRESSURE MAIN LINE. SIZE PER PLAN.                                                                                                                                                                                                                                                                | Π                                                                                                                                                                                                                                                                                                                                                                                                                                                                                                                                                                                                                                                                                                                                                                                                                                                                                                                               | SOLVENT WELD CAP, SCH. 40 PVC, LINE SIZE.                                                                                                                                                                                                                                                                                                                                                                                                                                                                                                                                                                                                                                                                                                                                                                                                                                                                                              |
|           | LATERAL PIPING, SCH. 40, BELL END, SOLVENT WELD PVC.<br>DEPTH OF BURY, 18". SIZE PER PLAN.                                                                                                                                                                                                                             |                                                                                                                                                                                                                                                                                                                                                                                                                                                                                                                                                                                                                                                                                                                                                                                                                                                                                                                                 | PRESSURE COMPENSATING BUBBLER ASSEMBLIES, R                                                                                                                                                                                                                                                                                                                                                                                                                                                                                                                                                                                                                                                                                                                                                                                                                                                                                            |
|           | MAIN LINE AND LATERAL SLEEVE PIPING, 2 SIZES LARGER THAN PIPE SIZE,<br>CLASS 200, SDR-21, BELL-END, SOLVENT WELD PVC. SLEEVES ARE TO BE<br>BORED.                                                                                                                                                                      |                                                                                                                                                                                                                                                                                                                                                                                                                                                                                                                                                                                                                                                                                                                                                                                                                                                                                                                                 | AS FOLLOWS: INSTALL PER C.O.A. DRAWING NUMBER<br><u>MODEL NO. GPM PSI</u><br>1401 .25 30<br>1402 .50 30                                                                                                                                                                                                                                                                                                                                                                                                                                                                                                                                                                                                                                                                                                                                                                                                                                |
| ====      | 24-VOLT IRRIGATION WIRE SLEEVE PIPING, 2", CLASS 200, SDR-21, BELL-END,<br>SOLVENT WELD PVC. SLEEVES ARE TO BE BORED.                                                                                                                                                                                                  | <b>▲</b>                                                                                                                                                                                                                                                                                                                                                                                                                                                                                                                                                                                                                                                                                                                                                                                                                                                                                                                        | 1402 .50 30<br>1404 1.0 30                                                                                                                                                                                                                                                                                                                                                                                                                                                                                                                                                                                                                                                                                                                                                                                                                                                                                                             |
| $\bowtie$ | ISOLATION VALVE                                                                                                                                                                                                                                                                                                        | A                                                                                                                                                                                                                                                                                                                                                                                                                                                                                                                                                                                                                                                                                                                                                                                                                                                                                                                               | RAINBIRD ESPI2LXMEF WITH GPRS CARTRIDGE #1Q3GU                                                                                                                                                                                                                                                                                                                                                                                                                                                                                                                                                                                                                                                                                                                                                                                                                                                                                         |
|           | FEBCO 825-YA 1.5" REDUCED PRESSURE PRINCIPAL BACKFLOW                                                                                                                                                                                                                                                                  | E                                                                                                                                                                                                                                                                                                                                                                                                                                                                                                                                                                                                                                                                                                                                                                                                                                                                                                                               | ELECTRIC PEDESTAL AND METER                                                                                                                                                                                                                                                                                                                                                                                                                                                                                                                                                                                                                                                                                                                                                                                                                                                                                                            |
|           | PREVENTER AND MASTER VALVE ASSEMBLY WITH BALL VALVES,<br>INSTALLED IN HEATED AND INSULATED ENCLOSURE AND FLOW METER<br>INSTALLED IN VALVE BOX PER DETAIL C/4. SIZE OF RP, MASTER VALVE,<br>AND FLOW METER SHALL BE SAME AS LINE SIZE. ENCLOSURE SHALL BE<br>SIZED TO ACCOMMODATE SIZE OF RP AND MASTER VALVE ASSEMBLY. | CV                                                                                                                                                                                                                                                                                                                                                                                                                                                                                                                                                                                                                                                                                                                                                                                                                                                                                                                              | INLINE CHECK VALVE, SAME AS IRRIGATION LINE SIZE                                                                                                                                                                                                                                                                                                                                                                                                                                                                                                                                                                                                                                                                                                                                                                                                                                                                                       |
|           |                                                                                                                                                                                                                                                                                                                        | <ul> <li>IRRIGATION SERVICE LINE, 28" DEPTH OF BURY.</li> <li>IRRIGATION MAIN LINE, SCH 40 BELL END, SOLVENT WELD PVC. DEPTH OF BURY SHALL BE 28" AT CONSTANT PRESSURE MAIN LINE, I8" DEPTH OF BURY AT NON-CONSTANT PRESSURE MAIN LINE. SIZE PER PLAN.</li> <li>LATERAL PIPING, SCH. 40, BELL END, SOLVENT WELD PVC. DEPTH OF BURY, I8". SIZE PER PLAN.</li> <li>MAIN LINE AND LATERAL SLEEVE PIPING, 2 SIZES LARGER THAN PIPE SIZE, CLASS 200, SDR-21, BELL-END, SOLVENT WELD PVC. SLEEVES ARE TO BE BORED.</li> <li>24-VOLT IRRIGATION WIRE SLEEVE PIPING, 2", CLASS 200, SDR-21, BELL-END, SOLVENT WELD PVC. SLEEVES ARE TO BE BORED.</li> <li>ISOLATION VALVE</li> <li>FEBCO 825-YA I5" REDUCED PRESSURE PRINCIPAL BACKFLOW PREVENTER AND MASTER VALVE ASSEMBLY WITH BALL VALVES, INSTALLED IN VALVE BOX PER DETAIL C/4. SIZE OF RP, MASTER VALVE, AND FLOW METER SHALL BE SAME AS LINE SIZE. ENCLOSURE SHALL BE</li> </ul> | IRRIGATION SERVICE LINE, 28" DEPTH OF BURY.         IRRIGATION MAIN LINE, SCH 40 BELL END, SOLVENT WELD PVC. DEPTH OF<br>BURY SHALL BE 28" AT CONSTANT PRESSURE MAIN LINE, 18" DEPTH OF<br>BURY AT NON-CONSTANT PRESSURE MAIN LINE. SIZE PER PLAN.         LATERAL PIPING, SCH. 40, BELL END, SOLVENT WELD PVC.<br>DEPTH OF BURY, 18". SIZE PER PLAN.         MAIN LINE AND LATERAL SLEEVE PIPING, 2 SIZES LARGER THAN PIPE SIZE,<br>CLASS 200, SDR-21, BELL-END, SOLVENT WELD PVC. SLEEVES ARE TO BE<br>BORED.         E = 244-VOLT IRRIGATION WIRE SLEEVE PIPING, 2", CLASS 200, SDR-21, BELL-END,<br>SOLVENT WELD PVC. SLEEVES ARE TO BE BORED.         ISOLATION VALVE         FEBCO 825-YA 1.5" REDUCED PRESSURE PRINCIPAL BACKFLOW<br>PREVENTER AND MASTER VALVE ASSEMBLY WITH BALL VALVES,<br>INSTALLED IN VALVE BOX PER DETAIL C/4. SIZE OF RP, MASTER VALVE,<br>AND FLOW METER SHALL BE SAME AS LINE SIZE. ENCLOSURE SHALL BE |