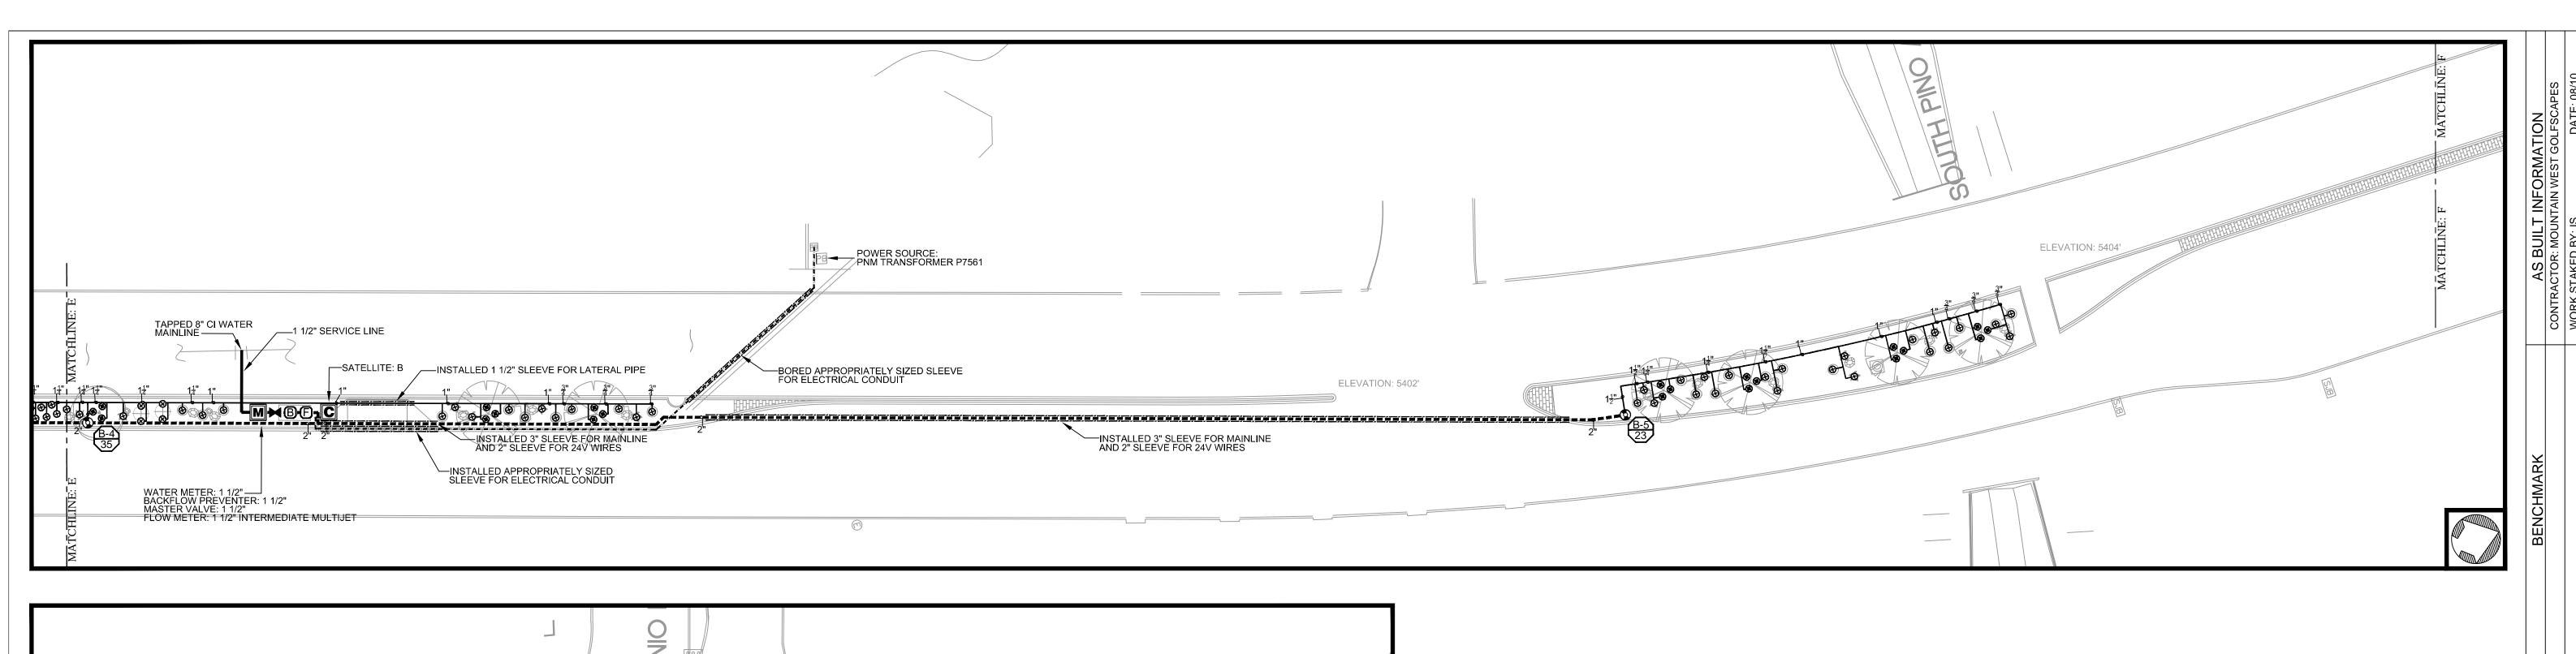

# IRRIGATION LEGEND

- RAINBIRD #1400 SERIES BUBBLER (SEE COA STANDARD DETAIL DRAWINGS: 2710, 2711, 2711-A & 2712) #1402 .50 GPM #1404 1.0 GPM
- ELECTRIC VALVE: RAINBIRD #150-PEB 1 1/2" PLASTIC ELECTRIC VALVE WITH FLOW CONTROL (SEE COA STANDARD DETAIL DRAWING: 2703)
- ISOLATION VALVE ASSEMBLY (LINE SIZE) SEE COA STANDARD DETAIL #2707)
- FEBCO #825YA REDUCED PRESSURE BACKFLOW PREVENTER WITH MASTER VALVE ASSEMBLY INSTALLED IN "CLAY" COLORED HOTBOX "HOT ROK" HEATED AND INSULATED BACKFLOW DEVICE ENCLOSURE SEE PLAN FOR BACKFLOW SIZE (SEE DETAIL DRAWING: C/4)
- MASTERMETER FLOW METER WITH ELECTRICAL OUTPUT REGISTER 1 PULSE = 1 GALLON SEE DRAWING FOR SIZE (SEE DETAIL DRAWING: C/4) E
- lackCRISPEN #UL10.1 1" UNIVERSAL AIR RELEASE VALVE ASSEMBLY
- CITY WATER METER SENSUS WATER METER (SEE COA STANDARD DETAIL DRAWING: 2362 OR 2363) SEE PLAN FOR WATER METER SIZE
- MOTOROLA IRRINET "M" CONTROLLER WITH STRONGBOX ENCLOSURE, KEYPAD AND DOMED ANTENNA. UNIT SHALL COMMUNICATE ON COA RADIO FREQUENCY. (SEE DETAIL DRAWING: B/4 & D/4) (12 STATION OUTPUT)
- MAINLINE PIPING SCH.40 PVC SOLVENT WELD PIPE (SEE PLAN FOR SIZE)
- LATERAL PIPING SCH.40 PVC SOLVENT WELD (SIZE INDICATED ON PLAN UNSIZED PIPE IS 3/4")SLEEVE PIPING - CLASS 200 PVC (TWO SIZES LARGER THAN PIPE TO BE SLEEVED)

FLOW IN GALLONS PER MINUTE

120 VOLT ELECTRICAL POWER WIRE ROUTE

# IRRIGATION NOTES

WATER PRESSURE:
THE WATER PRESSURE AT THIS SITE HAS BEEN REPORTED AND NOTED ON THE
CONSTRUCTION PLAN. THE CONTRACTOR SHALL VERIFY WATER PRESSURE AT THE
NEAREST AVAILABLE FIRE HYDRANT PRIOR TO BEGINNING INSTALLATION OF IRRIGATION
SYSTEM.

SPECIFICATIONS AND DETAIL DRAWINGS:
THE CONTRACTOR SHALL REFER TO THE CITY OF ALBUQUERQUE'S STANDARD
SPECIFICATIONS AND DETAIL DRAWINGS FOR IRRIGATION CONSTRUCTION. IN THE EVENT
OF A CONFLICT BETWEEN SPECIFICATIONS AND IRRIGATION DESIGN, THE CONTRACTOR
SHALL NOTIFY THE PROJECT MANAGER IN WRITING. THE CONTRACTOR SHALL NOT
PROCEED WITH INSTALLATION OF CONFLICTING IRRIGATION COMPONENTS UNTIL HE
RECEIVES CLARIFICATION IN WRITING FROM THE PROJECT MANAGER.

SCHEMATIC PIPE ROUTING:
THE PIPE ROUTING SHOWN ON THESE PLANS IS SCHEMATIC AND MAY REQUIRE FIELD
ADJUSTMENTS BY THE CONTRACTOR. WHEN POSSIBLE, THE CONTRACTOR SHALL INSTALL
PIPING OUTSIDE OF ROOTZONE OF SHRUBS AND TREES. WHEN POSSIBLE, THE
CONTRACTOR SHALL INSTALL PIPING CLOSE TO CENTER OF MEDIAN SO AS TO ALLOW FOR
POSSIBLE FUTURE ROAD WIDENING.

IRRIGATION SATELLITE:
THE CONTRACTOR SHALL HAVE A RADIO SIGNAL STRENGTH SURVEY PERFORMED TO VERIFY PROPER RADIO COMMUNICATION FROM IRRINET "ACE" CONTROLLER LOCATION TO PROPOSED IRRINET "M" CONTROLLER LOCATION OR FROM IRRINET "ACE" LOCATION TO CENTRAL COMPUTER LOCATION, PRIOR TO THE INSTALLATION OF THE CONTROLLER. THE CONTRACTOR SHALL CONTACT: TIM CAVALIER (250-9530) FOR THIS SERVICE. THE CONTRACTOR SHALL BE RESPONSIBLE FOR ALL COSTS ASSOCIATED WITH THE RADIO SIGNAL STRENGTH SURVEY.

ROAD CROSSINGS: THE CONTRACTOR SHALL BORE ALL SLEEVE PIPE WHEN CROSSING PAVED SURFACES.

BUBBLER CHECK VALVES:
IT IS EXPECTED THAT THERE MAY BE LOW-HEAD DRAINAGE AT SOME OF THE BUBBLERS AT THE LOWER ELEVATIONS. IF PROBLEMATIC CONDITIONS APPEAR, THE CONTRACTOR SHALL INSTALL A RAINBIRD #ACV-050 CHECK VALVE ON ALL EFFECTED BUBBLERS. FOR BID OR PRICING PURPOSES THE CONTRACTOR SHALL ASSUME THE INSTALLATION OF CHECK VALVES ON ALL BUBBLERS AND INCLUDE THESE COSTS IN HIS BID.