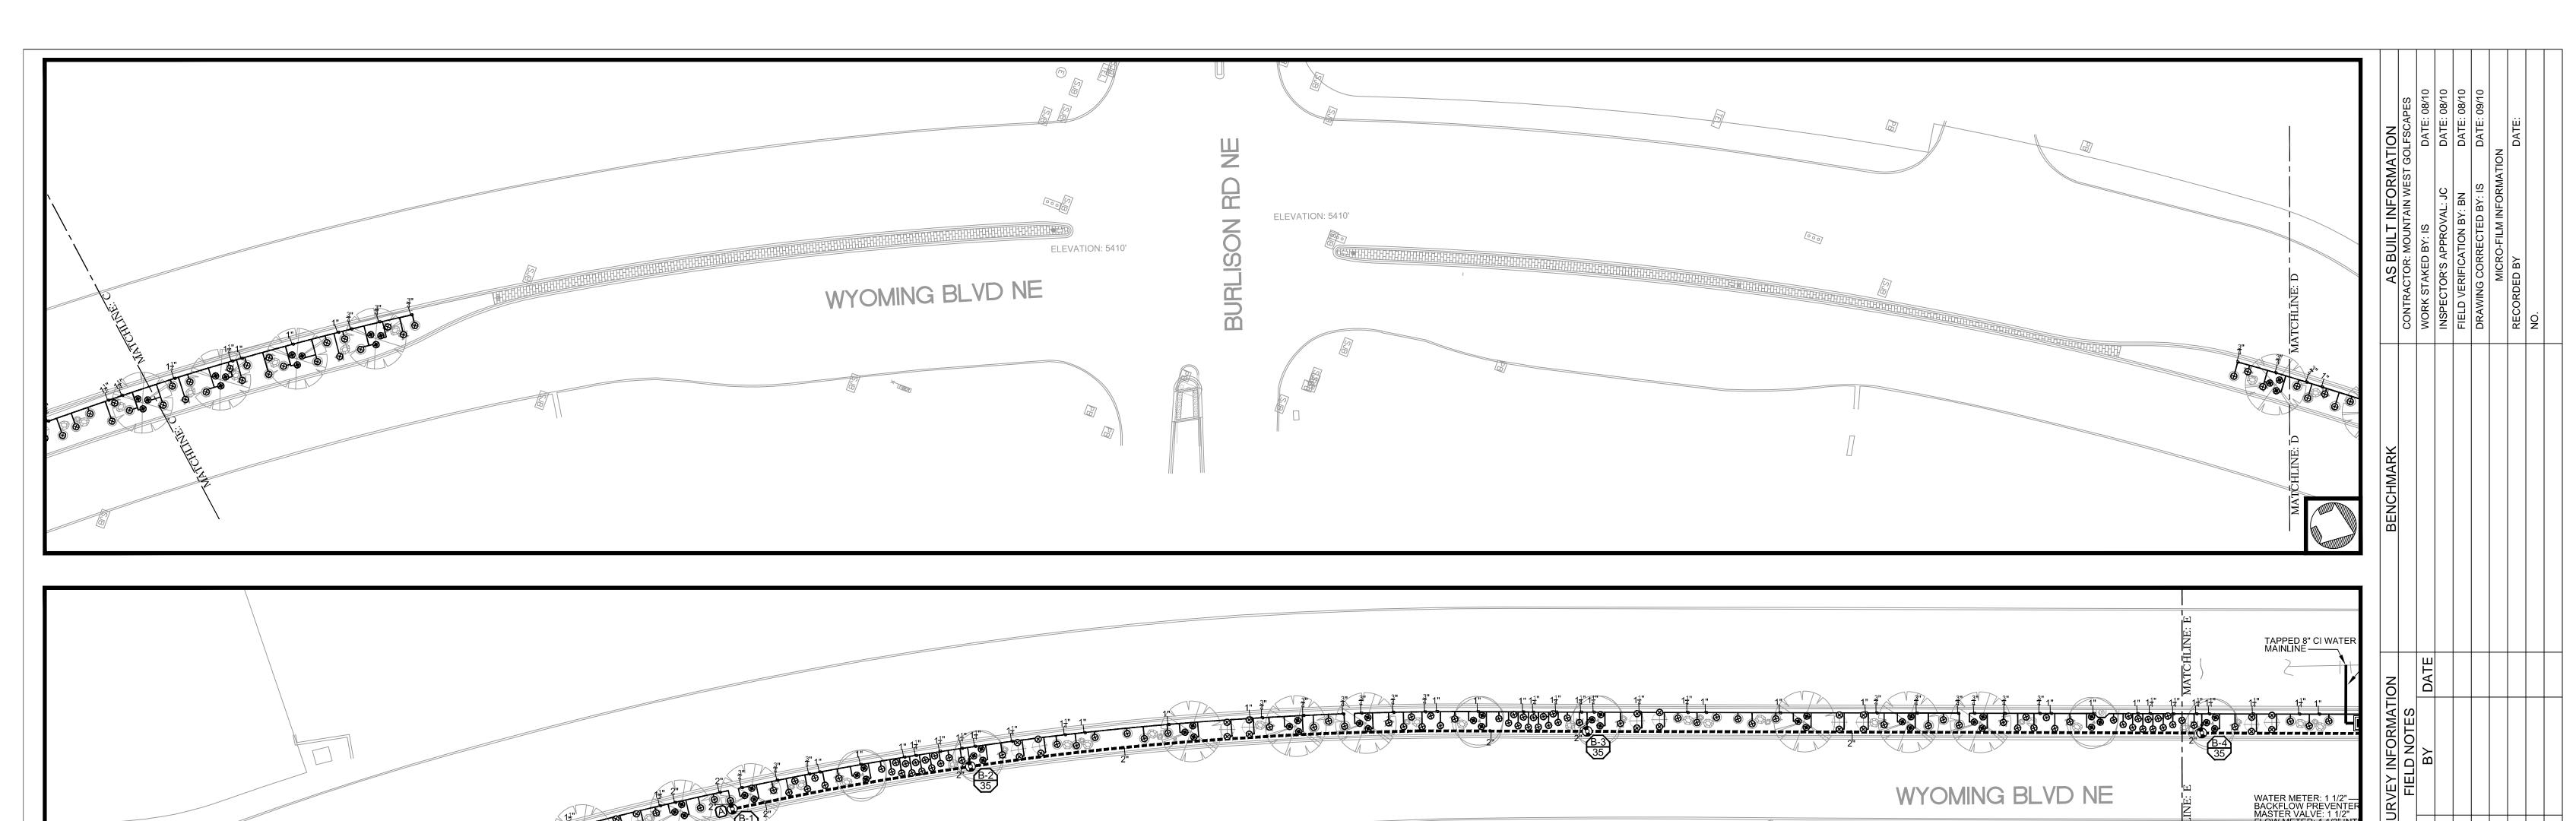

SCHEMATIC PIPE ROUTING:
THE PIPE ROUTING SHOWN ON THESE PLANS IS SCHEMATIC AND MAY REQUIRE FIELD
ADJUSTMENTS BY THE CONTRACTOR. WHEN POSSIBLE, THE CONTRACTOR SHALL INSTALL
PIPING OUTSIDE OF ROOTZONE OF SHRUBS AND TREES. WHEN POSSIBLE, THE
CONTRACTOR SHALL INSTALL PIPING CLOSE TO CENTER OF MEDIAN SO AS TO ALLOW FOR
POSSIBLE FUTURE ROAD WIDENING.

ROAD CROSSINGS: THE CONTRACTOR SHALL BORE ALL SLEEVE PIPE WHEN CROSSING PAVED SURFACES.

BUBBLER CHECK VALVES:
IT IS EXPECTED THAT THERE MAY BE LOW-HEAD DRAINAGE AT SOME OF THE BUBBLERS AT THE LOWER ELEVATIONS. IF PROBLEMATIC CONDITIONS APPEAR, THE CONTRACTOR SHALL INSTALL A RAINBIRD #ACV-050 CHECK VALVE ON ALL EFFECTED BUBBLERS. FOR BID OR PRICING PURPOSES THE CONTRACTOR SHALL ASSUME THE INSTALLATION OF CHECK VALVES ON ALL BUBBLERS AND INCLUDE THESE COSTS IN HIS BID.