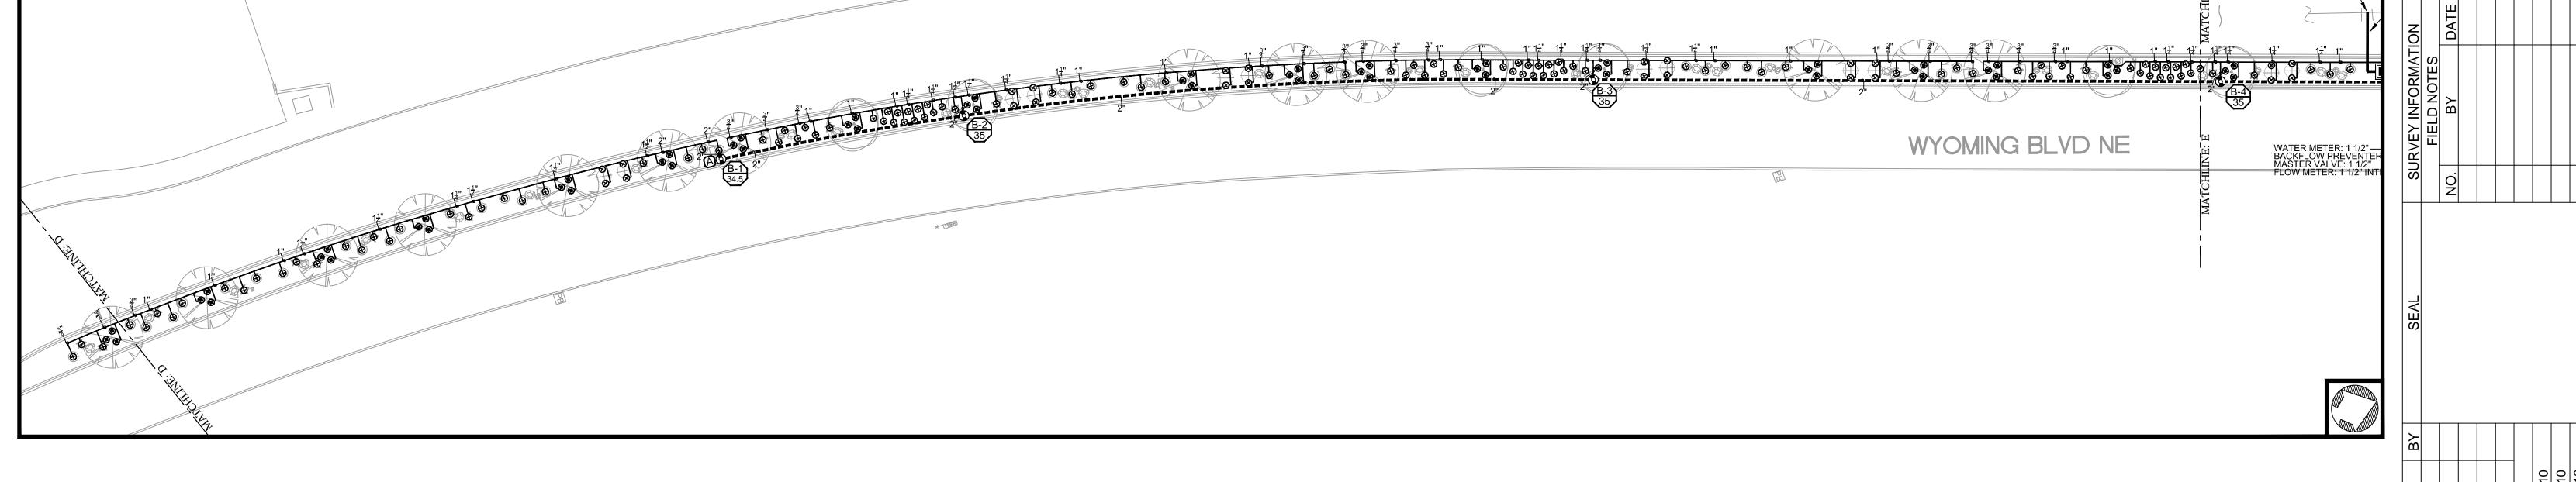

SCHEMATIC PIPE ROUTING:
THE PIPE ROUTING SHOWN ON THESE PLANS IS SCHEMATIC AND MAY REQUIRE FIELD
ADJUSTMENTS BY THE CONTRACTOR. WHEN POSSIBLE, THE CONTRACTOR SHALL INSTALL
PIPING OUTSIDE OF ROOTZONE OF SHRUBS AND TREES. WHEN POSSIBLE, THE
CONTRACTOR SHALL INSTALL PIPING CLOSE TO CENTER OF MEDIAN SO AS TO ALLOW FOR
POSSIBLE FUTURE ROAD WIDENING.

ROAD CROSSINGS: THE CONTRACTOR SHALL BORE ALL SLEEVE PIPE WHEN CROSSING PAVED SURFACES.

BUBBLER CHECK VALVES:
IT IS EXPECTED THAT THERE MAY BE LOW-HEAD DRAINAGE AT SOME OF THE BUBBLERS AT THE LOWER ELEVATIONS. IF PROBLEMATIC CONDITIONS APPEAR, THE CONTRACTOR SHALL INSTALL A RAINBIRD #ACV-050 CHECK VALVE ON ALL EFFECTED BUBBLERS. FOR BID OR PRICING PURPOSES THE CONTRACTOR SHALL ASSUME THE INSTALLATION OF CHECK VALVES ON ALL BUBBLERS AND INCLUDE THESE COSTS IN HIS BID.