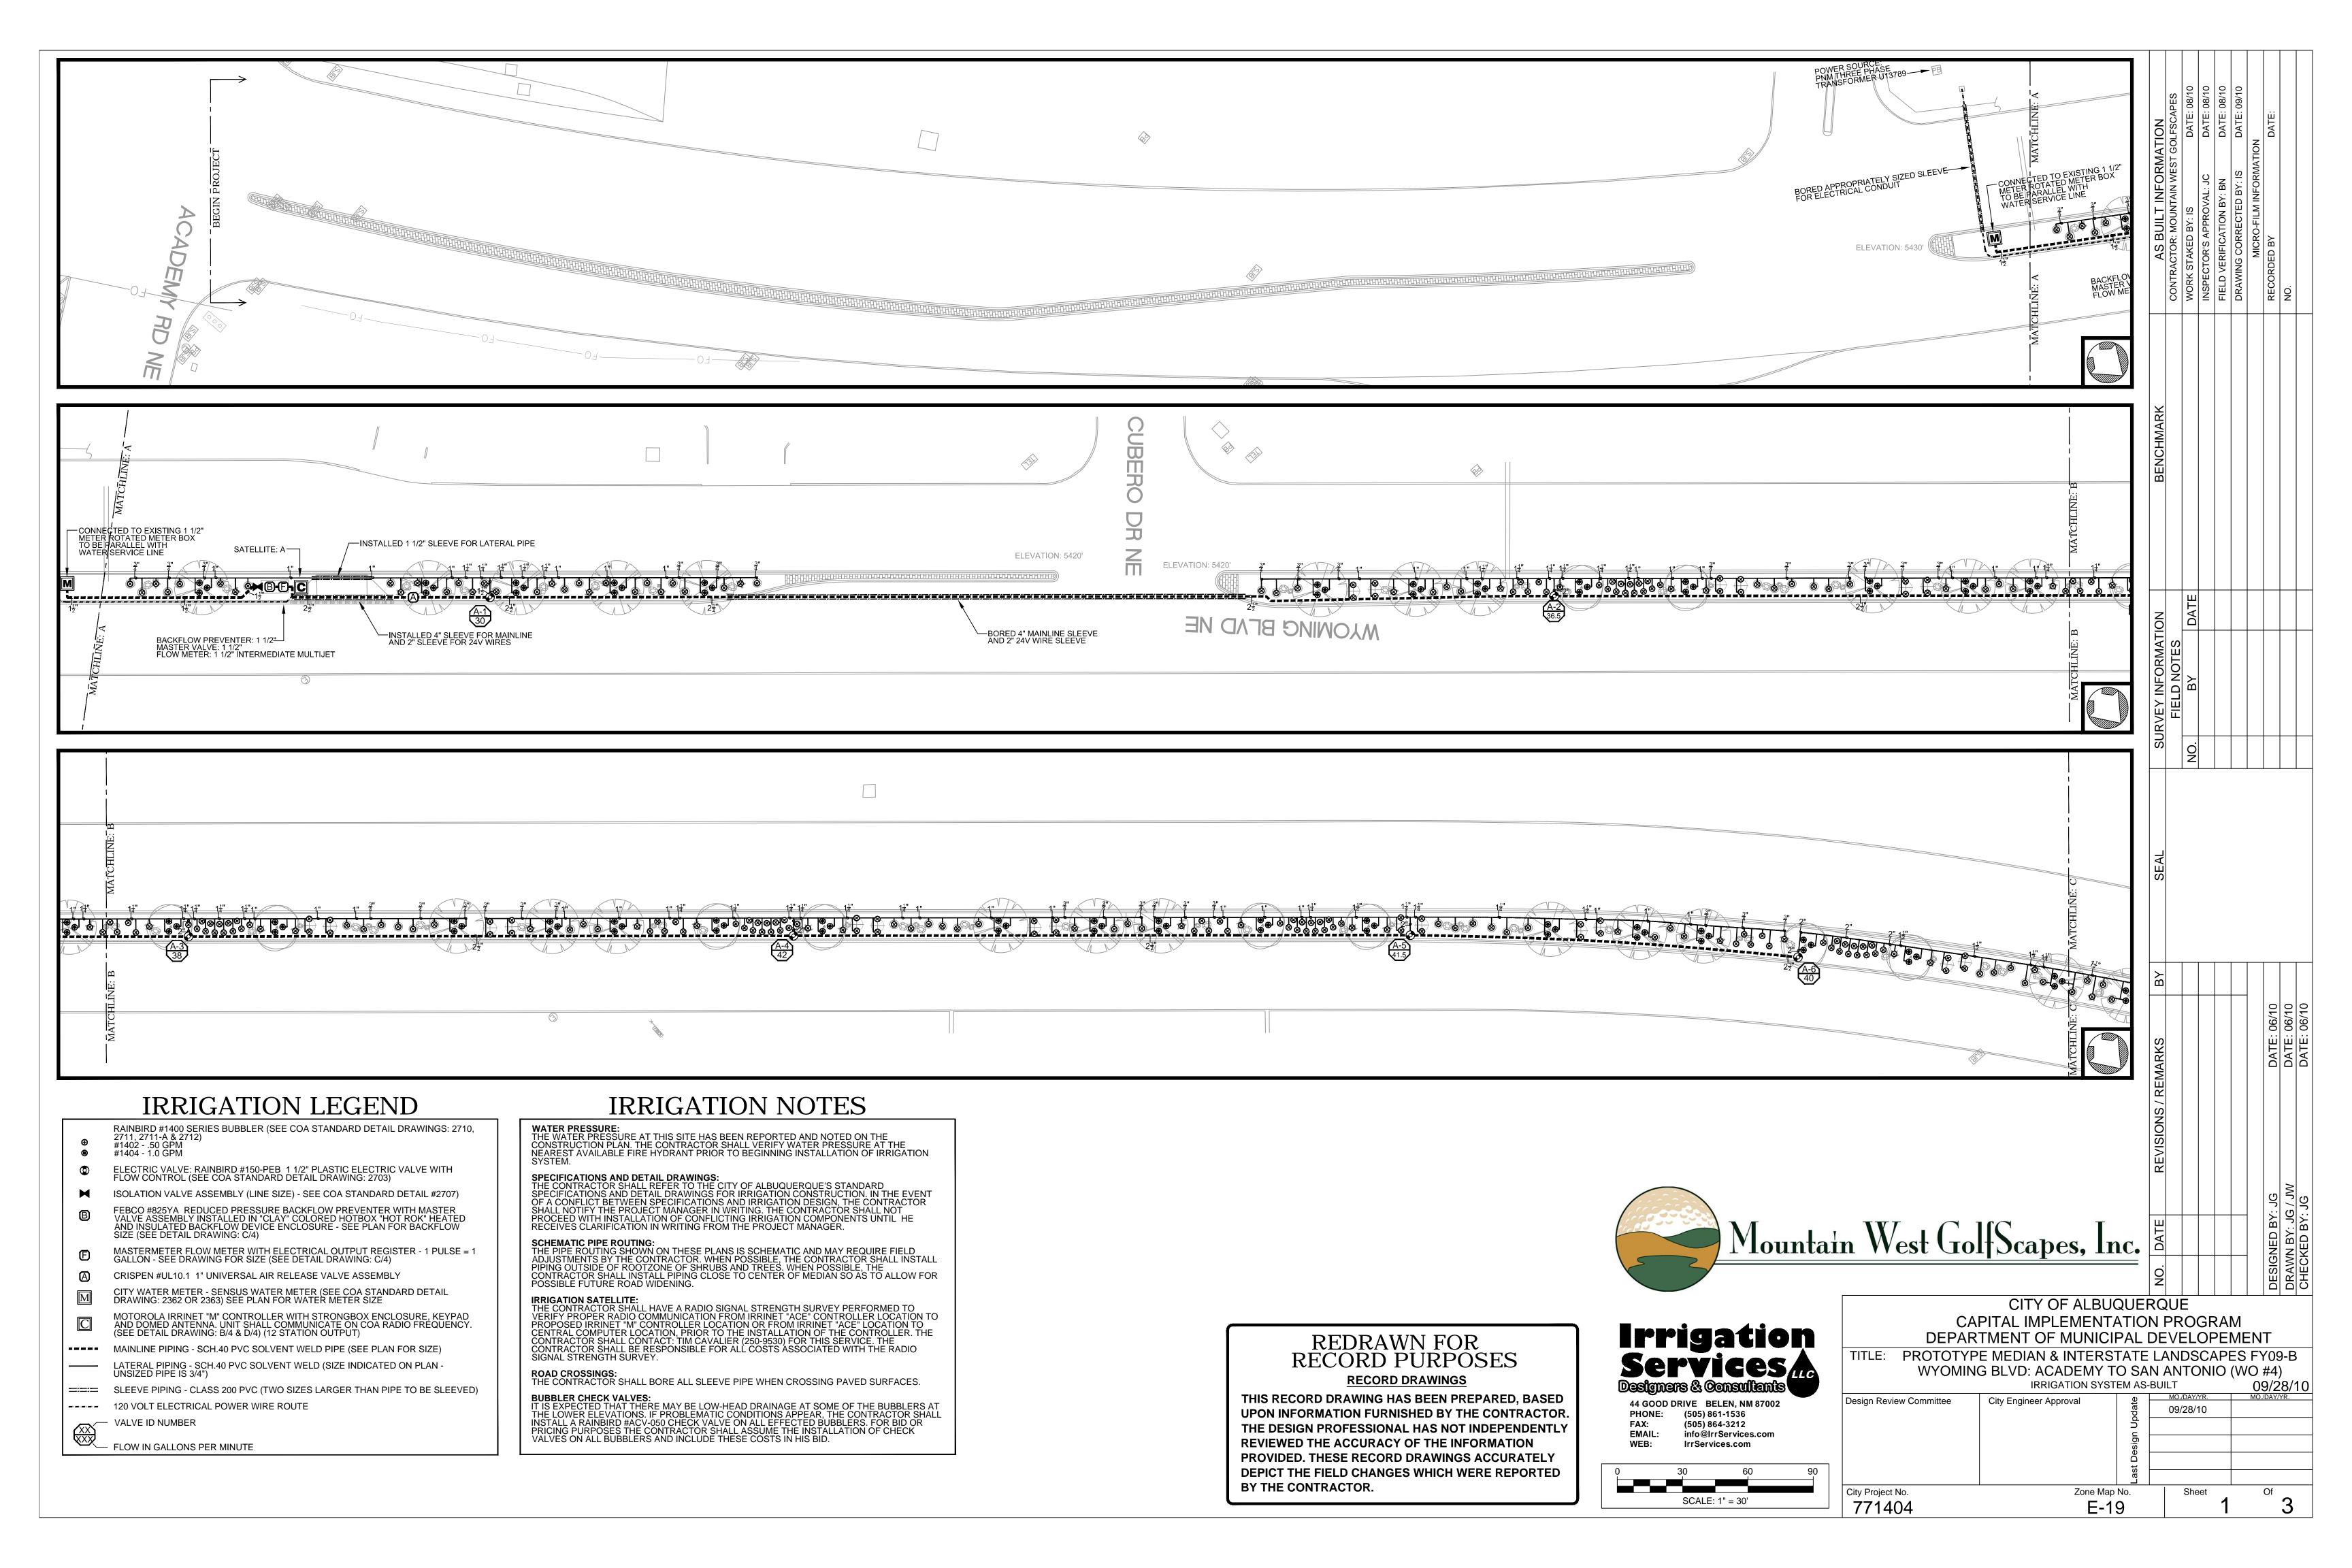

# IRRIGATION LEGEND

- RAINBIRD #1400 SERIES BUBBLER (SEE COA STANDARD DETAIL DRAWINGS: 2710, 2711, 2711-A & 2712) #1402 .50 GPM #1404 1.0 GPM
- ELECTRIC VALVE: RAINBIRD #150-PEB 1 1/2" PLASTIC ELECTRIC VALVE WITH FLOW CONTROL (SEE COA STANDARD DETAIL DRAWING: 2703)
- ISOLATION VALVE ASSEMBLY (LINE SIZE) SEE COA STANDARD DETAIL #2707)
- FEBCO #825YA REDUCED PRESSURE BACKFLOW PREVENTER WITH MASTER VALVE ASSEMBLY INSTALLED IN "CLAY" COLORED HOTBOX "HOT ROK" HEATED AND INSULATED BACKFLOW DEVICE ENCLOSURE SEE PLAN FOR BACKFLOW SIZE (SEE DETAIL DRAWING: C/4)
- MASTERMETER FLOW METER WITH ELECTRICAL OUTPUT REGISTER 1 PULSE = 1 GALLON SEE DRAWING FOR SIZE (SEE DETAIL DRAWING: C/4) E
- lackCRISPEN #UL10.1 1" UNIVERSAL AIR RELEASE VALVE ASSEMBLY
- CITY WATER METER SENSUS WATER METER (SEE COA STANDARD DETAIL DRAWING: 2362 OR 2363) SEE PLAN FOR WATER METER SIZE
- MOTOROLA IRRINET "M" CONTROLLER WITH STRONGBOX ENCLOSURE, KEYPAD AND DOMED ANTENNA. UNIT SHALL COMMUNICATE ON COA RADIO FREQUENCY. (SEE DETAIL DRAWING: B/4 & D/4) (12 STATION OUTPUT)
- MAINLINE PIPING SCH.40 PVC SOLVENT WELD PIPE (SEE PLAN FOR SIZE)
- LATERAL PIPING SCH.40 PVC SOLVENT WELD (SIZE INDICATED ON PLAN UNSIZED PIPE IS 3/4")SLEEVE PIPING - CLASS 200 PVC (TWO SIZES LARGER THAN PIPE TO BE SLEEVED)

FLOW IN GALLONS PER MINUTE

120 VOLT ELECTRICAL POWER WIRE ROUTE

# IRRIGATION NOTES

WATER PRESSURE:
THE WATER PRESSURE AT THIS SITE HAS BEEN REPORTED AND NOTED ON THE
CONSTRUCTION PLAN. THE CONTRACTOR SHALL VERIFY WATER PRESSURE AT THE
NEAREST AVAILABLE FIRE HYDRANT PRIOR TO BEGINNING INSTALLATION OF IRRIGATION
SYSTEM.

SPECIFICATIONS AND DETAIL DRAWINGS:
THE CONTRACTOR SHALL REFER TO THE CITY OF ALBUQUERQUE'S STANDARD
SPECIFICATIONS AND DETAIL DRAWINGS FOR IRRIGATION CONSTRUCTION. IN THE EVENT
OF A CONFLICT BETWEEN SPECIFICATIONS AND IRRIGATION DESIGN, THE CONTRACTOR
SHALL NOTIFY THE PROJECT MANAGER IN WRITING. THE CONTRACTOR SHALL NOT
PROCEED WITH INSTALLATION OF CONFLICTING IRRIGATION COMPONENTS UNTIL HE
RECEIVES CLARIFICATION IN WRITING FROM THE PROJECT MANAGER.

SCHEMATIC PIPE ROUTING:
THE PIPE ROUTING SHOWN ON THESE PLANS IS SCHEMATIC AND MAY REQUIRE FIELD
ADJUSTMENTS BY THE CONTRACTOR. WHEN POSSIBLE, THE CONTRACTOR SHALL INSTALL
PIPING OUTSIDE OF ROOTZONE OF SHRUBS AND TREES. WHEN POSSIBLE, THE
CONTRACTOR SHALL INSTALL PIPING CLOSE TO CENTER OF MEDIAN SO AS TO ALLOW FOR
POSSIBLE FUTURE ROAD WIDENING.

IRRIGATION SATELLITE:
THE CONTRACTOR SHALL HAVE A RADIO SIGNAL STRENGTH SURVEY PERFORMED TO VERIFY PROPER RADIO COMMUNICATION FROM IRRINET "ACE" CONTROLLER LOCATION TO PROPOSED IRRINET "M" CONTROLLER LOCATION OR FROM IRRINET "ACE" LOCATION TO CENTRAL COMPUTER LOCATION, PRIOR TO THE INSTALLATION OF THE CONTROLLER. THE CONTRACTOR SHALL CONTACT: TIM CAVALIER (250-9530) FOR THIS SERVICE. THE CONTRACTOR SHALL BE RESPONSIBLE FOR ALL COSTS ASSOCIATED WITH THE RADIO SIGNAL STRENGTH SURVEY.

ROAD CROSSINGS: THE CONTRACTOR SHALL BORE ALL SLEEVE PIPE WHEN CROSSING PAVED SURFACES.

BUBBLER CHECK VALVES:
IT IS EXPECTED THAT THERE MAY BE LOW-HEAD DRAINAGE AT SOME OF THE BUBBLERS AT THE LOWER ELEVATIONS. IF PROBLEMATIC CONDITIONS APPEAR, THE CONTRACTOR SHALL INSTALL A RAINBIRD #ACV-050 CHECK VALVE ON ALL EFFECTED BUBBLERS. FOR BID OR PRICING PURPOSES THE CONTRACTOR SHALL ASSUME THE INSTALLATION OF CHECK VALVES ON ALL BUBBLERS AND INCLUDE THESE COSTS IN HIS BID.