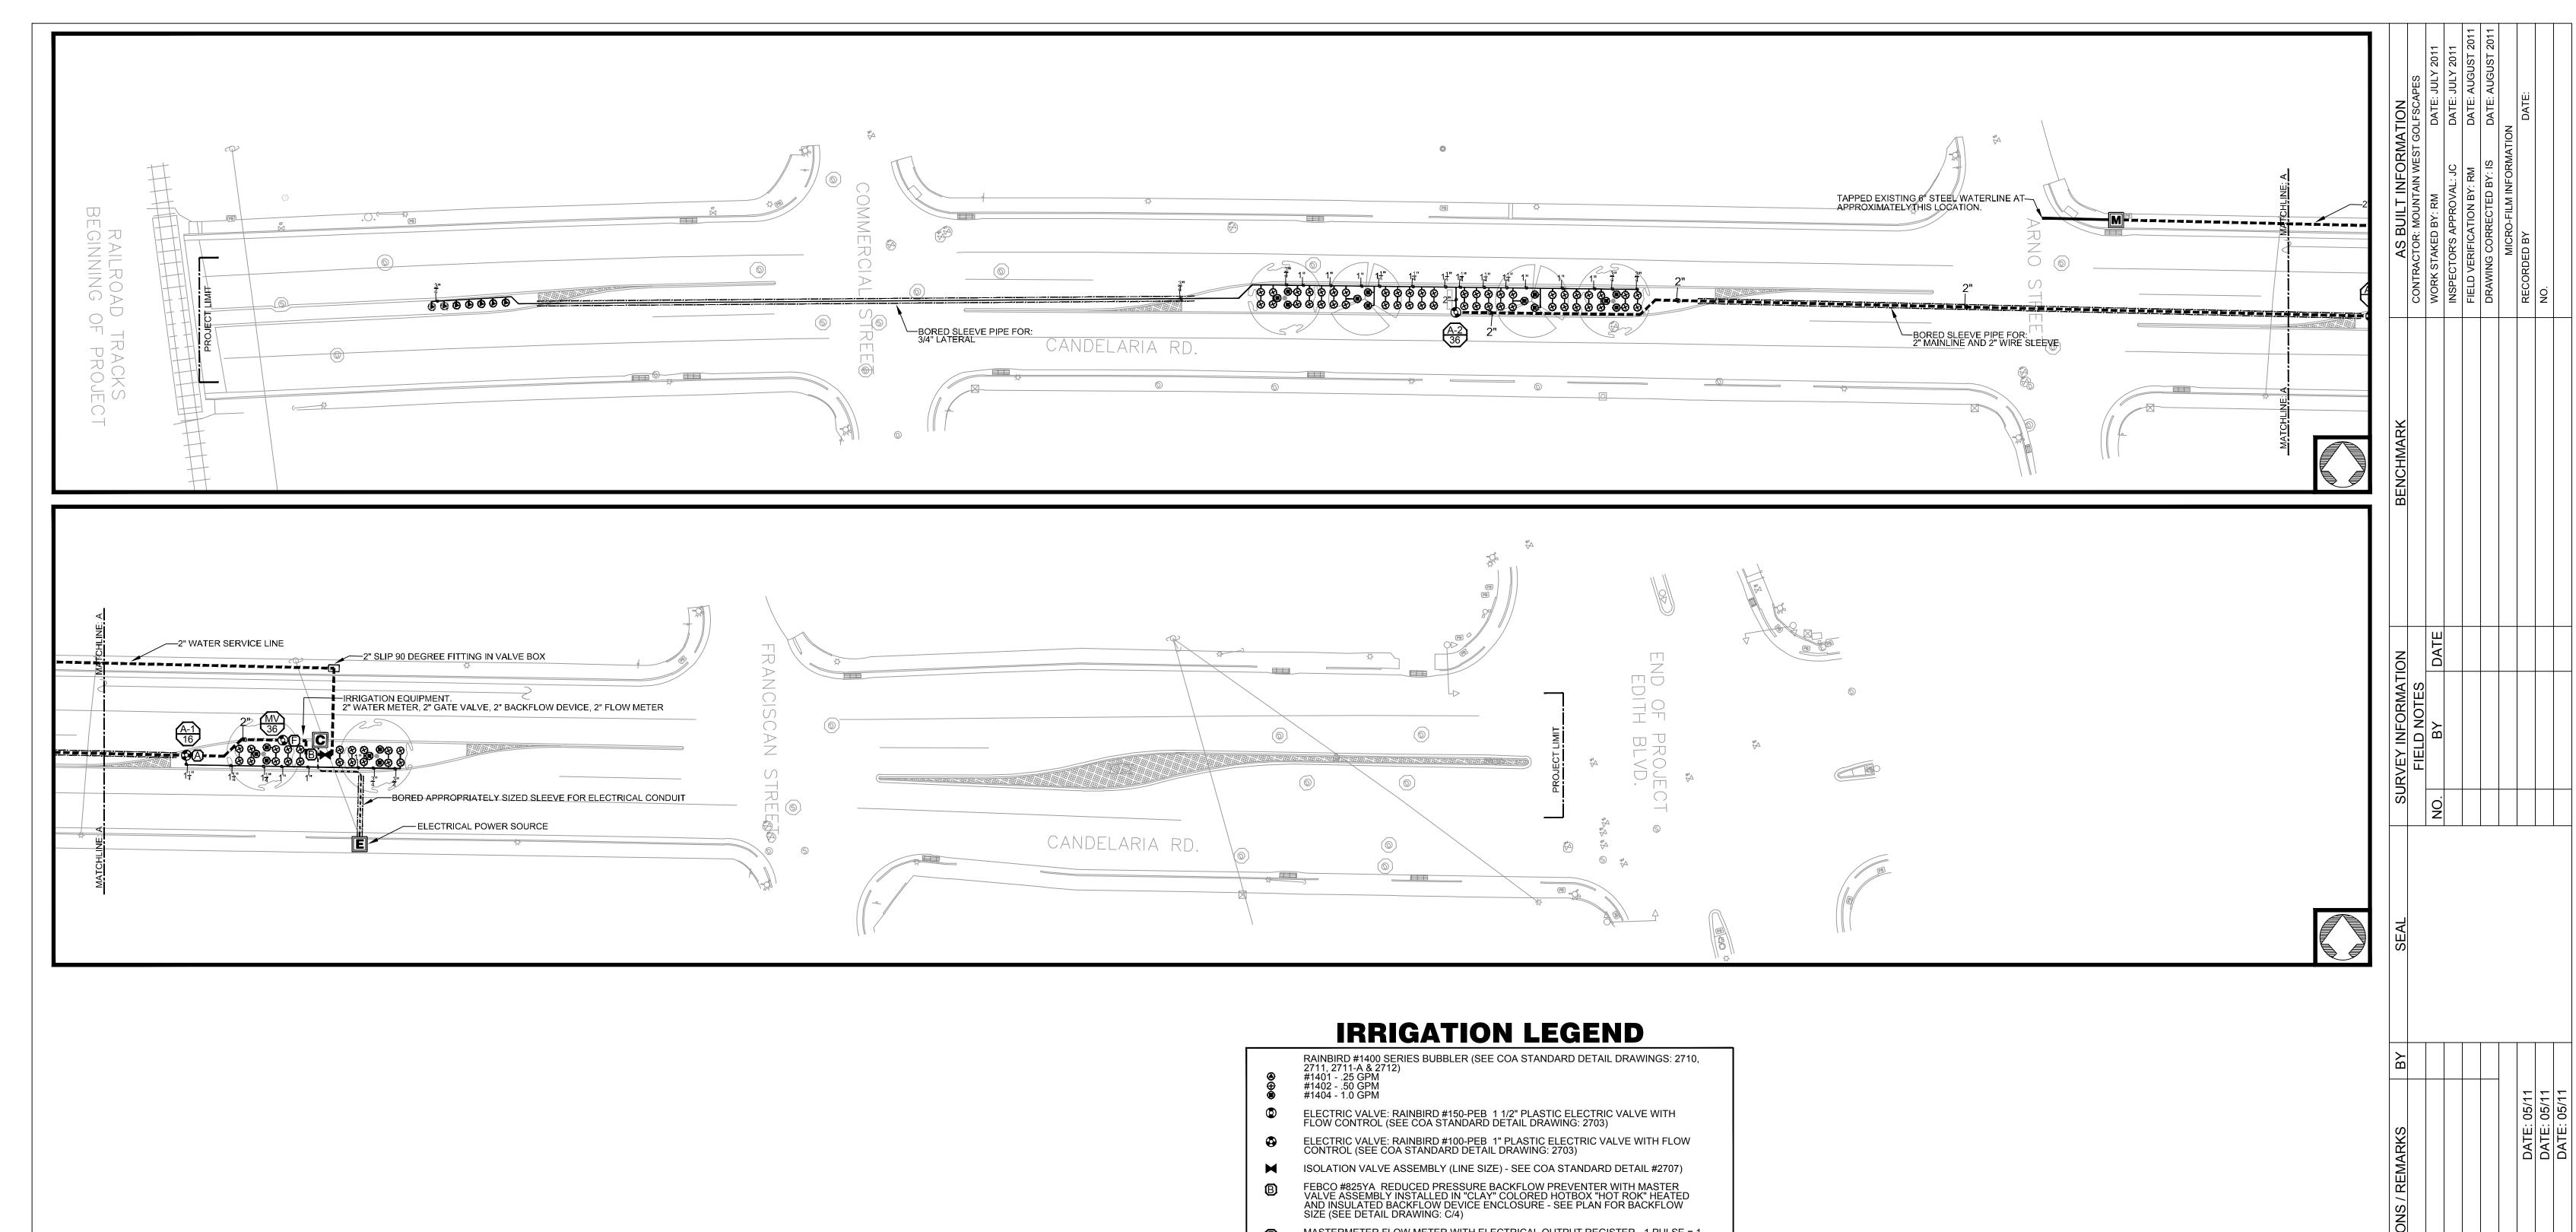

## CITY OF ALBUQUERQUE CAPITAL IMPLEMENTATION PROGRAM DEPARTMENT OF MUNICIPAL DEVELOPEMENT

TITLE: PROTOTYPE MEDIAN & INTERSTATE LANDSCAPES FY-09B CANDELARIA RD: RAIL ROAD TRACKS TO EDITH BLVD. (WO #12)

| IRRIGATION SYSTEM AS-BUILT |                        |                    | BUILT       | 08/29/11    |
|----------------------------|------------------------|--------------------|-------------|-------------|
| Design Review Committee    | City Engineer Approval | Last Design Update | MO./DAY/YR. | MO./DAY/YR. |
| City Project No.           | Zone Map No.           |                    | Sheet       | Of          |
| 77140X                     | G-14, G-15             | , H-1              | 5  1        | 1           |