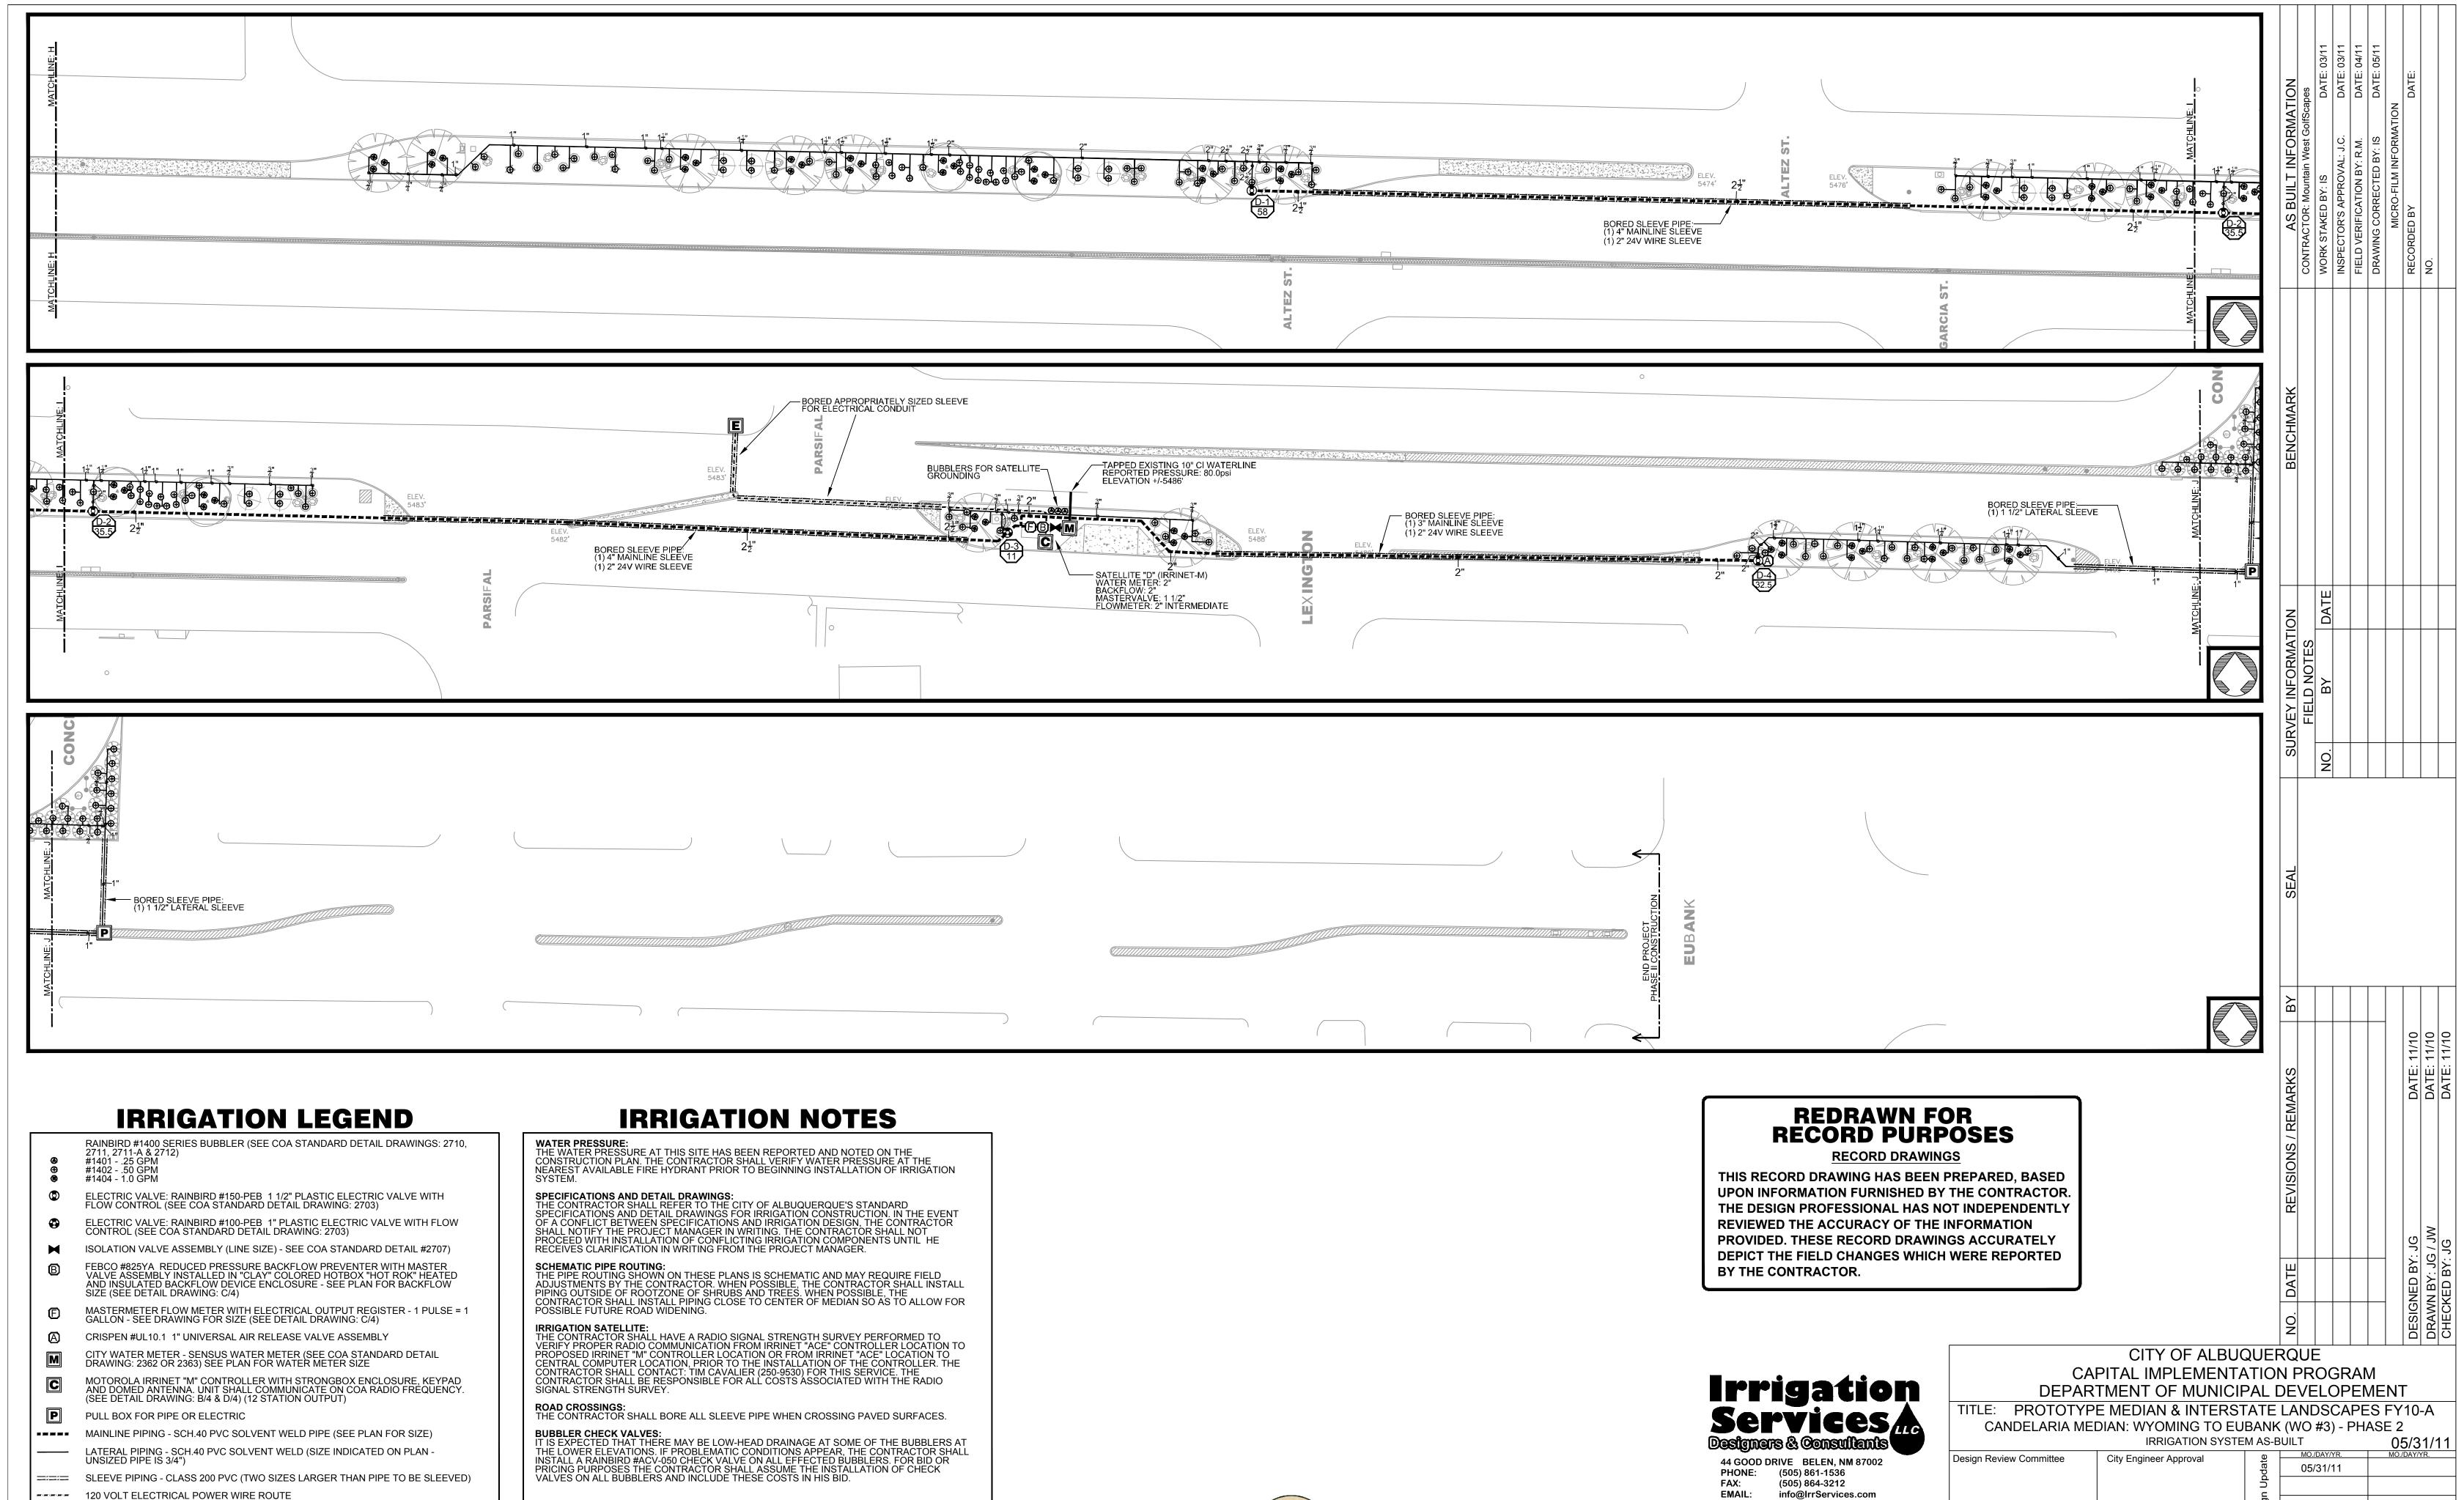

FLOW IN GALLONS PER MINUTE

Mountain West Golf Scapes, Inc.

EMAIL: info@IrrServices.com IrrServices.com

SCALE: 1" = 30'

| CANDELARIA MEDIAN: WYOMING TO EUBANK (WO #3) - PHASE 2 |                        |        |             |   |             |
|--------------------------------------------------------|------------------------|--------|-------------|---|-------------|
| IRRIGATION SYSTEM AS-BUILT                             |                        |        |             |   | 05/31/11    |
| Design Review Committee                                | City Engineer Approval | l e    | MO./DAY/YR. |   | MO./DAY/YR. |
|                                                        | ony Engineer Approva.  | Update | 05/31/11    |   |             |
|                                                        |                        |        |             |   |             |
|                                                        |                        | Design |             |   |             |
|                                                        |                        |        |             |   |             |
|                                                        |                        | Last   |             |   |             |
| City Project No.                                       | Zone Map No.           |        | Sheet       | _ | Of          |
| 771703                                                 | H-18Z TO F             | 1-202  | 7           | 2 | 2           |