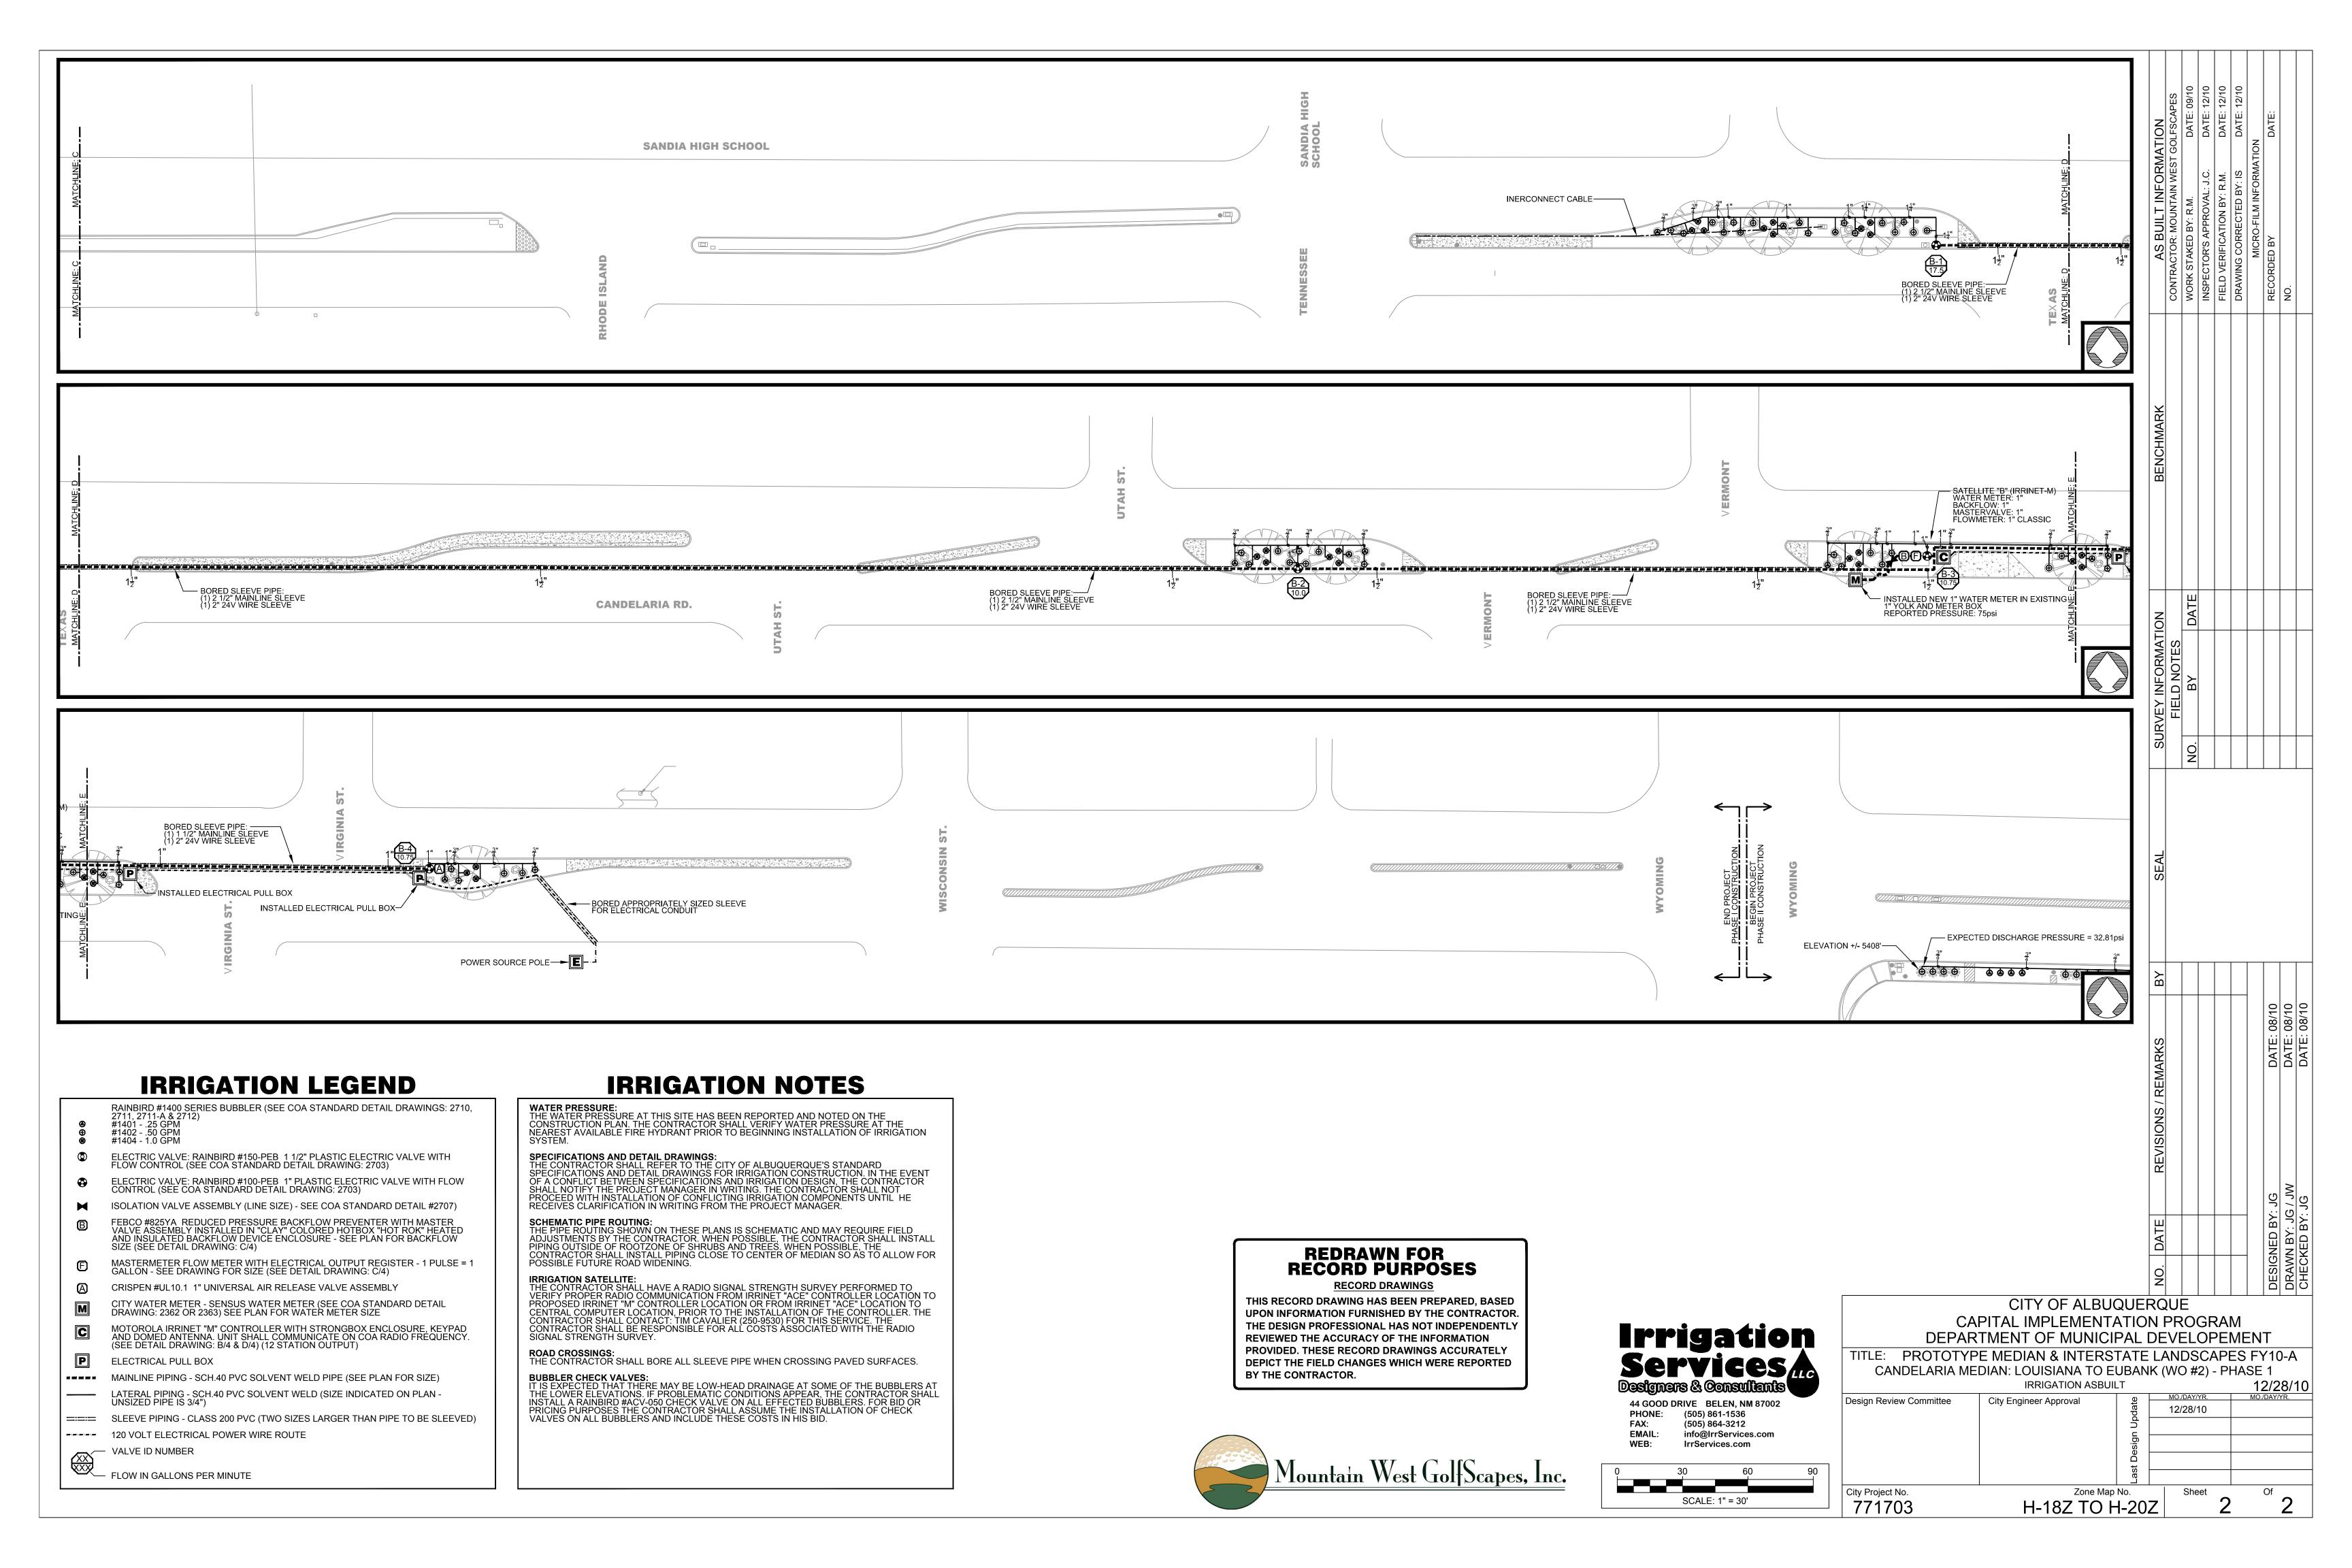

FLOW IN GALLONS PER MINUTE

Mountain West Golf Scapes, Inc.

EMAIL: info@IrrServices.com IrrServices.com

SCALE: 1" = 30'

| CANDELARIA MEDIAN: WYOMING TO EUBANK (WO #3) - PHASE 2 |                        |        |             |   |             |
|--------------------------------------------------------|------------------------|--------|-------------|---|-------------|
| IRRIGATION SYSTEM AS-BUILT                             |                        |        |             |   | 05/31/11    |
| Design Review Committee                                | City Engineer Approval | l e    | MO./DAY/YR. |   | MO./DAY/YR. |
|                                                        | ony Engineer Approva.  | Update | 05/31/11    |   |             |
|                                                        |                        |        |             |   |             |
|                                                        |                        | Design |             |   |             |
|                                                        |                        |        |             |   |             |
|                                                        |                        | Last   |             |   |             |
| City Project No.                                       | Zone Map No.           |        | Sheet       | _ | Of          |
| 771703                                                 | H-18Z TO F             | 1-202  | 7           | 2 | 2           |