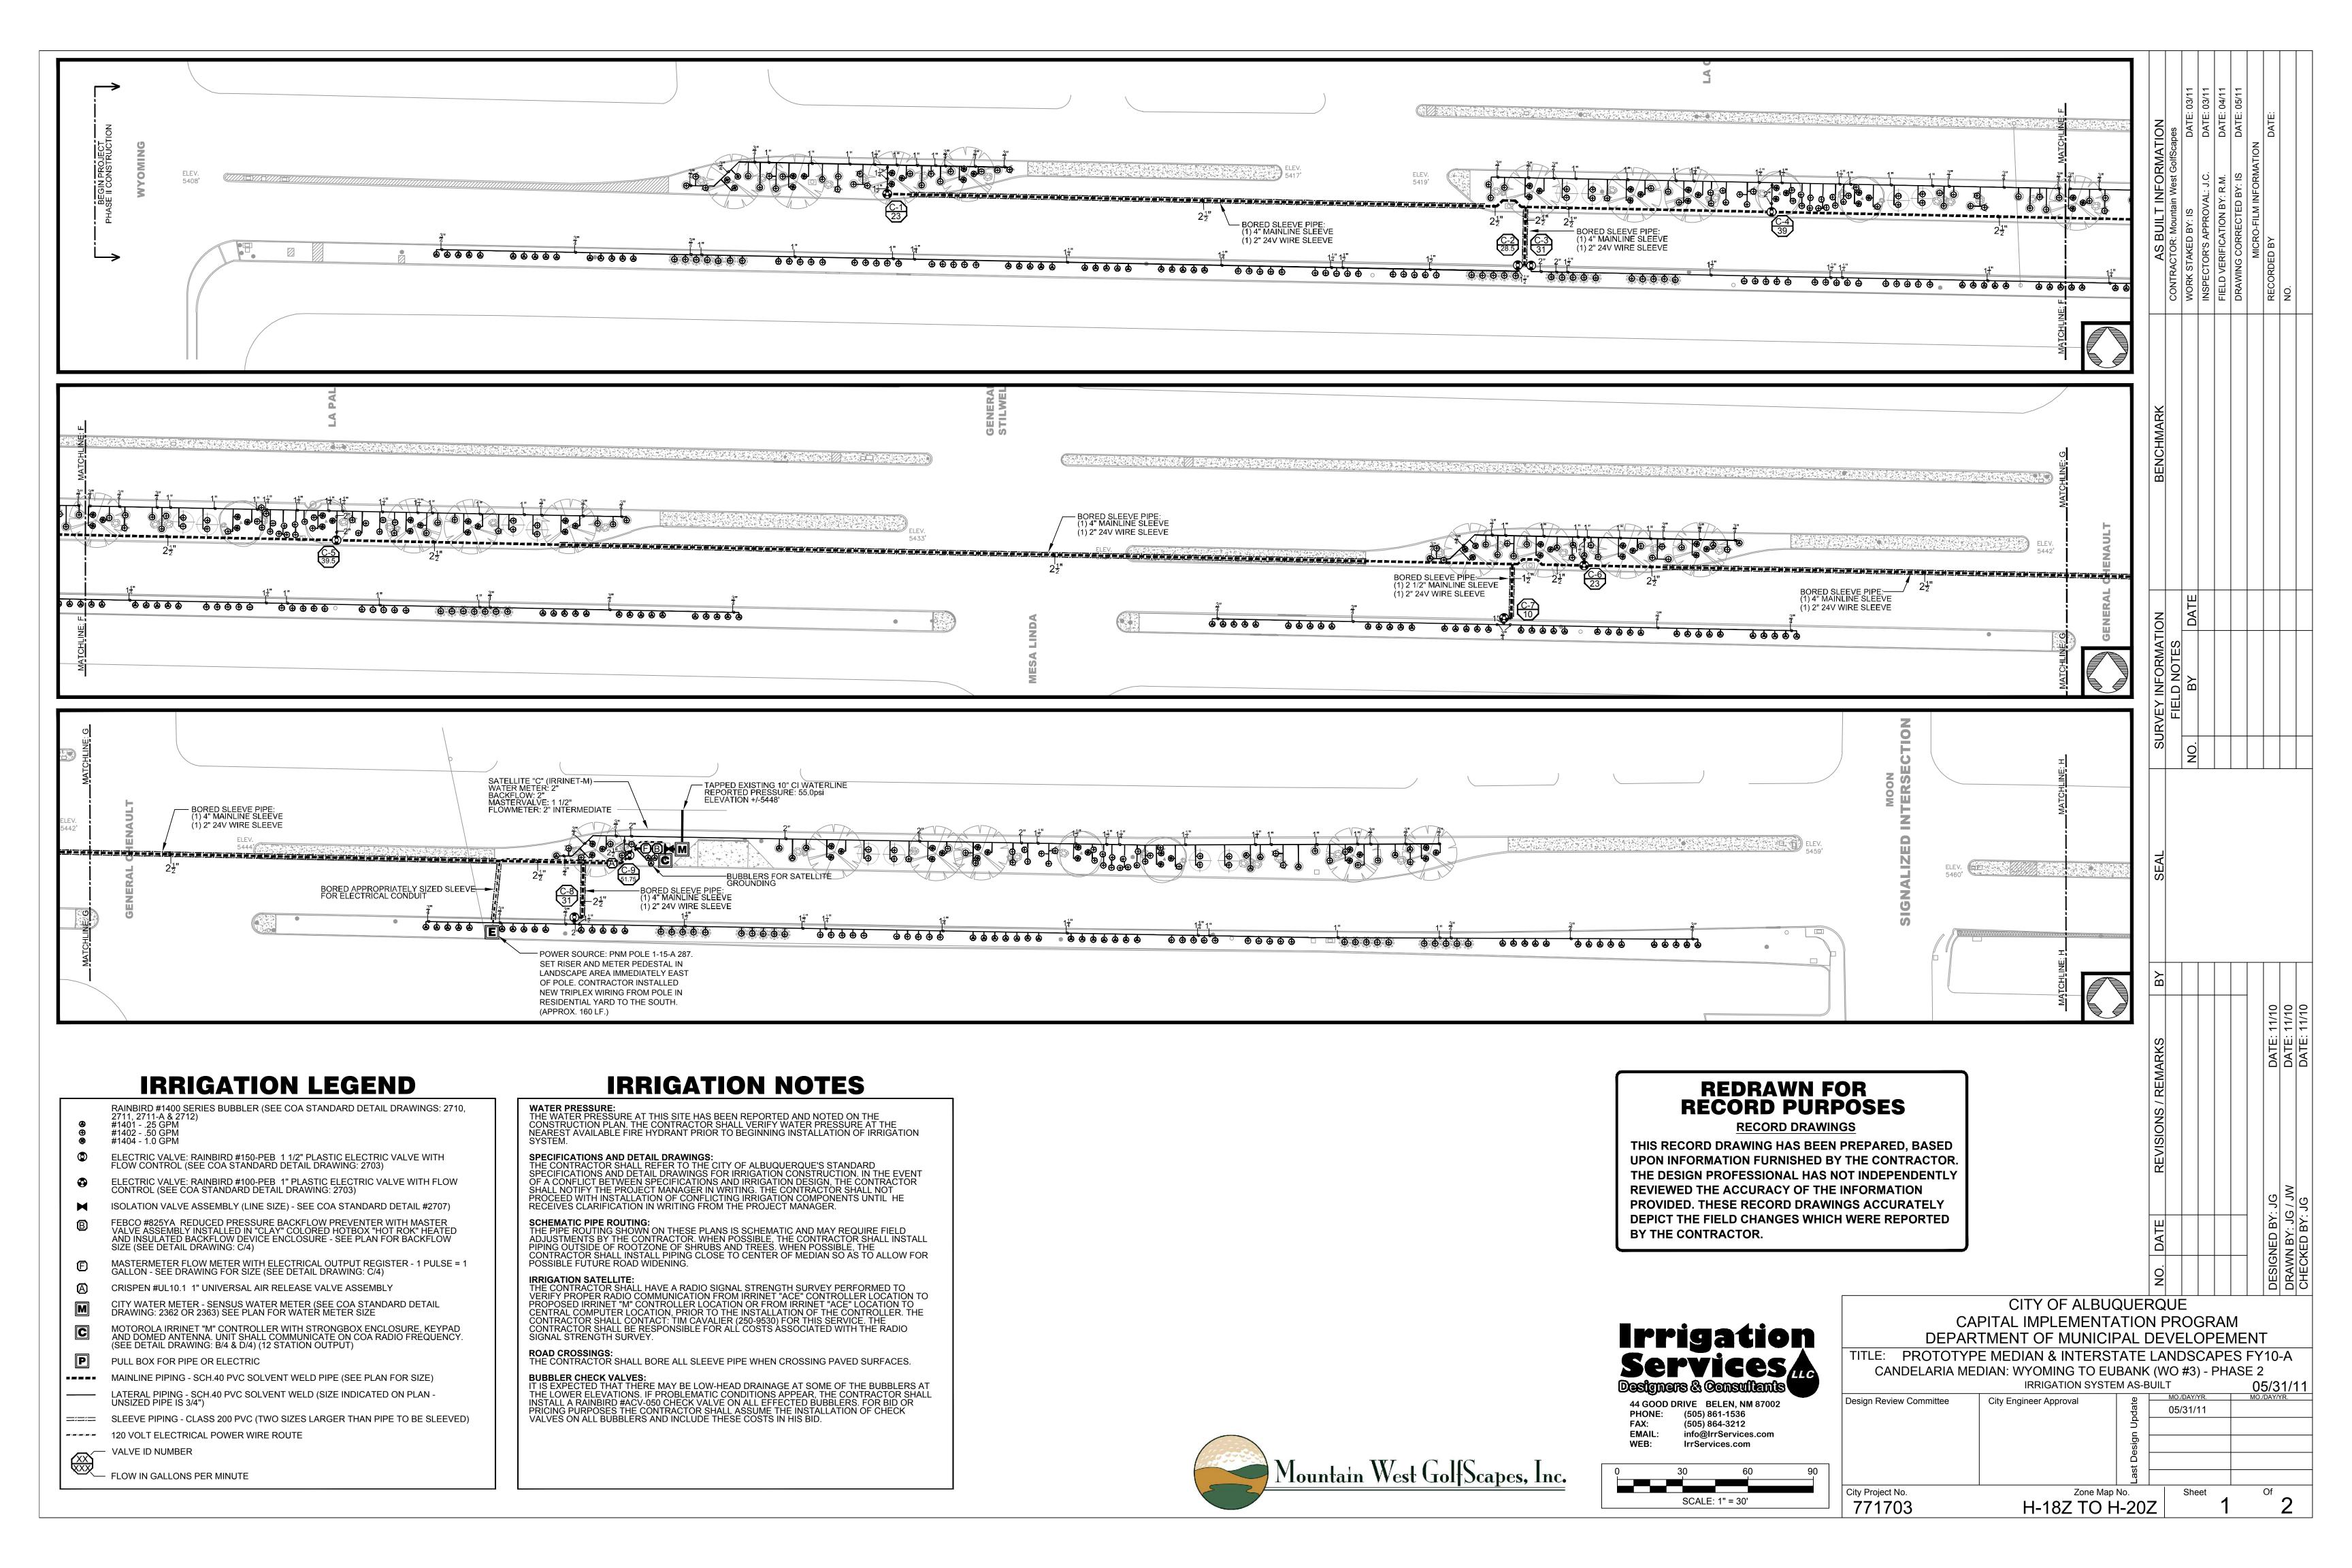

FLOW IN GALLONS PER MINUTE

Mountain West Golf Scapes, Inc.

EMAIL: info@IrrServices.com IrrServices.com

SCALE: 1" = 30'

| CANDELARIA MEDIAN: WYOMING TO EUBANK (WO #3) - PHASE 2 |                        |        |             |   |             |
|--------------------------------------------------------|------------------------|--------|-------------|---|-------------|
| IRRIGATION SYSTEM AS-BUILT                             |                        |        |             |   | 05/31/11    |
| Design Review Committee                                | City Engineer Approval | l e    | MO./DAY/YR. |   | MO./DAY/YR. |
|                                                        | ony Engineer Approva.  | Update | 05/31/11    |   |             |
|                                                        |                        |        |             |   |             |
|                                                        |                        | Design |             |   |             |
|                                                        |                        |        |             |   |             |
|                                                        |                        | Last   |             |   |             |
| City Project No.                                       | Zone Map No.           |        | Sheet       | _ | Of          |
| 771703                                                 | H-18Z TO F             | 1-202  | 7           | 2 | 2           |