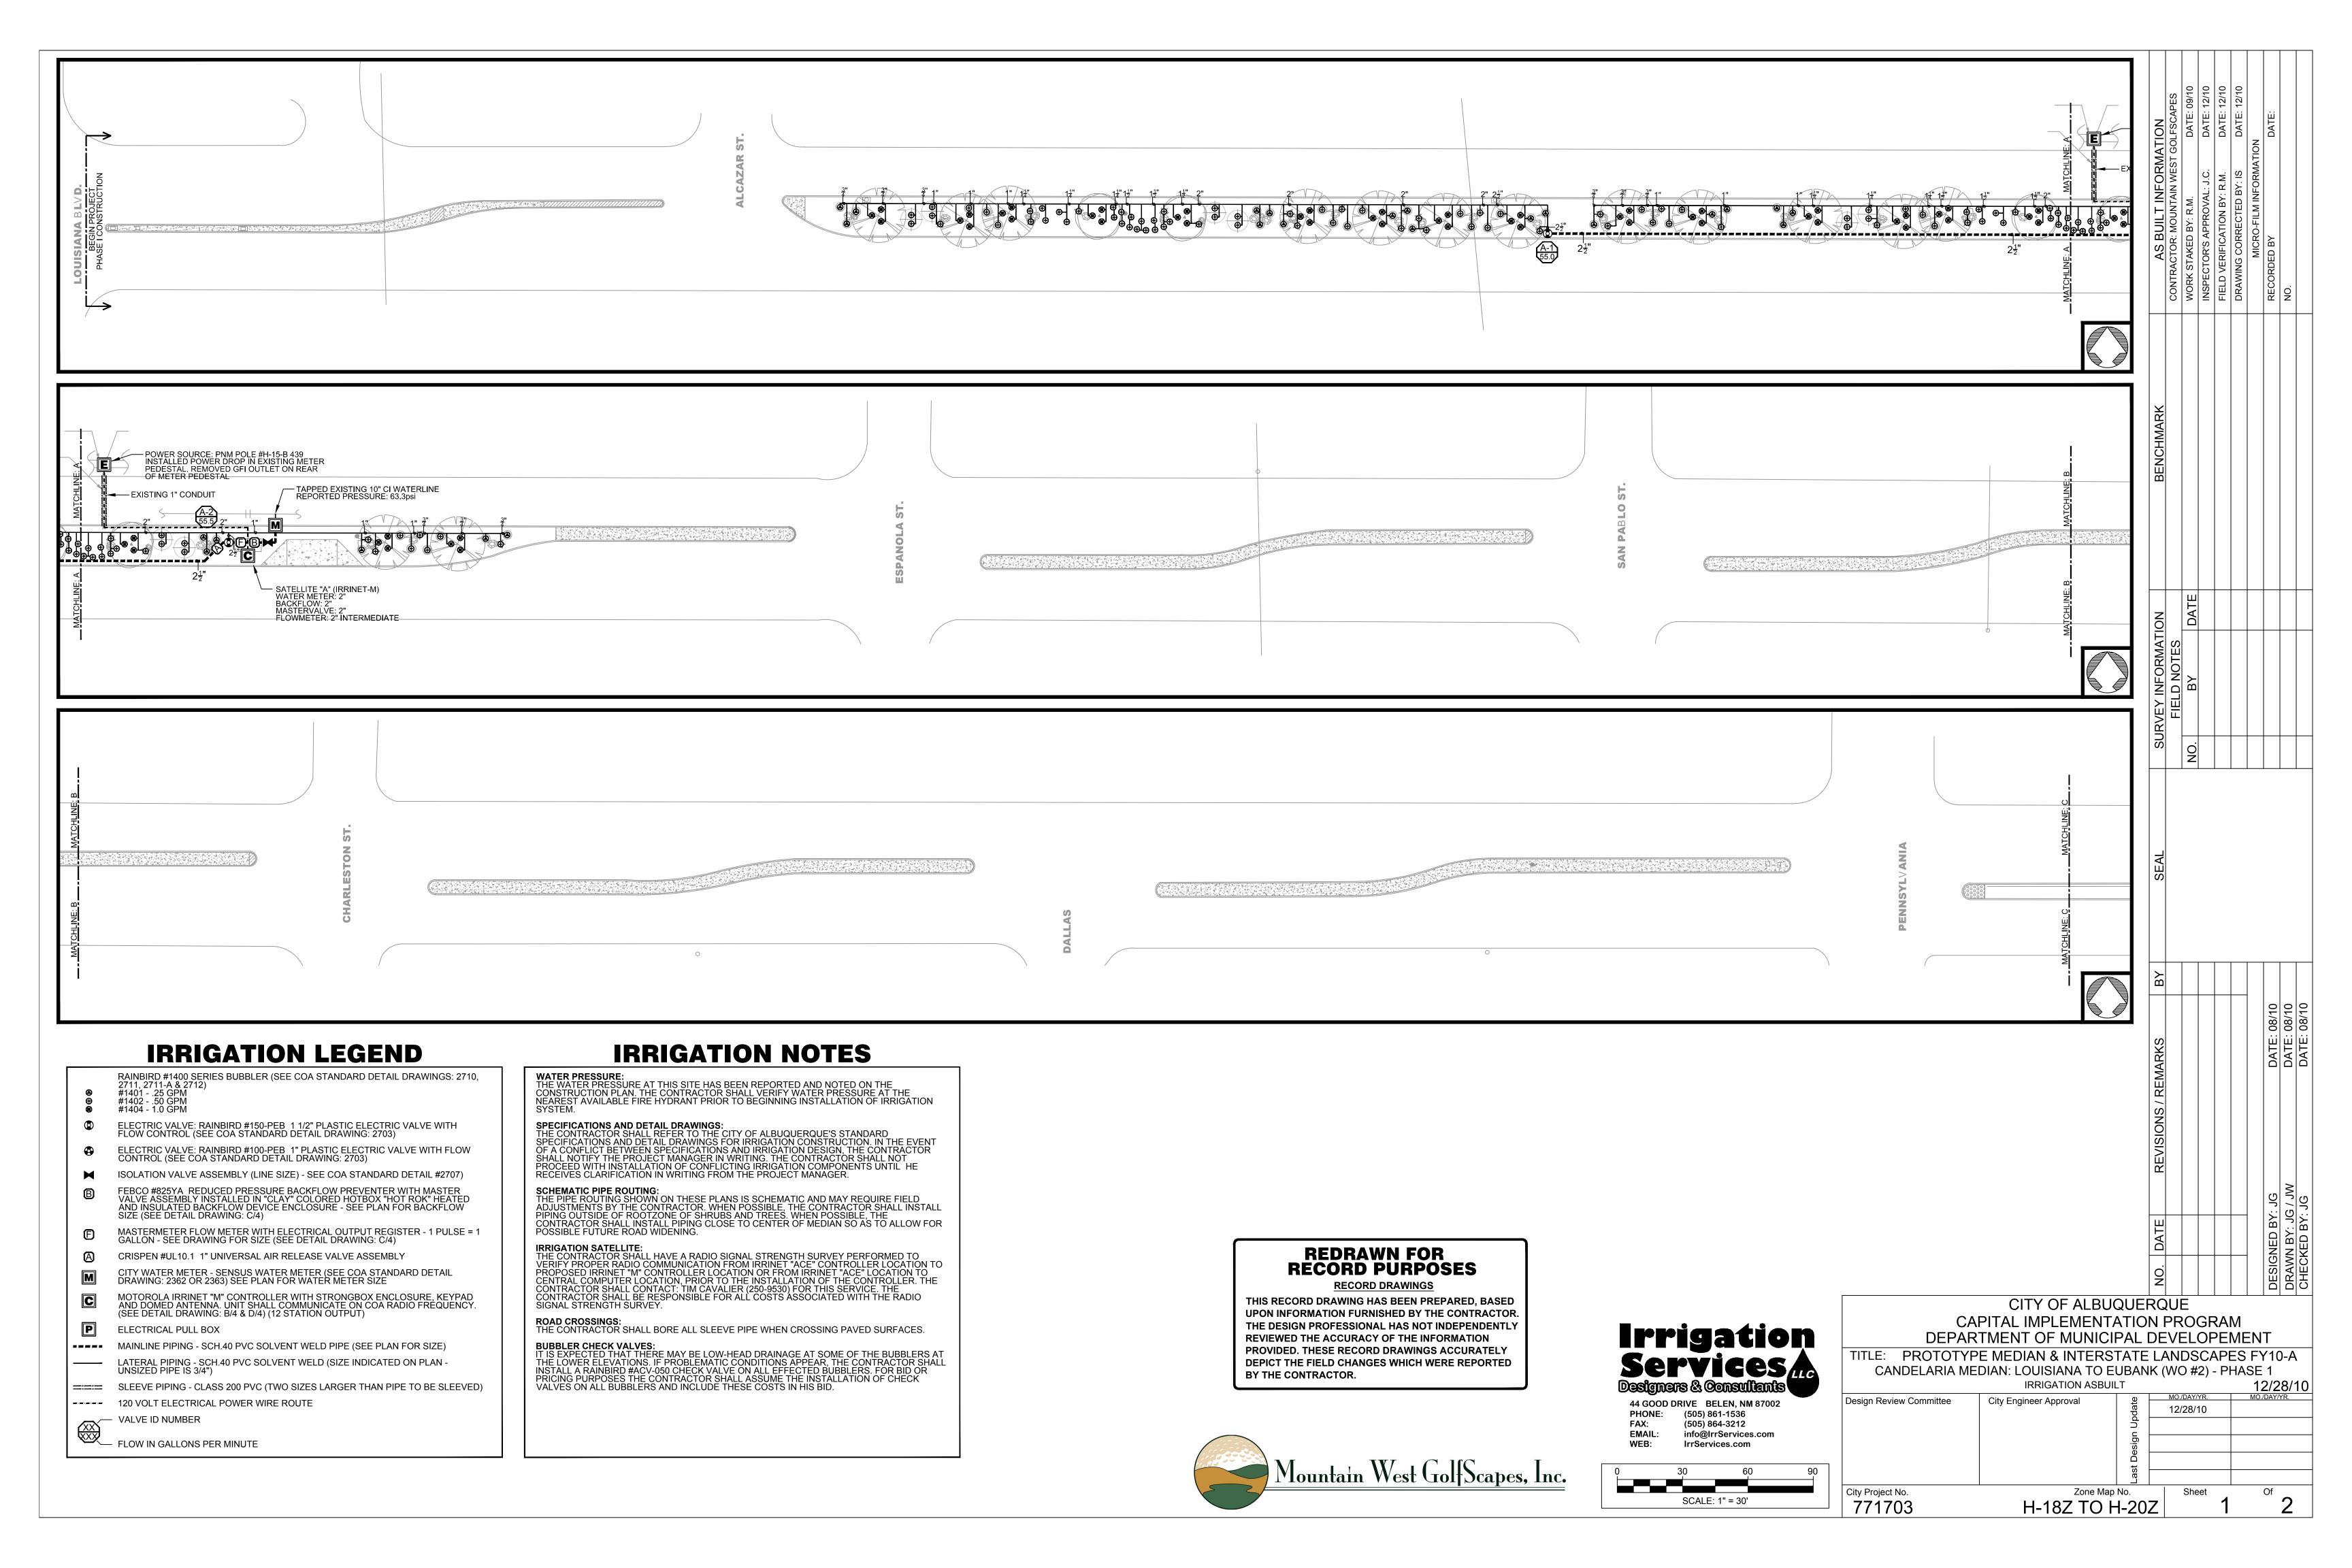

FLOW IN GALLONS PER MINUTE

Mountain West Golf Scapes, Inc.

EMAIL: info@IrrServices.com IrrServices.com

SCALE: 1" = 30'

| CANDELARIA MEDIAN: WYOMING TO EUBANK (WO #3) - PHASE 2 |                        |        |             |   |             |
|--------------------------------------------------------|------------------------|--------|-------------|---|-------------|
| IRRIGATION SYSTEM AS-BUILT                             |                        |        |             |   | 05/31/11    |
| Design Review Committee                                | City Engineer Approval | l e    | MO./DAY/YR. |   | MO./DAY/YR. |
|                                                        | ony Engineer Approva.  | Update | 05/31/11    |   |             |
|                                                        |                        |        |             |   |             |
|                                                        |                        | Design |             |   |             |
|                                                        |                        |        |             |   |             |
|                                                        |                        | Last   |             |   |             |
| City Project No.                                       | Zone Map No.           |        | Sheet       | _ | Of          |
| 771703                                                 | H-18Z TO F             | 1-202  | 7           | 2 | 2           |