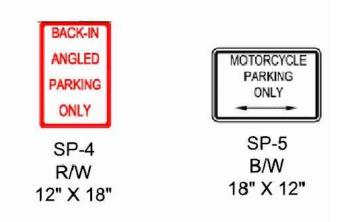

- (24) INSTAL HANDYCAP PAVEMENT MARKING
- 23 PAINT CURB BLUE
- 22 PAINT LOADING ZONE CURB GREEN
- (21) REMOVE YELLOW CURB PAINT IN PARKING WITHIN PARKING LIMITS
- 20 SP-5 B/W
- (19) SP-4 R/W
- (18) BACK IN PARKING SIGN (SP-3 G-B/W)
- (17) BEGINS SIGN (R3-9CP)
- (16) BIKE LANE SIGN (R3-17)
- (15) "SCHOOL XING" MARKING
- (14) LEFT TURN ARROW PAVEMENT MARKING

- **KEYED NOTES:**

- (24) INSTAL HANDYCAP PAVEMENT MARKING
- 23 PAINT CURB BLUE
- (22) PAINT LOADING ZONE CURB GREEN
- (21) REMOVE YELLOW CURB PAINT IN PARKING WITHIN PARKING LIMITS
- 20 SP-5 B/W
- (19) SP-4 R/W
- (18) BACK IN PARKING SIGN (SP-3 G-B/W)
- (17) BEGINS SIGN (R3-9CP)
- (16) BIKE LANE SIGN (R3-17)
- (15) "SCHOOL XING" MARKING
- $_{(14)}$  LEFT TURN ARROW PAVEMENT MARKING

#### **KEYED NOTES CONT:**

- (14) LEFT TURN ARROW PAVEMENT MARKING
- (15) "SCHOOL XING" MARKING
- (16) BIKE LANE SIGN (R3-17)
- (17) BEGINS SIGN (R3-9CP)
- (18) BACK IN PARKING SIGN (SP-3 G-B/W)
- (19) SP-4 R/W
- 20 SP-5 B/W
- (21) REMOVE YELLOW CURB PAINT IN PARKING WITHIN PARKING LIMITS
- (22) PAINT LOADING ZONE CURB GREEN
- (23) PAINT CURB BLUE
- (24) INSTAL HANDYCAP PAVEMENT MARKING