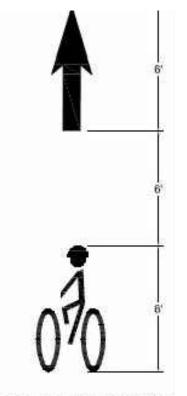

# **TYPICAL SECTION C**

MONTA VISTA BLVD NE

COA BIKE LANE PAVEMENT MARKING

|                                              | CITY OF ALBUQUERQUE<br>MUNICIPAL DEVELOPMENT DEPARTMENT<br>ENGINEERING DIVISION |         |          |      |
|----------------------------------------------|---------------------------------------------------------------------------------|---------|----------|------|
| TITLE: MONTA VISTA BLVD PARKING IMPROVEMENTS |                                                                                 |         |          |      |
| DRAWN BY: JOSEPH SING                        |                                                                                 |         |          |      |
| CHECKED BY: ANDREW VAROZ                     |                                                                                 | PRINTED | ON 1/    | 8/1  |
| CHECKED DATE:                                |                                                                                 |         |          |      |
| ZONE MAP NO. K-16-Z                          |                                                                                 |         |          |      |
|                                              |                                                                                 | SCALE:  | SHEET: 6 | of 6 |