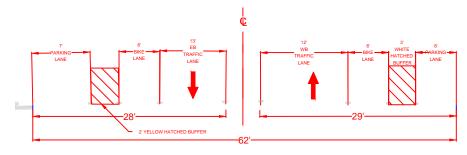

ARROW PAVEMENT MARKING

#### **KEYED NOTES CONT:**

- (14) LEFT TURN ARROW PAVEMENT MARKING
- (15) "SCHOOL XING" MARKING
- (16) BIKE LANE SIGN (R3-17)
- (17) BEGINS SIGN (R3-9CP)
- (18) BACK IN PARKING SIGN (SP-3 G-B/W)
- (19) SP-4 R/W
- 20 SP-5 B/W
- (21) REMOVE YELLOW CURB PAINT IN PARKING WITHIN PARKING LIMITS
- (22) PAINT LOADING ZONE CURB GREEN
- (23) PAINT CURB BLUE
- (24) INSTAL HANDYCAP PAVEMENT MARKING



TITLE: MONTA VISTA BLVD PARKING IMPROVEMENTS

DRAWN BY: JOSEPH SING

CHECKED BY: ANDREW VAROZ

CHECKED DATE:

ZONE MAP NO. K-16-Z

## **CITY OF ALBUQUERQUE**

**MUNICIPAL DEVELOPMENT DEPARTMENT ENGINEERING DIVISION** 

| PRINTED | ON 1/8/18    |
|---------|--------------|
|         |              |
|         |              |
| SCALE:  | SHEET:4 OF 6 |

## **TYPICAL SECTION A**



MONTA VISTA BLVD NE

### **TYPICAL SECTION D**



## **TYPICAL SECTION B**



MONTA VISTA BLVD NE

# **TYPICAL SECTION C**



MONTA VISTA BLVD NE







COA BIKE LANE PAVEMENT MARKING





|                                              | CITY OF ALBUQUERQUE<br>MUNICIPAL DEVELOPMENT DEPARTMENT<br>ENGINEERING DIVISION |         |          |      |
|----------------------------------------------|---------------------------------------------------------------------------------|---------|----------|------|
| TITLE: MONTA VISTA BLVD PARKING IMPROVEMENTS |                                                                                 |         |          |      |
| DRAWN BY: JOSEPH SING                        |                                                                                 |