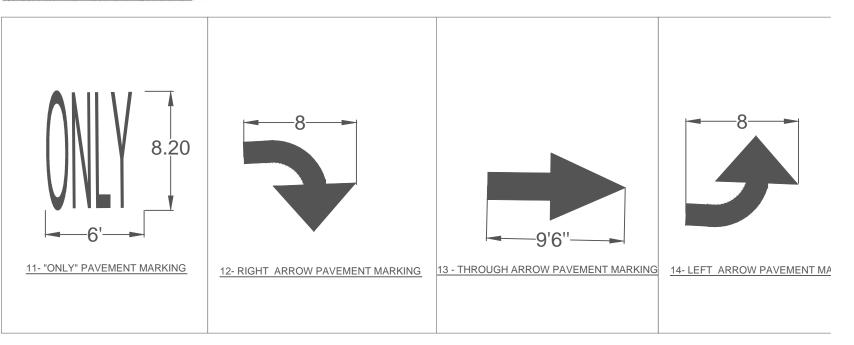

- (13) THROUGH ARROW PAVEMENT MARKING
- (12) RIGHT ARROW PAVEMENT MARKING
- (11) "ONLY" PAVEMENT MARKING
- 10 8" SOLID YELLOW STIPE
- (9) 6" DASHED WHITE STRIPE
- (8) BIKE LANE PAVEMENT MARKING (SEE SHEET 3)
- (7) PAINT CURB YELLOW
- 6 24" SOLID WHITE STRIPE
- 5 12" SOLID WHITE STRIPE
- (4) 8" SOLID WHITE STRIPE
- (3) 6" SOLID WHITE STRIPE
- (2) 4" SOLID WHITE STRIPE
- (1) 4" SOLID YELLOW STIPE
- KEYED NOTES:

- (13) THROUGH ARROW PAVEMENT MARKING
- (12) RIGHT ARROW PAVEMENT MARKING
- (1) "ONLY" PAVEMENT MARKING
- (10) 8" SOLID YELLOW STIPE
- (9) 6" DASHED WHITE STRIPE
- $_{\textcircled{8}}$  BIKE LANE PAVEMENT MARKING (SEE SHEET 3)
- 7 PAINT CURB YELLOW
- 6 24" SOLID WHITE STRIPE
- $_{\rm (5)}$  12" SOLID WHITE STRIPE
- 4 8" SOLID WHITE STRIPE
- 3 6" SOLID WHITE STRIPE
- (2) 4" SOLID WHITE STRIPE
- (1) 4" SOLID YELLOW STIPE

#### **KEYED NOTES:**

- (1) 4" SOLID YELLOW STIPE
- (2) 4" SOLID WHITE STRIPE
- 3 6" SOLID WHITE STRIPE
- 4 8" SOLID WHITE STRIPE
- (5) 12" SOLID WHITE STRIPE
- 6 24" SOLID WHITE STRIPE
- 7 PAINT CURB YELLOW
- (8) BIKE LANE PAVEMENT MARKING (SEE SHEET 3)
- (9) 6" DASHED WHITE STRIPE
- 10 8" SOLID YELLOW STIPE
- (1) "ONLY" PAVEMENT MARKING
- (12) RIGHT ARROW PAVEMENT MARKING
- (13) THROUGH ARROW PAVEMENT MARKING