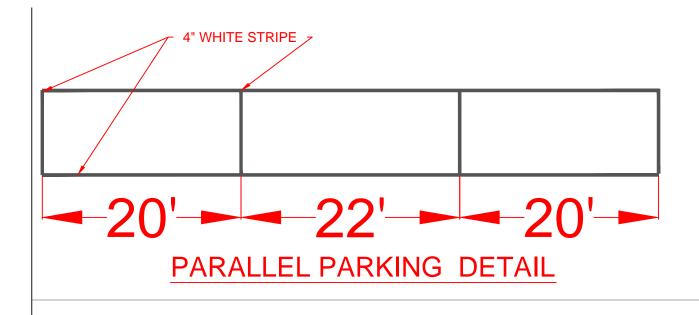

# **TYPICAL SECTION C**

MONTA VISTA BLVD NE

COA BIKE LANE PAVEMENT MARKING

|                                              | CITY OF ALBUQUERQUE<br>MUNICIPAL DEVELOPMENT DEPARTMENT<br>ENGINEERING DIVISION |         |          |      |
|----------------------------------------------|---------------------------------------------------------------------------------|---------|----------|------|
| TITLE: MONTA VISTA BLVD PARKING IMPROVEMENTS |                                                                                 |         |          |      |
| DRAWN BY: JOSEPH SING                        |                                                                                 |         |          |      |
| CHECKED BY: ANDREW VAROZ                     |                                                                                 | PRINTED | ON 1/    | 8/1  |
| CHECKED DATE:                                |                                                                                 |         |          |      |
| ZONE MAP NO. K-16-Z                          |                                                                                 |         |          |      |
|                                              |                                                                                 | SCALE:  | SHEET: 6 | of 6 |