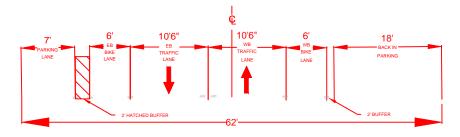

### **TYPICAL SECTION D**

# **TYPICAL SECTION C**

MONTA VISTA BLVD NE

COA BIKE LANE PAVEMENT MARKING

|                                              | CITY OF ALBUQUERQUE<br>MUNICIPAL DEVELOPMENT DEPARTMENT<br>ENGINEERING DIVISION |         |          |      |
|----------------------------------------------|---------------------------------------------------------------------------------|---------|----------|------|
| TITLE: MONTA VISTA BLVD PARKING IMPROVEMENTS |                                                                                 |         |          |      |
| DRAWN BY: JOSEPH SING                        |                                                                                 |         |          |      |
| CHECKED BY: ANDREW VAROZ                     |                                                                                 | PRINTED | ON 1/    | 8/1  |
| CHECKED DATE:                                |                                                                                 |         |          |      |
| ZONE MAP NO. K-16-Z                          |                                                                                 |         |          |      |
|                                              |                                                                                 | SCALE:  | SHEET: 6 | of 6 |