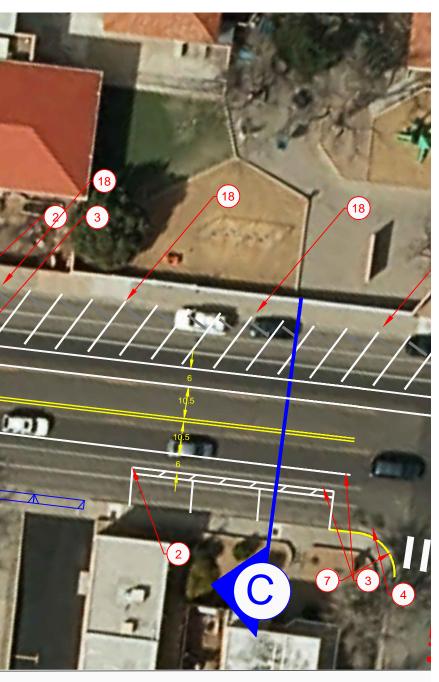

#### **KEYED NOTES:**

- (1) 4" SOLID YELLOW STIPE
- (2) 4" SOLID WHITE STRIPE
- 3 6" SOLID WHITE STRIPE
- 4 8" SOLID WHITE STRIPE
- (5) 12" SOLID WHITE STRIPE
- 6 24" SOLID WHITE STRIPE
- 7 PAINT CURB YELLOW
- (8) BIKE LANE PAVEMENT MARKING (SEE SHEET 3)
- (9) 6" DASHED WHITE STRIPE
- 10 8" SOLID YELLOW STIPE
- (1) "ONLY" PAVEMENT MARKING
- (12) RIGHT ARROW PAVEMENT MARKING
- (13) THROUGH ARROW PAVEMENT MARKING

#### **KEYED NOTES CONT:**

- (14) LEFT TURN ARROW PAVEMENT MARKING
- (15) "SCHOOL XING" MARKING
- (16) BIKE LANE SIGN (R3-17)
- (17) BEGINS SIGN (R3-9CP)
- (18) BACK IN PARKING SIGN (SP-3 G-B/W)
- (19) SP-4 R/W
- 20 SP-5 B/W
- (21) REMOVE YELLOW CURB PAINT IN PARKING WITHIN PARKING LIMITS
- (22) PAINT LOADING ZONE CURB GREEN
- (23) PAINT CURB BLUE
- (24) INSTAL HANDYCAP PAVEMENT MARKING

TITLE: MONTA VISTA BLVD PARKING IMPROVEMENTS

DRAWN BY: JOSEPH SING

CHECKED BY: ANDREW VAROZ

CHECKED DATE:

ZONE MAP NO. K-16-Z