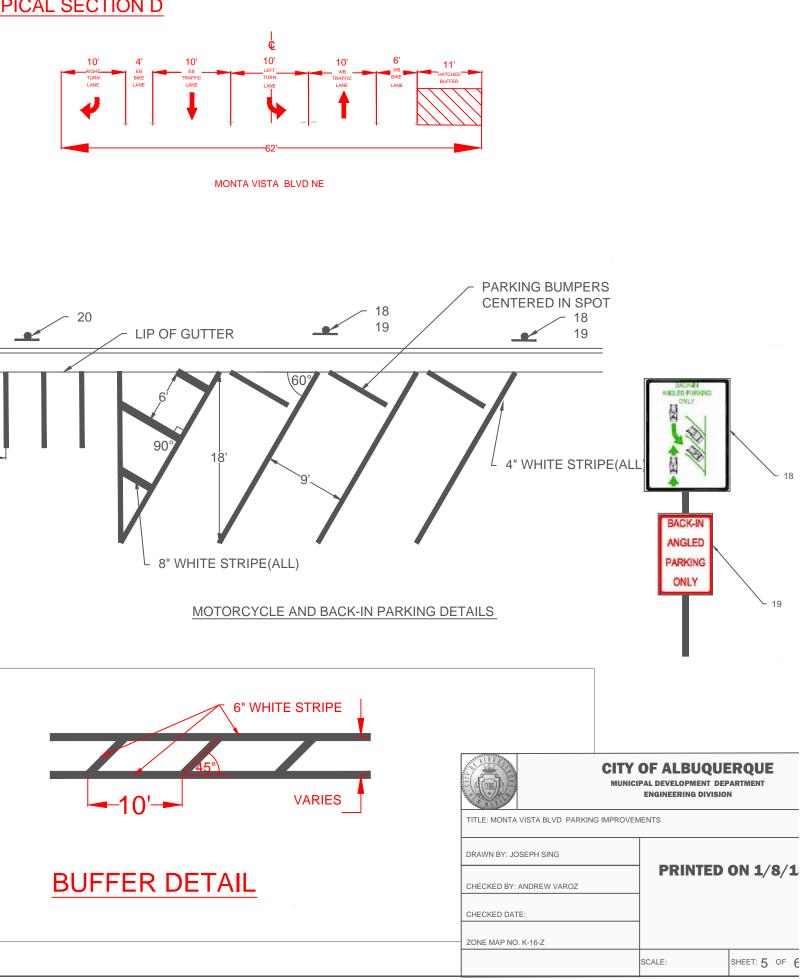

*

- (14) LEFT TURN ARROW PAVEMENT MARKING
- (15) "SCHOOL XING" MARKING
- (16) BIKE LANE SIGN (R3-17)
- (17) BEGINS SIGN (R3-9CP)
- (18) BACK IN PARKING SIGN (SP-3 G-B/W)
- (19) SP-4 R/W
- 20 SP-5 B/W
- (21) REMOVE YELLOW CURB PAINT IN PARKING WITHIN PARKING LIMITS
- (22) PAINT LOADING ZONE CURB GREEN
- (23) PAINT CURB BLUE
- (24) INSTAL HANDYCAP PAVEMENT MARKING



TITLE: MONTA VISTA BLVD PARKING IMPROVEMENTS

DRAWN BY: JOSEPH SING

CHECKED BY: ANDREW VAROZ

CHECKED DATE:

ZONE MAP NO. K-16-Z

## **CITY OF ALBUQUERQUE**

**MUNICIPAL DEVELOPMENT DEPARTMENT ENGINEERING DIVISION** 

| PRINTED | ON 1/8/18    |
|---------|--------------|
|         |              |
|         |              |
| SCALE:  | SHEET:4 OF 6 |

## **TYPICAL SECTION A**



MONTA VISTA BLVD NE

### **TYPICAL SECTION D**



## **TYPICAL SECTION B**



MONTA VISTA BLVD NE

# **TYPICAL SECTION C**



MONTA VISTA BLVD NE







COA BIKE LANE PAVEMENT MARKING





|                                              | CITY OF ALBUQUERQUE<br>MUNICIPAL DEVELOPMENT DEPARTMENT<br>ENGINEERING DIVISION |         |          |      |
|----------------------------------------------|---------------------------------------------------------------------------------|---------|----------|------|
| TITLE: MONTA VISTA BLVD PARKING IMPROVEMENTS |                                                                                 |         |          |      |
| DRAWN BY: JOSEPH SING                        |                                                                                 |         |          |      |
| CHECKED BY: ANDREW VA