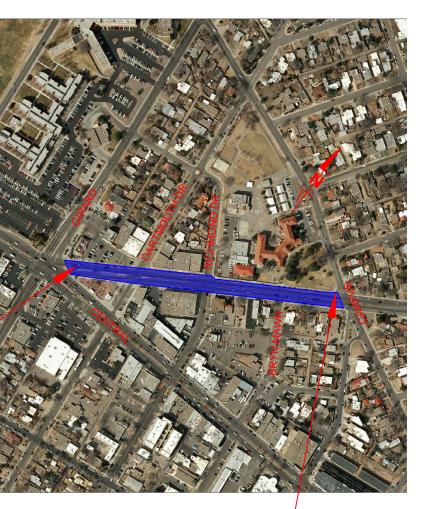

# MONTA VISTA BLVD PARKING IMPROVEMENTS CENTRAL AVE TO CAMPUS BLVD

B.O.P -

VICINITY MAP

### ZONE ATLAS MAP NO. K-16-Z