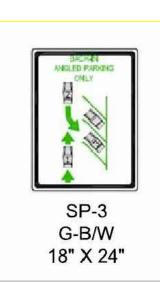

- (24) INSTAL HANDYCAP PAVEMENT MARKING
- 23 PAINT CURB BLUE
- 22 PAINT LOADING ZONE CURB GREEN
- (21) REMOVE YELLOW CURB PAINT IN PARKING WITHIN PARKING LIMITS
- 20 SP-5 B/W
- (19) SP-4 R/W
- (18) BACK IN PARKING SIGN (SP-3 G-B/W)
- (17) BEGINS SIGN (R3-9CP)
- (16) BIKE LANE SIGN (R3-17)
- (15) "SCHOOL XING" MARKING
- (14) LEFT TURN ARROW PAVEMENT MARKING

- **KEYED NOTES:**

- (24) INSTAL HANDYCAP PAVEMENT MARKING
- 23 PAINT CURB BLUE
- (22) PAINT LOADING ZONE CURB GREEN
- (21) REMOVE YELLOW CURB PAINT IN PARKING WITHIN PARKING LIMITS
- 20 SP-5 B/W
- (19) SP-4 R/W
- (18) BACK IN PARKING SIGN (SP-3 G-B/W)
- (17) BEGINS SIGN (R3-9CP)
- (16) BIKE LANE SIGN (R3-17)
- (15) "SCHOOL XING" MARKING
- $_{(14)}$  LEFT TURN ARROW PAVEMENT MARKING

#### **KEYED NOTES CONT:**

- (14) LEFT TURN ARROW PAVEMENT MARKING
- (15) "SCHOOL XING" MARKING
- (16) BIKE LANE SIGN (R3-17)
- (17) BEGINS SIGN (R3-9CP)
- (18) BACK IN PARKING SIGN (SP-3 G-B/W)
- (19) SP-4 R/W
- 20 SP-5 B/W
- (21) REMOVE YELLOW CURB PAINT IN PARKING WITHIN PARKING LIMITS
- (22) PAINT LOADING ZONE CURB GREEN
- (23) PAINT CURB BLUE
- (24) INSTAL HANDYCAP PAVEMENT MARKING