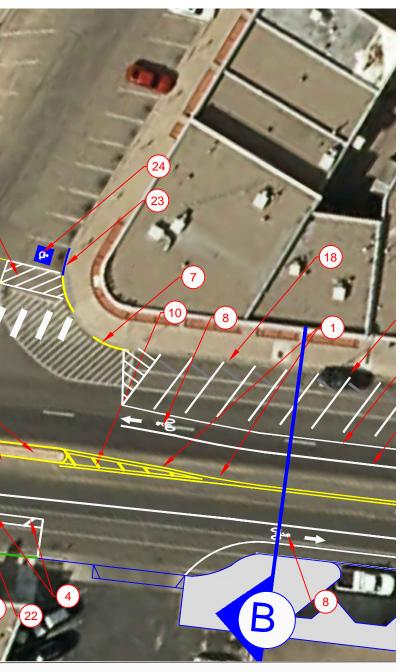

- (13) THROUGH ARROW PAVEMENT MARKING
- (12) RIGHT ARROW PAVEMENT MARKING
- (11) "ONLY" PAVEMENT MARKING
- 10 8" SOLID YELLOW STIPE
- (9) 6" DASHED WHITE STRIPE
- (8) BIKE LANE PAVEMENT MARKING (SEE SHEET 3)
- (7) PAINT CURB YELLOW
- 6 24" SOLID WHITE STRIPE
- 5 12" SOLID WHITE STRIPE
- (4) 8" SOLID WHITE STRIPE
- (3) 6" SOLID WHITE STRIPE
- (2) 4" SOLID WHITE STRIPE
- (1) 4" SOLID YELLOW STIPE
- KEYED NOTES:

- (24) INSTAL HANDYCAP PAVEMENT MARKING
- 23 PAINT CURB BLUE
- 22 PAINT LOADING ZONE CURB GREEN
- (21) REMOVE YELLOW CURB PAINT IN PARKING WITHIN PARKING LIMITS
- 20 SP-5 B/W
- (19) SP-4 R/W
- (18) BACK IN PARKING SIGN (SP-3 G-B/W)
- (17) BEGINS SIGN (R3-9CP)
- (16) BIKE LANE SIGN (R3-17)
- (15) "SCHOOL XING" MARKING
- (14) LEFT TURN ARROW PAVEMENT MARKING

#### **KEYED NOTES CONT:**

TITLE: MONTA VISTA BLVD PARKING IMPROVEMENTS

- (13) THROUGH ARROW PAVEMENT MARKING
- (12) RIGHT ARROW PAVEMENT MARKING
- (1) "ONLY" PAVEMENT MARKING
- (10) 8" SOLID YELLOW STIPE
- (9) 6" DASHED WHITE STRIPE
- $_{\textcircled{8}}$  BIKE LANE PAVEMENT MARKING (SEE SHEET 3)
- 7 PAINT CURB YELLOW
- 6 24" SOLID WHITE STRIPE
- $_{\rm (5)}$  12" SOLID WHITE STRIPE
- 4 8" SOLID WHITE STRIPE
- 3 6" SOLID WHITE STRIPE
- (2) 4" SOLID WHITE STRIPE
- (1) 4" SOLID YELLOW STIPE

- **KEYED NOTES:**

- (24) INSTAL HANDYCAP PAVEMENT MARKING
- 23 PAINT CURB BLUE
- (22) PAINT LOADING ZONE CURB GREEN
- (21) REMOVE YELLOW CURB PAINT IN PARKING WITHIN PARKING LIMITS
- 20 SP-5 B/W
- (19) SP-4 R/W
- (18) BACK IN PARKING SIGN (SP-3 G-B/W)
- (17) BEGINS SIGN (R3-9CP)
- (16) BIKE LANE SIGN (R3-17)
- (15) "SCHOOL XING" MARKING
- $_{(14)}$  LEFT TURN ARROW PAVEMENT MARKING

#### **KEYED NOTES CONT:**

ZONE MAP NO. K-16-Z

DRAWN BY: JOSEPH SING

CHECKED BY: ANDREW VAROZ

211

CHECKED DATE: