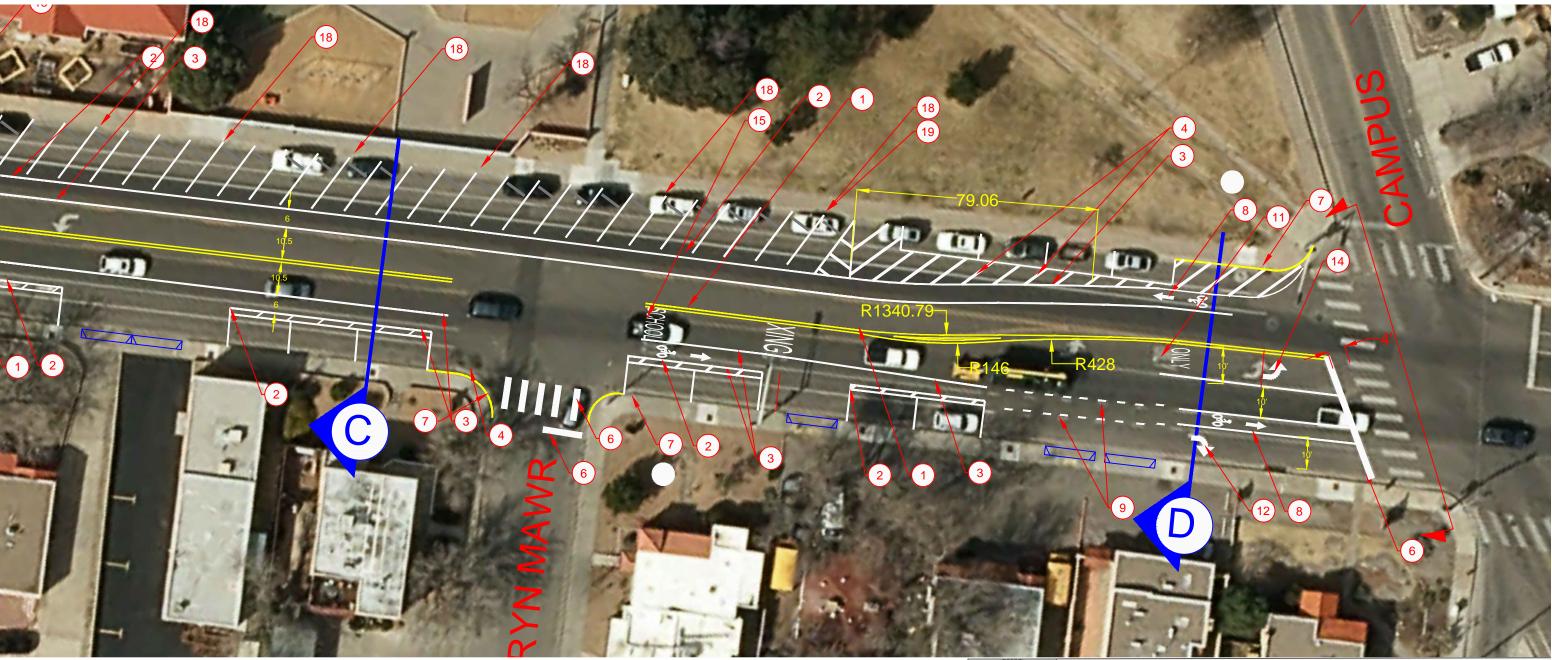

- (13) THROUGH ARROW PAVEMENT MARKING
- (12) RIGHT ARROW PAVEMENT MARKING
- (11) "ONLY" PAVEMENT MARKING
- 10 8" SOLID YELLOW STIPE
- (9) 6" DASHED WHITE STRIPE
- (8) BIKE LANE PAVEMENT MARKING (SEE SHEET 3)
- (7) PAINT CURB YELLOW
- 6 24" SOLID WHITE STRIPE
- 5 12" SOLID WHITE STRIPE
- (4) 8" SOLID WHITE STRIPE
- (3) 6" SOLID WHITE STRIPE
- (2) 4" SOLID WHITE STRIPE
- (1) 4" SOLID YELLOW STIPE
- KEYED NOTES:

- (24) INSTAL HANDYCAP PAVEMENT MARKING
- 23 PAINT CURB BLUE
- 22 PAINT LOADING ZONE CURB GREEN
- (21) REMOVE YELLOW CURB PAINT IN PARKING WITHIN PARKING LIMITS
- 20 SP-5 B/W
- (19) SP-4 R/W
- (18) BACK IN PARKING SIGN (SP-3 G-B/W)
- (17) BEGINS SIGN (R3-9CP)
- (16) BIKE LANE SIGN (R3-17)
- (15) "SCHOOL XING" MARKING
- (14) LEFT TURN ARROW PAVEMENT MARKING

#### **KEYED NOTES CONT:**

TITLE: MONTA VISTA BLVD PARKING IMPROVEMENTS

- (13) THROUGH ARROW PAVEMENT MARKING
- (12) RIGHT ARROW PAVEMENT MARKING
- (1) "ONLY" PAVEMENT MARKING
- (10) 8" SOLID YELLOW STIPE
- (9) 6" DASHED WHITE STRIPE
- $_{\textcircled{8}}$  BIKE LANE PAVEMENT MARKING (SEE SHEET 3)
- 7 PAINT CURB YELLOW
- 6 24" SOLID WHITE STRIPE
- $_{\rm (5)}$  12" SOLID WHITE STRIPE
- 4 8" SOLID WHITE STRIPE
- 3 6" SOLID WHITE STRIPE
- (2) 4" SOLID WHITE STRIPE
- (1) 4" SOLID YELLOW STIPE

- **KEYED NOTES:**

- (24) INSTAL HANDYCAP PAVEMENT MARKING
- 23 PAINT CURB BLUE
- (22) PAINT LOADING ZONE CURB GREEN
- (21) REMOVE YELLOW CURB PAINT IN PARKING WITHIN PARKING LIMITS
- 20 SP-5 B/W
- (19) SP-4 R/W
- (18) BACK IN PARKING SIGN (SP-3 G-B/W)
- (17) BEGINS SIGN (R3-9CP)
- (16) BIKE LANE SIGN (R3-17)
- (15) "SCHOOL XING" MARKING
- $_{(14)}$  LEFT TURN ARROW PAVEMENT MARKING

#### **KEYED NOTES CONT:**

ZONE MAP NO. K-16-Z

DRAWN BY: JOSEPH SING

CHECKED BY: ANDREW VAROZ

211

CHECKED DATE:

#### **KEYED NOTES:**

- (1) 4" SOLID YELLOW STIPE
- (2) 4" SOLID WHITE STRIPE
- 3 6" SOLID WHITE STRIPE
- 4 8" SOLID WHITE STRIPE
- (5) 12" SOLID WHITE STRIPE
- 6 24" SOLID WHITE STRIPE
- 7 PAINT CURB YELLOW
- (8) BIKE LANE PAVEMENT MARKING (SEE SHEET 3)
- (9) 6" DASHED WHITE STRIPE
- 10 8" SOLID YELLOW STIPE
- (1) "ONLY" PAVEMENT MARKING
- (12) RIGHT ARROW PAVEMENT MARKING
- (13) THROUGH ARROW PAVEMENT MARKING

#### **KEYED NOTES CONT:**

- (14) LEFT TURN ARROW PAVEMENT MARKING
- (15) "SCHOOL XING" MARKING
- (16) BIKE LANE SIGN (R3-17)
- (17) BEGINS SIGN (R3-9CP)
- (18) BACK IN PARKING SIGN (SP-3 G-B/W)
- (19) SP-4 R/W
- 20 SP-5 B/W
- (21) REMOVE YELLOW CURB PAINT IN PARKING WITHIN PARKING LIMITS
- (22) PAINT LOADING ZONE CURB GREEN
- (23) PAINT CURB BLUE
- (24) INSTAL HANDYCAP PAVEMENT MARKING