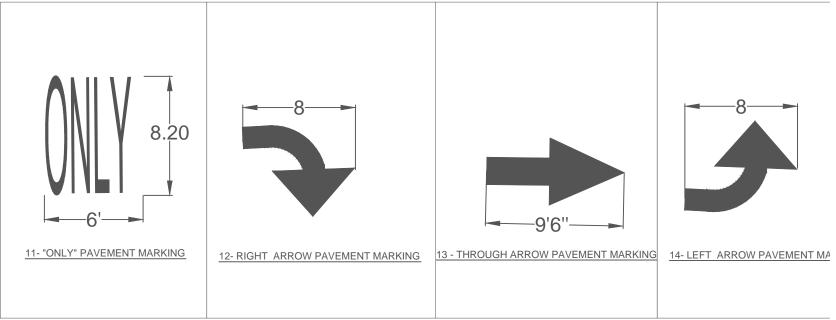

### **KEYED NOTES CONT:**

- (1) "ONLY" PAVEMENT MARKING
- $_{(12)}$  RIGHT ARROW PAVEMENT MARKING
- (13) THROUGH ARROW PAVEMENT MARKING
- $_{
  m (14)}$  LEFT TURN ARROW PAVEMENT MARKING
- $_{\left( 5\right) }$  "SCHOOL XING" MARKING
- (16) BIKE LANE SIGN (R3-17)
- (17) BEGINS SIGN (R3-9CP)
- (18) BACK IN PARKING SIGN (SP-3 G-B/W)
- (19) SP-4 R/W
- ② SP-5 B/W
- (21) REMOVE YELLOW CURB PAINT IN PARKING WITHIN PARKING LIMITS
- 22 PAINT LOADING ZONE CURB GREEN
- 23 PAINT CURB BLUE

#### **KEYED NOTES CONT:**

- (1) "ONLY" PAVEMENT MARKING
- (12) RIGHT ARROW PAVEMENT MARKING
- (13) THROUGH ARROW PAVEMENT MARKING
- $_{
  m (14)}$  LEFT TURN ARROW PAVEMENT MARKING
- (15) "SCHOOL XING" MARKING
- (16) BIKE LANE SIGN (R3-17)
- (17) BEGINS SIGN (R3-9CP)
- (18) BACK IN PARKING SIGN (SP-3 G-B/W)
- (19) SP-4 R/W
- ② SP-5 B/W
- (21) REMOVE YELLOW CURB PAINT IN PARKING WITHIN PARKING LIMITS
- 22) PAINT LOADING ZONE CURB GREEN
- 23) PAINT CURB BLUE

#### **KEYED NOTES CONT:**

- (1) "ONLY" PAVEMENT MARKING
- (12) RIGHT ARROW PAVEMENT MARKING
- (13) THROUGH ARROW PAVEMENT MARKING
- (4) LEFT TURN ARROW PAVEMENT MARKING
- (15) "SCHOOL XING" MARKING
- (16) BIKE LANE SIGN (R3-17)
- (17) BEGINS SIGN (R3-9CP)
- (8) BACK IN PARKING SIGN (SP-3 G-B/W)
- (19) SP-4 R/W
- ② SP-5 B/W
- (21) REMOVE YELLOW CURB PAINT IN PARKING WITHIN PARKING LIMITS
- 22 PAINT LOADING ZONE CURB GREEN
- 23 PAINT CURB BLUE