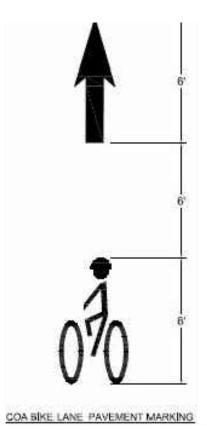

### **KEYED NOTES:**

- 1 4" SOLID YELLOW STIPE
- 2 4" SOLID WHITE STRIPE
- (3) 6" SOLID WHITE STRIPE
- (4) 8" SOLID WHITE STRIPE
- (5) 12" SOLID WHITE STRIPE
- 6 24" SOLID WHITE STRIPE
- 7 PAINT CURB YELLOW
- ${\color{red} {8}}$  BIKE LANE PAVEMENT MARKING (SEE SHEET 3)
- 9 6" DASHED WHITE STRIPE
- (10) 8" SOLID YELLOW STIPE

#### **KEYED NOTES:**

- (1) 4" SOLID YELLOW STIPE
- 2 4" SOLID WHITE STRIPE
- 3 6" SOLID WHITE STRIPE
- 4 8" SOLID WHITE STRIPE
- 5 12" SOLID WHITE STRIPE
- 6 24" SOLID WHITE STRIPE
- 7 PAINT CURB YELLOW
- ${}_{\textcircled{8}}$  BIKE LANE PAVEMENT MARKING (SEE SHEET 3)
- (9) 6" DASHED WHITE STRIPE
- (10) 8" SOLID YELLOW STIPE

#### **KEYED NOTES:**

- (1) 4" SOLID YELLOW STIPE
- 2 4" SOLID WHITE STRIPE
- 3 6" SOLID WHITE STRIPE
- 4 8" SOLID WHITE STRIPE
- (5) 12" SOLID WHITE STRIPE
- 6 24" SOLID WHITE STRIPE
- 7 PAINT CURB YELLOW
- ${\scriptsize (8)}$  BIKE LANE PAVEMENT MARKING (SEE SHEET 3)
- (9) 6" DASHED WHITE STRIPE
- 10 8" SOLID YELLOW STIPE