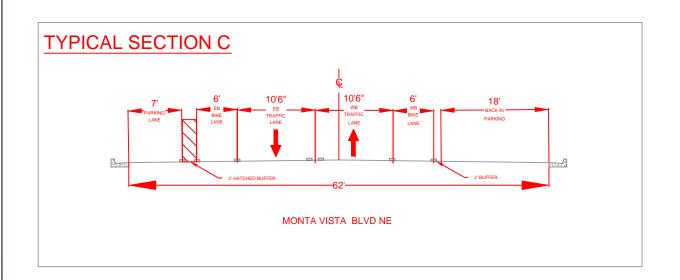

MENT MARKING (SEE SHEET 3)
- (9) 6" DASHED WHITE STRIPE
- 10 8" SOLID YELLOW STIPE

#### **KEYED NOTES CONT:**

- (1) "ONLY" PAVEMENT MARKING
- (12) RIGHT ARROW PAVEMENT MARKING
- (13) THROUGH ARROW PAVEMENT MARKING
- (4) LEFT TURN ARROW PAVEMENT MARKING
- (15) "SCHOOL XING" MARKING
- (16) BIKE LANE SIGN (R3-17)
- (17) BEGINS SIGN (R3-9CP)
- (8) BACK IN PARKING SIGN (SP-3 G-B/W)
- (19) SP-4 R/W
- ② SP-5 B/W
- (21) REMOVE YELLOW CURB PAINT IN PARKING WITHIN PARKING LIMITS
- 22 PAINT LOADING ZONE CURB GREEN
- 23 PAINT CURB BLUE



## **CITY OF ALBUQUERQUE**

MUNICIPAL DEVELOPMENT DEPARTMENT ENGINEERING DIVISION

TITLE: MONTA VISTA BLVD PARKING IMPROVEMENTS

DRAWN BY: JOSEPH SING

CHECKED BY: ANDREW VAROZ

CHECKED DATE:

ZONE MAP NO. K-16-Z

**PRINTED ON 12/8/17** 

SCALE:

SHEET:4 OF 6





















SP-5 B/W 18" X 12"

MOTORCYCLE **PARKING** 

ONLY

18" X 24"

R/W 12" X 18"