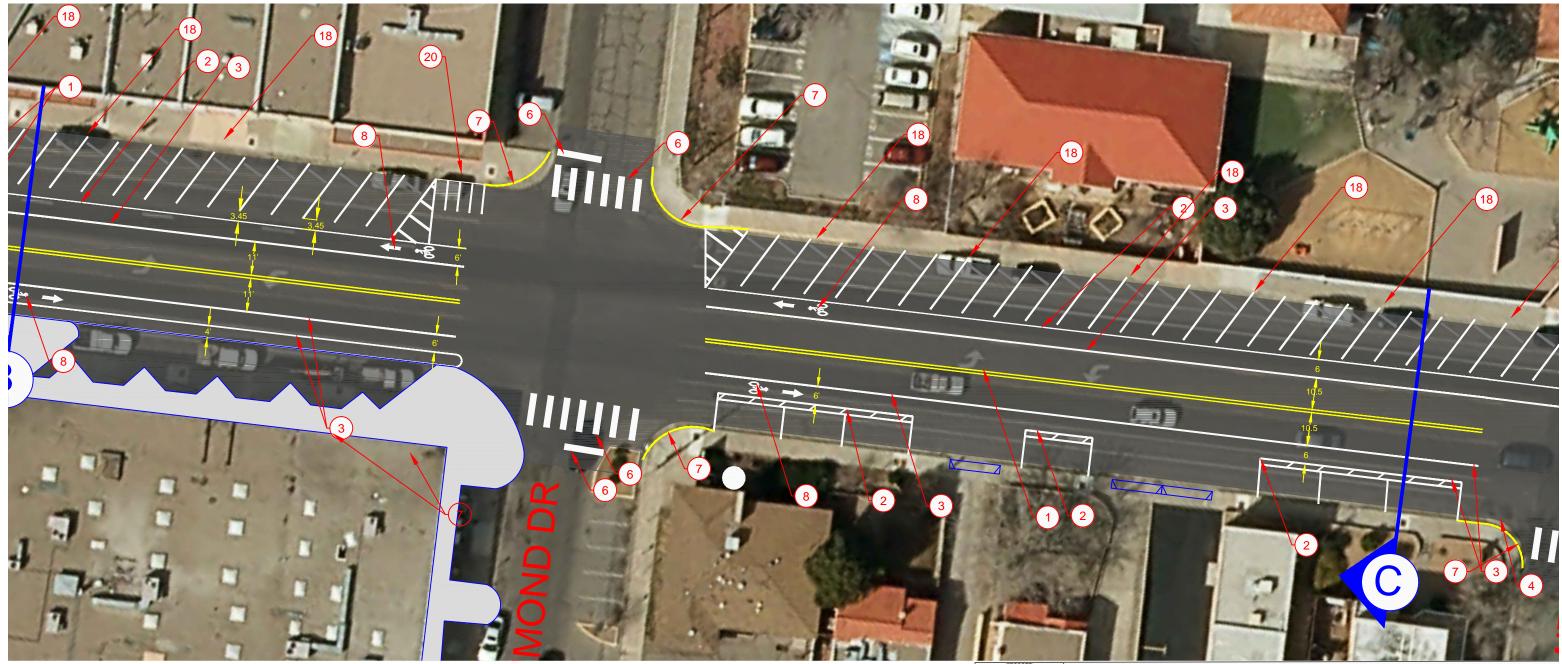

### **KEYED NOTES:**

- 1 4" SOLID YELLOW STIPE
- 2 4" SOLID WHITE STRIPE
- (3) 6" SOLID WHITE STRIPE
- (4) 8" SOLID WHITE STRIPE
- (5) 12" SOLID WHITE STRIPE
- 6 24" SOLID WHITE STRIPE
- 7 PAINT CURB YELLOW
- ${\color{red} {8}}$  BIKE LANE PAVEMENT MARKING (SEE SHEET 3)
- 9 6" DASHED WHITE STRIPE
- (10) 8" SOLID YELLOW STIPE

### **KEYED NOTES CONT:**

- (1) "ONLY" PAVEMENT MARKING
- $_{(12)}$  RIGHT ARROW PAVEMENT MARKING
- (13) THROUGH ARROW PAVEMENT MARKING
- $_{
  m (14)}$  LEFT TURN ARROW PAVEMENT MARKING
- $_{\left( 5\right) }$  "SCHOOL XING" MARKING
- (16) BIKE LANE SIGN (R3-17)
- (17) BEGINS SIGN (R3-9CP)
- (18) BACK IN PARKING SIGN (SP-3 G-B/W)
- (19) SP-4 R/W
- ② SP-5 B/W
- (21) REMOVE YELLOW CURB PAINT IN PARKING WITHIN PARKING LIMITS
- 22 PAINT LOADING ZONE CURB GREEN
- 23 PAINT CURB BLUE

**PRINTED ON 12/8/17** 

SCALE:

SHEET:2 OF 6