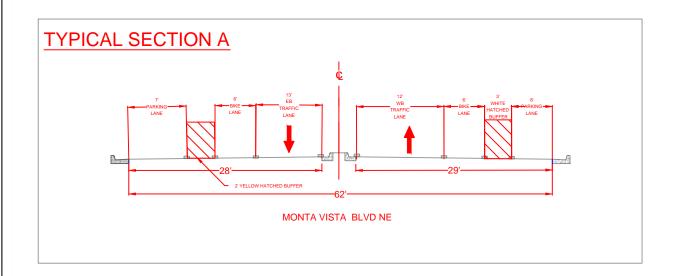

PAVEMENT MARKING (SEE SHEET 3)
- (9) 6" DASHED WHITE STRIPE
- 10 8" SOLID YELLOW STIPE

#### **KEYED NOTES CONT:**

- (1) "ONLY" PAVEMENT MARKING
- (12) RIGHT ARROW PAVEMENT MARKING
- (13) THROUGH ARROW PAVEMENT MARKING
- (4) LEFT TURN ARROW PAVEMENT MARKING
- (15) "SCHOOL XING" MARKING
- (16) BIKE LANE SIGN (R3-17)
- (17) BEGINS SIGN (R3-9CP)
- (8) BACK IN PARKING SIGN (SP-3 G-B/W)
- (19) SP-4 R/W
- ② SP-5 B/W
- (21) REMOVE YELLOW CURB PAINT IN PARKING WITHIN PARKING LIMITS
- 22 PAINT LOADING ZONE CURB GREEN
- 23 PAINT CURB BLUE



## **CITY OF ALBUQUERQUE**

MUNICIPAL DEVELOPMENT DEPARTMENT ENGINEERING DIVISION

TITLE: MONTA VISTA BLVD PARKING IMPROVEMENTS

DRAWN BY: JOSEPH SING

CHECKED BY: ANDREW VAROZ

CHECKED DATE:

ZONE MAP NO. K-16-Z

**PRINTED ON 12/8/17** 

SCALE:

SHEET:4 OF 6





















SP-5 B/W 18" X 12"

MOTORCYCLE **PARKING** 

ONLY

18" X 24"

R/W 12" X 18"