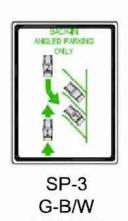

### **KEYED NOTES CONT:**

- (1) "ONLY" PAVEMENT MARKING
- $_{(12)}$  RIGHT ARROW PAVEMENT MARKING
- (13) THROUGH ARROW PAVEMENT MARKING
- $_{
  m (14)}$  LEFT TURN ARROW PAVEMENT MARKING
- $_{\left( 5\right) }$  "SCHOOL XING" MARKING
- (16) BIKE LANE SIGN (R3-17)
- (17) BEGINS SIGN (R3-9CP)
- (18) BACK IN PARKING SIGN (SP-3 G-B/W)
- (19) SP-4 R/W
- ② SP-5 B/W
- (21) REMOVE YELLOW CURB PAINT IN PARKING WITHIN PARKING LIMITS
- 22 PAINT LOADING ZONE CURB GREEN
- 23 PAINT CURB BLUE

#### **KEYED NOTES CONT:**

- (1) "ONLY" PAVEMENT MARKING
- (12) RIGHT ARROW PAVEMENT MARKING
- (13) THROUGH ARROW PAVEMENT MARKING
- $_{
  m (14)}$  LEFT TURN ARROW PAVEMENT MARKING
- (15) "SCHOOL XING" MARKING
- (16) BIKE LANE SIGN (R3-17)
- (17) BEGINS SIGN (R3-9CP)
- (18) BACK IN PARKING SIGN (SP-3 G-B/W)
- (19) SP-4 R/W
- ② SP-5 B/W
- (21) REMOVE YELLOW CURB PAINT IN PARKING WITHIN PARKING LIMITS
- 22) PAINT LOADING ZONE CURB GREEN
- 23) PAINT CURB BLUE

#### **KEYED NOTES CONT:**

- (1) "ONLY" PAVEMENT MARKING
- (12) RIGHT ARROW PAVEMENT MARKING
- (13) THROUGH ARROW PAVEMENT MARKING
- (4) LEFT TURN ARROW PAVEMENT MARKING
- (15) "SCHOOL XING" MARKING
- (16) BIKE LANE SIGN (R3-17)
- (17) BEGINS SIGN (R3-9CP)
- (8) BACK IN PARKING SIGN (SP-3 G-B/W)
- (19) SP-4 R/W
- ② SP-5 B/W
- (21) REMOVE YELLOW CURB PAINT IN PARKING WITHIN PARKING LIMITS
- 22 PAINT LOADING ZONE CURB GREEN
- 23 PAINT CURB BLUE