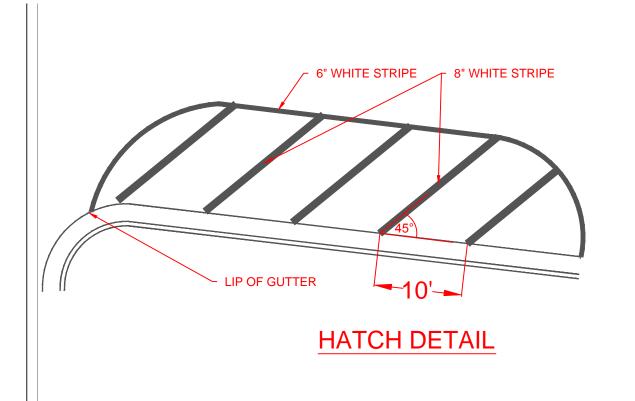

### **KEYED NOTES:**

- 1 4" SOLID YELLOW STIPE
- 2 4" SOLID WHITE STRIPE
- (3) 6" SOLID WHITE STRIPE
- (4) 8" SOLID WHITE STRIPE
- (5) 12" SOLID WHITE STRIPE
- 6 24" SOLID WHITE STRIPE
- 7 PAINT CURB YELLOW
- ${\color{red} {8}}$  BIKE LANE PAVEMENT MARKING (SEE SHEET 3)
- 9 6" DASHED WHITE STRIPE
- (10) 8" SOLID YELLOW STIPE

### **KEYED NOTES CONT:**

- (1) "ONLY" PAVEMENT MARKING
- $_{(12)}$  RIGHT ARROW PAVEMENT MARKING
- (13) THROUGH ARROW PAVEMENT MARKING
- $_{
  m (14)}$  LEFT TURN ARROW PAVEMENT MARKING
- $_{\left( 5\right) }$  "SCHOOL XING" MARKING
- (16) BIKE LANE SIGN (R3-17)
- (17) BEGINS SIGN (R3-9CP)
- (18) BACK IN PARKING SIGN (SP-3 G-B/W)
- (19) SP-4 R/W
- ② SP-5 B/W
- (21) REMOVE YELLOW CURB PAINT IN PARKING WITHIN PARKING LIMITS
- 22 PAINT LOADING ZONE CURB GREEN
- 23 PAINT CURB BLUE