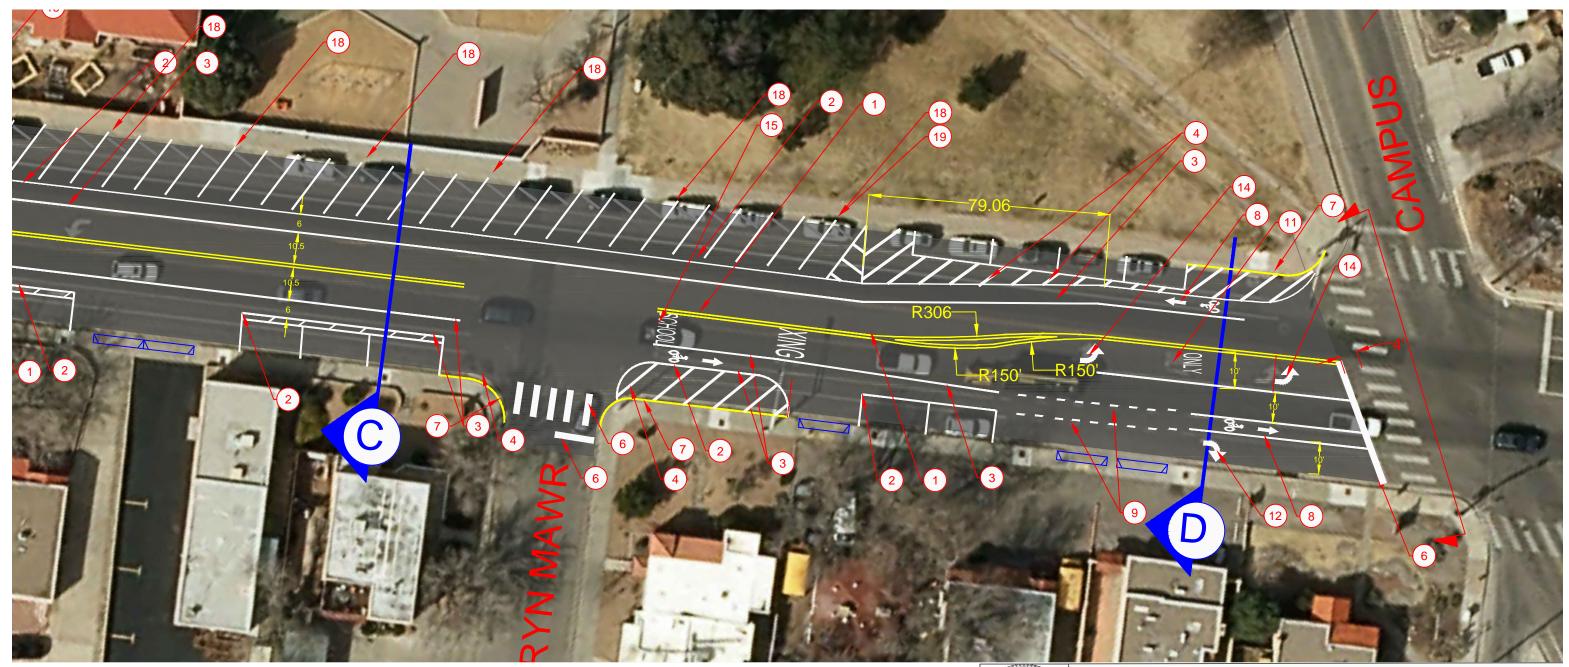

#### **KEYED NOTES:**

- (1) 4" SOLID YELLOW STIPE
- 2 4" SOLID WHITE STRIPE
- 3 6" SOLID WHITE STRIPE
- 4 8" SOLID WHITE STRIPE
- (5) 12" SOLID WHITE STRIPE
- 6 24" SOLID WHITE STRIPE
- 7 PAINT CURB YELLOW
- ${\scriptsize (8)}$  BIKE LANE PAVEMENT MARKING (SEE SHEET 3)
- (9) 6" DASHED WHITE STRIPE
- 10 8" SOLID YELLOW STIPE

#### **KEYED NOTES CONT:**

- (1) "ONLY" PAVEMENT MARKING
- (12) RIGHT ARROW PAVEMENT MARKING
- (13) THROUGH ARROW PAVEMENT MARKING
- (4) LEFT TURN ARROW PAVEMENT MARKING
- (15) "SCHOOL XING" MARKING
- (16) BIKE LANE SIGN (R3-17)
- (17) BEGINS SIGN (R3-9CP)
- (8) BACK IN PARKING SIGN (SP-3 G-B/W)
- (19) SP-4 R/W
- ② SP-5 B/W
- (21) REMOVE YELLOW CURB PAINT IN PARKING WITHIN PARKING LIMITS
- 22 PAINT LOADING ZONE CURB GREEN
- 23 PAINT CURB BLUE

**PRINTED ON 12/8/17** 

SCALE:

SHEET: 3 OF 6