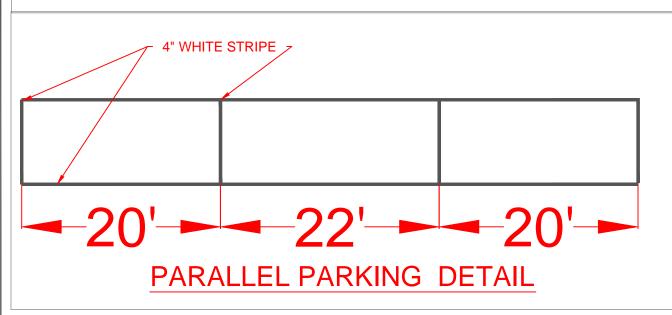

### **KEYED NOTES:**

- 1 4" SOLID YELLOW STIPE
- 2 4" SOLID WHITE STRIPE
- (3) 6" SOLID WHITE STRIPE
- (4) 8" SOLID WHITE STRIPE
- (5) 12" SOLID WHITE STRIPE
- 6 24" SOLID WHITE STRIPE
- 7 PAINT CURB YELLOW
- ${\color{red} {8}}$  BIKE LANE PAVEMENT MARKING (SEE SHEET 3)
- 9 6" DASHED WHITE STRIPE
- (10) 8" SOLID YELLOW STIPE

### **KEYED NOTES CONT:**

- (1) "ONLY" PAVEMENT MARKING
- $_{(12)}$  RIGHT ARROW PAVEMENT MARKING
- (13) THROUGH ARROW PAVEMENT MARKING
- $_{
  m (14)}$  LEFT TURN ARROW PAVEMENT MARKING
- $_{\left( 5\right) }$  "SCHOOL XING" MARKING
- (16) BIKE LANE SIGN (R3-17)
- (17) BEGINS SIGN (R3-9CP)
- (18) BACK IN PARKING SIGN (SP-3 G-B/W)
- (19) SP-4 R/W
- ② SP-5 B/W
- (21) REMOVE YELLOW CURB PAINT IN PARKING WITHIN PARKING LIMITS
- 22 PAINT LOADING ZONE CURB GREEN
- 23 PAINT CURB BLUE