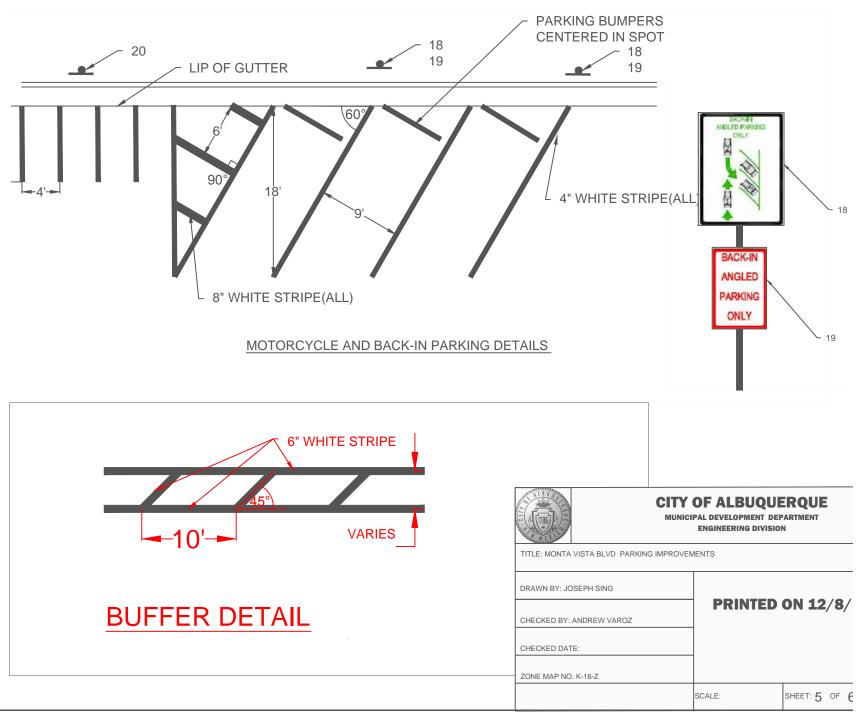

### **KEYED NOTES:**

- 1 4" SOLID YELLOW STIPE
- 2 4" SOLID WHITE STRIPE
- (3) 6" SOLID WHITE STRIPE
- (4) 8" SOLID WHITE STRIPE
- (5) 12" SOLID WHITE STRIPE
- 6 24" SOLID WHITE STRIPE
- 7 PAINT CURB YELLOW
- ${\color{red} {8}}$  BIKE LANE PAVEMENT MARKING (SEE SHEET 3)
- 9 6" DASHED WHITE STRIPE
- (10) 8" SOLID YELLOW STIPE

### **KEYED NOTES CONT:**

- (1) "ONLY" PAVEMENT MARKING
- $_{(12)}$  RIGHT ARROW PAVEMENT MARKING
- (13) THROUGH ARROW PAVEMENT MARKING
- $_{
  m (14)}$  LEFT TURN ARROW PAVEMENT MARKING
- $_{\left( 5\right) }$  "SCHOOL XING" MARKING
- (16) BIKE LANE SIGN (R3-17)
- (17) BEGINS SIGN (R3-9CP)
- (18) BACK IN PARKING SIGN (SP-3 G-B/W)
- (19) SP-4 R/W
- ② SP-5 B/W
- (21) REMOVE YELLOW CURB PAINT IN PARKING WITHIN PARKING LIMITS
- 22 PAINT LOADING ZONE CURB GREEN
- 23 PAINT CURB BLUE

## **CITY OF ALBUQUERQUE**

**MUNICIPAL DEVELOPMENT DEPARTMENT ENGINEERING DIVISION** 

TITLE: MONTA VISTA BLVD PARKING IMPROVEMENTS

DRAWN BY: JOSEPH SING

CHECKED BY: ANDREW VAROZ

CHECKED DATE:

ZONE MAP NO. K-16-Z

**PRINTED ON 12/8/17** 

SCALE:

SHEET:2 OF 6