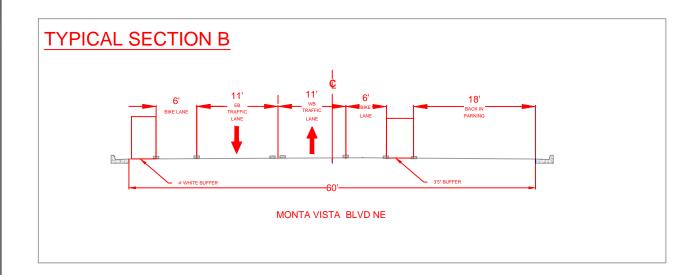

VEMENT MARKING (SEE SHEET 3)
- (9) 6" DASHED WHITE STRIPE
- 10 8" SOLID YELLOW STIPE

#### **KEYED NOTES CONT:**

- (1) "ONLY" PAVEMENT MARKING
- (12) RIGHT ARROW PAVEMENT MARKING
- (13) THROUGH ARROW PAVEMENT MARKING
- (4) LEFT TURN ARROW PAVEMENT MARKING
- (15) "SCHOOL XING" MARKING
- (16) BIKE LANE SIGN (R3-17)
- (17) BEGINS SIGN (R3-9CP)
- (8) BACK IN PARKING SIGN (SP-3 G-B/W)
- (19) SP-4 R/W
- ② SP-5 B/W
- (21) REMOVE YELLOW CURB PAINT IN PARKING WITHIN PARKING LIMITS
- 22 PAINT LOADING ZONE CURB GREEN
- 23 PAINT CURB BLUE



## **CITY OF ALBUQUERQUE**

MUNICIPAL DEVELOPMENT DEPARTMENT ENGINEERING DIVISION

TITLE: MONTA VISTA BLVD PARKING IMPROVEMENTS

DRAWN BY: JOSEPH SING

CHECKED BY: ANDREW VAROZ

CHECKED DATE:

ZONE MAP NO. K-16-Z

**PRINTED ON 12/8/17** 

SCALE:

SHEET:4 OF 6





















SP-5 B/W 18" X 12"

MOTORCYCLE **PARKING** 

ONLY

18" X 24"

R/W 12" X 18"