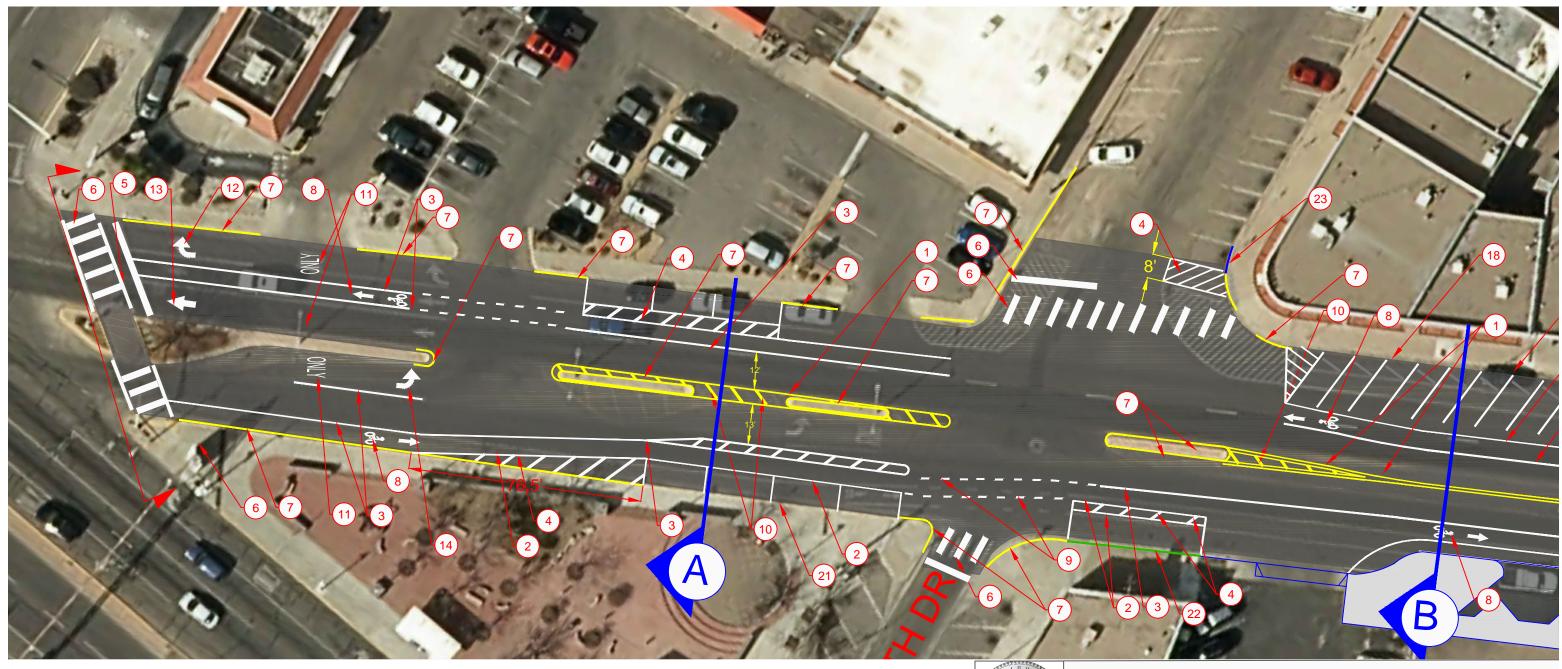

### **KEYED NOTES:**

- 1 4" SOLID YELLOW STIPE
- 2 4" SOLID WHITE STRIPE
- (3) 6" SOLID WHITE STRIPE
- (4) 8" SOLID WHITE STRIPE
- (5) 12" SOLID WHITE STRIPE
- 6 24" SOLID WHITE STRIPE
- 7 PAINT CURB YELLOW
- ${\color{red} {8}}$  BIKE LANE PAVEMENT MARKING (SEE SHEET 3)
- 9 6" DASHED WHITE STRIPE
- (10) 8" SOLID YELLOW STIPE

### **KEYED NOTES CONT:**

- (1) "ONLY" PAVEMENT MARKING
- $_{(12)}$  RIGHT ARROW PAVEMENT MARKING
- (13) THROUGH ARROW PAVEMENT MARKING
- $_{
  m (14)}$  LEFT TURN ARROW PAVEMENT MARKING
- $_{\left( 5\right) }$  "SCHOOL XING" MARKING
- (16) BIKE LANE SIGN (R3-17)
- (17) BEGINS SIGN (R3-9CP)
- (18) BACK IN PARKING SIGN (SP-3 G-B/W)
- (19) SP-4 R/W
- ② SP-5 B/W
- (21) REMOVE YELLOW CURB PAINT IN PARKING WITHIN PARKING LIMITS
- 22 PAINT LOADING ZONE CURB GREEN
- 23 PAINT CURB BLUE