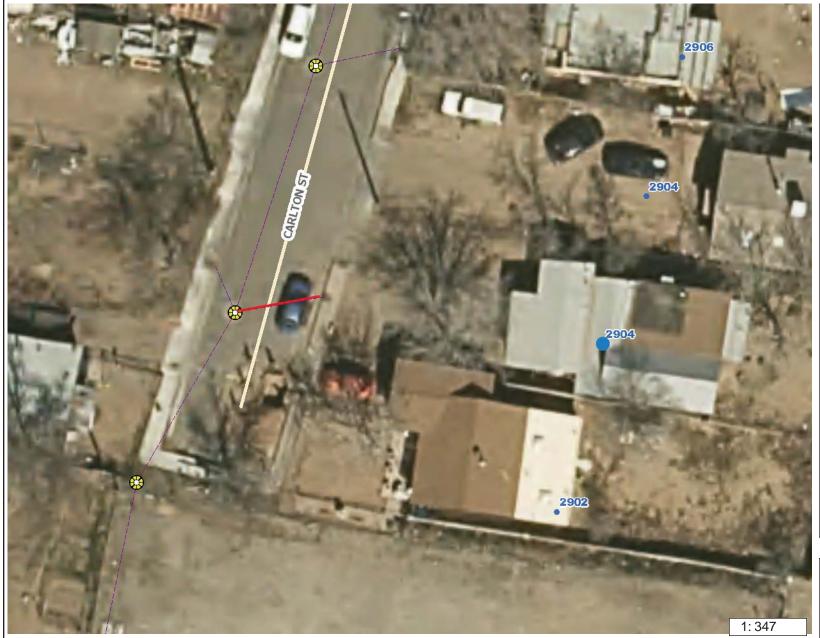

## **City of Albuquerque**

0.0 Miles

0.01

## Legend

Manholes

Storm Pipes **Primary Streets** 

Freeway

Principal Arterial

Minor Arterial

Local Streets

+ BN and SF Railroad

Other Streets

Address Points Municipal Limits

Corrales

Edgewood

Los Ranchos

Rio Rancho

Tijeras

UNINCORPORATED

**Notes** 

WGS\_1984\_Web\_Mercator\_Auxiliary\_Sphere 5/16/2017 © City of Albuquerque

0.0

This map is a user generated static output from www.cabq.gov/gis and is for reference only. Data layers that appear on this map may or may not be accurate, current, or otherwise reliable. THIS MAP IS NOT TO BE USED FOR NAVIGATION

feet 1000 meters 500