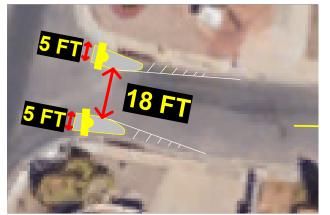

## **TRAFFIC CALMING OPTION 3-1**

- 1. Two-lane chokers (5'wide and 18' long) on both entrances to La Corrida Road will discourage cut-through traffic and force drivers to slow down while entering or exiting the neighborhood.
- 2. Raised medians spread throughout the entire stretch of road will force drivers to slow down.
  3. Median size and placement must be carefully designed as there are many driveways that could be affected by their construction.
- 4. Interior medians are 6' wide and 18' long with 2' wide hatched areas on either side, leaving 9'
- 5. Drawings are not to scale and are schematic only.