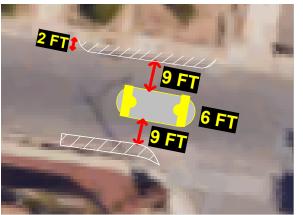

## LA CORRIDA ROAD

## **TRAFFIC CALMING OPTION 3-1**



- 1. Two-lane chokers (5'wide and 18' long) on both entrances to La Corrida Road will discourage cut-through traffic and force drivers to slow down while entering or exiting the neighborhood.
- 2. Raised medians spread throughout the entire stretch of road will force drivers to slow down.
  3. Median size and placement must be carefully designed as there are many driveways that could be affected by their construction.
- 4. Interior medians are 6' wide and 18' long with 2' wide hatched areas on either side, leaving 9'
- 5. Drawings are not to scale and are schematic only.