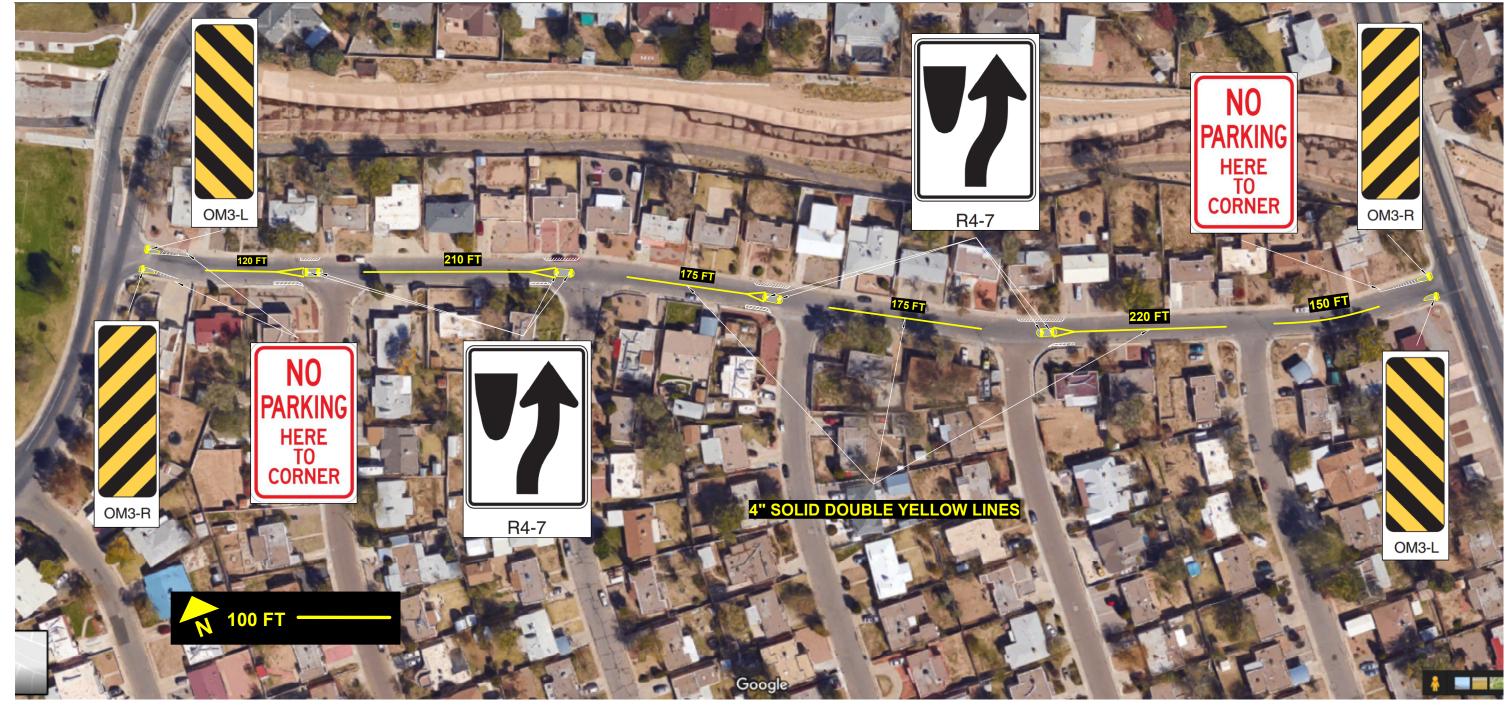

## **TRAFFIC CALMING OPTION 3-1**

- 1. Two-lane chokers (5'wide and 18' long) on both entrances to La Corrida Road will discourage cut-through traffic and force drivers to slow down while entering or exiting the neighborhood.
- 2. Raised medians spread throughout the entire stretch of road will force drivers to slow down.
  3. Median size and placement must be carefully designed as there are many driveways that could be affected by their construction.
- 4. Interior medians are 6' wide and 18' long with 2' wide hatched areas on either side, leaving 9'
- 5. Drawings are not to scale and are schematic only.