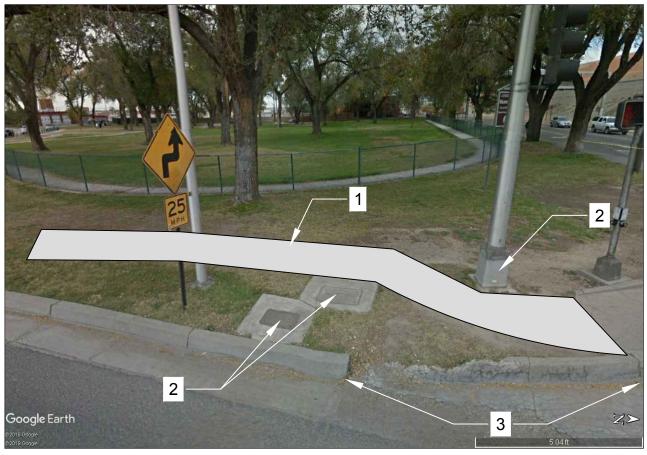

**KEYED NOTES:** 

- 1. REMOVE EXISTING SIDEWALK TO NEAREST JOINT AND REPLACE AREA WITH NATIVE SOIL FROM OTHER
- 2. REMOVE EXISTING CURB AND GUTTER TO NEAREST JOINT

NOTES:

1. TOP OF SIDEWALK SHOULD NOT BE MORE THAN 1"-2" ABOVE ADJOINING GRADE

## NOTES:

- 1. ALL WORK TO BE PERFORMED IN ACCORDANCE WITH COA STANDARD SPECIFICATIONS

**KEYED NOTES:** 

- 1. INSTALL SIDEWALK PER COA SD 2430
- 2. PROTECT IN PLACE, BUILD SIDEWALK SO THAT ITS TOP IS FLUSH WITH EXISTING UTILITY BOX COLLARS AND STREET LIGHT FOUNDATIONS
- 3. REMOVE CURB AND GUTTER TO NEAREST JOINT AND REPLACE

NOTES:

1. BUILD SIDEWALK AT LEAST 6' AWAY FROM TREES.

| CITY OF ALBUQUERQUE<br>DEPARTMENT OF MUNICIPAL DEVELOPMENT<br>ENGINEERING DIVISION |                                              |              |       |            |             |
|------------------------------------------------------------------------------------|----------------------------------------------|--------------|-------|------------|-------------|
| TITLE: CORONADO PARK SIDEWALK                                                      |                                              |              |       |            |             |
|                                                                                    | -                                            |              |       | AN A       | Anna Anna   |
| A. A.                                                                              | NOT REVIEWED BY: D. DAVIDSON<br>REVIEWED BY: |              |       |            | Mo./Day/Yr. |
|                                                                                    |                                              |              |       |            | 07/01/19    |
| 5.30                                                                               |                                              |              |       |            |             |
| REVIEWED BY:                                                                       |                                              |              |       | <u>–</u> ₽ |             |
| N.S.                                                                               |                                              |              |       | Past       |             |
| -07                                                                                |                                              |              |       | L – L      |             |
| C                                                                                  |                                              |              |       |            |             |
| City Project No.                                                                   |                                              | Zone Map No. | Sheet |            | Of          |
|                                                                                    |                                              | H14          | 3     |            | 3           |