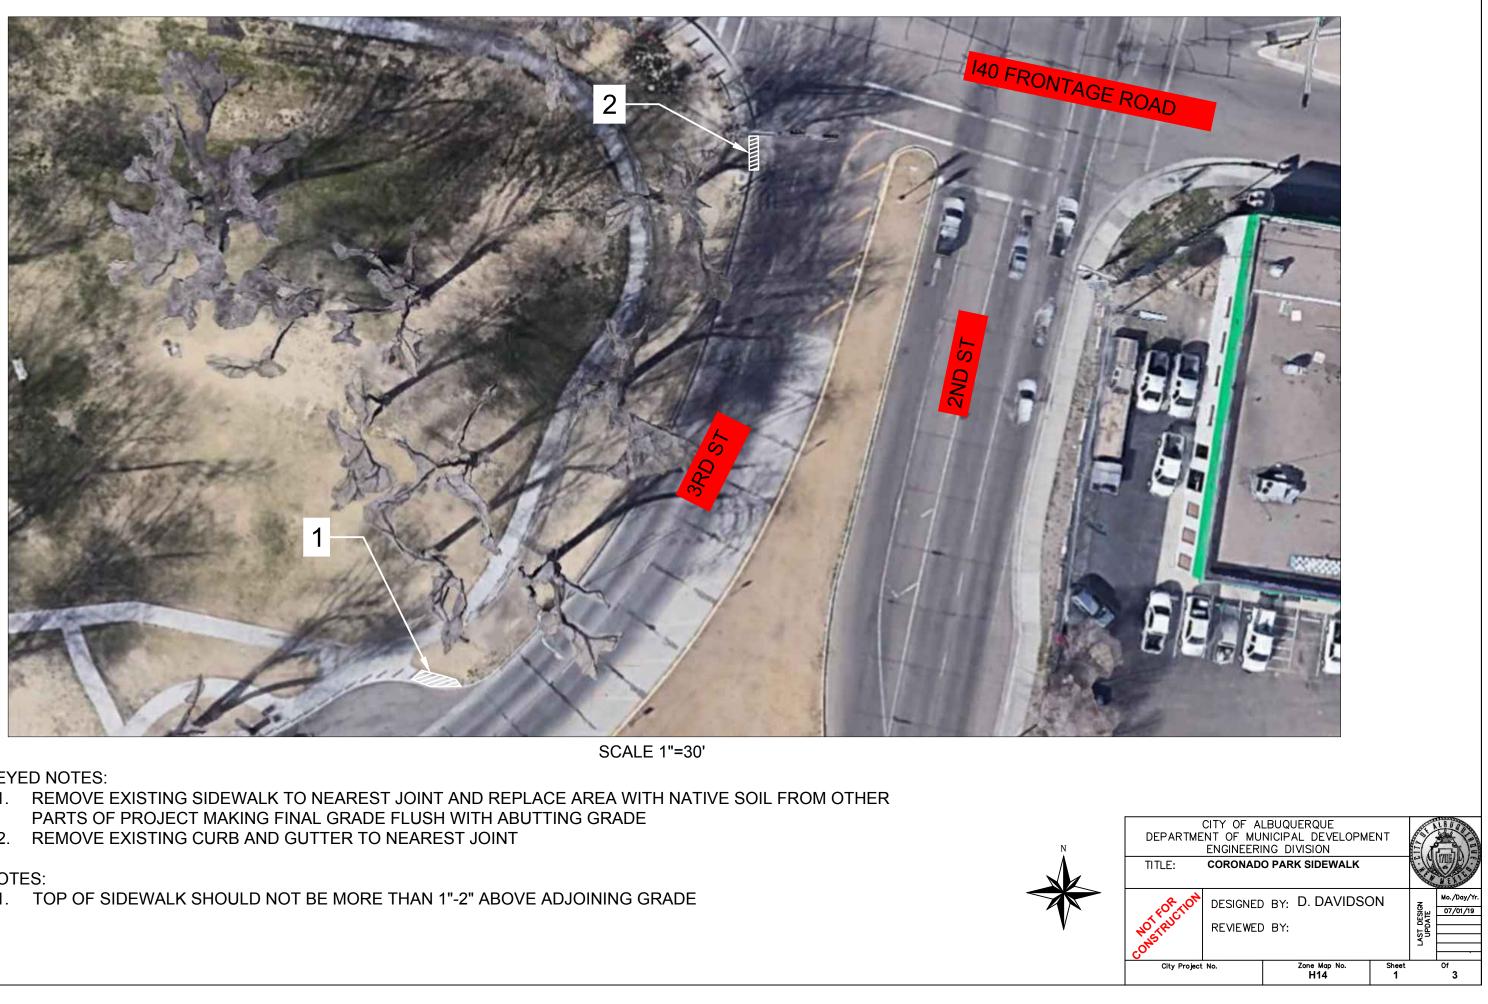

**KEYED NOTES:** 

- 1. REMOVE EXISTING SIDEWALK TO NEAREST JOINT AND REPLACE AREA WITH NATIVE SOIL FROM OTHER
- 2. REMOVE EXISTING CURB AND GUTTER TO NEAREST JOINT

NOTES:

1. TOP OF SIDEWALK SHOULD NOT BE MORE THAN 1"-2" ABOVE ADJOINING GRADE