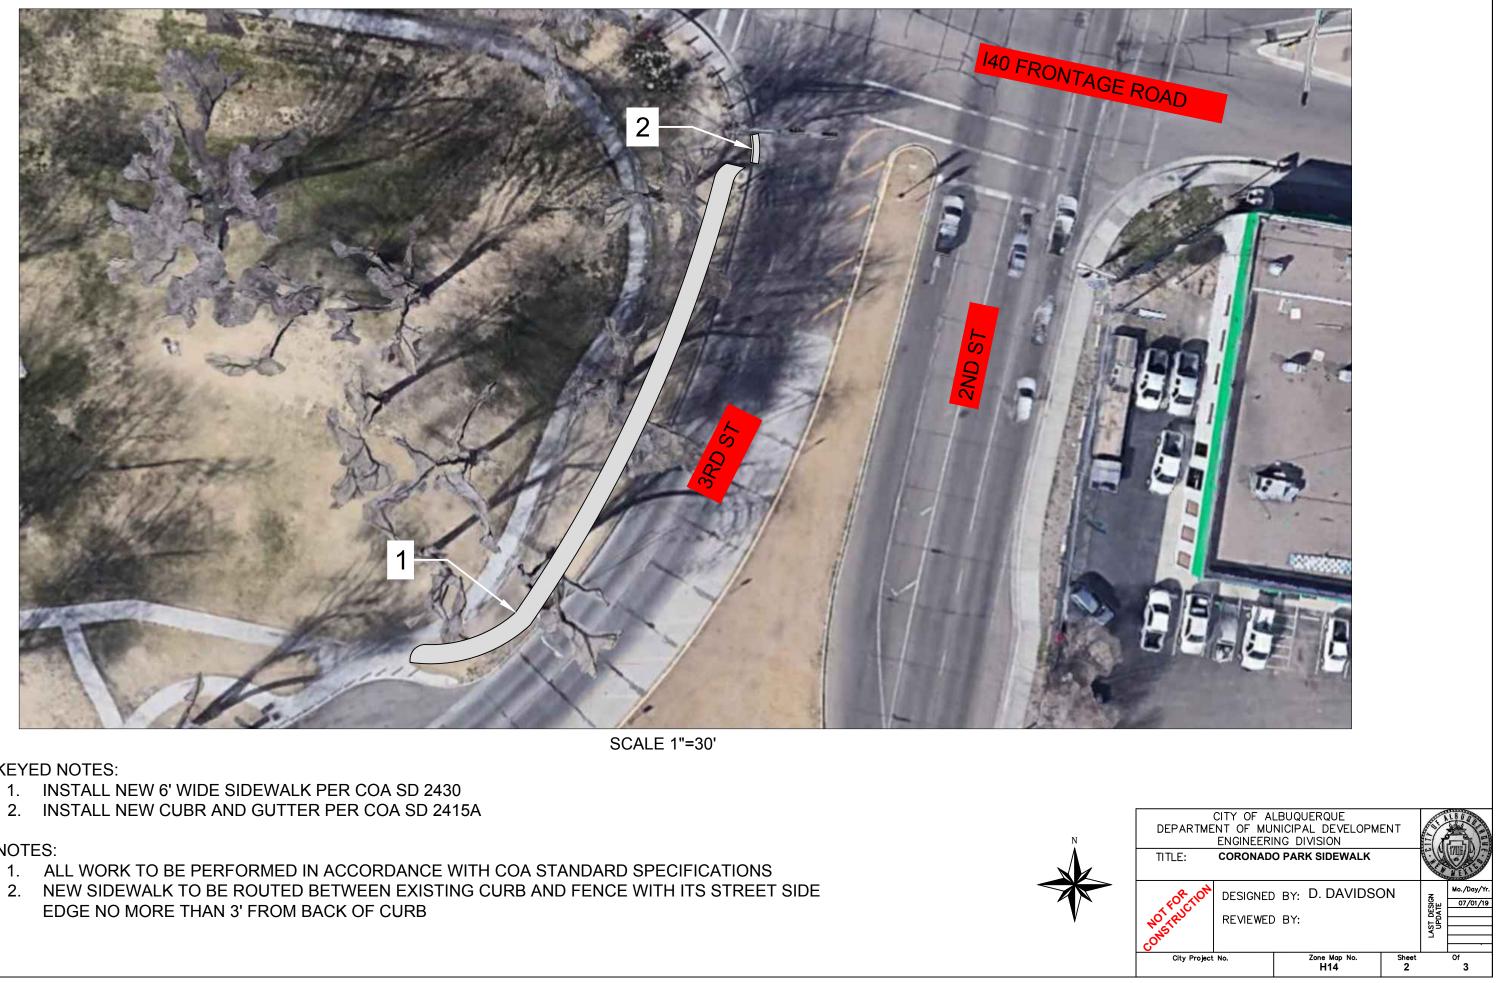

## **KEYED NOTES:**

- 1. INSTALL NEW 6' WIDE SIDEWALK PER COA SD 2430

## NOTES:

- 1. ALL WORK TO BE PERFORMED IN ACCORDANCE WITH COA STANDARD SPECIFICATIONS

**KEYED NOTES:** 

- 1. INSTALL SIDEWALK PER COA SD 2430
- 2. PROTECT IN PLACE, BUILD SIDEWALK SO THAT ITS TOP IS FLUSH WITH EXISTING UTILITY BOX COLLARS AND STREET LIGHT FOUNDATIONS
- 3. REMOVE CURB AND GUTTER TO NEAREST JOINT AND REPLACE