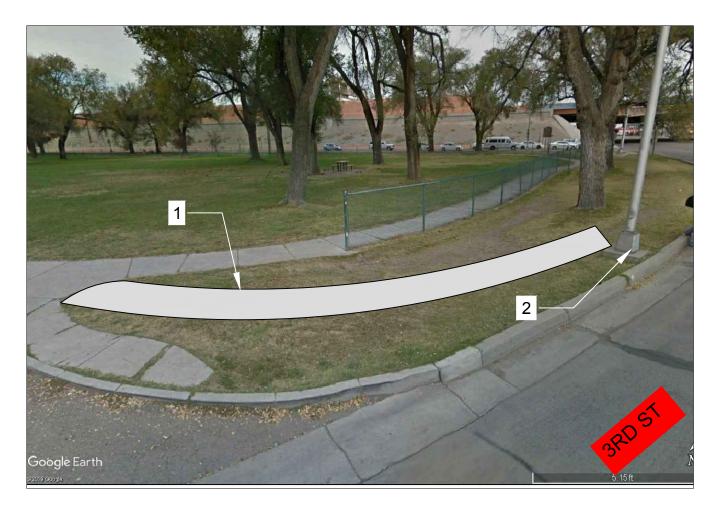

**KEYED NOTES:** 

- 1. REMOVE EXISTING SIDEWALK TO NEAREST JOINT AND REPLACE AREA WITH NATIVE SOIL FROM OTHER
- 2. REMOVE EXISTING CURB AND GUTTER TO NEAREST JOINT

NOTES:

1. TOP OF SIDEWALK SHOULD NOT BE MORE THAN 1"-2" ABOVE ADJOINING GRADE





## **KEYED NOTES:**

- 1. INSTALL NEW 6' WIDE SIDEWALK PER COA SD 2430

## NOTES:

- 1. ALL WORK TO BE PERFORMED IN ACCORDANCE WITH COA STANDARD SPECIFICATIONS









**KEYED NOTES:** 

- 1. INSTALL SIDEWALK PER COA SD 2430
- 2. PROTECT IN PLACE, BUILD SIDEWALK SO THAT ITS TOP IS FLUSH WITH EXISTING UTILITY BOX COLLARS AND STREET LIGHT FOUNDATIONS
- 3. REMOVE CURB AND GUTTER TO NEAREST JOINT AND REPLACE

NOTES:

1. BUILD SIDEWALK AT LEAST 6' AWAY FROM TREES.

| CITY OF ALBUQUERQUE<br>DEPARTMENT OF MUNICIPAL DEVELOPMENT<br>ENGINEERING DIVISION |                                              |              |       |            |             |
|------------------------------------------------------------------------------------|----------------------------------------------|--------------|-------|------------|-------------|
| TITLE: CORONADO PARK SIDEWALK                                                      |