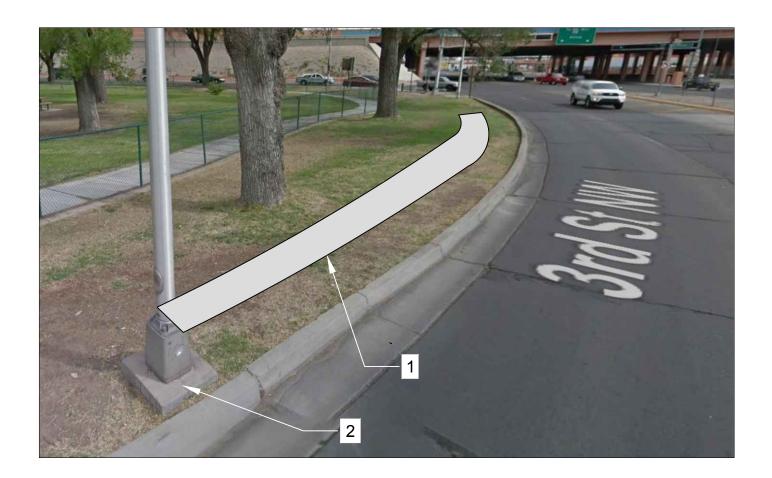

## NOTES:

- 1. ALL WORK TO BE PERFORMED IN ACCORDANCE WITH COA STANDARD SPECIFICATIONS

**KEYED NOTES:** 

- 1. INSTALL SIDEWALK PER COA SD 2430
- 2. PROTECT IN PLACE, BUILD SIDEWALK SO THAT ITS TOP IS FLUSH WITH EXISTING UTILITY BOX COLLARS AND STREET LIGHT FOUNDATIONS
- 3. REMOVE CURB AND GUTTER TO NEAREST JOINT AND REPLACE