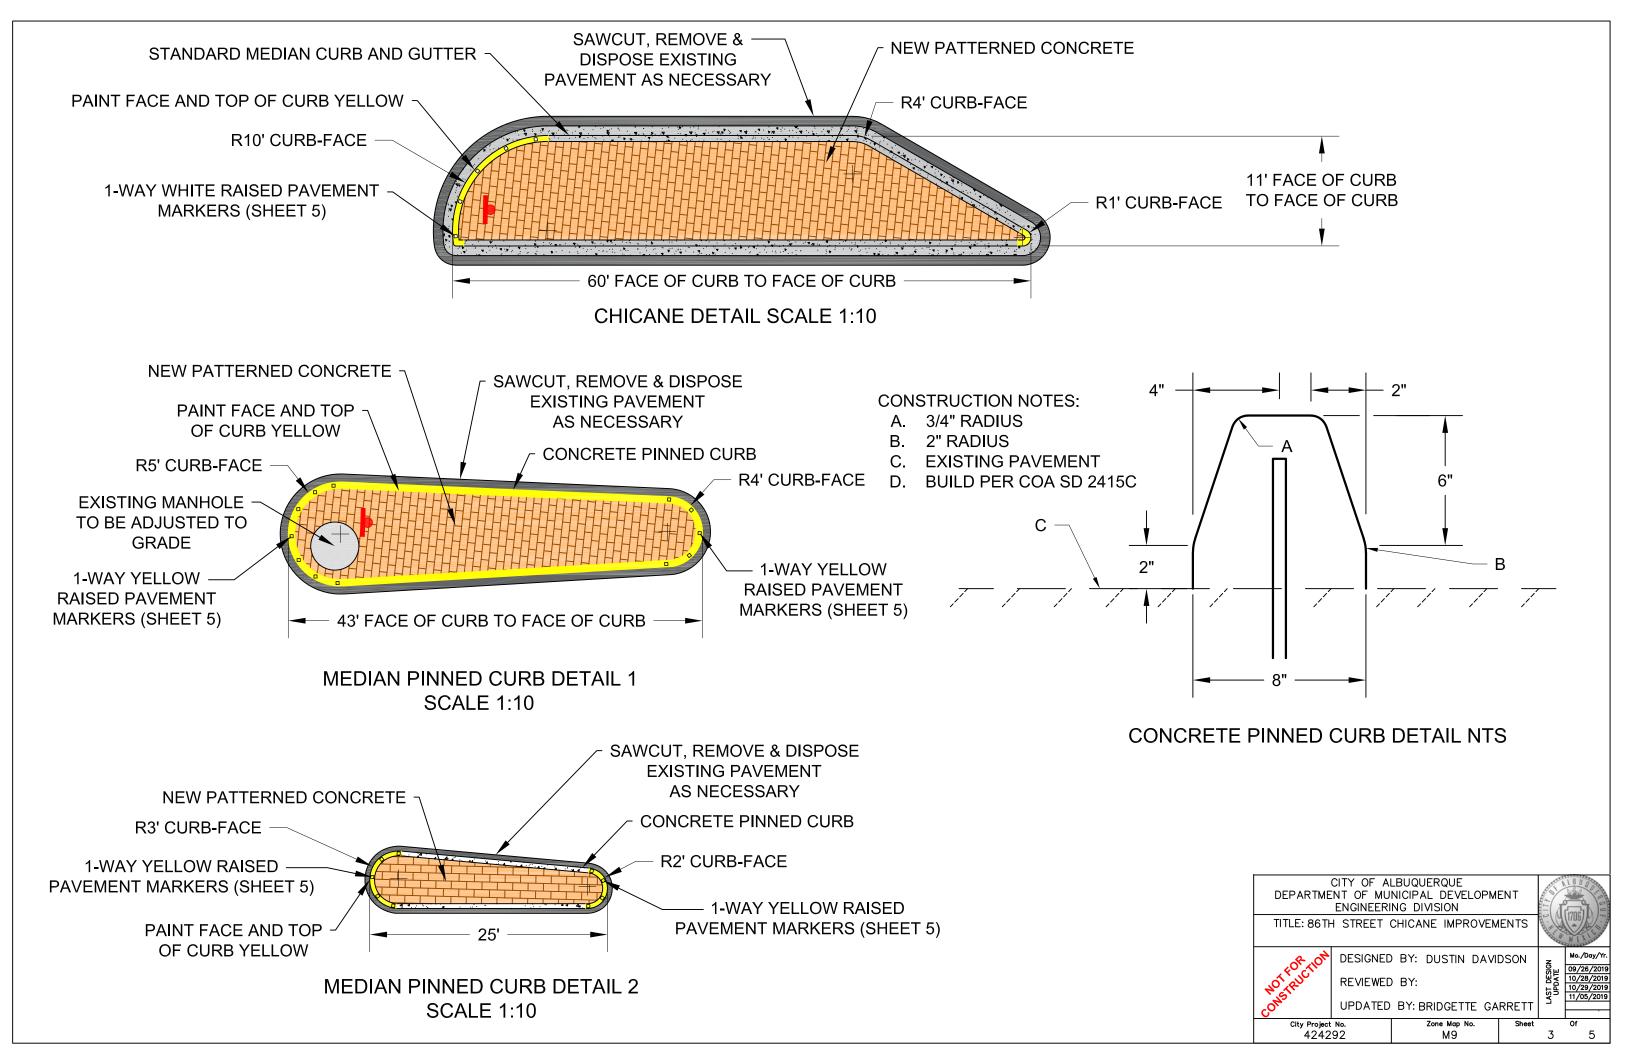

### **KEYED IMPROVEMENT NOTES:**

- 3. INSTALL CHICANE PER DETAIL ON SHEET 3
- 5.
- 7. INSTALL MUTCD OM3-R
- 8. INSTALL MUTCD R4-7
- 9. INSTALL MUTCD W5-1

### SHEET NOTES:

- B. SEE SHEET 5 FOR SIGN DETAILS
- C. HATCH SPACING IS 20'

SCALE 1"=100'

SCALE 1"=40'

1. INSTALL 6" REFLECTORIZED PLASTIC SOLID WHITE STRIPE (TYP.) 2. INSTALL 4" REFLECTORIZED PLASTIC SOLID YELLOW STRIPE (TYP.) 4. INSTALL MEDIAN PER MEDIAN PINNED CURB DETAIL 1 ON SHEET 3 INSTALL MEDIAN PER MEDIAN PINNED CURB DETAIL 2 ON SHEET 3 6. INSTALL 170 LF - CONCRETE PINNED CURB PER DETAIL ON SHEET 3

### 10. INSTALL 1-WAY RAISED PAVEMENT MARKERS, PER DETAILS ON SHEETS 3 & 5

A. SEE SHEET 4 FOR SECTIONS A-A AND B-B

| DEPARTMEN                  | CITY OF ALBUQUERQUE<br>DEPARTMENT OF MUNICIPAL DEVELOPMENT<br>ENGINEERING DIVISION |                    |       |                |                                                      |  |
|----------------------------|------------------------------------------------------------------------------------|--------------------|-------|----------------|------------------------------------------------------|--|
|                            | TITLE: 86TH STREET CHICANE IMPROVEMENTS                                            |                    |       |                |                                                      |  |
| R 10H                      | CESIGNED BY: DUSTIN DAVIDSON                                                       |                    |       |                | Mo./Day/Yr.                                          |  |
| NOT FOR TION               | NOTRUCT REVIEWED BY:                                                               |                    |       |                | 09/26/2019<br>10/28/2019<br>10/29/2019<br>11/05/2019 |  |
| COMP                       | UPDATED                                                                            | BY: BRIDGETTE GA   | RRETT | LAST D<br>UPD. |                                                      |  |
| City Project No.<br>424292 |                                                                                    | Zone Map No.<br>M9 | Sheet | 2              | of<br>5                                              |  |