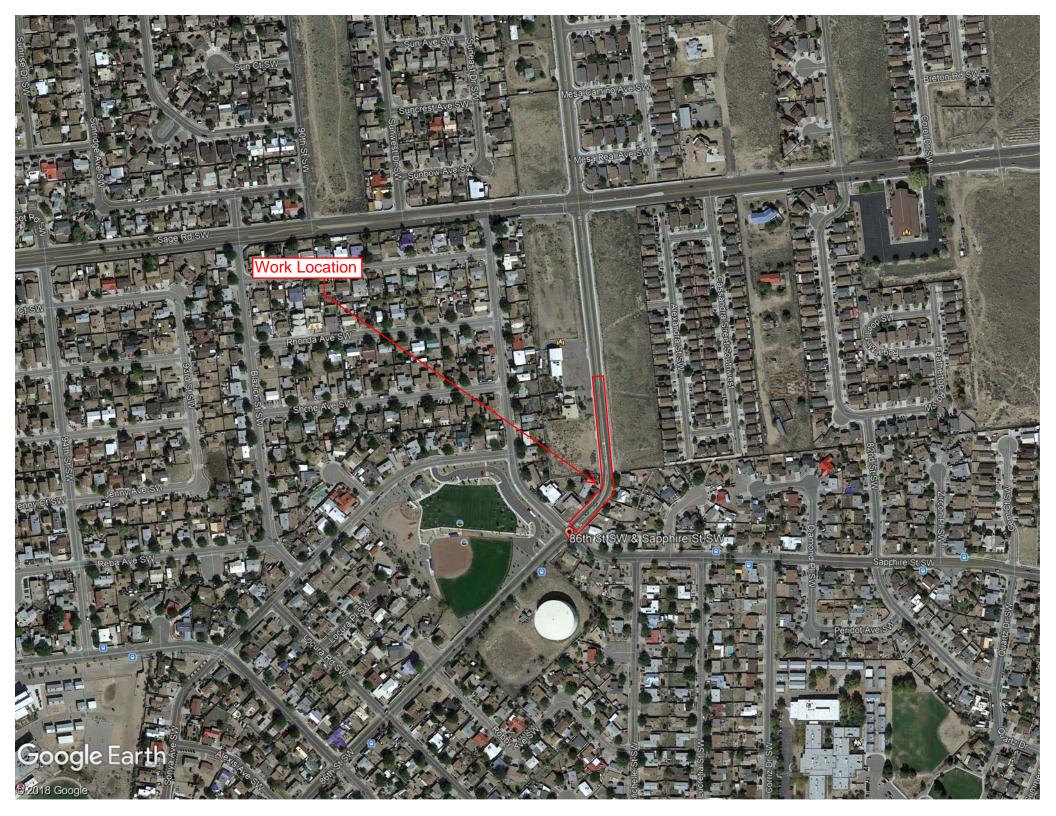

SCALE 1"=50'

## DEMOLITION NOTES:

- 1. ERADICATE WHITE STRIPE BY WATER-BLAST METHOD ONLY
- 2. ERADICATE YELLOW STRIPE BY WATER-BLAST METHOD ONLY

# SHEET NOTES:

A. SEE SHEET 4 FOR EXISTING SECTION A-A

| CITY OF ALBUQUERQUE<br>DEPARTMENT OF MUNICIPAL DEVELOPMENT<br>ENGINEERING DIVISION   Image: Constant of the strength of the strengt of the strength of the strength of the strength of t |          |          |                  |       |                  |                          |
|------------------------------------------------------------------------------------------------------------------------------------------------------------------------------------------------------------------------------------------------------------------------------------------------------------------