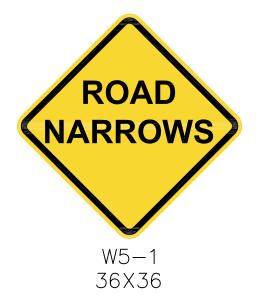

### **KEYED IMPROVEMENT NOTES:**

- 3. INSTALL CHICANE PER DETAIL ON SHEET 3
- 5.
- 7. INSTALL MUTCD OM3-R
- 8. INSTALL MUTCD R4-7
- 9. INSTALL MUTCD W5-1