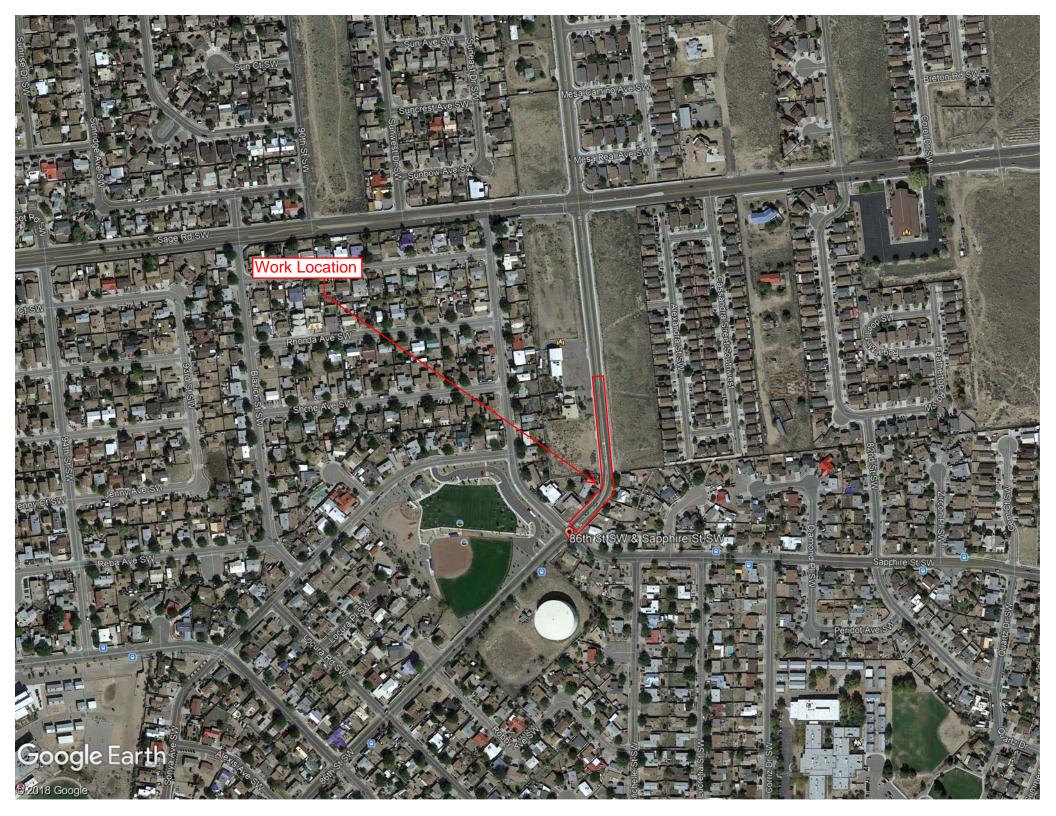

NED BY: DUSTIN DAVIDSON                                                     |                    |       |               |                                        |  |
| NOTRUCI                         | REVIEWED BY:                                                                       |                    |       |               | 09/26/2019<br>10/28/2019<br>10/29/2019 |  |
| NOTFOR TRUCTION<br>CONSTRUCTION | UPDATED                                                                            | BY: BRIDGETTE GA   | RRETT | adn<br>1 ISV1 | 11/05/2019                             |  |
| City Project No.<br>424292      |                                                                                    | Zone Map No.<br>M9 | Sheet | 5             | of<br>5                                |  |







SCALE 1"=50'

## DEMOLITION NOTES:

- 1. ERADICATE WHITE STRIPE BY WATER-BLAST METHOD ONLY
- 2. ERADICATE YELLOW STRIPE BY WATER-BLAST METHOD ONLY

# SHEET NOTES:

A. SEE SHEET 4 FOR EXISTING SECTION A-A

| CITY OF ALBUQUERQUE<br>DEPARTMENT OF MUNICIPAL DEVELOPMENT<br>ENGINEERING DIVISION   Image: Constant of the strength of the strengt of the strength of the strength of the strength of t |          |          |                  |       |                  |                          |
|------------------------------------------------------------------------------------------------------------------------------------------------------------------------------------------------------------------------------------------------------------------------------------------------------------------