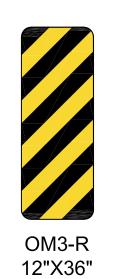

### **KEYED IMPROVEMENT NOTES:**

- 3. INSTALL CHICANE PER DETAIL ON SHEET 3
- 5.
- 7. INSTALL MUTCD OM3-R
- 8. INSTALL MUTCD R4-7
- 9. INSTALL MUTCD W5-1