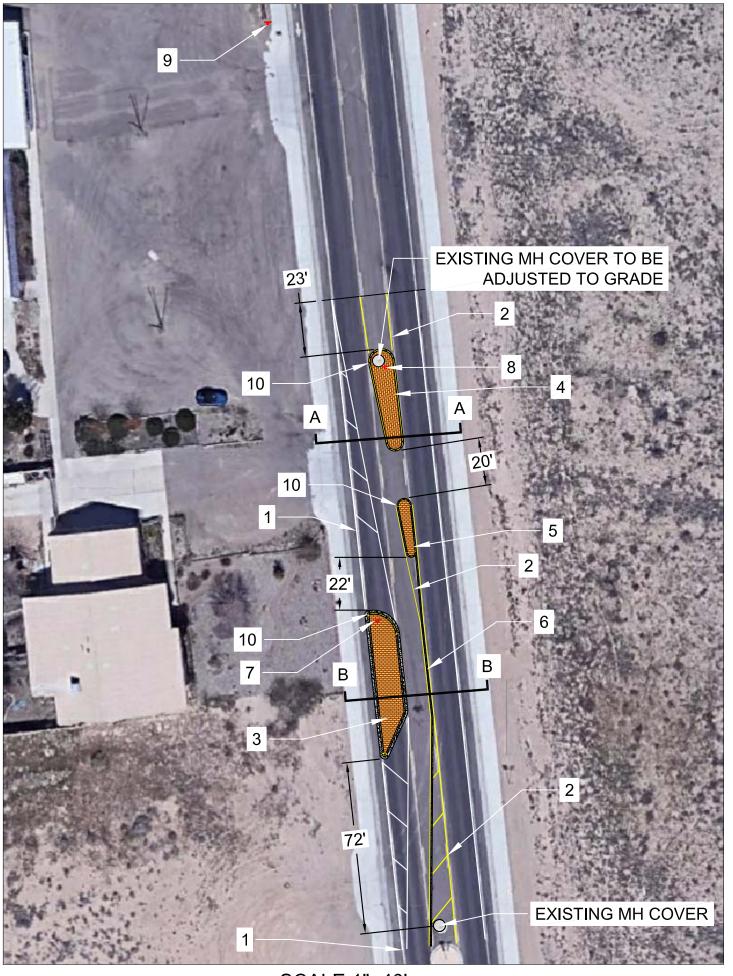

### **KEYED IMPROVEMENT NOTES:**

- 3. INSTALL CHICANE PER DETAIL ON SHEET 3
- 5.
- 7. INSTALL MUTCD OM3-R
- 8. INSTALL MUTCD R4-7
- 9. INSTALL MUTCD W5-1

### SHEET NOTES:

- B. SEE SHEET 5 FOR SIGN DETAILS
- C. HATCH SPACING IS 20'

SCALE 1"=100'

SCALE 1"=40'

1. INSTALL 6" REFLECTORIZED PLASTIC SOLID WHITE STRIPE (TYP.) 2. INSTALL 4" REFLECTORIZED PLASTIC SOLID YELLOW STRIPE (TYP.) 4. INSTALL MEDIAN PER MEDIAN PINNED CURB DETAIL 1 ON SHEET 3 INSTALL MEDIAN PER MEDIAN PINNED CURB DETAIL 2 ON SHEET 3 6. INSTALL 170 LF - CONCRETE PINNED CURB PER DETAIL ON SHEET 3

### 10. INSTALL 1-WAY RAISED PAVEMENT MARKERS, PER DETAILS ON SHEETS 3 & 5

A. SEE SHEET 4 FOR SECTIONS A-A AND B-B

| DEPARTMEN                  | CITY OF ALBUQUERQUE<br>DEPARTMENT OF MUNICIPAL DEVELOPMENT<br>ENGINEERING DIVISION |                    |       |                |                                                      |  |
|----------------------------|------------------------------------------------------------------------------------|--------------------|-------|----------------|------------------------------------------------------|--|
|                            | TITLE: 86TH STREET CHICANE IMPROVEMENTS                                            |                    |       |                |                                                      |  |
| R 10H                      | CESIGNED BY: DUSTIN DAVIDSON                                                       |                    |       |                | Mo./Day/Yr.                                          |  |
| NOT FOR TION               | NOTRUCT REVIEWED BY:                                                               |                    |       |                | 09/26/2019<br>10/28/2019<br>10/29/2019<br>11/05/2019 |  |
| COMP                       | UPDATED                                                                            | BY: BRIDGETTE GA   | RRETT | LAST D<br>UPD. |                                                      |  |
| City Project No.<br>424292 |                                                                                    | Zone Map No.<br>M9 | Sheet | 2              | of<br>5                                              |  |