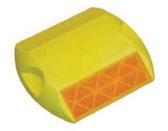

### 10. INSTALL 1-WAY RAISED PAVEMENT MARKERS, PER DETAILS ON SHEETS 3 & 5

A. SEE SHEET 4 FOR SECTIONS A-A AND B-B

| DEPARTMEN                  | CITY OF ALBUQUERQUE<br>DEPARTMENT OF MUNICIPAL DEVELOPMENT<br>ENGINEERING DIVISION |                    |       |                |                                                      |  |
|----------------------------|------------------------------------------------------------------------------------|--------------------|-------|----------------|------------------------------------------------------|--|
|                            | TITLE: 86TH STREET CHICANE IMPROVEMENTS                                            |                    |       |                |                                                      |  |
| R 10H                      | CESIGNED BY: DUSTIN DAVIDSON                                                       |                    |       |                | Mo./Day/Yr.                                          |  |
| NOT FOR TION               | NOTRUCT REVIEWED BY:                                                               |                    |       |                | 09/26/2019<br>10/28/2019<br>10/29/2019<br>11/05/2019 |  |
| COMP                       | UPDATED                                                                            | BY: BRIDGETTE GA   | RRETT | LAST D<br>UPD. |                                                      |  |
| City Project No.<br>424292 |                                                                                    | Zone Map No.<br>M9 | Sheet | 2              | of<br>5                                              |  |

R4-7 24"X30"

1-WAY RAISED PAVEMENT MARKER REFLECTIVE: YELLOW; 4"X 4"

1-WAY RAISED PAVEMENT MARKER REFLECTIVE: WHITE; 4"X 4"

|                                 | CITY OF ALBUQUERQUE<br>DEPARTMENT OF MUNICIPAL DEVELOPMENT<br>ENGINEERING DIVISION |                    |       |               |                                        |  |
|---------------------------------|------------------------------------------------------------------------------------|--------------------|-------|---------------|----------------------------------------|--|
|                                 | TITLE: 86TH STREET CHICANE IMPROVEMENTS                                            |                    |       |               |                                        |  |
| OPTION                          | A DESIGNED BY: DUSTIN DAVIDSON                                                     |                    |       |               |                                        |  |
| NOTRUCI                         | REVIEWED BY:                                                                       |                    |       |               | 09/26/2019<br>10/28/2019<br>10/29/2019 |  |
| NOTFOR TRUCTION<br>CONSTRUCTION | UPDATED                                                                            | BY: BRIDGETTE GA   | RRETT | adn<br>1 ISV1 | 11/05/2019                             |  |
| City Project No.<br>424292      |                                                                                    | Zone Map No.<br>M9 | Sheet | 5             | of<br>5                                |  |

R4-7 24"X30"

1-WAY RAISED PAVEMENT MARKER REFLECTIVE: YELLOW; 4"X 4"

1-WAY RAISED PAVEMENT MARKER REFLECTIVE: WHITE; 4"X 4"

|                                 | CITY OF ALBUQUERQUE<br>DEPARTMENT OF MUNICIPAL DEVELOPMENT<br>ENGINEERING DIVISION |                    |       |               |                           |  |
|---------------------------------|------------------------------------------------------------------------------------|--------------------|-------|---------------|---------------------------|--|
|                                 | TITLE: 86TH STREET CHICANE IMPROVEMENTS                                            |                    |       |               |                           |  |
| OPTION                          | DESIGNED                                                                           | ) BY: DUSTIN DAVI  | DSON  | ESIGN<br>TE   | Mo./Day/Yr.<br>09/26/2019 |  |
| NOTRUCI                         | REVIEWED BY:                                                                       |                    |       |               | 10/28/2019                |  |
| NOTFOR TRUCTION<br>CONSTRUCTION | UPDATED                                                                            | BY: BRIDGETTE GA   | RRETT | adn<br>1 ISV1 | 11/05/2019                |  |
| City Project No.<br>424292      |                                                                                    | Zone Map No.<br>M9 | Sheet | 5             | of<br>5                   |  |