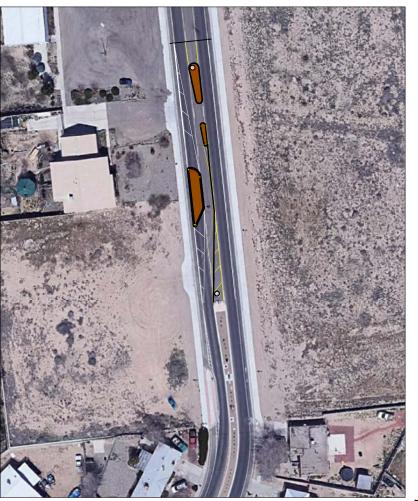

### **KEYED IMPROVEMENT NOTES:**

- 3. INSTALL CHICANE PER DETAIL ON SHEET 3
- 5.
- 7. INSTALL MUTCD OM3-R
- 8. INSTALL MUTCD R4-7
- 9. INSTALL MUTCD W5-1

### SHEET NOTES:

- B. SEE SHEET 5 FOR SIGN DETAILS
- C. HATCH SPACING IS 20'

SCALE 1"=100'

SCALE 1"=40'

1. INSTALL 6" REFLECTORIZED PLASTIC SOLID WHITE STRIPE (TYP.) 2. INSTALL 4" REFLECTORIZED PLASTIC SOLID YELLOW STRIPE (TYP.) 4. INSTALL MEDIAN PER MEDIAN PINNED CURB DETAIL 1 ON SHEET 3 INSTALL MEDIAN PER MEDIAN PINNED CURB DETAIL 2 ON SHEET 3 6. INSTALL 170 LF - CONCRETE PINNED CURB PER DETAIL ON SHEET 3

### 10. INSTALL 1-WAY RAISED PAVEMENT MARKERS, PER DETAILS ON SHEETS 3 & 5

A. SEE SHEET 4 FOR SECTIONS A-A AND B-B

| DEPARTMEN                  | CITY OF ALBUQUERQUE<br>DEPARTMENT OF MUNICIPAL DEVELOPMENT<br>ENGINEERING DIVISION |                    |       |                |                                                      |  |
|----------------------------|------------------------------------------------------------------------------------|--------------------|-------|----------------|------------------------------------------------------|--|
|                            | TITLE: 86TH STREET CHICANE IMPROVEMENTS                                            |                    |       |                |                                                      |  |
| R 10H                      | CESIGNED BY: DUSTIN DAVIDSON                                                       |                    |       |                | Mo./Day/Yr.                                          |  |
| NOT FOR TION               | NOTRUCT REVIEWED BY:                                                               |                    |       |                | 09/26/2019<br>10/28/2019<br>10/29/2019<br>11/05/2019 |  |
| COMP                       | UPDATED                                                                            | BY: BRIDGETTE GA   | RRETT | LAST D<br>UPD. |                                                      |  |
| City Project No.<br>424292 |                                                                                    | Zone Map No.<br>M9 | Sheet | 2              | of<br>5                                              |  |