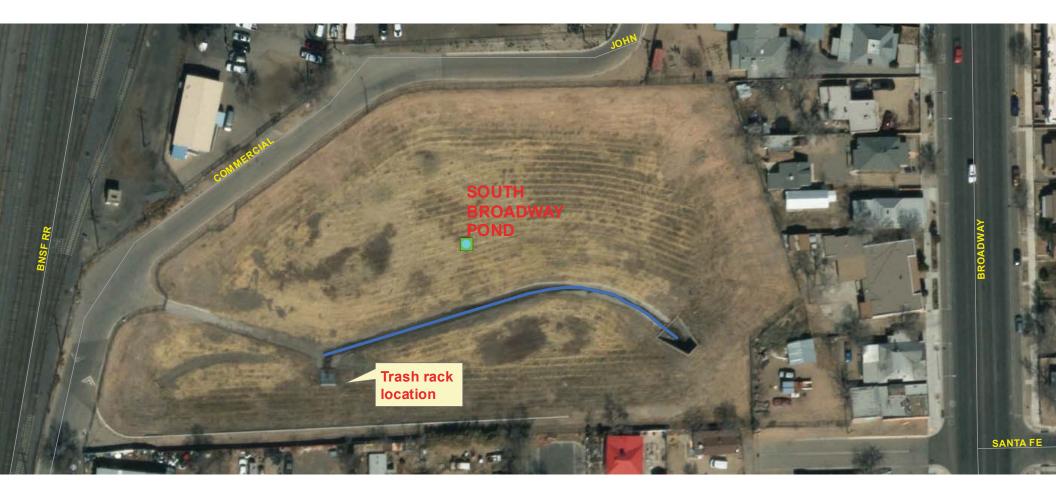

CODE:

(a) CONTRACTOR TO VERIFY PANEL LENGTHS, WIDTHS AND WEIGHTS WITH ACTUAL FIELD MEASUREMENTS AND MANUFACTURER.

S

ALBUQUERQUE PRINCIPAL SPILLWAYS

ЧЧ

CITY C

ORT

Ō.