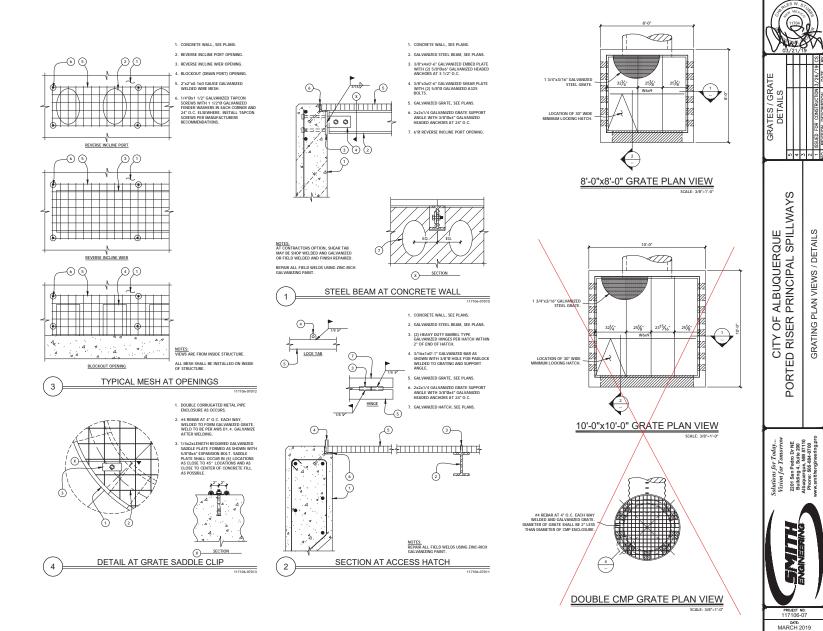

3

17106-0703

6

NUMBER OF PANELS: B-07x8-07 = 3, 10-07x10-07 = 4 PANEL LINGTH: B-07x8-07 = 6-111, 10-07x10-07 = 8-111 (a) PANEL WOTH: S-07x8-07 = (1) PANEL 32 144; (2) PANELS 25 1/8" (a) 10-07x10-07 = (1) PANEL 32 1/4", (2) PANELS 25 1/8", (1) PANEL 23 15/16" (a)

FN118

WEIGHT: 12.5 LBS./SO. FT. (a) TOTAL WEIGHT: 8'-0"x8'-0" = 583.3 LBS., 10'-0"x10'-0" = 975.0 LBS. (a)

GENERAL STRUCTURAL NOTES APPLY UNLESS NOTED ON STRUCTURAL DRAWINGS. IN CASE OF CONFLICT BETWEEN GSN, DETAILS AND PLANS, THE GREATER REQUIREMENTS

CODE:

(a) CONTRACTOR TO VERIFY PANEL LENGTHS, WIDTHS AND WEIGHTS WITH ACTUAL FIELD MEASUREMENTS AND MANUFACTURER.

S

ALBUQUERQUE PRINCIPAL SPILLWAYS

ЧЧ

CITY C

ORT

Ō.