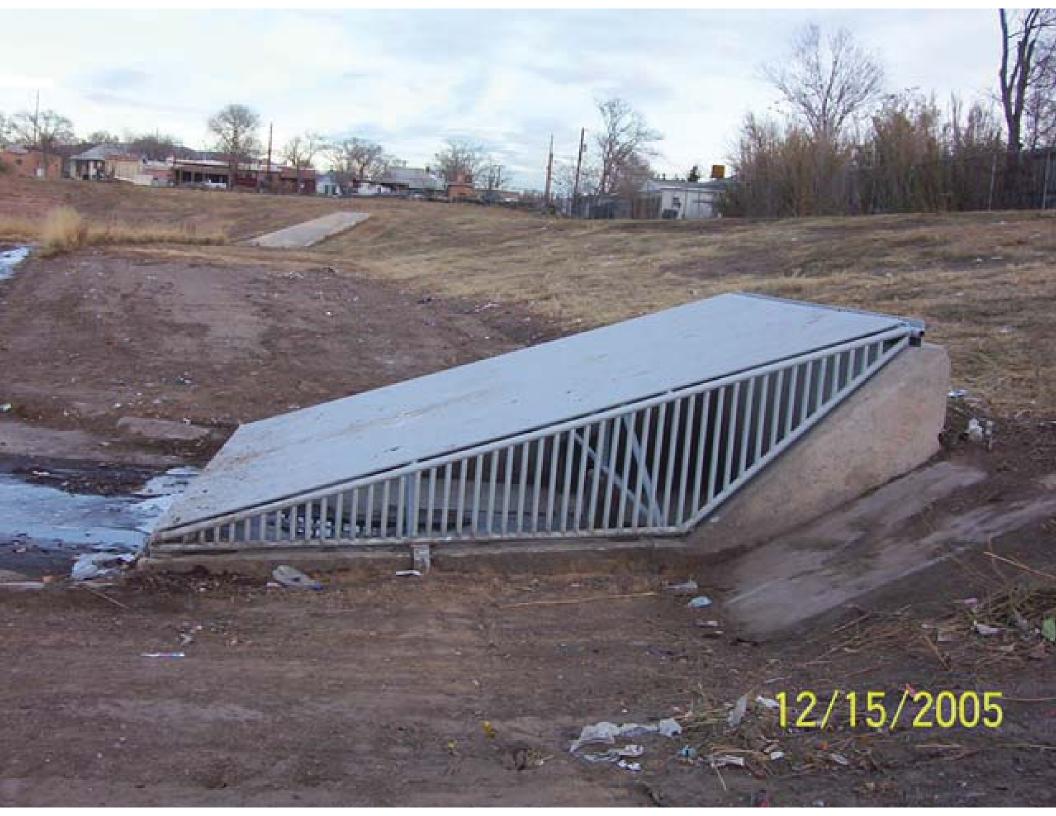

3

17106-0703

6

NUMBER OF PANELS: B-07x8-07 = 3, 10-07x10-07 = 4 PANEL LINGTH: B-07x8-07 = 6-111, 10-07x10-07 = 8-111 (a) PANEL WOTH: S-07x8-07 = (1) PANEL 32 144; (2) PANELS 25 1/8" (a) 10-07x10-07 = (1) PANEL 32 1/4", (2) PANELS 25 1/8", (1) PANEL 23 15/16" (a)

FN118

WEIGHT: 12.5 LBS./SO. FT. (a) TOTAL WEIGHT: 8'-0"x8'-0" = 583.3 LBS., 10'-0"x10'-0" = 975.0 LBS. (a)

GENERAL STRUCTURAL NOTES APPLY UNLESS NOTED ON STRUCTURAL DRAWINGS. IN CASE OF CONFLICT BETWEEN GSN, DETAILS AND PLANS, THE GREATER REQUIREMENTS

CODE:

(a) CONTRACTOR TO VERIFY PANEL LENGTHS, WIDTHS AND WEIGHTS WITH ACTUAL FIELD MEASUREMENTS AND MANUFACTURER.



S

ALBUQUERQUE PRINCIPAL SPILLWAYS

ЧЧ

CITY C

ORT

Ō.

DETAILS

NOTES / TYPICAL

STRUCTURAL

GENERAL

N. / TY DETAII

S.

(ŋ



GRATES