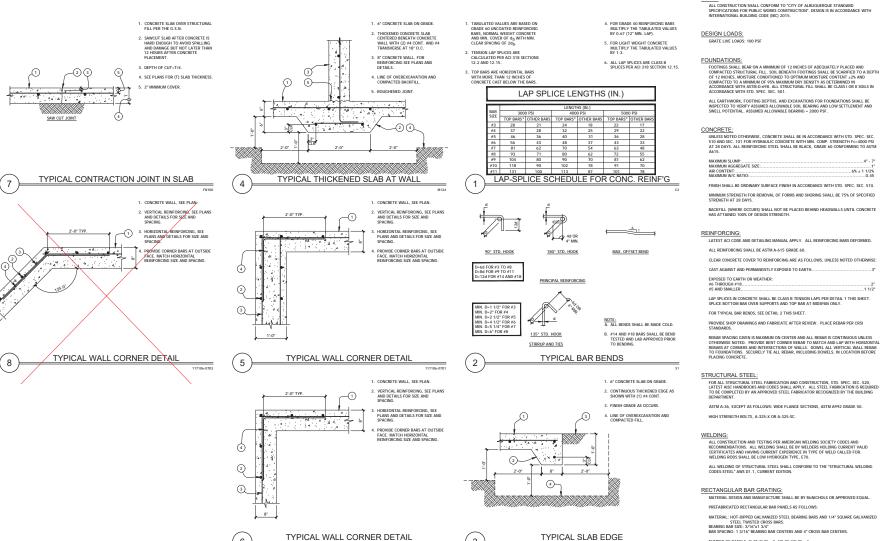

3

17106-0703

6

NUMBER OF PANELS: B-07x8-07 = 3, 10-07x10-07 = 4 PANEL LINGTH: B-07x8-07 = 6-111, 10-07x10-07 = 8-111 (a) PANEL WOTH: S-07x8-07 = (1) PANEL 32 144; (2) PANELS 25 1/8" (a) 10-07x10-07 = (1) PANEL 32 1/4", (2) PANELS 25 1/8", (1) PANEL 23 15/16" (a)

FN118

WEIGHT: 12.5 LBS./SO. FT. (a) TOTAL WEIGHT: 8'-0"x8'-0" = 583.3 LBS., 10'-0"x10'-0" = 975.0 LBS. (a)

GENERAL STRUCTURAL NOTES APPLY UNLESS NOTED ON STRUCTURAL DRAWINGS. IN CASE OF CONFLICT BETWEEN GSN, DETAILS AND PLANS, THE GREATER REQUIREMENTS

CODE:

(a) CONTRACTOR TO VERIFY PANEL LENGTHS, WIDTHS AND WEIGHTS WITH ACTUAL FIELD MEASUREMENTS AND MANUFACTURER.



S

ALBUQUERQUE PRINCIPAL SPILLWAYS

ЧЧ

CITY C

ORT

Ō.

DETAILS

NOTES / TYPICAL

STRUCTURAL

GENERAL

N. / TY DETAII

S.

(ŋ



GRATES