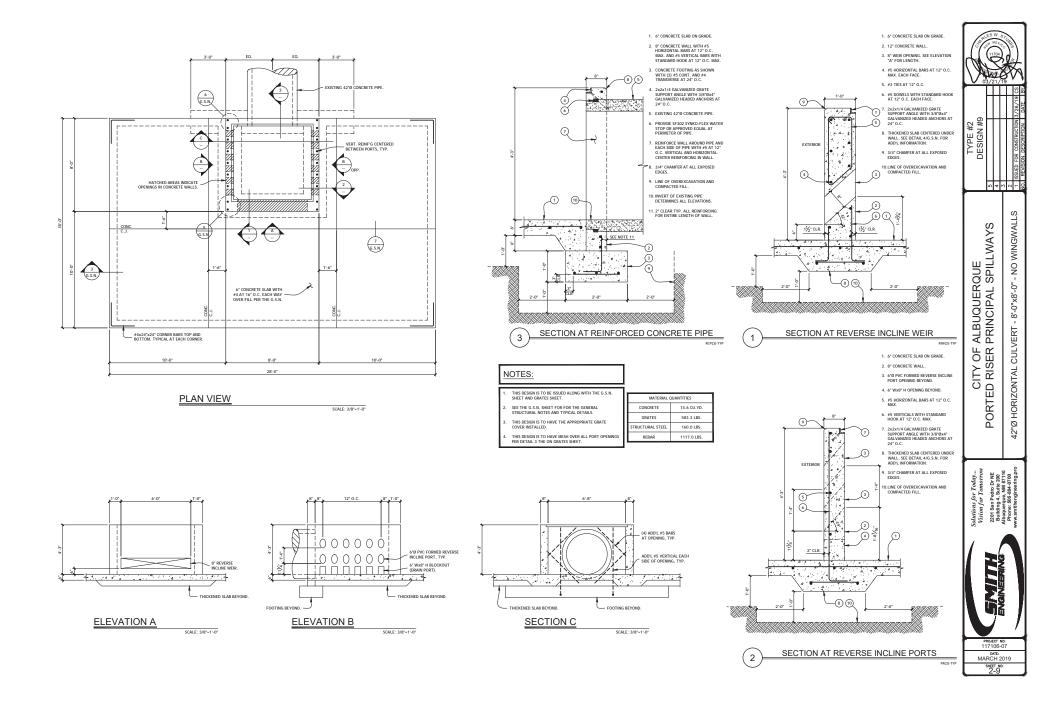

3

17106-0703

6

NUMBER OF PANELS: B-07x8-07 = 3, 10-07x10-07 = 4 PANEL LINGTH: B-07x8-07 = 6-111, 10-07x10-07 = 8-111 (a) PANEL WOTH: S-07x8-07 = (1) PANEL 32 144; (2) PANELS 25 1/8" (a) 10-07x10-07 = (1) PANEL 32 1/4", (2) PANELS 25 1/8", (1) PANEL 23 15/16" (a)

FN118

WEIGHT: 12.5 LBS./SO. FT. (a) TOTAL WEIGHT: 8'-0"x8'-0" = 583.3 LBS., 10'-0"x10'-0" = 975.0 LBS. (a)

GENERAL STRUCTURAL NOTES APPLY UNLESS NOTED ON STRUCTURAL DRAWINGS. IN CASE OF CONFLICT BETWEEN GSN, DETAILS AND PLANS, THE GREATER REQUIREMENTS

CODE:

(a) CONTRACTOR TO VERIFY PANEL LENGTHS, WIDTHS AND WEIGHTS WITH ACTUAL FIELD MEASUREMENTS AND MANUFACTURER.



S

ALBUQUERQUE PRINCIPAL SPILLWAYS

ЧЧ

CITY C

ORT

Ō.

DETAILS

NOTES / TYPICAL

STRUCTURAL

GENERAL

N. / TY DETAII

S.

(ŋ



GRATES