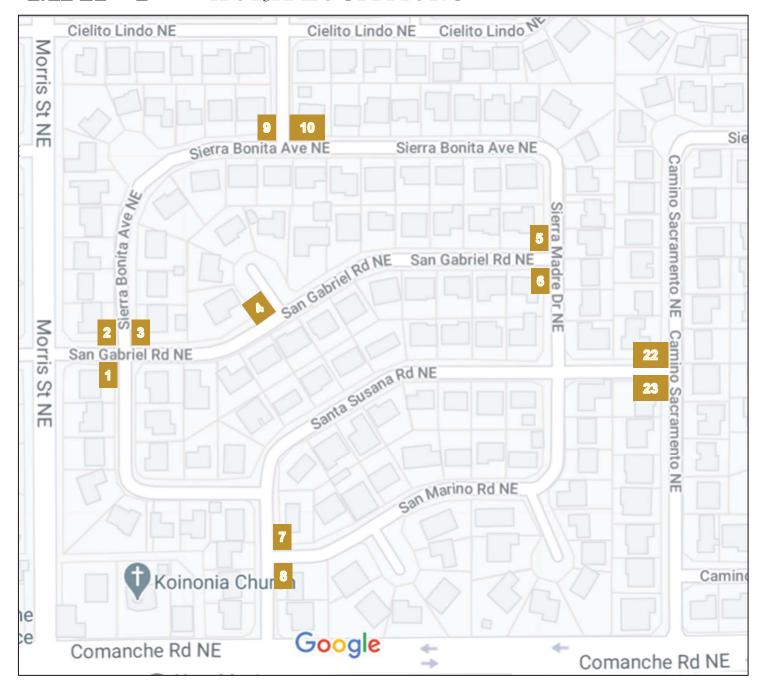

## **ADA RAMP LISTING**

| Location<br>Number | Intersection                        | Ramp<br>Corner | Asset<br>Number | Remarks |
|--------------------|-------------------------------------|----------------|-----------------|---------|
| 1                  | San Gabriel and Sierra Bonita       | SW             | 21648           | Map 1   |
| 2                  | San Gabriel and Sierra Bonita       | NW             | 21656           | Map 1   |
| 3                  | San Gabriel and Sierra Bonita       | NE             | 21651           | Map 1   |
| 4                  | San Gabriel and San Gabriel         | W              | 21658           | Map 1   |
| 5                  | San Gabriel and Sierra Madre        | NW             | 21652           | Map 1   |
| 6                  | San Gabriel and San Madre           | SW             | 21650           | Map 1   |
| 7                  | Santa Susanna and San Marino        | NE             | 21653           | Map 1   |
| 8                  | Santa Susanna and San Marino        | SE             | 21728           | Map 1   |
| 9                  | Sierra Bonita and Julene            | NW             | 21655           | Map 1   |
| 10                 | Sierra Bonita and Julene            | NE             | 21742           | Map 1   |
| 11                 | Julene and Karen                    | SW             | 21688           | Map 2   |
| 12                 | Julene and Karen                    | SE             | 21689           | Map 2   |
| 13                 | Cielito Lindo and Doroteo           | NW             | 21682           | Map 2   |
| 14                 | Cielito Lindo and Doroteo           | NE             | 21681           | Map 2   |
| 15                 | Cielito Lindo and Tara              | SE             | 21696           | Map 3   |
| 16                 | Cielito Lindo and Tara              | NE             | 21679           | Map 3   |
| 17                 | Barbara and Tara                    | NE             | 21747           | Map 3   |
| 18                 | Barbara and Tara                    | SE             | 21746           | Map 3   |
| 19                 | Barbara and Barbara                 | Е              | 21745           | Map 3   |
| 20                 | Cielito Lindo and Pamela            | NE             | 21675           | Map 3   |
| 21                 | Cielito Lindo and Pamela            | SE             | 21698           | Map 3   |
| 22                 | Santa Susanna and Camino Sacramento | NW             | 16336           | Мар 1   |
| 23                 | Santa Susanna and Camino Sacramento | SW             | 16337           | Мар 1   |

## MAP 1 - WORK LOCATIONS