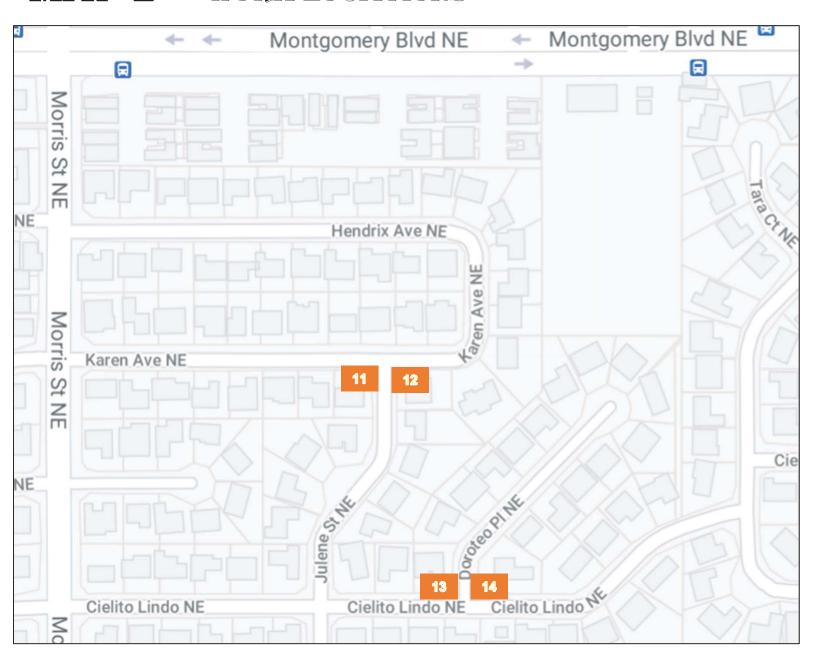

## **ADA RAMP LISTING**

| Location<br>Number | Intersection                        | Ramp<br>Corner | Asset<br>Number | Remarks |
|--------------------|-------------------------------------|----------------|-----------------|---------|
| 1                  | San Gabriel and Sierra Bonita       | SW             | 21648           | Map 1   |
| 2                  | San Gabriel and Sierra Bonita       | NW             | 21656           | Map 1   |
| 3                  | San Gabriel and Sierra Bonita       | NE             | 21651           | Map 1   |
| 4                  | San Gabriel and San Gabriel         | W              | 21658           | Map 1   |
| 5                  | San Gabriel and Sierra Madre        | NW             | 21652           | Map 1   |
| 6                  | San Gabriel and San Madre           | SW             | 21650           | Map 1   |
| 7                  | Santa Susanna and San Marino        | NE             | 21653           | Map 1   |
| 8                  | Santa Susanna and San Marino        | SE             | 21728           | Map 1   |
| 9                  | Sierra Bonita and Julene            | NW             | 21655           | Map 1   |
| 10                 | Sierra Bonita and Julene            | NE             | 21742           | Map 1   |
| 11                 | Julene and Karen                    | SW             | 21688           | Map 2   |
| 12                 | Julene and Karen                    | SE             | 21689           | Map 2   |
| 13                 | Cielito Lindo and Doroteo           | NW             | 21682           | Map 2   |
| 14                 | Cielito Lindo and Doroteo           | NE             | 21681           | Map 2   |
| 15                 | Cielito Lindo and Tara              | SE             | 21696           | Map 3   |
| 16                 | Cielito Lindo and Tara              | NE             | 21679           | Map 3   |
| 17                 | Barbara and Tara                    | NE             | 21747           | Map 3   |
| 18                 | Barbara and Tara                    | SE             | 21746           | Map 3   |
| 19                 | Barbara and Barbara                 | Е              | 21745           | Map 3   |
| 20                 | Cielito Lindo and Pamela            | NE             | 21675           | Map 3   |
| 21                 | Cielito Lindo and Pamela            | SE             | 21698           | Map 3   |
| 22                 | Santa Susanna and Camino Sacramento | NW             | 16336           | Мар 1   |
| 23                 | Santa Susanna and Camino Sacramento | SW             | 16337           | Мар 1   |

## MAP 2 - WORK LOCATIONS