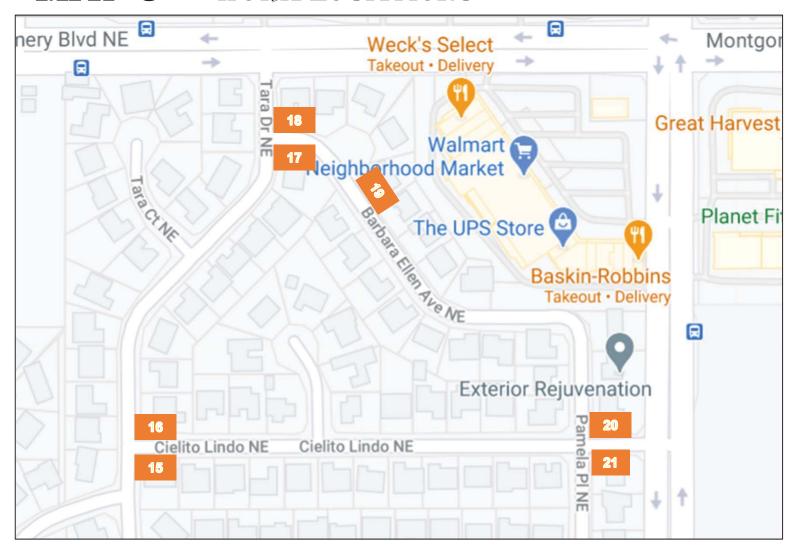

## **ADA RAMP LISTING**

| Location<br>Number | Intersection                        | Ramp<br>Corner | Asset<br>Number | Remarks |
|--------------------|-------------------------------------|----------------|-----------------|---------|
| 1                  | San Gabriel and Sierra Bonita       | SW             | 21648           | Map 1   |
| 2                  | San Gabriel and Sierra Bonita       | NW             | 21656           | Map 1   |
| 3                  | San Gabriel and Sierra Bonita       | NE             | 21651           | Map 1   |
| 4                  | San Gabriel and San Gabriel         | W              | 21658           | Map 1   |
| 5                  | San Gabriel and Sierra Madre        | NW             | 21652           | Map 1   |
| 6                  | San Gabriel and San Madre           | SW             | 21650           | Map 1   |
| 7                  | Santa Susanna and San Marino        | NE             | 21653           | Map 1   |
| 8                  | Santa Susanna and San Marino        | SE             | 21728           | Map 1   |
| 9                  | Sierra Bonita and Julene            | NW             | 21655           | Map 1   |
| 10                 | Sierra Bonita and Julene            | NE             | 21742           | Map 1   |
| 11                 | Julene and Karen                    | SW             | 21688           | Map 2   |
| 12                 | Julene and Karen                    | SE             | 21689           | Map 2   |
| 13                 | Cielito Lindo and Doroteo           | NW             | 21682           | Map 2   |
| 14                 | Cielito Lindo and Doroteo           | NE             | 21681           | Map 2   |
| 15                 | Cielito Lindo and Tara              | SE             | 21696           | Map 3   |
| 16                 | Cielito Lindo and Tara              | NE             | 21679           | Map 3   |
| 17                 | Barbara and Tara                    | NE             | 21747           | Map 3   |
| 18                 | Barbara and Tara                    | SE             | 21746           | Map 3   |
| 19                 | Barbara and Barbara                 | Е              | 21745           | Map 3   |
| 20                 | Cielito Lindo and Pamela            | NE             | 21675           | Map 3   |
| 21                 | Cielito Lindo and Pamela            | SE             | 21698           | Map 3   |
| 22                 | Santa Susanna and Camino Sacramento | NW             | 16336           | Мар 1   |
| 23                 | Santa Susanna and Camino Sacramento | SW             | 16337           | Мар 1   |

## MAP 3 - WORK LOCATIONS