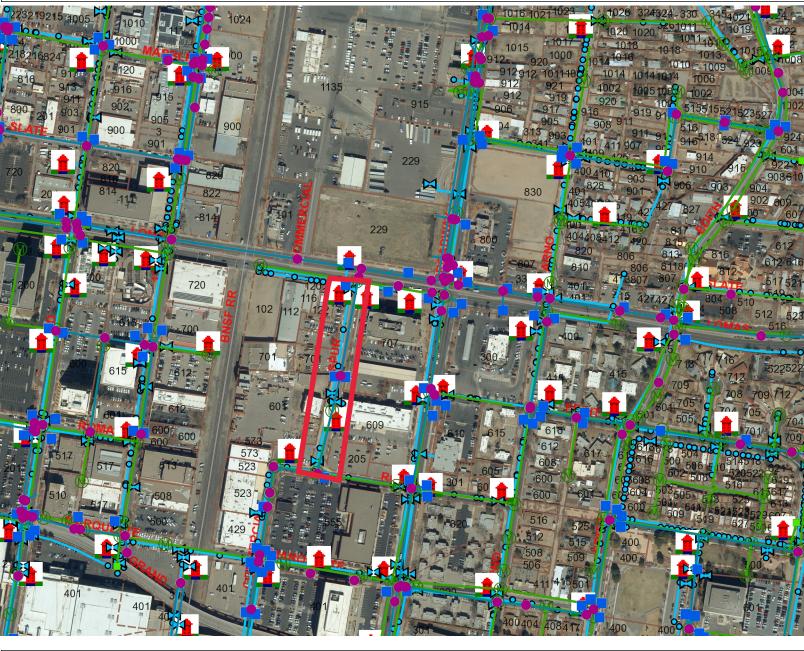

## John Street Utilities

## Legend

- Storm Manholes
- Storm Inlets
- Storm Pipes
- <sup>™</sup> MANHOLE
- FITTING
- SEWER PIPE
- VALVE
- **4** HYDRANT
- FITTING
- WATER PIPE
- BernCo Parcel

Notes

585 0 293 585 Feet

NAD\_1983\_HARN\_StatePlane\_New\_Mexico\_Central\_FIPS\_3002\_Feet 4.3.542