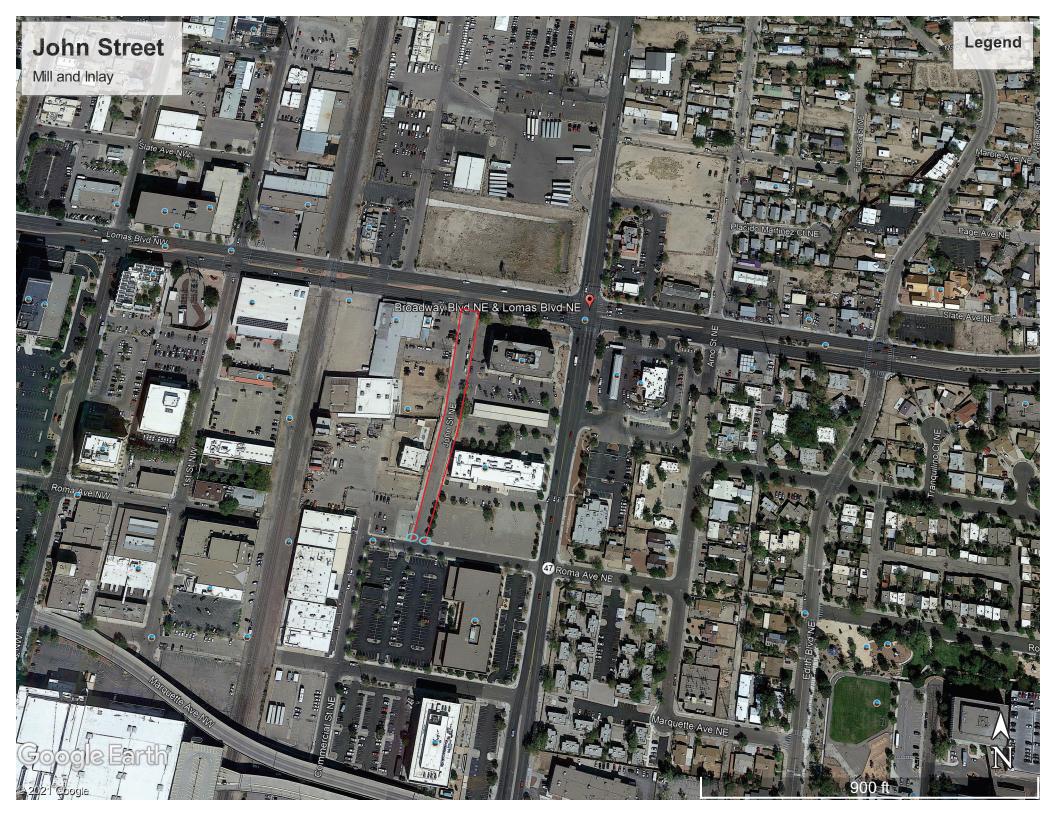

5/18/2021

## John Street Utilities



## Legend

- Storm Manholes
- Storm Inlets
- Storm Pipes
- <sup>™</sup> MANHOLE
- FITTING
- SEWER PIPE
- VALVE
- **4** HYDRANT
- FITTING
- WATER PIPE
- BernCo Parcel



Notes

585 0 293 585 Feet

NAD\_1983\_HARN\_StatePlane\_New\_Mexico\_Central\_FIPS\_3002\_Feet 4.3.542

© City of Albuquerque

The City of Albuquerque ("City") provides the data on this website as a service to the public. The City makes no warranty, representation, or guaranty as to the content, accuracy, timeliness, or completeness of any of the data provided at this website. Please visit http://www.cabq.gov/abq-data/abq-data-disclaimer-1 for more information.

THIS MAP IS NOT TO BE USED FOR NAVIGATION