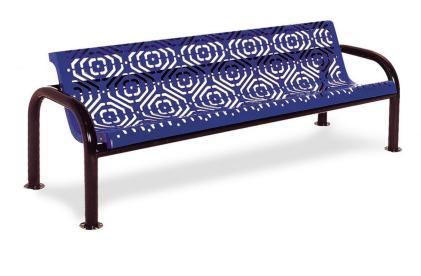

## **Contour Bench with Back**

965-UltraCoat

Select a Length:

Select a Mount:

Select a Finish:

THERMOPLASTIC

See more

Deselect Color

1 of 6 9/7/2021, 2:35 PM

The UltraCoat Contour Bench is with or without back. Available in Portable, Inground, or Surface Mount.

## **SPECIFICATIONS**

- 4', 6', 8' lengths can be extended with 4', 6', or 8' add on (AO) benches
- Thermoplastic finish with powder coated frame
- 2-3/8" O.D. frame
- All stainless steel hardware
- Portable, inground, or surface mount
- Cover plate available for inground or surface mount