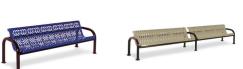

## **Contour Bench with Back**

965-UltraCoat

Select a Length:

Select a Mount:

Select a Finish:

THERMOPLASTIC

See more

Deselect Color

1 of 6 9/7/2021, 2:35 PM

The UltraCoat Contour Bench is with or without back. Available in Portable, Inground, or Surface Mount.

## **SPECIFICATIONS**

- 4', 6', 8' lengths can be extended with 4', 6', or 8' add on (AO) benches
- Thermoplastic finish with powder coated frame
- 2-3/8" O.D. frame
- All stainless steel hardware
- Portable, inground, or surface mount
- Cover plate available for inground or surface mount