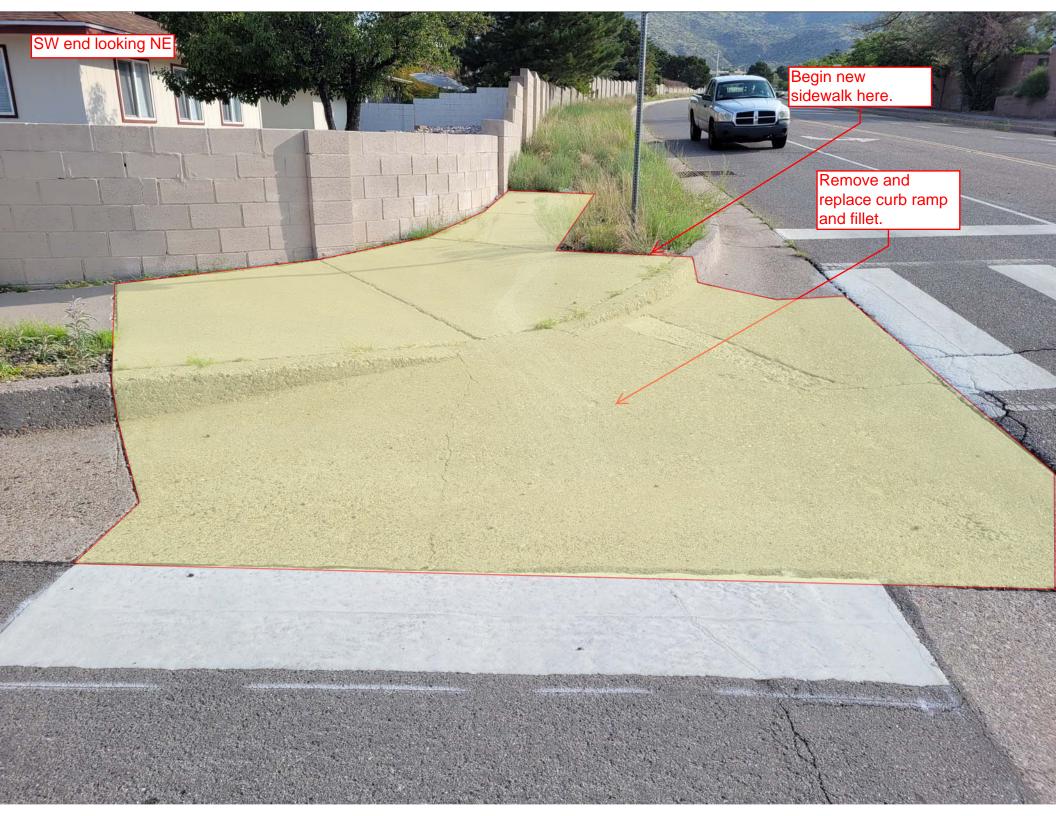

2 of 6

Lomas Blvd. Missing Sidewalk

Please provide a separate cost to install three benches similar in color and style to the existing benches at Embudo Hills Park. Benches shall be mounted on a level 4" concrete pad between sidewalk and existing CMU wall, locations TBD in the field.