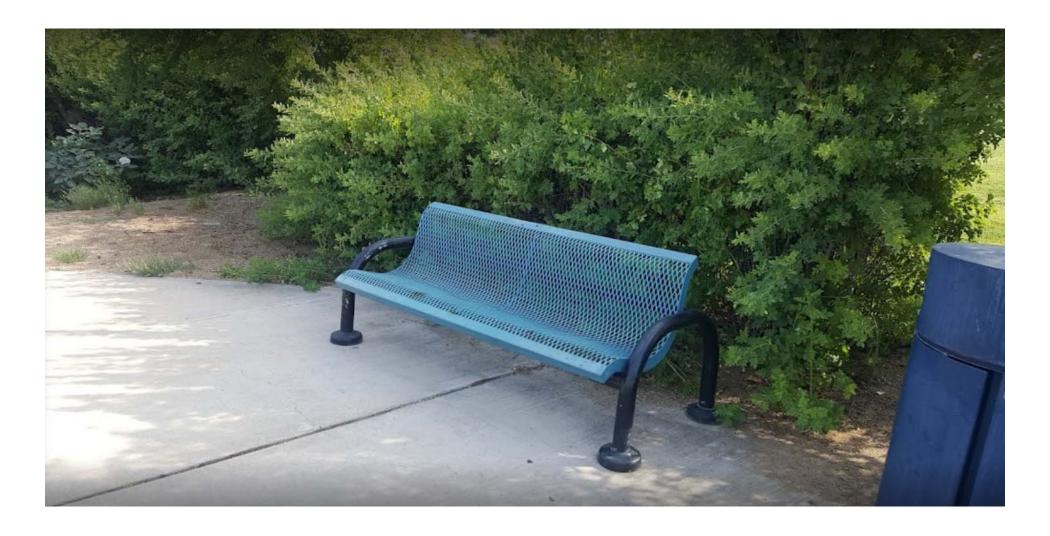

2 of 6

Lomas Blvd. Missing Sidewalk

Please provide a separate cost to install three benches similar in color and style to the existing benches at Embudo Hills Park. Benches shall be mounted on a level 4" concrete pad between sidewalk and existing CMU wall, locations TBD in the field.