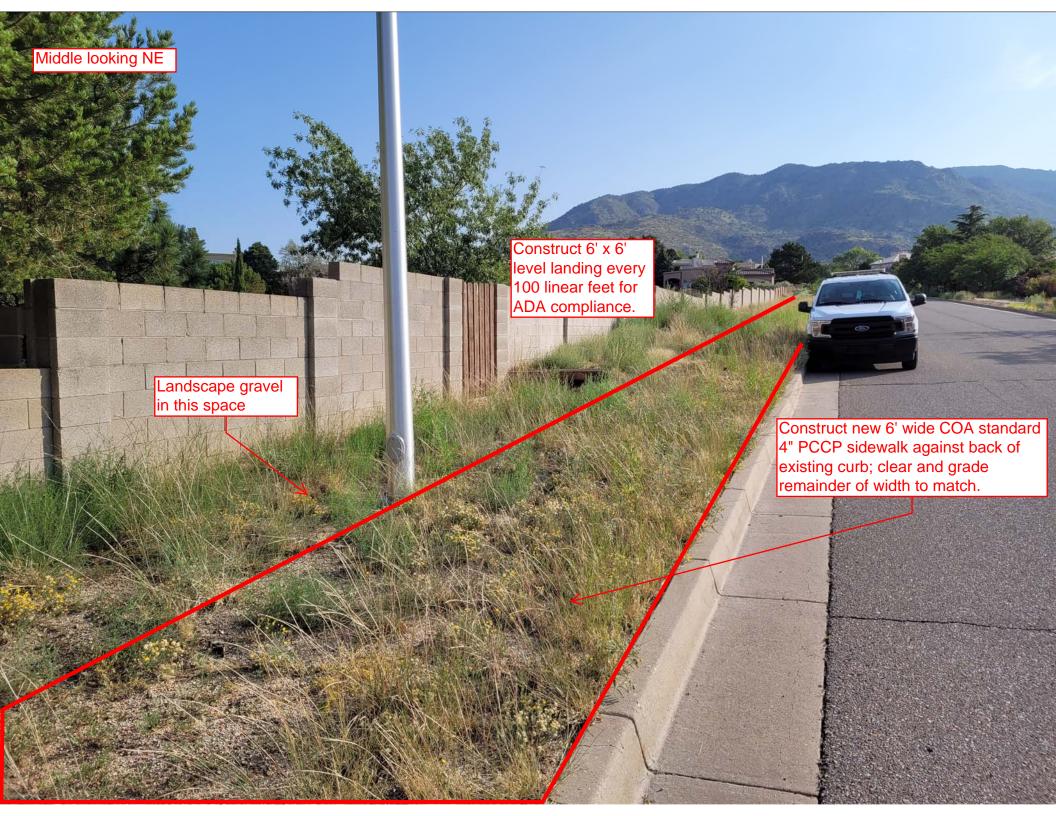

2 of 6

Lomas Blvd. Missing Sidewalk

Please provide a separate cost to install three benches similar in color and style to the existing benches at Embudo Hills Park. Benches shall be mounted on a level 4" concrete pad between sidewalk and existing CMU wall, locations TBD in the field.