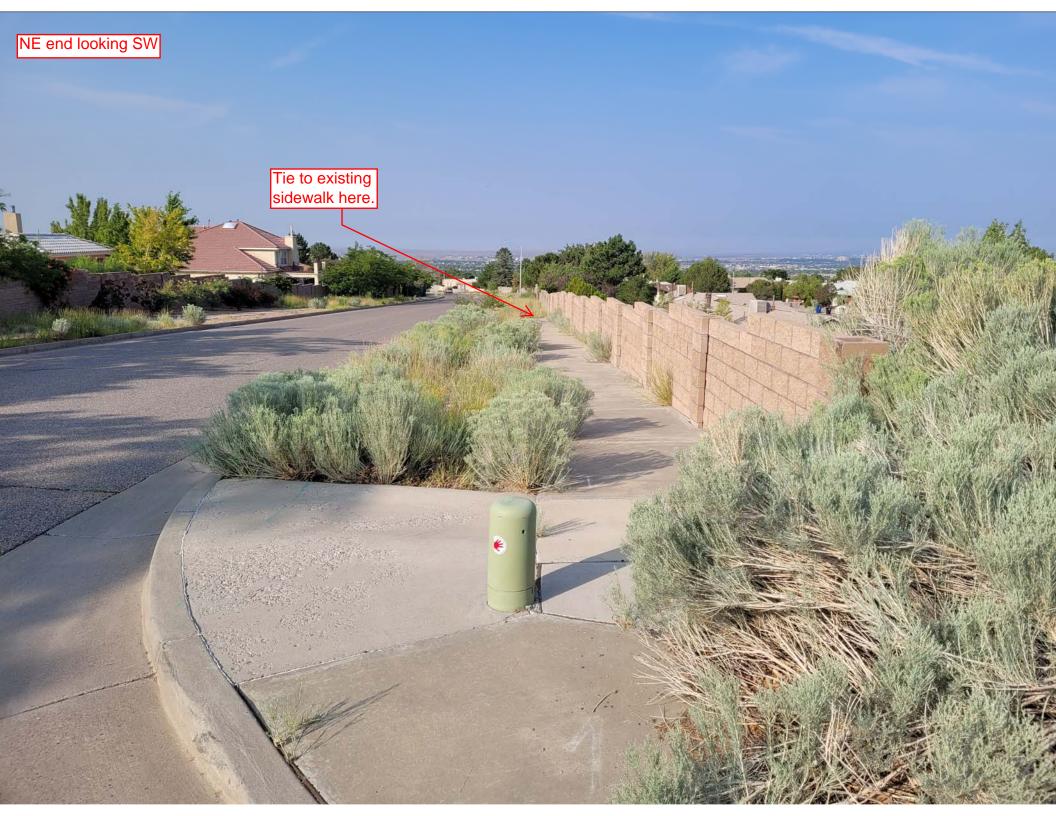

2 of 6

Lomas Blvd. Missing Sidewalk

Please provide a separate cost to install three benches similar in color and style to the existing benches at Embudo Hills Park. Benches shall be mounted on a level 4" concrete pad between sidewalk and existing CMU wall, locations TBD in the field.