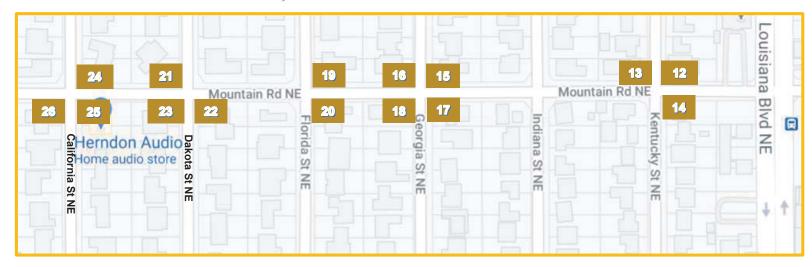

## MAP 2 - WORK LOCATIONS

| Loc.<br># | Intersection                | Ramp<br>Corner | Asset<br>Number | Remarks |
|-----------|-----------------------------|----------------|-----------------|---------|
| 12        | MOUNTAIN AV & KENTUCKY ST   | NE             | 23099           |         |
| 13        | MOUNTAIN AV & KENTUCKY ST   | NW             | 23100           |         |
| 14        | MOUNTAIN AV & KENTUCKY ST   | SE             | 23086           |         |
| 15        | MOUNTAIN AV & GEORGIA ST    | NE             | 23242           |         |
| 16        | MOUNTAIN AV & GEORGIA ST    | NW             | 23256           |         |
| 17        | MOUNTAIN AV & GEORGIA ST    | SE             | 23241           |         |
| 18        | MOUNTAIN AV & GEORGIA ST    | SW             | 23257           |         |
| 19        | MOUNTAIN AV & FLORIDA ST    | NE             | 23263           |         |
| 20        | MOUNTAIN AV & FLORIDA ST    | SE             | 23262           |         |
| 21        | MOUNTAIN AV & DAKOTA ST     | NW             | 23266           |         |
| 22        | MOUNTAIN AV & DAKOTA ST     | SE             | 23277           |         |
| 23        | MOUNTAIN AV & DAKOTA ST     | SW             | 23267           |         |
| 24        | MOUNTAIN AV & CALIFORNIA ST | NE             | 23101           |         |
| 25        | MOUNTAIN AV & CALIFORNIA ST | SE             | 23084           |         |
| 26        | MOUNTAIN AV & CALIFORNIA ST | SW             | 23083           |         |