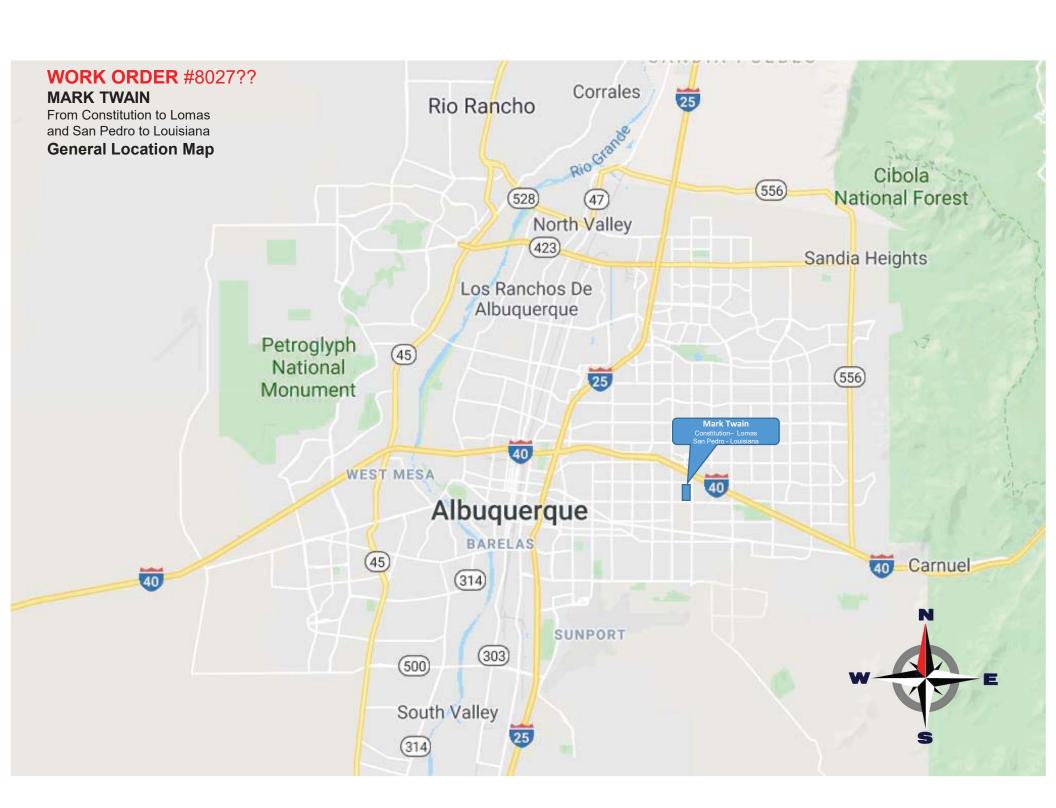

## MAP 1 - WORK LOCATIONS

| Loc.<br># | Intersection            | Ramp<br>Corner | Asset<br>Number | Remarks |
|-----------|-------------------------|----------------|-----------------|---------|
| 1         | SUMMER AV & KENTUCKY ST | NE             | 23241           |         |
| 2         | SUMMER AV & KENTUCKY ST | SE             | 23396           |         |
| 3         | SUMMER AV & KENTUCKY ST | SW             | 23395           |         |
| 4         | SUMMER AV & GEORGIA ST  | SE             | 23243           |         |
| 5         | SUMMER AV & GEORGIA ST  | NE             | 23244           |         |
| 6         | SUMMER AV & GEORGIA ST  | SW             | 23253           |         |
| 7         | SUMMER AV & GEORGIA ST  | NW             | 23254           |         |
| 8         | SUMMER AV & FLORIDA ST  | SE             | 23264           |         |
| 9         | SUMMER AV & FLORIDA ST  | SW             | 23270           |         |
| 10        | SUMMER AV & DAKOTA ST   | SE             | 23279           |         |
| 11        | SUMMER AV & DAKOTA ST   | SW             | 23265           |         |