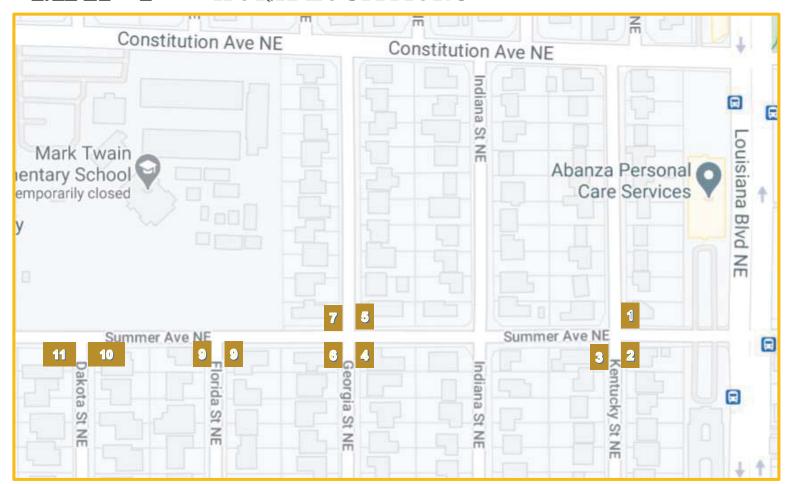

## MAP 1 - WORK LOCATIONS

| Loc.<br># | Intersection            | Ramp<br>Corner | Asset<br>Number | Remarks |
|-----------|-------------------------|----------------|-----------------|---------|
| 1         | SUMMER AV & KENTUCKY ST | NE             | 23241           |         |
| 2         | SUMMER AV & KENTUCKY ST | SE             | 23396           |         |
| 3         | SUMMER AV & KENTUCKY ST | SW             | 23395           |         |
| 4         | SUMMER AV & GEORGIA ST  | SE             | 23243           |         |
| 5         | SUMMER AV & GEORGIA ST  | NE             | 23244           |         |
| 6         | SUMMER AV & GEORGIA ST  | SW             | 23253           |         |
| 7         | SUMMER AV & GEORGIA ST  | NW             | 23254           |         |
| 8         | SUMMER AV & FLORIDA ST  | SE             | 23264           |         |
| 9         | SUMMER AV & FLORIDA ST  | SW             | 23270           |         |
| 10        | SUMMER AV & DAKOTA ST   | SE             | 23279           |         |
| 11        | SUMMER AV & DAKOTA ST   | SW             | 23265           |         |