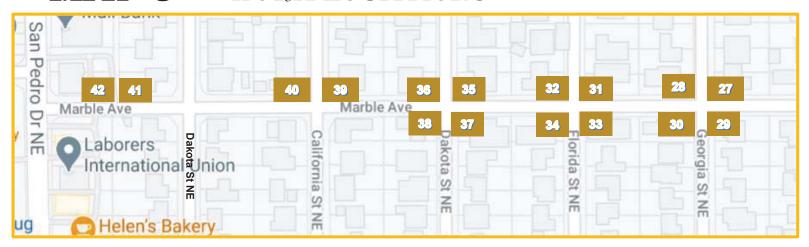

## MAP 3 - WORK LOCATIONS

| Loc.<br># | Intersection              | Ramp<br>Corner | Asset<br>Number | Remarks |
|-----------|---------------------------|----------------|-----------------|---------|
| 27        | MARBLE AV & GEORGIA ST    | NE             | 23240           |         |
| 28        | MARBLE AV & GEORGIA ST    | NW             | 23258           |         |
| 29        | MARBLE AV & GEORGIA ST    | SE             | 23239           |         |
| 30        | MARBLE AV & GEORGIA ST    | SW             | 23259           |         |
| 31        | MARBLE AV & FLORIDA ST    | NE             | 23261           |         |
| 32        | MARBLE AV & FLORIDA ST    | NW             | 23273           |         |
| 33        | MARBLE AV & FLORIDA ST    | SE             | 23260           |         |
| 34        | MARBLE AV & FLORIDA ST    | SW             | 23274           |         |
| 35        | MARBLE AV & DAKOTA ST     | NE             | 23276           |         |
| 36        | MARBLE AV & DAKOTA ST     | NW             | 23268           |         |
| 37        | MARBLE AV & DAKOTA ST     | SE             | 23275           |         |
| 38        | MARBLE AV & DAKOTA ST     | SW             | 23269           |         |
| 39        | MARBLE AV & CALIFORNIA ST | NE             | 23077           |         |
| 40        | MARBLE AV & CALIFORNIA ST | NW             | 23078           |         |
| 41        | MARBLE AV & ALLEY         | NE             | No asset number |         |
| 42        | MARBLE AV & ALLEY         | NW             | No asset number |         |