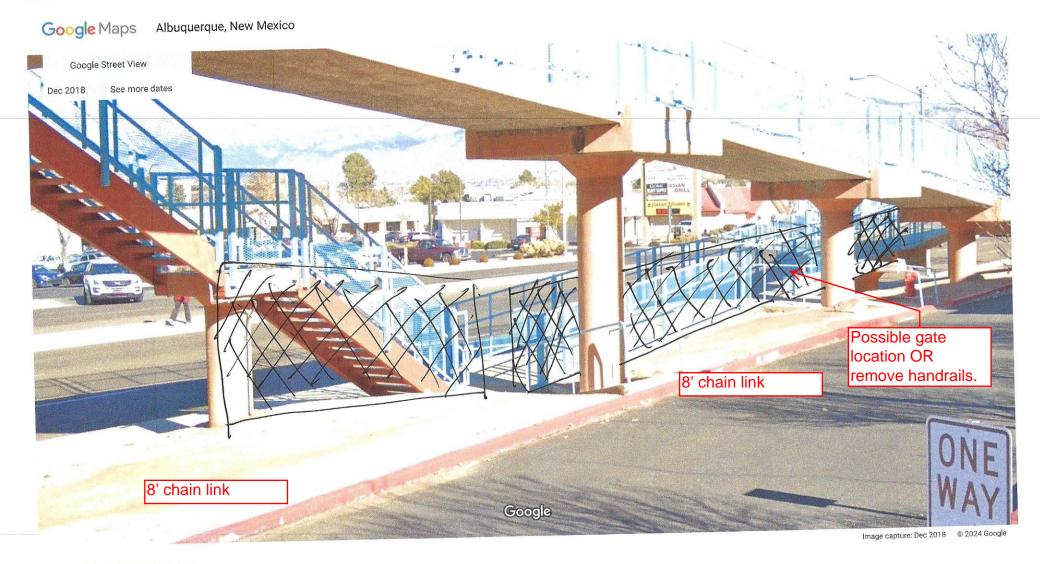

## Google Maps

Imagery ©2024 Google, Imagery ©2024 Airbus, Maxar Technologies, U.S. Geological Survey, Map data ©2024 Google 20 ft