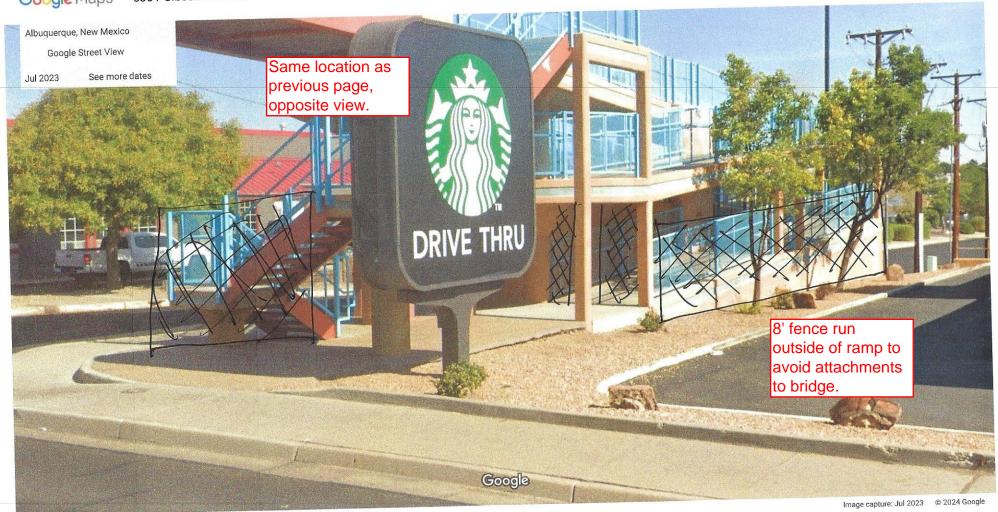

## Google Maps 5301 Gibson Blvd SE

stairs.

Google

opposite view.

Image capture: Jul 2023 @ 2024 Google

FABRIC: 96" 9 GA. G.A.W. (2" Mesh) BK CHAIN LINK FABRIC.

BRACING: 1 5/8" O.D. DQ-40 PIPE, 1.83 lbs. per foot, used for the middle rail & bottom rail.