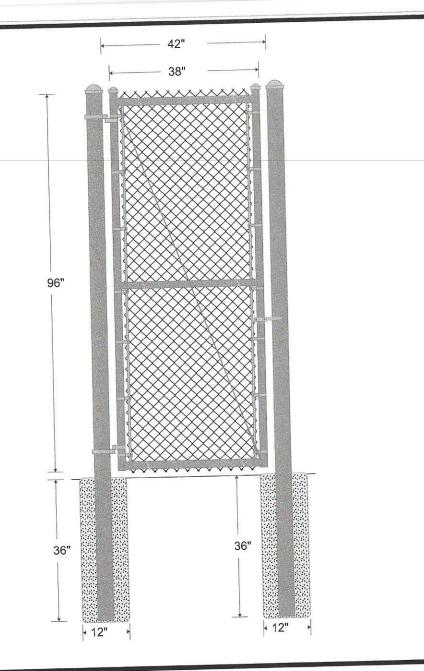

3.5' SINGLE GATE, 1 7/8" DQ-40 PIPE FRAME

Drawn: 01/26/2024

File:

FABRIC: 96" 9 GA. G.A.W. (2" Mesh) BK CHAIN LINK FABRIC.

TOP RAIL: 1 5/8" O.D. DQ-40 PIPE, 1,83 lbs. per foot. Top rail 21' in length, joined with 1 5/8" SLEEVE.

LINE POST: 2 7/8" O.D. DQ-40 PIPE, 4.64 lbs. per foot. Line posts set 8' on center maximum spacing.

TERMINAL POST: 4" O.D. DQ-40 PIPE, 6.56 lbs. per foot.

BRACING: 1 5/8" O.D. DQ-40 PIPE, 1.83 lbs. per foot, used for the middle rail & bottom rail.

FITTINGS: REGULAR BRACE BAND & CARRIAGE BOLT, PRESSED STEEL RAIL-END, LINE RAIL CLAMP, PRESSED STEEL EYE-TOP, PRESSED STEEL CAP, 3/16" X 3/4" TENSION BAR, REGULAR TENSION BAND & CARRIAGE BOLT.

TIE WIRE: 10 1/2" 12 GA. STEEL TIE WIRE & 6 1/2" 9 GA. STEEL TIE WIRE spaced 15" on center for line posts & 24" on center for rails.

POST FOOTING: 6" X 6" X 1/4" GALVANIZED BASE PLATE POST FOOTING.

TriWest Fence LLC 110 Denny Road Bernalillo, NM 87004 505-898-3678

Drawn: 01/26/2024

File:

LINE OF FENCE