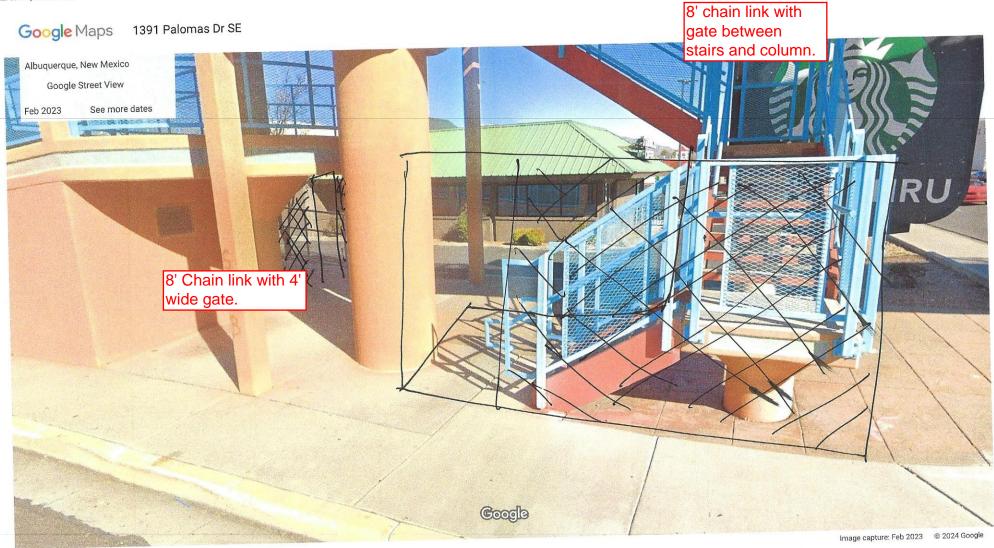

## Google Maps 5301 Gibson Blvd SE

stairs.

Google

opposite view.

Image capture: Jul 2023 @ 2024 Google

FABRIC: 96" 9 GA. G.A.W. (2" Mesh) BK CHAIN LINK FABRIC.

BRACING: 1 5/8" O.D. DQ-40 PIPE, 1.83 lbs. per foot, used for the middle rail & bottom rail.