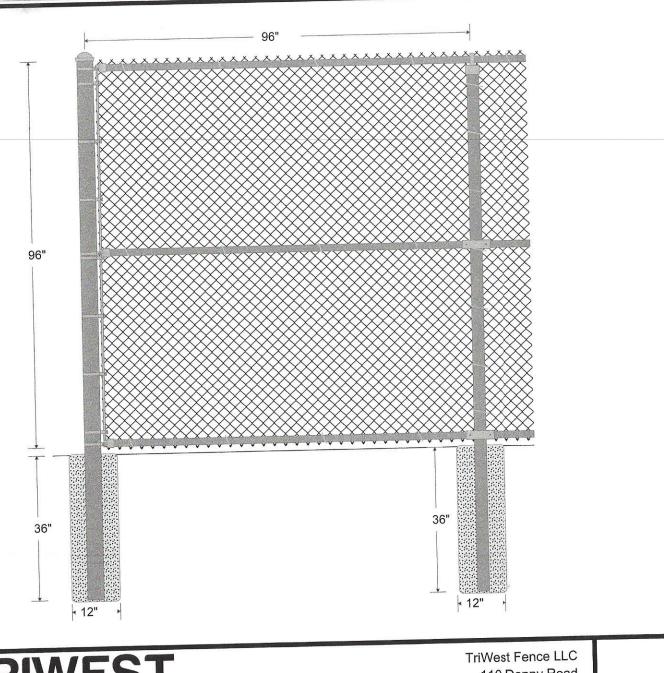

## Google Maps 5301 Gibson Blvd SE

stairs.

Google

opposite view.

Image capture: Jul 2023 @ 2024 Google

FABRIC: 96" 9 GA. G.A.W. (2" Mesh) BK CHAIN LINK FABRIC.

BRACING: 1 5/8" O.D. DQ-40 PIPE, 1.83 lbs. per foot, used for the middle rail & bottom rail.

GATES: Framework of 1 7/8" DQ-40 PIPE, 2.28 lbs. per foot. Gates braced and trussed as necessary. Same fabric as fence.

GATE POST: 4" O.D. DQ-40 PIPE, 6.56 lbs. per foot.

FITTINGS: REGULAR BRACE BAND & CARRIAGE BOLT, PRESSED STEEL RAIL-END, LINE RAIL CLAMP, PRESSED STEEL CAP, 3/16" X 3/4" TENSION BAR, REGULAR TENSION BAND & CARRIAGE BOLT.

TIE WIRE: 10 1/2" 12 GA. STEEL TIE WIRE & 6 1/2" 9 GA. STEEL TIE WIRE spaced 15" on center for line posts & 24" on center for rails.

POST FOOTING: 6" X 6" X 1/4" GALVANIZED BASE PLATE POST FOOTING.

TriWest Fence LLC 110 Denny Road Bernalillo, NM 87004 505-898-3678

3.5' SINGLE GATE, 1 7/8" DQ-40 PIPE FRAME

Drawn: 01/26/2024

File:

FABRIC: 96" 9 GA. G.A.W. (2" Mesh) BK CHAIN LINK FABRIC.

TOP RAIL: 1 5/8" O.D. DQ-40 PIPE, 1,83 lbs. per foot. Top rail 21' in length, joined with 1 5/8" SLEEVE.

LINE POST: 2 7/8" O.D. DQ-40 PIPE, 4.64 lbs. per foot. Line posts set 8' on center maximum spacing.

TERMINAL POST: 4" O.D. DQ-40 PIPE, 6.56 lbs. per foot.

BRACING: 1 5/8" O.D. DQ-40 PIPE, 1.83 lbs. per foot, used for the middle rail & bottom rail.

FITTINGS: REGULAR BRACE BAND & CARRIAGE BOLT, PRESSED STEEL RAIL-END, LINE RAIL CLAMP, PRESSED STEEL EYE-TOP, PRESSED STEEL CAP, 3/16" X 3/4" TENSION BAR, REGULAR TENSION BAND & CARRIAGE BOLT.

TIE WIRE: 10 1/2" 12 GA. STEEL TIE WIRE & 6 1/2" 9 GA. STEEL TIE WIRE spaced 15" on center for line posts & 24" on center for rails.

POST FOOTING: 6" X 6" X 1/4" GALVANIZED BASE PLATE POST FOOTING.

TriWest Fence LLC 110 Denny Road Bernalillo, NM 87004 505-898-3678

Drawn: 01/26/2024

File:

LINE OF FENCE