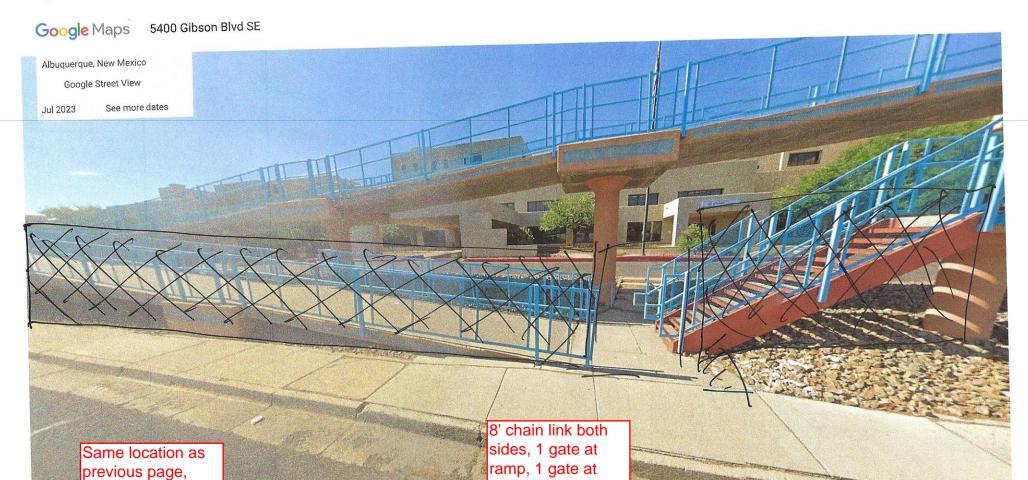

## Google Maps 5301 Gibson Blvd SE

stairs.

Google

opposite view.

Image capture: Jul 2023 @ 2024 Google

FABRIC: 96" 9 GA. G.A.W. (2" Mesh) BK CHAIN LINK FABRIC.

BRACING: 1 5/8" O.D. DQ-40 PIPE, 1.83 lbs. per foot, used for the middle rail & bottom rail.