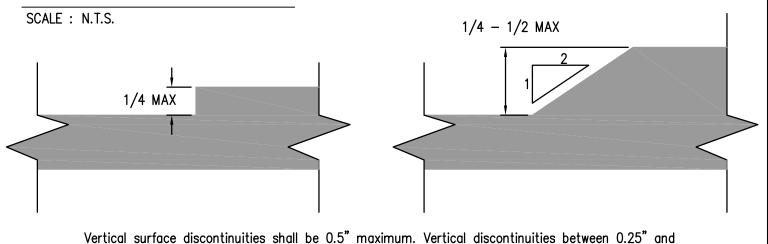

#### **Vertical Surface Discontinuities**

entire vertical surface discontinuity.

0.5" shall be beveled with a slope not steeper than 50%. The bevel shall be applied across the