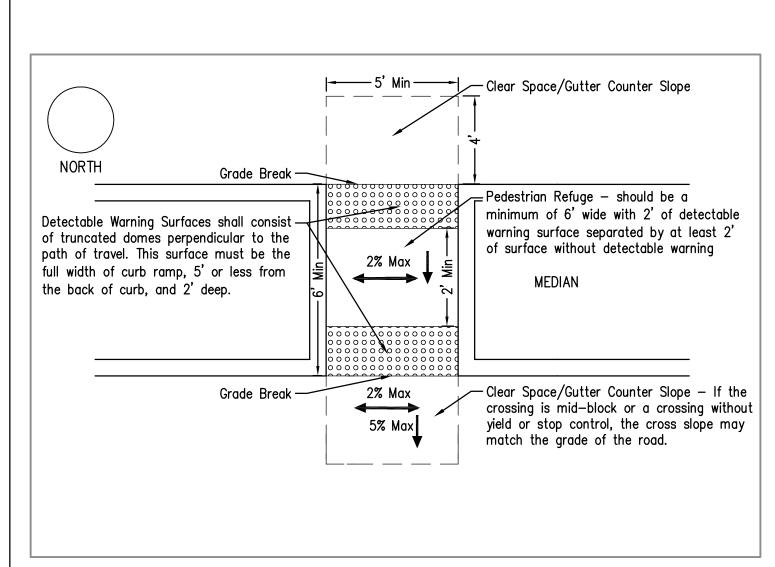

#### ADA Curb Ramp Documentation Construction Services Type: Median — Area of Refuge

Pre-Pour Inspection

| NORTH                 | STREET NAME  Curb Ramp ID e Ramp NE-S is o northeast corner intersection with observer standin ramp looking so | xample: on the of the the g on the | MEDIAN  NW NE NS NE NS |
|-----------------------|----------------------------------------------------------------------------------------------------------------|------------------------------------|------------------------------------------------------------|
| INSPECTOR SIGNATURE:  |                                                                                                                | CD)                                |                                                            |
| PRINT NAME:           |                                                                                                                |                                    |                                                            |
| CONTRACTOR:           |                                                                                                                |                                    | ect Name:                                                  |
| CONTRACTOR SIGNATURE: |                                                                                                                |                                    |                                                            |
| LEVEL CALIBRATION     |                                                                                                                |                                    | rsection:                                                  |
| COA INSPECTOR INITIAL |                                                                                                                |                                    |                                                            |
| CONTRACTOR INITIAL    | DATE                                                                                                           | Cor                                | ner:                                                       |

ADA Curb Ramp Documentation Type: Median - Area of Refuge

| NORTH                           | FT                                                                                                      |                                                  |
|---------------------------------|---------------------------------------------------------------------------------------------------------|--------------------------------------------------|
| MEDIAN                          | FT 78                                                                                                   | MEDIAN                                           |
|                                 | STREET NAME  Curb Ramp ID extends a connert corner intersection with observer standing ramp looking sou | on the SW SE |
| INSPECTOR SIGNATURE:PRINT NAME: |                                                                                                         | any.                                             |
| CONTRACTOR:                     |                                                                                                         | D :                                              |
| CONTRACTOR SIGNATURE:           |                                                                                                         |                                                  |
| LEVEL CALIBRA                   | <u>TION</u>                                                                                             | Intersection:                                    |
| COA INSPECTOR INITIAL           | DATE                                                                                                    |                                                  |
| CONTRACTOR INITIAL              | DATE                                                                                                    | Corner:  DATE:                                   |
| *FINAL ACCEPTANCE OF CURB RA    | MP DOES NOT OCCUR UNITL THE                                                                             | E FINAL INSPECTION OF THE PROJECT*               |