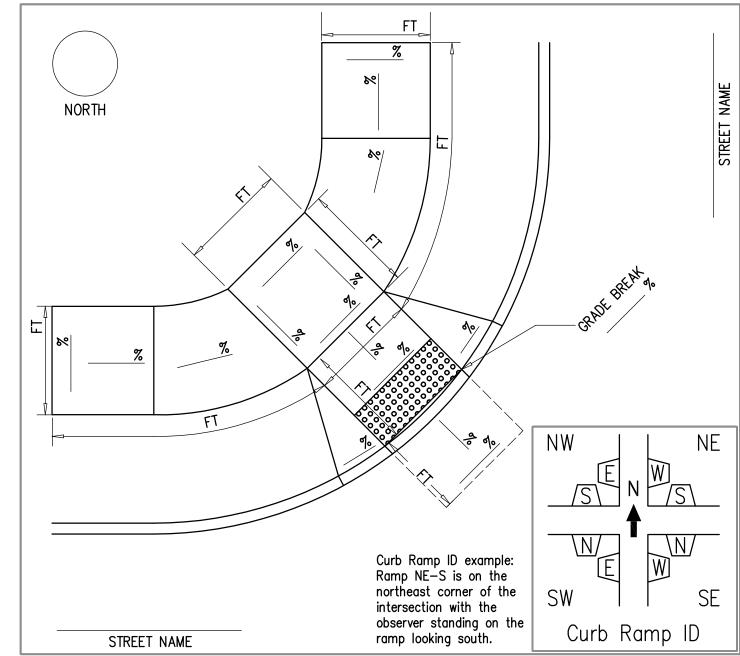

#### ADA Curb Ramp Documentation Construction Services Type: Median — Area of Refuge

Pre-Pour Inspection

| NORTH                 | STREET NAME  Curb Ramp ID e Ramp NE-S is o northeast corner intersection with observer standin ramp looking so | xample: on the of the the g on the | MEDIAN  NW NE NS NE NS |
|-----------------------|----------------------------------------------------------------------------------------------------------------|------------------------------------|------------------------------------------------------------|
| INSPECTOR SIGNATURE:  |                                                                                                                | CD)                                |                                                            |
| PRINT NAME:           |                                                                                                                |                                    |                                                            |
| CONTRACTOR:           |                                                                                                                |                                    | ect Name:                                                  |
| CONTRACTOR SIGNATURE: |                                                                                                                |                                    |                                                            |
| LEVEL CALIBRATION     |                                                                                                                |                                    | rsection:                                                  |
| COA INSPECTOR INITIAL |                                                                                                                |                                    |                                                            |
| CONTRACTOR INITIAL    | DATE                                                                                                           | Cor                                | ner:                                                       |

ADA Curb Ramp Documentation Type: Median - Area of Refuge

| NORTH                           | FT                                                                                                      |                                                  |
|---------------------------------|---------------------------------------------------------------------------------------------------------|--------------------------------------------------|
| MEDIAN                          | FT 78                                                                                                   | MEDIAN                                           |
|                                 | STREET NAME  Curb Ramp ID extends a connert corner intersection with observer standing ramp looking sou | on the SW SE |
| INSPECTOR SIGNATURE:PRINT NAME: |                                                                                                         | any.                                             |
| CONTRACTOR:                     |                                                                                                         | D :                                              |
| CONTRACTOR SIGNATURE:           |                                                                                                         |                                                  |
| LEVEL CALIBRA                   | <u>TION</u>                                                                                             | Intersection:                                    |
| COA INSPECTOR INITIAL           | DATE                                                                                                    |                                                  |
| CONTRACTOR INITIAL              | DATE                                                                                                    | Corner:  DATE:                                   |
| *FINAL ACCEPTANCE OF CURB RA    | MP DOES NOT OCCUR UNITL THE                                                                             | E FINAL INSPECTION OF THE PROJECT*               |