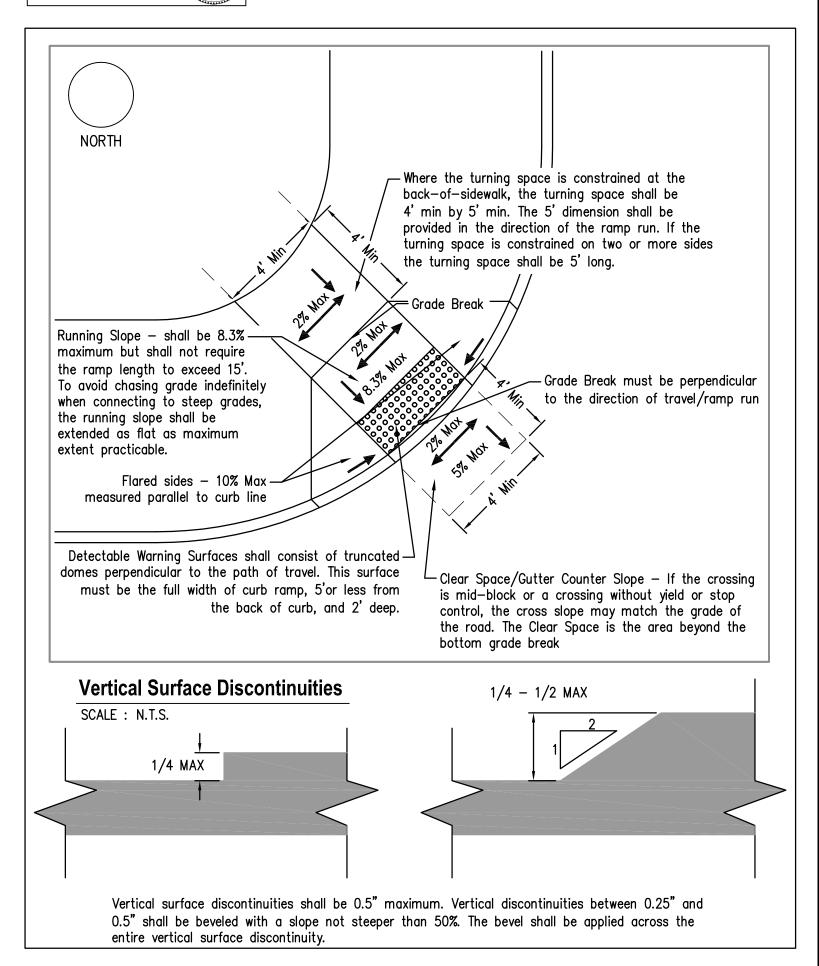

#### ADA Curb Ramp Documentation

Type: Median - Area of Refuge

Vertical surface discontinuities shall be 0.5" maximum. Vertical discontinuities between 0.25" and 0.5" shall be beveled with a slope not steeper than 50%. The bevel shall be applied across the entire vertical surface discontinuity.

# ADA Curb Ramp Documentation Type: Mid-Block Parallel

Vertical surface discontinuities shall be 0.5" maximum. Vertical discontinuities between 0.25" and 0.5" shall be beveled with a slope not steeper than 50%. The bevel shall be applied across the entire vertical surface discontinuity.

### ADA Curb Ramp Documentation

Vertical surface discontinuities shall be 0.5" maximum. Vertical discontinuities between 0.25" and 0.5" shall be beveled with a slope not steeper than 50%. The bevel shall be applied across the entire vertical surface discontinuity.

#### **Vertical Surface Discontinuities**

entire vertical surface discontinuity.

0.5" shall be beveled with a slope not steeper than 50%. The bevel shall be applied across the