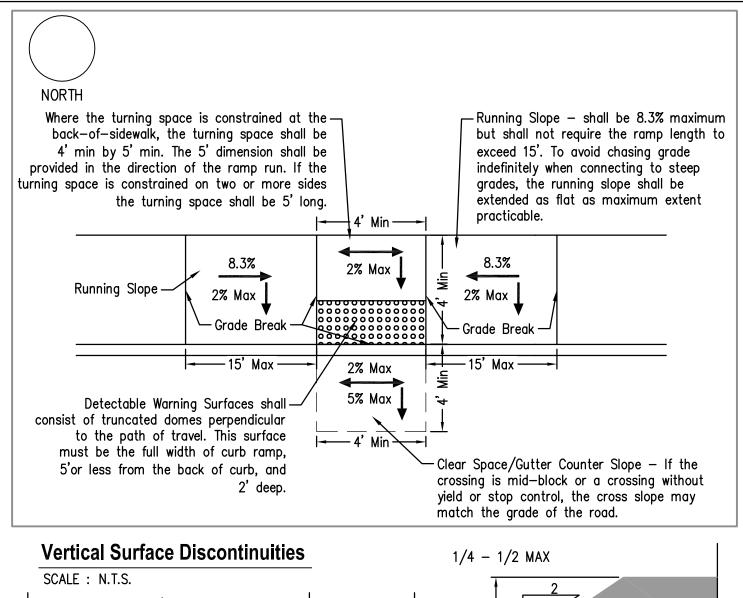

ADA Curb Ramp Documentation Type: Perpendicular (Directional)

Pre-Pour Inspection

| NORTH                                           | FT_ 88  % | GRADE BREAK                                                                                                                          | STREET NAME        |
|-------------------------------------------------|-----------|--------------------------------------------------------------------------------------------------------------------------------------|--------------------|
| GRADE BREAK———————————————————————————————————— | FT FT FT  | %                                                                                                                                    | S                  |
| STREET NAME                                     | % % % %   | Curb Ramp ID example: Ramp NE—S is on the northeast corner of the intersection with the observer standing on the ramp looking south. | SW SE Curb Ramp ID |

| NORTH                                           | FT_ 8%  %                             | GRADE BREAK                                                                                                                                                                                                                                                                                                                                                                                                                                                                                                                                                                                                                                                                                                                                                                                                                                                                                                                                                                                                                                                                                                                                                                                                                                                                                                                                                                                                                                                                                                                                                                                                                                                                                                                                                                                                                                                                                                                                                                                                                                                                                                                    | STREET NAME        |
|-------------------------------------------------|---------------------------------------|--------------------------------------------------------------------------------------------------------------------------------------------------------------------------------------------------------------------------------------------------------------------------------------------------------------------------------------------------------------------------------------------------------------------------------------------------------------------------------------------------------------------------------------------------------------------------------------------------------------------------------------------------------------------------------------------------------------------------------------------------------------------------------------------------------------------------------------------------------------------------------------------------------------------------------------------------------------------------------------------------------------------------------------------------------------------------------------------------------------------------------------------------------------------------------------------------------------------------------------------------------------------------------------------------------------------------------------------------------------------------------------------------------------------------------------------------------------------------------------------------------------------------------------------------------------------------------------------------------------------------------------------------------------------------------------------------------------------------------------------------------------------------------------------------------------------------------------------------------------------------------------------------------------------------------------------------------------------------------------------------------------------------------------------------------------------------------------------------------------------------------|--------------------|
|                                                 | N   N   N   N   N   N   N   N   N   N | % DOCCOOL DOCC | S                  |
| GRADE BREAK———————————————————————————————————— | FT                                    |                                                                                                                                                                                                                                                                                                                                                                                                                                                                                                                                                                                                                                                                                                                                                                                                                                                                                                                                                                                                                                                                                                                                                                                                                                                                                                                                                                                                                                                                                                                                                                                                                                                                                                                                                                                                                                                                                                                                                                                                                                                                                                                                | NW NE W            |
| STREET NAME                                     | %                                     | Curb Ramp ID example: Ramp NE—S is on the northeast corner of the intersection with the observer standing on the ramp looking south.                                                                                                                                                                                                                                                                                                                                                                                                                                                                                                                                                                                                                                                                                                                                                                                                                                                                                                                                                                                                                                                                                                                                                                                                                                                                                                                                                                                                                                                                                                                                                                                                                                                                                                                                                                                                                                                                                                                                                                                           | SW SE Curb Ramp ID |