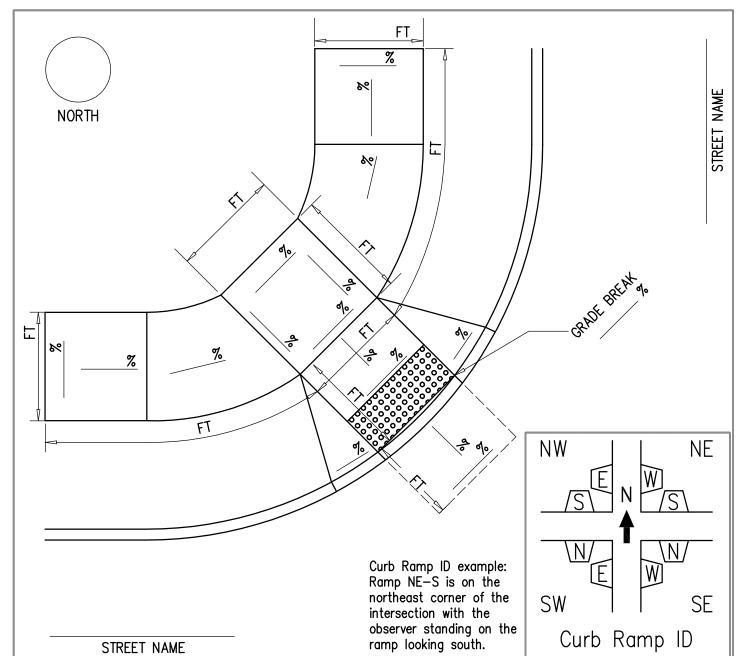

#### ADA Curb Ramp Documentation Construction Services Type: Median — Area of Refuge

Pre-Pour Inspection

| NORTH                 | STREET NAME  Curb Ramp ID e Ramp NE-S is o northeast corner intersection with observer standin ramp looking so | xample: on the of the the g on the | MEDIAN  NW NE NS NE NS |
|-----------------------|----------------------------------------------------------------------------------------------------------------|------------------------------------|------------------------------------------------------------|
| INSPECTOR SIGNATURE:  |                                                                                                                | CD)                                |                                                            |
| PRINT NAME:           |                                                                                                                |                                    |                                                            |
| CONTRACTOR:           |                                                                                                                |                                    | ect Name:                                                  |
| CONTRACTOR SIGNATURE: |                                                                                                                |                                    |                                                            |
| LEVEL CALIBRATION     |                                                                                                                |                                    | rsection:                                                  |
| COA INSPECTOR INITIAL |                                                                                                                |                                    |                                                            |
| CONTRACTOR INITIAL    | DATE                                                                                                           | Cor                                | ner:                                                       |

ADA Curb Ramp Documentation Type: Median - Area of Refuge

| NORTH                           | FT                                                                                                      |                                                  |
|---------------------------------|---------------------------------------------------------------------------------------------------------|--------------------------------------------------|
| MEDIAN                          | FT 78                                                                                                   | MEDIAN                                           |
|                                 | STREET NAME  Curb Ramp ID extends a connert corner intersection with observer standing ramp looking sou | on the SW SE |
| INSPECTOR SIGNATURE:PRINT NAME: |                                                                                                         | any.                                             |
| CONTRACTOR:                     |                                                                                                         | D :                                              |
| CONTRACTOR SIGNATURE:           |                                                                                                         |                                                  |
| LEVEL CALIBRA                   | <u>TION</u>                                                                                             | Intersection:                                    |
| COA INSPECTOR INITIAL           | DATE                                                                                                    |                                                  |
| CONTRACTOR INITIAL              | DATE                                                                                                    | Corner:  DATE:                                   |
| *FINAL ACCEPTANCE OF CURB RA    | MP DOES NOT OCCUR UNITL THE                                                                             | E FINAL INSPECTION OF THE PROJECT*               |