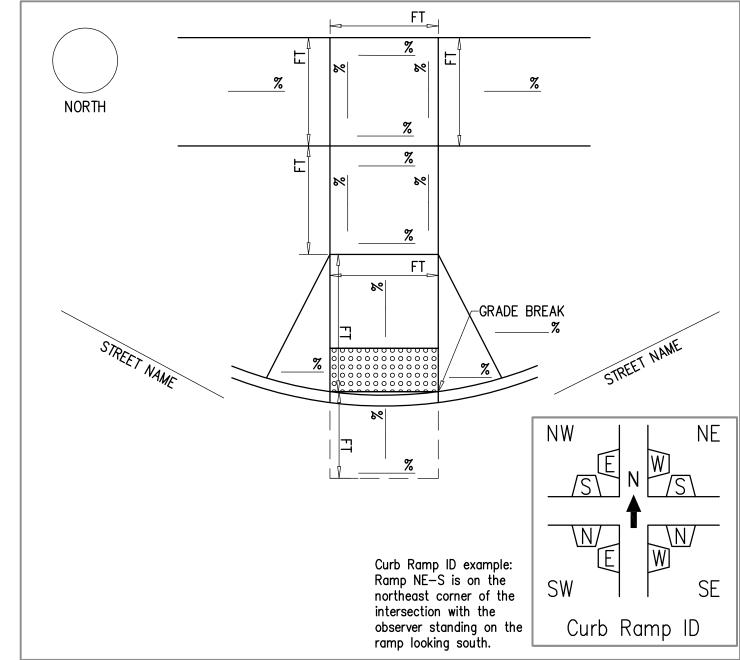

#### ADA Curb Ramp Documentation Construction Services Type: Median — Area of Refuge

Pre-Pour Inspection

| NORTH                 | STREET NAME  Curb Ramp ID e Ramp NE-S is o northeast corner intersection with observer standin ramp looking so | xample: on the of the the g on the | MEDIAN  NW NE NS NE NS |
|-----------------------|----------------------------------------------------------------------------------------------------------------|------------------------------------|------------------------------------------------------------|
| INSPECTOR SIGNATURE:  |                                                                                                                | CD)                                |                                                            |
| PRINT NAME:           |                                                                                                                |                                    |                                                            |
| CONTRACTOR:           |                                                                                                                |                                    | ect Name:                                                  |
| CONTRACTOR SIGNATURE: |                                                                                                                |                                    |                                                            |
| LEVEL CALIBRATION     |                                                                                                                |                                    | rsection:                                                  |
| COA INSPECTOR INITIAL |                                                                                                                |                                    |                                                            |
| CONTRACTOR INITIAL    | DATE                                                                                                           | Cor                                | ner:                                                       |

ADA Curb Ramp Documentation Type: Median - Area of Refuge

| NORTH                           | FT                                                                                                      |                                                  |
|---------------------------------|---------------------------------------------------------------------------------------------------------|--------------------------------------------------|
| MEDIAN                          | FT 78                                                                                                   | MEDIAN                                           |
|                                 | STREET NAME  Curb Ramp ID extends a connert corner intersection with observer standing ramp looking sou | on the SW SE |
| INSPECTOR SIGNATURE:PRINT NAME: |                                                                                                         | any.                                             |
| CONTRACTOR:                     |                                                                                                         | D :                                              |
| CONTRACTOR SIGNATURE:           |                                                                                                         |                                                  |
| LEVEL CALIBRA                   | <u>TION</u>                                                                                             | Intersection:                                    |
| COA INSPECTOR INITIAL           | DATE                                                                                                    |                                                  |
| CONTRACTOR INITIAL              | DATE                                                                                                    | Corner:  DATE:                                   |
| *FINAL ACCEPTANCE OF CURB RA    | MP DOES NOT OCCUR UNITL THE                                                                             | E FINAL INSPECTION OF THE PROJECT*               |