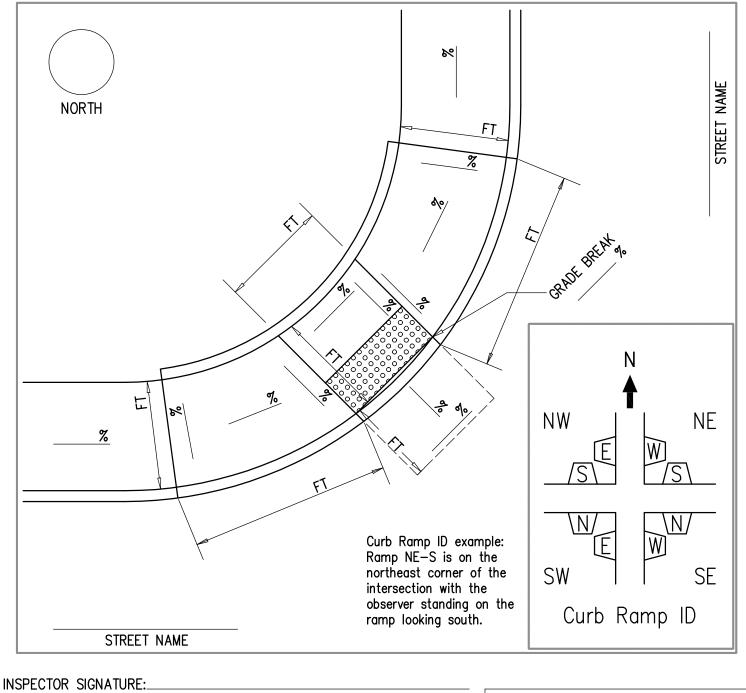

ADA Curb Ramp Documentation Type: Median - Area of Refuge

| NORTH                           | FT                                                                                                      |                                                  |
|---------------------------------|---------------------------------------------------------------------------------------------------------|--------------------------------------------------|
| MEDIAN                          | FT 78                                                                                                   | MEDIAN                                           |
|                                 | STREET NAME  Curb Ramp ID extends a connert corner intersection with observer standing ramp looking sou | on the SW SE |
| INSPECTOR SIGNATURE:PRINT NAME: |                                                                                                         | any.                                             |
| CONTRACTOR:                     |                                                                                                         | D :                                              |
| CONTRACTOR SIGNATURE:           |                                                                                                         |                                                  |
| LEVEL CALIBRA                   | <u>TION</u>                                                                                             | Intersection:                                    |
| COA INSPECTOR INITIAL           | DATE                                                                                                    |                                                  |
| CONTRACTOR INITIAL              | DATE                                                                                                    | Corner:  DATE:                                   |
| *FINAL ACCEPTANCE OF CURB RA    | MP DOES NOT OCCUR UNITL THE                                                                             | E FINAL INSPECTION OF THE PROJECT*               |