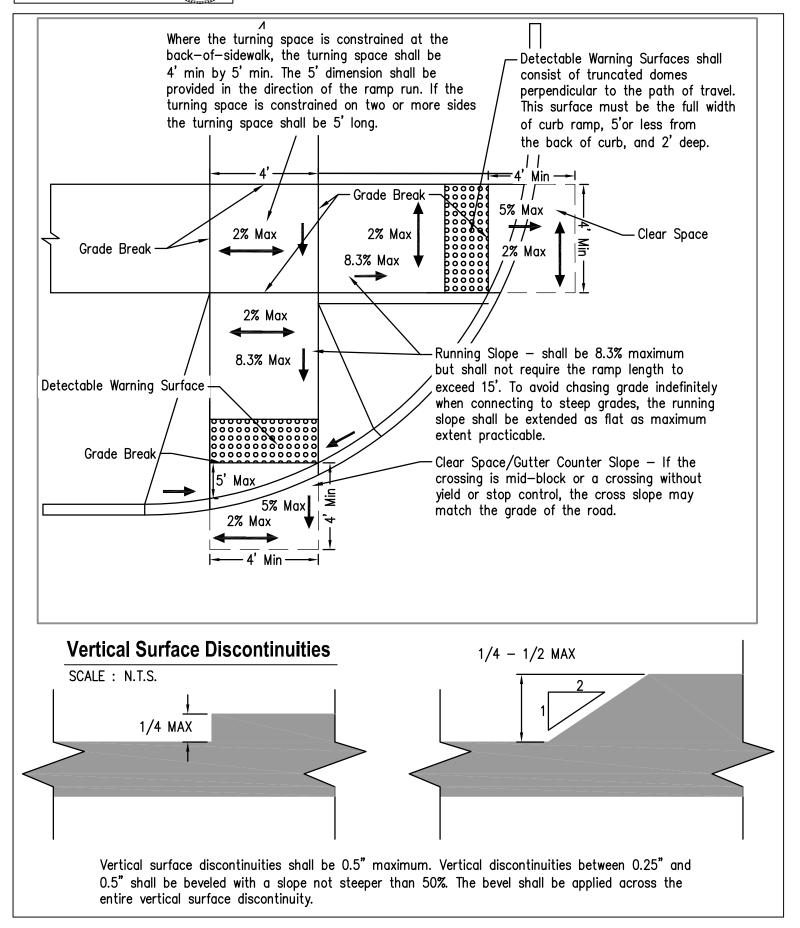

#### ADA Curb Ramp Documentation

Type: Median - Area of Refuge

Vertical surface discontinuities shall be 0.5" maximum. Vertical discontinuities between 0.25" and 0.5" shall be beveled with a slope not steeper than 50%. The bevel shall be applied across the entire vertical surface discontinuity.

### ADA Curb Ramp Documentation

Vertical surface discontinuities shall be 0.5" maximum. Vertical discontinuities between 0.25" and 0.5" shall be beveled with a slope not steeper than 50%. The bevel shall be applied across the entire vertical surface discontinuity.

#### **Vertical Surface Discontinuities**

entire vertical surface discontinuity.

0.5" shall be beveled with a slope not steeper than 50%. The bevel shall be applied across the