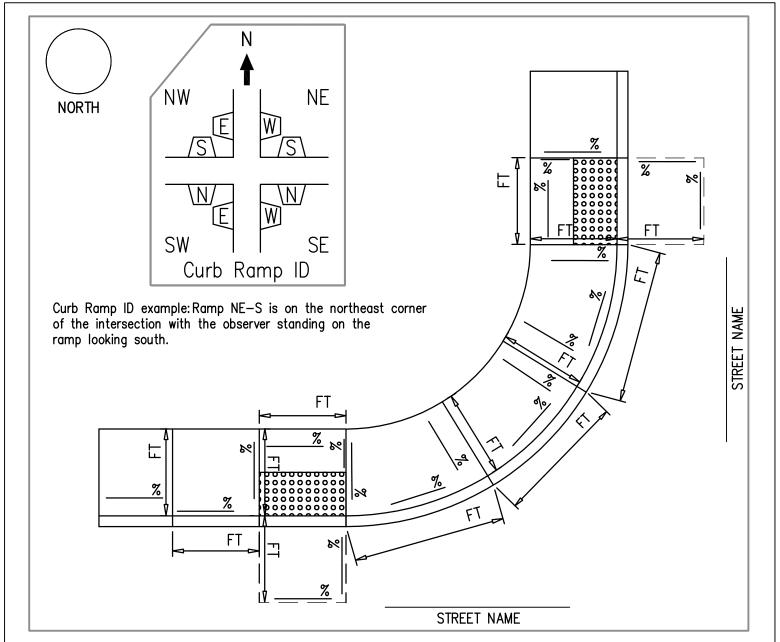

#### ADA Curb Ramp Documentation Construction Services Type: Median — Area of Refuge

Pre-Pour Inspection

| NORTH                 | STREET NAME  Curb Ramp ID e Ramp NE-S is o northeast corner intersection with observer standin ramp looking so | xample: on the of the the g on the | MEDIAN  NW NE NS NE NS |
|-----------------------|----------------------------------------------------------------------------------------------------------------|------------------------------------|------------------------------------------------------------|
| INSPECTOR SIGNATURE:  |                                                                                                                | CD)                                |                                                            |
| PRINT NAME:           |                                                                                                                |                                    |                                                            |
| CONTRACTOR:           |                                                                                                                |                                    | ect Name:                                                  |
| CONTRACTOR SIGNATURE: |                                                                                                                |                                    |                                                            |
| LEVEL CALIBRATION     |                                                                                                                |                                    | rsection:                                                  |
| COA INSPECTOR INITIAL |                                                                                                                |                                    |                                                            |
| CONTRACTOR INITIAL    | DATE                                                                                                           | Cor                                | ner:                                                       |

ADA Curb Ramp Documentation Type: Median - Area of Refuge

| NORTH                           | FT                                                                                                      |                                                  |
|---------------------------------|---------------------------------------------------------------------------------------------------------|--------------------------------------------------|
| MEDIAN                          | FT 78                                                                                                   | MEDIAN                                           |
|                                 | STREET NAME  Curb Ramp ID extends a connert corner intersection with observer standing ramp looking sou | on the SW SE |
| INSPECTOR SIGNATURE:PRINT NAME: |                                                                                                         | any.                                             |
| CONTRACTOR:                     |                                                                                                         | D :                                              |
| CONTRACTOR SIGNATURE:           |                                                                                                         |                                                  |
| LEVEL CALIBRA                   | <u>TION</u>                                                                                             | Intersection:                                    |
| COA INSPECTOR INITIAL           | DATE                                                                                                    |                                                  |
| CONTRACTOR INITIAL              | DATE                                                                                                    | Corner:  DATE:                                   |
| *FINAL ACCEPTANCE OF CURB RA    | MP DOES NOT OCCUR UNITL THE                                                                             | E FINAL INSPECTION OF THE PROJECT*               |