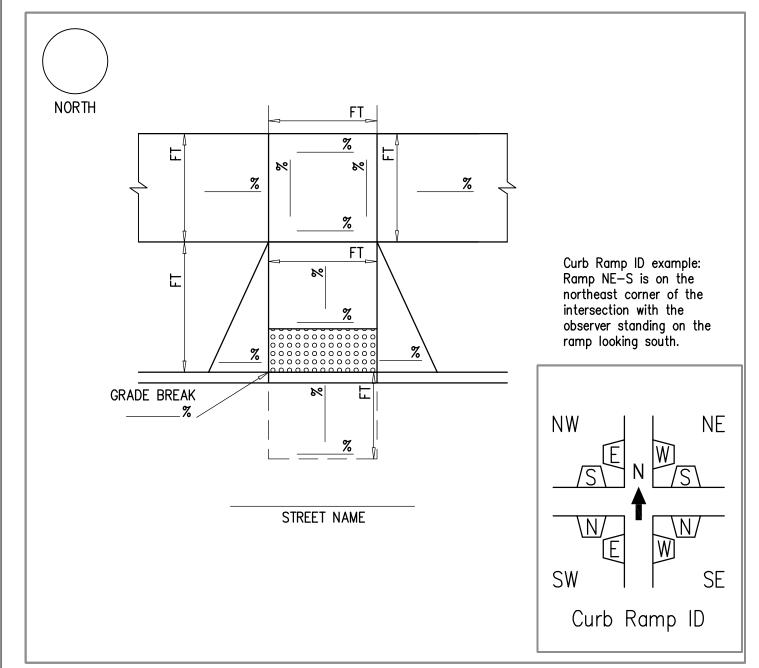

#### ADA Curb Ramp Documentation Construction Services Type: Median — Area of Refuge

Pre-Pour Inspection

| NORTH                 | STREET NAME  Curb Ramp ID e Ramp NE-S is o northeast corner intersection with observer standin ramp looking so | xample: on the of the the g on the | MEDIAN  NW NE NS NE NS |
|-----------------------|----------------------------------------------------------------------------------------------------------------|------------------------------------|------------------------------------------------------------|
| INSPECTOR SIGNATURE:  |                                                                                                                | CD)                                |                                                            |
| PRINT NAME:           |                                                                                                                |                                    |                                                            |
| CONTRACTOR:           |                                                                                                                |                                    | ect Name:                                                  |
| CONTRACTOR SIGNATURE: |                                                                                                                |                                    |                                                            |
| LEVEL CALIBRATION     |                                                                                                                |                                    | rsection:                                                  |
| COA INSPECTOR INITIAL |                                                                                                                |                                    |                                                            |
| CONTRACTOR INITIAL    | DATE                                                                                                           | Cor                                | ner:                                                       |

ADA Curb Ramp Documentation Type: Median - Area of Refuge

| NORTH                           | FT                                                                                                      |                                                  |
|---------------------------------|---------------------------------------------------------------------------------------------------------|--------------------------------------------------|
| MEDIAN                          | FT 78                                                                                                   | MEDIAN                                           |
|                                 | STREET NAME  Curb Ramp ID extends a connert corner intersection with observer standing ramp looking sou | on the SW SE |
| INSPECTOR SIGNATURE:PRINT NAME: |                                                                                                         | any.                                             |
| CONTRACTOR:                     |                                                                                                         | D :                                              |
| CONTRACTOR SIGNATURE:           |                                                                                                         |                                                  |
| LEVEL CALIBRA                   | <u>TION</u>                                                                                             | Intersection:                                    |
| COA INSPECTOR INITIAL           | DATE                                                                                                    |                                                  |
| CONTRACTOR INITIAL              | DATE                                                                                                    | Corner:  DATE:                                   |
| *FINAL ACCEPTANCE OF CURB RA    | MP DOES NOT OCCUR UNITL THE                                                                             | E FINAL INSPECTION OF THE PROJECT*               |