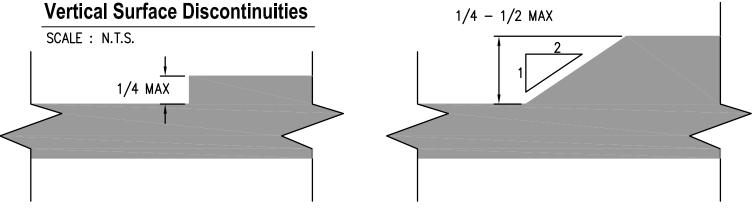

#### ADA Curb Ramp Documentation

Type: Median - Area of Refuge

Vertical surface discontinuities shall be 0.5" maximum. Vertical discontinuities between 0.25" and 0.5" shall be beveled with a slope not steeper than 50%. The bevel shall be applied across the entire vertical surface discontinuity.