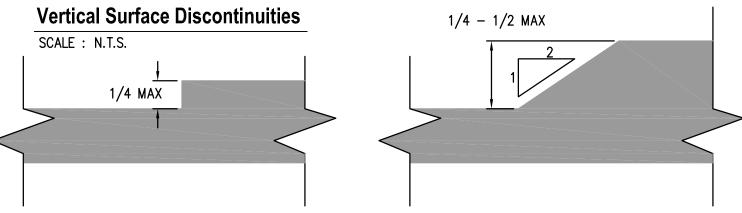

#### ADA Curb Ramp Documentation

Type: Median - Area of Refuge

Vertical surface discontinuities shall be 0.5" maximum. Vertical discontinuities between 0.25" and 0.5" shall be beveled with a slope not steeper than 50%. The bevel shall be applied across the entire vertical surface discontinuity.

# ADA Curb Ramp Documentation Type: Mid-Block Parallel

Vertical surface discontinuities shall be 0.5" maximum. Vertical discontinuities between 0.25" and 0.5" shall be beveled with a slope not steeper than 50%. The bevel shall be applied across the entire vertical surface discontinuity.

### ADA Curb Ramp Documentation

Vertical surface discontinuities shall be 0.5" maximum. Vertical discontinuities between 0.25" and 0.5" shall be beveled with a slope not steeper than 50%. The bevel shall be applied across the entire vertical surface discontinuity.

#### **Vertical Surface Discontinuities**

entire vertical surface discontinuity.

0.5" shall be beveled with a slope not steeper than 50%. The bevel shall be applied across the