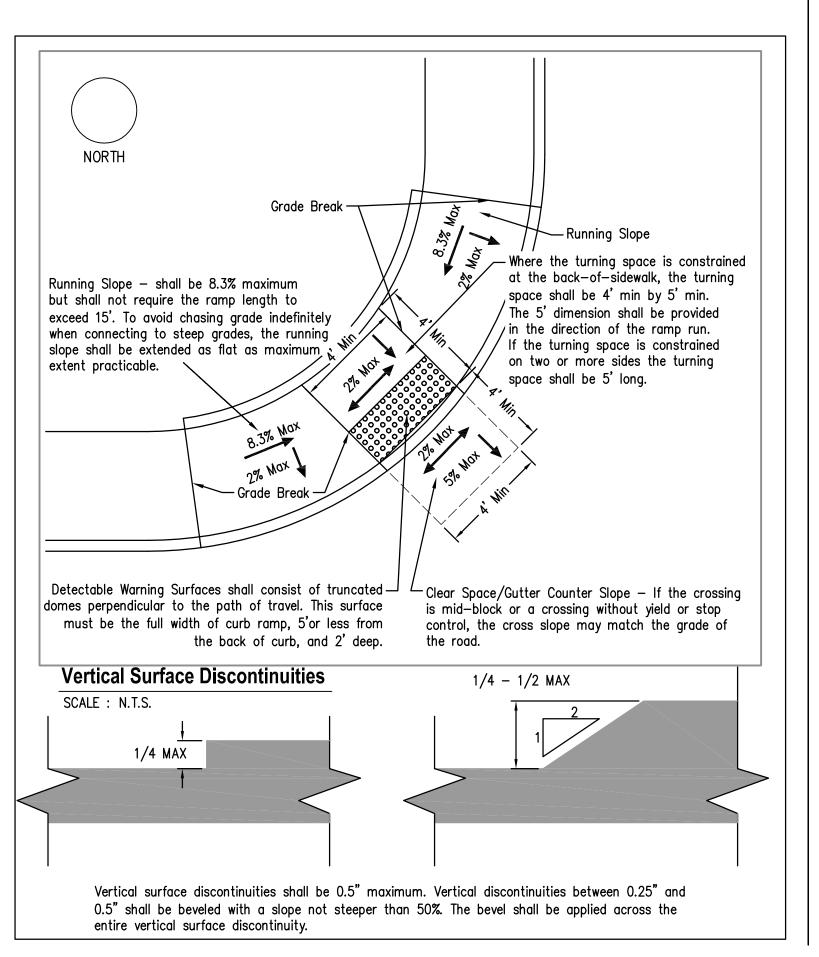

#### **Vertical Surface Discontinuities**

entire vertical surface discontinuity.

0.5" shall be beveled with a slope not steeper than 50%. The bevel shall be applied across the