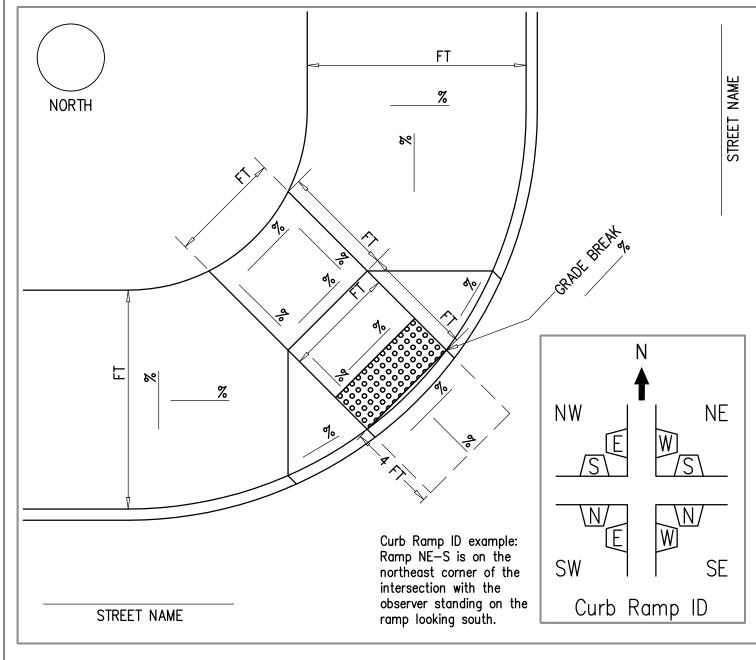

ADA Curb Ramp Documentation Type: Perpendicular (Directional)

Pre-Pour Inspection

| NORTH                                           | FT_ 88  % | GRADE BREAK                                                                                                                          | STREET NAME        |
|-------------------------------------------------|-----------|--------------------------------------------------------------------------------------------------------------------------------------|--------------------|
| GRADE BREAK———————————————————————————————————— | FT FT FT  | %                                                                                                                                    | S                  |
| STREET NAME                                     | % % % %   | Curb Ramp ID example: Ramp NE—S is on the northeast corner of the intersection with the observer standing on the ramp looking south. | SW SE Curb Ramp ID |

| NORTH                                           | FT_ 8%  %                             | GRADE BREAK                                                                                                                                                                                                                                                                                                                                                                                                                                                                                                                                                                                                                                                                                                                                                                                                                                                                                                                                                                                                                                                                                                                                                                                                                                                                                                                                                                                                                                                                                                                                                                                                                                                                                                                                                                                                                                                                                                                                                                                                                                                                                                                    | STREET NAME        |
|-------------------------------------------------|---------------------------------------|--------------------------------------------------------------------------------------------------------------------------------------------------------------------------------------------------------------------------------------------------------------------------------------------------------------------------------------------------------------------------------------------------------------------------------------------------------------------------------------------------------------------------------------------------------------------------------------------------------------------------------------------------------------------------------------------------------------------------------------------------------------------------------------------------------------------------------------------------------------------------------------------------------------------------------------------------------------------------------------------------------------------------------------------------------------------------------------------------------------------------------------------------------------------------------------------------------------------------------------------------------------------------------------------------------------------------------------------------------------------------------------------------------------------------------------------------------------------------------------------------------------------------------------------------------------------------------------------------------------------------------------------------------------------------------------------------------------------------------------------------------------------------------------------------------------------------------------------------------------------------------------------------------------------------------------------------------------------------------------------------------------------------------------------------------------------------------------------------------------------------------|--------------------|
|                                                 | N   N   N   N   N   N   N   N   N   N | % DOCCOOL DOCC | S                  |
| GRADE BREAK———————————————————————————————————— | FT                                    |                                                                                                                                                                                                                                                                                                                                                                                                                                                                                                                                                                                                                                                                                                                                                                                                                                                                                                                                                                                                                                                                                                                                                                                                                                                                                                                                                                                                                                                                                                                                                                                                                                                                                                                                                                                                                                                                                                                                                                                                                                                                                                                                | NW NE W            |
| STREET NAME                                     | %                                     | Curb Ramp ID example: Ramp NE—S is on the northeast corner of the intersection with the observer standing on the ramp looking south.                                                                                                                                                                                                                                                                                                                                                                                                                                                                                                                                                                                                                                                                                                                                                                                                                                                                                                                                                                                                                                                                                                                                                                                                                                                                                                                                                                                                                                                                                                                                                                                                                                                                                                                                                                                                                                                                                                                                                                                           | SW SE Curb Ramp ID |