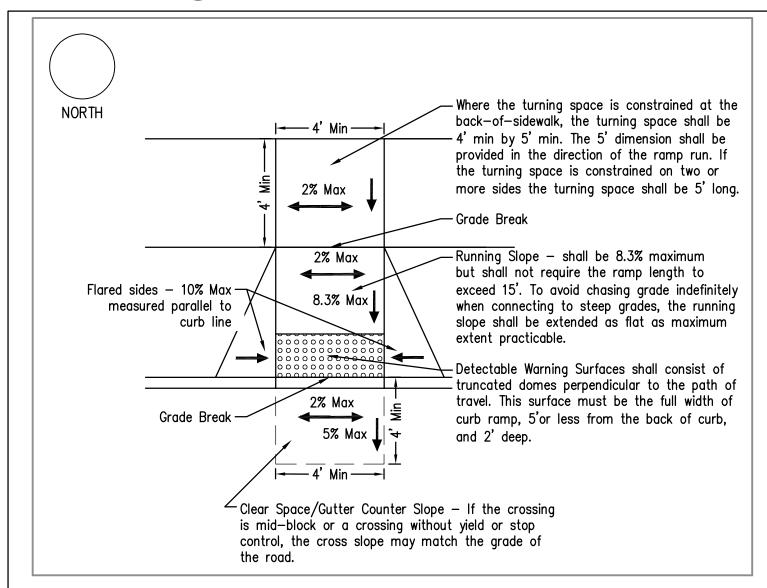

#### ADA Curb Ramp Documentation

Type: Median - Area of Refuge

Vertical surface discontinuities shall be 0.5" maximum. Vertical discontinuities between 0.25" and 0.5" shall be beveled with a slope not steeper than 50%. The bevel shall be applied across the entire vertical surface discontinuity.

# ADA Curb Ramp Documentation Type: Mid-Block Parallel

Vertical surface discontinuities shall be 0.5" maximum. Vertical discontinuities between 0.25" and 0.5" shall be beveled with a slope not steeper than 50%. The bevel shall be applied across the entire vertical surface discontinuity.

### ADA Curb Ramp Documentation

Vertical surface discontinuities shall be 0.5" maximum. Vertical discontinuities between 0.25" and 0.5" shall be beveled with a slope not steeper than 50%. The bevel shall be applied across the entire vertical surface discontinuity.

#### **Vertical Surface Discontinuities**

entire vertical surface discontinuity.

0.5" shall be beveled with a slope not steeper than 50%. The bevel shall be applied across the