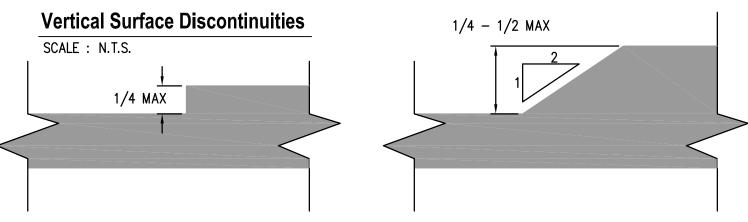

#### ADA Curb Ramp Documentation

Type: Median - Area of Refuge

Vertical surface discontinuities shall be 0.5" maximum. Vertical discontinuities between 0.25" and 0.5" shall be beveled with a slope not steeper than 50%. The bevel shall be applied across the entire vertical surface discontinuity.

# ADA Curb Ramp Documentation Type: Mid-Block Parallel

Vertical surface discontinuities shall be 0.5" maximum. Vertical discontinuities between 0.25" and 0.5" shall be beveled with a slope not steeper than 50%. The bevel shall be applied across the entire vertical surface discontinuity.

### ADA Curb Ramp Documentation

Vertical surface discontinuities shall be 0.5" maximum. Vertical discontinuities between 0.25" and 0.5" shall be beveled with a slope not steeper than 50%. The bevel shall be applied across the entire vertical surface discontinuity.

#### **Vertical Surface Discontinuities**

entire vertical surface discontinuity.

0.5" shall be beveled with a slope not steeper than 50%. The bevel shall be applied across the