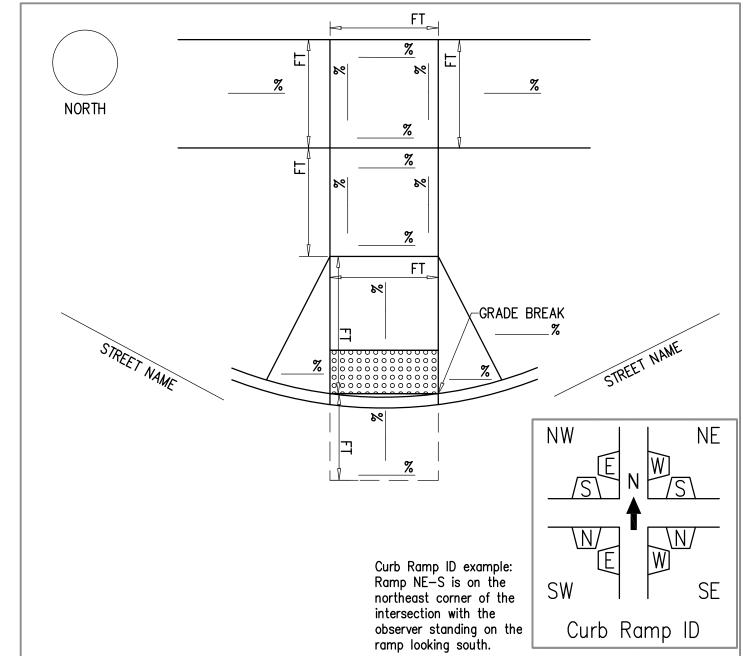

#### ADA Curb Ramp Documentation Construction Services Type: Median — Area of Refuge

Pre-Pour Inspection

| NORTH                 | STREET NAME  Curb Ramp ID e Ramp NE-S is o northeast corner intersection with observer standin ramp looking so | xample: on the of the the g on the | MEDIAN  NW NE NS NE NS |
|-----------------------|----------------------------------------------------------------------------------------------------------------|------------------------------------|------------------------------------------------------------|
| INSPECTOR SIGNATURE:  |                                                                                                                | CD)                                |                                                            |
| PRINT NAME:           |                                                                                                                |                                    |                                                            |
| CONTRACTOR:           |                                                                                                                |                                    | ect Name:                                                  |
| CONTRACTOR SIGNATURE: |                                                                                                                |                                    |                                                            |
| LEVEL CALIBRATION     |                                                                                                                |                                    | rsection:                                                  |
| COA INSPECTOR INITIAL |                                                                                                                |                                    |                                                            |
| CONTRACTOR INITIAL    | DATE                                                                                                           | Cor                                | ner:                                                       |

ADA Curb Ramp Documentation Type: Median - Area of Refuge

| NORTH                           | FT                                                                                                      |                                                  |
|---------------------------------|---------------------------------------------------------------------------------------------------------|--------------------------------------------------|
| MEDIAN                          | FT 78                                                                                                   | MEDIAN                                           |
|                                 | STREET NAME  Curb Ramp ID extends a connert corner intersection with observer standing ramp looking sou | on the SW SE |
| INSPECTOR SIGNATURE:PRINT NAME: |                                                                                                         | any.                                             |
| CONTRACTOR:                     |                                                                                                         | D :                                              |
| CONTRACTOR SIGNATURE:           |                                                                                                         |                                                  |
| LEVEL CALIBRA                   | <u>TION</u>                                                                                             | Intersection:                                    |
| COA INSPECTOR INITIAL           | DATE                                                                                                    |                                                  |
| CONTRACTOR INITIAL              | DATE                                                                                                    | Corner:  DATE:                                   |
| *FINAL ACCEPTANCE OF CURB RA    | MP DOES NOT OCCUR UNITL THE                                                                             | E FINAL INSPECTION OF THE PROJECT*               |