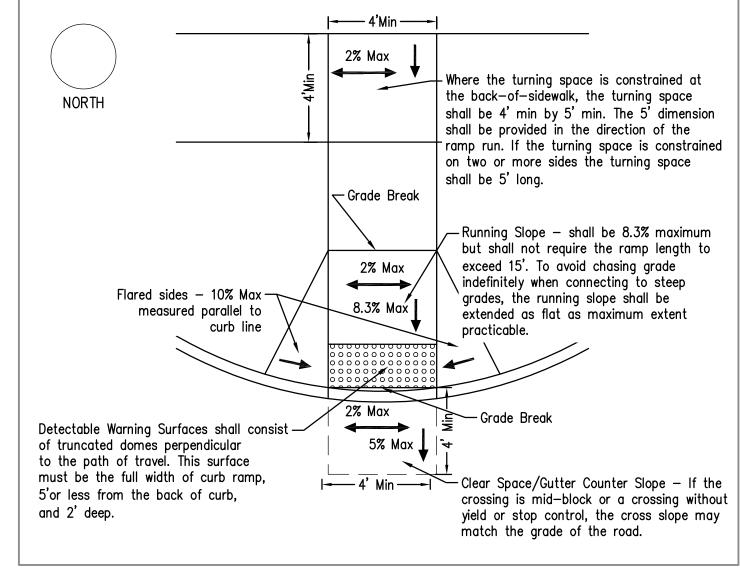

ADA Curb Ramp Documentation Type: Perpendicular (Directional)

Pre-Pour Inspection

| NORTH                                           | FT_ 88  % | GRADE BREAK                                                                                                                          | STREET NAME        |
|-------------------------------------------------|-----------|--------------------------------------------------------------------------------------------------------------------------------------|--------------------|
| GRADE BREAK———————————————————————————————————— | FT FT FT  | %                                                                                                                                    | S                  |
| STREET NAME                                     | % % % %   | Curb Ramp ID example: Ramp NE—S is on the northeast corner of the intersection with the observer standing on the ramp looking south. | SW SE Curb Ramp ID |

| NORTH                                           | FT_ 8%  %                             | GRADE BREAK                                                                                                                                                                                                                                                                                                                                                                                                                                                                                                                                                                                                                                                                                                                                                                                                                                                                                                                                                                                                                                                                                                                                                                                                                                                                                                                                                                                                                                                                                                                                                                                                                                                                                                                                                                                                                                                                                                                                                                                                                                                                                                                    | STREET NAME        |
|-------------------------------------------------|---------------------------------------|--------------------------------------------------------------------------------------------------------------------------------------------------------------------------------------------------------------------------------------------------------------------------------------------------------------------------------------------------------------------------------------------------------------------------------------------------------------------------------------------------------------------------------------------------------------------------------------------------------------------------------------------------------------------------------------------------------------------------------------------------------------------------------------------------------------------------------------------------------------------------------------------------------------------------------------------------------------------------------------------------------------------------------------------------------------------------------------------------------------------------------------------------------------------------------------------------------------------------------------------------------------------------------------------------------------------------------------------------------------------------------------------------------------------------------------------------------------------------------------------------------------------------------------------------------------------------------------------------------------------------------------------------------------------------------------------------------------------------------------------------------------------------------------------------------------------------------------------------------------------------------------------------------------------------------------------------------------------------------------------------------------------------------------------------------------------------------------------------------------------------------|--------------------|
|                                                 | N   N   N   N   N   N   N   N   N   N | % DOCCOOL DOCC | S                  |
| GRADE BREAK———————————————————————————————————— | FT                                    |                                                                                                                                                                                                                                                                                                                                                                                                                                                                                                                                                                                                                                                                                                                                                                                                                                                                                                                                                                                                                                                                                                                                                                                                                                                                                                                                                                                                                                                                                                                                                                                                                                                                                                                                                                                                                                                                                                                                                                                                                                                                                                                                | NW NE W            |
| STREET NAME                                     | %                                     | Curb Ramp ID example: Ramp NE—S is on the northeast corner of the intersection with the observer standing on the ramp looking south.                                                                                                                                                                                                                                                                                                                                                                                                                                                                                                                                                                                                                                                                                                                                                                                                                                                                                                                                                                                                                                                                                                                                                                                                                                                                                                                                                                                                                                                                                                                                                                                                                                                                                                                                                                                                                                                                                                                                                                                           | SW SE Curb Ramp ID |