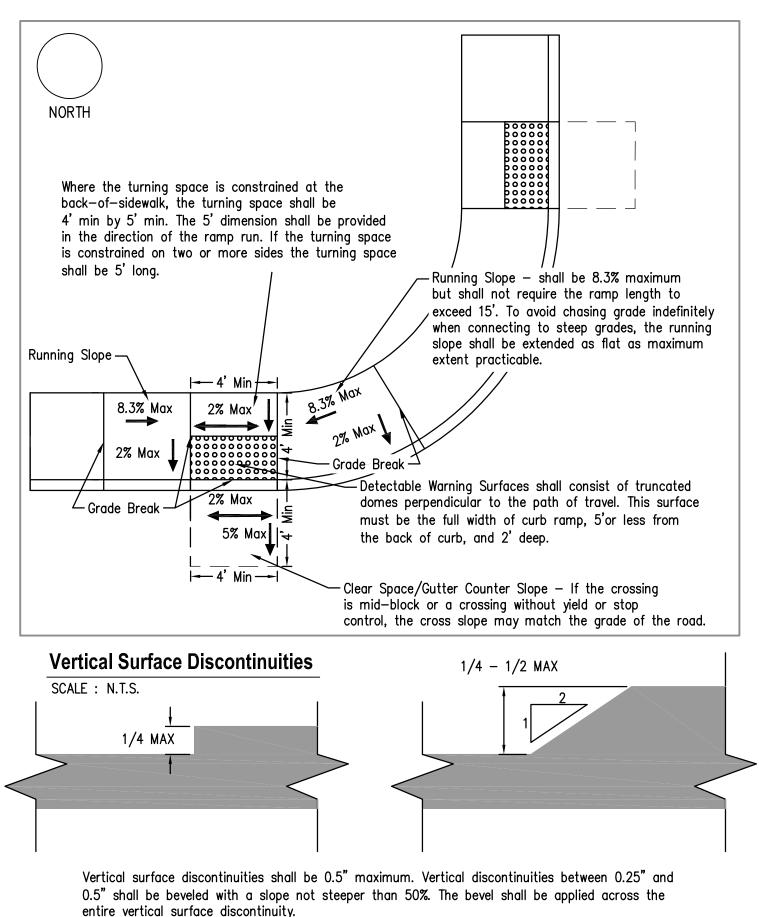

#### ADA Curb Ramp Documentation Construction Services Type: Median — Area of Refuge

Pre-Pour Inspection

| NORTH                 | STREET NAME  Curb Ramp ID e Ramp NE-S is o northeast corner intersection with observer standin ramp looking so | xample: on the of the the g on the | MEDIAN  NW NE NS NE NS |
|-----------------------|----------------------------------------------------------------------------------------------------------------|------------------------------------|------------------------------------------------------------|
| INSPECTOR SIGNATURE:  |                                                                                                                | CD)                                |                                                            |
| PRINT NAME:           |                                                                                                                |                                    |                                                            |
| CONTRACTOR:           |                                                                                                                |                                    | ect Name:                                                  |
| CONTRACTOR SIGNATURE: |                                                                                                                |                                    |                                                            |
| LEVEL CALIBRATION     |                                                                                                                |                                    | rsection:                                                  |
| COA INSPECTOR INITIAL |                                                                                                                |                                    |                                                            |
| CONTRACTOR INITIAL    | DATE                                                                                                           | Cor                                | ner:                                                       |