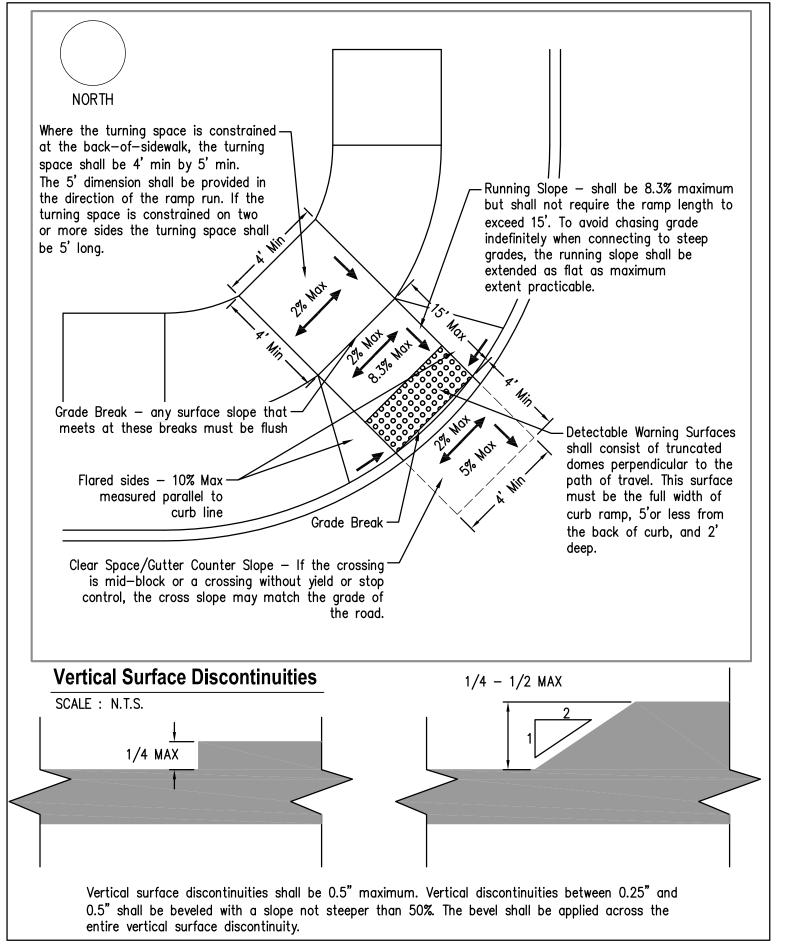

#### ADA Curb Ramp Documentation

#### ADA Curb Ramp Documentation Type: Perpendicular— Detached Walk

| COMMENTS: |  |  |
|-----------|--|--|
|           |  |  |
|           |  |  |
|           |  |  |
|           |  |  |
|           |  |  |
|           |  |  |
|           |  |  |
|           |  |  |
|           |  |  |
|           |  |  |
|           |  |  |
|           |  |  |
|           |  |  |
|           |  |  |
|           |  |  |
|           |  |  |
|           |  |  |
|           |  |  |
|           |  |  |
|           |  |  |
|           |  |  |
|           |  |  |
|           |  |  |
|           |  |  |