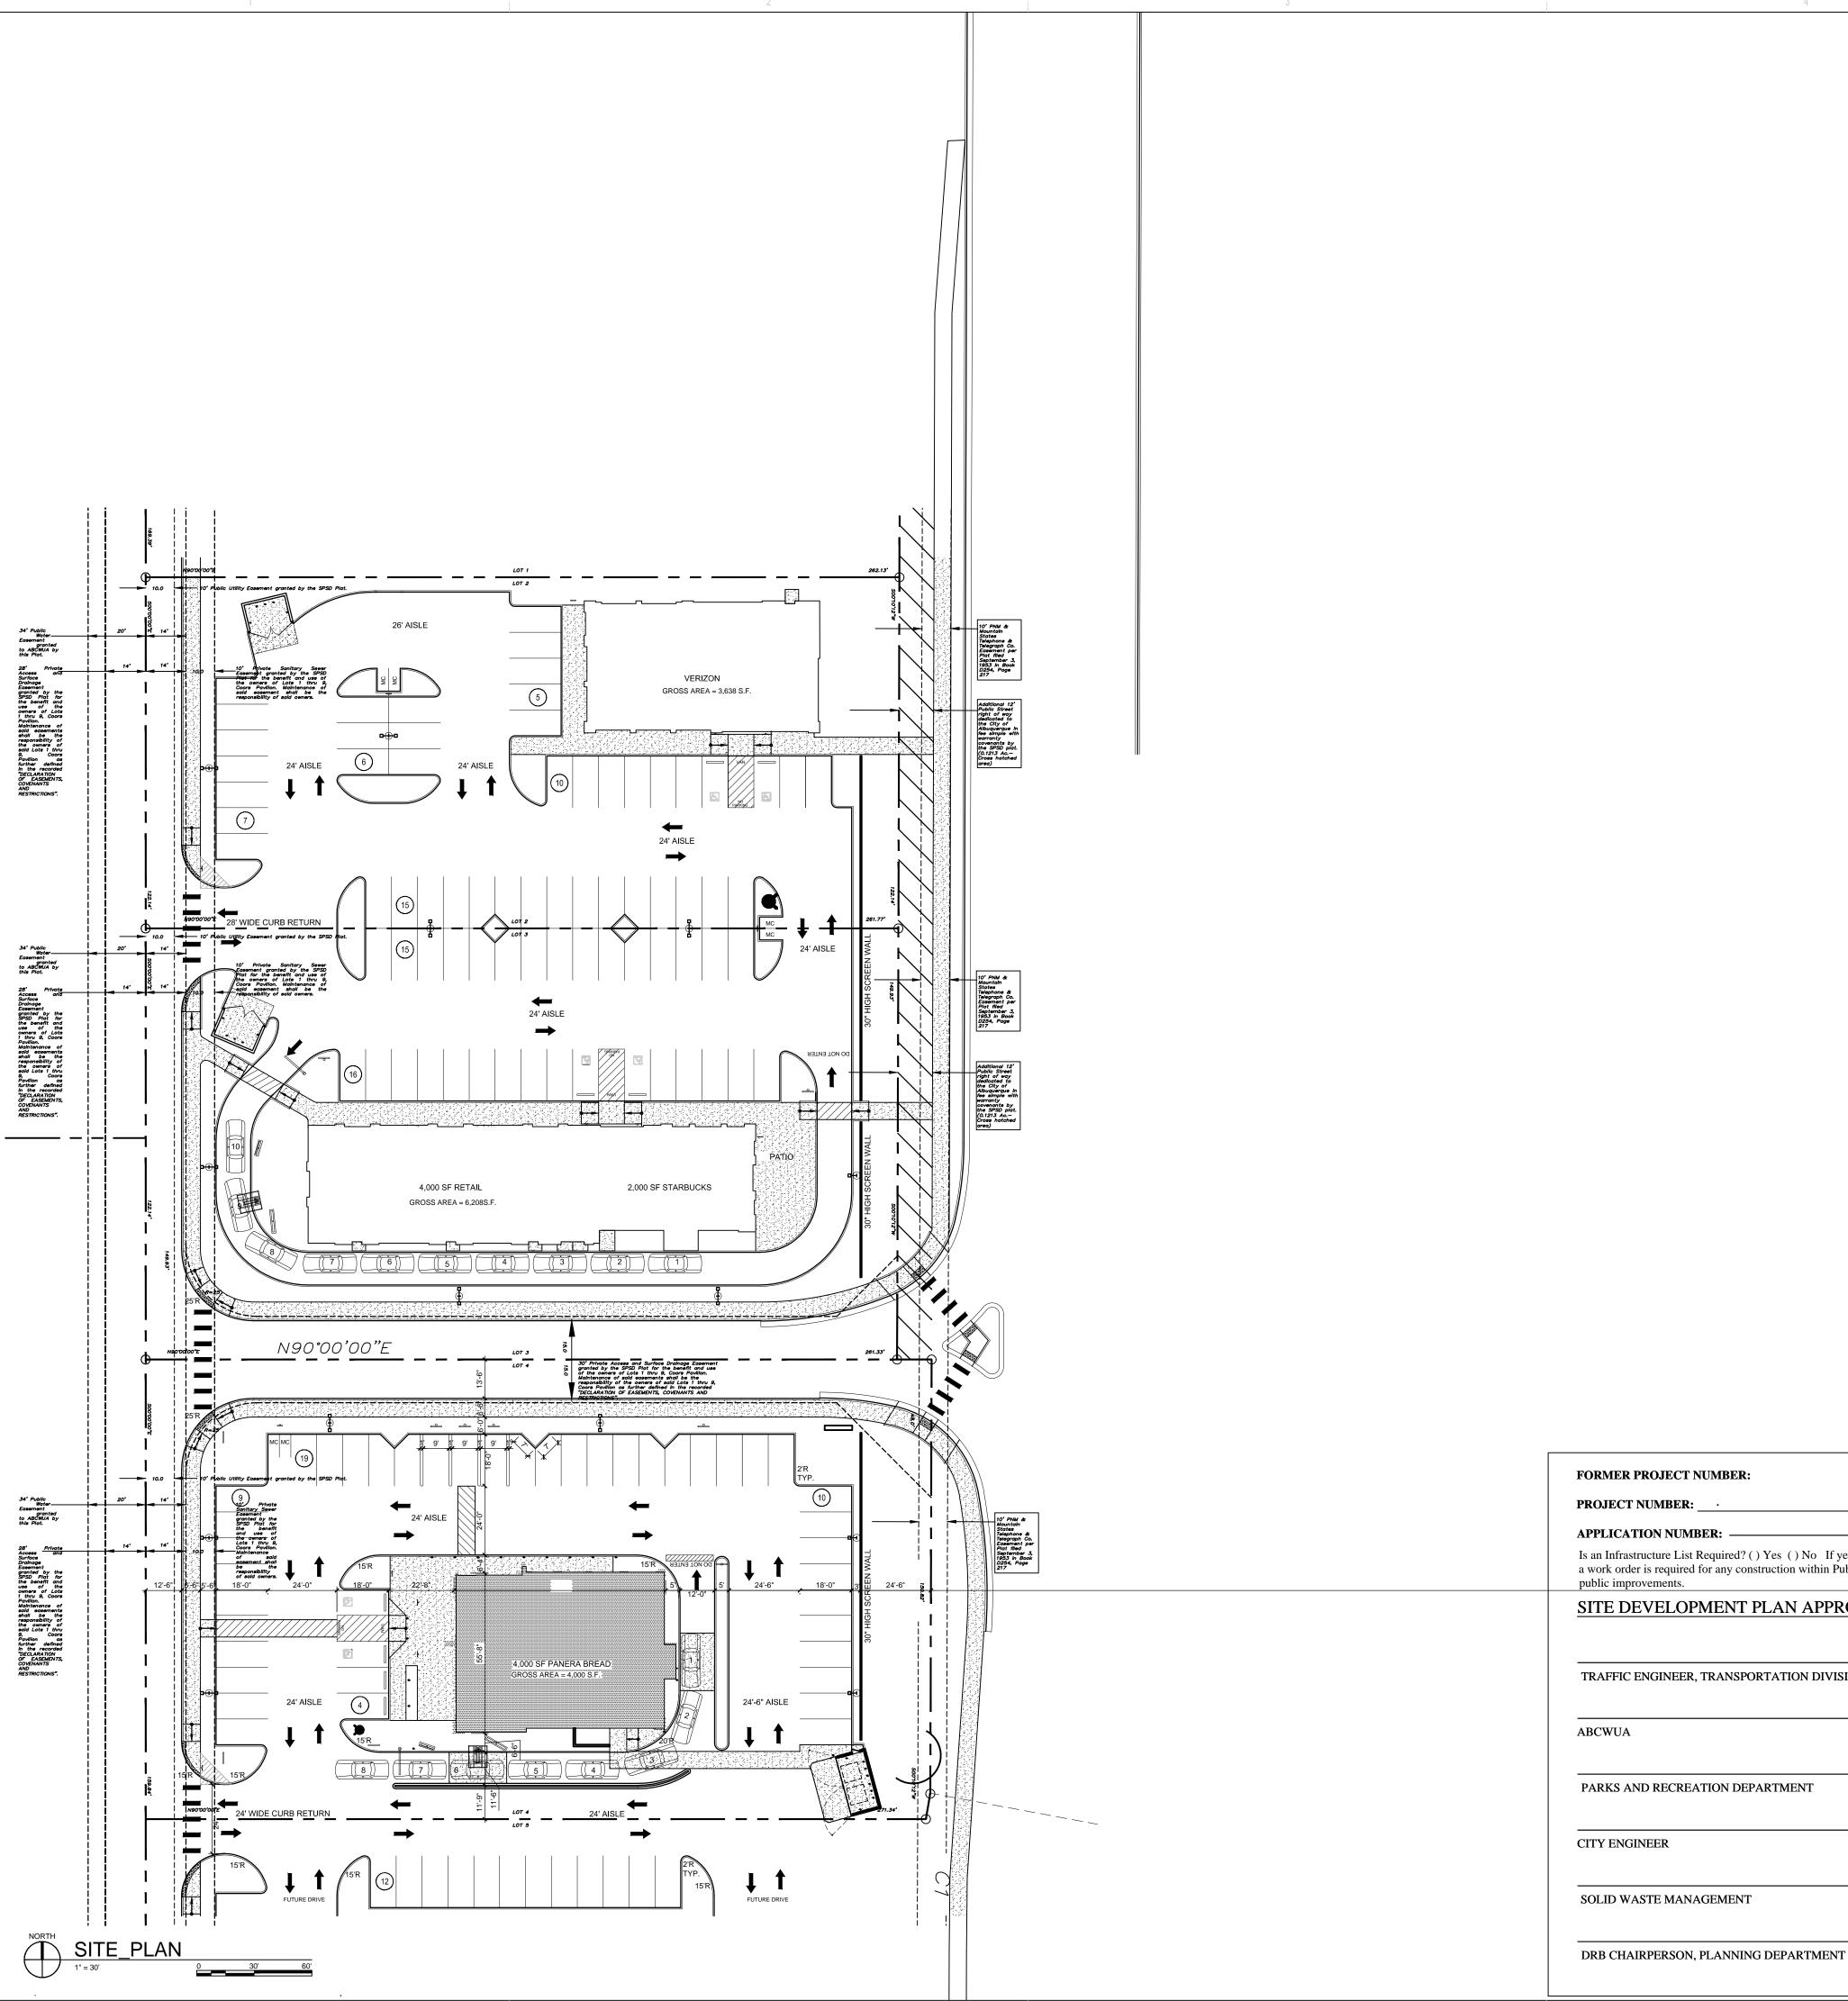

## GENERAL SHEET NOTES

- B. SEE CIVIL PLANS FOR GRADING, DRAINAGE, UTILITY AND CURB CUT LOCATIONS INFO.
- . PARKING AREA SHALL BE DESIGNED AND BUILT TO CITY OF ABQ. DPM STANDARDS.
- ALL CURBS WILL BE DESIGNED AND BUILT ACCORDING TO THE CITY OF ABQ. STANDARDS. CURBS WILL ALSO BE
- ALL LIGHT FIXTURES AND DESIGN SHALL COMPLY WITH THE NEW MEXICO NIGHT SKY PROTECTION ACT AND THE
- CITY OF ALBUQUERQUE ZONING CODE, SECTION 14-16-3-9 AREA LIGHTING REGULATIONS.

- CLEARANCES WILL BE PROVIDED AS PER PNM REQUIREMENTS.
- M. ALL BUILDINGS SHALL PROVIDE A KNOW BOX FOR FIRE DEPARTMENT ACCESS.
- N. FIRE DEPARTMENT CONNECTIONS SHALL BE WITHIN 100' OF A FIRE HYDRANT.
- O. ALL ACCESS ROADS & AISLES SHALL BE PAVED & SHALL NOT EXCEED 10% GRADE.
- Q. ALL BUILDING SHALL BE MONITORED WITH EXTERIOR SECURITY CAMERAS.

REFER TO INDIVIDUAL SPBP-1 SHEETS FOR KEYED NOTES AND SITE DATA FOR EACH LOT - 2,3, & 4.

- A. THERE ARE NO EXISTING STRUCTURES WITHIN 20' OF SUBJECT SITE.

- DESIGNED TO ALLOW WATER HARVESTING IN LANDSCAPE MEDIANS WHEREVER POSSIBLE TO REDUCE SURFACE
- LIGHTING DESIGN FOR PARKING AREAS SHALL BE LIGHTED TO PROVIDE FUNCTIONAL, ATTRACTIVE, AND UNIFIED
- LIGHTING THROUGHOUT THE LOT AND BE EXTINGUISHED ONE HOUR AFTER THE CLOSE OF BUSINESS, EXCEPT AS NEEDED TO PROVIDE FOR MINIMUM SECURITY LEVELS. ALL LIGHT FIXTURES AND DESIGN SHALL COMPLY
- AT GROUND MOUNTED TRANSFORMER LOCATIONS WHERE LANDSCAPE MAY INTERFERE, ADEQUATE
- ALL IMPROVEMENTS LOCATED IN THE RIGHT OF WAY MUST BE INCLUDED ON A PUBLIC WORK ORDER.
- K. ALL EFFECTIVE RADII ALONG FIRE LANES SHALL BE 28'. PREMISE IDENTIFICATION SHALL BE PROVIDED WHERE ADJACENT PUBLIC ROADWAYS OCCUR.

- P. ALL BUILDINGS SHALL BE FIRE SPRINKLERED.