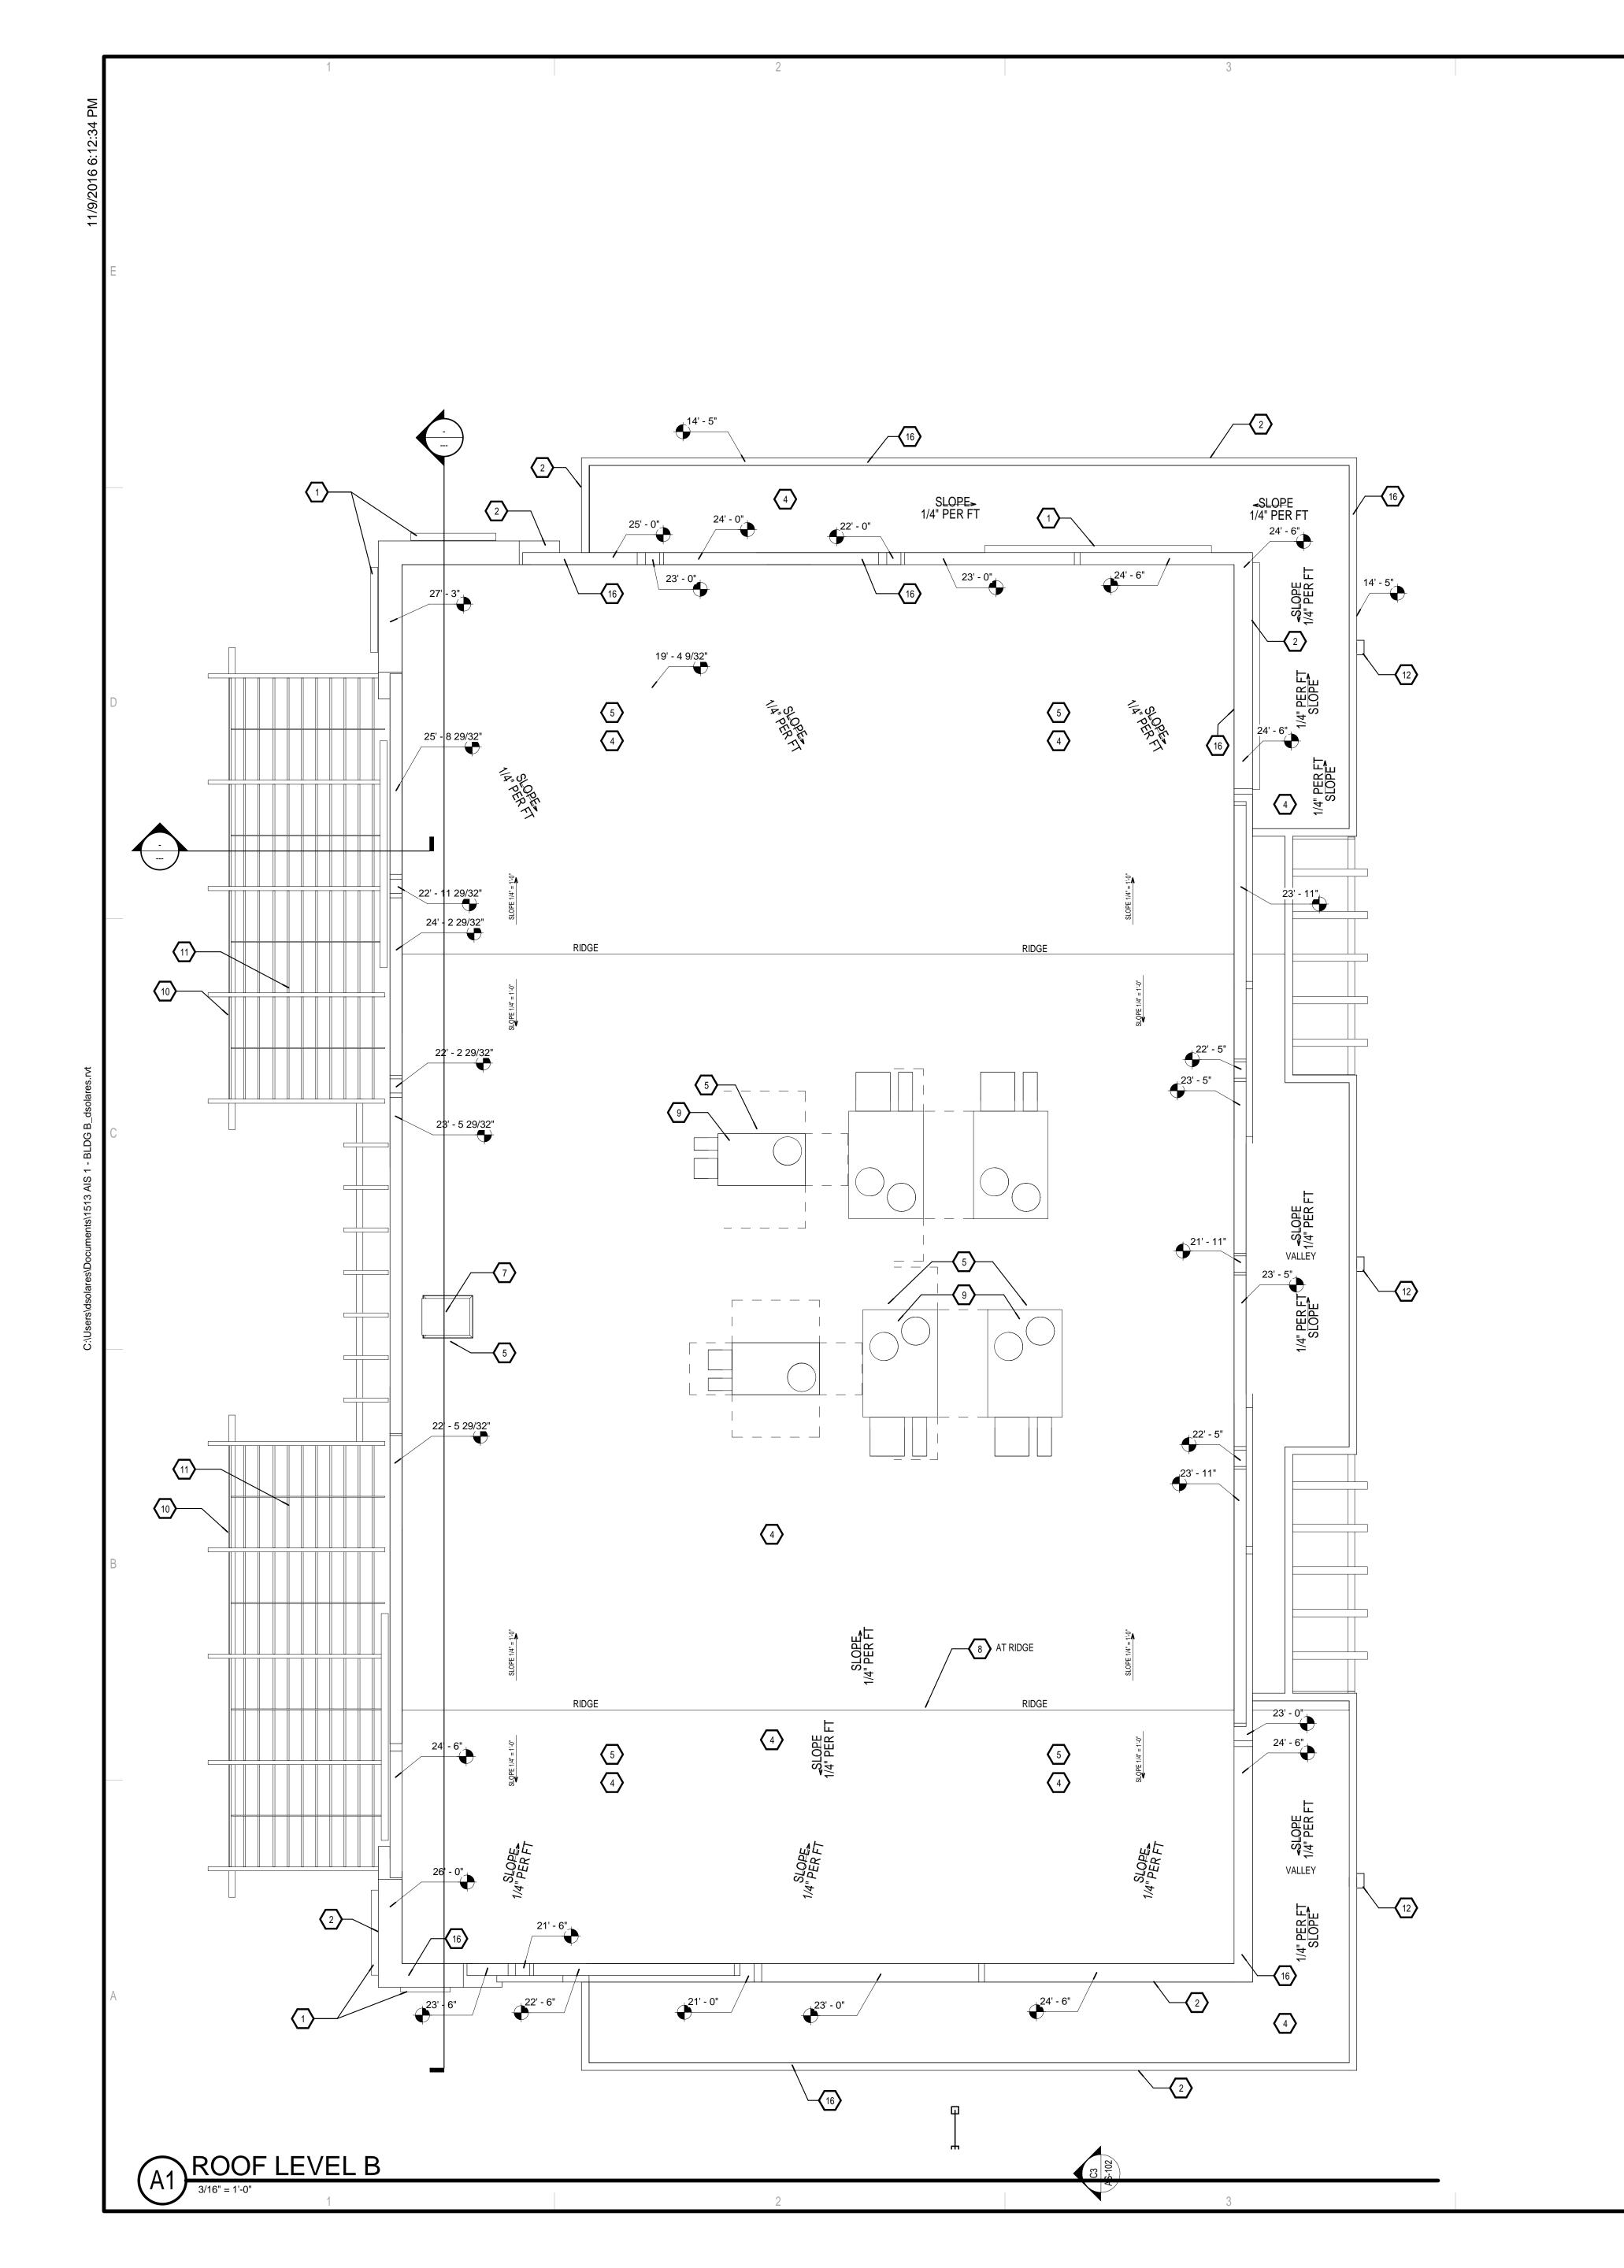

## GENERAL NOTES

A. ROOF INSULATION AVERAGE VALUE = R-38 (2 LAYERS R-19 BELOW ROOF DECK) B. SEE MECHANICAL, PLUMBING AND ELECTRICAL SHEETS FOR ROOFING PENETRATIONS NOT INDICATED IN ROOF PLANS

## KEYED NOTES ○

1. SIGNAGE ATTACHED TO EXTERIOR WALL. PROVIDE ELECTRICAL WHERE NEEDED - TYP. SEE TENANT IMPROVEMENT DRAWINGS FOR FINAL SIGNAGE LOCATION

2. EDGE OF PARAPET

3. ROOF DRAIN AND OVERFLOW - SEE DETAIL C6/A-521.

4. TPO ROOF MEMBRANE

5. CRICKETS - SLOPE TO DRAIN - TYP

6. FUTURE VENT AT GAS FIREPLACE7. ROOF ACCESS HATCH

8. FUTURE PLUMBING VENT LOCATIONS - COORDINATE WITH TENANT IMPROVEMENT TOILET ROOM AND WORKROOM DRAWINGS

9. RAISED MECHANICAL UNIT. MAINTAIN CLEARANCE VERIFY WITH MANUFACTURER - TYP

10. TRELLIS SHADE STRUCTURE

11. ATTACHED SHADE SCREEN BETWEEN JOISTS - TYP

12. PAINTED LEADER AND DOWNSPOUT - CENTERED ON WOOD COLUMN WHERE INDICATED SEE ELEVATIONS

13. 30" WIDE ROOF WALK PADS WHERE INDICATED

14. ROOF DRAIN AND OVERFLOW SPOUTS TO LOW ROOF AT PARAPET. PROVIDE WALK #13 AND SPLASH BLOCK

15. ROOF DRAIN AND OVERFLOW. SEE ELEVATIONS FOR BRASS COW TONGUE LOCATIONS.

16. FACTORY PAINTED G.S. METAL PARAPET CAP. SEE ELEVATIONS FOR LOCATIONS

STUDIO SOUTHWEST ARCHITECTS, INC. 2101 Mountain Rd. NW, Albuquerque, NM 87104 505.843.9639 Fax 505.843.9683 Web Site: www.studioswarch.com Email: mail@studioswarch.com