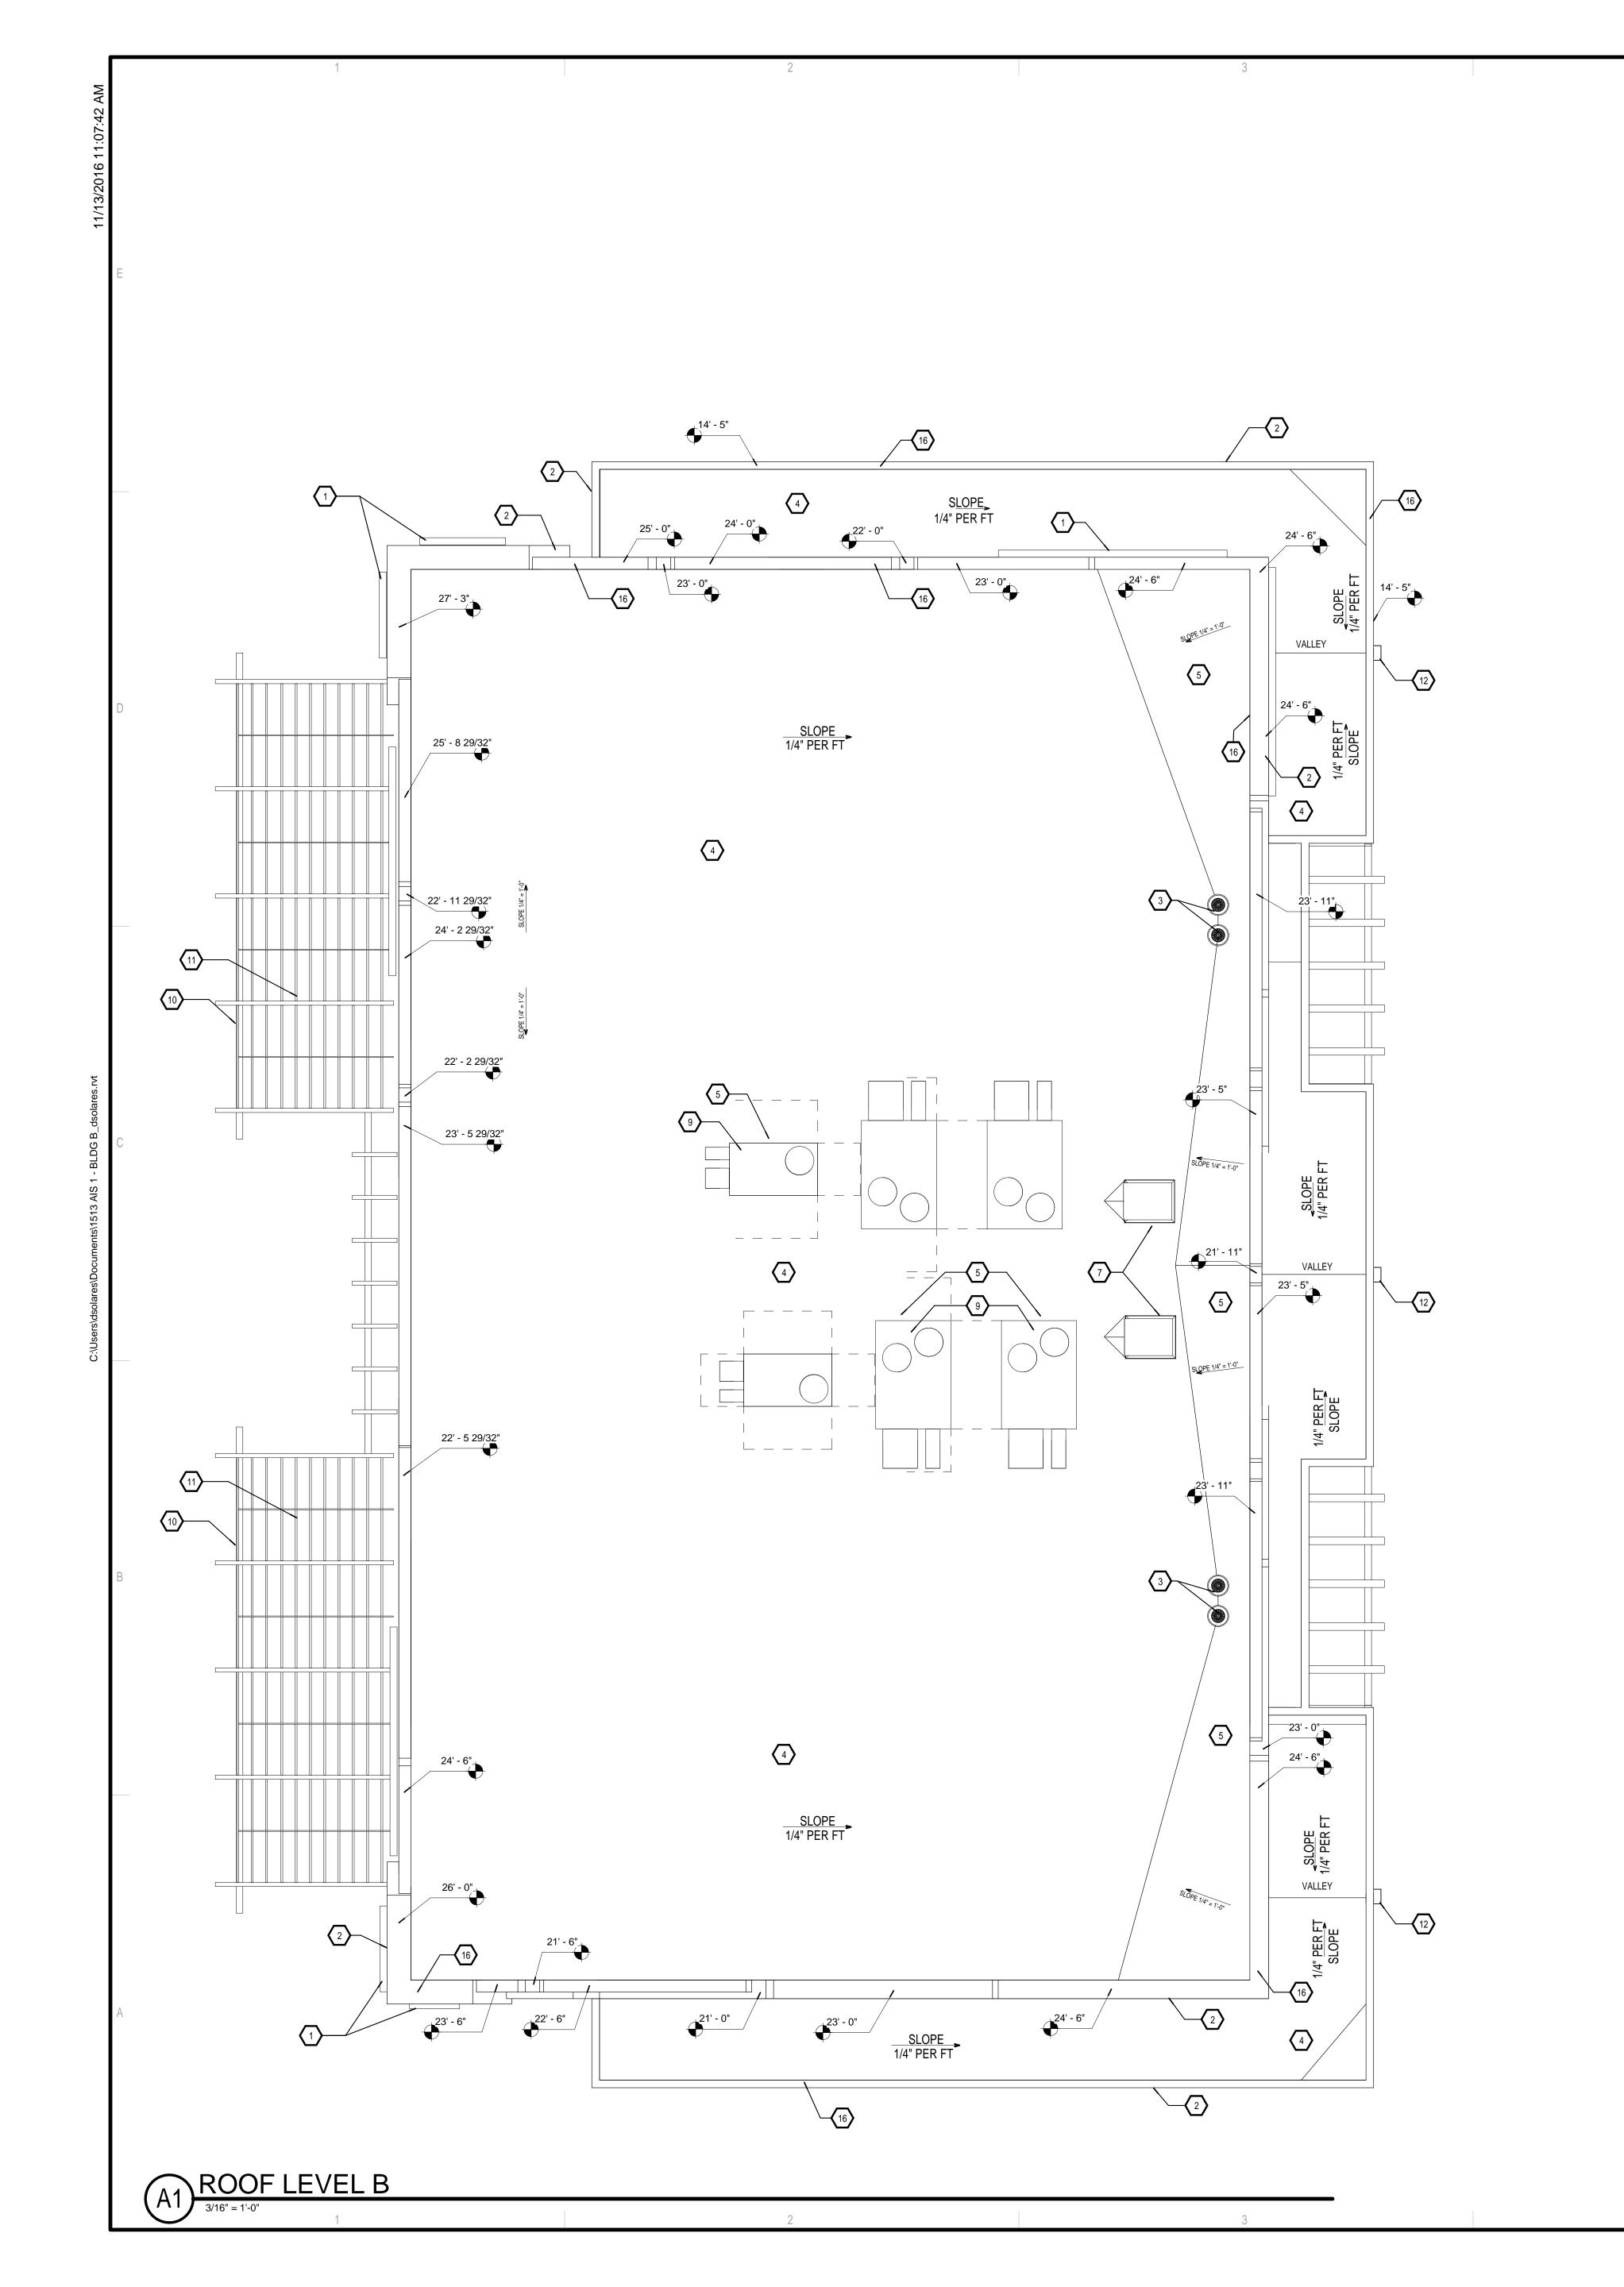

## GENERAL NOTES

A. ROOF INSULATION AVERAGE VALUE = R-38 (2 LAYERS R-19 BELOW ROOF DECK)
B. SEE MECHANICAL, PLUMBING AND ELECTRICAL SHEETS FOR ROOFING PENETRATIONS NOT INDICATED IN ROOF PLANS

## KEYED NOTES ○

1. SIGNAGE ATTACHED TO EXTERIOR WALL. PROVIDE ELECTRICAL WHERE NEEDED - TYP. SEE TENANT IMPROVEMENT DRAWINGS FOR FINAL SIGNAGE LOCATION

2. EDGE OF PARAPET

- 3. ROOF DRAIN AND OVERFLOW SEE DETAIL C6/A-521.
- 4. TPO ROOF MEMBRANE
- 5. CRICKETS SLOPE TO DRAIN TYP
- 6. FUTURE VENT AT GAS FIREPLACE7. ROOF ACCESS HATCH
- 8. FUTURE PLUMBING VENT LOCATIONS COORDINATE WITH TENANT IMPROVEMENT TOILET ROOM AND WORKROOM DRAWINGS
- 9. RAISED MECHANICAL UNIT. MAINTAIN CLEARANCE VERIFY WITH MANUFACTURER TYP

10. TRELLIS SHADE STRUCTURE

11. ATTACHED SHADE SCREEN BETWEEN JOISTS - TYP

12. PAINTED LEADER AND DOWNSPOUT - CENTERED ON WOOD COLUMN WHERE INDICATED SEE ELEVATIONS

13. 30" WIDE ROOF WALK PADS WHERE INDICATED

14. ROOF DRAIN AND OVERFLOW SPOUTS TO LOW ROOF AT PARAPET. PROVIDE WALK #13 AND SPLASH BLOCK

15. ROOF DRAIN AND OVERFLOW. SEE ELEVATIONS FOR BRASS COW TONGUE LOCATIONS.

16. FACTORY PAINTED G.S. METAL PARAPET CAP. SEE ELEVATIONS FOR LOCATIONS