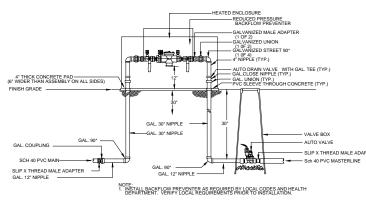

# **IRRIGATION SCHEDULE**

| <u>SYMBOL</u> | MANUFACTURER/MODEL/DESCRIPTION                                              | <u>QTY</u> |
|---------------|-----------------------------------------------------------------------------|------------|
|               | Hunter ICV Drip Valve                                                       | 2          |
|               |                                                                             |            |
| <u>SYMBOL</u> | MANUFACTURER/MODEL/DESCRIPTION                                              | <u>QTY</u> |
|               | Gate Valve / Isolation Valve Spears                                         | 1          |
| BF            | Febco 825YA 1"<br>Reduced Pressure Backflow Preventer                       | 1          |
| С             | Rain Bird Smart Controller ESP-ME<br>Outdoor Modular Controller with sensor | 1          |
| <u>SYMBOL</u> | MANUFACTURER/MODEL/DESCRIPTION                                              | <u>QTY</u> |
|               | 1" SCH40 PVC pipe                                                           |            |
|               | $\frac{3}{4}$ " Poly Drip Line end each run with a flush cap                |            |
| ===           | CL200 PVC sleeve<br>two sizes larger than pipe enclosed                     |            |