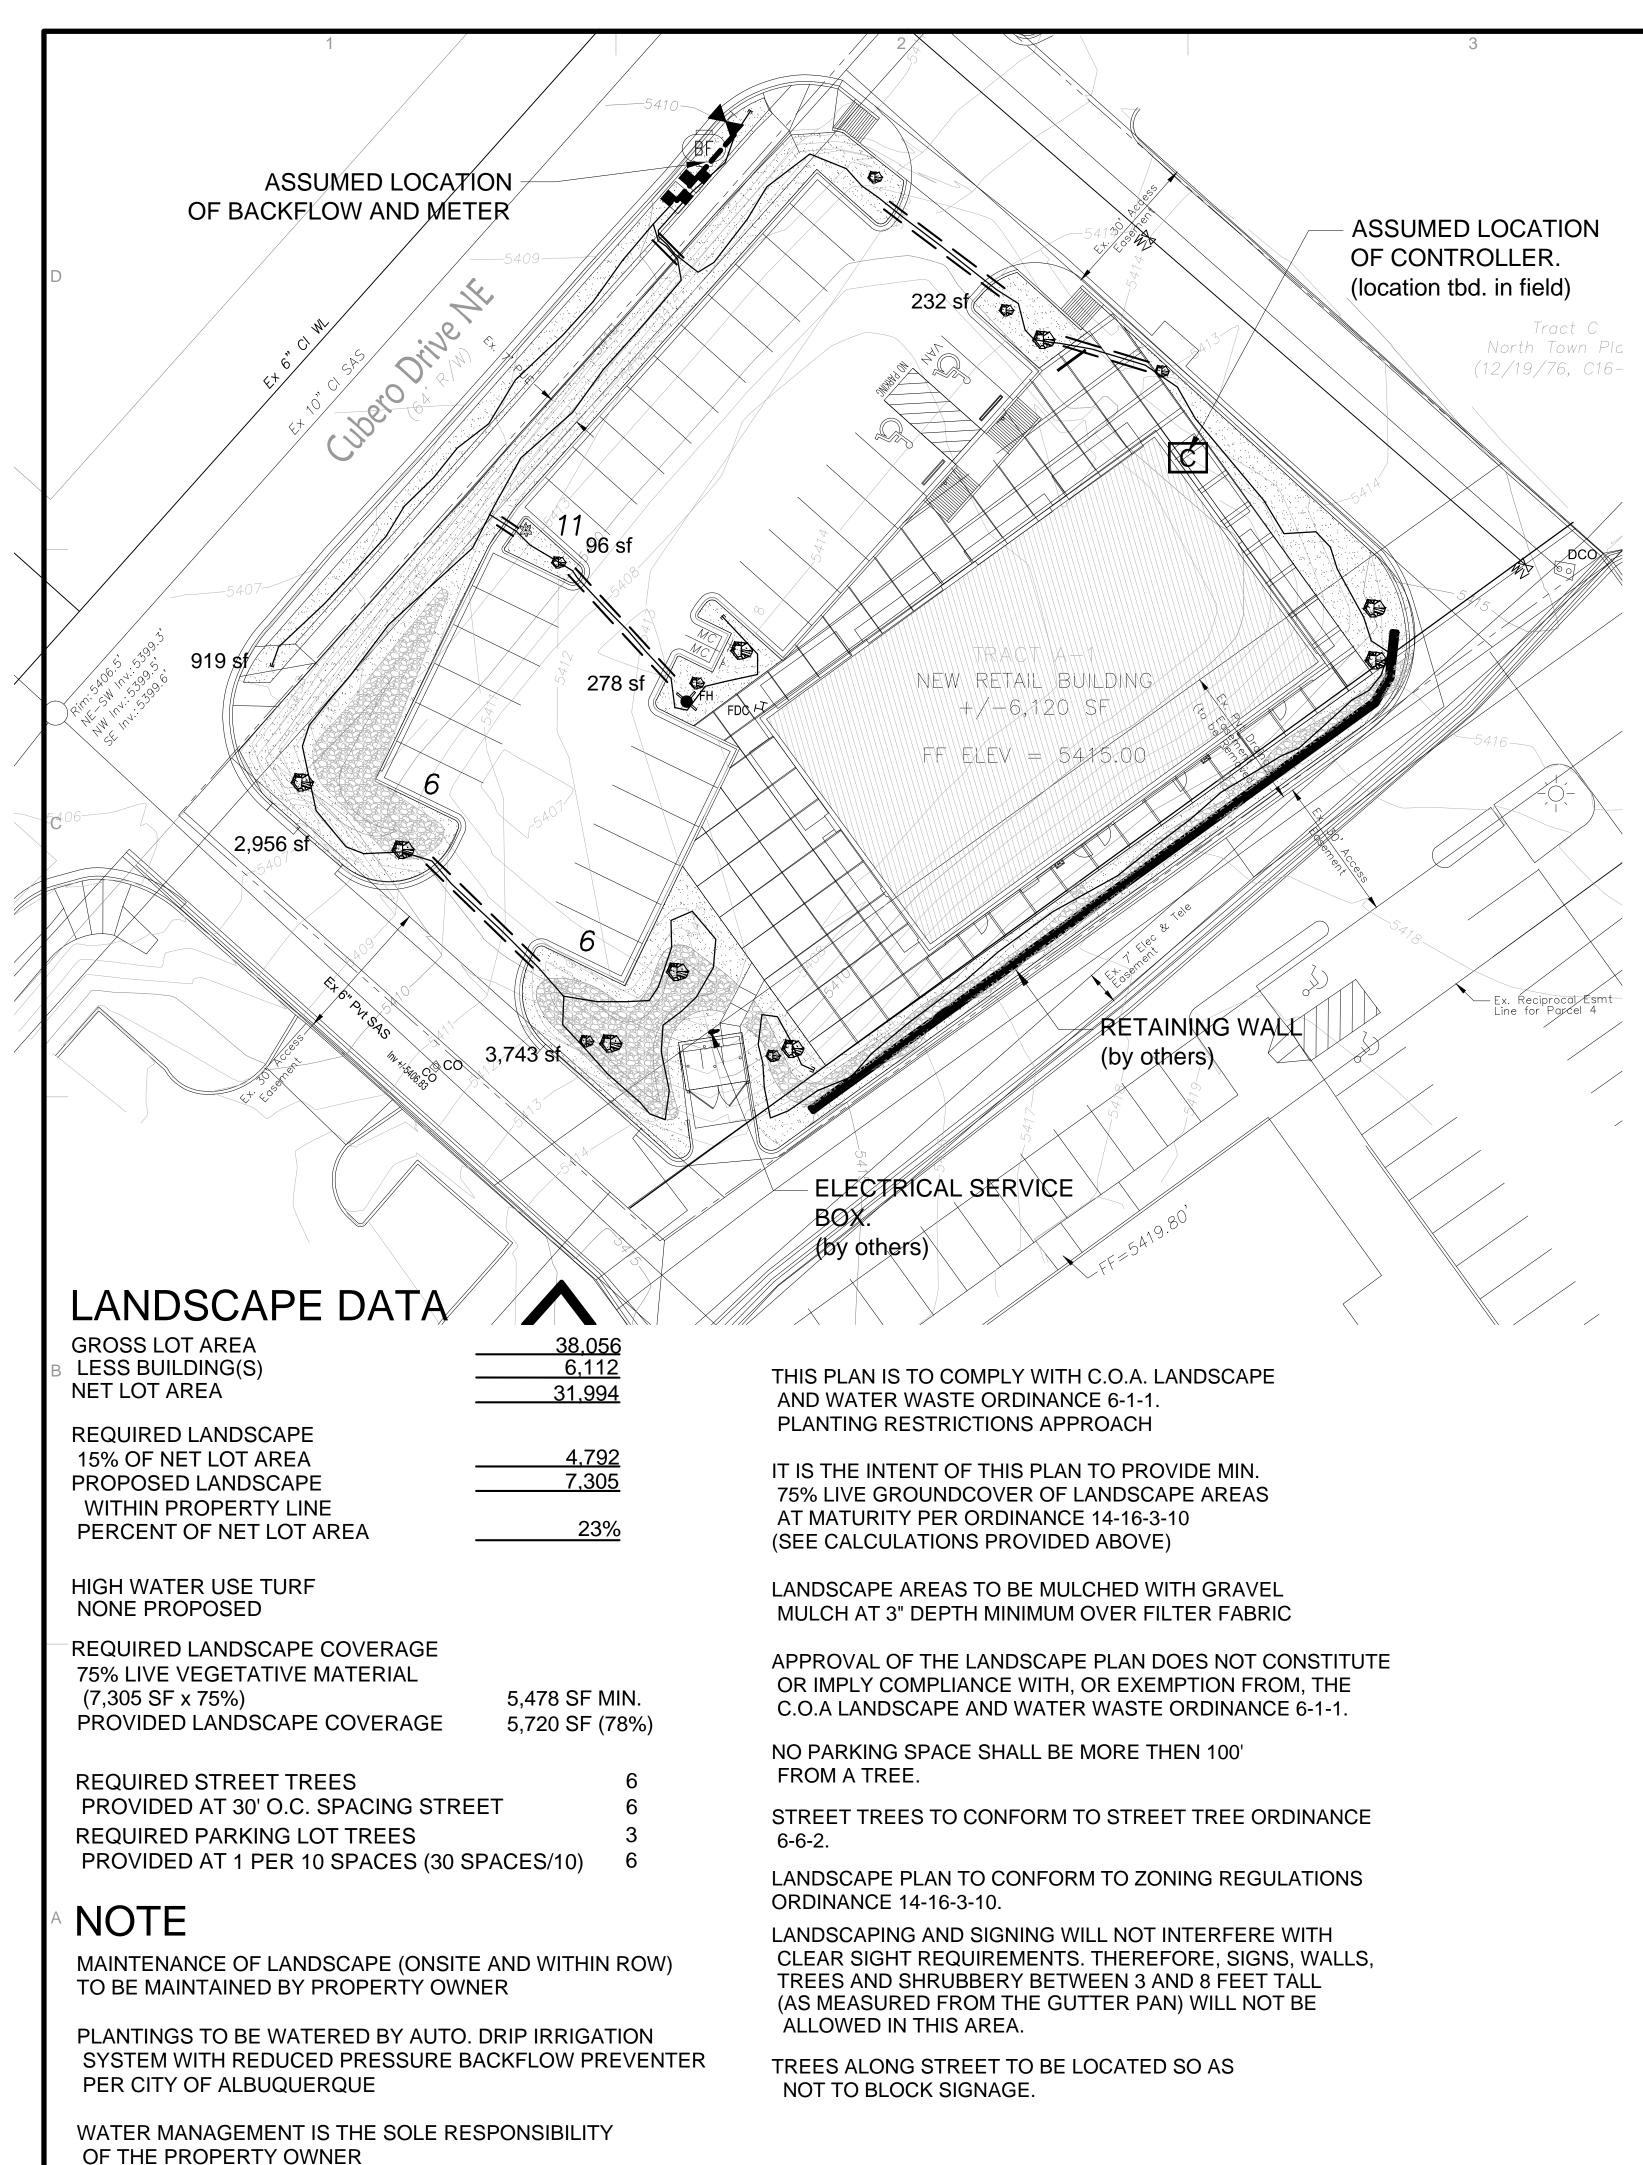

# **IRRIGATION SCHEDULE**

| <u>SYMBOL</u> | MANUFACTURER/MODEL/DESCRIPTION                                              | <u>QTY</u> |
|---------------|-----------------------------------------------------------------------------|------------|
|               | Hunter ICV Drip Valve                                                       | 2          |
|               |                                                                             |            |
| <u>SYMBOL</u> | MANUFACTURER/MODEL/DESCRIPTION                                              | <u>QTY</u> |
|               | Gate Valve / Isolation Valve Spears                                         | 1          |
| BF            | Febco 825YA 1"<br>Reduced Pressure Backflow Preventer                       | 1          |
| С             | Rain Bird Smart Controller ESP-ME<br>Outdoor Modular Controller with sensor | 1          |
| <u>SYMBOL</u> | MANUFACTURER/MODEL/DESCRIPTION                                              | <u>QTY</u> |
|               | 1" SCH40 PVC pipe                                                           |            |
|               | $\frac{3}{4}$ " Poly Drip Line end each run with a flush cap                |            |
| ===           | CL200 PVC sleeve<br>two sizes larger than pipe enclosed                     |            |

# **IRRIGATION NOTE**

DRIP SYSTEM RUN CYCLES: ESTABLISHMENT AND SUMMER: 1 HOUR/4 DAYS A WEEK

- SPRING:
- 1 HOUR/2-3 DAYS A WEEK
- FALL:
- 1 HOUR/2-3 DAYS A WEEK WINTER:
- 1 HOUR/2 DAYS PER MONTH

### MATERIALS LEGEND

7/8" MOUNTAIN AIR BROWN GRAVEL (over filter fabric)

2"-4" BLUE SAIS COBBLE (over filter fabric)