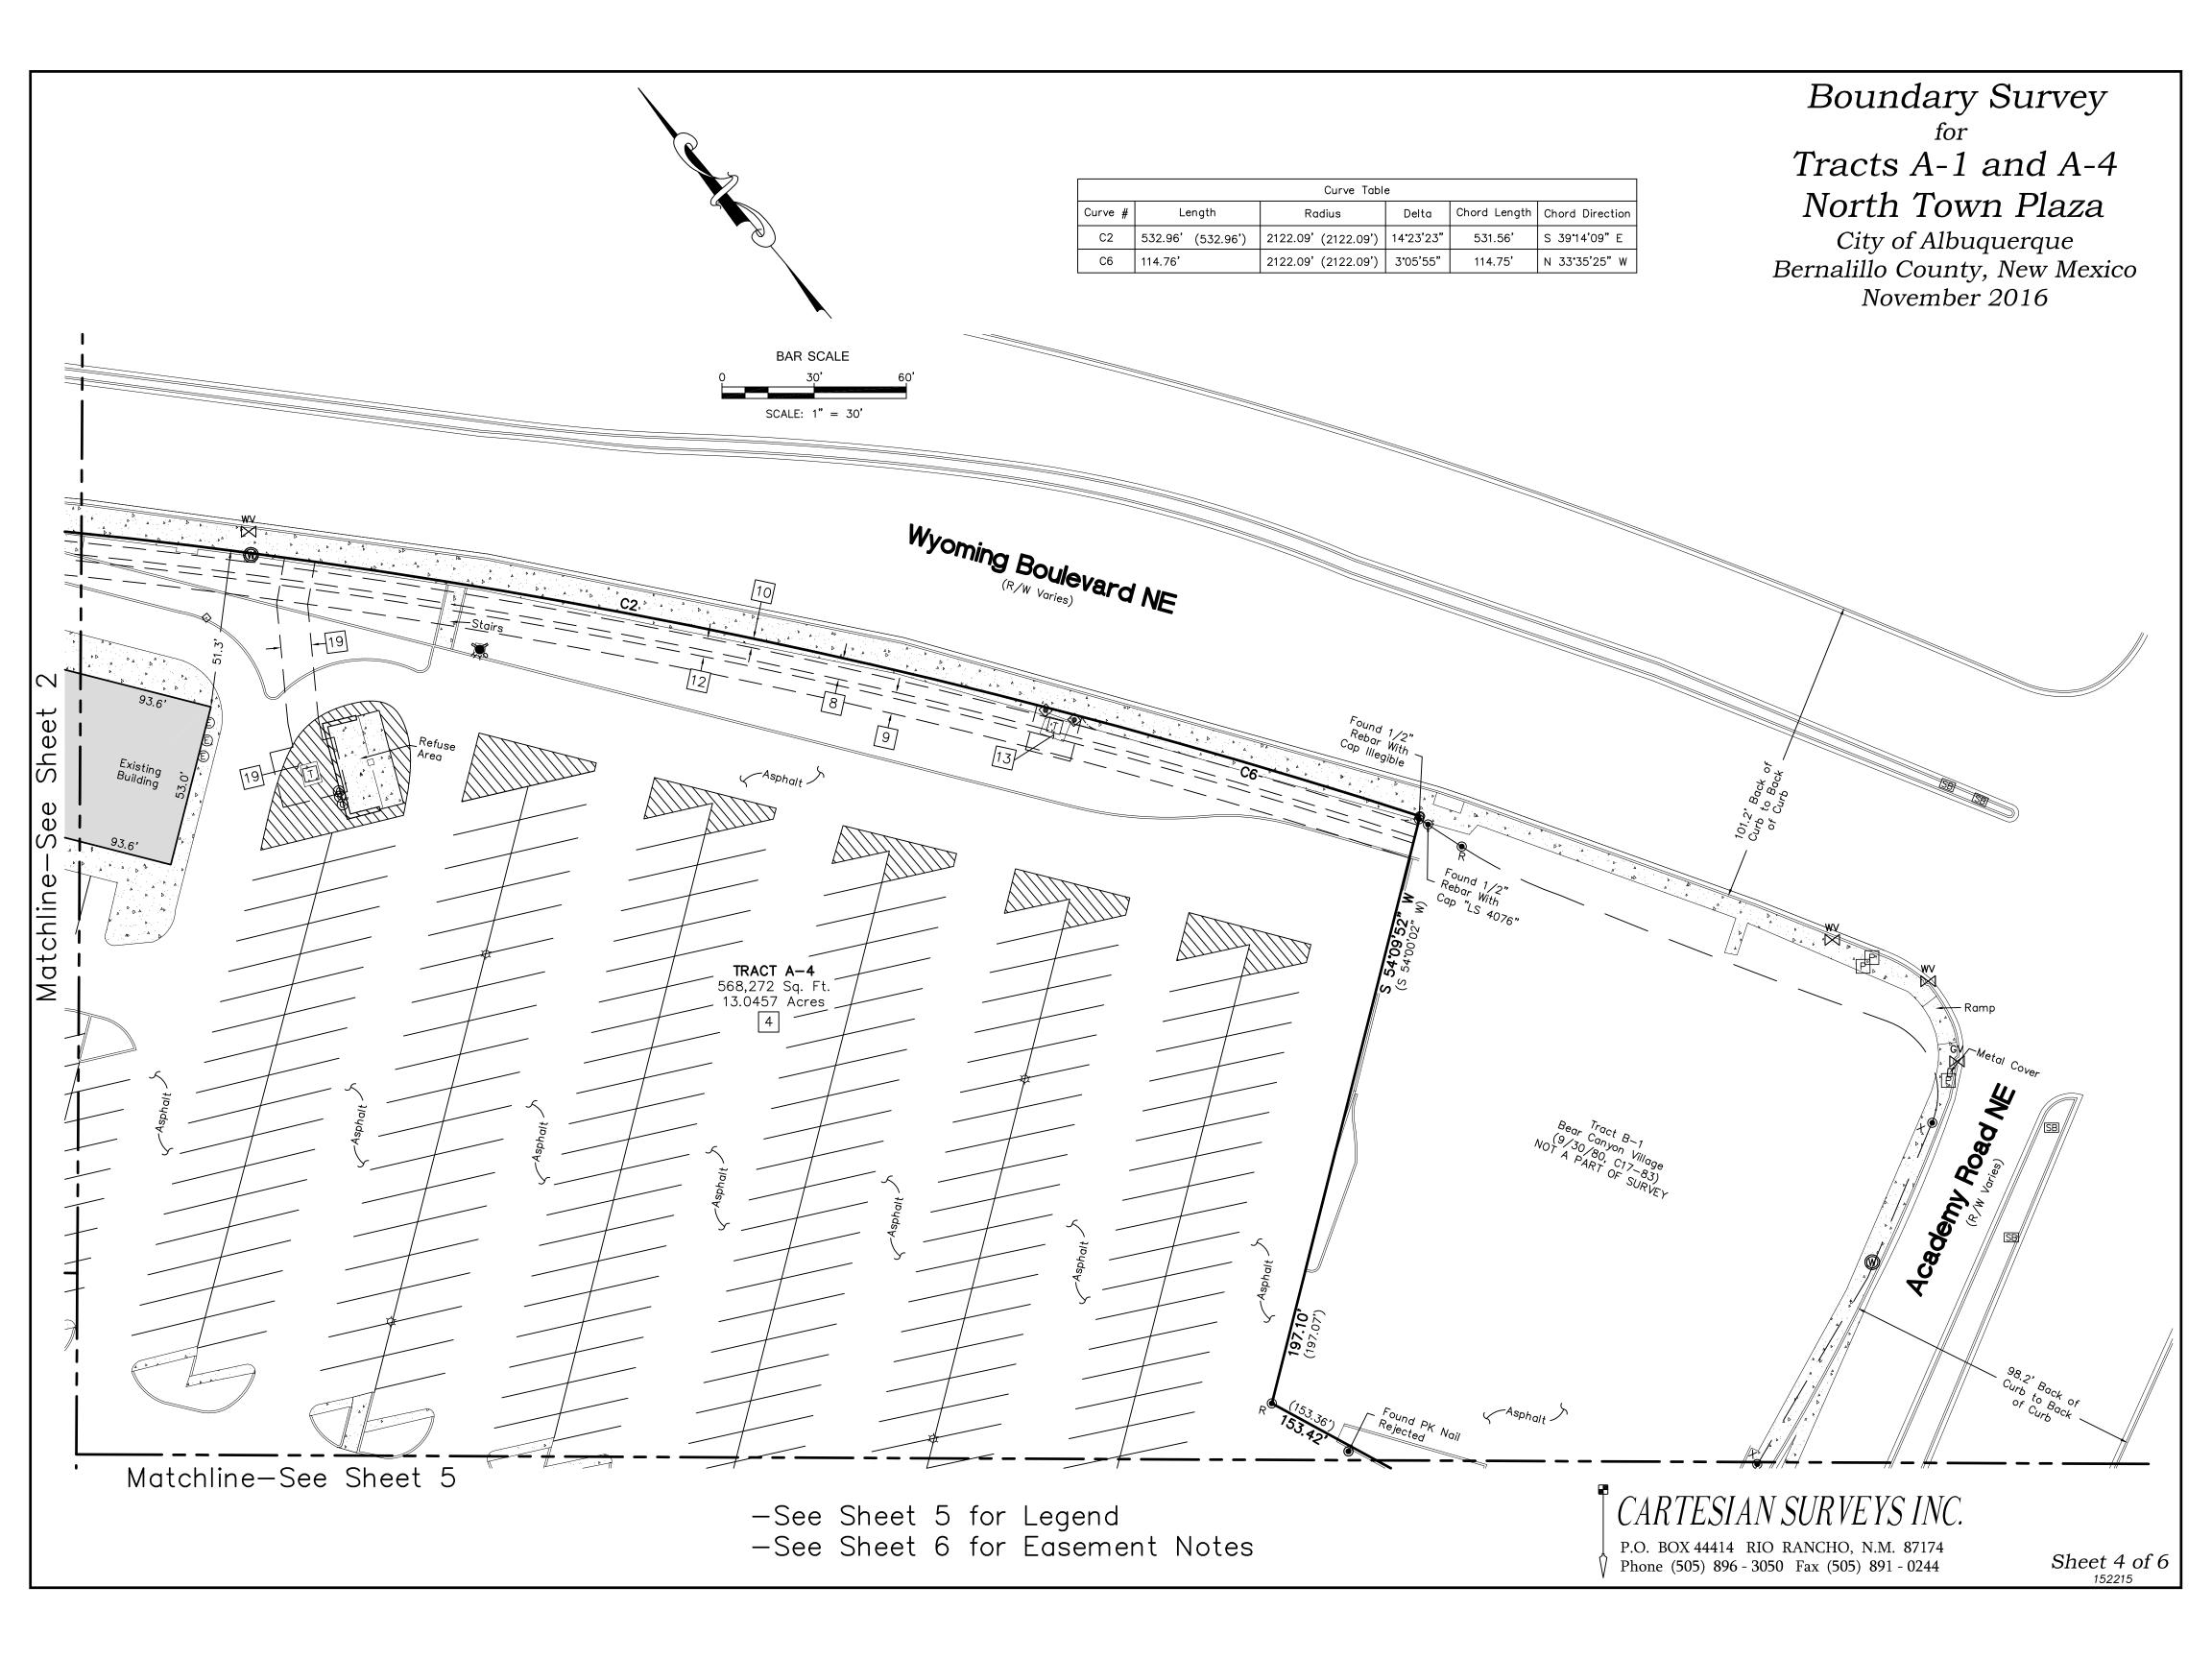

----------|--|
| Line #     | Direction                     | Length (ft)     |  |
| L3         | N 39°58'36" W (N 35°59'58" W) | 19.26' (20.66') |  |
| L4         | N 35°53'12" W (N 36°03'07" W) | 49.26' (49.26') |  |
| L5         | N 41°33'21" F (N 41°23'26" F) | 53 23' (53.24') |  |

| Curve Table |                 |                   |                    |              |                 |
|-------------|-----------------|-------------------|--------------------|--------------|-----------------|
| Curve #     | Length          | Radius Delta      |                    | Chord Length | Chord Direction |
| C5          | 46.21' (45.88') | 172.40' (172.40') | 15 <b>°</b> 21'31" | 46.07        | S 61°56'08" W   |

## Boundary Survey Tracts A-1 and A-4 North Town Plaza

City of Albuquerque





#### Legend S SANITARY SEWER MANHOLE N 90°00'00" E MEASURED BEARINGS AND DISTANCES PULL BOX SAS CLEANOUT RECORD BEARINGS AND DISTANCES LIGHT POLE (N 90°00'00" E) (6/27/95, 95C-234)ELECTRIC METER CURB CUT/INDICATION OF ACCESS TO ROADWAY FOUND MONUMENT AS INDICATED TRANSFORMER FOUND 5/8" REBAR EC ELECTRIC CABINET UTILITY PEDESTAL FOUND CHISELED "X" SIGNAL BOX SET BATHEY MARKER "LS 14271" UNLESS OTHERWISE NOTED Α ATMGAS METER COVERED AREA GV ⋈ GAS VALVE CONCRETE WATER VALVE 777777 BLOCK WALL WATER METER METAL FENCE FIRE HYDRANT WOOD FENCE

•

BOLLARD

ROOF DRAIN

Boundary Survey

for

Tracts A-1 and A-4

North Town Plaza

City of Albuquerque Bernalillo County, New Mexico November 2016

|        | Line Table                    |                 |  |  |  |
|--------|--------------------------