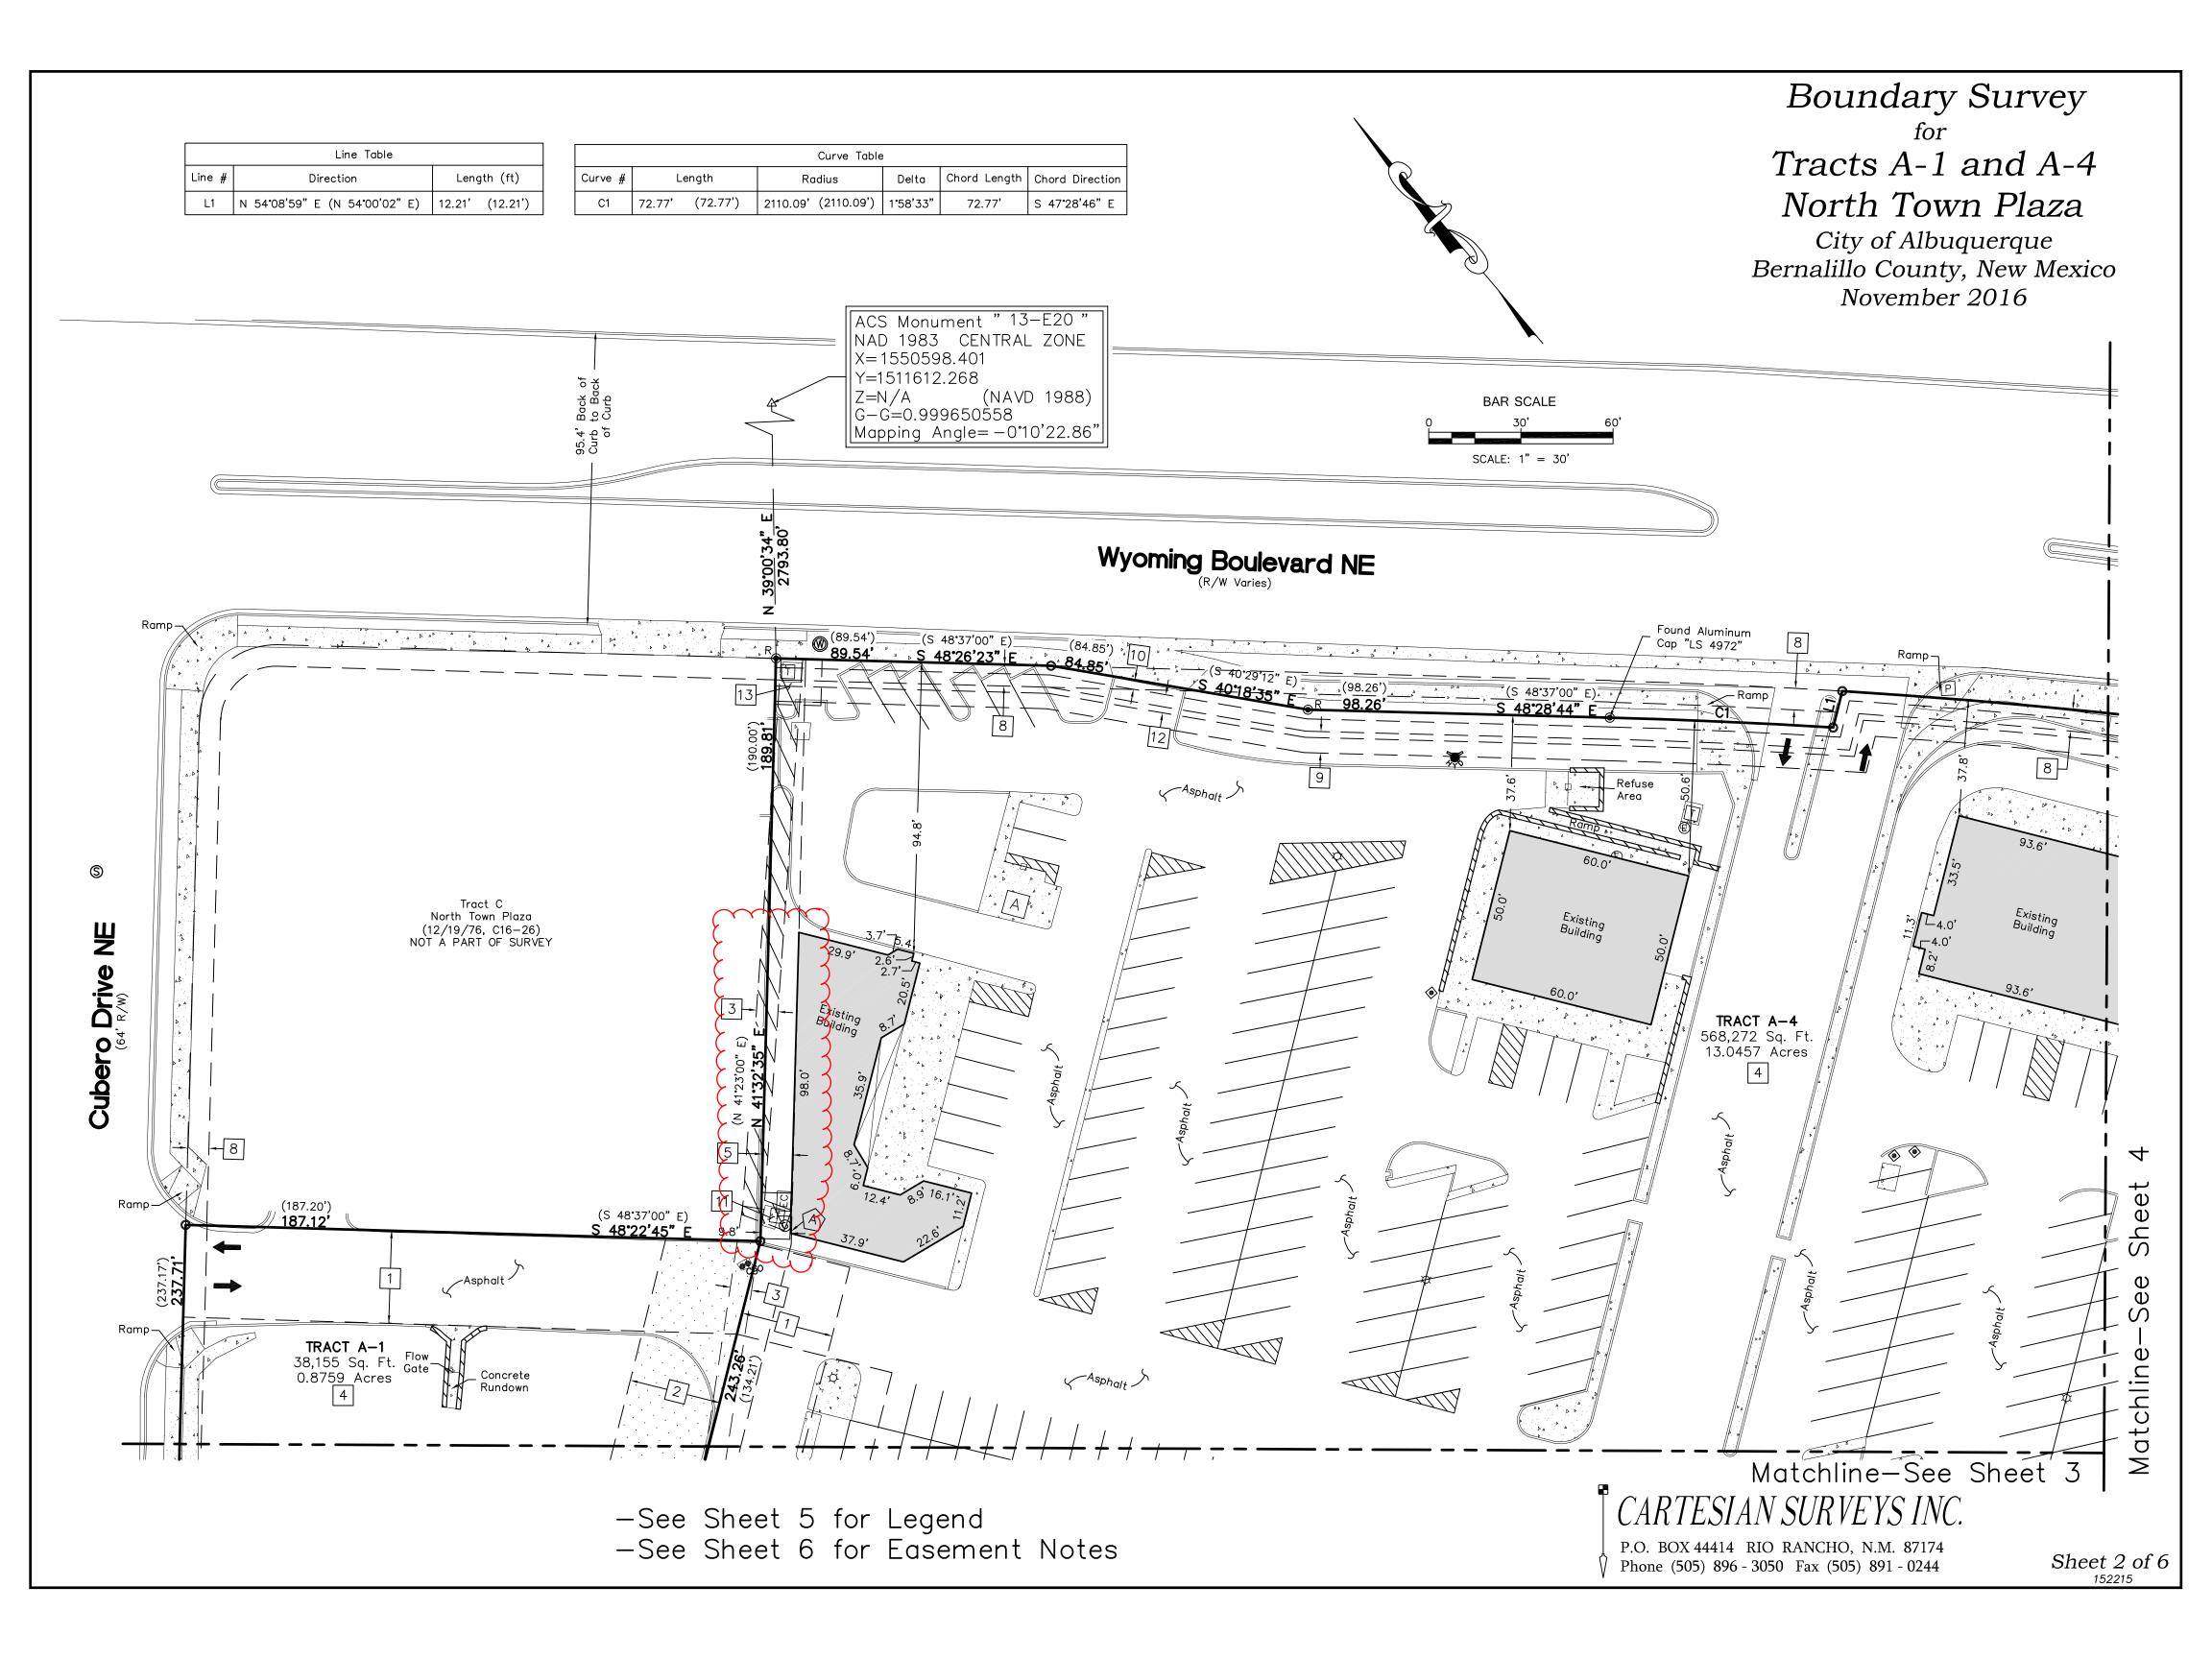

### Apparent Encroachments

(A) BUILDING INTO P.U.E. BY AS MUCH AS 0.20 FEET, SEE SHEET 2.

# Boundary Survey for Tracts A-1 and A-4 North Town Plaza

City of Albuquerque Bernalillo County, New Mexico November 2016

#### Notes

- 1. FIELD SURVEY PERFORMED IN NOVEMBER 2015 AND SUPPLEMENTAL DATA IN NOVEMBER 2016.
- 2. ALL DISTANCES ARE GROUND DISTANCES: U.S. SURVEY FOOT.
- 3. THE BASIS OF BEARINGS REFERENCES MODIFIED NEW MEXICO STATE PLANE COORDINATES (NAD 83-GROUND), USING GROUND TO GRID FACTOR OF

Will Plotner Jr.

N.M.R.P.S. No. 14271

Date

CARTESIAN SURVEYS INC.

P.O. BOX 44414 RIO RANCHO, N.M. 87174 Phone (505) 896 - 3050 Fax (505) 891 - 0244

Sheet 1 of 6

| Line Table |                               |                 |  |
|------------|-------------------------------|-----------------|--|
| Line #     | Direction                     | Length (ft)     |  |
| L3         | N 39°58'36" W (N 35°59'58" W) | 19.26' (20.66') |  |
| L4         | N 35°53'12" W (N 36°03'07" W) | 49.26' (49.26') |  |
| L5         | N 41°33'21" F (N 41°23'26" F) | 53 23' (53.24') |  |

#### Legend S SANITARY SEWER MANHOLE N 90°00'00" E MEASURED BEARINGS AND DISTANCES PULL BOX SAS CLEANOUT RECORD BEARINGS AND DISTANCES LIGHT POLE (N 90°00'00" E) (6/27/95, 95C-234)ELECTRIC METER CURB CUT/INDICATION OF ACCESS TO ROADWAY FOUND MONUMENT AS INDICATED TRANSFORMER FOUND 5/8" REBAR EC ELECTRIC CABINET UTILITY PEDESTAL FOUND CHISELED "X" SIGNAL BOX SET BATHEY MARKER "LS 14271" UNLESS OTHERWISE NOTED Α ATMGAS METER COVERED AREA GV ⋈ GAS VALVE CONCRETE WATER VALVE 777777 BLOCK WALL WATER METER METAL FENCE FIRE HYDRANT WOOD FENCE