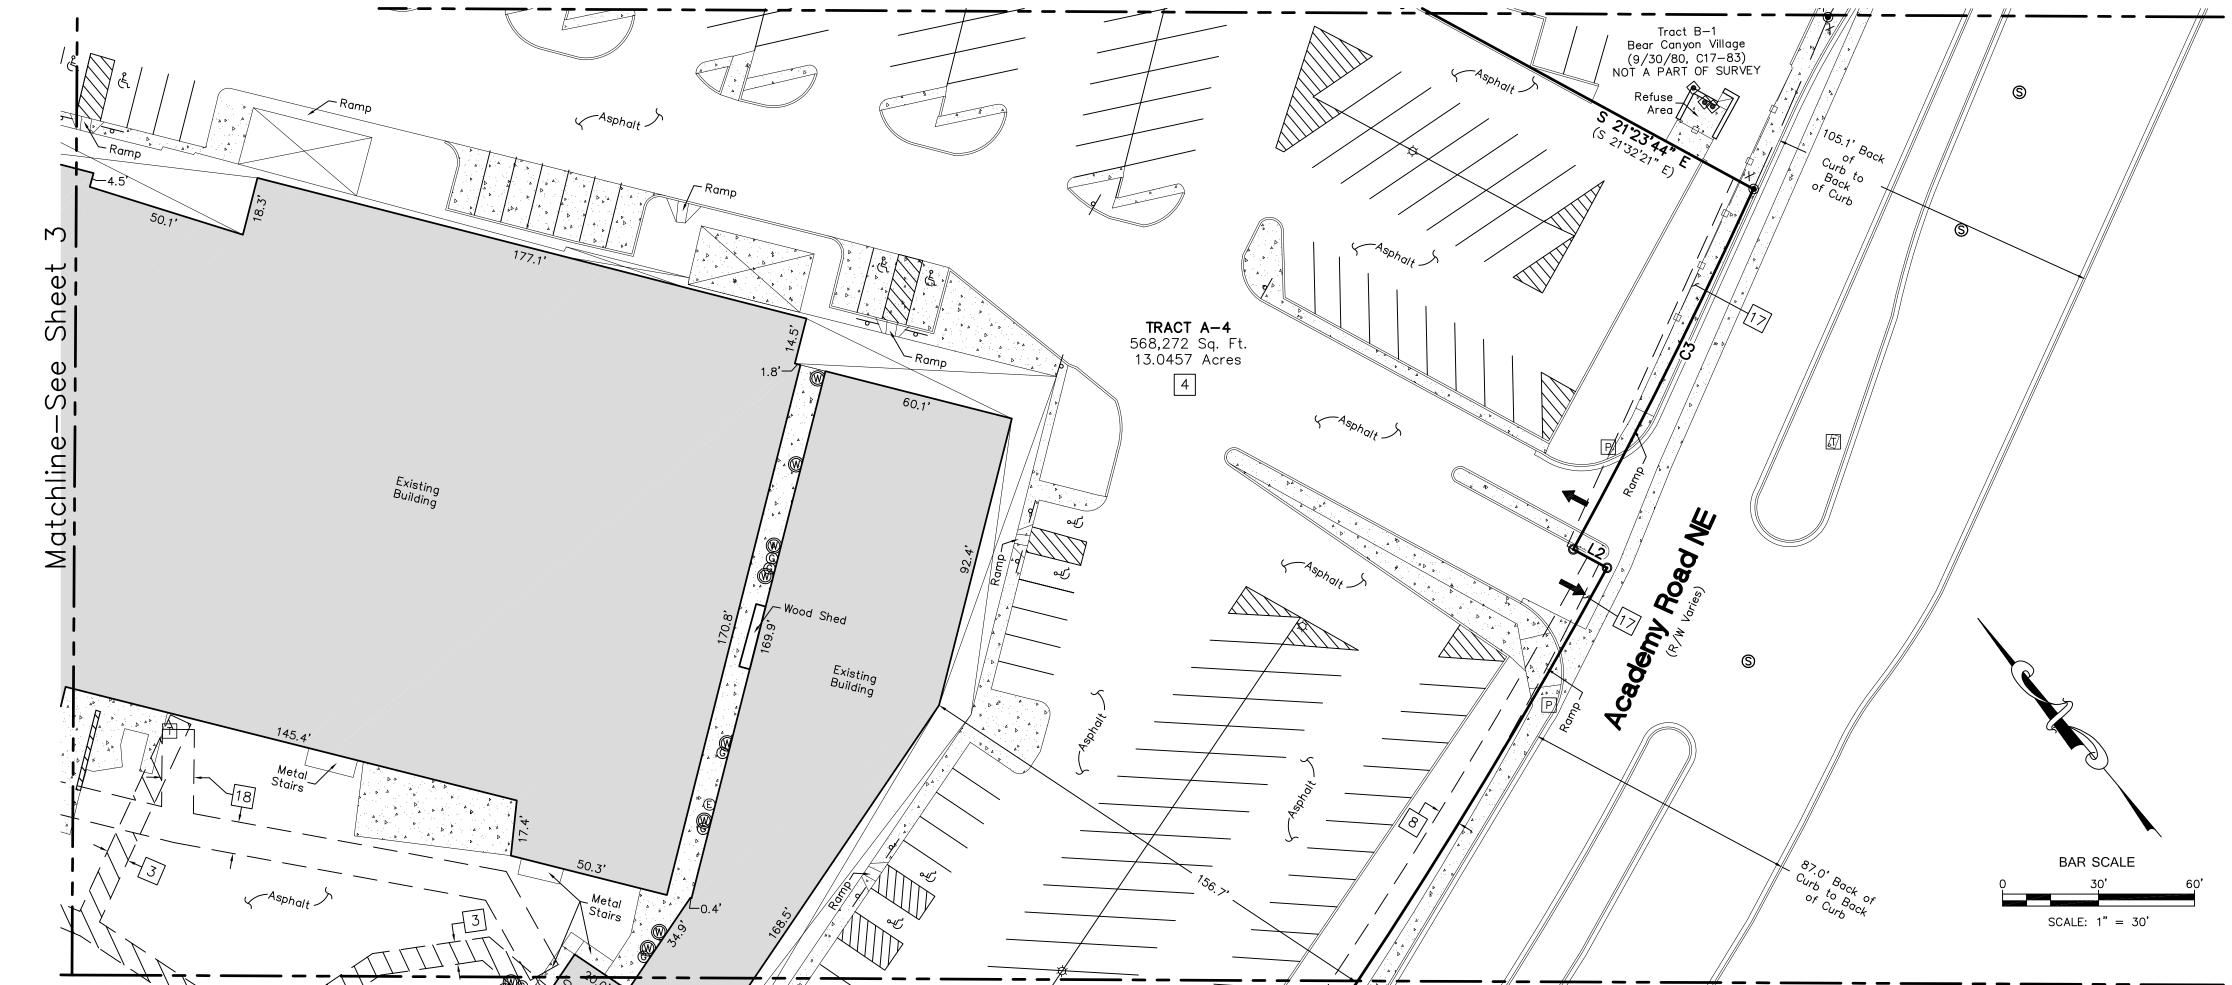

| Curve Table |         |           |            |            |          |              |                 |
|-------------|---------|-----------|------------|------------|----------|--------------|-----------------|
| Curve #     | Length  |           | Radius Del |            | Delta    | Chord Length | Chord Direction |
| С3          | 125.91' | (126.11') | 1740.00'   | (1740.00') | 4*08'46" | 125.89'      | S 66°33'33" W   |