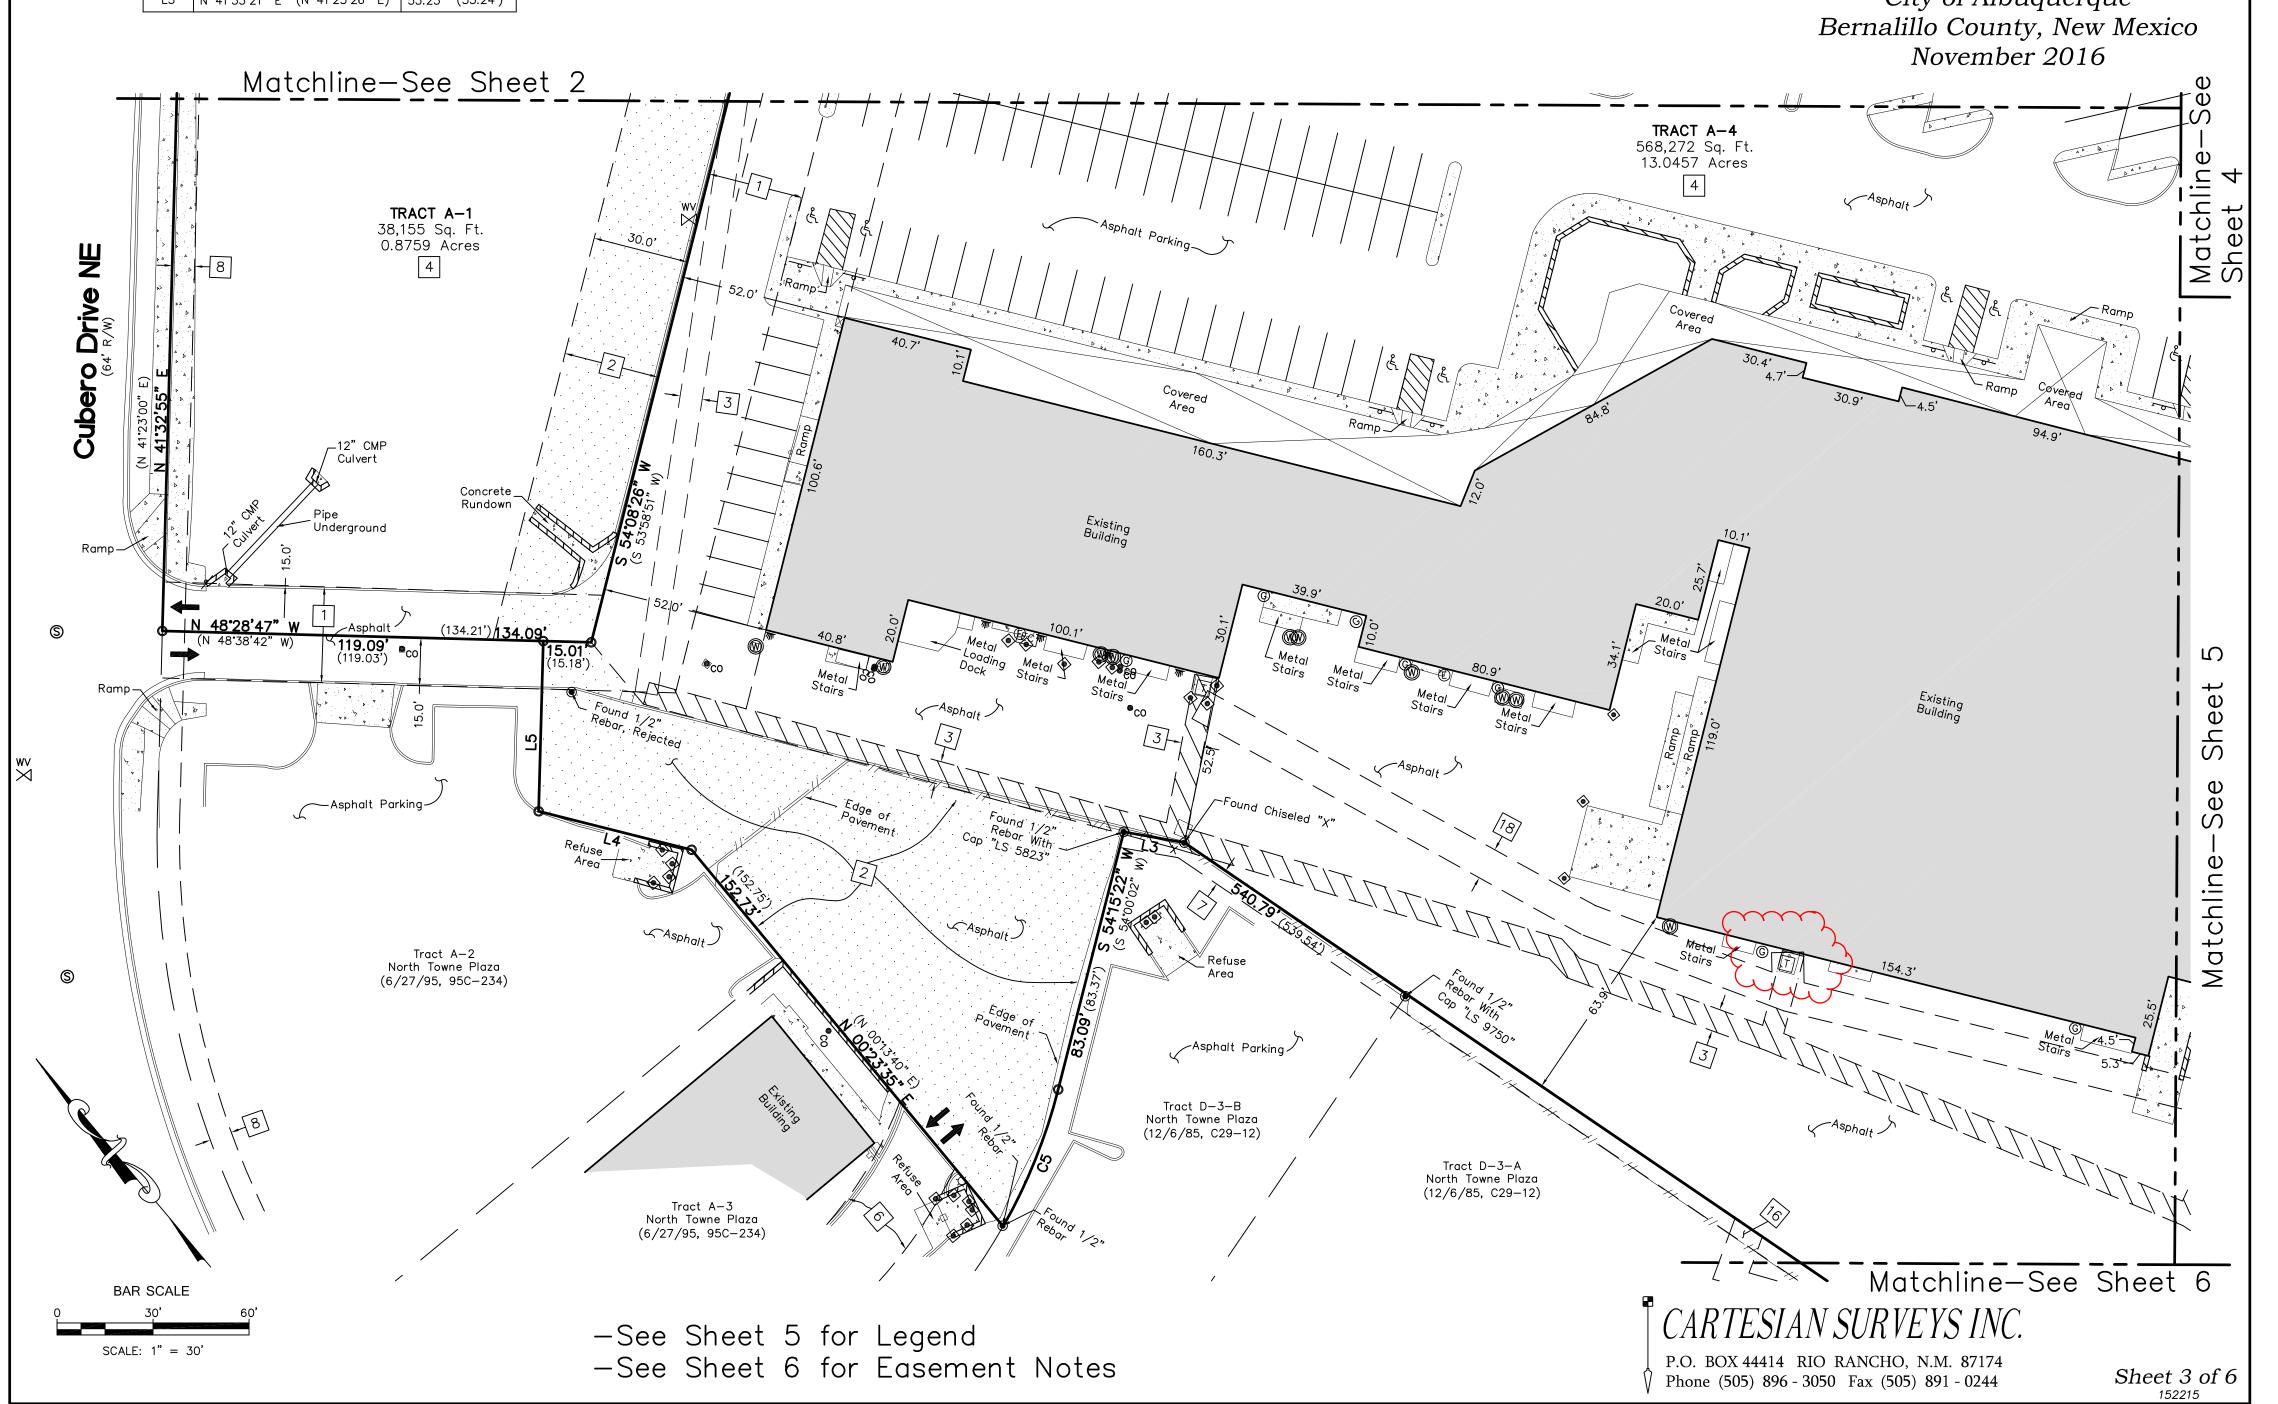

### Apparent Encroachments

(A) BUILDING INTO P.U.E. BY AS MUCH AS 0.20 FEET, SEE SHEET 2.

# Boundary Survey for Tracts A-1 and A-4 North Town Plaza

City of Albuquerque Bernalillo County, New Mexico November 2016

#### Legend S SANITARY SEWER MANHOLE N 90°00'00" E MEASURED BEARINGS AND DISTANCES PULL BOX SAS CLEANOUT RECORD BEARINGS AND DISTANCES LIGHT POLE (N 90°00'00" E) (6/27/95, 95C-234)ELECTRIC METER CURB CUT/INDICATION OF ACCESS TO ROADWAY FOUND MONUMENT AS INDICATED TRANSFORMER FOUND 5/8" REBAR EC ELECTRIC CABINET UTILITY PEDESTAL FOUND CHISELED "X" SIGNAL BOX SET BATHEY MARKER "LS 14271" UNLESS OTHERWISE NOTED Α ATMGAS METER COVERED AREA GV ⋈ GAS VALVE CONCRETE WATER VALVE 777777 BLOCK WALL WATER METER METAL FENCE FIRE HYDRANT WOOD FENCE