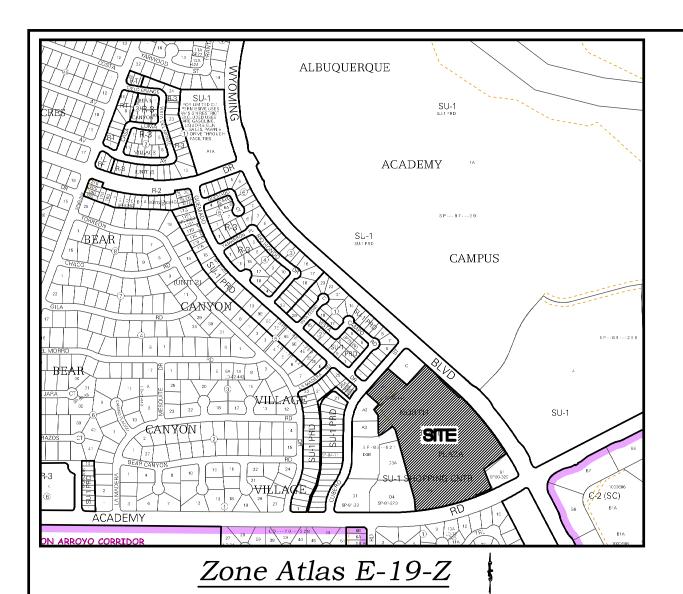

#### **Indexing Information**

Projected Section 30, Township 11 North, Range 4 East, N.M.P.M. into the Elena Gallegos Grant Subdivision: North Town Plaza
Owner: Weingarten Realty Investors (Tract A-1)
WRI North Towne LLC % Weingarten Realty Investors (Tract A-4)
UPC #: 101906234309740407 (Tract A-1)
101906238406240402 (Tract A-4)

#### Legal Description

TRACTS A-1 AND A-4 OF NORTH TOWN PLAZA, AS THE SAME IS SHOWN AND DESIGNATED ON THE PLAT ENTITLED "REPLAT OF TRACT A, NORTH TOWN PLAZA FOR TRACTS A-1 THROUGH A-4, NORTH TOWN PLAZA, SITUATE WITHIN SECTION 30, T. 10 N., R. 2 E., N.M.P.M., CITY OF ALBUQUERQUE, BERNALILLO COUNTY, NEW MEXICO, APRIL 1995", FILED IN THE OFFICE OF THE COUNTY CLERK OF BERNALILLO COUNTY, NEW MEXICO, ON JUNE 27, 1995, IN BOOK 95C, PAGE 234.