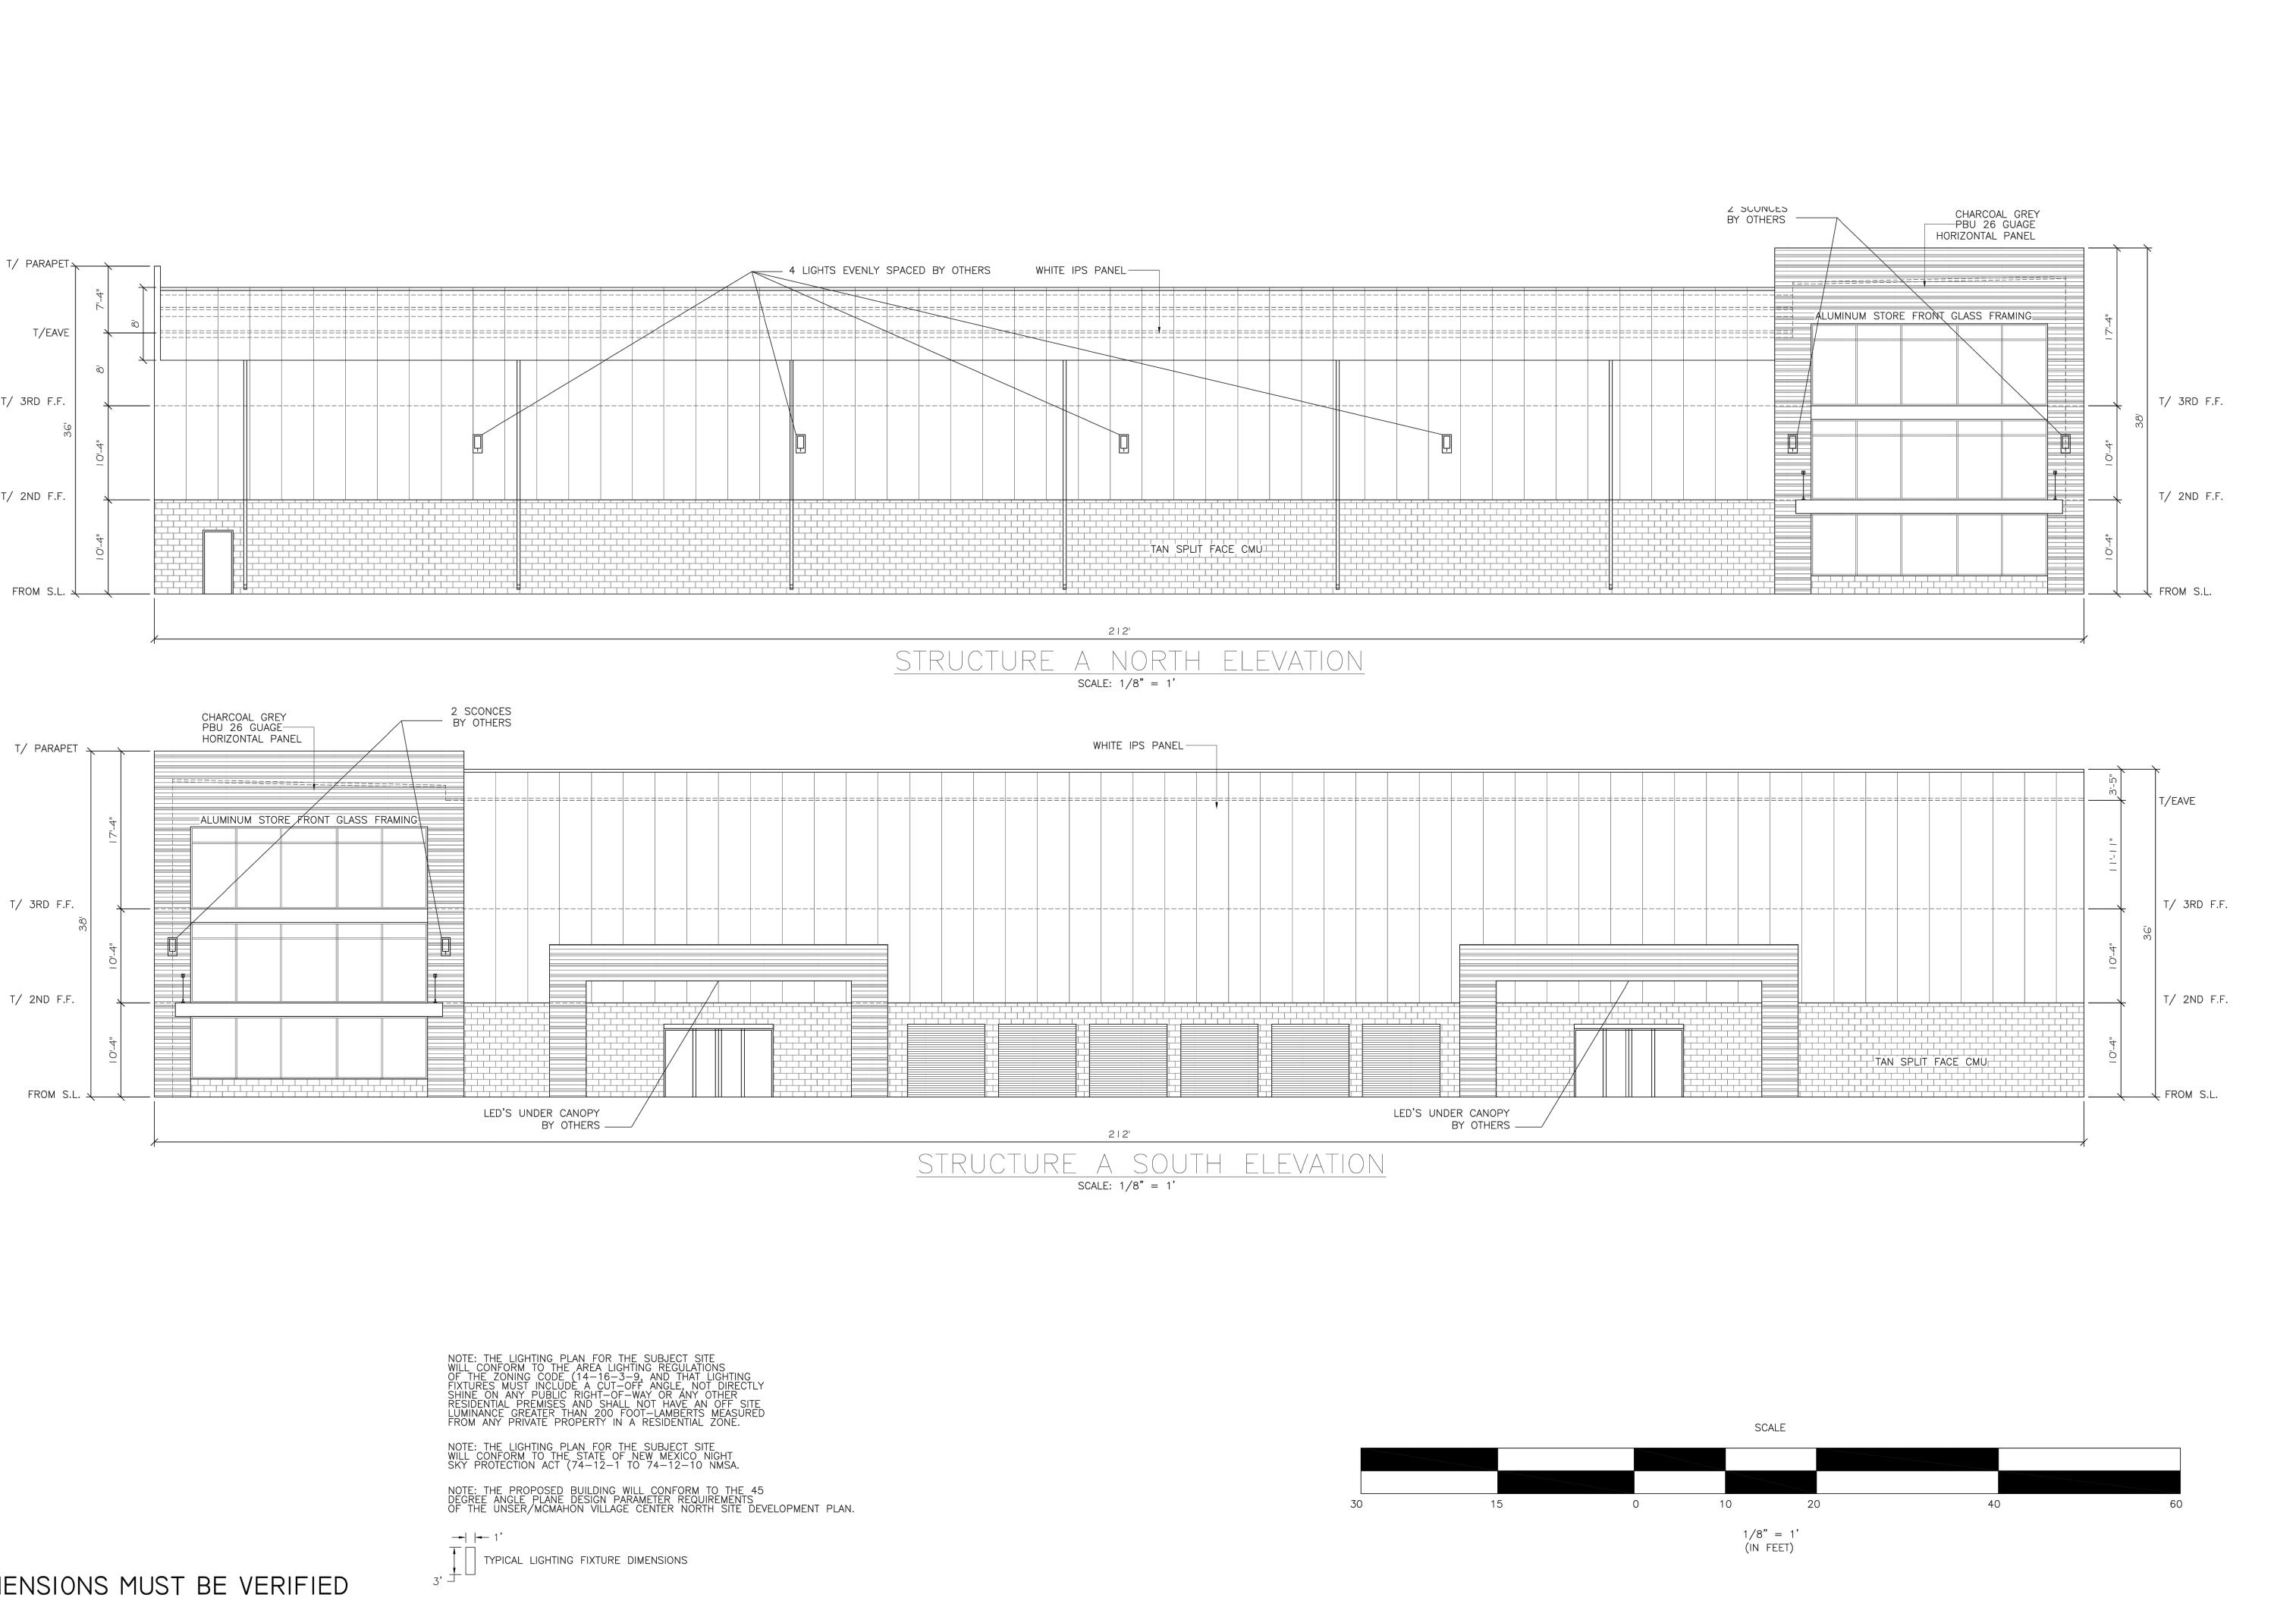

ROOF-MOUNTED MECHANICAL EQUIPMENT SHALL BE SCREENED RAINWATER HARVESTING MEASURES, SUCH AS CURB CUTS, SHALL BE PROVIDED. SEE GRADING/DRAINAGE SHEET

ALL SCREENING AND VEGETATION SURROUNDING GROUND-MOUNTED TRANSFORMERS AND UTILITY PADS SHALL ALLOW 10 FEET OF CLEARANCE IN FRONT OF THE EQUIPMENT DOOR AND 5-6 FEET OF CLEARANCE ON THE REMAINING THREE SIDES FOR SAFE OPERATION, MAINTENANCE, AND

Huitt-Zollars 333 Rio Rancho Blvd., Suite 101 Rio Rancho, NM 87124

SHEET 1 OF 6

Date

SCREENING WILL BE DESIGNED TO ALLOW FOR ACCESS TO ELECTRIC UTILITIES. IT IS NECESSARY TO PROVIDE ADEQUATE CLEARANCE OF TEN FEET IN FRONT AND AT LEAST 5 FEET ON THE REMAINING THREE SIDES SURROUNDING ALL GROUND-MOUNTED EQUIPMENT FOR SAFE OPERATION, MAINTENANCE AND REPAIR PURPOSES.