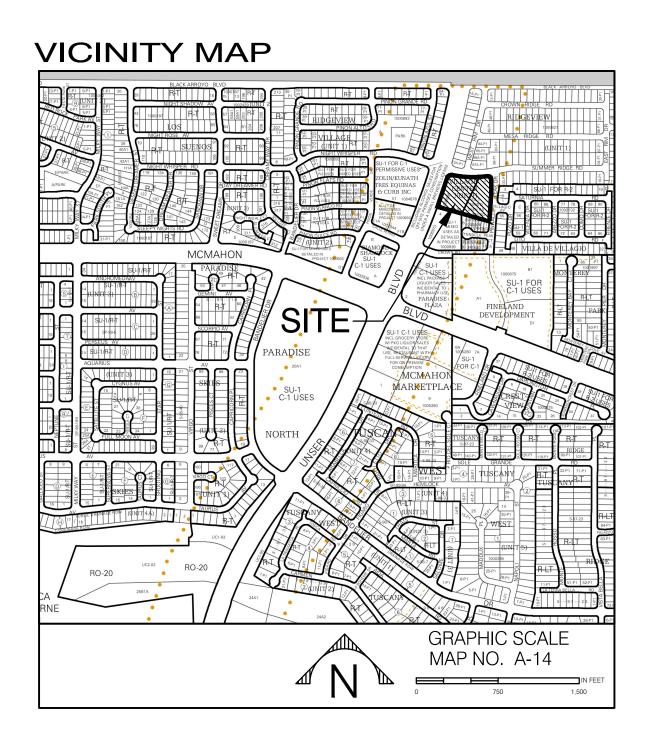

## VICINITY MAP

PROJECT NUMBER: Application Number:

This Plan is consistent with the specific Site Development Plan approved by the Environmental Planning Commission (EPC), dated \_\_\_\_\_\_ and the Findings and Conditions in the Official Notification of Decision are satisfied.

BUS ROUTE 155 (COORS). THE BUS STOPS ARE LOCATED DIRECTLY ACROSS UNSER BLVD AND APPROXIMATELY 200' TO THE NORTH FROM THE SITE.

ALL LIGHTING SHALL COMPLY WITH THE CITY COMPREHENSIVE ZONING CODE OF §14-16-3-9 AREA REGULATIONS. PARKING LOT SITE LIGHTING SHALL BE A MAXIMUM 20 FEET AND COMPLY WITH THE UNSER/MCMAHON VILLAGE CENTER NORTH SITE PLAN FOR SUBDIVISION.