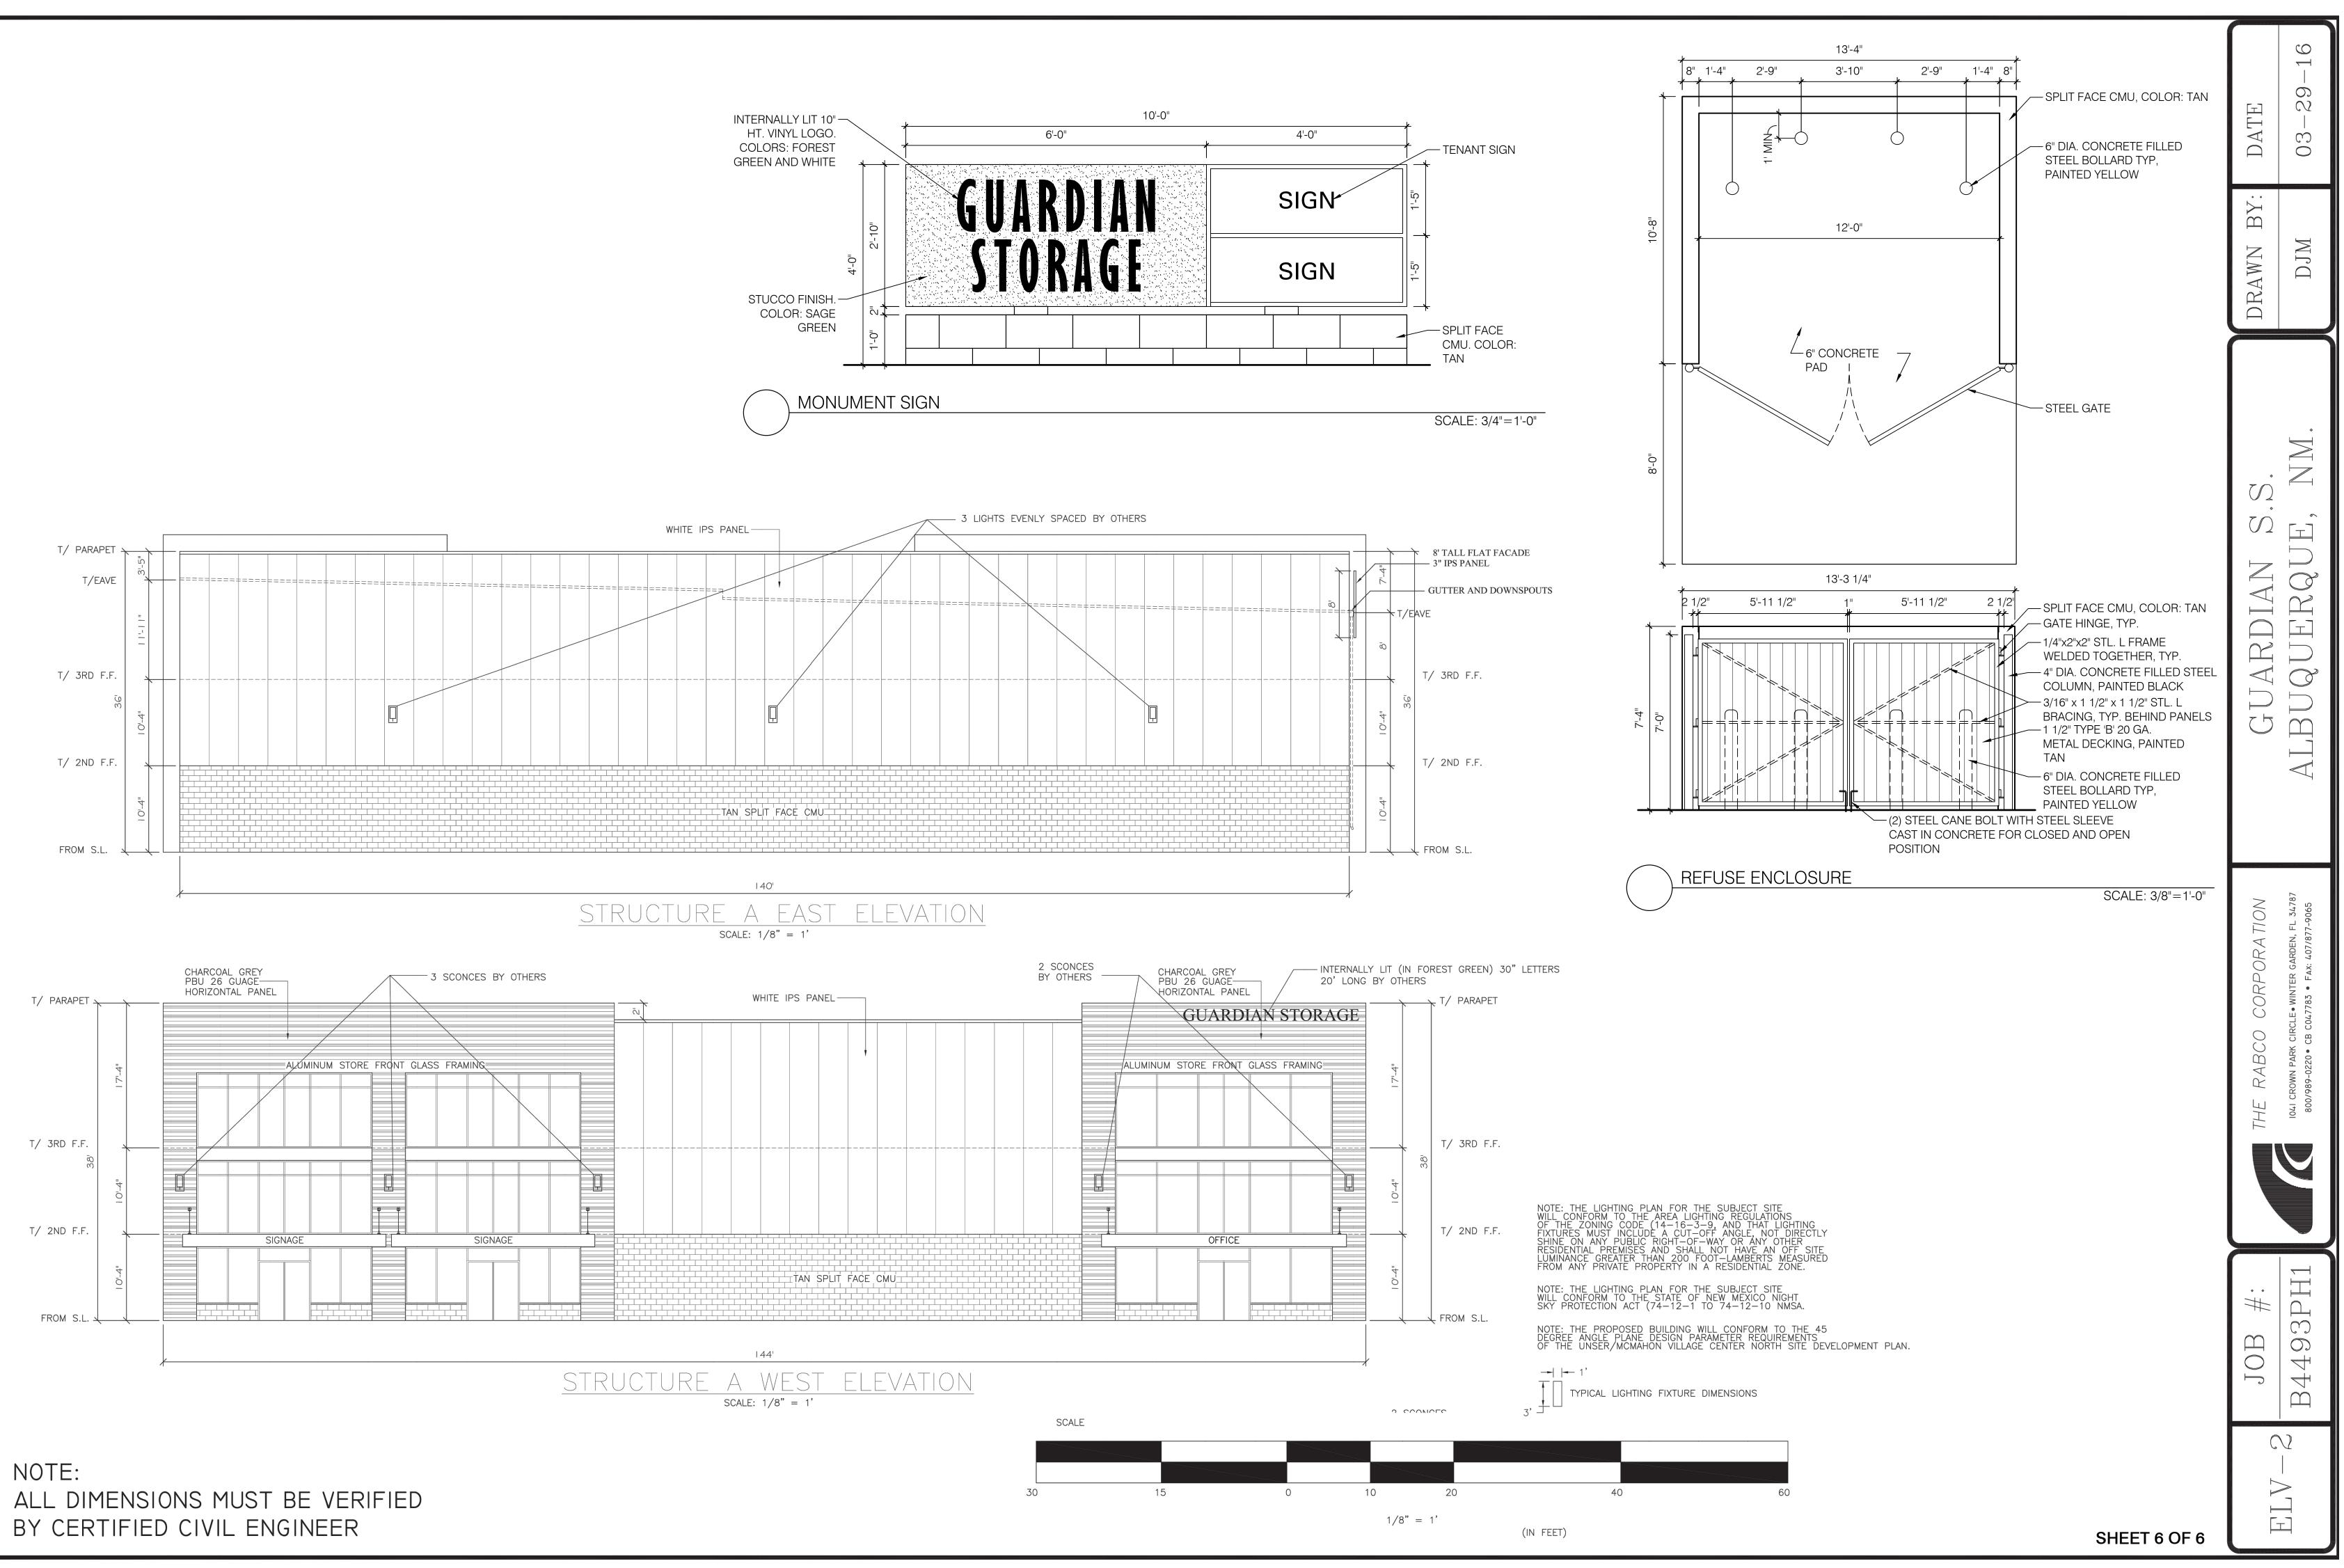

ROOF-MOUNTED MECHANICAL EQUIPMENT SHALL BE SCREENED RAINWATER HARVESTING MEASURES, SUCH AS CURB CUTS, SHALL BE PROVIDED. SEE GRADING/DRAINAGE SHEET

ALL SCREENING AND VEGETATION SURROUNDING GROUND-MOUNTED TRANSFORMERS AND UTILITY PADS SHALL ALLOW 10 FEET OF CLEARANCE IN FRONT OF THE EQUIPMENT DOOR AND 5-6 FEET OF CLEARANCE ON THE REMAINING THREE SIDES FOR SAFE OPERATION, MAINTENANCE, AND

Huitt-Zollars 333 Rio Rancho Blvd., Suite 101 Rio Rancho, NM 87124

SHEET 1 OF 6

Date

SCREENING WILL BE DESIGNED TO ALLOW FOR ACCESS TO ELECTRIC UTILITIES. IT IS NECESSARY TO PROVIDE ADEQUATE CLEARANCE OF TEN FEET IN FRONT AND AT LEAST 5 FEET ON THE REMAINING THREE SIDES SURROUNDING ALL GROUND-MOUNTED EQUIPMENT FOR SAFE OPERATION, MAINTENANCE AND REPAIR PURPOSES.