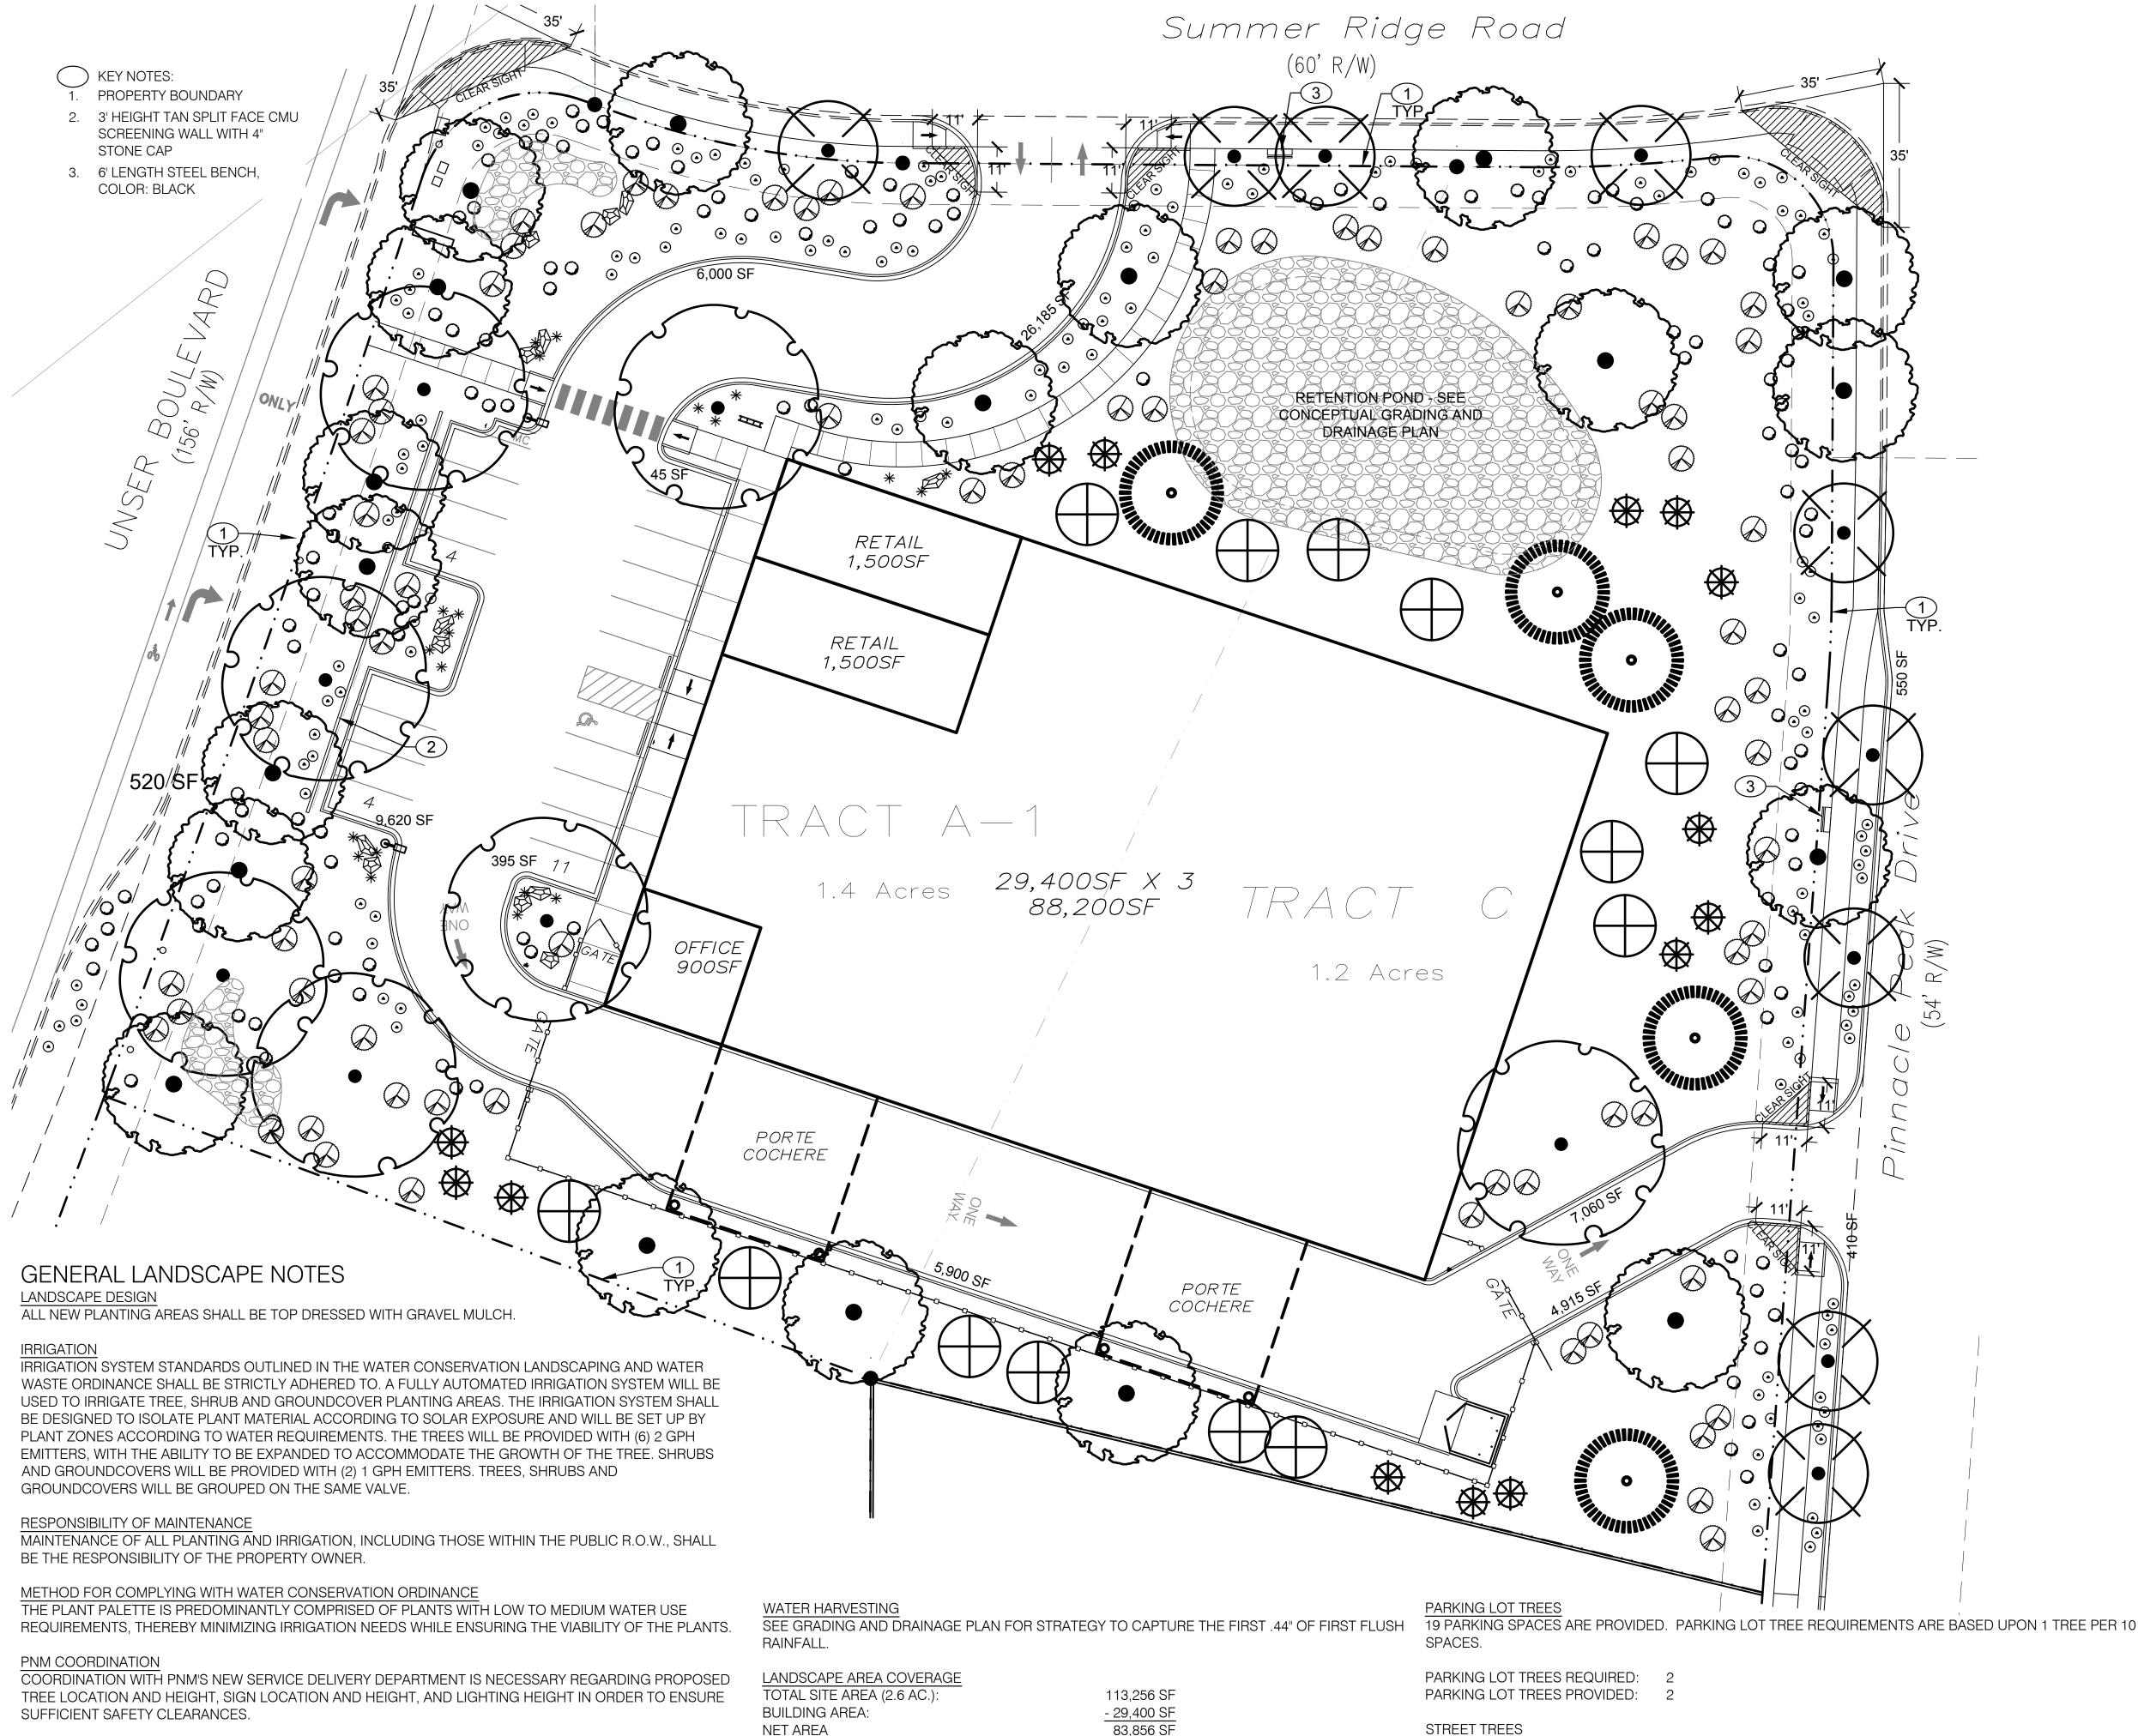

### CLEAR SIGHT DISTANCE:

LANDSCAPING AND SIGNAGE WILL NOT INTERFERE WITH CLEAR SIGHT REQUIREMENTS. THEREFORE. SIGNS, WALLS, TREES, AND SHRUBBERY BETWEEN 3 AND 8 FEET TALL (AS MEASURED FROM THE GUTTER PAN) WILL NOT BE ACCEPTABLE IN THE AREA.

REQUIRED LANDSCAPE AREA (15% OF NET AREA): PROVIDED LANDSCAPE AREA

LANDSCAPE LIVE VEGETATIVE COVERAGE SUMMER RIDGE ROAD AND PINNACLE PEAK DRIVE ARE LOCAL ROADS AND DO NOT REQUIRE STREET TREES LANDSCAPE REQUIREMENTS SPECIFY LANDSCAPE AREAS TO HAVE LIVE VEGETATIVE MATERIAL COVERING 75% OF THE REQUIRED LANDSCAPE AREA. NOTE: THE STREET TREES ALONG UNSER BOULEVARD HAVE BEEN ADJUSTED TO RESPOND TO THE REQUIRED LIVE VEGETATIVE COVERAGE AREA: 9,434 SF (75%) EXISTING POWER LINES AND PNM COMMENTS. PROVIDED LIVE VEGETATIVE COVERAGE AREA: 9,725 SF (77%)

STREET TREES REQUIRED:

STREET TREES PROVIDED:

10 TREES

10 TREES

12.578 SF 61,600 SF (73%)