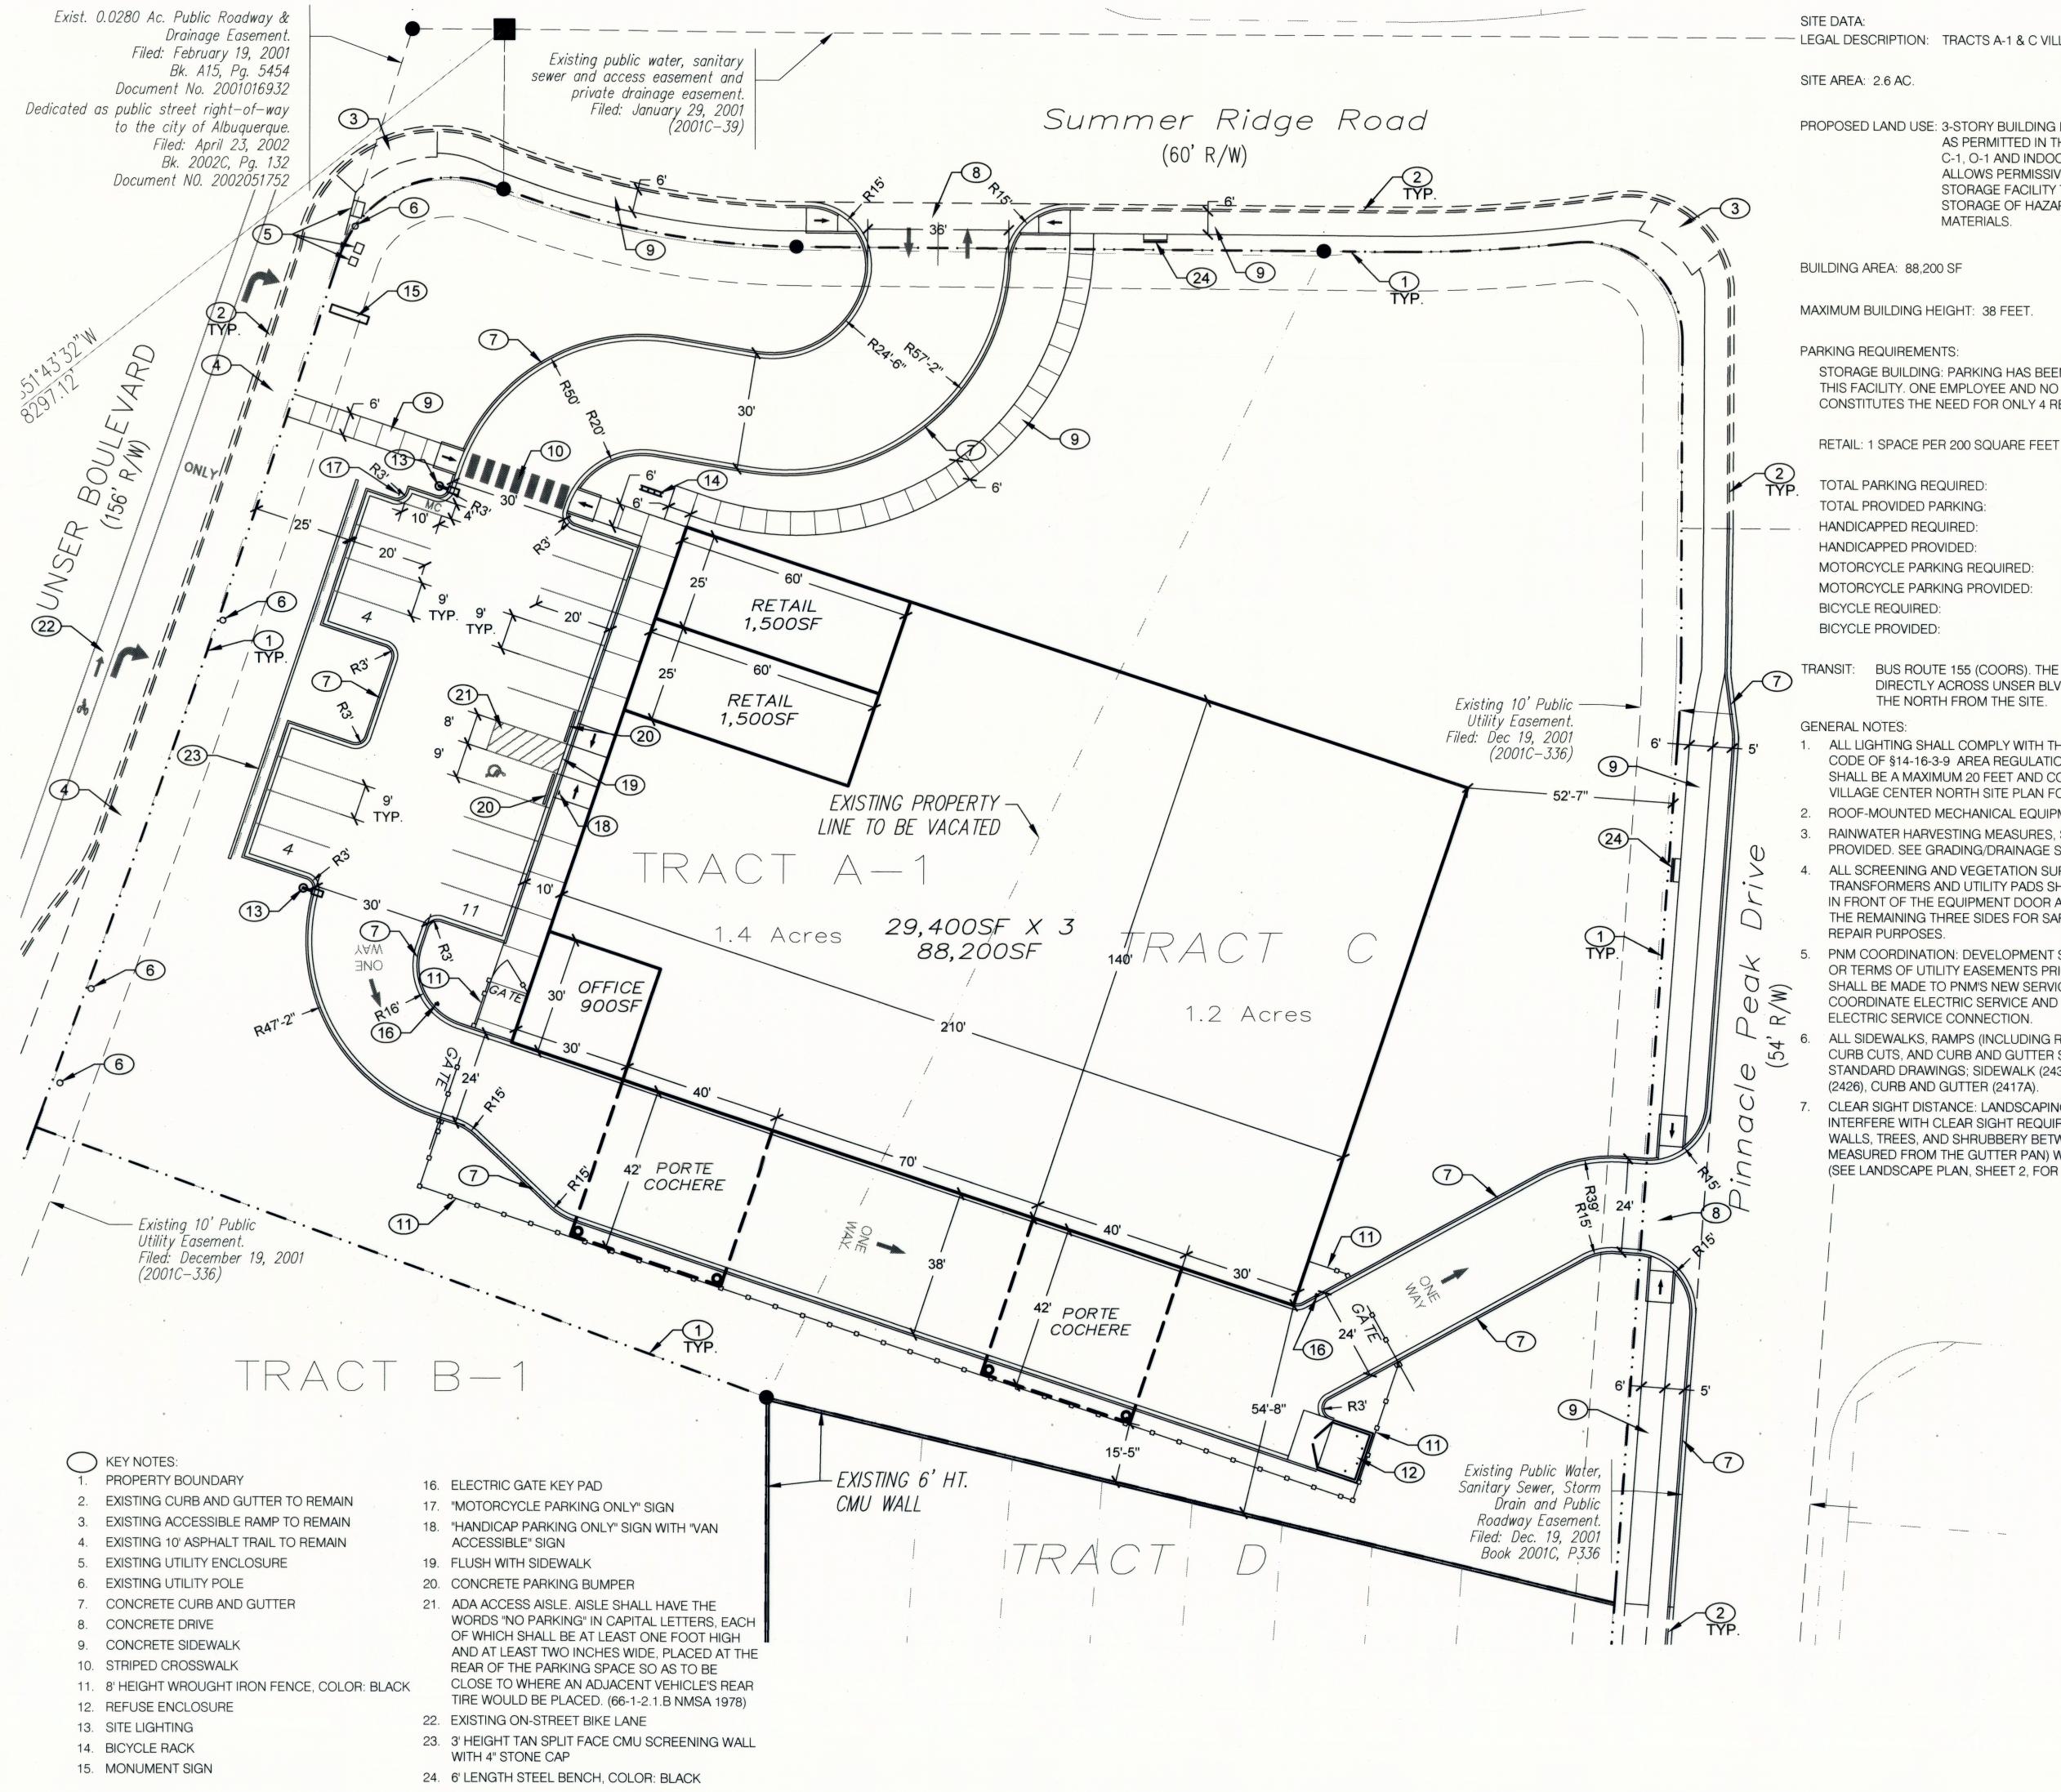

### LEGAL DESCRIPTION: TRACTS A-1 & C VILLAGE CENTER NORTH

PROPOSED LAND USE: 3-STORY BUILDING FOR STORAGE AND RETAIL USES AS PERMITTED IN THE SU-1 FOR MIXED USES FOR C-1, O-1 AND INDOOR STORAGE USES WHICH ALLOWS PERMISSIVE AND CONDITIONAL USES. STORAGE FACILITY TO PROHIBIT THE IMPROPER STORAGE OF HAZARDOUS, EXPLOSIVE OR ILLEGAL MATERIALS

STORAGE BUILDING: PARKING HAS BEEN DETERMINED BY NEEDS OF THIS FACILITY. ONE EMPLOYEE AND NO PERMANENT OCCUPANTS CONSTITUTES THE NEED FOR ONLY 4 REGULAR SPACES

| QUIRED:        | 19 |  |  |
|----------------|----|--|--|
| ARKING:        | 19 |  |  |
| UIRED:         | 1  |  |  |
| VIDED:         | 1  |  |  |
| (ING REQUIRED: | 1  |  |  |
| ING PROVIDED:  | 1  |  |  |
| :              | 1  |  |  |
|                | 4  |  |  |

BUS ROUTE 155 (COORS). THE BUS STOPS ARE LOCATED DIRECTLY ACROSS UNSER BLVD AND APPROXIMATELY 200' TO THE NORTH FROM THE SITE.

ALL LIGHTING SHALL COMPLY WITH THE CITY COMPREHENSIVE ZONING CODE OF §14-16-3-9 AREA REGULATIONS. PARKING LOT SITE LIGHTING SHALL BE A MAXIMUM 20 FEET AND COMPLY WITH THE UNSER/MCMAHON VILLAGE CENTER NORTH SITE PLAN FOR SUBDIVISION.

ROOF-MOUNTED MECHANICAL EQUIPMENT SHALL BE SCREENED RAINWATER HARVESTING MEASURES, SUCH AS CURB CUTS, SHALL BE PROVIDED. SEE GRADING/DRAINAGE SHEET

ALL SCREENING AND VEGETATION SURROUNDING GROUND-MOUNTED TRANSFORMERS AND UTILITY PADS SHALL ALLOW 10 FEET OF CLEARANCE IN FRONT OF THE EQUIPMENT DOOR AND 5-6 FEET OF CLEARANCE ON THE REMAINING THREE SIDES FOR SAFE OPERATION, MAINTENANCE, AND

PNM COORDINATION: DEVELOPMENT SHALL ABIDE BY ALL CONDITIONS OR TERMS OF UTILITY EASEMENTS PRIOR TO DEVELOPMENT, CONTACT SHALL BE MADE TO PNM'S NEW SERVICE DELIVERY DEPARTMENT TO COORDINATE ELECTRIC SERVICE AND OPTIONS FOR THE LOCATION OF

ALL SIDEWALKS, RAMPS (INCLUDING REQUIRED TRUNCATED DOMES) CURB CUTS, AND CURB AND GUTTER SHALL BE BUILT PER C.O.A STANDARD DRAWINGS; SIDEWALK (2430), RAMPS (2440), CURB CUTS

CLEAR SIGHT DISTANCE: LANDSCAPING AND SIGNAGE WILL NOT INTERFERE WITH CLEAR SIGHT REQUIREMENTS. THEREFORE, SIGNS, WALLS, TREES, AND SHRUBBERY BETWEEN 3 AND 8 FEET TALL (AS MEASURED FROM THE GUTTER PAN) WILL NOT BE ALLOWED IN THIS AREA (SEE LANDSCAPE PLAN, SHEET 2, FOR SIGHT TRIANGLE).