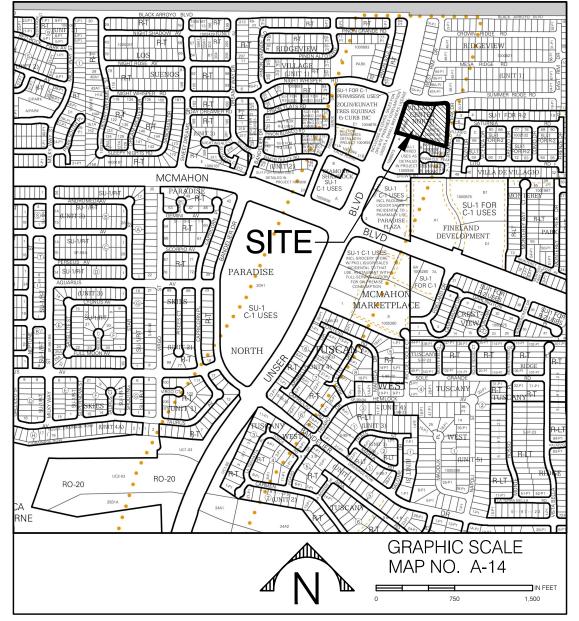

## VICINITY MAP

PROJECT NUMBER: Application Number:

This Plan is consistent with the specific Site Development Plan approved by the Environmental Planning Commission (EPC), dated \_\_\_\_\_\_ and the Findings and Conditions in the Official Notification of Decision are satisfied.