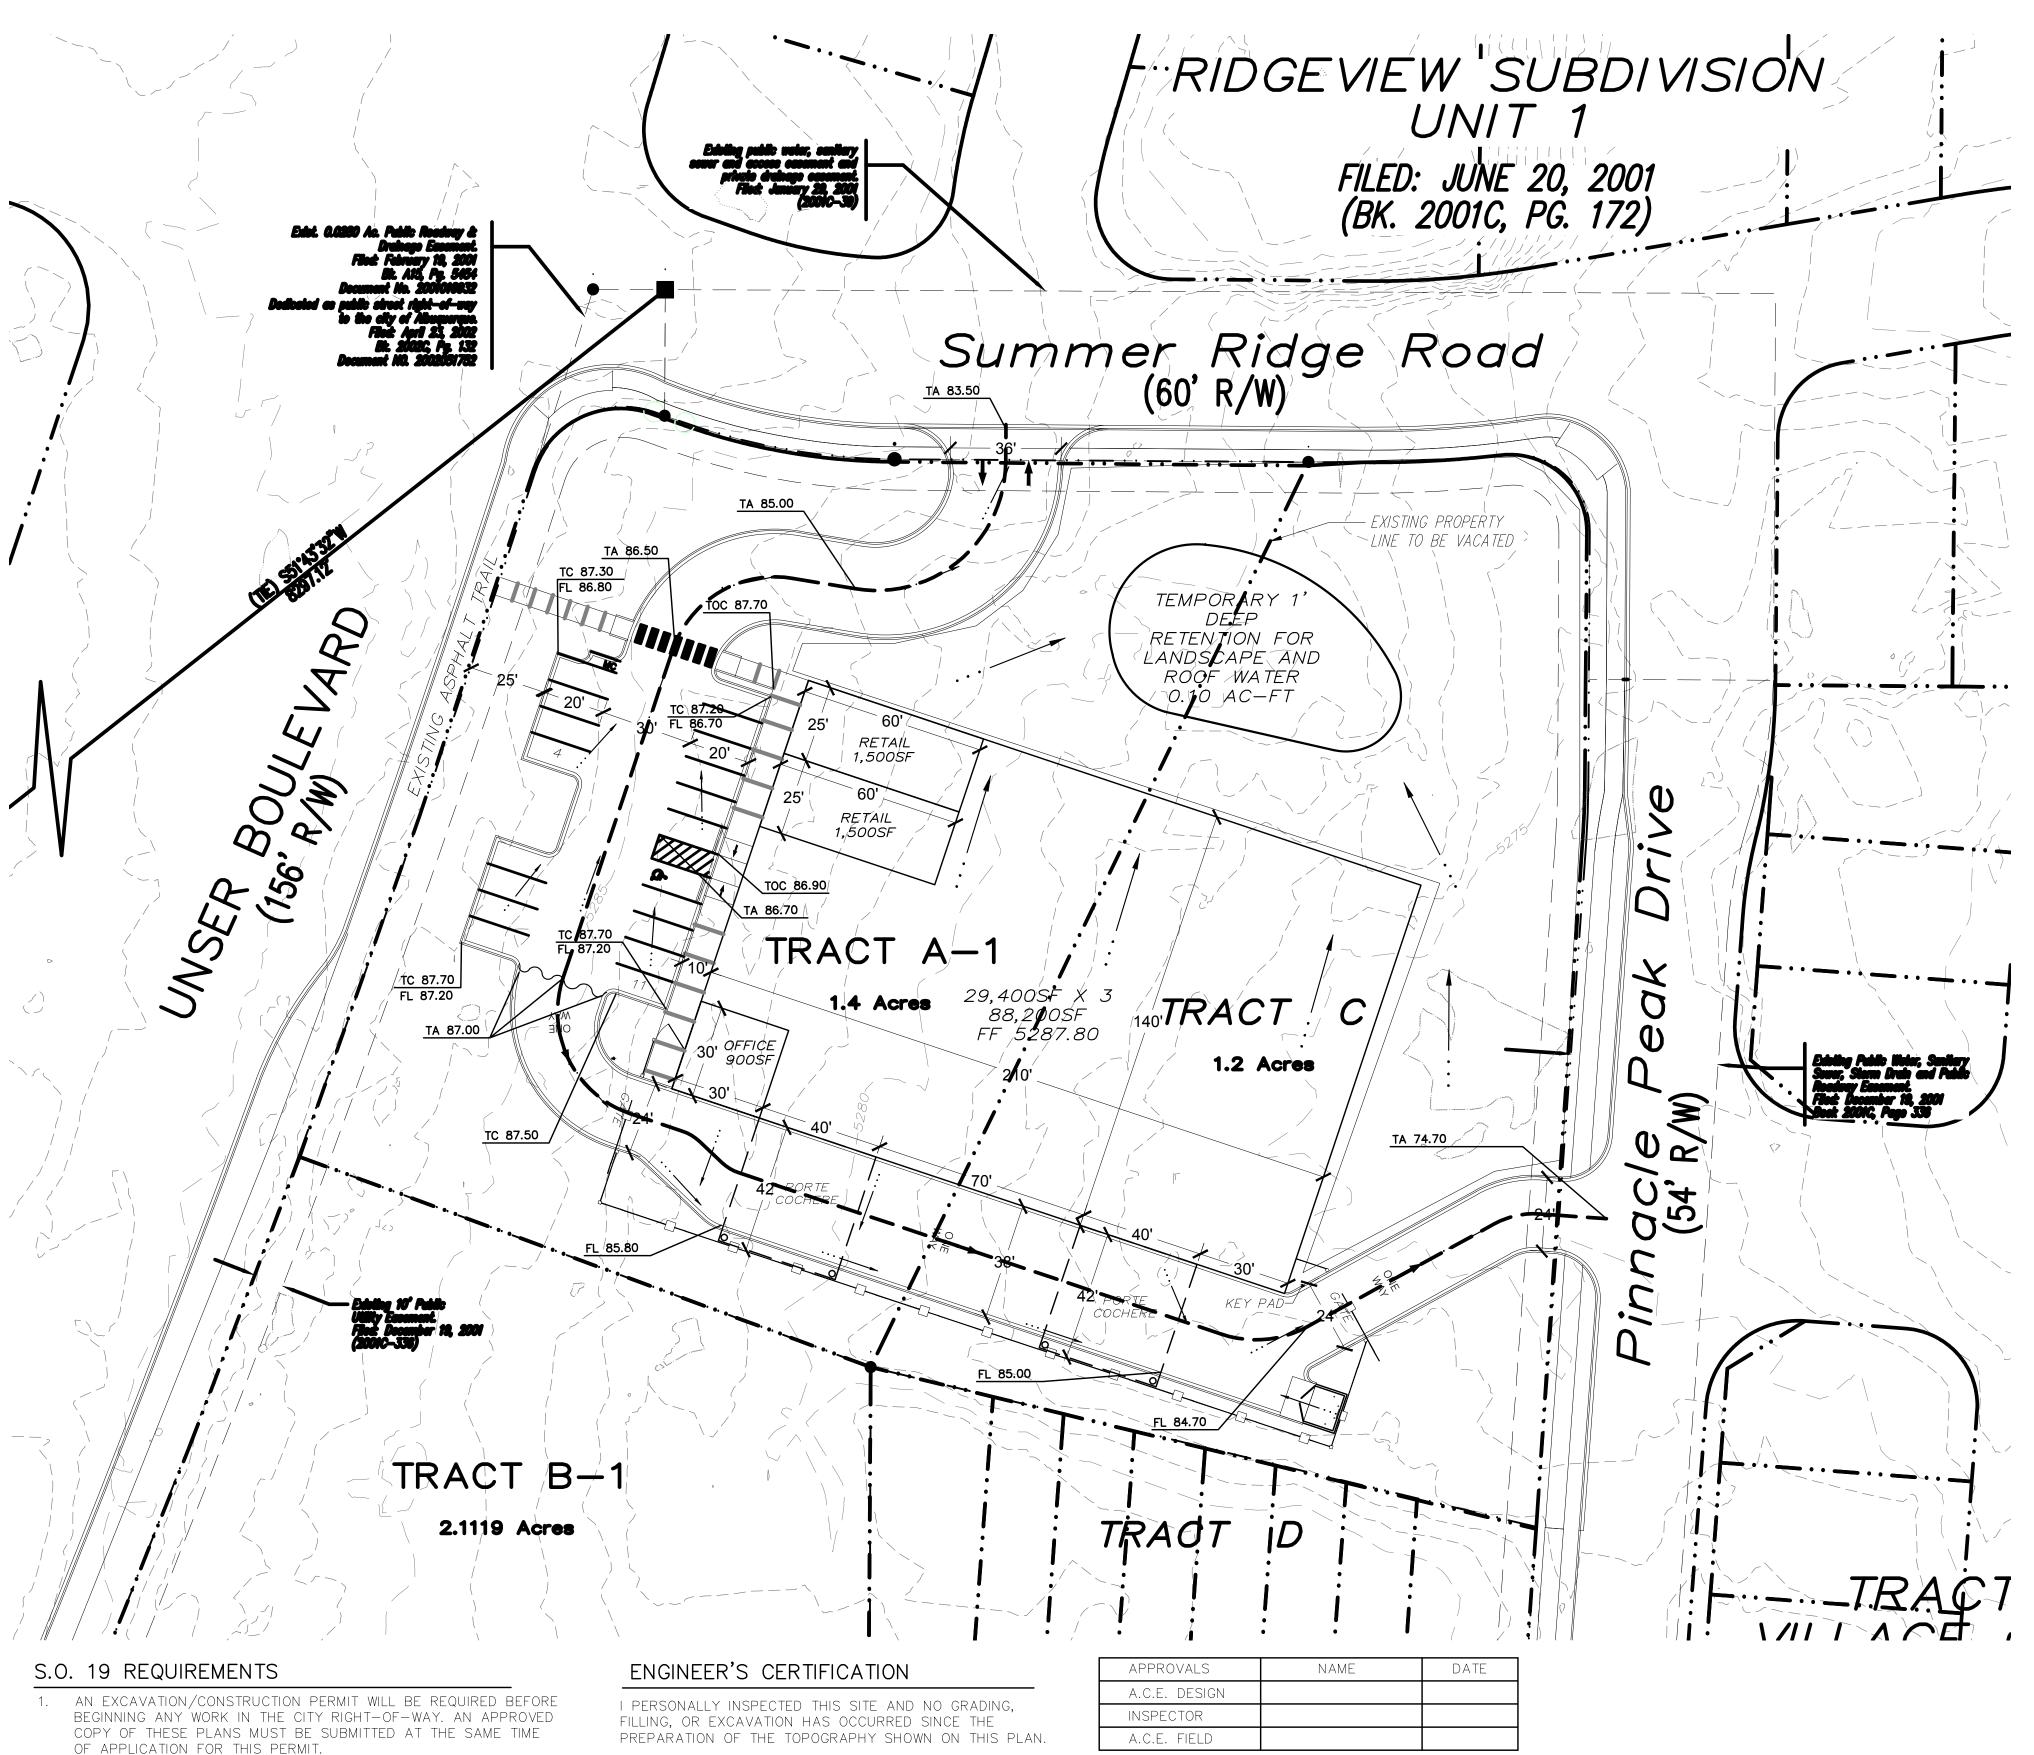

### LEGAL DESCRIPTION: TRACTS A-1 & C VILLAGE CENTER NORTH

PROPOSED LAND USE: 3-STORY BUILDING FOR STORAGE AND RETAIL USES AS PERMITTED IN THE SU-1 FOR MIXED USES FOR C-1, O-1 AND INDOOR STORAGE USES WHICH ALLOWS PERMISSIVE AND CONDITIONAL USES. STORAGE FACILITY TO PROHIBIT THE IMPROPER STORAGE OF HAZARDOUS, EXPLOSIVE OR ILLEGAL MATERIALS

STORAGE BUILDING: PARKING HAS BEEN DETERMINED BY NEEDS OF THIS FACILITY. ONE EMPLOYEE AND NO PERMANENT OCCUPANTS CONSTITUTES THE NEED FOR ONLY 4 REGULAR SPACES

| QUIRED:        | 19 |  |  |
|----------------|----|--|--|
| ARKING:        | 19 |  |  |
| UIRED:         | 1  |  |  |
| VIDED:         | 1  |  |  |
| (ING REQUIRED: | 1  |  |  |
| ING PROVIDED:  | 1  |  |  |
| :              | 1  |  |  |
|                | 4  |  |  |

BUS ROUTE 155 (COORS). THE BUS STOPS ARE LOCATED DIRECTLY ACROSS UNSER BLVD AND APPROXIMATELY 200' TO THE NORTH FROM THE SITE.

ALL LIGHTING SHALL COMPLY WITH THE CITY COMPREHENSIVE ZONING CODE OF §14-16-3-9 AREA REGULATIONS. PARKING LOT SITE LIGHTING SHALL BE A MAXIMUM 20 FEET AND COMPLY WITH THE UNSER/MCMAHON VILLAGE CENTER NORTH SITE PLAN FOR SUBDIVISION.

ROOF-MOUNTED MECHANICAL EQUIPMENT SHALL BE SCREENED RAINWATER HARVESTING MEASURES, SUCH AS CURB CUTS, SHALL BE PROVIDED. SEE GRADING/DRAINAGE SHEET

ALL SCREENING AND VEGETATION SURROUNDING GROUND-MOUNTED TRANSFORMERS AND UTILITY PADS SHALL ALLOW 10 FEET OF CLEARANCE IN FRONT OF THE EQUIPMENT DOOR AND 5-6 FEET OF CLEARANCE ON THE REMAINING THREE SIDES FOR SAFE OPERATION, MAINTENANCE, AND

ALL SIDEWALKS, RAMPS (INCLUDING REQUIRED TRUNCATED DOMES) CURB CUTS, AND CURB AND GUTTER SHALL BE BUILT PER C.O.A STANDARD DRAWINGS; SIDEWALK (2430), RAMPS (2440), CURB CUTS

CLEAR SIGHT DISTANCE: LANDSCAPING AND SIGNAGE WILL NOT INTERFERE WITH CLEAR SIGHT REQUIREMENTS. THEREFORE, SIGNS, WALLS, TREES, AND SHRUBBERY BETWEEN 3 AND 8 FEET TALL (AS MEASURED FROM THE GUTTER PAN) WILL NOT BE ALLOWED IN THIS AREA (SEE LANDSCAPE PLAN, SHEET 2, FOR SIGHT TRIANGLE).