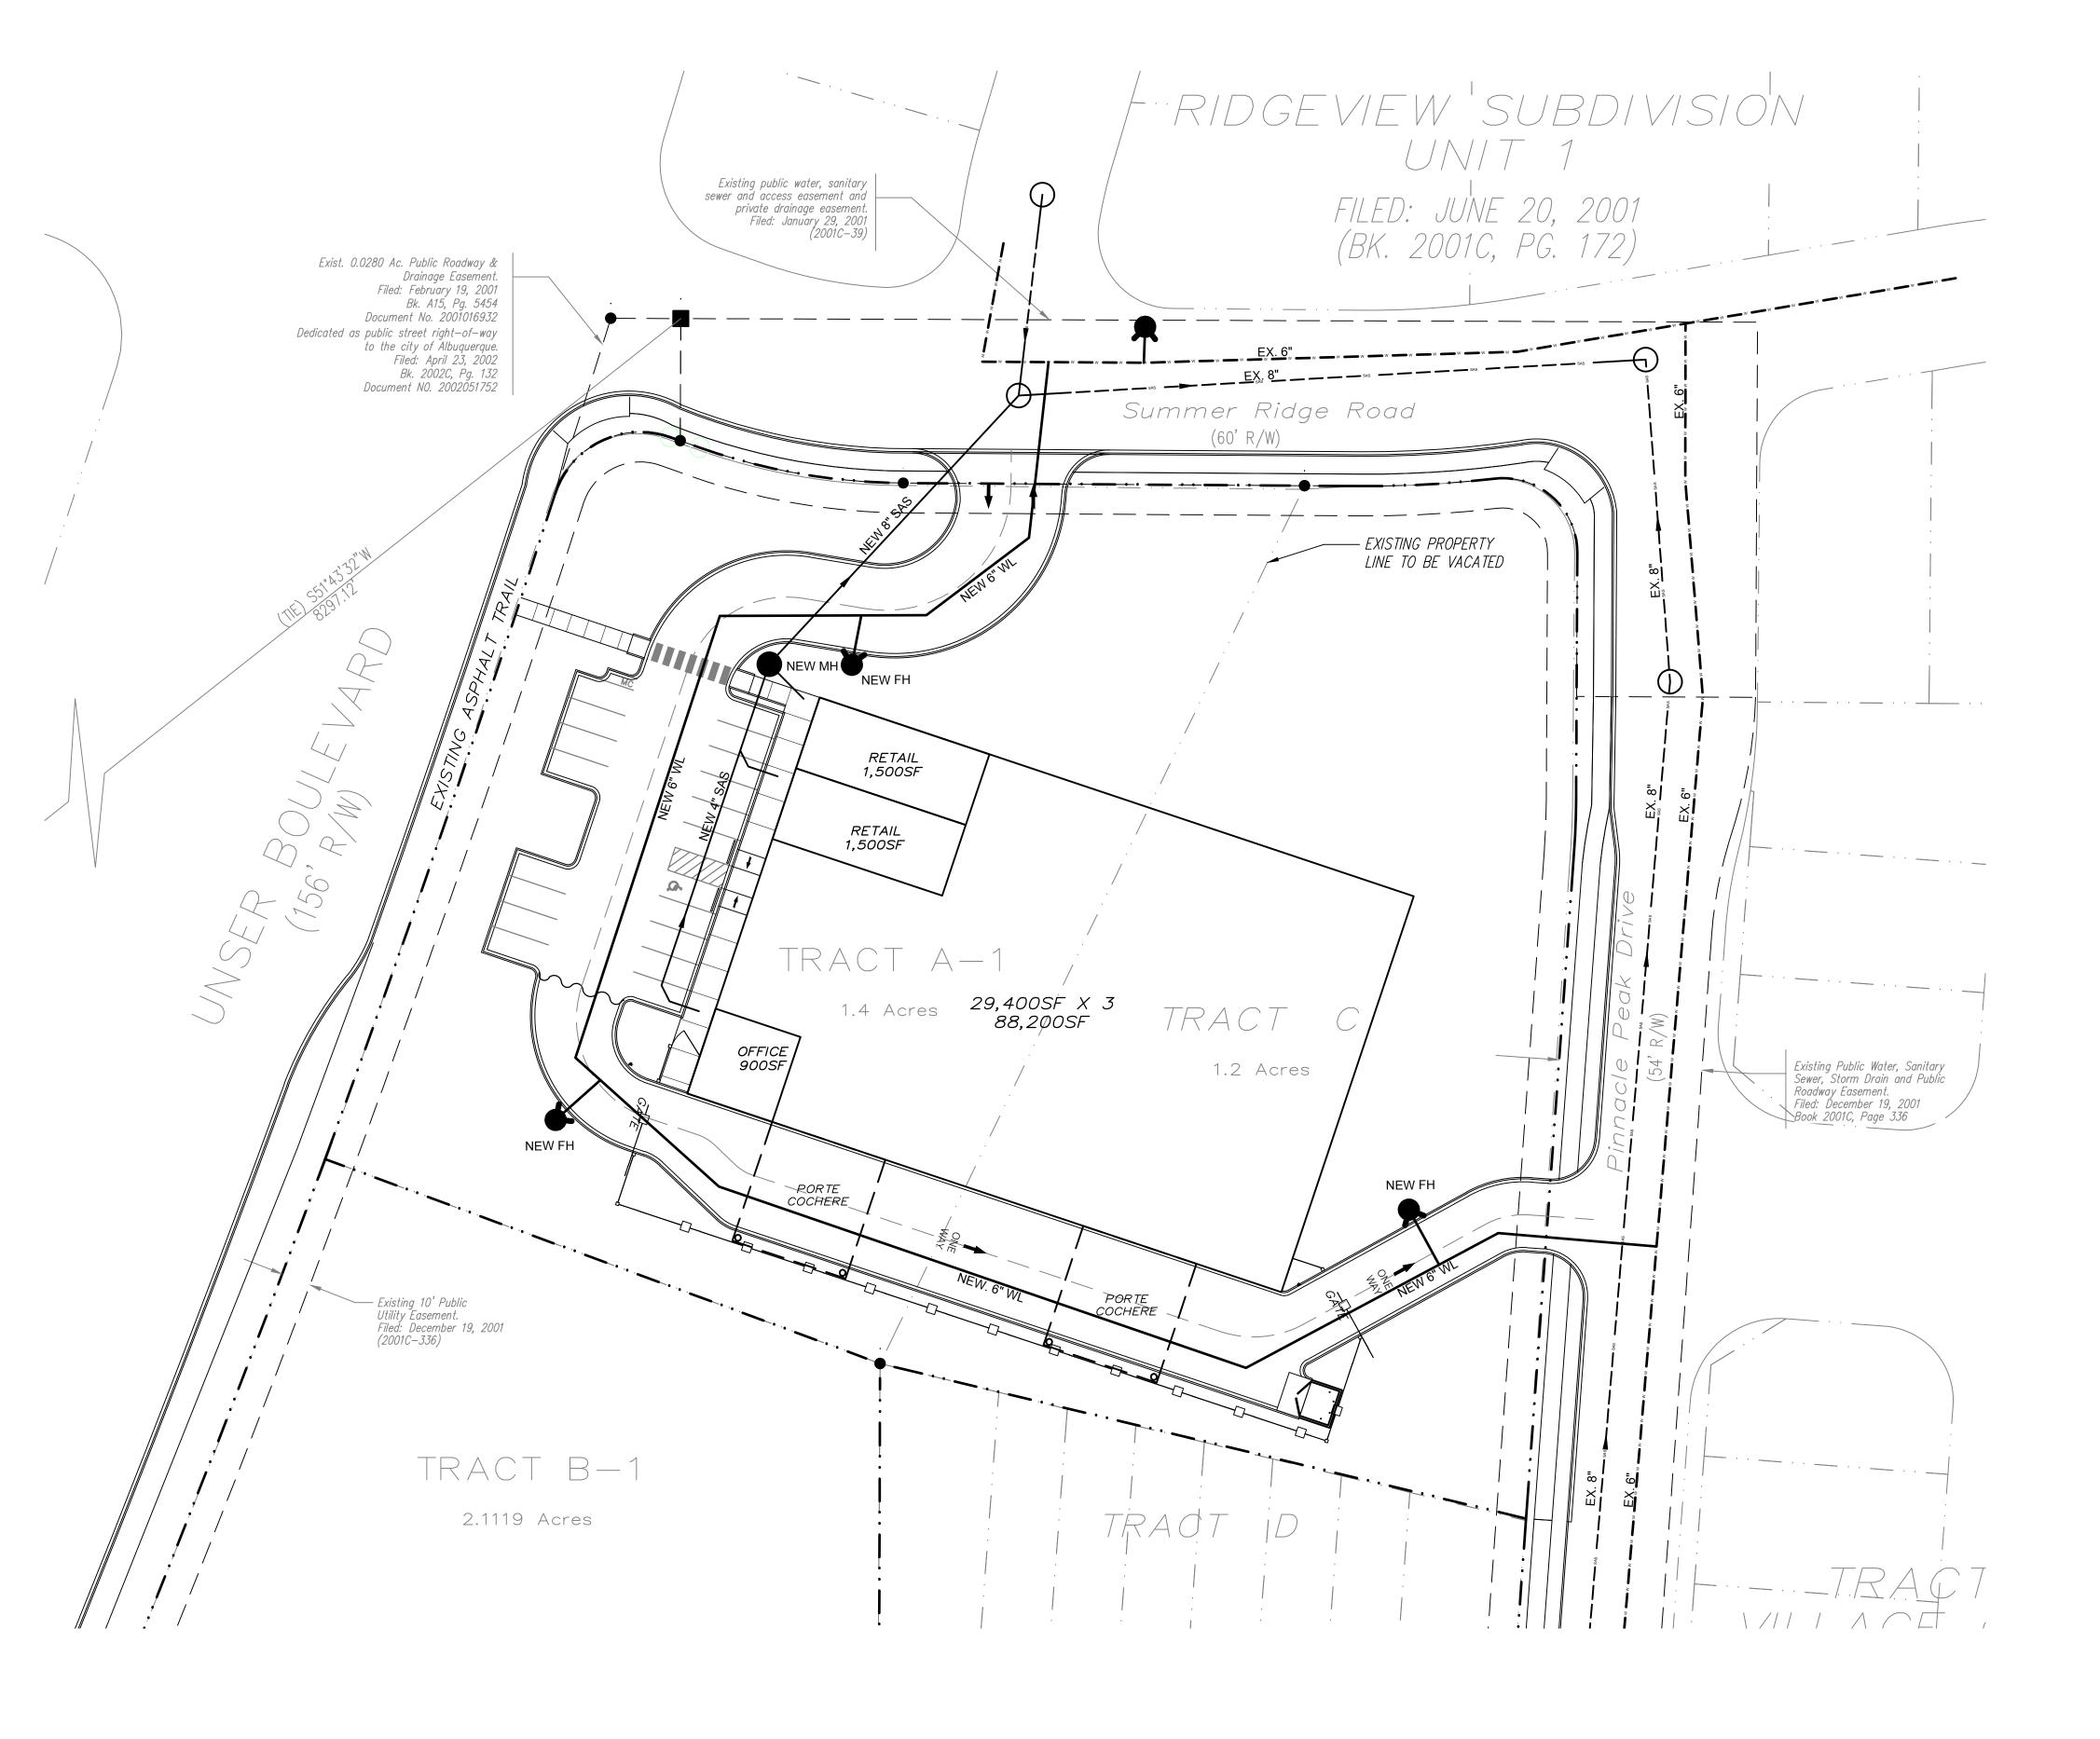

PNM COORDINATION: DEVELOPMENT SHALL ABIDE BY ALL CONDITIONS OR TERMS OF UTILITY EASEMENTS PRIOR TO DEVELOPMENT, CONTACT SHALL BE MADE TO PNM'S NEW SERVICE DELIVERY DEPARTMENT TO COORDINATE ELECTRIC SERVICE AND OPTIONS FOR THE LOCATION OF

Huitt-Zollars 333 Rio Rancho Blvd., Suite 101 Rio Rancho, NM 87124

SHEET 1 OF 6

Date

SCREENING WILL BE DESIGNED TO ALLOW FOR ACCESS TO ELECTRIC UTILITIES. IT IS NECESSARY TO PROVIDE ADEQUATE CLEARANCE OF TEN FEET IN FRONT AND AT LEAST 5 FEET ON THE REMAINING THREE SIDES SURROUNDING ALL GROUND-MOUNTED EQUIPMENT FOR SAFE OPERATION, MAINTENANCE AND REPAIR PURPOSES.