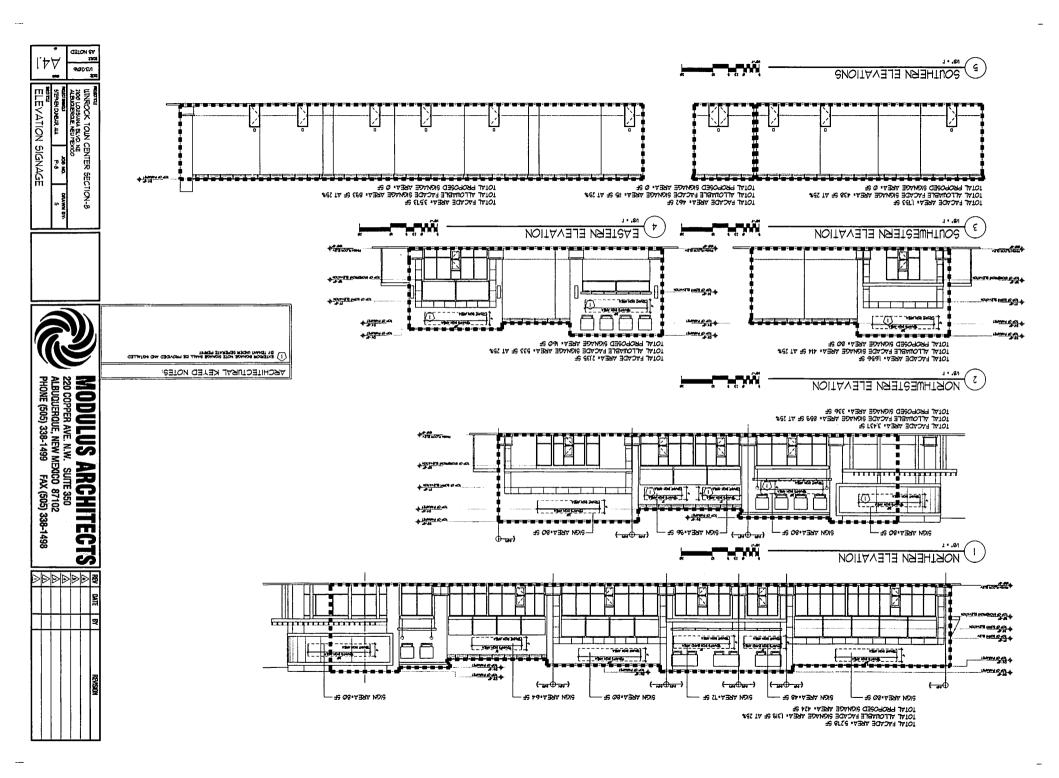

IOR ELEVATIONS M30016 MODULUS ARCHITECTS WINROCK TOWN CENTER SECTION-8 REVISION RE TRUST SONICE FOR DETAILS Not use
 The provided service and services are services and services are services and se A Character to at ARCHITECTURAL KEYED NOTES: 91.-1.684 52 E.S. VILLA TOTAL Or O SOME ELEVATION OF PRINCIPLE CO. C. C. 1.647.1 3 LIGHT-I **S** 1:14 Sanger a Date THE CO PASSAGE 5 5 COPIG-1 ( P 2 SPN6-1 EASTERN ELEVATION 3 23 3 7 1.1647-1 F-6 [ GLAIL 11 0 4 57-1 \$ 130 CO PARAPET TO O PANET TOP OF PARITY 3 **J** SPN6-1 3 2 C C 1 1-5/6/C/L ELEVATION EVATION 5 SOUTHERN ELEVATIONS NORTHERN ELEVATION Thank son legal ᇳ NORTHWESTERN SOUTHWESTERN 1:10 3 1-14

0

A LOT OF BORROOT ELEVATOR THE CHAPTER

4 PHISH FLOOR BLE

TOP OF PARAMET

ã

m

1 O CO SOUTH ELVATOR

Section of the A SO OF PARAME ARRESTOR BE





PLEASE NOTE: The NA/HOA information listed in this letter is valid for one (1) month. If you haven't filed your application within one (1) month of the date of this letter – you will need to get an updated letter from our office.

## City of Albuquerque

P.O. Box 1293, Albuquerque, NM 87103

June 2, 2016

Angela Benson Modulus Architects 100 Sun Avenue, Suite 305/87109

Phone: 505-338-1499/Fax: 505-338-1498 E-mail: abenson@modulusarchitects.com

Dear Angela:

Thank you for your inquiry of June 2, 2016 requesting the names of ALL Neighborhood and/or Homeowner Associations who would be affected under the provisions of §14-8-2-7 of the Neighborhood Association Recognition Ordinance by your proposed project at (DRB SUBMITTAL) – WINROCK TOWN CENTER, TRACT B, PLAT OF TRACTS A&B, 2100 LOUISIA