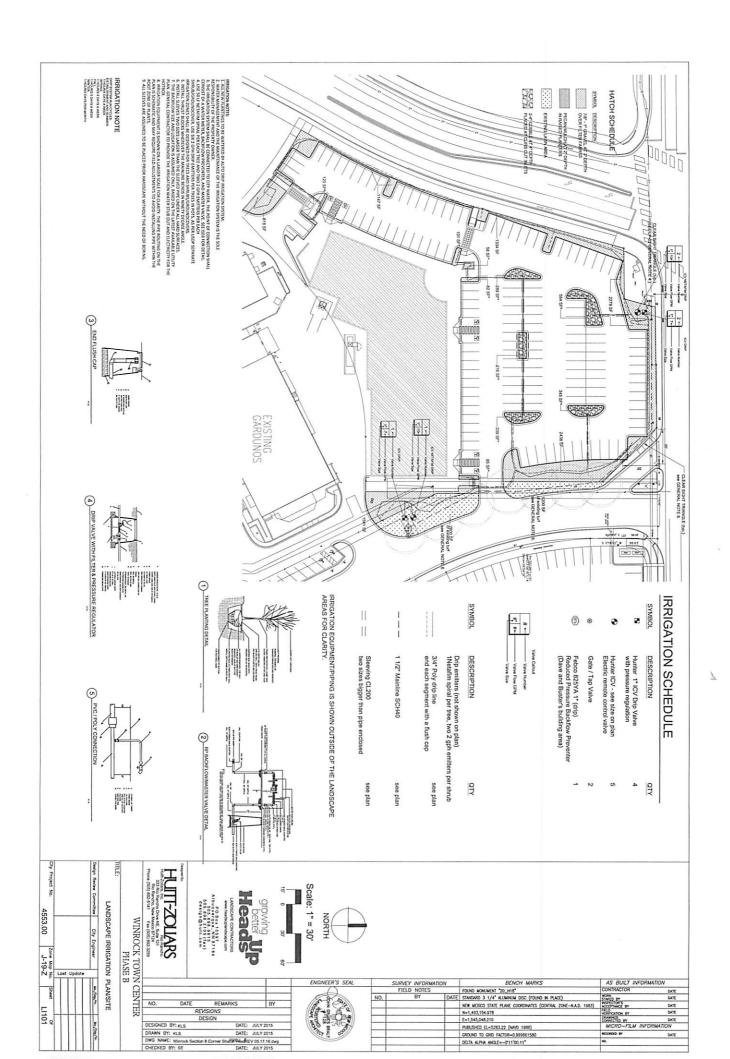

----------|--------------------------------------------------------------------------------------------------------------------------------|----|
| BA | 3TA0 | VER              | OZOZZINOGI ON MIGON                                                                                                            | l. |

REVISION



| V                     | PHONE (505) 338-1499 FAX (505) 338-1498                      | 3 |
|-----------------------|--------------------------------------------------------------|---|
| \$\footnote{\sqrt{7}} | S20 COPPER AVE. N.W. SUITE 350 ALBUQUERQUE, NEW MEXICO 87102 |   |
| 97                    | MODULUS ARCHITECTS                                           |   |
| REV                   | STATILIDA SILILIANN                                          | 1 |













Ø.44 220 COPPER AVE. N.W. SUITE 350 PHONE (505) 338-1499 FAX (505) 338-1498 EXTERIOR ELEVATIONS M30016 MODULUS ARCHITECTS WINROCK TOWN CENTER SECTION-8 REVISION RE TRUST SONICE FOR DETAILS Not use
 The provided service and services are services and services are services and se A Character to at ARCHITECTURAL KEYED NOTES: 91.-1.684 52 E.S. VILLA TOTAL Or O SOME ELEVATION OF PRINCIPLE CO. C. C. 1.647.1 3 LIGHT-I **S** 1:14 Sanger a Date THE CO PASSAGE 5 5 COPIG-1 ( P 2 SPN6-1 EASTERN ELEVATION 3 23 3 7 1.1647-1 F-6 [ GLAIL 11 0 4 57-1 \$ 130 CO PARAPET TO O PANET TOP OF PARITY 3 **J** SPN6-1 3 2 C C 1 1-5/6/C/L ELEVATION EVATION 5 SOUTHERN ELEVATIONS NORTHERN ELEVATION Thank son legal ᇳ NORTHWESTERN SOUTHWESTERN 1:10 3 1-14

0

A LOT OF BORROOT ELEVATOR THE CHAPTER

4 PHISH FLOOR BLE

TO