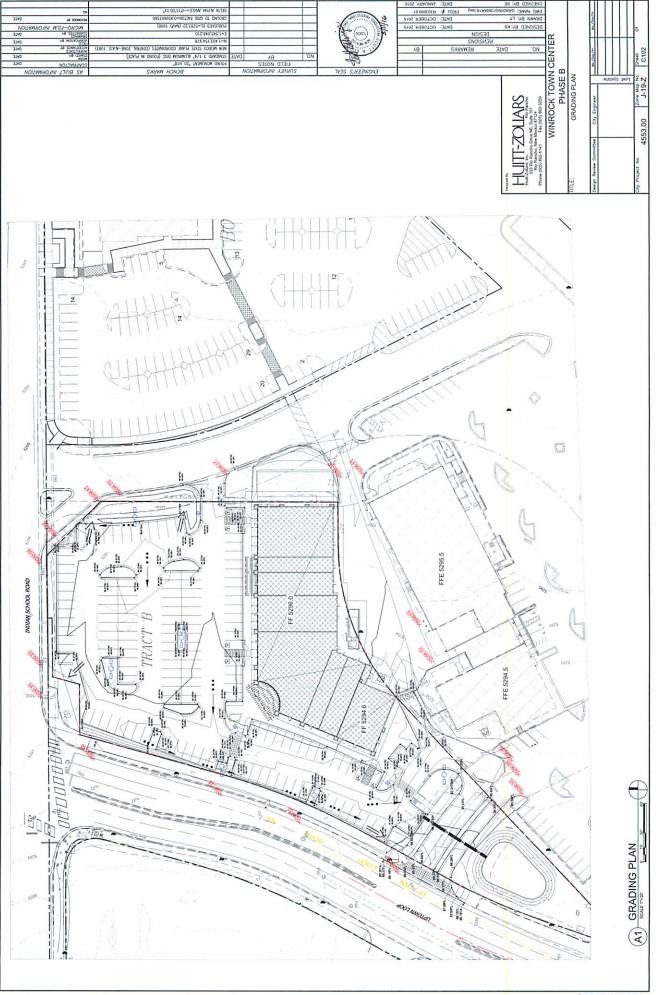

--------------|--------------------------------------------------------------------------------------------------------------------------------|----|
| BA | 3TA0 | VER              | OZOZZINOGI ON MIGON                                                                                                            | l. |

REVISION



| V                     | PHONE (505) 338-1499 FAX (505) 338-1498                      | 3 |
|-----------------------|--------------------------------------------------------------|---|
| \$\footnote{\sqrt{7}} | S20 COPPER AVE. N.W. SUITE 350 ALBUQUERQUE, NEW MEXICO 87102 |   |
| 97                    | MODULUS ARCHITECTS                                           |   |
| REV                   | STATILIDA SILILIANN                                          | 1 |













Ø.44 220 COPPER AVE. N.W. SUITE 350 PHONE (505) 338-1499 FAX (505) 338-1498 EXTERIOR ELEVATIONS M30016 MODULUS ARCHITECTS WINROCK TOWN CENTER SECTION-8 REVISION RE TRUST SONICE FOR DETAILS Not use
 The provided service and services are services and services are services and se A Character to at ARCHITECTURAL KEYED NOTES: 91.-1.684 52 E.S. VILLA TOTAL Or O SOME ELEVATION OF PRINCIPLE CO. C. C. 1.647.1 3 LIGHT-I **S** 1:14 Sanger a Date THE CO PASSAGE 5 5 COPIG-1 ( P 2 SPN6-1 EASTERN ELEVATION 3 23 3 7 1.1647-1 F-6 [ GLAIL 11 0 4 57-1 \$ 130 CO PARAPET TO O PANET TOP OF PARITY 3 **J** SPN6-1 3 2 C C 1 1-5/6/C/L ELEVATION EVATION 5 SOUTHERN ELEVATIONS NORTHERN ELEVATION Thank son legal ᇳ NORTHWESTERN SOUTHWESTERN 1:10 3 1-14

0

A LOT OF BORROOT ELEVATOR THE CHAPTER

4 PHISH FLOOR BLE