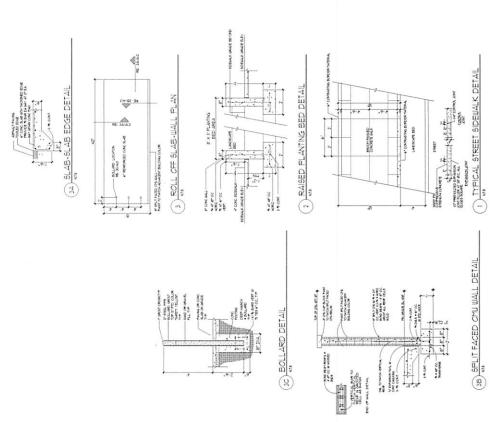

----------------|--------------------------------------------------------------------------------------------------------------------------------|----|
| BA | 3TA0 | VER              | OZOZZINOGI ON MIGON                                                                                                            | l. |

REVISION



| V                     | PHONE (505) 338-1499 FAX (505) 338-1498                      | 3 |
|-----------------------|--------------------------------------------------------------|---|
| \$\footnote{\sqrt{7}} | S20 COPPER AVE. N.W. SUITE 350 ALBUQUERQUE, NEW MEXICO 87102 |   |
| 97                    | MODULUS ARCHITECTS                                           |   |
| REV                   | STATILIDA SILILIANN                                          | 1 |













Ø.44 220 COPPER AVE. N.W. SUITE 350 PHONE (505) 338-1499 FAX (505) 338-1498 EXTERIOR ELEVATIONS M30016 MODULUS ARCHITECTS WINROCK TOWN CENTER SECTION-8 REVISION RE TRUST SONICE FOR DETAILS Not use
 The provided service and services are services and services are services and se A Character to at ARCHITECTURAL KEYED NOTES: 91.-1.684 52 E.S. VILLA TOTAL Or O SOME ELEVATION OF PRINCIPLE CO. C. C. 1.647.1 3 LIGHT-I **S** 1:14 Sanger a Date THE CO PASSAGE 5 5 COPIG-1 ( P 2 SPN6-1 EASTERN ELEVATION 3 23 3 7 1.1647-1 F-6 [ GLAIL 11 0 4 57-1 \$ 130 CO PARAPET TO O PANET TOP OF PARITY 3 **J** SPN6-1 3 2 C C 1 1-5/6/C/L ELEVATION EVATION 5 SOUTHERN ELEVATIONS NORTHERN ELEVATION Thank son legal ᇳ NORTHWESTERN SOUTHWESTERN 1:10 3 1-14

0

A LOT OF BORROOT ELEVATOR THE CHAPTER

4 PHISH FLOOR B