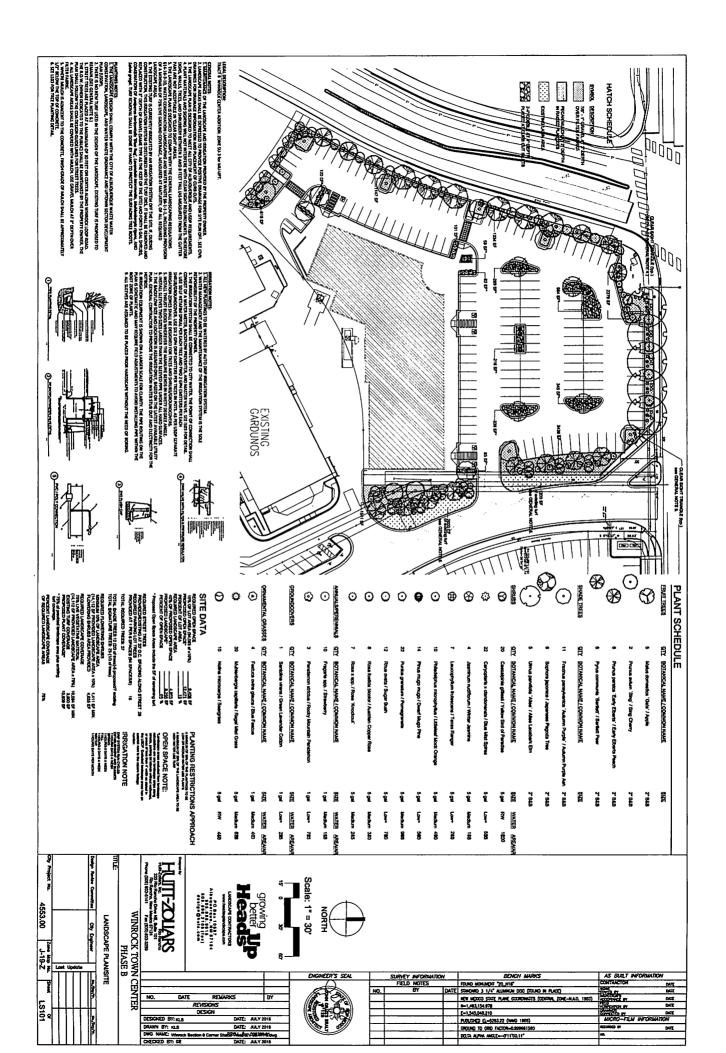

--------|--------------------------------------------------------------------------------------------------------------------------------|----|
| BA | 3TA0 | VER              | OZOZZINOGI ON MIGON                                                                                                            | l. |

REVISION



| V                     | PHONE (505) 338-1499 FAX (505) 338-1498                      | 3 |
|-----------------------|--------------------------------------------------------------|---|
| \$\footnote{\sqrt{7}} | S20 COPPER AVE. N.W. SUITE 350 ALBUQUERQUE, NEW MEXICO 87102 |   |
| 97                    | MODULUS ARCHITECTS                                           |   |
| REV                   | STATILIDA SILILIANN                                          | 1 |













Ø.44 220 COPPER AVE. N.W. SUITE 350 PHONE (505) 338-1499 FAX (505) 338-1498 EXTERIOR ELEVATIONS M30016 MODULUS ARCHITECTS WINROCK TOWN CENTER SECTION-8 REVISION RE TRUST SONICE FOR DETAILS Not use
 The provided service and services are services and services are services and se A Character to at ARCHITECTURAL KEYED NOTES: 91.-1.684 52 E.S. VILLA TOTAL Or O SOME ELEVATION OF PRINCIPLE CO. C. C. 1.647.1 3 LIGHT-I **S** 1:14 Sanger a Date THE CO PASSAGE 5 5 COPIG-1 ( P 2 SPN6-1 EASTERN ELEVATION 3 23 3 7 1.1647-1 F-6 [ GLAIL 11 0 4 57-1 \$ 130 CO PARAPET TO O PANET TOP OF PARITY 3 **J** SPN6-1 3 2 C C 1 1-5/6/C/L ELEVATION EVATION 5 SOUTHERN ELEVATIONS NORTHERN ELEVATION Thank son legal ᇳ NORTHWESTERN SOUTHWESTERN 1:10 3 1-14

0

A LOT OF BORROOT ELEVATOR THE CHAPTER

4 PHISH FLOOR BLE

TOP