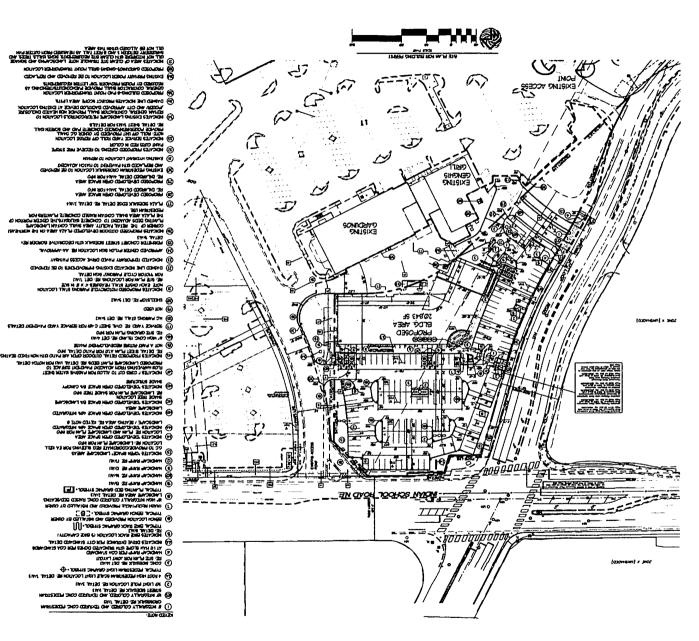

submitting for DRB approval. The CRT review was held March 28. 2016 and the subsequent submitted and approval by the URT was given on June 1, 2015.

#### DMINASH BROKE

NATES IUME IS 2016

WHERE: FLAZA DELISOE, 600 274 STREET NWEHEARING LOC

A 00:0 344

Vicente M. Direverio MCRR

U. Nam De uzn and Development Plantin.

1225-ASP (2007)

vir tripolito Augibavis Libia

We look forward to reviewing our submittal with you at the June 15, 2016 Decelopmen, Review Board new regarding this, submitted please test in to contact methody at (50%) 238-1499 oriemail me at approximation of the color of the contact method of the contact metho

bresen cerel

Angela Benson, Principal Mudulus Architects, Inc. 100 Aun Ave NE. Sure 3Q5 Pluquerque. New Mexico 57109 Office (505) 358-1409 Viobile (505) 49-18016



| S 20V-S 2                          | COMPONICONAL TOURISM      |
|------------------------------------|---------------------------|
| 920148 7                           | HOLOHOLDER BEACES PROVOED |
| \$ \$2964                          | CONTROL SERVES DES        |
| \$22446                            | CHICA SPACES PROVIDED     |
| 920Y-66 C                          | CHICAN SI                 |
| #30W6 4                            | ADDVOM SI                 |
| STOYAL O                           | ON SIGNA PIOI             |
| KJ ØJFCEP                          | CHONORY DICENT AND        |
| A DER                              | TER SMCFES                |
| CHANTER AND CONTROL RETAINED       | - Jam CURCHONA            |
| 711-171 (-1.6                      | SHOOT SHEISHIS