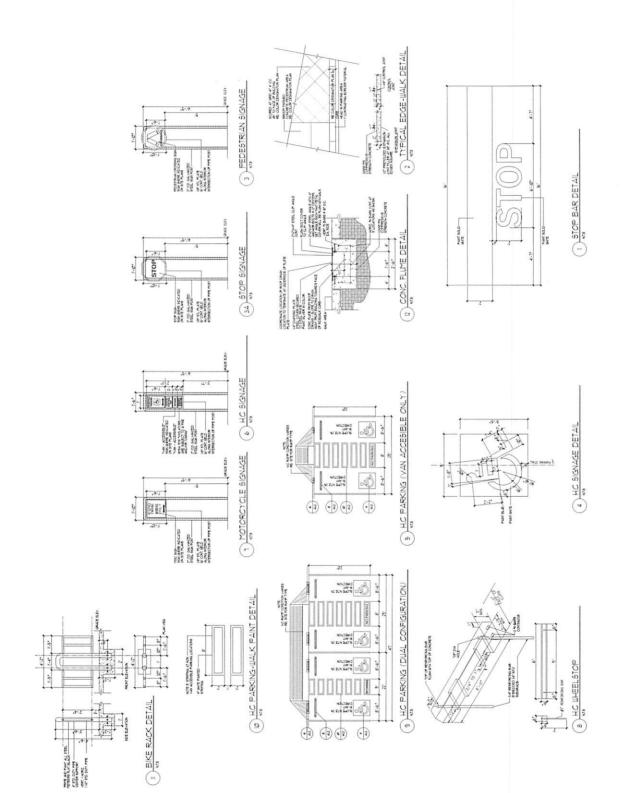

SITE DETAILS WINROCK TOWN CENTER SECTION-8 100 LOJISIAN BLYD, NE ALBUGJERGJE, NEW PEXICO

MODULUS ARCHITECTS
ACOPPER AVE. N.W. SUITE 350
ALBUQUERQUE, NEW MEXICO 87102
PHONE (505) 338-1499
FAX (505) 338-1499







S TENENT PETALS

WINDLESS TO NO NO. DRAWN BY.

ALCO LOUISIAN BLYD. NE.

|    |      | ♥<br>▼<br>▼<br>▼ | MODULUS ARCHITECTS ALBUQUERQUE, NEW MEXICO 87102 PHONE (505) 338-1499 FAX (505) 338-1498 FAX (505) 338-1499 FAX (505) 338-1498 | 1  |
|----|------|------------------|--------------------------------------------------------------------------------------------------------------------------------|----|
| BA | 3TA0 | VER              | OZOZZINOGI ON MIGON                                                                                                            | l. |

REVISION



| V                     | PHONE (505) 338-1499 FAX (505) 338-1498                      | 3 |
|-----------------------|--------------------------------------------------------------|---|
| \$\footnote{\sqrt{7}} | S20 COPPER AVE. N.W. SUITE 350 ALBUQUERQUE, NEW MEXICO 87102 |   |
| 97                    | MODULUS ARCHITECTS                                           |   |
| REV                   | STATILIDA SILILIANN                                          | 1 |













Ø.44 220 COPPER AVE. N.W. SUITE 350 PHONE (505) 338-1499 FAX (505) 338-1498 EXTERIOR ELEVATIONS M30016 MODULUS ARCHITECTS WINROCK TOWN CENTER SECTION-8 REVISION RE TRUST SONICE FOR DETAILS Not use
 The provided service and services are services and services are services and se A Character to at ARCHITECTURAL KEYED NOTE