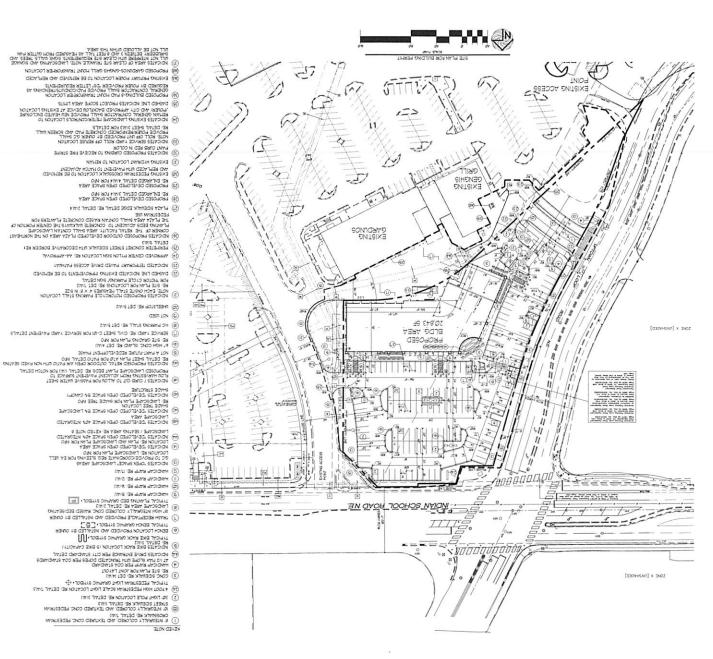

and is the located on the far northwest corner of Winrock Town Center, currently undeveloped. This undeveloped parcel is approximately 2.4 acres in size. The proposed building area is approximately +/- 20,843 SQ FT of commercial retail space. This is a shared tenant building that will accommodate approximately six to eight tenants' spaces.

We look forward to reviewing our submittal with you at the June 15, 2016 Development Review Board hearing. If you have any additional questions regarding this submittal please feel free to contact me.

Best regards,

Fred Gorenz, Senjor Vice President, Director of Development

Goodman Realty Group

100 Sun Avenue NE, Suite 210

Albuquerque, NM 87109

Email: gorenz@goodmanrealty.com

Office: 505.881.0100 x225

Cell: 505.401.4650 www.goodmanrealty.com





| 2 56ACE5                             | HOTORCYCLE SPACES REQUIRED. |
|--------------------------------------|-----------------------------|
| 932769 +                             | HOTORCYCLE SPACES PROVDED.  |
| 3 PHYCEP                             | DICE SPACES REQUIRED.       |
| 9 967059                             | BKE SPACES PROVIDED.        |
| 3 50.4025                            | HC RECURED!                 |
| 930749 9                             | HC MACADED!                 |
| 43 564025                            | DER ENDRAY JATOT            |
| MT SPACES                            | TOTAL PARCING PROVIDED:     |
| 40 574 05                            | GITS SNOTING                |
| DISTAINENT AND GENERAL RETALING      | 1990 CIBOUCINU              |
| 19U-Uri 6-U8