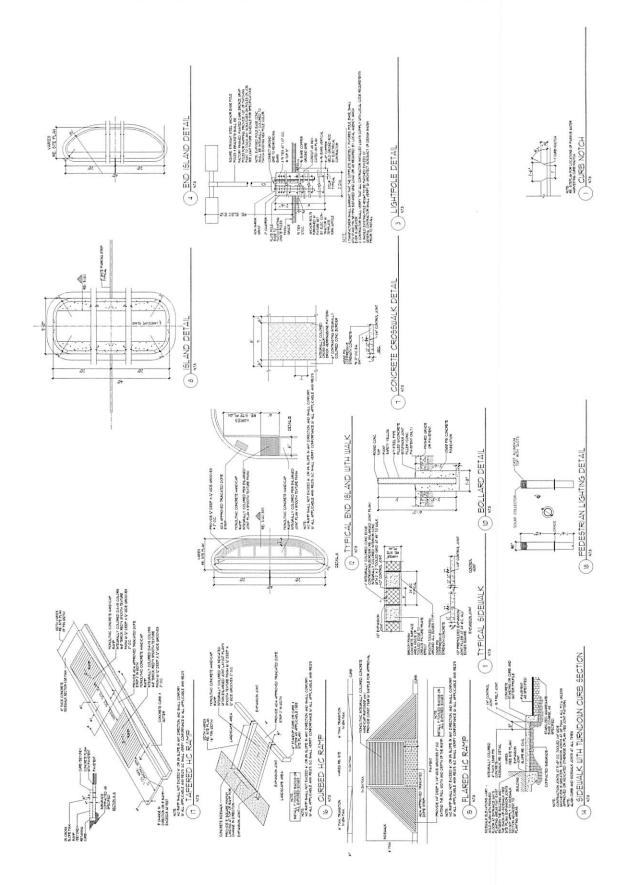

|

T CHOSE BULK LOCATIONS SHALL BE HANTANED BY THE LANDOWER

PEDESTRIAN SERTING TABLEATING (XXXX)

BY A RESIDENCE OF A RESIDENC PEDESTRIAN SEATING TABULATION

VICINITY MAP

| S S S S S S S S S S S S S S S S S S S | DATE BY | CTS | 1498 | > |
|---------------------------------------|---------|-----|------|---|
|---------------------------------------|---------|-----|------|---|

MODULUS ARCHIT 220 COPPER AVE. N.W. SUITE 350 ALBUQUERQUE, NEW MEXICO 87102 PHONE (505) 338-1499 FAX (505) 33

338-

SITE DETAILS WINROCK TOWN CENTER SECTION-8 100 LOJISIAN BLYD, NE ALBUGJERGJE, NEW PEXICO

MODULUS ARCHITECTS
ACOPPER AVE. N.W. SUITE 350
ALBUQUERQUE, NEW MEXICO 87102
PHONE (505) 338-1499
FAX (505) 338-1499







S TENENT PETALS

WINDLESS TO NO NO. DRAWN BY.

ALCO LOUISIAN BLYD. NE.

|    |      | ♥<br>▼<br>▼<br>▼ | MODULUS ARCHITECTS ALBUQUERQUE, NEW MEXICO 87102 PHONE (505) 338-1499 FAX (505) 338-1498 FAX (505) 338-1499 FAX (505) 338-1498 | 1  |
|----|------|------------------|--------------------------------------------------------------------------------------------------------------------------------|----|
| BA | 3TA0 | VER              | OZOZZINOGI ON MIGON                                                                                                            | l. |

REVISION



| V                     | PHONE (505) 338-1499 FAX (505) 338-1498                      | 3 |
|-----------------------|--------------------------------------------------------------|---|
| \$\footnote{\sqrt{7}} |