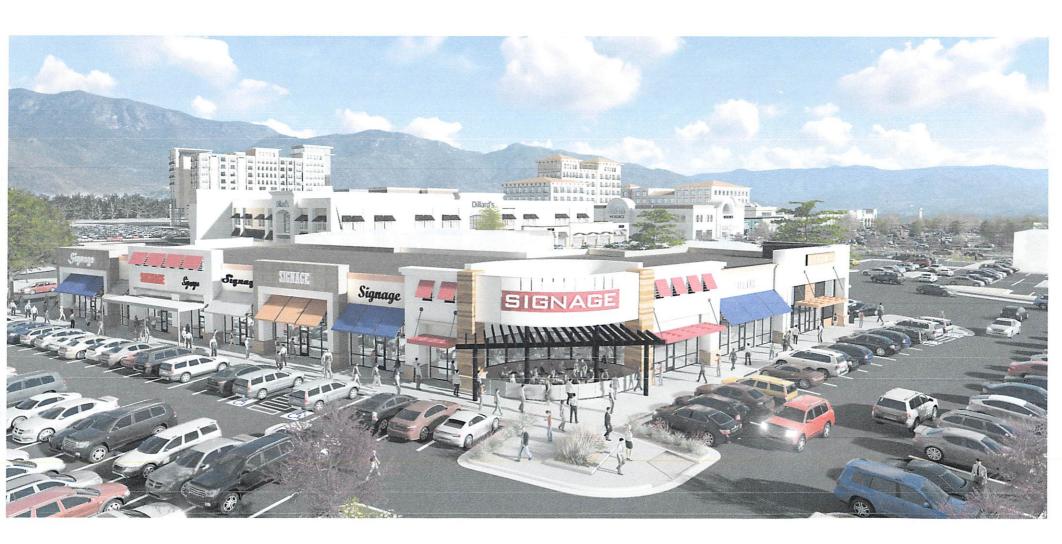

" and is the located on the far northwest corner of Winrock Town Center, currently undeveloped. This undeveloped parcel is approximately 2.4 acres in size. The proposed building area is approximately +/- 20,843 SQ FT of commercial retail space. This is a shared tenant building that will accommodate approximately six to eight tenants' spaces.

We look forward to reviewing our submittal with you at the June 15, 2016 Development Review Board hearing. If you have any additional questions regarding this submittal please feel free to contact me.

Best regards,

Fred Gorenz, Senjor Vice President, Director of Development

Goodman Realty Group

100 Sun Avenue NE, Suite 210

Albuquerque, NM 87109

Email: gorenz@goodmanrealty.com

Office: 505.881.0100 x225

Cell: 505.401.4650 www.goodmanrealty.com





| 2 56ACE5                             | HOTORCYCLE SPACES REQUIRED. |
|--------------------------------------|-----------------------------|
| 932769 +                             | HOTORCYCLE SPACES PROVDED.  |
| 3 PHYCEP                             | DICE SPACES REQUIRED.       |
| 9 967059                             | BKE SPACES PROVIDED.        |
| 3 50.4025                            | HC RECURED!                 |
| 930749 9                             | HC MACADED!                 |
| 43 564025                            | DER ENDRAY JATOT            |
| MT SPACES                            | TOTAL PARCING PROVIDED:     |
| 40 574 05                            | GITS SNOTING                |
| DISTAINENT AND GENERAL RETALING      | 1990 CIBOUCINU              |
| 19U-Uri 6-U8