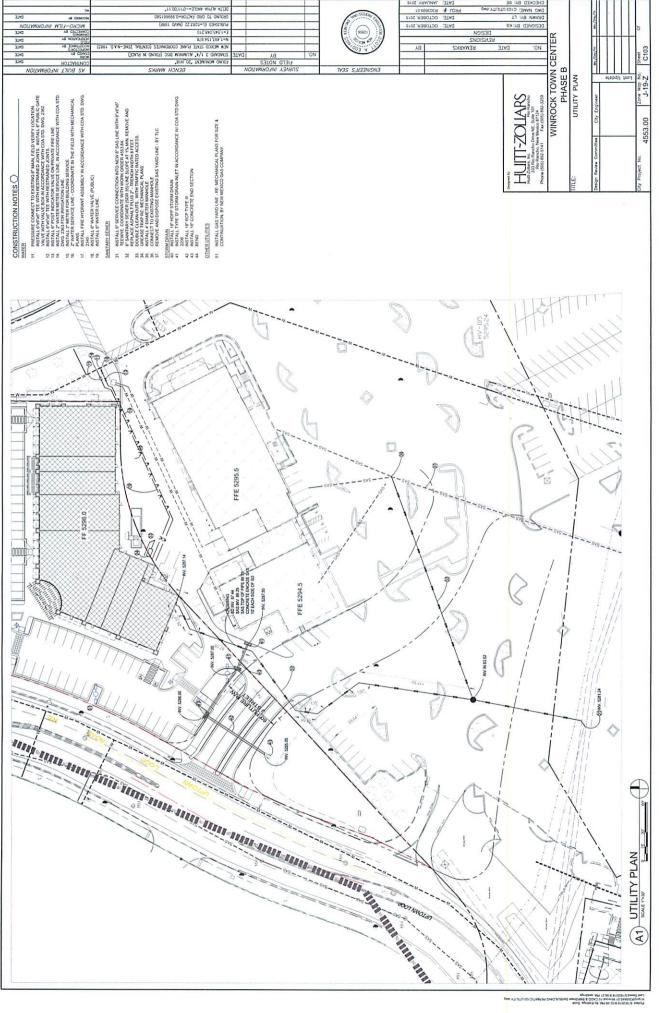

------------|--------------------------------------------------------------------------------------------------------------------------------|----|
| BA | 3TA0 | VER              | OZOZZINOGI ON MIGON                                                                                                            | l. |

REVISION



| V                     | PHONE (505) 338-1499 FAX (505) 338-1498                      | 3 |
|-----------------------|--------------------------------------------------------------|---|
| \$\footnote{\sqrt{7}} | S20 COPPER AVE. N.W. SUITE 350 ALBUQUERQUE, NEW MEXICO 87102 |   |
| 97                    | MODULUS ARCHITECTS                                           |   |
| REV                   | STATILIDA SILILIANN                                          | 1 |













Ø.44 220 COPPER AVE. N.W. SUITE 350 PHONE (505) 338-1499 FAX (505) 338-1498 EXTERIOR ELEVATIONS M30016 MODULUS ARCHITECTS WINROCK TOWN CENTER SECTION-8 REVISION RE TRUST SONICE FOR DETAILS Not use
 The provided service and services are services and services are services and se A Character to at ARCHITECTURAL KEYED NOTES: 91.-1.684 52 E.S. VILLA TOTAL Or O SOME ELEVATION OF PRINCIPLE CO. C. C. 1.647.1 3 LIGHT-I **S** 1:14 Sanger a Date THE CO PASSAGE 5 5 COPIG-1 ( P 2 SPN6-1 EASTERN ELEVATION 3 23 3 7 1.1647-1 F-6 [ GLAIL 11 0 4 57-1 \$ 130 CO PARAPET TO O PANET TOP OF PARITY 3 **J** SPN6-1 3 2 C C 1 1-5/6/C/L ELEVATION EVATION 5 SOUTHERN ELEVATIONS NORTHERN ELEVATION Thank son legal ᇳ NORTHWESTERN SOUTHWESTERN 1:10 3 1-14

0

A LOT OF BORROOT ELEVATOR THE CHAPTER

4 PHISH FLOOR BLE