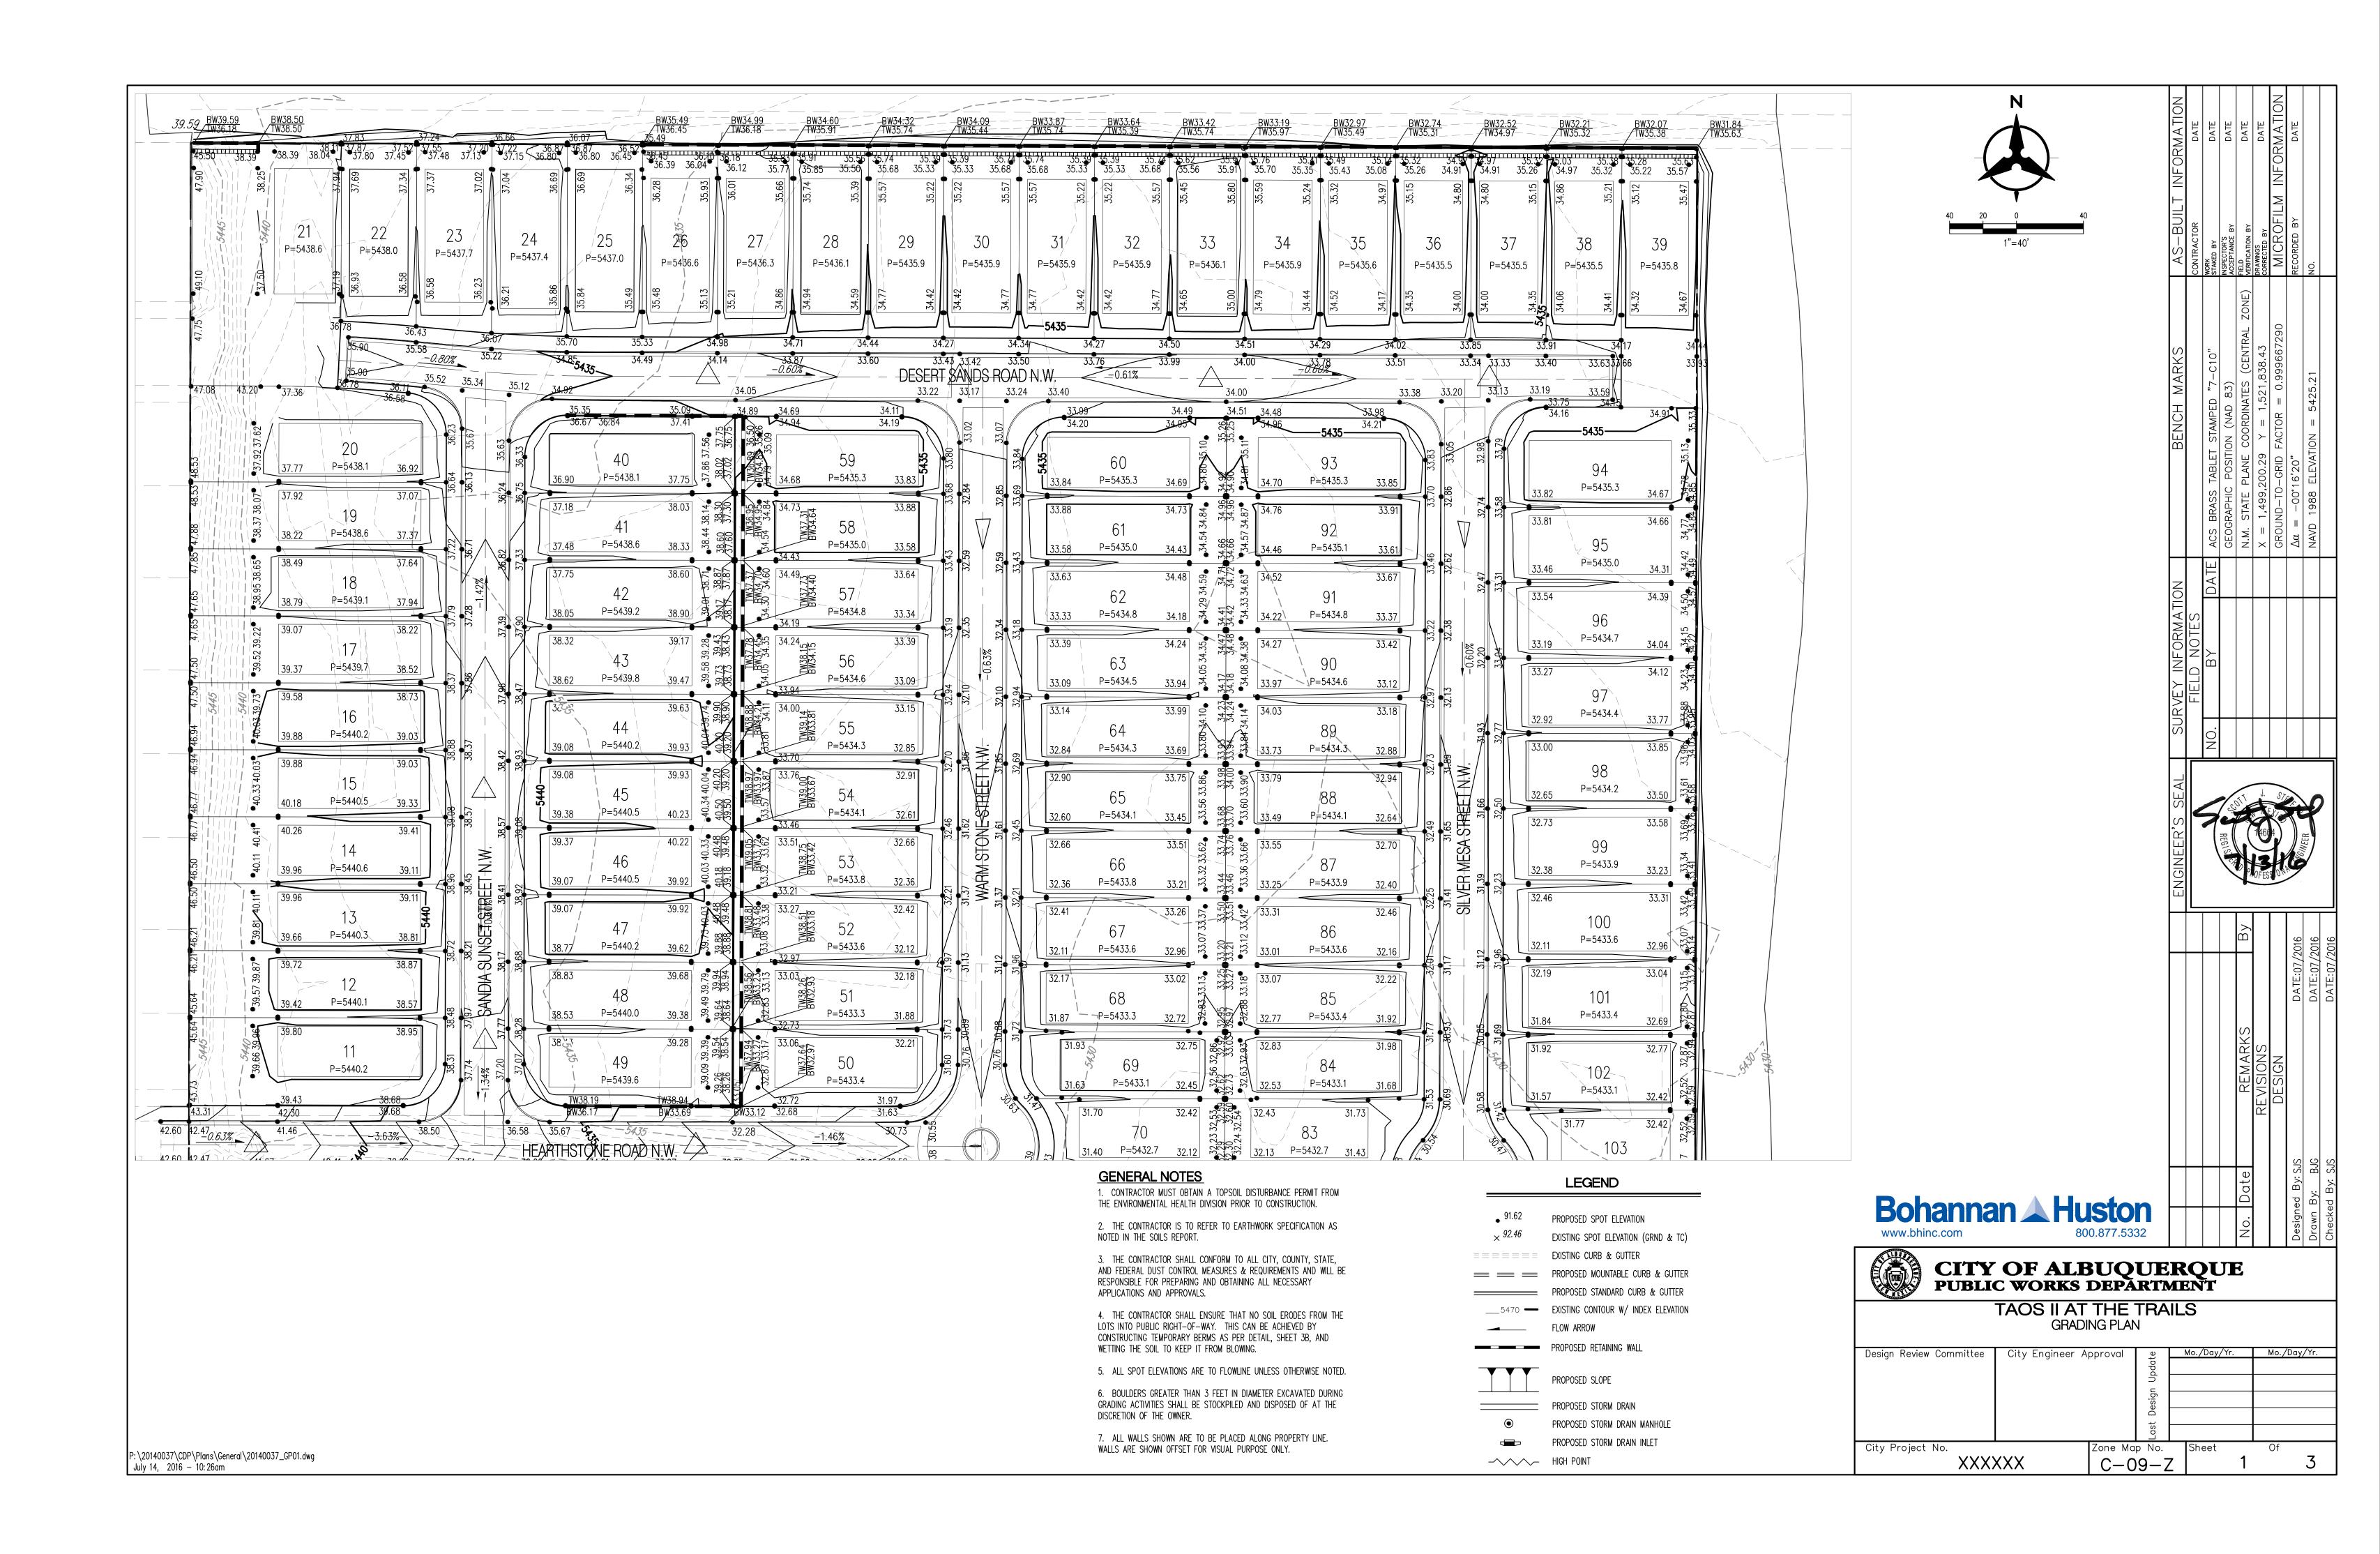

This preliminary plat and site development plan for subdivision are being presented to the Development Review Board for the purpose of obtaining City review and approval. Proposed is a subdivision of Tract 1 at the Trails Unit 2 and the Unplatted Lands of Manuel R. Pili, consisting of 109 single-family residential lots and 3 HOA tract on approximately 17.4 acres. The project will be developed in a single phase. The site is located south of Paseo del Norte and east of Rainbow Boulevard and can be accessed from Hearthstone Road, through the Heritage at the Trails Subdivision Unit 2 and from Oakridge Street via an existing 40' private access easement across Tract 2 at the Trails Unit 2. The lands are currently zoned SU-2, Volcano Trails Residential Developing (VTRD).