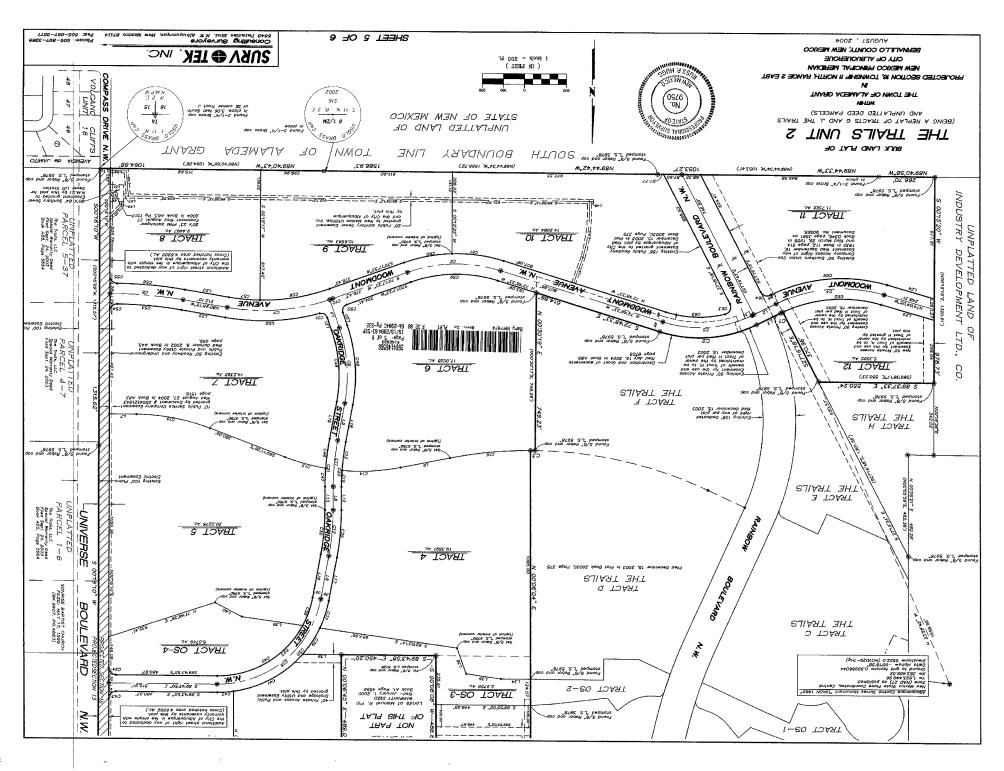

This preliminary plat and site development plan for subdivision are being presented to the Development Review Board for the purpose of obtaining City review and approval. Proposed is a subdivision of Tract 1 at the Trails Unit 2 and the Unplatted Lands of Manuel R. Pili, consisting of 109 single-family residential lots and 3 HOA tract on approximately 17.4 acres. The project will be developed in a single phase. The site is located south of Paseo del Norte and east of Rainbow Boulevard and can be accessed from Hearthstone Road, through the Heritage at the Trails Subdivision Unit 2 and from Oakridge Street via an existing 40' private access easement across Tract 2 at the Trails Unit 2. The lands are currently zoned SU-2, Volcano Trails Residential Developing (VTRD).

#### TAOS II AT THE TRAILS (REPLAT OF TRACT 1 AT THE TRAILS UNIT 2 AND UNPLATTED LANDS OF MANUEL PILI)

Following is a summary of PUBLIC/PRIVATE Infrastructure required to be constructed or financially guaranteed for the above development. This Listing is not necessarily a complete listing. During the SIA process and/or in the review of the construction drawings, if the DRC Chair determines that appurtenant items and/or unforeseen items have not been included in the infrastructure listing, the DRC Chair may include those items in the listing and related financial guarantee. Likewise, if the DRC Chair determines that appurtenant or non-essential items can be deleted from the listing, those items may be deleted as well as the related portions of the financial guarantees. All such revisions require approval by the DRC Chair, the User Department and agent/owner. If such approvals are obtained, these revisions to the listing will be incorporated administratively. In addition, any unforeseen items which arise during construction which which are necessary to complete the project and which normally are the Subdivider's responsibility will be required as a condition of project acceptance and close out by the City.