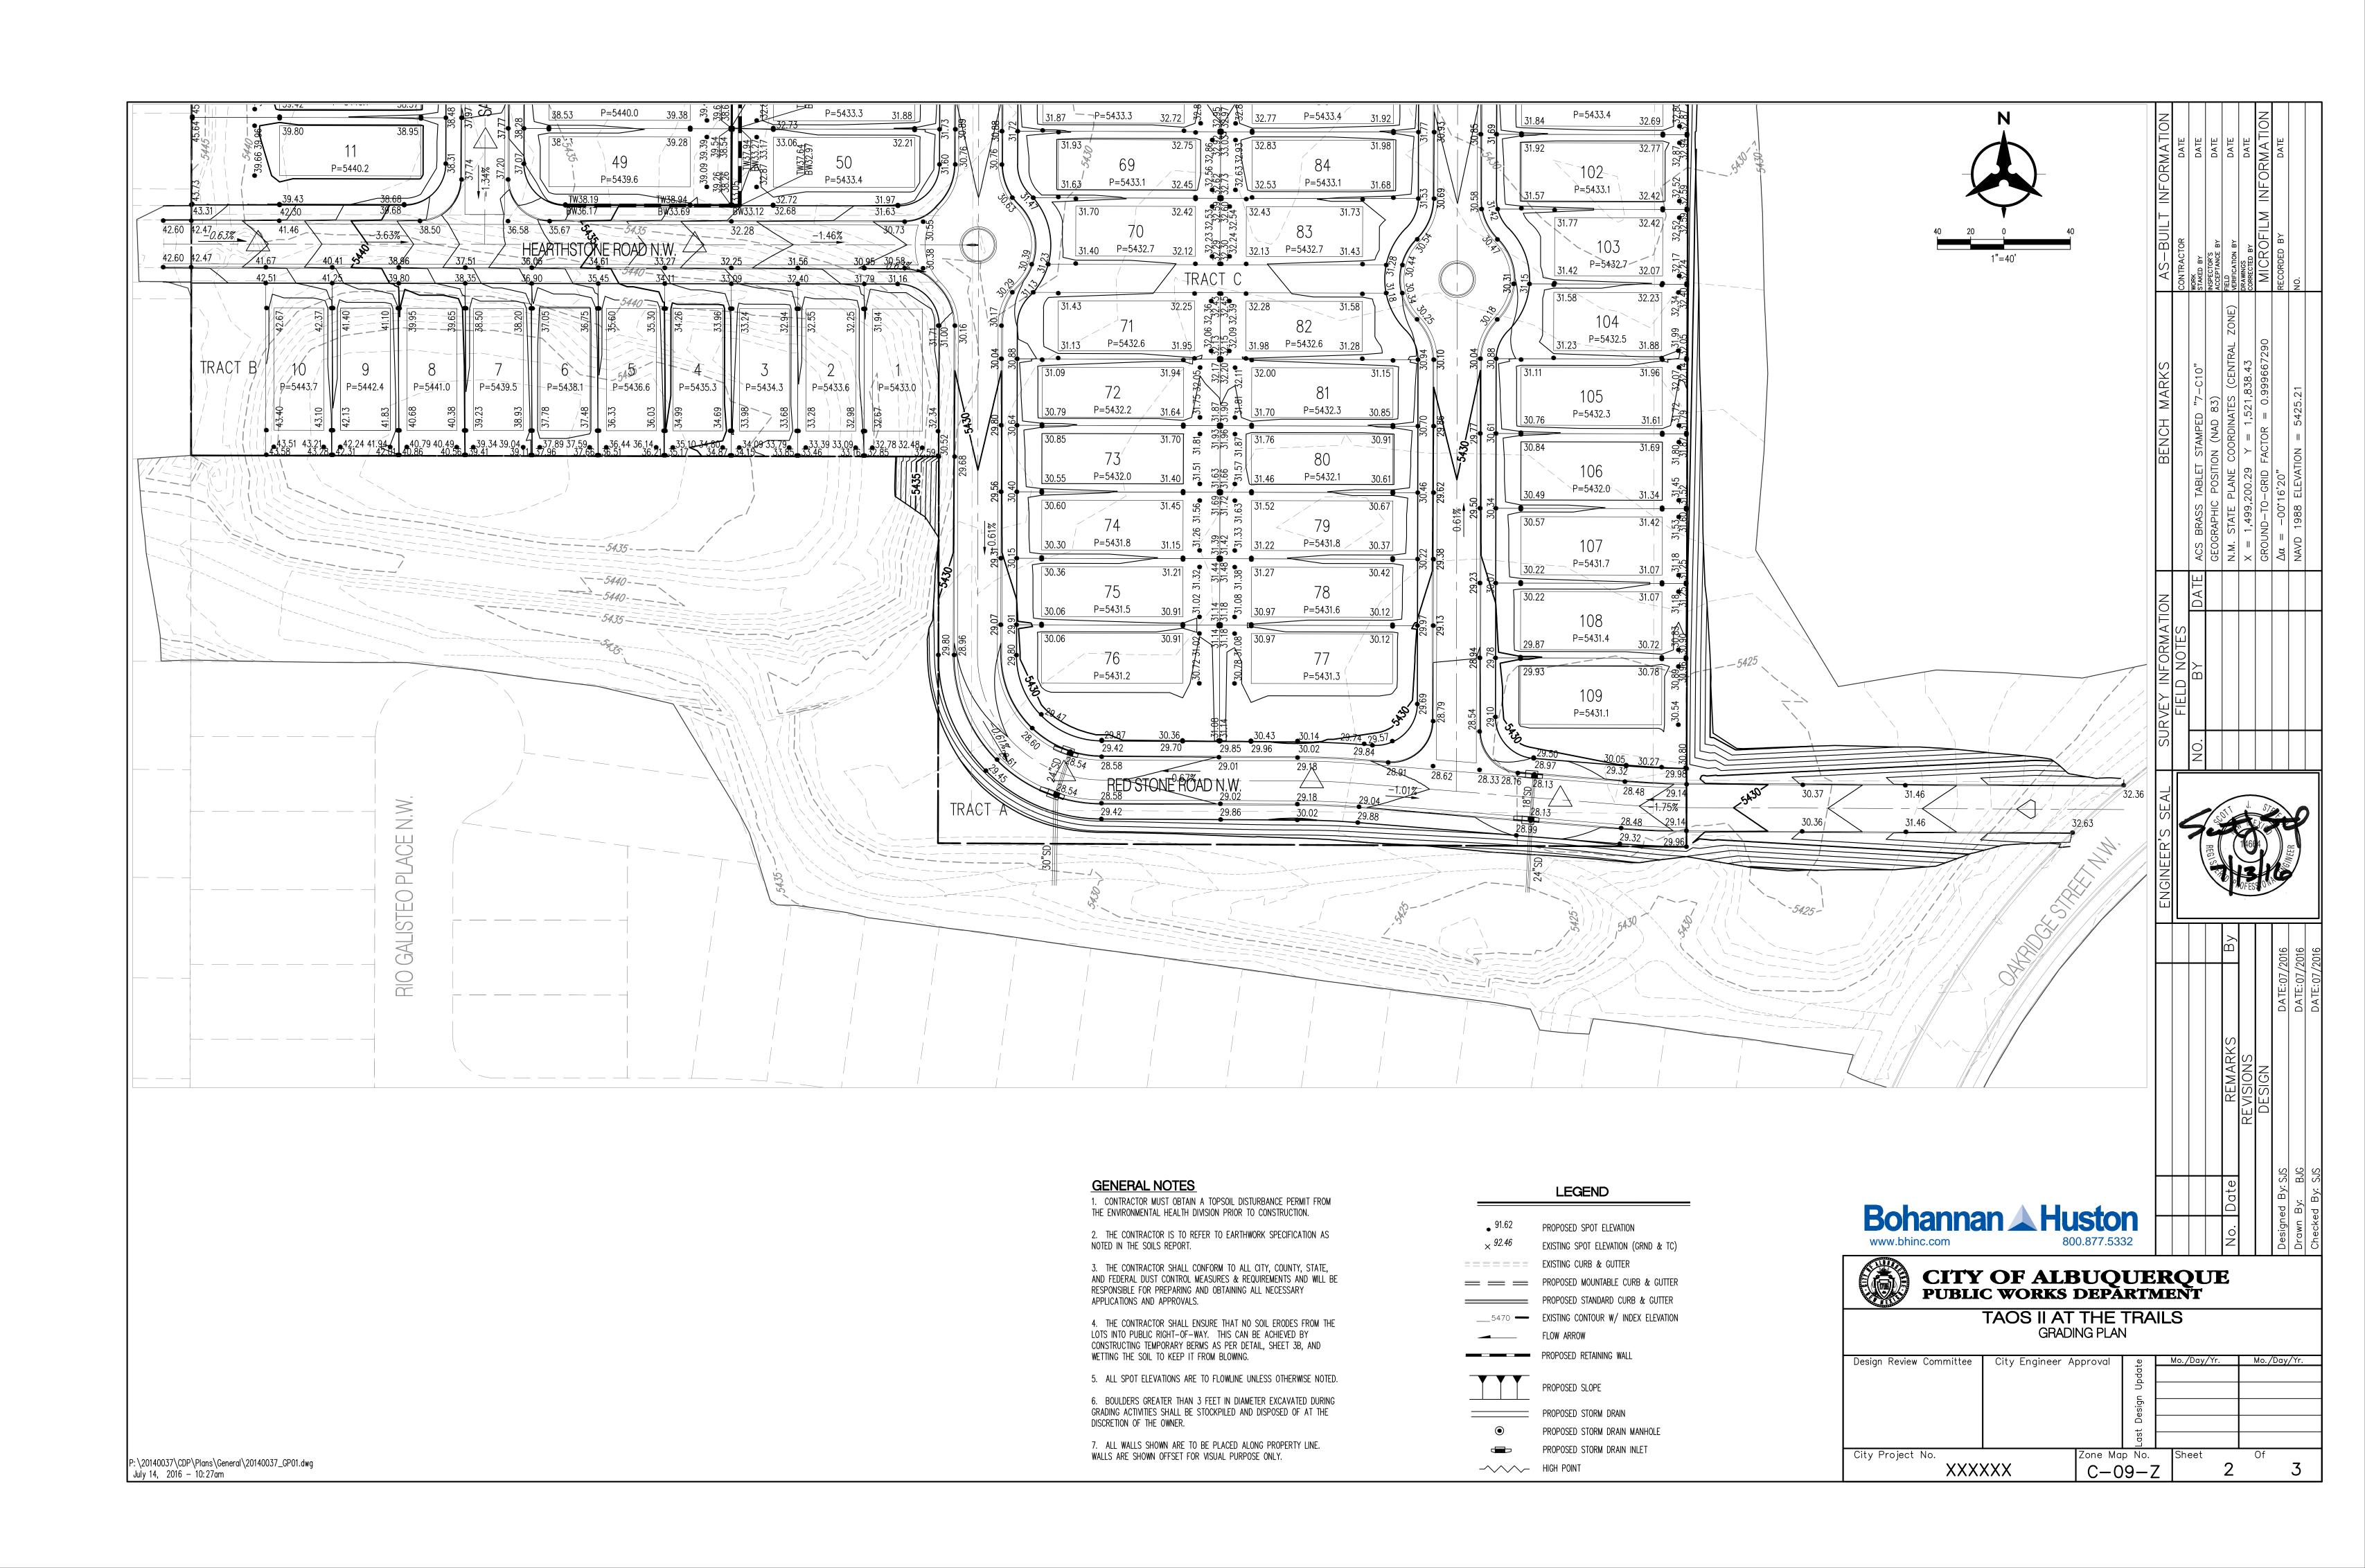

This preliminary plat and site development plan for subdivision are being presented to the Development Review Board for the purpose of obtaining City review and approval. Proposed is a subdivision of Tract 1 at the Trails Unit 2 and the Unplatted Lands of Manuel R. Pili, consisting of 109 single-family residential lots and 3 HOA tract on approximately 17.4 acres. The project will be developed in a single phase. The site is located south of Paseo del Norte and east of Rainbow Boulevard and can be accessed from Hearthstone Road, through the Heritage at the Trails Subdivision Unit 2 and from Oakridge Street via an existing 40' private access easement across Tract 2 at the Trails Unit 2. The lands are currently zoned SU-2, Volcano Trails Residential Developing (VTRD).