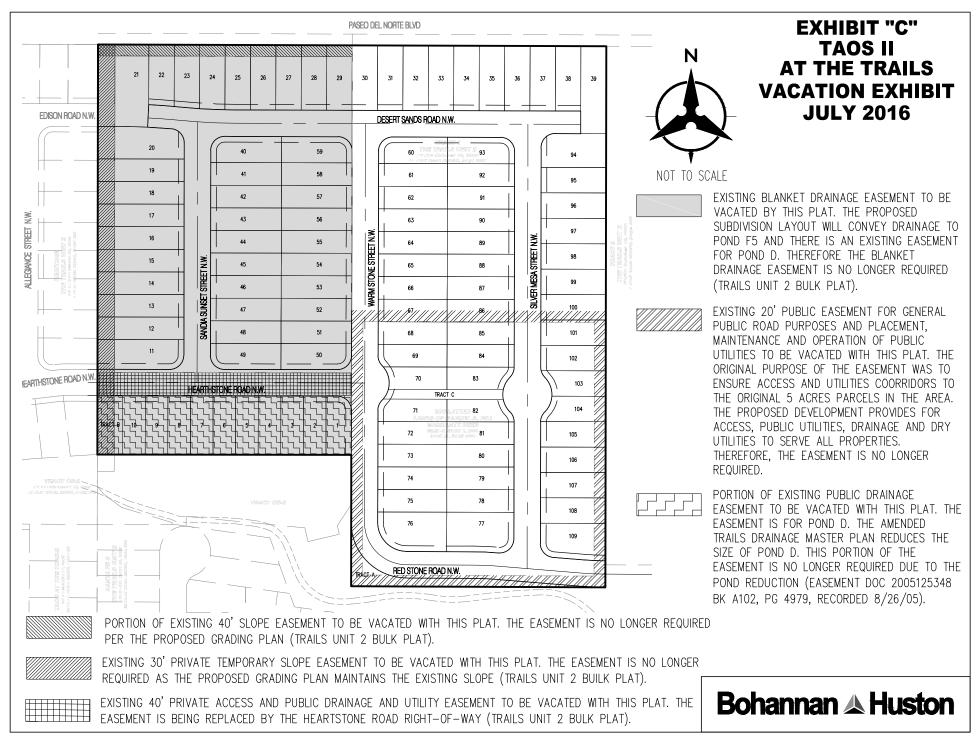

This preliminary plat and site development plan for subdivision are being presented to the Development Review Board for the purpose of obtaining City review and approval. Proposed is a subdivision of Tract 1 at the Trails Unit 2 and the Unplatted Lands of Manuel R. Pili, consisting of 109 single-family residential lots and 3 HOA tract on approximately 17.4 acres. The project will be developed in a single phase. The site is located south of Paseo del Norte and east of Rainbow Boulevard and can be accessed from Hearthstone Road, through the Heritage at the Trails Subdivision Unit 2 and from Oakridge Street via an existing 40' private access easement across Tract 2 at the Trails Unit 2. The lands are currently zoned SU-2, Volcano Trails Residential Developing (VTRD).

#### TAOS II AT THE TRAILS (REPLAT OF TRACT 1 AT THE TRAILS UNIT 2 AND UNPLATTED LANDS OF MANUEL PILI)

Following is a summary of PUBLIC/PRIVATE Infrastructure required to be constructed or financially guaranteed for the above development. This Listing is not necessarily a complete listing. During the SIA process and/or in the review of the construction drawings, if the DRC Chair determines that appurtenant items and/or unforeseen items have not been included in the infrastructure listing, the DRC Chair may include those items in the listing and related financial guarantee. Likewise, if the DRC Chair determines that appurtenant or non-essential items can be deleted from the listing, those items may be deleted as well as the related portions of the financial guarantees. All such revisions require approval by the DRC Chair, the User Department and agent/owner. If such approvals are obtained, these revisions to the listing will be incorporated administratively. In addition, any unforeseen items which arise during construction which which are necessary to complete the project and which normally are the Subdivider's responsibility will be required as a condition of project acceptance and close out by the City.