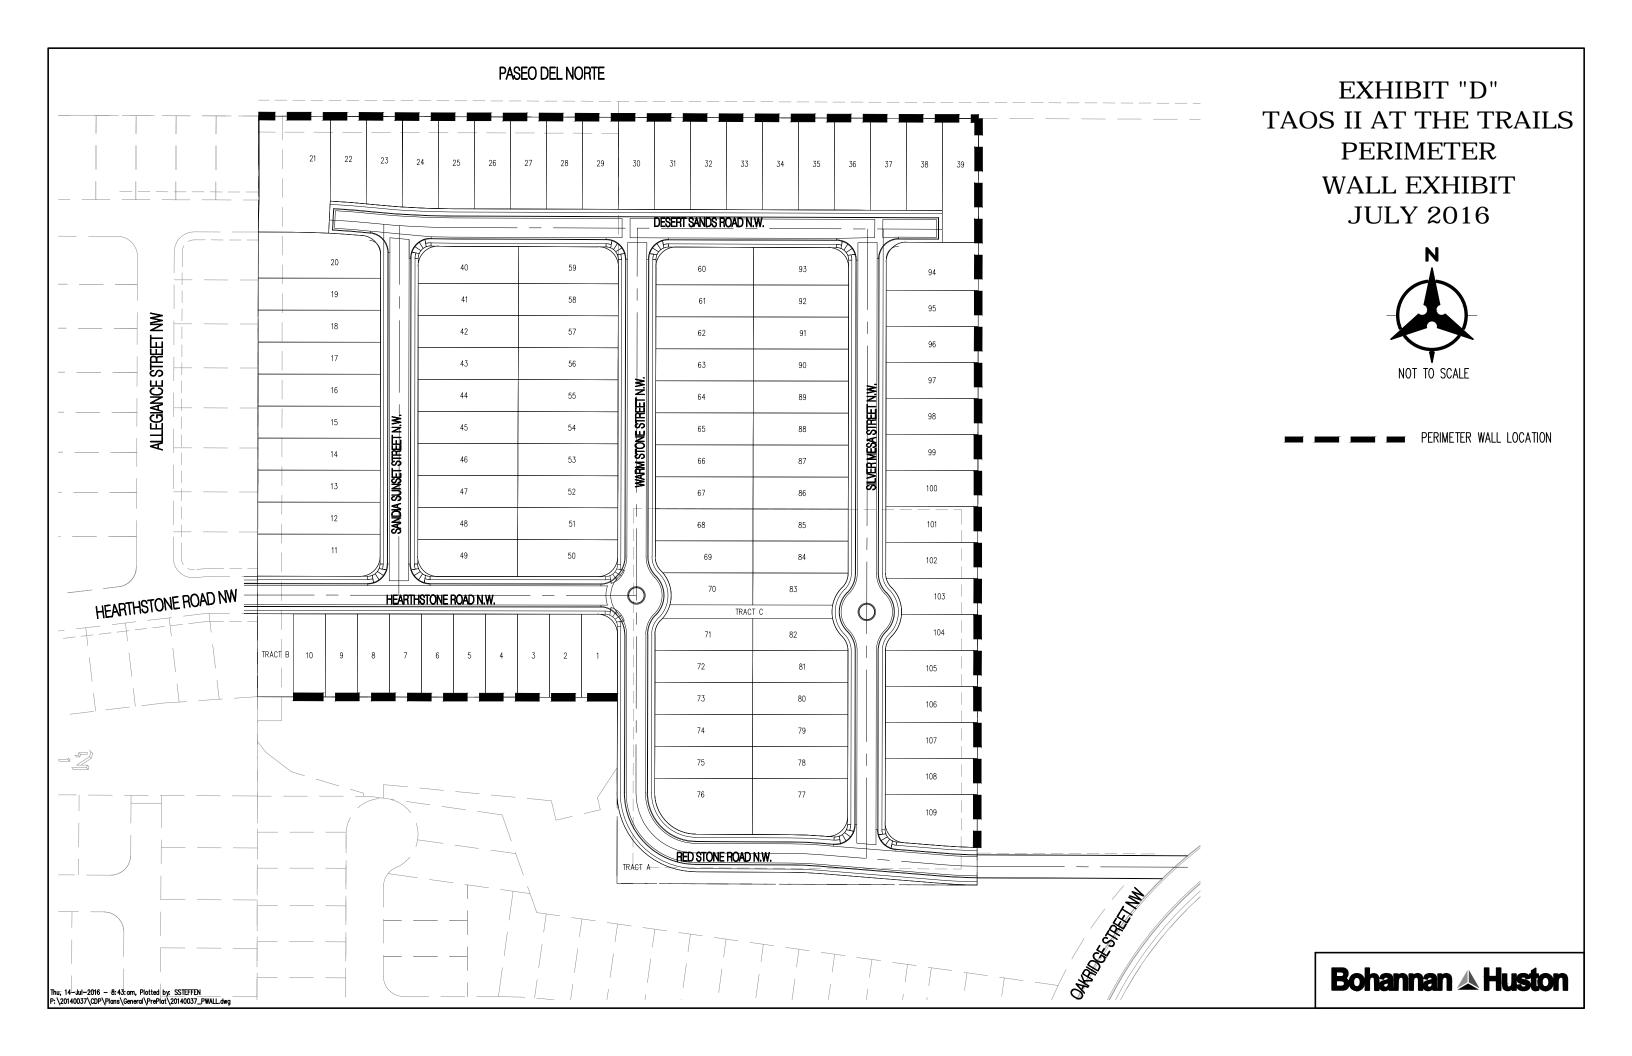

This preliminary plat and site development plan for subdivision are being presented to the Development Review Board for the purpose of obtaining City review and approval. Proposed is a subdivision of Tract 1 at the Trails Unit 2 and the Unplatted Lands of Manuel R. Pili, consisting of 109 single-family residential lots and 3 HOA tract on approximately 17.4 acres. The project will be developed in a single phase. The site is located south of Paseo del Norte and east of Rainbow Boulevard and can be accessed from Hearthstone Road, through the Heritage at the Trails Subdivision Unit 2 and from Oakridge Street via an existing 40' private access easement across Tract 2 at the Trails Unit 2. The lands are currently zoned SU-2, Volcano Trails Residential Developing (VTRD).

- **Engineering A**
- Spatial Data
- Advanced Technologies A

Jack Cloud Planning Department July 14, 2016 Page 2

Site Plan for Subdivision approval by the DRB is required by the VTRD zoning. In addition to the preliminary plat and site plan approvals we are requesting temporary deferral of sidewalk construction, waiver of sidewalk, and vacation of public easement.