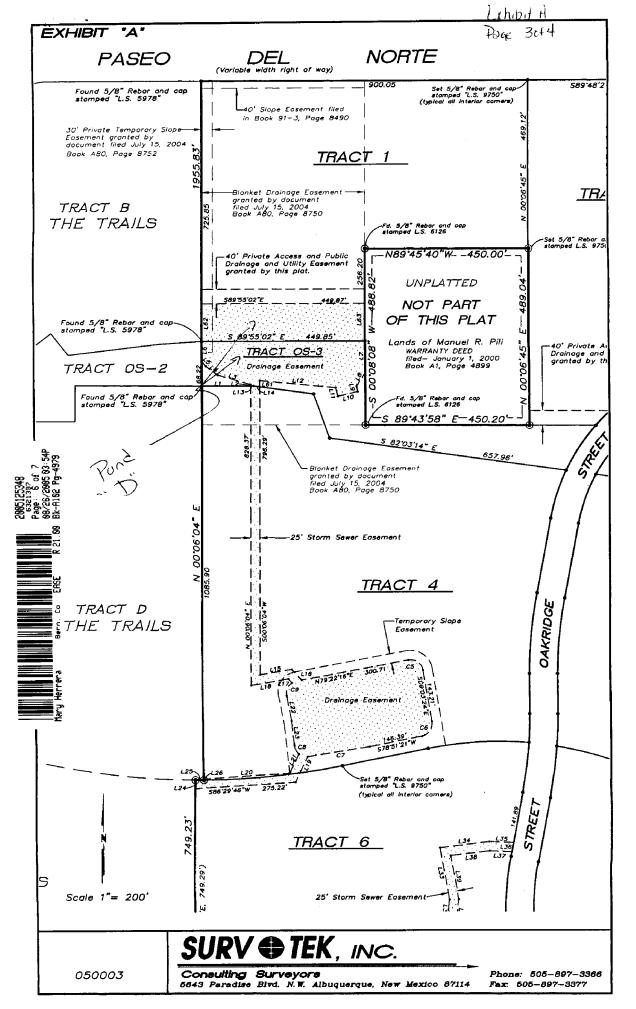

This preliminary plat and site development plan for subdivision are being presented to the Development Review Board for the purpose of obtaining City review and approval. Proposed is a subdivision of Tract 1 at the Trails Unit 2 and the Unplatted Lands of Manuel R. Pili, consisting of 109 single-family residential lots and 3 HOA tract on approximately 17.4 acres. The project will be developed in a single phase. The site is located south of Paseo del Norte and east of Rainbow Boulevard and can be accessed from Hearthstone Road, through the Heritage at the Trails Subdivision Unit 2 and from Oakridge Street via an existing 40' private access easement across Tract 2 at the Trails Unit 2. The lands are currently zoned SU-2, Volcano Trails Residential Developing (VTRD).

#### TAOS II AT THE TRAILS (REPLAT OF TRACT 1 AT THE TRAILS UNIT 2 AND UNPLATTED LANDS OF MANUEL PILI)

Following is a summary of PUBLIC/PRIVATE Infrastructure required to be constructed or financially guaranteed for the above development. This Listing is not necessarily a complete listing. During the SIA process and/or in the review of the construction drawings, if the DRC Chair determines that appurtenant items and/or unforeseen items have not been included in the infrastructure listing, the DRC Chair may include those items in the listing and related financial guarantee. Likewise, if the DRC Chair determines that appurtenant or non-essential items can be deleted from the listing, those items may be deleted as well as the related portions of the financial guarantees. All such revisions require approval by the DRC Chair, the User Department and agent/owner. If such approvals are obtained, these revisions to the listing will be incorporated administratively. In addition, any unforeseen items which arise during construction which which are necessary to complete the project and which normally are the Subdivider's responsibility will be required as a condition of project acceptance and close out by the City.