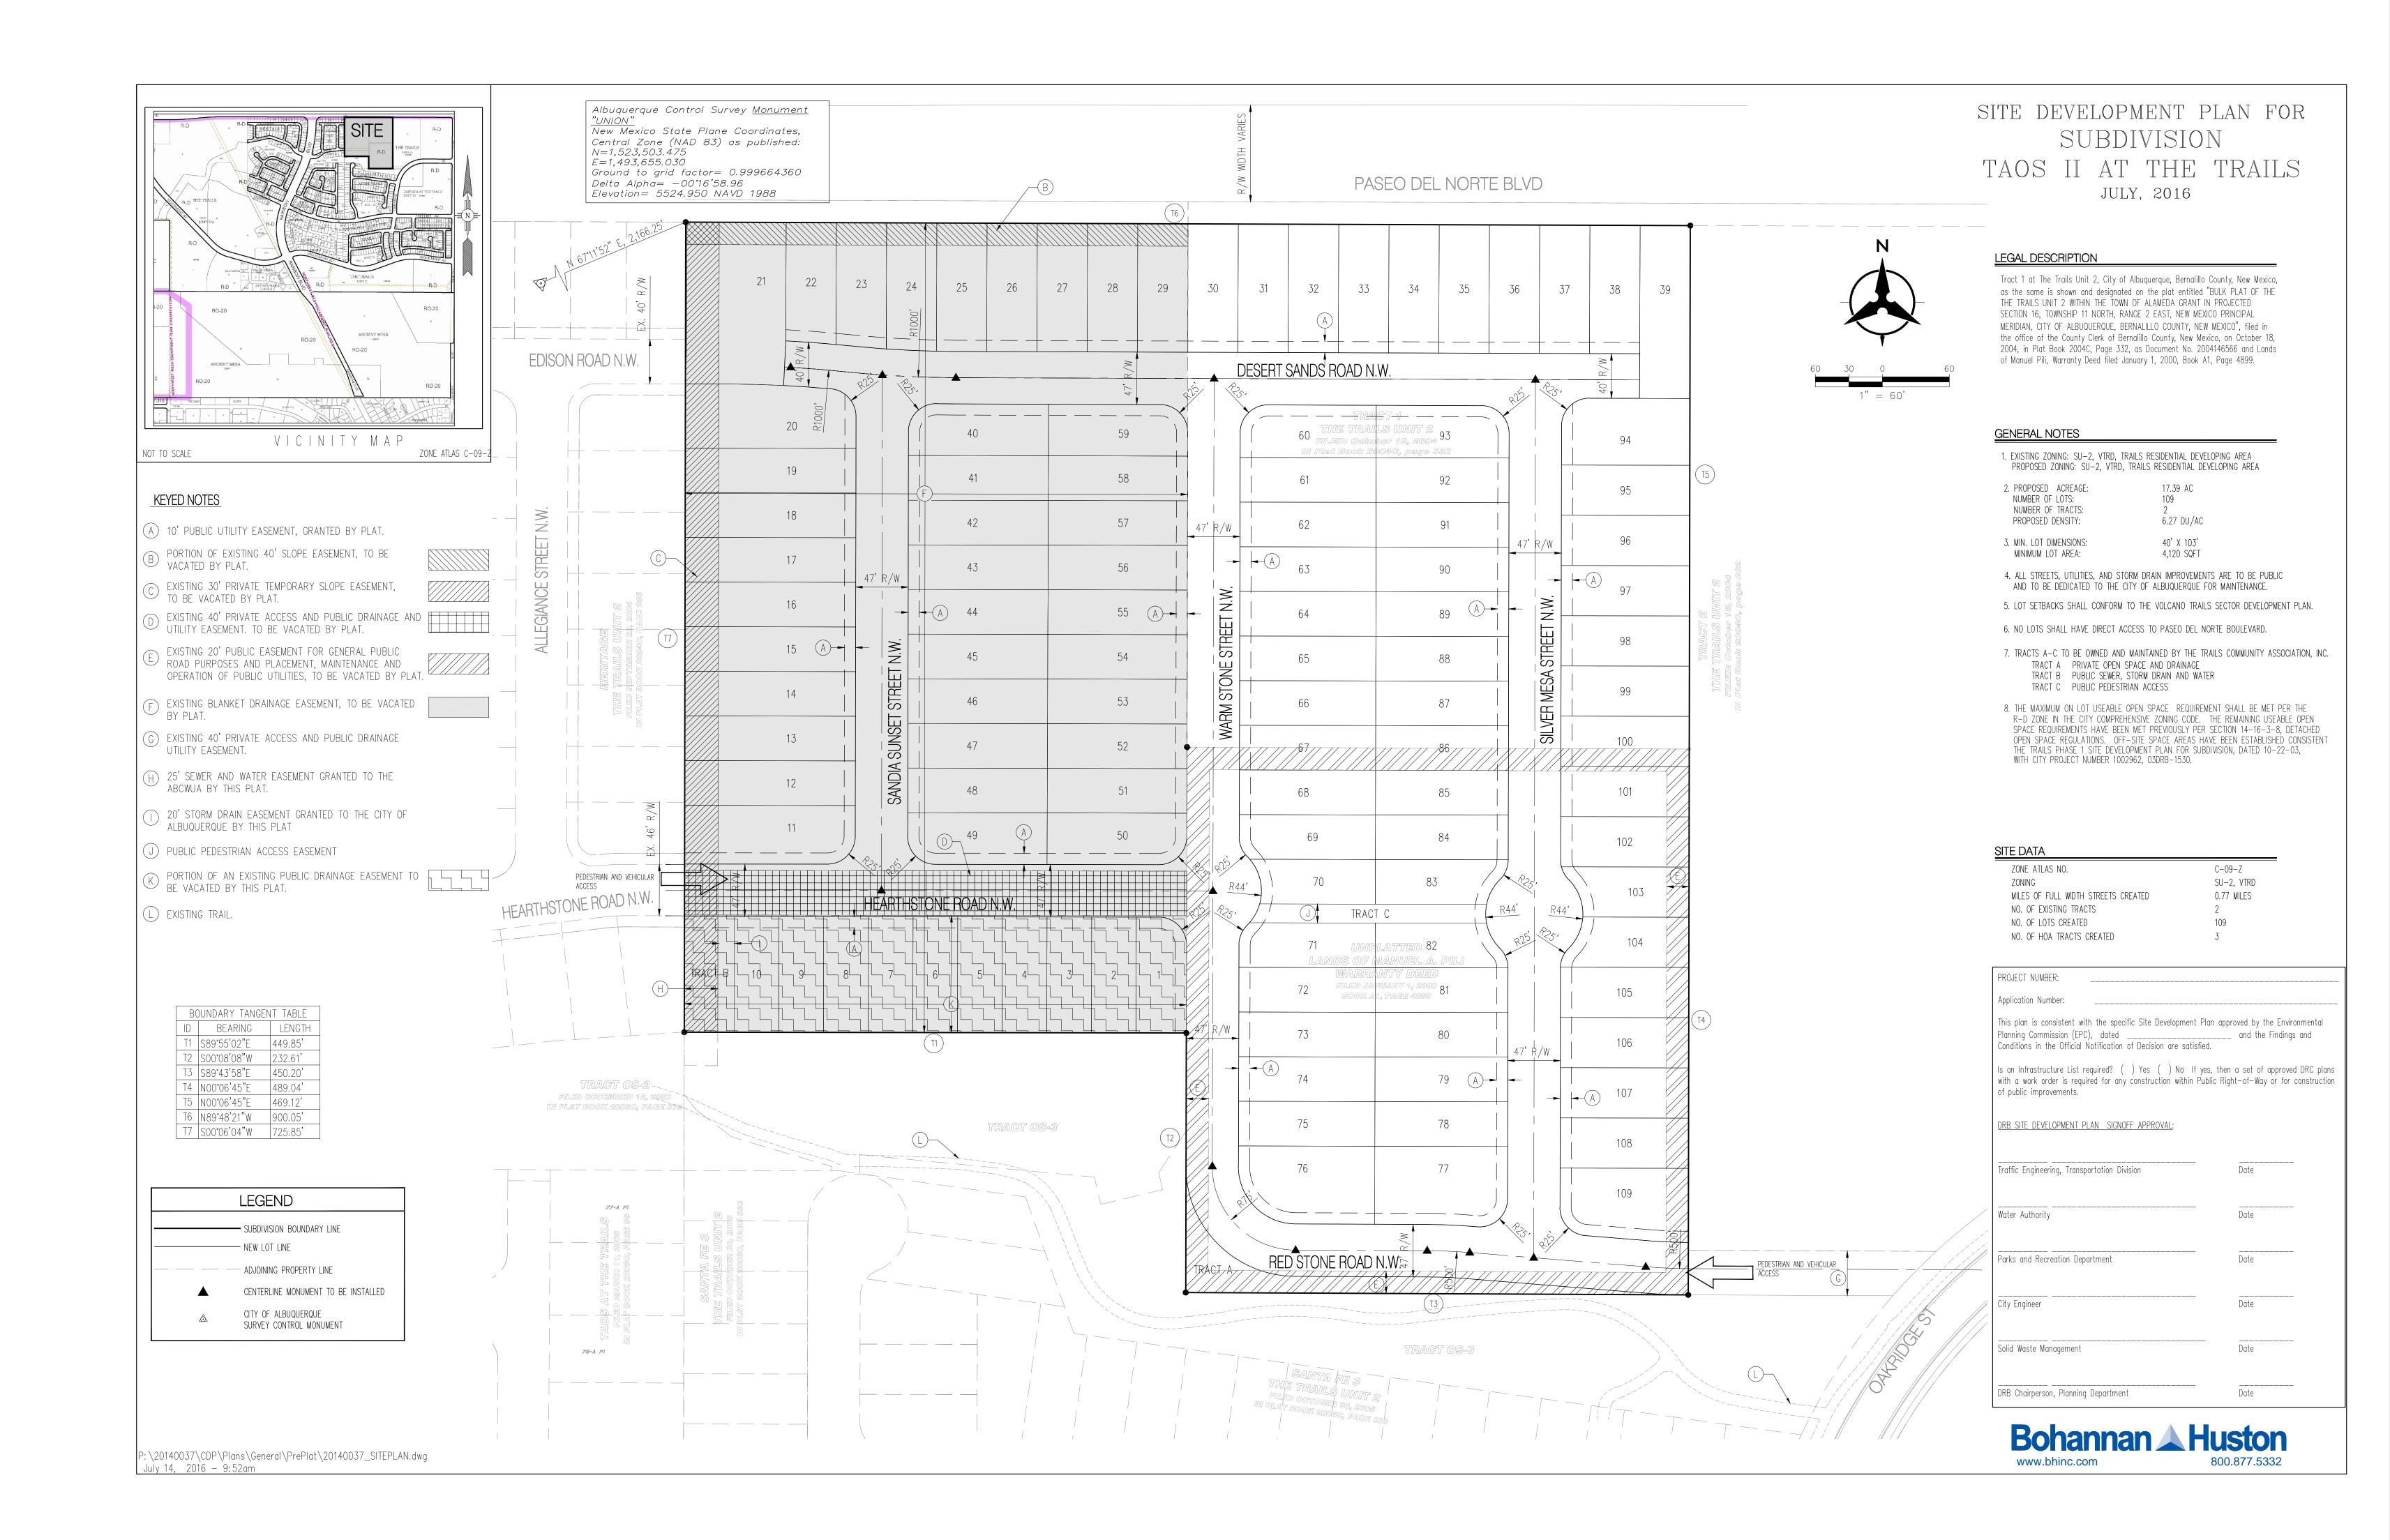

This preliminary plat and site development plan for subdivision are being presented to the Development Review Board for the purpose of obtaining City review and approval. Proposed is a subdivision of Tract 1 at the Trails Unit 2 and the Unplatted Lands of Manuel R. Pili, consisting of 109 single-family residential lots and 3 HOA tract on approximately 17.4 acres. The project will be developed in a single phase. The site is located south of Paseo del Norte and east of Rainbow Boulevard and can be accessed from Hearthstone Road, through the Heritage at the Trails Subdivision Unit 2 and from Oakridge Street via an existing 40' private access easement across Tract 2 at the Trails Unit 2. The lands are currently zoned SU-2, Volcano Trails Residential Developing (VTRD).

#### TAOS II AT THE TRAILS (REPLAT OF TRACT 1 AT THE TRAILS UNIT 2 AND UNPLATTED LANDS OF MANUEL PILI)

Following is a summary of PUBLIC/PRIVATE Infrastructure required to be constructed or financially guaranteed for the above development. This Listing is not necessarily a complete listing. During the SIA process and/or in the review of the construction drawings, if the DRC Chair determines that appurtenant items and/or unforeseen items have not been included in the infrastructure listing, the DRC Chair may include those items in the listing and related financial guarantee. Likewise, if the DRC Chair determines that appurtenant or non-essential items can be deleted from the listing, those items may be deleted as well as the related portions of the financial guarantees. All such revisions require approval by the DRC Chair, the User Department and agent/owner. If such approvals are obtained, these revisions to the listing will be incorporated administratively. In addition, any unforeseen items which arise during construction which which are necessary to complete the project and which normally are the Subdivider's responsibility will be required as a condition of project acceptance and close out by the City.