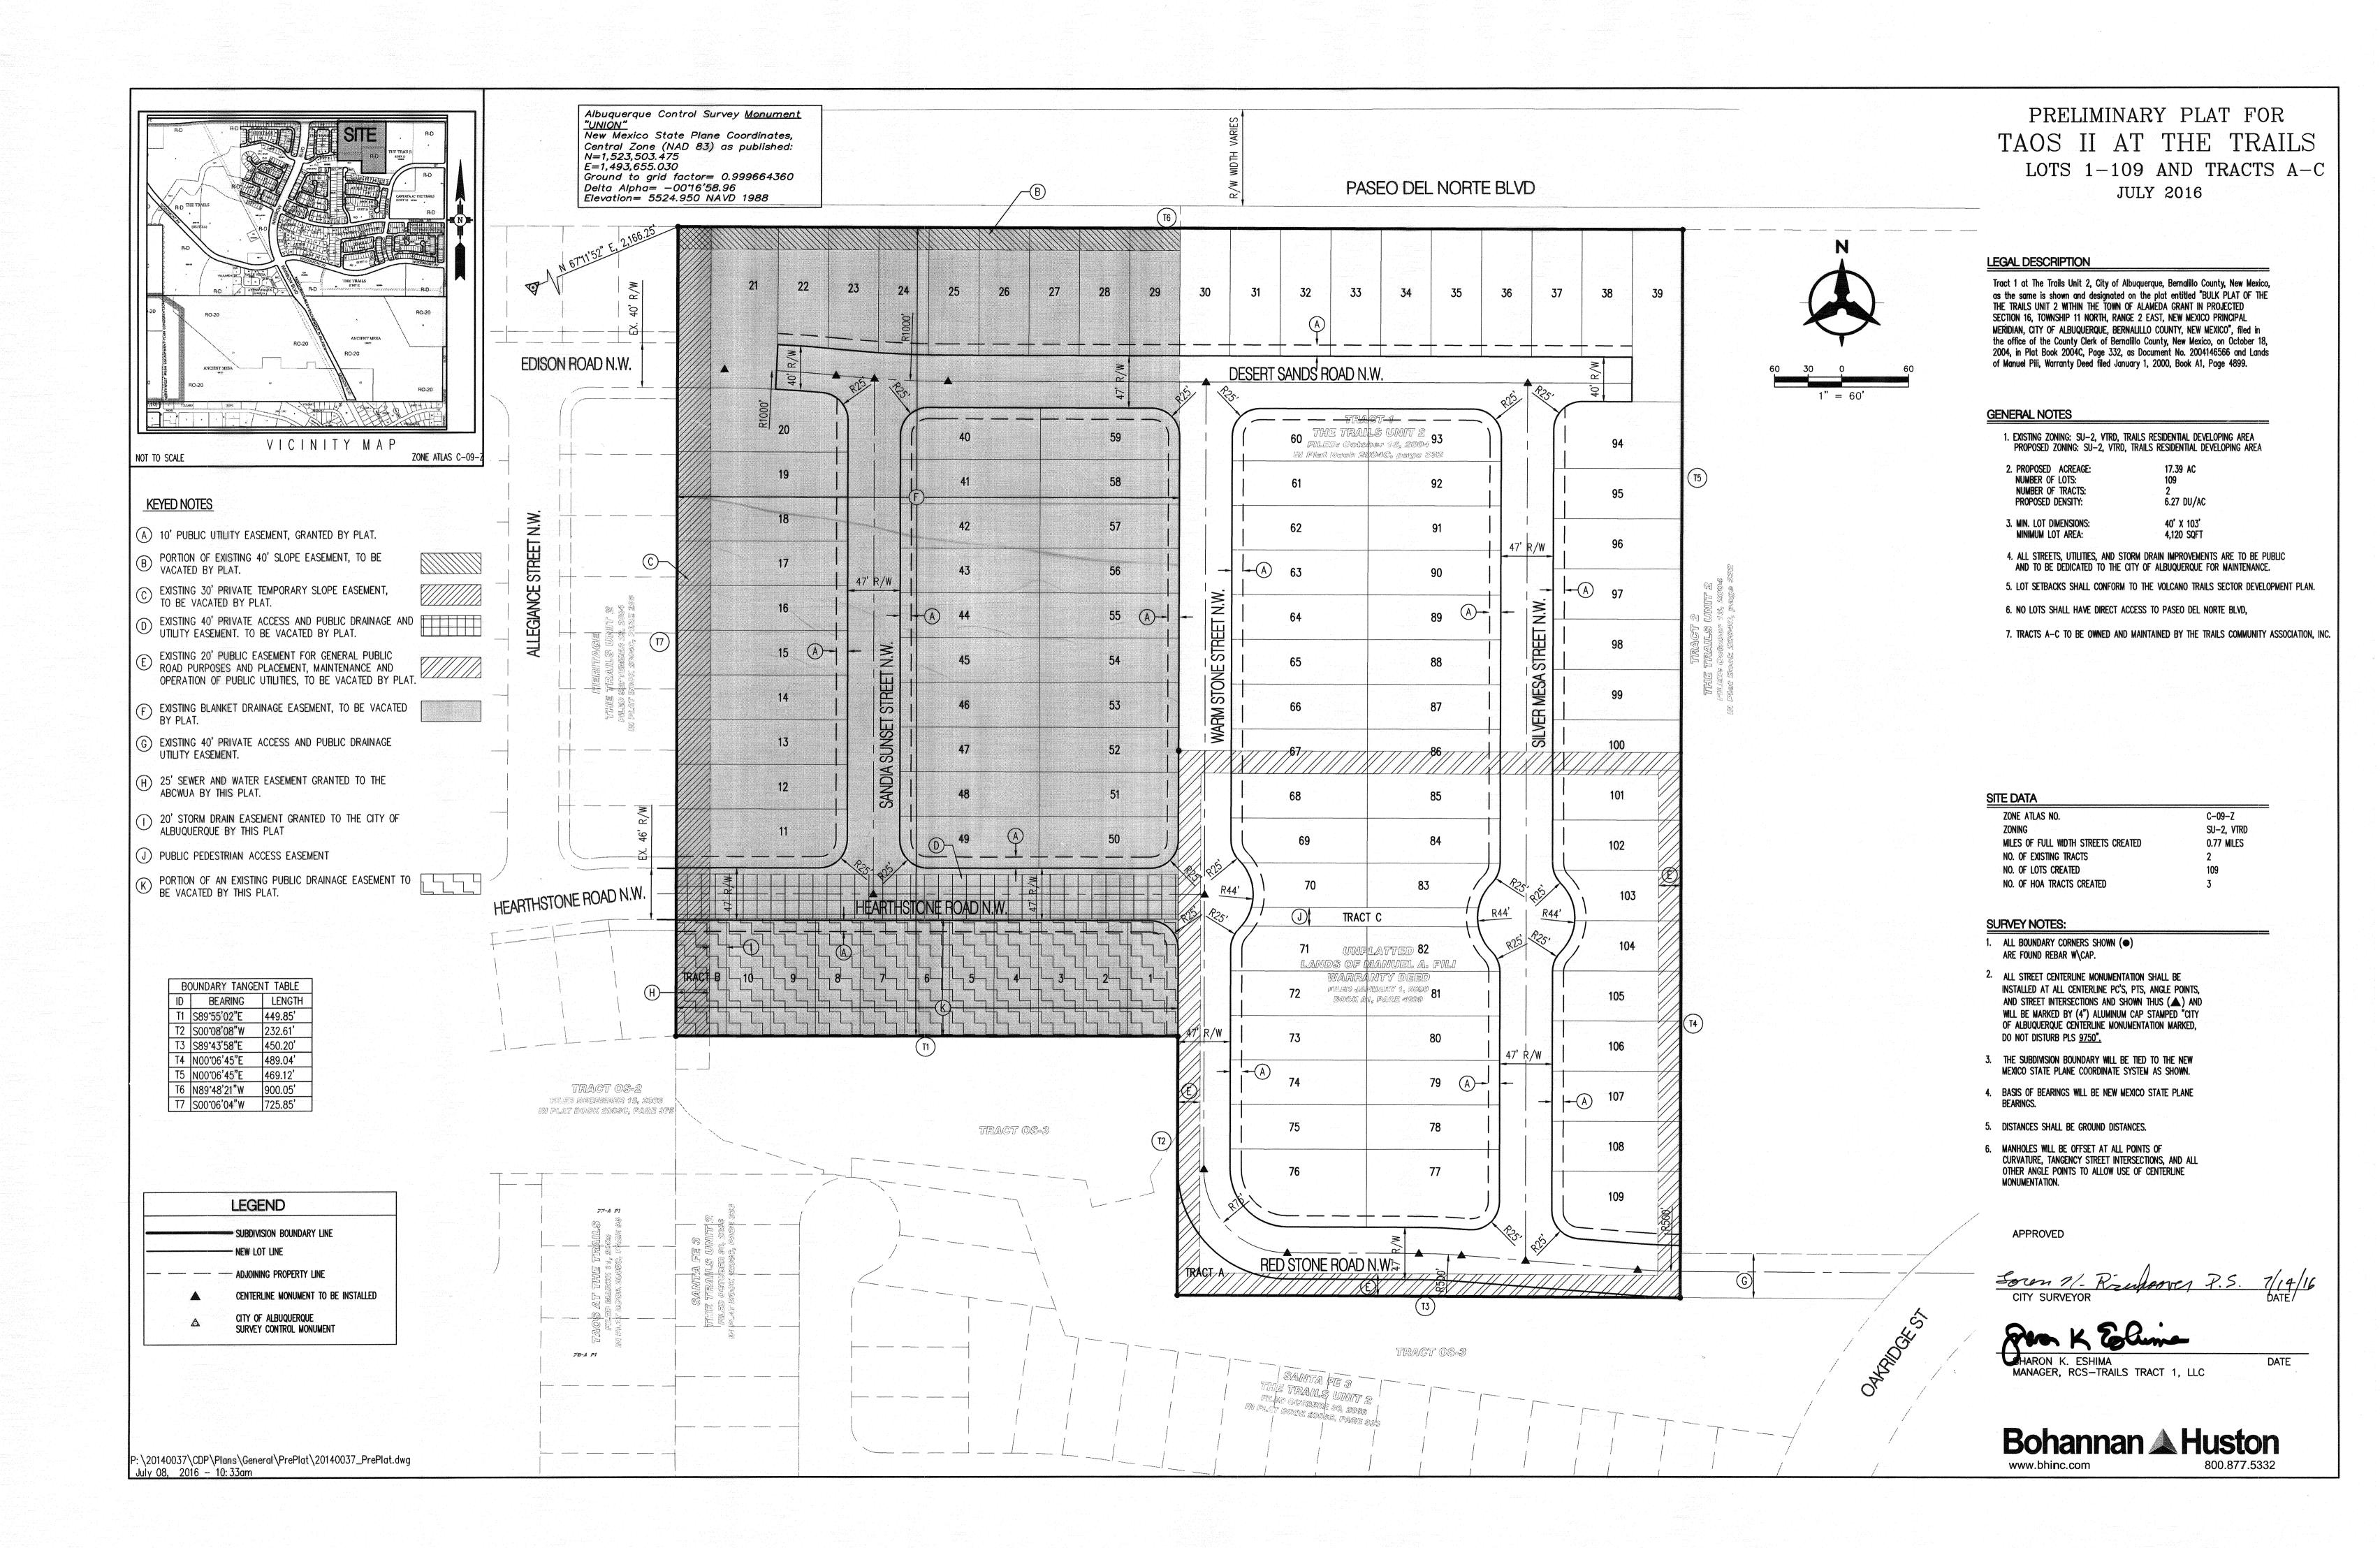

This preliminary plat and site development plan for subdivision are being presented to the Development Review Board for the purpose of obtaining City review and approval. Proposed is a subdivision of Tract 1 at the Trails Unit 2 and the Unplatted Lands of Manuel R. Pili, consisting of 109 single-family residential lots and 3 HOA tract on approximately 17.4 acres. The project will be developed in a single phase. The site is located south of Paseo del Norte and east of Rainbow Boulevard and can be accessed from Hearthstone Road, through the Heritage at the Trails Subdivision Unit 2 and from Oakridge Street via an existing 40' private access easement across Tract 2 at the Trails Unit 2. The lands are currently zoned SU-2, Volcano Trails Residential Developing (VTRD).

#### TAOS II AT THE TRAILS (REPLAT OF TRACT 1 AT THE TRAILS UNIT 2 AND UNPLATTED LANDS OF MANUEL PILI)

Following is a summary of PUBLIC/PRIVATE Infrastructure required to be constructed or financially guaranteed for the above development. This Listing is not necessarily a complete listing. During the SIA process and/or in the review of the construction drawings, if the DRC Chair determines that appurtenant items and/or unforeseen items have not been included in the infrastructure listing, the DRC Chair may include those items in the listing and related financial guarantee. Likewise, if the DRC Chair determines that appurtenant or non-essential items can be deleted from the listing, those items may be deleted as well as the related portions of the financial guarantees. All such revisions require approval by the DRC Chair, the User Department and agent/owner. If such approvals are obtained, these revisions to the listing will be incorporated administratively. In addition, any unforeseen items which arise during construction which which are necessary to complete the project and which normally are the Subdivider's responsibility will be required as a condition of project acceptance and close out by the City.

| SIA<br>Sequence # | COA DRC<br>Project # | Size              | Type of Improvement                                                                  | Location                             | From                         | То                           | Private<br>Inspector | City<br>Inspector | City Cnst<br>Engineer |
|-------------------|----------------------|-------------------|--------------------------------------------------------------------------------------|--------------------------------------|------------------------------|------------------------------|----------------------|-------------------|-----------------------|
|                   |                      | PUBLIC ROADWAY    | MPROVEMENTS                                                                          |                                      |                              | ı                            |                      |                   |                       |
|                   |                      | 28' F-F           | RESIDENTIAL PAVING<br>W/PCC CURB & GUTTER, PCC 4' WIDE<br>SIDEWALK ON BOTH SIDES     | HEARTHSTONE ROAD                     | WEST SUBDIVISION<br>BOUNDARY | WARM STONE STREET            |                      | /                 | /                     |
|                   |                      | 28' F-F           | RESIDENTIAL PAVING W/ PCC<br>CURB & GUTTER, PCC 4' WIDE<br>SIDEWALK ON BOTH SIDES    | SANDIA SUNSET STREET                 | HEARTHSTONE ROAD             | DESERT SANDS ROAD            |                      | /                 |                       |
|                   |                      | 28' F-F           | RESIDENTIAL PAVING W/ PCC<br>CURB & GUTTER, PCC 4' WIDE<br>SIDEWALK ON BOTH SIDES*   | WARM STONE STREET                    | RED STONE ROAD               | DESERT SANDS ROAD            |                      | /                 |                       |
|                   |                      | 28' F-F           | RESIDENTIAL PAVING W/ PCC<br>CURB & GUTTER, PCC 4' WIDE<br>SIDEWALK ON BOTH SIDES*   | SILVER MESA STREET                   | RED STONE ROAD               | DESERT SANDS ROAD            | /                    | /                 |                       |
|                   |                      | 26' F-F           | RESIDENTIAL PAVING W/ PCC<br>CURB & GUTTER, PCC 4' WIDE<br>SIDEWALK ON NORTH SIDE*   | DESERT SANDS ROAD                    | WEST STUB STREET (END)       | SANDIA SUNSET STREET         |                      | /                 |                       |
|                   |                      | 28' F-F           | RESIDENTIAL PAVING W/ PCC<br>CURB & GUTTER, PCC 4' WIDE<br>SIDEWALK ON BOTH SIDES *  | DESERT SANDS ROAD                    | SANDIA SUNSET STREET         | SILVER MESA STREET           | /                    | I                 |                       |
|                   |                      | 26' F-F           | RESIDENTIAL PAVING W/ PCC<br>CURB & GUTTER, PCC 4' WIDE<br>SIDEWALK ON NORTH SIDES * | DESERT SANDS ROAD                    | SILVER MESA STREET           | EAST STUB STREET (END)       | /                    | /                 |                       |
|                   |                      | 28' F-F           | RESIDENTIAL PAVING W/ PCC<br>CURB & GUTTER, PCC 4' WIDE<br>SIDEWALK ON BOTH SIDES *  | RED STONE ROAD                       | WARM STONE STREET            | EAST SUBDIVISION<br>BOUNDARY |                      | /                 |                       |
|                   |                      | 24' EOA-EOA       | RESIDENTIAL PAVING W/ AC CURB                                                        | TRACT 2<br>PUBLIC ACCESS<br>EASEMENT | RED STONE ROAD               | OAKRIDGE STREET              |                      | /                 |                       |
|                   |                      | 24' F-EOA**       | ARTERIAL PAVING W/ PCC<br>CURB & GUTTER, PCC 6' WIDE<br>SIDEWALK ON SOUTH SIDE *     | PASEO DEL NORTE                      | WEST SUBDIVISION<br>BOUNDARY | EAST SUBDIVISION<br>BOUNDARY |                      |                   |                       |
|                   |                      | * CIDEWALKS TO BE | BUILT/DEFERRED IN ACCORDANCE W/APP                                                   | DOVED SIDEWALK EVHIRIT               |                              |                              |                      |                   |                       |