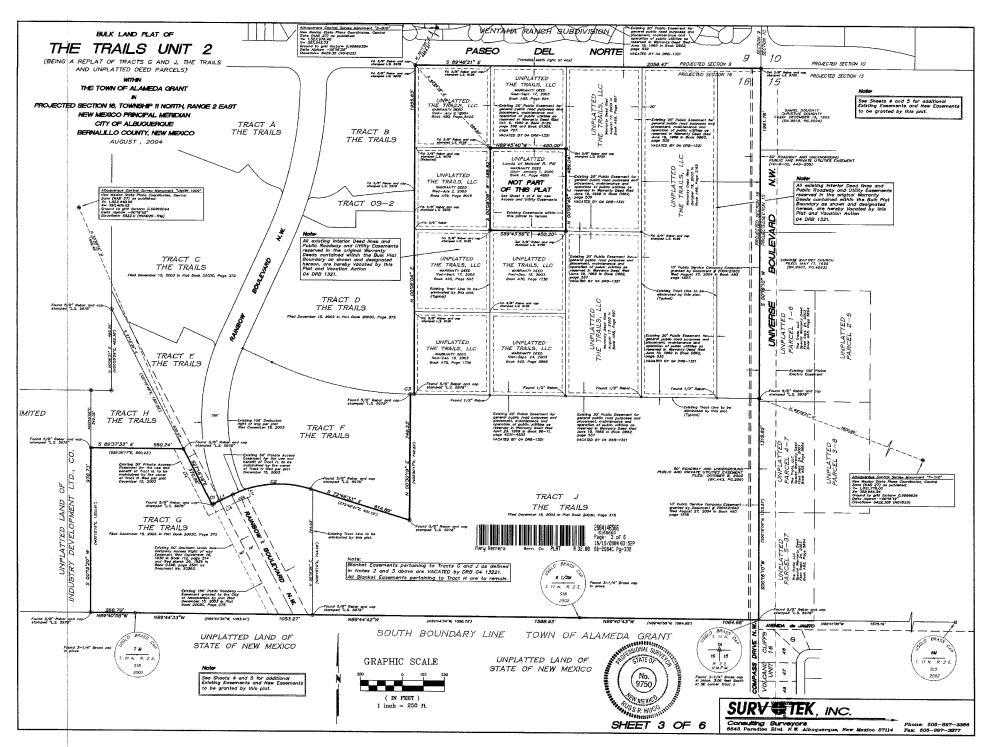

This preliminary plat and site development plan for subdivision are being presented to the Development Review Board for the purpose of obtaining City review and approval. Proposed is a subdivision of Tract 1 at the Trails Unit 2 and the Unplatted Lands of Manuel R. Pili, consisting of 109 single-family residential lots and 3 HOA tract on approximately 17.4 acres. The project will be developed in a single phase. The site is located south of Paseo del Norte and east of Rainbow Boulevard and can be accessed from Hearthstone Road, through the Heritage at the Trails Subdivision Unit 2 and from Oakridge Street via an existing 40' private access easement across Tract 2 at the Trails Unit 2. The lands are currently zoned SU-2, Volcano Trails Residential Developing (VTRD).

#### TAOS II AT THE TRAILS (REPLAT OF TRACT 1 AT THE TRAILS UNIT 2 AND UNPLATTED LANDS OF MANUEL PILI)

Following is a summary of PUBLIC/PRIVATE Infrastructure required to be constructed or financially guaranteed for the above development. This Listing is not necessarily a complete listing. During the SIA process and/or in the review of the construction drawings, if the DRC Chair determines that appurtenant items and/or unforeseen items have not been included in the infrastructure listing, the DRC Chair may include those items in the listing and related financial guarantee. Likewise, if the DRC Chair determines that appurtenant or non-essential items can be deleted from the listing, those items may be deleted as well as the related portions of the financial guarantees. All such revisions require approval by the DRC Chair, the User Department and agent/owner. If such approvals are obtained, these revisions to the listing will be incorporated administratively. In addition, any unforeseen items which arise during construction which which are necessary to complete the project and which normally are the Subdivider's responsibility will be required as a condition of project acceptance and close out by the City.