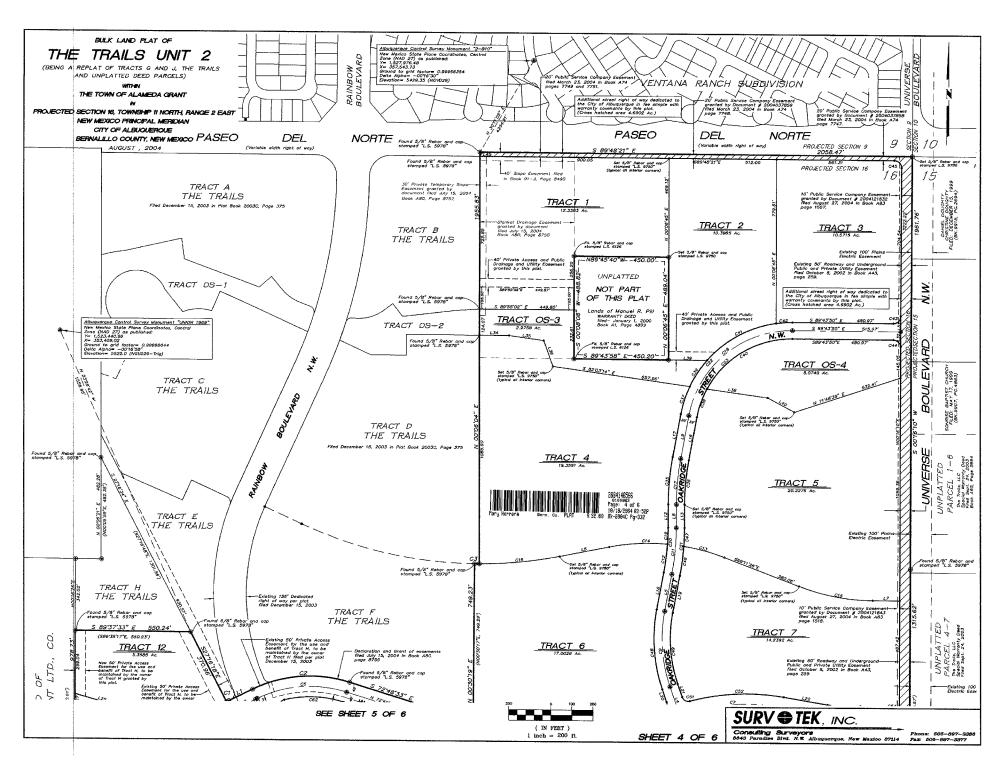

This preliminary plat and site development plan for subdivision are being presented to the Development Review Board for the purpose of obtaining City review and approval. Proposed is a subdivision of Tract 1 at the Trails Unit 2 and the Unplatted Lands of Manuel R. Pili, consisting of 109 single-family residential lots and 3 HOA tract on approximately 17.4 acres. The project will be developed in a single phase. The site is located south of Paseo del Norte and east of Rainbow Boulevard and can be accessed from Hearthstone Road, through the Heritage at the Trails Subdivision Unit 2 and from Oakridge Street via an existing 40' private access easement across Tract 2 at the Trails Unit 2. The lands are currently zoned SU-2, Volcano Trails Residential Developing (VTRD).

#### TAOS II AT THE TRAILS (REPLAT OF TRACT 1 AT THE TRAILS UNIT 2 AND UNPLATTED LANDS OF MANUEL PILI)

Following is a summary of PUBLIC/PRIVATE Infrastructure required to be constructed or financially guaranteed for the above development. This Listing is not necessarily a complete listing. During the SIA process and/or in the review of the construction drawings, if the DRC Chair determines that appurtenant items and/or unforeseen items have not been included in the infrastructure listing, the DRC Chair may include those items in the listing and related financial guarantee. Likewise, if the DRC Chair determines that appurtenant or non-essential items can be deleted from the listing, those items may be deleted as well as the related portions of the financial guarantees. All such revisions require approval by the DRC Chair, the User Department and agent/owner. If such approvals are obtained, these revisions to the listing will be incorporated administratively. In addition, any unforeseen items which arise during construction which which are necessary to complete the project and which normally are the Subdivider's responsibility will be required as a condition of project acceptance and close out by the City.