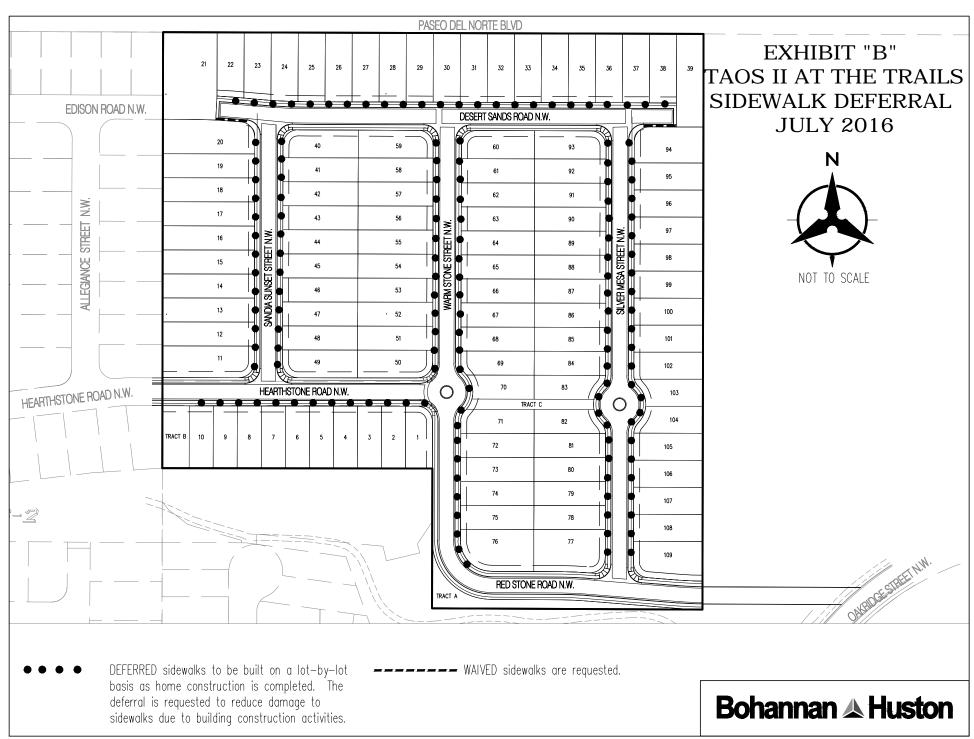

Re: Taos II at the Trails - Preliminary Plat, Site Plan for Subdivision, Vacation of Public Easement and Sidewalk Waiver/Deferral (DRB 1002962)

Dear Mr. Cloud:

Enclosed for Development Review Board (DRB) preliminary plat review and comment are copies of the following information:

- Application for Development Review
- Twenty-four (24) copies of each of the Preliminary Plat and Grading Plan
- Twenty-four (24) copies of the Infrastructure List
- Six (6) copies of the Site Plan for Subdivision
- Six (6) copies of Sidewalk Deferral and Waiver (Exhibit B)
- Twenty-four (24) copies of Vacation Action Exhibit (Exhibit C)
- Certificate of No Effect
- Letter from the Office of Neighborhood Coordination
- DR/WS and TIS forms
- Traffic Distribution Layout
- Three (3) copies of the perimeter wall plan (Exhibit D)
- Zone Atlas Map
- Submittal Fees

- **Engineering A**
- Spatial Data
- Advanced Technologies A

Jack Cloud Planning Department July 14, 2016 Page 2

Site Plan for Subdivision approval by the DRB is required by the VTRD zoning. In addition to the preliminary plat and site plan approvals we are requesting temporary deferral of sidewalk construction, waiver of sidewalk, and vacation of public easement.

| SIA<br>Sequence # | COA DRC<br>Project # | Size              | Type of Improvement                                                                  | Location                             | From                         | То                           | Private<br>Inspector | City<br>Inspector | City Cnst<br>Engineer |
|-------------------|----------------------|-------------------|--------------------------------------------------------------------------------------|--------------------------------------|------------------------------|------------------------------|----------------------|-------------------|-----------------------|
|                   |                      | PUBLIC ROADWAY    | MPROVEMENTS                                                                          |                                      |                              | ı                            |                      |                   |                       |
|                   |                      | 28' F-F           | RESIDENTIAL PAVING<br>W/PCC CURB & GUTTER, PCC 4' WIDE<br>SIDEWALK ON BOTH SIDES     | HEARTHSTONE ROAD                     | WEST SUBDIVISION<br>BOUNDARY | WARM STONE STREET            |                      | /                 | /                     |
|                   |                      | 28' F-F           | RESIDENTIAL PAVING W/ PCC<br>CURB & GUTTER, PCC 4' WIDE<br>SIDEWALK ON BOTH SIDES    | SANDIA SUNSET STREET                 | HEARTHSTONE ROAD             | DESERT SANDS ROAD            |                      | /                 |                       |
|                   |                      | 28' F-F           | RESIDENTIAL PAVING W/ PCC<br>CURB & GUTTER, PCC 4' WIDE<br>SIDEWALK ON BOTH SIDES*   | WARM STONE STREET                    | RED STONE ROAD               | DESERT SANDS ROAD            |                      | /                 |                       |
|                   |                      | 28' F-F           | RESIDENTIAL PAVING W/ PCC<br>CURB & GUTTER, PCC 4' WIDE<br>SIDEWALK ON BOTH SIDES*   | SILVER MESA STREET                   | RED STONE ROAD               | DESERT SANDS ROAD            | /                    | /                 |                       |
|                   |                      | 26' F-F           | RESIDENTIAL PAVING W/ PCC<br>CURB & GUTTER, PCC 4' WIDE<br>SIDEWALK ON NORTH SIDE*   | DESERT SANDS ROAD                    | WEST STUB STREET (END)       | SANDIA SUNSET STREET         |                      | /                 |                       |
|                   |                      | 28' F-F           | RESIDENTIAL PAVING W/ PCC<br>CURB & GUTTER, PCC 4' WIDE<br>SIDEWALK ON BOTH SIDES *  | DESERT SANDS ROAD                    | SANDIA SUNSET STREET         | SILVER MESA STREET           | /                    | I                 |                       |
|                   |                      | 26' F-F           | RESIDENTIAL PAVING W/ PCC<br>CURB & GUTTER, PCC 4' WIDE<br>SIDEWALK ON NORTH SIDES * | DESERT SANDS ROAD                    | SILVER MESA STREET           | EAST STUB STREET (END)       | /                    | /                 |                       |
|                   |                      | 28' F-F           | RESIDENTIAL PAVING W/ PCC<br>CURB & GUTTER, PCC 4' WIDE<br>SIDEWALK ON BOTH SIDES *  | RED STONE ROAD                       | WARM STONE STREET            | EAST SUBDIVISION<br>BOUNDARY |                      | /                 |                       |
|                   |                      | 24' EOA-EOA       | RESIDENTIAL PAVING W/ AC CURB                                                        | TRACT 2<br>PUBLIC ACCESS<br>EASEMENT | RED STONE ROAD               | OAKRIDGE STREET              |                      | /                 |                       |
|                   |                      | 24' F-EOA**       | ARTERIAL PAVING W/ PCC<br>CURB & GUTTER, PCC 6' WIDE<br>SIDEWALK ON SOUTH SIDE *     | PASEO DEL NORTE                      | WEST SUBDIVISION<br>BOUNDARY | EAST SUBDIVISION<br>BOUNDARY |                      |                   |                       |
|                   |                      | * CIDEWALKS TO BE | BUILT/DEFERRED IN ACCORDANCE W/APP                                                   | DOVED SIDEWALK EVHIRIT               |                              |                              |                      |                   |                       |

<sup>\*</sup> SIDEWALKS TO BE BUILT/DEFERRED IN ACCORDANCE W/APPROVED SIDEWALK EXHIBIT \*\* DEFERRED OR C-MODIFIED

| SIA<br>Sequence # | COA DRC<br>Project # | Size           | Type of Improvement                                                               | Location                                | From                          | То                           | Private<br>Inspector | City<br>Inspector | City Cnst<br>Engineer |
|-------------------|----------------------|----------------|-----------------------------------------------------------------------------------|-----------------------------------------|-------------------------------|------------------------------|----------------------|-------------------|-----------------------|
|                   |                      | PUBLIC STORM D | RAIN IMPROVEMENTS                                                                 |                                         |                               |                              |                      |                   |                       |
|                   |                      | 24" DIA        | RCP W/ MH & INLETS                                                                | RED STONE ROAD                          | EAST OF<br>WARM STONE STREET  | POND F-5                     |                      |                   |                       |
|                   |                      | 24" DIA        | RCP W/ MH & INLETS                                                                | RED STONE ROAD                          | EAST OF<br>SILVER MESA STREET | POND F-5                     |                      |                   |                       |
|                   |                      |                | POND F-5 INLET AND OUTLET<br>PER JULY 2016 AMENDED TRAILS,<br>UNITS 1-3 DMP       | POND F-5                                | SOUTH OF RED STONE<br>ROAD    |                              |                      | /                 |                       |
|                   |                      |                | MODIFIY POND D INLET AND OUTLET<br>PER JULY 2016 AMENDED TRAILS,<br>UNITS 1-3 DMP | POND D                                  | SOUTH OF LOTS 1-10            |                              |                      |                   |                       |
|                   |                      | NOTE:          | CERTIFICATION OF THE GRADING AND DRAIS REQUIRED FOR RELEASE OF FINANCIAL          |                                         |                               |                              |                      |                   |                       |
|                   |                      |                |                                                                                   |                                         |                               |                              |                      |                   |                       |
|                   |                      | PUBLIC WATERLI | NE IMPROVEMENTS                                                                   |                                         |                               |                              |                      |                   |                       |
|                   |                      | 8" DIA         | WATERLINE W/ NEC. VALVES<br>FH'S, MJ'S & RJ'S                                     | HEARTHSTONE ROAD                        | WEST SUBDIVISION<br>BOUNDARY  | WARM STONE STREET            |                      |                   |                       |
|                   |                      | 8" DIA         | WATERLINE W/ NEC. VALVES<br>FH'S, MJ'S & RJ'S                                     | SANDIA SUNSET STREET                    | HEARTHSTONE ROAD              | DESERT SANDS ROAD            | /                    |                   |                       |
|                   |                      | 8" DIA         | WATERLINE W/ NEC. VALVES<br>FH'S, MJ'S & RJ'S                                     | WARM STONE STREET                       | RED STONE ROAD                | DESERT SANDS ROAD            |                      | /                 |                       |
|                   |                      | 8" DIA         | WATERLINE W/ NEC. VALVES<br>FH'S, MJ'S & RJ'S                                     | SILVER MESA STREET                      | RED STONE ROAD                | DESERT SANDS ROAD            |                      | /                 |                       |
|                   |                      | 4" DIA         | WATERLINE W/ NEC. VALVES<br>FH'S, MJ'S & RJ'S                                     | DESERT SANDS ROAD                       | WEST STUB STREET (END)        | SANDIA SUNSET STREET         |                      |                   |                       |
|                   |                      | 8" DIA         | WATERLINE W/ NEC. VALVES<br>FH'S, MJ'S & RJ'S                                     | DESERT SANDS ROAD                       | SANDIA SUNSET STREET          | EAST SUBDIVISION<br>BOUNDARY |                      |                   |                       |
|                   |                      | 8" DIA         | WATERLINE W/ NEC. VALVES<br>FH'S, MJ'S & RJ'S                                     | RED STONE ROAD                          | WARM STONE STREET             | EAST SUBDIVISION<br>BOUNDARY |                      | /                 |                       |
|                   |                      | 8" DIA         | WATERLINE W/ NEC. VALVES<br>FH'S, MJ'S & RJ'S                                     | TRACT 2<br>PUBLIC WATERLINE<br>EASEMENT | RED STONE ROAD                | OAKRIDGE STREET              |                      | /                 | /                     |