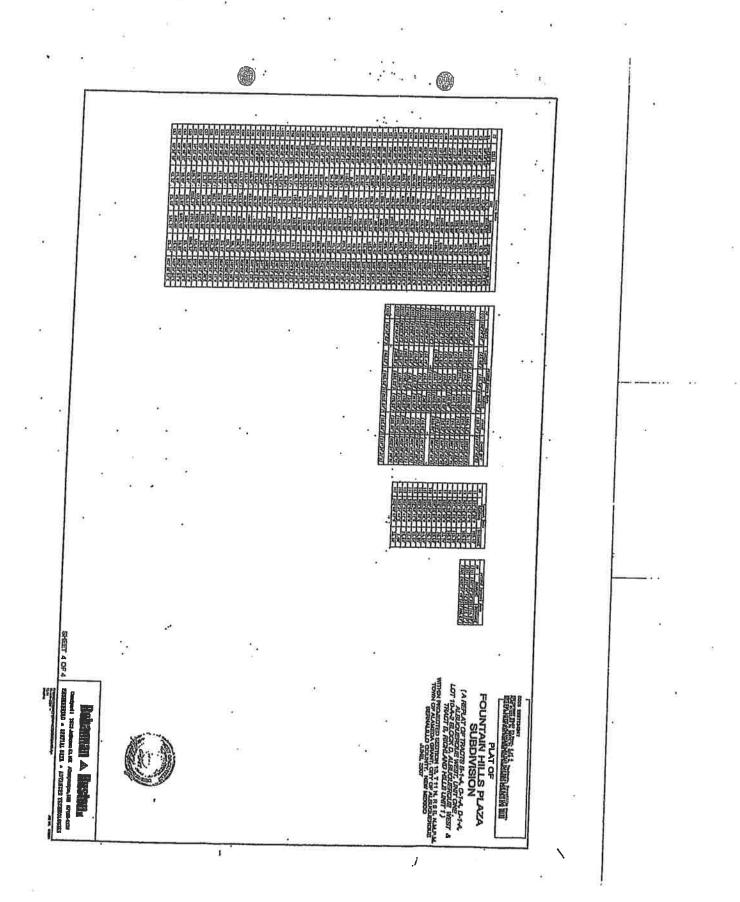

Ref: Subdivision Improvement Agreement Time Extension Request Fountain Hills Plaza Subdivision DRB Project #1003445 (Zone Atlas C-12)

Dear Jack:

Huitt-Zollars, Inc has been coordinating with NMDOT to update the Fountain Hills traffic study. NMDOT is collecting additional traffic data on Paseo Del Norte (PDN) as part of the PDN corridor plan. Once complete the Fountain Hill traffic study shall be updated and it is expected that approved Fountain Hills infrastructure list will require amendment. At this point in time this additional work is not complete and so an extension to the SIA is required.

CUSTOM GRADING INC agents for JASON SHAFFER request the referenced/ above action for all or a portion of FOUNTAIN HILLS PLAZA SUBDIVISION zoned SU-1/ PDA/ C-3/ IP, located on the north side of PASEO DEL NORTE NW between EAGLE RANCH RD NW and RICHLAND HILLS DR NW containing approximately 39.9074 acres. (C-12)