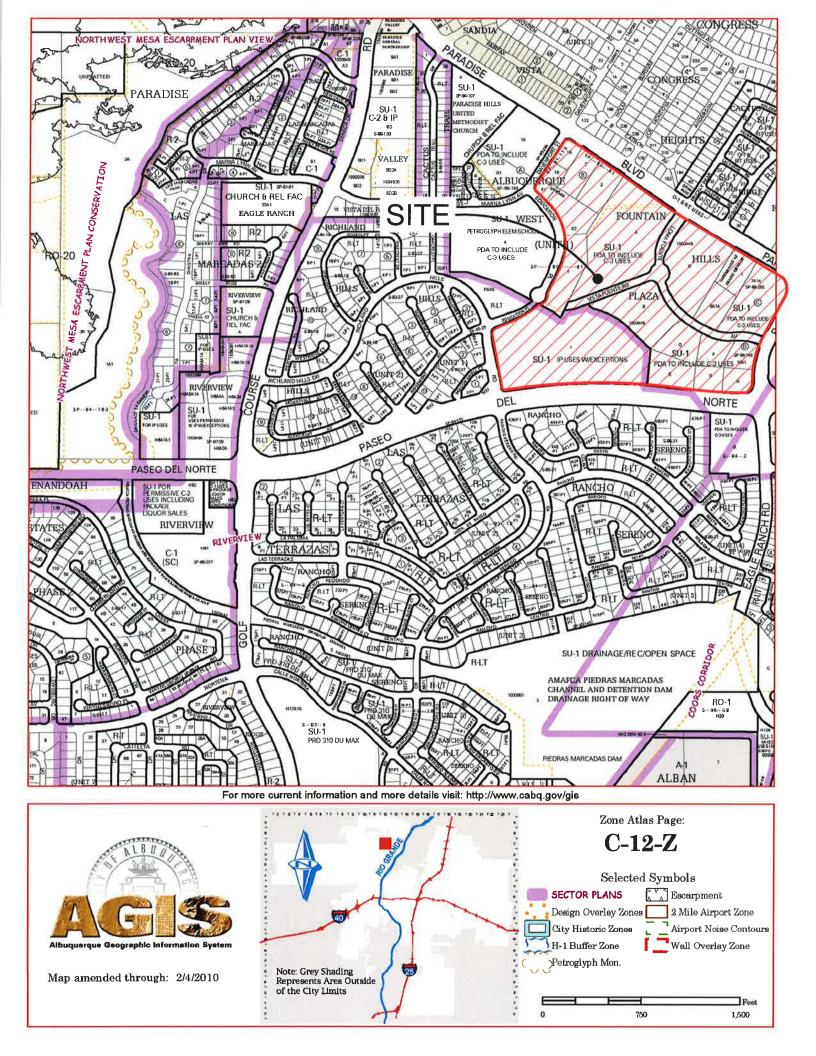

Ref: Subdivision Improvement Agreement Time Extension Request Fountain Hills Plaza Subdivision DRB Project #1003445 (Zone Atlas C-12)

Dear Jack:

Huitt-Zollars, Inc has been coordinating with NMDOT to update the Fountain Hills traffic study. NMDOT is collecting additional traffic data on Paseo Del Norte (PDN) as part of the PDN corridor plan. Once complete the Fountain Hill traffic study shall be updated and it is expected that approved Fountain Hills infrastructure list will require amendment. At this point in time this additional work is not complete and so an extension to the SIA is required.

CUSTOM GRADING INC agents for JASON SHAFFER request the referenced/ above action for all or a portion of FOUNTAIN HILLS PLAZA SUBDIVISION zoned SU-1/ PDA/ C-3/ IP, located on the north side of PASEO DEL NORTE NW between EAGLE RANCH RD NW and RICHLAND HILLS DR NW containing approximately 39.9074 acres. (C-12)