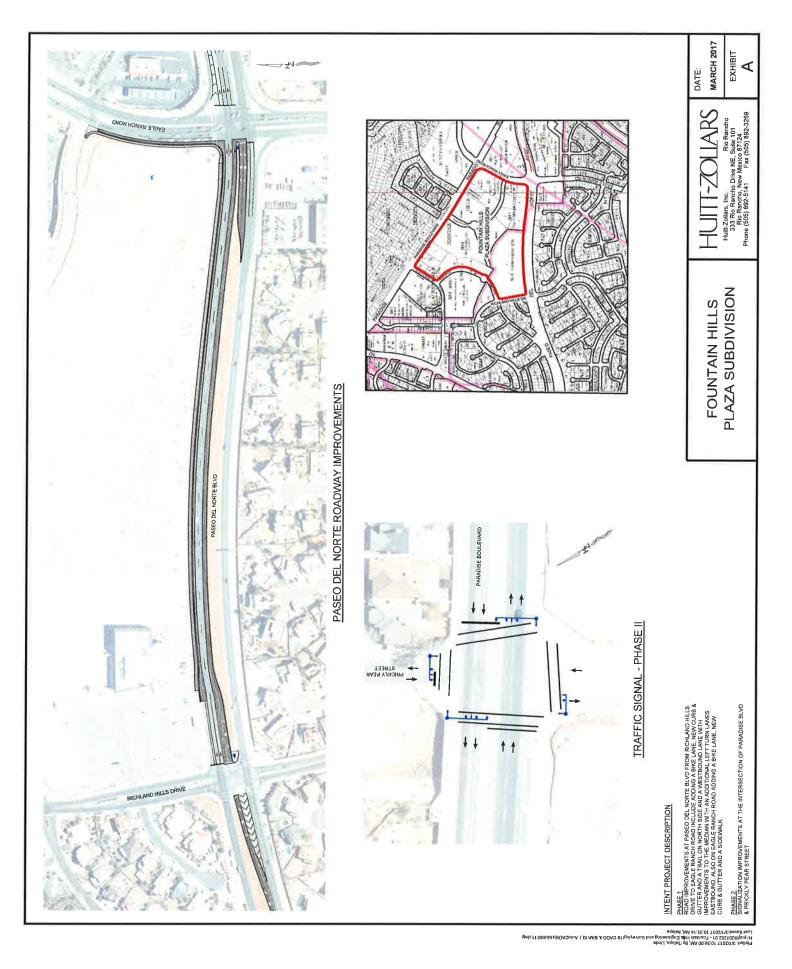

Ref: Subdivision Improvement Agreement Time Extension Request Fountain Hills Plaza Subdivision DRB Project #1003445 (Zone Atlas C-12)

Dear Jack:

Huitt-Zollars, Inc has been coordinating with NMDOT to update the Fountain Hills traffic study. NMDOT is collecting additional traffic data on Paseo Del Norte (PDN) as part of the PDN corridor plan. Once complete the Fountain Hill traffic study shall be updated and it is expected that approved Fountain Hills infrastructure list will require amendment. At this point in time this additional work is not complete and so an extension to the SIA is required.

CUSTOM GRADING INC agents for JASON SHAFFER request the referenced/ above action for all or a portion of FOUNTAIN HILLS PLAZA SUBDIVISION zoned SU-1/ PDA/ C-3/ IP, located on the north side of PASEO DEL NORTE NW between EAGLE RANCH RD NW and RICHLAND HILLS DR NW containing approximately 39.9074 acres. (C-12)