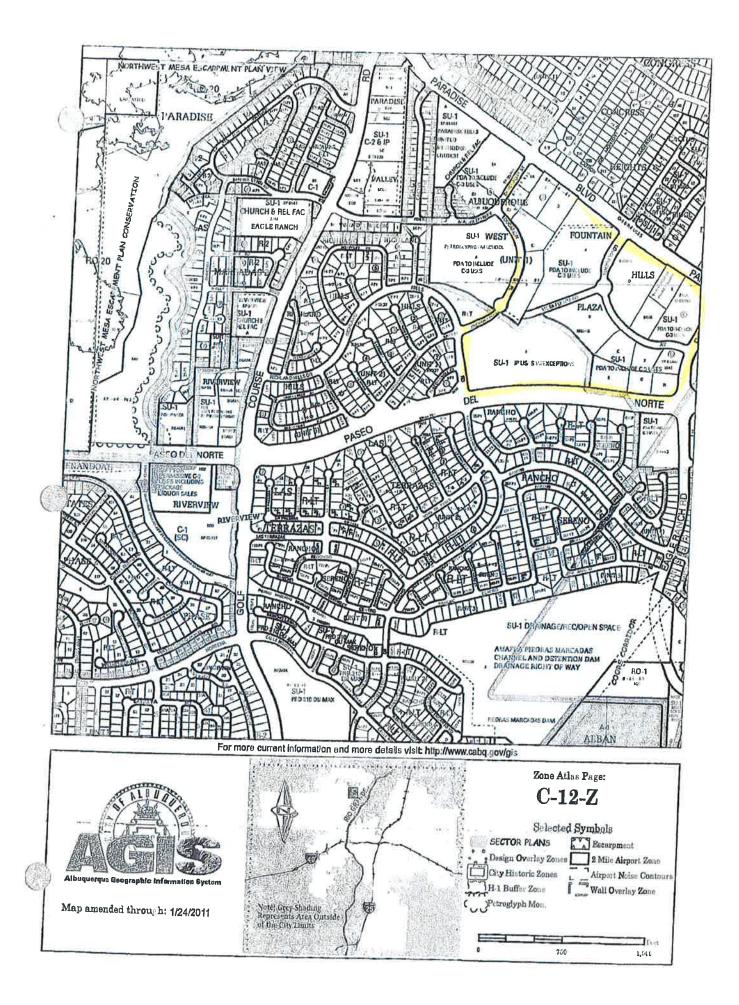

CUSTOM GRADING INC agents for JASON SHAFFER request the referenced/ above action for all or a portion of FOUNTAIN HILLS PLAZA SUBDIVISION zoned SU-1/ PDA/ C-3/ IP, located on the north side of PASEO DEL NORTE NW between EAGLE RANCH RD NW and RICHLAND HILLS DR NW containing approximately 39.9074 acres. (C-12)