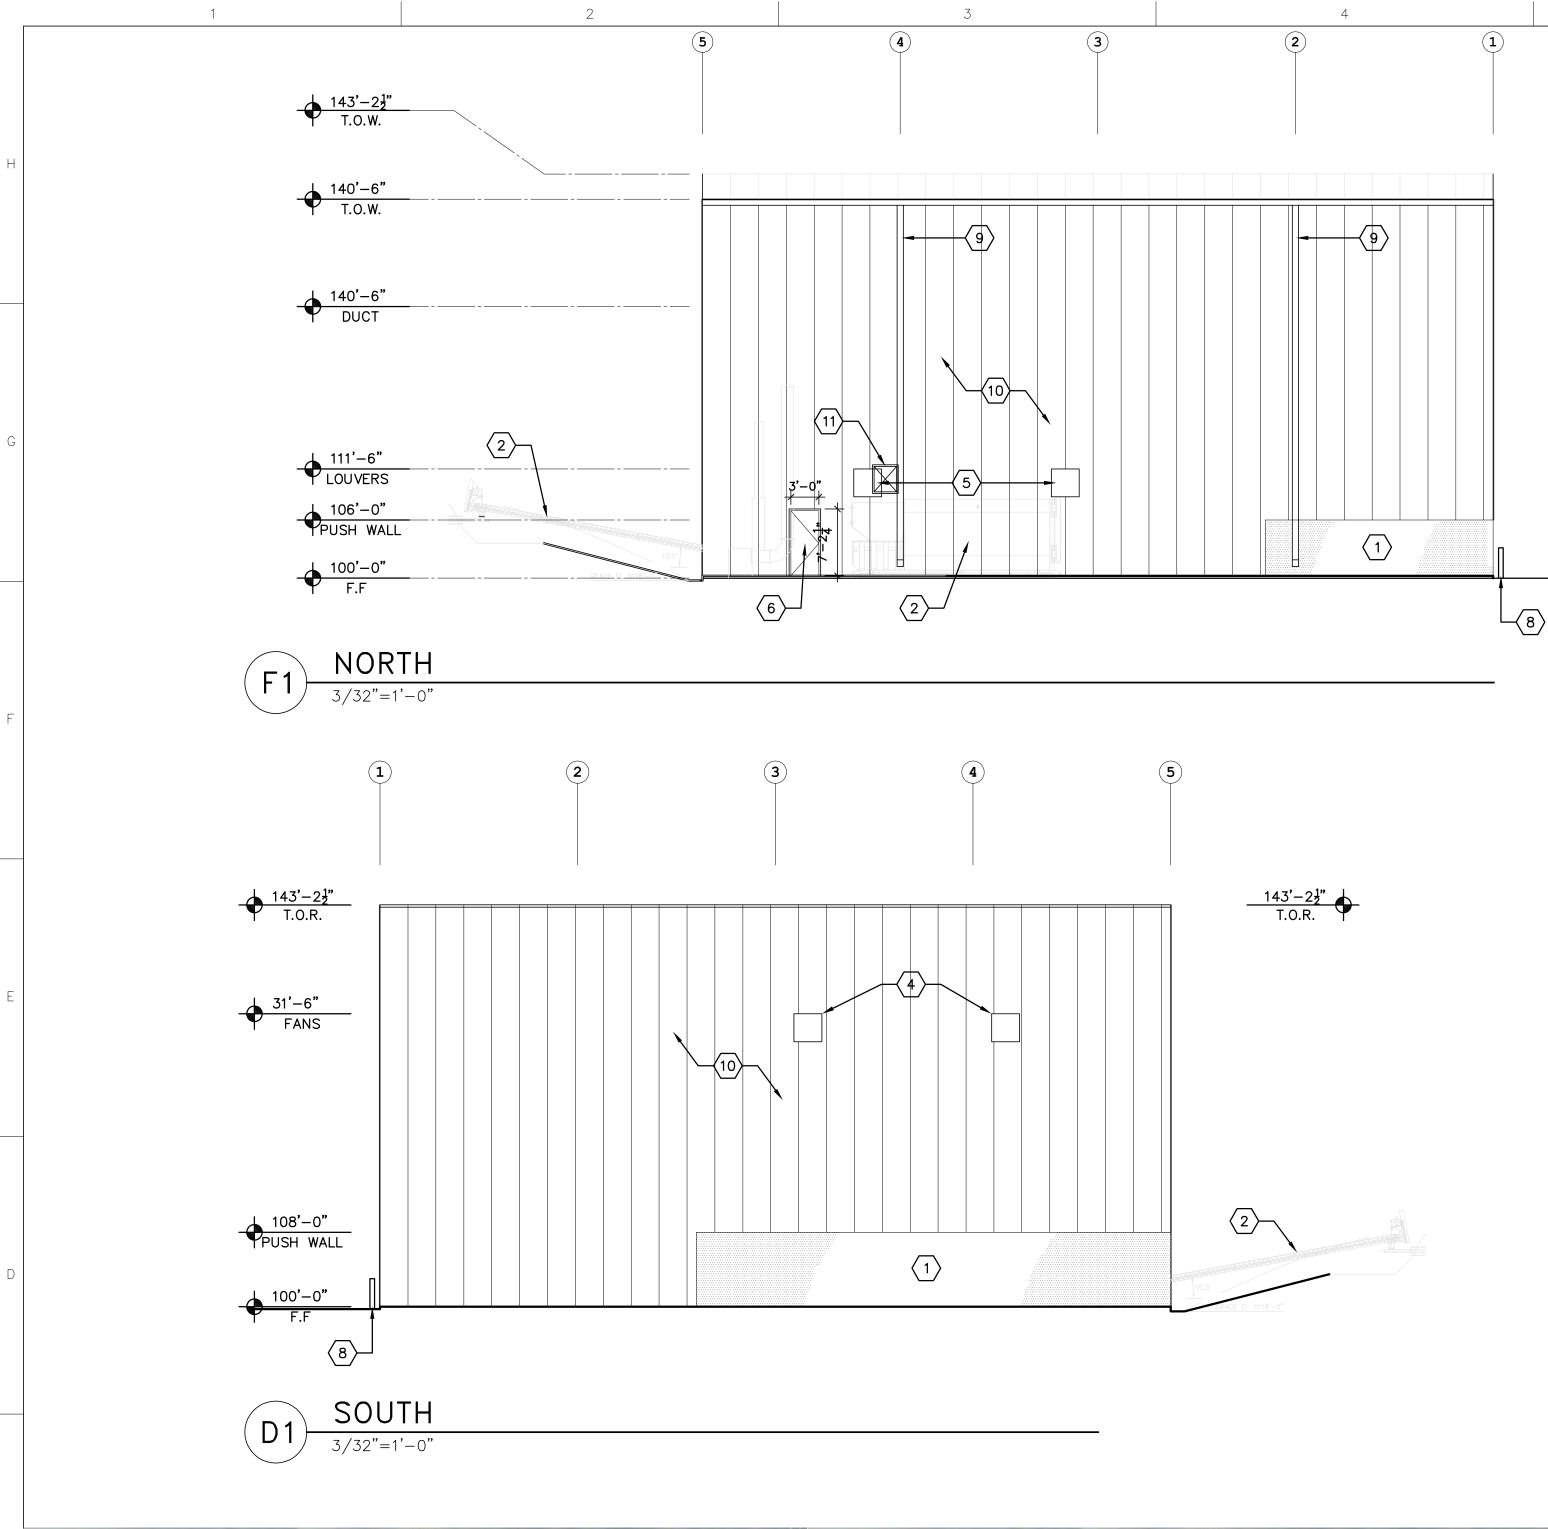

VIEW FROM TIBURON, EXISTING

VIEW FROM TIBURON, PROPOSED





A201b

| 2conc push wall1/16" -Not A3NBVP - Masonry1'-0" -Not A4Conc stem push wall 2'-0" -Not A5NBVP - Masonry2'-0" -Not A | r<br>Egyptian White<br>Applicable<br>Applicable<br>Applicable<br>Applicable<br>dard Color                                                                                                                       |                                                                                                                                                                                                                                                                                                                                                                 |                                       |