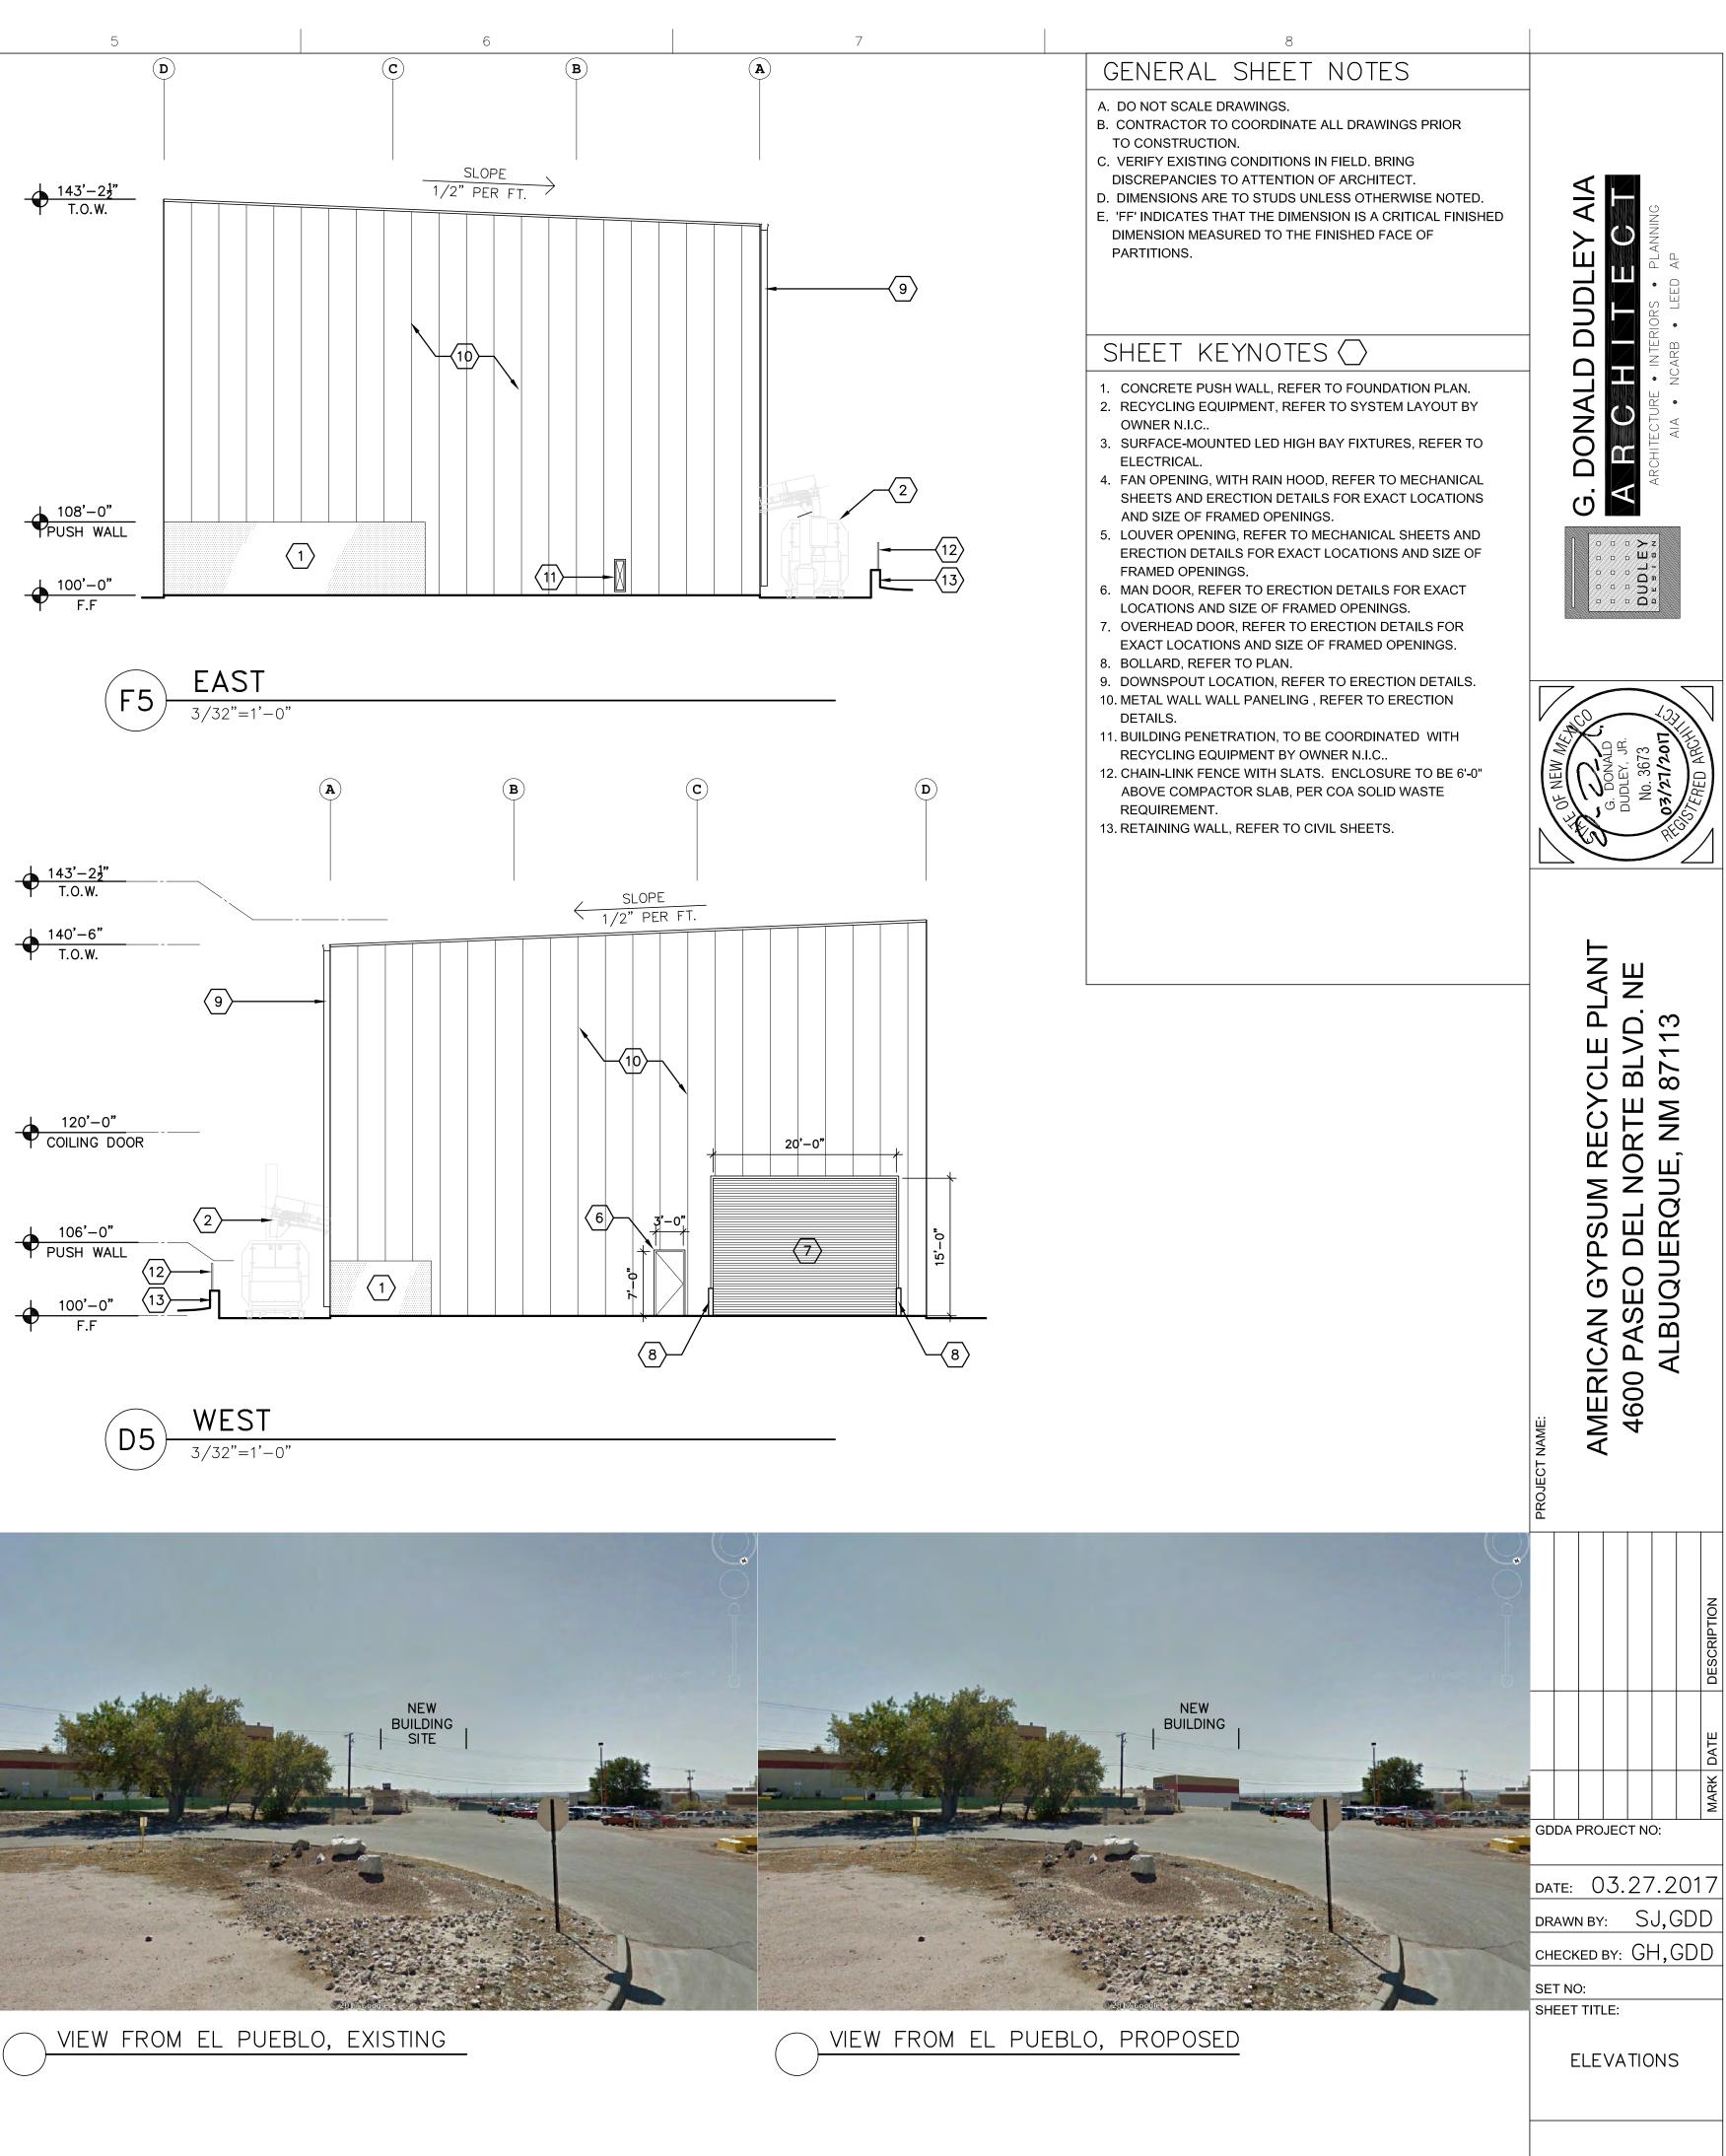

VIEW FROM TIBURON, EXISTING

VIEW FROM TIBURON, PROPOSED





A201b

| 2conc push wall1/16" -Not A3NBVP - Masonry1'-0" -Not A4Conc stem push wall 2'-0" -Not A5NBVP - Masonry2'-0" -Not A | r<br>Egyptian White<br>Applicable<br>Applicable<br>Applicable<br>Applicable<br>dard Color                                                                                                                       |                                                                                                                                                                                                                                                                                                                                                                 |                                       |