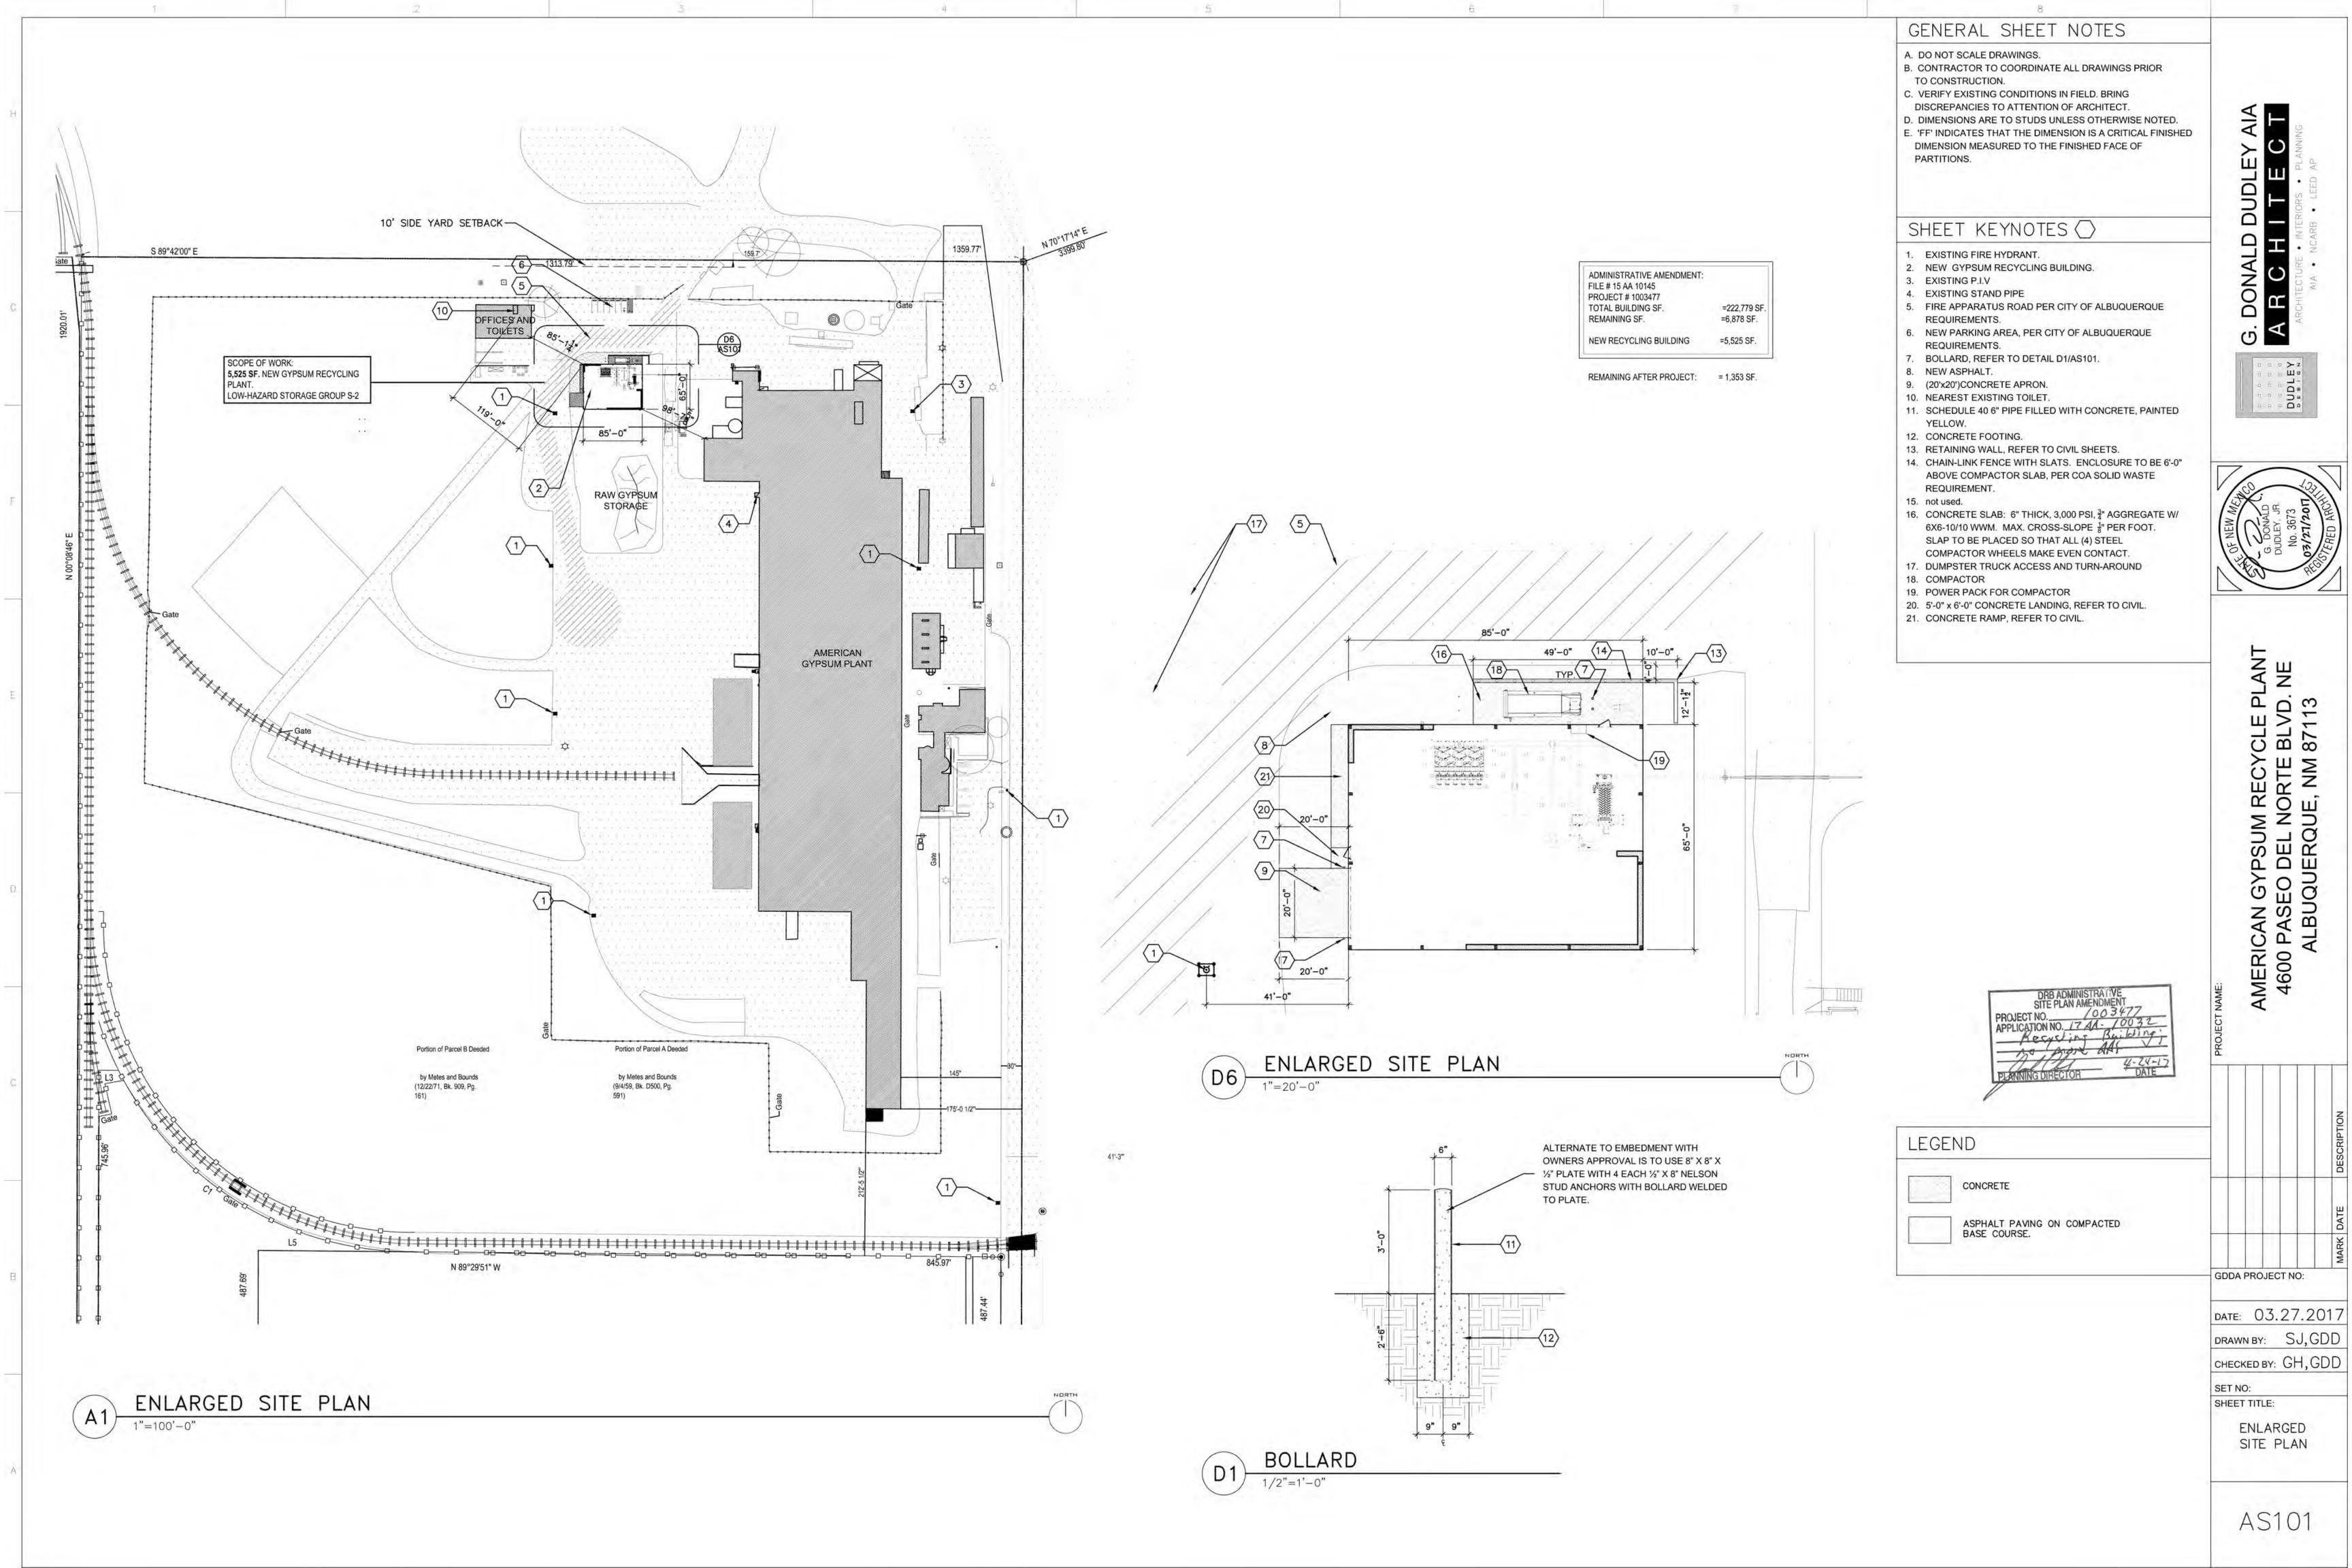

VIEW FROM TIBURON, EXISTING

VIEW FROM TIBURON, PROPOSED





A201b

| 2conc push wall1/16" -Not A3NBVP - Masonry1'-0" -Not A4Conc stem push wall 2'-0" -Not A5NBVP - Masonry2'-0" -Not A | r<br>Egyptian White<br>Applicable<br>Applicable<br>Applicable<br>Applicable<br>dard Color                                                                                                                       |                                                                                                                                                                                                                                                                                                                                                                 |                                       |