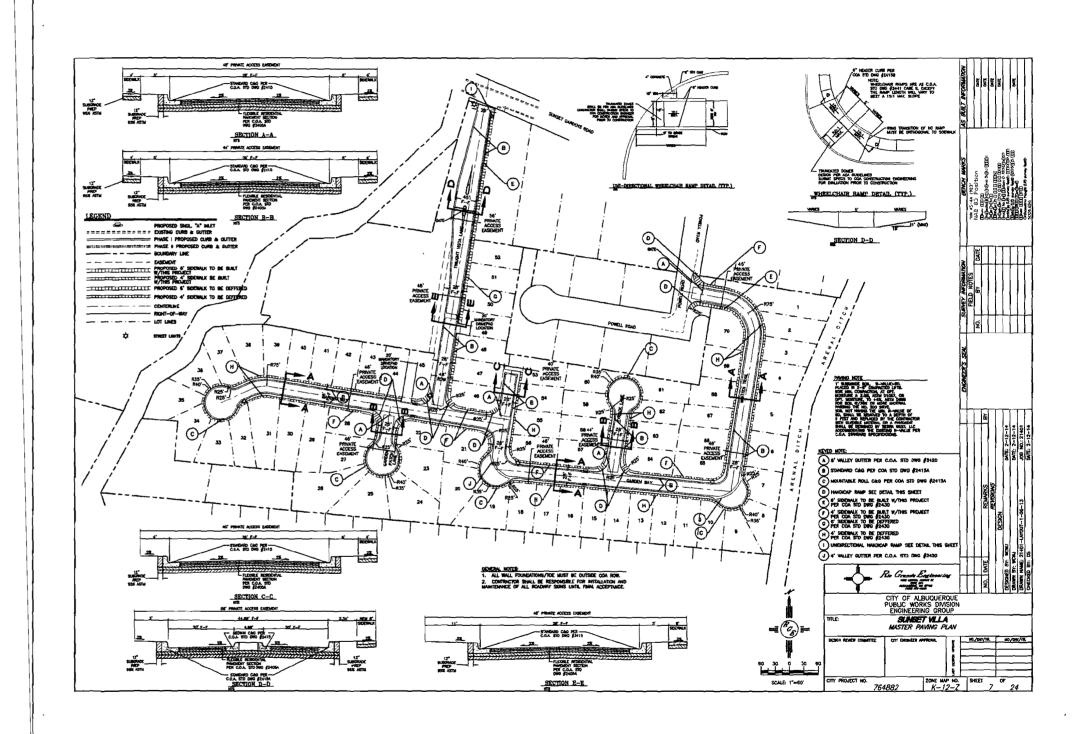

Dear Mr. Cloud:

Rio Grande Engineering requests approval of the enclosed preliminary/final plat. The purpose of the replat is to consolidate lots that will become drainage ponds. Due to issues with the county regional drainage facility, this site must retain its developed flow onsite until the county completes the pond outfall. There is no proposed date for this to occur. In addition a private drainage easement is being granted on the private roadway tract. When the site was initially platted, the drainage rights were not granted. Due to the revised drainage plan, the infrastructure list is being amended to reflect the design intent.

Following is a summary of PUBLIC/PRIVATE Infrastructure required to be constructed or financially guaranteed for the above development. The Listing is not necessarily a complete listing. During the SIA process and/or in the review of the construction drawings, if the DRC Chair determines that appurtenant items and or unforeseen items have not been included in the infrastructure listing, the DRC Chair may include those items in the listing and related financial guarantee. Likewise, if the DRC Chair determines that appurtenant or non-essential items can be deleted from the listing, those items may be deleted as well as the related portions of the financial guarantees. All such revisions require the approval by the DRC Chair, the User Department and agent/owner. If such approvals are obtained, these revisions to the listing will be incorporated administratively. In addition, any unforeseen items which arise during construction which are necessary to complete the project and which normally are the Subdivider's responsibility will be required as a condition of project acceptance and close out by the City.

| Financially | Constructed |                            |                                                                             |            |              |                        | -        | Constru   | ction Certi | fication  |
|-------------|-------------|----------------------------|-----------------------------------------------------------------------------|------------|--------------|------------------------|----------|-----------|-------------|-----------|
| Guaranteed  | Under       |                            |                                                                             |            |              |                        |          | Priva     | ite         | City Cnst |
| DRC#        | DRC#        | Size                       | Type of Improvement                                                         | Location   | From         | То                     |          | Inspector | P. E.       | Engineer  |
|             |             | Paving                     |                                                                             |            |              | 183 <sup>1</sup> .     | 4        |           |             |           |
|             |             | 28' wide                   | Residential Paving w/curb                                                   | Twilight   | Sunset       | 140 Feet               | 4        |           |             |           |
|             |             |                            | and gutter, 6' sidewalk<br>east side*                                       | Vista Lane | Gardens Road | South                  |          | 7         |             |           |
| <del></del> |             | 2-20'                      | Residential Paving w/curb                                                   | Twilight   | 183 1 A      | مهددا                  | Λ        | ,         | ,           | ,         |
|             | <del></del> | Wide<br>w 8 foot<br>median | and gutter both sides,<br>median curb and gutter, 6'<br>sidewalk east side* | Vista Lane | South        | 101-47<br>233 \$ South | <i>#</i> |           |             |           |
|             |             |                            |                                                                             |            |              |                        |          |           |             |           |