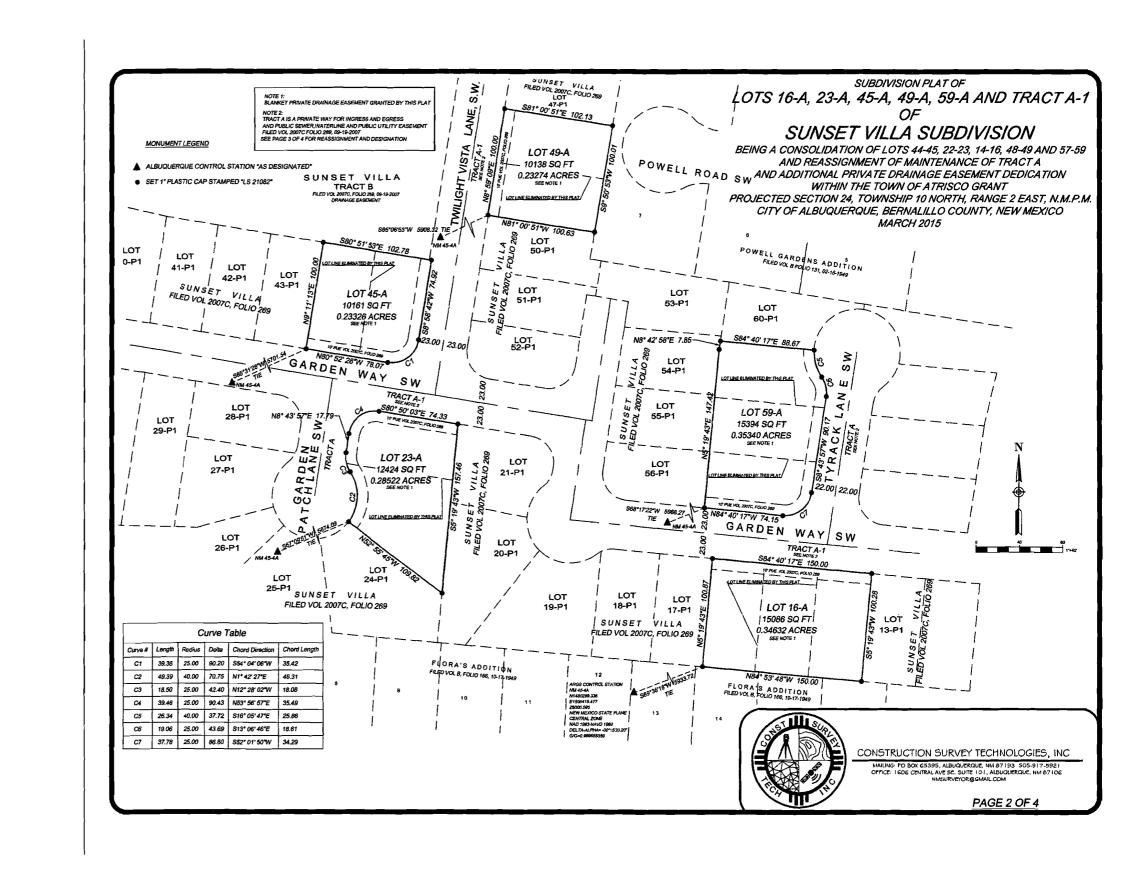

#### PURPOSE OF PLAT:

THE PURPOSE OF THIS PLAT IS TO CONSOLIDATE 12 LOTS INTO 6 LOTS, REASSIGN MAINTENANCE RESPONSIBILITY OF A HOMEOWHERS ASSOCIATION TRACT AND GRANT AN ADDITIONAL CROSS PRIVATE DRAINAGE EASEMENTS.

#### LEGAL DESCRIPTION

LOTS NUMBERED 14, 15, 16, 22, 23, 44, 45, 48, 49, 57, 58, 58 AND TRACT A OF THE SUNSET VILLA SUBDIVISION, AS THE SAME IS SHOWN AND DESIGNATED ON THE FLAT FILED IN THE OFFICE OF THE COUNTY OLERK OF BERNALLIO COUNTY, NEW MEXICO ON SEPTEMBER 19, 2007 IN PLAT BOOK

#### SHEET INDEX

PAGE 1. COVER PAGE 2. SUBDIVISION PLAT PAGE 3. TRACT A-1 PAGE 4. EASEMENT TABLES

SUBDIVISION PLAT OF

LOTS 16-A, 23-A, 45-A, 49-A, 59-A AND TRACT A-1

## SUNSET VILLA SUBDIVISION

BEING A CONSOLIDATION OF LOTS 44-45, 22-23, 14-16, 48-49 AND 57-59 AND REASSIGNMENT OF MAINTENANCE OF TRACT A AND ADDITIONAL PRIVATE DRAINAGE EASEMENT DEDICATION WITHIN THE TOWN OF ATRISCO GRANT PROJECTED SECTION 24, TOWNSHIP 10 NORTH, RANGE 2 EAST, N.M.P.M. CITY OF ALBUQUERQUE, BERNALILLO COUNTY, NEW MEXICO MARCH 2015