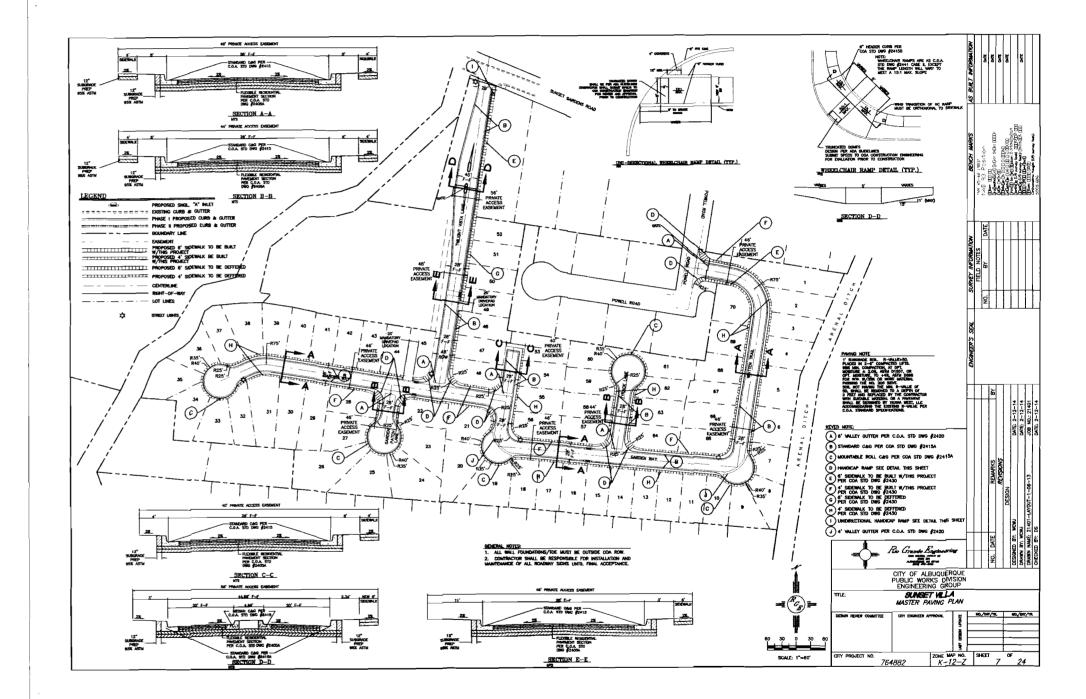

# RIO GRANDE ENGINEERING OF NEW MEXICO, LLC

February 9, 2016

Mr. Jack Cloud Chair- Development Review Board City of Albuquerque 600 2<sup>nd</sup> street NW Albuquerque, NM 87102

RE: Extension of SIA for Temporary deferral of internal sidewalks Sunset Villa Subdivision PROJECT # 1003613 Albuquerque, New Mexico

Dear Mr. Cloud:

Rio Grande Engineering requests a two year extension to the Subdivision improvement

agreement for deferral of internal sidewalks for the referenced project. The project is now beginning

construction.