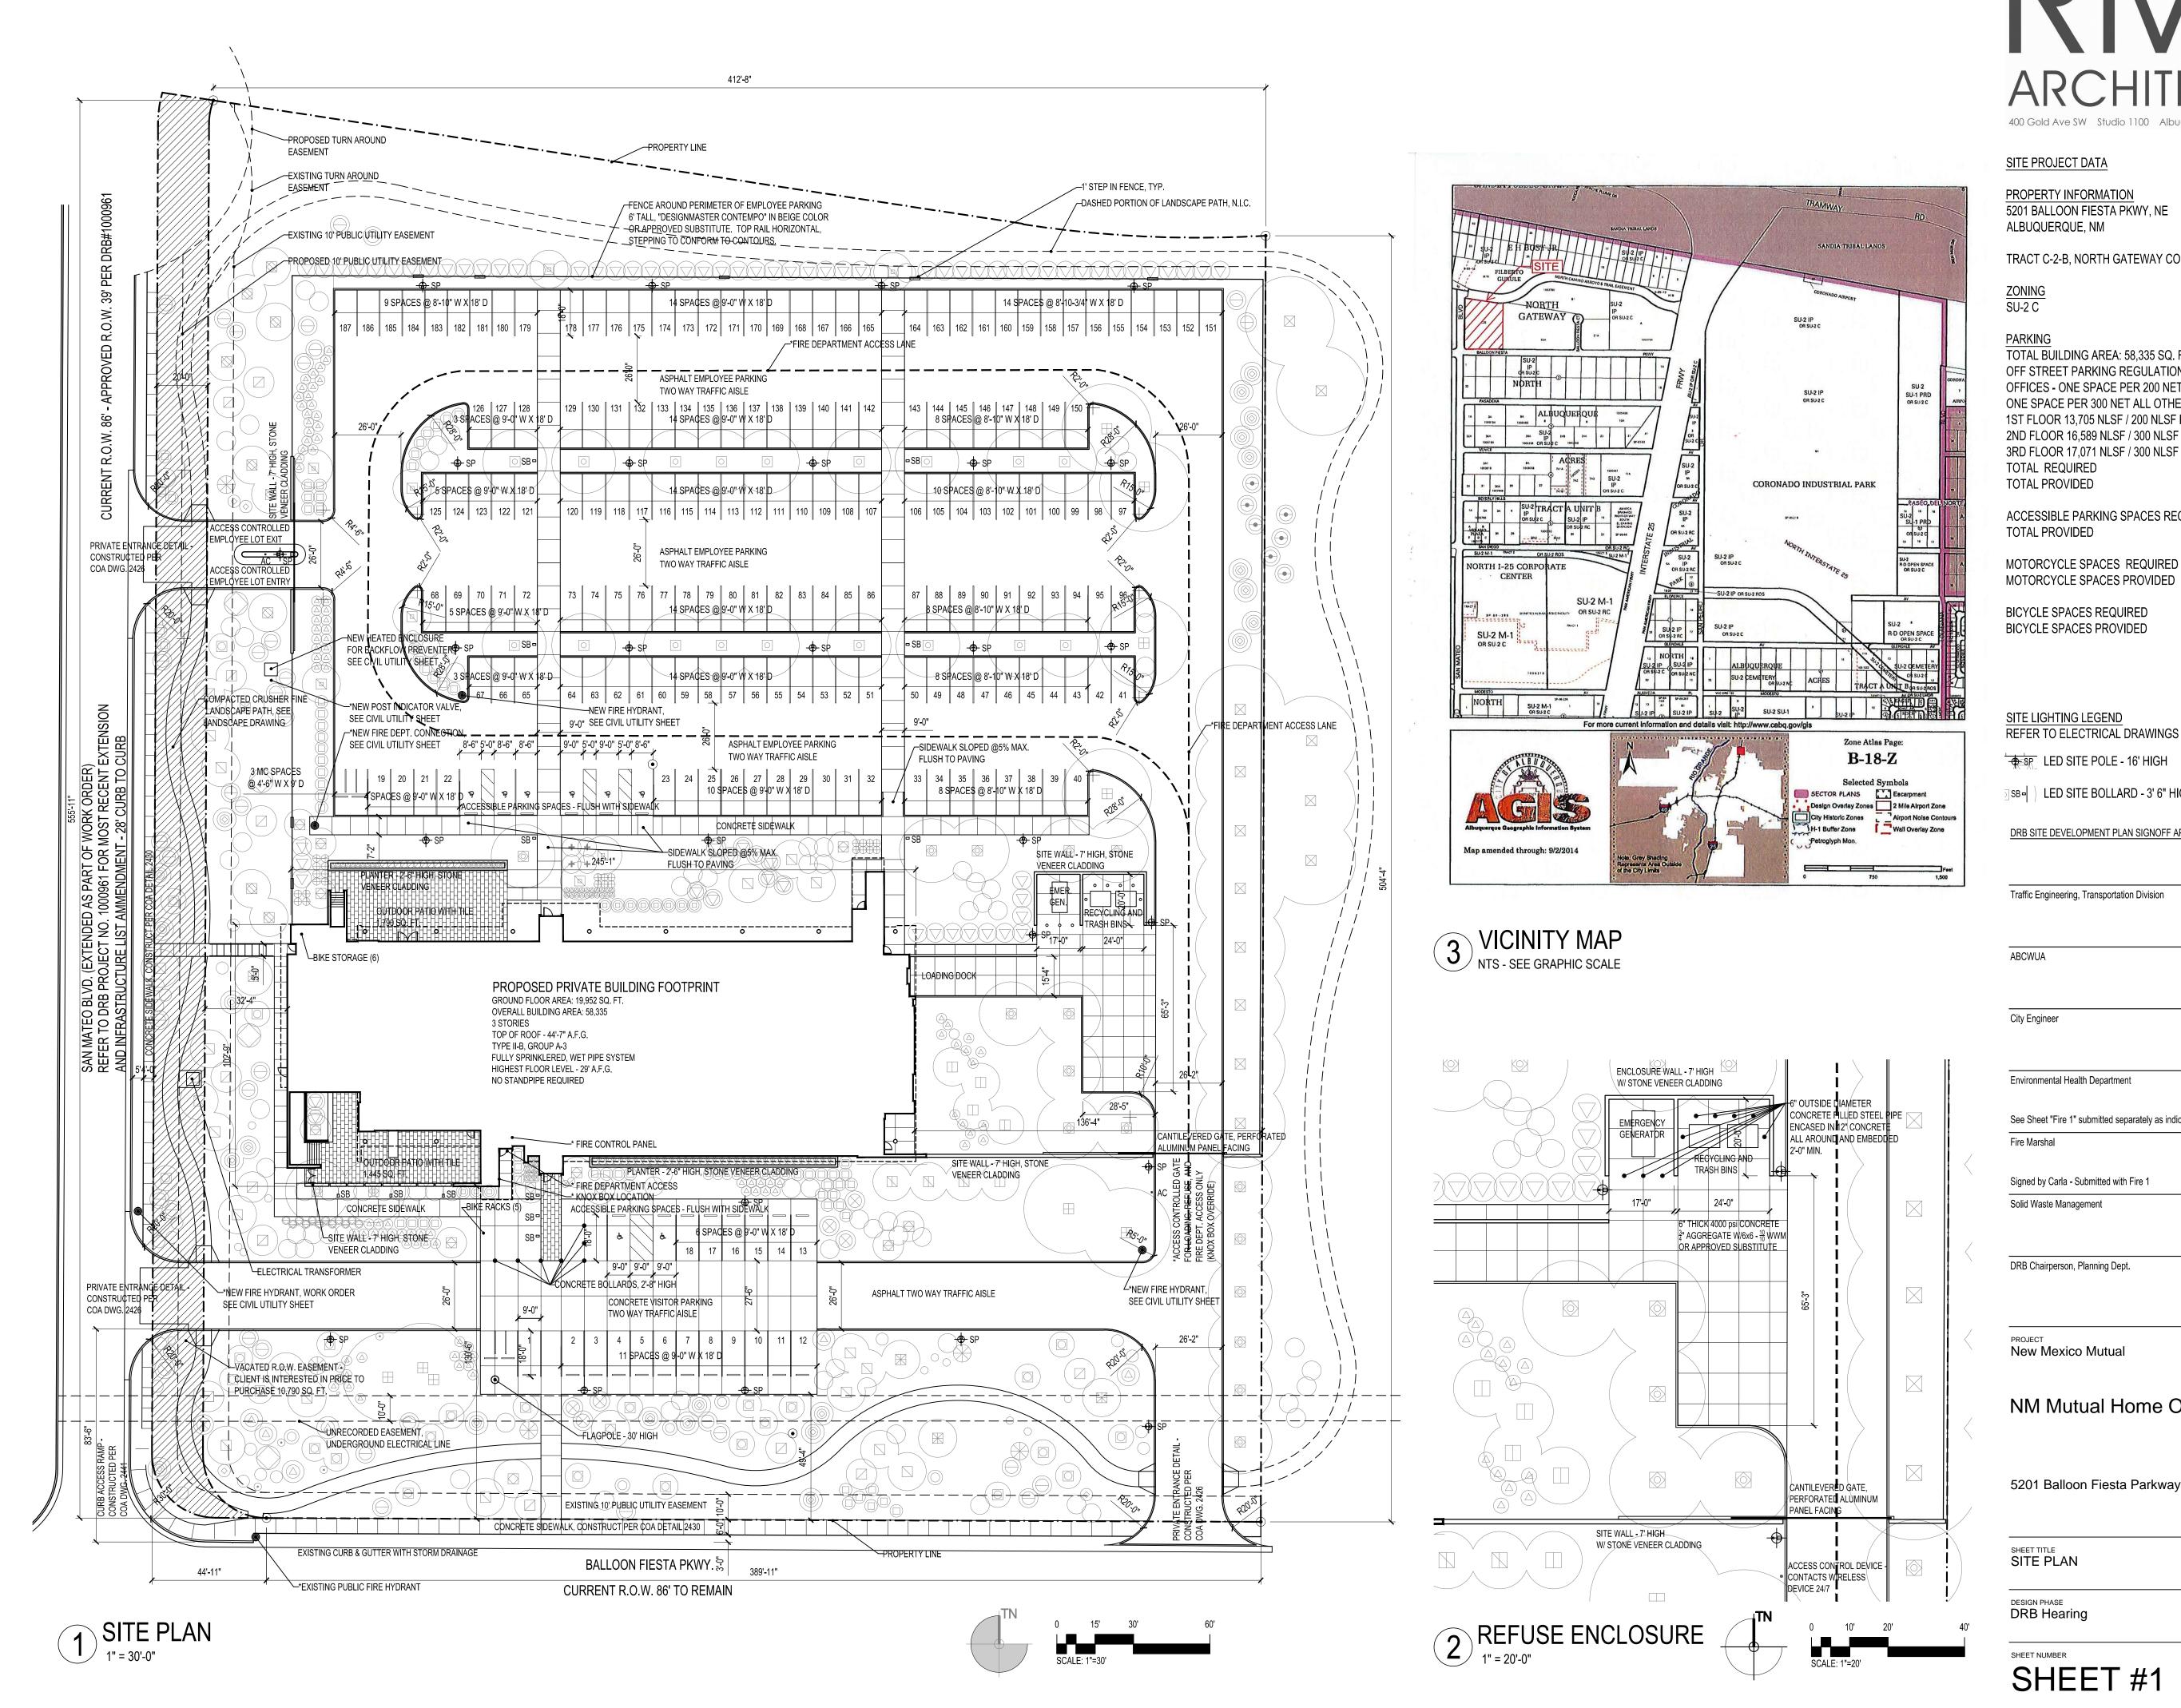

## SITE PROJECT DATA

PROPERTY INFORMATION 5201 BALLOON FIESTA PKWY, NE ALBUQUERQUE, NM

TRACT C-2-B, NORTH GATEWAY CONST.

ZONING SU-2 C

## PARKING

TOTAL BUILDING AREA: 58,335 SQ. FT. OFF STREET PARKING REGULATIONS BASED ON COA ZONING 14-16-3-1 OFFICES - ONE SPACE PER 200 NET LEASABLE AREA ON FIRST FLOOR, ONE SPACE PER 300 NET ALL OTHER FLOORS: 1ST FLOOR 13,705 NLSF / 200 NLSF PER SPACE = 69 SPACES 2ND FLOOR 16,589 NLSF / 300 NLSF PER SPACE = 55 SPACES 3RD FLOOR 17,071 NLSF / 300 NLSF PER SPACE = 57 SPACES TOTAL REQUIRED 181 SPACES

| TOTAL PROVIDED                                       | 187 SPACES             |
|------------------------------------------------------|------------------------|
| ACCESSIBLE PARKING SPACES REQUIRED<br>TOTAL PROVIDED | 8 SPACES<br>8 PROVIDED |
| MOTORCYCLE SPACES REQUIRED                           | 5 SPACES               |

6 SPACES

10 SPACES

11 SPACES

BICYCLE SPACES REQUIRED

## SITE LIGHTING LEGEND REFER TO ELECTRICAL DRAWINGS

LED SITE POLE - 16' HIGH

SB- LED SITE BOLLARD - 3' 6" HIGH

DRB SITE DEVELOPMENT PLAN SIGNOFF APPROVAL -

| Traffic Engineering, Transportation Division         | Date                                   |
|------------------------------------------------------|----------------------------------------|
| ABCWUA                                               | Date                                   |
| City Engineer                                        | Date                                   |
| Environmental Health Department                      | Date                                   |
| See Sheet "Fire 1" submitted separately as indicated | 7/13/16                                |
| Fire Marshal                                         | Date                                   |
| Signed by Carla - Submitted with Fire 1              | 7/13/16                                |
| Solid Waste Management                               | Date                                   |
| DRB Chairperson, Planning Dept.                      | Date                                   |
| PROJECT<br>New Mexico Mutual                         | SCALE<br>1" = 30'-0"                   |
|                                                      | RMKM PROJECT NO.<br>1513               |
| NM Mutual Home Office                                | DATE<br>JULY 13, 2016                  |
| 5201 Balloon Fiesta Parkway                          | PROJECT MANAGER<br>Checker<br>DRAWN BY |
| SHEET TITLE<br>SITE PLAN                             | Author                                 |
|                                                      | TS MARK C                              |

DESIGN PHASE **DRB** Hearing

SHEET NUMBER SHEET #1

Copyright © 2016 RMKM Architecture, P.C.