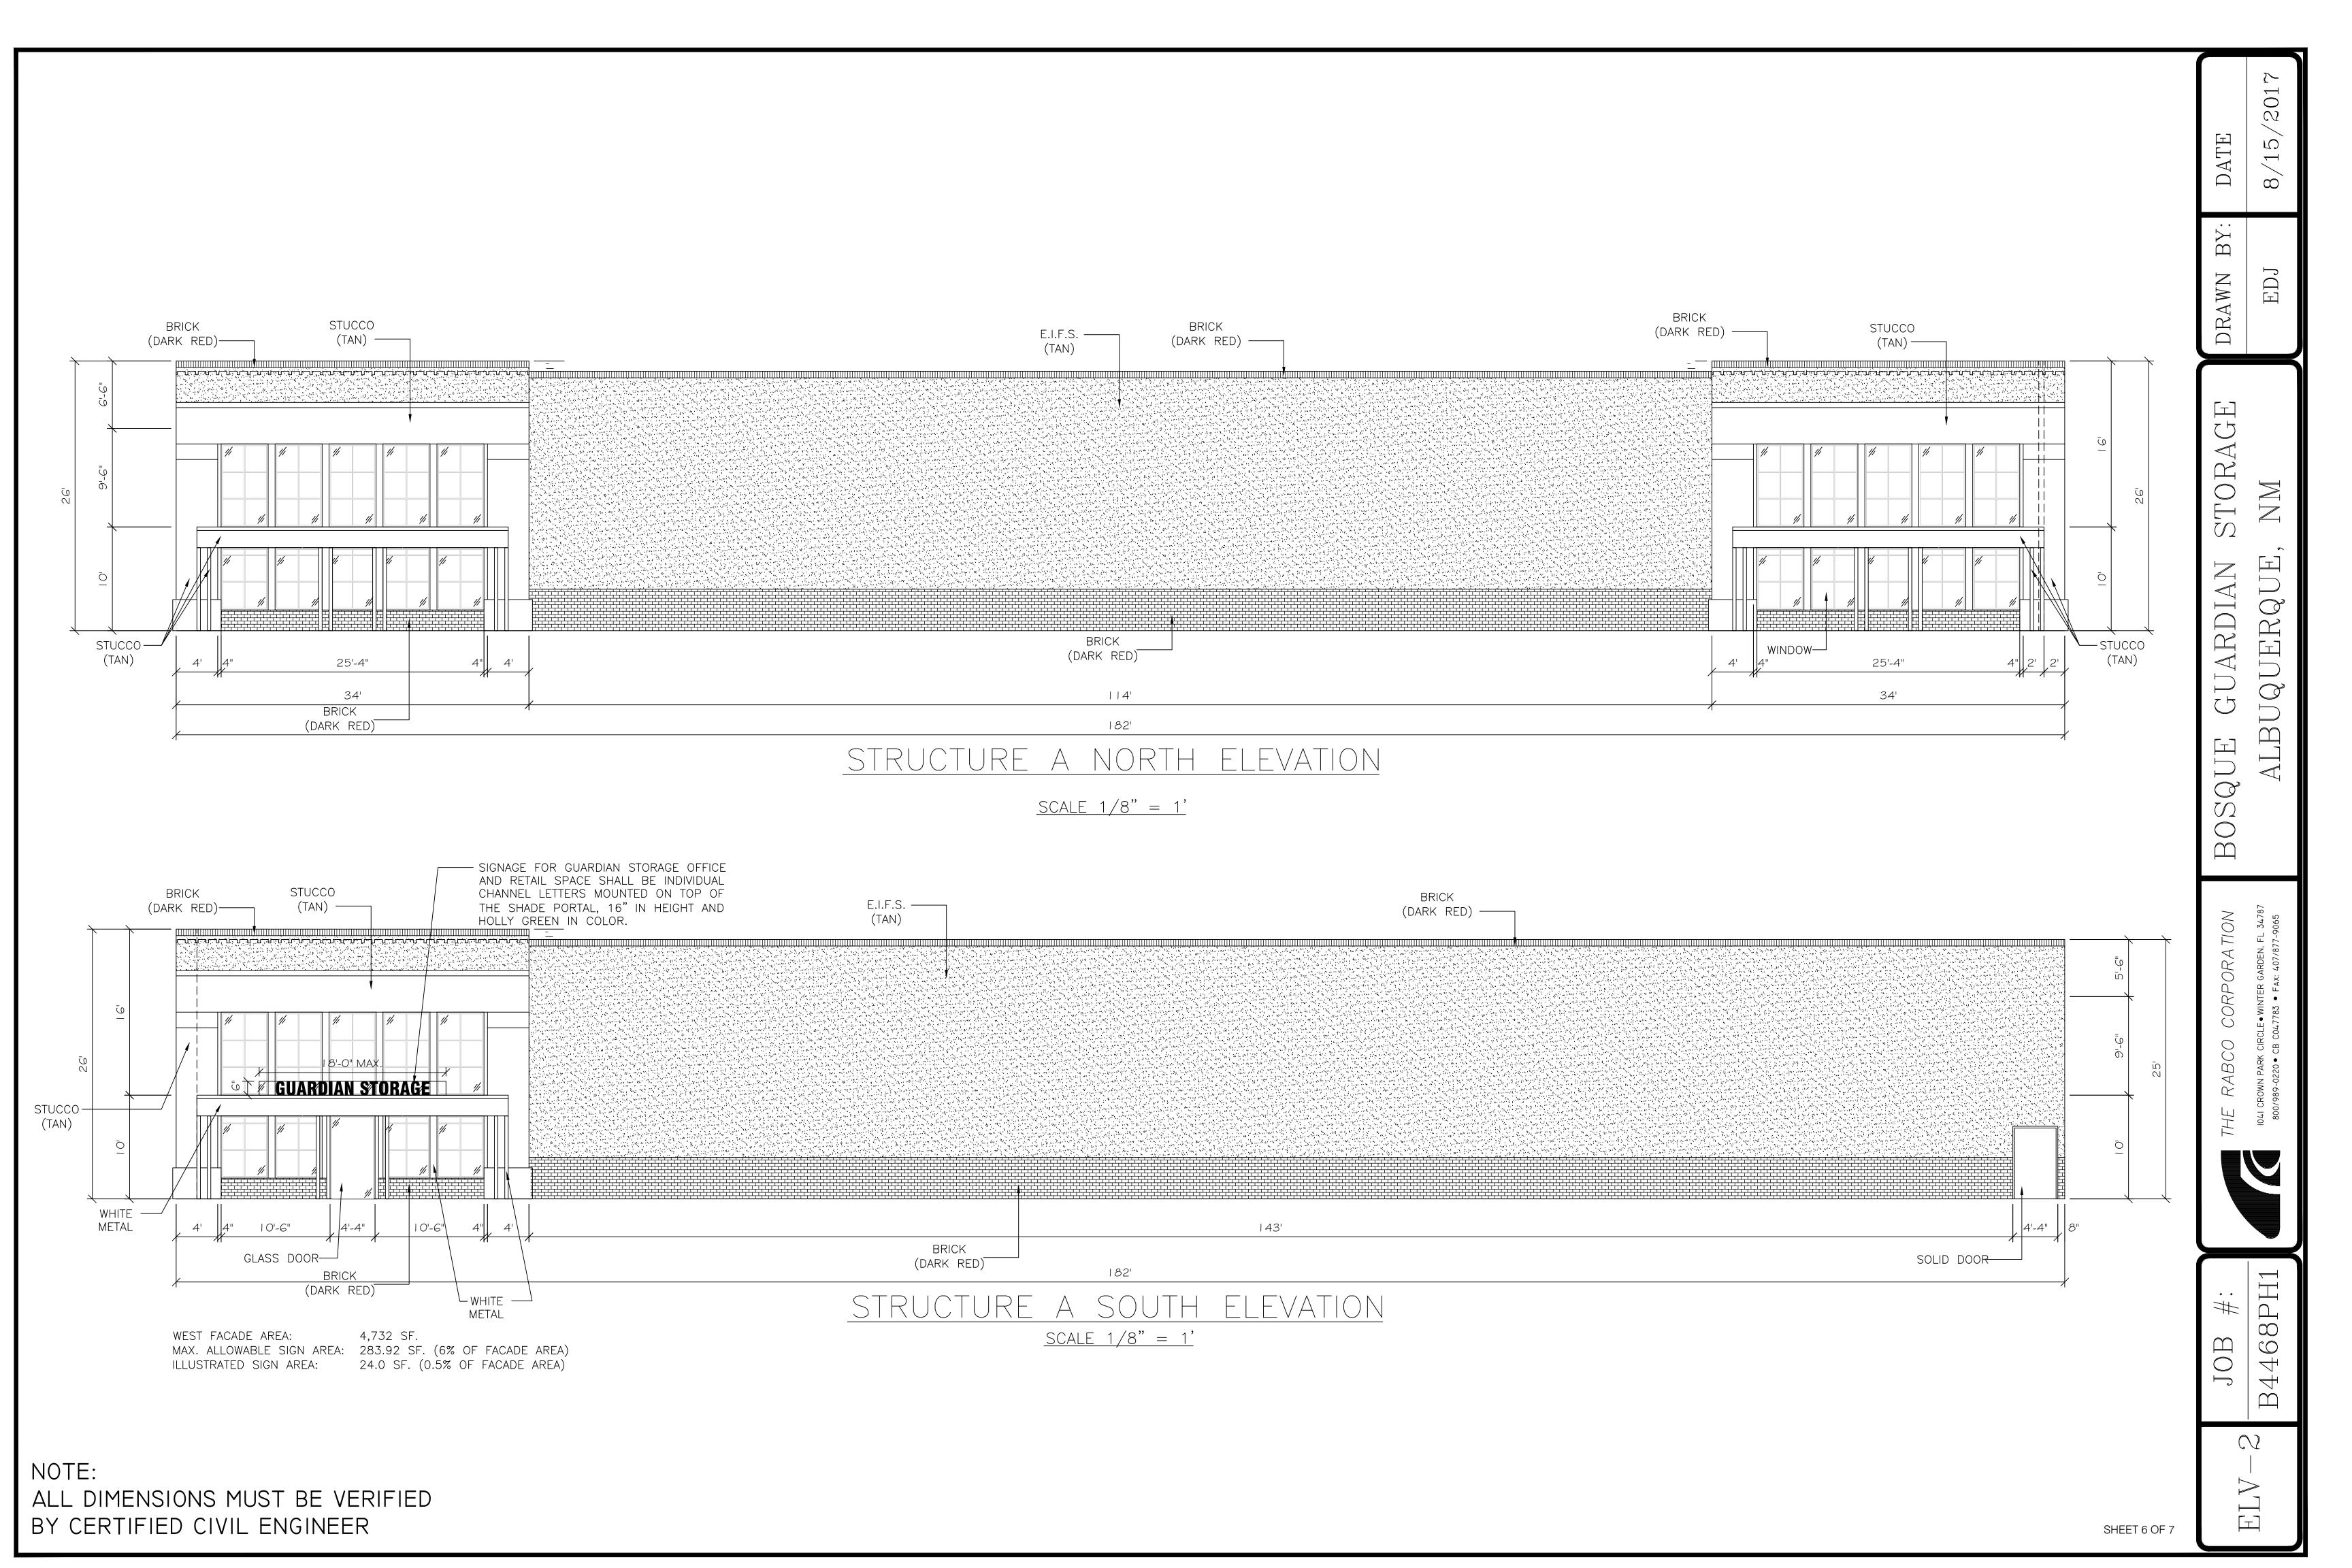

#### BUILDING AREA: 72,000 SF = FAR of 0.96

MAXIMUM BUILDING HEIGHT: MAXIMUM BUILDING HEIGHT SHALL BE PURSUANT TO THE CITY C-1 ZONE (26-FEET) AND SHALL COMPLY WITH THE COORS CORRIDOR SECTOR DEVELOPMENT PLAN (CCSDP) VIEW PRESERVATION REQUIREMENTS FOR SEGMENT 3 (SEE SHEET 7).

# GUARDIAN STORAGE