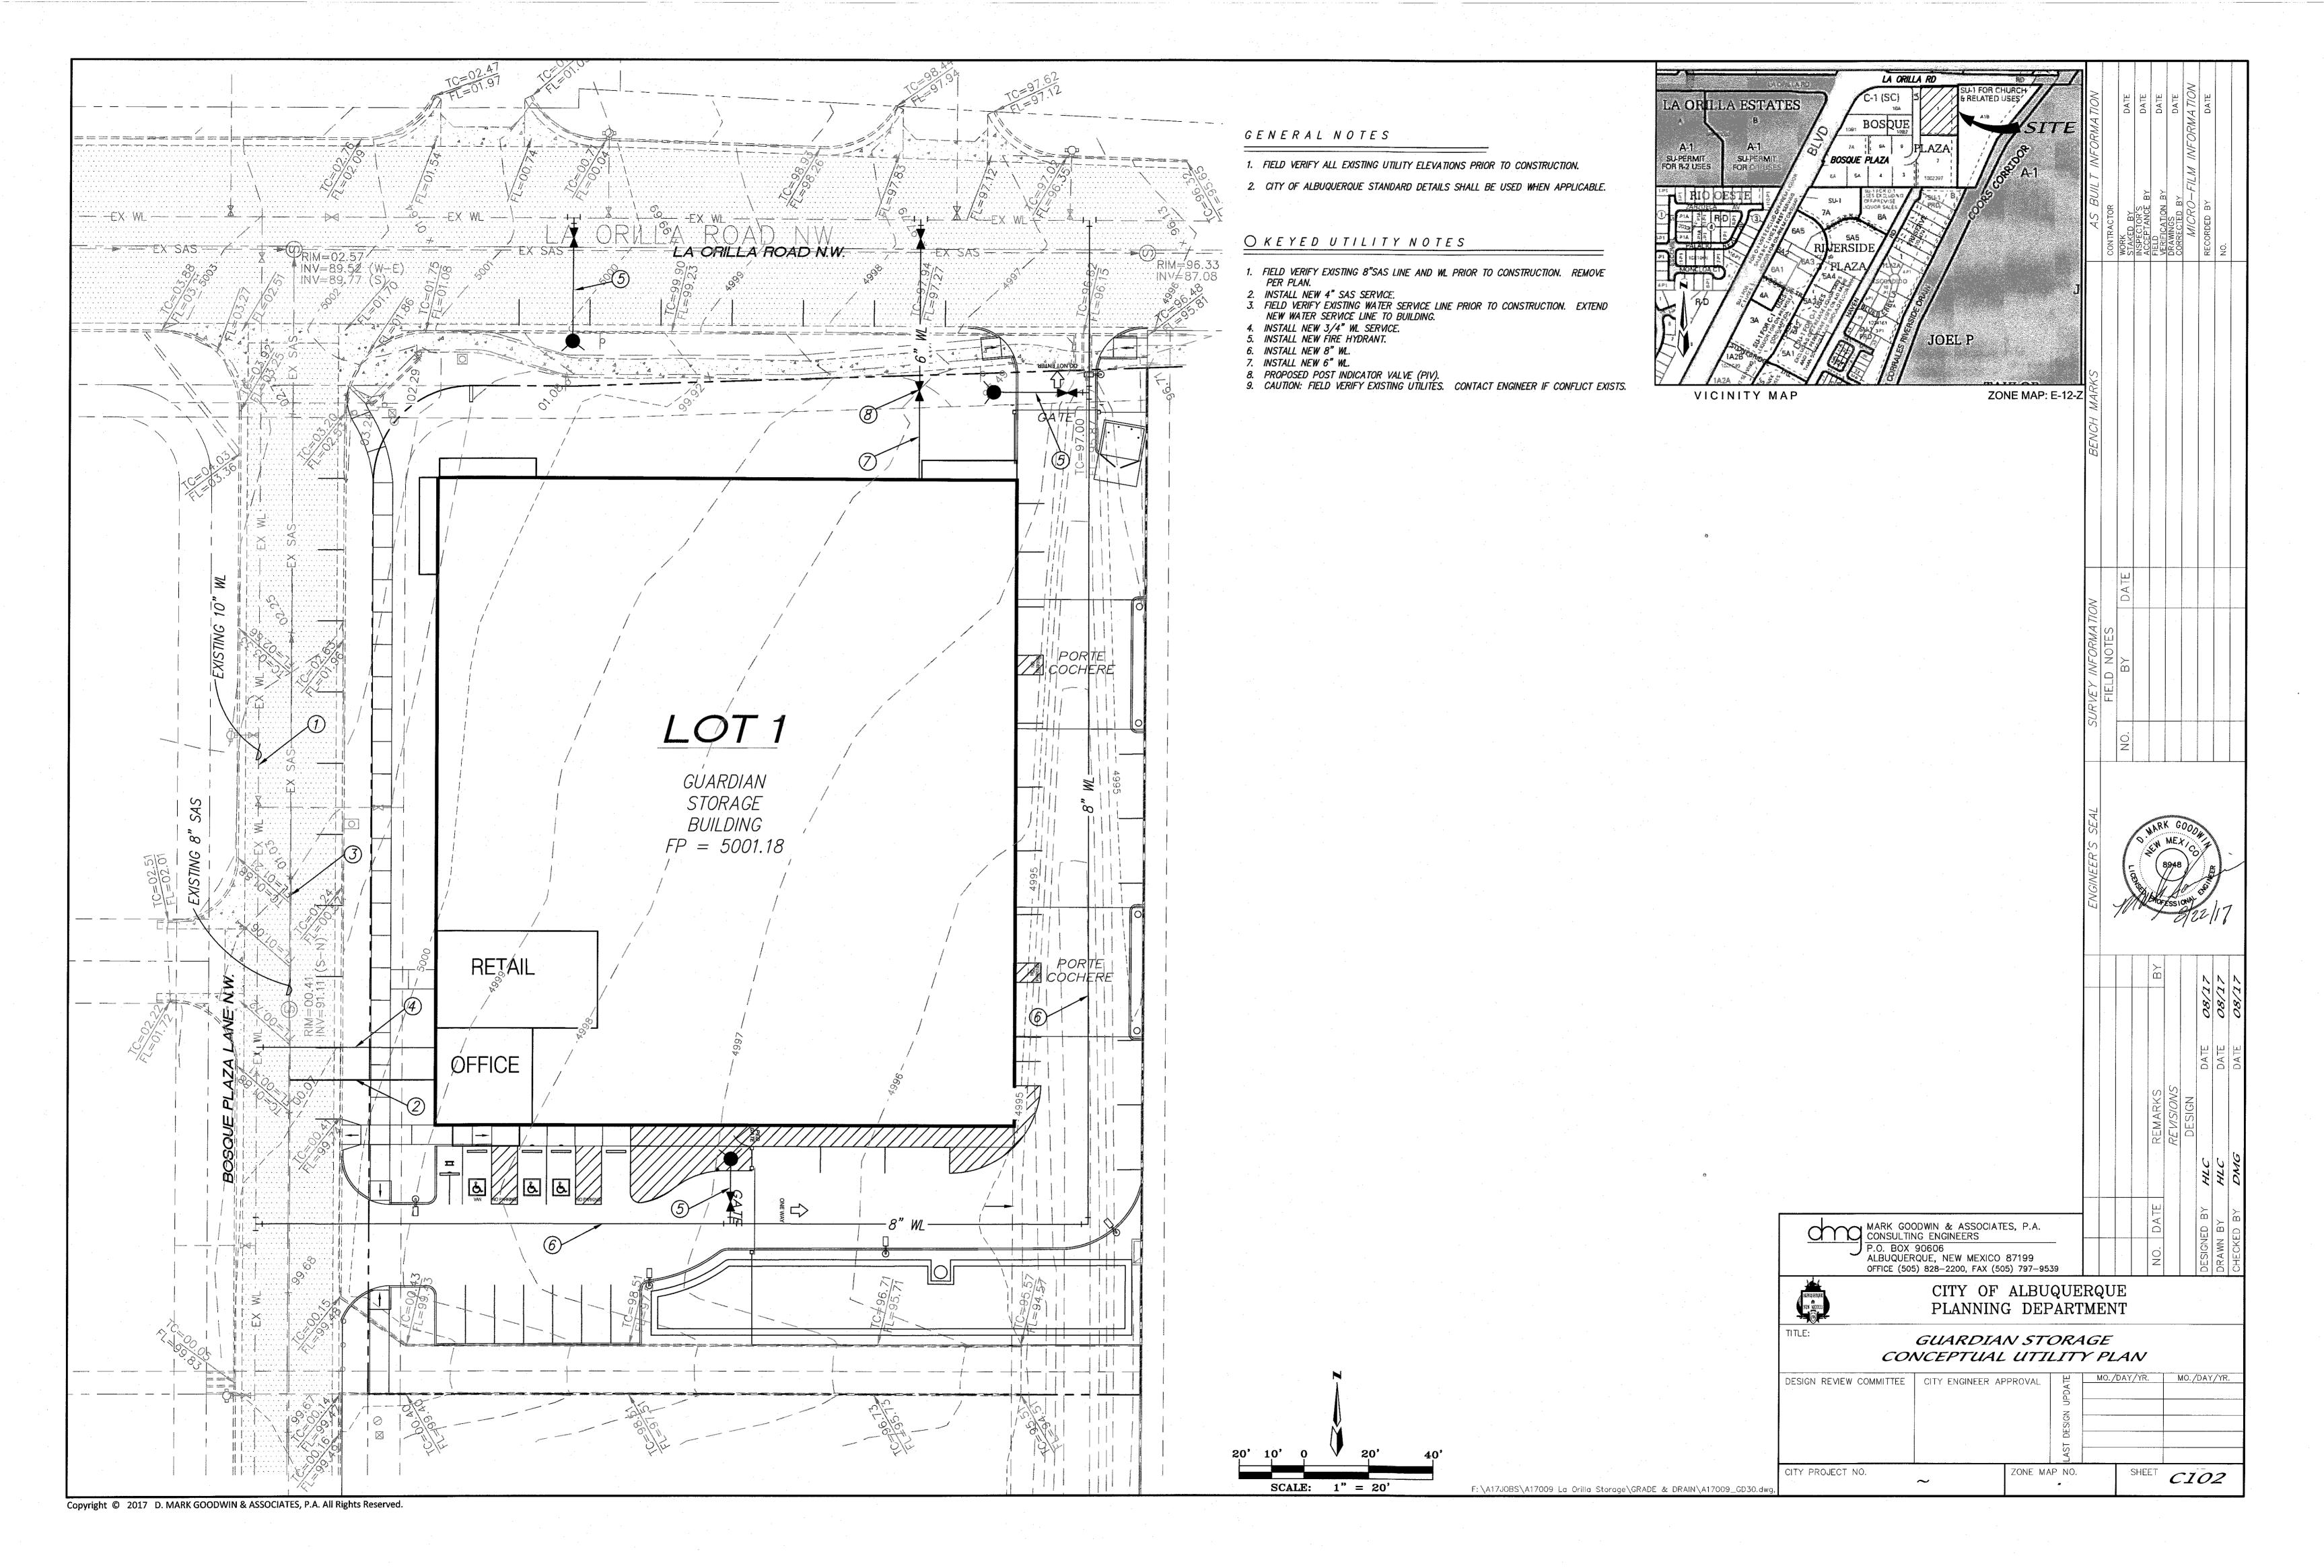

#### PNM COORDINATION

COORDINATION WITH PNM'S NEW SERVICE DELIVERY DEPARTMENT IS NECESSARY REGARDING PROPOSED TREE LOCATION AND HEIGHT, SIGN LOCATION AND HEIGHT, AND LIGHTING HEIGHT IN ORDER TO ENSURE SUFFICIENT SAFETY CLEARANCES.

SCREENING WILL BE DESIGNED TO ALLOW FOR ACCESS TO ELECTRIC UTILITIES. IT IS NECESSARY TO PROVIDE ADEQUATE CLEARANCE OF TEN FEET IN FRONT AND AT LEAST 5 FEET ON THE REMAINING THREE SIDES SURROUNDING ALL GROUND-MOUNTED EQUIPMENT FOR SAFE OPERATION, MAINTENANCE AND REPAIR PURPOSES.