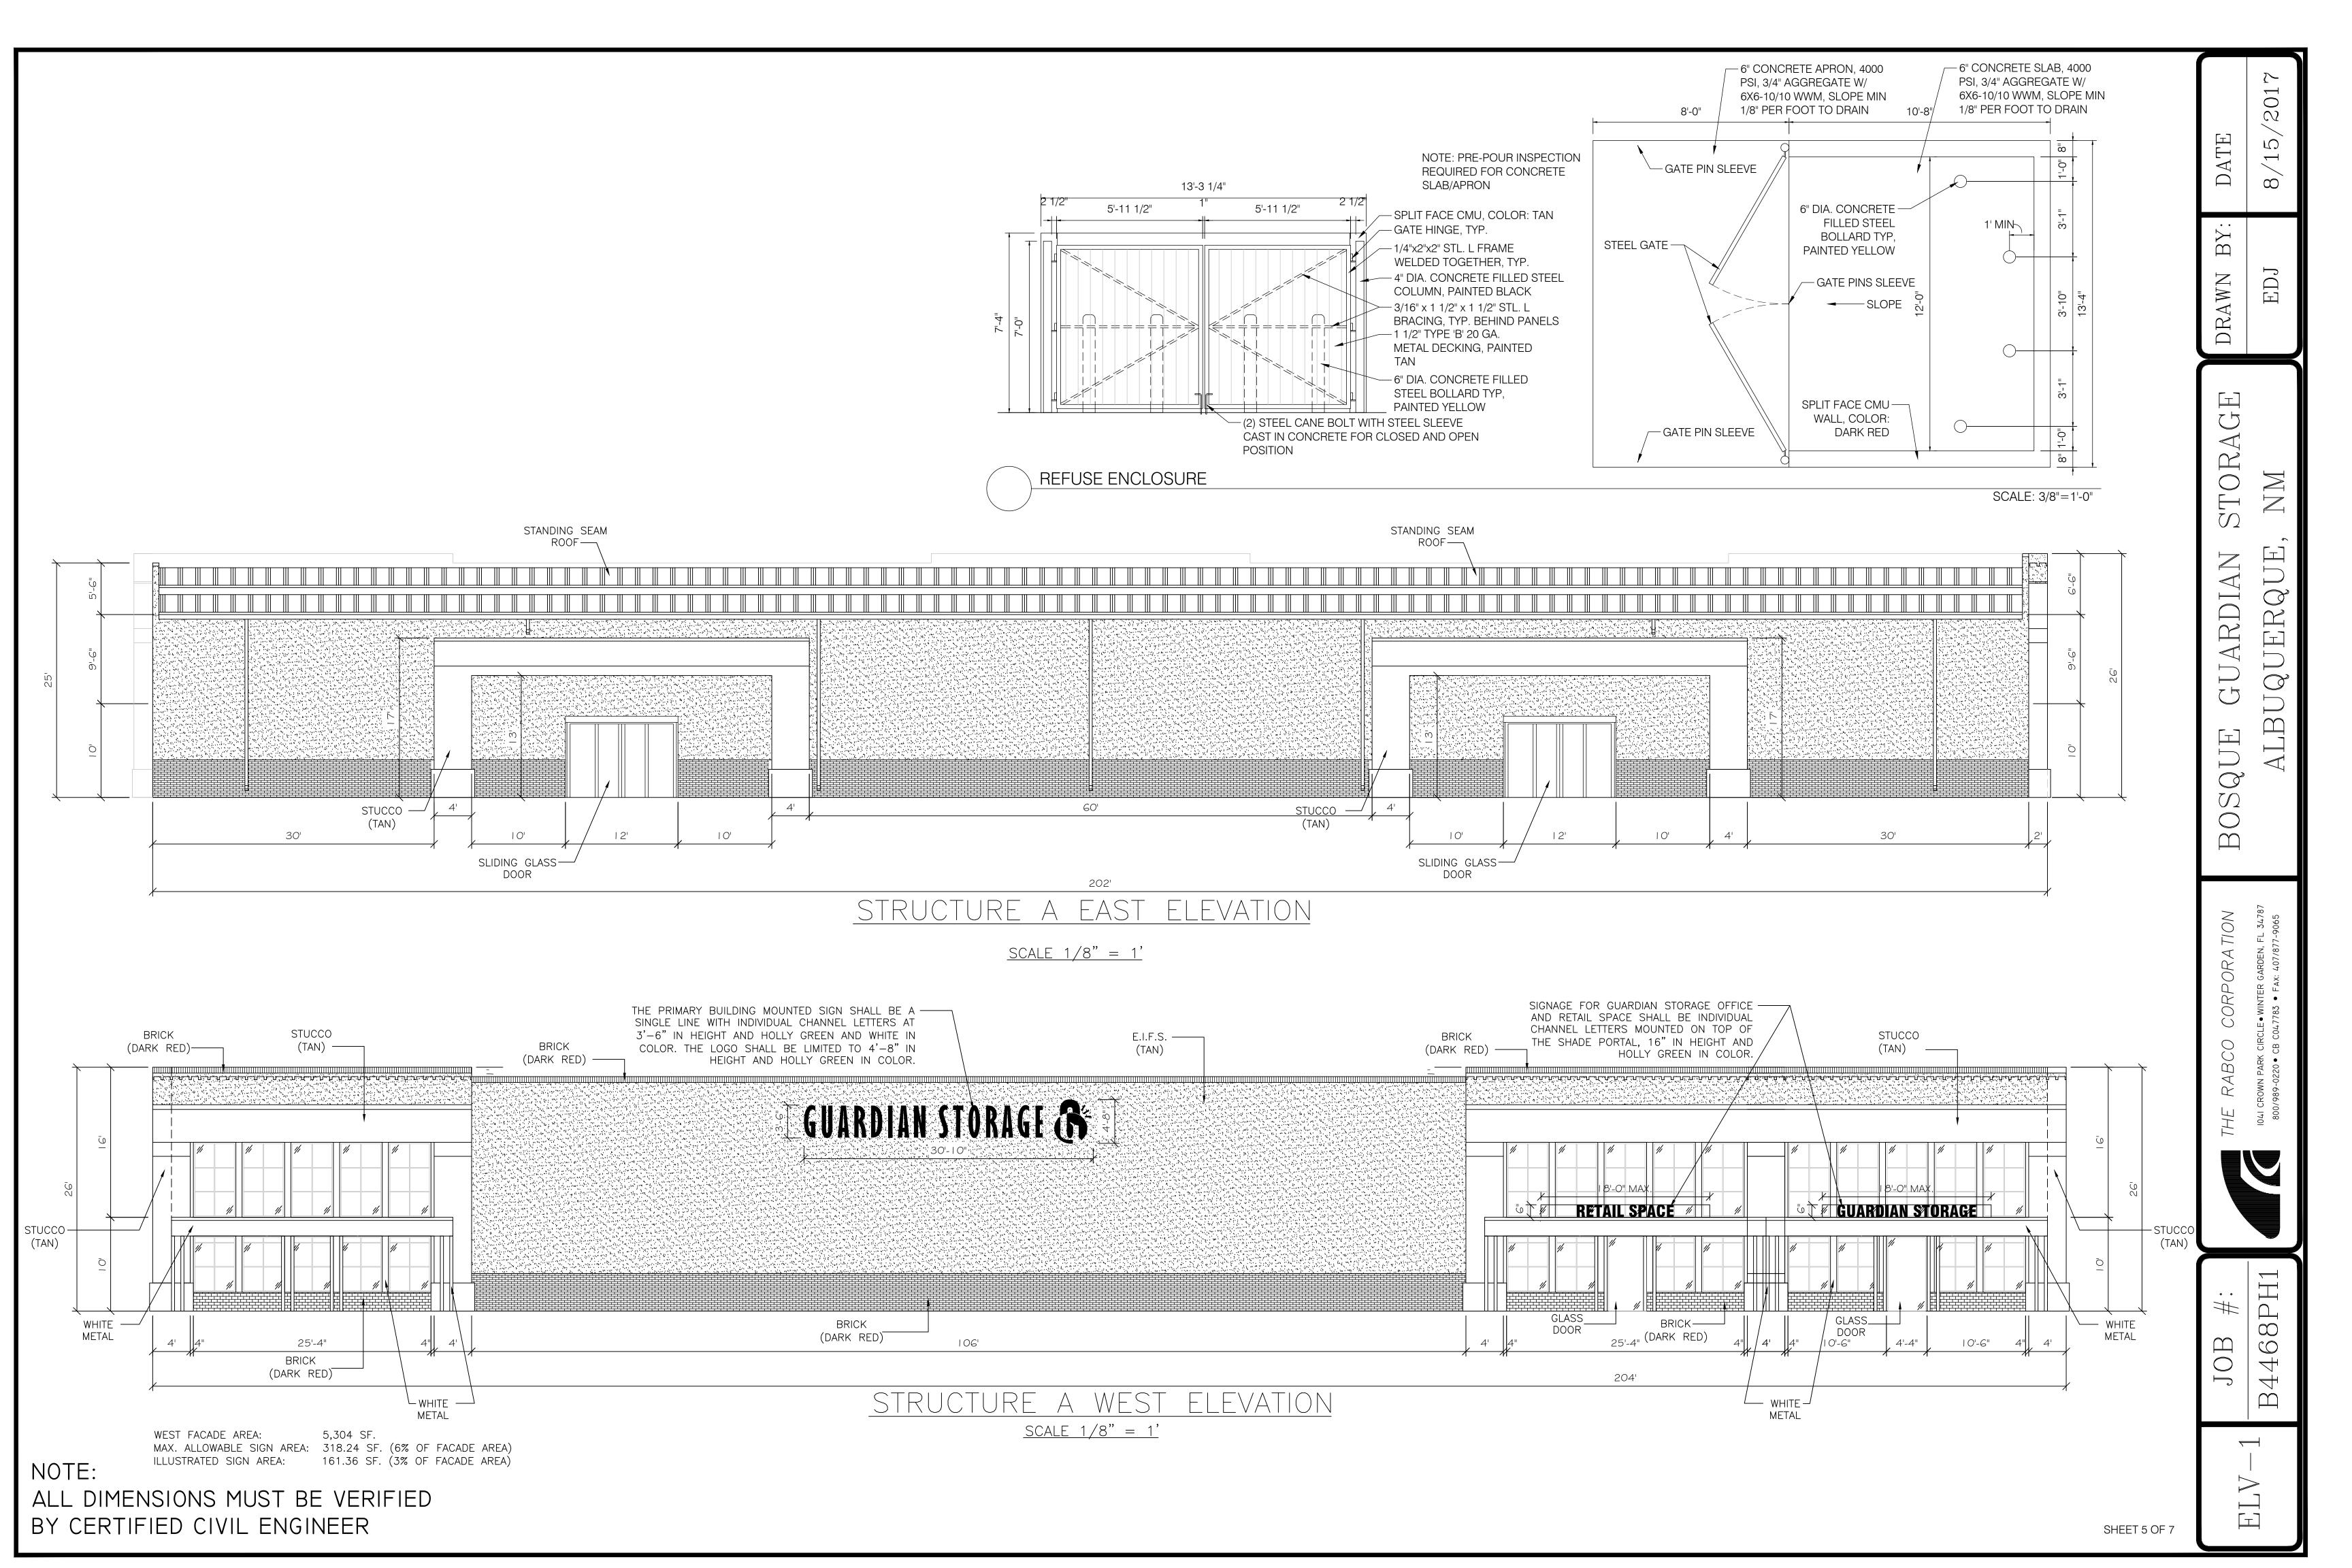

#### BUILDING AREA: 72,000 SF = FAR of 0.96

MAXIMUM BUILDING HEIGHT: MAXIMUM BUILDING HEIGHT SHALL BE PURSUANT TO THE CITY C-1 ZONE (26-FEET) AND SHALL COMPLY WITH THE COORS CORRIDOR SECTOR DEVELOPMENT PLAN (CCSDP) VIEW PRESERVATION REQUIREMENTS FOR SEGMENT 3 (SEE SHEET 7).

## VIEW PLANE CALCULATIONS

(FINISH FLOOR, COORS GRADE, AND VIEW PLANE ARE IN FEET ABOVE SEA LEVEL, HEIGHTS ARE IN FEET ABOVE FINISH FLOOR.)

COORS BOULEVARD EAST DRIVE LANE ELEVATION: 5017.80 VIEW PLANE 4-FEET ABOVE EAST DRIVE LANE: BUILDING FINISH FLOOR ELEVATION:

5021.80 5001.18

1/3 ABOVE VIEW PANE 2/3 BELOW VIEW PANE MAXIMUM BUILDING HEIGHT

PROPOSED BUILDING SHALL NOT EXCEED 26' IN HEIGHT.

10.31 20.62 \*30.93 \*MAXIMUM BUILDING HEIGHT PER C1 ZONE IS 26' THEREFORE