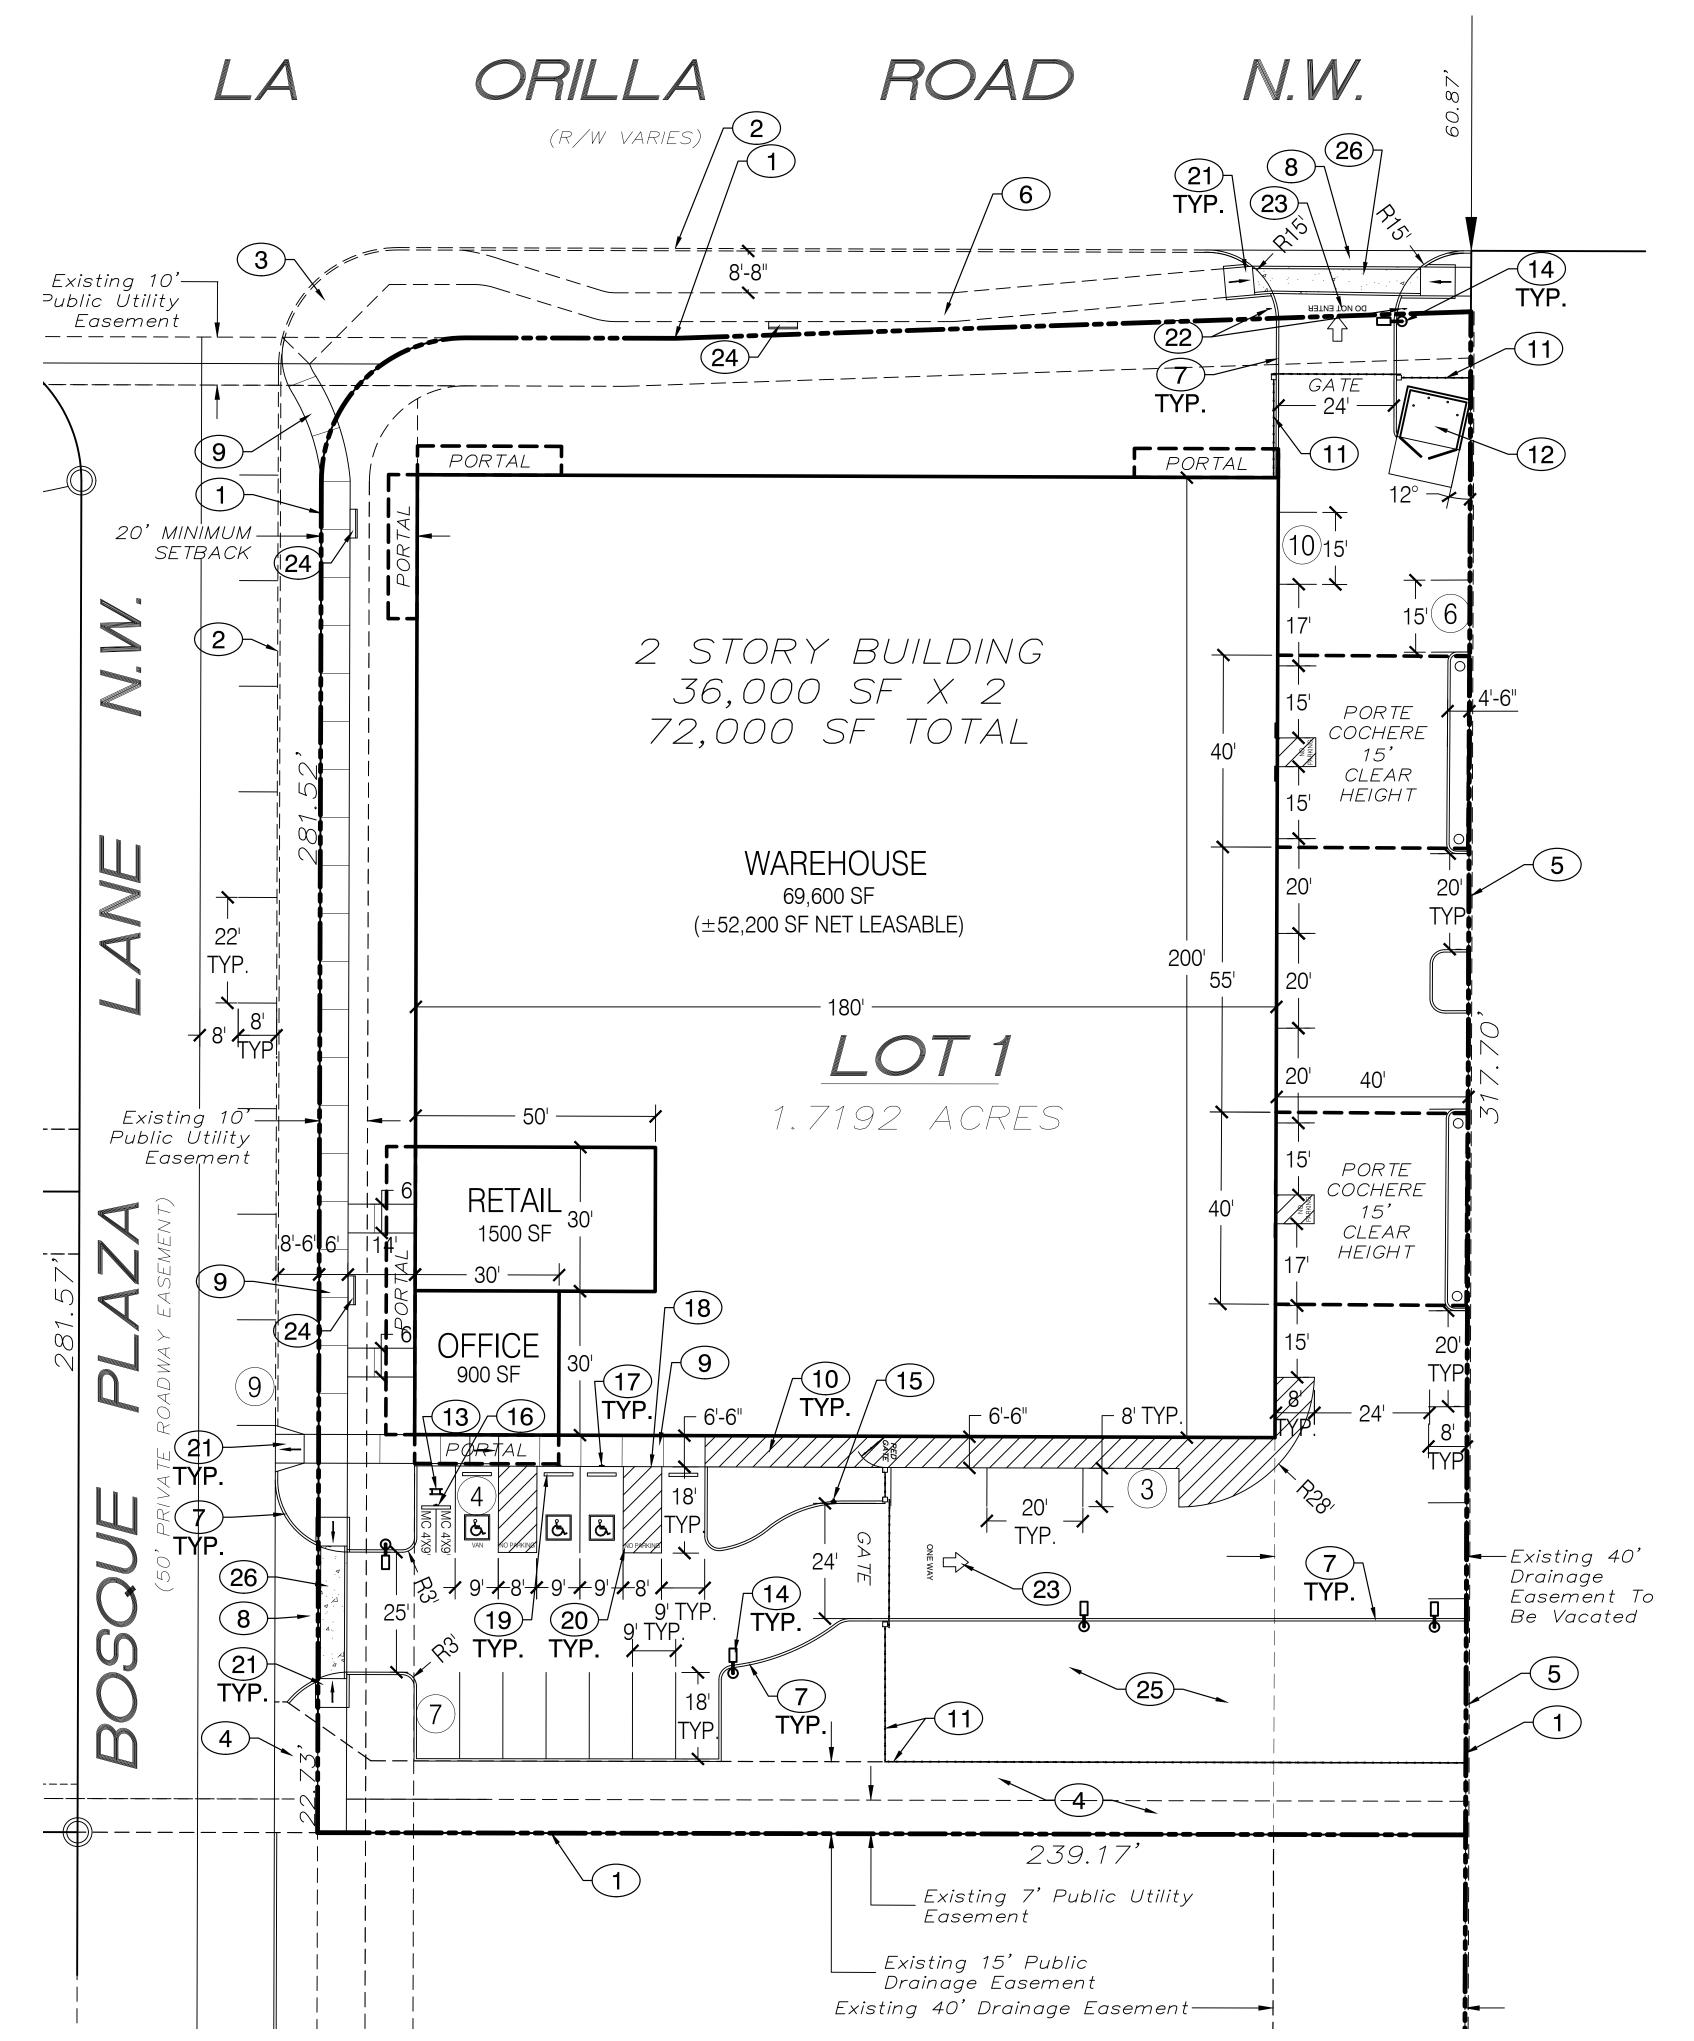

## SITE DATA:

LEGAL DESCRIPTION: LOT 1, BOSQUE PLAZA SUBDIVISION

SITE AREA: 1.72 AC. / 74,923 SF

### ZONING: C-1 (SC)

PROPOSED LAND USE: 2-STORY BUILDING FOR STORAGE AND RETAIL USES AS PERMITTED IN THE C-1 AND INDOOR CLIMATE CONTROLLED STORAGE USES. STORAGE FACILITY TO PROHIBIT THE IMPROPER STORAGE OF HAZARDOUS, EXPLOSIVE OR ILLEGAL MATERIALS.

MAXIMUM FLOOR AREA RATIO: 1.0

#### BUILDING AREA: 72,000 SF = FAR of 0.96

MAXIMUM BUILDING HEIGHT: MAXIMUM BUILDING HEIGHT SHALL BE PURSUANT TO THE CITY C-1 ZONE (26-FEET) AND SHALL COMPLY WITH THE COORS CORRIDOR SECTOR DEVELOPMENT PLAN (CCSDP) VIEW PRESERVATION REQUIREMENTS FOR SEGMENT 3 (SEE SHEET 7).

#### PARKING REQUIREMENTS

| Γ, | ANNING NEQUINEIVIS.                                            |            |
|----|----------------------------------------------------------------|------------|
|    | WAREHOUSE: 1 SPACE PER 2,000 SQUARE FEET OF NET LEASABLE SPACE | 26.1       |
|    | RETAIL: 1 SPACE PER 200 SQUARE FEET                            | 7.5        |
|    | OFFICE: 1 SPACE PER 200 SQUARE FEET                            | 4.5        |
|    | TOTAL PARKING REQUIRED:                                        | 39         |
|    | PROVIDED PARKING                                               |            |
|    | OFF-STREET PARKING SPACES:                                     | 23         |
|    | COMPACT OFF-STREET PARKING SPACES (MAX 9):                     | 7          |
|    | PRIVATE ROADWAY EASEMENT PARKING SPACES:                       | <u>+ 9</u> |
|    | TOTAL PARKING PROVIDED:                                        | 39         |
|    | HANDICAPPED REQUIRED:                                          | 3          |
|    | HANDICAPPED PROVIDED:                                          | 3          |
|    | MOTORCYCLE PARKING REQUIRED:                                   | 2          |
|    | MOTORCYCLE PARKING PROVIDED:                                   | 2          |
|    | BICYCLE REQUIRED:                                              | 2          |
|    | BICYCLE PROVIDED:                                              | 4          |
|    |                                                                |            |

## KEY NOTES:

1. PROPERTY BOUNDARY

- EXISTING CURB AND GUTTER TO REMAIN
- 3. EXISTING ACCESSIBLE RAMP TO REMAIN
- 4. EXISTING CONCRETE DRAINAGE CHANNEL TO REMAIN
- 5. EXISTING BLOCK WALL TO REMAIN
- 6. EXISTING CONCRETE SIDEWALK TO REMAIN7. CONCRETE CURB AND GUTTER
- 8. CONCRETE DRIVE PAD
- 9. CONCRETE SIDEWALK
- 10. STRIPED ASPHALT PAVING
- 11. 8' HEIGHT WROUGHT IRON FENCE, COLOR: TO MATCH PRIMARY BUILDING COLOR
- 12. REFUSE ENCLOSURE
- 13. BICYCLE RACK
- 14. SITE LIGHTING
- FLECTRIC GATE KEY PAC
- 15. ELECTRIC GATE KEY PAD16. "MOTORCYCLE PARKING ONLY" SIGN
- 17. ADA "HANDICAP PARKING ONLY" SIGN, MUST HAVE THE REQUIRED LANGUAGE PER 66-7-352.4C NMSA 1978 "VIOLATORS ARE SUBJECT TO A FINE AND/OR TOWING." ADDITIONAL "VAN ACCESSIBLE" SIGN TO BE INCLUDED AT VAN ACCESSIBLE SPACE.

- 18. SIDEWALK FLUSH WITH ASPHALT
- 19. CONCRETE PARKING BUMPER
- 20. ADA ACCESS AISLE. AISLE SHALL HAVE THE WORDS "NO PARKING" IN CAPITAL LETTERS, EACH OF WHICH SHALL BE AT LEAST ONE FOOT HIGH AND AT LEAST TWO INCHES WIDE, PLACED AT THE REAR OF THE PARKING SPACE SO AS TO BE CLOSE TO WHERE AN ADJACENT VEHICLE'S REAR TIRE WOULD BE PLACED. (66-1-2.1.B NMSA 1978)
- 21. ACCESSIBLE CONCRETE RAMP
- 22. "DO NOT ENTER" SIGN 12"X18" ON STEAL POST
- 23. PAINTED DIRECTIONAL ARROW AND 1'-6" TALL LETTERS, TYP.
- 24. 6' BENCH
- 25. PONDING, SEE CONCEPTUAL GRADING AND DRAINAGE PLAN
- 26. 6' WIDE CONCRETE PEDESTRIAN CROSSING WITH WHITE EDGING