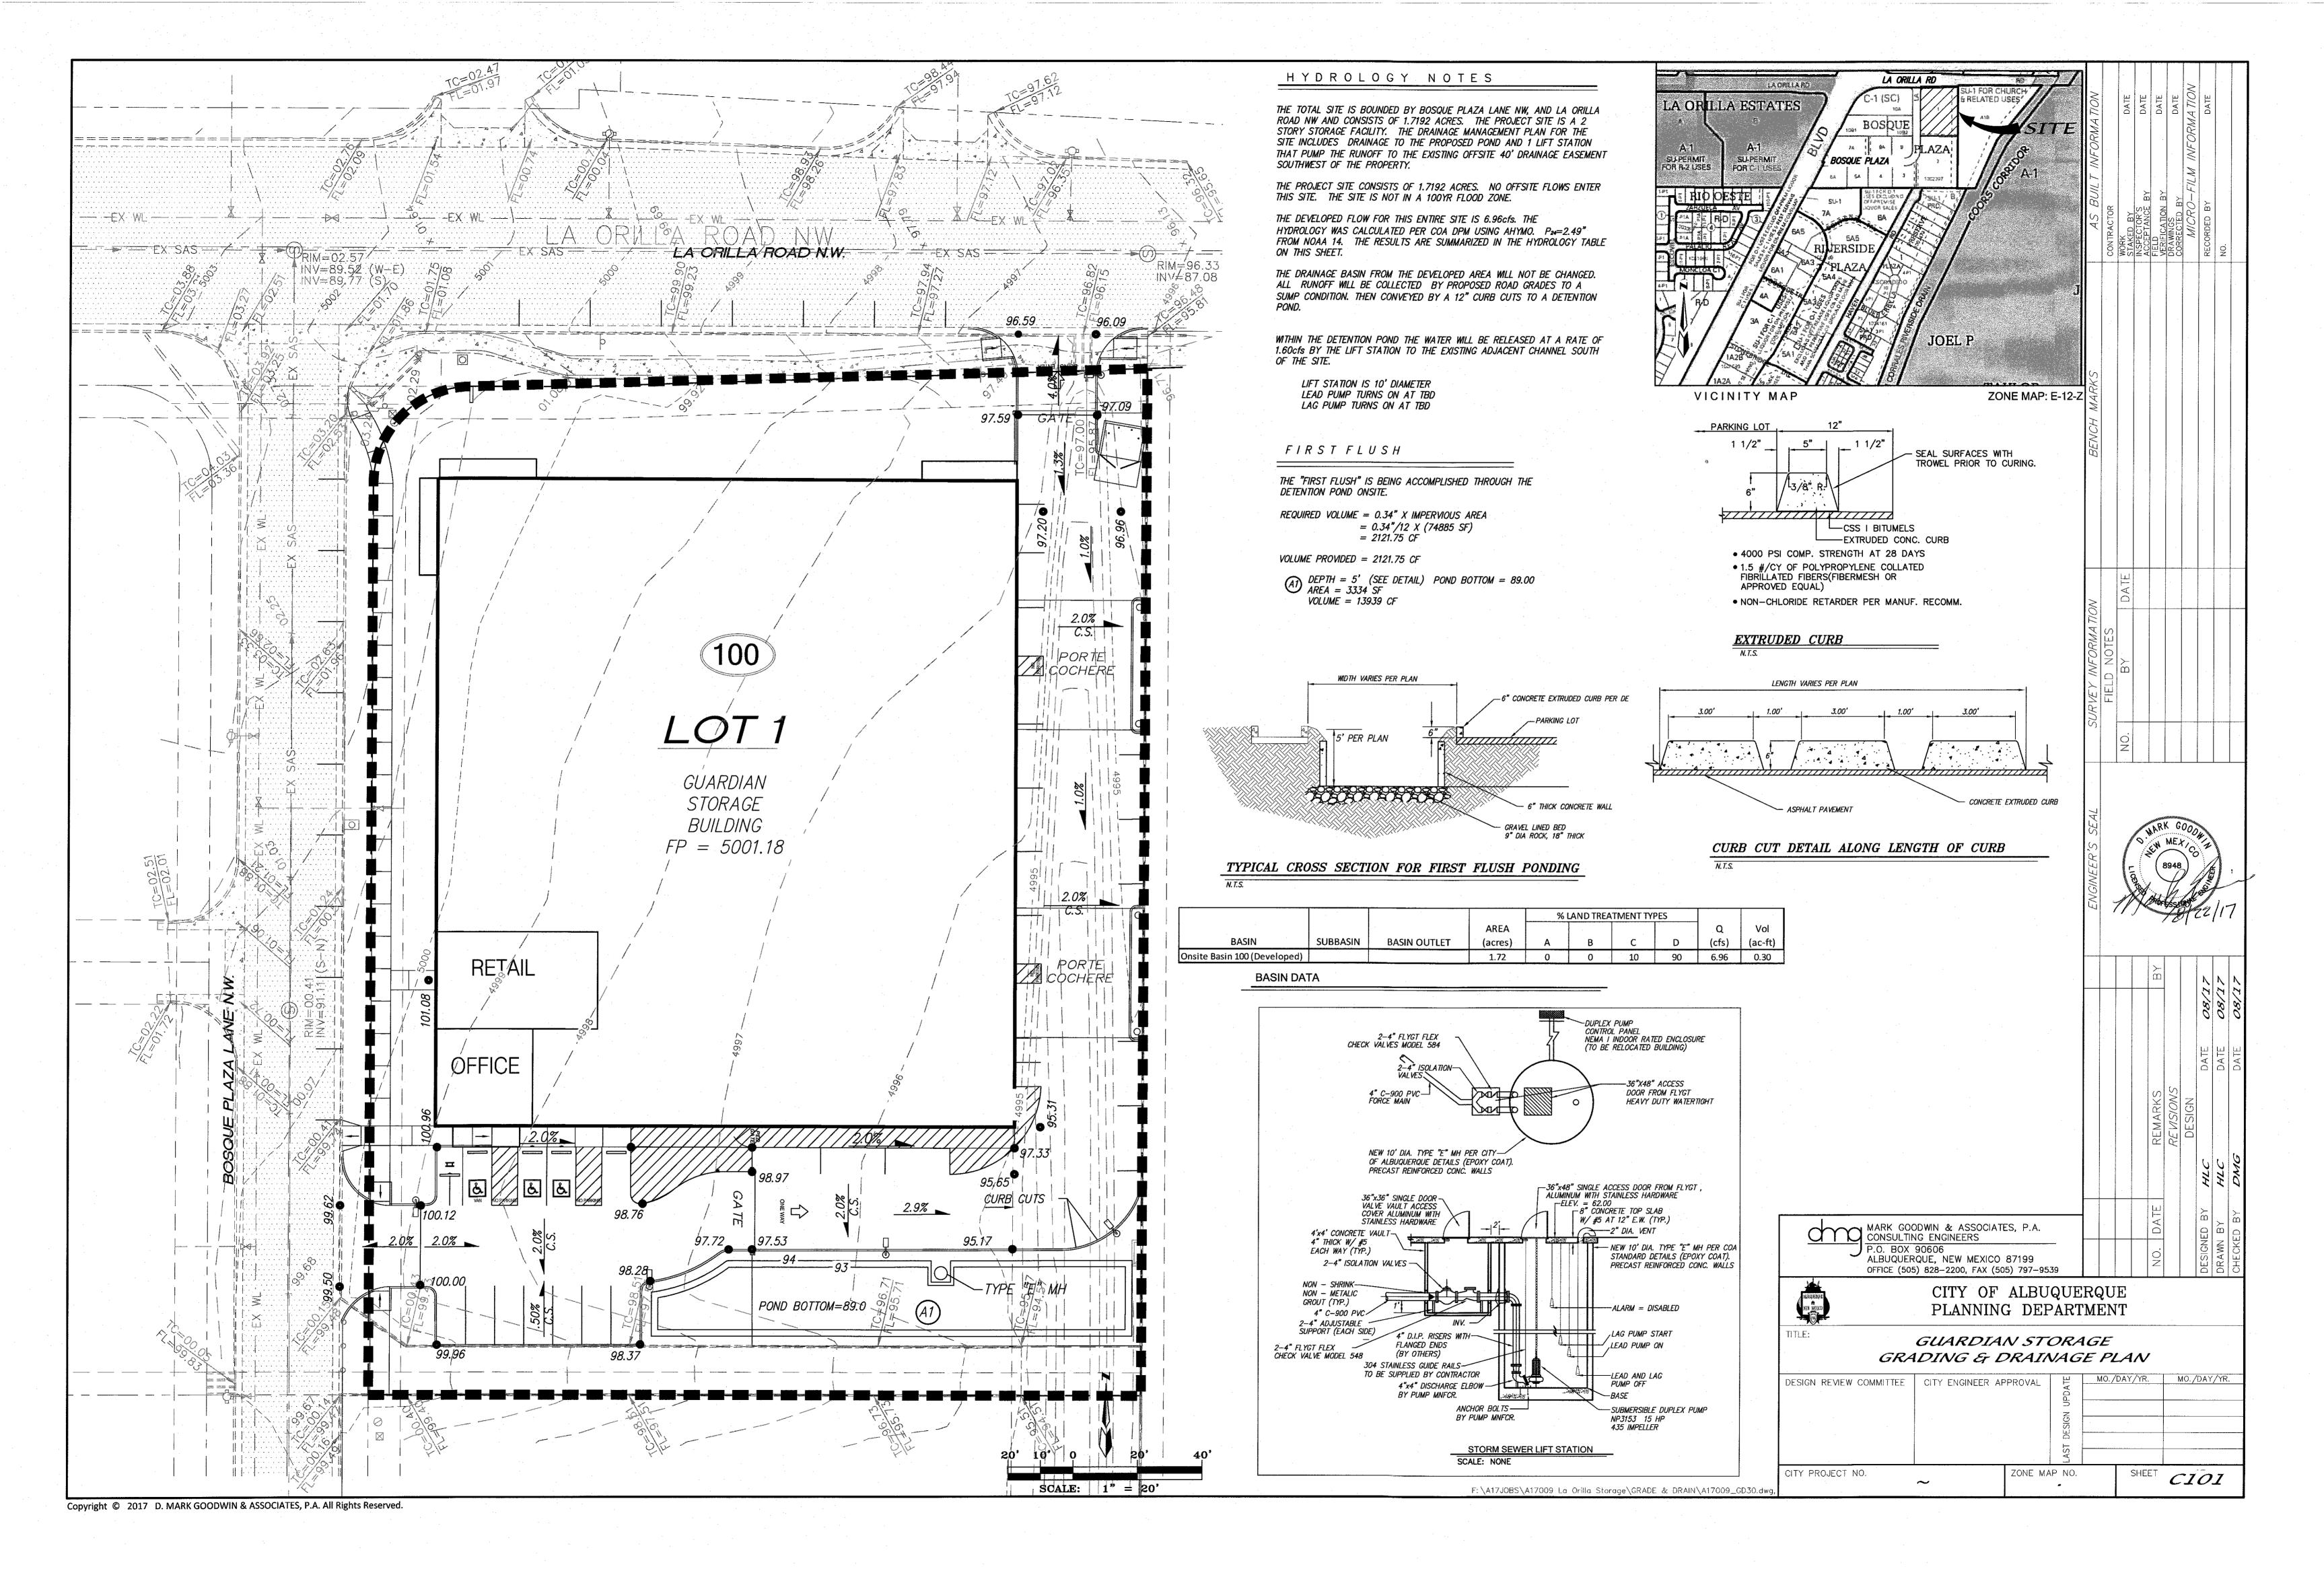

#### WATER HARVESTING

SEE GRADING AND DRAINAGE PLAN FOR STRATEGY TO CAPTURE THE FIRST .44" OF FIRST FLUSH RAINFALL.

#### LANDSCAPE AREA COVERAGE

TOTAL SITE AREA (1.72 AC.): 74,923 SF BUILDING AREA: - 36,900 SF 38,023 SF NET AREA

5,703 SF REQUIRED LANDSCAPE AREA (15% OF NET AREA): 17,607 SF (46%) PROVIDED LANDSCAPE AREA