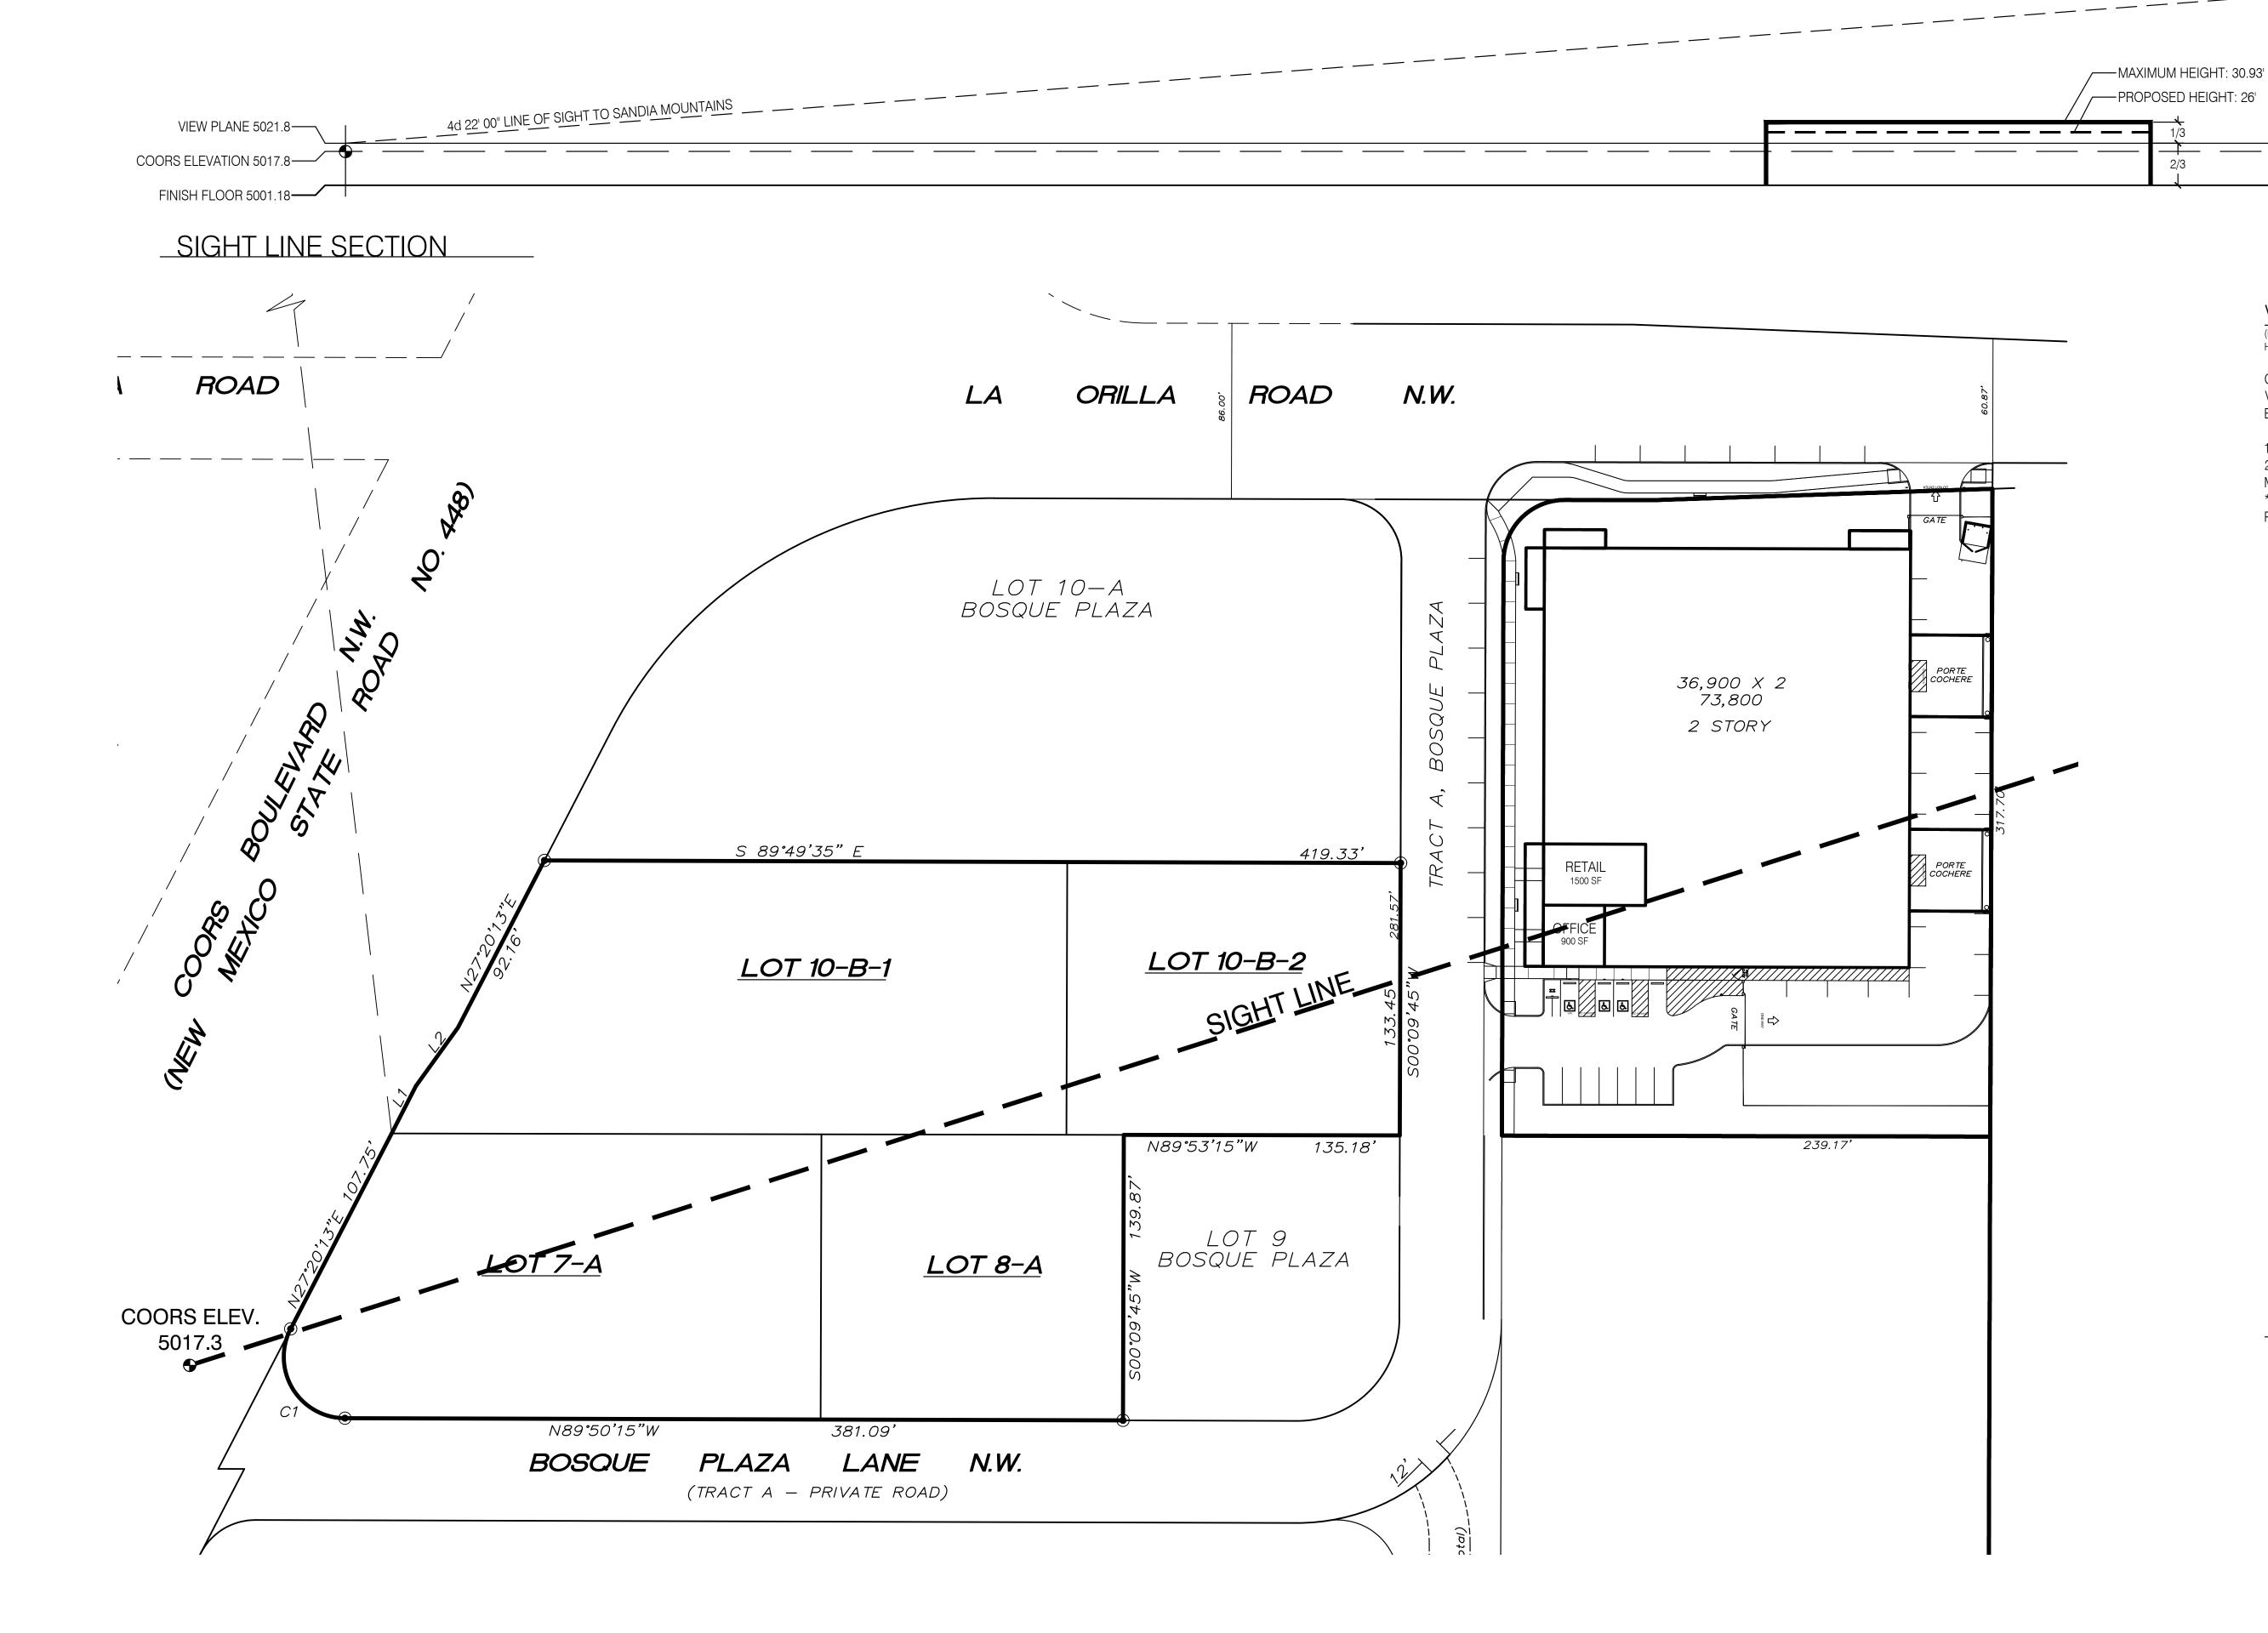

## VIEW PLANE CALCULATIONS

(FINISH FLOOR, COORS GRADE, AND VIEW PLANE ARE IN FEET ABOVE SEA LEVEL, HEIGHTS ARE IN FEET ABOVE FINISH FLOOR.)

COORS BOULEVARD EAST DRIVE LANE ELEVATION: 5017.80 VIEW PLANE 4-FEET ABOVE EAST DRIVE LANE: BUILDING FINISH FLOOR ELEVATION:

5021.80 5001.18

1/3 ABOVE VIEW PANE 2/3 BELOW VIEW PANE MAXIMUM BUILDING HEIGHT

PROPOSED BUILDING SHALL NOT EXCEED 26' IN HEIGHT.

10.31 20.62 \*30.93 \*MAXIMUM BUILDING HEIGHT PER C1 ZONE IS 26' THEREFORE

# GUARDIAN STORAGE

## VIEW CORRIDOR COMPLIANCE PLAN

Prepared for: Guardian Storage VI, LLC 9221 Eagle Ranch Rd NW Albuquerque, NM 87114

Prepared by: Consensus Planning, Inc. 302 Eighth Street SW Albuquerque, NM 87102

March 30, 2017