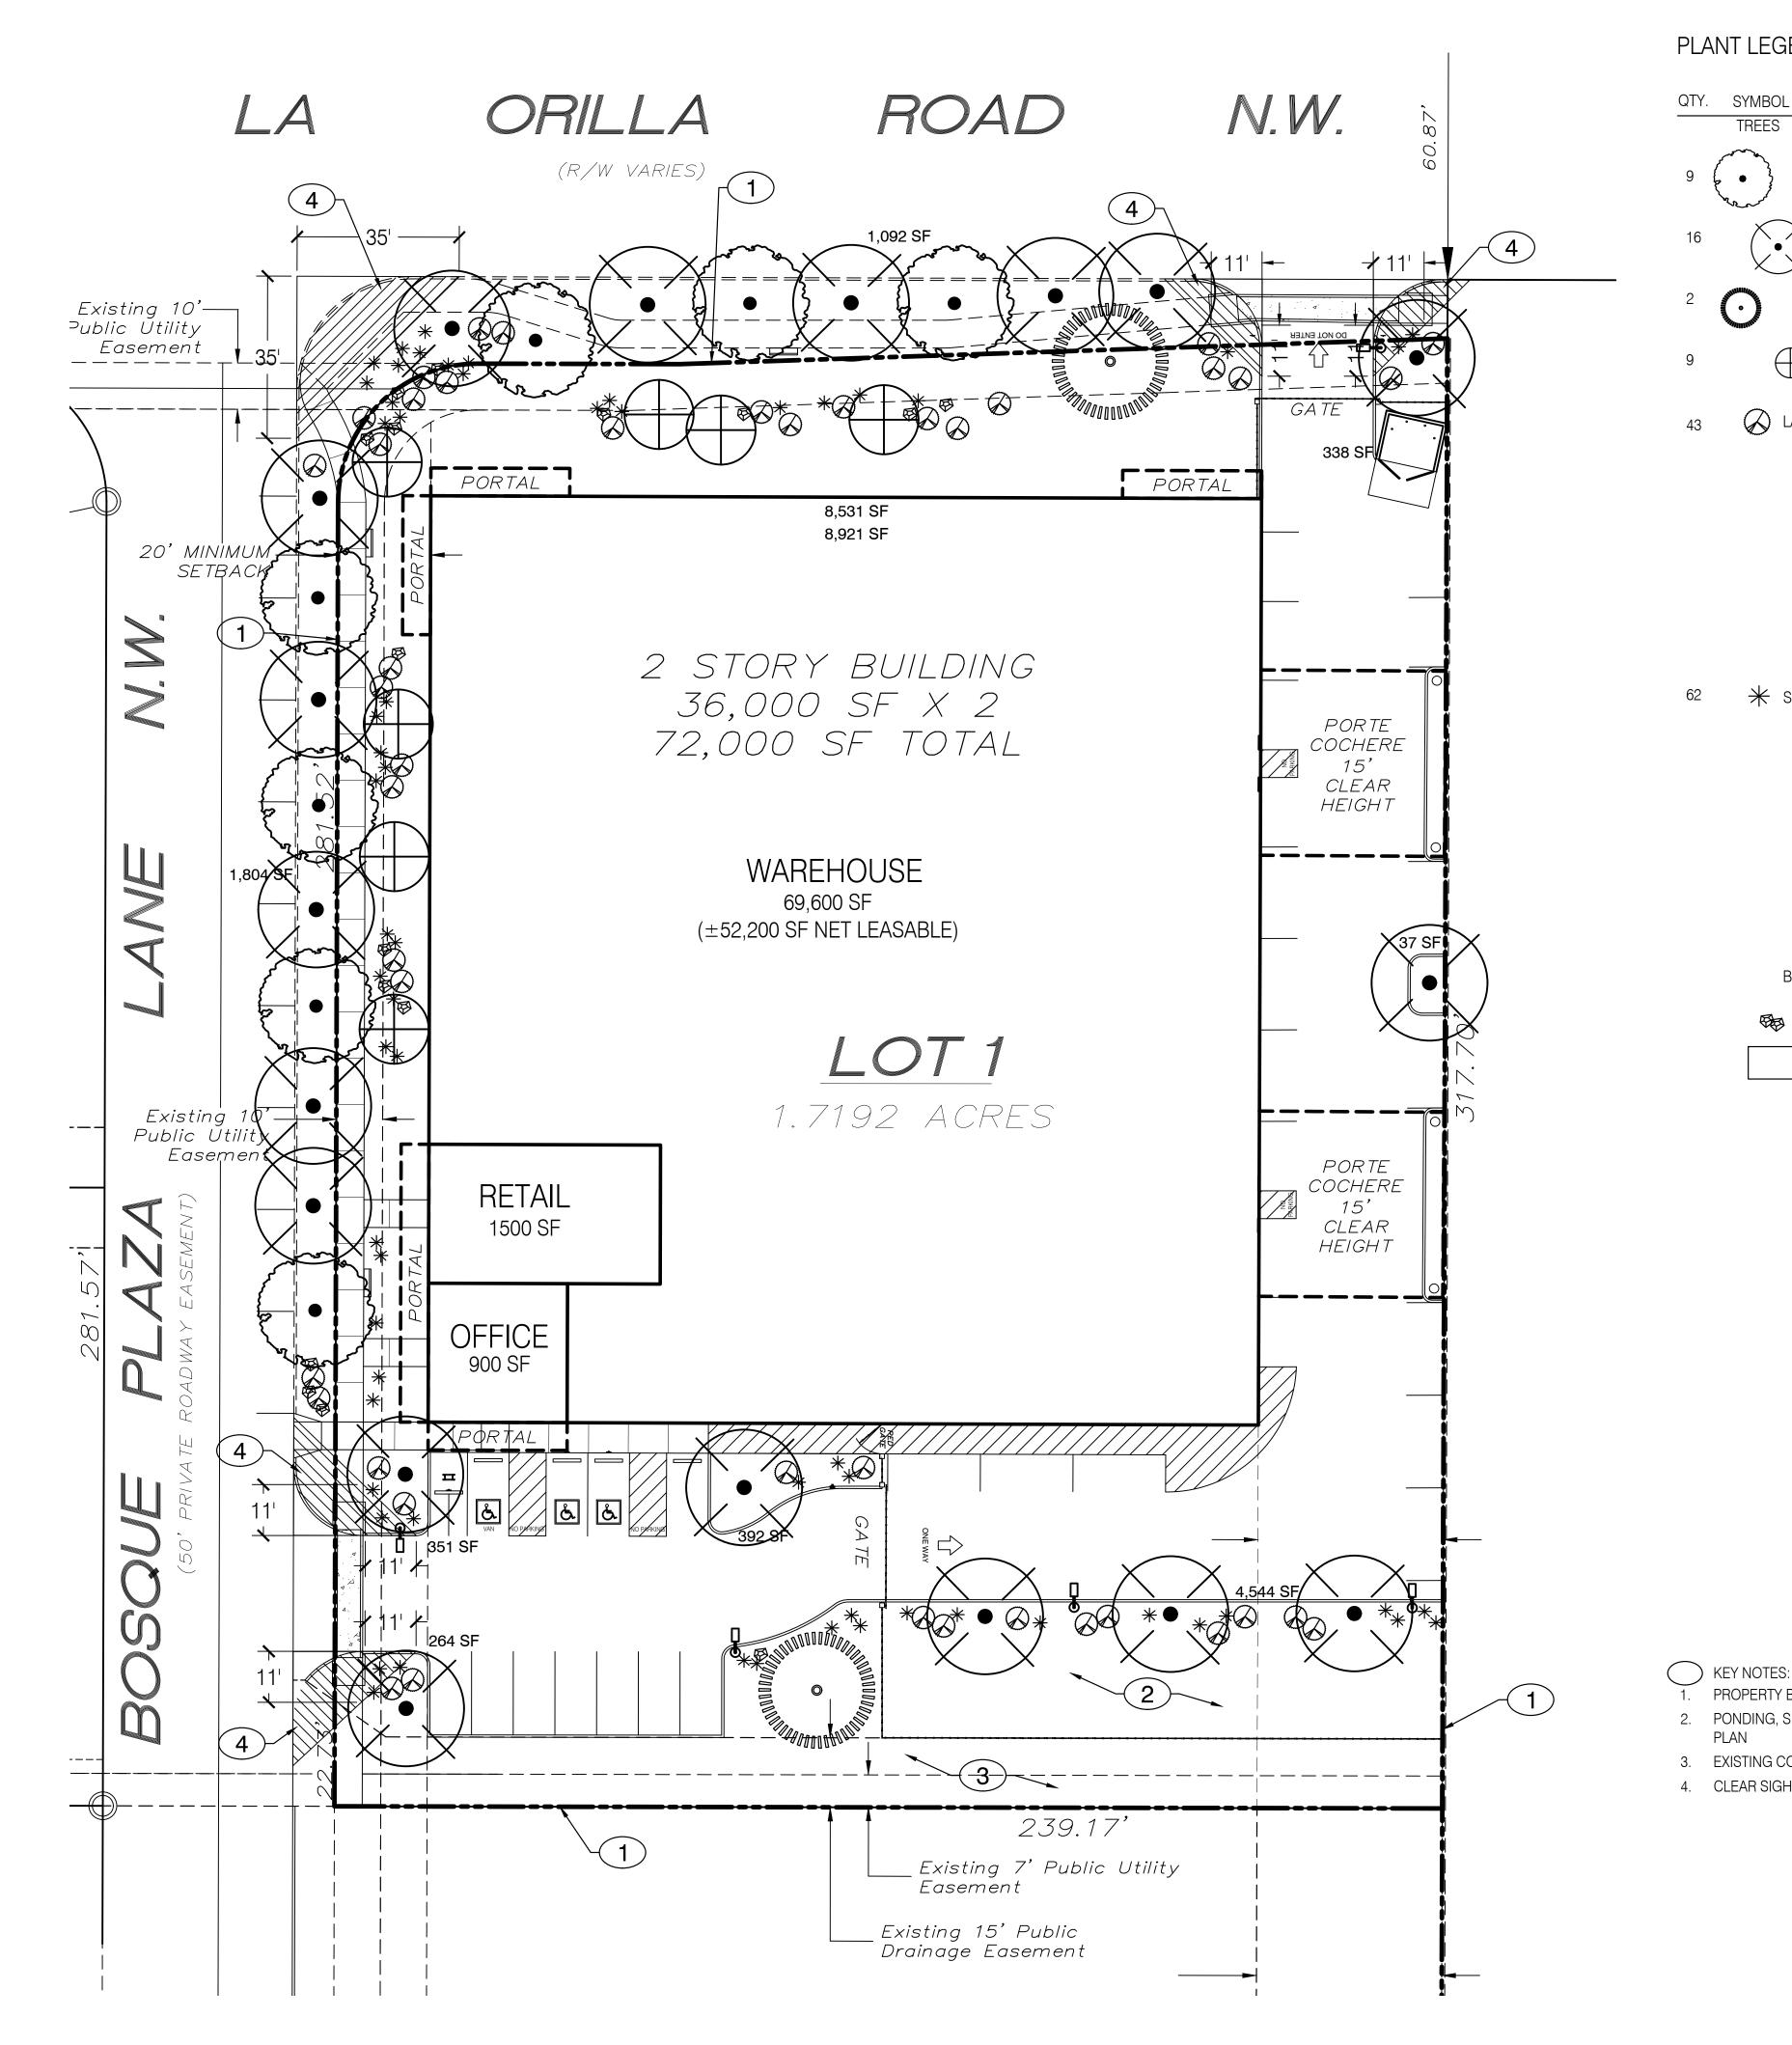

## PLANT LEGEND

| QTY.            | SYMBOL                                                                                                                                                                                                                                                                                                                                                                                                                                                                                                                                                                                                                                                                                                                                                                                                                                                                                                                                                                                                                                                                                                                                                                                                                                                                                                                                                                                                                                                                                                                                                                                                                                                                                                                                                                                                                                                                                                                                                                                                                                                                                                                         | SCIENTIFIC NAME<br>COMMON NAME                    | SIZE    | INSTALLED SIZE<br>MATURE SIZE           | WATER<br>USE |  |
|-----------------|--------------------------------------------------------------------------------------------------------------------------------------------------------------------------------------------------------------------------------------------------------------------------------------------------------------------------------------------------------------------------------------------------------------------------------------------------------------------------------------------------------------------------------------------------------------------------------------------------------------------------------------------------------------------------------------------------------------------------------------------------------------------------------------------------------------------------------------------------------------------------------------------------------------------------------------------------------------------------------------------------------------------------------------------------------------------------------------------------------------------------------------------------------------------------------------------------------------------------------------------------------------------------------------------------------------------------------------------------------------------------------------------------------------------------------------------------------------------------------------------------------------------------------------------------------------------------------------------------------------------------------------------------------------------------------------------------------------------------------------------------------------------------------------------------------------------------------------------------------------------------------------------------------------------------------------------------------------------------------------------------------------------------------------------------------------------------------------------------------------------------------|---------------------------------------------------|---------|-----------------------------------------|--------------|--|
|                 | TREES                                                                                                                                                                                                                                                                                                                                                                                                                                                                                                                                                                                                                                                                                                                                                                                                                                                                                                                                                                                                                                                                                                                                                                                                                                                                                                                                                                                                                                                                                                                                                                                                                                                                                                                                                                                                                                                                                                                                                                                                                                                                                                                          |                                                   |         |                                         |              |  |
| 9 (             |                                                                                                                                                                                                                                                                                                                                                                                                                                                                                                                                                                                                                                                                                                                                                                                                                                                                                                                                                                                                                                                                                                                                                                                                                                                                                                                                                                                                                                                                                                                                                                                                                                                                                                                                                                                                                                                                                                                                                                                                                                                                                                                                | QUERCUS FUSIFORMIS<br>ESCARPMENT LIVE OAK         | 2" B&B  | 10' HT. X 6' SPR.<br>25' HT. X 25' SPR. | MED          |  |
| 16              | •                                                                                                                                                                                                                                                                                                                                                                                                                                                                                                                                                                                                                                                                                                                                                                                                                                                                                                                                                                                                                                                                                                                                                                                                                                                                                                                                                                                                                                                                                                                                                                                                                                                                                                                                                                                                                                                                                                                                                                                                                                                                                                                              | KOELREUTIA PANICULATA<br>GOLDENRAIN TREE          | 2" B&B. | 10' HT. X 6' SPR.<br>25' HT. X 25' SPR. | MED          |  |
| 2               | Control of the second of the s | PINUS ELDARICA<br>AFGHAN PINE                     | B&B.    | 6' MIN HT.<br>35' HT. X 25' SPR.        | MED          |  |
| 9               | $\bigoplus$                                                                                                                                                                                                                                                                                                                                                                                                                                                                                                                                                                                                                                                                                                                                                                                                                                                                                                                                                                                                                                                                                                                                                                                                                                                                                                                                                                                                                                                                                                                                                                                                                                                                                                                                                                                                                                                                                                                                                                                                                                                                                                                    | VITEX AGNUS-CASTUS<br>CHASE TREE                  | 2" B&B. | 6' HT. X 4' SPR.<br>15' HT. X 15' SPR.  | MED          |  |
| 43 LARGE SHRUBS |                                                                                                                                                                                                                                                                                                                                                                                                                                                                                                                                                                                                                                                                                                                                                                                                                                                                                                                                                                                                                                                                                                                                                                                                                                                                                                                                                                                                                                                                                                                                                                                                                                                                                                                                                                                                                                                                                                                                                                                                                                                                                                                                |                                                   |         |                                         |              |  |
|                 |                                                                                                                                                                                                                                                                                                                                                                                                                                                                                                                                                                                                                                                                                                                                                                                                                                                                                                                                                                                                                                                                                                                                                                                                                                                                                                                                                                                                                                                                                                                                                                                                                                                                                                                                                                                                                                                                                                                                                                                                                                                                                                                                | BACCHARIS 'STARH THOMPSON'<br>DWARF COYOTEBUSH    | 5-GAL.  | 4' HT. X 4' SPR.                        | LOW          |  |
|                 |                                                                                                                                                                                                                                                                                                                                                                                                                                                                                                                                                                                                                                                                                                                                                                                                                                                                                                                                                                                                                                                                                                                                                                                                                                                                                                                                                                                                                                                                                                                                                                                                                                                                                                                                                                                                                                                                                                                                                                                                                                                                                                                                | BUDDLEIA DAVIDII<br>BUTTERFLY BUSH                | 5-GAL.  | 5' HT. X 5' SPR.                        | LOW          |  |
|                 |                                                                                                                                                                                                                                                                                                                                                                                                                                                                                                                                                                                                                                                                                                                                                                                                                                                                                                                                                                                                                                                                                                                                                                                                                                                                                                                                                                                                                                                                                                                                                                                                                                                                                                                                                                                                                                                                                                                                                                                                                                                                                                                                | CARYOPTERIS X CLANDONENSIS<br>BLUE MIST SPIREA    | 5-GAL.  | 5' HT. X 5' SPR.                        | LOW          |  |
|                 |                                                                                                                                                                                                                                                                                                                                                                                                                                                                                                                                                                                                                                                                                                                                                                                                                                                                                                                                                                                                                                                                                                                                                                                                                                                                                                                                                                                                                                                                                                                                                                                                                                                                                                                                                                                                                                                                                                                                                                                                                                                                                                                                | RHUS TRILOBATA<br>THREE LEAF SUMAC                | 5-GAL.  | 6' HT. X 6' SPR.                        | LOW          |  |
|                 |                                                                                                                                                                                                                                                                                                                                                                                                                                                                                                                                                                                                                                                                                                                                                                                                                                                                                                                                                                                                                                                                                                                                                                                                                                                                                                                                                                                                                                                                                                                                                                                                                                                                                                                                                                                                                                                                                                                                                                                                                                                                                                                                |                                                   |         |                                         |              |  |
| 62              | ¥ SMAL                                                                                                                                                                                                                                                                                                                                                                                                                                                                                                                                                                                                                                                                                                                                                                                                                                                                                                                                                                                                                                                                                                                                                                                                                                                                                                                                                                                                                                                                                                                                                                                                                                                                                                                                                                                                                                                                                                                                                                                                                                                                                                                         | LL SHRUBS & ACCENTS                               |         |                                         |              |  |
|                 |                                                                                                                                                                                                                                                                                                                                                                                                                                                                                                                                                                                                                                                                                                                                                                                                                                                                                                                                                                                                                                                                                                                                                                                                                                                                                                                                                                                                                                                                                                                                                                                                                                                                                                                                                                                                                                                                                                                                                                                                                                                                                                                                | HESPERALOE PARVIFLORA<br>RED YUCCA                | 5-GAL.  | 3' HT. X 3' SPR.                        | LOW          |  |
|                 |                                                                                                                                                                                                                                                                                                                                                                                                                                                                                                                                                                                                                                                                                                                                                                                                                                                                                                                                                                                                                                                                                                                                                                                                                                                                                                                                                                                                                                                                                                                                                                                                                                                                                                                                                                                                                                                                                                                                                                                                                                                                                                                                | MUHLENBERGIA CAPILLARIS<br>REGAL MIST MUHLY GRASS | 1-GAL.  | 4' HT. X 3' SPR.                        | LOW          |  |
|                 |                                                                                                                                                                                                                                                                                                                                                                                                                                                                                                                                                                                                                                                                                                                                                                                                                                                                                                                                                                                                                                                                                                                                                                                                                                                                                                                                                                                                                                                                                                                                                                                                                                                                                                                                                                                                                                                                                                                                                                                                                                                                                                                                | SALVIA GREGGI<br>CHERRY SAGE                      | 1-GAL.  | 2' HT. X 3' SPR.                        | LOW          |  |
|                 |                                                                                                                                                                                                                                                                                                                                                                                                                                                                                                                                                                                                                                                                                                                                                                                                                                                                                                                                                                                                                                                                                                                                                                                                                                                                                                                                                                                                                                                                                                                                                                                                                                                                                                                                                                                                                                                                                                                                                                                                                                                                                                                                | YUCCA BACCATA<br>BROADLEAF YUCCA                  | 5-GAL.  | 4' HT. X 4' SPR.                        | LOW          |  |
|                 |                                                                                                                                                                                                                                                                                                                                                                                                                                                                                                                                                                                                                                                                                                                                                                                                                                                                                                                                                                                                                                                                                                                                                                                                                                                                                                                                                                                                                                                                                                                                                                                                                                                                                                                                                                                                                                                                                                                                                                                                                                                                                                                                |                                                   |         |                                         |              |  |

### BOULDERS, MULCHES, AND TURF

MOSS ROCK BOULDERS (3'X3' MIN)

PROPERTY BOUNDARY

4. CLEAR SIGHT TRIANGLE

2. PONDING, SEE CONCEPTUAL GRADING AND DRAINAGE

3. EXISTING CONCRETE DRAINAGE CHANNEL TO REMAIN

3/8" - 1 1/4" GRAVEL MULCH, COLOR: AMARETTO BROWN OR EQUIVALENT

(3" DEPTH OVER WEED CONTROL FABRIC)

## GENERAL LANDSCAPE NOTES

LANDSCAPE DESIGN
ALL NEW PLANTING AREAS SHALL BE TOP DRESSED WITH GRAVEL MULCH.

#### LANDSCAPE AREA COVERAGE

TOTAL SITE AREA (1.72 AC.): 74,923 SF BUILDING AREA: - 36,900 SF 38,023 SF NET AREA

5,703 SF REQUIRED LANDSCAPE AREA (15% OF NET AREA): 17,607 SF (46%) PROVIDED LANDSCAPE AREA

## LANDSCAPE LIVE VEGETATIVE COVERAGE

LANDSCAPE REQUIREMENTS IN THE BOSQUE PLAZA DESIGN STANDARDS SPECIFY LANDSCAPE AREAS TO HAVE LIVE VEGETATIVE MATERIAL COVERING 80% OF THE TOTAL LANDSCAPED AREA.

REQUIRED LIVE VEGETATIVE COVERAGE AREA: 15,773 SF (88%) PROVIDED LIVE VEGETATIVE COVERAGE AREA:

27 OFF-STREET PARKING SPACES ARE PROVIDED. PARKING LOT TREE REQUIREMENTS ARE BASED UPON 1 TREE PER 10 SPACES.

PARKING LOT TREES REQUIRED: PARKING LOT TREES PROVIDED:

## STREET TREES

STREET TREES REQUIREMENTS SPECIFY THAT ONE TREE IS REQUIRED FOR EACH 25' OF PUBLIC OR MAIN ACCESS ROADWAY FRONTAGE LESS DRIVEWAYS LOT 1 FRONTAGE IS 484'.

STREET TREES REQUIRED: 19 TREES 19 TREES STREET TREES PROVIDED:

## PARKING LOT LANDSCAPE AREA

PARKING LOTS SHALL BE LANDSCAPED WITH A MINIMUM OF 20% OF THE PARKING LOTS AREA PER THE BOSQUE PLAZA DESIGN STANDARDS.

PARKING LOT AREA:

5,987 SF REQUIRED PARKING LOT LANDSCAPE: (20%) 1,197 SF PROVIDED PARKING LOT LANDSCAPE: (23%) 1,422 SF