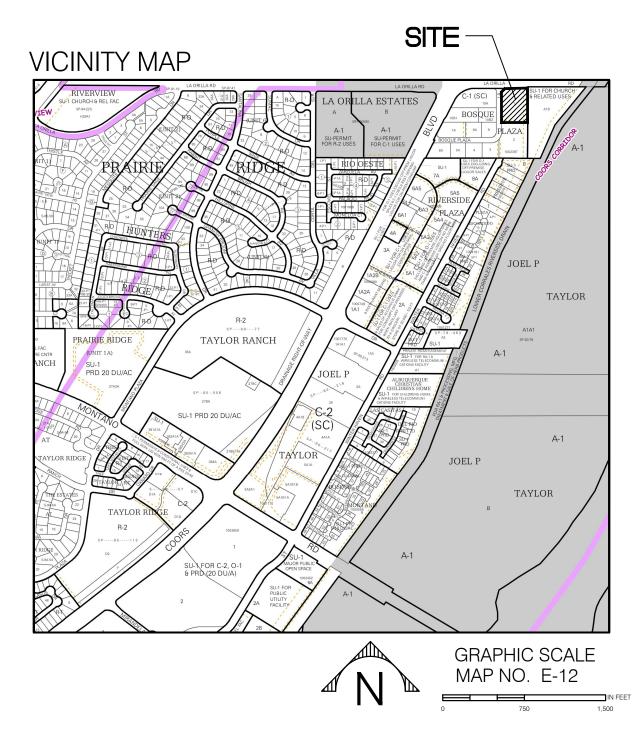

TRANSIT: BUS ROUTES 96 (CROSSTOWN COMMUTER), 155 (COORS), 790 (BLUE LINE RAPID RIDE), AND 162 (VENTANA RANCH COMMUTER). BUS STOPS FOR 96 AND 155 ARE LOCATED ACROSS LA ORILLA NW APPROXIMATELY 400' TO THE NORTH WEST FROM THE SITE. BUS STOPS FOR 96, 155, AND 162 ARE LOCATED ACROSS COORS BLVD NW APPROXIMATELY 750' TO THE WEST FROM THE SITE.