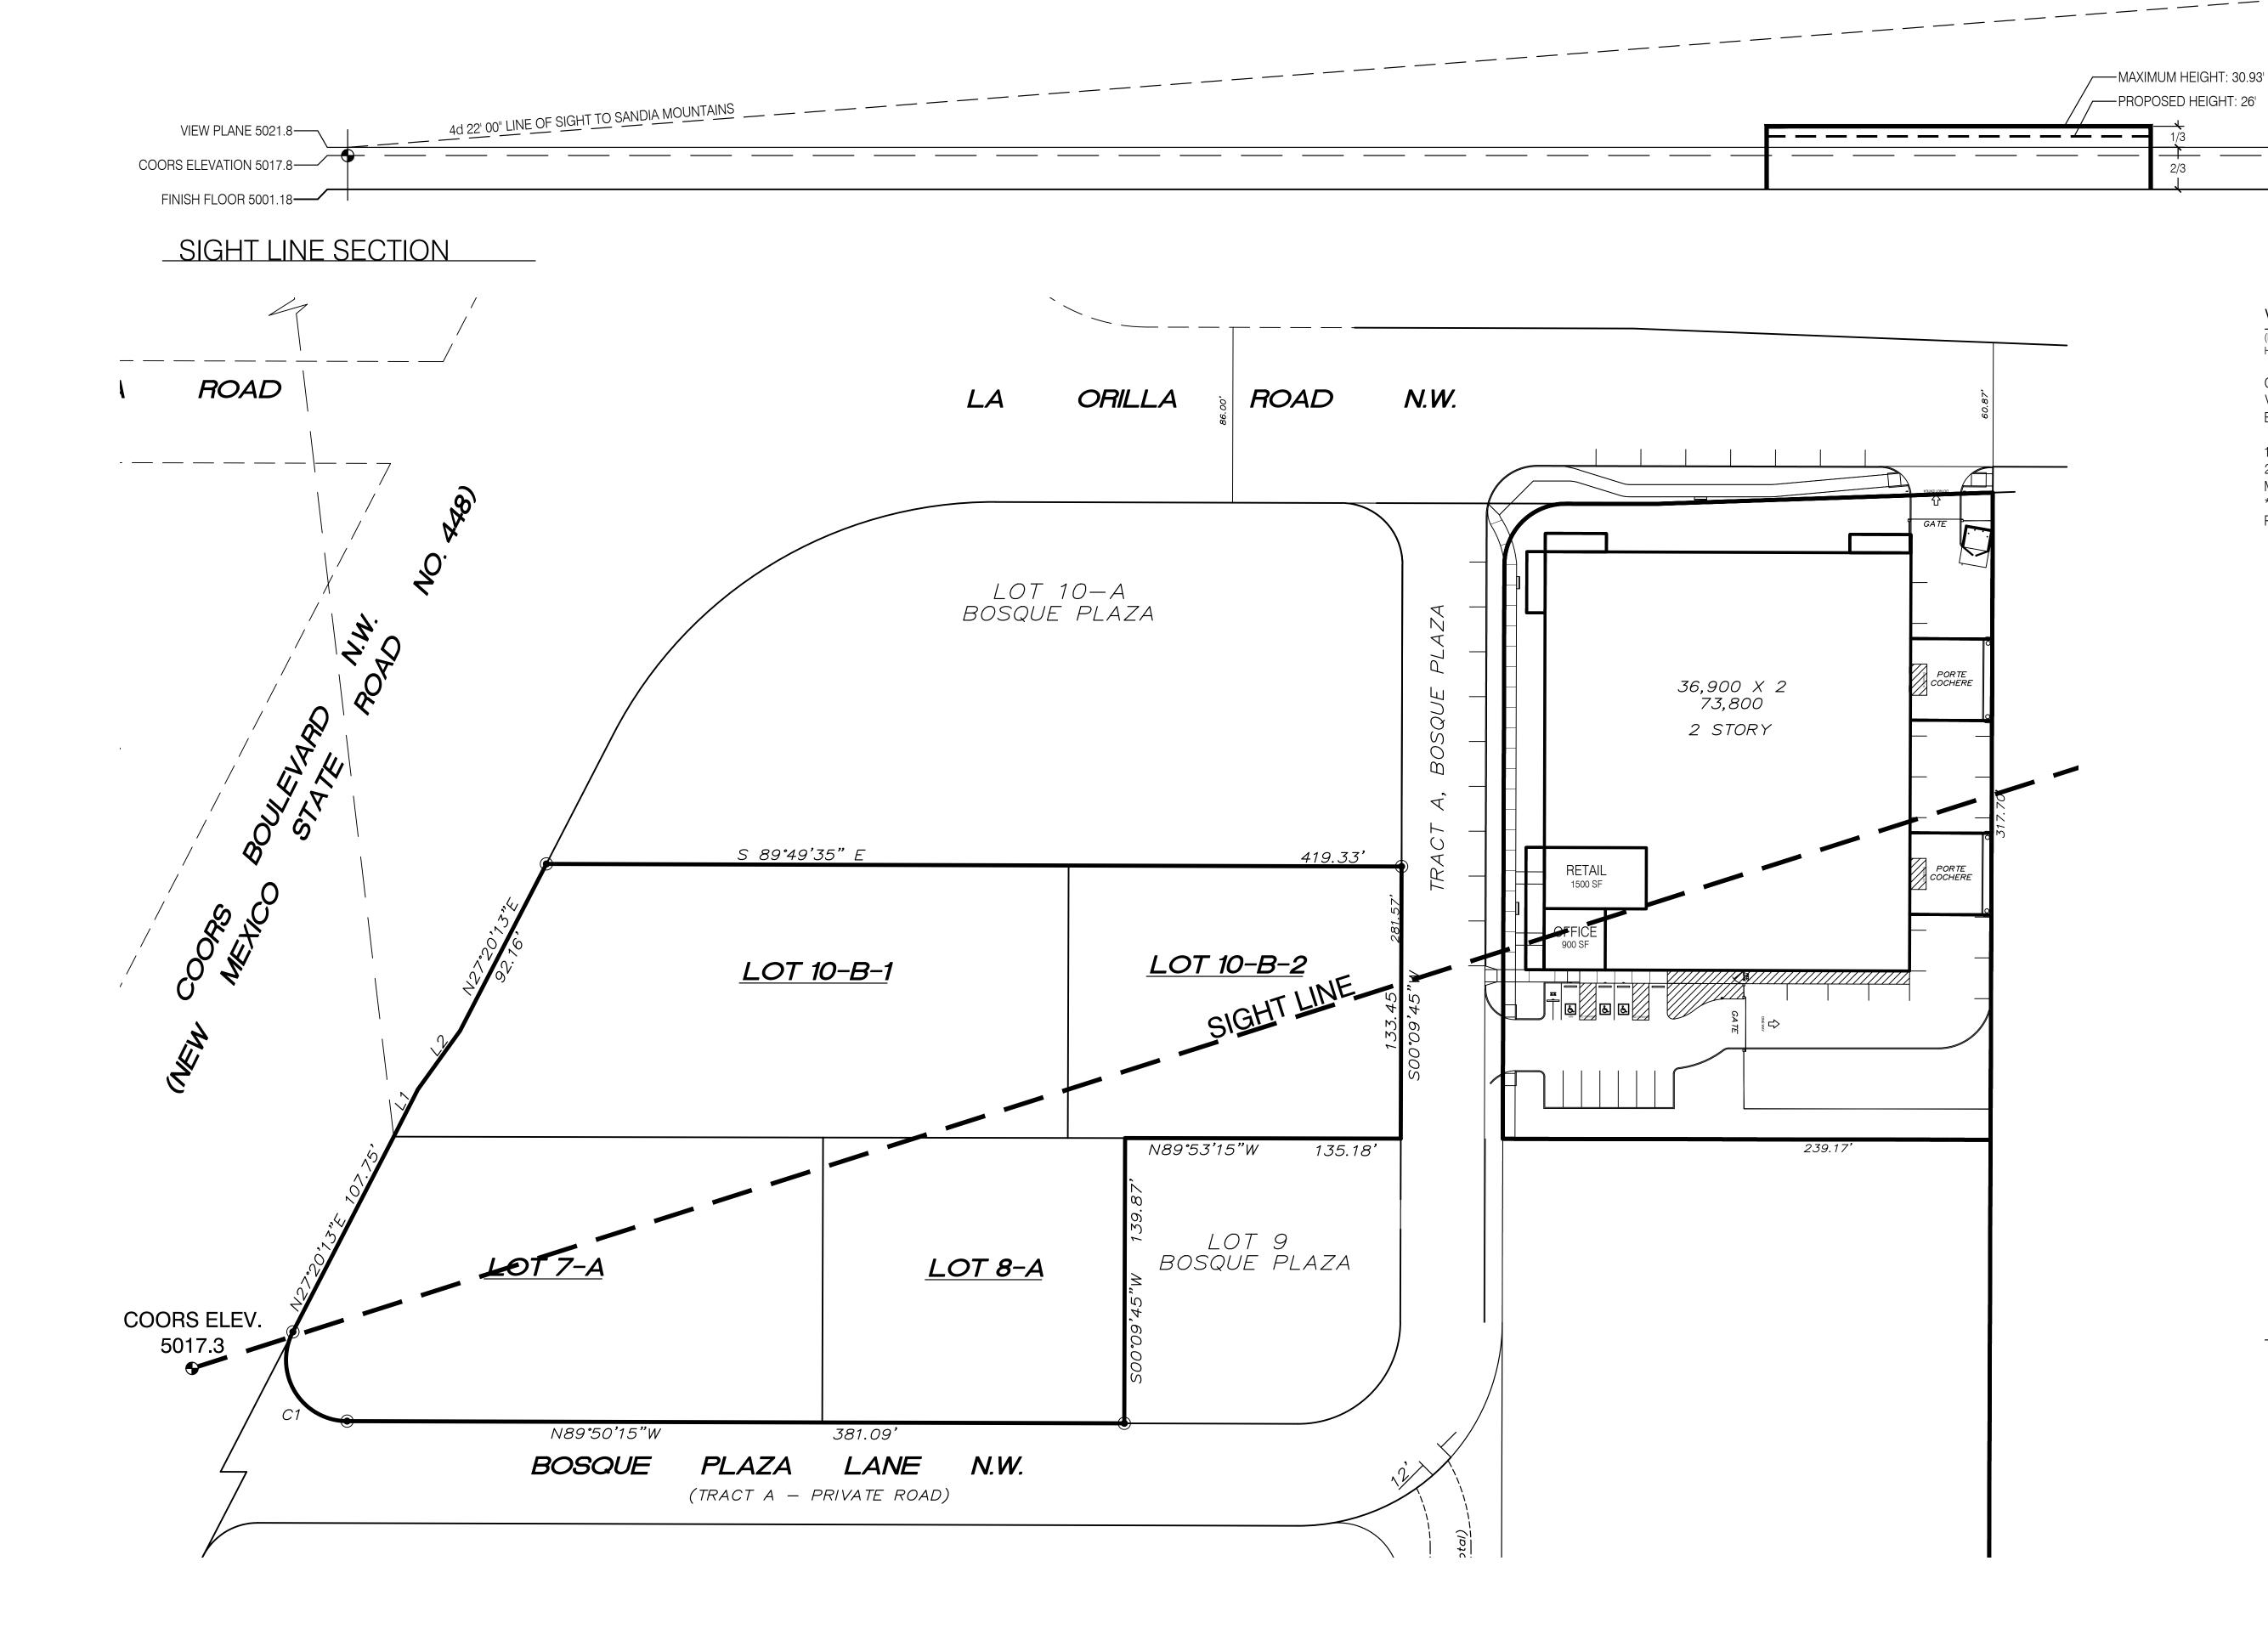

## VIEW PLANE CALCULATIONS

(FINISH FLOOR, COORS GRADE, AND VIEW PLANE ARE IN FEET ABOVE SEA LEVEL, HEIGHTS ARE IN FEET ABOVE FINISH FLOOR.)

COORS BOULEVARD EAST DRIVE LANE ELEVATION: 5017.80 VIEW PLANE 4-FEET ABOVE EAST DRIVE LANE: BUILDING FINISH FLOOR ELEVATION:

5021.80 5001.18

10.31 1/3 ABOVE VIEW PANE 2/3 BELOW VIEW PANE 20.62 MAXIMUM BUILDING HEIGHT \*30.93 \*MAXIMUM BUILDING HEIGHT PER C1 ZONE IS 26' THEREFORE PROPOSED BUILDING SHALL NOT EXCEED 26' IN HEIGHT.