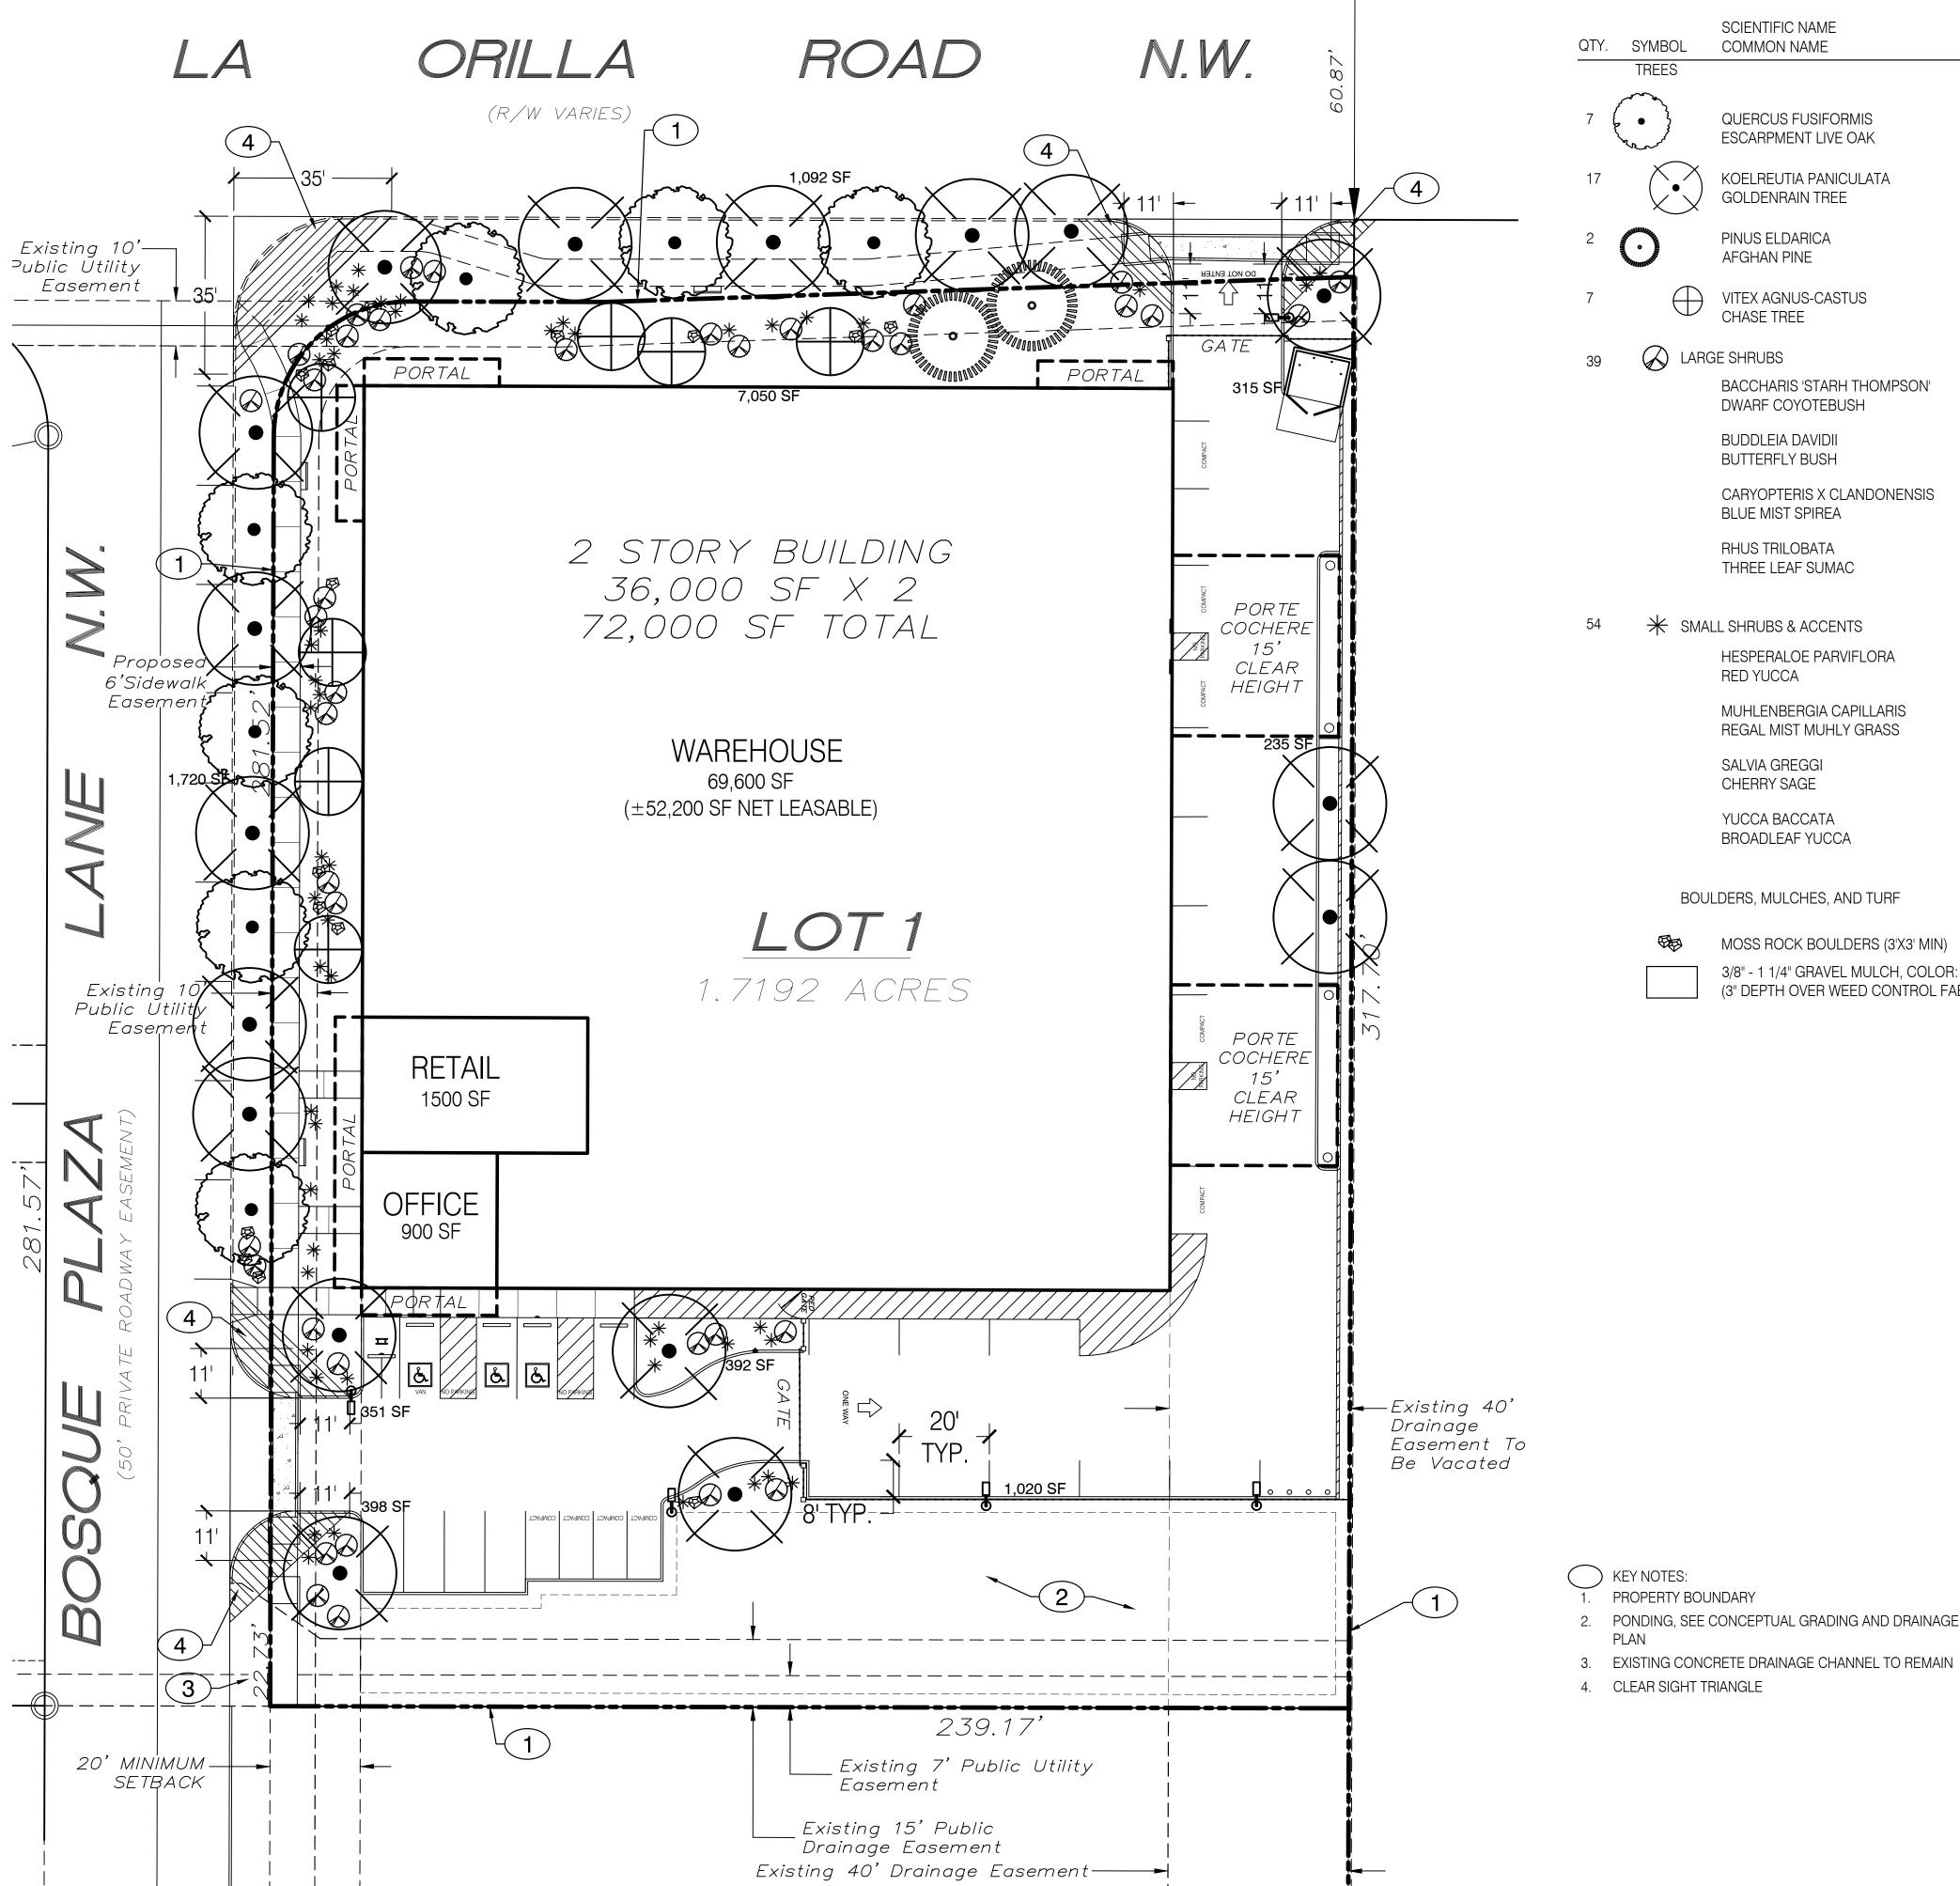

## PLANT LEGEND

| QTY. | SYMBOL                                                                                                                                                                                                                                                                                                                                                                                                                                                                                                                                                                                                                                                                                                                                                                                                                                                                                                                                                                                                                                                                                                                                                                                                                                                                                                                                                                                                                                                                                                                                                                                                                                                                                                                                                                                                                                                                                                                                                                                                                                                                                                                         | SCIENTIFIC NAME<br>COMMON NAME                    | SIZE    | INSTALLED SIZE<br>MATURE SIZE           | WATER<br>USE |
|------|--------------------------------------------------------------------------------------------------------------------------------------------------------------------------------------------------------------------------------------------------------------------------------------------------------------------------------------------------------------------------------------------------------------------------------------------------------------------------------------------------------------------------------------------------------------------------------------------------------------------------------------------------------------------------------------------------------------------------------------------------------------------------------------------------------------------------------------------------------------------------------------------------------------------------------------------------------------------------------------------------------------------------------------------------------------------------------------------------------------------------------------------------------------------------------------------------------------------------------------------------------------------------------------------------------------------------------------------------------------------------------------------------------------------------------------------------------------------------------------------------------------------------------------------------------------------------------------------------------------------------------------------------------------------------------------------------------------------------------------------------------------------------------------------------------------------------------------------------------------------------------------------------------------------------------------------------------------------------------------------------------------------------------------------------------------------------------------------------------------------------------|---------------------------------------------------|---------|-----------------------------------------|--------------|
|      | TREES                                                                                                                                                                                                                                                                                                                                                                                                                                                                                                                                                                                                                                                                                                                                                                                                                                                                                                                                                                                                                                                                                                                                                                                                                                                                                                                                                                                                                                                                                                                                                                                                                                                                                                                                                                                                                                                                                                                                                                                                                                                                                                                          |                                                   |         |                                         |              |
| 7    |                                                                                                                                                                                                                                                                                                                                                                                                                                                                                                                                                                                                                                                                                                                                                                                                                                                                                                                                                                                                                                                                                                                                                                                                                                                                                                                                                                                                                                                                                                                                                                                                                                                                                                                                                                                                                                                                                                                                                                                                                                                                                                                                | QUERCUS FUSIFORMIS<br>ESCARPMENT LIVE OAK         | 2" B&B  | 10' HT. X 6' SPR.<br>25' HT. X 25' SPR. | MED          |
| 17   | •                                                                                                                                                                                                                                                                                                                                                                                                                                                                                                                                                                                                                                                                                                                                                                                                                                                                                                                                                                                                                                                                                                                                                                                                                                                                                                                                                                                                                                                                                                                                                                                                                                                                                                                                                                                                                                                                                                                                                                                                                                                                                                                              | KOELREUTIA PANICULATA<br>GOLDENRAIN TREE          | 2" B&B. | 10' HT. X 6' SPR.<br>25' HT. X 25' SPR. | MED          |
| 2    | o de la constante de la consta | PINUS ELDARICA<br>AFGHAN PINE                     | B&B.    | 6' MIN HT.<br>35' HT. X 18' SPR.        | MED          |
| 7    | $\bigoplus$                                                                                                                                                                                                                                                                                                                                                                                                                                                                                                                                                                                                                                                                                                                                                                                                                                                                                                                                                                                                                                                                                                                                                                                                                                                                                                                                                                                                                                                                                                                                                                                                                                                                                                                                                                                                                                                                                                                                                                                                                                                                                                                    | VITEX AGNUS-CASTUS<br>CHASE TREE                  | 2" B&B. | 6' HT. X 4' SPR.<br>15' HT. X 15' SPR.  | MED          |
| 39   | \( \text{LARG}                                                                                                                                                                                                                                                                                                                                                                                                                                                                                                                                                                                                                                                                                                                                                                                                                                                                                                                                                                                                                                                                                                                                                                                                                                                                                                                                                                                                                                                                                                                                                                                                                                                                                                                                                                                                                                                                                                                                                                                                                                                                                                                 | E SHRUBS                                          |         |                                         |              |
|      |                                                                                                                                                                                                                                                                                                                                                                                                                                                                                                                                                                                                                                                                                                                                                                                                                                                                                                                                                                                                                                                                                                                                                                                                                                                                                                                                                                                                                                                                                                                                                                                                                                                                                                                                                                                                                                                                                                                                                                                                                                                                                                                                | BACCHARIS 'STARH THOMPSON'<br>DWARF COYOTEBUSH    | 5-GAL.  | 4' HT. X 4' SPR.                        | LOW          |
|      |                                                                                                                                                                                                                                                                                                                                                                                                                                                                                                                                                                                                                                                                                                                                                                                                                                                                                                                                                                                                                                                                                                                                                                                                                                                                                                                                                                                                                                                                                                                                                                                                                                                                                                                                                                                                                                                                                                                                                                                                                                                                                                                                | BUDDLEIA DAVIDII<br>BUTTERFLY BUSH                | 5-GAL.  | 5' HT. X 5' SPR.                        | LOW          |
|      |                                                                                                                                                                                                                                                                                                                                                                                                                                                                                                                                                                                                                                                                                                                                                                                                                                                                                                                                                                                                                                                                                                                                                                                                                                                                                                                                                                                                                                                                                                                                                                                                                                                                                                                                                                                                                                                                                                                                                                                                                                                                                                                                | CARYOPTERIS X CLANDONENSIS<br>BLUE MIST SPIREA    | 5-GAL.  | 5' HT. X 5' SPR.                        | LOW          |
|      |                                                                                                                                                                                                                                                                                                                                                                                                                                                                                                                                                                                                                                                                                                                                                                                                                                                                                                                                                                                                                                                                                                                                                                                                                                                                                                                                                                                                                                                                                                                                                                                                                                                                                                                                                                                                                                                                                                                                                                                                                                                                                                                                | RHUS TRILOBATA<br>THREE LEAF SUMAC                | 5-GAL.  | 6' HT. X 6' SPR.                        | LOW          |
| 54   | ₩ SMAL                                                                                                                                                                                                                                                                                                                                                                                                                                                                                                                                                                                                                                                                                                                                                                                                                                                                                                                                                                                                                                                                                                                                                                                                                                                                                                                                                                                                                                                                                                                                                                                                                                                                                                                                                                                                                                                                                                                                                                                                                                                                                                                         | L SHRUBS & ACCENTS                                |         |                                         |              |
|      |                                                                                                                                                                                                                                                                                                                                                                                                                                                                                                                                                                                                                                                                                                                                                                                                                                                                                                                                                                                                                                                                                                                                                                                                                                                                                                                                                                                                                                                                                                                                                                                                                                                                                                                                                                                                                                                                                                                                                                                                                                                                                                                                | HESPERALOE PARVIFLORA<br>RED YUCCA                | 5-GAL.  | 3' HT. X 3' SPR.                        | LOW          |
|      |                                                                                                                                                                                                                                                                                                                                                                                                                                                                                                                                                                                                                                                                                                                                                                                                                                                                                                                                                                                                                                                                                                                                                                                                                                                                                                                                                                                                                                                                                                                                                                                                                                                                                                                                                                                                                                                                                                                                                                                                                                                                                                                                | MUHLENBERGIA CAPILLARIS<br>REGAL MIST MUHLY GRASS | 1-GAL.  | 4' HT. X 3' SPR.                        | LOW          |
|      |                                                                                                                                                                                                                                                                                                                                                                                                                                                                                                                                                                                                                                                                                                                                                                                                                                                                                                                                                                                                                                                                                                                                                                                                                                                                                                                                                                                                                                                                                                                                                                                                                                                                                                                                                                                                                                                                                                                                                                                                                                                                                                                                | SALVIA GREGGI<br>CHERRY SAGE                      | 1-GAL.  | 2' HT. X 3' SPR.                        | LOW          |
|      |                                                                                                                                                                                                                                                                                                                                                                                                                                                                                                                                                                                                                                                                                                                                                                                                                                                                                                                                                                                                                                                                                                                                                                                                                                                                                                                                                                                                                                                                                                                                                                                                                                                                                                                                                                                                                                                                                                                                                                                                                                                                                                                                | YUCCA BACCATA<br>BROADLEAF YUCCA                  | 5-GAL.  | 4' HT. X 4' SPR.                        | LOW          |

#### BOULDERS, MULCHES, AND TURF

MOSS ROCK BOULDERS (3'X3' MIN)

PROPERTY BOUNDARY

4. CLEAR SIGHT TRIANGLE

3/8" - 1 1/4" GRAVEL MULCH, COLOR: AMARETTO BROWN OR EQUIVALENT (3" DEPTH OVER WEED CONTROL FABRIC)

WATER HARVESTING

SEE GRADING AND DRAINAGE PLAN FOR STRATEGY TO CAPTURE THE FIRST .44" OF FIRST FLUSH RAINFALL.

LANDSCAPE AREA COVERAGE

TOTAL SITE AREA (1.72 AC.): 74,923 SF BUILDING AREA: - 36,000 SF 38,923 SF NET AREA

5,838 SF REQUIRED LANDSCAPE AREA (15% OF NET AREA): 12,573 SF (32%) PROVIDED LANDSCAPE AREA

LANDSCAPE LIVE VEGETATIVE COVERAGE

LANDSCAPE REQUIREMENTS IN THE BOSQUE PLAZA DESIGN STANDARDS SPECIFY LANDSCAPE AREAS TO HAVE LIVE VEGETATIVE MATERIAL COVERING 80% OF THE TOTAL LANDSCAPED AREA.

REQUIRED LIVE VEGETATIVE COVERAGE AREA: PROVIDED LIVE VEGETATIVE COVERAGE AREA: 13,630 SF (108%)

27 OFF-STREET PARKING SPACES ARE PROVIDED. PARKING LOT TREE REQUIREMENTS ARE BASED UPON 1 TREE PER 10 SPACES

PARKING LOT TREES REQUIRED: PARKING LOT TREES PROVIDED:

STREET TREES REQUIREMENTS SPECIFY THAT ONE TREE IS REQUIRED FOR EACH 25' OF PUBLIC OR MAIN ACCESS ROADWAY FRONTAGE LESS DRIVEWAYS LOT 1 FRONTAGE IS 484'.

19 TREES STREET TREES REQUIRED: 19 TREES STREET TREES PROVIDED:

PARKING LOT LANDSCAPE AREA

PARKING LOTS SHALL BE LANDSCAPED WITH A MINIMUM OF 20% OF THE PARKING LOTS AREA PER THE BOSQUE PLAZA DESIGN STANDARDS.

PARKING LOT AREA: 5,987 SF REQUIRED PARKING LOT LANDSCAPE: (20%) 1,197 SF PROVIDED PARKING LOT LANDSCAPE: (23%) 1,422 SF