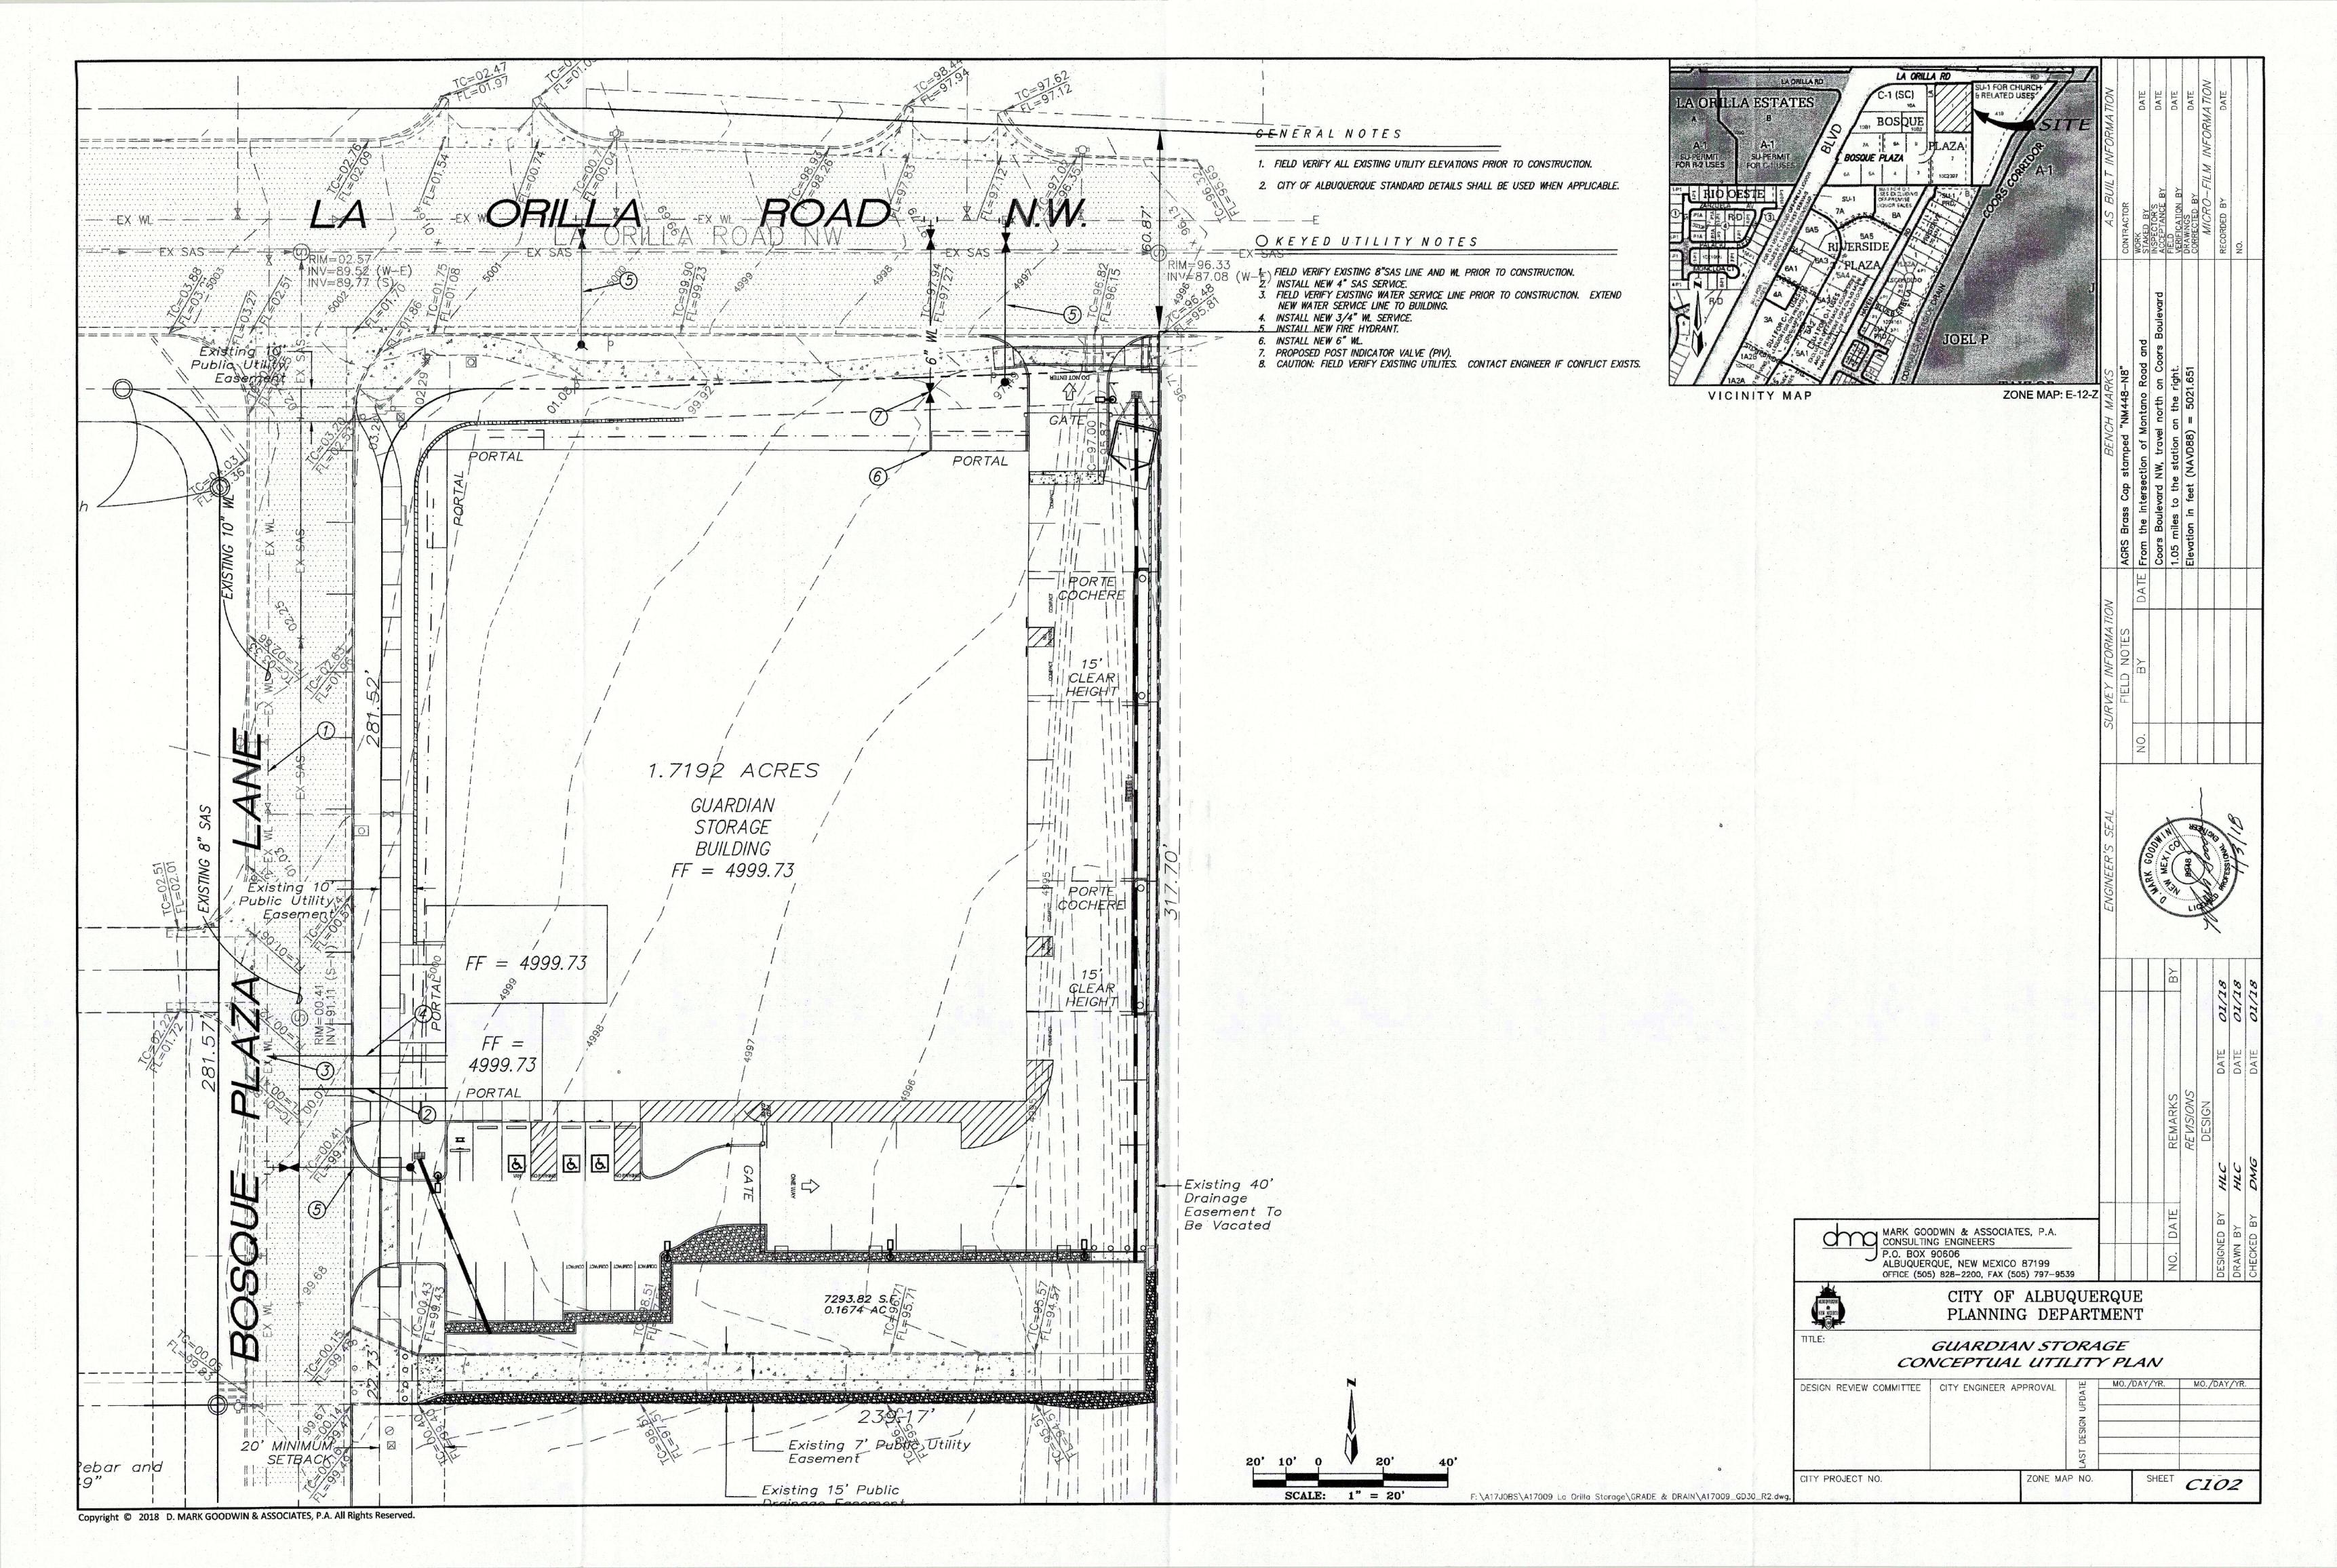

#### GENERAL NOTES:

- 1. ALL LIGHTING SHALL COMPLY WITH THE CITY COMPREHENSIVE ZONING CODE OF §14-16-3-9 AREA LIGHTING REGULATIONS PARKING LOT SITE LIGHTING SHALL BE A MAXIMUM 20 FEET AND COMPLY WITH THE BOSQUE PLAZA SITE PLAN FOR
- ROOF-MOUNTED MECHANICAL EQUIPMENT SHALL BE SCREENED
- RAINWATER HARVESTING MEASURES, SUCH AS CURB CUTS, SHALL BE PROVIDED. SEE GRADING/DRAINAGE (SHEET 3).
- 10 FEET OF CLEARANCE IN FRONT OF THE EQUIPMENT DOOR AND 5-6 FEET OF CLEARANCE ON THE REMAINING THREE SIDES FOR SAFE OPERATION, MAINTENANCE, AND REPAIR PURPOSES
- PNM COORDINATION: DEVELOPMENT SHALL ABIDE BY ALL CONDITIONS OR TERMS OF UTILITY EASEMENTS PRIOR TO DEVELOPMENT, CONTACT SHALL BE MADE TO PNM'S NEW SERVICE DELIVERY DEPARTMENT TO COORDINATE ELECTRIC SERVICE AND OPTIONS FOR THE LOCATION OF ELECTRIC SERVICE CONNECTION
- ALL SIDEWALKS, RAMPS (INCLUDING REQUIRED TRUNCATED DOMES) CURB CUTS, AND CURB AND GUTTER SHALL BE BUILT PER C.O.A STANDARD DRAWINGS; SIDEWALK (2430), RAMPS (2440), CURB CUTS (2426), CURB AND GUTTER (2417A).
- 7. CLEAR SIGHT DISTANCE: LANDSCAPING AND SIGNAGE WILL NOT INTERFERE WITH CLEAR SIGHT REQUIREMENTS. THEREFORE, SIGNS, WALLS, TREES, AND SHRUBBERY BETWEEN 3 AND 8 FEET TALL (AS MEASURED FROM THE GUTTER PAN) WILL NOT BE ALLOWED IN THIS AREA (SEE LANDSCAPE PLAN, SHEET 2, FOR SIGHT TRIANGLE).
- WINDOW FILM SIGNAGE SHALL BE PROHIBITED ON ALL WINDOWS.
- COMPACT PARKING SPACES SHALL HAVE THE WORD "COMPACT" ON THE PAVEMENT OF EACH SPACE.