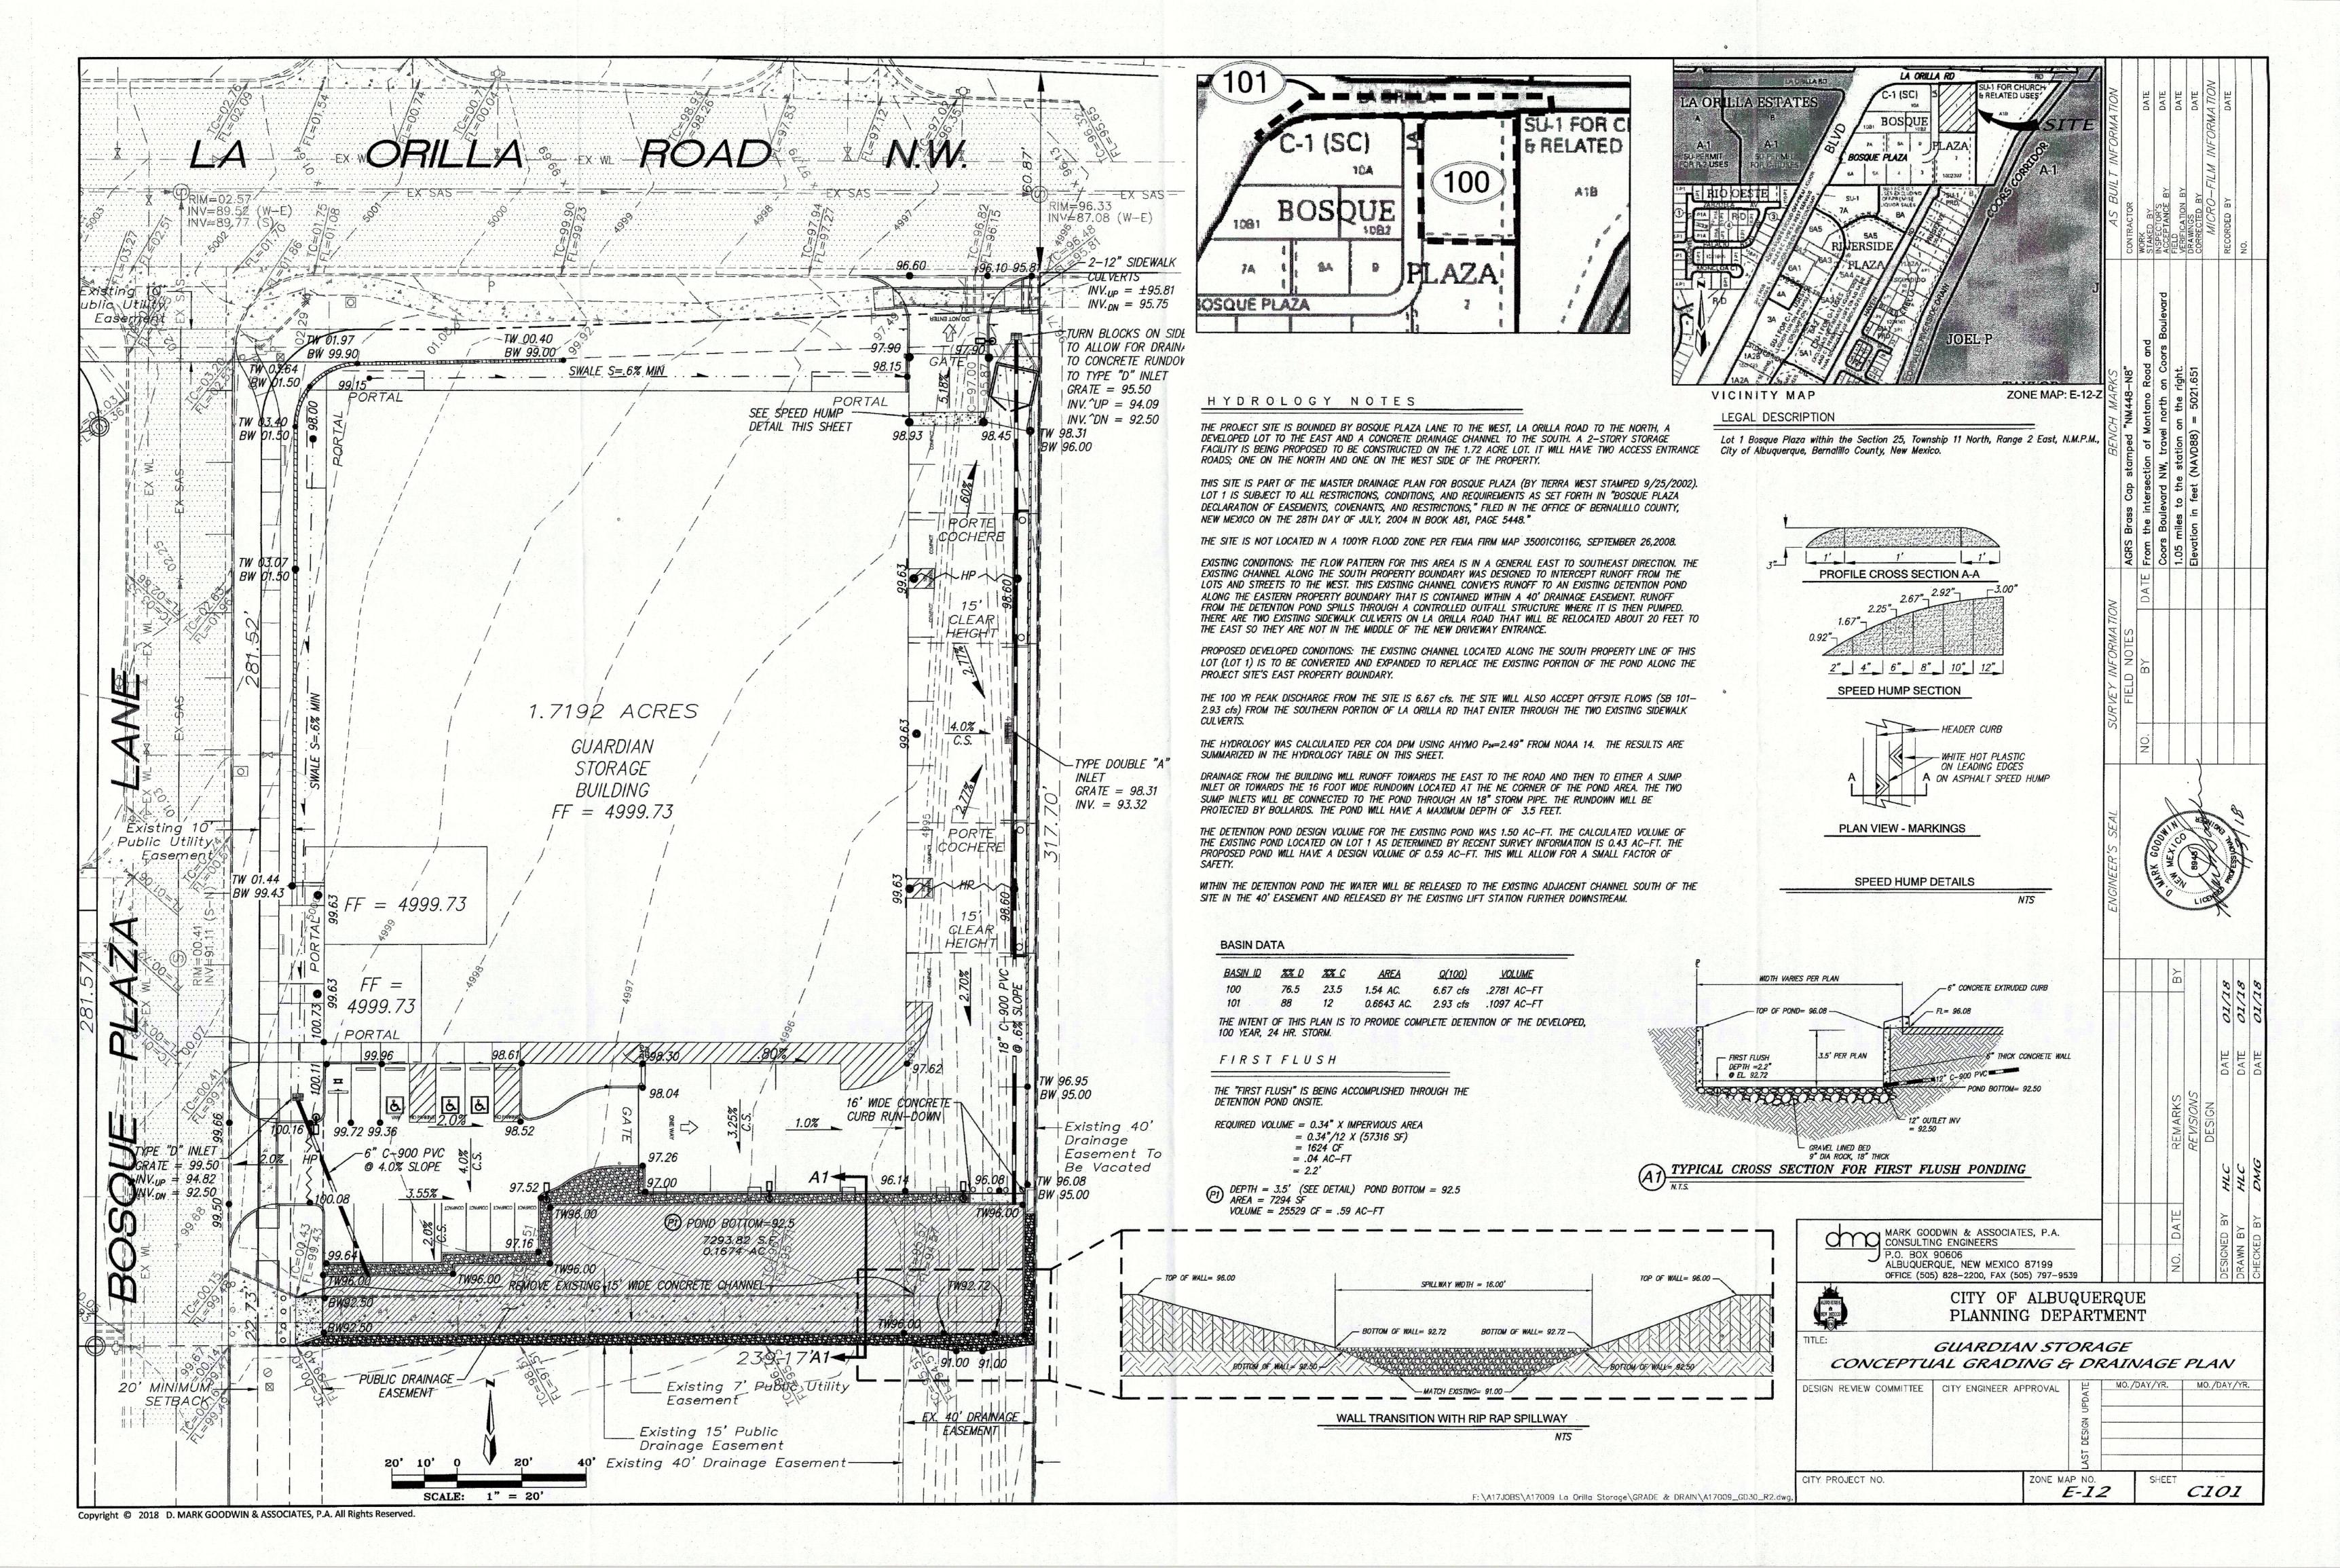

25. PONDING, SEE CONCEPTUAL GRADING AND DRAINAGE

27. PORTION OF EXISTING CONCRETE DRAINAGE CHANNEL TO BE REMOVED

PROJECT NUMBER: 1004167 Application Number: 17EPC-40009

This Plan is consistent with the specific Site Development Plan approved by the Environmental Planning Commission (EPC), dated May 12, 2017 and the Findings and Conditions in the Official Notification of Decision are satisfied.

Is an Infrastructure List required? ( ) Yes ( ) No If yes, then a set of approved DRC plans with a work order is required for any construction within Public Right-of-Way or for construction of public improvements.