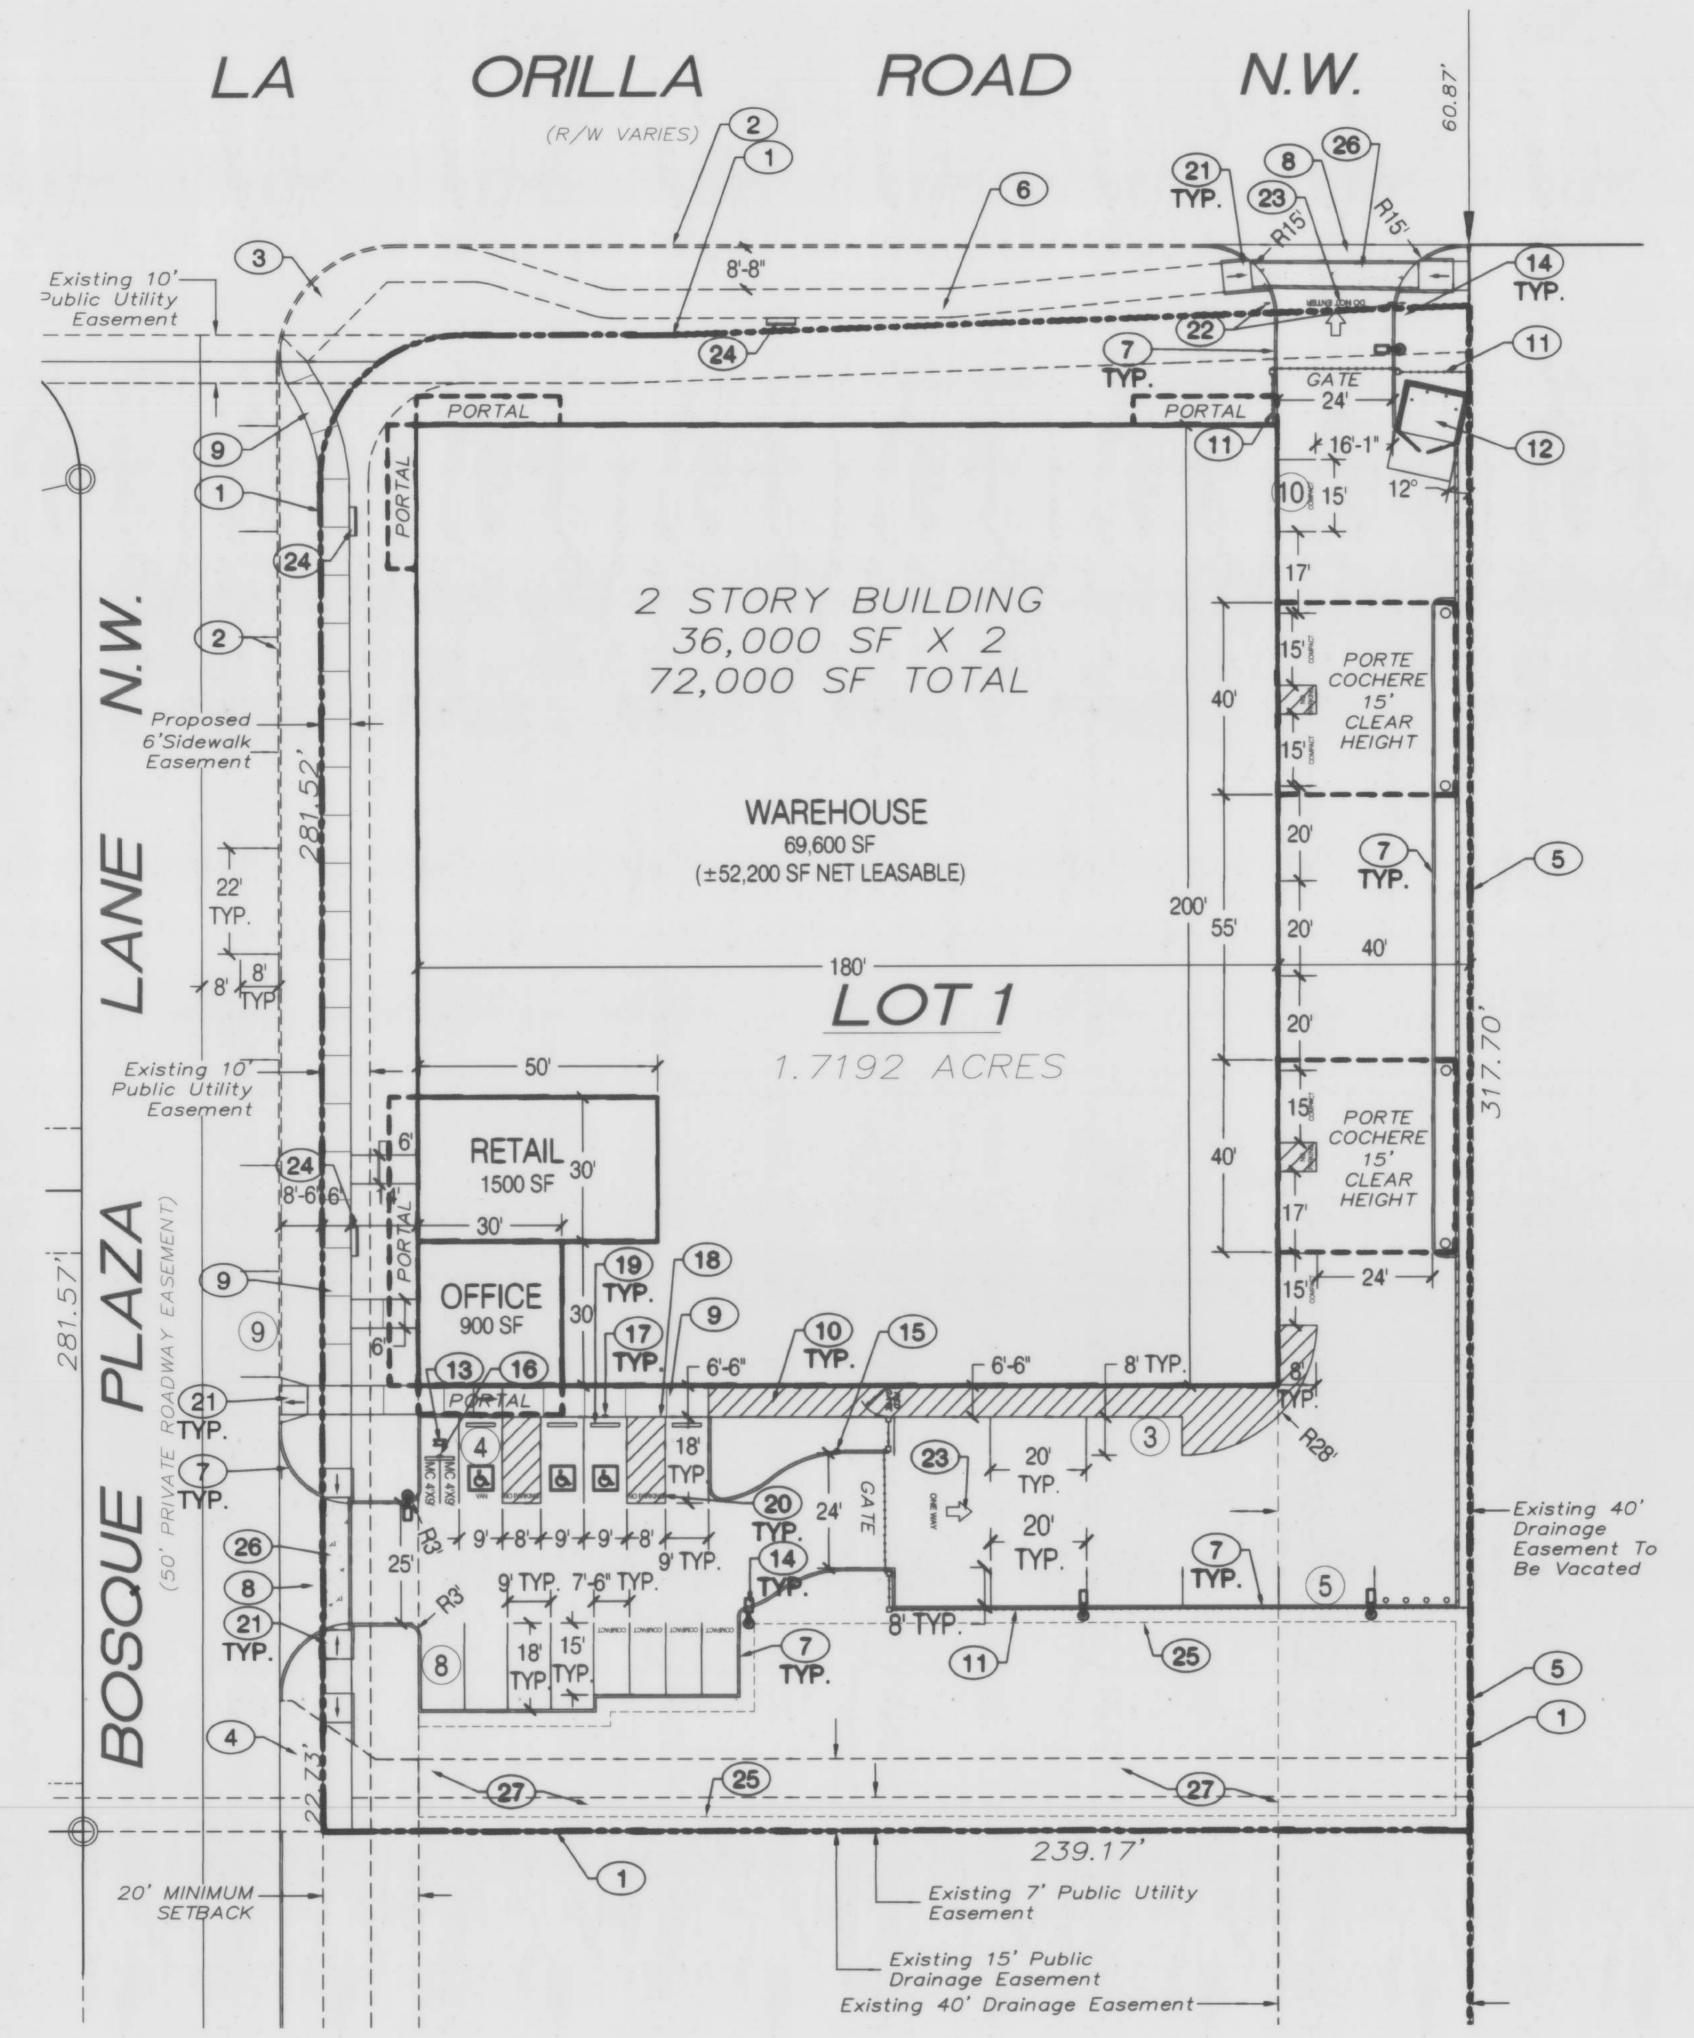

### SITE DATA:

LEGAL DESCRIPTION: LOT 1, BOSQUE PLAZA SUBDIVISION

SITE AREA: 1.72 AC. / 74,923 SF

ZONING: C-1 (SC)

PROPOSED LAND USE: 2-STORY BUILDING FOR STORAGE AND RETAIL USES AS PERMITTED IN THE C-1 AND INDOOR CLIMATE CONTROLLED STORAGE USES. STORAGE FACILITY TO PROHIBIT THE IMPROPER STORAGE OF HAZARDOUS, EXPLOSIVE OR ILLEGAL MATERIALS.

MAXIMUM FLOOR AREA RATIO: 1.0

BUILDING AREA: 69,600 SF = FAR of 0.92

MAXIMUM BUILDING HEIGHT: MAXIMUM BUILDING HEIGHT SHALL BE PURSUANT TO THE CITY C-1 ZONE (26-FEET) AND SHALL COMPLY WITH THE COORS CORRIDOR SECTOR DEVELOPMENT PLAN (CCSDP) VIEW PRESERVATION REQUIREMENTS FOR SEGMENT 3 (SEE SHEET 7).

#### PARKING REQUIREMENTS:

| WAREHOUSE: 1 SPACE PER 2,000 SQUARE FEET OF NET LEASABLE SPACE | 26.1 |
|----------------------------------------------------------------|------|
| RETAIL: 1 SPACE PER 200 SQUARE FEET                            | 7.5  |
| OFFICE: 1 SPACE PER 200 SQUARE FEET                            | 4.5  |
| TOTAL PARKING REQUIRED:                                        | 39   |
|                                                                | 38   |
| PROVIDED PARKING                                               |      |
| OFF-STREET PARKING SPACES:                                     | 21   |
| COMPACT OFF-STREET PARKING SPACES (MAX 9):                     | 9    |
| PRIVATE ROADWAY EASEMENT PARKING SPACES:                       | + 9  |
| TOTAL PARKING PROVIDED:                                        | 39   |
| HANDICAPPED REQUIRED:                                          | 3    |
| HANDICAPPED PROVIDED:                                          | 3    |
| MOTORCYCLE PARKING REQUIRED:                                   | 2    |
| MOTORCYCLE PARKING PROVIDED:                                   | 2    |
| BICYCLE REQUIRED:                                              | 2    |
| BICYCLE PROVIDED:                                              | 4    |
|                                                                |      |

### ) KEY NOTES:

- PROPERTY BOUNDARY
- 2. EXISTING CURB AND GUTTER TO REMAIN 3. EXISTING ACCESSIBLE RAMP TO REMAIN
- 4. EXISTING CONCRETE DRAINAGE CHANNEL TO REMAIN
- 5. EXISTING BLOCK WALL TO REMAIN
- 6. EXISTING CONCRETE SIDEWALK TO REMAIN
- 7. CONCRETE CURB AND GUTTER
- CONCRETE DRIVE PAD
- 9. CONCRETE SIDEWALK
- 10. STRIPED ASPHALT PAVING
- 11. 8' HEIGHT WROUGHT IRON FENCE, COLOR: TO MATCH PRIMARY BUILDING COLOR
- 12. REFUSE ENCLOSURE
- 13. BICYCLE RACK
- 14. SITE LIGHTING
- 15. ELECTRIC GATE KEY PAD
- "MOTORCYCLE PARKING ONLY" SIGN
- 17. ADA "HANDICAP PARKING ONLY" SIGN, MUST HAVE THE REQUIRED LANGUAGE PER 66-7-352.4C NMSA 1978 "VIOLATORS ARE SUBJECT TO A FINE AND/OR TOWING. ADDITIONAL "VAN ACCESSIBLE" SIGN TO BE INCLUDED AT VAN ACCESSIBLE SPACE.

- 18. SIDEWALK FLUSH WITH ASPHALT
- 19. CONCRETE PARKING BUMPER
- 20. ADA ACCESS AISLE. AISLE SHALL HAVE THE WORDS "NO PARKING" IN CAPITAL LETTERS, EACH OF WHICH SHALL BE AT LEAST ONE FOOT HIGH AND AT LEAST TWO INCHES WIDE, PLACED AT THE REAR OF THE PARKING SPACE SO AS TO BE CLOSE TO WHERE AN ADJACENT VEHICLE'S REAR TIRE WOULD BE PLACED. (66-1-2.1.B NMSA 1978)
- 21. ACCESSIBLE CONCRETE RAMP
- 22. "DO NOT ENTER" SIGN 12"X18" ON STEAL POST 23. PAINTED DIRECTIONAL ARROW AND 1'-6" TALL LETTERS,
- 24. 6' BENCH
- 26. 6' WIDE CONCRETE PEDESTRIAN CROSSING WITH WHITE

25. PONDING, SEE CONCEPTUAL GRADING AND DRAINAGE

27. PORTION OF EXISTING CONCRETE DRAINAGE CHANNEL TO BE REMOVED

PROJECT NUMBER: 1004167 Application Number: 17EPC-40009

This Plan is consistent with the specific Site Development Plan approved by the Environmental Planning Commission (EPC), dated May 12, 2017 and the Findings and Conditions in the Official Notification of Decision are satisfied.