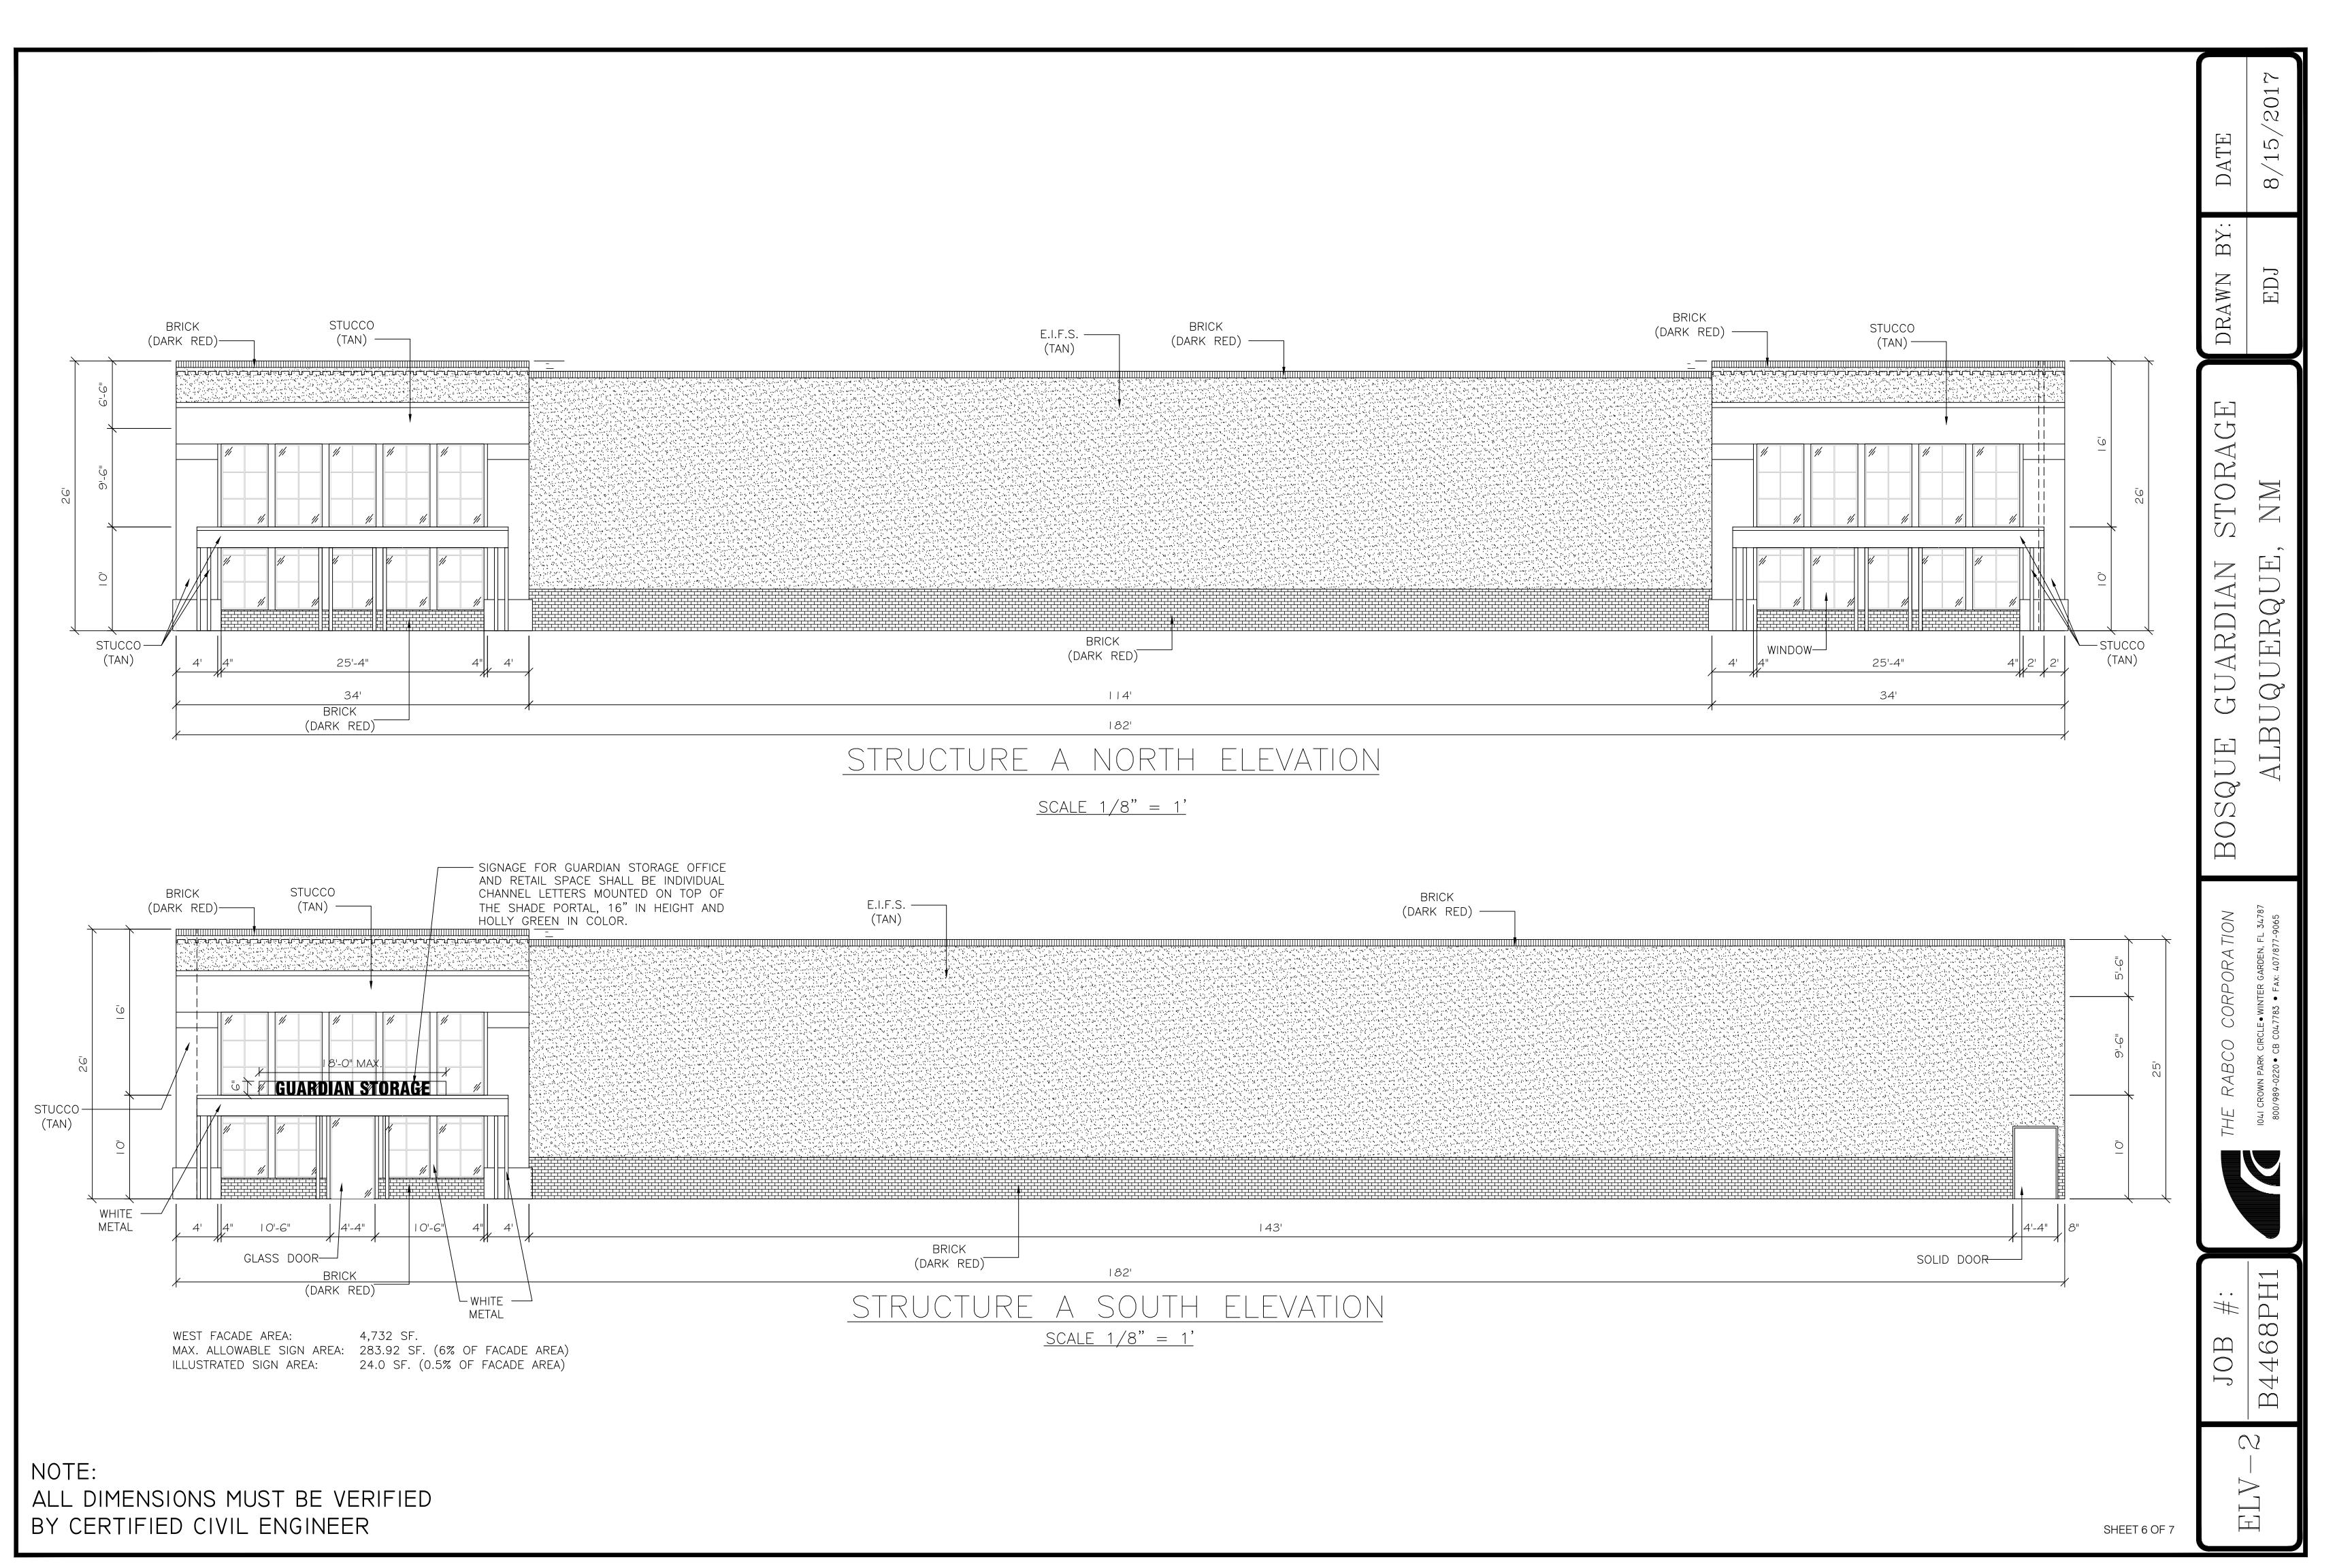

MAXIMUM FLOOR AREA RATIO: 1.0

BUILDING AREA: 69,600 SF = FAR of 0.92

MAXIMUM BUILDING HEIGHT: MAXIMUM BUILDING HEIGHT SHALL BE PURSUANT TO THE CITY C-1 ZONE (26-FEET) AND SHALL COMPLY WITH THE COORS CORRIDOR SECTOR DEVELOPMENT PLAN (CCSDP) VIEW PRESERVATION REQUIREMENTS FOR SEGMENT 3 (SEE SHEET 7).

5021.80 5001.18

10.31 1/3 ABOVE VIEW PANE 2/3 BELOW VIEW PANE 20.62 MAXIMUM BUILDING HEIGHT \*30.93 \*MAXIMUM BUILDING HEIGHT PER C1 ZONE IS 26' THEREFORE PROPOSED BUILDING SHALL NOT EXCEED 26' IN HEIGHT.