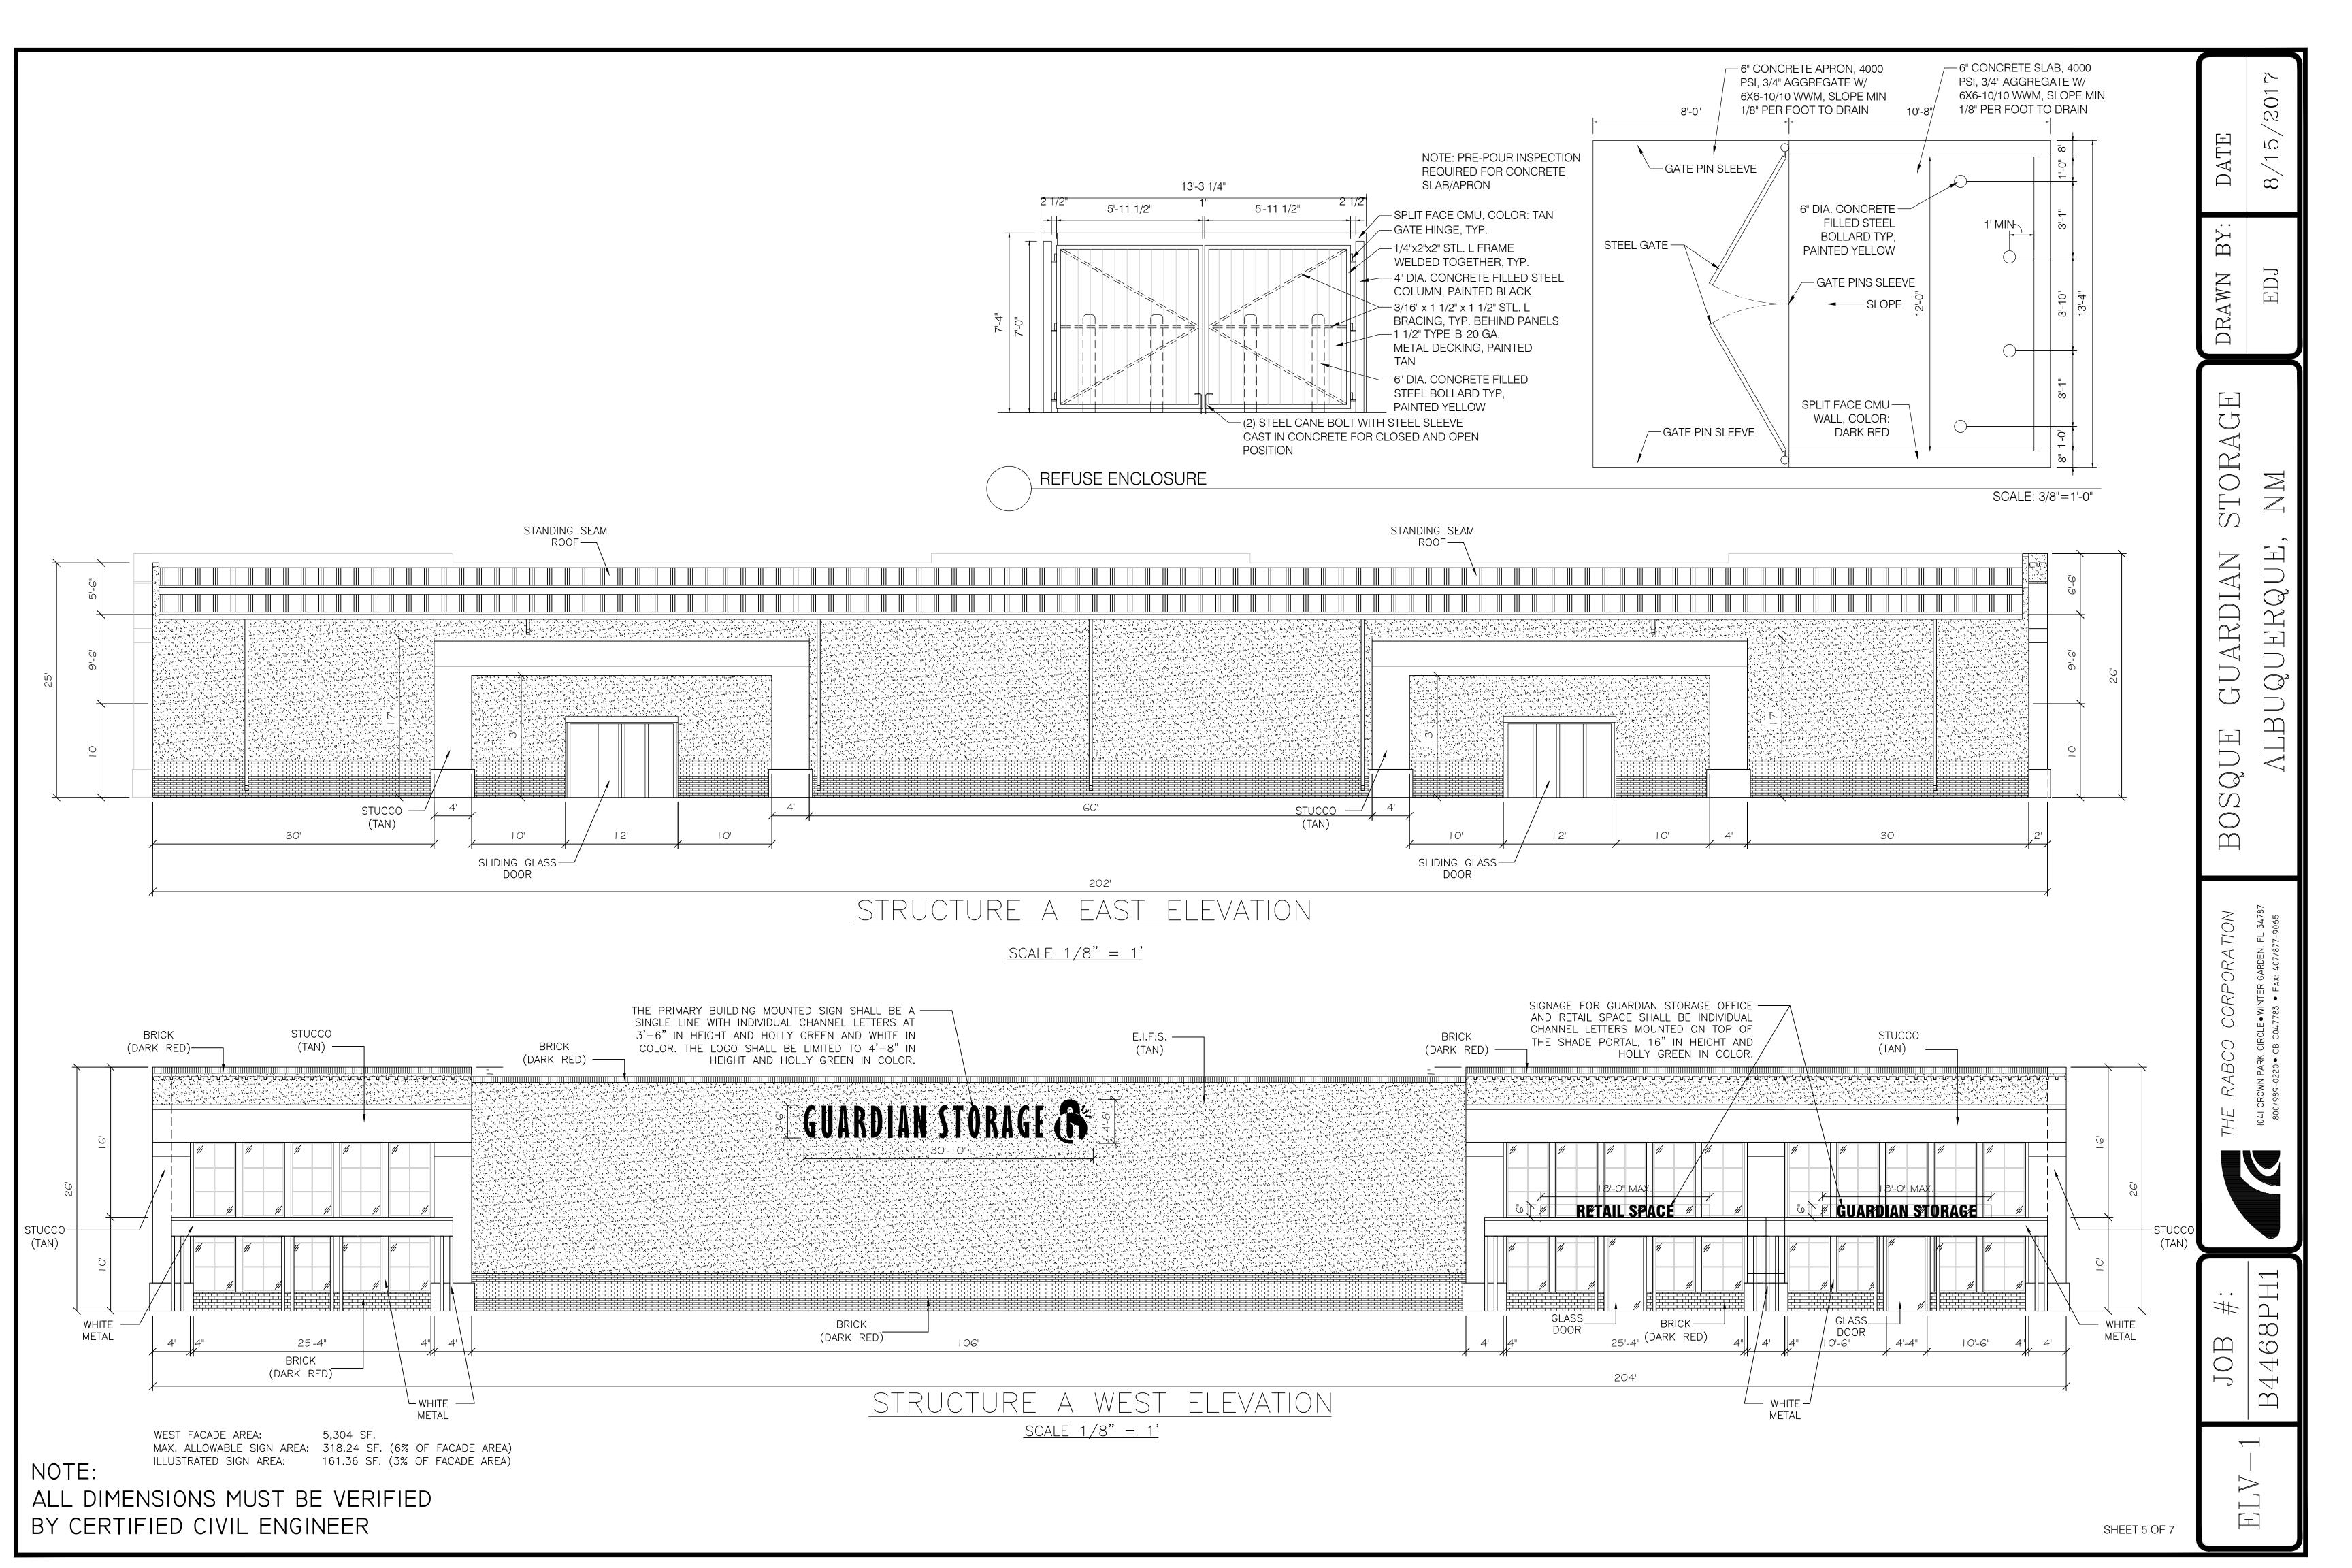

MAXIMUM FLOOR AREA RATIO: 1.0

BUILDING AREA: 69,600 SF = FAR of 0.92

MAXIMUM BUILDING HEIGHT: MAXIMUM BUILDING HEIGHT SHALL BE PURSUANT TO THE CITY C-1 ZONE (26-FEET) AND SHALL COMPLY WITH THE COORS CORRIDOR SECTOR DEVELOPMENT PLAN (CCSDP) VIEW PRESERVATION REQUIREMENTS FOR SEGMENT 3 (SEE SHEET 7).