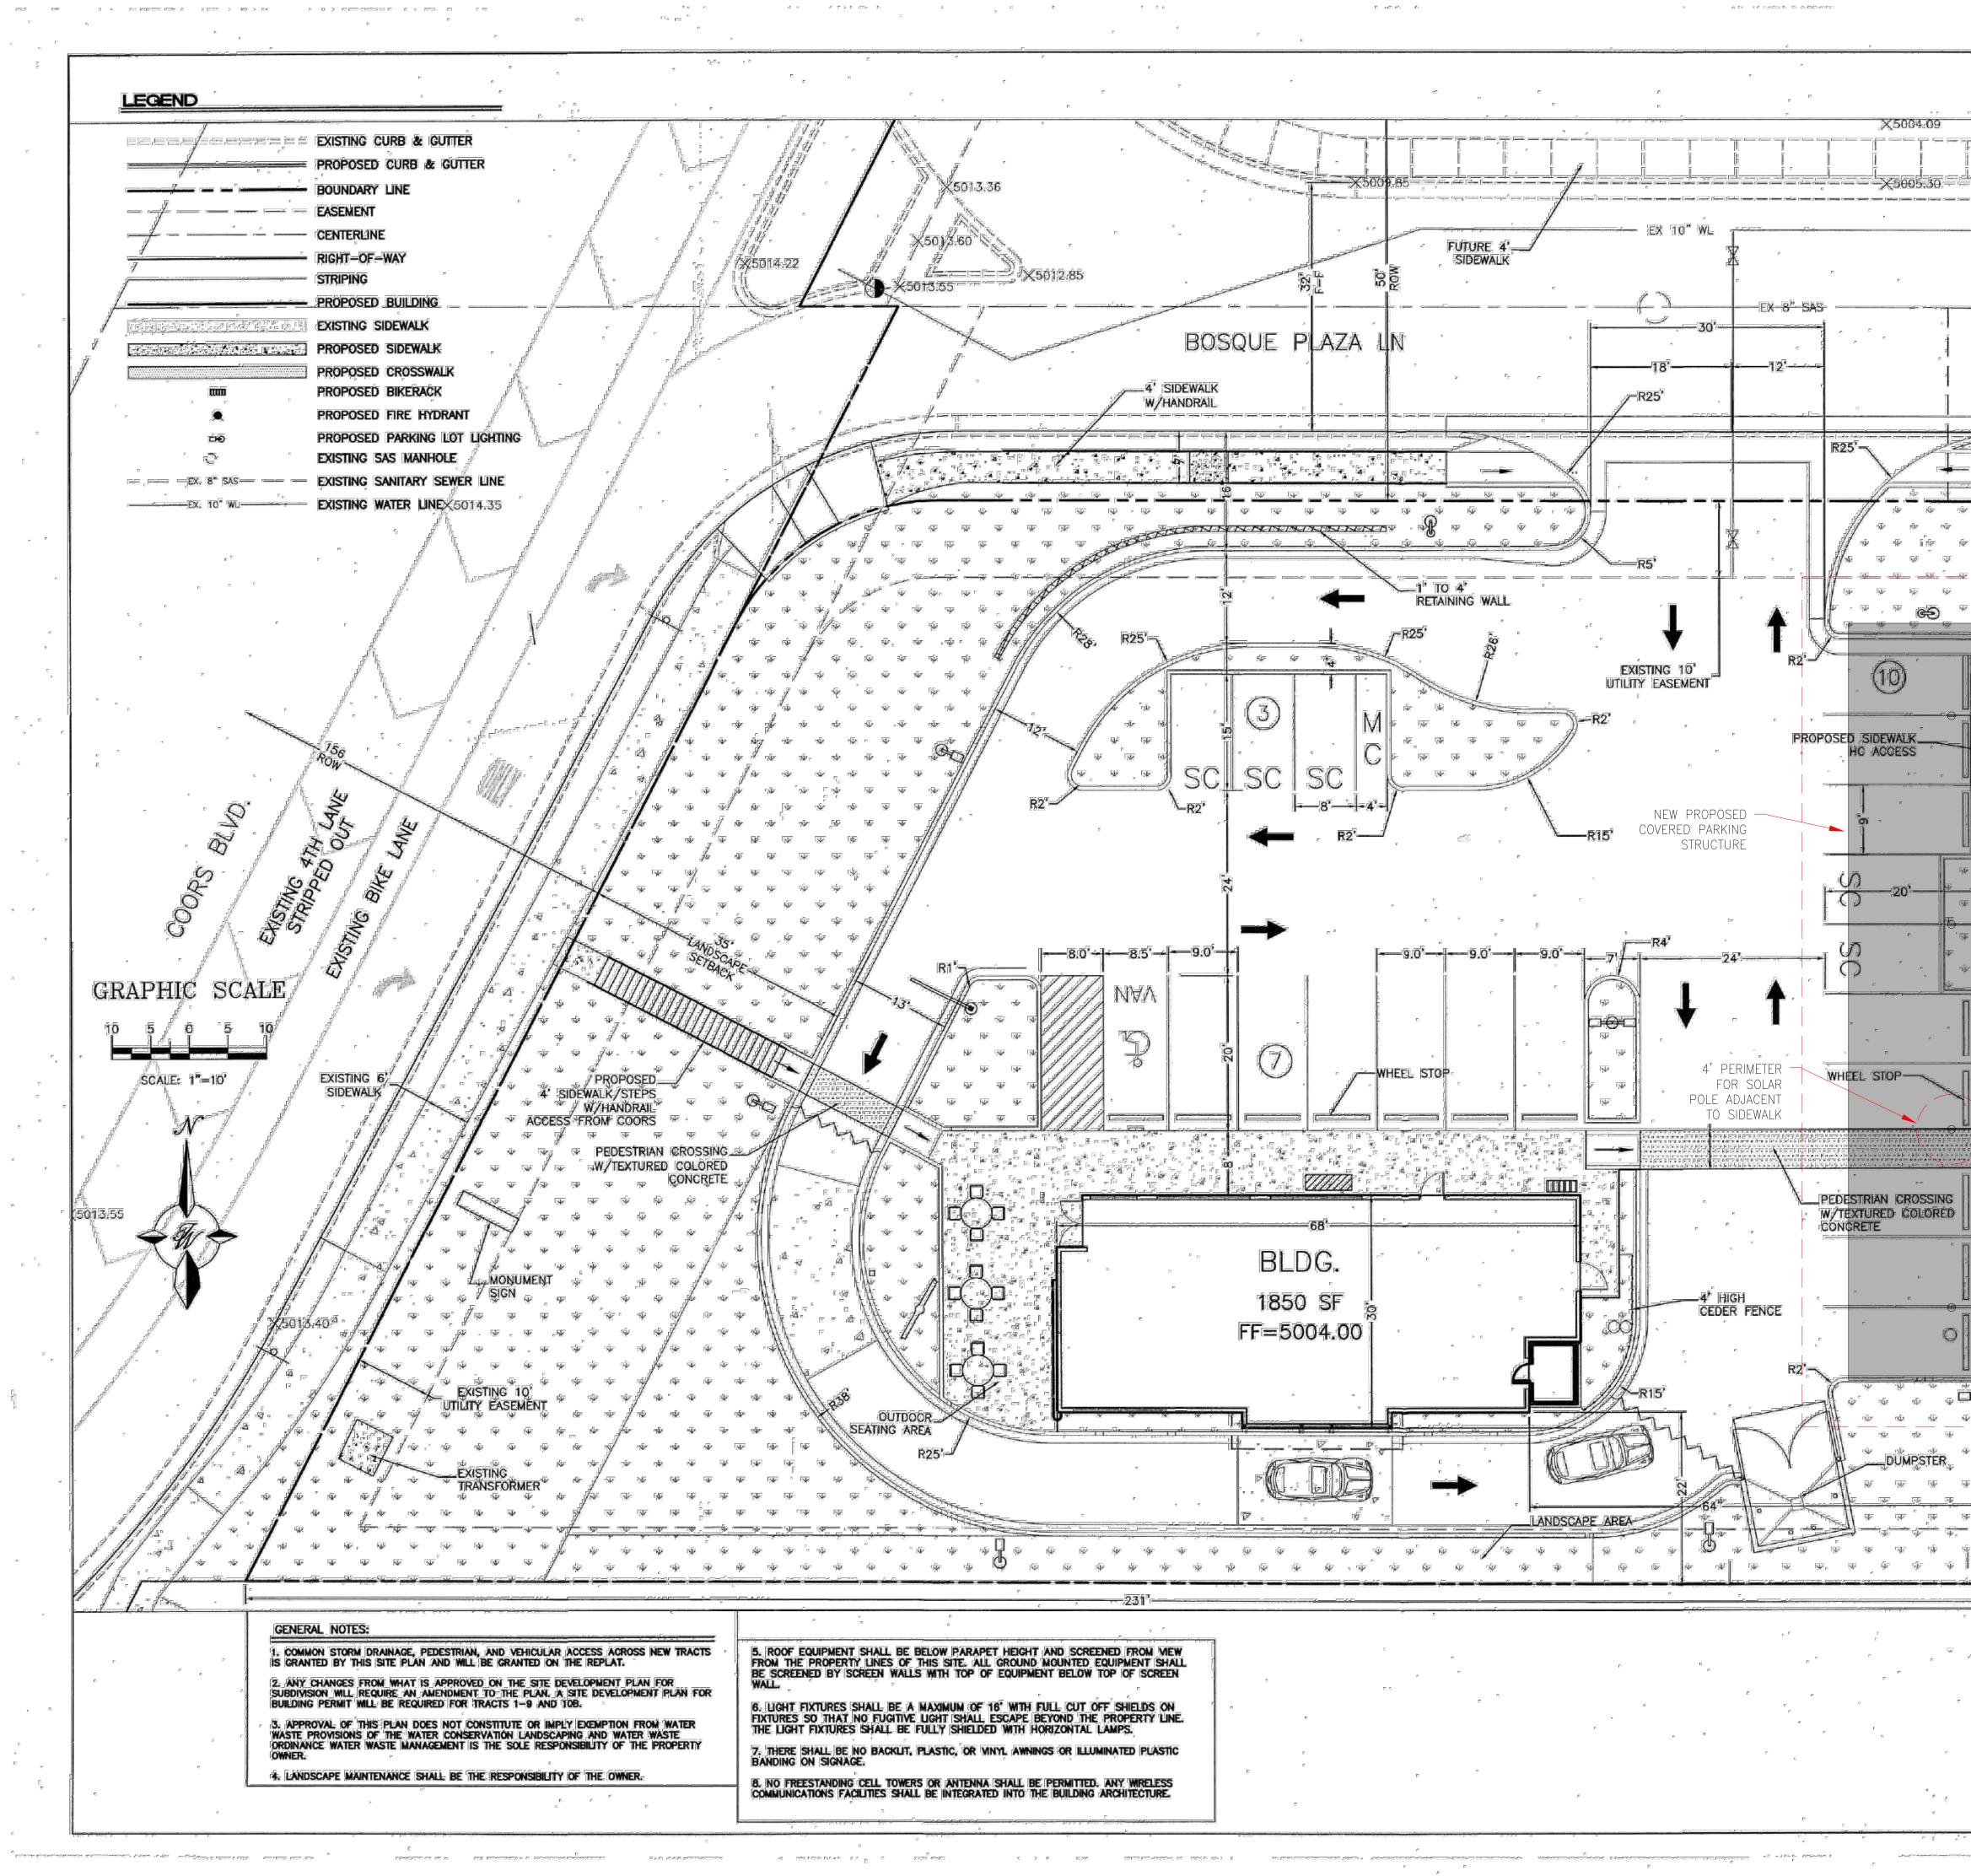

#### NOTE: ELECTRONIC VERSION (ie disk, thumbdrive) is Required. Submittal will not be accepted without.

DRB SCHEDULED HEARING DATE: \_\_\_\_\_\_\_ HEARING DATE OF DEFERRAL: \_\_\_\_\_\_

SUBMITTAL

DESCRIPTION: New covered parking canopy on East side of parking lot tilted 5 degrees to the West.

Foundation: (4) W12x26 steel columns equally spaced, painted to match existing building (El Rey Color Dry River #817)

Canopy: W12x26 steel beams tilted at 5 degrees oriented E-W, painted to match existing building, with "powers super purlins"

running perpendicular (N-S), painted to match existing building, supporting (90) solar PV panels

CONTACT NAME: Reme Meck - Solar Design Engineer

TELEPHONE: 505-944-4258 EMAIL: reme.meck@affordable-solar.com

#### RE: Minor Amendment to Site Plan for 6370 Coors Blvd NW, Albuquerque, NM 87120

To Whom it May Concern,

Affordable Solar Installation, Inc, acting on behalf of site owner Cowboy Octopus, LLC, is applying for a minor amendment to the approved site development plan at 6370 Coors Blvd NW, Albuquerque, NM 87120. We are proposing the installation of a new open sided covered parking structure along the East side of the property set back 3' from the property edge with an approximate footprint of 20' x 98' & height of 12'. This proposed amendment does not decrease the rear setback beyond the thresholds allowed as minor amendments pursuant to Table 6-4-4. This proposed amendment has zero effect on existing site landscaping, traffic access, & existing infrastructure. The proposed amendment meets all of the additional criteria of IDO section 14-16-6-4(Y)(2)(a).