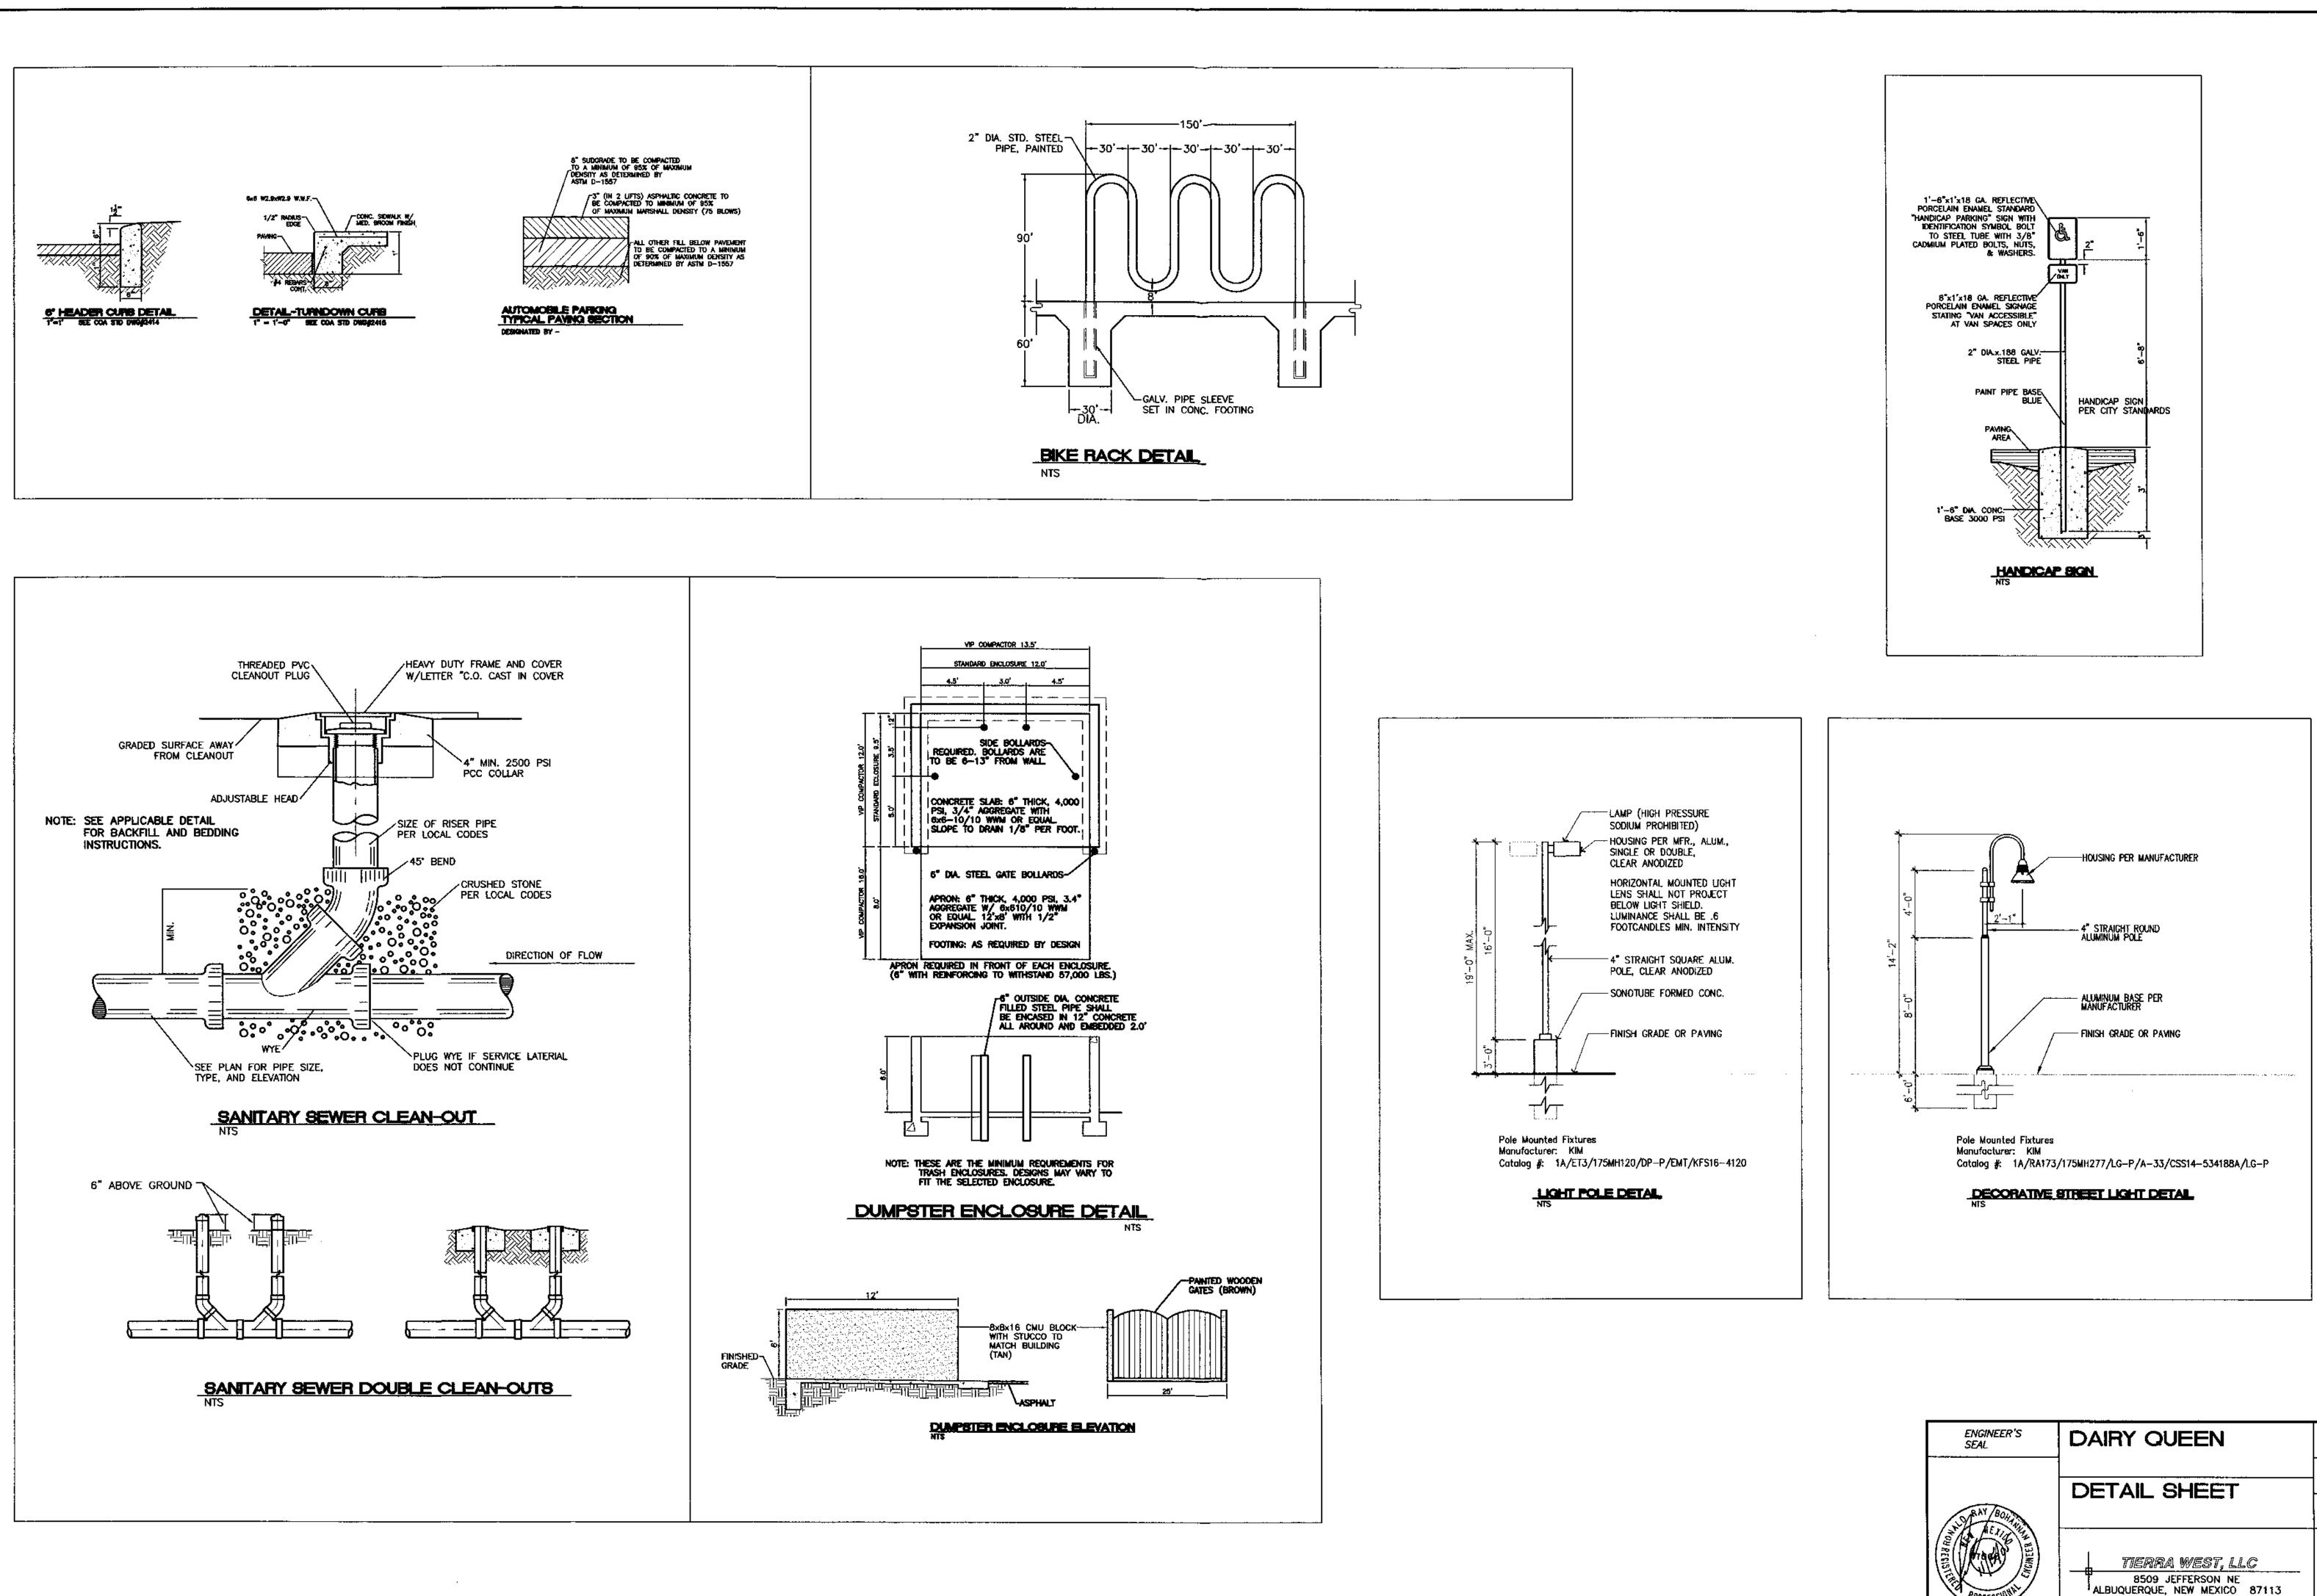

| ALBUQUERQUE, NEW MEXICO 87113                   | C1                                                                                                                                                                                                                                        |



:

......

. - .-.











.





----



---

L L



-

| ENGINEER'S<br>SEAL               | DAIRY QUEEN                                                            | DRAWN<br><sup>BY</sup> BJF |
|----------------------------------|------------------------------------------------------------------------|----------------------------|
|                                  |                                                                        | DATE<br>11-02-05           |
| RONALD R. BOHANNAN<br>P.E. 77868 | DETAIL SHEET                                                           | 23141-Details              |
|                                  |                                                                        | SHEET #                    |
|                                  | TIERRA WEST, LLC<br>8509 JEFFERSON NE<br>ALBUQUERQU