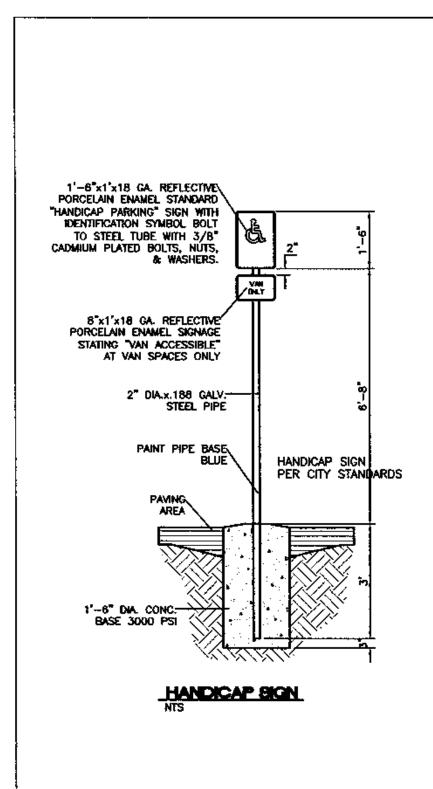

| ALBUQUERQUE, NEW MEXICO 87113                   | C1                                                                                                                                                                                                                                        |



:

......

. - .-.











.





----



---

L L



-

| ENGINEER'S<br>SEAL               | DAIRY QUEEN                                                            | DRAWN<br><sup>BY</sup> BJF |
|----------------------------------|------------------------------------------------------------------------|----------------------------|
|                                  |                                                                        | DATE<br>11-02-05           |
| RONALD R. BOHANNAN<br>P.E. 77868 | DETAIL SHEET                                                           | 23141-Details              |
|                                  |                                                                        | SHEET #                    |
|                                  | TIERRA WEST, LLC<br>8509 JEFFERSON NE<br>ALBUQUERQUE, NEW MEXIC