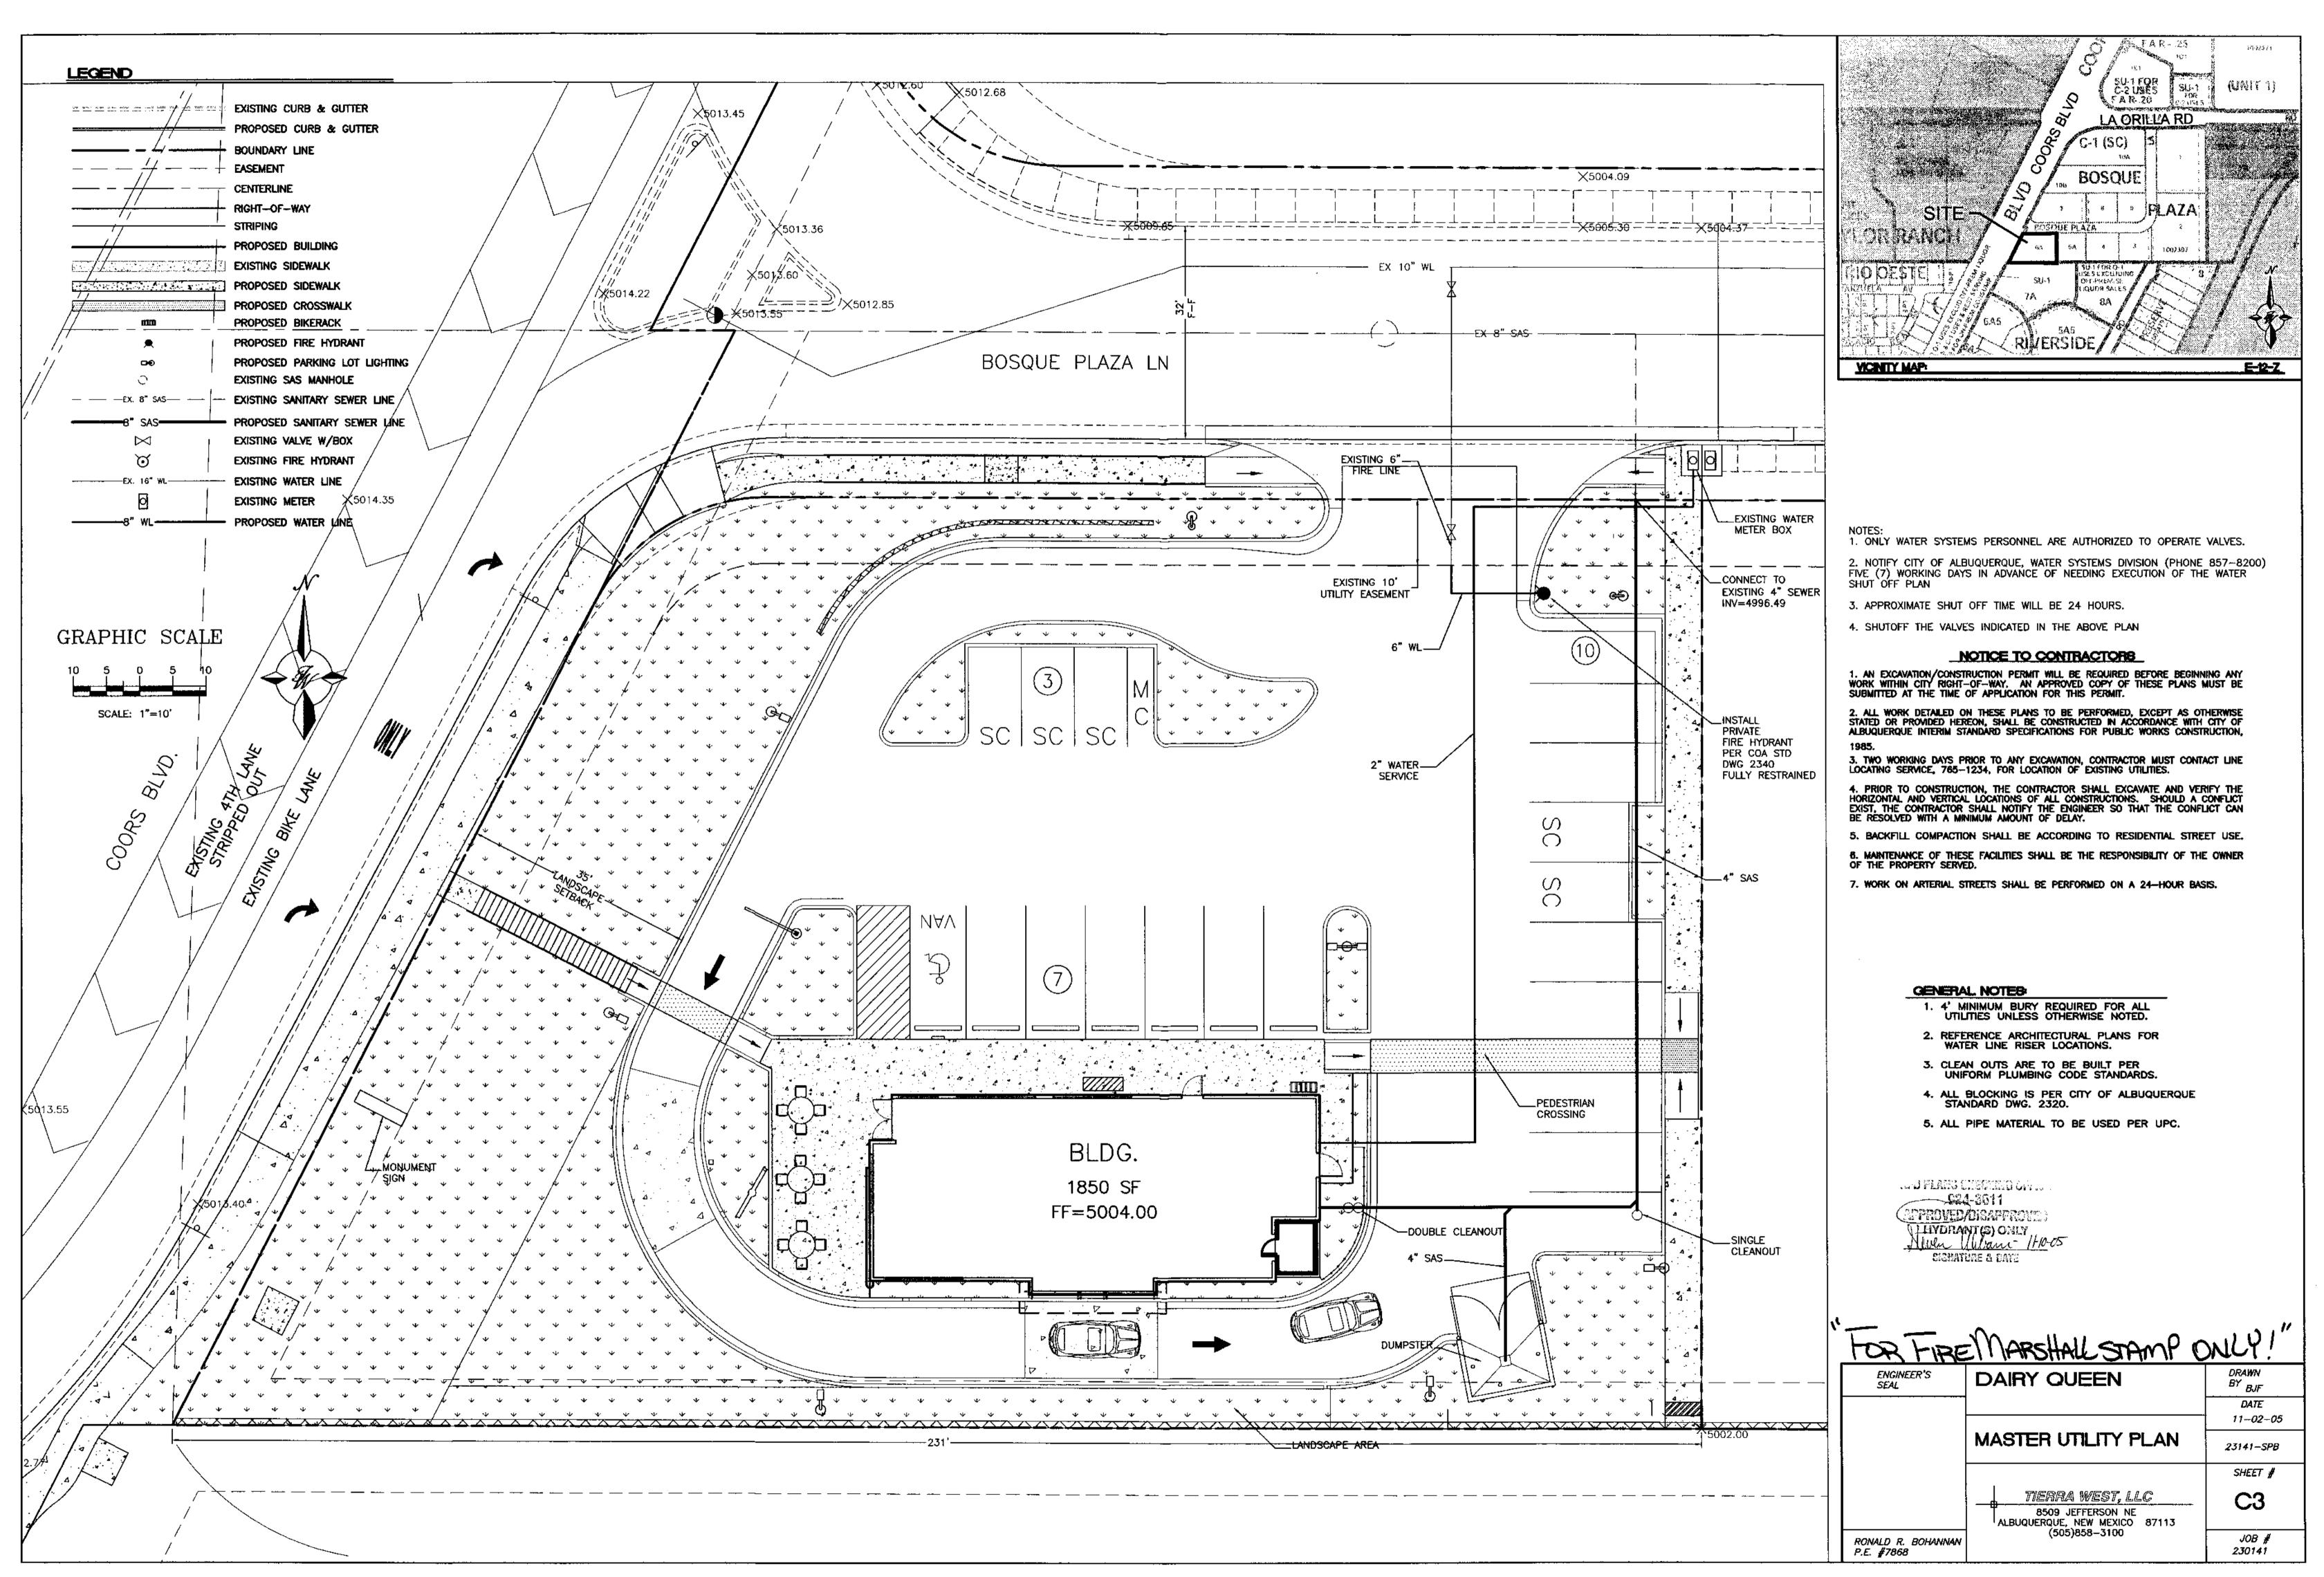

Regards,

Reme Meck Commercial Solar Engineering Manager Affordable Solar Installation, Inc.

|             | SITE                                                                                                                                                                                                                                                                                                                                                                                                                                                                                                                           | GA G        |                                                                                                                                                                                                                                           |
|-------------|--------------------------------------------------------------------------------------------------------------------------------------------------------------------------------------------------------------------------------------------------------------------------------------------------------------------------------------------------------------------------------------------------------------------------------------------------------------------------------------------------------------------------------|-------------------------------------------------|-------------------------------------------------------------------------------------------------------------------------------------------------------------------------------------------------------------------------------------------|
|             | VICINITY MAP:                                                                                                                                                                                                                                                                                                                                                                                                                                                                                                                  |                                                 | E-12-Z                                                                                                                                                                                                                                    |
|             | LEGAL DESCRIPTION                                                                                                                                                                                                                                                                                                                                                                                                                                                                                                              |                                                 |                                                                                                                                                                                                                                           |
|             |                                                                                                                                                                                                                                                                                                                                                                                                                                                                                                                                |                                                 |                                                                                                                                                                                                                                           |
| ¥ 4<br>¥ 4  | PROPOSED USAGE:<br>LOT 6 AREA: 3110                                                                                                                                                                                                                                                                                                                                                                                                                                                                                            | RESTAURANT<br>6 SF (.71 ACRES)                  |                                                                                                                                                                                                                                           |
| * ****<br>* | ZONING:                                                                                                                                                                                                                                                                                                                                                                                                                                                                                                                        | C-1 (SC)                                        |                                                                                                                                                                                                                                           |
| ***         | BUILDING AREA:<br>PUBLIC PARKING                                                                                                                                                                                                                                                                                                                                                                                                                                                                                               | 1850 SF                                         |                                                                                                                                                                                                                                           |
|             |                                                                                                                                                                                                                                                                                                                                                                                                                                                                                                                                | 0 SPACES (1 SPACE FOR EACH 4 SEATS)<br>1 SPACES |                                                                                                                                                                                                                                           |
|             | MOTORCYCLE PARKING<br>PARKING PROVIDED: 1                                                                                                                                                                                                                                                                                                                                                                                                                                                                                      | SPACE                                           |                                                                                                                                                                                                                                           |
|             | BICYCLE PARKING<br>PARKING REQUIRED: 2                                                                                                                                                                                                                                                                                                                                                                                                                                                                                         | SPACES (1 PER 20 PARKING SPACES, BUT            | NOT                                                                                                                                                                                                                                       |
|             | PARKING PROVIDED: 4                                                                                                                                                                                                                                                                                                                                                                                                                                                                                                            | LESS THAN 2 SPACES PER PR                       |                                                                                                                                                                                                                                           |
|             |                                                                                                                                                                                                                                                                                                                                                                                                                                                                                                                                | SPACE (1 HC SPACE PER 25 PARKING SPA            | NCES)                                                                                                                                                                                                                                     |
|             | PARKING PROVIDED: 1<br>LANDSCAPE REQUIREMENT:                                                                                                                                                                                                                                                                                                                                                                                                                                                                                  | SPACE/VAN ACCESSIBLE                            |                                                                                                                                                                                                                                           |
| <u>↓</u>    | LANDSCAPE REQUIRED:<br>LANDSCAPE PROVIDED:                                                                                                                                                                                                                                                                                                                                                                                                                                                                                     | 3932 SF                                         | -                                                                                                                                                                                                                                         |
|             | APPLICATION<br>This plan is consist<br>Environmental Planning C<br>and Conditions in the Of<br>Is an Infrastructure<br>of approved DRC plans of<br>Public Right-of-Way or<br>DRB SITE DEVELO<br>Traffic Engineer<br>Water Utility Dev<br>Mater Utility Dev<br>Mater Utility Dev<br>City Engineer<br>Maul Hold<br>Solid Waste Mar<br>DRB Chairperson<br>* Environmental<br>NDEX<br>C1. 8<br>C2. 0<br>C3. 4<br>C1. 8<br>C2. 0<br>C3. 4<br>C1. 8<br>C2. 0<br>C3. 4<br>C1. 8<br>C2. 0<br>C3. 4<br>C3. 4<br>C4. 8<br>C5. 5<br>C6. 1 | Transportation Division                         | d by the<br>Findings<br>a set<br>within<br>16-05<br>Date<br>16-05<br>Date<br>16-05<br>Date<br>16-05<br>Date<br>-16-05<br>Date<br>-16-05<br>Date<br>-16-05<br>Date<br>-16-05<br>Date<br>-16-05<br>Date<br>-16-05<br>Date<br>-16-05<br>Date |
| 5002.00     |                                                                                                                                                                                                                                                                                                                                                                                                                                                                                                                                |                                                 | 16 m                                                                                                                                                                                                                                      |
|             | ENGINEER'S<br>SEAL                                                                                                                                                                                                                                                                                                                                                                                                                                                                                                             | DAIRY QUEEN                                     | DRAWN<br>BY BJF                                                                                                                                                                                                                           |
| 8.          | S RAY BOHA                                                                                                                                                                                                                                                                                                                                                                                                                                                                                                                     |                                                 | DATE<br>11-02-05                                                                                                                                                                                                                          |
|             | OLAT BOUNT BOUNDA                                                                                                                                                                                                                                                                                                                                                                                                                                                                                                              | SITE PLAN                                       | 23141–SPB                                                                                                                                                                                                                                 |
| k.          | TERESTING TO A THE TERESTING                                                                                                                                                                                                                                                                                                                                                                                                                                                                                                   |                                                 | SHEET #                                                                                                                                                                                                                                   |
|             | A A A A A A A A A A A A A A A A A A A                                                                                                                                                                                                                                                                                                                                                                                                                                                                                          | TIERRA WEST, LLC                                |                                                                                                                                                                                                                                           |
|             | PROFESSION                                                                                                                                                                                                                                                                                                                                                                                                                                                                                                                     | ALBUQUERQUE, NEW MEXICO 87113                   | C1                                                                                                                                                                                                                                        |