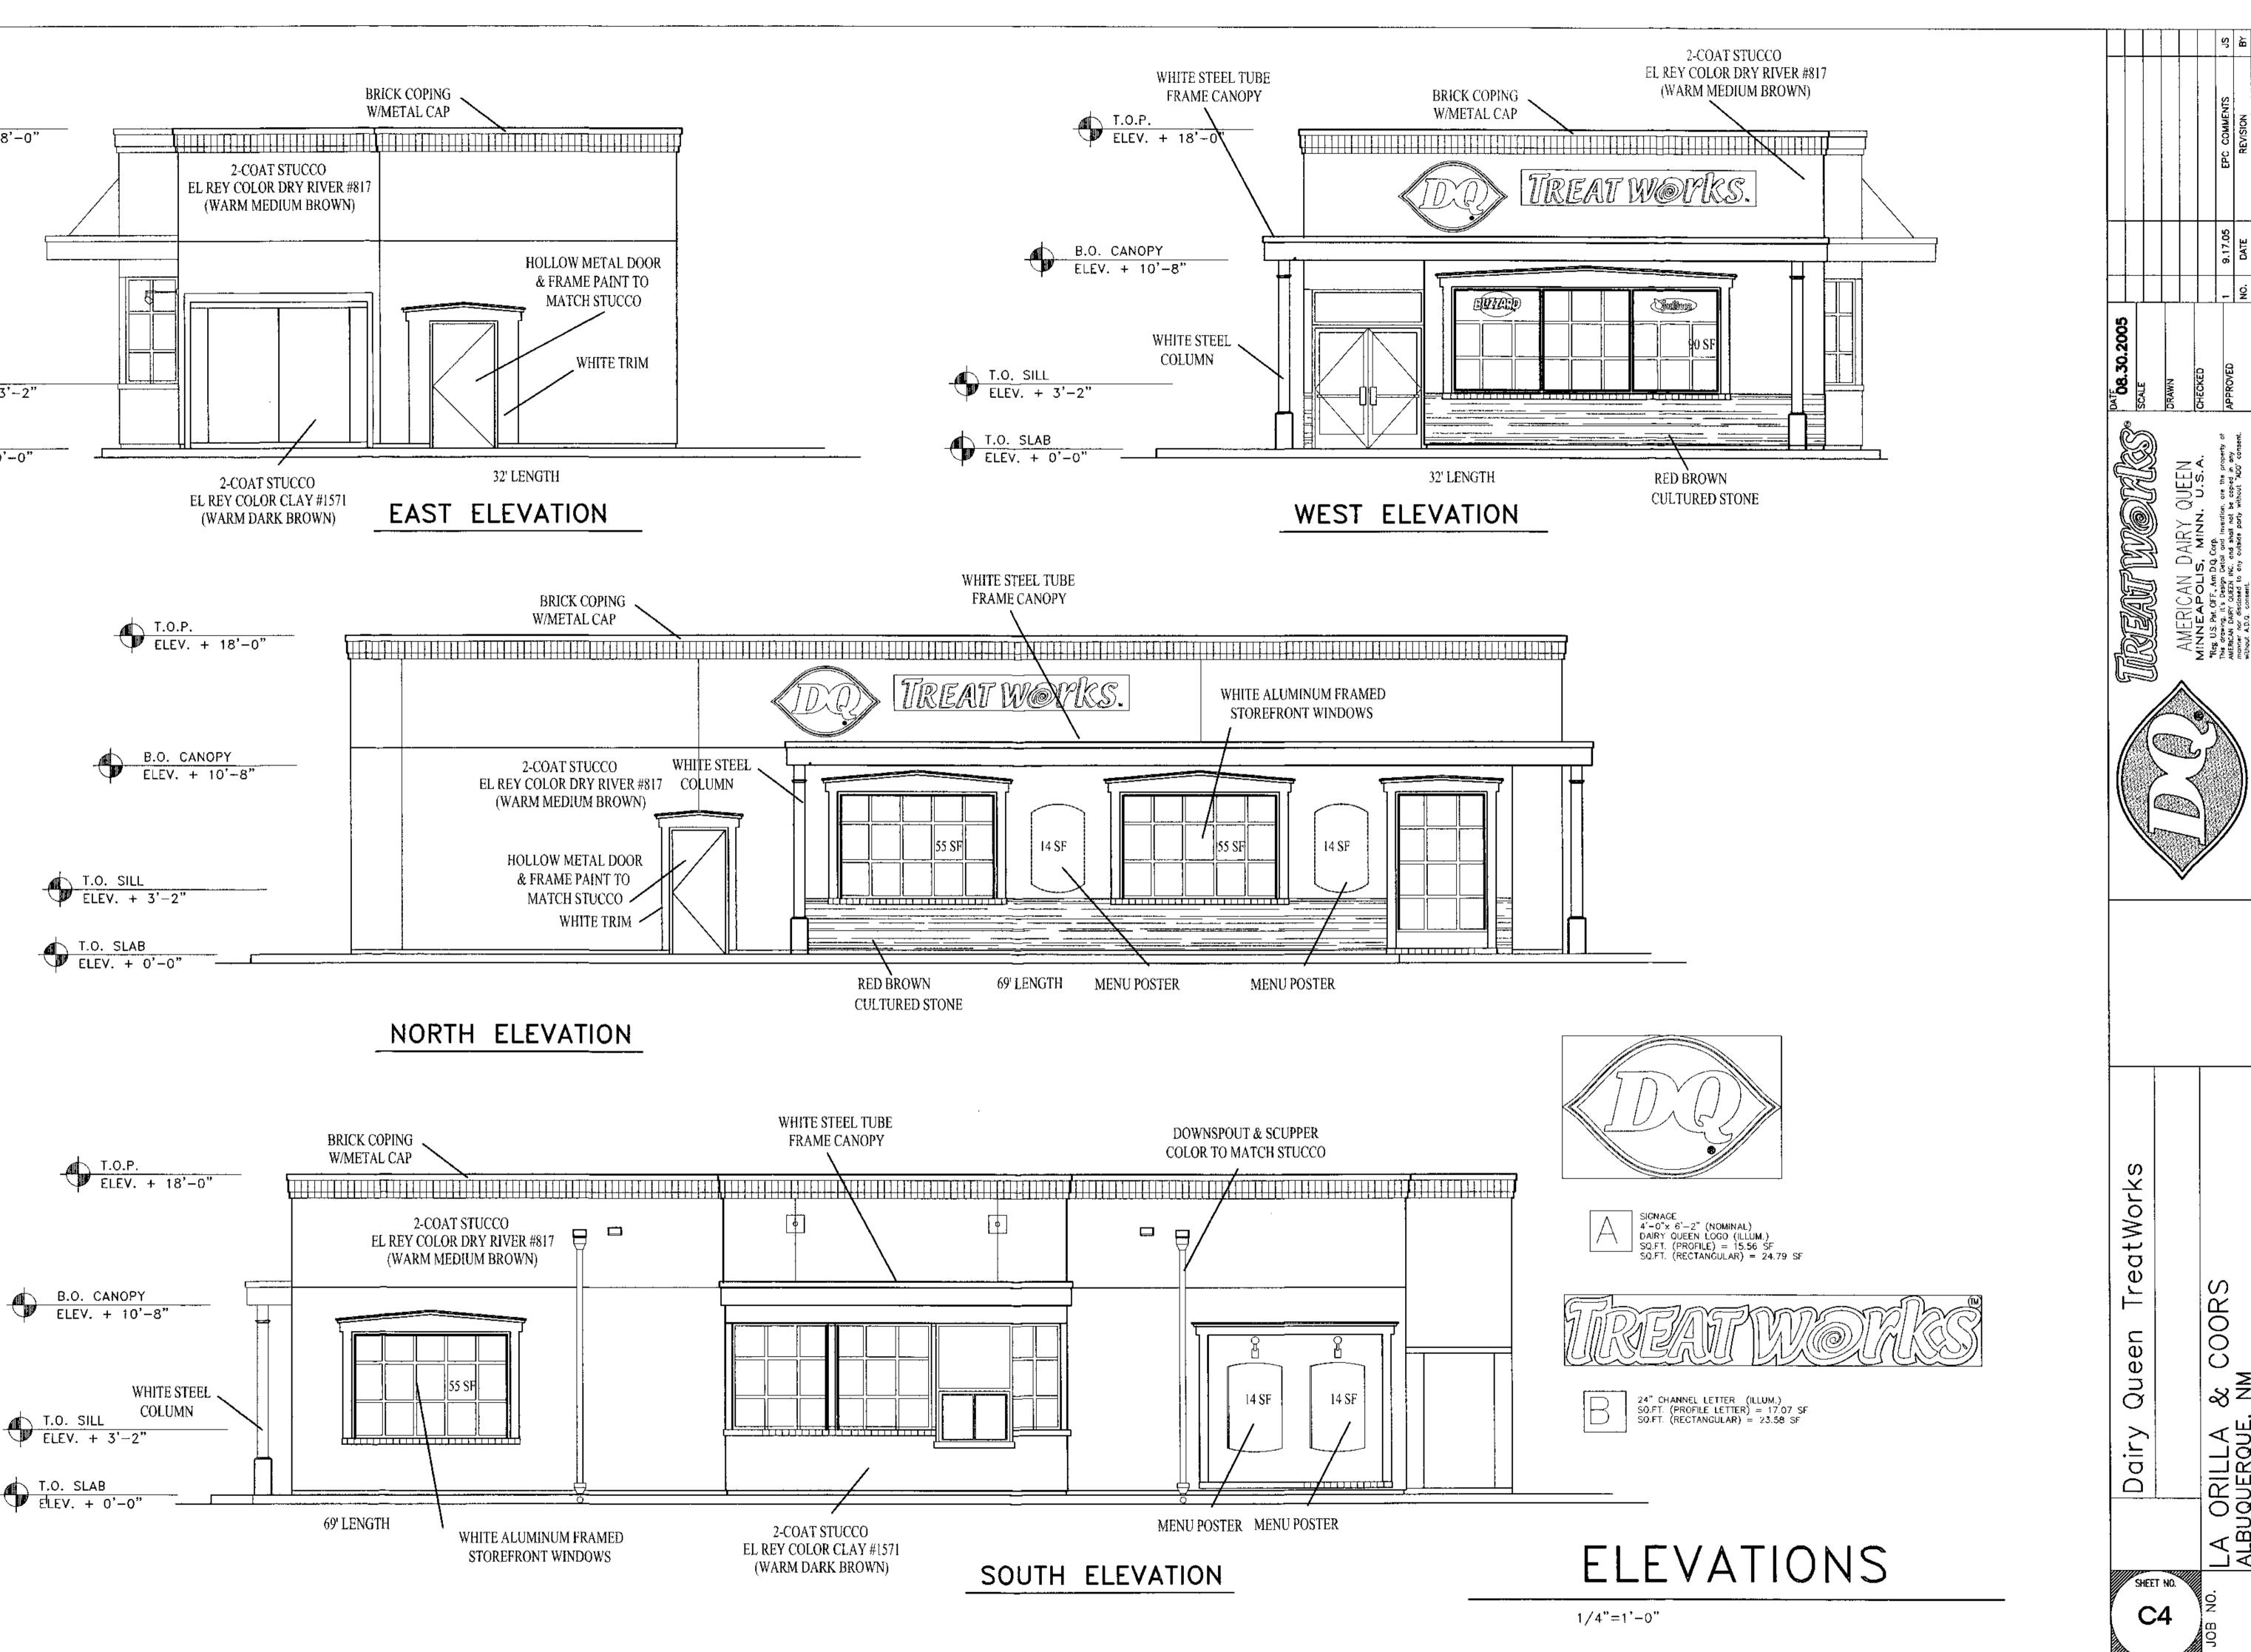

Foundation: (4) W12x26 steel columns equally spaced, painted to match existing building (El Rey Color Dry River #817)

Canopy: W12x26 steel beams tilted at 5 degrees oriented E-W, painted to match existing building, with "powers super purlins"

running perpendicular (N-S), painted to match existing building, supporting (90) solar PV panels

CONTACT NAME: Reme Meck - Solar Design Engineer

TELEPHONE: 505-944-4258 EMAIL: reme.meck@affordable-solar.com