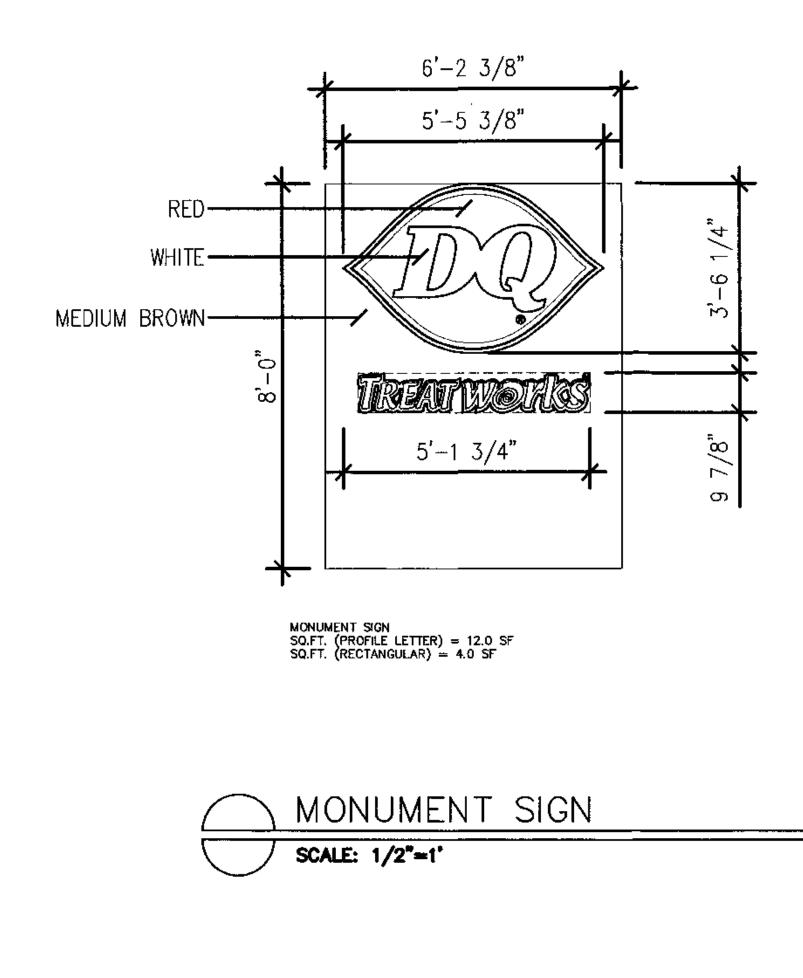

#### □ ALTERNATIVE SIGNAGE PLAN

- Proposed Alternative Signage Plan compliant with IDO Section 14-16-5-12(F)(5)
- \_\_\_\_\_ Justification letter describing, explaining, and justifying the request per the criteria in IDO Section 14-16-6-5(C)(3)(b)
- \_\_\_ Required notices with content per IDO Section 14-16-6-4(K)
  - \_\_\_Office of Neighborhood Coordination notice inquiry response and proof of emailed notice to affected Neighborhood Association representatives
- Sign Posting Agreement