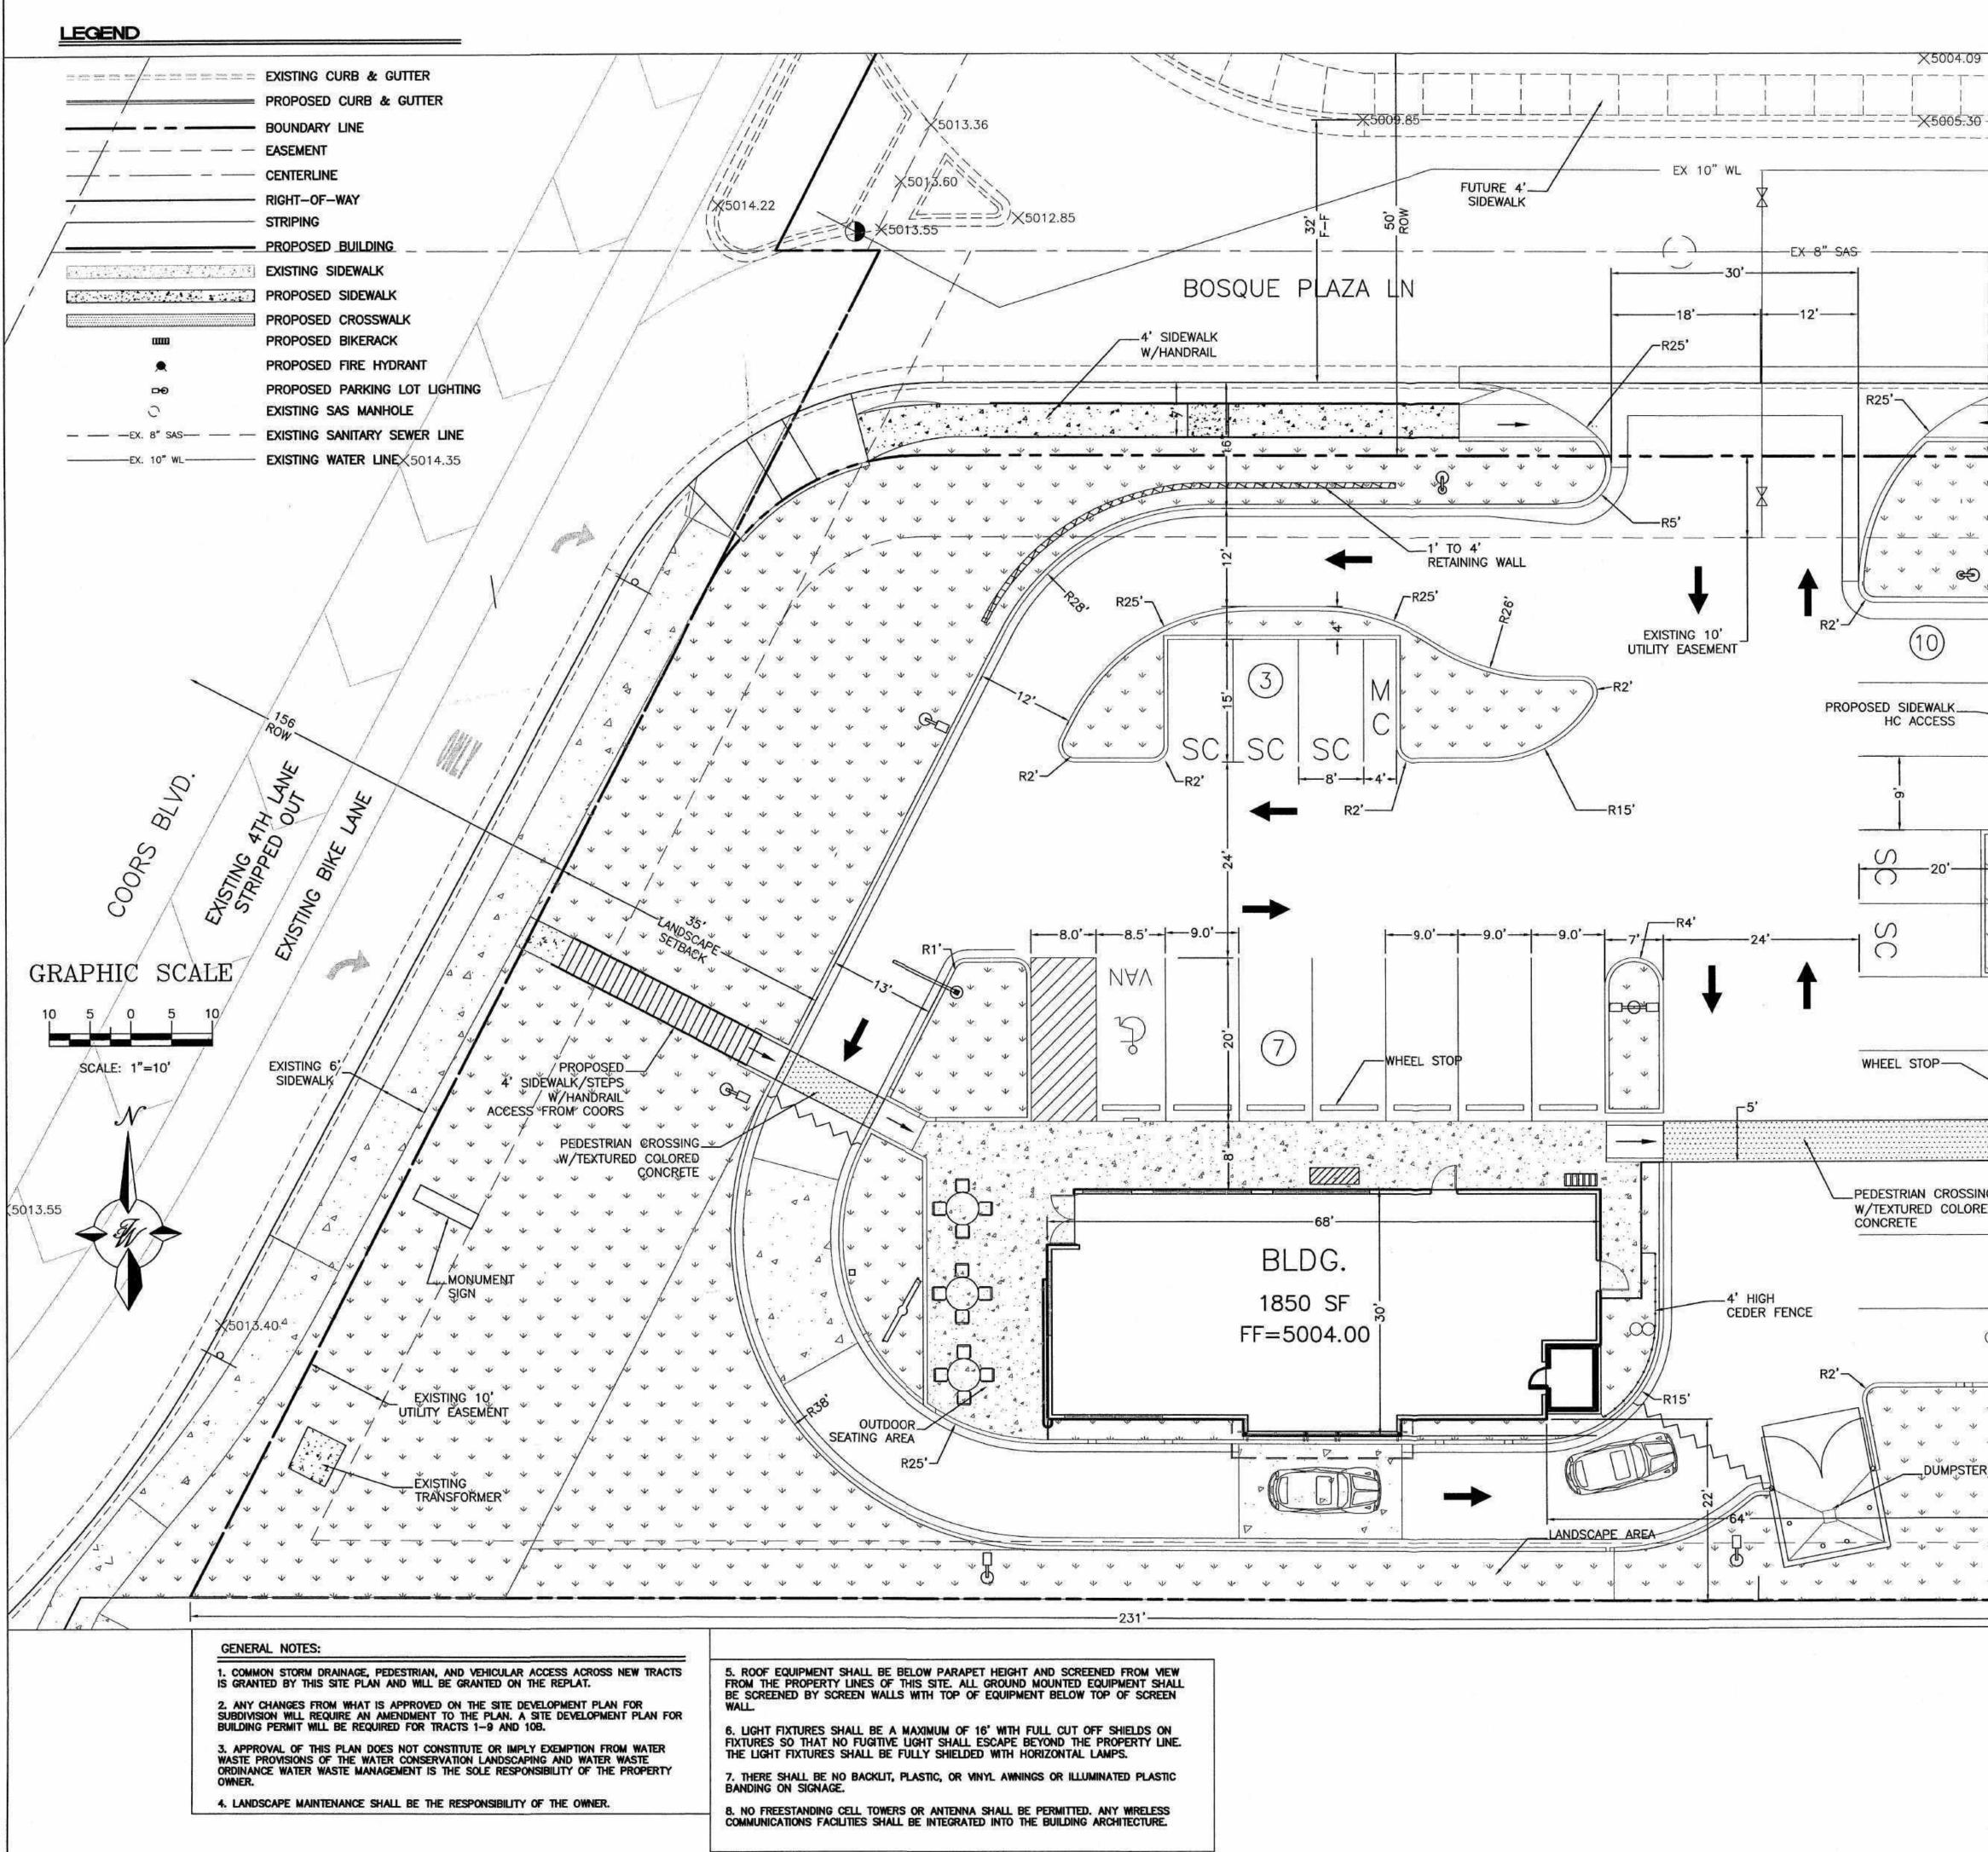

Regards,

Reme Meck Commercial Solar Engineering Manager Affordable Solar Installation, Inc.

|             | SITE                                                                                                                                                                                                                                                                                                                                                                                                                                                                                                                           | GA G        |                                                                                                                                                                                                                                           |
|-------------|--------------------------------------------------------------------------------------------------------------------------------------------------------------------------------------------------------------------------------------------------------------------------------------------------------------------------------------------------------------------------------------------------------------------------------------------------------------------------------------------------------------------------------|-------------------------------------------------|-------------------------------------------------------------------------------------------------------------------------------------------------------------------------------------------------------------------------------------------|
|             | VICINITY MAP:                                                                                                                                                                                                                                                                                                                                                                                                                                                                                                                  |                                                 | E-12-Z                                                                                                                                                                                                                                    |
|             | LEGAL DESCRIPTION                                                                                                                                                                                                                                                                                                                                                                                                                                                                                                              |                                                 |                                                                                                                                                                                                                                           |
|             |                                                                                                                                                                                                                                                                                                                                                                                                                                                                                                                                |                                                 |                                                                                                                                                                                                                                           |
| ¥ 4<br>¥ 4  | PROPOSED USAGE:<br>LOT 6 AREA: 3110                                                                                                                                                                                                                                                                                                                                                                                                                                                                                            | RESTAURANT<br>6 SF (.71 ACRES)                  |                                                                                                                                                                                                                                           |
| * ****<br>* | ZONING:                                                                                                                                                                                                                                                                                                                                                                                                                                                                                                                        | C-1 (SC)                                        |                                                                                                                                                                                                                                           |
| ***         | BUILDING AREA:<br>PUBLIC PARKING                                                                                                                                                                                                                                                                                                                                                                                                                                                                                               | 1850 SF                                         |                                                                                                                                                                                                                                           |
|             |                                                                                                                                                                                                                                                                                                                                                                                                                                                                                                                                | 0 SPACES (1 SPACE FOR EACH 4 SEATS)<br>1 SPACES |                                                                                                                                                                                                                                           |
|             | MOTORCYCLE PARKING<br>PARKING PROVIDED: 1                                                                                                                                                                                                                                                                                                                                                                                                                                                                                      | SPACE                                           |                                                                                                                                                                                                                                           |
|             | BICYCLE PARKING<br>PARKING REQUIRED: 2                                                                                                                                                                                                                                                                                                                                                                                                                                                                                         | SPACES (1 PER 20 PARKING SPACES, BUT            | NOT                                                                                                                                                                                                                                       |
|             | PARKING PROVIDED: 4                                                                                                                                                                                                                                                                                                                                                                                                                                                                                                            | LESS THAN 2 SPACES PER PR                       |                                                                                                                                                                                                                                           |
|             |                                                                                                                                                                                                                                                                                                                                                                                                                                                                                                                                | SPACE (1 HC SPACE PER 25 PARKING SPA            | NCES)                                                                                                                                                                                                                                     |
|             | PARKING PROVIDED: 1<br>LANDSCAPE REQUIREMENT:                                                                                                                                                                                                                                                                                                                                                                                                                                                                                  | SPACE/VAN ACCESSIBLE                            |                                                                                                                                                                                                                                           |
| <u>↓</u>    | LANDSCAPE REQUIRED:<br>LANDSCAPE PROVIDED:                                                                                                                                                                                                                                                                                                                                                                                                                                                                                     | 3932 SF                                         | -                                                                                                                                                                                                                                         |
|             | APPLICATION<br>This plan is consist<br>Environmental Planning C<br>and Conditions in the Of<br>Is an Infrastructure<br>of approved DRC plans of<br>Public Right-of-Way or<br>DRB SITE DEVELO<br>Traffic Engineer<br>Water Utility Dev<br>Mater Utility Dev<br>Mater Utility Dev<br>City Engineer<br>Maul Hold<br>Solid Waste Mar<br>DRB Chairperson<br>* Environmental<br>NDEX<br>C1. 8<br>C2. 0<br>C3. 4<br>C1. 8<br>C2. 0<br>C3. 4<br>C1. 8<br>C2. 0<br>C3. 4<br>C1. 8<br>C2. 0<br>C3. 4<br>C3. 4<br>C4. 8<br>C5. 5<br>C6. 1 | Transportation Division                         | d by the<br>Findings<br>a set<br>within<br>16-05<br>Date<br>16-05<br>Date<br>16-05<br>Date<br>16-05<br>Date<br>-16-05<br>Date<br>-16-05<br>Date<br>-16-05<br>Date<br>-16-05<br>Date<br>-16-05<br>Date<br>-16-05<br>Date<br>-16-05<br>Date |
| 5002.00     |                                                                                                                                                                                                                                                                                                                                                                                                                                                                                                                                |                                                 | 16 m                                                                                                                                                                                                                                      |
|             | ENGINEER'S<br>SEAL                                                                                                                                                                                                                                                                                                                                                                                                                                                                                                             | DAIRY QUEEN                                     | DRAWN<br>BY BJF                                                                                                                                                                                                                           |
| 8.          | S RAY BOHA                                                                                                                                                                                                                                                                                                                                                                                                                                                                                                                     |                                                 | DATE<br>11-02-05                                                                                                                                                                                                                          |
|             | OLAT BOUNT BOUNDA                                                                                                                                                                                                                                                                                                                                                                                                                                                                                                              | SITE PLAN                                       | 23141–SPB                                                                                                                                                                                                                                 |
| k.          | TERESTING TO A THE TERESTING                                                                                                                                                                                                                                                                                                                                                                                                                                                                                                   |                                                 | SHEET #                                                                                                                                                                                                                                   |
|             | A A A A A A A A A A A A A A A A A A A                                                                                                                                                                                                                                                                                                                                                                                                                                                                                          | TIERRA WEST, LLC                                |                                                                                                                                                                                                                                           |
|             | PROFESSION                                                                                                                                                                                                                                                                                                                                                                                                                                                                                                                     | ALBUQUERQUE, NEW MEXICO 87113                   | C1                                                                                                                                                                                                                                        |