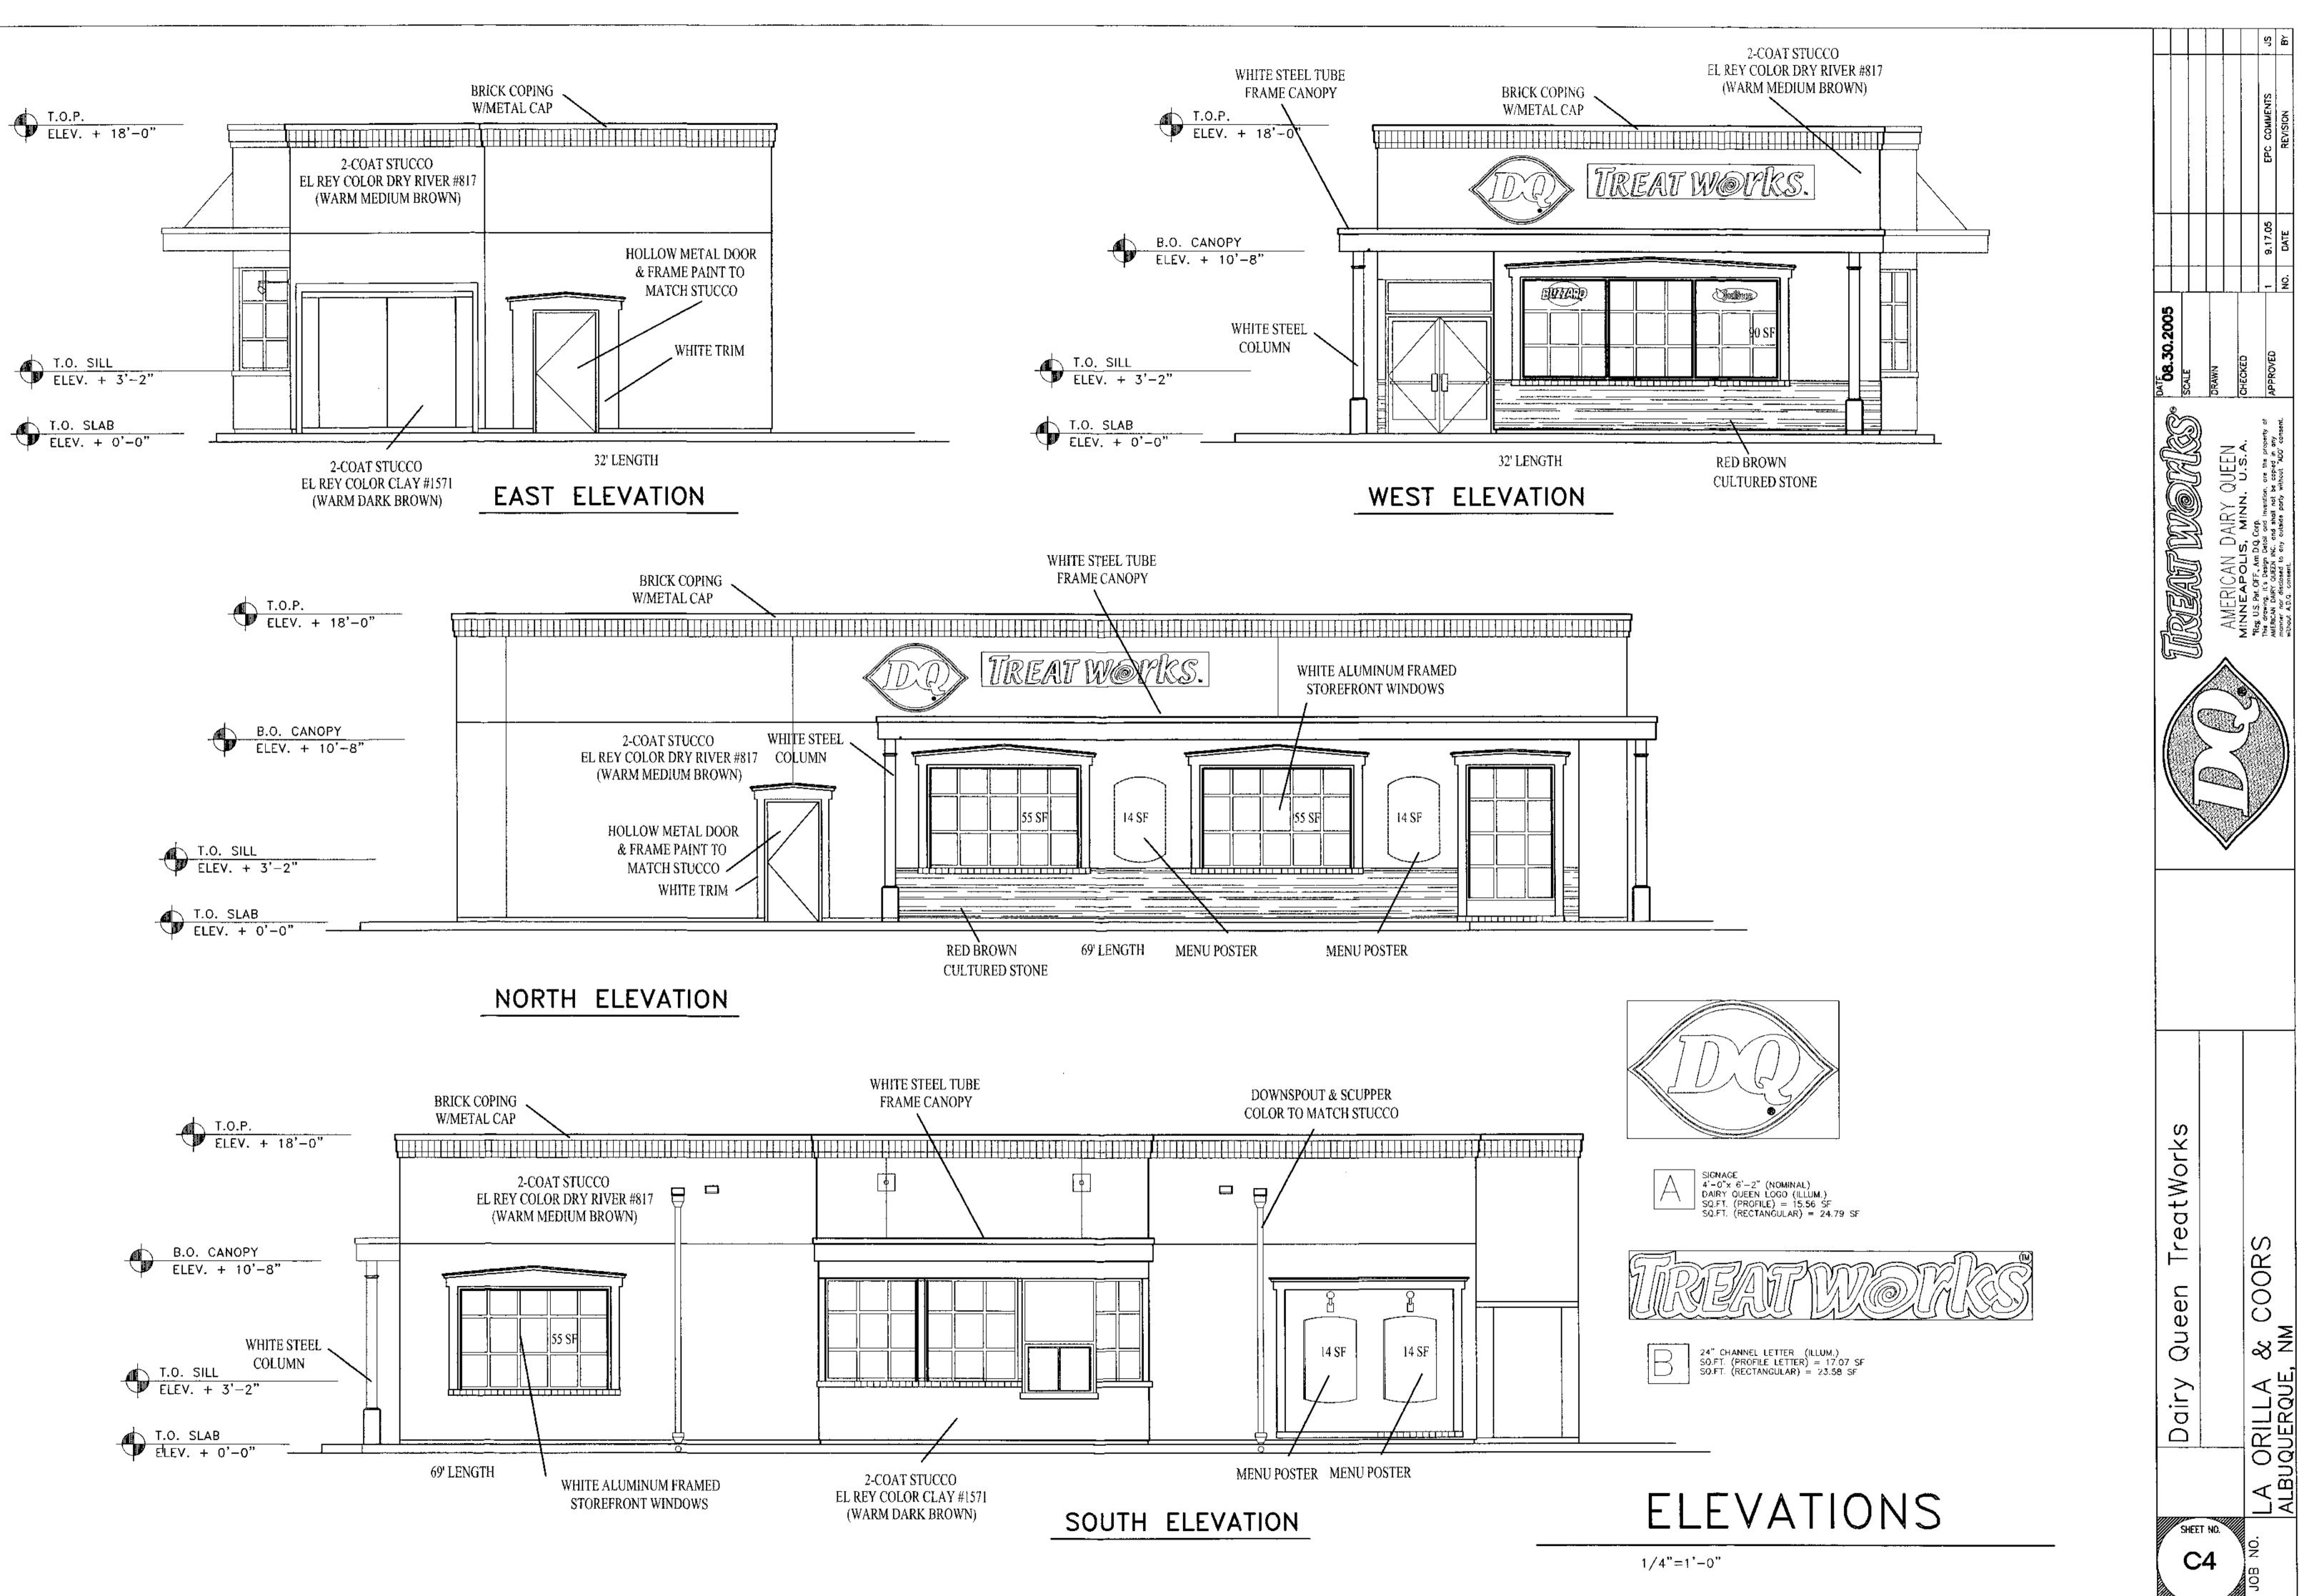

Foundation: (4) W12x26 steel columns equally spaced, painted to match existing building (El Rey Color Dry River #817)

Canopy: W12x26 steel beams tilted at 5 degrees oriented E-W, painted to match existing building, with "powers super purlins"

running perpendicular (N-S), painted to match existing building, supporting (90) solar PV panels

CONTACT NAME: Reme Meck - Solar Design Engineer

TELEPHONE: 505-944-4258 EMAIL: reme.meck@affordable-solar.com