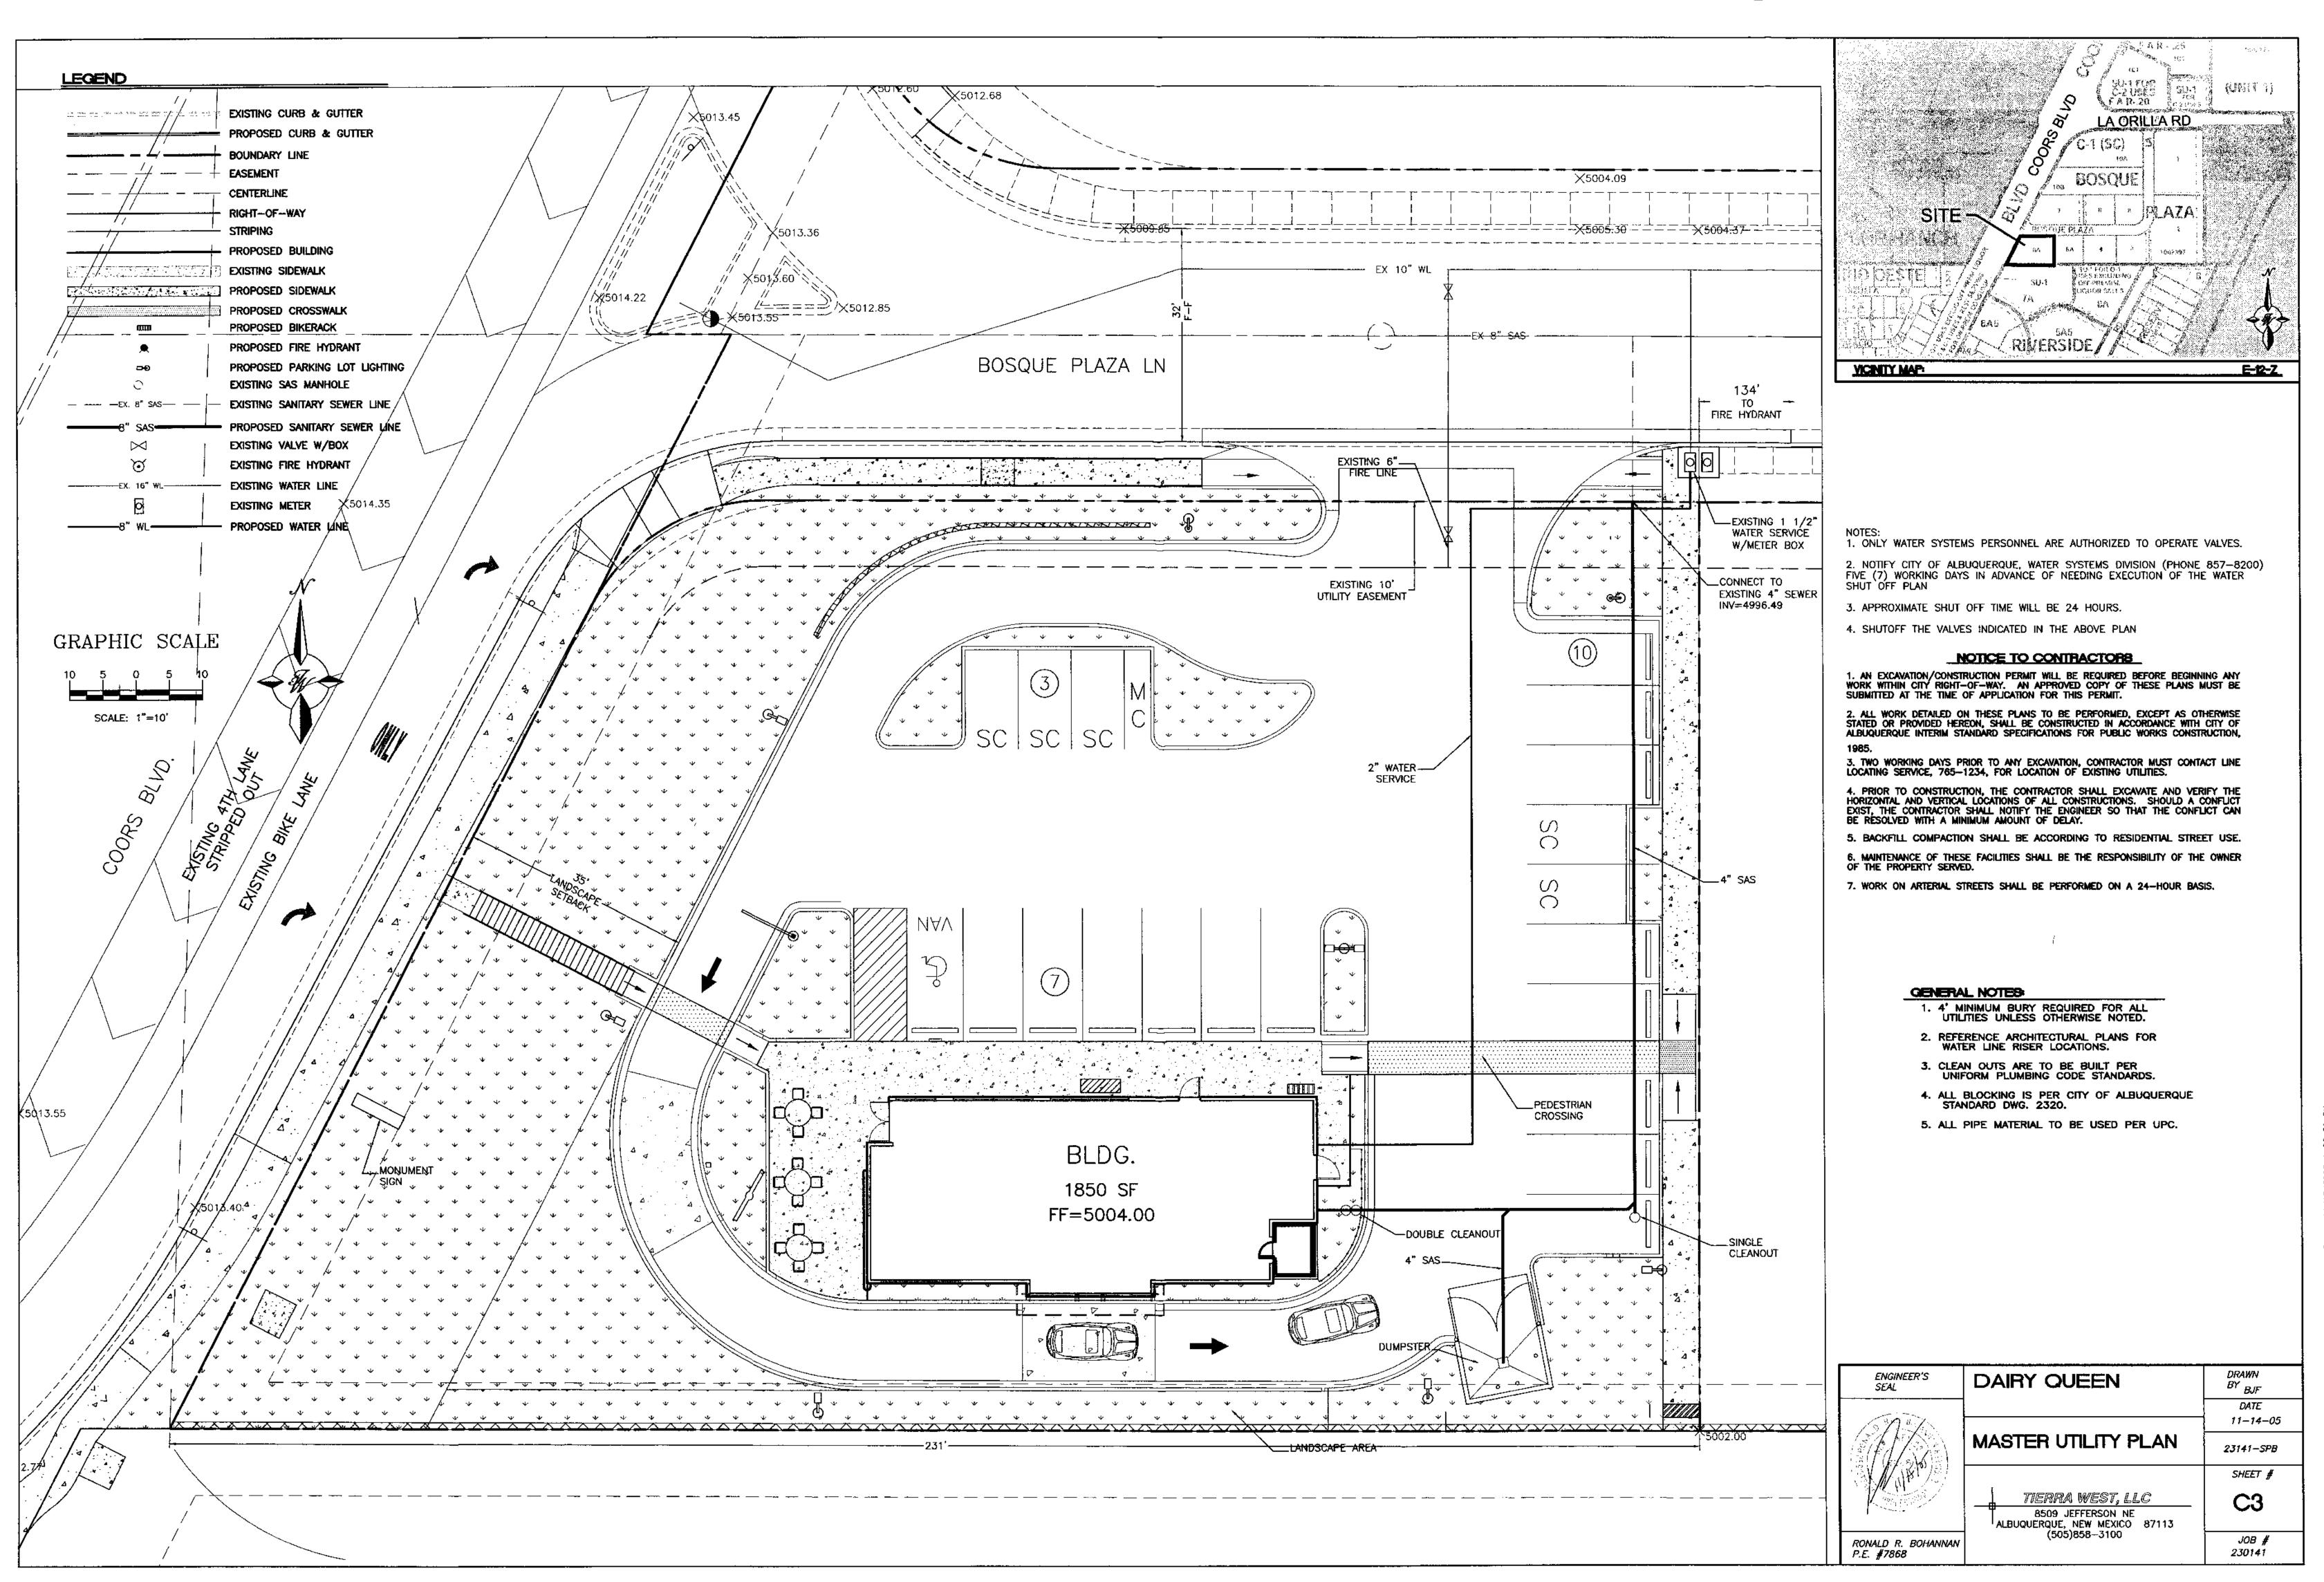

Regards,

Reme Meck Commercial Solar Engineering Manager Affordable Solar Installation, Inc.

|             | SITE                                                                                                                                                                                                                                                                                                                                                                                                                                                                                                                           | GA G        |                                                                                                                                                                                                                                           |
|-------------|--------------------------------------------------------------------------------------------------------------------------------------------------------------------------------------------------------------------------------------------------------------------------------------------------------------------------------------------------------------------------------------------------------------------------------------------------------------------------------------------------------------------------------|-------------------------------------------------|-------------------------------------------------------------------------------------------------------------------------------------------------------------------------------------------------------------------------------------------|
|             | VICINITY MAP:                                                                                                                                                                                                                                                                                                                                                                                                                                                                                                                  |                                                 | E-12-Z                                                                                                                                                                                                                                    |
|             | LEGAL DESCRIPTION                                                                                                                                                                                                                                                                                                                                                                                                                                                                                                              |                                                 |                                                                                                                                                                                                                                           |
|             |                                                                                                                                                                                                                                                                                                                                                                                                                                                                                                                                |                                                 |                                                                                                                                                                                                                                           |
| ¥ 4<br>¥ 4  | PROPOSED USAGE:<br>LOT 6 AREA: 3110                                                                                                                                                                                                                                                                                                                                                                                                                                                                                            | RESTAURANT<br>6 SF (.71 ACRES)                  |                                                                                                                                                                                                                                           |
| * ****<br>* | ZONING:                                                                                                                                                                                                                                                                                                                                                                                                                                                                                                                        | C-1 (SC)                                        |                                                                                                                                                                                                                                           |
| ***         | BUILDING AREA:<br>PUBLIC PARKING                                                                                                                                                                                                                                                                                                                                                                                                                                                                                               | 1850 SF                                         |                                                                                                                                                                                                                                           |
|             |                                                                                                                                                                                                                                                                                                                                                                                                                                                                                                                                | 0 SPACES (1 SPACE FOR EACH 4 SEATS)<br>1 SPACES |                                                                                                                                                                                                                                           |
|             | MOTORCYCLE PARKING<br>PARKING PROVIDED: 1                                                                                                                                                                                                                                                                                                                                                                                                                                                                                      | SPACE                                           |                                                                                                                                                                                                                                           |
|             | BICYCLE PARKING<br>PARKING REQUIRED: 2                                                                                                                                                                                                                                                                                                                                                                                                                                                                                         | SPACES (1 PER 20 PARKING SPACES, BUT            | NOT                                                                                                                                                                                                                                       |
|             | PARKING PROVIDED: 4                                                                                                                                                                                                                                                                                                                                                                                                                                                                                                            | LESS THAN 2 SPACES PER PR                       |                                                                                                                                                                                                                                           |
|             |                                                                                                                                                                                                                                                                                                                                                                                                                                                                                                                                | SPACE (1 HC SPACE PER 25 PARKING SPA            | NCES)                                                                                                                                                                                                                                     |
|             | PARKING PROVIDED: 1<br>LANDSCAPE REQUIREMENT:                                                                                                                                                                                                                                                                                                                                                                                                                                                                                  | SPACE/VAN ACCESSIBLE                            |                                                                                                                                                                                                                                           |
| <u>↓</u>    | LANDSCAPE REQUIRED:<br>LANDSCAPE PROVIDED:                                                                                                                                                                                                                                                                                                                                                                                                                                                                                     | 3932 SF                                         | -                                                                                                                                                                                                                                         |
|             | APPLICATION<br>This plan is consist<br>Environmental Planning C<br>and Conditions in the Of<br>Is an Infrastructure<br>of approved DRC plans of<br>Public Right-of-Way or<br>DRB SITE DEVELO<br>Traffic Engineer<br>Water Utility Dev<br>Mater Utility Dev<br>Mater Utility Dev<br>City Engineer<br>Maul Hold<br>Solid Waste Mar<br>DRB Chairperson<br>* Environmental<br>NDEX<br>C1. 8<br>C2. 0<br>C3. 4<br>C1. 8<br>C2. 0<br>C3. 4<br>C1. 8<br>C2. 0<br>C3. 4<br>C1. 8<br>C2. 0<br>C3. 4<br>C3. 4<br>C4. 8<br>C5. 5<br>C6. 1 | Transportation Division                         | d by the<br>Findings<br>a set<br>within<br>16-05<br>Date<br>16-05<br>Date<br>16-05<br>Date<br>16-05<br>Date<br>-16-05<br>Date<br>-16-05<br>Date<br>-16-05<br>Date<br>-16-05<br>Date<br>-16-05<br>Date<br>-16-05<br>Date<br>-16-05<br>Date |
| 5002.00     |                                                                                                                                                                                                                                                                                                                                                                                                                                                                                                                                |                                                 | 16 m                                                                                                                                                                                                                                      |
|             | ENGINEER'S<br>SEAL                                                                                                                                                                                                                                                                                                                                                                                                                                                                                                             | DAIRY QUEEN                                     | DRAWN<br>BY BJF                                                                                                                                                                                                                           |
| 8.          | S RAY BOHA                                                                                                                                                                                                                                                                                                                                                                                                                                                                                                                     |                                                 | DATE<br>11-02-05                                                                                                                                                                                                                          |
|             | OLAT BOUNT BOUNDA                                                                                                                                                                                                                                                                                                                                                                                                                                                                                                              | SITE PLAN                                       | 23141–SPB                                                                                                                                                                                                                                 |
| k.          | TERESTING TO A THE TERESTING                                                                                                                                                                                                                                                                                                                                                                                                                                                                                                   |                                                 | SHEET #                                                                                                                                                                                                                                   |
|             | A A A A A A A A A A A A A A A A A A A                                                                                                                                                                                                                                                                                                                                                                                                                                                                                          | TIERRA WEST, LLC                                |                                                                                                                                                                                                                                           |
|             | PROFESSION                                                                                                                                                                                                                                                                                                                                                                                                                                                                                                                     | ALBUQUERQUE, NEW MEXICO 87113                   | C1                                                                                                                                                                                                                                        |