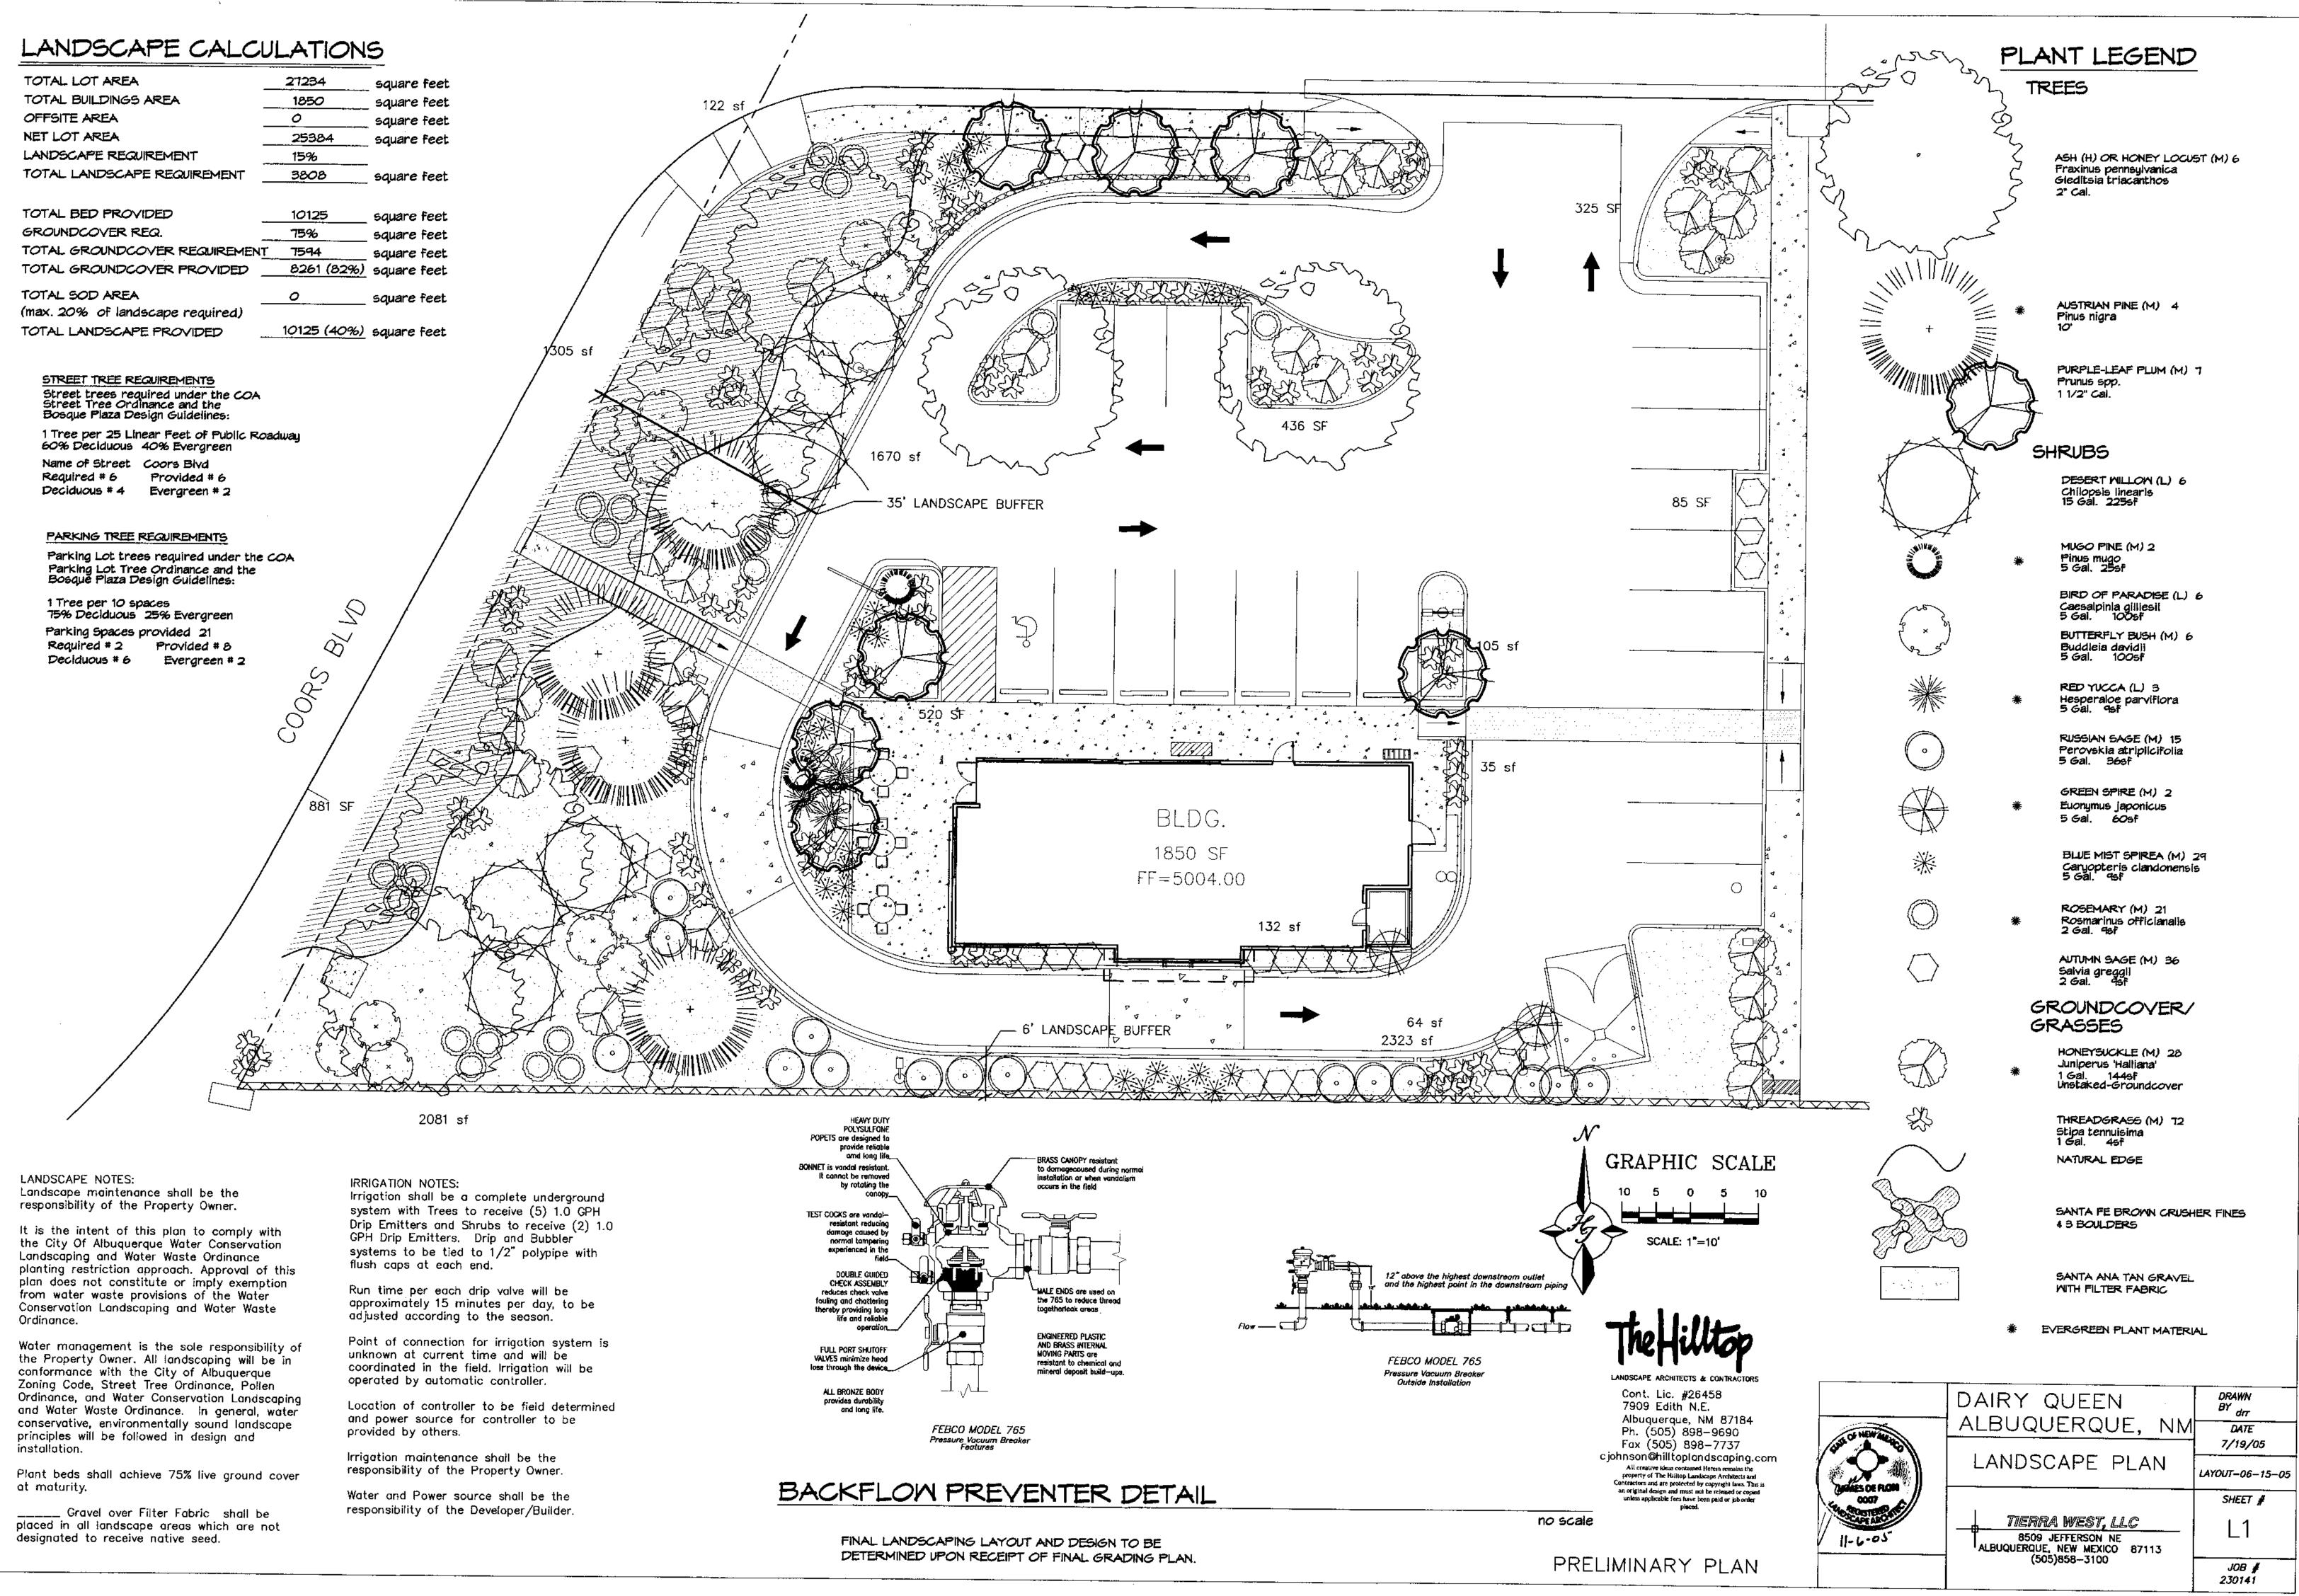

|------------------------------------------------------------------------|----------------------------|
|                                  |                                                                        | DATE<br>11-02-05           |
| RONALD R. BOHANNAN<br>P.E. 77868 | DETAIL SHEET                                                           | 23141-Details              |
|                                  |                                                                        | SHEET #                    |
|                                  | TIERRA WEST, LLC<br>8509 JEFFERSON NE<br>ALBUQUERQUE, NEW MEXICO 87113 | C6                         |
|                                  | (505)858-3100                                                          | JOB <b>∦</b><br>23141      |







| Normal       SITE       LE ORIULA RO         Normal       Marking Route Road       Erez         LICE DATA       SITE       LE ORIULA ROM         DIT OR A ROSOL FACA       SITE DATA       Erez         Marking Roomal       Control State Road       SITE DATA         DIT OR A ROSOL FACA       SITE DATA       Erez         Marking Roomal       Control State Road       Site Site Site Site Site Site Site Site