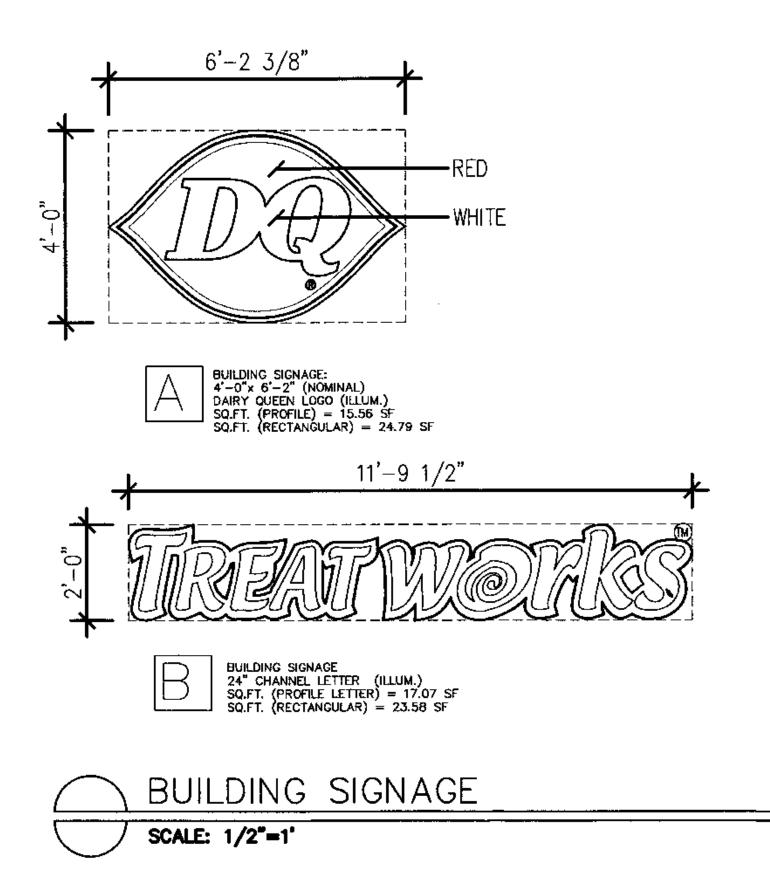

#### □ ALTERNATIVE SIGNAGE PLAN

- Proposed Alternative Signage Plan compliant with IDO Section 14-16-5-12(F)(5)
- \_\_\_\_\_ Justification letter describing, explaining, and justifying the request per the criteria in IDO Section 14-16-6-5(C)(3)(b)
- \_\_\_ Required notices with content per IDO Section 14-16-6-4(K)
  - \_\_\_Office of Neighborhood Coordination notice inquiry response and proof of emailed notice to affected Neighborhood Association representatives
- Sign Posting Agreement