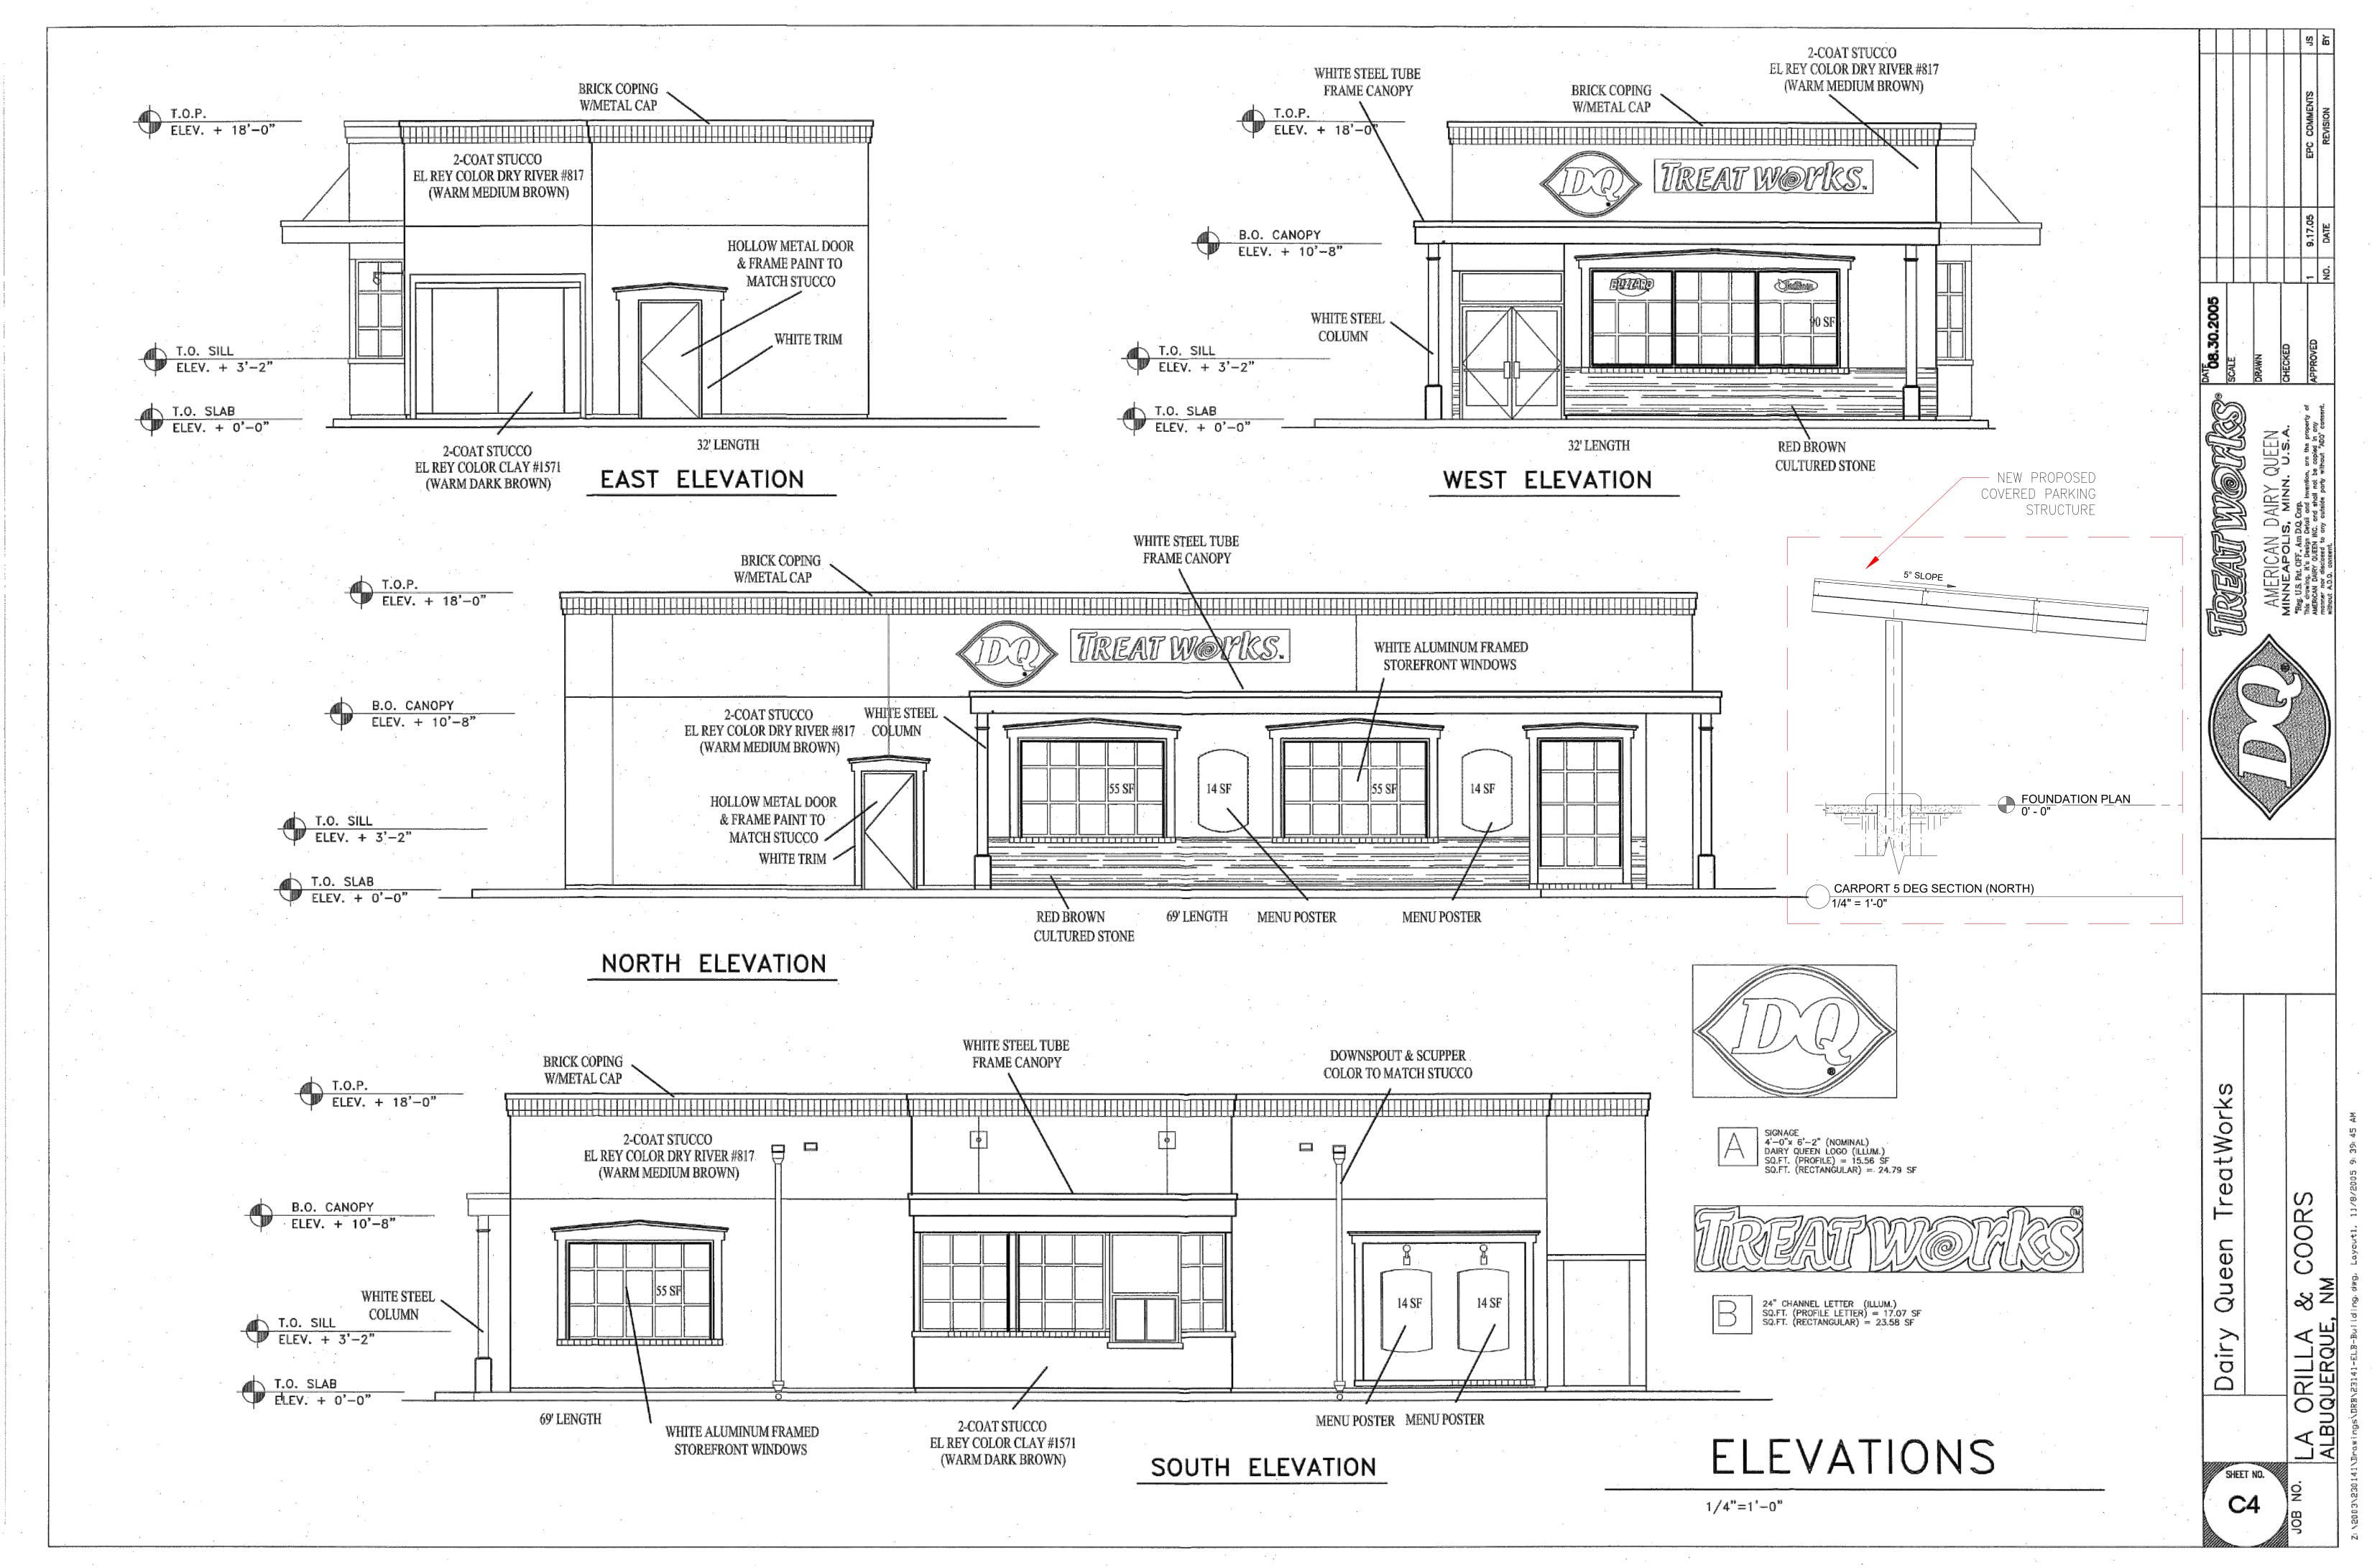

#### NOTE: ELECTRONIC VERSION (ie disk, thumbdrive) is Required. Submittal will not be accepted without.

DRB SCHEDULED HEARING DATE: \_\_\_\_\_\_\_ HEARING DATE OF DEFERRAL: \_\_\_\_\_\_

SUBMITTAL

DESCRIPTION: New covered parking canopy on East side of parking lot tilted 5 degrees to the West.

Foundation: (4) W12x26 steel columns equally spaced, painted to match existing building (El Rey Color Dry River #817)

Canopy: W12x26 steel beams tilted at 5 degrees oriented E-W, painted to match existing building, with "powers super purlins"

running perpendicular (N-S), painted to match existing building, supporting (90) solar PV panels

CONTACT NAME: Reme Meck - Solar Design Engineer

TELEPHONE: 505-944-4258 EMAIL: reme.meck@affordable-solar.com