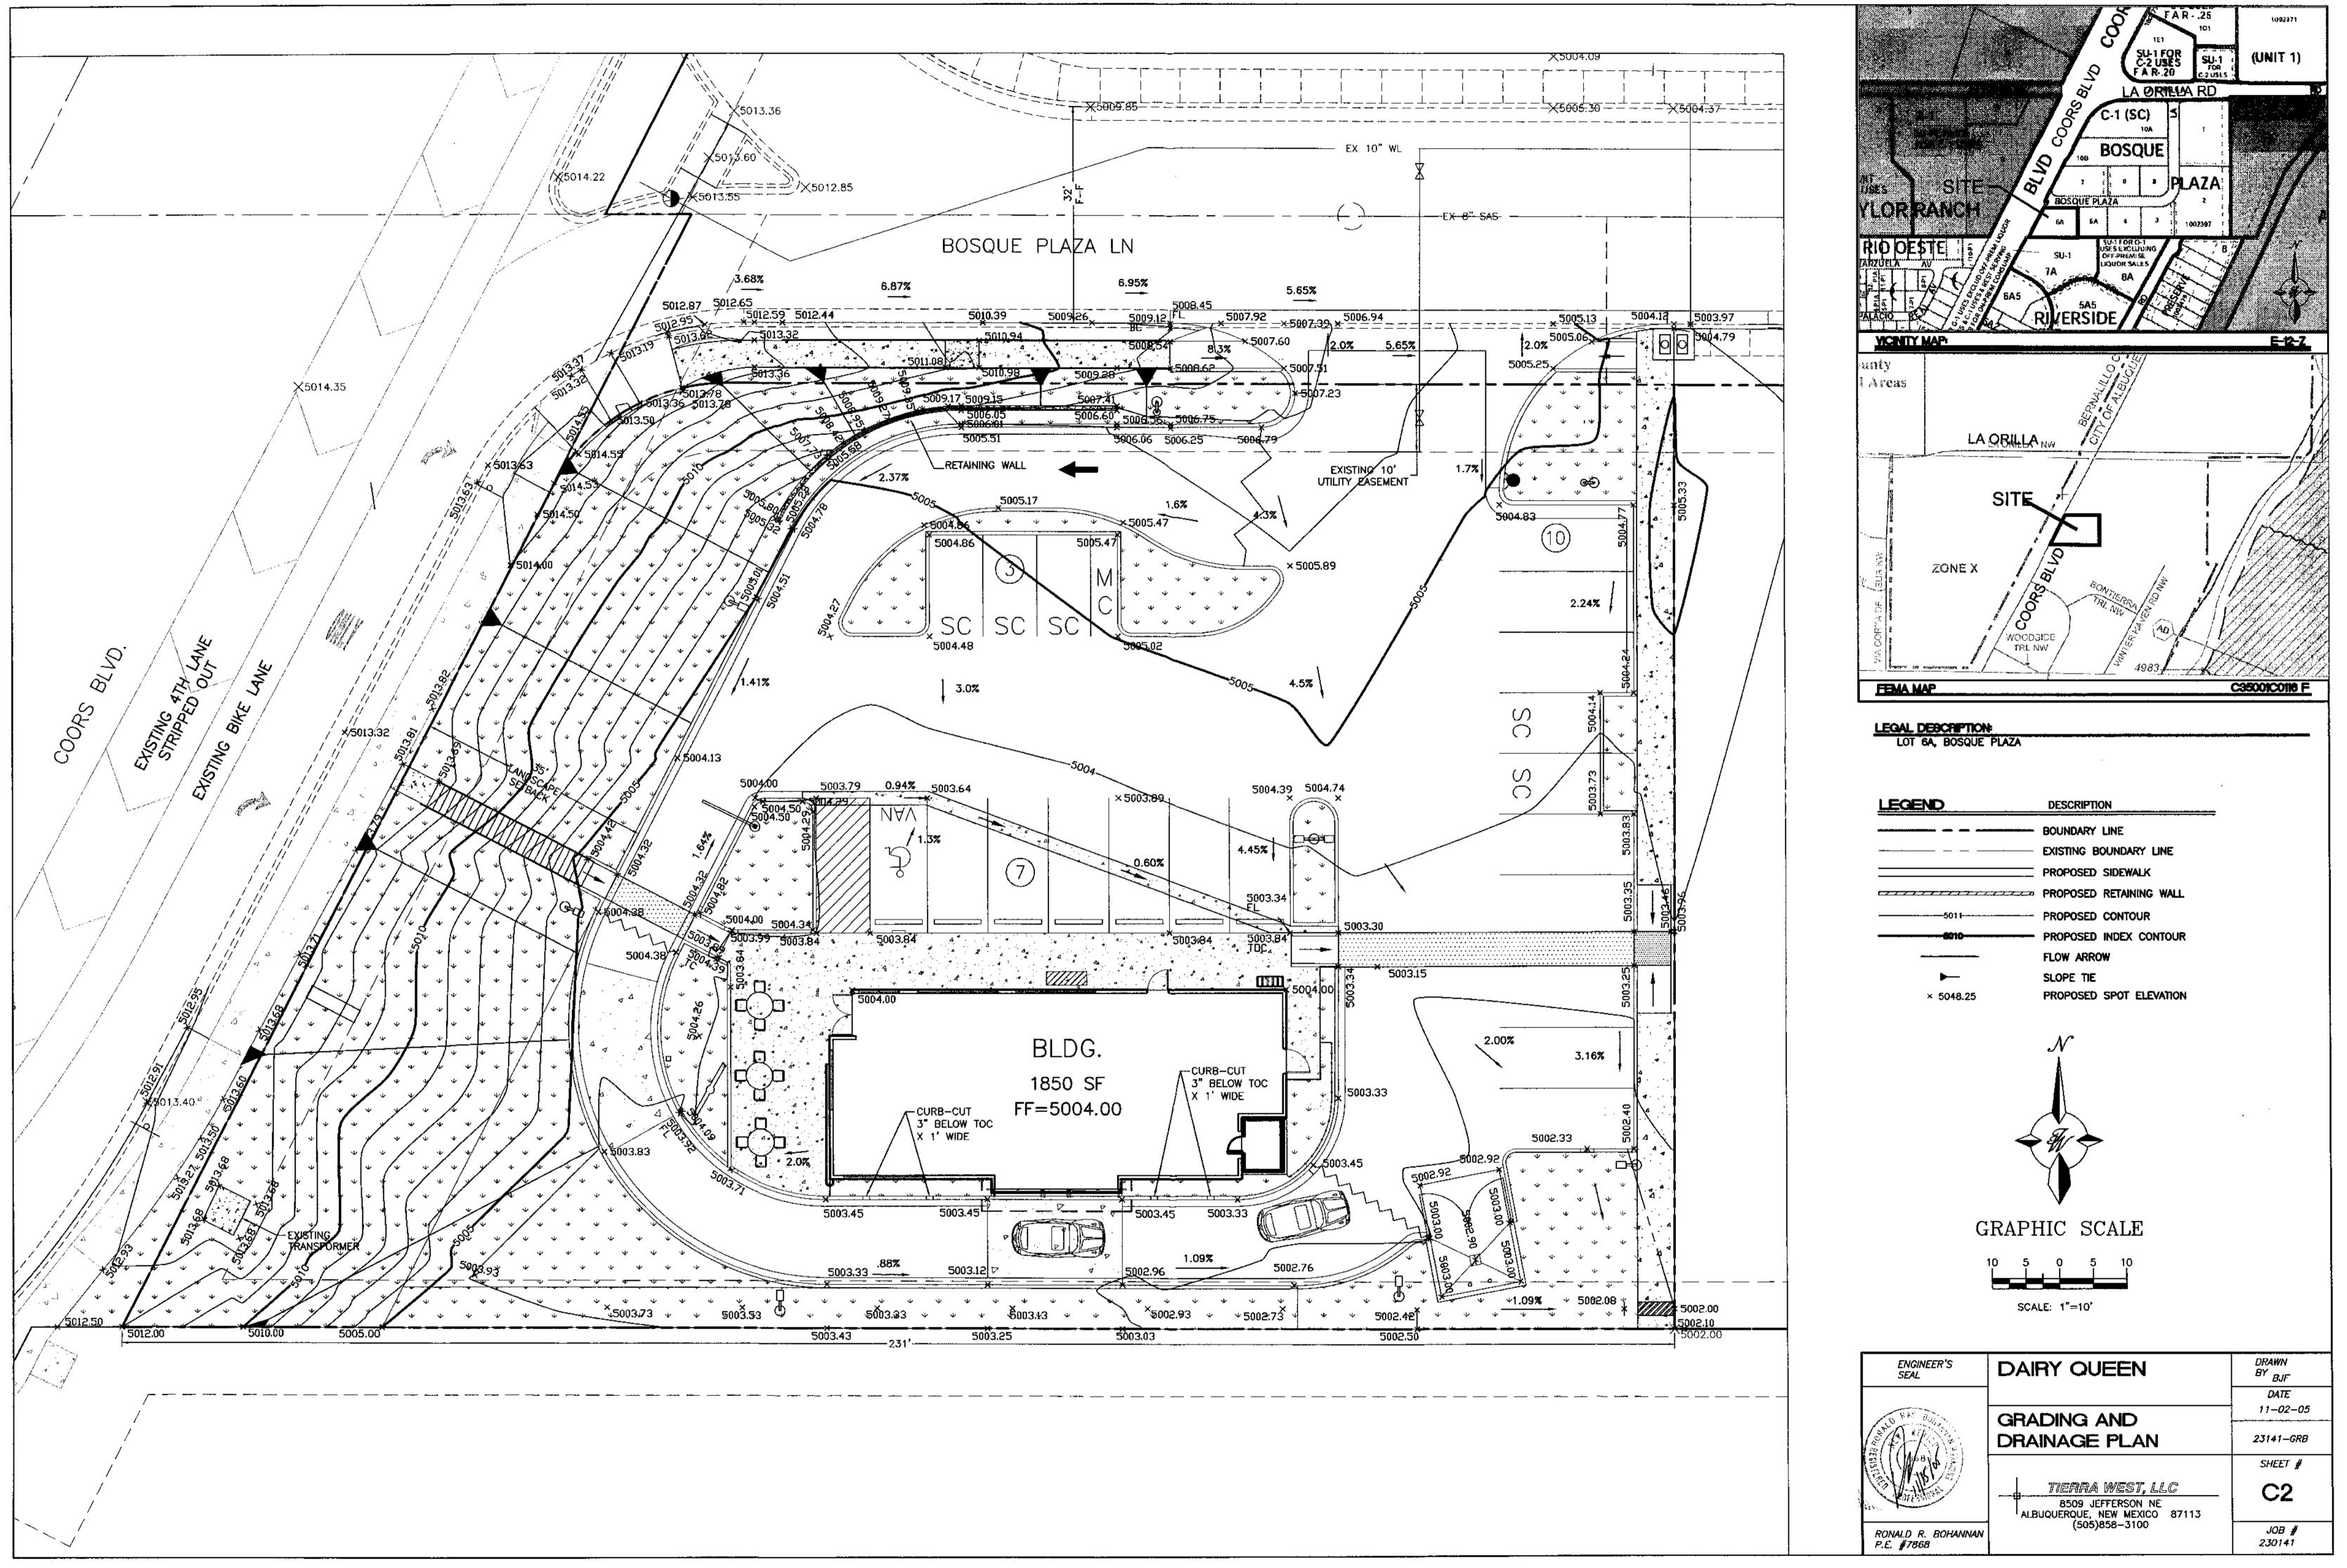

Regards,

Reme Meck Commercial Solar Engineering Manager Affordable Solar Installation, Inc.

|             | SITE                                                                                                                                                                                                                                                                                                                                                                                                                                                                                                                           | GA G        |                                                                                                                                                                                                                                           |
|-------------|--------------------------------------------------------------------------------------------------------------------------------------------------------------------------------------------------------------------------------------------------------------------------------------------------------------------------------------------------------------------------------------------------------------------------------------------------------------------------------------------------------------------------------|-------------------------------------------------|-------------------------------------------------------------------------------------------------------------------------------------------------------------------------------------------------------------------------------------------|
|             | VICINITY MAP:                                                                                                                                                                                                                                                                                                                                                                                                                                                                                                                  |                                                 | E-12-Z                                                                                                                                                                                                                                    |
|             | LEGAL DESCRIPTION                                                                                                                                                                                                                                                                                                                                                                                                                                                                                                              |                                                 |                                                                                                                                                                                                                                           |
|             |                                                                                                                                                                                                                                                                                                                                                                                                                                                                                                                                |                                                 |                                                                                                                                                                                                                                           |
| ¥ 4<br>¥ 4  | PROPOSED USAGE:<br>LOT 6 AREA: 3110                                                                                                                                                                                                                                                                                                                                                                                                                                                                                            | RESTAURANT<br>6 SF (.71 ACRES)                  |                                                                                                                                                                                                                                           |
| * ****<br>* | ZONING:                                                                                                                                                                                                                                                                                                                                                                                                                                                                                                                        | C-1 (SC)                                        |                                                                                                                                                                                                                                           |
| ***         | BUILDING AREA:<br>PUBLIC PARKING                                                                                                                                                                                                                                                                                                                                                                                                                                                                                               | 1850 SF                                         |                                                                                                                                                                                                                                           |
|             |                                                                                                                                                                                                                                                                                                                                                                                                                                                                                                                                | 0 SPACES (1 SPACE FOR EACH 4 SEATS)<br>1 SPACES |                                                                                                                                                                                                                                           |
|             | MOTORCYCLE PARKING<br>PARKING PROVIDED: 1                                                                                                                                                                                                                                                                                                                                                                                                                                                                                      | SPACE                                           |                                                                                                                                                                                                                                           |
|             | BICYCLE PARKING<br>PARKING REQUIRED: 2                                                                                                                                                                                                                                                                                                                                                                                                                                                                                         | SPACES (1 PER 20 PARKING SPACES, BUT            | NOT                                                                                                                                                                                                                                       |
|             | PARKING PROVIDED: 4                                                                                                                                                                                                                                                                                                                                                                                                                                                                                                            | LESS THAN 2 SPACES PER PR                       |                                                                                                                                                                                                                                           |
|             |                                                                                                                                                                                                                                                                                                                                                                                                                                                                                                                                | SPACE (1 HC SPACE PER 25 PARKING SPA            | NCES)                                                                                                                                                                                                                                     |
|             | PARKING PROVIDED: 1<br>LANDSCAPE REQUIREMENT:                                                                                                                                                                                                                                                                                                                                                                                                                                                                                  | SPACE/VAN ACCESSIBLE                            |                                                                                                                                                                                                                                           |
| <u>↓</u>    | LANDSCAPE REQUIRED:<br>LANDSCAPE PROVIDED:                                                                                                                                                                                                                                                                                                                                                                                                                                                                                     | 3932 SF                                         | -                                                                                                                                                                                                                                         |
|             | APPLICATION<br>This plan is consist<br>Environmental Planning C<br>and Conditions in the Of<br>Is an Infrastructure<br>of approved DRC plans of<br>Public Right-of-Way or<br>DRB SITE DEVELO<br>Traffic Engineer<br>Water Utility Dev<br>Mater Utility Dev<br>Mater Utility Dev<br>City Engineer<br>Maul Hold<br>Solid Waste Mar<br>DRB Chairperson<br>* Environmental<br>NDEX<br>C1. 8<br>C2. 0<br>C3. 4<br>C1. 8<br>C2. 0<br>C3. 4<br>C1. 8<br>C2. 0<br>C3. 4<br>C1. 8<br>C2. 0<br>C3. 4<br>C3. 4<br>C4. 8<br>C5. 5<br>C6. 1 | Transportation Division                         | d by the<br>Findings<br>a set<br>within<br>16-05<br>Date<br>16-05<br>Date<br>16-05<br>Date<br>16-05<br>Date<br>-16-05<br>Date<br>-16-05<br>Date<br>-16-05<br>Date<br>-16-05<br>Date<br>-16-05<br>Date<br>-16-05<br>Date<br>-16-05<br>Date |
| 5002.00     |                                                                                                                                                                                                                                                                                                                                                                                                                                                                                                                                |                                                 | 16 m                                                                                                                                                                                                                                      |
|             | ENGINEER'S<br>SEAL                                                                                                                                                                                                                                                                                                                                                                                                                                                                                                             | DAIRY QUEEN                                     | DRAWN<br>BY BJF                                                                                                                                                                                                                           |
| 8.          | S RAY BOHA                                                                                                                                                                                                                                                                                                                                                                                                                                                                                                                     |                                                 | DATE<br>11-02-05                                                                                                                                                                                                                          |
|             | OLAT BOUNT BOUNDA                                                                                                                                                                                                                                                                                                                                                                                                                                                                                                              | SITE PLAN                                       | 23141–SPB                                                                                                                                                                                                                                 |
| k.          | TERESTING TO A THE TERESTING                                                                                                                                                                                                                                                                                                                                                                                                                                                                                                   |                                                 | SHEET #                                                                                                                                                                                                                                   |
|             | A A A A A A A A A A A A A A A A A A A                                                                                                                                                                                                                                                                                                                                                                                                                                                                                          | TIERRA WEST, LLC                                |                                                                                                                                                                                                                                           |
|             | PROFESSION                                                                                                                                                                                                                                                                                                                                                                                                                                                                                                                     | ALBUQUERQUE, NEW MEXICO 87113                   | C1                                                                                                                                                                                                                                        |