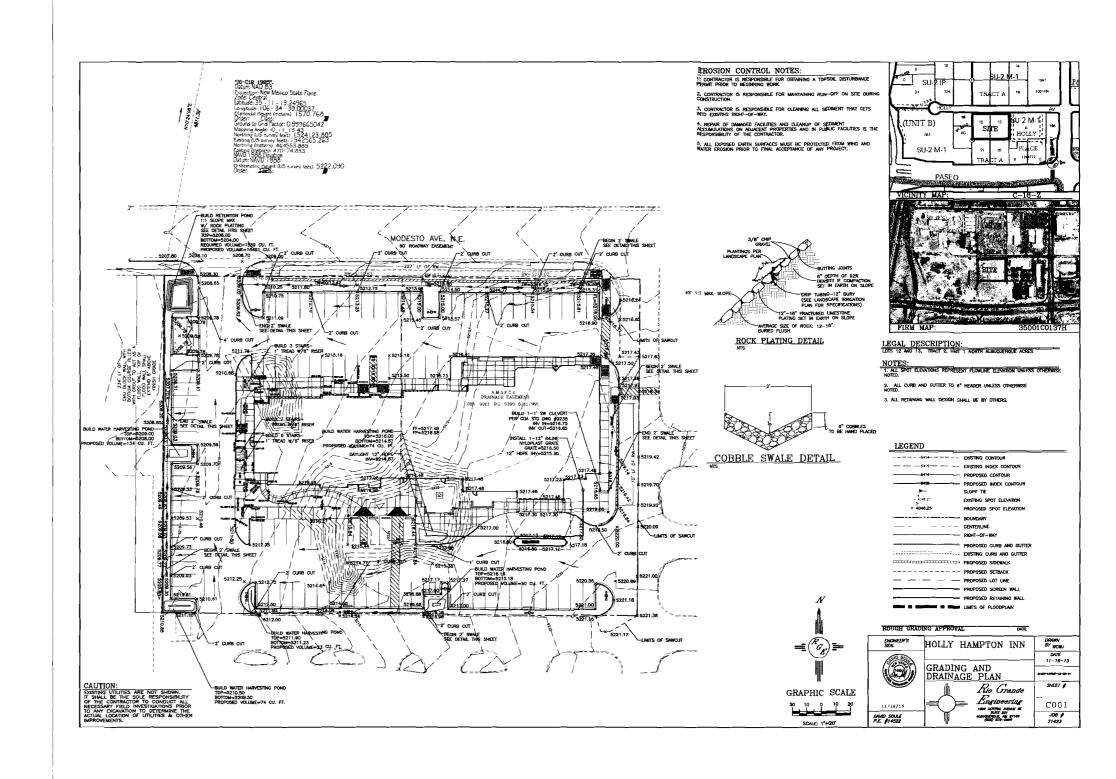

doors, etc.

x d. 8½" x 11" color renderings or similar illustrations (2 for DRB and 10 for EPC)

- x 4. Dimensions, colors and materials of Refuse Enclosure
- na 5. Site Development Plans for single family residential projects with multiple units may require submittal of specific information on building features in lieu of elevation drawings for each building. Applicants are advised to discuss submittal requirements with Planning Department staff.

# B. Signage

- x 1. Site location(s)
- x 2. Sign elevations to scale
- $\underline{x}$  3. Dimensions, including height and width
- x 4. Sign face area dimensions and square footage clearly indicated
- x 5. Lighting
- x 6. Materials and colors for sign face and structural elements
- x 7. Verification of adequate sight distance



butterfield









Proposed Hotel
Lots 12 & 13, North Albuquerque Acres
Albuquerque NM 87113







# CITY OF ALBUQUERQUE

TRAFFIC IMPACT STUDY (TIS) FORM

| CURRENT: