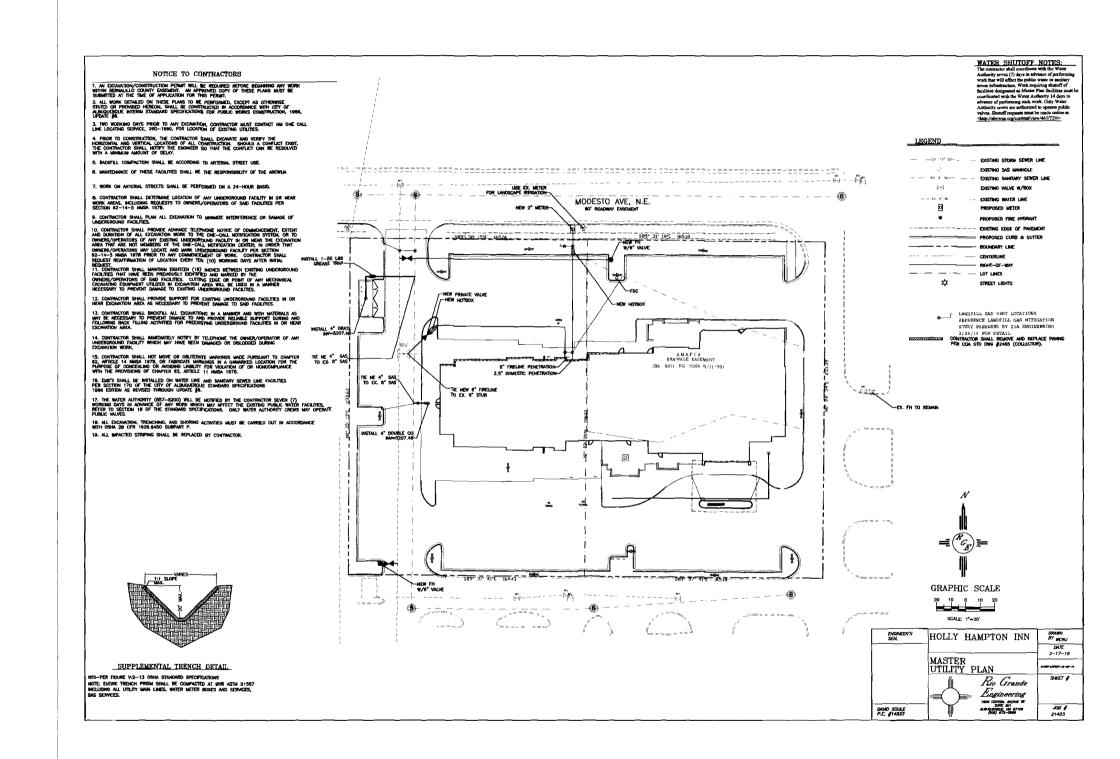

ors, etc.

x d. 8½" x 11" color renderings or similar illustrations (2 for DRB and 10 for EPC)

- x 4. Dimensions, colors and materials of Refuse Enclosure
- na 5. Site Development Plans for single family residential projects with multiple units may require submittal of specific information on building features in lieu of elevation drawings for each building. Applicants are advised to discuss submittal requirements with Planning Department staff.

# B. Signage

- x 1. Site location(s)
- x 2. Sign elevations to scale
- $\underline{x}$  3. Dimensions, including height and width
- x 4. Sign face area dimensions and square footage clearly indicated
- x 5. Lighting
- x 6. Materials and colors for sign face and structural elements
- x 7. Verification of adequate sight distance



butterfield









Proposed Hotel
Lots 12 & 13, North Albuquerque Acres
Albuquerque NM 87113







# CITY OF ALBUQUERQUE

TRAFFIC IMPACT STUDY (TIS) FORM

| CURRENT: