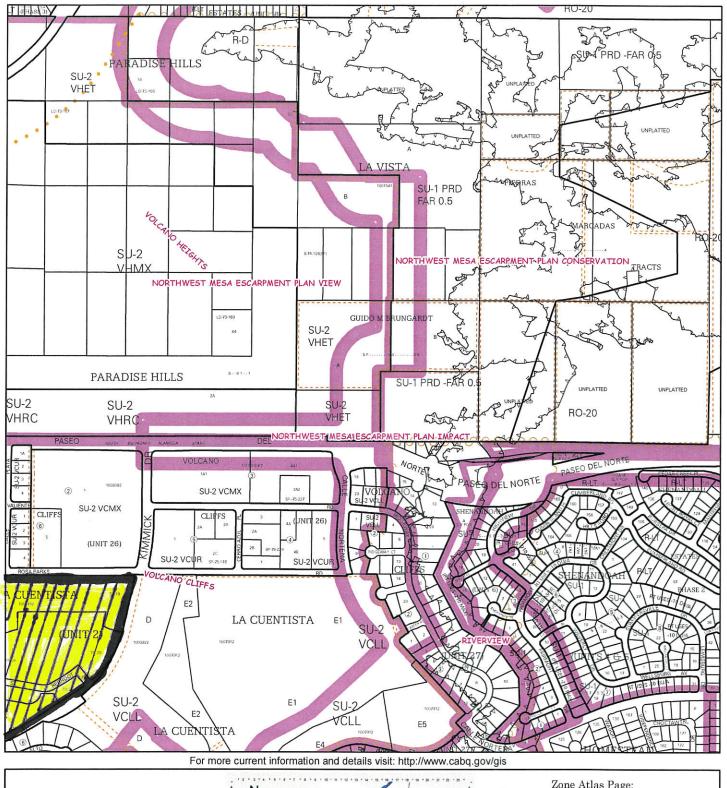

|
|                                                       |                             |                         |                |                      |                   |                       |
| REVISION D                                            | ATE DRC CHAIR               | USER DEPARTMENT         | AGENT/OWNE     | R                    |                   |                       |
|                                                       |                             |                         |                |                      |                   |                       |
|                                                       |                             |                         |                |                      |                   |                       |









Alaska
Arizona
California
Colorado
Illinois
Kansas
Louisiana
Minnesota
Missouri
Nebraska
New Mexico
Oklahoma
Texas
Utah

February 26, 2016

Jack Cloud, Chairperson
City of Albuquerque
Development Review Board
Plaza Del Sol
600 Second Street NW
Albuquerque, NM 87103

**Re:** LA CUENTISTA SUBDIVISION, Unit II Preliminary/Final Replat WCI File: 1460008900

Dear Jack:

Wilson & Company, Inc., acting as agents for DR Scott, LLC., requests approval for Preliminary Plat for La Cuentista Subdivision, Unit II. The purpose of the replat is to re-establish the residential lots and common area tracts vacated with the 'Offsites' Plat filed in September 2015 as well as dedicating public right-of-way for roadways within the subdivision. Lot sizes have been adjusted to the R-1 zoning with the lot co