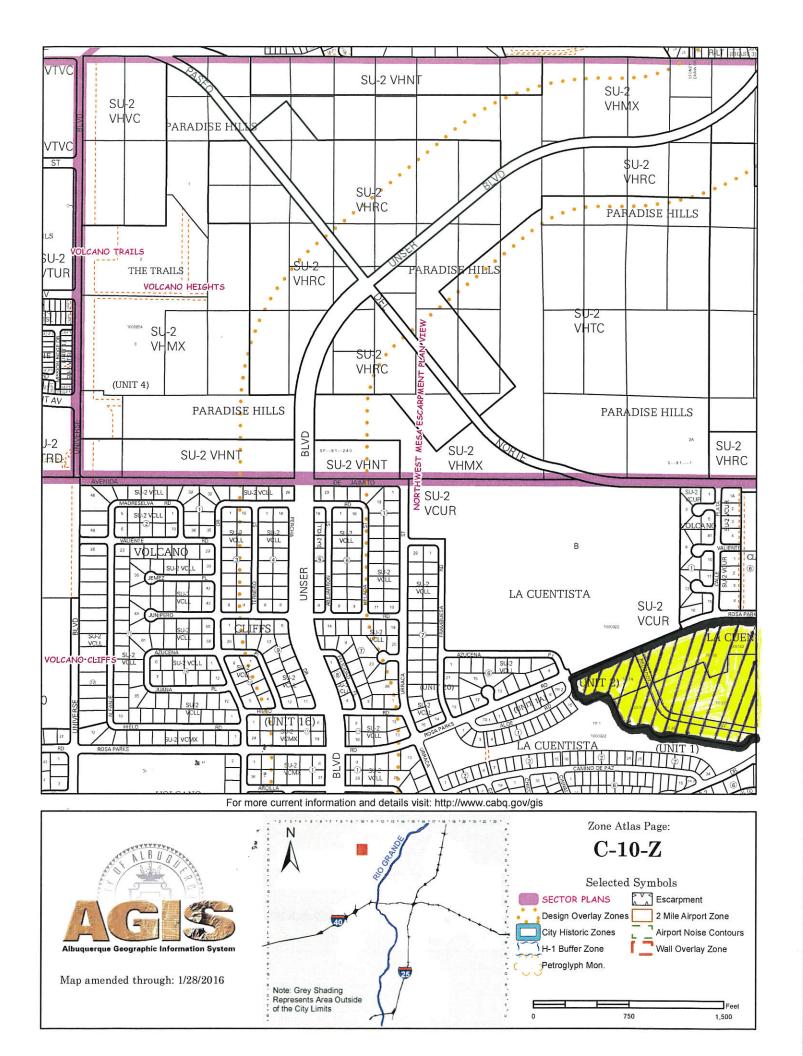

|
|                                                       |                             |                         |                |                      |                   |                       |
| REVISION D                                            | ATE DRC CHAIR               | USER DEPARTMENT         | AGENT/OWNE     | R                    |                   |                       |
|                                                       |                             |                         |                |                      |                   |                       |
|                                                       |                             |                         |                |                      |                   |                       |









Alaska
Arizona
California
Colorado
Illinois
Kansas
Louisiana
Minnesota
Missouri
Nebraska
New Mexico
Oklahoma
Texas
Utah

February 26, 2016

Jack Cloud, Chairperson
City of Albuquerque
Development Review Board
Plaza Del Sol
600 Second Street NW
Albuquerque, NM 87103

**Re:** LA CUENTISTA SUBDIVISION, Unit II Preliminary/Final Replat WCI File: 1460008900

Dear Jack:

Wilson & Company, Inc., acting as agents for DR Scott, LLC., requests approval for Preliminary Plat for La Cuentista Subdivision, Unit II. The purpose of the replat is to re-establish the residential lots and common area tracts vacated with the 'Offsites' Plat filed in September 2015 as well as dedicating public right-of-way for roadways within the subdivision. Lot sizes have been adjusted to the R-1 zoning with the lot