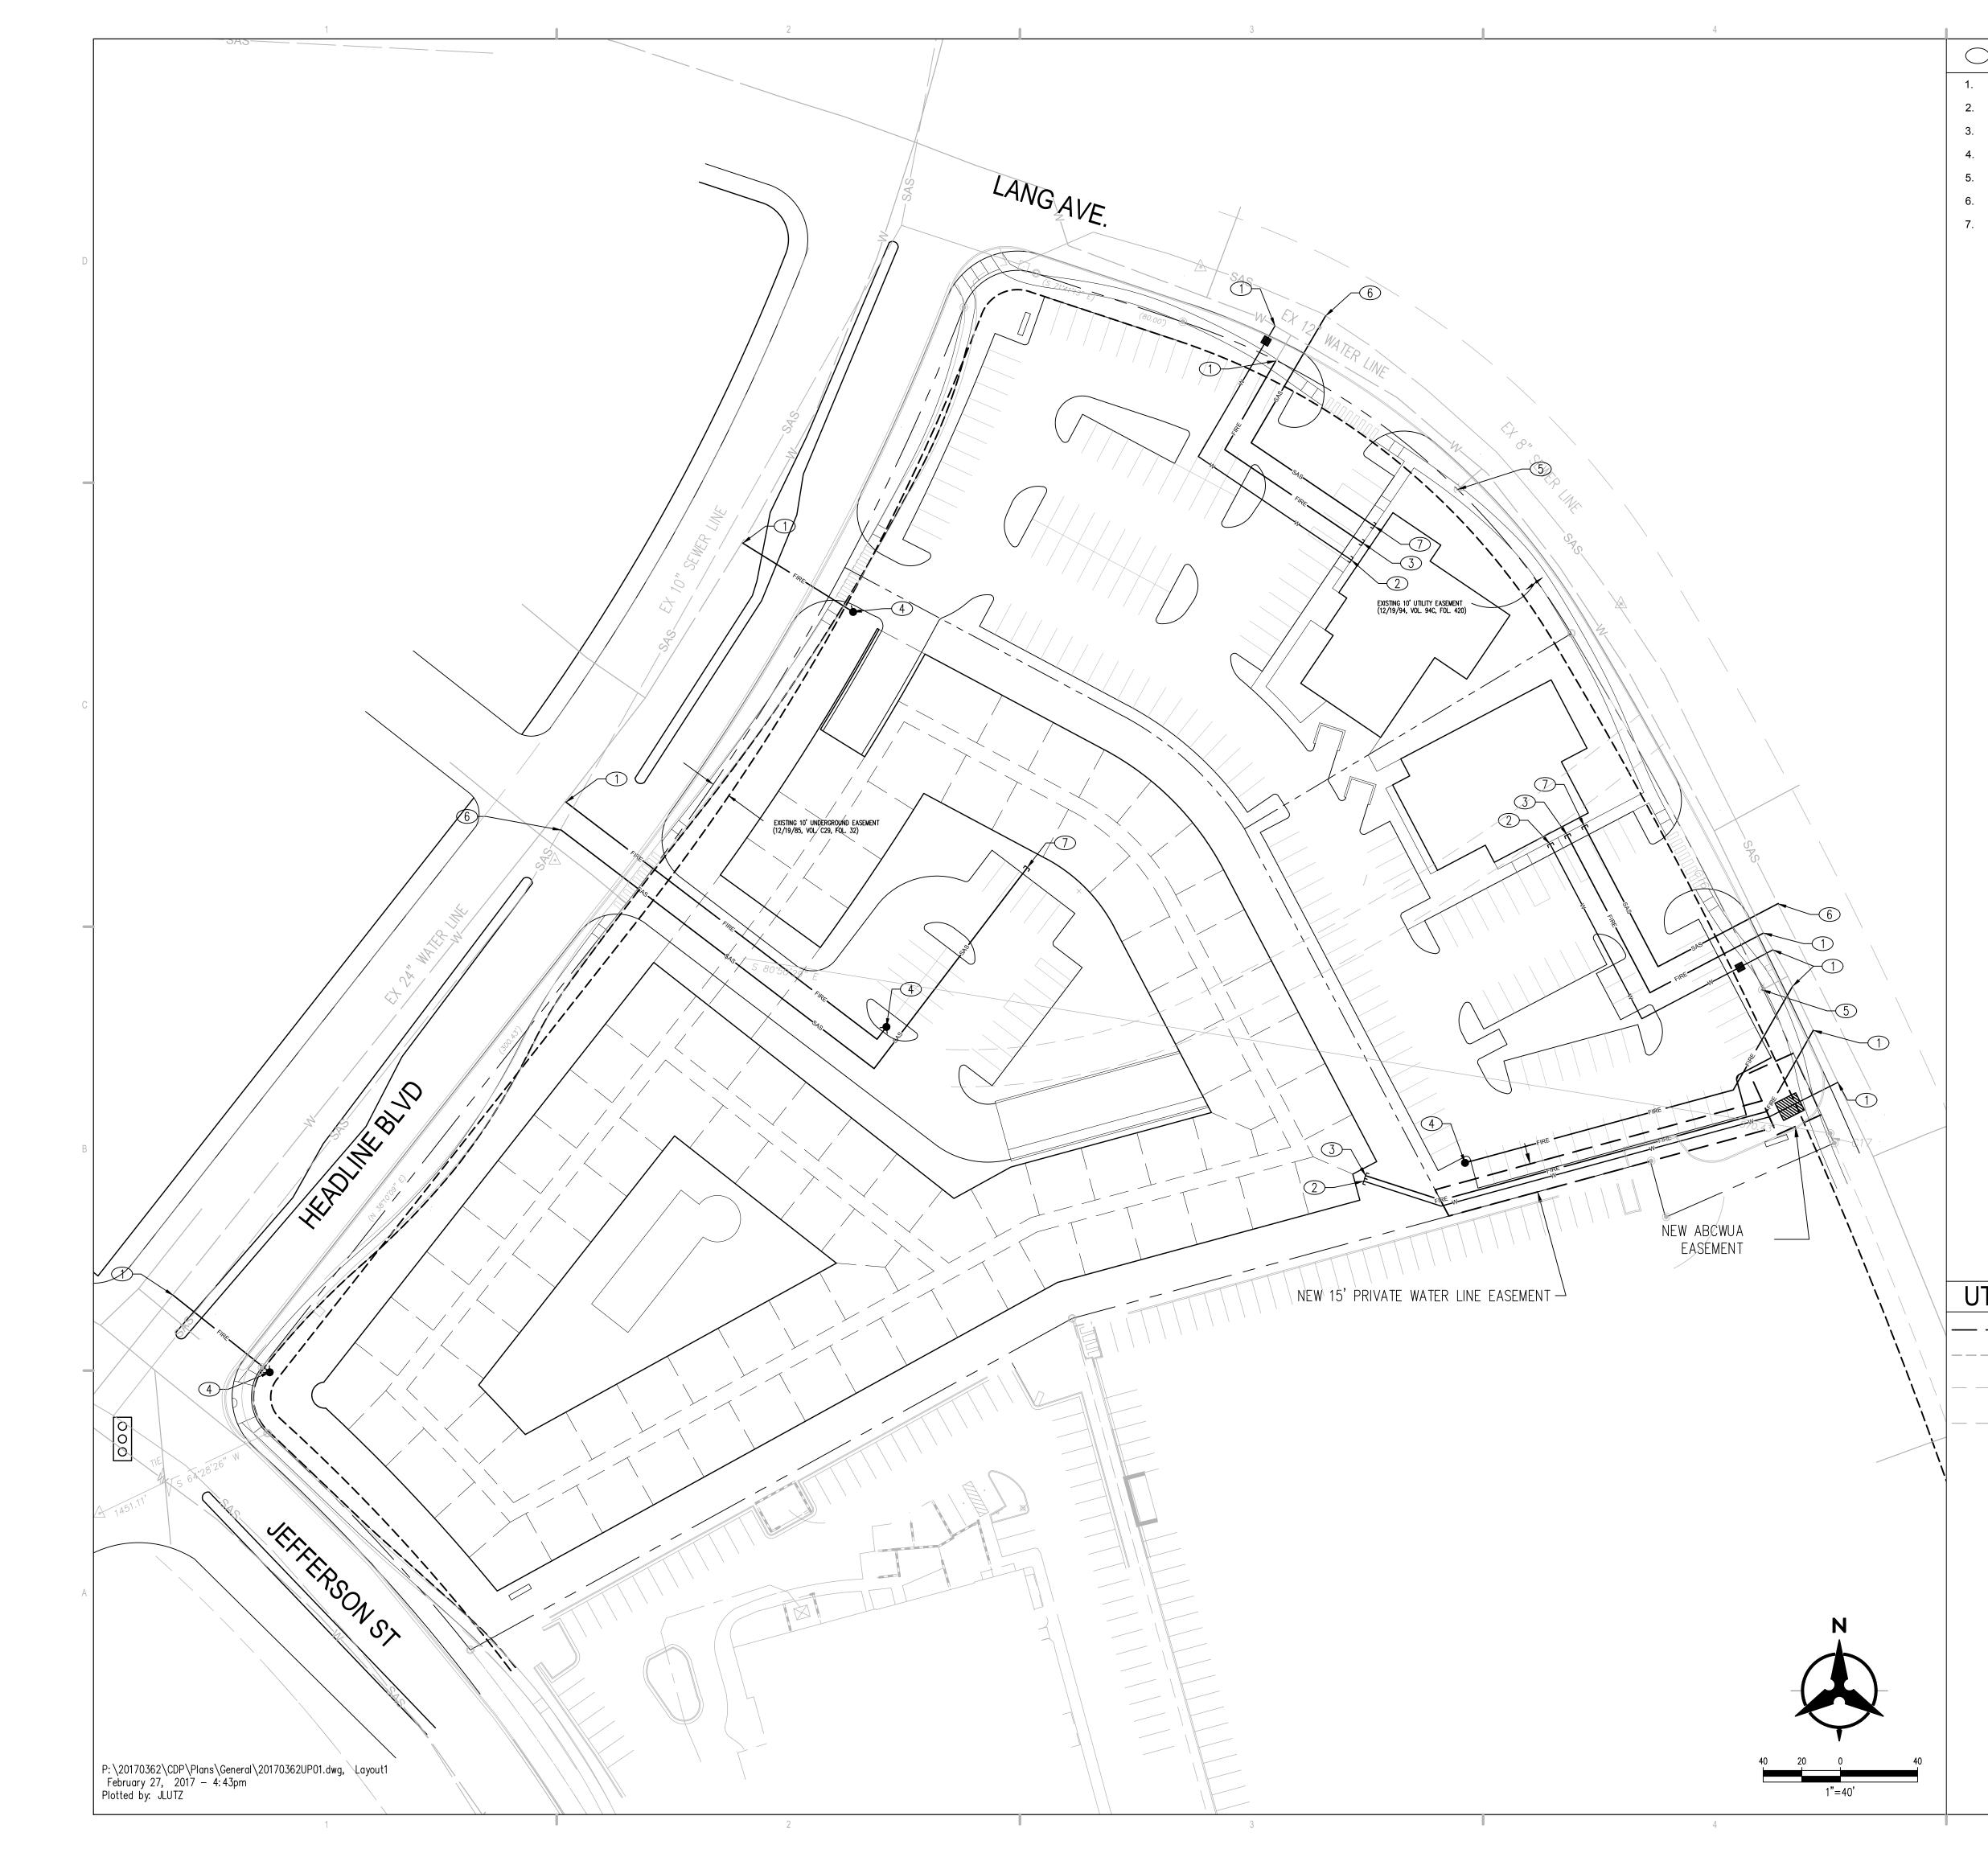

1. CONNECT TO EXISTING WATER LINE.

- 2. INSTALL DOMESTIC WATER SERVICE TO WITHIN 5' OF BUILDING.
- 3. INSTALL FIRE PROTECTION LINE TO WITHIN 5' OF BUILDING.
- 4. INSTALL FIRE HYDRANT.
- 5. EXISTING FIRE HYDRANT.
- 6. CONNECT TO EXISTING SANITARY SEWER LINE.
- 7. INSTALL SANITARY SEWER SERVICE TO WITHIN 5' OF BUILDING.

## UTILITY LEGEND

|         | PROPERTY LINE                   |     |      | PROPOSED EASEMENT                       |
|---------|---------------------------------|-----|------|-----------------------------------------|
|         | EXISTING EASEMENT               | SAS | -SAS | PROPOSED SANITARY<br>SEWER LINE         |
| SAS     | EXISTING SANITARY<br>SEWER      |     | •    | PROPOSED SANITARY                       |
| WL      | EXISTING WATER LINE             |     | -    | SEWER MANHOLE                           |
|         | EXISTING WATER METER            |     | •    | PROPOSED CLEANOUT                       |
|         | EXISTING CAP                    | WL  |      | PROPOSED WATER LINE                     |
|         | EXISTING VALVE                  |     | M    | PROPOSED VALVE                          |
| õ       | EXISTING VALVE                  | FL  | FIRE | PROPOSED FIRE WATER<br>LINE             |
| (       | EXISTING SANITARY               |     | ۲    | PROPOSED HYDRANT                        |
|         | SEWER MANHOLE                   |     |      | PROPOSED CAP                            |
| $\odot$ | EXISTING STORM DRAIN<br>MANHOLE |     |      | PROPOSED WATER METER                    |
|         | EXISTING INLET                  |     | *    | PROPOSED PIV                            |
|         |                                 |     | ଡ଼   | REMOTE FIRE<br>DEPARTMENT<br>CONNECTION |

DATE PROJECT NO. DRAWING NAME

02/27/2017 16-0068

CONCEPTUAL UTILITY PLAN