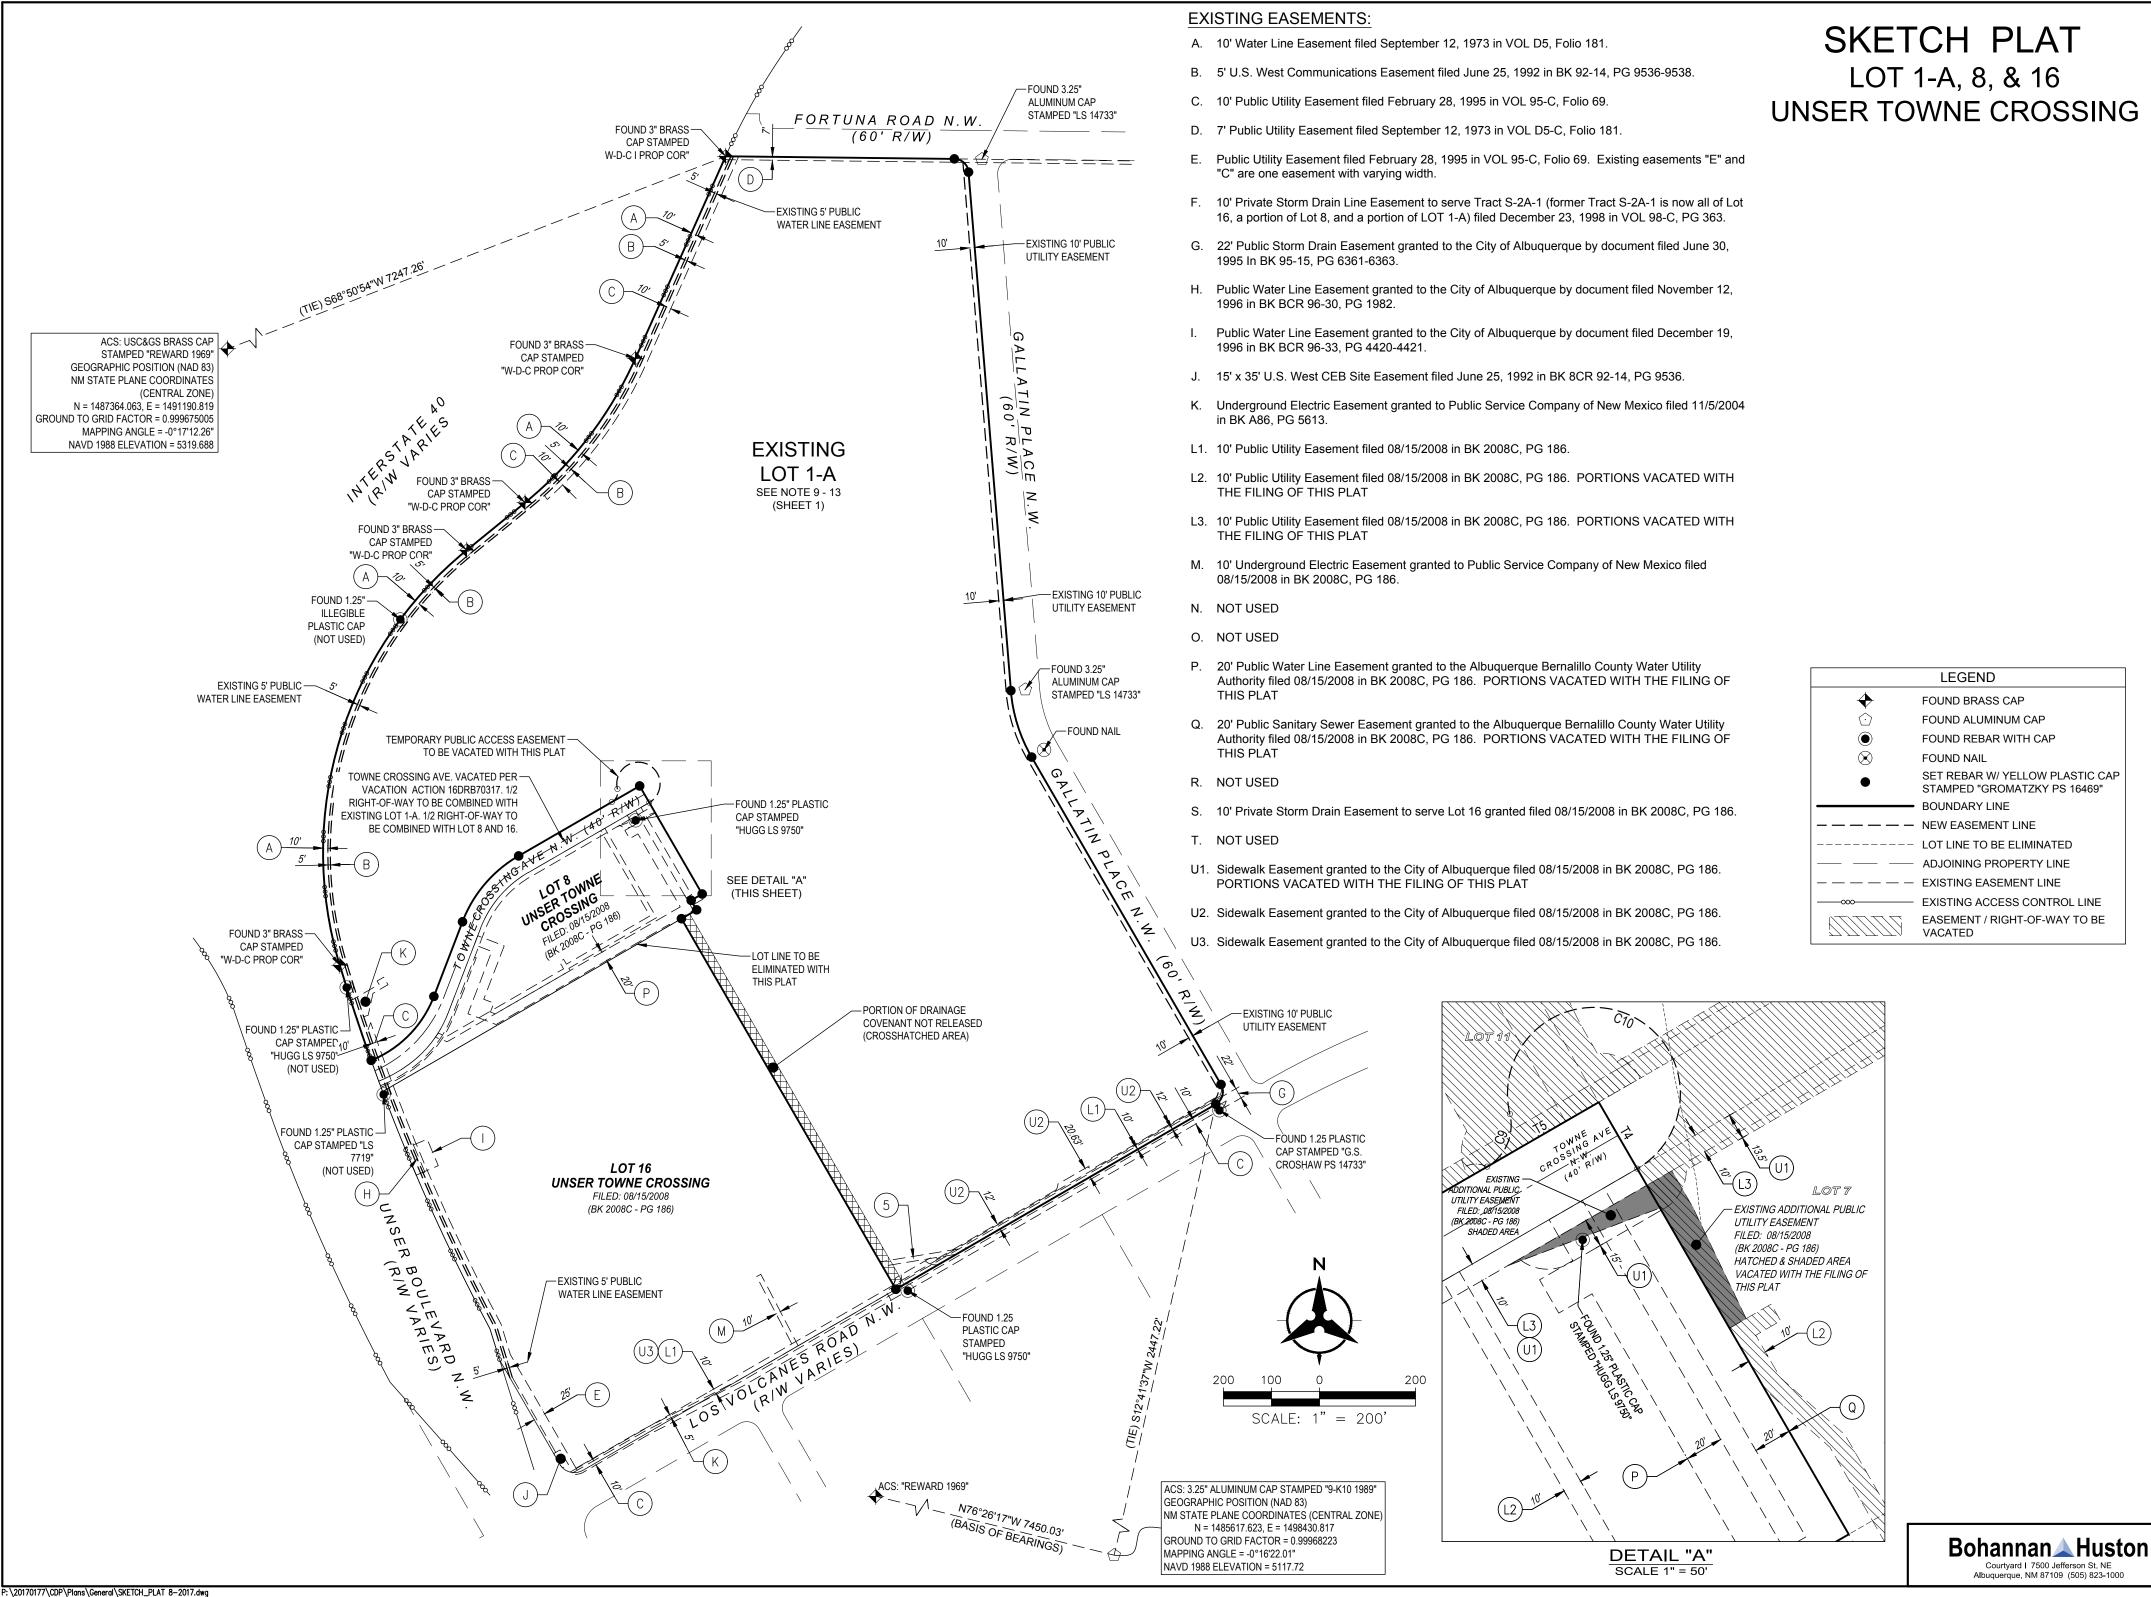

- 1. Combine existing lots 8 and 16 into one.
- 2. Incorporate one half of the existing Towne Crossing Avenue vacated right of way into the new single parcel discussed above and the other half into existing Lot 1-A.
- 3. Vacate existing public and private easements.
- 4. Request a Bulk Land Variance for possible future public infrastructure.

# UNSER TOWNE CROSSING