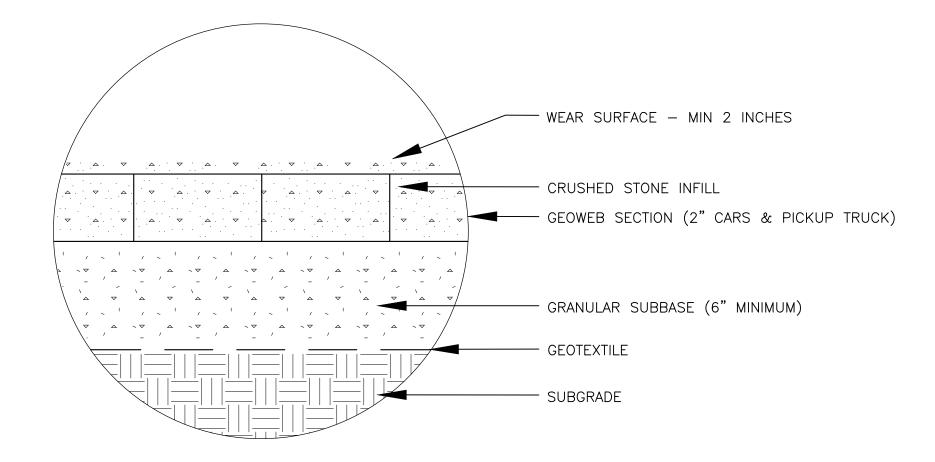

## GEOPAVE POUROUS PAVEMENT - TYPICAL SECTION

SCALE: N.T.S.

NOTE: SEE PRESTO GEOSYSTEMS MANUFACTURER'S RECOMMENDATIONS FOR INSTALLATION REQUIREMENTS