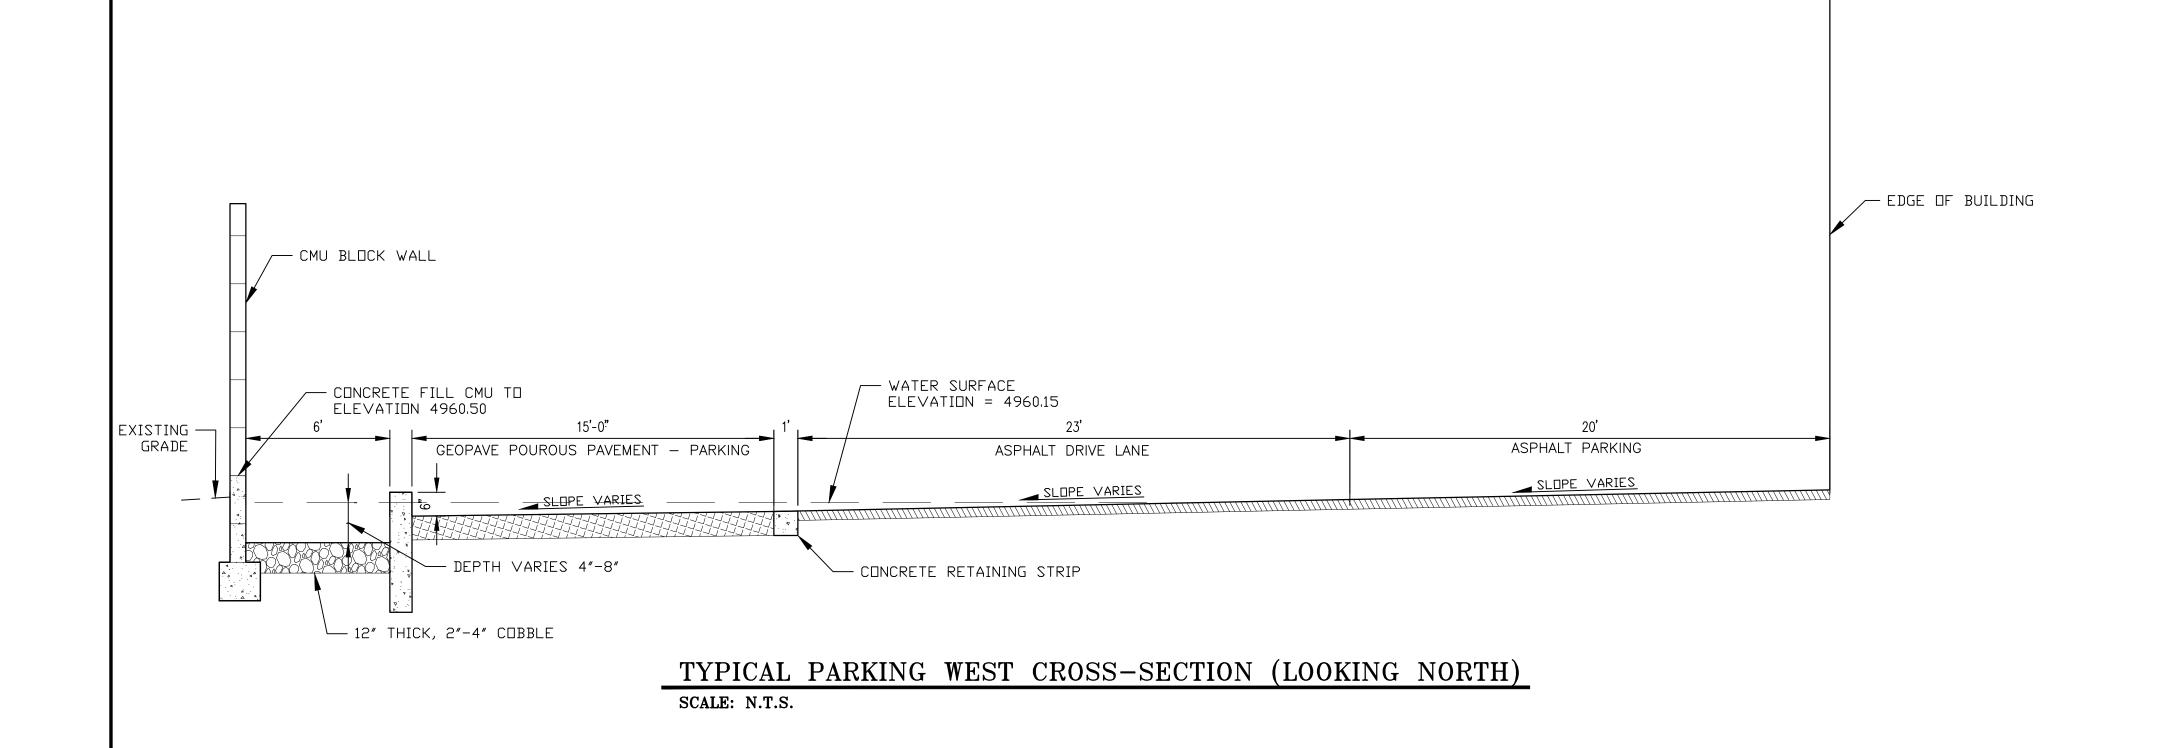

|        | APPLIED ENGINEERING AND SURVEYING, INC. ENGINEERS AND PLANNERS  1605 Blair Drive NE Office: (505) 237-1456  Albuquerque, New Mexico 87112 Focsimile: (505) 237-1456 |     |    |     |   | NO. DATE |     | DESIGNED BY | DRAWN BY |
|--------|---------------------------------------------------------------------------------------------------------------------------------------------------------------------|-----|----|-----|---|----------|-----|-------------|----------|
|        | CITY OF ALBUQUERQI<br>PUBLIC WORKS DEPARTM<br>ENGINEERING DEVELOPMENT                                                                                               | 1EN | ١T | )UF | ) |          |     | •           |          |
| TITLE: | DRAINAGE DETAI                                                                                                                                                      |     |    | ГЦ  |   | ΗΔ       | I.F |             |          |