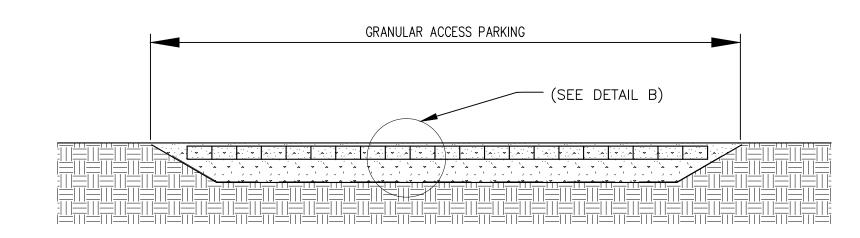

SECTION B - B



DETAIL B

## GEOPAVE POUROUS PAVEMENT - TYPICAL SECTION

SCALE: N.T.S.

NOTE: SEE PRESTO GEOSYSTEMS MANUFACTURER'S RECOMMENDATIONS FOR INSTALLATION REQUIREMENTS



## UTILITY NOTE:

IF ANY UTILITY LINES, PIPELINES, OR UNDERGROUND UTILITY LINES ARE SHOWN ON THE DRAWING, THEY ARE SHOWN IN APPROXIMATE MANNER ONLY. UTILITY LINES MAY EXIST WHERE NONE ARE SHOWN. IF ANY SUCH EXISTING LINES ARE SHOWN, THE LOCATION IS BASED UPON INFORMATION PROVIDED BY THE UTILITY OR PIPELINE COMPANY, THE OWNER, OR BY OTHERS. THE INFORMATION MAY BE INCOMPLETE, OR MAY BE OBSOLETE BY THE TIME CONSTRUCTION COMMENCES.

THE ENGINEER HAS UNDERTAKEN NO FIELD VERIFICATION OF THE LOCATION, DEPTH, SIZE OR TYPE OF EXISTING ABOVE AN UNDERGROUND UTILITIES, OR EXISTING PIPELINES. THE ENGINEER MAKES NO REPRESEN