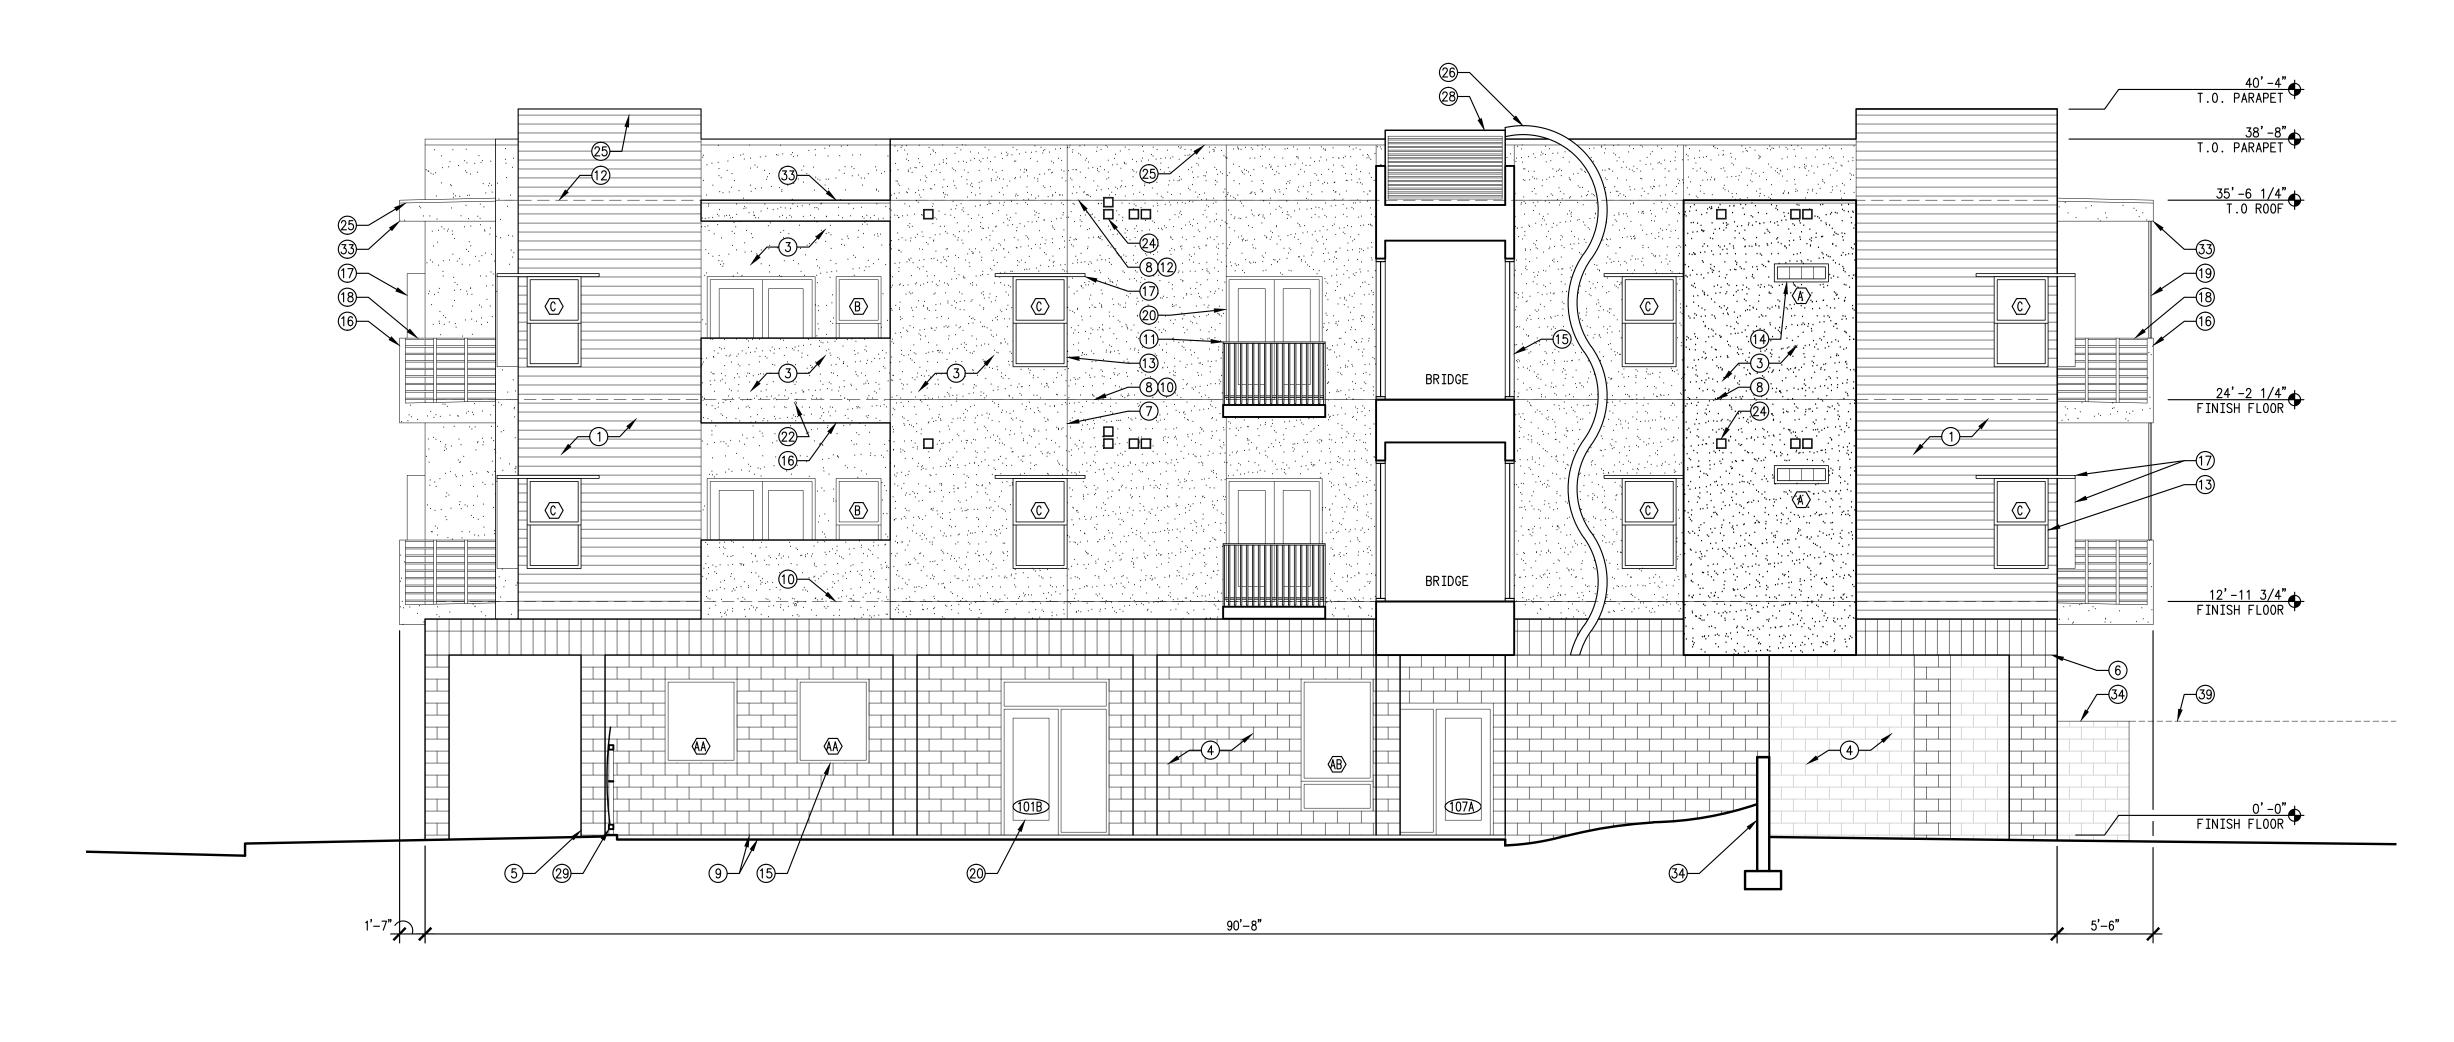

## NORTH EXTERIOR ELEVATION - TOWER A

## **General Notes**

- A. COORDINATE WORK WITH ALL DRAWINGS & NOTIFY ARCHITECT OF ANY DISCREPANCIES BETWEEN ALL DRAWINGS, SPECIFICATIONS, OR FIELD CONDITIONS BEFORE PROCEEDING WITH WORK.
- B. REFER TO DIMENSIONS, DO NOT SCALE OFF DRAWINGS.
- C. DIMENSIONS ARE GIVEN TO FACE OF FRAMING, FACE OF CMU, FACE OF CONCRETE, OR FACE OF SHEATHING AT EXTERIOR WALLS, UNLESS NOTED OTHERWISE.
- D. LARGER SCALE DETAILS ARE TO TAKE PRECEDENCE OVER SMALLER, TYPICAL. E. SEAL EXTERIOR JOINTS, SEAMS, AND PENETRATIONS IN BUILDING ENVELOPE FROM AIR LEAKAGE WITH DURABLE SEALANT OR CLOSED CELL FOAM MATERIALS CLOSED WITH GASKET SYSTEMS, TAPED OR COVERED WITH MOISTURE & VAPOR BARRIER. SEAL JOINTS BETWEEN DISSIMILAR MATERIALS TO ALLOW FOR DIFFERENTIAL EXPANSION & CONTRACTION. EXTERIOR OPENINGS IN BUILDING ENVELOPE MUST BE SEALED, GASKETED, WEATHERSTRIPPED, TIGHTLY PACKED WITH FIBERGLASS INSULATION, OR OTHERWISE SEALED WITH A FLEXIBLE MATERIAL TO LIMIT AIR LEAKAGE.

F. SEE ARCH400-WINDOWS FOR DOOR, WINDOW, AND STUCCO COLOR SCHEDULES.

## **OKeyed Notes**

- 1. 6" FIBER CEMENT BOARD COLOR 1.
- 2. 8" FIBER CEMENT BOARD COLOR 2.
- 3. 1/2" FIBER-REINFORCED TWO-COAT STUCCO SYSTEM WITH ACRYLIC COLOR COAT, OVER LATH, OVER (2) LAYERS OF 15# BUILDING PAPER.
- 4. CMU BURNISHED WALL, 8x8x16.
- 5. CMU BURNISHED COLUMNS, 8X8X16. 6. CMU BURNISHED BOND BEAM, 8X8X16.
- 7. STUCCO CONTROL JOINT, TYP.
- 8. STUCCO EXPANSION JOINT AT FLOOR LINE TYP. 9. FINISH GRADE, SEE CIVIL, TYP.
- 10. LINE OF FINISH FLOOR BEHIND.
- 11. JULIET BALCONY, STEEL.
- 12. LINE OF WHITE TPO ROOF SYSTEM. 13. VINYL WINDOW, TYP. SEE SHEET ARCH400 FOR SCHEDULE.
- 14. ACRYLIC WINDOW. SEE SHEET ARCH400 FOR SCHEDULE.
- 15. ALUMINUM STORE FRONT GLAZING. SEE SHEET ARCH400 FOR SCHEDULE.
- 16. BALCONY. 17. METAL SOLAR CONTROL AWNING, TYP.
- 18. STEEL GUARDRAIL.
- 19. SHOJI SUNSCREEN.
- 20. DOOR, SEE SHEET ARCH400 WINDOW FOR SCHEDULE. 21. PERFORATED METAL SIGN. SEE SHEET SITE600.
- 22. DECK DRAIN.
- 23. METAL CANOPY OVERHANG.
- 24. VENTS, SEE MECHANICAL. 25. METAL CAP FLASHING W/GALVALUME FINISH, TYP.
- 26. PERFORATED STEEL SHADE STRUCTURE.
- 27. STEEL COLUMN.
- 28. PASSIVE COOLING TOWER.
- 29. ORNAMENTAL METAL FENCE, SEE SHEET SITE400 & SITE 401. 30. ORNAMENTAL METAL FENCE, NOT SHOWN FOR CLARITY, SEE SHEET SITE400 & SITE401.
- 31. METAL GATE, NOT SHOWN FOR CLARITY, SEE SHEET SITE400 & SITE401.
- 32. STUCCO WALL.
- 33. BALCONY ROOF. 34. CMU YARD WALL, SEE SEE SHEET SITE400 & SITE401 FOR HEIGHTS, TYP. 35. SITE SIGNAGE, SEE SHEET SITE600. 36. PACKAGED TERMINAL AIR CONDITIONER VENT.

- 37. ELECTRIC METERS, TYP. 38. SHEET METAL.
- 39. AUTOMOBILE ENTRANCE GATE, NOT SHOWN FOR CLARITY, SEE SITE FENCE & WALL DETAILS FOR HEIGHTS.