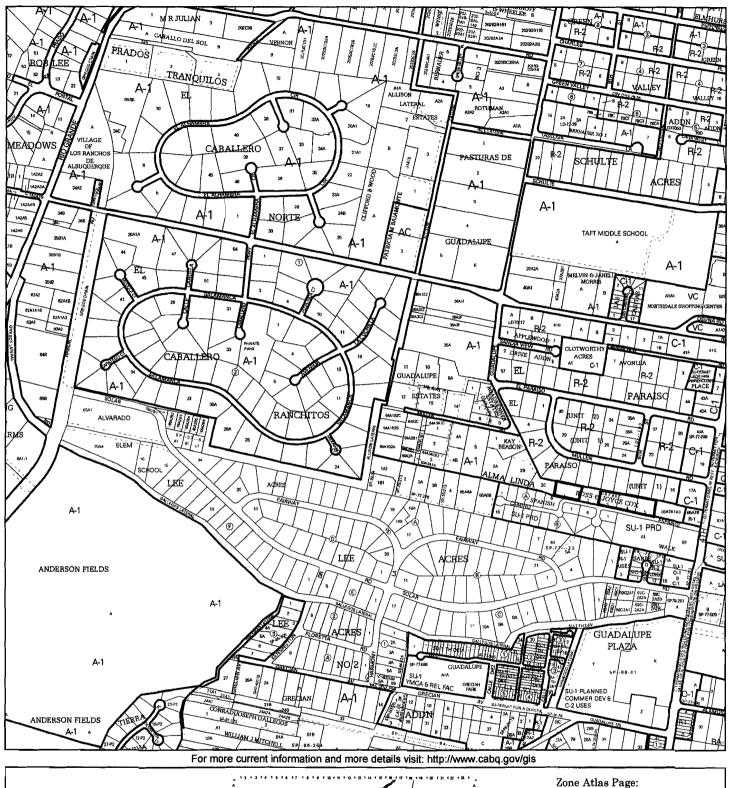

|
| h                                                                                               |                                                  |

September 9, 2014

Mr. Jack Cloud Chair- Development Review Board City of Albuquerque 600 2<sup>nd</sup> street NW Albuquerque, NM 87102

RE:

Preliminary/final Plat Comments Lot 1,3,4,5 lands of Cox

Albuquerque, New Mexico

Dear Mr. Cloud:

Rio Grande Engineering requests preliminary/ final plat approval on the enclosed plat. The proposed replat is consistent with the R-1 zoning and in conformance to the sketch plat comments.

Should you have any questions regarding this matter, please do not hesitate to call me.

Sincerely,

David Soule, PE RIO GRANDE ENGINEERING PO Box 93924 ALBUQUERQUE, NM 87199 321-9099

**Enclosures** 







#### PURPOSE OF PLAT:

THE PURPOSE OF THIS PLAT IS TO CREATE EIGHT (6) LOTS (LOTS 1-A, 1-B, 3-A, 3-B, 4-A, 4-B, 5-A ¢ 5-B) FROM FOUR EXISTING LOTS (LOT 1 ¢ LOTS 3-5) AND GRANT ANY EASEMENTS AS SHOWN HEREON

#### NOTES:

- 1. BEARINGS ARE GRID BASED --- NEW MEXICO STATE PLANE CENTRAL ZONE (NAD 1983)
- 2. ALL DISTANCES SHOWN ARE GROUND DISTANCES.
- CORNERS IDENTIFIED AS "SET", ARE 5/8" REBAR WITH CAP STAMPED "PS 21082", AND DEPICTED AS NOTED UNLESS OTHERWISE INDICATED.
- 4. BEARINGS AND DISTANCES IN () ARE RECORD

# SUBDIVISION DATA:

DRB#
ZONE ATLAS INDEX NO.E-14-Z
DATE OF HELD SURVEY: AUGUST, 2014
TOTAL NO. OF LOTS EXISTING 4
TOTAL NO. OF LOTS CREATED 8
GROSS ACREAGE 1.8556 AC.

# DOCUMENTS USED:

-PLAT OF LOTS 1 THROUGH 5 INCLUSIVE LANDS OF ROSS \$ JOYCE COX FILED AUGUST 11, 2009. I