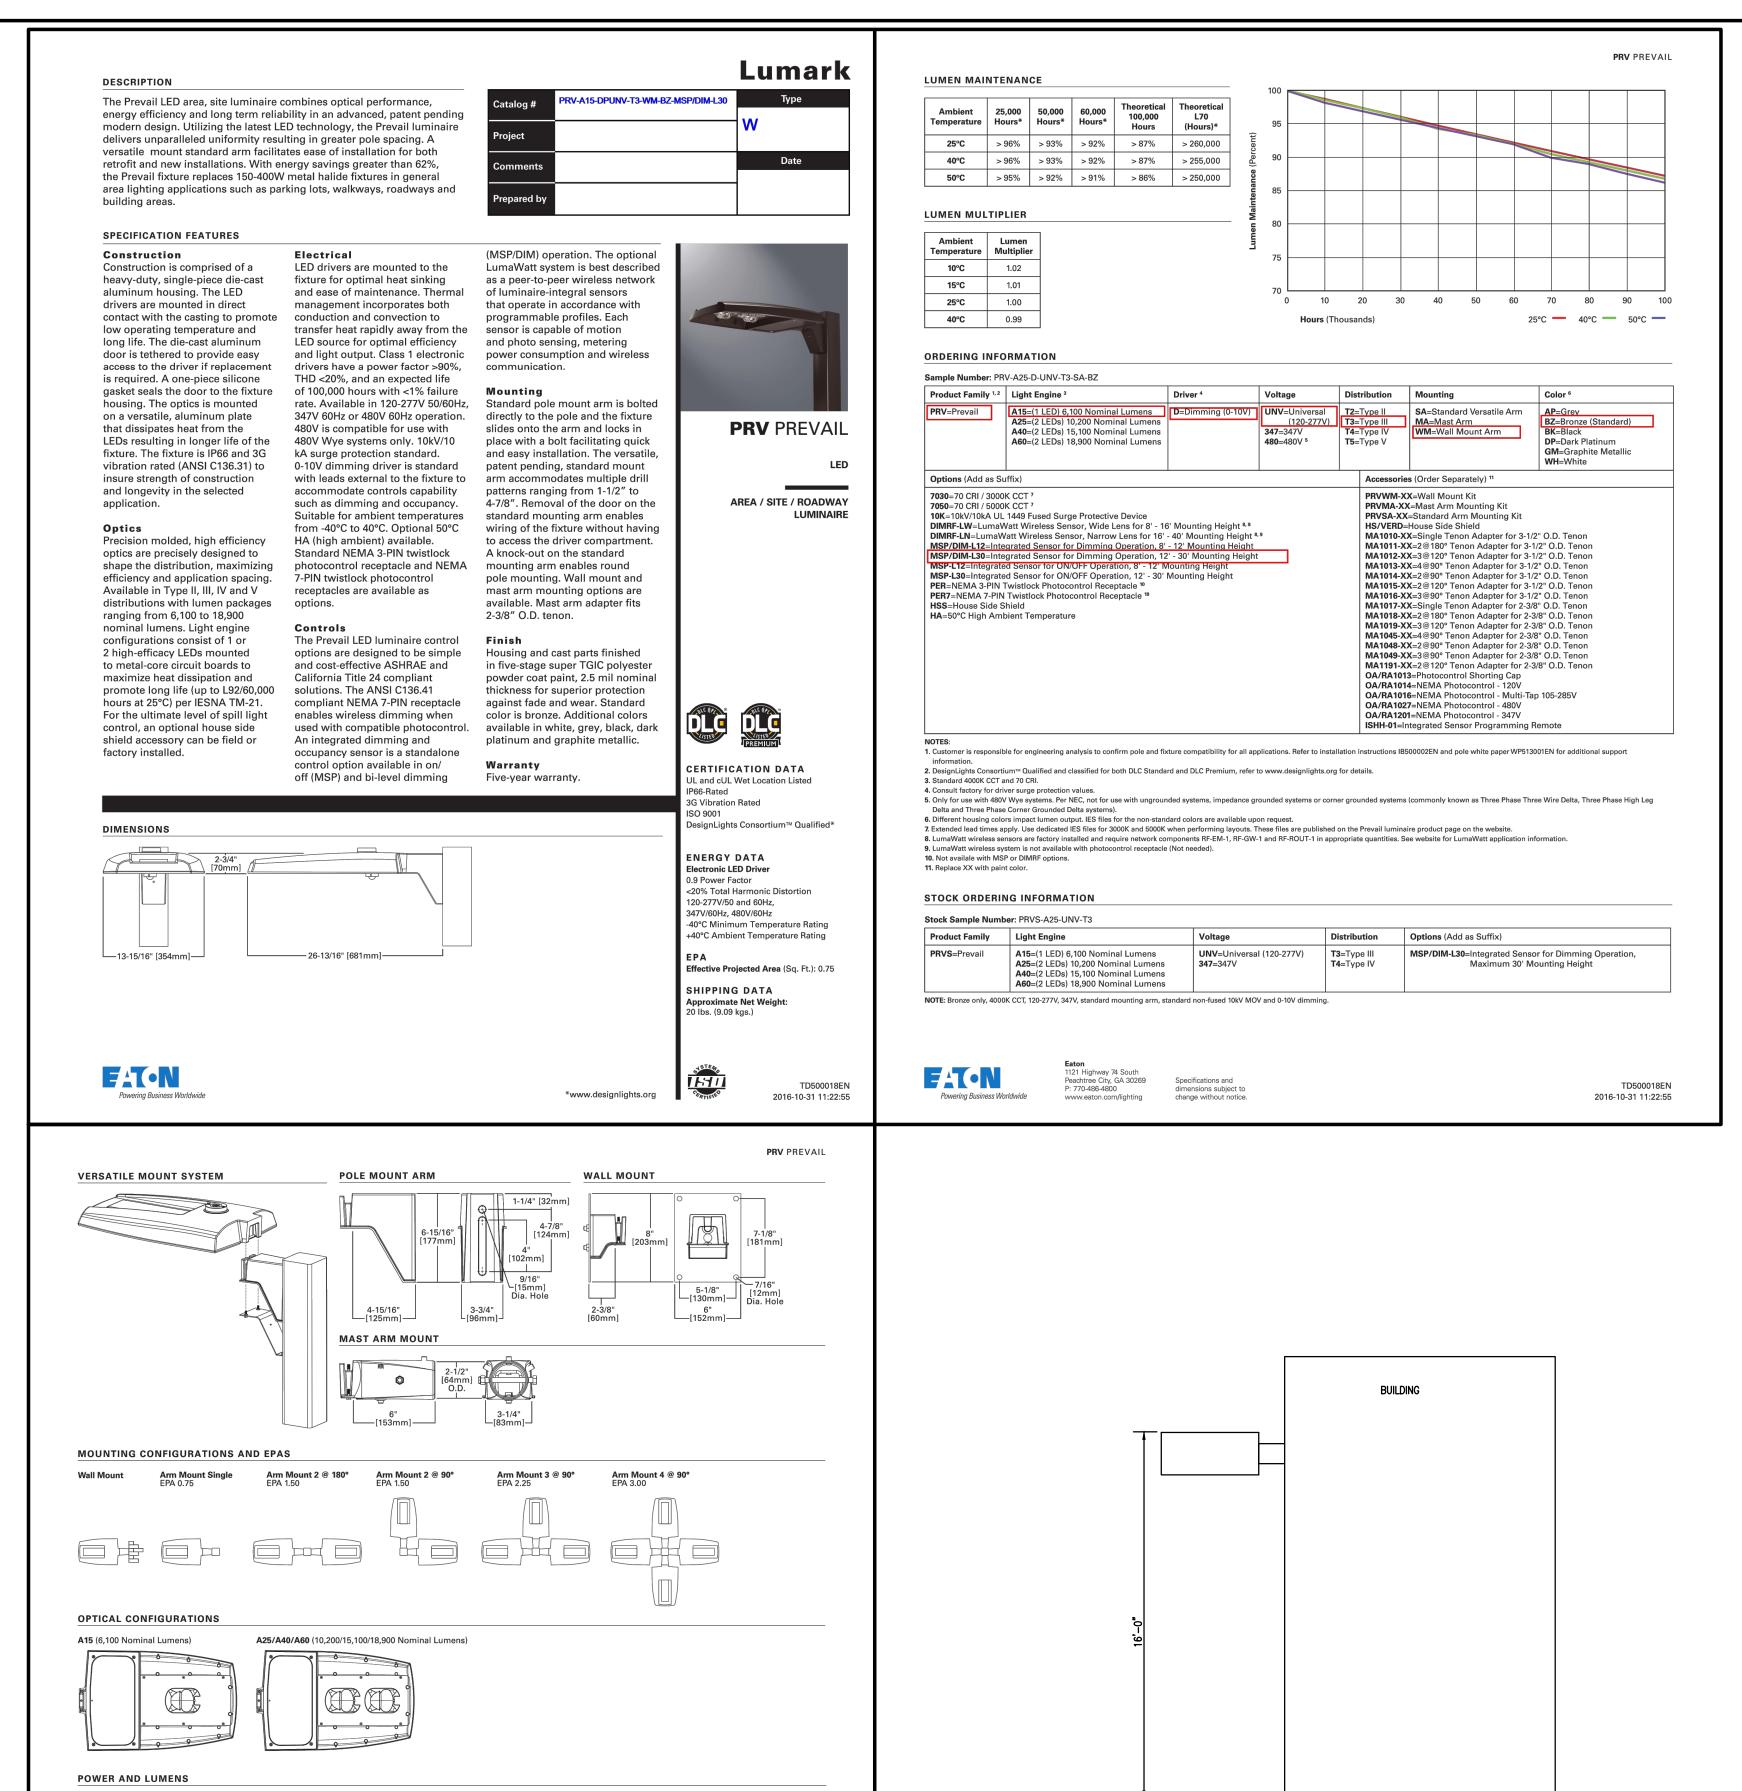

2016-10-31 11:22:55

Nominal Power (Watts)

Input Current @ 120V (A)

FATON

BUG Rating B3-U0-G3 B4-U0-G4 B5-U0-G4

NOTE: Lumen output for standard bronze fixture color. Different housing colors impact lumen outpu IES files for the non-standard colors are available upon request.