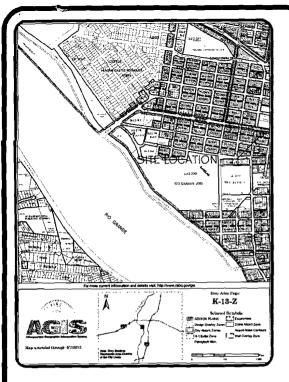

(MMMLQ)                                                                                           |
| (Seal) Notary Rubitc                                                                              |
| My commission expires: 6/17/206                                                                   |
|                                                                                                   |
| OFFICIAL SEAL                                                                                     |
| Anastasia Wolfe                                                                                   |
| NOTARY PUBLIC Doc# 2014072013                                                                     |

09/12/2014 10·16 AM Page. 1 of 1 AGRE R \$25 00 M Toulouse Oliver, Bernalillo County



#### PURPOSE OF PLAT:

THE PURPOSE OF THIS PLAT IS TO CREATE TWO (2) LOTS (LOTS 7-A 4 8-A) FROM THREE EXISTING LOTS (LOTS 7. B) AND A PORTION OF THE EXISTING EASTERLY TWENTY (20) PEET OF LOT 9 AND GRANT ANY EASEMENTS AS SHOWN HEREON

#### SUBDIVISION DATA:

#### DRB#

ZONE ATLAS INDEX NO. K-13-Z AND K-14-Z DATE OF FIELD SURVEY: JULY, 2014 TOTAL NO. OF LOTS EXISTING 3 TOTAL NO. OF LOTS CREATED 2 GROSS SUBDIVISION ACREAGE =0.2282

#### DOCUMENTS USED:

RAYNOLDS ADDITION FILED NOVEMBER 24, 1924, IN PLAT BOOK D1, FOLIO 33
REAL ESTATE CONTRACT FILED FEBRUARY 24, 1966,

#### NOTES:

- 1. BEARINGS ARE GRID BASED--NEW MEXICO STATE PLANE CENTRAL ZONE (NAD 1983)
- 2. ALL DISTANCES SHOWN ARE GROUND DISTANCES.
- CORNERS IDENTIFIED AS "SET", ARE 5/8" REBAR WITH CAP STAMPED "PS 21082", AND DEPICTED AS