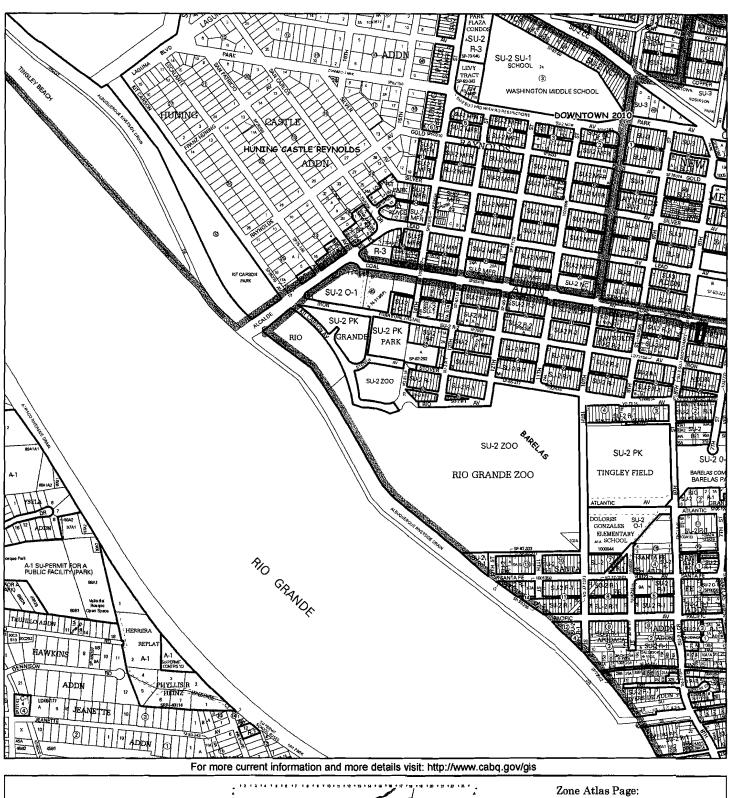

| ate     |

### September 9, 2014

Mr. Jack Cloud Chair- Development Review Board City of Albuquerque 600 2<sup>nd</sup> street NW Albuquerque, NM 87102

RE:

**Preliminary/final Plat Comments** 

Lot 7,8& the easterly portion of lot 9, clock 38 Raynolds addition

Albuquerque, New Mexico

Dear Mr. Cloud:

Rio Grande Engineering requests preliminary/ final plat approval on the enclosed plat. The proposed lot consolidation will allow for the further development.

Should you have any questions regarding this matter, please do not hesitate to call me.

Sincerely,

David Soule, PE RIO GRANDE ENGINEERING PO Box 93924 ALBUQUERQUE, NM 87199 321-9099

**Enclosures** 





APS Project #686 APS Cluster: Albuquerque

# ALBUQUERQUE PUBLIC SCHOOLS PRE-DEVELOPMENT FACILITIES FEE AGREEMENT WAIVER

Albuquerque Municipal School District No. 12, Bernalillo and Sandoval Counties, New Mexico ("Albuquerque Public Schools" or "APS"), having reviewed the proposed plat of <u>Lots 7-A and 8-A</u>, <u>Block 38, Raynolds Addition</u> which is zoned as <u>SU-2 for R-3</u>, on <u>September 10, 2014</u> submitted by <u>Greg Klise</u>, owner(s) of above property, has determined that no Pre-Development Facilities Fee Agreement is required with respect to that proposed plat because the property owner (s) <u>propose a lot consolidation of original lots 7, 8, and easterly 20' portion of lot 9, to create new lots <u>7-A and 8-A resulting in no net gain of residential units.</u></u