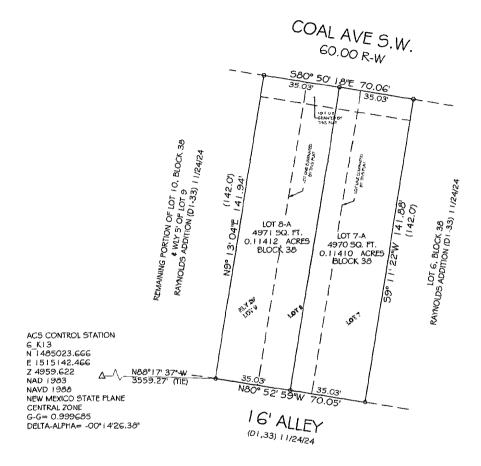

REQUIREMENTS FOR MOMINMENTATION AND SURVEYS OF THE CLIT OF ALBIQUEROUS SUBDIVISION ORDINANCE; SHOWS ALL EASPRINTS ON SUBJECT TRACTIS) AS SHOWN ON THE PLAT OF RECORD OR MADE KNOWN TO ME BY THE OWNERS), UTILITY COMPANIES OR OTHER PARTIES DEPRESSING AN INTEREST, MEETS THE MINIMUM STANDARDS FOR SURVEYING IN NEW MEXICO AS ADOPTED BY THE NEW MEXICO BOARD OF REGISTRATION FOR PROPESSIONAL ENGINEERS AND SURVEYINGS EFFECTIVE MAY 1, 2007; AND THAT IT IS TRUE AND CORRECT TO THE PEST OF MY KNOWLEDGE AND BELLEF.

| AVID P. ACOSTA | A. NMPL5 NO. 21082 | DATE | <br> |
|----------------|--------------------|------|------|



CONSTRUCTION SURVEY TECHNOLOGIES, INC

MAILING: PO BOX 65395, ALBUQUERQUE, NM 67193 505:917-6921
OFFICE: 1606 CENTRAL AVE 5E, SUITE 101, ALBUQUERQUE, HM 67106
IMPSURVEYORG GMAIL.COM



### LEGEND OF SYMBOLS FOUND MONUMENT AS NOTED

O SET 5/8" REBAR WITH 1" MORASSE CAP "LS 21082" OR PK NAIL WITH SHINER "21082"

### SUBDIVISION PLAT OF LOT 7-A \$ LOT 8-A

BEING A RE-PLAT OF LOTS 7,8 \$
THE EASTERLY PORTION OF LOT 9
BLOCK 38, RAYNOLDS ADDITION
PROJECTED SECTION 19 \$ 20, T 10 N, R 3 E, N.M.P.M.
TOWN OF ALBUQUERQUE GRANT
ALBUQUERQUE, BERNALILLO COUNTY, NEW MEXICO
SEPTEMBER, 2014

PUBLIC UTILITY EASEMENTS SHOWN ON THIS PLAT ARE GRANTED FOR THE COMMON AND JOINT USE OF:

PUBLIC SERVICE COMPANY OF NEW MEXICO (PNM), A NEW MEXICO CORPORATION, (PNM ELECTRIC) FOR THE INSTALLATION, MAINTENANCE, AND SERVICE OF OVERHEAD AND UNDERGROUND ELECTRICAL LINES, TRANSFORMER, AND OTHER EQUIPMENT RELATED FACILITIES REASONABLY NECESSARY TO PROVIDE FLECTRICAL SERVICES.

NEW MEXICO GAS COMPANY FOR