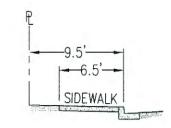

| Form revised C                                                                                                                                                                                                                         | Planner signature / date                                                                                                                 |

February 10, 2015

DRB Members
Planning Department
City of Albuquerque

Re: Federal Plaza plat DRB case no. 1010278

Dear DRB Members,

The purpose of this plat is to subdivide one lot into two lots. An administrative amendment for this site was approved by the Planning Department showing the new lot line.

Thank you for your consideration.

M. Maple

Gary Maple

The Survey Office





## MONTGOMERY BLVD TYPICAL SIDEWALK DETAIL



### MADEIRA DRIVE TYPICAL SIDEWALK DETAIL



HOMESTEAD ROAD
TYPICAL SIDEWALK DETAIL

#### Dicome, Kym

From:

Richard Dourte < rhdengineering@outlook.com>

Sent:

Thursday, December 11, 2014 8:24 AM

To: Subject: Dicome, Kym Federal Plaza AA

Kym,

Thanks for the call yesterday... Here is the information I hope you are looking for....

The north building parking was taken from the site plan... it should be in the package I put together..

The south building I calculated using the following information:

Building size is 63,700 sf, 3 story building (taken from site plan) 21,233sf per level

```
ground floor----21,233sf/200sf/parking space = 107 spaces
2nd and 3rd floor -----42,467 sf/300sf/parking space = 144 spaces
Total------248 spaces (8 sp