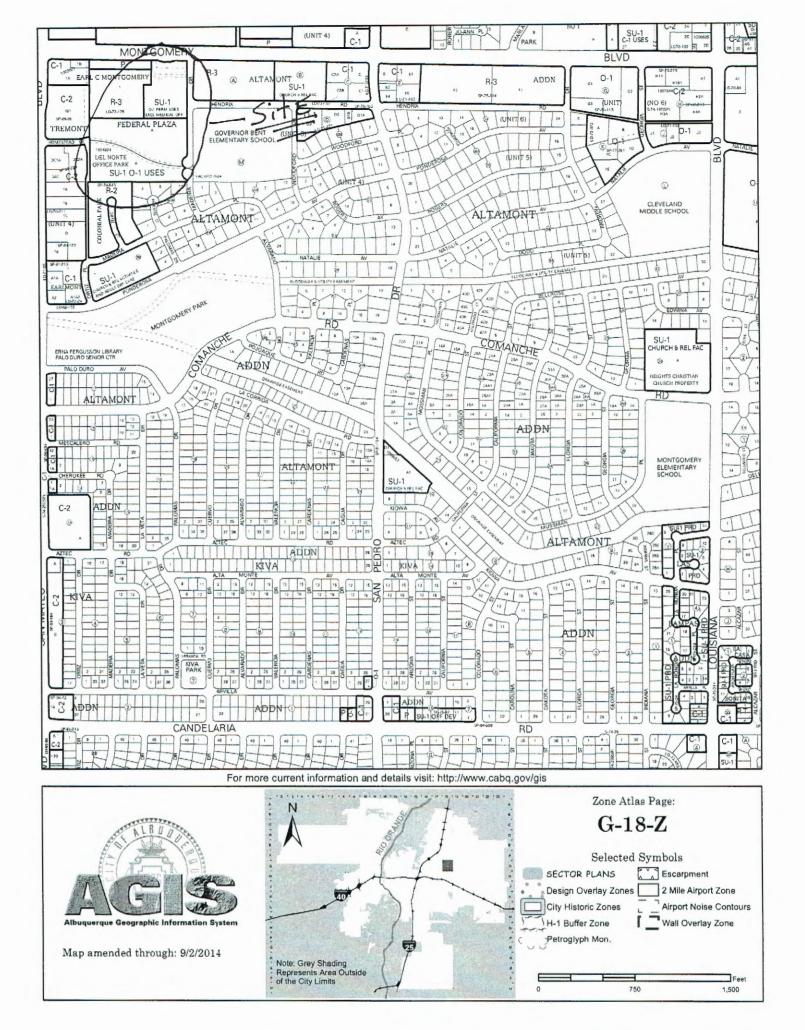

| Form revised C                                                                                                                                                                                                                         | Planner signature / date                                                                                                                 |

February 10, 2015

DRB Members
Planning Department
City of Albuquerque

Re: Federal Plaza plat DRB case no. 1010278

Dear DRB Members,

The purpose of this plat is to subdivide one lot into two lots. An administrative amendment for this site was approved by the Planning Department showing the new lot line.

Thank you for your consideration.

M. Maple

Gary Maple

The Survey Office





## MONTGOMERY BLVD TYPICAL SIDEWALK DETAIL



### MADEIRA DRIVE TYPICAL SIDEWALK DETAIL



HOMESTEAD ROAD
TYPICAL SIDEWALK DETAIL

#### Dicome, Kym

From:

Richard Dourte < rhdengineering@outlook.com>

Sent:

Thursday, December 11, 2014 8:24 AM

To: Subject: Dicome, Kym Federal Plaza AA

Kym,

Thanks for the call yesterday... Here is the information I hope you are looking for....

The north building parking was taken from the site plan... it should be in the package I put together..

The south building I calculated using the following information:

Building size is 63,700 sf, 3 story building (taken from site plan) 21,233sf per level

```
ground floor----21,233sf/200sf/parking space = 107 spaces
2nd and 3rd floor -----42,467 sf/300sf/parking space = 144 spaces
Total------248 spaces (8